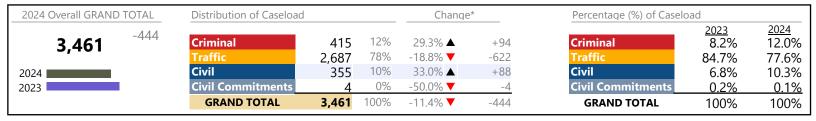

**Norfolk** 

January 2024 thru April 2024 Filings (Compared to January 2023 thru April 2023)

District: 4 FIPS: 710

### Filings by Division & Code

| Division    | Case Type Description                       | Code | Summary | Change            | % Change | Absolute Change |
|-------------|---------------------------------------------|------|---------|-------------------|----------|-----------------|
| Criminal    | Misdemeanor                                 | M    | 2,239   | <b>A</b>          | +18.5%   | +350            |
| Criminai    | Felony                                      | F    | 967     | <b>A</b>          | +27.7%   | +210            |
|             | Show Cause                                  | SC   | 84      | ▼                 | -40.0%   | -56             |
|             | Capias                                      | CA   | 82      | <b>A</b>          | +13.9%   | +10             |
|             | Civil Violation                             | CV   | 43      | <b>A</b>          | +22.9%   | +8              |
|             | Total                                       |      | 3,415   | <b>A</b>          | 18.0%    | +522            |
| Traffic     | Infraction                                  | I    | 12,590  | <b>A</b>          | +90.6%   | +5,984          |
| Hallic      | Misdemeanor                                 | M    | 1,757   | <b>A</b>          | +40.0%   | +502            |
|             | Other                                       | 0    | 60      | ▼                 | -62.3%   | -99             |
|             | Show Cause                                  | SC   | 46      | <b>A</b>          | +21.1%   | +8              |
|             | Felony                                      | F    | 41      | <b>A</b>          | +51.9%   | +14             |
|             | Restricted Operators License                | RL   | 15      | $\Leftrightarrow$ |          | -               |
|             | Capias                                      | CA   | 1       | ▼                 | -88.9%   | -8              |
|             | Total                                       |      | 14,510  | <b>A</b>          | 78.9%    | +6,401          |
| Civil       | Garnishment                                 | GA   | 4,602   | ▼                 | -34.7%   | -2,449          |
| CIVII       | Unlawful Detainer                           | UD   | 3,298   | ▼                 | -0.4%    | -14             |
|             | Warrant in Debt                             | WD   | 3,005   | ▼                 | -4.8%    | -152            |
|             | Other                                       | ОТ   | 554     | <b>A</b>          | +4.5%    | +24             |
|             | Preliminary Protective Order                | PP   | 321     | <b>A</b>          | +15.5%   | +43             |
|             | Protective Order                            | PO   | 262     | <b>A</b>          | +18.0%   | +40             |
|             | Abstract                                    | AJ   | 247     | ▼                 | -39.6%   | -162            |
|             | Show Cause                                  | SC   | 154     | ▼                 | -46.9%   | -136            |
|             | Bond Forfeiture                             | BF   | 90      | ▼                 | -12.6%   | -13             |
|             | Detinue                                     | DT   | 88      | <b>A</b>          | +46.7%   | +28             |
|             | Interrogatory                               | IN   | 82      | ▼                 | +86.4%   | +38             |
|             | Admin License                               | AL   | 77      | <b>A</b>          | +28.3%   | +17             |
|             | Motion for Judgment                         | MJ   | 64      | <b>A</b>          | +73.0%   | +27             |
|             | Tenants Assertion                           | TA   | 23      | ▼                 | -14.8%   | -4              |
|             | Counter Claim                               | CC   | 14      | ▼                 | -12.5%   | -2              |
|             | Impoundment                                 | IM   | 9       | <b>A</b>          | +800.0%  | +8              |
|             | Third Party Claim                           | TH   | 2       | ▼                 | -33.3%   | -1              |
|             | Petition-Restore Arms                       | PR   | 1       | <b>▼</b>          | -50.0%   | -1              |
|             | Capias                                      | CA   | 0       | <b>V</b>          | -100.0%  | -2              |
|             | Detinue Seizure                             | DZ   | Õ       | ▼                 | -100.0%  | -1              |
|             | Overweight                                  | OC   | 0       | ▼                 | -100.0%  | -2              |
|             | Total                                       |      | 12,893  | ▼                 | -17.4%   | -2,714          |
| Civil       | Emergency Custody Order                     | EC   | 97      | <b>A</b>          | +49.2%   | +32             |
|             | 10 10                                       | MC   | 91      | ▼                 | -25.4%   | -31             |
| Commitments | Temporary Detention Order                   | TD   | 32      | <b>A</b>          | +166.7%  | +20             |
|             | Other                                       | OT   | 18      | ▼                 | -18.2%   | -4              |
|             | Petition                                    | PT   | 12      | ▼                 | -52.0%   | -13             |
|             | Medical Emergency Custody Order             | ME   | 1       | <b>A</b>          | -        | +1              |
|             | Medical Emergency Temporary Detention Order | MT   | 0       | ▼                 | -100.0%  | -3              |
|             | Total                                       |      | 251     | <b>A</b>          | 0.8%     | +2              |
|             | GRAND TOTAL                                 |      | 31,069  | <b>A</b>          | 15.7%    | +4,211          |