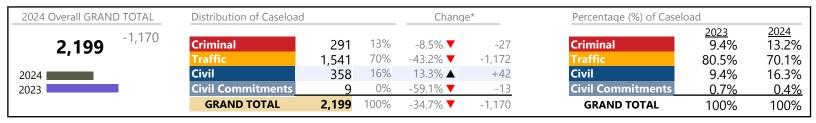

Franklin City
District: 5 FIPS: 620

January 2024 thru April 2024 Filings (Compared to January 2023 thru April 2023)

| 2024 Overall GRAND TOTAL | Distribution of Caseload |              |            | Chang               | e*          | Percentage (%) of Caselo | oad                    |                        |
|--------------------------|--------------------------|--------------|------------|---------------------|-------------|--------------------------|------------------------|------------------------|
| <b>1,709</b> +728        | Criminal Traffic         | 307<br>1.072 | 18%<br>63% | 23.8% ▲<br>165.3% ▲ | +59<br>+668 | Criminal Traffic         | 2023<br>25.3%<br>41.2% | 2024<br>18.0%<br>62.7% |
| 2024                     | Civil                    | 306          | 18%        | -3.5% ▼             | -11         | Civil                    | 32.3%                  | 17.9%                  |
| 2023                     | <b>Civil Commitments</b> | 24           | 1%         | 100.0% ▲            | +12         | <b>Civil Commitments</b> | 1.2%                   | 1.4%                   |
|                          | GRAND TOTAL              | 1,709        | 100%       | 74.2% <b>▲</b>      | +728        | GRAND TOTAL              | 100%                   | 100%                   |