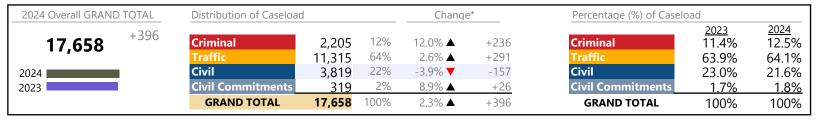

Portsmouth

January 2024 thru April 2024 Filings (Compared to January 2023 thru April 2023)

District: 3 FIPS: 740

| 2024 Overall GRAND TOTAL | Distribution of Caseload       |                |            | Change*            |             | Percentage (%) of Caseload    |                               |                        |
|--------------------------|--------------------------------|----------------|------------|--------------------|-------------|-------------------------------|-------------------------------|------------------------|
| <b>9,862</b> +79         | Criminal Traffic               | 1,364<br>4.369 | 14%<br>44% | -5.7% ▼<br>14.1% ▲ | -82<br>+541 | Criminal Traffic              | <u>2023</u><br>14.8%<br>39.1% | 2024<br>13.8%<br>44.3% |
| 2024                     | Civil                          | 3,902          | 40%        | -10.1% <b>▼</b>    | -437        | Civil                         | 44.4%                         | 39.6%                  |
| 2023                     | Civil Commitments  GRAND TOTAL | 9,862          | 100%       | 33.5% ▲ 0.8% ▲     | +57<br>+79  | Civil Commitments GRAND TOTAL | <u>1.7%</u><br>100%           | 2.3%<br>100%           |