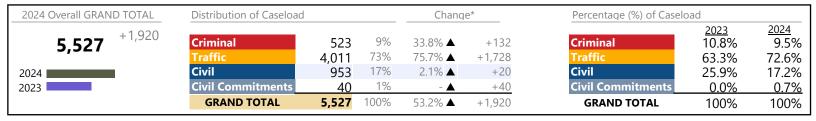

## Filings by Division & Code

| Division    | Case Type Description                       | Code | Summary | Change   | % Change   | <b>Absolute Change</b> |
|-------------|---------------------------------------------|------|---------|----------|------------|------------------------|
| Crimainal   | Misdemeanor                                 | M    | 750     | ▼        | -11.7%     | -99                    |
| Criminal    | Felony                                      | F    | 327     | ▼        | -24.5%     | -106                   |
|             | Capias                                      | CA   | 65      | ▼        | -26.1%     | -23                    |
|             | Show Cause                                  | SC   | 26      | ▼        | -44.7%     | -21                    |
|             | Civil Violation                             | CV   | 23      | ▼        | -25.8%     | -8                     |
|             | Total                                       |      | 1,191   | ▼        | -17.7%     | -257                   |
| Traffic     | Infraction                                  | I    | 1,232   | ▼        | -26.8%     | -451                   |
| Hailic      | Misdemeanor                                 | M    | 637     | <b>A</b> | +7.8%      | +46                    |
|             | Civil Violation                             | CV   | 405     | <b>A</b> | +20,150.0% | +403                   |
|             | Capias                                      | CA   | 69      | ▼        | -27.4%     | -26                    |
|             | Show Cause                                  | SC   | 15      | ▼        | -55.9%     | -19                    |
|             | Felony                                      | F    | 6       |          | +50.0%     | +2                     |
|             | Total                                       |      | 2,364   | ▼        | -1.9%      | -45                    |
| Civil       | Warrant in Debt                             | WD   | 1,113   | <b>A</b> | +7.1%      | +74                    |
| CIVII       | Garnishment                                 | GA   | 966     | <b>A</b> | +6.7%      | +61                    |
|             | Unlawful Detainer                           | UD   | 564     | <b>A</b> | +25.1%     | +113                   |
|             | Other                                       | OT   | 76      | ▼        | -40.2%     | -51                    |
|             | Preliminary Protective Order                | PP   | 52      | ▼        | -20.0%     | -13                    |
|             | Abstract                                    | AJ   | 51      | ▼        | -1.9%      | -1                     |
|             | Zoning Violation                            | ZO   | 46      | ▼        | -6.1%      | -3                     |
|             | Admin License                               | AL   | 42      | <b>A</b> | +35.5%     | +11                    |
|             | Detinue                                     | DT   | 42      | ▼        | -51.7%     | -45                    |
|             | Protective Order                            | PO   | 37      | <b>A</b> | +2.8%      | +1                     |
|             | Show Cause                                  | SC   | 36      | <b>A</b> | +5.9%      | +2                     |
|             | Overweight                                  | OC   | 25      | <b>A</b> | +13.6%     | +3                     |
|             | Motion for Judgment                         | MJ   | 23      | <b>A</b> | +360.0%    | +18                    |
|             | Interrogatory                               | IN   | 13      | ▼        | -27.8%     | -5                     |
|             | Tenants Assertion                           | TA   | 8       | <b>A</b> | +700.0%    | +7                     |
|             | Motor Carrier                               | MC   | 6       | ▼        | -68.4%     | -13                    |
|             | Counter Claim                               | CC   | 1       | ▼        | -75.0%     | -3                     |
|             | Capias                                      | CA   | 0       | ▼        | -100.0%    | -1                     |
|             | Petition-Restore Arms                       | PR   | 0       | ▼        | -100.0%    | -1                     |
|             | Third Party Claim                           | TH   | 0       | ▼        | -100.0%    | -1                     |
|             | Total                                       |      | 3,101   | <b>A</b> | 5.2%       | +153                   |
| Civil       | Temporary Detention Order                   | TD   | 78      | ▼        | -6.0%      | -5                     |
| Commitments | Emergency Custody Order                     | EC   | 59      | <b>A</b> | +22.9%     | +11                    |
| Commitments | Mental Commitment                           | MC   | 51      | <b>A</b> | +8.5%      | +4                     |
|             | Medical Emergency Temporary Detention Order | MT   | 3       | <b>A</b> | +200.0%    | +2                     |
|             | Medical Emergency Custody Order             | ME   | 0       | ▼        | -100.0%    | -1                     |
|             | Total                                       |      | 191     | <b>A</b> | 6.1%       | +11                    |
|             | GRAND TOTAL                                 |      | 6,847   | ▼        | -2.0%      | -138                   |
|             |                                             |      |         |          |            |                        |

| Category                   | Summary | Change   | % Change | Absolute Change |
|----------------------------|---------|----------|----------|-----------------|
|                            |         | 3        | 3        | 3               |
| Felony                     | 333     | <b>_</b> | -23.8%   | -104            |
| Garnishment                | 979     | ▼        | +6.1%    | +56             |
| General Civil              | 1,182   | <b>A</b> | +2.3%    | +27             |
| Infraction/Civil Violation | 1,691   | <b>A</b> | -3.8%    | -66             |

| CPSS - GCMS CASELOAD STATISTICS OF THE GENERAL January 2024 thru April 2024 Filings (Compared to January 2023 th |       |          | District: 5 | Suffolk<br>FIPS: 800 |
|------------------------------------------------------------------------------------------------------------------|-------|----------|-------------|----------------------|
| Landlord /Tenant                                                                                                 | 572   | <b>A</b> | +26.5%      | +120                 |
| Misdemeanor                                                                                                      | 1,433 | ▼        | -3.8%       | -56                  |
| Other                                                                                                            | 568   | ▼        | -15.4%      | -103                 |
| Protective Orders                                                                                                | 89    | ▼        | -11.9%      | -12                  |
| GRAND TOTAL                                                                                                      | 6,847 | ▼        | -2.0%       | -138                 |