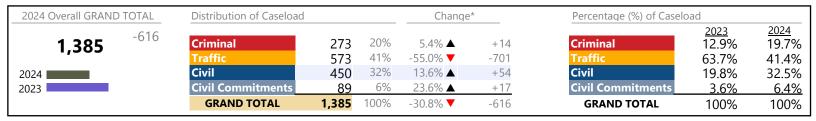

Portsmouth

January 2024 thru April 2024 Filings (Compared to January 2023 thru April 2023)

District: 3 FIPS: 740

| 2024 Overall GRAND TOTAL | Distribution of Caseload       |                |            | Change*            |             | Percentage (%) of Caseload    |                               |                        |
|--------------------------|--------------------------------|----------------|------------|--------------------|-------------|-------------------------------|-------------------------------|------------------------|
| <b>9,862</b> +79         | Criminal Traffic               | 1,364<br>4.369 | 14%<br>44% | -5.7% ▼<br>14.1% ▲ | -82<br>+541 | Criminal Traffic              | <u>2023</u><br>14.8%<br>39.1% | 2024<br>13.8%<br>44.3% |
| 2024                     | Civil                          | 3,902          | 40%        | -10.1% <b>▼</b>    | -437        | Civil                         | 44.4%                         | 39.6%                  |
| 2023                     | Civil Commitments  GRAND TOTAL | 9,862          | 100%       | 33.5% ▲ 0.8% ▲     | +57<br>+79  | Civil Commitments GRAND TOTAL | <u>1.7%</u><br>100%           | 2.3%<br>100%           |