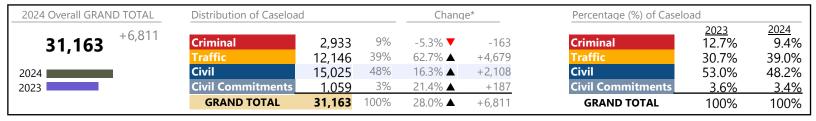

Virginia

January 2024 thru April 2024 Filings (Compared to January 2023 thru April 2023)

| 2024 Overall GRAND TOTAL | Distribution of Caseload Change* |         | Percentage (%) of Caselo | oad    |         |                          |               |               |
|--------------------------|----------------------------------|---------|--------------------------|--------|---------|--------------------------|---------------|---------------|
| <b>776.760</b> +58,018   | Criminal                         | 104,302 | 13%                      | 8.7% ▲ | +8,339  | Criminal                 | 2023<br>13.4% | 2024<br>13.4% |
| 110,100                  | Traffic                          | 443,064 | 57%                      | 9.2% ▲ | +37,442 | Traffic                  | 56.4%         | 57.0%         |
| 2024                     | Civil                            | 212,751 | 27%                      | 5.7% ▲ | +11,428 | Civil                    | 28.0%         | 27.4%         |
| 2023                     | <b>Civil Commitments</b>         | 16,643  | 2%                       | 5.1% ▲ | +809    | <b>Civil Commitments</b> | 2.2%          | 2.1%          |
|                          | GRAND TOTAL                      | 776,760 | 100%                     | 8.1% ▲ | +58,018 | GRAND TOTAL              | 100%          | 100%          |