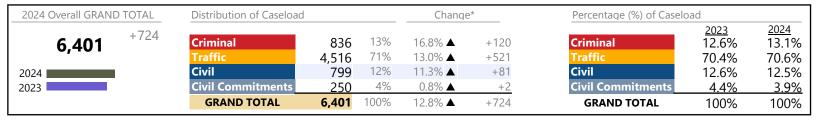

January 2024 thru April 2024 Filings (Compared to January 2023 thru April 2023)

Suffolk
District: 5 FIPS: 800

2024 Overall GRAND TOTAL Distribution of Caseload Change\* Percentage (%) of Caseload 2024 17.4% 2023 20.7% -138 17% Criminal -17.7% **T** -257 Criminal 1,191 6,847 35% -1.9% **▼** -45 34.5% 34.5% 2,364 Civil Civil 45% 45.3% 3,101 5.2% ▲ +153 42.2% 2024 **Civil Commitments Civil Commitments** 3% 6.1% ▲ 2023 191 +11 2.6% 2.8% **GRAND TOTAL** 6,847 100% -138 -2.0% **T GRAND TOTAL** 100% 100%