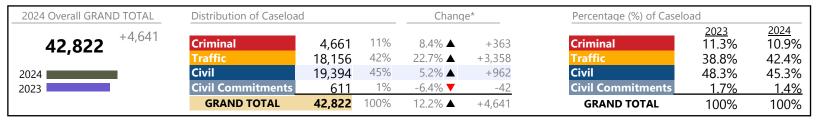

### Filings by Division & Code

| Division    | Case Type Description                       | Code | Summary | Change            | % Change | Absolute Change |
|-------------|---------------------------------------------|------|---------|-------------------|----------|-----------------|
| Criminal    | Misdemeanor                                 | M    | 2,714   | <b>A</b>          | +6.6%    | +169            |
| Criminal    | Felony                                      | F    | 1,287   | ▼                 | -1.6%    | -21             |
|             | Capias                                      | CA   | 320     | <b>A</b>          | +35.6%   | +84             |
|             | Civil Violation                             | CV   | 268     | <b>A</b>          | +139.3%  | +156            |
|             | Show Cause                                  | SC   | 72      | ▼                 | -25.8%   | -25             |
|             | Total                                       | -    | 4,661   | <b>A</b>          | 8.4%     | +363            |
| Traffic     | Infraction                                  | I    | 12,992  | <b>A</b>          | +26.1%   | +2,688          |
| Hailic      | Misdemeanor                                 | M    | 4,461   | <b>A</b>          | +17.1%   | +651            |
|             | Capias                                      | CA   | 413     | <b>A</b>          | +19.4%   | +67             |
|             | Show Cause                                  | SC   | 173     | <b>A</b>          | +50.4%   | +58             |
|             | Other                                       | 0    | 106     | ▼                 | -15.9%   | -20             |
|             | Civil Violation                             | CV   | 8       | ▼                 | -91.3%   | -84             |
|             | Restricted Operators License                | RL   | 3       | ▼                 | -40.0%   | -2              |
|             | Total                                       |      | 18,156  | <b>A</b>          | 22.7%    | +3,358          |
| Civil       | Garnishment                                 | GA   | 7,303   | <b>A</b>          | +8.1%    | +549            |
| Civii       | Warrant in Debt                             | WD   | 5,263   | <b>A</b>          | +18.3%   | +815            |
|             | Unlawful Detainer                           | UD   | 3,645   | ▼                 | -10.6%   | -432            |
|             | Motion for Judgment                         | MJ   | 813     | <b>A</b>          | +2.9%    | +23             |
|             | Abstract                                    | AJ   | 456     | <b>A</b>          | +19.1%   | +73             |
|             | Admin License                               | AL   | 416     | <b>A</b>          | +10.6%   | +40             |
|             | Other                                       | OT   | 283     | <b>A</b>          | +4.8%    | +13             |
|             | Show Cause                                  | SC   | 277     | <b>A</b>          | +2.2%    | +6              |
|             | Preliminary Protective Order                | PP   | 210     | ▼                 | -6.7%    | -15             |
|             | Protective Order                            | PO   | 181     | ▼                 | -1.1%    | -2              |
|             | Bond Forfeiture                             | BF   | 165     | ▼                 | -8.3%    | -15             |
|             | Interrogatory                               | IN   | 145     | $\leftrightarrow$ |          | -               |
|             | Detinue                                     | DT   | 125     | ▼                 | -29.8%   | -53             |
|             | Impoundment                                 | IM   | 46      | ▼                 | -36.1%   | -26             |
|             | Tenants Assertion                           | TA   | 23      | ▼                 | -14.8%   | -4              |
|             | Counter Claim                               | CC   | 17      | ▼                 | -43.3%   | -13             |
|             | Overweight                                  | OC   | 15      | <b>A</b>          | +87.5%   | +7              |
|             | Capias                                      | CA   | 3       | ▼                 | -62.5%   | -5              |
|             | Petition-Restore Arms                       | PR   | 3       | ▼                 | -25.0%   | -1              |
|             | Third Party Claim                           | TH   | 3       | $\Leftrightarrow$ |          | -               |
|             | Cross Claim                                 | CR   | 1       | <b>A</b>          | -        | +1              |
|             | Restricted Operators License                | RL   | 1       | <b>A</b>          | -        | +1              |
|             | Total                                       |      | 19,394  |                   | 5.2%     | +962            |
| Civil       | Mental Commitment                           | MC   | 353     | ▼                 | -7.6%    | -29             |
| Commitments | Temporary Detention Order                   | TD   | 176     | ▼                 | -10.2%   | -20             |
|             | Other                                       | ОТ   | 59      | <b>A</b>          | +73.5%   | +25             |
|             | Emergency Custody Order                     | EC   | 22      | ▼                 | -46.3%   | -19             |
|             | Medical Emergency Temporary Detention Order | MT   | 1       |                   |          | +1              |
|             | Total                                       |      | 611     | ▼                 | -6.4%    | -42             |
|             | GRAND TOTAL                                 |      | 42,822  | <b>A</b>          | 12.2%    | +4,641          |

January 2024 thru April 2024 Filings (Compared to January 2023 thru April 2023)

**Virginia Beach**District: 2 FIPS: 810

| Filings by Major Case Category** |         |          |          |                 |
|----------------------------------|---------|----------|----------|-----------------|
| Category                         | Summary | Change   | % Change | Absolute Change |
| Felony                           | 1,287   | ▼        | -1.6%    | -21             |
| Garnishment                      | 7,448   | <b>A</b> | +8.0%    | +549            |
| General Civil                    | 6,222   | <b>A</b> | +14.5%   | +789            |
| Infraction/Civil Violation       | 13,389  | <b>A</b> | +25.8%   | +2,747          |
| Involuntary Civil Commitments    | 59      | <b>A</b> | +73.5%   | +25             |
| Landlord /Tenant                 | 3,668   | ▼        | -10.6%   | -436            |
| Misdemeanor                      | 7,179   | <b>A</b> | +12.9%   | +819            |
| Other                            | 3,179   | <b>A</b> | +6.2%    | +186            |
| Protective Orders                | 391     | ▼        | -4.2%    | -17             |
| GRAND TOTAL                      | 42,822  | <b>A</b> | 12.2%    | +4,641          |