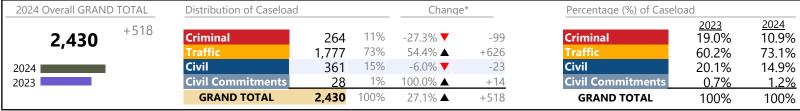

**Isle of Wight**District: 5 FIPS: 093

January 2024 thru April 2024 Filings (Compared to January 2023 thru April 2023)

2024 Overall GRAND TOTAL Distribution of Caseload Change\* Percentage (%) of Caseload 2024 10.2% 2023 7.3% +6 10% Criminal 40.1% ▲ +91 Criminal 318 3,119 66% 2,073 -3.7% **▼** -79 69.1% 66.5% Civil Civil 23% 705 -2.5% **▼** -18 23.2% 22.6% 2024 **Civil Commitments** 1% 109.1% +12 **Civil Commitments** 2023 0.4% 0.7% 23 **GRAND TOTAL** 3,119 100% 0.2% +6 **GRAND TOTAL** 100% 100%