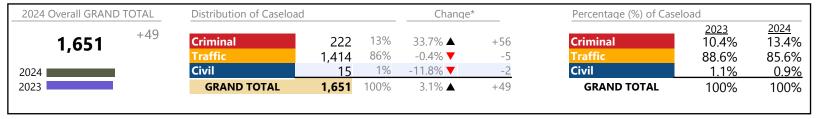

**Isle of Wight**District: 5 FIPS: 093

January 2024 thru April 2024 Filings (Compared to January 2023 thru April 2023)

2024 Overall GRAND TOTAL Distribution of Caseload Change\* Percentage (%) of Caseload 2024 10.2% 2023 7.3% +6 10% Criminal 40.1% ▲ +91 Criminal 318 3,119 66% 2,073 -3.7% **▼** -79 69.1% 66.5% Civil Civil 23% 705 -2.5% **▼** -18 23.2% 22.6% 2024 **Civil Commitments** 1% 109.1% +12 **Civil Commitments** 2023 0.4% 0.7% 23 **GRAND TOTAL** 3,119 100% 0.2% +6 **GRAND TOTAL** 100% 100%