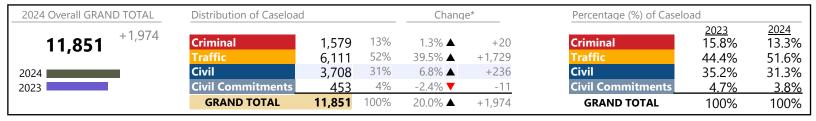

|
| Involuntary Civil Commitments | 1       | <b>A</b> | -        | +1              |
| Landlord /Tenant              | 103     | <b>_</b> | -5.5%    | -6              |
| Misdemeanor                   | 570     | <b>A</b> | +26.9%   | +121            |

<sup>\*</sup> Compared to same time period as previous year

January 2024 thru April 2024 Filings (Compared to January 2023 thru April 2023)

**Pittsylvania**District: 22 FIPS: 143

| Other<br>Protective Orders | 177<br>15 | <b>A</b> | +6.0%<br>-11.8% | +10    |
|----------------------------|-----------|----------|-----------------|--------|
| GRAND TOTAL                | 3,895     | <b>A</b> | 39.6%           | +1,105 |

Roanoke

January 2024 thru April 2024 Filings (Compared to January 2023 thru April 2023)

District: 23 FIPS: 770



### Filings by Division & Code

|             | GRAND TOTAL                                 |          | 11,851    | <b>A</b>          | 20.0%           | +1,974    |
|-------------|---------------------------------------------|----------|-----------|-------------------|-----------------|-----------|
|             | Total                                       |          | 453       | ▼                 | -2.4%           | -11       |
|             | Other                                       | ОТ       | 12        | ▼                 | -40.0%          | -8        |
|             | Medical Emergency Temporary Detention Order | MT       | 41        | . ·               | -4.7%           | -2        |
| Commitments | Emergency Custody Order                     | EC       | 52        | · ·