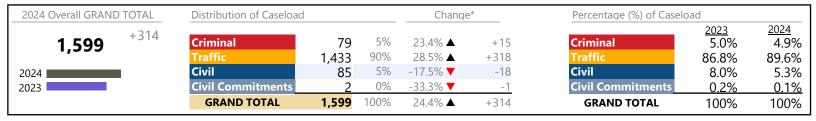

Franklin City
District: 5 FIPS: 620

January 2024 thru April 2024 Filings (Compared to January 2023 thru April 2023)

| 2024 Overall GRAND TOTAL | Distribution of Caseload |              |            | Chang               | e*          | Percentage (%) of Caselo | oad                    |                        |
|--------------------------|--------------------------|--------------|------------|---------------------|-------------|--------------------------|------------------------|------------------------|
| <b>1,709</b> +728        | Criminal Traffic         | 307<br>1.072 | 18%<br>63% | 23.8% ▲<br>165.3% ▲ | +59<br>+668 | Criminal Traffic         | 2023<br>25.3%<br>41.2% | 2024<br>18.0%<br>62.7% |
| 2024                     | Civil                    | 306          | 18%        | -3.5% ▼             | -11         | Civil                    | 32.3%                  | 17.9%                  |
| 2023                     | <b>Civil Commitments</b> | 24           | 1%         | 100.0% ▲            | +12         | <b>Civil Commitments</b> | 1.2%                   | 1.4%                   |
|                          | GRAND TOTAL              | 1,709        | 100%       | 74.2% <b>▲</b>      | +728        | GRAND TOTAL              | 100%                   | 100%                   |