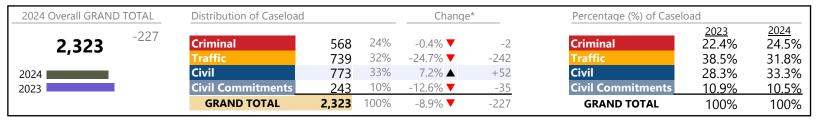

Franklin City
District: 5 FIPS: 620

January 2024 thru April 2024 Filings (Compared to January 2023 thru April 2023)

| 2024 Overall GRAND TOTAL | Distribution of Caseload |              |            | Chang               | e*          | Percentage (%) of Caselo | oad                    |                        |
|--------------------------|--------------------------|--------------|------------|---------------------|-------------|--------------------------|------------------------|------------------------|
| <b>1,709</b> +728        | Criminal Traffic         | 307<br>1.072 | 18%<br>63% | 23.8% ▲<br>165.3% ▲ | +59<br>+668 | Criminal Traffic         | 2023<br>25.3%<br>41.2% | 2024<br>18.0%<br>62.7% |
| 2024                     | Civil                    | 306          | 18%        | -3.5% ▼             | -11         | Civil                    | 32.3%                  | 17.9%                  |
| 2023                     | <b>Civil Commitments</b> | 24           | 1%         | 100.0% ▲            | +12         | <b>Civil Commitments</b> | 1.2%                   | 1.4%                   |
|                          | GRAND TOTAL              | 1,709        | 100%       | 74.2% <b>▲</b>      | +728        | GRAND TOTAL              | 100%                   | 100%                   |

# Filings by Division & Code

| Division    | Case Type Description        | Code | C       | Channa            | 0/ Change | Alexalista Cleana |
|-------------|------------------------------|------|---------|-------------------|-----------|-------------------|
| DIVISION    |                              |      | Summary | Change            | % Change  | Absolute Change   |
| Criminal    | Misdemeanor                  | M    | 179     | <b>A</b>          | +25.2%    | +36               |
|             | Capias                       | CA   | 62      | <b>A</b>          | +67.6%    | +25               |
|             | Felony                       | F    | 53      | <b>A</b>          | +12.8%    | +6                |
|             | Show Cause                   | SC   | 11      | ▼                 | -35.3%    | -6                |
|             | Civil Violation              | CV   | 2       | ▼                 | -50.0%    | -2                |
|             | Total                        |      | 307     | <b>A</b>          | 23.8%     | +59               |
| Traffic     | Infraction                   | I    | 834     | <b>A</b>          | +189.6%   | +546              |
| Hairic      | Misdemeanor                  | M    | 230     | <b>A</b>          | +100.0%   | +115              |
|             | Capias                       | CA   | 7       | <b>A</b>          | +600.0%   | +6                |
|             | Civil Violation              | CV   | 1       | <b>A</b>          | -         | +1                |
|             | Total                        |      | 1,072   | <b>A</b>          | 165.3%    | +668              |
| Civil       | Garnishment                  | GA   | 91      | <b>A</b>          | +3.4%     | +3                |
| CIVII       | Unlawful Detainer            | UD   | 71      | ▼                 | -6.6%     | -5                |
|             | Warrant in Debt              | WD   | 61      | ▼                 | -4.7%     | -3                |
|             | Other                        | OT   | 26      | ▼                 | -25.7%    | -9                |
|             | Detinue                      | DT   | 21      | $\leftrightarrow$ |           | -                 |
|             | Admin License                | AL   | 10      | <b>A</b>          | +400.0%   | +8                |
|             | Motion for Judgment          | MJ   | 7       | <b>A</b>          | -         | +7                |
|             | Preliminary Protective Order | PP   | 6       | ▼                 | -53.8%    | -7                |
|             | Bond Forfeiture              | BF   | 5       | <b>A</b>          | +150.0%   | +3                |
|             | Protective Order             | PO   | 3       | ▼                 | -40.0%    | -2                |
|             | Abstract                     | AJ   | 2       | ▼                 | -33.3%    | -1                |
|             | Third Party Claim            | TH   | 2       | <b>A</b>          | _         | +2                |
|             | Show Cause                   | SC   | 1       | ▼                 | -80.0%    | -4                |
|             | Interrogatory                | IN   | 0       | ▼                 | -100.0%   | -2                |
|             | Tenants Assertion            | TA   | 0       | ▼                 | -100.0%   | -1                |
|             | Total                        |      | 306     | ▼                 | -3.5%     | -11               |
| Civil       | Emergency Custody Order      | EC   | 12      | <b>A</b>          | +100.0%   | +6                |
|             | Temporary Detention Order    | TD   | 12      | <b>A</b>          | +300.0%   | +9                |
| Commitments | Mental Commitment            | MC   | 0       | ▼                 | -100.0%   | -3                |
|             | Total                        | -    | 24      | <b>A</b>          | 100.0%    | +12               |
|             | GRAND TOTAL                  |      | 1,709   | <b>A</b>          | 74.2%     | +728              |