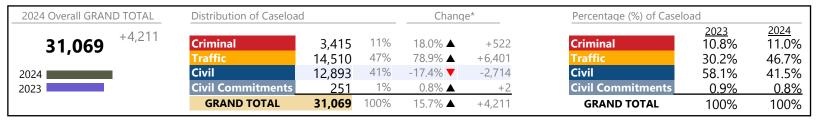

### Filings by Division & Code

| Division    | Case Type Description                       | Code | Summary | Change            | % Change | Absolute Change |
|-------------|---------------------------------------------|------|---------|-------------------|----------|-----------------|
| Criminal    | Misdemeanor                                 | M    | 2,239   | <b>A</b>          | +18.5%   | +350            |
| Criminai    | Felony                                      | F    | 967     | <b>A</b>          | +27.7%   | +210            |
|             | Show Cause                                  | SC   | 84      | ▼                 | -40.0%   | -56             |
|             | Capias                                      | CA   | 82      | <b>A</b>          | +13.9%   | +10             |
|             | Civil Violation                             | CV   | 43      | <b>A</b>          | +22.9%   | +8              |
|             | Total                                       |      | 3,415   | <b>A</b>          | 18.0%    | +522            |
| Traffic     | Infraction                                  | I    | 12,590  | <b>A</b>          | +90.6%   | +5,984          |
| Hallic      | Misdemeanor                                 | M    | 1,757   | <b>A</b>          | +40.0%   | +502            |
|             | Other                                       | 0    | 60      | ▼                 | -62.3%   | -99             |
|             | Show Cause                                  | SC   | 46      | <b>A</b>          | +21.1%   | +8              |
|             | Felony                                      | F    | 41      | <b>A</b>          | +51.9%   | +14             |
|             | Restricted Operators License                | RL   | 15      | $\Leftrightarrow$ |          | -               |
|             | Capias                                      | CA   | 1       | ▼                 | -88.9%   | -8              |
|             | Total                                       |      | 14,510  | <b>A</b>          | 78.9%    | +6,401          |
| Civil       | Garnishment                                 | GA   | 4,602   | ▼                 | -34.7%   | -2,449          |
| CIVII       | Unlawful Detainer                           | UD   | 3,298   | ▼                 | -0.4%    | -14             |
|             | Warrant in Debt                             | WD   | 3,005   | ▼                 | -4.8%    | -152            |
|             | Other                                       | ОТ   | 554     | <b>A</b>          | +4.5%    | +24             |
|             | Preliminary Protective Order                | PP   | 321     | <b>A</b>          | +15.5%   | +43             |
|             | Protective Order                            | PO   | 262     | <b>A</b>          | +18.0%   | +40             |
|             | Abstract                                    | AJ   | 247     | ▼                 | -39.6%   | -162            |
|             | Show Cause                                  | SC   | 154     | ▼                 | -46.9%   | -136            |
|             | Bond Forfeiture                             | BF   | 90      | ▼                 | -12.6%   | -13             |
|             | Detinue                                     | DT   | 88      | <b>A</b>          | +46.7%   | +28             |
|             | Interrogatory                               | IN   | 82      | ▼                 | +86.4%   | +38             |
|             | Admin License                               | AL   | 77      | <b>A</b>          | +28.3%   | +17             |
|             | Motion for Judgment                         | MJ   | 64      | <b>A</b>          | +73.0%   | +27             |
|             | Tenants Assertion                           | TA   | 23      | ▼                 | -14.8%   | -4              |
|             | Counter Claim                               | CC   | 14      | ▼                 | -12.5%   | -2              |
|             | Impoundment                                 | IM   | 9       | <b>A</b>          | +800.0%  | +8              |
|             | Third Party Claim                           | TH   | 2       | ▼                 | -33.3%   | -1              |
|             | Petition-Restore Arms                       | PR   | 1       | <b>▼</b>          | -50.0%   | -1              |
|             | Capias                                      | CA   | 0       | <b>V</b>          | -100.0%  | -2              |
|             | Detinue Seizure                             | DZ   | Õ       | ▼                 | -100.0%  | -1              |
|             | Overweight                                  | OC   | 0       | ▼                 | -100.0%  | -2              |
|             | Total                                       |      | 12,893  | ▼                 | -17.4%   | -2,714          |
| Civil       | Emergency Custody Order                     | EC   | 97      | <b>A</b>          | +49.2%   | +32             |
|             | 10 10                                       | MC   | 91      | ▼                 | -25.4%   | -31             |
| Commitments | Temporary Detention Order                   | TD   | 32      | <b>A</b>          | +166.7%  | +20             |
|             | Other                                       | OT   | 18      | ▼                 | -18.2%   | -4              |
|             | Petition                                    | PT   | 12      | ▼                 | -52.0%   | -13             |
|             | Medical Emergency Custody Order             | ME   | 1       | <b>A</b>          | -        | +1              |
|             | Medical Emergency Temporary Detention Order | MT   | 0       | ▼                 | -100.0%  | -3              |
|             | Total                                       |      | 251     | <b>A</b>          | 0.8%     | +2              |
|             | GRAND TOTAL                                 |      | 31,069  | <b>A</b>          | 15.7%    | +4,211          |

January 2024 thru April 2024 Filings (Compared to January 2023 thru April 2023)

Norfolk District: 4 FIPS: 710

| Filings by Major Case Category** |         |          |          |                 |
|----------------------------------|---------|----------|----------|-----------------|
| Category                         | Summary | Change   | % Change | Absolute Change |
| Felony                           | 1,008   | <b>A</b> | +28.6%   | +224            |
| Garnishment                      | 4,684   | ▼        | -34.0%   | -2,411          |
| General Civil                    | 3,235   | ▼        | -2.7%    | -91             |
| Infraction/Civil Violation       | 12,693  | ▼        | +86.6%   | +5,891          |
| Involuntary Civil Commitments    | 30      | ▼        | -36.2%   | -17             |
| Landlord /Tenant                 | 3,321   | ▼        | -0.5%    | -18             |
| Misdemeanor                      | 4,011   | <b>A</b> | +27.0%   | +852            |
| Other                            | 1,504   | <b>A</b> | -16.7%   | -302            |
| Protective Orders                | 583     | <b>A</b> | +16.6%   | +83             |
| GRAND TOTAL                      | 31,069  | <b>A</b> | 15.7%    | +4,211          |