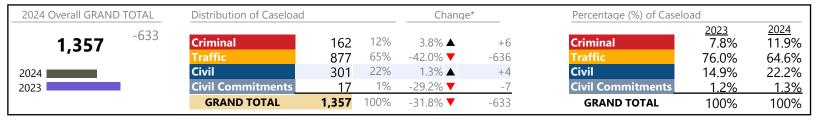

Southampton

January 2024 thru April 2024 Filings (Compared to January 2023 thru April 2023)

District: 5 FIPS: 175

### Filings by Division & Code

| Tillings by bivisio |                              |      |         |                   |          |                        |
|---------------------|------------------------------|------|---------|-------------------|----------|------------------------|
| Division            | Case Type Description        | Code | Summary | Change            | % Change | <b>Absolute Change</b> |
| Criminal            | Misdemeanor                  | M    | 101     | ▼                 | -20.5%   | -26                    |
| Criminal            | Felony                       | F    | 50      | <b>A</b>          | +38.9%   | +14                    |
|                     | Civil Violation              | CV   | 8       | <b>A</b>          | +166.7%  | +5                     |
|                     | Capias                       | CA   | 7       | ▼                 | -66.7%   | -14                    |
|                     | Show Cause                   | SC   | 4       | ▼                 | -60.0%   | -6                     |
|                     | Total                        |      | 170     | ▼                 | -13.7%   | -27                    |
| Traffic             | Infraction                   | I    | 2,568   | ▼                 | -17.6%   | -550                   |
| Hairic              | Misdemeanor                  | M    | 379     | ▼                 | -6.2%    | -25                    |
|                     | Capias                       | CA   | 80      | <b>A</b>          | +2.6%    | +2                     |
|                     | Show Cause                   | SC   | 12      | ▼                 | -47.8%   | -11                    |
|                     | Felony                       | F    | 3       | <b>A</b>          | +200.0%  | +2                     |
|                     | Civil Violation              | CV   | 0       | ▼                 | -100.0%  | -3                     |
|                     | Restricted Operators License | RL   | 0       | ▼                 | -100.0%  | -2                     |
|                     | Total                        |      | 3,042   | ▼                 | -16.2%   | -587                   |
| Civil               | Warrant in Debt              | WD   | 110     | <b>A</b>          | +13.4%   | +13                    |
| CIVII               | Garnishment                  | GA   | 97      | ▼                 | -2.0%    | -2                     |
|                     | Unlawful Detainer            | UD   | 57      | <b>A</b>          | +11.8%   | +6                     |
|                     | Other                        | OT   | 21      | ▼                 | -22.2%   | -6                     |
|                     | Admin License                | AL   | 5       | <b>A</b>          | +25.0%   | +1                     |
|                     | Preliminary Protective Order | PP   | 4       | ▼                 | -75.0%   | -12                    |
|                     | Protective Order             | PO   | 3       | ▼                 | -76.9%   | -10                    |
|                     | Detinue                      | DT   | 2       | $\leftrightarrow$ |          | -                      |
|                     | Interrogatory                | IN   | 2       | ▼                 | -33.3%   | -1                     |
|                     | Overweight                   | OC   | 2       | <b>A</b>          | -        | +2                     |
|                     | Show Cause                   | SC   | 2       | <b>A</b>          | +100.0%  | +1                     |
|                     | Bond Forfeiture              | BF   | 1       | ▼                 | -50.0%   | -1                     |
|                     | Tenants Assertion            | TA   | 1       | <b>A</b>          | -        | +1                     |
|                     | Abstract                     | AJ   | 0       | ▼                 | -100.0%  | -3                     |
|                     | Impoundment                  | IM   | 0       | ▼                 | -100.0%  | -1                     |
|                     | Motion for Judgment          | MJ   | 0       | ▼                 | -100.0%  | -1                     |
|                     | Total                        |      | 307     | ▼                 | -4.1%    | -13                    |
| Civil               | Temporary Detention Order    | TD   | 7       | ▼                 | -12.5%   | -1                     |
| Commitments         | Emergency Custody Order      | EC   | 2       | ▼                 | -71.4%   | -5                     |
|                     | Total                        |      | 9       | ▼                 | -40.0%   | -6                     |
|                     | GRAND TOTAL                  |      | 3,528   | ▼                 | -15.2%   | -633                   |