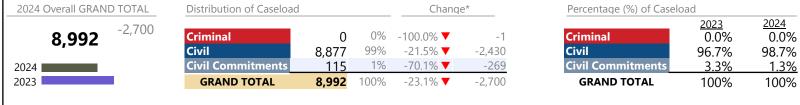

Portsmouth

January 2024 thru April 2024 Filings (Compared to January 2023 thru April 2023)

District: 3 FIPS: 740

| 2024 Overall GRAND TOTAL | Distribution of Caseload       |                |            | Change*            |             | Percentage (%) of Caseload    |                               |                        |
|--------------------------|--------------------------------|----------------|------------|--------------------|-------------|-------------------------------|-------------------------------|------------------------|
| <b>9,862</b> +79         | Criminal Traffic               | 1,364<br>4.369 | 14%<br>44% | -5.7% ▼<br>14.1% ▲ | -82<br>+541 | Criminal Traffic              | <u>2023</u><br>14.8%<br>39.1% | 2024<br>13.8%<br>44.3% |
| 2024                     | Civil                          | 3,902          | 40%        | -10.1% <b>▼</b>    | -437        | Civil                         | 44.4%                         | 39.6%                  |
| 2023                     | Civil Commitments  GRAND TOTAL | 9,862          | 100%       | 33.5% ▲ 0.8% ▲     | +57<br>+79  | Civil Commitments GRAND TOTAL | <u>1.7%</u><br>100%           | 2.3%<br>100%           |

# Filings by Division & Code

| Division   | Case Type Description        | Code | Summary | Change            | % Change | Absolute Change |
|------------|------------------------------|------|---------|-------------------|----------|-----------------|
| Criminal   | Misdemeanor                  | M    | 726     | ▼                 | -6.3%    | -49             |
| Criminal   | Felony                       | F    | 461     | ▼                 | -10.0%   | -5              |
|            | Capias                       | CA   | 128     | <b>A</b>          | +15.3%   | +1              |
|            | Show Cause                   | SC   | 33      | <b>A</b>          | +57.1%   | +1              |
|            | Civil Violation              | CV   | 16      | ▼                 | -40.7%   | -1              |
|            | Total                        |      | 1,364   | ▼                 | -5.7%    | -82             |
| Traffic    | Infraction                   | I    | 3,700   | <b>A</b>          | +15.0%   | +482            |
| Traffic    | Misdemeanor                  | M    | 506     | <b>A</b>          | +15.5%   | +68             |
|            | Show Cause                   | SC   | 82      | ▼                 | -8.9%    | -8              |
|            | Capias                       | CA   | 76      | <b>A</b>          | +2.7%    | +2              |
|            | Restricted Operators License | RL   | 4       | ▼                 | -42.9%   | -3              |
|            | Civil Violation              | CV   | 1       | $\leftrightarrow$ |          |                 |
|            | Total                        |      | 4,369   | <b>A</b>          | 14.1%    | +541            |
| Civil      | Unlawful Detainer            | UD   | 1,474   | ▼                 | -4.7%    | -72             |
|            | Warrant in Debt              | WD   | 990     | <b>A</b>          | +6.9%    | +64             |
|            | Garnishment                  | GA   | 848     | ▼                 | -15.3%   | -153            |
|            | Other                        | OT   | 199     | ▼                 | -13.9%   | -32             |
|            | Preliminary Protective Order | PP   | 114     | <b>A</b>          | +5.6%    | +(              |
|            | Protective Order             | PO   | 83      | ▼                 | -18.6%   | -19             |
|            | Show Cause                   | SC   | 45      | $\leftrightarrow$ |          |                 |
|            | Abstract                     | AJ   | 34      | ▼                 | -46.9%   | -30             |
|            | Detinue                      | DT   | 32      | <b>A</b>          | +700.0%  | +28             |
|            | Interrogatory                | IN   | 25      | <b>A</b>          | +13.6%   | +3              |
|            | Admin License                | AL   | 19      | ▼                 | -13.6%   | -3              |
|            | Motion for Judgment          | MJ   | 19      | ▼                 | -92.2%   | -224            |
|            | Counter Claim                | CC   | 9       | <b>A</b>          | +80.0%   | +4              |
|            | Tenants Assertion            | TA   | 4       | ▼                 | -20.0%   | -1              |
|            | Bond Forfeiture              | BF   | 3       | ▼                 | -40.0%   | -2              |
|            | Capias                       | CA   | 2       | ▼                 | -71.4%   | -[              |
|            | Petition-Restore Arms        | PR   | 2       | ▼                 | -33.3%   | -1              |
|            | Total                        |      | 3,902   | ▼                 | -10.1%   | -437            |
| Civil      | Emergency Custody Order      | EC   | 134     | <b>A</b>          | +21.8%   | +24             |
| ommitments | Mental Commitment            | MC   | 81      | <b>A</b>          | +58.8%   | +30             |
|            | Other                        | OT   | 12      | <b>A</b>          | +50.0%   | +4              |
|            | Temporary Detention Order    | TD   | 0       | ▼                 | -100.0%  | -1              |
|            | Total                        |      | 227     | <b>A</b>          | 33.5%    | +57             |
|            | GRAND TOTAL                  |      | 9,862   | <b>A</b>          | 0.8%     | +79             |

| Category                      | Summary | Change   | % Change | <b>Absolute Change</b> |
|-------------------------------|---------|----------|----------|------------------------|
| Felony                        | 461     | ▼        | -10.0%   | -51                    |
| Garnishment                   | 873     | ▼        | -14.7%   | -150                   |
| General Civil                 | 1,045   | <b>A</b> | -11.4%   | -134                   |
| Infraction/Civil Violation    | 3,717   | ▼        | +14.5%   | +471                   |
| Involuntary Civil Commitments | 12      | <b>A</b> | +50.0%   | +4                     |
| Landlord /Tenant              | 1,478   | ▼        | -4.7%    | -73                    |
| Misdemeanor                   | 1,236   | ▼        | +1.3%    | +16                    |

January 2024 thru April 2024 Filings (Compared to January 2023 thru April 2023)

**Portsmouth**District: 3 FIPS: 740

| Other             | 843   | <b>V</b> | +1.1% | +9  |
|-------------------|-------|----------|-------|-----|
| Protective Orders | 197   |          | -6.2% | -13 |
| GRAND TOTAL       | 9,862 | <b>A</b> | 0.8%  | +79 |