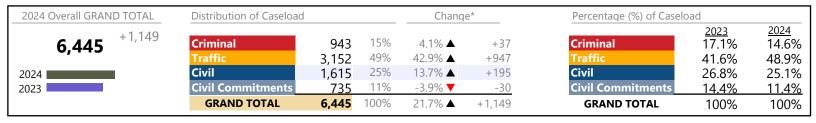

Virginia

January 2024 thru April 2024 Filings (Compared to January 2023 thru April 2023)

| 2024 Overall GRAND TOTAL | Distribution of Caseload Change* |         | Percentage (%) of Caselo | oad    |         |                          |               |               |
|--------------------------|----------------------------------|---------|--------------------------|--------|---------|--------------------------|---------------|---------------|
| <b>776.760</b> +58,018   | Criminal                         | 104,302 | 13%                      | 8.7% ▲ | +8,339  | Criminal                 | 2023<br>13.4% | 2024<br>13.4% |
| 110,100                  | Traffic                          | 443,064 | 57%                      | 9.2% ▲ | +37,442 | Traffic                  | 56.4%         | 57.0%         |
| 2024                     | Civil                            | 212,751 | 27%                      | 5.7% ▲ | +11,428 | Civil                    | 28.0%         | 27.4%         |
| 2023                     | <b>Civil Commitments</b>         | 16,643  | 2%                       | 5.1% ▲ | +809    | <b>Civil Commitments</b> | 2.2%          | 2.1%          |
|                          | GRAND TOTAL                      | 776,760 | 100%                     | 8.1% ▲ | +58,018 | GRAND TOTAL              | 100%          | 100%          |