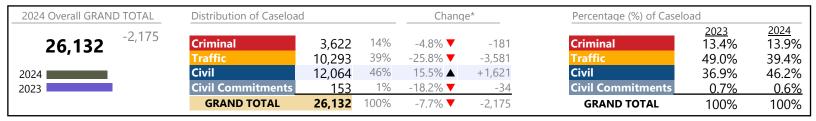

January 2024 thru April 2024 Filings (Compared to January 2023 thru April 2023)

Suffolk
District: 5 FIPS: 800

2024 Overall GRAND TOTAL Distribution of Caseload Change\* Percentage (%) of Caseload 2024 17.4% 2023 20.7% -138 17% Criminal -17.7% **T** -257 Criminal 1,191 6,847 35% -1.9% **▼** -45 34.5% 34.5% 2,364 Civil Civil 45% 45.3% 3,101 5.2% ▲ +153 42.2% 2024 **Civil Commitments Civil Commitments** 3% 6.1% ▲ 2023 191 +11 2.6% 2.8% **GRAND TOTAL** 6,847 100% -138 -2.0% **T GRAND TOTAL** 100% 100%