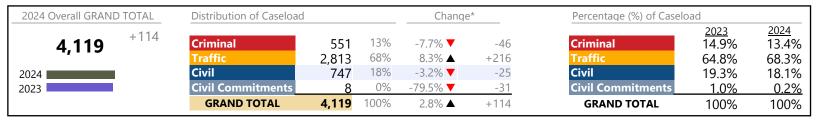

**Isle of Wight**District: 5 FIPS: 093

January 2024 thru April 2024 Filings (Compared to January 2023 thru April 2023)

2024 Overall GRAND TOTAL Distribution of Caseload Change\* Percentage (%) of Caseload 2024 10.2% 2023 7.3% +6 10% Criminal 40.1% ▲ +91 Criminal 318 3,119 66% 2,073 -3.7% **▼** -79 69.1% 66.5% Civil Civil 23% 705 -2.5% **▼** -18 23.2% 22.6% 2024 **Civil Commitments** 1% 109.1% +12 **Civil Commitments** 2023 0.4% 0.7% 23 **GRAND TOTAL** 3,119 100% 0.2% +6 **GRAND TOTAL** 100% 100%

### Filings by Division & Code

| Division    | Case Type Description        | Code | Summary | Change            | % Change | Absolute Change |
|-------------|------------------------------|------|---------|-------------------|----------|-----------------|
|             | Misdemeanor                  | M    | 182     | Change            | +52.9%   | +63             |
| Criminal    | Felony                       | F    | 106     |                   | +53.6%   | +37             |
|             | Capias                       | CA   | 20      |                   | +100.0%  | +10             |
|             | Show Cause                   | SC   | 6       | <del>-</del>      | -64.7%   | -11             |
|             | Civil Violation              | CV   | 4       | · <b>▼</b>        | -66.7%   | -8              |
|             | Total                        |      | 318     | <b>A</b>          | 40.1%    | +91             |
| Traffic     | Infraction                   | I    | 1,528   | ▼                 | -8.2%    | -136            |
| Hailic      | Misdemeanor                  | M    | 440     | <b>A</b>          | +9.7%    | +39             |
|             | Capias                       | CA   | 84      | <b>A</b>          | +18.3%   | +13             |
|             | Show Cause                   | SC   | 16      | <b>A</b>          | +14.3%   | +2              |
|             | Felony                       | F    | 5       | <b>A</b>          | -        | +5              |
|             | Civil Violation              | CV   | 0       | ▼                 | -100.0%  | -2              |
|             | Total                        |      | 2,073   | ▼                 | -3.7%    | -79             |
| Civil       | Warrant in Debt              | WD   | 235     | <b>A</b>          | +8.8%    | +19             |
| CIVII       | Unlawful Detainer            | UD   | 212     | ▼                 | -9.0%    | -21             |
|             | Garnishment                  | GA   | 170     | ▼                 | -20.9%   | -45             |
|             | Admin License                | AL   | 19      | <b>A</b>          | +46.2%   | +6              |
|             | Other                        | OT   | 14      | $\leftrightarrow$ | +16.7%   | +2              |
|             | Protective Order             | PO   | 11      | <b>A</b>          | +175.0%  | +7              |
|             | Preliminary Protective Order | PP   | 10      | <b>A</b>          | +900.0%  | +9              |
|             | Detinue                      | DT   | 7       | <b>A</b>          | +40.0%   | +2              |
|             | Show Cause                   | SC   | 7       | <b>A</b>          | +250.0%  | +5              |
|             | Impoundment                  | IM   | 6       | <b>A</b>          | +20.0%   | +1              |
|             | Abstract                     | AJ   | 5       | ▼                 | -37.5%   | -3              |
|             | Interrogatory                | IN   | 3       | ▼                 | -40.0%   | -2              |
|             | Motion for Judgment          | MJ   | 3       | <b>A</b>          | +200.0%  | +2              |
|             | Bond Forfeiture              | BF   | 1       | $\leftrightarrow$ |          | -               |
|             | Counter Claim                | CC   | 1       | <b>A</b>          | -        | +1              |
|             | Interrogatory-Not            | IC   | 11      | <b>A</b>          | -        | +1              |
|             | Capias                       | CA   | 0       | ▼                 | -100.0%  | -1              |
|             | Tenants Assertion            | TA   | 0       |                   | -100.0%  | -1              |
|             | Total                        | : :  | 705     | ▼                 | -2.5%    | -18             |
| Civil       | Temporary Detention Order    | TD   | 18      | <b>A</b>          | +100.0%  | +9              |
| Commitments | Emergency Custody Order      | EC   | 5       |                   | +150.0%  | +3              |
|             | Total                        |      | 23      | <b>A</b>          | 109.1%   | +12             |
|             | GRAND TOTAL                  |      | 3,119   | <b>A</b>          | 0.2%     | +6              |

| Category                   | Summary | Change   | % Change | <b>Absolute Change</b> |
|----------------------------|---------|----------|----------|------------------------|
| Felony                     | 111     | <b>A</b> | +60.9%   | +42                    |
| Garnishment                | 173     | ▼        | -21.4%   | -47                    |
| General Civil              | 247     | <b>A</b> | +9.8%    | +22                    |
| Infraction/Civil Violation | 1,532   | ▼        | -8.7%    | -146                   |
| Landlord /Tenant           | 212     | ▼        | -9.4%    | -22                    |
| Misdemeanor                | 622     | <b>A</b> | +19.6%   | +102                   |
| Other                      | 201     | <b>A</b> | +24.1%   | +39                    |
| Protective Orders          | 21      | <b>A</b> | +320.0%  | +16                    |

<sup>\*</sup> Compared to same time period as previous year

January 2024 thru April 2024 Filings (Compared to January 2023 thru April 2023)

**Isle of Wight**District: 5 FIPS: 093

**GRAND TOTAL** 3,119 ▲ 0.2% +6