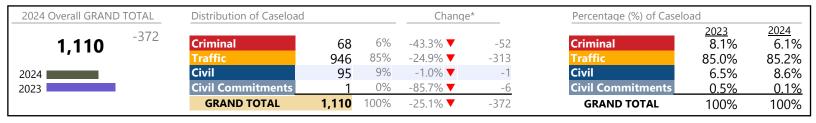

Portsmouth

January 2024 thru April 2024 Filings (Compared to January 2023 thru April 2023)

District: 3 FIPS: 740

| 2024 Overall GRAND TOTAL | Distribution of Caseload       |                |            | Change*            |             | Percentage (%) of Caseload    |                               |                        |
|--------------------------|--------------------------------|----------------|------------|--------------------|-------------|-------------------------------|-------------------------------|------------------------|
| <b>9,862</b> +79         | Criminal Traffic               | 1,364<br>4.369 | 14%<br>44% | -5.7% ▼<br>14.1% ▲ | -82<br>+541 | Criminal Traffic              | <u>2023</u><br>14.8%<br>39.1% | 2024<br>13.8%<br>44.3% |
| 2024                     | Civil                          | 3,902          | 40%        | -10.1% <b>▼</b>    | -437        | Civil                         | 44.4%                         | 39.6%                  |
| 2023                     | Civil Commitments  GRAND TOTAL | 9,862          | 100%       | 33.5% ▲ 0.8% ▲     | +57<br>+79  | Civil Commitments GRAND TOTAL | <u>1.7%</u><br>100%           | 2.3%<br>100%           |