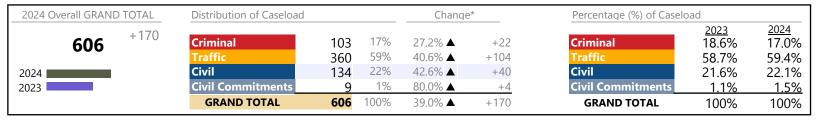

Franklin City
District: 5 FIPS: 620

January 2024 thru April 2024 Filings (Compared to January 2023 thru April 2023)

| 2024 Overall GRAND TOTAL | Distribution of Caseload |              |            | Chang               | e*          | Percentage (%) of Caselo | oad                    |                        |
|--------------------------|--------------------------|--------------|------------|---------------------|-------------|--------------------------|------------------------|------------------------|
| <b>1,709</b> +728        | Criminal Traffic         | 307<br>1.072 | 18%<br>63% | 23.8% ▲<br>165.3% ▲ | +59<br>+668 | Criminal Traffic         | 2023<br>25.3%<br>41.2% | 2024<br>18.0%<br>62.7% |
| 2024                     | Civil                    | 306          | 18%        | -3.5% ▼             | -11         | Civil                    | 32.3%                  | 17.9%                  |
| 2023                     | <b>Civil Commitments</b> | 24           | 1%         | 100.0% ▲            | +12         | <b>Civil Commitments</b> | 1.2%                   | 1.4%                   |
|                          | GRAND TOTAL              | 1,709        | 100%       | 74.2% <b>▲</b>      | +728        | GRAND TOTAL              | 100%                   | 100%                   |