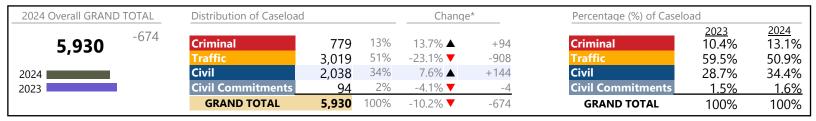

**Norfolk** 

January 2024 thru April 2024 Filings (Compared to January 2023 thru April 2023)

District: 4 FIPS: 710

### Filings by Division & Code

| Division    | Case Type Description                       | Code | Summary | Change            | % Change | Absolute Change |
|-------------|---------------------------------------------|------|---------|-------------------|----------|-----------------|
| Criminal    | Misdemeanor                                 | M    | 2,239   | <b>A</b>          | +18.5%   | +350            |
| Criminai    | Felony                                      | F    | 967     | <b>A</b>          | +27.7%   | +210            |
|             | Show Cause                                  | SC   | 84      | ▼                 | -40.0%   | -56             |
|             | Capias                                      | CA   | 82      | <b>A</b>          | +13.9%   | +10             |
|             | Civil Violation                             | CV   | 43      | <b>A</b>          | +22.9%   | +8              |
|             | Total                                       |      | 3,415   | <b>A</b>          | 18.0%    | +522            |
| Traffic     | Infraction                                  | I    | 12,590  | <b>A</b>          | +90.6%   | +5,984          |
| Hallic      | Misdemeanor                                 | M    | 1,757   | <b>A</b>          | +40.0%   | +502            |
|             | Other                                       | 0    | 60      | ▼                 | -62.3%   | -99             |
|             | Show Cause                                  | SC   | 46      | <b>A</b>          | +21.1%   | +8              |
|             | Felony                                      | F    | 41      | <b>A</b>          | +51.9%   | +14             |
|             | Restricted Operators License                | RL   | 15      | $\Leftrightarrow$ |          | -               |
|             | Capias                                      | CA   | 1       | ▼                 | -88.9%   | -8              |
|             | Total                                       |      | 14,510  | <b>A</b>          | 78.9%    | +6,401          |
| Civil       | Garnishment                                 | GA   | 4,602   | ▼                 | -34.7%   | -2,449          |
| CIVII       | Unlawful Detainer                           | UD   | 3,298   | ▼                 | -0.4%    | -14             |
|             | Warrant in Debt                             | WD   | 3,005   | ▼                 | -4.8%    | -152            |
|             | Other                                       | ОТ   | 554     | <b>A</b>          | +4.5%    | +24             |
|             | Preliminary Protective Order                | PP   | 321     | <b>A</b>          | +15.5%   | +43             |
|             | Protective Order                            | PO   | 262     | <b>A</b>          | +18.0%   | +40             |
|             | Abstract                                    | AJ   | 247     | ▼                 | -39.6%   | -162            |
|             | Show Cause                                  | SC   | 154     | ▼                 | -46.9%   | -136            |
|             | Bond Forfeiture                             | BF   | 90      | ▼                 | -12.6%   | -13             |
|             | Detinue                                     | DT   | 88      | <b>A</b>          | +46.7%   | +28             |
|             | Interrogatory                               | IN   | 82      | ▼                 | +86.4%   | +38             |
|             | Admin License                               | AL   | 77      | <b>A</b>          | +28.3%   | +17             |
|             | Motion for Judgment                         | MJ   | 64      | <b>A</b>          | +73.0%   | +27             |
|             | Tenants Assertion                           | TA   | 23      | ▼                 | -14.8%   | -4              |
|             | Counter Claim                               | CC   | 14      | ▼                 | -12.5%   | -2              |
|             | Impoundment                                 | IM   | 9       | <b>A</b>          | +800.0%  | +8              |
|             | Third Party Claim                           | TH   | 2       | ▼                 | -33.3%   | -1              |
|             | Petition-Restore Arms                       | PR   | 1       | <b>▼</b>          | -50.0%   | -1              |
|             | Capias                                      | CA   | 0       | <b>V</b>          | -100.0%  | -2              |
|             | Detinue Seizure                             | DZ   | Õ       | ▼                 | -100.0%  | -1              |
|             | Overweight                                  | OC   | 0       | ▼                 | -100.0%  | -2              |
|             | Total                                       |      | 12,893  | ▼                 | -17.4%   | -2,714          |
| Civil       | Emergency Custody Order                     | EC   | 97      | <b>A</b>          | +49.2%   | +32             |
|             | 10 10                                       | MC   | 91      | ▼                 | -25.4%   | -31             |
| Commitments | Temporary Detention Order                   | TD   | 32      | <b>A</b>          | +166.7%  | +20             |
|             | Other                                       | OT   | 18      | ▼                 | -18.2%   | -4              |
|             | Petition                                    | PT   | 12      | ▼                 | -52.0%   | -13             |
|             | Medical Emergency Custody Order             | ME   | 1       | <b>A</b>          | -        | +1              |
|             | Medical Emergency Temporary Detention Order | MT   | 0       | ▼                 | -100.0%  | -3              |
|             | Total                                       |      | 251     | <b>A</b>          | 0.8%     | +2              |
|             | GRAND TOTAL                                 |      | 31,069  | <b>A</b>          | 15.7%    | +4,211          |