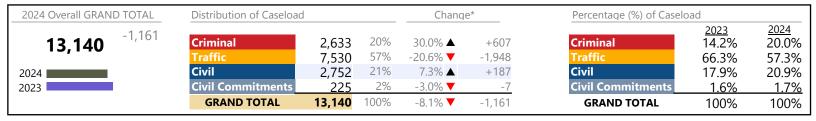

Virginia

January 2024 thru April 2024 Filings (Compared to January 2023 thru April 2023)

| 2024 Overall GRAND TOTAL | Distribution of Caseload Change* |         | Percentage (%) of Caselo | oad    |         |                          |               |               |
|--------------------------|----------------------------------|---------|--------------------------|--------|---------|--------------------------|---------------|---------------|
| <b>776.760</b> +58,018   | Criminal                         | 104,302 | 13%                      | 8.7% ▲ | +8,339  | Criminal                 | 2023<br>13.4% | 2024<br>13.4% |
| 110,100                  | Traffic                          | 443,064 | 57%                      | 9.2% ▲ | +37,442 | Traffic                  | 56.4%         | 57.0%         |
| 2024                     | Civil                            | 212,751 | 27%                      | 5.7% ▲ | +11,428 | Civil                    | 28.0%         | 27.4%         |
| 2023                     | <b>Civil Commitments</b>         | 16,643  | 2%                       | 5.1% ▲ | +809    | <b>Civil Commitments</b> | 2.2%          | 2.1%          |
|                          | GRAND TOTAL                      | 776,760 | 100%                     | 8.1% ▲ | +58,018 | GRAND TOTAL              | 100%          | 100%          |