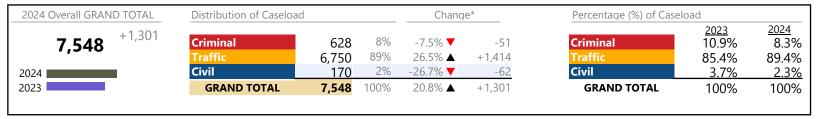

Franklin City
District: 5 FIPS: 620

January 2024 thru April 2024 Filings (Compared to January 2023 thru April 2023)

| 2024 Overall GRAND TOTAL | Distribution of Caseload |              |            | Chang               | e*          | Percentage (%) of Caselo | oad                    |                        |
|--------------------------|--------------------------|--------------|------------|---------------------|-------------|--------------------------|------------------------|------------------------|
| <b>1,709</b> +728        | Criminal Traffic         | 307<br>1.072 | 18%<br>63% | 23.8% ▲<br>165.3% ▲ | +59<br>+668 | Criminal Traffic         | 2023<br>25.3%<br>41.2% | 2024<br>18.0%<br>62.7% |
| 2024                     | Civil                    | 306          | 18%        | -3.5% ▼             | -11         | Civil                    | 32.3%                  | 17.9%                  |
| 2023                     | <b>Civil Commitments</b> | 24           | 1%         | 100.0% ▲            | +12         | <b>Civil Commitments</b> | 1.2%                   | 1.4%                   |
|                          | GRAND TOTAL              | 1,709        | 100%       | 74.2% <b>▲</b>      | +728        | GRAND TOTAL              | 100%                   | 100%                   |

# Filings by Division & Code

| Division    | Case Type Description        | Code | C       | Channa            | 0/ Change | Alexalista Cleana |
|-------------|------------------------------|------|---------|-------------------|-----------|-------------------|
| DIVISION    |                              |      | Summary | Change            | % Change  | Absolute Change   |
| Criminal    | Misdemeanor                  | M    | 179     | <b>A</b>          | +25.2%    | +36               |
|             | Capias                       | CA   | 62      | <b>A</b>          | +67.6%    | +25               |
|             | Felony                       | F    | 53      | <b>A</b>          | +12.8%    | +6                |
|             | Show Cause                   | SC   | 11      | ▼                 | -35.3%    | -6                |
|             | Civil Violation              | CV   | 2       | ▼                 | -50.0%    | -2                |
|             | Total                        |      | 307     | <b>A</b>          | 23.8%     | +59               |
| Traffic     | Infraction                   | I    | 834     | <b>A</b>          | +189.6%   | +546              |
| Hairic      | Misdemeanor                  | M    | 230     | <b>A</b>          | +100.0%   | +115              |
|             | Capias                       | CA   | 7       | <b>A</b>          | +600.0%   | +6                |
|             | Civil Violation              | CV   | 1       | <b>A</b>          | -         | +1                |
|             | Total                        |      | 1,072   | <b>A</b>          | 165.3%    | +668              |
| Civil       | Garnishment                  | GA   | 91      | <b>A</b>          | +3.4%     | +3                |
| CIVII       | Unlawful Detainer            | UD   | 71      | ▼                 | -6.6%     | -5                |
|             | Warrant in Debt              | WD   | 61      | ▼                 | -4.7%     | -3                |
|             | Other                        | OT   | 26      | ▼                 | -25.7%    | -9                |
|             | Detinue                      | DT   | 21      | $\leftrightarrow$ |           | -                 |
|             | Admin License                | AL   | 10      | <b>A</b>          | +400.0%   | +8                |
|             | Motion for Judgment          | MJ   | 7       | <b>A</b>          | -         | +7                |
|             | Preliminary Protective Order | PP   | 6       | ▼                 | -53.8%    | -7                |
|             | Bond Forfeiture              | BF   | 5       | <b>A</b>          | +150.0%   | +3                |
|             | Protective Order             | PO   | 3       | ▼                 | -40.0%    | -2                |
|             | Abstract                     | AJ   | 2       | ▼                 | -33.3%    | -1                |
|             | Third Party Claim            | TH   | 2       | <b>A</b>          | _         | +2                |
|             | Show Cause                   | SC   | 1       | ▼                 | -80.0%    | -4                |
|             | Interrogatory                | IN   | 0       | ▼                 | -100.0%   | -2                |
|             | Tenants Assertion            | TA   | 0       | ▼                 | -100.0%   | -1                |
|             | Total                        |      | 306     | ▼                 | -3.5%     | -11               |
| Civil       | Emergency Custody Order      | EC   | 12      | <b>A</b>          | +100.0%   | +6                |
|             | Temporary Detention Order    | TD   | 12      | <b>A</b>          | +300.0%   | +9                |
| Commitments | Mental Commitment            | MC   | 0       | ▼                 | -100.0%   | -3                |
|             | Total                        | -    | 24      | <b>A</b>          | 100.0%    | +12               |
|             | GRAND TOTAL                  |      | 1,709   | <b>A</b>          | 74.2%     | +728              |

| Category                   | Summary | Change   | % Change | <b>Absolute Change</b> |
|----------------------------|---------|----------|----------|------------------------|
| Felony                     | 53      | <b>A</b> | +12.8%   | +6                     |
| Garnishment                | 91      | ▼        | +1.1%    | +1                     |
| General Civil              | 89      | <b>A</b> | +4.7%    | +4                     |
| Infraction/Civil Violation | 837     | <b>A</b> | +186.6%  | +545                   |
| Landlord /Tenant           | 71      | ▼        | -7.8%    | -6                     |
| Misdemeanor                | 409     | <b>A</b> | +58.5%   | +151                   |
| Other                      | 150     | <b>A</b> | +31.6%   | +36                    |
| Protective Orders          | 9       | ▼        | -50.0%   | -9                     |
| GRAND TOTAL                | 1,709   | <b>A</b> | 74.2%    | +728                   |