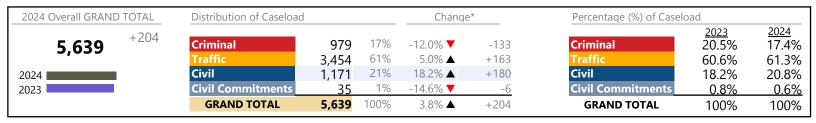

Portsmouth

January 2024 thru April 2024 Filings (Compared to January 2023 thru April 2023)

District: 3 FIPS: 740

| 2024 Overall GRAND TOTAL | Distribution of Caseload       |                |            | Change*            |             | Percentage (%) of Caseload    |                               |                        |
|--------------------------|--------------------------------|----------------|------------|--------------------|-------------|-------------------------------|-------------------------------|------------------------|
| <b>9,862</b> +79         | Criminal Traffic               | 1,364<br>4.369 | 14%<br>44% | -5.7% ▼<br>14.1% ▲ | -82<br>+541 | Criminal Traffic              | <u>2023</u><br>14.8%<br>39.1% | 2024<br>13.8%<br>44.3% |
| 2024                     | Civil                          | 3,902          | 40%        | -10.1% <b>▼</b>    | -437        | Civil                         | 44.4%                         | 39.6%                  |
| 2023                     | Civil Commitments  GRAND TOTAL | 9,862          | 100%       | 33.5% ▲ 0.8% ▲     | +57<br>+79  | Civil Commitments GRAND TOTAL | <u>1.7%</u><br>100%           | 2.3%<br>100%           |