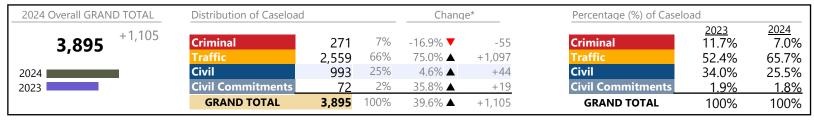

Franklin City
District: 5 FIPS: 620

January 2024 thru April 2024 Filings (Compared to January 2023 thru April 2023)

| 2024 Overall GRAND TOTAL | Distribution of Caseload |              |            | Chang               | e*          | Percentage (%) of Caselo | oad                    |                        |
|--------------------------|--------------------------|--------------|------------|---------------------|-------------|--------------------------|------------------------|------------------------|
| <b>1,709</b> +728        | Criminal Traffic         | 307<br>1.072 | 18%<br>63% | 23.8% ▲<br>165.3% ▲ | +59<br>+668 | Criminal Traffic         | 2023<br>25.3%<br>41.2% | 2024<br>18.0%<br>62.7% |
| 2024                     | Civil                    | 306          | 18%        | -3.5% ▼             | -11         | Civil                    | 32.3%                  | 17.9%                  |
| 2023                     | <b>Civil Commitments</b> | 24           | 1%         | 100.0% ▲            | +12         | <b>Civil Commitments</b> | 1.2%                   | 1.4%                   |
|                          | GRAND TOTAL              | 1,709        | 100%       | 74.2% <b>▲</b>      | +728        | GRAND TOTAL              | 100%                   | 100%                   |