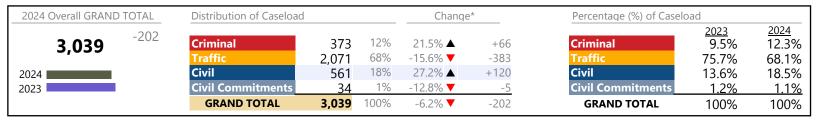

Portsmouth

January 2024 thru April 2024 Filings (Compared to January 2023 thru April 2023)

District: 3 FIPS: 740

| 2024 Overall GRAND TOTAL | Distribution of Caseload       |                |            | Change*            |             | Percentage (%) of Caseload    |                               |                        |
|--------------------------|--------------------------------|----------------|------------|--------------------|-------------|-------------------------------|-------------------------------|------------------------|
| <b>9,862</b> +79         | Criminal Traffic               | 1,364<br>4.369 | 14%<br>44% | -5.7% ▼<br>14.1% ▲ | -82<br>+541 | Criminal Traffic              | <u>2023</u><br>14.8%<br>39.1% | 2024<br>13.8%<br>44.3% |
| 2024                     | Civil                          | 3,902          | 40%        | -10.1% <b>▼</b>    | -437        | Civil                         | 44.4%                         | 39.6%                  |
| 2023                     | Civil Commitments  GRAND TOTAL | 9,862          | 100%       | 33.5% ▲ 0.8% ▲     | +57<br>+79  | Civil Commitments GRAND TOTAL | <u>1.7%</u><br>100%           | 2.3%<br>100%           |