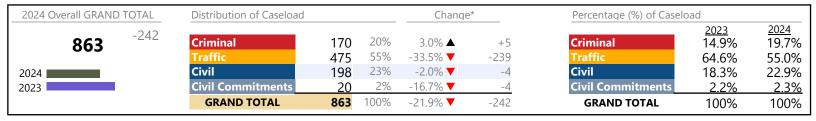

Portsmouth

January 2024 thru April 2024 Filings (Compared to January 2023 thru April 2023)

District: 3 FIPS: 740

| 2024 Overall GRAND TOTAL | Distribution of Caseload       |                |            | Change*            |             | Percentage (%) of Caseload    |                               |                        |
|--------------------------|--------------------------------|----------------|------------|--------------------|-------------|-------------------------------|-------------------------------|------------------------|
| <b>9,862</b> +79         | Criminal Traffic               | 1,364<br>4.369 | 14%<br>44% | -5.7% ▼<br>14.1% ▲ | -82<br>+541 | Criminal Traffic              | <u>2023</u><br>14.8%<br>39.1% | 2024<br>13.8%<br>44.3% |
| 2024                     | Civil                          | 3,902          | 40%        | -10.1% <b>▼</b>    | -437        | Civil                         | 44.4%                         | 39.6%                  |
| 2023                     | Civil Commitments  GRAND TOTAL | 9,862          | 100%       | 33.5% ▲ 0.8% ▲     | +57<br>+79  | Civil Commitments GRAND TOTAL | <u>1.7%</u><br>100%           | 2.3%<br>100%           |

# Filings by Division & Code

| Division   | Case Type Description        | Code | Summary | Change            | % Change | Absolute Change |
|------------|------------------------------|------|---------|-------------------|----------|-----------------|
| Criminal   | Misdemeanor                  | M    | 726     | ▼                 | -6.3%    | -49             |
| Criminal   | Felony                       | F    | 461     | ▼                 | -10.0%   | -5              |
|            | Capias                       | CA   | 128     | <b>A</b>          | +15.3%   | +1              |
|            | Show Cause                   | SC   | 33      | <b>A</b>          | +57.1%   | +1              |
|            | Civil Violation              | CV   | 16      | ▼                 | -40.7%   | -1              |
|            | Total                        |      | 1,364   | ▼                 | -5.7%    | -82             |
| Traffic    | Infraction                   | I    | 3,700   | <b>A</b>          | +15.0%   | +482            |
| Traffic    | Misdemeanor                  | M    | 506     | <b>A</b>          | +15.5%   | +68             |
|            | Show Cause                   | SC   | 82      | ▼                 | -8.9%    | -8              |
|            | Capias                       | CA   | 76      | <b>A</b>          | +2.7%    | +2              |
|            | Restricted Operators License | RL   | 4       | ▼                 | -42.9%   | -3              |
|            | Civil Violation              | CV   | 1       | $\leftrightarrow$ |          |                 |
|            | Total                        |      | 4,369   | <b>A</b>          | 14.1%    | +541            |
| Civil      | Unlawful Detainer            | UD   | 1,474   | ▼                 | -4.7%    | -72             |
|            | Warrant in Debt              | WD   | 990     | <b>A</b>          | +6.9%    | +64             |
|            | Garnishment                  | GA   | 848     | ▼                 | -15.3%   | -153            |
|            | Other                        | OT   | 199     | ▼                 | -13.9%   | -32             |
|            | Preliminary Protective Order | PP   | 114     | <b>A</b>          | +5.6%    | +(              |
|            | Protective Order             | PO   | 83      | ▼                 | -18.6%   | -19             |
|            | Show Cause                   | SC   | 45      | $\leftrightarrow$ |          |                 |
|            | Abstract                     | AJ   | 34      | ▼                 | -46.9%   | -30             |
|            | Detinue                      | DT   | 32      | <b>A</b>          | +700.0%  | +28             |
|            | Interrogatory                | IN   | 25      | <b>A</b>          | +13.6%   | +3              |
|            | Admin License                | AL   | 19      | ▼                 | -13.6%   | -3              |
|            | Motion for Judgment          | MJ   | 19      | ▼                 | -92.2%   | -224            |
|            | Counter Claim                | CC   | 9       | <b>A</b>          | +80.0%   | +4              |
|            | Tenants Assertion            | TA   | 4       | ▼                 | -20.0%   | -1              |
|            | Bond Forfeiture              | BF   | 3       | ▼                 | -40.0%   | -2              |
|            | Capias                       | CA   | 2       | ▼                 | -71.4%   | -[              |
|            | Petition-Restore Arms        | PR   | 2       | ▼                 | -33.3%   | -1              |
|            | Total                        |      | 3,902   | ▼                 | -10.1%   | -437            |
| Civil      | Emergency Custody Order      | EC   | 134     | <b>A</b>          | +21.8%   | +24             |
| ommitments | Mental Commitment            | MC   | 81      | <b>A</b>          | +58.8%   | +30             |
|            | Other                        | OT   | 12      | <b>A</b>          | +50.0%   | +4              |
|            | Temporary Detention Order    | TD   | 0       | ▼                 | -100.0%  | -1              |
|            | Total                        |      | 227     | <b>A</b>          | 33.5%    | +57             |
|            | GRAND TOTAL                  |      | 9,862   | <b>A</b>          | 0.8%     | +79             |