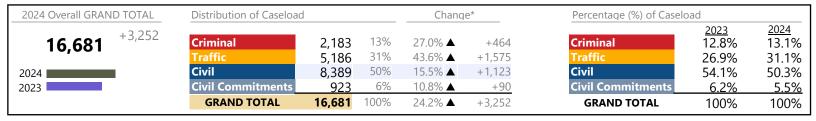

**Norfolk** 

January 2024 thru April 2024 Filings (Compared to January 2023 thru April 2023)

District: 4 FIPS: 710

### Filings by Division & Code

| Division    | Case Type Description                       | Code | Summary | Change            | % Change | Absolute Change |
|-------------|---------------------------------------------|------|---------|-------------------|----------|-----------------|
| Criminal    | Misdemeanor                                 | M    | 2,239   | <b>A</b>          | +18.5%   | +350            |
| Criminai    | Felony                                      | F    | 967     | <b>A</b>          | +27.7%   | +210            |
|             | Show Cause                                  | SC   | 84      | ▼                 | -40.0%   | -56             |
|             | Capias                                      | CA   | 82      | <b>A</b>          | +13.9%   | +10             |
|             | Civil Violation                             | CV   | 43      | <b>A</b>          | +22.9%   | +8              |
|             | Total                                       |      | 3,415   | <b>A</b>          | 18.0%    | +522            |
| Traffic     | Infraction                                  | I    | 12,590  | <b>A</b>          | +90.6%   | +5,984          |
| Hallic      | Misdemeanor                                 | M    | 1,757   | <b>A</b>          | +40.0%   | +502            |
|             | Other                                       | 0    | 60      | ▼                 | -62.3%   | -99             |
|             | Show Cause                                  | SC   | 46      | <b>A</b>          | +21.1%   | +8              |
|             | Felony                                      | F    | 41      | <b>A</b>          | +51.9%   | +14             |
|             | Restricted Operators License                | RL   | 15      | $\Leftrightarrow$ |          | -               |
|             | Capias                                      | CA   | 1       | ▼                 | -88.9%   | -8              |
|             | Total                                       |      | 14,510  | <b>A</b>          | 78.9%    | +6,401          |
| Civil       | Garnishment                                 | GA   | 4,602   | ▼                 | -34.7%   | -2,449          |
| CIVII       | Unlawful Detainer                           | UD   | 3,298   | ▼                 | -0.4%    | -14             |
|             | Warrant in Debt                             | WD   | 3,005   | ▼                 | -4.8%    | -152            |
|             | Other                                       | ОТ   | 554     | <b>A</b>          | +4.5%    | +24             |
|             | Preliminary Protective Order                | PP   | 321     | <b>A</b>          | +15.5%   | +43             |
|             | Protective Order                            | PO   | 262     | <b>A</b>          | +18.0%   | +40             |
|             | Abstract                                    | AJ   | 247     | ▼                 | -39.6%   | -162            |
|             | Show Cause                                  | SC   | 154     | ▼                 | -46.9%   | -136            |
|             | Bond Forfeiture                             | BF   | 90      | ▼                 | -12.6%   | -13             |
|             | Detinue                                     | DT   | 88      | <b>A</b>          | +46.7%   | +28             |
|             | Interrogatory                               | IN   | 82      | ▼                 | +86.4%   | +38             |
|             | Admin License                               | AL   | 77      | <b>A</b>          | +28.3%   | +17             |
|             | Motion for Judgment                         | MJ   | 64      | <b>A</b>          | +73.0%   | +27             |
|             | Tenants Assertion                           | TA   | 23      | ▼                 | -14.8%   | -4              |
|             | Counter Claim                               | CC   | 14      | ▼                 | -12.5%   | -2              |
|             | Impoundment                                 | IM   | 9       | <b>A</b>          | +800.0%  | +8              |
|             | Third Party Claim                           | TH   | 2       | ▼                 | -33.3%   | -1              |
|             | Petition-Restore Arms                       | PR   | 1       | <b>▼</b>          | -50.0%   | -1              |
|             | Capias                                      | CA   | 0       | <b>V</b>          | -100.0%  | -2              |
|             | Detinue Seizure                             | DZ   | Õ       | ▼                 | -100.0%  | -1              |
|             | Overweight                                  | OC   | 0       | ▼                 | -100.0%  | -2              |
|             | Total                                       |      | 12,893  | ▼                 | -17.4%   | -2,714          |
| Civil       | Emergency Custody Order                     | EC   | 97      | <b>A</b>          | +49.2%   | +32             |
|             | 10 10                                       | MC   | 91      | ▼                 | -25.4%   | -31             |
| Commitments | Temporary Detention Order                   | TD   | 32      | <b>A</b>          | +166.7%  | +20             |
|             | Other                                       | OT   | 18      | ▼                 | -18.2%   | -4              |
|             | Petition                                    | PT   | 12      | ▼                 | -52.0%   | -13             |
|             | Medical Emergency Custody Order             | ME   | 1       | <b>A</b>          | -        | +1              |
|             | Medical Emergency Temporary Detention Order | MT   | 0       | ▼                 | -100.0%  | -3              |
|             | Total                                       |      | 251     | <b>A</b>          | 0.8%     | +2              |
|             | GRAND TOTAL                                 |      | 31,069  | <b>A</b>          | 15.7%    | +4,211          |

January 2024 thru April 2024 Filings (Compared to January 2023 thru April 2023)

Norfolk District: 4 FIPS: 710

| Filings by Major Case Category** |         |          |          |                 |
|----------------------------------|---------|----------|----------|-----------------|
| Category                         | Summary | Change   | % Change | Absolute Change |
| Felony                           | 1,008   | <b>A</b> | +28.6%   | +224            |
| Garnishment                      | 4,684   | ▼        | -34.0%   | -2,411          |
| General Civil                    | 3,235   | ▼        | -2.7%    | -91             |
| Infraction/Civil Violation       | 12,693  | ▼        | +86.6%   | +5,891          |
| Involuntary Civil Commitments    | 30      | ▼        | -36.2%   | -17             |
| Landlord /Tenant                 | 3,321   | ▼        | -0.5%    | -18             |
| Misdemeanor                      | 4,011   | <b>A</b> | +27.0%   | +852            |
| Other                            | 1,504   | <b>A</b> | -16.7%   | -302            |
| Protective Orders                | 583     | <b>A</b> | +16.6%   | +83             |
| GRAND TOTAL                      | 31,069  | <b>A</b> | 15.7%    | +4,211          |