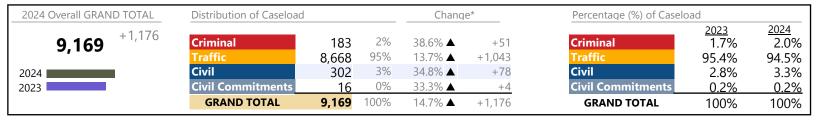

### Filings by Division & Code

| Division    | Case Type Description                 | Code | Summary | Change            | % Change | Absolute Change |
|-------------|---------------------------------------|------|---------|-------------------|----------|-----------------|
| Criminal    | Misdemeanor                           | M    | 122     | <b>A</b>          | +56.4%   | +44             |
| Criminai    | Felony                                | F    | 41      | <b>A</b>          | +13.9%   | +5              |
|             | Show Cause                            | SC   | 10      | <b>A</b>          | +25.0%   | +2              |
|             | Civil Violation                       | CV   | 6       | ▼                 | -14.3%   | -1              |
|             | Capias                                | CA   | 4       | <b>A</b>          | +33.3%   | +1              |
|             | Total                                 |      | 183     | <b>A</b>          | 38.6%    | +51             |
| Traffic     | Infraction                            | I    | 6,901   | <b>A</b>          | +15.4%   | +920            |
| Hailic      | Misdemeanor                           | M    | 1,753   | <b>A</b>          | +6.7%    | +110            |
|             | Felony                                | F    | . 9     | <b>A</b>          | -        | +9              |
|             | Restricted Operators License          | RL   | 3       | <b>A</b>          | -        | +3              |
|             | Civil Violation                       | CV   | 2       | <b>A</b>          | -        | +2              |
|             | Capias                                | CA   | 0       | ▼                 | -100.0%  | -1              |
|             | Total                                 |      | 8,668   | <b>A</b>          | 13.7%    | +1,043          |
| Civil       | Warrant in Debt                       | WD   | 118     | <b>A</b>          | +29.7%   | +27             |
| CIVII       | Garnishment                           | GA   | 95      | <b>A</b>          | +21.8%   | +17             |
|             | Unlawful Detainer                     | UD   | 57      | <b>A</b>          | +256.3%  | +41             |
|             | Admin License                         | AL   | 8       | <b>A</b>          | +300.0%  | +6              |
|             | Overweight                            | OC   | 7       | ▼                 | -22.2%   | -2              |
|             | Other                                 | ОТ   | 6       | <b>A</b>          | -25.0%   | -2              |
|             | Impoundment                           | IM   | 2       | <b>A</b>          | -        | +2              |
|             | Preliminary Protective Order          | PP   | 2       | ▼                 | -33.3%   | -1              |
|             | Show Cause                            | SC   | 2       | <b>A</b>          | -        | +2              |
|             | Bond Forfeiture                       | BF   | 1       | ▼                 | -88.9%   | -8              |
|             | Detinue                               | DT   | 1       | ▼                 | -50.0%   | -1              |
|             | Interrogatory                         | IN   | 1       | $\Leftrightarrow$ |          | -               |
|             | Protective Order                      | PO   | 1       | ▼                 | -50.0%   | -1              |
|             | Tenants Assertion                     | TA   | 1       | <b>A</b>          | -        | +1              |
|             | Abstract                              | AJ   | 0       | ▼                 | -100.0%  | -1              |
|             | Motor Carrier                         | MC   | 0       | ▼                 | -100.0%  | -1              |
|             | Petition-Restore Arms                 | PR   | 0       | ▼                 | -100.0%  | -1              |
|             | Total                                 |      | 302     | <b>A</b>          | 34.8%    | +78             |
| Civil       | Temporary Detention Order             | TD   | 10      | <b>A</b>          | +11.1%   | +1              |
| Commitments | For a manager of Constant of Constant | EC   | 5       | <b>A</b>          | +150.0%  | +3              |
| commitments | Mental Commitment                     | MC   | 11      | $\leftrightarrow$ |          |                 |
|             | Total                                 |      | 16      | <b>A</b> .        | 33.3%    | +4              |
|             | GRAND TOTAL                           |      | 9,169   | <b>A</b>          | 14.7%    | +1,176          |

| Category                   | Summary | Change   | % Change | <b>Absolute Change</b> |
|----------------------------|---------|----------|----------|------------------------|
| Felony                     | 50      | <b>A</b> | +38.9%   | +14                    |
| Garnishment                | 96      | <b>A</b> | +21.5%   | +17                    |
| General Civil              | 121     | ▼        | +27.4%   | +26                    |
| Infraction/Civil Violation | 6,916   | <b>A</b> | +15.3%   | +918                   |
| Landlord /Tenant           | 58      | <b>A</b> | +262.5%  | +42                    |
| Misdemeanor                | 1,878   | <b>A</b> | +9.1%    | +157                   |
| Other                      | 47      | <b>A</b> | +9.3%    | +4                     |
| Protective Orders          | 3       | ▼        | -40.0%   | -2                     |

<sup>\*</sup> Compared to same time period as previous year

**Brunswick** District: 6 FIPS: 025

January 2024 thru April 2024 Filings (Compared to January 2023 thru April 2023)

GRAND TOTAL 9,169 14.7%

January 2024 thru April 2024 Filings (Compared to January 2023 thru April 2023)