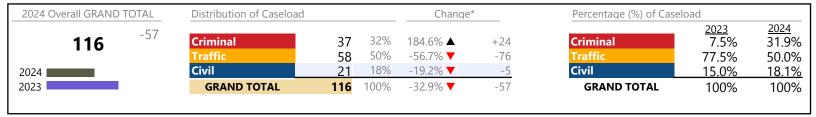

|
| Infraction/Civil Violation    | 1,812   | <b>A</b> | +23.9%   | +350                   |
| Involuntary Civil Commitments | 9       | <b>A</b> | +50.0%   | +3                     |
| Landlord /Tenant              | 263     | <b>A</b> | +82.6%   | +119                   |
| Misdemeanor                   | 578     | <b>A</b> | +21.4%   | +102                   |
| Other                         | 189     | <b>A</b> | -0.5%    | -1                     |

January 2024 thru January 2024 Filings (Compared to January 2023 thru January 2023)

**Arlington**District: 17 FIPS: 013

 Protective Orders
 24
 ▼
 -7.7%
 -7.7%

 GRAND TOTAL
 3,338
 ▲
 24.5%
 +656

Falls Church

January 2024 thru January 2024 Filings (Compared to January 2023 thru January 2023)

District: 17 FIPS: 610



## Filings by Division & Code

| Division | Case Type Description | Code | Summary | Change   | % Change | <b>Absolute Change</b> |
|----------|-----------------------|------|---------|----------|----------|------------------------|
| Criminal | Misdemeanor           | M    | 23      | <b>A</b> | +360.0%  | +18                    |
| Criminal | Capias                | CA   | 7       | <b>A</b> | +40.0%   | +2                     |
|          | Felony                | F    | 6       | <b>A</b> | -        | +6                     |
|          | Show Cause            | SC   | 1       | ▼        | -66.7%   | -2                     |
|          | Total                 |      | 37      | <b>A</b> | 184.6%   | +24                    |
| Traffic  | Infraction            | I    | 43      | ▼