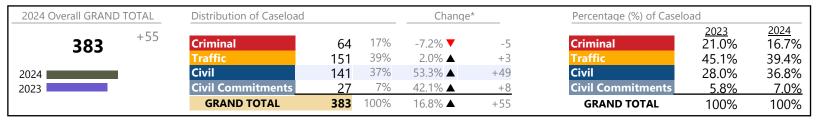

Virginia

January 2024 thru January 2024 Filings (Compared to January 2023 thru January 2023)

| _ 2024 Overall GRAND TOTAL_ | Distribution of Caseload |         | Change* |         | Percentage (%) of Caseload |                          |                      |               |
|-----------------------------|--------------------------|---------|---------|---------|----------------------------|--------------------------|----------------------|---------------|
| <b>200.547</b> +20,586      | Criminal                 | 27.992  | 14%     | 10.4% ▲ | +2,645                     | Criminal                 | <u>2023</u><br>14.1% | 2024<br>14.0% |
| 200,547                     | Traffic                  | 114,875 | 57%     | 14.0% ▲ | +14,084                    | Traffic                  | 56.0%                | 57.3%         |
| 2024                        | Civil                    | 53,652  | 27%     | 7.7% ▲  | +3,855                     | Civil                    | 27.7%                | 26.8%         |
| 2023                        | <b>Civil Commitments</b> | 4,028   | 2%      | 0.0% ▲  | +2                         | <b>Civil Commitments</b> | 2.2%                 | 2.0%          |
|                             | GRAND TOTAL              | 200,547 | 100%    | 11.4% ▲ | +20,586                    | GRAND TOTAL              | 100%                 | 100%          |