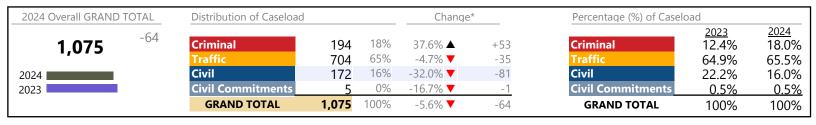

January 2024 thru January 2024 Filings (Compared to January 2023 thru January 2023)

**GRAND TOTAL** 

Suffolk
District: 5 FIPS: 800

100%

100%

2024 Overall GRAND TOTAL Distribution of Caseload Change\* Percentage (%) of Caseload 2024 2023 25.1% -118 18% 18.1% Criminal 279 -32.9% **T** Criminal -137 1,542 33% 39.2% 509 -21.8% **T** -142 33.0% Civil Civil 46% 45.7% 704 29.7% 🔺 +161 32.7% 2024 ■ **Civil Commitments** 3% 0.0% **Civil Commitments** 2023 50 3.0% 3.2% 0

-7.1% **▼** 

-118

**GRAND TOTAL** 

1,542

100%