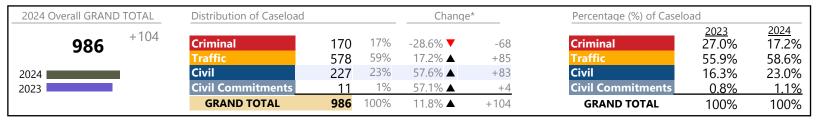

District: 4 FIPS: 710

**Norfolk** 

January 2024 thru January 2024 Filings (Compared to January 2023 thru January 2023)

| 2024 Overall GRAND TOTAL | Distribution of Caseload |       | Chang | e*              | Percentage (%) of Caselo | Percentage (%) of Caseload |               |                      |
|--------------------------|--------------------------|-------|-------|-----------------|--------------------------|----------------------------|---------------|----------------------|
| <b>7,413</b> +719        | Criminal                 | 863   | 12%   | 25.8% ▲         | +177                     | Criminal                   | 2023<br>10.2% | <u>2024</u><br>11.6% |
| _                        | Traffic                  | 3,076 | 41%   | 51.9% ▲         | +1,051                   | Traffic                    | 30.3%         | 41.5%                |
| 2024                     | Civil                    | 3,435 | 46%   | -12.5% <b>▼</b> | -490                     | Civil                      | 58.6%         | 46.3%                |
| 2023                     | Civil Commitments        | 39    | 1%    | -32.8% ▼        | -19                      | <b>Civil Commitments</b>   | 0.9%          | 0.5%                 |
|                          | GRAND TOTAL              | 7,413 | 100%  | 10.7% ▲         | +719                     | GRAND TOTAL                | 100%          | 100%                 |