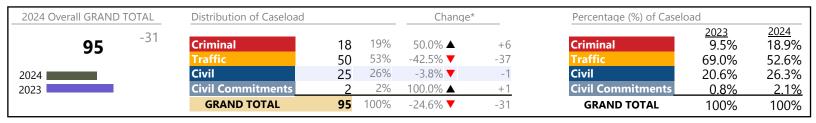

Greensville

January 2024 thru January 2024 Filings (Compared to January 2023 thru January 2023)

District: 6 FIPS: 081

| 2024 Overall GRAND TOTAL | Distribution of Caseload |             |           | Change             | *          | Percentage (%) of Caselo | oad                   |                       |
|--------------------------|--------------------------|-------------|-----------|--------------------|------------|--------------------------|-----------------------|-----------------------|
| <b>1,576</b> +93         | Criminal Traffic         | 16<br>1,439 | 1%<br>91% | -46.7% ▼<br>3.4% ▲ | -14<br>+47 | Criminal Traffic         | 2023<br>2.0%<br>93.9% | 2024<br>1.0%<br>91.3% |
| 2024                     | Civil                    | 111         | 7%        | 109.4% ▲           | +58        | Civil                    | 3.6%                  | 7.0%                  |
| 2023                     | <b>Civil Commitments</b> | 10          | 1%        | 25.0% ▲            | +2         | <b>Civil Commitments</b> | 0.5%                  | 0.6%                  |
|                          | GRAND TOTAL              | 1,576       | 100%      | 6.3% ▲             | +93        | GRAND TOTAL              | 100%                  | 100%                  |