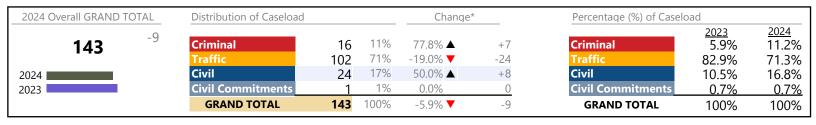

Greensville

January 2024 thru January 2024 Filings (Compared to January 2023 thru January 2023)

District: 6 FIPS: 081

| 2024 Overall GRAND TOTAL | Distribution of Caseload |             |           | Change             | *          | Percentage (%) of Caselo | oad                   |                       |
|--------------------------|--------------------------|-------------|-----------|--------------------|------------|--------------------------|-----------------------|-----------------------|
| <b>1,576</b> +93         | Criminal Traffic         | 16<br>1,439 | 1%<br>91% | -46.7% ▼<br>3.4% ▲ | -14<br>+47 | Criminal Traffic         | 2023<br>2.0%<br>93.9% | 2024<br>1.0%<br>91.3% |
| 2024                     | Civil                    | 111         | 7%        | 109.4% ▲           | +58        | Civil                    | 3.6%                  | 7.0%                  |
| 2023                     | <b>Civil Commitments</b> | 10          | 1%        | 25.0% ▲            | +2         | <b>Civil Commitments</b> | 0.5%                  | 0.6%                  |
|                          | GRAND TOTAL              | 1,576       | 100%      | 6.3% ▲             | +93        | GRAND TOTAL              | 100%                  | 100%                  |