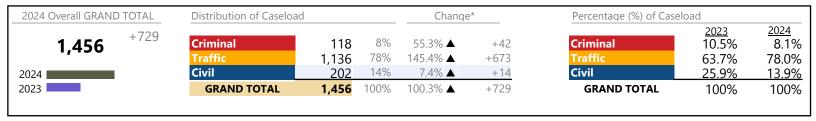

District: 6 FIPS: 025

| 2024 Overall GRAND TOTAL | 2024 Overall GRAND TOTAL Distribution of Caseload |             | Change*   |                                | Percentage (%) of Caselo | Percentage (%) of Caseload |                       |                       |
|--------------------------|---------------------------------------------------|-------------|-----------|--------------------------------|--------------------------|----------------------------|-----------------------|-----------------------|
| <b>2,276</b> +579        | Criminal Traffic                                  | 52<br>2,133 | 2%<br>94% | 108.0% <b>▲</b> 31.6% <b>▲</b> | +27<br>+512              | Criminal<br>Traffic        | 2023<br>1.5%<br>95.5% | 2024<br>2.3%<br>93.7% |
| 2024                     | Civil                                             | 89          | 4%        | 74.5% <b>▲</b>                 | +38                      | Civil                      | 3.0%                  | 3.9%                  |
| 2023                     | <b>Civil Commitments</b>                          | 2           | 0%        | - 🛦                            | +2                       | <b>Civil Commitments</b>   | 0.0%                  | 0.1%                  |
|                          | GRAND TOTAL                                       | 2,276       | 100%      | 34.1% ▲                        | +579                     | GRAND TOTAL                | 100%                  | 100%                  |

# Filings by Division & Code

| Division   | Case Type Description        | Code | Summary | Change            | % Change | Absolute Change |
|------------|------------------------------|------|---------|-------------------|----------|-----------------|
| Criminal   | Misdemeanor                  | M    | 39      | <b>A</b>          | +116.7%  | +21             |
| Criminai   | Felony                       | F    | 9       | <b>A</b>          | +125.0%  | +5              |
|            | Civil Violation              | CV   | 2       | $\Leftrightarrow$ |          | -               |
|            | Capias                       | CA   | 1       | <b>A</b>          | -        | +1              |
|            | Show Cause                   | SC   | 1       | $\leftrightarrow$ |          | -               |
|            | Total                        |      | 52      | <b>A</b>          | 108.0%   | +27             |
| Traffic    | Infraction                   | I    | 1,706   | <b>A</b>          | +35.8%   | +450            |
| Hailic     | Misdemeanor                  | M    | 424     | <b>A</b>          | +16.5%   | +60             |
|            | Felony                       | F    | 2       | <b>A</b>          | -        | +2              |
|            | Restricted Operators License | RL   | 1       | <b>A</b>          | -        | +1              |
|            | Capias                       | CA   | 0       |                   | -100.0%  | -1              |
|            | Total                        |      | 2,133   | <b>A</b>          | 31.6%    | +512            |
| Civil      | Garnishment                  | GA   | 35      | <b>A</b>          | +191.7%  | +23             |
| CIVII      | Warrant in Debt              | WD   | 30      | <b>A</b>          | +3.4%    | +1              |
|            | Unlawful Detainer            | UD   | 16      | <b>A</b>          | +220.0%  | +11             |
|            | Admin License                | AL   | 5       | <b>A</b>          | -        | +5              |
|            | Interrogatory                | IN   | 1       | <b>A</b>          | -        | +1              |
|            | Overweight                   | OC   | 1       | <b>A</b>          | -        | +1              |
|            | Preliminary Protective Order | PP   | 1       | $\Leftrightarrow$ |          | -               |
|            | Bond Forfeiture              | BF   | 0       | ▼                 | -100.0%  | -2              |
|            | Other                        | OT   | 0       | ▼                 | -100.0%  | -1              |
|            | Protective Order             | РО   | 0       |                   | -100.0%  | -1              |
|            | Total                        |      | 89      | <b>A</b>          | 74.5%    | +38             |
| Civil      | Emergency Custody Order      | EC   | 1       | <b>A</b>          | -        | +1              |
| ommitments | Temporary Detention Order    | TD   | 1       |                   | _        | +1              |
|            | Total                        |      | 2       | <b>A</b>          | -        | +2              |
|            | GRAND TOTAL                  |      | 2,276   | <b>A</b>          | 34.1%    | +579            |

| Category                   | Summary | Change   | % Change | <b>Absolute Change</b> |
|----------------------------|---------|----------|----------|------------------------|
| Felony                     | 11      | <b>A</b> | +175.0%  | +7                     |
| Garnishment                | 36      | <b>A</b> | +200.0%  | +24                    |
| General Civil              | 30      | <b>A</b> | +3.4%    | +1                     |
| Infraction/Civil Violation | 1,709   | <b>A</b> | +35.9%   | +451                   |
| Landlord /Tenant           | 16      | <b>A</b> | +220.0%  | +11                    |
| Misdemeanor                | 464     | <b>A</b> | +21.5%   | +82                    |
| Other                      | 9       | <b>A</b> | +80.0%   | +4                     |
| Protective Orders          | 1       | ▼        | -50.0%   | -1                     |
| GRAND TOTAL                | 2,276   | <b>A</b> | 34.1%    | +579                   |