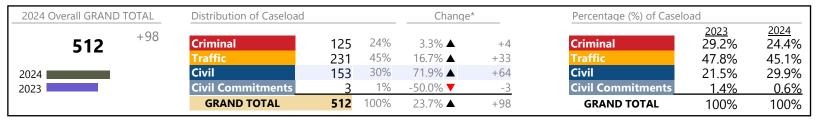

Virginia

January 2024 thru January 2024 Filings (Compared to January 2023 thru January 2023)

| _ 2024 Overall GRAND TOTAL_ | Distribution of Caseload |         | Change* |         | Percentage (%) of Caseload |                          |                      |               |
|-----------------------------|--------------------------|---------|---------|---------|----------------------------|--------------------------|----------------------|---------------|
| <b>200.547</b> +20,586      | Criminal                 | 27.992  | 14%     | 10.4% ▲ | +2,645                     | Criminal                 | <u>2023</u><br>14.1% | 2024<br>14.0% |
| 200,547                     | Traffic                  | 114,875 | 57%     | 14.0% ▲ | +14,084                    | Traffic                  | 56.0%                | 57.3%         |
| 2024                        | Civil                    | 53,652  | 27%     | 7.7% ▲  | +3,855                     | Civil                    | 27.7%                | 26.8%         |
| 2023                        | <b>Civil Commitments</b> | 4,028   | 2%      | 0.0% ▲  | +2                         | <b>Civil Commitments</b> | 2.2%                 | 2.0%          |
|                             | GRAND TOTAL              | 200,547 | 100%    | 11.4% ▲ | +20,586                    | GRAND TOTAL              | 100%                 | 100%          |