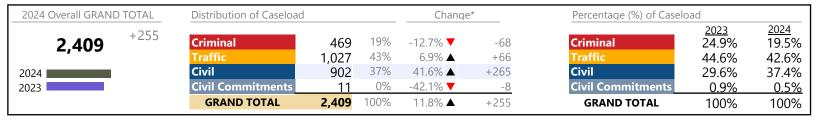

Virginia

January 2024 thru January 2024 Filings (Compared to January 2023 thru January 2023)

| _ 2024 Overall GRAND TOTAL_ | Distribution of Caseload |         | Change* |         | Percentage (%) of Caseload |                          |                      |               |
|-----------------------------|--------------------------|---------|---------|---------|----------------------------|--------------------------|----------------------|---------------|
| <b>200.547</b> +20,586      | Criminal                 | 27.992  | 14%     | 10.4% ▲ | +2,645                     | Criminal                 | <u>2023</u><br>14.1% | 2024<br>14.0% |
| 200,547                     | Traffic                  | 114,875 | 57%     | 14.0% ▲ | +14,084                    | Traffic                  | 56.0%                | 57.3%         |
| 2024                        | Civil                    | 53,652  | 27%     | 7.7% ▲  | +3,855                     | Civil                    | 27.7%                | 26.8%         |
| 2023                        | <b>Civil Commitments</b> | 4,028   | 2%      | 0.0% ▲  | +2                         | <b>Civil Commitments</b> | 2.2%                 | 2.0%          |
|                             | GRAND TOTAL              | 200,547 | 100%    | 11.4% ▲ | +20,586                    | GRAND TOTAL              | 100%                 | 100%          |