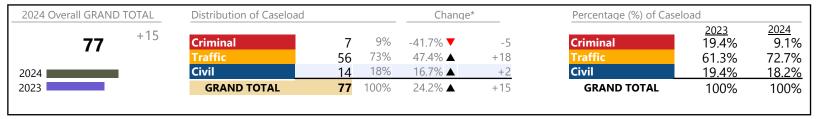

January 2024 thru January 2024 Filings (Compared to January 2023 thru January 2023)

**Emporia** District: 6 FIPS: 595

2024 Overall GRAND TOTAL Distribution of Caseload Change\* Percentage (%) of Caseload 2024 14.0% 2023 8.9% +1114% Criminal 91 59.6% ▲ Criminal +34 652 70% 459 1.8% ▲ +8 70.4% 70.4% Civil Civil 16% 15.6% 102 -22.1% **T** -29 20.4% 2024 **Civil Commitments** 0% -100.0% **▼ Civil Commitments** 0.3% 0.0% 2023 -2 0 **GRAND TOTAL** 652 100% +11 1.7% ▲ **GRAND TOTAL** 100% 100%