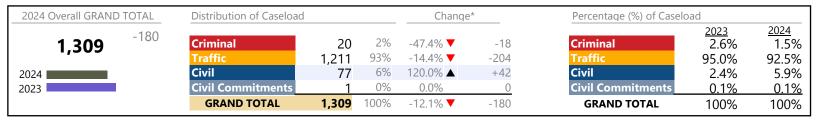

January 2024 thru January 2024 Filings (Compared to January 2023 thru January 2023)

**GRAND TOTAL** 

Suffolk
District: 5 FIPS: 800

100%

100%

2024 Overall GRAND TOTAL Distribution of Caseload Change\* Percentage (%) of Caseload 2024 2023 25.1% -118 18% 18.1% Criminal 279 -32.9% **T** Criminal -137 1,542 33% 39.2% 509 -21.8% **T** -142 33.0% Civil Civil 46% 45.7% 704 29.7% 🔺 +161 32.7% 2024 ■ **Civil Commitments** 3% 0.0% **Civil Commitments** 2023 50 3.0% 3.2% 0

-7.1% **▼** 

-118

**GRAND TOTAL** 

1,542

100%

#### Filings by Division & Code

| Division    | Case Type Description                       | Code | Summary | Change            | % Change  | Absolute Change |
|-------------|---------------------------------------------|------|---------|-------------------|-----------|-----------------|
| Criminal    | Misdemeanor                                 | M    | 182     | ▼                 | -28.9%    | -74             |
| Criminai    | Felony                                      | F    | 71      | ▼                 | -38.3%    | -44             |
|             | Capias                                      | CA   | 20      | ▼                 | -33.3%    | -10             |
|             | Civil Violation                             | CV   | 3       | ▼                 | -40.0%    | -2              |
|             | Show Cause                                  | SC   | 3       | ▼                 | -70.0%    | -7              |
|             | Total                                       |      | 279     | ▼                 | -32.9%    | -137            |
| Traffic     | Infraction                                  | I    | 314     | ▼                 | -34.9%    | -168            |
| Hairic      | Misdemeanor                                 | M    | 146     | <b>A</b>          | +9.8%     | +13             |
|             | Civil Violation                             | CV   | 35      | <b>A</b>          | +1,650.0% | +33             |
|             | Capias                                      | CA   | 11      | ▼                 | -56.0%    | -14             |
|             | Show Cause                                  | SC   | 3       | ▼                 | -66.7%    | -6              |
|             | Total                                       |      | 509     | ▼                 | -21.8%    | -142            |
| Civil       | Garnishment                                 | GA   | 250     | <b>A</b>          | +32.3%    | +61             |
| Civii       | Warrant in Debt                             | WD   | 212     | <b>A</b>          | +39.5%    | +60             |
|             | Unlawful Detainer                           | UD   | 141     | <b>A</b>          | +36.9%    | +38             |
|             | Abstract                                    | AJ   | 21      | <b>A</b>          | +162.5%   | +13             |
|             | Protective Order                            | PO   | 18      | <b>A</b>          | +800.0%   | +16             |
|             | Other                                       | OT   | 12      | ▼                 | -29.4%    | -5              |
|             | Preliminary Protective Order                | PP   | 12      | <b>A</b>          | +100.0%   | +6              |
|             | Show Cause                                  | SC   | 8       | $\leftrightarrow$ |           | -               |
|             | Admin License                               | AL   | 7       | ▼                 | -56.3%    | -9              |
|             | Detinue                                     | DT   | 6       | ▼                 | -70.0%    | -14             |
|             | Zoning Violation                            | ZO   | 6       | ▼                 | -53.8%    | -7              |
|             | Motor Carrier                               | MC   | 4       | <b>A</b>          | -         | +4              |
|             | Interrogatory                               | IN   | 3       | ▼                 | -57.1%    | -4              |
|             | Overweight                                  | OC   | 2       | <b>A</b>          | -         | +2              |
|             | Motion for Judgment                         | MJ   | 1       | $\leftrightarrow$ |           | -               |
|             | Tenants Assertion                           | TA   | 1       | <b>A</b>          | -         | +1              |
|             | Capias                                      | CA   | 0       | ▼                 | -100.0%   | -1              |
|             | Total                                       |      | 704     | <b>A</b>          | 29.7%     | +161            |
| Civil       | Emergency Custody Order                     | EC   | 21      | <b>A</b>          | +31.3%    | +5              |
| Commitments | Temporary Detention Order                   | TD   | 15      | ▼                 | -31.8%    | -7              |
| Commitments | Mental Commitment                           | MC   | 12      | $\leftrightarrow$ |           | -               |
|             | Medical Emergency Temporary Detention Order | MT   | 2       |                   |           | +2              |
|             | Total                                       |      | 50      |                   | 0.0%      | 0               |
|             | GRAND TOTAL                                 |      | 1,542   | ▼                 | -7.1%     | -118            |
|             |                                             |      |         |                   |           |                 |

| Category                   | Summary | Change   | % Change | <b>Absolute Change</b> |
|----------------------------|---------|----------|----------|------------------------|
| Felony                     | 71      | ▼        | -38.3%   | -44                    |
| Garnishment                | 253     | ▼        | +29.1%   | +57                    |
| General Civil              | 220     | ▼        | +25.0%   | +44                    |
| Infraction/Civil Violation | 358     | <b>_</b> | -26.8%   | -131                   |
| Landlord /Tenant           | 142     | <b>A</b> | +37.9%   | +39                    |
| Misdemeanor                | 334     | ▼        | -16.9%   | -68                    |
| Other                      | 134     | <b>A</b> | -21.6%   | -37                    |
| Protective Orders          | 30      | <b>A</b> | +275.0%  | +22                    |

January 2024 thru January 2024 Filings (Compared to January 2023 thru January 2023)

Suffolk
District: 5 FIPS: 800

**GRAND TOTAL** 1,542 ▼ -7.1% -118

**Brunswick** 

January 2024 thru January 2024 Filings (Compared to January 2023 thru January 2023)