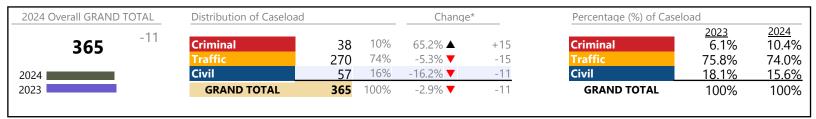

January 2024 thru January 2024 Filings (Compared to January 2023 thru January 2023)

**Emporia** District: 6 FIPS: 595

2024 Overall GRAND TOTAL Distribution of Caseload Change\* Percentage (%) of Caseload 2024 14.0% 2023 8.9% +1114% Criminal 91 59.6% ▲ Criminal +34 652 70% 459 1.8% ▲ +8 70.4% 70.4% Civil Civil 16% 15.6% 102 -22.1% **T** -29 20.4% 2024 **Civil Commitments** 0% -100.0% **▼ Civil Commitments** 0.3% 0.0% 2023 -2 0 **GRAND TOTAL** 652 100% +11 1.7% ▲ **GRAND TOTAL** 100% 100%