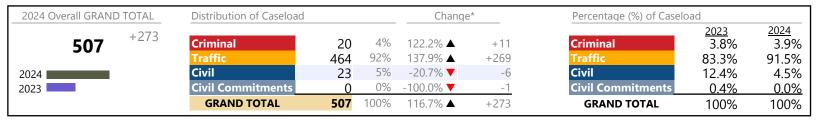

January 2024 thru January 2024 Filings (Compared to January 2023 thru January 2023)

**GRAND TOTAL** 

Suffolk
District: 5 FIPS: 800

100%

100%

2024 Overall GRAND TOTAL Distribution of Caseload Change\* Percentage (%) of Caseload 2024 2023 25.1% -118 18% 18.1% Criminal 279 -32.9% **T** Criminal -137 1,542 33% 39.2% 509 -21.8% **T** -142 33.0% Civil Civil 46% 45.7% 704 29.7% 🔺 +161 32.7% 2024 ■ **Civil Commitments** 3% 0.0% **Civil Commitments** 2023 50 3.0% 3.2% 0

-7.1% **▼** 

-118

**GRAND TOTAL** 

1,542

100%