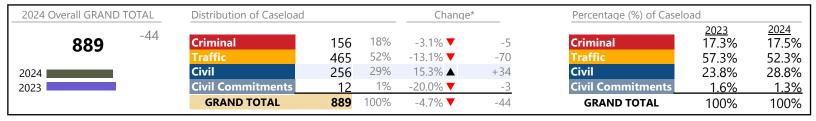

District: 4 FIPS: 710

**Norfolk** 

January 2024 thru January 2024 Filings (Compared to January 2023 thru January 2023)

| 2024 Overall GRAND TOTAL | Distribution of Caseload |       | Chang | e*              | Percentage (%) of Caselo | Percentage (%) of Caseload |               |                      |
|--------------------------|--------------------------|-------|-------|-----------------|--------------------------|----------------------------|---------------|----------------------|
| <b>7,413</b> +719        | Criminal                 | 863   | 12%   | 25.8% ▲         | +177                     | Criminal                   | 2023<br>10.2% | <u>2024</u><br>11.6% |
| _                        | Traffic                  | 3,076 | 41%   | 51.9% ▲         | +1,051                   | Traffic                    | 30.3%         | 41.5%                |
| 2024                     | Civil                    | 3,435 | 46%   | -12.5% <b>▼</b> | -490                     | Civil                      | 58.6%         | 46.3%                |
| 2023                     | Civil Commitments        | 39    | 1%    | -32.8% ▼        | -19                      | <b>Civil Commitments</b>   | 0.9%          | 0.5%                 |
|                          | GRAND TOTAL              | 7,413 | 100%  | 10.7% ▲         | +719                     | GRAND TOTAL                | 100%          | 100%                 |