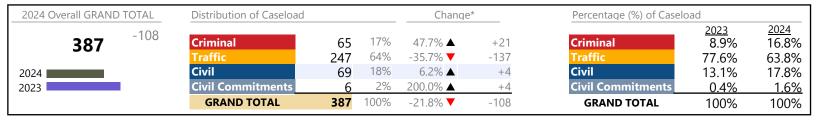

**Isle of Wight**District: 5 FIPS: 093

January 2024 thru January 2024 Filings (Compared to January 2023 thru January 2023)

| 2024 Overall GRAND TOTAL | Distribution of Caseload |           |            | Change              | *           | Percentage (%) of Caselo | ad                           |                        |
|--------------------------|--------------------------|-----------|------------|---------------------|-------------|--------------------------|------------------------------|------------------------|
| <b>749</b> -286          | Criminal Traffic         | 92<br>488 | 12%<br>65% | 64.3% ▲<br>-37.6% ▼ | +36<br>-294 | Criminal Traffic         | <u>2023</u><br>5.4%<br>75.6% | 2024<br>12.3%<br>65.2% |
| 2024                     | Civil                    | 165       | 22%        | -15.4% <b>▼</b>     | -30         | Civil                    | 18.8%                        | 22.0%                  |
| 2023                     | <b>Civil Commitments</b> | 4         | 1%         | 100.0% ▲            | +2          | <b>Civil Commitments</b> | 0.2%                         | 0.5%                   |
|                          | GRAND TOTAL              | 749       | 100%       | -27.6% <b>▼</b>     | -286        | GRAND TOTAL              | 100%                         | 100%                   |