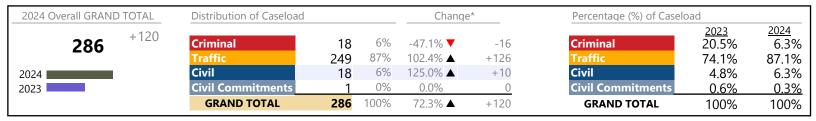

January 2024 thru January 2024 Filings (Compared to January 2023 thru January 2023)

**Emporia** District: 6 FIPS: 595

2024 Overall GRAND TOTAL Distribution of Caseload Change\* Percentage (%) of Caseload 2024 14.0% 2023 8.9% +1114% Criminal 91 59.6% ▲ Criminal +34 652 70% 459 1.8% ▲ +8 70.4% 70.4% Civil Civil 16% 15.6% 102 -22.1% **T** -29 20.4% 2024 **Civil Commitments** 0% -100.0% **▼ Civil Commitments** 0.3% 0.0% 2023 -2 0 **GRAND TOTAL** 652 100% +11 1.7% ▲ **GRAND TOTAL** 100% 100%