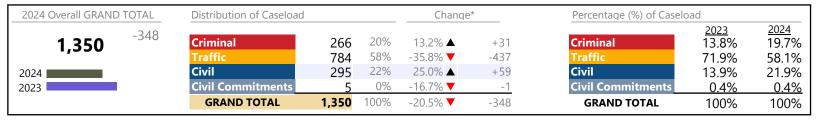

Virginia

January 2024 thru January 2024 Filings (Compared to January 2023 thru January 2023)

| _ 2024 Overall GRAND TOTAL_ | Distribution of Caseload |         | Change* |         | Percentage (%) of Caseload |                          |                      |               |
|-----------------------------|--------------------------|---------|---------|---------|----------------------------|--------------------------|----------------------|---------------|
| <b>200.547</b> +20,586      | Criminal                 | 27.992  | 14%     | 10.4% ▲ | +2,645                     | Criminal                 | <u>2023</u><br>14.1% | 2024<br>14.0% |
| 200,547                     | Traffic                  | 114,875 | 57%     | 14.0% ▲ | +14,084                    | Traffic                  | 56.0%                | 57.3%         |
| 2024                        | Civil                    | 53,652  | 27%     | 7.7% ▲  | +3,855                     | Civil                    | 27.7%                | 26.8%         |
| 2023                        | <b>Civil Commitments</b> | 4,028   | 2%      | 0.0% ▲  | +2                         | <b>Civil Commitments</b> | 2.2%                 | 2.0%          |
|                             | GRAND TOTAL              | 200,547 | 100%    | 11.4% ▲ | +20,586                    | GRAND TOTAL              | 100%                 | 100%          |