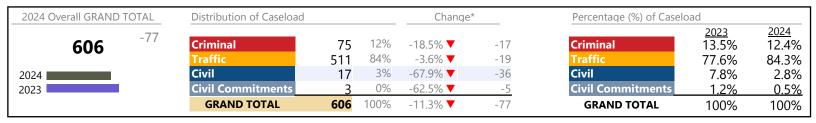

Southampton

January 2024 thru January 2024 Filings (Compared to January 2023 thru January 2023)

District: 5 FIPS: 175

## Filings by Division & Code

| Division   | Case Type Description        | Code | Summary | Change            | % Change | Absolute Change |
|------------|------------------------------|------|---------|-------------------|----------|-----------------|
| Criminal   | Misdemeanor                  | M    | 38      | ▼                 | -2.6%    | -1              |
| Criminal   | Felony                       | F    | 17      | <b>A</b>          | +54.5%   | +6              |
|            | Civil Violation              | CV   | 4       | <b>A</b>          | +100.0%  | +2              |
|            | Capias                       | CA   | 3       | ▼                 | -66.7%   | -6              |
|            | Show Cause                   | SC   | 3       | ▼                 | -50.0%   | -3<br><b>-2</b> |
|            | Total                        |      | 65      | ▼                 | -3.0%    | -2              |
| Traffic    | Infraction                   | I    | 957     | ▼                 | -4.9%    | -49             |
| Hairic     | Misdemeanor                  | M    | 146     | ▼                 | -5.8%    | -9              |
|            | Capias                       | CA   | 23      | ▼                 | -11.5%   | -3              |
|            | Show Cause                   | SC   | 3       | $\leftrightarrow$ |          | -               |
|            | Felony                       | F    | 1       | <b>A</b>          | -        | +1              |
|            | Civil Violation              | CV   | 0       |                   | -100.0%  | -1              |
|            | Total                        |      | 1,130   | ▼                 | -5.1%    | -61             |
| Civil      | Warrant in Debt              | WD   | 37      | <b>A</b>          | +37.0%   | +10             |
| CIVII      | Garnishment                  | GA   | 32      | <b>A</b>          | +39.1%   | +9              |
|            | Unlawful Detainer            | UD   | 20      | <b>A</b>          | +25.0%   | +4              |
|            | Other                        | OT   | 5       | ▼                 | -16.7%   | -1              |
|            | Overweight                   | OC   | 2       | <b>A</b>          | -        | +2              |
|            | Preliminary Protective Order | PP   | 2       | $\leftrightarrow$ |          | -               |
|            | Protective Order             | PO   | 2       | <b>A</b>          | +100.0%  | +1              |
|            | Show Cause                   | SC   | 2       | <b>A</b>          | -        | +2              |
|            | Bond Forfeiture              | BF   | 0       | ▼                 | -100.0%  | -1              |
|            | Detinue                      | DT   | 0       | ▼                 | -100.0%  | -1              |
|            | Impoundment                  | IM   | 0       | ▼                 | -100.0%  | -1              |
|            | Interrogatory                | IN   | 0       |                   | -100.0%  | -1              |
|            | Total                        |      | 102     | <b>A</b>          | 29.1%    | +23             |
| Civil      | Emergency Custody Order      | EC   | 0       | ▼                 | -100.0%  | -2              |
| ommitments | Temporary Detention Order    | TD   | 0       | ▼                 | -100.0%  | -3              |
|            | Total                        |      | 0       | ▼                 | -100.0%  | -5              |
|            | GRAND TOTAL                  |      | 1,297   | ▼                 | -3.4%    | -45             |

| Category                   | Summary | Change     | % Change | Absolute Change |
|----------------------------|---------|------------|----------|-----------------|
| Felony                     | 18      | <b>A</b>   | +63.6%   | +7              |
| Garnishment                | 32      | ▼          | +33.3%   | +8              |
| General Civil              | 37      | ▼          | +27.6%   | +8              |
| Infraction/Civil Violation | 963     | <b>_</b>   | -4.6%    | -46             |
| Landlord /Tenant           | 20      | <b>A</b>   | +25.0%   | +4              |
| Misdemeanor                | 184     | ▼          | -5.2%    | -10             |
| Other                      | 39      | <b>_</b>   | -30.4%   | -17             |
| Protective Orders          | 4       | <b>A</b> . | +33.3%   | +1              |
| GRAND TOTAL                | 1,297   | ▼          | -3.4%    | -45             |