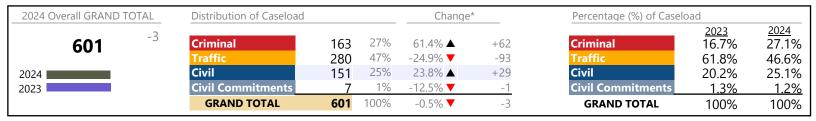

January 2024 thru January 2024 Filings (Compared to January 2023 thru January 2023)

**GRAND TOTAL** 

Suffolk
District: 5 FIPS: 800

100%

100%

2024 Overall GRAND TOTAL Distribution of Caseload Change\* Percentage (%) of Caseload 2024 2023 25.1% -118 18% 18.1% Criminal 279 -32.9% **T** Criminal -137 1,542 33% 39.2% 509 -21.8% **T** -142 33.0% Civil Civil 46% 45.7% 704 29.7% 🔺 +161 32.7% 2024 ■ **Civil Commitments** 3% 0.0% **Civil Commitments** 2023 50 3.0% 3.2% 0

-7.1% **▼** 

-118

**GRAND TOTAL** 

1,542

100%