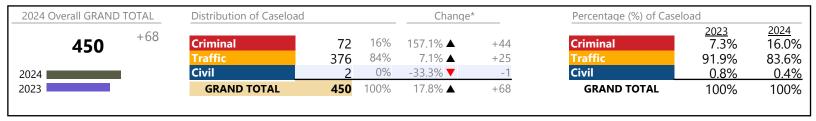

| 1,182   | <b>A</b> | +8.6%    | +94             |
| Infraction/Civil Violation       | 12,153  | ▼        | +19.5%   | +1,979          |
| Involuntary Civil Commitments    | 14      | <b>A</b> | +133.3%  | +8              |
| Landlord /Tenant                 | 948     | <b>A</b> | +66.6%   | +379            |
| Misdemeanor                      | 3,102   | ▼        | +13.4%   | +367            |
| Other                            | 971     | <b>A</b> | +26.4%   | +203            |
| Protective Orders                | 60      | ▼        | -34.8%   | -32             |
| GRAND TOTAL                      | 19,725  | <b>A</b> | 18.0%    | +3,010          |

**Fairfax City** 

January 2024 thru January 2024 Filings (Compared to January 2023 thru January 2023)

District: 19 FIPS: 600



## Filings by Division & Code

| Division | Case Type Description | Code | Summary | Change   | % Change | <b>Absolute Change</b> |
|----------|-----------------------|------|---------|----------|----------|------------------------|
| Criminal | Misdemeanor           | M    | 65      | <b>A</b> | +170.8%  | +41                    |
| Criminal | Capias                | CA   | 7       | <b>A</b> | +600.0%  | +6                     |
|          | Civil Violation       | CV   | 0       | ▼        | -100.0%  | -1                     |
|          | Felony                | F    | 0       | ▼        | -100.0%  | -1                     |
|          | Show Cause            | SC   | 0       | ▼        | -100.0%  | -1                     |
|          | Total                 |      | 72      | <b>A</