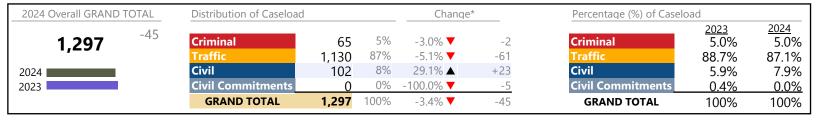

Southampton

January 2024 thru January 2024 Filings (Compared to January 2023 thru January 2023)

District: 5 FIPS: 175

## Filings by Division & Code

| Division   | Case Type Description        | Code | Summary | Change            | % Change | Absolute Change |
|------------|------------------------------|------|---------|-------------------|----------|-----------------|
| Criminal   | Misdemeanor                  | M    | 38      | ▼                 | -2.6%    | -1              |
| Criminal   | Felony                       | F    | 17      | <b>A</b>          | +54.5%   | +6              |
|            | Civil Violation              | CV   | 4       | <b>A</b>          | +100.0%  | +2              |
|            | Capias                       | CA   | 3       | ▼                 | -66.7%   | -6              |
|            | Show Cause                   | SC   | 3       | ▼                 | -50.0%   | -3<br><b>-2</b> |
|            | Total                        |      | 65      | ▼                 | -3.0%    | -2              |
| Traffic    | Infraction                   | I    | 957     | ▼                 | -4.9%    | -49             |
| Hairic     | Misdemeanor                  | M    | 146     | ▼                 | -5.8%    | -9              |
|            | Capias                       | CA   | 23      | ▼                 | -11.5%   | -3              |
|            | Show Cause                   | SC   | 3       | $\leftrightarrow$ |          | -               |
|            | Felony                       | F    | 1       | <b>A</b>          | -        | +1              |
|            | Civil Violation              | CV   | 0       |                   | -100.0%  | -1              |
|            | Total                        |      | 1,130   | ▼                 | -5.1%    | -61             |
| Civil      | Warrant in Debt              | WD   | 37      | <b>A</b>          | +37.0%   | +10             |
| CIVII      | Garnishment                  | GA   | 32      | <b>A</b>          | +39.1%   | +9              |
|            | Unlawful Detainer            | UD   | 20      | <b>A</b>          | +25.0%   | +4              |
|            | Other                        | OT   | 5       | ▼                 | -16.7%   | -1              |
|            | Overweight                   | OC   | 2       | <b>A</b>          | -        | +2              |
|            | Preliminary Protective Order | PP   | 2       | $\leftrightarrow$ |          | -               |
|            | Protective Order             | PO   | 2       | <b>A</b>          | +100.0%  | +1              |
|            | Show Cause                   | SC   | 2       | <b>A</b>          | -        | +2              |
|            | Bond Forfeiture              | BF   | 0       | ▼                 | -100.0%  | -1              |
|            | Detinue                      | DT   | 0       | ▼                 | -100.0%  | -1              |
|            | Impoundment                  | IM   | 0       | ▼                 | -100.0%  | -1              |
|            | Interrogatory                | IN   | 0       |                   | -100.0%  | -1              |
|            | Total                        |      | 102     | <b>A</b>          | 29.1%    | +23             |
| Civil      | Emergency Custody Order      | EC   | 0       | ▼                 | -100.0%  | -2              |
| ommitments | Temporary Detention Order    | TD   | 0       | ▼                 | -100.0%  | -3              |
|            | Total                        |      | 0       | ▼                 | -100.0%  | -5              |
|            | GRAND TOTAL                  |      | 1,297   | ▼                 | -3.4%    | -45             |

| Category                   | Summary | Change     | % Change | Absolute Change |
|----------------------------|---------|------------|----------|-----------------|
| Felony                     | 18      | <b>A</b>   | +63.6%   | +7              |
| Garnishment                | 32      | ▼          | +33.3%   | +8              |
| General Civil              | 37      | ▼          | +27.6%   | +8              |
| Infraction/Civil Violation | 963     | <b>_</b>   | -4.6%    | -46             |
| Landlord /Tenant           | 20      | <b>A</b>   | +25.0%   | +4              |
| Misdemeanor                | 184     | ▼          | -5.2%    | -10             |
| Other                      | 39      | <b>_</b>   | -30.4%   | -17             |
| Protective Orders          | 4       | <b>A</b> . | +33.3%   | +1              |
| GRAND TOTAL                | 1,297   | ▼          | -3.4%    | -45             |