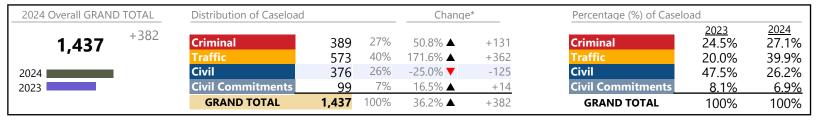

January 2024 thru January 2024 Filings (Compared to January 2023 thru January 2023)

Virginia Beach
District: 2 FIPS: 810

| 2024 Overall GRAND TOTAL | Distribution of Caseload |                | Chang      | je*               | Percentage (%) of Caselo | Percentage (%) of Caseload |                               |                        |
|--------------------------|--------------------------|----------------|------------|-------------------|--------------------------|----------------------------|-------------------------------|------------------------|
| <b>10,847</b> +1,218     | Criminal<br>Traffic      | 1,243<br>4,589 | 11%<br>42% | 6.3% ▲<br>30.8% ▲ | +74<br>+1,080            | Criminal<br>Traffic        | <u>2023</u><br>12.1%<br>36.4% | 2024<br>11.5%<br>42.3% |
| 2024                     | Civil                    | 4,868          | 45%        | 1.9% ▲            | +90                      | Civil                      | 49.6%                         | 44.9%                  |
| 2023                     | <b>Civil Commitments</b> | 147            | 1%         | -15.0% <b>▼</b>   | -26                      | <b>Civil Commitments</b>   | 1.8%                          | 1.4%                   |
|                          | GRAND TOTAL              | 10,847         | 100%       | 12.6% ▲           | +1,218                   | GRAND TOTAL                | 100%                          | 100%                   |