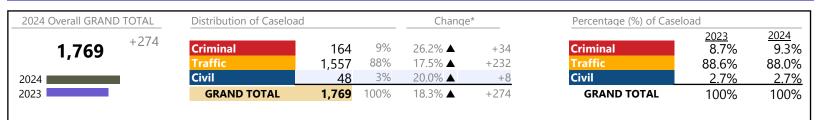

**Isle of Wight**District: 5 FIPS: 093

January 2024 thru January 2024 Filings (Compared to January 2023 thru January 2023)

| 2024 Overall GRAND TOTAL | Distribution of Caseload |           |            | Change              | *           | Percentage (%) of Caselo | ad                           |                        |
|--------------------------|--------------------------|-----------|------------|---------------------|-------------|--------------------------|------------------------------|------------------------|
| <b>749</b> -286          | Criminal Traffic         | 92<br>488 | 12%<br>65% | 64.3% ▲<br>-37.6% ▼ | +36<br>-294 | Criminal Traffic         | <u>2023</u><br>5.4%<br>75.6% | 2024<br>12.3%<br>65.2% |
| 2024                     | Civil                    | 165       | 22%        | -15.4% <b>▼</b>     | -30         | Civil                    | 18.8%                        | 22.0%                  |
| 2023                     | <b>Civil Commitments</b> | 4         | 1%         | 100.0% ▲            | +2          | <b>Civil Commitments</b> | 0.2%                         | 0.5%                   |
|                          | GRAND TOTAL              | 749       | 100%       | -27.6% <b>▼</b>     | -286        | GRAND TOTAL              | 100%                         | 100%                   |