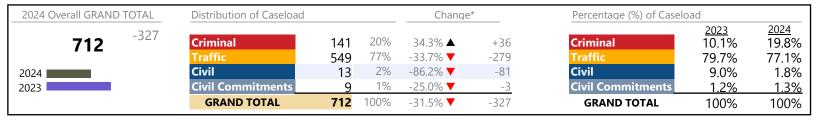

Portsmouth

January 2024 thru January 2024 Filings (Compared to January 2023 thru January 2023)

District: 3 FIPS: 740

#### Filings by Division & Code

| Division      | Case Type Description        | Code | Summary | Change            | % Change | <b>Absolute Change</b> |
|---------------|------------------------------|------|---------|-------------------|----------|------------------------|
| Criminal      | Misdemeanor                  | M    | 174     | ▼                 | -13.0%   | -26                    |
| Criminai      | Felony                       | F    | 108     | $\leftrightarrow$ |          | -                      |
|               | Capias                       | CA   | 24      | ▼                 | -14.3%   | -4                     |
|               | Show Cause                   | SC   | 10      | <b>A</b>          | +400.0%  | +8                     |
|               | Civil Violation              | CV   | 7       | ▼                 | -30.0%   | -3                     |
|               | Total                        |      | 323     | ▼                 | -7.2%    | -25                    |
| Traffic       | Infraction                   | I    | 902     | <b>A</b>          | +82.6%   | +408                   |
| Haine         | Misdemeanor                  | M    | 167     | <b>A</b>          | +40.3%   | +48                    |
|               | Capias                       | CA   | 28      | <b>A</b>          | +40.0%   | +8                     |
|               | Show Cause                   | SC   | 21      | <b>A</b>          | +5.0%    | +1                     |
|               | Civil Violation              | CV   | 1       | <b>A</b>          | -        | +1                     |
|               | Restricted Operators License | RL   | 0       | <u> </u>          | -100.0%  | -1                     |
|               | Total                        |      | 1,119   | <b>A</b>          | 71.1%    | +465                   |
| Civil         | Unlawful Detainer            | UD   | 443     | <b>A</b>          | +8.6%    | +35                    |
| CIVII         | Garnishment                  | GA   | 308     | <b>A</b>          | +175.0%  | +196                   |
|               | Warrant in Debt              | WD   | 231     | <b>A</b>          | +3.1%    | +7                     |
|               | Other                        | OT   | 51      | <b>A</b>          | -3.8%    | -2                     |
|               | Preliminary Protective Order | PP   | 36      | ▼                 | -12.2%   | -5                     |
|               | Protective Order             | PO   | 22      | ▼                 | -24.1%   | -7                     |
|               | Show Cause                   | SC   | 10      | ▼                 | -9.1%    | -1                     |
|               | Admin License                | AL   | 6       | <b>A</b>          | +200.0%  | +4                     |
|               | Detinue                      | DT   | 5       | <b>A</b>          | -        | +5                     |
|               | Interrogatory                | IN   | 5       | <b>A</b>          | +25.0%   | +1                     |
|               | Abstract                     | AJ   | 4       | ▼                 | -20.0%   | -1                     |
|               | Counter Claim                | CC   | 2       | <b>A</b>          | +100.0%  | +1                     |
|               | Motion for Judgment          | MJ   | 2       | ▼                 | -91.3%   | -21                    |
|               | Tenants Assertion            | TA   | 2       | $\leftrightarrow$ |          | -                      |
|               | Capias                       | CA   | 1       | ▼                 | -66.7%   | -2                     |
|               | Petition-Restore Arms        | PR   | 1       | $\leftrightarrow$ |          | -                      |
|               | Bond Forfeiture              | BF   | 0       | ▼                 | -100.0%  | -1                     |
|               | Total                        |      | 1,129   | <b>A</b>          | 22.7%    | +209                   |
| Civil         | Mental Commitment            | MC   | 34      | <b>A</b>          | +385.7%  | +27                    |
| Commitments   | Emergency Custody Order      | EC   | 15      | ▼                 | -55.9%   | -19                    |
| Communication | Other                        | OT   | 1       | ▼                 | -50.0%   | -1                     |
|               | Total                        |      | 50      | <b>A</b>          | 16.3%    | +7                     |
|               | GRAND TOTAL                  |      | 2,621   | <b>A</b>          | 33.4%    | +656                   |
|               |                              |      |         |                   |          |                        |

| i iiiige ay iiiajer ease easegery |         |                   |          |                 |
|-----------------------------------|---------|-------------------|----------|-----------------|
| Category                          | Summary | Change            | % Change | Absolute Change |
| Felony                            | 108     | $\leftrightarrow$ |          | 0               |
| Garnishment                       | 313     | <b>A</b>          | +169.8%  | +197            |
| General Civil                     | 241     | <b>A</b>          | -2.8%    | -7              |
| Infraction/Civil Violation        | 910     | <b>A</b>          | +80.6%   | +406            |
| Involuntary Civil Commitments     | 1       | ▼                 | -50.0%   | -1              |
| Landlord /Tenant                  | 445     | <b>A</b>          | +8.5%    | +35             |
| Misdemeanor                       | 341     | ▼                 | +6.6%    | +21             |
| Other                             | 204     | <b>A</b>          | +9.1%    | +17             |

<sup>\*</sup> Compared to same time period as previous year

**Portsmouth** District: 3 FIPS: 740

January 2024 thru January 2024 Filings (Compared to January 2023 thru January 2023)

**Protective Orders** 58 -17.1% 2,621 33.4% **GRAND TOTAL** 