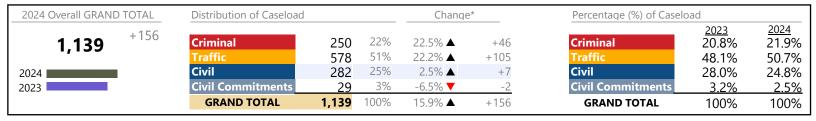

January 2024 thru January 2024 Filings (Compared to January 2023 thru January 2023)

Virginia Beach
District: 2 FIPS: 810

| 2024 Overall GRAND TOTAL | Distribution of Caseload |                | Chang      | je*               | Percentage (%) of Caselo | Percentage (%) of Caseload |                               |                        |
|--------------------------|--------------------------|----------------|------------|-------------------|--------------------------|----------------------------|-------------------------------|------------------------|
| <b>10,847</b> +1,218     | Criminal<br>Traffic      | 1,243<br>4,589 | 11%<br>42% | 6.3% ▲<br>30.8% ▲ | +74<br>+1,080            | Criminal<br>Traffic        | <u>2023</u><br>12.1%<br>36.4% | 2024<br>11.5%<br>42.3% |
| 2024                     | Civil                    | 4,868          | 45%        | 1.9% ▲            | +90                      | Civil                      | 49.6%                         | 44.9%                  |
| 2023                     | <b>Civil Commitments</b> | 147            | 1%         | -15.0% <b>▼</b>   | -26                      | <b>Civil Commitments</b>   | 1.8%                          | 1.4%                   |
|                          | GRAND TOTAL              | 10,847         | 100%       | 12.6% ▲           | +1,218                   | GRAND TOTAL                | 100%                          | 100%                   |