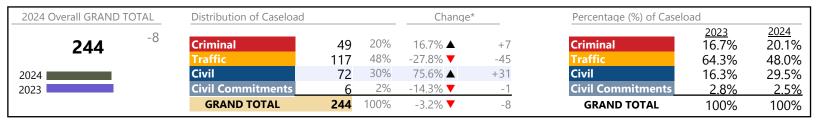

Franklin City
District: 5 FIPS: 620

January 2024 thru January 2024 Filings (Compared to January 2023 thru January 2023)

| 2024 Overall GRAND TOTAL | Distribution of Caseload |           | Change     | *                              | Percentage (%) of Caseload |                          |                        |                        |
|--------------------------|--------------------------|-----------|------------|--------------------------------|----------------------------|--------------------------|------------------------|------------------------|
| <b>298</b> +23           | Criminal Traffic         | 81<br>160 | 27%<br>54% | -15.6% <b>▼</b> 73.9% <b>▲</b> | -15<br>+68                 | Criminal Traffic         | 2023<br>34.9%<br>33.5% | 2024<br>27.2%<br>53.7% |
| 2024                     | Civil                    | 57        | 19%        | -32.1% <b>▼</b>                | -27                        | Civil                    | 30.5%                  | 19.1%                  |
| 2023                     | <b>Civil Commitments</b> | 0         | 0%         | -100.0% <b>T</b>               | -3                         | <b>Civil Commitments</b> | 1.1%                   | 0.0%                   |
|                          | GRAND TOTAL              | 298       | 100%       | 8.4% ▲                         | +23                        | GRAND TOTAL              | 100%                   | 100%                   |

# Filings by Division & Code

| Division    | Case Type Description        | Code | Summary | Change            | % Change | Absolute Change |
|-------------|------------------------------|------|---------|-------------------|----------|-----------------|
| Criminal    | Misdemeanor                  | M    | 46      | ▼                 | -20.7%   | -12             |
| Cilillia    | Capias                       | CA   | 22      | <b>A</b>          | +15.8%   | +3              |
|             | Felony                       | F    | 8       | ▼                 | -46.7%   | - 7             |
|             | Show Cause                   | SC   | 4       | $\Leftrightarrow$ |          | -               |
|             | Civil Violation              | CV   | 1       | <b>A</b>          | -        | +1              |
|             | Total                        |      | 81      | ▼                 | -15.6%   | -15             |
| Traffic     | Infraction                   | I    | 115     | <b>A</b>          | +101.8%  | +58             |
| Haine       | Misdemeanor                  | M    | 43      | <b>A</b>          | +22.9%   | +8              |
|             | Capias                       | CA   | 1       | <b>A</b>          | -        | +1              |
|             | Civil Violation              | CV   | 1       | <b>A</b>          | -        | +1              |
|             | Total                        |      | 160     | <b>A</b>          | 73.9%    | +68             |
| Civil       | Garnishment                  | GA   | 21      | ▼                 | -27.6%   | -8              |
| CIVII       | Warrant in Debt              | WD   | 10      | ▼                 | -44.4%   | -8              |
|             | Other                        | OT   | 7       | <b>A</b>          | +133.3%  | +4              |
|             | Unlawful Detainer            | UD   | 7       | ▼                 | -61.1%   | -11             |
|             | Detinue                      | DT   | 4       | ▼                 | -55.6%   | -5              |
|             | Admin License                | AL   | 3       | <b>A</b>          | +200.0%  | +2              |
|             | Preliminary Protective Order | PP   | 3       | <b>A</b>          | +200.0%  | +2              |
|             | Abstract                     | AJ   | 1       | <b>A</b>          | -        | +1              |
|             | Protective Order             | PO   | 1       | ▼                 | -50.0%   | -1              |
|             | Bond Forfeiture              | BF   | 0       | ▼                 | -100.0%  | -1              |
|             | Interrogatory                | IN   | 0       | ▼                 | -100.0%  | -1              |
|             | Tenants Assertion            | TA   | 0       | ▼                 | -100.0%  | -1              |
|             | Total                        |      | 57      | ▼                 | -32.1%   | -27             |
| Civil       | Emergency Custody Order      | EC   | 0       | ▼                 | -100.0%  | -1              |
| Commitments | Mental Commitment            | MC   | 0       | ▼                 | -100.0%  | -2              |
|             | Total                        |      | 0       | ▼                 | -100.0%  | -3              |
|             | GRAND TOTAL                  |      | 298     | <b>A</b>          | 8.4%     | +23             |

| Category                   | Summary | Change   | % Change | Absolute Change |
|----------------------------|---------|----------|----------|-----------------|
| Felony                     | 8       | ▼        | -46.7%   | -7              |
| Garnishment                | 21      | ▼        | -30.0%   | -9              |
| General Civil              | 14      | ▼        | -48.1%   | -13             |
| Infraction/Civil Violation | 117     | <b>A</b> | +105.3%  | +60             |
| Landlord /Tenant           | 7       | ▼        | -63.2%   | -12             |
| Misdemeanor                | 89      | <b>A</b> | -4.3%    | -4              |
| Other                      | 38      | <b>A</b> | +22.6%   | +7              |
| Protective Orders          | 4       | <b>A</b> | +33.3%   | +1              |
| GRAND TOTAL                | 298     | <b>A</b> | 8.4%     | +23             |