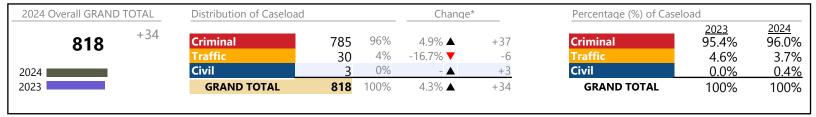

District: 4 FIPS: 710

**Norfolk** 

January 2024 thru January 2024 Filings (Compared to January 2023 thru January 2023)

| 2024 Overall GRAND TOTAL | Distribution of Caseload |       | Chang | e*              | Percentage (%) of Caselo | Percentage (%) of Caseload |               |                      |
|--------------------------|--------------------------|-------|-------|-----------------|--------------------------|----------------------------|---------------|----------------------|
| <b>7,413</b> +719        | Criminal                 | 863   | 12%   | 25.8% ▲         | +177                     | Criminal                   | 2023<br>10.2% | <u>2024</u><br>11.6% |
| _                        | Traffic                  | 3,076 | 41%   | 51.9% ▲         | +1,051                   | Traffic                    | 30.3%         | 41.5%                |
| 2024                     | Civil                    | 3,435 | 46%   | -12.5% <b>▼</b> | -490                     | Civil                      | 58.6%         | 46.3%                |
| 2023                     | Civil Commitments        | 39    | 1%    | -32.8% ▼        | -19                      | <b>Civil Commitments</b>   | 0.9%          | 0.5%                 |
|                          | GRAND TOTAL              | 7,413 | 100%  | 10.7% ▲         | +719                     | GRAND TOTAL                | 100%          | 100%                 |