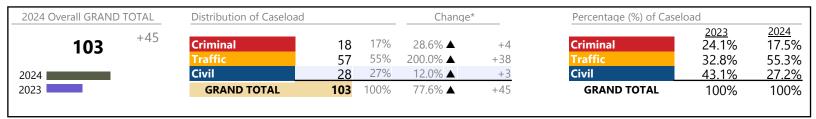

# Filings by Division & Code

| Division    | Case Type Description        | Code | Summary | Change            | % Change | Absolute Change |
|-------------|------------------------------|------|---------|-------------------|----------|-----------------|
| Criminal    | Misdemeanor                  | M    | 46      | ▼                 | -20.7%   | -12             |
| Cilillia    | Capias                       | CA   | 22      | <b>A</b>          | +15.8%   | +3              |
|             | Felony                       | F    | 8       | ▼                 | -46.7%   | - 7             |
|             | Show Cause                   | SC   | 4       | $\Leftrightarrow$ |          | -               |
|             | Civil Violation              | CV   | 1       | <b>A</b>          | -        | +1              |
|             | Total                        |      | 81      | ▼                 | -15.6%   | -15             |
| Traffic     | Infraction                   | I    | 115     | <b>A</b>          | +101.8%  | +58             |
| Haine       | Misdemeanor                  | M    | 43      | <b>A</b>          | +22.9%   | +8              |
|             | Capias                       | CA   | 1       | <b>A</b>          | -        | +1              |
|             | Civil Violation              | CV   | 1       | <b>A</b>          | -        | +1              |
|             | Total                        |      | 160     | <b>A</b>          | 73.9%    | +68             |
| Civil       | Garnishment                  | GA   | 21      | ▼                 | -27.6%   | -8              |
| CIVII       | Warrant in Debt              | WD   | 10      | ▼                 | -44.4%   | -8              |
|             | Other                        | OT   | 7       | <b>A</b>          | +133.3%  | +4              |
|             | Unlawful Detainer            | UD   | 7       | ▼                 | -61.1%   | -11             |
|             | Detinue                      | DT   | 4       | ▼                 | -55.6%   | -5              |
|             | Admin License                | AL   | 3       | <b>A</b>          | +200.0%  | +2              |
|             | Preliminary Protective Order | PP   | 3       | <b>A</b>          | +200.0%  | +2              |
|             | Abstract                     | AJ   | 1       | <b>A</b>          | -        | +1              |
|             | Protective Order             | PO   | 1       | ▼                 | -50.0%   | -1              |
|             | Bond Forfeiture              | BF   | 0       | ▼                 | -100.0%  | -1              |
|             | Interrogatory                | IN   | 0       | ▼                 | -100.0%  | -1              |
|             | Tenants Assertion            | TA   | 0       | ▼                 | -100.0%  | -1              |
|             | Total                        |      | 57      | ▼                 | -32.1%   | -27             |
| Civil       | Emergency Custody Order      | EC   | 0       | ▼                 | -100.0%  | -1              |
| Commitments | Mental Commitment            | MC   | 0       | ▼                 | -100.0%  | -2              |
|             | Total                        |      | 0       | ▼                 | -100.0%  | -3              |
|             | GRAND TOTAL                  |      | 298     | <b>A</b>          | 8.4%     | +23             |