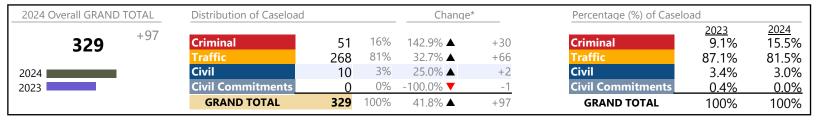

3,221   | <b>A</b> | +34.2%   | +820            |

January 2024 thru January 2024 Filings (Compared to January 2023 thru January 2023)

**Loudoun**District: 20 FIPS: 107

| Involuntary Civil Commitments | 5     | <b>A</b> | +400.0% | +4     |
|-------------------------------|-------|----------|---------|--------|
| Landlord /Tenant              | 136   | <b>A</b> | +10.6%  | +13    |
| Misdemeanor                   | 748   | ▼        | +14.4%  | +94    |
| Other                         | 316   | <b>A</b> | +49.8%  | +105   |
| Protective Orders             | 31    | <b>A</b> | +19.2%  | +5     |
| GRAND TOTAL                   | 5,358 | <b>A</b> | 24.1%   | +1,040 |

Rappahannock

January 2024 thru January 2024 Filings (Compared to January 2023 thru January 2023)

District: 20 FIPS: 157



### Filings by Division & Code

| Division    | Case Type Description        | Code | Summary | Change            | % Change | Absolute Change |
|-------------|------------------------------|------|---------|-------------------|----------|-----------------|
| Criminal    | Misdemeanor                  | M    | 25      | <b>A</b>          | +108.3%  | +13             |
| Criminai    | Felony                       | F    | 18      |                   | +200.0%  | +12             |
|             | Capias                       | CA   | 3       | <b>A</b>          | +200.0%  | +2              |
|             | Civil Violation              | CV   | 3       | <b>A</b>          | _        | +3              |
|             | Show Cause                   | SC   | 2       | $\leftrightarrow$ |