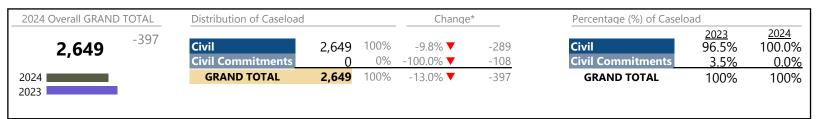

Virginia

January 2024 thru January 2024 Filings (Compared to January 2023 thru January 2023)

| _ 2024 Overall GRAND TOTAL_ | Distribution of Caseload |         | Change* |         | Percentage (%) of Caseload |                          |                      |               |
|-----------------------------|--------------------------|---------|---------|---------|----------------------------|--------------------------|----------------------|---------------|
| <b>200.547</b> +20,586      | Criminal                 | 27.992  | 14%     | 10.4% ▲ | +2,645                     | Criminal                 | <u>2023</u><br>14.1% | 2024<br>14.0% |
| 200,547                     | Traffic                  | 114,875 | 57%     | 14.0% ▲ | +14,084                    | Traffic                  | 56.0%                | 57.3%         |
| 2024                        | Civil                    | 53,652  | 27%     | 7.7% ▲  | +3,855                     | Civil                    | 27.7%                | 26.8%         |
| 2023                        | <b>Civil Commitments</b> | 4,028   | 2%      | 0.0% ▲  | +2                         | <b>Civil Commitments</b> | 2.2%                 | 2.0%          |
|                             | GRAND TOTAL              | 200,547 | 100%    | 11.4% ▲ | +20,586                    | GRAND TOTAL              | 100%                 | 100%          |