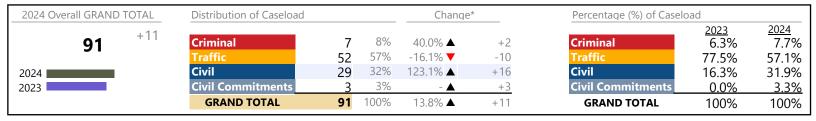

January 2024 thru January 2024 Filings (Compared to January 2023 thru January 2023)

**Emporia** District: 6 FIPS: 595

2024 Overall GRAND TOTAL Distribution of Caseload Change\* Percentage (%) of Caseload 2024 14.0% 2023 8.9% +1114% Criminal 91 59.6% ▲ Criminal +34 652 70% 459 1.8% ▲ +8 70.4% 70.4% Civil Civil 16% 15.6% 102 -22.1% **T** -29 20.4% 2024 **Civil Commitments** 0% -100.0% **▼ Civil Commitments** 0.3% 0.0% 2023 -2 0 **GRAND TOTAL** 652 100% +11 1.7% ▲ **GRAND TOTAL** 100% 100%