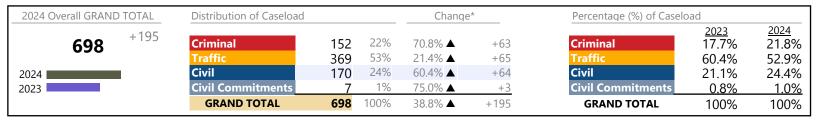

District: 4 FIPS: 710

**Norfolk** 

January 2024 thru January 2024 Filings (Compared to January 2023 thru January 2023)

| 2024 Overall GRAND TOTAL | Distribution of Caseload |       | Chang | e*              | Percentage (%) of Caselo | Percentage (%) of Caseload |               |                      |
|--------------------------|--------------------------|-------|-------|-----------------|--------------------------|----------------------------|---------------|----------------------|
| <b>7,413</b> +719        | Criminal                 | 863   | 12%   | 25.8% ▲         | +177                     | Criminal                   | 2023<br>10.2% | <u>2024</u><br>11.6% |
| _                        | Traffic                  | 3,076 | 41%   | 51.9% ▲         | +1,051                   | Traffic                    | 30.3%         | 41.5%                |
| 2024                     | Civil                    | 3,435 | 46%   | -12.5% <b>▼</b> | -490                     | Civil                      | 58.6%         | 46.3%                |
| 2023                     | Civil Commitments        | 39    | 1%    | -32.8% ▼        | -19                      | <b>Civil Commitments</b>   | 0.9%          | 0.5%                 |
|                          | GRAND TOTAL              | 7,413 | 100%  | 10.7% ▲         | +719                     | GRAND TOTAL                | 100%          | 100%                 |