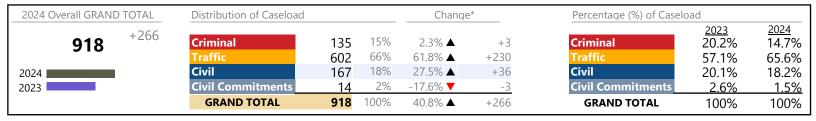

District: 4 FIPS: 710

**Norfolk** 

January 2024 thru January 2024 Filings (Compared to January 2023 thru January 2023)

| 2024 Overall GRAND TOTAL | Distribution of Caseload |       | Chang | e*              | Percentage (%) of Caselo | Percentage (%) of Caseload |               |                      |
|--------------------------|--------------------------|-------|-------|-----------------|--------------------------|----------------------------|---------------|----------------------|
| <b>7,413</b> +719        | Criminal                 | 863   | 12%   | 25.8% ▲         | +177                     | Criminal                   | 2023<br>10.2% | <u>2024</u><br>11.6% |
| _                        | Traffic                  | 3,076 | 41%   | 51.9% ▲         | +1,051                   | Traffic                    | 30.3%         | 41.5%                |
| 2024                     | Civil                    | 3,435 | 46%   | -12.5% <b>▼</b> | -490                     | Civil                      | 58.6%         | 46.3%                |
| 2023                     | Civil Commitments        | 39    | 1%    | -32.8% ▼        | -19                      | <b>Civil Commitments</b>   | 0.9%          | 0.5%                 |
|                          | GRAND TOTAL              | 7,413 | 100%  | 10.7% ▲         | +719                     | GRAND TOTAL                | 100%          | 100%                 |