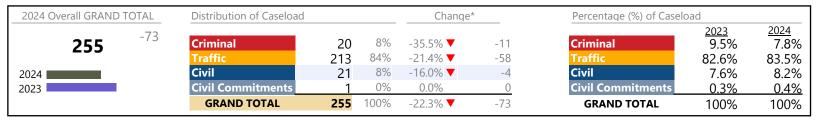

**Isle of Wight**District: 5 FIPS: 093

January 2024 thru January 2024 Filings (Compared to January 2023 thru January 2023)

| 2024 Overall GRAND TOTAL | Distribution of Caseload |           |            | Change              | *           | Percentage (%) of Caselo | ad                           |                        |
|--------------------------|--------------------------|-----------|------------|---------------------|-------------|--------------------------|------------------------------|------------------------|
| <b>749</b> -286          | Criminal Traffic         | 92<br>488 | 12%<br>65% | 64.3% ▲<br>-37.6% ▼ | +36<br>-294 | Criminal Traffic         | <u>2023</u><br>5.4%<br>75.6% | 2024<br>12.3%<br>65.2% |
| 2024                     | Civil                    | 165       | 22%        | -15.4% <b>▼</b>     | -30         | Civil                    | 18.8%                        | 22.0%                  |
| 2023                     | <b>Civil Commitments</b> | 4         | 1%         | 100.0% ▲            | +2          | <b>Civil Commitments</b> | 0.2%                         | 0.5%                   |
|                          | GRAND TOTAL              | 749       | 100%       | -27.6% <b>▼</b>     | -286        | GRAND TOTAL              | 100%                         | 100%                   |