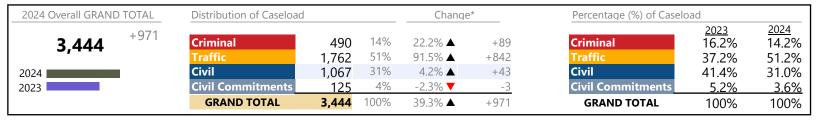

Franklin City
District: 5 FIPS: 620

January 2024 thru January 2024 Filings (Compared to January 2023 thru January 2023)

| 2024 Overall GRAND TOTAL | Distribution of Caseload |           | Change     | *                              | Percentage (%) of Caseload |                          |                        |                        |
|--------------------------|--------------------------|-----------|------------|--------------------------------|----------------------------|--------------------------|------------------------|------------------------|
| <b>298</b> +23           | Criminal Traffic         | 81<br>160 | 27%<br>54% | -15.6% <b>▼</b> 73.9% <b>▲</b> | -15<br>+68                 | Criminal Traffic         | 2023<br>34.9%<br>33.5% | 2024<br>27.2%<br>53.7% |
| 2024                     | Civil                    | 57        | 19%        | -32.1% <b>▼</b>                | -27                        | Civil                    | 30.5%                  | 19.1%                  |
| 2023                     | <b>Civil Commitments</b> | 0         | 0%         | -100.0% <b>T</b>               | -3                         | <b>Civil Commitments</b> | 1.1%                   | 0.0%                   |
|                          | GRAND TOTAL              | 298       | 100%       | 8.4% ▲                         | +23                        | GRAND TOTAL              | 100%                   | 100%                   |