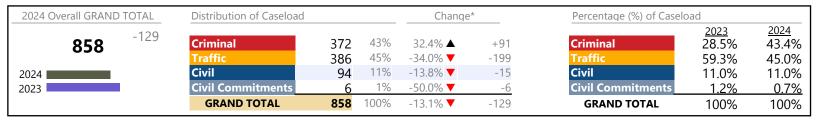

January 2024 thru January 2024 Filings (Compared to January 2023 thru January 2023)

Virginia Beach
District: 2 FIPS: 810

| 2024 Overall GRAND TOTAL | Distribution of Caseload |                | Chang      | je*               | Percentage (%) of Caselo | Percentage (%) of Caseload |                               |                        |
|--------------------------|--------------------------|----------------|------------|-------------------|--------------------------|----------------------------|-------------------------------|------------------------|
| <b>10,847</b> +1,218     | Criminal<br>Traffic      | 1,243<br>4,589 | 11%<br>42% | 6.3% ▲<br>30.8% ▲ | +74<br>+1,080            | Criminal<br>Traffic        | <u>2023</u><br>12.1%<br>36.4% | 2024<br>11.5%<br>42.3% |
| 2024                     | Civil                    | 4,868          | 45%        | 1.9% ▲            | +90                      | Civil                      | 49.6%                         | 44.9%                  |
| 2023                     | <b>Civil Commitments</b> | 147            | 1%         | -15.0% <b>▼</b>   | -26                      | <b>Civil Commitments</b>   | 1.8%                          | 1.4%                   |
|                          | GRAND TOTAL              | 10,847         | 100%       | 12.6% ▲           | +1,218                   | GRAND TOTAL                | 100%                          | 100%                   |