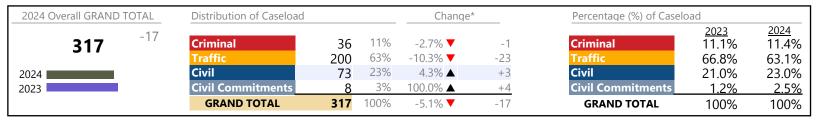

Southampton

January 2024 thru January 2024 Filings (Compared to January 2023 thru January 2023)

District: 5 FIPS: 175

## Filings by Division & Code

| Division   | Case Type Description        | Code | Summary | Change            | % Change | Absolute Change |
|------------|------------------------------|------|---------|-------------------|----------|-----------------|
| Criminal   | Misdemeanor                  | M    | 38      | ▼                 | -2.6%    | -1              |
| Criminal   | Felony                       | F    | 17      | <b>A</b>          | +54.5%   | +6              |
|            | Civil Violation              | CV   | 4       | <b>A</b>          | +100.0%  | +2              |
|            | Capias                       | CA   | 3       | ▼                 | -66.7%   | -6              |
|            | Show Cause                   | SC   | 3       | ▼                 | -50.0%   | -3<br><b>-2</b> |
|            | Total                        |      | 65      | ▼                 | -3.0%    | -2              |
| Traffic    | Infraction                   | I    | 957     | ▼                 | -4.9%    | -49             |
| Hairic     | Misdemeanor                  | M    | 146     | ▼                 | -5.8%    | -9              |
|            | Capias                       | CA   | 23      | ▼                 | -11.5%   | -3              |
|            | Show Cause                   | SC   | 3       | $\leftrightarrow$ |          | -               |
|            | Felony                       | F    | 1       | <b>A</b>          | -        | +1              |
|            | Civil Violation              | CV   | 0       |                   | -100.0%  | -1              |
|            | Total                        |      | 1,130   | ▼                 | -5.1%    | -61             |
| Civil      | Warrant in Debt              | WD   | 37      | <b>A</b>          | +37.0%   | +10             |
| CIVII      | Garnishment                  | GA   | 32      | <b>A</b>          | +39.1%   | +9              |
|            | Unlawful Detainer            | UD   | 20      | <b>A</b>          | +25.0%   | +4              |
|            | Other                        | OT   | 5       | ▼                 | -16.7%   | -1              |
|            | Overweight                   | OC   | 2       | <b>A</b>          | -        | +2              |
|            | Preliminary Protective Order | PP   | 2       | $\leftrightarrow$ |          | -               |
|            | Protective Order             | PO   | 2       | <b>A</b>          | +100.0%  | +1              |
|            | Show Cause                   | SC   | 2       | <b>A</b>          | -        | +2              |
|            | Bond Forfeiture              | BF   | 0       | ▼                 | -100.0%  | -1              |
|            | Detinue                      | DT   | 0       | ▼                 | -100.0%  | -1              |
|            | Impoundment                  | IM   | 0       | ▼                 | -100.0%  | -1              |
|            | Interrogatory                | IN   | 0       |                   | -100.0%  | -1              |
|            | Total                        |      | 102     | <b>A</b>          | 29.1%    | +23             |
| Civil      | Emergency Custody Order      | EC   | 0       | ▼                 | -100.0%  | -2              |
| ommitments | Temporary Detention Order    | TD   | 0       | ▼                 | -100.0%  | -3              |
|            | Total                        |      | 0       | ▼                 | -100.0%  | -5              |
|            | GRAND TOTAL                  |      | 1,297   | ▼                 | -3.4%    | -45             |

| Category                   | Summary | Change     | % Change | Absolute Change |
|----------------------------|---------|------------|----------|-----------------|
| Felony                     | 18      | <b>A</b>   | +63.6%   | +7              |
| Garnishment                | 32      | ▼          | +33.3%   | +8              |
| General Civil              | 37      | ▼          | +27.6%   | +8              |
| Infraction/Civil Violation | 963     | <b>_</b>   | -4.6%    | -46             |
| Landlord /Tenant           | 20      | <b>A</b>   | +25.0%   | +4              |
| Misdemeanor                | 184     | ▼          | -5.2%    | -10             |
| Other                      | 39      | <b>_</b>   | -30.4%   | -17             |
| Protective Orders          | 4       | <b>A</b> . | +33.3%   | +1              |
| GRAND TOTAL                | 1,297   | ▼          | -3.4%    | -45             |

January 2024 thru January 2024 Filings (Compared to January 2023 thru January 2023)

**GRAND TOTAL** 

Suffolk
District: 5 FIPS: 800

100%

100%

2024 Overall GRAND TOTAL Distribution of Caseload Change\* Percentage (%) of Caseload 2024 2023 25.1% -118 18% 18.1% Criminal 279 -32.9% **T** Criminal -137 1,542 33% 39.2% 509 -21.8% **T** -142 33.0% Civil Civil 46% 45.7% 704 29.7% 🔺 +161 32.7% 2024 ■ **Civil Commitments** 3% 0.0% **Civil Commitments** 2023 50 3.0% 3.2% 0