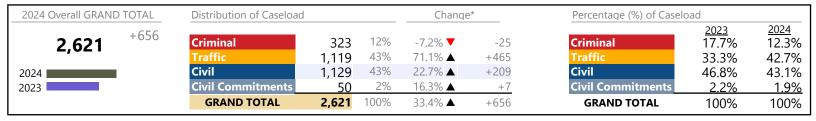

Portsmouth

January 2024 thru January 2024 Filings (Compared to January 2023 thru January 2023)

District: 3 FIPS: 740

#### Filings by Division & Code

| Division      | Case Type Description        | Code | Summary | Change            | % Change | <b>Absolute Change</b> |
|---------------|------------------------------|------|---------|-------------------|----------|------------------------|
| Criminal      | Misdemeanor                  | M    | 174     | ▼                 | -13.0%   | -26                    |
| Criminai      | Felony                       | F    | 108     | $\leftrightarrow$ |          | -                      |
|               | Capias                       | CA   | 24      | ▼                 | -14.3%   | -4                     |
|               | Show Cause                   | SC   | 10      | <b>A</b>          | +400.0%  | +8                     |
|               | Civil Violation              | CV   | 7       | ▼                 | -30.0%   | -3                     |
|               | Total                        |      | 323     | ▼                 | -7.2%    | -25                    |
| Traffic       | Infraction                   | I    | 902     | <b>A</b>          | +82.6%   | +408                   |
| Haine         | Misdemeanor                  | M    | 167     | <b>A</b>          | +40.3%   | +48                    |
|               | Capias                       | CA   | 28      | <b>A</b>          | +40.0%   | +8                     |
|               | Show Cause                   | SC   | 21      | <b>A</b>          | +5.0%    | +1                     |
|               | Civil Violation              | CV   | 1       | <b>A</b>          | -        | +1                     |
|               | Restricted Operators License | RL   | 0       | <u> </u>          | -100.0%  | -1                     |
|               | Total                        |      | 1,119   | <b>A</b>          | 71.1%    | +465                   |
| Civil         | Unlawful Detainer            | UD   | 443     | <b>A</b>          | +8.6%    | +35                    |
| CIVII         | Garnishment                  | GA   | 308     | <b>A</b>          | +175.0%  | +196                   |
|               | Warrant in Debt              | WD   | 231     | <b>A</b>          | +3.1%    | +7                     |
|               | Other                        | OT   | 51      | <b>A</b>          | -3.8%    | -2                     |
|               | Preliminary Protective Order | PP   | 36      | ▼                 | -12.2%   | -5                     |
|               | Protective Order             | PO   | 22      | ▼                 | -24.1%   | -7                     |
|               | Show Cause                   | SC   | 10      | ▼                 | -9.1%    | -1                     |
|               | Admin License                | AL   | 6       | <b>A</b>          | +200.0%  | +4                     |
|               | Detinue                      | DT   | 5       | <b>A</b>          | -        | +5                     |
|               | Interrogatory                | IN   | 5       | <b>A</b>          | +25.0%   | +1                     |
|               | Abstract                     | AJ   | 4       | ▼                 | -20.0%   | -1                     |
|               | Counter Claim                | CC   | 2       | <b>A</b>          | +100.0%  | +1                     |
|               | Motion for Judgment          | MJ   | 2       | ▼                 | -91.3%   | -21                    |
|               | Tenants Assertion            | TA   | 2       | $\leftrightarrow$ |          | -                      |
|               | Capias                       | CA   | 1       | ▼                 | -66.7%   | -2                     |
|               | Petition-Restore Arms        | PR   | 1       | $\leftrightarrow$ |          | -                      |
|               | Bond Forfeiture              | BF   | 0       | ▼                 | -100.0%  | -1                     |
|               | Total                        |      | 1,129   | <b>A</b>          | 22.7%    | +209                   |
| Civil         | Mental Commitment            | MC   | 34      | <b>A</b>          | +385.7%  | +27                    |
| Commitments   | Emergency Custody Order      | EC   | 15      | ▼                 | -55.9%   | -19                    |
| Communication | Other                        | OT   | 1       | ▼                 | -50.0%   | -1                     |
|               | Total                        |      | 50      | <b>A</b>          | 16.3%    | +7                     |
|               | GRAND TOTAL                  |      | 2,621   | <b>A</b>          | 33.4%    | +656                   |
|               |                              |      |         |                   |          |                        |

| i iiiige ay iiiajer ease easegery |         |                   |          |                 |
|-----------------------------------|---------|-------------------|----------|-----------------|
| Category                          | Summary | Change            | % Change | Absolute Change |
| Felony                            | 108     | $\leftrightarrow$ |          | 0               |
| Garnishment                       | 313     | <b>A</b>          | +169.8%  | +197            |
| General Civil                     | 241     | <b>A</b>          | -2.8%    | -7              |
| Infraction/Civil Violation        | 910     | <b>A</b>          | +80.6%   | +406            |
| Involuntary Civil Commitments     | 1       | ▼                 | -50.0%   | -1              |
| Landlord /Tenant                  | 445     | <b>A</b>          | +8.5%    | +35             |
| Misdemeanor                       | 341     | ▼                 | +6.6%    | +21             |
| Other                             | 204     | <b>A</b>          | +9.1%    | +17             |

<sup>\*</sup> Compared to same time period as previous year

**Portsmouth** District: 3 FIPS: 740

January 2024 thru January 2024 Filings (Compared to January 2023 thru January 2023)

**Protective Orders** 58 -17.1% 2,621 33.4% **GRAND TOTAL** 