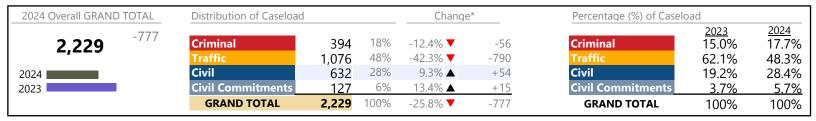

Southampton

January 2024 thru June 2024 Filings (Compared to January 2023 thru June 2023)

District: 5 FIPS: 175

| 2024 Overall GRAND TOTAL | Distribution of Caseload |       |      | Chang           | le*    | Percentage (%) of Caselo | oad          |              |
|--------------------------|--------------------------|-------|------|-----------------|--------|--------------------------|--------------|--------------|
| <b>5,204</b> -1,390      | Criminal                 | 250   | 5%   | -3.1% ▼         | -8     | Criminal                 | 2023<br>3.9% | 2024<br>4.8% |
|                          | Traffic                  | 4,458 | 86%  | -23.8% <b>▼</b> | -1,389 | Traffic                  | 88.7%        | 85.7%        |
| 2024                     | Civil                    | 487   | 9%   | 4.1% ▲          | +19    | Civil                    | 7.1%         | 9.4%         |
| 2023                     | <b>Civil Commitments</b> | 9     | 0%   | -57.1% <b>▼</b> | -12    | <b>Civil Commitments</b> | 0.3%         | 0.2%         |
|                          | GRAND TOTAL              | 5,204 | 100% | -21.1% ▼        | -1,390 | GRAND TOTAL              | 100%         | 100%         |

# Filings by Division & Code

| Division    | Case Type Description        | Code | Summary | Change            | % Change | Absolute Change |
|-------------|------------------------------|------|---------|-------------------|----------|-----------------|
| Criminal    | Misdemeanor                  | M    | 157     | ▼                 | -3.1%    | -5              |
| Criminal    | Felony                       | F    | 68      | <b>A</b>          | +44.7%   | +21             |
|             | Capias                       | CA   | 9       | ▼                 | -67.9%   | -19             |
|             | Civil Violation              | CV   | 8       | <b>A</b>          | +100.0%  | +4              |
|             | Show Cause                   | SC   | 8       | ▼                 | -52.9%   | -9              |
|             | Total                        |      | 250     | ▼                 | -3.1%    | -8              |
| Traffic     | Infraction                   | I    | 3,746   | ▼                 | -26.4%   | -1,341          |
| Haine       | Misdemeanor                  | M    | 574     | ▼                 | -6.7%    | -41             |
|             | Capias                       | CA   | 123     | <b>A</b>          | +12.8%   | +14             |
|             | Show Cause                   | SC   | 12      | ▼                 | -60.0%   | -18             |
|             | Felony                       | F    | 3       | <b>A</b>          | +200.0%  | +2              |
|             | Civil Violation              | CV   | 0       | ▼                 | -100.0%  | -3              |
|             | Restricted Operators License | RL   | 0       | ▼                 | -100.0%  | -2              |
|             | Total                        |      | 4,458   | ▼                 | -23.8%   | -1,389          |
| Civil       | Warrant in Debt              | WD   | 169     | <b>A</b>          | +13.4%   | +20             |
| CIVII       | Garnishment                  | GA   | 154     | <b>A</b>          | +2.7%    | +4              |
|             | Unlawful Detainer            | UD   | 88      | <b>A</b>          | +27.5%   | +19             |
|             | Other                        | OT   | 37      | <b>A</b>          | +2.8%    | +1              |
|             | Admin License                | AL   | 9       | <b>A</b>          | +80.0%   | +4              |
|             | Preliminary Protective Order | PP   | 8       | ▼                 | -57.9%   | -11             |
|             | Protective Order             | PO   | 8       | ▼                 | -55.6%   | -10             |
|             | Detinue                      | DT   | 3       | <b>A</b>          | +50.0%   | +1              |
|             | Interrogatory                | IN   | 3       | ▼                 | -50.0%   | -3              |
|             | Bond Forfeiture              | BF   | 2       | $\Leftrightarrow$ |          | -               |
|             | Overweight                   | OC   | 2       | <b>A</b>          | -        | +2              |
|             | Show Cause                   | SC   | 2       | <b>A</b>          | +100.0%  | +1              |
|             | Impoundment                  | IM   | 1       | ▼                 | -50.0%   | -1              |
|             | Tenants Assertion            | TA   | 1       | <b>A</b>          | -        | +1              |
|             | Abstract                     | AJ   | 0       | ▼                 | -100.0%  | -6              |
|             | Motion for Judgment          | MJ   | 0       | ▼                 | -100.0%  | -2              |
|             | Petition-Restore Arms        | PR   | 0       | ▼                 | -100.0%  | -1              |
|             | Total                        |      | 487     | <b>A</b>          | 4.1%     | +19             |
| Civil       | Temporary Detention Order    | TD   | 7       | ▼                 | -46.2%   | -6              |
| Commitments | Emergency Custody Order      | EC   | 2       | ▼                 | -75.0%   | -6              |
| <del></del> | Total                        |      | 9       | ▼                 | -57.1%   | -12             |
|             | GRAND TOTAL                  |      | 5,204   | ▼                 | -21.1%   | -1,390          |

| Category                   | Summary | Change   | % Change | <b>Absolute Change</b> |
|----------------------------|---------|----------|----------|------------------------|
| Felony                     | 71      | <b>A</b> | +47.9%   | +23                    |
| Garnishment                | 157     | ▼        | +0.6%    | +1                     |
| General Civil              | 174     | ▼        | +12.3%   | +19                    |
| Infraction/Civil Violation | 3,756   | <b>A</b> | -26.3%   | -1,338                 |
| Landlord /Tenant           | 89      | <b>A</b> | +29.0%   | +20                    |
| Misdemeanor                | 731     | ▼        | -6.2%    | -48                    |
| Other                      | 210     | ▼        | -18.0%   | -46                    |
| Protective Orders          | 16      | ▼        | -56.8%   | -21                    |