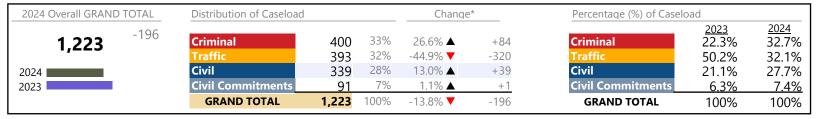

**Isle of Wight**District: 5 FIPS: 093

| 2024 Overall GRAND TOTAL | Distribution of Caseload | Distribution of Caseload ( |      | Chang          | e*   | Percentage (%) of Case   |              | eload        |  |
|--------------------------|--------------------------|----------------------------|------|----------------|------|--------------------------|--------------|--------------|--|
| <b>4,934</b> +8          | Criminal                 | 462                        | 9%   | 17.9% ▲        | +70  | Criminal                 | 2023<br>8.1% | 2024<br>9.4% |  |
| _                        | Traffic                  | 3,250                      | 66%  | -4.8% <b>▼</b> | -163 | Traffic                  | 70.4%        | 65.9%        |  |
| 2024                     | Civil                    | 1,182                      | 24%  | 15.9% ▲        | +162 | Civil                    | 21.1%        | 24.0%        |  |
| 2023                     | <b>Civil Commitments</b> | 40                         | 1%   | 100.0% ▲       | +20  | <b>Civil Commitments</b> | 0.4%         | 0.8%         |  |
|                          | GRAND TOTAL              | 4,934                      | 100% | 1.8% ▲         | +89  | GRAND TOTAL              | 100%         | 100%         |  |