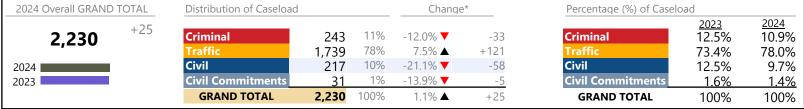

**Franklin City**District: 5 FIPS: 620

January 2024 thru June 2024 Filings (Compared to January 2023 thru June 2023)

| 2024 Overall GRAND TO | OTAL    | Distribution of Caseload |       |      | Chang    | e*   | Percentage (%) of Caselo | oad         |             |
|-----------------------|---------|--------------------------|-------|------|----------|------|--------------------------|-------------|-------------|
|                       | +915    |                          |       |      |          |      |                          | <u>2023</u> | <u>2024</u> |
| 2,444                 | 1 3 1 3 | Criminal                 | 491   | 20%  | 24.3% ▲  | +96  | Criminal                 | 25.8%       | 20.1%       |
| <b>-,</b>             |         | Traffic                  | 1,407 | 58%  | 131.4% ▲ | +799 | Traffic                  | 39.8%       | 57.6%       |
| 2024                  |         | Civil                    | 510   | 21%  | 1.2% ▲   | +6   | Civil                    | 33.0%       | 20.9%       |
| 2023                  |         | <b>Civil Commitments</b> | 36    | 1%   | 63.6% ▲  | +14  | <b>Civil Commitments</b> | 1.4%        | 1.5%        |
|                       |         | GRAND TOTAL              | 2,444 | 100% | 59.8% ▲  | +915 | GRAND TOTAL              | 100%        | 100%        |