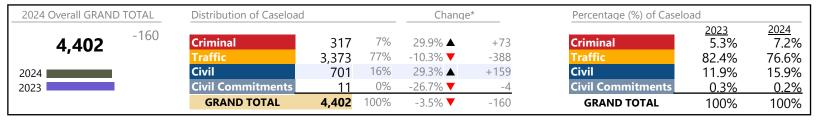

1,186,975

6.8%

January 2024 thru June 2024 Filings (Compared to January 2023 thru June 2023)

**Chesapeake**District: 1 FIPS: 550

| 2024 Overall GRAND TOTAL | Distribution of Caseload | Distribution of Caseload |            |                               | je*            | Percentage (%) of Caselo | Percentage (%) of Caseload |                        |  |
|--------------------------|--------------------------|--------------------------|------------|-------------------------------|----------------|--------------------------|----------------------------|------------------------|--|
| <b>25,622</b> +1,035     | Criminal Traffic         | 3,217<br>8.473           | 13%<br>33% | -3.9% <b>▼</b> 18.2% <b>▲</b> | -130<br>+1,304 | Criminal<br>Traffic      | 2023<br>13.6%<br>29.2%     | 2024<br>12.6%<br>33.1% |  |
| 2024                     | Civil Civil Commitments  | 13,419                   | 52%<br>2%  | -0.8% ▼<br>-5.0% ▼            | -112<br>-27    | Civil Commitments        | 55.0%<br>2.2%              | 52.4%<br>2.0%          |  |
|                          | GRAND TOTAL              | 25,622                   | 100%       | 4.2% ▲                        | +1,035         | GRAND TOTAL              | 100%                       | 100%                   |  |

# Filings by Division & Code

| Division    | Case Type Description                       | Code | Summary | Change            | % Change | Absolute Change |
|-------------|---------------------------------------------|------|---------|-------------------|----------|-----------------|
|             | Misdemeanor                                 | M    | 1,644   | <b>A</b>          | +5.8%    | +90             |
| Criminal    | Felony                                      | F    | 1,149   | <b>₹</b>          | -18.2%   | -256            |
|             | Capias                                      | CA   | 341     | À                 | +29.2%   | +77             |
|             | Show Cause                                  | SC   | 60      | <b>-</b>          | -34.1%   | -31             |
|             | Civil Violation                             | CV   | 22      | · ·               | -33.3%   | -11             |
|             | Restricted Operators License                | RL   | 1       | <u> </u>          | -        | +1              |
|             | Total                                       |      | 3,217   | ▼                 | -3.9%    | -130            |
| Tueffic     | Infraction                                  | I    | 5,266   | <b>A</b>          | +29.5%   | +1,200          |
| Traffic     | Misdemeanor                                 | M    | 2,165   | <b>A</b>          | +12.4%   | +238            |
|             | Civil Violation                             | CV   | 592     | ▼                 | -31.7%   | -275            |
|             | Capias                                      | CA   | 240     | <b>A</b>          | +79.1%   | +106            |
|             | Felony                                      | F    | 86      | ▼                 | -17.3%   | -18             |
|             | Other                                       | 0    | 75      | <b>A</b>          | +294.7%  | +56             |
|             | Show Cause                                  | SC   | 48      | ▼                 | -5.9%    | -3              |
|             | Restricted Operators License                | RL   | 1       | $\Leftrightarrow$ |          | -               |
|             | Total                                       |      | 8,473   | <b>A</b>          | 18.2%    | +1,304          |
| Civil       | Warrant in Debt                             | WD   | 5,547   | <b>A</b>          | +15.8%   | +756            |
| CIVII       | Garnishment                                 | GA   | 4,235   | ▼                 | -7.4%    | -336            |
|             | Unlawful Detainer                           | UD   | 2,090   | ▼                 | -5.0%    | -109            |
|             | Zoning Violation                            | ZO   | 252     | ▼                 | -46.5%   | -219            |
|             | Preliminary Protective Order                | PP   | 201     | <b>A</b>          | +5.2%    | +10             |
|             | Show Cause                                  | SC   | 190     | ▼                 | -15.2%   | -34             |
|             | Protective Order                            | PO   | 175     | <b>A</b>          | +14.4%   | +22             |
|             | Other                                       | OT   | 170     | ▼                 | -37.0%   | -100            |
|             | Admin License                               | AL   | 157     | ▼                 | -1.9%    | -3              |
|             | Abstract                                    | AJ   | 86      | ▼                 | -41.9%   | -62             |
|             | Interrogatory                               | IN   | 70      | <b>A</b>          | +6.1%    | +4              |
|             | Detinue                                     | DT   | 67      | <b>A</b>          | +21.8%   | +12             |
|             | Motion for Judgment                         | MJ   | 57      | ▼                 | -19.7%   | -14             |
|             | Bond Forfeiture                             | BF   | 56      | ▼                 | -32.5%   | -27             |
|             | Impoundment                                 | IM   | 29      | ▼                 | -17.1%   | -6              |
|             | Overweight                                  | OC   | 17      | $\Leftrightarrow$ |          | -               |
|             | Tenants Assertion                           | TA   | 9       | <b>A</b>          | +50.0%   | +3              |
|             | Counter Claim                               | CC   | 4       | ▼                 | -50.0%   | -4              |
|             | Petition-Restore Arms                       | PR   | 4       | $\Leftrightarrow$ |          | -               |
|             | Capias                                      | CA   | 1       | ▼                 | -75.0%   | -3              |
|             | Cross Claim                                 | CR   | 1       | $\Leftrightarrow$ |          | -               |
|             | Third Party Claim                           | TH   | 1       | ▼                 | -50.0%   | -1              |
|             | Mechanic's Lien                             | ML   | 0       | ▼                 | -100.0%  | -1              |
|             | Total                                       |      | 13,419  | ▼                 | -0.8%    | -112            |
| Civil       | Temporary Detention Order                   | TD   | 190     | <b>A</b>          | +4.4%    | +8              |
| Commitments | Emergency Custody Order                     | EC   | 177     | ▼                 | -2.2%    | -4              |
| Commitments | Mental Commitment                           | MC   | 132     | ▼                 | -21.0%   | -35             |
|             | Medical Emergency Temporary Detention Order | MT   | 7       | <b>A</b>          | +250.0%  | +5              |
|             | Other                                       | OT   | 6       | $\leftrightarrow$ |          | -               |
|             | Petition                                    | PT   | 1       | <b>A</b>          | _        | +1              |
|             | Medical Emergency Custody Order             | ME   | 0       | ▼                 | -100.0%  | -2              |
|             | Total                                       |      | 513     | ▼                 | -5.0%    | -27             |
|             | GRAND TOTAL                                 |      | 25,622  |                   | 4.2%     | +1,035          |

January 2024 thru June 2024 Filings (Compared to January 2023 thru June 2023)

**Chesapeake**District: 1 FIPS: 550

| Filings by Major Case Category** |         |          |          |                 |
|----------------------------------|---------|----------|----------|-----------------|
| Category                         | Summary | Change   | % Change | Absolute Change |
| Felony                           | 1,235   | ▼        | -18.2%   | -274            |
| Garnishment                      | 4,305   | ▼        | -7.2%    | -332            |
| General Civil                    | 5,689   | ▼        | +15.3%   | +753            |
| Infraction/Civil Violation       | 5,972   | <b>A</b> | +19.4%   | +970            |
| Involuntary Civil Commitments    | 7       | <b>A</b> | +16.7%   | +1              |
| Landlord /Tenant                 | 2,099   | <b>A</b> | -4.8%    | -106            |
| Misdemeanor                      | 4,063   | <b>A</b> | +2.8%    | +110            |
| Other                            | 1,876   | ▼        | -6.0%    | -119            |
| Protective Orders                | 376     | <b>A</b> | +9.3%    | +32             |
| GRAND TOTAL                      | 25,622  | <b>A</b> | 4.2%     | +1,035          |