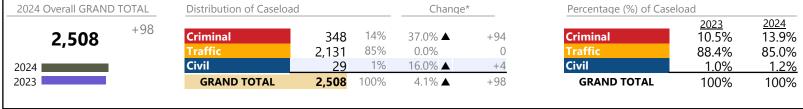

**Franklin City**District: 5 FIPS: 620

January 2024 thru June 2024 Filings (Compared to January 2023 thru June 2023)

| 2024 Overall GRAND TO | OTAL    | Distribution of Caseload |       |      | Chang    | e*   | Percentage (%) of Caselo | oad         |             |
|-----------------------|---------|--------------------------|-------|------|----------|------|--------------------------|-------------|-------------|
|                       | +915    |                          |       |      |          |      |                          | <u>2023</u> | <u>2024</u> |
| 2,444                 | 1 3 1 3 | Criminal                 | 491   | 20%  | 24.3% ▲  | +96  | Criminal                 | 25.8%       | 20.1%       |
| <b>-,</b>             |         | Traffic                  | 1,407 | 58%  | 131.4% ▲ | +799 | Traffic                  | 39.8%       | 57.6%       |
| 2024                  |         | Civil                    | 510   | 21%  | 1.2% ▲   | +6   | Civil                    | 33.0%       | 20.9%       |
| 2023                  |         | <b>Civil Commitments</b> | 36    | 1%   | 63.6% ▲  | +14  | <b>Civil Commitments</b> | 1.4%        | 1.5%        |
|                       |         | GRAND TOTAL              | 2,444 | 100% | 59.8% ▲  | +915 | GRAND TOTAL              | 100%        | 100%        |

# Filings by Division & Code

| Division    | Case Type Description         | Code | Summary | Change            | % Change | Absolute Chang |
|-------------|-------------------------------|------|---------|-------------------|----------|----------------|
|             | _                             |      | ,       |                   |          |                |
| Criminal    | Misdemeanor                   | M    | 260     | <u> </u>          | +15.6%   | +3             |
|             | Felony                        | F    | 124     | <b>A</b>          | +40.9%   | +3             |
|             | Capias                        | CA   | 86      | _                 | +56.4%   | +3             |
|             | Show Cause                    | SC   | 13      | •                 | -40.9%   | -              |
|             | Civil Violation               | CV   | 8       | <u> </u>          | +60.0%   | +              |
|             | Total                         |      | 491     |                   | 24.3%    | +9             |
| Traffic     | Infraction                    | I    | 1,086   | <b>A</b>          | +154.9%  | +66            |
| Trairie     | Misdemeanor                   | M    | 309     | <b>A</b>          | +72.6%   | +13            |
|             | Capias                        | CA   | 9       | <b>A</b>          | +350.0%  | +              |
|             | Civil Violation               | CV   | 2       | <b>A</b>          | -        | +              |
|             | Felony                        | F    | 1       | <b>A</b>          | -        | +              |
|             | Show Cause                    | SC   | 0       | ▼                 | -100.0%  |                |
|             | Total                         |      | 1,407   | <b>A</b>          | 131.4%   | +79            |
| Civil       | Garnishment                   | GA   | 144     | ▼                 | -8.3%    | -1             |
| CIVII       | Unlawful Detainer             | UD   | 123     | <b>A</b>          | +33.7%   | +3             |
|             | Warrant in Debt               | WD   | 107     | ▼                 | -1.8%    |                |
|             | Other                         | OT   | 48      | ▼                 | -28.4%   |                |
|             | Detinue                       | DT   | 22      | ▼                 | -31.3%   | -              |
|             | Motion for Judgment           | MJ   | 18      | <b>A</b>          | _        | +              |
|             | Preliminary Protective Order  | PP   | 16      | $\Leftrightarrow$ |          |                |
|             | Admin License                 | AL   | 12      | <b>A</b>          | +71.4%   |                |
|             | Bond Forfeiture               | BF   | 5       | <b>A</b>          | +66.7%   |                |
|             | Protective Order              | PO   | 5       | ▼                 | -37.5%   |                |
|             | Show Cause                    | SC   | 5       | ▼                 | -28.6%   |                |
|             | Abstract                      | AJ   | 2       | ▼                 | -33.3%   |                |
|             | Third Party Claim             | TH   | 2       | <b>A</b>          | -        | -              |
|             | Interrogatory                 | IN   | 1       | ▼                 | -50.0%   |                |
|             | Tenants Assertion             | TA   | Ò       | ▼                 | -100.0%  |                |
|             | Total                         |      | 510     | <b>A</b>          | 1.2%     | -              |
| Civil       | Emergency Custody Order       | EC   | 18      | <b>A</b>          | +80.0%   | +              |
|             | Tanana anana Datan tian Ondan | TD   | 18      | <b>A</b>          | +157.1%  | +1             |
| Commitments | Mental Commitment             | MC   | 0       | ▼                 | -100.0%  |                |
|             | Total                         |      | 36      | <b>A</b>          | 63.6%    | +1             |
|             | GRAND TOTAL                   |      | 2,444   | <b>A</b>          | 59.8%    | +91            |

| Category                   | Summary | Change   | % Change | Absolute Change |
|----------------------------|---------|----------|----------|-----------------|
| Felony                     | 125     | <b>A</b> | +42.0%   | +37             |
| Garnishment                | 145     | ▼        | -8.8%    | -14             |
| General Civil              | 147     | <b>A</b> | +4.3%    | +6              |
| Infraction/Civil Violation | 1,096   | <b>A</b> | +154.3%  | +665            |
| Landlord /Tenant           | 123     | ▼        | +32.3%   | +30             |
| Misdemeanor                | 569     | <b>A</b> | +40.8%   | +165            |
| Other                      | 218     | <b>A</b> | +15.3%   | +29             |
| Protective Orders          | 21      | ▼        | -12.5%   | -3              |
| GRAND TOTAL                | 2.444   | <b>A</b> | 59.8%    | +915            |