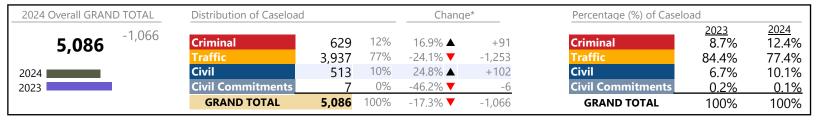

Portsmouth

January 2024 thru June 2024 Filings (Compared to January 2023 thru June 2023)

District: 3 FIPS: 740

| 2024 Overall GRAND TOTA | Distribution of Caseloa  | Distribution of Caseload |            |                    | le*            | Percentage (%) of Caselo | Percentage (%) of Caseload    |                        |  |
|-------------------------|--------------------------|--------------------------|------------|--------------------|----------------|--------------------------|-------------------------------|------------------------|--|
| <b>15,285</b> +58       | 7<br>Criminal<br>Traffic | 2,026<br>6,977           | 13%<br>46% | -7.3% ▼<br>23.8% ▲ | -159<br>+1,340 | Criminal Traffic         | <u>2023</u><br>14.9%<br>38.4% | 2024<br>13.3%<br>45.6% |  |
| 2024                    | Civil                    | 5,970                    | 39%        | -9.2% <b>▼</b>     | -606           | Civil                    | 44.7%                         | 39.1%                  |  |
| 2023                    | <b>Civil Commitments</b> | 312                      | 2%         | 4.0% ▲             | +12            | <b>Civil Commitments</b> | 2.0%                          | 2.0%                   |  |
|                         | GRAND TOTAL              | 15,285                   | 100%       | 4.0% ▲             | +587           | GRAND TOTAL              | 100%                          | 100%                   |  |

# Filings by Division & Code

| Division    | Case Type Description        | Code | Summary | Change   | % Change  | Absolute Change |
|-------------|------------------------------|------|---------|----------|-----------|-----------------|
| Cainainal   | Misdemeanor                  | M    | 1,108   | <b>~</b> | -5.3%     | -62             |
| Criminal    | Felony                       | F    | 654     | <b>▼</b> | -13.6%    | -103            |
|             | Capias                       | CA   | 194     | À        | +4.3%     | +8              |
|             | Show Cause                   | SC   | 49      | <b>A</b> | +75.0%    | +21             |
|             | Civil Violation              | CV   | 21      | ▼        | -52.3%    | -23             |
|             | Total                        |      | 2,026   | ▼        | -7.3%     | -159            |
| Traffic     | Infraction                   | I    | 5,974   | <b>A</b> | +25.6%    | +1,217          |
| Hairic      | Misdemeanor                  | M    | 743     | <b>A</b> | +13.4%    | +88             |
|             | Show Cause                   | SC   | 116     | ▼        | -3.3%     | -4              |
|             | Capias                       | CA   | 103     | <b>A</b> | +9.6%     | +9              |
|             | Civil Violation              | CV   | 34      | <b>A</b> | +3,300.0% | +33             |
|             | Restricted Operators License | RL   | 6       | ▼        | -40.0%    | -4              |
|             | Felony                       | F    | 1       | <b>A</b> | -         | +1              |
|             | Total                        |      | 6,977   | <b>A</b> | 23.8%     | +1,340          |
| Civil       | Unlawful Detainer            | UD   | 2,155   | ▼        | -2.9%     | -64             |
| CIVII       | Warrant in Debt              | WD   | 1,885   | <b>A</b> | +35.9%    | +498            |
|             | Garnishment                  | GA   | 1,065   | ▼        | -39.9%    | -706            |
|             | Other                        | OT   | 312     | ▼        | -8.8%     | -30             |
|             | Preliminary Protective Order | PP   | 147     | ▼        | -5.2%     | -8              |
|             | Protective Order             | PO   | 122     | ▼        | -23.8%    | -38             |
|             | Show Cause                   | SC   | 62      | ▼        | -10.1%    | -7              |
|             | Abstract                     | AJ   | 53      | ▼        | -41.1%    | -37             |
|             | Interrogatory                | IN   | 46      | <b>A</b> | +15.0%    | +6              |
|             | Motion for Judgment          | MJ   | 40      | ▼        | -84.8%    | -223            |
|             | Detinue                      | DT   | 34      | <b>A</b> | +277.8%   | +25             |
|             | Admin License                | AL   | 24      | ▼        | -22.6%    | -7              |
|             | Counter Claim                | CC   | 9       | <b>A</b> | +28.6%    | +2              |
|             | Bond Forfeiture              | BF   | 5       | ▼        | -44.4%    | -4              |
|             | Tenants Assertion            | TA   | 5       | ▼        | -58.3%    | -7              |
|             | Capias                       | CA   | 4       | ▼        | -50.0%    | -4              |
|             | Petition-Restore Arms        | PR   | 2       | ▼        | -33.3%    | -1              |
|             | Impoundment                  | IM   | 0       | ▼        | -100.0%   | -1              |
|             | Total                        |      | 5,970   | ▼        | -9.2%     | -606            |
| Civil       | Emergency Custody Order      | EC   | 169     | ▼        | -10.1%    | -19             |
| Commitments | Mental Commitment            | MC   | 124     | <b>A</b> | +29.2%    | +28             |
|             | Other                        | OT   | 19      | <b>A</b> | +26.7%    | +4              |
|             | Temporary Detention Order    | TD   | 0       | ▼        | -100.0%   | -1              |
|             | Total                        |      | 312     | <b>A</b> | 4.0%      | +12             |
|             | GRAND TOTAL                  |      | 15,285  | <b>A</b> | 4.0%      | +587            |

| Felony       655       ▲       -13.5%       -102         Garnishment       1,111       ▼       -38.7%       -700         General Civil       1,965       ▲       +17.9%       +298         Infraction/Civil Violation       6,029       ▲       +25.6%       +1,227         Involuntary Civil Commitments       19       ▲       +26.7%       +4 |                               |         |          |          |                 |
|--------------------------------------------------------------------------------------------------------------------------------------------------------------------------------------------------------------------------------------------------------------------------------------------------------------------------------------------------|-------------------------------|---------|----------|----------|-----------------|
| Garnishment       1,111       ▼       -38.7%       -700         General Civil       1,965       ▲       +17.9%       +298         Infraction/Civil Violation       6,029       ▲       +25.6%       +1,227         Involuntary Civil Commitments       19       ▲       +26.7%       +4                                                          | Category                      | Summary | Change   | % Change | Absolute Change |
| General Civil       1,965       ▲ +17.9%       +298         Infraction/Civil Violation       6,029       ▲ +25.6%       +1,227         Involuntary Civil Commitments       19       ▲ +26.7%       +4                                                                                                                                            | Felony                        | 655     | <b>A</b> | -13.5%   | -102            |
| Infraction/Civil Violation 6,029 $\blacktriangle$ +25.6% +1,227 Involuntary Civil Commitments 19 $\blacktriangle$ +26.7% +4                                                                                                                                                                                                                      | Garnishment                   | 1,111   | ▼        | -38.7%   | -700            |
| Involuntary Civil Commitments 19 $\blacktriangle$ +26.7% +4                                                                                                                                                                                                                                                                                      | General Civil                 | 1,965   | <b>A</b> | +17.9%   | +298            |
| ·                                                                                                                                                                                                                                                                                                                                                | Infraction/Civil Violation    | 6,029   | <b>A</b> | +25.6%   | +1,227          |
| Landlord /Tenant 2,160 ▼ -3.2% -71                                                                                                                                                                                                                                                                                                               | Involuntary Civil Commitments | 19      | <b>A</b> | +26.7%   | +4              |
|                                                                                                                                                                                                                                                                                                                                                  | Landlord /Tenant              | 2,160   | ▼        | -3.2%    | -71             |

| Misdemeanor       | 1,857  | ▼        | +1.2%  | +22  |
|-------------------|--------|----------|--------|------|
| Other             | 1,220  | ▼        | -3.6%  | -45  |
| Protective Orders | 269    | ▼        | -14.6% | -46  |
| GRAND TOTAL       | 15,285 | <b>A</b> | 4.0%   | +587 |