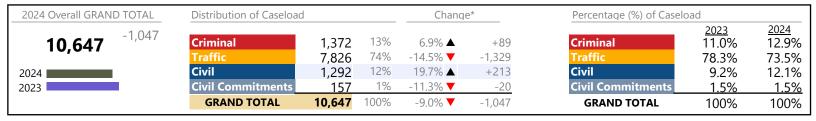

Virginia

January 2024 thru June 2024 Filings (Compared to January 2023 thru June 2023)

| 2024 Overall GRAND TOTAL | Distribution of Caseload |           |      | Change* |         | Percentage (%) of Casel  | Percentage (%) of Caseload |                      |  |  |
|--------------------------|--------------------------|-----------|------|---------|---------|--------------------------|----------------------------|----------------------|--|--|
| <b>1,186,975</b> +75,206 | Criminal                 | 156,733   | 13%  | 5.6% ▲  | +8,286  | Criminal                 | 2023<br>13.4%              | <u>2024</u><br>13.2% |  |  |
| 1,100,575                | Traffic                  | 676,414   | 57%  | 7.7% ▲  | +48,248 | Traffic                  | 56.5%                      | 57.0%                |  |  |
| 2024                     | Civil                    | 328,544   | 28%  | 5.7% ▲  | +17,583 | Civil                    | 28.0%                      | 27.7%                |  |  |
| 2023                     | <b>Civil Commitments</b> | 25,284    | 2%   | 4.5% ▲  | +1,089  | <b>Civil Commitments</b> | 2.2%                       | 2.1%                 |  |  |
|                          | GRAND TOTAL              | 1,186,975 | 100% | 6.8% ▲  | +75,206 | GRAND TOTAL              | 100%                       | 100%                 |  |  |