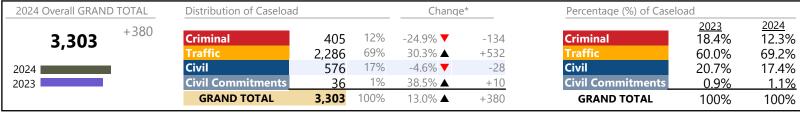

**Franklin City**District: 5 FIPS: 620

January 2024 thru June 2024 Filings (Compared to January 2023 thru June 2023)

| 2024 Overall GRAND TO | OTAL    | Distribution of Caseload |       |      | Chang    | e*   | Percentage (%) of Caselo | oad         |             |
|-----------------------|---------|--------------------------|-------|------|----------|------|--------------------------|-------------|-------------|
|                       | +915    |                          |       |      |          |      |                          | <u>2023</u> | <u>2024</u> |
| 2,444                 | 1 3 1 3 | Criminal                 | 491   | 20%  | 24.3% ▲  | +96  | Criminal                 | 25.8%       | 20.1%       |
| <b>-,</b>             |         | Traffic                  | 1,407 | 58%  | 131.4% ▲ | +799 | Traffic                  | 39.8%       | 57.6%       |
| 2024                  |         | Civil                    | 510   | 21%  | 1.2% ▲   | +6   | Civil                    | 33.0%       | 20.9%       |
| 2023                  |         | <b>Civil Commitments</b> | 36    | 1%   | 63.6% ▲  | +14  | <b>Civil Commitments</b> | 1.4%        | 1.5%        |
|                       |         | GRAND TOTAL              | 2,444 | 100% | 59.8% ▲  | +915 | GRAND TOTAL              | 100%        | 100%        |