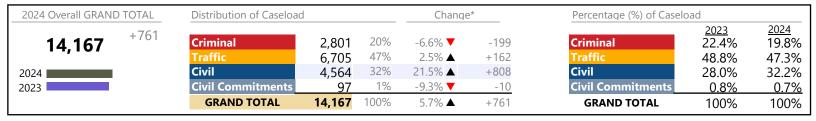

Portsmouth

January 2024 thru June 2024 Filings (Compared to January 2023 thru June 2023)

District: 3 FIPS: 740

| 2024 Overall GRAND TOTA | Distribution of Caseloa  | Distribution of Caseload |            |                    | le*            | Percentage (%) of Caselo | Percentage (%) of Caseload    |                        |  |
|-------------------------|--------------------------|--------------------------|------------|--------------------|----------------|--------------------------|-------------------------------|------------------------|--|
| <b>15,285</b> +58       | 7<br>Criminal<br>Traffic | 2,026<br>6,977           | 13%<br>46% | -7.3% ▼<br>23.8% ▲ | -159<br>+1,340 | Criminal Traffic         | <u>2023</u><br>14.9%<br>38.4% | 2024<br>13.3%<br>45.6% |  |
| 2024                    | Civil                    | 5,970                    | 39%        | -9.2% <b>▼</b>     | -606           | Civil                    | 44.7%                         | 39.1%                  |  |
| 2023                    | <b>Civil Commitments</b> | 312                      | 2%         | 4.0% ▲             | +12            | <b>Civil Commitments</b> | 2.0%                          | 2.0%                   |  |
|                         | GRAND TOTAL              | 15,285                   | 100%       | 4.0% ▲             | +587           | GRAND TOTAL              | 100%                          | 100%                   |  |

# Filings by Division & Code

| Division    | Case Type Description        | Code | Summary | Change   | % Change  | Absolute Change |
|-------------|------------------------------|------|---------|----------|-----------|-----------------|
| Cainainal   | Misdemeanor                  | M    | 1,108   | <b>~</b> | -5.3%     | -62             |
| Criminal    | Felony                       | F    | 654     | <b>▼</b> | -13.6%    | -103            |
|             | Capias                       | CA   | 194     | À        | +4.3%     | +8              |
|             | Show Cause                   | SC   | 49      | <b>A</b> | +75.0%    | +21             |
|             | Civil Violation              | CV   | 21      | ▼        | -52.3%    | -23             |
|             | Total                        |      | 2,026   | ▼        | -7.3%     | -159            |
| Traffic     | Infraction                   | I    | 5,974   | <b>A</b> | +25.6%    | +1,217          |
| Hairic      | Misdemeanor                  | M    | 743     | <b>A</b> | +13.4%    | +88             |
|             | Show Cause                   | SC   | 116     | ▼        | -3.3%     | -4              |
|             | Capias                       | CA   | 103     | <b>A</b> | +9.6%     | +9              |
|             | Civil Violation              | CV   | 34      | <b>A</b> | +3,300.0% | +33             |
|             | Restricted Operators License | RL   | 6       | ▼        | -40.0%    | -4              |
|             | Felony                       | F    | 1       | <b>A</b> | -         | +1              |
|             | Total                        |      | 6,977   | <b>A</b> | 23.8%     | +1,340          |
| Civil       | Unlawful Detainer            | UD   | 2,155   | ▼        | -2.9%     | -64             |
| CIVII       | Warrant in Debt              | WD   | 1,885   | <b>A</b> | +35.9%    | +498            |
|             | Garnishment                  | GA   | 1,065   | ▼        | -39.9%    | -706            |
|             | Other                        | OT   | 312     | ▼        | -8.8%     | -30             |
|             | Preliminary Protective Order | PP   | 147     | ▼        | -5.2%     | -8              |
|             | Protective Order             | PO   | 122     | ▼        | -23.8%    | -38             |
|             | Show Cause                   | SC   | 62      | ▼        | -10.1%    | -7              |
|             | Abstract                     | AJ   | 53      | ▼        | -41.1%    | -37             |
|             | Interrogatory                | IN   | 46      | <b>A</b> | +15.0%    | +6              |
|             | Motion for Judgment          | MJ   | 40      | ▼        | -84.8%    | -223            |
|             | Detinue                      | DT   | 34      | <b>A</b> | +277.8%   | +25             |
|             | Admin License                | AL   | 24      | ▼        | -22.6%    | -7              |
|             | Counter Claim                | CC   | 9       | <b>A</b> | +28.6%    | +2              |
|             | Bond Forfeiture              | BF   | 5       | ▼        | -44.4%    | -4              |
|             | Tenants Assertion            | TA   | 5       | ▼        | -58.3%    | -7              |
|             | Capias                       | CA   | 4       | ▼        | -50.0%    | -4              |
|             | Petition-Restore Arms        | PR   | 2       | ▼        | -33.3%    | -1              |
|             | Impoundment                  | IM   | 0       | ▼        | -100.0%   | -1              |
|             | Total                        |      | 5,970   | ▼        | -9.2%     | -606            |
| Civil       | Emergency Custody Order      | EC   | 169     | ▼        | -10.1%    | -19             |
| Commitments | Mental Commitment            | MC   | 124     | <b>A</b> | +29.2%    | +28             |
|             | Other                        | OT   | 19      | <b>A</b> | +26.7%    | +4              |
|             | Temporary Detention Order    | TD   | 0       | ▼        | -100.0%   | -1              |
|             | Total                        |      | 312     | <b>A</b> | 4.0%      | +12             |
|             | GRAND TOTAL                  |      | 15,285  | <b>A</b> | 4.0%      | +587            |

| Felony       655       ▲       -13.5%       -102         Garnishment       1,111       ▼       -38.7%       -700         General Civil       1,965       ▲       +17.9%       +298         Infraction/Civil Violation       6,029       ▲       +25.6%       +1,227         Involuntary Civil Commitments       19       ▲       +26.7%       +4 |                               |         |          |          |                 |
|--------------------------------------------------------------------------------------------------------------------------------------------------------------------------------------------------------------------------------------------------------------------------------------------------------------------------------------------------|-------------------------------|---------|----------|----------|-----------------|
| Garnishment       1,111       ▼       -38.7%       -700         General Civil       1,965       ▲       +17.9%       +298         Infraction/Civil Violation       6,029       ▲       +25.6%       +1,227         Involuntary Civil Commitments       19       ▲       +26.7%       +4                                                          | Category                      | Summary | Change   | % Change | Absolute Change |
| General Civil       1,965       ▲ +17.9%       +298         Infraction/Civil Violation       6,029       ▲ +25.6%       +1,227         Involuntary Civil Commitments       19       ▲ +26.7%       +4                                                                                                                                            | Felony                        | 655     | <b>A</b> | -13.5%   | -102            |
| Infraction/Civil Violation 6,029 $\blacktriangle$ +25.6% +1,227 Involuntary Civil Commitments 19 $\blacktriangle$ +26.7% +4                                                                                                                                                                                                                      | Garnishment                   | 1,111   | ▼        | -38.7%   | -700            |
| Involuntary Civil Commitments 19 $\blacktriangle$ +26.7% +4                                                                                                                                                                                                                                                                                      | General Civil                 | 1,965   | <b>A</b> | +17.9%   | +298            |
| ·                                                                                                                                                                                                                                                                                                                                                | Infraction/Civil Violation    | 6,029   | <b>A</b> | +25.6%   | +1,227          |
| Landlord /Tenant 2,160 ▼ -3.2% -71                                                                                                                                                                                                                                                                                                               | Involuntary Civil Commitments | 19      | <b>A</b> | +26.7%   | +4              |
|                                                                                                                                                                                                                                                                                                                                                  | Landlord /Tenant              | 2,160   | ▼        | -3.2%    | -71             |

| Misdemeanor       | 1,857  | ▼        | +1.2%  | +22  |
|-------------------|--------|----------|--------|------|
| Other             | 1,220  | ▼        | -3.6%  | -45  |
| Protective Orders | 269    | ▼        | -14.6% | -46  |
| GRAND TOTAL       | 15,285 | <b>A</b> | 4.0%   | +587 |