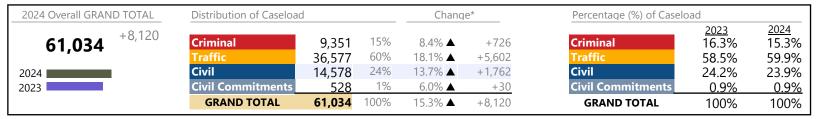

Virginia

January 2024 thru June 2024 Filings (Compared to January 2023 thru June 2023)

| 2024 Overall GRAND TOTAL | Distribution of Caseload |           |      | Change* |         | Percentage (%) of Casel  | Percentage (%) of Caseload |                      |  |  |
|--------------------------|--------------------------|-----------|------|---------|---------|--------------------------|----------------------------|----------------------|--|--|
| <b>1,186,975</b> +75,206 | Criminal                 | 156,733   | 13%  | 5.6% ▲  | +8,286  | Criminal                 | 2023<br>13.4%              | <u>2024</u><br>13.2% |  |  |
| 1,100,575                | Traffic                  | 676,414   | 57%  | 7.7% ▲  | +48,248 | Traffic                  | 56.5%                      | 57.0%                |  |  |
| 2024                     | Civil                    | 328,544   | 28%  | 5.7% ▲  | +17,583 | Civil                    | 28.0%                      | 27.7%                |  |  |
| 2023                     | <b>Civil Commitments</b> | 25,284    | 2%   | 4.5% ▲  | +1,089  | <b>Civil Commitments</b> | 2.2%                       | 2.1%                 |  |  |
|                          | GRAND TOTAL              | 1,186,975 | 100% | 6.8% ▲  | +75,206 | GRAND TOTAL              | 100%                       | 100%                 |  |  |