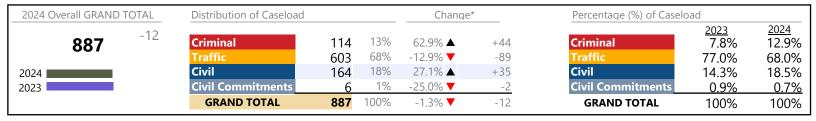

**Franklin City**District: 5 FIPS: 620

January 2024 thru June 2024 Filings (Compared to January 2023 thru June 2023)

| 2024 Overall GRAND TO | OTAL    | Distribution of Caseload |       |      | Chang    | e*   | Percentage (%) of Caselo | oad         |             |
|-----------------------|---------|--------------------------|-------|------|----------|------|--------------------------|-------------|-------------|
|                       | +915    |                          |       |      |          |      |                          | <u>2023</u> | <u>2024</u> |
| 2,444                 | 1 3 1 3 | Criminal                 | 491   | 20%  | 24.3% ▲  | +96  | Criminal                 | 25.8%       | 20.1%       |
| <b>-,</b>             |         | Traffic                  | 1,407 | 58%  | 131.4% ▲ | +799 | Traffic                  | 39.8%       | 57.6%       |
| 2024                  |         | Civil                    | 510   | 21%  | 1.2% ▲   | +6   | Civil                    | 33.0%       | 20.9%       |
| 2023                  |         | <b>Civil Commitments</b> | 36    | 1%   | 63.6% ▲  | +14  | <b>Civil Commitments</b> | 1.4%        | 1.5%        |
|                       |         | GRAND TOTAL              | 2,444 | 100% | 59.8% ▲  | +915 | GRAND TOTAL              | 100%        | 100%        |

# Filings by Division & Code

| Division    | Case Type Description         | Code | Summary | Change            | % Change | Absolute Chang |
|-------------|-------------------------------|------|---------|-------------------|----------|----------------|
|             | _                             |      | ,       |                   |          |                |
| Criminal    | Misdemeanor                   | M    | 260     | <u> </u>          | +15.6%   | +3             |
|             | Felony                        | F    | 124     | <b>A</b>          | +40.9%   | +3             |
|             | Capias                        | CA   | 86      | _                 | +56.4%   | +3             |
|             | Show Cause                    | SC   | 13      | •                 | -40.9%   | -              |
|             | Civil Violation               | CV   | 8       | <u> </u>          | +60.0%   | +              |
|             | Total                         |      | 491     |                   | 24.3%    | +9             |
| Traffic     | Infraction                    | I    | 1,086   | <b>A</b>          | +154.9%  | +66            |
| Trairie     | Misdemeanor                   | M    | 309     | <b>A</b>          | +72.6%   | +13            |
|             | Capias                        | CA   | 9       | <b>A</b>          | +350.0%  | +              |
|             | Civil Violation               | CV   | 2       | <b>A</b>          | -        | +              |
|             | Felony                        | F    | 1       | <b>A</b>          | -        | +              |
|             | Show Cause                    | SC   | 0       | ▼                 | -100.0%  |                |
|             | Total                         |      | 1,407   | <b>A</b>          | 131.4%   | +79            |
| Civil       | Garnishment                   | GA   | 144     | ▼                 | -8.3%    | -1             |
| CIVII       | Unlawful Detainer             | UD   | 123     | <b>A</b>          | +33.7%   | +3             |
|             | Warrant in Debt               | WD   | 107     | ▼                 | -1.8%    |                |
|             | Other                         | OT   | 48      | ▼                 | -28.4%   |                |
|             | Detinue                       | DT   | 22      | ▼                 | -31.3%   | -              |
|             | Motion for Judgment           | MJ   | 18      | <b>A</b>          | _        | +              |
|             | Preliminary Protective Order  | PP   | 16      | $\Leftrightarrow$ |          |                |
|             | Admin License                 | AL   | 12      | <b>A</b>          | +71.4%   |                |
|             | Bond Forfeiture               | BF   | 5       | <b>A</b>          | +66.7%   |                |
|             | Protective Order              | PO   | 5       | ▼                 | -37.5%   |                |
|             | Show Cause                    | SC   | 5       | ▼                 | -28.6%   |                |
|             | Abstract                      | AJ   | 2       | ▼                 | -33.3%   |                |
|             | Third Party Claim             | TH   | 2       | <b>A</b>          | -        | -              |
|             | Interrogatory                 | IN   | 1       | ▼                 | -50.0%   |                |
|             | Tenants Assertion             | TA   | Ò       | ▼                 | -100.0%  |                |
|             | Total                         |      | 510     | <b>A</b>          | 1.2%     | -              |
| Civil       | Emergency Custody Order       | EC   | 18      | <b>A</b>          | +80.0%   | +              |
|             | Tanana anana Datan tian Ondan | TD   | 18      | <b>A</b>          | +157.1%  | +1             |
| Commitments | Mental Commitment             | MC   | 0       | ▼                 | -100.0%  |                |
|             | Total                         |      | 36      | <b>A</b>          | 63.6%    | +1             |
|             | GRAND TOTAL                   |      | 2,444   | <b>A</b>          | 59.8%    | +91            |

| Category                   | Summary | Change   | % Change | Absolute Change |
|----------------------------|---------|----------|----------|-----------------|
| Felony                     | 125     | <b>A</b> | +42.0%   | +37             |
| Garnishment                | 145     | ▼        | -8.8%    | -14             |
| General Civil              | 147     | <b>A</b> | +4.3%    | +6              |
| Infraction/Civil Violation | 1,096   | <b>A</b> | +154.3%  | +665            |
| Landlord /Tenant           | 123     | ▼        | +32.3%   | +30             |
| Misdemeanor                | 569     | <b>A</b> | +40.8%   | +165            |
| Other                      | 218     | <b>A</b> | +15.3%   | +29             |
| Protective Orders          | 21      | ▼        | -12.5%   | -3              |
| GRAND TOTAL                | 2.444   | <b>A</b> | 59.8%    | +915            |