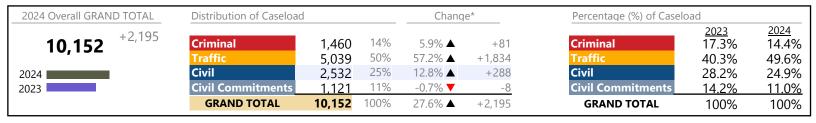

January 2024 thru June 2024 Filings (Compared to January 2023 thru June 2023)

Virginia Beach
District: 2 FIPS: 810

2024 Overall GRAND TOTAL Distribution of Caseload Change\* Percentage (%) of Caseload 2024 10.8% 2023 11.7% +4,497 11% Criminal -0.7% **T** Criminal 64,586 6,960 -52 43% 13.4% ▲ +3,262 40.4% 42.6% 27,538 Civil Civil 45% 45.1% 29,153 4.8% ▲ +1,33546.3% 2024 **Civil Commitments** 1% -4.9% **T Civil Commitments** 2023 935 -48 1.6% 1.4% 100% **GRAND TOTAL** 64,586 +4,497 7.5% ▲ **GRAND TOTAL** 100% 100%

#### Filings by Division & Code

| Division    | Case Type Description                       | Code | Summary | Change            | % Change | Absolute Change |
|-------------|---------------------------------------------|------|---------|-------------------|----------|-----------------|
| Criminal    | Misdemeanor                                 | M    | 4,096   | ▼                 | -0.9%    | -39             |
| Criminai    | Felony                                      | F    | 1,934   | ▼                 | -10.4%   | -225            |
|             | Capias                                      | CA   | 483     | <b>A</b>          | +38.8%   | +135            |
|             | Civil Violation                             | CV   | 349     | <b>A</b>          | +49.8%   | +116            |
|             | Show Cause                                  | SC   | 98      | ▼                 | -28.5%   | -39             |
|             | Total                                       |      | 6,960   | ▼                 | -0.7%    | -52             |
| Traffic     | Infraction                                  | I    | 19,774  | <b>A</b>          | +16.2%   | +2,753          |
| Hallic      | Misdemeanor                                 | M    | 6,765   | <b>A</b>          | +9.2%    | +572            |
|             | Capias                                      | CA   | 581     | <b>A</b>          | +17.1%   | +85             |
|             | Show Cause                                  | SC   | 226     | <b>A</b>          | +17.1%   | +33             |
|             | Other                                       | 0    | 178     | ▼                 | -8.2%    | -16             |
|             | Civil Violation                             | CV   | 10      | ▼                 | -94.3%   | -164            |
|             | Restricted Operators License                | RL   | 4       | ▼                 | -20.0%   | -1              |
|             | Total                                       |      | 27,538  | <b>A</b>          | 13.4%    | +3,262          |
| Civil       | Garnishment                                 | GA   | 11,111  | <b>A</b>          | +11.3%   | +1,129          |
| CIVII       | Warrant in Debt                             | WD   | 8,319   | <b>A</b>          | +17.9%   | +1,265          |
|             | Unlawful Detainer                           | UD   | 5,155   | ▼                 | -12.6%   | -744            |
|             | Motion for Judgment                         | MJ   | 1,096   | ▼                 | -3.8%    | -43             |
|             | Abstract                                    | AJ   | 595     | ▼                 | -4.2%    | -26             |
|             | Admin License                               | AL   | 580     | ▼                 | -14.6%   | -99             |
|             | Show Cause                                  | SC   | 417     | ▼                 | -7.3%    | -33             |
|             | Other                                       | OT   | 386     | ▼                 | -10.0%   | -43             |
|             | Preliminary Protective Order                | PP   | 339     | <b>A</b>          | +2.4%    | +8              |
|             | Protective Order                            | PO   | 291     | <b>A</b>          | +3.6%    | +10             |
|             | Bond Forfeiture                             | BF   | 244     | ▼                 | -1.6%    | -4              |
|             | Detinue                                     | DT   | 223     | ▼                 | -16.2%   | -43             |
|             | Interrogatory                               | IN   | 223     | ▼                 | -2.2%    | -5              |
|             | Impoundment                                 | IM   | 60      | ▼                 | -34.8%   | -32             |
|             | Tenants Assertion                           | TA   | 45      | <b>A</b>          | +2.3%    | +1              |
|             | Counter Claim                               | CC   | 26      | ▼                 | -33.3%   | -13             |
|             | Overweight                                  | OC   | 22      | <b>A</b>          | +57.1%   | +8              |
|             | Capias                                      | CA   | 8       | ▼                 | -27.3%   | -3              |
|             | Petition-Restore Arms                       | PR   | 7       | <b>A</b>          | +40.0%   | +2              |
|             | Third Party Claim                           | TH   | 3       | ▼                 | -40.0%   | -2              |
|             | Cross Claim                                 | CR   | 2       | <b>A</b>          | -        | +2              |
|             | Restricted Operators License                | RL   | 1       | $\leftrightarrow$ |          | -               |
|             | Total                                       |      | 29,153  | <b>A</b>          | 4.8%     | +1,335          |
| Civil       | Mental Commitment                           | MC   | 562     | ▼                 | -2.6%    | -15             |
| Commitments | Temporary Detention Order                   | TD   | 254     | ▼                 | -15.9%   | -48             |
| Communents  | Other                                       | ОТ   | 77      | <b>A</b>          | +63.8%   | +30             |
|             | Emergency Custody Order                     | EC   | 41      | ▼                 | -28.1%   | -16             |
|             | Medical Emergency Temporary Detention Order | MT   | 1       | <b>A</b>          | -        | +1              |
|             | Total                                       |      | 935     | ▼                 | -4.9%    | -48             |
|             | GRAND TOTAL                                 |      | 64,586  | <b>A</b>          | 7.5%     | +4,497          |

January 2024 thru June 2024 Filings (Compared to January 2023 thru June 2023)

**Virginia Beach**District: 2 FIPS: 810

| Filings by Major Case Category** |         |          |          |                 |
|----------------------------------|---------|----------|----------|-----------------|
| Category                         | Summary | Change   | % Change | Absolute Change |
| Felony                           | 1,934   | ▼        | -10.4%   | -225            |
| Garnishment                      | 11,334  | <b>A</b> | +11.0%   | +1,124          |
| General Civil                    | 9,673   | <b>A</b> | +13.9%   | +1,183          |
| Infraction/Civil Violation       | 20,333  | <b>A</b> | +15.3%   | +2,697          |
| Involuntary Civil Commitments    | 77      | <b>A</b> | +63.8%   | +30             |
| Landlord /Tenant                 | 5,200   | ▼        | -12.5%   | -743            |
| Misdemeanor                      | 10,866  | ▼        | +5.1%    | +532            |
| Other                            | 4,539   | <b>A</b> | -2.6%    | -119            |
| Protective Orders                | 630     | <b>A</b> | +2.9%    | +18             |
| GRAND TOTAL                      | 64,586  | <b>A</b> | 7.5%     | +4,497          |