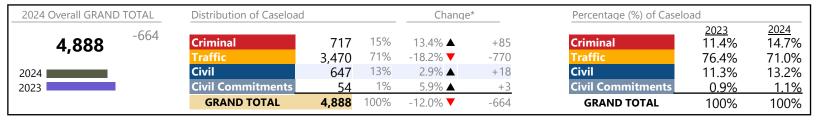

Norfolk

January 2024 thru June 2024 Filings (Compared to January 2023 thru June 2023)

District: 4 FIPS: 710

| 2024 Overall GRAND TOTAL | Distribution of Caseload | oad Change*     |            | Percentage (%) of Caselo     | ad             |                         |                               |                        |
|--------------------------|--------------------------|-----------------|------------|------------------------------|----------------|-------------------------|-------------------------------|------------------------|
| <b>46,732</b> +6,097     | Criminal Traffic         | 5,089<br>21,962 | 11%<br>47% | 8.3% <b>▲</b> 79.9% <b>▲</b> | +390<br>+9.751 | Criminal<br>Traffic     | <u>2023</u><br>11.6%<br>30.1% | 2024<br>10.9%<br>47.0% |
| 2024                     | Civil Commitments        | 19,306<br>375   | 41%        | -17.3% ▼<br>-1.1% ▼          | -4,040<br>-4   | Civil Civil Commitments | 57.5%<br>0.9%                 | 41.3%<br>0.8%          |
|                          | GRAND TOTAL              | 46,732          | 100%       | 15.0% ▲                      | +6,097         | GRAND TOTAL             | 100%                          | 100%                   |