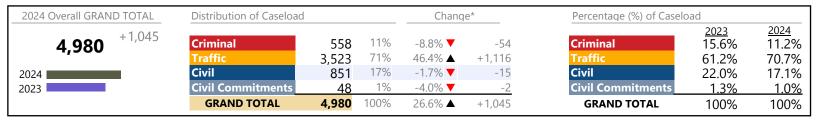

Portsmouth

January 2024 thru June 2024 Filings (Compared to January 2023 thru June 2023)

District: 3 FIPS: 740

| 2024 Overall GRAND TOTA | Distribution of Caseloa  | Distribution of Caseload |            |                    | le*            | Percentage (%) of Caselo | Percentage (%) of Caseload    |                        |  |
|-------------------------|--------------------------|--------------------------|------------|--------------------|----------------|--------------------------|-------------------------------|------------------------|--|
| <b>15,285</b> +58       | 7<br>Criminal<br>Traffic | 2,026<br>6,977           | 13%<br>46% | -7.3% ▼<br>23.8% ▲ | -159<br>+1,340 | Criminal Traffic         | <u>2023</u><br>14.9%<br>38.4% | 2024<br>13.3%<br>45.6% |  |
| 2024                    | Civil                    | 5,970                    | 39%        | -9.2% <b>▼</b>     | -606           | Civil                    | 44.7%                         | 39.1%                  |  |
| 2023                    | <b>Civil Commitments</b> | 312                      | 2%         | 4.0% ▲             | +12            | <b>Civil Commitments</b> | 2.0%                          | 2.0%                   |  |
|                         | GRAND TOTAL              | 15,285                   | 100%       | 4.0% ▲             | +587           | GRAND TOTAL              | 100%                          | 100%                   |  |