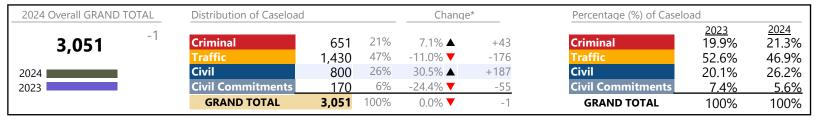

January 2024 thru June 2024 Filings (Compared to January 2023 thru June 2023)

Suffolk

District: 5 FIPS: 800

| 2024 Overall GRAND TOTAL | Distribution of Caseload | d              |            | Change              | ò*          | Percentage (%) of Caselo | oad                           |                        |
|--------------------------|--------------------------|----------------|------------|---------------------|-------------|--------------------------|-------------------------------|------------------------|
| <b>10,455</b> +114       | Criminal Traffic         | 1,807<br>3,523 | 17%<br>34% | -10.7% ▼<br>-2.1% ▼ | -216<br>-75 | Criminal<br>Traffic      | <u>2023</u><br>19.6%<br>34.8% | 2024<br>17.3%<br>33.7% |
| 2024                     | Civil                    | 4,844          | 46%        | 8.8% ▲              | +391        | Civil                    | 43.1%                         | 46.3%                  |
| 2023                     | <b>Civil Commitments</b> | 281            | 3%         | 5.2% ▲              | +14         | <b>Civil Commitments</b> | 2.6%                          | 2.7%                   |
|                          | GRAND TOTAL              | 10,455         | 100%       | 1.1% ▲              | +114        | GRAND TOTAL              | 100%                          | 100%                   |