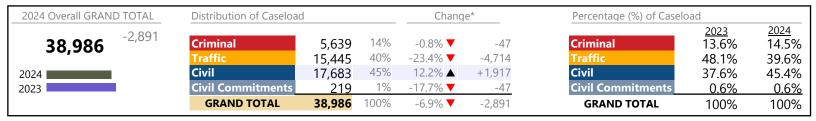

Virginia

January 2024 thru June 2024 Filings (Compared to January 2023 thru June 2023)

| 2024 Overall GRAND TOTAL | Distribution of Caseload |           |      | Change* |         | Percentage (%) of Casel  | Percentage (%) of Caseload |                      |  |  |
|--------------------------|--------------------------|-----------|------|---------|---------|--------------------------|----------------------------|----------------------|--|--|
| <b>1,186,975</b> +75,206 | Criminal                 | 156,733   | 13%  | 5.6% ▲  | +8,286  | Criminal                 | 2023<br>13.4%              | <u>2024</u><br>13.2% |  |  |
| 1,100,575                | Traffic                  | 676,414   | 57%  | 7.7% ▲  | +48,248 | Traffic                  | 56.5%                      | 57.0%                |  |  |
| 2024                     | Civil                    | 328,544   | 28%  | 5.7% ▲  | +17,583 | Civil                    | 28.0%                      | 27.7%                |  |  |
| 2023                     | <b>Civil Commitments</b> | 25,284    | 2%   | 4.5% ▲  | +1,089  | <b>Civil Commitments</b> | 2.2%                       | 2.1%                 |  |  |
|                          | GRAND TOTAL              | 1,186,975 | 100% | 6.8% ▲  | +75,206 | GRAND TOTAL              | 100%                       | 100%                 |  |  |

# Filings by Division & Code

| Division | Case Type Description              | Code     | Summary   | Change            | % Change           | Absolute Chang |
|----------|------------------------------------|----------|-----------|-------------------|--------------------|----------------|
| riminal  | Misdemeanor                        | M        | 90,261    | <b>A</b>          | +9.0%              | +7,43          |
| IIIIIIII | Felony                             | F        | 42,271    | ▼                 | -0.8%              | -32            |
|          | Capias                             | CA       | 13,494    | <b>A</b>          | +9.3%              | +1,14          |
|          | Show Cause                         | SC       | 6,707     | ▼                 | -0.7%              | -4             |
|          | Civil Violation                    | CV       | 3,860     | <b>A</b>          | +2.7%              | +10            |
|          | Motion                             | MO       | 83        | ▼                 | -11.7%             | -1             |
|          | Restricted Operators License       | RL       | 57        | <b>V</b>          | -6.6%              |                |
|          | Total                              |          | 156,733   | <b>A</b>          | 5.6%               | +8,286         |
| Traffic  | Infraction                         | I        | 534,456   | <b>A</b>          | +8.1%              | +40,057        |
|          | Misdemeanor                        | M        | 126,573   | <b>A</b>          | +6.5%              | +7,70          |
|          | Capias                             | CA       | 4,779     | <b>A</b>          | +0.5%              | +2!            |
|          | Show Cause                         | SC       | 3,765     | <b>A</b>          | +12.0%             | +404           |
|          | Civil Violation                    | CV       | 2,304     | <b>A</b>          | +29.4%             | +524           |
|          | Felony                             | F        | 2,054     | <b>_</b>          | +6.8%              | +131           |
|          | Other                              | 0        | 1,967     | ▼                 | -19.3%             | -470           |
|          | Restricted Operators License       | RL       | 281       | ▼                 | -17.4%             | -59            |
|          | Motion                             | MO       | 235       | <u> </u>          | -21.7%             | -65            |
|          | Total                              |          | 676,414   |                   | 7.7%               | +48,248        |
| Civil    | Warrant in Debt                    | WD       | 125,171   | <u> </u>          | +20.3%             | +21,123        |
|          | Garnishment                        | GA       | 84,884    | <b>V</b>          | -2.4%              | -2,076         |
|          | Unlawful Detainer                  | UD       | 69,814    | <u> </u>          | +2.7%              | +1,857         |
|          | Other                              | ОТ       | 9,856     | ▼                 | -4.7%              | -486           |
|          | Admin License                      | AL       | 6,259     | <b>V</b>          | -1.2%              | -78            |
|          | Preliminary Protective Order       | PP       | 6,075     | <b>A</b>          | +2.8%              | +164           |
|          | Protective Order                   | РО       | 4,626     | <u> </u>          | +5.2%              | +227           |
|          | Show Cause                         | SC       | 3,498     |                   | -14.5%             | -593           |
|          | Detinue                            | DT       | 3,433     |                   | -13.5%             | -537           |
|          | Motion for Judgment                | MJ       | 3,250     | <b>*</b>          | -18.7%             | -747           |
|          | Interrogatory                      | IN       | 2,950     |                   | +5.3%              | +149           |
|          | Abstract                           | AJ       | 2,559     | <b>▼</b>          | -27.8%             | -986           |
|          | Impoundment                        | IM       | 1,948     | <b>_</b>          | +6.4%              | +117           |
|          | Bond Forfeiture                    | BF       | 1,856     |                   | -1.7%              | -32            |
|          | Zoning Violation Tenants Assertion | ZO       | 739       | <b>V</b>          | -34.1%             | -382           |
|          |                                    | TA<br>OC | 468       | •                 | +4.5%<br>-8.6%     | +20            |
|          | Overweight Counter Claim           | CC       | 339       | <b>▼</b>          | -0.0%<br>-14.7%    | -32<br>-57     |
|          |                                    | CA       | 332       | <b>*</b>          | -14.7%             | -29            |
|          | Capias Petition-Restore Arms       | PR       | 129       | ¥                 | -10.4%             | -33            |
|          | Motor Carrier                      | MC       | 116       | •                 | +3.0%              | +3             |
|          | Interrogatory-Not                  |          | 104       |                   |                    |                |
|          | Restricted Operators License       | IC<br>RL | 66        | <u></u>           | +17.9%<br>-44.2%   | +1(<br>-19     |
|          | Third Party Claim                  | TH       | 24        | <u> </u>          | -44.2%             | 3-             |
|          | Cross Claim                        | CR       | 21        | × ×               | +25.0%             | +2             |
|          | Detinue Seizure                    | DZ       | 10        | <b>A</b>          | +400.0%            | +2             |
|          | Mechanic's Lien                    | ML       | 5<br>5    | <b>▲</b>          | T400.076           | Τ-2            |
|          | Petition to Require Blood Test     | BT       | 3         | <b>A</b>          | +100.0%            | +2             |
|          | Attachment                         | AT       | 4         | <b>A</b>          | + 100.0 <i>/</i> 0 | +1             |
|          | Distress Seizure                   | DS       | 1         | $\Leftrightarrow$ | -                  | +              |
|          | Emergency Substantial Risk Order   | SR       | 1         | ▼                 | -50.0%             | -1             |
|          | Total                              | 311      | 328,544   |                   | 5.7%               | +17,583        |
| Civil    | Mental Commitment                  | MC       | 10,871    |                   | +4.0%              | +421           |
|          | - ivieniai Commilment              | IVIC     | III X / I | _                 | +4.0%              | +42            |

 $<sup>\</sup>ensuremath{^{*}}$  Compared to same time period as previous year

Virginia

January 2024 thru June 2024 Filings (Compared to January 2023 thru June 2023)

**GRAND TOTAL** 

|                             |                                             |    |           |          | 07.61    |                 |
|-----------------------------|---------------------------------------------|----|-----------|----------|----------|-----------------|
|                             |                                             |    | Summary   | Change   | % Change | Absolute Change |
| Civil                       | Emergency Custody Order                     | EC | 3,761     | <b>A</b> | +0.3%    | +13             |
| Commitments                 | Other                                       | OT | 2,198     | <b>A</b> | +22.9%   | +410            |
| Committee                   | Medical Emergency Temporary Detention Order | MT | 178       | ▼        | -1.7%    | -3              |
|                             | Petition                                    | PT | 150       | <b>A</b> | +9.5%    | +13             |
|                             | Medical Emergency Custody Order             | ME | 9         |          | -55.0%   | -11             |
|                             | Total                                       |    | 25,284    | <b>A</b> | 4.5%     | +1,089          |
|                             | GRAND TOTAL                                 |    | 1,186,975 | <b>A</b> | 6.8%     | +75,206         |
| Filings by Major C Category |                                             |    | Summary   | Change   | % Change | Absolute Change |
| Felony                      |                                             |    | 44,325    | Change   | -0.4%    | -198            |
| Garnishment                 |                                             |    | 87,834    | _        | -2.1%    | -1,927          |
|                             |                                             |    |           |          |          |                 |
| General Civil               |                                             |    | 133,556   |          | +17.4%   | +19,749         |
| Infraction/Civil \          |                                             |    | 543,030   | <b>A</b> | +8.0%    | +40,183         |
| Involuntary Civil           |                                             |    | 2,348     | <b>A</b> | +22.0%   | +423            |
| Landlord /Tenar             | nt                                          |    | 70,282    | <b>A</b> | +2.7%    | +1,877          |
| Misdemeanor                 |                                             |    | 217,935   | ▼        | +7.2%    | +14,668         |
| New to Workload Study       |                                             |    | 1         | ▼        | -50.0%   | -1              |
| Other                       | -                                           |    | 76,963    | <b>A</b> | +0.1%    | +41             |
| <b>Protective Orde</b>      | rs                                          |    | 10,701    | <b>A</b> | +3.8%    | +391            |