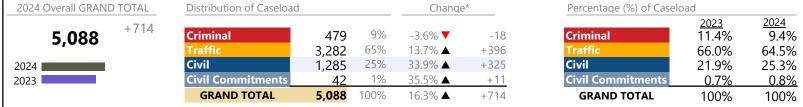

Norfolk

January 2024 thru June 2024 Filings (Compared to January 2023 thru June 2023)

District: 4 FIPS: 710

| 2024 Overall GRAND TOTAL | Distribution of Caseload | oad Change*     |            | Percentage (%) of Caselo     | ad             |                         |                               |                        |
|--------------------------|--------------------------|-----------------|------------|------------------------------|----------------|-------------------------|-------------------------------|------------------------|
| <b>46,732</b> +6,097     | Criminal Traffic         | 5,089<br>21,962 | 11%<br>47% | 8.3% <b>▲</b> 79.9% <b>▲</b> | +390<br>+9.751 | Criminal<br>Traffic     | <u>2023</u><br>11.6%<br>30.1% | 2024<br>10.9%<br>47.0% |
| 2024                     | Civil Commitments        | 19,306<br>375   | 41%        | -17.3% ▼<br>-1.1% ▼          | -4,040<br>-4   | Civil Civil Commitments | 57.5%<br>0.9%                 | 41.3%<br>0.8%          |
|                          | GRAND TOTAL              | 46,732          | 100%       | 15.0% ▲                      | +6,097         | GRAND TOTAL             | 100%                          | 100%                   |

# Filings by Division & Code

| Division      | Case Type Description                       | Code    | Summary | Change                                | % Change         | Absolute Change |
|---------------|---------------------------------------------|---------|---------|---------------------------------------|------------------|-----------------|
| Criminal      | Misdemeanor                                 | M       | 3,377   | <b>A</b>                              | +9.8%            | +301            |
| Criminal      | Felony                                      | F       | 1,396   | <b>A</b>                              | +11.4%           | +143            |
|               | Show Cause                                  | SC      | 144     | ▼                                     | -28.7%           | -58             |
|               | Capias                                      | CA      | 109     | <b>A</b>                              | +3.8%            | +4              |
|               | Civil Violation                             | CV      | 63      |                                       | 0.20/            | - 200           |
|               | Total                                       |         | 5,089   |                                       | 8.3%             | +390            |
| Traffic       | Infraction                                  | I       | 19,123  | <b>A</b>                              | +90.9%           | +9,104          |
|               | Misdemeanor                                 | M       | 2,581   | <u> </u>                              | +38.8%           | +722            |
|               | Other                                       | 0       | 98      | <b>V</b>                              | -44.9%           | -80             |
|               | Show Cause<br>Felony                        | SC<br>F | 78      | <b>A</b>                              | +16.4%<br>+20.4% | +11<br>+10      |
|               | Restricted Operators License                | RL      | 59      | <b>A</b>                              | +20.4%<br>-8.7%  | + 10<br>-2      |
|               | Capias                                      | CA      | 21      | <b>▼</b>                              | -87.5%           | -2<br>-14       |
|               | Total                                       | CA      | 21,962  | <u> </u>                              | 79.9%            | +9,751          |
| <b>CI.</b> II | Garnishment                                 | GA      | 6,775   |                                       | -34.4%           | -3,545          |
| Civil         | Warrant in Debt                             | WD      | 4,812   | <b>X</b>                              | +0.6%            | +31             |
|               | Unlawful Detainer                           | UD      | 4,728   | •                                     | -4.0%            | -195            |
|               | Other                                       | OT      | 838     | · ·                                   | -6.1%            | -54             |
|               | Preliminary Protective Order                | PP      | 509     |                                       | +8.5%            | +40             |
|               | Protective Order                            | PO      | 405     |                                       | +15.1%           | +53             |
|               | Abstract                                    | AJ      | 317     | <u></u>                               | -38.0%           | -194            |
|               | Show Cause                                  | SC      | 259     | <u>,</u>                              | -46.6%           | -226            |
|               | Bond Forfeiture                             | BF      | 133     | · · · · · · · · · · · · · · · · · · · | -12.5%           | -19             |
|               | Detinue                                     | DT      | 121     | <u> </u>                              | +2.5%            | +3              |
|               | Admin License                               | AL      | 114     | <b>A</b>                              | +25.3%           | +23             |
|               | Interrogatory                               | IN      | 110     | ▼                                     | +35.8%           | +29             |
|               | Motion for Judgment                         | MJ      | 100     | <b>A</b>                              | +9.9%            | +9              |
|               | Tenants Assertion                           | TA      | 46      | <b>A</b>                              | +9.5%            | +4              |
|               | Counter Claim                               | CC      | 21      | ▼                                     | -8.7%            | -2              |
|               | Impoundment                                 | IM      | 11      | <b>A</b>                              | +266.7%          | +8              |
|               | Third Party Claim                           | TH      | 5       | <b>A</b>                              | +25.0%           | +1              |
|               | Capias                                      | CA      | 1       | ▼                                     | -66.7%           | -2              |
|               | Petition-Restore Arms                       | PR      | 1       | ▼                                     | -50.0%           | -1              |
|               | Detinue Seizure                             | DZ      | 0       | ▼                                     | -100.0%          | -1              |
|               | Overweight                                  | OC      | 0       |                                       | -100.0%          | -2              |
|               | Total                                       |         | 19,306  | ▼                                     | -17.3%           | -4,040          |
| Civil         | Emergency Custody Order                     | EC      | 148     | <b>A</b>                              | +43.7%           | +45             |
| Commitments   | Mental Commitment                           | MC      | 140     | ▼                                     | -19.1%           | -33             |
|               | Temporary Detention Order                   | TD      | 43      | <b>A</b>                              | +152.9%          | +26             |
|               | Other                                       | ОТ      | 22      | ▼                                     | -33.3%           | -11             |
|               | Petition                                    | PT      | 21      | ▼                                     | -55.3%           | -26             |
|               | Medical Emergency Custody Order             | ME      | 1       | <b>A</b>                              | -                | +1              |
|               | Medical Emergency Temporary Detention Order | MT      | 0       | <u>▼</u>                              | -100.0%          | -6              |
|               | Total                                       |         | 375     | <b>*</b>                              | -1.1%            | -4              |
|               | GRAND TOTAL                                 |         | 46,732  | <b>A</b>                              | 15.0%            | +6,097          |

January 2024 thru June 2024 Filings (Compared to January 2023 thru June 2023)

Norfolk
District: 4 FIPS: 710

| Filings by Major Case Category** |         |          |          |                 |
|----------------------------------|---------|----------|----------|-----------------|
| Category                         | Summary | Change   | % Change | Absolute Change |
| Felony                           | 1,455   | <b>A</b> | +11.8%   | +153            |
| Garnishment                      | 6,885   | ▼        | -33.8%   | -3,516          |
| General Civil                    | 5,121   | ▼        | +0.9%    | +48             |
| Infraction/Civil Violation       | 19,284  | ▼        | +87.9%   | +9,022          |
| Involuntary Civil Commitments    | 43      | ▼        | -46.3%   | -37             |
| Landlord /Tenant                 | 4,774   | <b>A</b> | -3.8%    | -191            |
| Misdemeanor                      | 5,979   | <b>A</b> | +20.6%   | +1,021          |
| Other                            | 2,277   | <b>A</b> | -17.9%   | -496            |
| Protective Orders                | 914     | <b>A</b> | +11.3%   | +93             |
| GRAND TOTAL                      | 46,732  | <b>A</b> | 15.0%    | +6,097          |