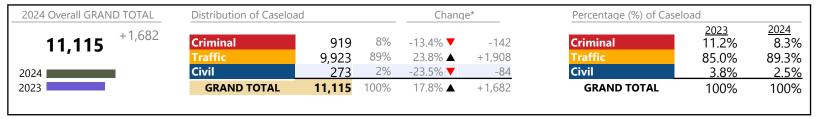

Norfolk

January 2024 thru June 2024 Filings (Compared to January 2023 thru June 2023)

District: 4 FIPS: 710

| 2024 Overall GRAND TOTAL | Distribution of Caseload | oad Change*     |            | Percentage (%) of Caselo     | ad             |                         |                               |                        |
|--------------------------|--------------------------|-----------------|------------|------------------------------|----------------|-------------------------|-------------------------------|------------------------|
| <b>46,732</b> +6,097     | Criminal Traffic         | 5,089<br>21,962 | 11%<br>47% | 8.3% <b>▲</b> 79.9% <b>▲</b> | +390<br>+9.751 | Criminal<br>Traffic     | <u>2023</u><br>11.6%<br>30.1% | 2024<br>10.9%<br>47.0% |
| 2024                     | Civil Commitments        | 19,306<br>375   | 41%        | -17.3% ▼<br>-1.1% ▼          | -4,040<br>-4   | Civil Civil Commitments | 57.5%<br>0.9%                 | 41.3%<br>0.8%          |
|                          | GRAND TOTAL              | 46,732          | 100%       | 15.0% ▲                      | +6,097         | GRAND TOTAL             | 100%                          | 100%                   |

# Filings by Division & Code

| Division      | Case Type Description                       | Code    | Summary | Change                                | % Change         | Absolute Change |
|---------------|---------------------------------------------|---------|---------|---------------------------------------|------------------|-----------------|
| Criminal      | Misdemeanor                                 | M       | 3,377   | <b>A</b>                              | +9.8%            | +301            |
| Criminal      | Felony                                      | F       | 1,396   | <b>A</b>                              | +11.4%           | +143            |
|               | Show Cause                                  | SC      | 144     | ▼                                     | -28.7%           | -58             |
|               | Capias                                      | CA      | 109     | <b>A</b>                              | +3.8%            | +4              |
|               | Civil Violation                             | CV      | 63      |                                       | 0.20/            | - 200           |
|               | Total                                       |         | 5,089   |                                       | 8.3%             | +390            |
| Traffic       | Infraction                                  | I       | 19,123  | <b>A</b>                              | +90.9%           | +9,104          |
|               | Misdemeanor                                 | M       | 2,581   | <u> </u>                              | +38.8%           | +722            |
|               | Other                                       | 0       | 98      | <b>V</b>                              | -44.9%           | -80             |
|               | Show Cause<br>Felony                        | SC<br>F | 78      | <b>A</b>                              | +16.4%<br>+20.4% | +11<br>+10      |
|               | Restricted Operators License                | RL      | 59      | <b>A</b>                              | +20.4%<br>-8.7%  | + 10<br>-2      |
|               | Capias                                      | CA      | 21      | <b>▼</b>                              | -87.5%           | -2<br>-14       |
|               | Total                                       | CA      | 21,962  | <u> </u>                              | 79.9%            | +9,751          |
| <b>CI.</b> II | Garnishment                                 | GA      | 6,775   |                                       | -34.4%           | -3,545          |
| Civil         | Warrant in Debt                             | WD      | 4,812   | <b>X</b>                              | +0.6%            | +31             |
|               | Unlawful Detainer                           | UD      | 4,728   | •                                     | -4.0%            | -195            |
|               | Other                                       | OT      | 838     | · ·                                   | -6.1%            | -54             |
|               | Preliminary Protective Order                | PP      | 509     |                                       | +8.5%            | +40             |
|               | Protective Order                            | PO      | 405     |                                       | +15.1%           | +53             |
|               | Abstract                                    | AJ      | 317     | <u></u>                               | -38.0%           | -194            |
|               | Show Cause                                  | SC      | 259     | <u>,</u>                              | -46.6%           | -226            |
|               | Bond Forfeiture                             | BF      | 133     | · · · · · · · · · · · · · · · · · · · | -12.5%           | -19             |
|               | Detinue                                     | DT      | 121     | <u> </u>                              | +2.5%            | +3              |
|               | Admin License                               | AL      | 114     | <b>A</b>                              | +25.3%           | +23             |
|               | Interrogatory                               | IN      | 110     | ▼                                     | +35.8%           | +29             |
|               | Motion for Judgment                         | MJ      | 100     | <b>A</b>                              | +9.9%            | +9              |
|               | Tenants Assertion                           | TA      | 46      | <b>A</b>                              | +9.5%            | +4              |
|               | Counter Claim                               | CC      | 21      | ▼                                     | -8.7%            | -2              |
|               | Impoundment                                 | IM      | 11      | <b>A</b>                              | +266.7%          | +8              |
|               | Third Party Claim                           | TH      | 5       | <b>A</b>                              | +25.0%           | +1              |
|               | Capias                                      | CA      | 1       | ▼                                     | -66.7%           | -2              |
|               | Petition-Restore Arms                       | PR      | 1       | ▼                                     | -50.0%           | -1              |
|               | Detinue Seizure                             | DZ      | 0       | ▼                                     | -100.0%          | -1              |
|               | Overweight                                  | OC      | 0       |                                       | -100.0%          | -2              |
|               | Total                                       |         | 19,306  | ▼                                     | -17.3%           | -4,040          |
| Civil         | Emergency Custody Order                     | EC      | 148     | <b>A</b>                              | +43.7%           | +45             |
| Commitments   | Mental Commitment                           | MC      | 140     | ▼                                     | -19.1%           | -33             |
|               | Temporary Detention Order                   | TD      | 43      | <b>A</b>                              | +152.9%          | +26             |
|               | Other                                       | ОТ      | 22      | ▼                                     | -33.3%           | -11             |
|               | Petition                                    | PT      | 21      | ▼                                     | -55.3%           | -26             |
|               | Medical Emergency Custody Order             | ME      | 1       | <b>A</b>                              | -                | +1              |
|               | Medical Emergency Temporary Detention Order | MT      | 0       | <u>▼</u>                              | -100.0%          | -6              |
|               | Total                                       |         | 375     | <b>*</b>                              | -1.1%            | -4              |
|               | GRAND TOTAL                                 |         | 46,732  | <b>A</b>                              | 15.0%            | +6,097          |

January 2024 thru June 2024 Filings (Compared to January 2023 thru June 2023)

Norfolk
District: 4 FIPS: 710

| Filings by Major Case Category** |         |          |          |                 |
|----------------------------------|---------|----------|----------|-----------------|
| Category                         | Summary | Change   | % Change | Absolute Change |
| Felony                           | 1,455   | <b>A</b> | +11.8%   | +153            |
| Garnishment                      | 6,885   | ▼        | -33.8%   | -3,516          |
| General Civil                    | 5,121   | ▼        | +0.9%    | +48             |
| Infraction/Civil Violation       | 19,284  | ▼        | +87.9%   | +9,022          |
| Involuntary Civil Commitments    | 43      | ▼        | -46.3%   | -37             |
| Landlord /Tenant                 | 4,774   | <b>A</b> | -3.8%    | -191            |
| Misdemeanor                      | 5,979   | <b>A</b> | +20.6%   | +1,021          |
| Other                            | 2,277   | <b>A</b> | -17.9%   | -496            |
| Protective Orders                | 914     | <b>A</b> | +11.3%   | +93             |
| GRAND TOTAL                      | 46,732  | <b>A</b> | 15.0%    | +6,097          |