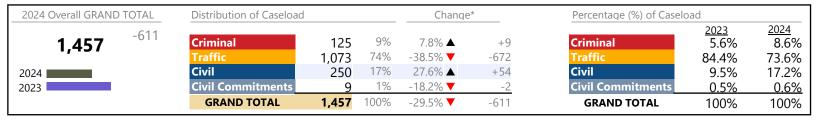

**Franklin City**District: 5 FIPS: 620

January 2024 thru June 2024 Filings (Compared to January 2023 thru June 2023)

| 2024 Overall GRAND TO | OTAL    | Distribution of Caseload |       |      | Chang    | e*   | Percentage (%) of Caselo | oad         |             |
|-----------------------|---------|--------------------------|-------|------|----------|------|--------------------------|-------------|-------------|
|                       | +915    |                          |       |      |          |      |                          | <u>2023</u> | <u>2024</u> |
| 2,444                 | 1 3 1 3 | Criminal                 | 491   | 20%  | 24.3% ▲  | +96  | Criminal                 | 25.8%       | 20.1%       |
| <b>-,</b>             |         | Traffic                  | 1,407 | 58%  | 131.4% ▲ | +799 | Traffic                  | 39.8%       | 57.6%       |
| 2024                  |         | Civil                    | 510   | 21%  | 1.2% ▲   | +6   | Civil                    | 33.0%       | 20.9%       |
| 2023                  |         | <b>Civil Commitments</b> | 36    | 1%   | 63.6% ▲  | +14  | <b>Civil Commitments</b> | 1.4%        | 1.5%        |
|                       |         | GRAND TOTAL              | 2,444 | 100% | 59.8% ▲  | +915 | GRAND TOTAL              | 100%        | 100%        |

# Filings by Division & Code

| Division    | Case Type Description         | Code | Summary | Change            | % Change | Absolute Chang |
|-------------|-------------------------------|------|---------|-------------------|----------|----------------|
|             | _                             |      | ,       |                   |          |                |
| Criminal    | Misdemeanor                   | M    | 260     | <u> </u>          | +15.6%   | +3             |
|             | Felony                        | F    | 124     | <b>A</b>          | +40.9%   | +3             |
|             | Capias                        | CA   | 86      | _                 | +56.4%   | +3             |
|             | Show Cause                    | SC   | 13      | •                 | -40.9%   | -              |
|             | Civil Violation               | CV   | 8       | <u> </u>          | +60.0%   | +              |
|             | Total                         |      | 491     |                   | 24.3%    | +9             |
| Traffic     | Infraction                    | I    | 1,086   | <b>A</b>          | +154.9%  | +66            |
| Trairie     | Misdemeanor                   | M    | 309     | <b>A</b>          | +72.6%   | +13            |
|             | Capias                        | CA   | 9       | <b>A</b>          | +350.0%  | +              |
|             | Civil Violation               | CV   | 2       | <b>A</b>          | -        | +              |
|             | Felony                        | F    | 1       | <b>A</b>          | -        | +              |
|             | Show Cause                    | SC   | 0       | ▼                 | -100.0%  |                |
|             | Total                         |      | 1,407   | <b>A</b>          | 131.4%   | +79            |
| Civil       | Garnishment                   | GA   | 144     | ▼                 | -8.3%    | -1             |
| CIVII       | Unlawful Detainer             | UD   | 123     | <b>A</b>          | +33.7%   | +3             |
|             | Warrant in Debt               | WD   | 107     | ▼                 | -1.8%    |                |
|             | Other                         | OT   | 48      | ▼                 | -28.4%   |                |
|             | Detinue                       | DT   | 22      | ▼                 | -31.3%   | -              |
|             | Motion for Judgment           | MJ   | 18      | <b>A</b>          | _        | +              |
|             | Preliminary Protective Order  | PP   | 16      | $\Leftrightarrow$ |          |                |
|             | Admin License                 | AL   | 12      | <b>A</b>          | +71.4%   |                |
|             | Bond Forfeiture               | BF   | 5       | <b>A</b>          | +66.7%   |                |
|             | Protective Order              | PO   | 5       | ▼                 | -37.5%   |                |
|             | Show Cause                    | SC   | 5       | ▼                 | -28.6%   |                |
|             | Abstract                      | AJ   | 2       | ▼                 | -33.3%   |                |
|             | Third Party Claim             | TH   | 2       | <b>A</b>          | -        | -              |
|             | Interrogatory                 | IN   | 1       | ▼                 | -50.0%   |                |
|             | Tenants Assertion             | TA   | Ò       | ▼                 | -100.0%  |                |
|             | Total                         |      | 510     | <b>A</b>          | 1.2%     | -              |
| Civil       | Emergency Custody Order       | EC   | 18      | <b>A</b>          | +80.0%   | +              |
|             | Tanana anana Datan tian Ondan | TD   | 18      | <b>A</b>          | +157.1%  | +1             |
| Commitments | Mental Commitment             | MC   | 0       | ▼                 | -100.0%  |                |
|             | Total                         |      | 36      | <b>A</b>          | 63.6%    | +1             |
|             | GRAND TOTAL                   |      | 2,444   | <b>A</b>          | 59.8%    | +91            |

| Category                   | Summary | Change   | % Change | Absolute Change |
|----------------------------|---------|----------|----------|-----------------|
| Felony                     | 125     | <b>A</b> | +42.0%   | +37             |
| Garnishment                | 145     | ▼        | -8.8%    | -14             |
| General Civil              | 147     | <b>A</b> | +4.3%    | +6              |
| Infraction/Civil Violation | 1,096   | <b>A</b> | +154.3%  | +665            |
| Landlord /Tenant           | 123     | ▼        | +32.3%   | +30             |
| Misdemeanor                | 569     | <b>A</b> | +40.8%   | +165            |
| Other                      | 218     | <b>A</b> | +15.3%   | +29             |
| Protective Orders          | 21      | ▼        | -12.5%   | -3              |
| GRAND TOTAL                | 2.444   | <b>A</b> | 59.8%    | +915            |