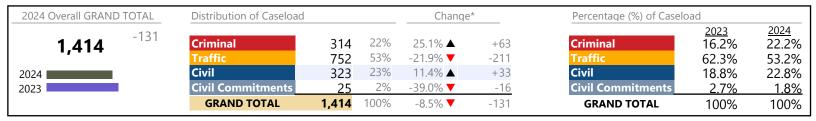

Portsmouth

January 2024 thru June 2024 Filings (Compared to January 2023 thru June 2023)

District: 3 FIPS: 740

| 2024 Overall GRAND TOTA | Distribution of Caseloa  | Distribution of Caseload |            |                    | le*            | Percentage (%) of Caselo | Percentage (%) of Caseload    |                        |  |
|-------------------------|--------------------------|--------------------------|------------|--------------------|----------------|--------------------------|-------------------------------|------------------------|--|
| <b>15,285</b> +58       | 7<br>Criminal<br>Traffic | 2,026<br>6,977           | 13%<br>46% | -7.3% ▼<br>23.8% ▲ | -159<br>+1,340 | Criminal Traffic         | <u>2023</u><br>14.9%<br>38.4% | 2024<br>13.3%<br>45.6% |  |
| 2024                    | Civil                    | 5,970                    | 39%        | -9.2% <b>▼</b>     | -606           | Civil                    | 44.7%                         | 39.1%                  |  |
| 2023                    | <b>Civil Commitments</b> | 312                      | 2%         | 4.0% ▲             | +12            | <b>Civil Commitments</b> | 2.0%                          | 2.0%                   |  |
|                         | GRAND TOTAL              | 15,285                   | 100%       | 4.0% ▲             | +587           | GRAND TOTAL              | 100%                          | 100%                   |  |

# Filings by Division & Code

| Division    | Case Type Description        | Code | Summary | Change   | % Change  | Absolute Change |
|-------------|------------------------------|------|---------|----------|-----------|-----------------|
| Cainainal   | Misdemeanor                  | M    | 1,108   | <b>~</b> | -5.3%     | -62             |
| Criminal    | Felony                       | F    | 654     | <b>▼</b> | -13.6%    | -103            |
|             | Capias                       | CA   | 194     | À        | +4.3%     | +8              |
|             | Show Cause                   | SC   | 49      | <b>A</b> | +75.0%    | +21             |
|             | Civil Violation              | CV   | 21      | ▼        | -52.3%    | -23             |
|             | Total                        |      | 2,026   | ▼        | -7.3%     | -159            |
| Traffic     | Infraction                   | I    | 5,974   | <b>A</b> | +25.6%    | +1,217          |
| Hairic      | Misdemeanor                  | M    | 743     | <b>A</b> | +13.4%    | +88             |
|             | Show Cause                   | SC   | 116     | ▼        | -3.3%     | -4              |
|             | Capias                       | CA   | 103     | <b>A</b> | +9.6%     | +9              |
|             | Civil Violation              | CV   | 34      | <b>A</b> | +3,300.0% | +33             |
|             | Restricted Operators License | RL   | 6       | ▼        | -40.0%    | -4              |
|             | Felony                       | F    | 1       | <b>A</b> | -         | +1              |
|             | Total                        |      | 6,977   | <b>A</b> | 23.8%     | +1,340          |
| Civil       | Unlawful Detainer            | UD   | 2,155   | ▼        | -2.9%     | -64             |
| CIVII       | Warrant in Debt              | WD   | 1,885   | <b>A</b> | +35.9%    | +498            |
|             | Garnishment                  | GA   | 1,065   | ▼        | -39.9%    | -706            |
|             | Other                        | OT   | 312     | ▼        | -8.8%     | -30             |
|             | Preliminary Protective Order | PP   | 147     | ▼        | -5.2%     | -8              |
|             | Protective Order             | PO   | 122     | ▼        | -23.8%    | -38             |
|             | Show Cause                   | SC   | 62      | ▼        | -10.1%    | -7              |
|             | Abstract                     | AJ   | 53      | ▼        | -41.1%    | -37             |
|             | Interrogatory                | IN   | 46      | <b>A</b> | +15.0%    | +6              |
|             | Motion for Judgment          | MJ   | 40      | ▼        | -84.8%    | -223            |
|             | Detinue                      | DT   | 34      | <b>A</b> | +277.8%   | +25             |
|             | Admin License                | AL   | 24      | ▼        | -22.6%    | -7              |
|             | Counter Claim                | CC   | 9       | <b>A</b> | +28.6%    | +2              |
|             | Bond Forfeiture              | BF   | 5       | ▼        | -44.4%    | -4              |
|             | Tenants Assertion            | TA   | 5       | ▼        | -58.3%    | -7              |
|             | Capias                       | CA   | 4       | ▼        | -50.0%    | -4              |
|             | Petition-Restore Arms        | PR   | 2       | ▼        | -33.3%    | -1              |
|             | Impoundment                  | IM   | 0       | ▼        | -100.0%   | -1              |
|             | Total                        |      | 5,970   | ▼        | -9.2%     | -606            |
| Civil       | Emergency Custody Order      | EC   | 169     | ▼        | -10.1%    | -19             |
| Commitments | Mental Commitment            | MC   | 124     | <b>A</b> | +29.2%    | +28             |
|             | Other                        | OT   | 19      | <b>A</b> | +26.7%    | +4              |
|             | Temporary Detention Order    | TD   | 0       | ▼        | -100.0%   | -1              |
|             | Total                        |      | 312     | <b>A</b> | 4.0%      | +12             |
|             | GRAND TOTAL                  |      | 15,285  | <b>A</b> | 4.0%      | +587            |

| Felony       655       ▲       -13.5%       -102         Garnishment       1,111       ▼       -38.7%       -700         General Civil       1,965       ▲       +17.9%       +298         Infraction/Civil Violation       6,029       ▲       +25.6%       +1,227         Involuntary Civil Commitments       19       ▲       +26.7%       +4 |                               |         |          |          |                 |
|--------------------------------------------------------------------------------------------------------------------------------------------------------------------------------------------------------------------------------------------------------------------------------------------------------------------------------------------------|-------------------------------|---------|----------|----------|-----------------|
| Garnishment       1,111       ▼       -38.7%       -700         General Civil       1,965       ▲       +17.9%       +298         Infraction/Civil Violation       6,029       ▲       +25.6%       +1,227         Involuntary Civil Commitments       19       ▲       +26.7%       +4                                                          | Category                      | Summary | Change   | % Change | Absolute Change |
| General Civil       1,965       ▲ +17.9%       +298         Infraction/Civil Violation       6,029       ▲ +25.6%       +1,227         Involuntary Civil Commitments       19       ▲ +26.7%       +4                                                                                                                                            | Felony                        | 655     | <b>A</b> | -13.5%   | -102            |
| Infraction/Civil Violation 6,029 $\blacktriangle$ +25.6% +1,227 Involuntary Civil Commitments 19 $\blacktriangle$ +26.7% +4                                                                                                                                                                                                                      | Garnishment                   | 1,111   | ▼        | -38.7%   | -700            |
| Involuntary Civil Commitments 19 $\blacktriangle$ +26.7% +4                                                                                                                                                                                                                                                                                      | General Civil                 | 1,965   | <b>A</b> | +17.9%   | +298            |
| ·                                                                                                                                                                                                                                                                                                                                                | Infraction/Civil Violation    | 6,029   | <b>A</b> | +25.6%   | +1,227          |
| Landlord /Tenant 2,160 ▼ -3.2% -71                                                                                                                                                                                                                                                                                                               | Involuntary Civil Commitments | 19      | <b>A</b> | +26.7%   | +4              |
|                                                                                                                                                                                                                                                                                                                                                  | Landlord /Tenant              | 2,160   | ▼        | -3.2%    | -71             |