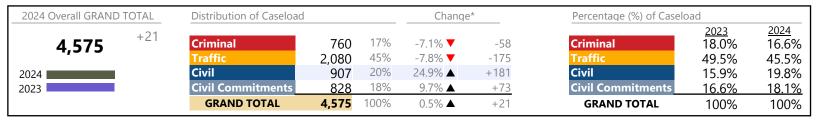

Southampton

January 2024 thru June 2024 Filings (Compared to January 2023 thru June 2023)

District: 5 FIPS: 175

| 2024 Overall GRAND TOTAL | Distribution of Caseload |       |      | Chang           | le*    | Percentage (%) of Caselo | oad          |              |
|--------------------------|--------------------------|-------|------|-----------------|--------|--------------------------|--------------|--------------|
| <b>5,204</b> -1,390      | Criminal                 | 250   | 5%   | -3.1% ▼         | -8     | Criminal                 | 2023<br>3.9% | 2024<br>4.8% |
|                          | Traffic                  | 4,458 | 86%  | -23.8% <b>▼</b> | -1,389 | Traffic                  | 88.7%        | 85.7%        |
| 2024                     | Civil                    | 487   | 9%   | 4.1% ▲          | +19    | Civil                    | 7.1%         | 9.4%         |
| 2023                     | <b>Civil Commitments</b> | 9     | 0%   | -57.1% <b>▼</b> | -12    | <b>Civil Commitments</b> | 0.3%         | 0.2%         |
|                          | GRAND TOTAL              | 5,204 | 100% | -21.1% ▼        | -1,390 | GRAND TOTAL              | 100%         | 100%         |