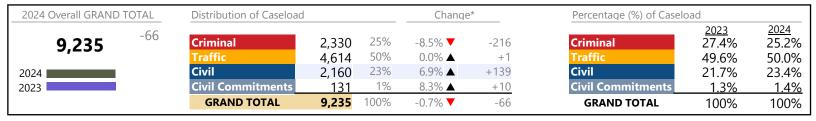

Virginia

January 2024 thru November 2024 Filings (Compared to January 2023 thru November 2023)

| 2024 Overall GRAND TOTAL             | Distribution of Caseload |           |      | Change* |          | Percentage (%) of Caselo | Percentage (%) of Caseload |               |
|--------------------------------------|--------------------------|-----------|------|---------|----------|--------------------------|----------------------------|---------------|
| <b>2,207,364</b> <sup>+128,344</sup> | Criminal                 | 288,413   | 13%  | 3.2% ▲  | +8,995   | Criminal                 | 2023<br>13.4%              | 2024<br>13.1% |
| 2,201,501                            | Traffic                  | 1,264,138 | 57%  | 6.9% ▲  | +81,414  | Traffic                  | 56.9%                      | 57.3%         |
| 2024                                 | Civil                    | 608,503   | 28%  | 6.3% ▲  | +36,328  | Civil                    | 27.5%                      | 27.6%         |
| 2023                                 | <b>Civil Commitments</b> | 46,310    | 2%   | 3.6% ▲  | +1,607   | <b>Civil Commitments</b> | 2.2%                       | 2.1%          |
|                                      | GRAND TOTAL              | 2,207,364 | 100% | 6.2% ▲  | +128,344 | GRAND TOTAL              | 100%                       | 100%          |