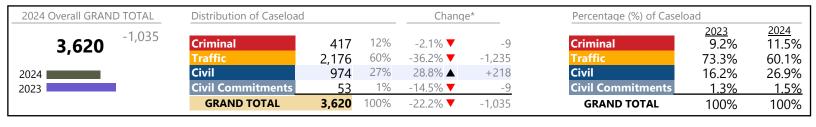

raction/Civil Violation       | 4,836   | <b>A</b> | +12.1%   | +522            |
| Landlord /Tenant                 | 316     | <b>A</b> | +9.7%    | +28             |
| Misdemeanor                      | 2,849   | <b>A</b> | +3.5%    | +97             |
| Other                            | 992     | ▼        | -4.6%    | -48             |
| Protective Orders                | 107     | <b>A</b> | +52.9%   | +37             |
| GRAND TOTAL                      | 11,837  | <b>A</b> | 11.0%    | +1,171          |

<sup>\*</sup> Compared to same time period as previous year

<sup>\*\*</sup> Case Type Categories are defined in the 2017 Virginia Judicial Workload Assessment

Fluvanna

District: 16 FIPS: 065

January 2024 thru November 2024 Filings (Compared to January 2023 thru November 2023)



## Filings by Division & Code

| Division                               | Case Type Description           | Code | Summary | Change            | % Change | Absolute Change |
|----------------------------------------|---------------------------------|------|---------|-------------------|----------|-----------------|
| Criminal                               | Misdemeanor                     | M    | 231     | <b>A</b>          | +10.0%   | +21             |
| Criminal                               | Felony                          | F    | 84      | ▼                 | -19.2%   | -20             |
|                                        | Show Cause                      | SC   | 55      | ▼                 | -3.5%    | -2              |
|                                        | Capias