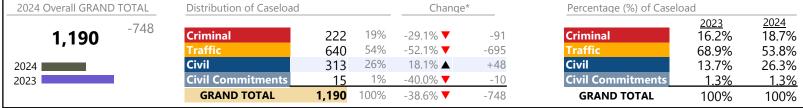

Virginia

January 2024 thru November 2024 Filings (Compared to January 2023 thru November 2023)

| 2024 Overall GRAND TOTAL             | Distribution of Caseload |           |      | Change* |          | Percentage (%) of Caselo | Percentage (%) of Caseload |               |
|--------------------------------------|--------------------------|-----------|------|---------|----------|--------------------------|----------------------------|---------------|
| <b>2,207,364</b> <sup>+128,344</sup> | Criminal                 | 288,413   | 13%  | 3.2% ▲  | +8,995   | Criminal                 | 2023<br>13.4%              | 2024<br>13.1% |
| 2,201,501                            | Traffic                  | 1,264,138 | 57%  | 6.9% ▲  | +81,414  | Traffic                  | 56.9%                      | 57.3%         |
| 2024                                 | Civil                    | 608,503   | 28%  | 6.3% ▲  | +36,328  | Civil                    | 27.5%                      | 27.6%         |
| 2023                                 | <b>Civil Commitments</b> | 46,310    | 2%   | 3.6% ▲  | +1,607   | <b>Civil Commitments</b> | 2.2%                       | 2.1%          |
|                                      | GRAND TOTAL              | 2,207,364 | 100% | 6.2% ▲  | +128,344 | GRAND TOTAL              | 100%                       | 100%          |