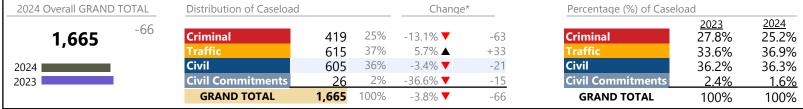

Virginia

January 2024 thru November 2024 Filings (Compared to January 2023 thru November 2023)

| 2024 Overall GRAND TOTAL             | Distribution of Caseload |           |      | Change* |          | Percentage (%) of Caselo | Percentage (%) of Caseload |               |
|--------------------------------------|--------------------------|-----------|------|---------|----------|--------------------------|----------------------------|---------------|
| <b>2,207,364</b> <sup>+128,344</sup> | Criminal                 | 288,413   | 13%  | 3.2% ▲  | +8,995   | Criminal                 | 2023<br>13.4%              | 2024<br>13.1% |
| 2,201,501                            | Traffic                  | 1,264,138 | 57%  | 6.9% ▲  | +81,414  | Traffic                  | 56.9%                      | 57.3%         |
| 2024                                 | Civil                    | 608,503   | 28%  | 6.3% ▲  | +36,328  | Civil                    | 27.5%                      | 27.6%         |
| 2023                                 | <b>Civil Commitments</b> | 46,310    | 2%   | 3.6% ▲  | +1,607   | <b>Civil Commitments</b> | 2.2%                       | 2.1%          |
|                                      | GRAND TOTAL              | 2,207,364 | 100% | 6.2% ▲  | +128,344 | GRAND TOTAL              | 100%                       | 100%          |