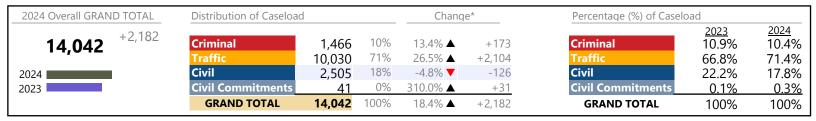

Virginia

January 2024 thru November 2024 Filings (Compared to January 2023 thru November 2023)

| 2024 Overall GRAND TOTAL             | Distribution of Caseload |           |      | Change* |          | Percentage (%) of Caselo | Percentage (%) of Caseload |               |
|--------------------------------------|--------------------------|-----------|------|---------|----------|--------------------------|----------------------------|---------------|
| <b>2,207,364</b> <sup>+128,344</sup> | Criminal                 | 288,413   | 13%  | 3.2% ▲  | +8,995   | Criminal                 | 2023<br>13.4%              | 2024<br>13.1% |
| 2,201,501                            | Traffic                  | 1,264,138 | 57%  | 6.9% ▲  | +81,414  | Traffic                  | 56.9%                      | 57.3%         |
| 2024                                 | Civil                    | 608,503   | 28%  | 6.3% ▲  | +36,328  | Civil                    | 27.5%                      | 27.6%         |
| 2023                                 | <b>Civil Commitments</b> | 46,310    | 2%   | 3.6% ▲  | +1,607   | <b>Civil Commitments</b> | 2.2%                       | 2.1%          |
|                                      | GRAND TOTAL              | 2,207,364 | 100% | 6.2% ▲  | +128,344 | GRAND TOTAL              | 100%                       | 100%          |