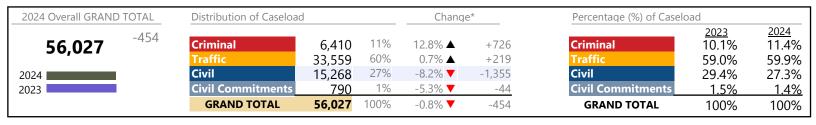

Virginia

January 2024 thru November 2024 Filings (Compared to January 2023 thru November 2023)

| 2024 Overall GRAND TOTAL             | Distribution of Caseload |           |      | Change* |          | Percentage (%) of Caselo | Percentage (%) of Caseload |               |
|--------------------------------------|--------------------------|-----------|------|---------|----------|--------------------------|----------------------------|---------------|
| <b>2,207,364</b> <sup>+128,344</sup> | Criminal                 | 288,413   | 13%  | 3.2% ▲  | +8,995   | Criminal                 | 2023<br>13.4%              | 2024<br>13.1% |
| 2,201,501                            | Traffic                  | 1,264,138 | 57%  | 6.9% ▲  | +81,414  | Traffic                  | 56.9%                      | 57.3%         |
| 2024                                 | Civil                    | 608,503   | 28%  | 6.3% ▲  | +36,328  | Civil                    | 27.5%                      | 27.6%         |
| 2023                                 | <b>Civil Commitments</b> | 46,310    | 2%   | 3.6% ▲  | +1,607   | <b>Civil Commitments</b> | 2.2%                       | 2.1%          |
|                                      | GRAND TOTAL              | 2,207,364 | 100% | 6.2% ▲  | +128,344 | GRAND TOTAL              | 100%                       | 100%          |