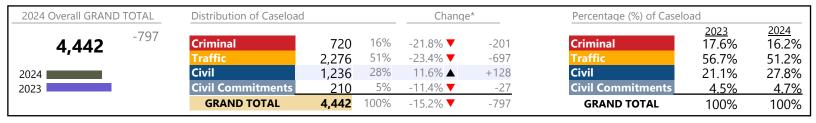

Virginia

January 2024 thru November 2024 Filings (Compared to January 2023 thru November 2023)

| 2024 Overall GRAND TOTAL             | Distribution of Caseload |           |      | Change* |          | Percentage (%) of Caselo | Percentage (%) of Caseload |               |
|--------------------------------------|--------------------------|-----------|------|---------|----------|--------------------------|----------------------------|---------------|
| <b>2,207,364</b> <sup>+128,344</sup> | Criminal                 | 288,413   | 13%  | 3.2% ▲  | +8,995   | Criminal                 | 2023<br>13.4%              | 2024<br>13.1% |
| 2,201,501                            | Traffic                  | 1,264,138 | 57%  | 6.9% ▲  | +81,414  | Traffic                  | 56.9%                      | 57.3%         |
| 2024                                 | Civil                    | 608,503   | 28%  | 6.3% ▲  | +36,328  | Civil                    | 27.5%                      | 27.6%         |
| 2023                                 | <b>Civil Commitments</b> | 46,310    | 2%   | 3.6% ▲  | +1,607   | <b>Civil Commitments</b> | 2.2%                       | 2.1%          |
|                                      | GRAND TOTAL              | 2,207,364 | 100% | 6.2% ▲  | +128,344 | GRAND TOTAL              | 100%                       | 100%          |