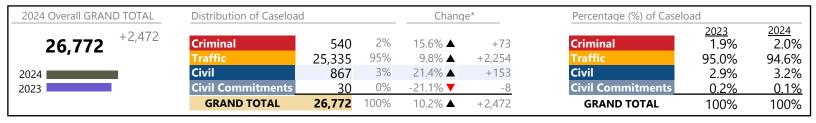

Virginia

January 2024 thru November 2024 Filings (Compared to January 2023 thru November 2023)

| 2024 Overall GRAND TOTAL             | Distribution of Caseload |           |      | Change* |          | Percentage (%) of Caselo | Percentage (%) of Caseload |               |
|--------------------------------------|--------------------------|-----------|------|---------|----------|--------------------------|----------------------------|---------------|
| <b>2,207,364</b> <sup>+128,344</sup> | Criminal                 | 288,413   | 13%  | 3.2% ▲  | +8,995   | Criminal                 | 2023<br>13.4%              | 2024<br>13.1% |
| 2,201,501                            | Traffic                  | 1,264,138 | 57%  | 6.9% ▲  | +81,414  | Traffic                  | 56.9%                      | 57.3%         |
| 2024                                 | Civil                    | 608,503   | 28%  | 6.3% ▲  | +36,328  | Civil                    | 27.5%                      | 27.6%         |
| 2023                                 | <b>Civil Commitments</b> | 46,310    | 2%   | 3.6% ▲  | +1,607   | <b>Civil Commitments</b> | 2.2%                       | 2.1%          |
|                                      | GRAND TOTAL              | 2,207,364 | 100% | 6.2% ▲  | +128,344 | GRAND TOTAL              | 100%                       | 100%          |