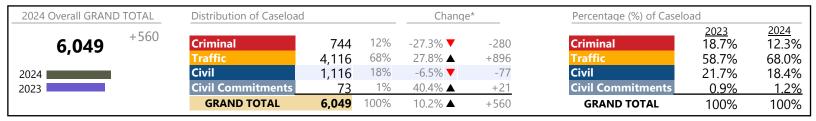

Virginia

January 2024 thru November 2024 Filings (Compared to January 2023 thru November 2023)

| 2024 Overall GRAND TOTAL             | Distribution of Caseload |           |      | Change* |          | Percentage (%) of Caselo | Percentage (%) of Caseload |               |
|--------------------------------------|--------------------------|-----------|------|---------|----------|--------------------------|----------------------------|---------------|
| <b>2,207,364</b> <sup>+128,344</sup> | Criminal                 | 288,413   | 13%  | 3.2% ▲  | +8,995   | Criminal                 | 2023<br>13.4%              | 2024<br>13.1% |
| 2,201,501                            | Traffic                  | 1,264,138 | 57%  | 6.9% ▲  | +81,414  | Traffic                  | 56.9%                      | 57.3%         |
| 2024                                 | Civil                    | 608,503   | 28%  | 6.3% ▲  | +36,328  | Civil                    | 27.5%                      | 27.6%         |
| 2023                                 | <b>Civil Commitments</b> | 46,310    | 2%   | 3.6% ▲  | +1,607   | <b>Civil Commitments</b> | 2.2%                       | 2.1%          |
|                                      | GRAND TOTAL              | 2,207,364 | 100% | 6.2% ▲  | +128,344 | GRAND TOTAL              | 100%                       | 100%          |