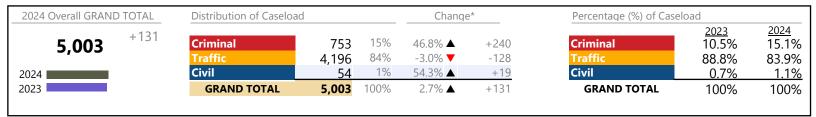

Virginia

January 2024 thru November 2024 Filings (Compared to January 2023 thru November 2023)

| 2024 Overall GRAND TOTAL             | Distribution of Caseload |           |      | Change* |          | Percentage (%) of Caselo | Percentage (%) of Caseload |               |
|--------------------------------------|--------------------------|-----------|------|---------|----------|--------------------------|----------------------------|---------------|
| <b>2,207,364</b> <sup>+128,344</sup> | Criminal                 | 288,413   | 13%  | 3.2% ▲  | +8,995   | Criminal                 | 2023<br>13.4%              | 2024<br>13.1% |
| 2,201,501                            | Traffic                  | 1,264,138 | 57%  | 6.9% ▲  | +81,414  | Traffic                  | 56.9%                      | 57.3%         |
| 2024                                 | Civil                    | 608,503   | 28%  | 6.3% ▲  | +36,328  | Civil                    | 27.5%                      | 27.6%         |
| 2023                                 | <b>Civil Commitments</b> | 46,310    | 2%   | 3.6% ▲  | +1,607   | <b>Civil Commitments</b> | 2.2%                       | 2.1%          |
|                                      | GRAND TOTAL              | 2,207,364 | 100% | 6.2% ▲  | +128,344 | GRAND TOTAL              | 100%                       | 100%          |