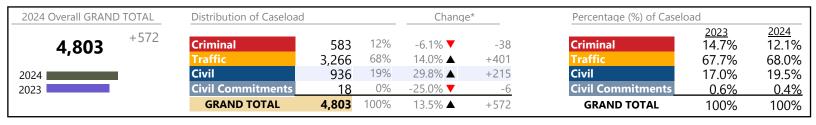

Virginia

January 2024 thru November 2024 Filings (Compared to January 2023 thru November 2023)

| 2024 Overall GRAND TOTAL             | Distribution of Caseload |           |      | Change* |          | Percentage (%) of Caselo | Percentage (%) of Caseload |               |
|--------------------------------------|--------------------------|-----------|------|---------|----------|--------------------------|----------------------------|---------------|
| <b>2,207,364</b> <sup>+128,344</sup> | Criminal                 | 288,413   | 13%  | 3.2% ▲  | +8,995   | Criminal                 | 2023<br>13.4%              | 2024<br>13.1% |
| 2,201,501                            | Traffic                  | 1,264,138 | 57%  | 6.9% ▲  | +81,414  | Traffic                  | 56.9%                      | 57.3%         |
| 2024                                 | Civil                    | 608,503   | 28%  | 6.3% ▲  | +36,328  | Civil                    | 27.5%                      | 27.6%         |
| 2023                                 | <b>Civil Commitments</b> | 46,310    | 2%   | 3.6% ▲  | +1,607   | <b>Civil Commitments</b> | 2.2%                       | 2.1%          |
|                                      | GRAND TOTAL              | 2,207,364 | 100% | 6.2% ▲  | +128,344 | GRAND TOTAL              | 100%                       | 100%          |