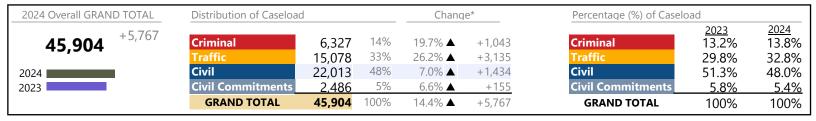

Virginia

January 2024 thru November 2024 Filings (Compared to January 2023 thru November 2023)

| 2024 Overall GRAND TOTAL             | Distribution of Caseload |           |      | Change* |          | Percentage (%) of Caselo | Percentage (%) of Caseload |               |
|--------------------------------------|--------------------------|-----------|------|---------|----------|--------------------------|----------------------------|---------------|
| <b>2,207,364</b> <sup>+128,344</sup> | Criminal                 | 288,413   | 13%  | 3.2% ▲  | +8,995   | Criminal                 | 2023<br>13.4%              | 2024<br>13.1% |
| 2,201,501                            | Traffic                  | 1,264,138 | 57%  | 6.9% ▲  | +81,414  | Traffic                  | 56.9%                      | 57.3%         |
| 2024                                 | Civil                    | 608,503   | 28%  | 6.3% ▲  | +36,328  | Civil                    | 27.5%                      | 27.6%         |
| 2023                                 | <b>Civil Commitments</b> | 46,310    | 2%   | 3.6% ▲  | +1,607   | <b>Civil Commitments</b> | 2.2%                       | 2.1%          |
|                                      | GRAND TOTAL              | 2,207,364 | 100% | 6.2% ▲  | +128,344 | GRAND TOTAL              | 100%                       | 100%          |