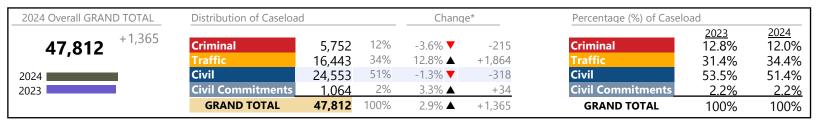

Virginia

January 2024 thru November 2024 Filings (Compared to January 2023 thru November 2023)

| 2024 Overall GRAND TOTAL             | Distribution of Caseload |           |      | Change* |          | Percentage (%) of Caselo | Percentage (%) of Caseload |               |
|--------------------------------------|--------------------------|-----------|------|---------|----------|--------------------------|----------------------------|---------------|
| <b>2,207,364</b> <sup>+128,344</sup> | Criminal                 | 288,413   | 13%  | 3.2% ▲  | +8,995   | Criminal                 | 2023<br>13.4%              | 2024<br>13.1% |
| 2,201,501                            | Traffic                  | 1,264,138 | 57%  | 6.9% ▲  | +81,414  | Traffic                  | 56.9%                      | 57.3%         |
| 2024                                 | Civil                    | 608,503   | 28%  | 6.3% ▲  | +36,328  | Civil                    | 27.5%                      | 27.6%         |
| 2023                                 | <b>Civil Commitments</b> | 46,310    | 2%   | 3.6% ▲  | +1,607   | <b>Civil Commitments</b> | 2.2%                       | 2.1%          |
|                                      | GRAND TOTAL              | 2,207,364 | 100% | 6.2% ▲  | +128,344 | GRAND TOTAL              | 100%                       | 100%          |