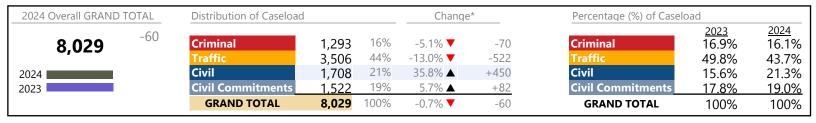

Virginia

January 2024 thru November 2024 Filings (Compared to January 2023 thru November 2023)

| 2024 Overall GRAND TOTAL             | Distribution of Caseload |           |      | Change* |          | Percentage (%) of Caselo | Percentage (%) of Caseload |               |
|--------------------------------------|--------------------------|-----------|------|---------|----------|--------------------------|----------------------------|---------------|
| <b>2,207,364</b> <sup>+128,344</sup> | Criminal                 | 288,413   | 13%  | 3.2% ▲  | +8,995   | Criminal                 | 2023<br>13.4%              | 2024<br>13.1% |
| 2,201,501                            | Traffic                  | 1,264,138 | 57%  | 6.9% ▲  | +81,414  | Traffic                  | 56.9%                      | 57.3%         |
| 2024                                 | Civil                    | 608,503   | 28%  | 6.3% ▲  | +36,328  | Civil                    | 27.5%                      | 27.6%         |
| 2023                                 | <b>Civil Commitments</b> | 46,310    | 2%   | 3.6% ▲  | +1,607   | <b>Civil Commitments</b> | 2.2%                       | 2.1%          |
|                                      | GRAND TOTAL              | 2,207,364 | 100% | 6.2% ▲  | +128,344 | GRAND TOTAL              | 100%                       | 100%          |