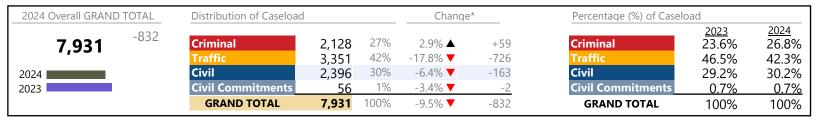

Virginia

January 2024 thru November 2024 Filings (Compared to January 2023 thru November 2023)

| 2024 Overall GRAND TOTAL             | Distribution of Caseload |           |      | Change* |          | Percentage (%) of Caselo | Percentage (%) of Caseload |               |
|--------------------------------------|--------------------------|-----------|------|---------|----------|--------------------------|----------------------------|---------------|
| <b>2,207,364</b> <sup>+128,344</sup> | Criminal                 | 288,413   | 13%  | 3.2% ▲  | +8,995   | Criminal                 | 2023<br>13.4%              | 2024<br>13.1% |
| 2,201,501                            | Traffic                  | 1,264,138 | 57%  | 6.9% ▲  | +81,414  | Traffic                  | 56.9%                      | 57.3%         |
| 2024                                 | Civil                    | 608,503   | 28%  | 6.3% ▲  | +36,328  | Civil                    | 27.5%                      | 27.6%         |
| 2023                                 | <b>Civil Commitments</b> | 46,310    | 2%   | 3.6% ▲  | +1,607   | <b>Civil Commitments</b> | 2.2%                       | 2.1%          |
|                                      | GRAND TOTAL              | 2,207,364 | 100% | 6.2% ▲  | +128,344 | GRAND TOTAL              | 100%                       | 100%          |