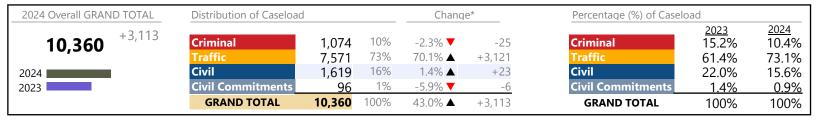

Virginia

January 2024 thru November 2024 Filings (Compared to January 2023 thru November 2023)

| 2024 Overall GRAND TOTAL             | Distribution of Caseload |           |      | Change* |          | Percentage (%) of Caselo | Percentage (%) of Caseload |               |
|--------------------------------------|--------------------------|-----------|------|---------|----------|--------------------------|----------------------------|---------------|
| <b>2,207,364</b> <sup>+128,344</sup> | Criminal                 | 288,413   | 13%  | 3.2% ▲  | +8,995   | Criminal                 | 2023<br>13.4%              | 2024<br>13.1% |
| 2,201,501                            | Traffic                  | 1,264,138 | 57%  | 6.9% ▲  | +81,414  | Traffic                  | 56.9%                      | 57.3%         |
| 2024                                 | Civil                    | 608,503   | 28%  | 6.3% ▲  | +36,328  | Civil                    | 27.5%                      | 27.6%         |
| 2023                                 | <b>Civil Commitments</b> | 46,310    | 2%   | 3.6% ▲  | +1,607   | <b>Civil Commitments</b> | 2.2%                       | 2.1%          |
|                                      | GRAND TOTAL              | 2,207,364 | 100% | 6.2% ▲  | +128,344 | GRAND TOTAL              | 100%                       | 100%          |