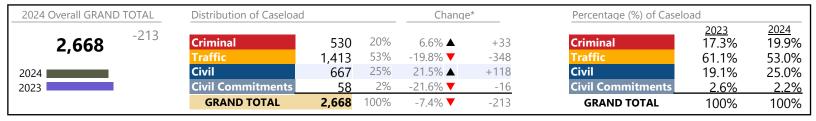

| <b>A</b> | -12.4%   | -187            |

<sup>\*</sup> Compared to same time period as previous year

<sup>\*\*</sup> Case Type Categories are defined in the 2017 Virginia Judicial Workload Assessment

January 2024 thru November 2024 Filings (Compared to January 2023 thru November 2023)

**King George**District: 15 FIPS: 099

| Other Protective Orders | 359<br>43 |   | +7.5%  | +3     |
|-------------------------|-----------|---|--------|--------|
| GRAND TOTAL             | 6,654     | • | -23.5% | -2,041 |

<sup>\*</sup> Compared to same time period as previous year

<sup>\*\*</sup> Case Type Categories are defined in the 2017 Virginia Judicial Workload Assessment

Lancaster

January 2024 thru November 2024 Filings (Compared to January 2023 thru November 2023)

District: 15 FIPS: 103



#### Filings by Division & Code

| Division    | Case Type Description        | Code | Summary | Change            | % Change | Absolute Change |
|-------------|------------------------------|------|---------|-------------------|----------|-----------------|
| Criminal    | Misdemeanor                  | M    | 401     | <b>A</b>          | +9.6%    | +35             |
| Criminai    | Felony                       | F    | 70      | <b>A</b>          | +6.1%    | +4              |
|             | Capias                       | CA   | 31      | <b>A</b>          | +19.2%   | +5              |
|             | Show Cause                   | SC   | 16      | ▼                 | -46.7%   | -14             |
|             | Civil Violation              | CV   | 11      | <b>A</b>          | +22