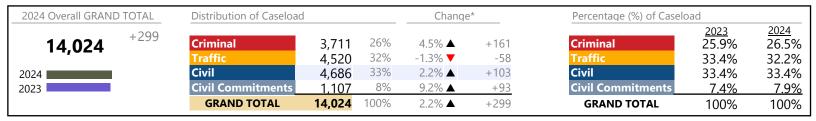

Virginia

January 2024 thru November 2024 Filings (Compared to January 2023 thru November 2023)

| 2024 Overall GRAND TOTAL             | Distribution of Caseload |           |      | Change* |          | Percentage (%) of Caselo | Percentage (%) of Caseload |               |
|--------------------------------------|--------------------------|-----------|------|---------|----------|--------------------------|----------------------------|---------------|
| <b>2,207,364</b> <sup>+128,344</sup> | Criminal                 | 288,413   | 13%  | 3.2% ▲  | +8,995   | Criminal                 | 2023<br>13.4%              | 2024<br>13.1% |
| 2,201,501                            | Traffic                  | 1,264,138 | 57%  | 6.9% ▲  | +81,414  | Traffic                  | 56.9%                      | 57.3%         |
| 2024                                 | Civil                    | 608,503   | 28%  | 6.3% ▲  | +36,328  | Civil                    | 27.5%                      | 27.6%         |
| 2023                                 | <b>Civil Commitments</b> | 46,310    | 2%   | 3.6% ▲  | +1,607   | <b>Civil Commitments</b> | 2.2%                       | 2.1%          |
|                                      | GRAND TOTAL              | 2,207,364 | 100% | 6.2% ▲  | +128,344 | GRAND TOTAL              | 100%                       | 100%          |