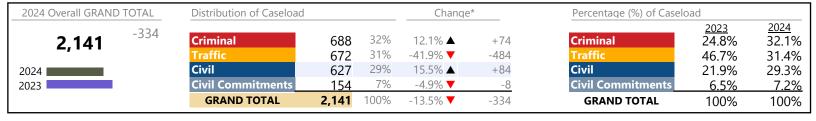

Virginia

January 2024 thru November 2024 Filings (Compared to January 2023 thru November 2023)

| 2024 Overall GRAND TOTAL             | Distribution of Caseload |           |      | Change* |          | Percentage (%) of Caselo | Percentage (%) of Caseload |               |
|--------------------------------------|--------------------------|-----------|------|---------|----------|--------------------------|----------------------------|---------------|
| <b>2,207,364</b> <sup>+128,344</sup> | Criminal                 | 288,413   | 13%  | 3.2% ▲  | +8,995   | Criminal                 | 2023<br>13.4%              | 2024<br>13.1% |
| 2,201,501                            | Traffic                  | 1,264,138 | 57%  | 6.9% ▲  | +81,414  | Traffic                  | 56.9%                      | 57.3%         |
| 2024                                 | Civil                    | 608,503   | 28%  | 6.3% ▲  | +36,328  | Civil                    | 27.5%                      | 27.6%         |
| 2023                                 | <b>Civil Commitments</b> | 46,310    | 2%   | 3.6% ▲  | +1,607   | <b>Civil Commitments</b> | 2.2%                       | 2.1%          |
|                                      | GRAND TOTAL              | 2,207,364 | 100% | 6.2% ▲  | +128,344 | GRAND TOTAL              | 100%                       | 100%          |