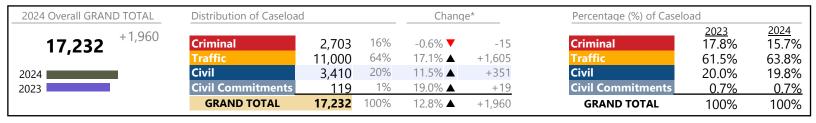

Virginia

January 2024 thru November 2024 Filings (Compared to January 2023 thru November 2023)

| 2024 Overall GRAND TOTAL             | Distribution of Caseload |           |      | Change* |          | Percentage (%) of Caselo | Percentage (%) of Caseload |               |
|--------------------------------------|--------------------------|-----------|------|---------|----------|--------------------------|----------------------------|---------------|
| <b>2,207,364</b> <sup>+128,344</sup> | Criminal                 | 288,413   | 13%  | 3.2% ▲  | +8,995   | Criminal                 | 2023<br>13.4%              | 2024<br>13.1% |
| 2,201,501                            | Traffic                  | 1,264,138 | 57%  | 6.9% ▲  | +81,414  | Traffic                  | 56.9%                      | 57.3%         |
| 2024                                 | Civil                    | 608,503   | 28%  | 6.3% ▲  | +36,328  | Civil                    | 27.5%                      | 27.6%         |
| 2023                                 | <b>Civil Commitments</b> | 46,310    | 2%   | 3.6% ▲  | +1,607   | <b>Civil Commitments</b> | 2.2%                       | 2.1%          |
|                                      | GRAND TOTAL              | 2,207,364 | 100% | 6.2% ▲  | +128,344 | GRAND TOTAL              | 100%                       | 100%          |