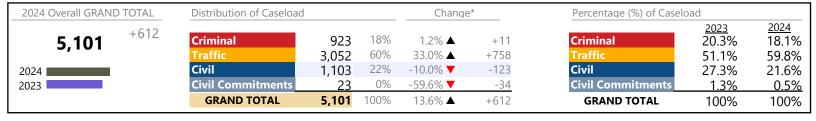

Virginia

January 2024 thru November 2024 Filings (Compared to January 2023 thru November 2023)

| 2024 Overall GRAND TOTAL             | Distribution of Caseload |           |      | Change* |          | Percentage (%) of Caselo | Percentage (%) of Caseload |               |
|--------------------------------------|--------------------------|-----------|------|---------|----------|--------------------------|----------------------------|---------------|
| <b>2,207,364</b> <sup>+128,344</sup> | Criminal                 | 288,413   | 13%  | 3.2% ▲  | +8,995   | Criminal                 | 2023<br>13.4%              | 2024<br>13.1% |
| 2,201,501                            | Traffic                  | 1,264,138 | 57%  | 6.9% ▲  | +81,414  | Traffic                  | 56.9%                      | 57.3%         |
| 2024                                 | Civil                    | 608,503   | 28%  | 6.3% ▲  | +36,328  | Civil                    | 27.5%                      | 27.6%         |
| 2023                                 | <b>Civil Commitments</b> | 46,310    | 2%   | 3.6% ▲  | +1,607   | <b>Civil Commitments</b> | 2.2%                       | 2.1%          |
|                                      | GRAND TOTAL              | 2,207,364 | 100% | 6.2% ▲  | +128,344 | GRAND TOTAL              | 100%                       | 100%          |