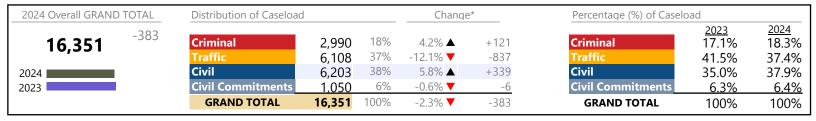

Virginia

January 2024 thru November 2024 Filings (Compared to January 2023 thru November 2023)

| 2024 Overall GRAND TOTAL             | Distribution of Caseload |           |      | Change* |          | Percentage (%) of Caselo | Percentage (%) of Caseload |               |
|--------------------------------------|--------------------------|-----------|------|---------|----------|--------------------------|----------------------------|---------------|
| <b>2,207,364</b> <sup>+128,344</sup> | Criminal                 | 288,413   | 13%  | 3.2% ▲  | +8,995   | Criminal                 | 2023<br>13.4%              | 2024<br>13.1% |
| 2,201,501                            | Traffic                  | 1,264,138 | 57%  | 6.9% ▲  | +81,414  | Traffic                  | 56.9%                      | 57.3%         |
| 2024                                 | Civil                    | 608,503   | 28%  | 6.3% ▲  | +36,328  | Civil                    | 27.5%                      | 27.6%         |
| 2023                                 | <b>Civil Commitments</b> | 46,310    | 2%   | 3.6% ▲  | +1,607   | <b>Civil Commitments</b> | 2.2%                       | 2.1%          |
|                                      | GRAND TOTAL              | 2,207,364 | 100% | 6.2% ▲  | +128,344 | GRAND TOTAL              | 100%                       | 100%          |