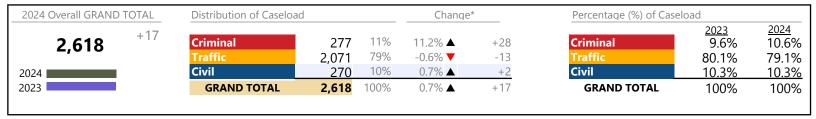

Virginia

January 2024 thru November 2024 Filings (Compared to January 2023 thru November 2023)

| 2024 Overall GRAND TOTAL             | Distribution of Caseload |           |      | Change* |          | Percentage (%) of Caselo | Percentage (%) of Caseload |               |
|--------------------------------------|--------------------------|-----------|------|---------|----------|--------------------------|----------------------------|---------------|
| <b>2,207,364</b> <sup>+128,344</sup> | Criminal                 | 288,413   | 13%  | 3.2% ▲  | +8,995   | Criminal                 | 2023<br>13.4%              | 2024<br>13.1% |
| 2,201,501                            | Traffic                  | 1,264,138 | 57%  | 6.9% ▲  | +81,414  | Traffic                  | 56.9%                      | 57.3%         |
| 2024                                 | Civil                    | 608,503   | 28%  | 6.3% ▲  | +36,328  | Civil                    | 27.5%                      | 27.6%         |
| 2023                                 | <b>Civil Commitments</b> | 46,310    | 2%   | 3.6% ▲  | +1,607   | <b>Civil Commitments</b> | 2.2%                       | 2.1%          |
|                                      | GRAND TOTAL              | 2,207,364 | 100% | 6.2% ▲  | +128,344 | GRAND TOTAL              | 100%                       | 100%          |