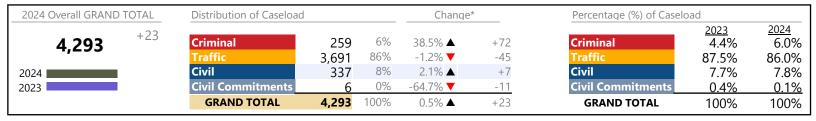

Misdemeanor                | 1,395   | <b>A</b> | +13.1%   | +162            |
| Other                      | 568     | <b>A</b> | +7.8%    | +41             |
| Protective Orders          | 51      | <b>A</b> | +30.8%   | +12             |

<sup>\*</sup> Compared to same time period as previous year

<sup>\*\*</sup> Case Type Categories are defined in the 2017 Virginia Judicial Workload Assessment

CPSS - GCMS CASELOAD STATISTICS OF THE GENERAL DISTRICT COURTS
January 2024 thru November 2024 Filings (Compared to January 2023 thru November 2023)

Louisa
District: 16 FIPS: 109

**GRAND TOTAL 7,023** ▲ 9.2% +589

<sup>\*</sup> Compared to same time period as previous year

Madison

January 2024 thru November 2024 Filings (Compared to January 2023 thru November 2023)

District: 16 FIPS: 113



### Filings by Division & Code

| Criminal Felony         Misdemeanor Felony         M         140         ▲ +40.0%         +40           Felony         F         62         ▲ +59.0%         +23           Civil Volation         CV         25         ▲ +59.0%         +23           Civil Volation         CV         25         ▲ +212.5%         +17           Show Cause         SC         20         ▼ -100.0%         -1           Restricted Operators License         RL         0         ▼ -100.0%         -1           Infraction         1         3,105         ▼ -5.0%         -165           Misdemeanor         M         533         ▲ +30.0%         +123           Capias         CA         24         ▲ +20.0%         +4           Show Cause         SC         17         ▼ -50.0%         -17