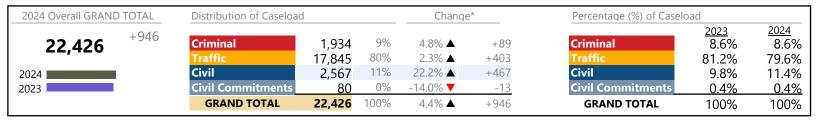

Virginia

January 2024 thru November 2024 Filings (Compared to January 2023 thru November 2023)

| 2024 Overall GRAND TOTAL             | Distribution of Caseload |           |      | Change* |          | Percentage (%) of Caselo | Percentage (%) of Caseload |               |
|--------------------------------------|--------------------------|-----------|------|---------|----------|--------------------------|----------------------------|---------------|
| <b>2,207,364</b> <sup>+128,344</sup> | Criminal                 | 288,413   | 13%  | 3.2% ▲  | +8,995   | Criminal                 | 2023<br>13.4%              | 2024<br>13.1% |
| 2,201,501                            | Traffic                  | 1,264,138 | 57%  | 6.9% ▲  | +81,414  | Traffic                  | 56.9%                      | 57.3%         |
| 2024                                 | Civil                    | 608,503   | 28%  | 6.3% ▲  | +36,328  | Civil                    | 27.5%                      | 27.6%         |
| 2023                                 | <b>Civil Commitments</b> | 46,310    | 2%   | 3.6% ▲  | +1,607   | <b>Civil Commitments</b> | 2.2%                       | 2.1%          |
|                                      | GRAND TOTAL              | 2,207,364 | 100% | 6.2% ▲  | +128,344 | GRAND TOTAL              | 100%                       | 100%          |