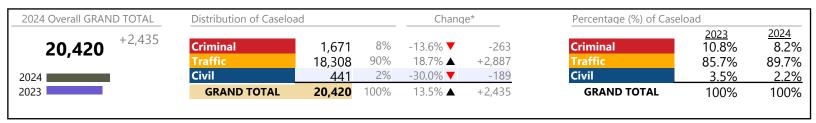

Virginia

January 2024 thru November 2024 Filings (Compared to January 2023 thru November 2023)

| 2024 Overall GRAND TOTAL             | Distribution of Caseload |           |      | Change* |          | Percentage (%) of Caselo | Percentage (%) of Caseload |               |
|--------------------------------------|--------------------------|-----------|------|---------|----------|--------------------------|----------------------------|---------------|
| <b>2,207,364</b> <sup>+128,344</sup> | Criminal                 | 288,413   | 13%  | 3.2% ▲  | +8,995   | Criminal                 | 2023<br>13.4%              | 2024<br>13.1% |
| 2,201,501                            | Traffic                  | 1,264,138 | 57%  | 6.9% ▲  | +81,414  | Traffic                  | 56.9%                      | 57.3%         |
| 2024                                 | Civil                    | 608,503   | 28%  | 6.3% ▲  | +36,328  | Civil                    | 27.5%                      | 27.6%         |
| 2023                                 | <b>Civil Commitments</b> | 46,310    | 2%   | 3.6% ▲  | +1,607   | <b>Civil Commitments</b> | 2.2%                       | 2.1%          |
|                                      | GRAND TOTAL              | 2,207,364 | 100% | 6.2% ▲  | +128,344 | GRAND TOTAL              | 100%                       | 100%          |