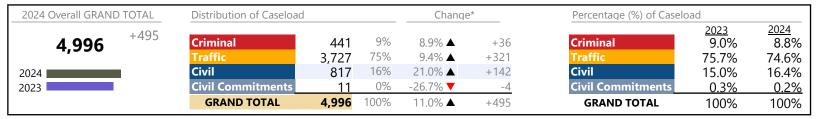

Virginia

January 2024 thru November 2024 Filings (Compared to January 2023 thru November 2023)

| 2024 Overall GRAND TOTAL             | Distribution of Caseload |           |      | Change* |          | Percentage (%) of Caselo | Percentage (%) of Caseload |               |
|--------------------------------------|--------------------------|-----------|------|---------|----------|--------------------------|----------------------------|---------------|
| <b>2,207,364</b> <sup>+128,344</sup> | Criminal                 | 288,413   | 13%  | 3.2% ▲  | +8,995   | Criminal                 | 2023<br>13.4%              | 2024<br>13.1% |
| 2,201,501                            | Traffic                  | 1,264,138 | 57%  | 6.9% ▲  | +81,414  | Traffic                  | 56.9%                      | 57.3%         |
| 2024                                 | Civil                    | 608,503   | 28%  | 6.3% ▲  | +36,328  | Civil                    | 27.5%                      | 27.6%         |
| 2023                                 | <b>Civil Commitments</b> | 46,310    | 2%   | 3.6% ▲  | +1,607   | <b>Civil Commitments</b> | 2.2%                       | 2.1%          |
|                                      | GRAND TOTAL              | 2,207,364 | 100% | 6.2% ▲  | +128,344 | GRAND TOTAL              | 100%                       | 100%          |