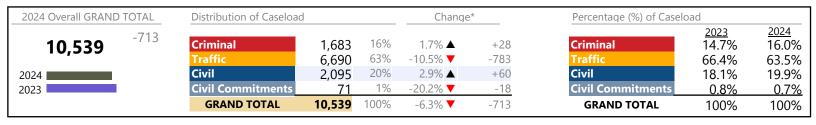

Virginia

January 2024 thru November 2024 Filings (Compared to January 2023 thru November 2023)

| 2024 Overall GRAND TOTAL             | Distribution of Caseload |           |      | Change* |          | Percentage (%) of Caselo | Percentage (%) of Caseload |               |
|--------------------------------------|--------------------------|-----------|------|---------|----------|--------------------------|----------------------------|---------------|
| <b>2,207,364</b> <sup>+128,344</sup> | Criminal                 | 288,413   | 13%  | 3.2% ▲  | +8,995   | Criminal                 | 2023<br>13.4%              | 2024<br>13.1% |
| 2,201,501                            | Traffic                  | 1,264,138 | 57%  | 6.9% ▲  | +81,414  | Traffic                  | 56.9%                      | 57.3%         |
| 2024                                 | Civil                    | 608,503   | 28%  | 6.3% ▲  | +36,328  | Civil                    | 27.5%                      | 27.6%         |
| 2023                                 | <b>Civil Commitments</b> | 46,310    | 2%   | 3.6% ▲  | +1,607   | <b>Civil Commitments</b> | 2.2%                       | 2.1%          |
|                                      | GRAND TOTAL              | 2,207,364 | 100% | 6.2% ▲  | +128,344 | GRAND TOTAL              | 100%                       | 100%          |