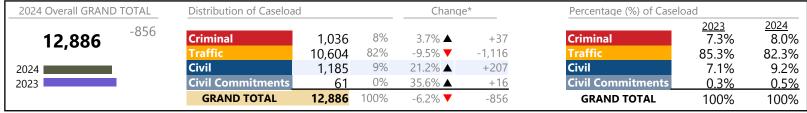

Virginia

January 2024 thru November 2024 Filings (Compared to January 2023 thru November 2023)

| 2024 Overall GRAND TOTAL             | Distribution of Caseload |           |      | Change* |          | Percentage (%) of Caselo | Percentage (%) of Caseload |               |
|--------------------------------------|--------------------------|-----------|------|---------|----------|--------------------------|----------------------------|---------------|
| <b>2,207,364</b> <sup>+128,344</sup> | Criminal                 | 288,413   | 13%  | 3.2% ▲  | +8,995   | Criminal                 | 2023<br>13.4%              | 2024<br>13.1% |
| 2,201,501                            | Traffic                  | 1,264,138 | 57%  | 6.9% ▲  | +81,414  | Traffic                  | 56.9%                      | 57.3%         |
| 2024                                 | Civil                    | 608,503   | 28%  | 6.3% ▲  | +36,328  | Civil                    | 27.5%                      | 27.6%         |
| 2023                                 | <b>Civil Commitments</b> | 46,310    | 2%   | 3.6% ▲  | +1,607   | <b>Civil Commitments</b> | 2.2%                       | 2.1%          |
|                                      | GRAND TOTAL              | 2,207,364 | 100% | 6.2% ▲  | +128,344 | GRAND TOTAL              | 100%                       | 100%          |