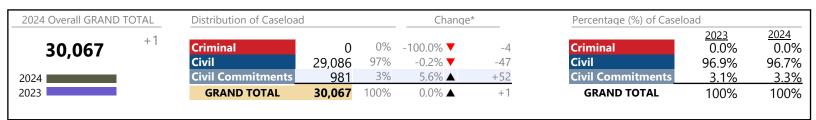

Virginia

January 2024 thru November 2024 Filings (Compared to January 2023 thru November 2023)

| 2024 Overall GRAND TOTAL             | Distribution of Caseload |           |      | Change* |          | Percentage (%) of Caselo | Percentage (%) of Caseload |               |
|--------------------------------------|--------------------------|-----------|------|---------|----------|--------------------------|----------------------------|---------------|
| <b>2,207,364</b> <sup>+128,344</sup> | Criminal                 | 288,413   | 13%  | 3.2% ▲  | +8,995   | Criminal                 | 2023<br>13.4%              | 2024<br>13.1% |
| 2,201,501                            | Traffic                  | 1,264,138 | 57%  | 6.9% ▲  | +81,414  | Traffic                  | 56.9%                      | 57.3%         |
| 2024                                 | Civil                    | 608,503   | 28%  | 6.3% ▲  | +36,328  | Civil                    | 27.5%                      | 27.6%         |
| 2023                                 | <b>Civil Commitments</b> | 46,310    | 2%   | 3.6% ▲  | +1,607   | <b>Civil Commitments</b> | 2.2%                       | 2.1%          |
|                                      | GRAND TOTAL              | 2,207,364 | 100% | 6.2% ▲  | +128,344 | GRAND TOTAL              | 100%                       | 100%          |