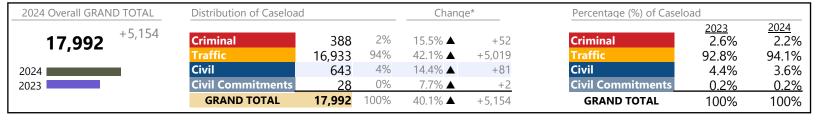

Virginia

January 2024 thru November 2024 Filings (Compared to January 2023 thru November 2023)

| 2024 Overall GRAND TOTAL             | Distribution of Caseload |           |      | Change* |          | Percentage (%) of Caselo | Percentage (%) of Caseload |               |
|--------------------------------------|--------------------------|-----------|------|---------|----------|--------------------------|----------------------------|---------------|
| <b>2,207,364</b> <sup>+128,344</sup> | Criminal                 | 288,413   | 13%  | 3.2% ▲  | +8,995   | Criminal                 | 2023<br>13.4%              | 2024<br>13.1% |
| 2,201,501                            | Traffic                  | 1,264,138 | 57%  | 6.9% ▲  | +81,414  | Traffic                  | 56.9%                      | 57.3%         |
| 2024                                 | Civil                    | 608,503   | 28%  | 6.3% ▲  | +36,328  | Civil                    | 27.5%                      | 27.6%         |
| 2023                                 | <b>Civil Commitments</b> | 46,310    | 2%   | 3.6% ▲  | +1,607   | <b>Civil Commitments</b> | 2.2%                       | 2.1%          |
|                                      | GRAND TOTAL              | 2,207,364 | 100% | 6.2% ▲  | +128,344 | GRAND TOTAL              | 100%                       | 100%          |