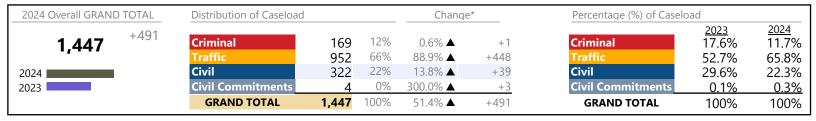

Virginia

January 2024 thru November 2024 Filings (Compared to January 2023 thru November 2023)

| 2024 Overall GRAND TOTAL             | Distribution of Caseload |           |      | Change* |          | Percentage (%) of Caselo | Percentage (%) of Caseload |               |
|--------------------------------------|--------------------------|-----------|------|---------|----------|--------------------------|----------------------------|---------------|
| <b>2,207,364</b> <sup>+128,344</sup> | Criminal                 | 288,413   | 13%  | 3.2% ▲  | +8,995   | Criminal                 | 2023<br>13.4%              | 2024<br>13.1% |
| 2,201,501                            | Traffic                  | 1,264,138 | 57%  | 6.9% ▲  | +81,414  | Traffic                  | 56.9%                      | 57.3%         |
| 2024                                 | Civil                    | 608,503   | 28%  | 6.3% ▲  | +36,328  | Civil                    | 27.5%                      | 27.6%         |
| 2023                                 | <b>Civil Commitments</b> | 46,310    | 2%   | 3.6% ▲  | +1,607   | <b>Civil Commitments</b> | 2.2%                       | 2.1%          |
|                                      | GRAND TOTAL              | 2,207,364 | 100% | 6.2% ▲  | +128,344 | GRAND TOTAL              | 100%                       | 100%          |