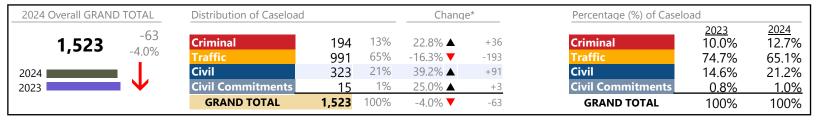

Portsmouth

FIPS: 740

District: 3

January 2024 thru April 2024 Dispositions (Compared to January 2023 thru April 2023)

2024 Overall GRAND TOTAL Distribution of Caseload Change\* Percentage (%) of Caseload 2024 2023 16.5% +623 13% -226 13.3% Criminal -14.2% **T** Criminal 1,371 10,304 6.4% 4,800 47% 23.8% 🔺 +924 40.0% 46.6% Civil Civil 38% 3,907 -3.2% **▼** -130 41.7% 37.9% **Civil Commitments** 2% 32.2% ▲ 2023 226 +55 **Civil Commitments** 1.8% 2.2% **GRAND TOTAL** 10,304 100% 6.4% ▲ +623 **GRAND TOTAL** 100% 100%