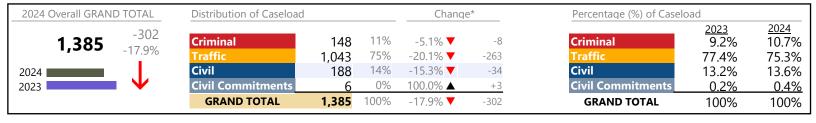

Franklin City
District: 5 FIPS: 620

January 2024 thru April 2024 Dispositions (Compared to January 2023 thru April 2023)

| 2024 Overall GRAND TOTAL | Distribution of Caseload |            |            | Chang                          | e*          | Percentage (%) of Caselo | oad                    |                        |
|--------------------------|--------------------------|------------|------------|--------------------------------|-------------|--------------------------|------------------------|------------------------|
| <b>1,482</b> +508 52.2%  | Criminal<br>Traffic      | 277<br>925 | 19%<br>62% | 36.5% <b>▲</b> 109.3% <b>▲</b> | +74<br>+483 | Criminal<br>Traffic      | 2023<br>20.8%<br>45.4% | 2024<br>18.7%<br>62.4% |
| 2024                     | Civil                    | 256        | 17%        | -19.2% <b>▼</b>                | -61         | Civil                    | 32.5%                  | 17.3%                  |
| 2023                     | <b>Civil Commitments</b> | 24         | 2%         | 100.0% ▲                       | +12         | <b>Civil Commitments</b> | 1.2%                   | 1.6%                   |
|                          | GRAND TOTAL              | 1,482      | 100%       | 52.2% ▲                        | +508        | GRAND TOTAL              | 100%                   | 100%                   |