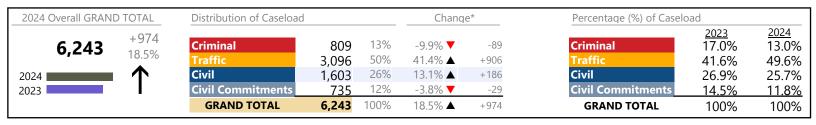

784,593

Chesapeake
District: 1 FIPS: 550

January 2024 thru April 2024 Dispositions (Compared to January 2023 thru April 2023)

2024 Overall GRAND TOTAL Distribution of Caseload Change\* Percentage (%) of Caseload 2024 13.6% 2023 12.8% +1,681 14% 17,454 Criminal 17.5% ▲ +353 Criminal 2,370 10.7% 33% +1,256 33.0% 5,766 27.8% 28.6% Civil Civil 52% 9,006 1.2% ▲ +105 56.4% 51.6% **Civil Commitments** 2% -9.6% **T** 2023 -33 **Civil Commitments** 2.2% 1.8% 312 100% **GRAND TOTAL** 17,454 +1,681 10.7% ▲ **GRAND TOTAL** 100% 100%