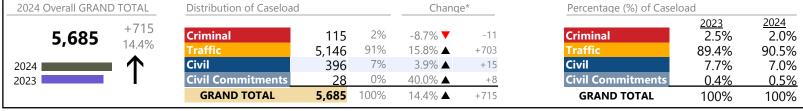

January 2024 thru April 2024 Dispositions (Compared to January 2023 thru April 2023)

**Isle of Wight**District: 5 FIPS: 093

2024 Overall GRAND TOTAL Distribution of Caseload Change\* Percentage (%) of Caseload 2023 8.2% 2024 +304 11% Criminal 42.5% ▲ +111 Criminal 10.6% 372 3,501 9.5% 68% +199 2,396 9.1% ▲ 68.7% 68.4% Civil Civil 710 20% -2.5% **▼** -18 22.8% 20.3% 2024 ■ 109.1% **Civil Commitments** 1% 2023 +12 **Civil Commitments** 0.3% 0.7% 23 **GRAND TOTAL** 3,501 100% +304 9.5% ▲ **GRAND TOTAL** 100% 100%