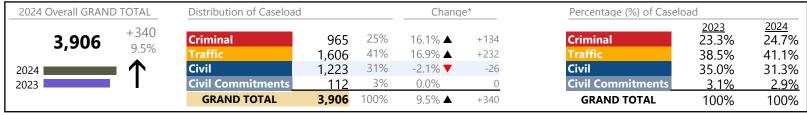

January 2024 thru April 2024 Dispositions (Compared to January 2023 thru April 2023)

**Isle of Wight**District: 5 FIPS: 093

2024 Overall GRAND TOTAL Distribution of Caseload Change\* Percentage (%) of Caseload 2023 8.2% 2024 +304 11% Criminal 42.5% ▲ +111 Criminal 10.6% 372 3,501 9.5% 68% +199 2,396 9.1% ▲ 68.7% 68.4% Civil Civil 710 20% -2.5% **▼** -18 22.8% 20.3% 2024 ■ 109.1% **Civil Commitments** 1% 2023 +12 **Civil Commitments** 0.3% 0.7% 23 **GRAND TOTAL** 3,501 100% +304 9.5% ▲ **GRAND TOTAL** 100% 100%