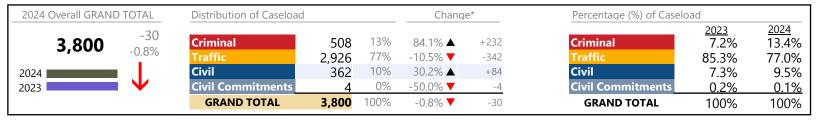

Suffolk
District: 5 FIPS: 800

2024 Overall GRAND TOTAL Distribution of Caseload Change\* Percentage (%) of Caseload 2024 17.2% 2023 17.7% 17% Criminal -84 Criminal 1,177 -6.7% **▼** 6,858 -3.9% 34% -15.0% **▼** -417 39.0% 34.5% 2,366 Civil Civil 45.6% 3,125 46% 7.4% 🛦 +216 40.8% 2024 ■ **Civil Commitments** 3% 5.6% ▲ 2023 190 +10 **Civil Commitments** 2.5% 2.8% **GRAND TOTAL** 100% 6,858 -275 -3.9% **T GRAND TOTAL** 100% 100%