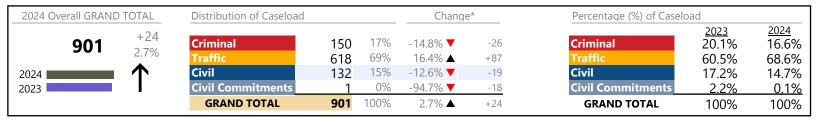

January 2024 thru April 2024 Dispositions (Compared to January 2023 thru April 2023)

**Emporia**District: 6 FIPS: 595

| 2024 Overall GRANI | O TOTAL      | Distribution of Caseload |              |           | Chang              | e*          | Percentage (%) of Caselo | oad                   |                       |
|--------------------|--------------|--------------------------|--------------|-----------|--------------------|-------------|--------------------------|-----------------------|-----------------------|
| 2,848              | -58<br>-2.0% | Criminal<br>Traffic      | 220<br>2,136 | 8%<br>75% | 56.0% ▲<br>-8.2% ▼ | +79<br>-192 | Criminal Traffic         | 2023<br>4.9%<br>80.1% | 2024<br>7.7%<br>75.0% |
| 2024 2023          |              | Civil Commitments        | 488<br>4     | 17%<br>0% | 13.8% ▲ -50.0% ▼   | +59<br>-4   | Civil Commitments        | 14.8%<br>0.3%         | 17.1%<br><u>0.1%</u>  |
|                    |              | GRAND TOTAL              | 2,848        | 100%      | -2.0% ▼            | -58         | GRAND TOTAL              | 100%                  | 100%                  |

# **Dispositions by Division & Code**

| Division  | Case Type Description        | Code | Summary | Change            | % Change | Absolute Change |
|-----------|------------------------------|------|---------|-------------------|----------|-----------------|
| Criminal  | Misdemeanor                  | M    | 120     | <b>A</b>          | +50.0%   | +40             |
| Criminai  | Felony                       | F    | 46      | <b>A</b>          | +12.2%   | +5              |
|           | Capias                       | CA   | 30      | <b>A</b>          | +130.8%  | +17             |
|           | Show Cause                   | SC   | 19      | <b>A</b>          | +375.0%  | +15             |
|           | Civil Violation              | CV   | 5       | <b>A</b>          | +66.7%   | +2              |
|           | Total                        |      | 220     | <b>A</b>          | 56.0%    | +79             |
| Traffic   | Infraction                   | I    | 1,728   | ▼                 | -11.2%   | -217            |
| Hairie    | Misdemeanor                  | M    | 398     | <b>A</b>          | +5.0%    | +19             |
|           | Capias                       | CA   | 8       | <b>A</b>          | +166.7%  | +5              |
|           | Felony                       | F    | 1       | $\leftrightarrow$ |          | -               |
|           | Show Cause                   | SC   | 1       |                   | _        | +1              |
|           | Total                        |      | 2,136   | ▼                 | -8.2%    | -192            |
| Civil     | Interrogatory                | IN   | 145     | ▼                 | -18.1%   | -32             |
| CIVII     | Warrant in Debt              | WD   | 136     | <b>A</b>          | +36.0%   | +36             |
|           | Garnishment                  | GA   | 89      | <b>A</b>          | +45.9%   | +28             |
|           | Detinue                      | DT   | 79      | <b>A</b>          | +83.7%   | +36             |
|           | Unlawful Detainer            | UD   | 24      | ▼                 | -22.6%   | -7              |
|           | Other                        | ОТ   | 5       | <b>A</b>          | -16.7%   | -1              |
|           | Bond Forfeiture              | BF   | 3       | <b>A</b>          | -        | +3              |
|           | Show Cause                   | SC   | 2       | ▼                 | -66.7%   | -4              |
|           | Admin License                | AL   | 1       | ▼                 | -50.0%   | -1              |
|           | Motion for Judgment          | MJ   | 1       | <b>A</b>          | -        | +1              |
|           | Preliminary Protective Order | PP   | 11      | ▼                 | -50.0%   | -1              |
|           | Protective Order             | PO   | 1       | <b>A</b>          | -        | +1              |
|           | Tenants Assertion            | TA   | 1       | <b>A</b>          | -        | +1              |
|           | Impoundment                  | IM   | 0       |                   | -100.0%  | -1              |
|           | Total                        |      | 488     |                   | 13.8%    | +59             |
| Civil     | Emergency Custody Order      | EC   | 2       | $\leftrightarrow$ |          | -               |
| ommitment | Temporary Detention Order    | TD   | 2       | ▼                 | -66.7%   | -4              |
|           | Total                        |      | 4       | ▼                 | -50.0%   | -4              |
|           | GRAND TOTAL                  |      | 2,848   | ▼                 | -2.0%    | -58             |

| Category                   | Summary | Change   | % Change | Absolute Change |
|----------------------------|---------|----------|----------|-----------------|
| Felony                     | 47      | <b>A</b> | +11.9%   | +5              |
| Garnishment                | 234     | <b>A</b> | -1.7%    | -4              |
| General Civil              | 219     | <b>A</b> | +53.1%   | +76             |
| Infraction/Civil Violation | 1,733   | <b>_</b> | -11.0%   | -215            |
| Landlord /Tenant           | 25      | <b>A</b> | -19.4%   | -6              |
| Misdemeanor                | 518     | <b>A</b> | +12.9%   | +59             |
| Other                      | 70      | <b>A</b> | +62.8%   | +27             |
| Protective Orders          | 2       | <b>A</b> |          | 0               |
| GRAND TOTAL                | 2,848   | ▼        | -2.0%    | -58             |