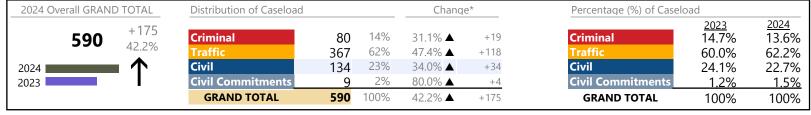

January 2024 thru April 2024 Dispositions (Compared to January 2023 thru April 2023)

**Isle of Wight**District: 5 FIPS: 093

2024 Overall GRAND TOTAL Distribution of Caseload Change\* Percentage (%) of Caseload 2023 8.2% 2024 +304 11% Criminal 42.5% ▲ +111 Criminal 10.6% 372 3,501 9.5% 68% +199 2,396 9.1% ▲ 68.7% 68.4% Civil Civil 710 20% -2.5% **▼** -18 22.8% 20.3% 2024 ■ 109.1% **Civil Commitments** 1% 2023 +12 **Civil Commitments** 0.3% 0.7% 23 **GRAND TOTAL** 3,501 100% +304 9.5% ▲ **GRAND TOTAL** 100% 100%