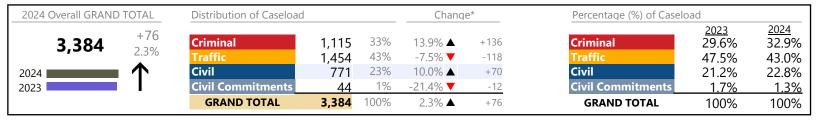

January 2024 thru April 2024 Dispositions (Compared to January 2023 thru April 2023)

**Isle of Wight**District: 5 FIPS: 093

2024 Overall GRAND TOTAL Distribution of Caseload Change\* Percentage (%) of Caseload 2023 8.2% 2024 +304 11% Criminal 42.5% ▲ +111 Criminal 10.6% 372 3,501 9.5% 68% +199 2,396 9.1% ▲ 68.7% 68.4% Civil Civil 710 20% -2.5% **▼** -18 22.8% 20.3% 2024 ■ 109.1% **Civil Commitments** 1% 2023 +12 **Civil Commitments** 0.3% 0.7% 23 **GRAND TOTAL** 3,501 100% +304 9.5% ▲ **GRAND TOTAL** 100% 100%