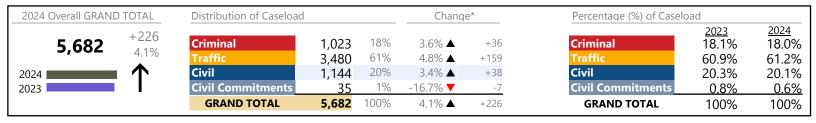

### **Dispositions by Division & Code**

| Division    | Case Type Description                       | Code | Summary | Change            | % Change | Absolute Change |
|-------------|---------------------------------------------|------|---------|-------------------|----------|-----------------|
| Criminal    | Misdemeanor                                 | M    | 2,360   | ▼                 | +12.7%   | +266            |
| Criminal    | Felony                                      | F    | 962     | ▼                 | +4.8%    | +44             |
|             | Show Cause                                  | SC   | 92      | ▼                 | -32.4%   | -44             |
|             | Capias                                      | CA   | 88      | ▼                 | +31.3%   | +21             |
|             | Civil Violation                             | CV   | 43      | <b>A</b>          | +22.9%   | +8              |
|             | Total                                       |      | 3,545   | <b>A</b>          | 9.1%     | +295            |
| Traffic     | Infraction                                  | I    | 12,271  | <b>A</b>          | +89.8%   | +5,807          |
| Hailic      | Misdemeanor                                 | M    | 1,744   | <b>A</b>          | +34.5%   | +447            |
|             | Other                                       | 0    | 62      | ▼                 | -60.5%   | -95             |
|             | Felony                                      | F    | 50      | <b>A</b>          | +108.3%  | +26             |
|             | Show Cause                                  | SC   | 45      | <b>A</b>          | +18.4%   | +7              |
|             | Restricted Operators License                | RL   | 15      | $\leftrightarrow$ |          | -               |
|             | Capias                                      | CA   | 5       | ▼                 | -16.7%   | -1              |
|             | Total                                       |      | 14,192  | <b>A</b>          | 77.4%    | +6,191          |
| Civil       | Garnishment                                 | GA   | 4,645   | ▼                 | -35.3%   | -2,538          |
| CIVII       | Unlawful Detainer                           | UD   | 3,412   | ▼                 | -1.3%    | -45             |
|             | Warrant in Debt                             | WD   | 3,147   | ▼                 | +1.4%    | +42             |
|             | Other                                       | ОТ   | 551     | ▼                 | +0.5%    | +3              |
|             | Preliminary Protective Order                | PP   | 322     | <b>A</b>          | +15.4%   | +43             |
|             | Protective Order                            | PO   | 296     | <b>A</b>          | +37.0%   | +80             |
|             | Abstract                                    | AJ   | 247     | ▼                 | -39.8%   | -163            |
|             | Show Cause                                  | SC   | 158     | ▼                 | -46.8%   | -139            |
|             | Interrogatory                               | IN   | 88      | <b>A</b>          | +72.5%   | +37             |
|             | Detinue                                     | DT   | 87      | <b>A</b>          | +55.4%   | +31             |
|             | Bond Forfeiture                             | BF   | 84      | ▼                 | -14.3%   | -14             |
|             | Admin License                               | AL   | 77      | <b>A</b>          | +28.3%   | +17             |
|             | Motion for Judgment                         | MJ   | 75      | <b>A</b>          | +56.3%   | +27             |
|             | Tenants Assertion                           | TA   | 26      | <b>▼</b>          | -13.3%   | -4              |
|             | Counter Claim                               | CC   | 15      | <b>A</b>          | +25.0%   | +3              |
|             | Impoundment                                 | IM   | 9       | <b>A</b>          | +800.0%  | +8              |
|             | Third Party Claim                           | TH   | 4       | <u> </u>          | +300.0%  | +3              |
|             | Capias                                      | CA   | 0       | <u> </u>          | -100.0%  | -2              |
|             | Overweight                                  | OC   | 0       | ▼                 | -100.0%  | -2              |
|             | Petition-Restore Arms                       | PR   | 0       | <u>▼</u>          | -100.0%  | -1              |
|             | Total                                       |      | 13,243  |                   | -16.5%   | -2,614          |
| Civil       | Emergency Custody Order                     | EC   | 97      | <b>_</b>          | +49.2%   | +32             |
| Commitments | Mental Commitment                           | MC   | 91      | <b>V</b>          | -25.4%   | -31             |
|             | Temporary Detention Order                   | TD   | 32      | <u> </u>          | +166.7%  | +20             |
|             | Other                                       | OT   | 18      | ▼                 | -18.2%   | -4              |
|             | Petition                                    | PT   | 12      | <b>V</b>          | -52.0%   | -13             |
|             | Medical Emergency Custody Order             | ME   | 1       | _                 | 100.007  | +1              |
|             | Medical Emergency Temporary Detention Order | MT   | 0       |                   | -100.0%  | -3              |
|             | Total                                       |      | 251     | <b>A</b>          | 0.8%     | +2              |
|             | GRAND TOTAL                                 |      | 31,231  | <b>A</b>          | 14.2%    | +3,874          |