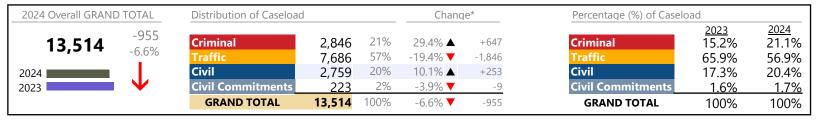

Suffolk
District: 5 FIPS: 800

2024 Overall GRAND TOTAL Distribution of Caseload Change\* Percentage (%) of Caseload 2024 17.2% 2023 17.7% 17% Criminal -84 Criminal 1,177 -6.7% **▼** 6,858 -3.9% 34% -15.0% **▼** -417 39.0% 34.5% 2,366 Civil Civil 45.6% 3,125 46% 7.4% 🛦 +216 40.8% 2024 ■ **Civil Commitments** 3% 5.6% ▲ 2023 190 +10 **Civil Commitments** 2.5% 2.8% **GRAND TOTAL** 100% 6,858 -275 -3.9% **T GRAND TOTAL** 100% 100%