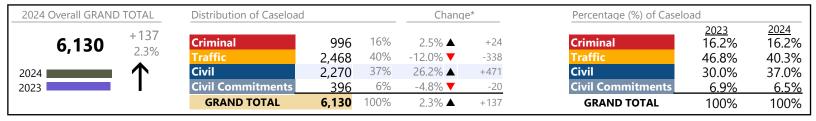

Virginia

January 2024 thru April 2024 Dispositions (Compared to January 2023 thru April 2023)

| 2024 Overall GRAND   | TOTAL   | Distribution of Caseloa  | ıd      | Change* Percenta |        | Percentage (%) of Caselo | rcentage (%) of Caseload |               |               |
|----------------------|---------|--------------------------|---------|------------------|--------|--------------------------|--------------------------|---------------|---------------|
| 784,593 <sup>+</sup> | -61,306 | Criminal                 | 107,741 | 14%              | 9.8% ▲ | +9,583                   | Criminal                 | 2023<br>13.6% | 2024<br>13.7% |
| 104,555              | 8.5%    | Traffic                  | 446,163 | 57%              | 9.8% ▲ | +39,902                  | Traffic                  | 56.2%         | 56.9%         |
| 2024                 | · ↑     | Civil                    | 214,058 | 27%              | 5.4% ▲ | +11,005                  | Civil                    | 28.1%         | 27.3%         |
| 2023                 |         | <b>Civil Commitments</b> | 16,631  | 2%               | 5.2% ▲ | +816                     | <b>Civil Commitments</b> | 2.2%          | 2.1%          |
|                      |         | GRAND TOTAL              | 784,593 | 100%             | 8.5% ▲ | +61,306                  | GRAND TOTAL              | 100%          | 100%          |