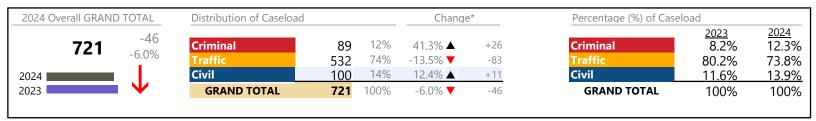

Southampton

January 2024 thru April 2024 Dispositions (Compared to January 2023 thru April 2023)

District: 5 FIPS: 175

# **Dispositions by Division & Code**

| Division  | Case Type Description        | Code | Summary | Change            | % Change | Absolute Change |
|-----------|------------------------------|------|---------|-------------------|----------|-----------------|
| Criminal  | Misdemeanor                  | M    | 102     | ▼                 | -29.2%   | -42             |
| Criminai  | Felony                       | F    | 37      | ▼                 | -50.0%   | -37             |
|           | Capias                       | CA   | 8       | ▼                 | -60.0%   | -12             |
|           | Show Cause                   | SC   | 7       | ▼                 | -30.0%   | -3              |
|           | Civil Violation              | CV   | 6       | $\leftrightarrow$ |          | -               |
| 1         | Total                        |      | 160     | ▼                 | -37.0%   | -94             |
| Traffic   | Infraction                   | I    | 2,837   | ▼                 | -10.0%   | -314            |
| Haine     | Misdemeanor                  | M    | 453     | ▼                 | -9.4%    | -47             |
|           | Capias                       | CA   | 90      | <b>A</b>          | +3.4%    | +3              |
|           | Show Cause                   | SC   | 12      | ▼                 | -50.0%   | -12             |
|           | Felony                       | F    | 2       | $\Leftrightarrow$ |          | -               |
|           | Civil Violation              | CV   | 0       | ▼                 | -100.0%  | -7              |
|           | Restricted Operators License | RL   | 0       | ▼                 | -100.0%  | -2              |
|           | Total                        |      | 3,394   | ▼                 | -10.0%   | -379            |
| Civil     | Warrant in Debt              | WD   | 113     | <b>A</b>          | +34.5%   | +29             |
|           | Garnishment                  | GA   | 94      | ▼                 | -5.1%    | -5              |
|           | Unlawful Detainer            | UD   | 60      | <b>A</b>          | +9.1%    | +5              |
|           | Other                        | OT   | 21      | ▼                 | -22.2%   | -6              |
|           | Admin License                | AL   | 5       | <b>A</b>          | +25.0%   | +1              |
|           | Preliminary Protective Order | PP   | 4       | ▼                 | -75.0%   | -12             |
|           | Protective Order             | PO   | 4       | ▼                 | -66.7%   | -8              |
|           | Detinue                      | DT   | 2       | ▼                 | -60.0%   | -3              |
|           | Interrogatory                | IN   | 2       | $\leftrightarrow$ |          | -               |
|           | Overweight                   | OC   | 2       | <b>A</b>          | -        | +2              |
|           | Show Cause                   | SC   | 2       | <b>A</b>          | +100.0%  | +1              |
|           | Bond Forfeiture              | BF   | 1       | ▼                 | -50.0%   | -1              |
|           | Motion for Judgment          | MJ   | 1       | ▼                 | -50.0%   | -1              |
|           | Petition-Restore Arms        | PR   | 1       | <b>A</b>          | -        | +1              |
|           | Abstract                     | AJ   | 0       | ▼                 | -100.0%  | -3              |
|           | Impoundment                  | IM   | 0       | ▼                 | -100.0%  | -1              |
|           | Total                        |      | 312     | ▼                 | -0.3%    | -1              |
| Civil     | Temporary Detention Order    | TD   | 7       | ▼                 | -12.5%   | -1              |
| mmitments | Emergency Custody Order      | EC   | 2       | ▼                 | -71.4%   | -5<br><b>-6</b> |
|           | Total                        |      | 9       | ▼                 | -40.0%   | -6              |
|           | GRAND TOTAL                  |      | 3,875   | ▼                 | -11.0%   | -480            |

| . , , , , , , , , , , , , , , , , , , , |         |          |          |                 |
|-----------------------------------------|---------|----------|----------|-----------------|
| Category                                | Summary | Change   | % Change | Absolute Change |
| Felony                                  | 39      | ▼        | -48.7%   | -37             |
| Garnishment                             | 96      | ▼        | -5.0%    | -5              |
| General Civil                           | 117     | <b>A</b> | +27.2%   | +25             |
| Infraction/Civil Violation              | 2,845   | <b>A</b> | -10.1%   | -319            |
| Landlord /Tenant                        | 60      | <b>A</b> | +9.1%    | +5              |
| Misdemeanor                             | 555     | ▼        | -14.1%   | -91             |
| Other                                   | 155     | ▼        | -19.7%   | -38             |
| Protective Orders                       | 8       | ▼        | -71.4%   | -20             |
| GRAND TOTAL                             | 3.875   | ▼        | -11.0%   | -480            |

**Southampton**District: 5 FIPS: 175

January 2024 thru April 2024 Dispositions (Compared to January 2023 thru April 2023)

January 2024 thru April 2024 Dispositions (Compared to January 2023 thru April 2023)