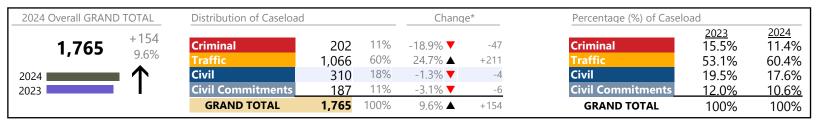

January 2024 thru April 2024 Dispositions (Compared to January 2023 thru April 2023)

**Isle of Wight**District: 5 FIPS: 093

2024 Overall GRAND TOTAL Distribution of Caseload Change\* Percentage (%) of Caseload 2023 8.2% 2024 +304 11% Criminal 42.5% ▲ +111 Criminal 10.6% 372 3,501 9.5% 68% +199 2,396 9.1% ▲ 68.7% 68.4% Civil Civil 710 20% -2.5% **▼** -18 22.8% 20.3% 2024 ■ 109.1% **Civil Commitments** 1% 2023 +12 **Civil Commitments** 0.3% 0.7% 23 **GRAND TOTAL** 3,501 100% +304 9.5% ▲ **GRAND TOTAL** 100% 100%