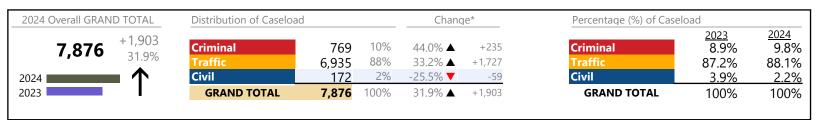

Franklin City
District: 5 FIPS: 620

January 2024 thru April 2024 Dispositions (Compared to January 2023 thru April 2023)

| 2024 Overall GRAND TOTAL | Distribution of Caseload |            |            | Chang                          | e*          | Percentage (%) of Caselo | oad                    |                        |
|--------------------------|--------------------------|------------|------------|--------------------------------|-------------|--------------------------|------------------------|------------------------|
| <b>1,482</b> +508 52.2%  | Criminal<br>Traffic      | 277<br>925 | 19%<br>62% | 36.5% <b>▲</b> 109.3% <b>▲</b> | +74<br>+483 | Criminal<br>Traffic      | 2023<br>20.8%<br>45.4% | 2024<br>18.7%<br>62.4% |
| 2024                     | Civil                    | 256        | 17%        | -19.2% <b>▼</b>                | -61         | Civil                    | 32.5%                  | 17.3%                  |
| 2023                     | <b>Civil Commitments</b> | 24         | 2%         | 100.0% ▲                       | +12         | <b>Civil Commitments</b> | 1.2%                   | 1.6%                   |
|                          | GRAND TOTAL              | 1,482      | 100%       | 52.2% ▲                        | +508        | GRAND TOTAL              | 100%                   | 100%                   |