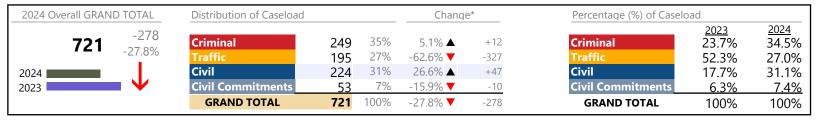

Portsmouth

FIPS: 740

District: 3

January 2024 thru April 2024 Dispositions (Compared to January 2023 thru April 2023)

2024 Overall GRAND TOTAL Distribution of Caseload Change\* Percentage (%) of Caseload 2024 2023 16.5% +623 13% -226 13.3% Criminal -14.2% **T** Criminal 1,371 10,304 6.4% 4,800 47% 23.8% 🔺 +924 40.0% 46.6% Civil Civil 38% 3,907 -3.2% **▼** -130 41.7% 37.9% **Civil Commitments** 2% 32.2% ▲ 2023 226 +55 **Civil Commitments** 1.8% 2.2% **GRAND TOTAL** 10,304 100% 6.4% ▲ +623 **GRAND TOTAL** 100% 100%