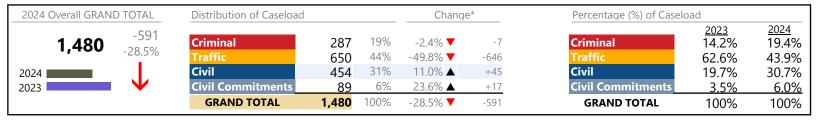

Portsmouth

FIPS: 740

District: 3

January 2024 thru April 2024 Dispositions (Compared to January 2023 thru April 2023)

2024 Overall GRAND TOTAL Distribution of Caseload Change\* Percentage (%) of Caseload 2024 2023 16.5% +623 13% -226 13.3% Criminal -14.2% **T** Criminal 1,371 10,304 6.4% 4,800 47% 23.8% 🔺 +924 40.0% 46.6% Civil Civil 38% 3,907 -3.2% **▼** -130 41.7% 37.9% **Civil Commitments** 2% 32.2% ▲ 2023 226 +55 **Civil Commitments** 1.8% 2.2% **GRAND TOTAL** 10,304 100% 6.4% ▲ +623 **GRAND TOTAL** 100% 100%

# **Dispositions by Division & Code**

| Division    | Case Type Description        | Code | Summary | Change            | % Change | <b>Absolute Change</b> |
|-------------|------------------------------|------|---------|-------------------|----------|------------------------|
| Criminal    | Misdemeanor                  | M    | 709     | ▼                 | -15.9%   | -134                   |
| Criminai    | Felony                       | F    | 469     | ▼                 | -14.9%   | -82                    |
|             | Capias                       | CA   | 143     | ▼                 | -5.9%    | -9                     |
|             | Show Cause                   | SC   | 32      | <b>A</b>          | +39.1%   | +9                     |
|             | Civil Violation              | CV   | 18      | ▼                 | -35.7%   | -10                    |
|             | Total                        |      | 1,371   | ▼                 | -14.2%   | -226                   |
| Traffic     | Infraction                   | I    | 4,053   | <b>A</b>          | +24.7%   | +803                   |
| Hailic      | Misdemeanor                  | M    | 565     | <b>A</b>          | +14.6%   | +72                    |
|             | Capias                       | CA   | 100     | <b>A</b>          | +104.1%  | +51                    |
|             | Show Cause                   | SC   | 77      | <b>A</b>          | +1.3%    | +1                     |
|             | Restricted Operators License | RL   | 3       | ▼                 | -57.1%   | -4                     |
|             | Civil Violation              | CV   | 2       | <b>A</b>          | +100.0%  | +1                     |
|             | Total                        |      | 4,800   | <b>A</b>          | 23.8%    | +924                   |
| Civil       | Unlawful Detainer            | UD   | 1,465   | ▼                 | -2.5%    | -37                    |
| CIVII       | Warrant in Debt              | WD   | 1,040   | <b>A</b>          | +11.2%   | +105                   |
|             | Garnishment                  | GA   | 874     | ▼                 | -11.8%   | -117                   |
|             | Other                        | OT   | 160     | <b>A</b>          | +661.9%  | +139                   |
|             | Preliminary Protective Order | PP   | 104     | ▼                 | -16.1%   | -20                    |
|             | Protective Order             | PO   | 81      | $\leftrightarrow$ |          | -                      |
|             | Show Cause                   | SC   | 43      | <b>A</b>          | +13.2%   | +5                     |
|             | Detinue                      | DT   | 38      | <b>A</b>          | +533.3%  | +32                    |
|             | Abstract                     | AJ   | 33      | ▼                 | -46.8%   | -29                    |
|             | Interrogatory                | IN   | 27      | <b>A</b>          | +3.8%    | +1                     |
|             | Motion for Judgment          | MJ   | 15      | ▼                 | -93.2%   | -207                   |
|             | Counter Claim                | CC   | 10      | <b>A</b>          | +233.3%  | +7                     |
|             | Admin License                | AL   | 5       | ▼                 | -61.5%   | -8                     |
|             | Tenants Assertion            | TA   | 5       | <b>A</b>          | +66.7%   | +2                     |
|             | Bond Forfeiture              | BF   | 3       | $\leftrightarrow$ |          | -                      |
|             | Capias                       | CA   | 2       | ▼                 | -50.0%   | -2                     |
|             | Petition-Restore Arms        | PR   | 1       | ▼                 | -66.7%   | -2                     |
|             | Third Party Claim            | TH   | 1       | <b>A</b>          | -        | +1                     |
|             | Total                        |      | 3,907   | ▼                 | -3.2%    | -130                   |
| Civil       | Emergency Custody Order      | EC   | 134     | <b>A</b>          | +20.7%   | +23                    |
| Commitments | Mental Commitment            | MC   | 80      | <b>A</b>          | +56.9%   | +29                    |
| Communents  | Other                        | ОТ   | 12      | <b>A</b>          | +50.0%   | +4                     |
|             | Temporary Detention Order    | TD   | 0       | ▼                 | -100.0%  | -1                     |
|             | Total                        |      | 226     | <b>A</b>          | 32.2%    | +55                    |
|             | GRAND TOTAL                  |      | 10,304  | <b>A</b>          | 6.4%     | +623                   |
|             |                              |      |         |                   |          |                        |

| Category                      | Summary | Change   | % Change | <b>Absolute Change</b> |
|-------------------------------|---------|----------|----------|------------------------|
| Felony                        | 469     | ▼        | -14.9%   | -82                    |
| Garnishment                   | 901     | ▼        | -11.4%   | -116                   |
| General Civil                 | 1,096   | <b>A</b> | -6.2%    | -72                    |
| Infraction/Civil Violation    | 4,073   | <b>A</b> | +24.2%   | +794                   |
| Involuntary Civil Commitments | 12      | <b>A</b> | +50.0%   | +4                     |
| Landlord /Tenant              | 1,470   | <b>A</b> | -2.3%    | -35                    |
| Misdemeanor                   | 1,277   | ▼        | -4.9%    | -66                    |

January 2024 thru April 2024 Dispositions (Compared to January 2023 thru April 2023)

**Portsmouth**District: 3 FIPS: 740

| Other<br>Protective Orders | 821<br>185 | <b>A</b> | +35.7% | +216<br>-20 |
|----------------------------|------------|----------|--------|-------------|
| GRAND TOTAL                | 10,304     | <b>A</b> | 6.4%   | +623        |