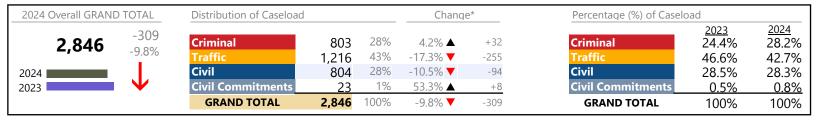

Suffolk
District: 5 FIPS: 800

2024 Overall GRAND TOTAL Distribution of Caseload Change\* Percentage (%) of Caseload 2024 17.2% 2023 17.7% 17% Criminal -84 Criminal 1,177 -6.7% **▼** 6,858 -3.9% 34% -15.0% **▼** -417 39.0% 34.5% 2,366 Civil Civil 45.6% 3,125 46% 7.4% 🛦 +216 40.8% 2024 ■ **Civil Commitments** 3% 5.6% ▲ 2023 190 +10 **Civil Commitments** 2.5% 2.8% **GRAND TOTAL** 100% 6,858 -275 -3.9% **T GRAND TOTAL** 100% 100%