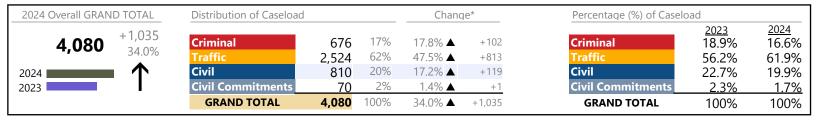

Portsmouth

FIPS: 740

District: 3

January 2024 thru April 2024 Dispositions (Compared to January 2023 thru April 2023)

2024 Overall GRAND TOTAL Distribution of Caseload Change\* Percentage (%) of Caseload 2024 2023 16.5% +623 13% -226 13.3% Criminal -14.2% **T** Criminal 1,371 10,304 6.4% 4,800 47% 23.8% 🔺 +924 40.0% 46.6% Civil Civil 38% 3,907 -3.2% **▼** -130 41.7% 37.9% **Civil Commitments** 2% 32.2% ▲ 2023 226 +55 **Civil Commitments** 1.8% 2.2% **GRAND TOTAL** 10,304 100% 6.4% ▲ +623 **GRAND TOTAL** 100% 100%