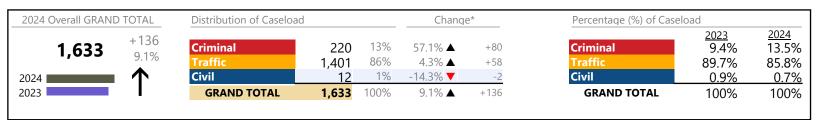

Franklin City
District: 5 FIPS: 620

January 2024 thru April 2024 Dispositions (Compared to January 2023 thru April 2023)

| 2024 Overall GRAND TOTAL | Distribution of Caseload |            |            | Chang                          | e*          | Percentage (%) of Caselo | oad                    |                        |
|--------------------------|--------------------------|------------|------------|--------------------------------|-------------|--------------------------|------------------------|------------------------|
| <b>1,482</b> +508 52.2%  | Criminal<br>Traffic      | 277<br>925 | 19%<br>62% | 36.5% <b>▲</b> 109.3% <b>▲</b> | +74<br>+483 | Criminal<br>Traffic      | 2023<br>20.8%<br>45.4% | 2024<br>18.7%<br>62.4% |
| 2024                     | Civil                    | 256        | 17%        | -19.2% <b>▼</b>                | -61         | Civil                    | 32.5%                  | 17.3%                  |
| 2023                     | <b>Civil Commitments</b> | 24         | 2%         | 100.0% ▲                       | +12         | <b>Civil Commitments</b> | 1.2%                   | 1.6%                   |
|                          | GRAND TOTAL              | 1,482      | 100%       | 52.2% ▲                        | +508        | GRAND TOTAL              | 100%                   | 100%                   |

# **Dispositions by Division & Code**

| Division    | Case Type Description        | Code | Summary | Change            | % Change | Absolute Change |
|-------------|------------------------------|------|---------|-------------------|----------|-----------------|
| Criminal    | Misdemeanor                  | M    | 148     | <b>A</b>          | +25.4%   | +30             |
| Criminal    | Capias                       | CA   | 63      | <b>A</b>          | +103.2%  | +32             |
|             | Felony                       | F    | 52      | <b>A</b>          | +40.5%   | +15             |
|             | Show Cause                   | SC   | 13      | <b>A</b>          | +8.3%    | +1              |
|             | Civil Violation              | CV   | 1       | ▼                 | -80.0%   | -4              |
|             | Total                        |      | 277     | <b>A</b>          | 36.5%    | +74             |
| Traffic     | Infraction                   | I    | 733     | <b>A</b>          | +134.9%  | +421            |
| Traine      | Misdemeanor                  | M    | 183     | <b>A</b>          | +40.8%   | +53             |
|             | Capias                       | CA   | 6       |                   | _        | +6              |
|             | Civil Violation              | CV   | 3       | <b>A</b>          | -        | +3              |
|             | Total                        |      | 925     | <b>A</b>          | 109.3%   | +483            |
| Civil       | Garnishment                  | GA   | 73      | ▼                 | -19.8%   | -18             |
| CIVII       | Unlawful Detainer            | UD   | 60      | ▼                 | -22.1%   | -17             |
|             | Warrant in Debt              | WD   | 56      | ▼                 | -8.2%    | -5              |
|             | Other                        | ОТ   | 24      | ▼                 | -31.4%   | -11             |
|             | Detinue                      | DT   | 18      | ▼                 | -18.2%   | -4              |
|             | Admin License                | AL   | 6       |                   | +200.0%  | +4              |
|             | Motion for Judgment          | MJ   | 6       | <b>A</b>          | -7       | +6              |
|             | Preliminary Protective Order | PP   | 5       | ▼                 | -58.3%   | -7              |
|             | Protective Order             | PO   | 3       | ▼                 | -40.0%   | -2              |
|             | Abstract                     | AJ   | 2       | ▼                 | -33.3%   | -1              |
|             | Bond Forfeiture              | BF   | 2       | $\leftrightarrow$ |          | -               |
|             | Show Cause                   | SC   | 1       | ▼                 | -80.0%   | -4              |
|             | Interrogatory                | IN   | 0       | ▼                 | -100.0%  | -2              |
|             | Total                        |      | 256     | ▼                 | -19.2%   | -61             |
| Civil       | Emergency Custody Order      | EC   | 12      | <b>A</b>          | +100.0%  | +6              |
| Commitments | Temporary Detention Order    | TD   | 12      | <b>A</b>          | +300.0%  | +9              |
|             | Mental Commitment            | MC   | 0       | ▼                 | -100.0%  | -3              |
|             | Total                        |      | 24      | <b>A</b>          | 100.0%   | +12             |
|             | GRAND TOTAL                  |      | 1,482   | <b>A</b>          | 52.2%    | +508            |
|             | CIONE ICIAL                  |      | 1,70=   | <del>-</del>      | 36.670   |                 |

| Category                   | Summary | Change   | % Change | Absolute Change |
|----------------------------|---------|----------|----------|-----------------|
| Felony                     | 52      | <b>A</b> | +40.5%   | +15             |
| Garnishment                | 73      | ▼        | -21.5%   | -20             |
| General Civil              | 80      | <b>A</b> | -3.6%    | -3              |
| Infraction/Civil Violation | 737     | <b>A</b> | +132.5%  | +420            |
| Landlord /Tenant           | 60      | ▼        | -22.1%   | -17             |
| Misdemeanor                | 331     | <b>A</b> | +33.5%   | +83             |
| Other                      | 141     | <b>A</b> | +38.2%   | +39             |
| Protective Orders          | 8       | ▼        | -52.9%   | -9              |
| GRAND TOTAL                | 1,482   | <b>A</b> | 52.2%    | +508            |
|                            |         |          |          |                 |