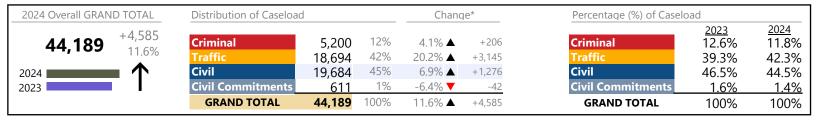

### **Dispositions by Division & Code**

| Division    | Case Type Description                             | Code     | Summary | Change            | % Change | Absolute Change |
|-------------|---------------------------------------------------|----------|---------|-------------------|----------|-----------------|
|             | Misdemeanor                                       | M        | 3,106   |                   | +3.1%    | +92             |
| Criminal    | Felony                                            | F        | 1,405   | <b>—</b>          | -10.3%   | -161            |
|             | Capias                                            | CA       | 328     | <b>A</b>          | +40.2%   | +94             |
|             | Civil Violation                                   | CV       | 276     | <b>A</b>          | +190.5%  | +181            |
|             | Show Cause                                        | SC       | 85      | $\leftrightarrow$ |          | -               |
|             | Total                                             |          | 5,200   | <b>A</b>          | 4.1%     | +206            |
| Traffic     | Infraction                                        | I        | 13,053  | <b>A</b>          | +23.5%   | +2,485          |
| Hallic      | Misdemeanor                                       | M        | 4,879   | <b>A</b>          | +15.8%   | +664            |
|             | Capias                                            | CA       | 405     | <b>A</b>          | +10.1%   | +37             |
|             | Show Cause                                        | SC       | 171     | <b>A</b>          | +44.9%   | +53             |
|             | Other                                             | 0        | 109     | ▼                 | -26.8%   | -40             |
|             | Civil Violation                                   | CV       | 74      | ▼                 | -41.3%   | -52             |
|             | Restricted Operators License                      | RL       | 3       | ▼                 | -40.0%   | -2              |
|             | Total                                             |          | 18,694  | <b>A</b>          | 20.2%    | +3,145          |
| Civil       | Garnishment                                       | GA       | 7,219   | <b>A</b>          | +7.4%    | +500            |
| Civii       | Warrant in Debt                                   | WD       | 5,444   | <b>A</b>          | +22.1%   | +984            |
|             | Unlawful Detainer                                 | UD       | 3,724   | ▼                 | -8.2%    | -334            |
|             | Motion for Judgment                               | MJ       | 858     | <b>A</b>          | +10.0%   | +78             |
|             | Abstract                                          | AJ       | 456     | <b>A</b>          | +19.4%   | +74             |
|             | Admin License                                     | AL       | 416     | <b>A</b>          | +10.9%   | +41             |
|             | Other                                             | OT       | 283     | <b>A</b>          | +5.2%    | +14             |
|             | Show Cause                                        | SC       | 279     | ▼                 | -1.8%    | -5              |
|             | Preliminary Protective Order                      | PP       | 210     | ▼                 | -6.7%    | -15             |
|             | Protective Order                                  | PO       | 196     | ▼                 | -1.0%    | -2              |
|             | Interrogatory                                     | IN       | 180     | <b>A</b>          | +25.0%   | +36             |
|             | Bond Forfeiture                                   | BF       | 169     |                   | -13.3%   | -26             |
|             | Detinue                                           | DT       | 131     | ▼                 | -26.0%   | -46             |
|             | Impoundment                                       | IM       | 46      | <b>▼</b>          | -36.1%   | -26             |
|             | Tenants Assertion                                 | TA       | 26      |                   | +30.0%   | +6              |
|             | Counter Claim                                     | CC       | 18      | <b>▼</b>          | -28.0%   | -7              |
|             | Overweight                                        | OC       | 18      | <u> </u>          | +125.0%  | +10             |
|             | Petition-Restore Arms                             | PR       | 4       | <u> </u>          | -42.9%   | -3              |
|             | Capias                                            | CA       | 3       | <b>V</b>          | -57.1%   | -4              |
|             | Third Party Claim                                 | TH       | 2       | $\leftrightarrow$ |          | -               |
|             | Cross Claim                                       | CR       | 1       | ↔                 |          | 1               |
|             | Restricted Operators License Total                | RL       | 10.694  | <u> </u>          | 6.9%     | +1              |
|             |                                                   | 146      | 19,684  |                   |          | +1,276          |
| Civil       | Mental Commitment                                 | MC       | 353     | <u> </u>          | -7.6%    | -29             |
| Commitments | Temporary Detention Order                         | TD       | 176     | •                 | -10.2%   | -20             |
|             | Other                                             | OT<br>EC | 59      | _                 | +73.5%   | +25<br>-19      |
|             | Emergency Custody Order                           |          | 22      | V A               | -46.3%   |                 |
|             | Medical Emergency Temporary Detention Order Total | MT       | 611     | <u> </u>          | -6.4%    | +1<br>-42       |
|             |                                                   |          |         |                   |          |                 |
| -           | GRAND TOTAL                                       |          | 44,189  | <b>A</b>          | 11.6%    | +4,585          |

January 2024 thru April 2024 Dispositions (Compared to January 2023 thru April 2023)

Virginia Beach
District: 2 FIPS: 810

| Dispositions by Major Case Category** |         |          |          |                 |
|---------------------------------------|---------|----------|----------|-----------------|
| Category                              | Summary | Change   | % Change | Absolute Change |
| Felony                                | 1,405   | ▼        | -10.3%   | -161            |
| Garnishment                           | 7,399   | <b>A</b> | +7.8%    | +536            |
| General Civil                         | 6,455   | <b>A</b> | +18.7%   | +1,019          |
| Infraction/Civil Violation            | 13,530  | <b>A</b> | +23.6%   | +2,584          |
| Involuntary Civil Commitments         | 59      | <b>A</b> | +73.5%   | +25             |
| Landlord /Tenant                      | 3,750   | <b>A</b> | -8.0%    | -328            |
| Misdemeanor                           | 7,989   | <b>A</b> | +10.4%   | +755            |
| Other                                 | 3,196   | <b>A</b> | +5.7%    | +172            |
| Protective Orders                     | 406     | ▼        | -4.0%    | -17             |
| GRAND TOTAL                           | 44,189  | <b>A</b> | 11.6%    | +4,585          |