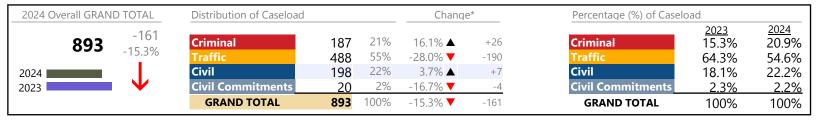

784,593

Chesapeake
District: 1 FIPS: 550

January 2024 thru April 2024 Dispositions (Compared to January 2023 thru April 2023)

2024 Overall GRAND TOTAL Distribution of Caseload Change\* Percentage (%) of Caseload 2024 13.6% 2023 12.8% +1,681 14% 17,454 Criminal 17.5% ▲ +353 Criminal 2,370 10.7% 33% +1,256 33.0% 5,766 27.8% 28.6% Civil Civil 52% 9,006 1.2% ▲ +105 56.4% 51.6% **Civil Commitments** 2% -9.6% **T** 2023 -33 **Civil Commitments** 2.2% 1.8% 312 100% **GRAND TOTAL** 17,454 +1,681 10.7% ▲ **GRAND TOTAL** 100% 100%