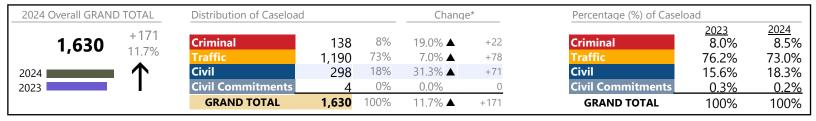

Franklin City
District: 5 FIPS: 620

January 2024 thru April 2024 Dispositions (Compared to January 2023 thru April 2023)

| 2024 Overall GRAND TOTAL | Distribution of Caseload |            |            | Chang                          | e*          | Percentage (%) of Caselo | oad                    |                        |
|--------------------------|--------------------------|------------|------------|--------------------------------|-------------|--------------------------|------------------------|------------------------|
| <b>1,482</b> +508 52.2%  | Criminal<br>Traffic      | 277<br>925 | 19%<br>62% | 36.5% <b>▲</b> 109.3% <b>▲</b> | +74<br>+483 | Criminal<br>Traffic      | 2023<br>20.8%<br>45.4% | 2024<br>18.7%<br>62.4% |
| 2024                     | Civil                    | 256        | 17%        | -19.2% <b>▼</b>                | -61         | Civil                    | 32.5%                  | 17.3%                  |
| 2023                     | <b>Civil Commitments</b> | 24         | 2%         | 100.0% ▲                       | +12         | <b>Civil Commitments</b> | 1.2%                   | 1.6%                   |
|                          | GRAND TOTAL              | 1,482      | 100%       | 52.2% ▲                        | +508        | GRAND TOTAL              | 100%                   | 100%                   |