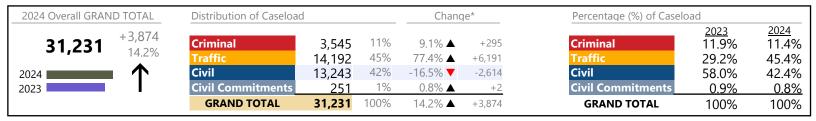

### **Dispositions by Division & Code**

| Division    | Case Type Description                       | Code | Summary | Change            | % Change | Absolute Change |
|-------------|---------------------------------------------|------|---------|-------------------|----------|-----------------|
| Criminal    | Misdemeanor                                 | M    | 2,360   | ▼                 | +12.7%   | +266            |
| Criminal    | Felony                                      | F    | 962     | ▼                 | +4.8%    | +44             |
|             | Show Cause                                  | SC   | 92      | ▼                 | -32.4%   | -44             |
|             | Capias                                      | CA   | 88      | ▼                 | +31.3%   | +21             |
|             | Civil Violation                             | CV   | 43      | <b>A</b>          | +22.9%   | +8              |
|             | Total                                       |      | 3,545   | <b>A</b>          | 9.1%     | +295            |
| Traffic     | Infraction                                  | I    | 12,271  | <b>A</b>          | +89.8%   | +5,807          |
| Hailic      | Misdemeanor                                 | M    | 1,744   | <b>A</b>          | +34.5%   | +447            |
|             | Other                                       | 0    | 62      | ▼                 | -60.5%   | -95             |
|             | Felony                                      | F    | 50      | <b>A</b>          | +108.3%  | +26             |
|             | Show Cause                                  | SC   | 45      | <b>A</b>          | +18.4%   | +7              |
|             | Restricted Operators License                | RL   | 15      | $\leftrightarrow$ |          | -               |
|             | Capias                                      | CA   | 5       | ▼                 | -16.7%   | -1              |
|             | Total                                       |      | 14,192  | <b>A</b>          | 77.4%    | +6,191          |
| Civil       | Garnishment                                 | GA   | 4,645   | ▼                 | -35.3%   | -2,538          |
| CIVII       | Unlawful Detainer                           | UD   | 3,412   | ▼                 | -1.3%    | -45             |
|             | Warrant in Debt                             | WD   | 3,147   | ▼                 | +1.4%    | +42             |
|             | Other                                       | ОТ   | 551     | ▼                 | +0.5%    | +3              |
|             | Preliminary Protective Order                | PP   | 322     | <b>A</b>          | +15.4%   | +43             |
|             | Protective Order                            | PO   | 296     | <b>A</b>          | +37.0%   | +80             |
|             | Abstract                                    | AJ   | 247     | ▼                 | -39.8%   | -163            |
|             | Show Cause                                  | SC   | 158     | ▼                 | -46.8%   | -139            |
|             | Interrogatory                               | IN   | 88      | <b>A</b>          | +72.5%   | +37             |
|             | Detinue                                     | DT   | 87      | <b>A</b>          | +55.4%   | +31             |
|             | Bond Forfeiture                             | BF   | 84      | ▼                 | -14.3%   | -14             |
|             | Admin License                               | AL   | 77      | <b>A</b>          | +28.3%   | +17             |
|             | Motion for Judgment                         | MJ   | 75      | <b>A</b>          | +56.3%   | +27             |
|             | Tenants Assertion                           | TA   | 26      | <b>▼</b>          | -13.3%   | -4              |
|             | Counter Claim                               | CC   | 15      | <b>A</b>          | +25.0%   | +3              |
|             | Impoundment                                 | IM   | 9       | <b>A</b>          | +800.0%  | +8              |
|             | Third Party Claim                           | TH   | 4       | <u> </u>          | +300.0%  | +3              |
|             | Capias                                      | CA   | 0       | <u> </u>          | -100.0%  | -2              |
|             | Overweight                                  | OC   | 0       | ▼                 | -100.0%  | -2              |
|             | Petition-Restore Arms                       | PR   | 0       | <u>▼</u>          | -100.0%  | -1              |
|             | Total                                       |      | 13,243  |                   | -16.5%   | -2,614          |
| Civil       | Emergency Custody Order                     | EC   | 97      | <b>_</b>          | +49.2%   | +32             |
| Commitments | Mental Commitment                           | MC   | 91      | <b>V</b>          | -25.4%   | -31             |
|             | Temporary Detention Order                   | TD   | 32      | <u> </u>          | +166.7%  | +20             |
|             | Other                                       | OT   | 18      | ▼                 | -18.2%   | -4              |
|             | Petition                                    | PT   | 12      | <b>V</b>          | -52.0%   | -13             |
|             | Medical Emergency Custody Order             | ME   | 1       | _                 | 100.007  | +1              |
|             | Medical Emergency Temporary Detention Order | MT   | 0       |                   | -100.0%  | -3              |
|             | Total                                       |      | 251     | <b>A</b>          | 0.8%     | +2              |
|             | GRAND TOTAL                                 |      | 31,231  | <b>A</b>          | 14.2%    | +3,874          |

January 2024 thru April 2024 Dispositions (Compared to January 2023 thru April 2023)

Norfolk
District: 4 FIPS: 710

| Dispositions by Major Case Category** |         |          |          |                 |
|---------------------------------------|---------|----------|----------|-----------------|
| Category                              | Summary | Change   | % Change | Absolute Change |
| Felony                                | 1,012   | <b>A</b> | +7.4%    | +70             |
| Garnishment                           | 4,733   | ▼        | -34.6%   | -2,501          |
| General Civil                         | 3,386   | ▼        | +2.7%    | +89             |
| Infraction/Civil Violation            | 12,376  | ▼        | +85.9%   | +5,718          |
| Involuntary Civil Commitments         | 30      | ▼        | -36.2%   | -17             |
| Landlord /Tenant                      | 3,438   | ▼        | -1.4%    | -49             |
| Misdemeanor                           | 4,119   | <b>A</b> | +20.9%   | +713            |
| Other                                 | 1,519   | <b>A</b> | -15.2%   | -272            |
| Protective Orders                     | 618     | <b>A</b> | +24.8%   | +123            |
| GRAND TOTAL                           | 31,231  | <b>A</b> | 14.2%    | +3,874          |