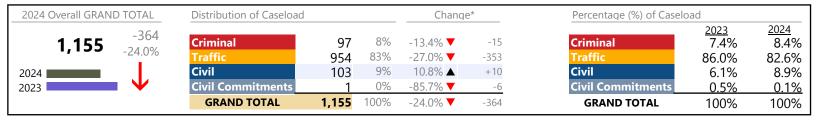

Portsmouth

FIPS: 740

District: 3

January 2024 thru April 2024 Dispositions (Compared to January 2023 thru April 2023)

2024 Overall GRAND TOTAL Distribution of Caseload Change\* Percentage (%) of Caseload 2024 2023 16.5% +623 13% -226 13.3% Criminal -14.2% **T** Criminal 1,371 10,304 6.4% 4,800 47% 23.8% 🔺 +924 40.0% 46.6% Civil Civil 38% 3,907 -3.2% **▼** -130 41.7% 37.9% **Civil Commitments** 2% 32.2% ▲ 2023 226 +55 **Civil Commitments** 1.8% 2.2% **GRAND TOTAL** 10,304 100% 6.4% ▲ +623 **GRAND TOTAL** 100% 100%