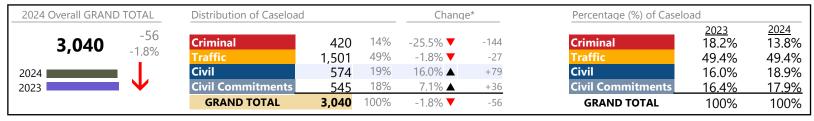

Suffolk
District: 5 FIPS: 800

2024 Overall GRAND TOTAL Distribution of Caseload Change\* Percentage (%) of Caseload 2024 17.2% 2023 17.7% 17% Criminal -84 Criminal 1,177 -6.7% **▼** 6,858 -3.9% 34% -15.0% **▼** -417 39.0% 34.5% 2,366 Civil Civil 45.6% 3,125 46% 7.4% 🛦 +216 40.8% 2024 ■ **Civil Commitments** 3% 5.6% ▲ 2023 190 +10 **Civil Commitments** 2.5% 2.8% **GRAND TOTAL** 100% 6,858 -275 -3.9% **T GRAND TOTAL** 100% 100%