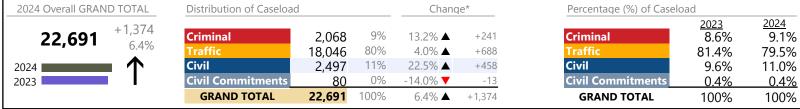

January 2024 thru November 2024 Dispositions (Compared to January 2023 thru November 2023)

| 2024 Overall GRAND | TOTAL      | Distribution of Caseload | l            |           | Chanc              | ge*    | Percentage (%) of Caselo | oad                   |                       |
|--------------------|------------|--------------------------|--------------|-----------|--------------------|--------|--------------------------|-----------------------|-----------------------|
| 10,302             | +1,664     | Criminal Traffic         | 958<br>7.164 | 9%<br>70% | 27.9% ▲<br>19.8% ▲ | +209   | Criminal<br>Traffic      | 2023<br>8.7%<br>69.2% | 2024<br>9.3%<br>69.5% |
| 2024               | $\uparrow$ | Civil Civil Commitments  | 2,117<br>63  | 21%       | 13.5% ▲<br>43.2% ▲ | +251   | Civil Civil Commitments  | 21.6%<br>0.5%         | 20.5%<br>0.6%         |
|                    |            | GRAND TOTAL              | 10,302       | 100%      | 19.3% ▲            | +1,664 | GRAND TOTAL              | 100%                  | 100%                  |