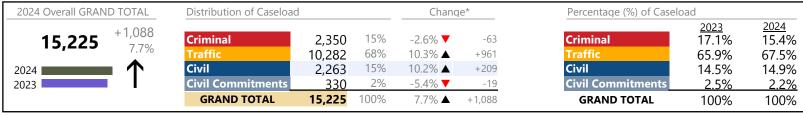

Southampton

January 2024 thru November 2024 Dispositions (Compared to January 2023 thru November 2023)

District: 5 FIPS: 175

qe (%) of Caseload

2023 2024

4.5% 3.9%

87 9% 87 1%

| Distribution of Caseloa  | nd     |      | Change          | e*   |
|--------------------------|--------|------|-----------------|------|
| Criminal                 | 433    | 4%   | -17.2% <b>▼</b> | -90  |
| Traffic                  | 9,780  | 87%  | -4.1% <b>▼</b>  | -419 |
| Civil                    | 990    | 9%   | 17.7% ▲         | +149 |
| <b>Civil Commitments</b> | 29     | 0%   | -21.6% <b>▼</b> | -8   |
| GRAND TOTAL              | 11,232 | 100% | -3.2% ▼         | -368 |

| Percentage (%) of Caseio | oad   |       |
|--------------------------|-------|-------|
|                          | 2023  | 2024  |
| Criminal                 | 4.5%  | 3.9%  |
| Traffic                  | 87.9% | 87.1% |
| Civil                    | 7.3%  | 8.8%  |
| <b>Civil Commitments</b> | 0.3%  | 0.3%  |
| GRAND TOTAL              | 100%  | 100%  |
|                          |       |       |