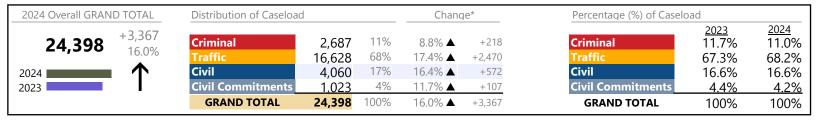

Norfolk

January 2024 thru November 2024 Dispositions (Compared to January 2023 thru November 2023)

District: 4 FIPS: 710

| 2024 Overall GRAN | D TOTAL         | Distribution of Caseload | l               |            | Chan              | ge*             | Percentage (%) of Caselo | oad                    |                        |
|-------------------|-----------------|--------------------------|-----------------|------------|-------------------|-----------------|--------------------------|------------------------|------------------------|
| 83,254            | +7,755<br>10.3% | Criminal<br>Traffic      | 9,552<br>37,967 | 11%<br>46% | 5.7% ▲<br>54.1% ▲ | +517<br>+13,331 | Criminal Traffic         | 2023<br>12.0%<br>32.6% | 2024<br>11.5%<br>45.6% |
| 2024              | 个               | Civil                    | 35,099          | 42%        | -14.7% <b>▼</b>   | -6,056          | Civil                    | 54.5%                  | 42.2%                  |
| 2023              |                 | <b>Civil Commitments</b> | 636             | 1%         | -5.5% <b>▼</b>    | -37             | <b>Civil Commitments</b> | 0.9%                   | 0.8%                   |
|                   |                 | GRAND TOTAL              | 83,254          | 100%       | 10.3% ▲           | +7,755          | GRAND TOTAL              | 100%                   | 100%                   |