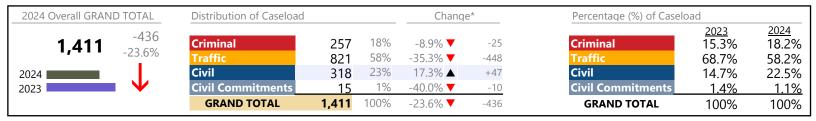

<sup>\*</sup> Compared to same time period as previous year

Franklin City
District: 5 FIPS: 620

January 2024 thru November 2024 Dispositions (Compared to January 2023 thru November 2023)

2024 Overall GRAND TOTAL Distribution of Caseload Change\* Percentage (%) of Caseload 2023 23.5% 2024 25% +259 Criminal 24.8% Criminal 948 37.6% ▲ 3,816 30.1% 51% 1,949 40.7% ▲ +564 47.2% 51.1% Civil Civil 858 22% 5.1% ▲ +42 27.8% 22.5% 41.9% **▲ Civil Commitments** 2% 2023 +18 **Civil Commitments** 1.5% 1.6% 61 **GRAND TOTAL** 100% +883 3,816 30.1% ▲ **GRAND TOTAL** 100% 100%