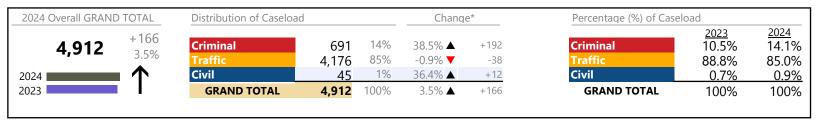

<sup>\*</sup> Compared to same time period as previous year

Franklin City
District: 5 FIPS: 620

January 2024 thru November 2024 Dispositions (Compared to January 2023 thru November 2023)

2024 Overall GRAND TOTAL Distribution of Caseload Change\* Percentage (%) of Caseload 2023 23.5% 2024 25% +259 Criminal 24.8% Criminal 948 37.6% ▲ 3,816 30.1% 51% 1,949 40.7% ▲ +564 47.2% 51.1% Civil Civil 858 22% 5.1% ▲ +42 27.8% 22.5% 41.9% **▲ Civil Commitments** 2% 2023 +18 **Civil Commitments** 1.5% 1.6% 61 **GRAND TOTAL** 100% +883 3,816 30.1% ▲ **GRAND TOTAL** 100% 100%