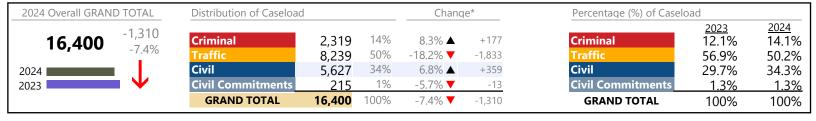

Norfolk

January 2024 thru November 2024 Dispositions (Compared to January 2023 thru November 2023)

District: 4 FIPS: 710

| 2024 Overall GRAN | D TOTAL         | Distribution of Caseload | l               |            | Chan              | ge*             | Percentage (%) of Caselo | oad                    |                        |
|-------------------|-----------------|--------------------------|-----------------|------------|-------------------|-----------------|--------------------------|------------------------|------------------------|
| 83,254            | +7,755<br>10.3% | Criminal<br>Traffic      | 9,552<br>37,967 | 11%<br>46% | 5.7% ▲<br>54.1% ▲ | +517<br>+13,331 | Criminal Traffic         | 2023<br>12.0%<br>32.6% | 2024<br>11.5%<br>45.6% |
| 2024              | 个               | Civil                    | 35,099          | 42%        | -14.7% <b>▼</b>   | -6,056          | Civil                    | 54.5%                  | 42.2%                  |
| 2023              |                 | <b>Civil Commitments</b> | 636             | 1%         | -5.5% <b>▼</b>    | -37             | <b>Civil Commitments</b> | 0.9%                   | 0.8%                   |
|                   |                 | GRAND TOTAL              | 83,254          | 100%       | 10.3% ▲           | +7,755          | GRAND TOTAL              | 100%                   | 100%                   |