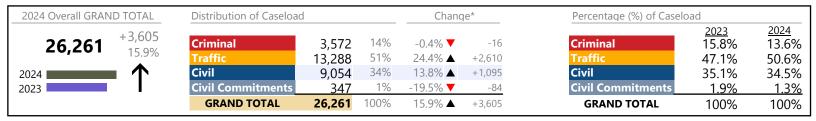

Virginia

January 2024 thru November 2024 Dispositions (Compared to January 2023 thru November 2023)

| 2024 Overall GRAND TOTAL             | Distribution of Caseload |      | Change*               | Percentage (%) of Caselo | Percentage (%) of Caseload |               |
|--------------------------------------|--------------------------|------|-----------------------|--------------------------|----------------------------|---------------|
| <b>2,212,017</b> <sup>+137,330</sup> | <b>Criminal</b> 294,281  | 13%  | 5.2% <b>▲</b> +14,593 | Criminal                 | <u>2023</u><br>13.5%       | 2024<br>13.3% |
| <b>2,212,017</b> 6.6%                | Traffic 1,267,114        | 57%  | 7.5% 🛦 +87,989        | Traffic                  | 56.8%                      | 57.3%         |
| 2024                                 | <b>Civil</b> 604,770     | 27%  | 5.9% 🛦 +33,564        | Civil                    | 27.5%                      | 27.3%         |
| 2023                                 | Civil Commitments 45,852 | 2%   | 2.7% ▲ +1,184         | <b>Civil Commitments</b> | 2.2%                       | 2.1%          |
|                                      | GRAND TOTAL 2,212,017    | 100% | 6.6% ▲ +137,330       | GRAND TOTAL              | 100%                       | 100%          |