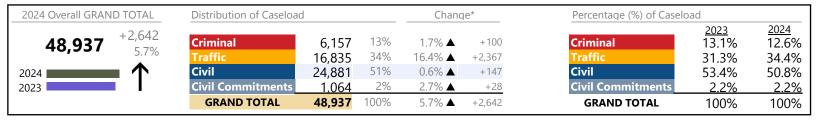

**Chesapeake**District: 1 FIPS: 550

January 2024 thru November 2024 Dispositions (Compared to January 2023 thru November 2023)

|                                       | Summary | Change   | % Change | <b>Absolute Change</b> |
|---------------------------------------|---------|----------|----------|------------------------|
| GRAND TOTAL                           | 48,937  | <b>A</b> | 5.7%     | +2,642                 |
|                                       |         |          |          |                        |
| Dispositions by Major Case Category** |         |          |          |                        |
| Category                              | Summary | Change   | % Change | Absolute Change        |
| Felony                                | 2,468   | ▼        | -5.0%    | -131                   |
| Garnishment                           | 8,142   | <b>A</b> | -6.8%    | -595                   |
| General Civil                         | 10,631  | ▼        | +22.2%   | +1,928                 |
| Infraction/Civil Violation            | 11,922  | <b>A</b> | +19.4%   | +1,940                 |
| Involuntary Civil Commitments         | 24      | <b>A</b> | +166.7%  | +15                    |
| Landlord /Tenant                      | 3,532   | <b>A</b> | -14.6%   | -604                   |
| Misdemeanor                           | 7,711   | <b>A</b> | +1.4%    | +106                   |
| Other                                 | 3,800   | <b>A</b> | -0.5%    | -20                    |
| Protective Orders                     | 707     | <b>A</b> | +0.4%    | +3                     |
| GRAND TOTAL                           | 48,937  | <b>A</b> | 5.7%     | +2,642                 |

<sup>\*</sup> Compared to same time period as previous year

<sup>\*\*</sup> Case Type Categories are defined in the 2017 Virginia Judicial Workload Assessment

January 2024 thru November 2024 Dispositions (Compared to January 2023 thru November 2023)