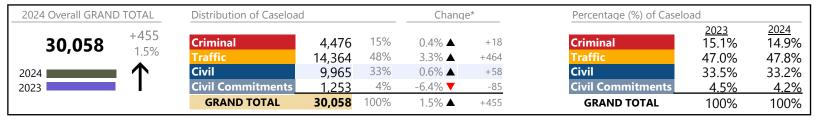

January 2024 thru November 2024 Dispositions (Compared to January 2023 thru November 2023)

**Virginia Beach**District: 2 FIPS: 810

| Dispositions by Major Case Category** |         |          |          |                 |
|---------------------------------------|---------|----------|----------|-----------------|
| Category                              | Summary | Change   | % Change | Absolute Change |
| Felony                                | 3,655   | ▼        | -11.3%   | -467            |
| Garnishment                           | 20,586  | <b>A</b> | +8.9%    | +1,688          |
| General Civil                         | 18,073  | <b>A</b> | +12.0%   | +1,934          |
| Infraction/Civil Violation            | 35,435  | ▼        | +0.1%    | +45             |
| Involuntary Civil Commitments         | 116     | <b>A</b> | +12.6%   | +13             |
| Landlord /Tenant                      | 8,666   | ▼        | -21.7%   | -2,397          |
| Misdemeanor                           | 20,764  | ▼        | +0.1%    | +21             |
| Other                                 | 8,677   | ▼        | +0.0%    | +2              |
| Protective Orders                     | 1,220   | <b>A</b> | +2.2%    | +26             |
| GRAND TOTAL                           | 117,192 | <b>A</b> | 0.7%     | +865            |