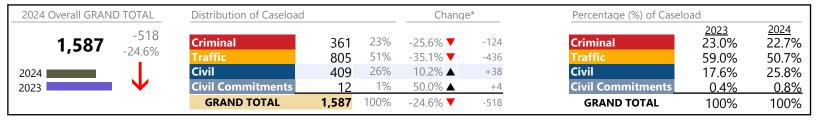

<sup>\*</sup> Compared to same time period as previous year

Franklin City
District: 5 FIPS: 620

January 2024 thru November 2024 Dispositions (Compared to January 2023 thru November 2023)

2024 Overall GRAND TOTAL Distribution of Caseload Change\* Percentage (%) of Caseload 2023 23.5% 2024 25% +259 Criminal 24.8% Criminal 948 37.6% ▲ 3,816 30.1% 51% 1,949 40.7% ▲ +564 47.2% 51.1% Civil Civil 858 22% 5.1% ▲ +42 27.8% 22.5% 41.9% **▲ Civil Commitments** 2% 2023 +18 **Civil Commitments** 1.5% 1.6% 61 **GRAND TOTAL** 100% +883 3,816 30.1% ▲ **GRAND TOTAL** 100% 100%