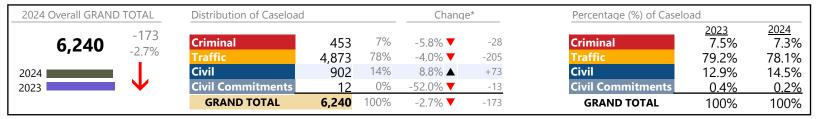

Southampton

January 2024 thru November 2024 Dispositions (Compared to January 2023 thru November 2023)

District: 5 FIPS: 175

qe (%) of Caseload

2023 2024

4.5% 3.9%

87 9% 87 1%

| Distribution of Caseloa  | nd     |      | Change          | e*   |
|--------------------------|--------|------|-----------------|------|
| Criminal                 | 433    | 4%   | -17.2% <b>▼</b> | -90  |
| Traffic                  | 9,780  | 87%  | -4.1% <b>▼</b>  | -419 |
| Civil                    | 990    | 9%   | 17.7% ▲         | +149 |
| <b>Civil Commitments</b> | 29     | 0%   | -21.6% <b>▼</b> | -8   |
| GRAND TOTAL              | 11,232 | 100% | -3.2% ▼         | -368 |

| Percentage (%) of Caseio | oad   |       |
|--------------------------|-------|-------|
|                          | 2023  | 2024  |
| Criminal                 | 4.5%  | 3.9%  |
| Traffic                  | 87.9% | 87.1% |
| Civil                    | 7.3%  | 8.8%  |
| <b>Civil Commitments</b> | 0.3%  | 0.3%  |
| GRAND TOTAL              | 100%  | 100%  |
|                          |       |       |