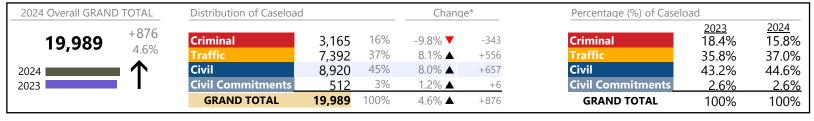

January 2024 thru November 2024 Dispositions (Compared to January 2023 thru November 2023)

| 2024 Overall GRAND | TOTAL      | Distribution of Caseload | l            |           | Chanc              | ge*    | Percentage (%) of Caselo | oad                   |                       |
|--------------------|------------|--------------------------|--------------|-----------|--------------------|--------|--------------------------|-----------------------|-----------------------|
| 10,302             | +1,664     | Criminal Traffic         | 958<br>7.164 | 9%<br>70% | 27.9% ▲<br>19.8% ▲ | +209   | Criminal<br>Traffic      | 2023<br>8.7%<br>69.2% | 2024<br>9.3%<br>69.5% |
| 2024               | $\uparrow$ | Civil Civil Commitments  | 2,117<br>63  | 21%       | 13.5% ▲<br>43.2% ▲ | +251   | Civil Civil Commitments  | 21.6%<br>0.5%         | 20.5%<br>0.6%         |
|                    |            | GRAND TOTAL              | 10,302       | 100%      | 19.3% ▲            | +1,664 | GRAND TOTAL              | 100%                  | 100%                  |