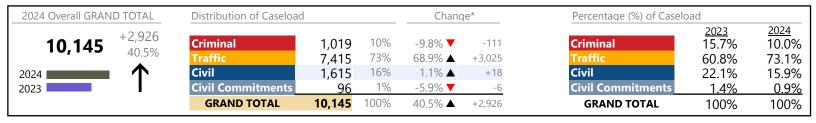

<sup>\*</sup> Compared to same time period as previous year

Franklin City
District: 5 FIPS: 620

January 2024 thru November 2024 Dispositions (Compared to January 2023 thru November 2023)

2024 Overall GRAND TOTAL Distribution of Caseload Change\* Percentage (%) of Caseload 2023 23.5% 2024 25% +259 Criminal 24.8% Criminal 948 37.6% ▲ 3,816 30.1% 51% 1,949 40.7% ▲ +564 47.2% 51.1% Civil Civil 858 22% 5.1% ▲ +42 27.8% 22.5% 41.9% **▲ Civil Commitments** 2% 2023 +18 **Civil Commitments** 1.5% 1.6% 61 **GRAND TOTAL** 100% +883 3,816 30.1% ▲ **GRAND TOTAL** 100% 100%