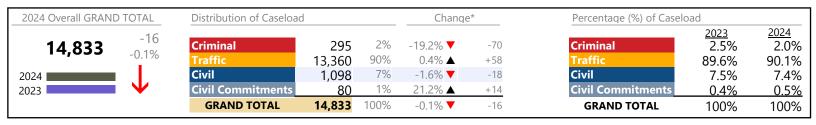

**Chesapeake**District: 1 FIPS: 550

January 2024 thru November 2024 Dispositions (Compared to January 2023 thru November 2023)

|                                       | Summary | Change   | % Change | <b>Absolute Change</b> |
|---------------------------------------|---------|----------|----------|------------------------|
| GRAND TOTAL                           | 48,937  | <b>A</b> | 5.7%     | +2,642                 |
|                                       |         |          |          |                        |
| Dispositions by Major Case Category** |         |          |          |                        |
| Category                              | Summary | Change   | % Change | Absolute Change        |
| Felony                                | 2,468   | ▼        | -5.0%    | -131                   |
| Garnishment                           | 8,142   | <b>A</b> | -6.8%    | -595                   |
| General Civil                         | 10,631  | ▼        | +22.2%   | +1,928                 |
| Infraction/Civil Violation            | 11,922  | <b>A</b> | +19.4%   | +1,940                 |
| Involuntary Civil Commitments         | 24      | <b>A</b> | +166.7%  | +15                    |
| Landlord /Tenant                      | 3,532   | <b>A</b> | -14.6%   | -604                   |
| Misdemeanor                           | 7,711   | <b>A</b> | +1.4%    | +106                   |
| Other                                 | 3,800   | <b>A</b> | -0.5%    | -20                    |
| Protective Orders                     | 707     | <b>A</b> | +0.4%    | +3                     |
| GRAND TOTAL                           | 48,937  | <b>A</b> | 5.7%     | +2,642                 |