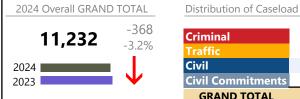

Southampton

January 2024 thru November 2024 Dispositions (Compared to January 2023 thru November 2023)

District: 5 FIPS: 175

qe (%) of Caseload

2023 2024

4.5% 3.9%

87 9% 87 1%

| Distribution of Caseloa  | nd     |      | Change          | e*   |
|--------------------------|--------|------|-----------------|------|
| Criminal                 | 433    | 4%   | -17.2% <b>▼</b> | -90  |
| Traffic                  | 9,780  | 87%  | -4.1% <b>▼</b>  | -419 |
| Civil                    | 990    | 9%   | 17.7% ▲         | +149 |
| <b>Civil Commitments</b> | 29     | 0%   | -21.6% <b>▼</b> | -8   |
| GRAND TOTAL              | 11,232 | 100% | -3.2% ▼         | -368 |

| Percentage (%) of Caseio | oad   |       |
|--------------------------|-------|-------|
|                          | 2023  | 2024  |
| Criminal                 | 4.5%  | 3.9%  |
| Traffic                  | 87.9% | 87.1% |
| Civil                    | 7.3%  | 8.8%  |
| <b>Civil Commitments</b> | 0.3%  | 0.3%  |
| GRAND TOTAL              | 100%  | 100%  |
|                          |       |       |