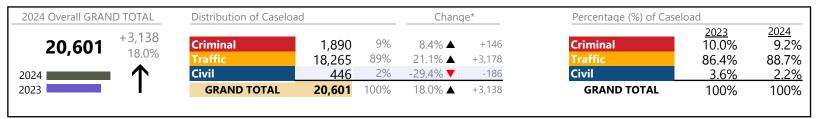

Norfolk

January 2024 thru November 2024 Dispositions (Compared to January 2023 thru November 2023)

District: 4 FIPS: 710

| 2024 Overall GRAN | D TOTAL         | Distribution of Caseload | l               |            | Chan              | ge*             | Percentage (%) of Caselo | oad                    |                        |
|-------------------|-----------------|--------------------------|-----------------|------------|-------------------|-----------------|--------------------------|------------------------|------------------------|
| 83,254            | +7,755<br>10.3% | Criminal<br>Traffic      | 9,552<br>37,967 | 11%<br>46% | 5.7% ▲<br>54.1% ▲ | +517<br>+13,331 | Criminal Traffic         | 2023<br>12.0%<br>32.6% | 2024<br>11.5%<br>45.6% |
| 2024              | 个               | Civil                    | 35,099          | 42%        | -14.7% <b>▼</b>   | -6,056          | Civil                    | 54.5%                  | 42.2%                  |
| 2023              |                 | <b>Civil Commitments</b> | 636             | 1%         | -5.5% <b>▼</b>    | -37             | <b>Civil Commitments</b> | 0.9%                   | 0.8%                   |
|                   |                 | GRAND TOTAL              | 83,254          | 100%       | 10.3% ▲           | +7,755          | GRAND TOTAL              | 100%                   | 100%                   |