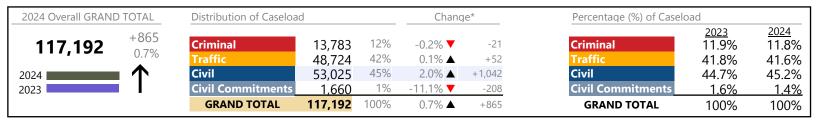

January 2024 thru November 2024 Dispositions (Compared to January 2023 thru November 2023)

**Virginia Beach**District: 2 FIPS: 810

| Dispositions by Major Case Category** |         |          |          |                 |
|---------------------------------------|---------|----------|----------|-----------------|
| Category                              | Summary | Change   | % Change | Absolute Change |
| Felony                                | 3,655   | ▼        | -11.3%   | -467            |
| Garnishment                           | 20,586  | <b>A</b> | +8.9%    | +1,688          |
| General Civil                         | 18,073  | <b>A</b> | +12.0%   | +1,934          |
| Infraction/Civil Violation            | 35,435  | ▼        | +0.1%    | +45             |
| Involuntary Civil Commitments         | 116     | <b>A</b> | +12.6%   | +13             |
| Landlord /Tenant                      | 8,666   | ▼        | -21.7%   | -2,397          |
| Misdemeanor                           | 20,764  | ▼        | +0.1%    | +21             |
| Other                                 | 8,677   | ▼        | +0.0%    | +2              |
| Protective Orders                     | 1,220   | <b>A</b> | +2.2%    | +26             |
| GRAND TOTAL                           | 117,192 | <b>A</b> | 0.7%     | +865            |

<sup>\*</sup> Compared to same time period as previous year

<sup>\*\*</sup> Case Type Categories are defined in the 2017 Virginia Judicial Workload Assessment