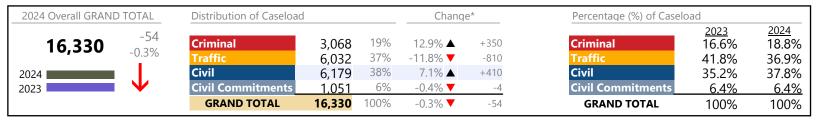

January 2024 thru November 2024 Dispositions (Compared to January 2023 thru November 2023)

| 2024 Overall GRAND | TOTAL      | Distribution of Caseload | l            |           | Chanc              | ge*    | Percentage (%) of Caselo | oad                   |                       |
|--------------------|------------|--------------------------|--------------|-----------|--------------------|--------|--------------------------|-----------------------|-----------------------|
| 10,302             | +1,664     | Criminal Traffic         | 958<br>7.164 | 9%<br>70% | 27.9% ▲<br>19.8% ▲ | +209   | Criminal<br>Traffic      | 2023<br>8.7%<br>69.2% | 2024<br>9.3%<br>69.5% |
| 2024               | $\uparrow$ | Civil Civil Commitments  | 2,117<br>63  | 21%       | 13.5% ▲<br>43.2% ▲ | +251   | Civil Civil Commitments  | 21.6%<br>0.5%         | 20.5%<br>0.6%         |
|                    |            | GRAND TOTAL              | 10,302       | 100%      | 19.3% ▲            | +1,664 | GRAND TOTAL              | 100%                  | 100%                  |