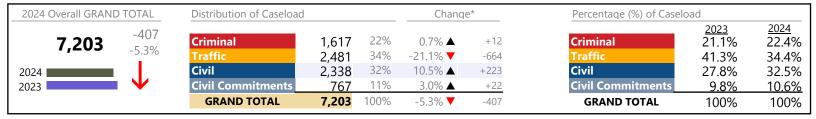

January 2024 thru November 2024 Dispositions (Compared to January 2023 thru November 2023)

| 2024 Overall GRAND | TOTAL      | Distribution of Caseload | l            |           | Chanc              | ge*    | Percentage (%) of Caselo | oad                   |                       |
|--------------------|------------|--------------------------|--------------|-----------|--------------------|--------|--------------------------|-----------------------|-----------------------|
| 10,302             | +1,664     | Criminal Traffic         | 958<br>7.164 | 9%<br>70% | 27.9% ▲<br>19.8% ▲ | +209   | Criminal<br>Traffic      | 2023<br>8.7%<br>69.2% | 2024<br>9.3%<br>69.5% |
| 2024               | $\uparrow$ | Civil Civil Commitments  | 2,117<br>63  | 21%       | 13.5% ▲<br>43.2% ▲ | +251   | Civil Civil Commitments  | 21.6%<br>0.5%         | 20.5%<br>0.6%         |
|                    |            | GRAND TOTAL              | 10,302       | 100%      | 19.3% ▲            | +1,664 | GRAND TOTAL              | 100%                  | 100%                  |