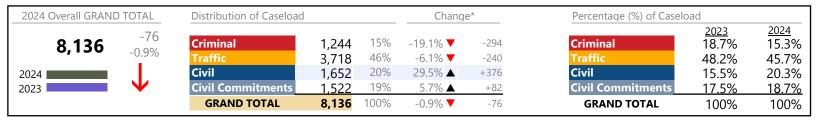

Virginia

January 2024 thru November 2024 Dispositions (Compared to January 2023 thru November 2023)

| 2024 Overall GRAND TOTAL             | Distribution of Caseload |      | Change*               | Percentage (%) of Caselo | Percentage (%) of Caseload |               |
|--------------------------------------|--------------------------|------|-----------------------|--------------------------|----------------------------|---------------|
| <b>2,212,017</b> <sup>+137,330</sup> | <b>Criminal</b> 294,281  | 13%  | 5.2% <b>▲</b> +14,593 | Criminal                 | <u>2023</u><br>13.5%       | 2024<br>13.3% |
| <b>2,212,017</b> 6.6%                | Traffic 1,267,114        | 57%  | 7.5% 🛦 +87,989        | Traffic                  | 56.8%                      | 57.3%         |
| 2024                                 | <b>Civil</b> 604,770     | 27%  | 5.9% 🛦 +33,564        | Civil                    | 27.5%                      | 27.3%         |
| 2023                                 | Civil Commitments 45,852 | 2%   | 2.7% ▲ +1,184         | <b>Civil Commitments</b> | 2.2%                       | 2.1%          |
|                                      | GRAND TOTAL 2,212,017    | 100% | 6.6% ▲ +137,330       | GRAND TOTAL              | 100%                       | 100%          |