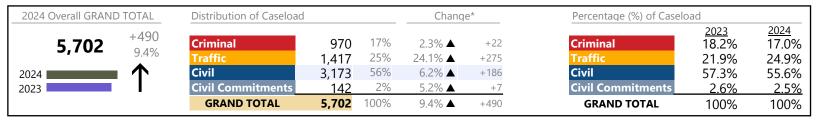

January 2024 thru November 2024 Dispositions (Compared to January 2023 thru November 2023)

| 2024 Overall GRAND | TOTAL      | Distribution of Caseload | l            |           | Chanc              | ge*    | Percentage (%) of Caselo | oad                   |                       |
|--------------------|------------|--------------------------|--------------|-----------|--------------------|--------|--------------------------|-----------------------|-----------------------|
| 10,302             | +1,664     | Criminal Traffic         | 958<br>7.164 | 9%<br>70% | 27.9% ▲<br>19.8% ▲ | +209   | Criminal<br>Traffic      | 2023<br>8.7%<br>69.2% | 2024<br>9.3%<br>69.5% |
| 2024               | $\uparrow$ | Civil Civil Commitments  | 2,117<br>63  | 21%       | 13.5% ▲<br>43.2% ▲ | +251   | Civil Civil Commitments  | 21.6%<br>0.5%         | 20.5%<br>0.6%         |
|                    |            | GRAND TOTAL              | 10,302       | 100%      | 19.3% ▲            | +1,664 | GRAND TOTAL              | 100%                  | 100%                  |