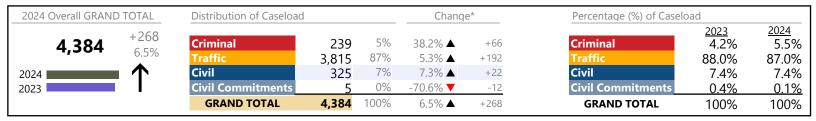

January 2024 thru November 2024 Dispositions (Compared to January 2023 thru November 2023)

| 2024 Overall GRAND | TOTAL      | Distribution of Caseload | l            |           | Chanc              | ge*    | Percentage (%) of Caselo | oad                   |                       |
|--------------------|------------|--------------------------|--------------|-----------|--------------------|--------|--------------------------|-----------------------|-----------------------|
| 10,302             | +1,664     | Criminal Traffic         | 958<br>7.164 | 9%<br>70% | 27.9% ▲<br>19.8% ▲ | +209   | Criminal<br>Traffic      | 2023<br>8.7%<br>69.2% | 2024<br>9.3%<br>69.5% |
| 2024               | $\uparrow$ | Civil Civil Commitments  | 2,117<br>63  | 21%       | 13.5% ▲<br>43.2% ▲ | +251   | Civil Civil Commitments  | 21.6%<br>0.5%         | 20.5%<br>0.6%         |
|                    |            | GRAND TOTAL              | 10,302       | 100%      | 19.3% ▲            | +1,664 | GRAND TOTAL              | 100%                  | 100%                  |

# **Dispositions by Division & Code**

| Division    | Case Type Description            | Code | Summary | Change            | % Change | Absolute Change |
|-------------|----------------------------------|------|---------|-------------------|----------|-----------------|
| Criminal    | Misdemeanor                      | M    | 557     | <b>A</b>          | +20.3%   | +94             |
| Cililina    | Felony                           | F    | 272     | <b>A</b>          | +41.7%   | +80             |
|             | Capias                           | CA   | 70      | <b>A</b>          | +75.0%   | +30             |
|             | Show Cause                       | SC   | 34      | <b>A</b>          | +13.3%   | +4              |
|             | Civil Violation                  | CV   | 25      | <b>A</b>          | +4.2%    | +1              |
|             | Total                            |      | 958     | <b>A</b>          | 27.9%    | +209            |
| Traffic     | Infraction                       | I    | 5,221   | <b>A</b>          | +16.4%   | +736            |
| manne       | Misdemeanor                      | M    | 1,658   | <b>A</b>          | +35.7%   | +436            |
|             | Capias                           | CA   | 241     | <b>A</b>          | +4.3%    | +10             |
|             | Show Cause                       | SC   | 30      | ▼                 | -14.3%   | -5              |
|             | Felony                           | F    | 12      | <b>A</b>          | +500.0%  | +10             |
|             | Civil Violation                  | CV   | 2       |                   | -50.0%   | -2              |
|             | Total                            |      | 7,164   | <b>A</b>          | 19.8%    | +1,185          |
| Civil       | Warrant in Debt                  | WD   | 862     | <b>A</b>          | +44.9%   | +267            |
| C.V.        | Garnishment                      | GA   | 529     | <b>A</b>          | +7.1%    | +35             |
|             | Unlawful Detainer                | UD   | 451     | ▼                 | -20.9%   | -119            |
|             | Admin License                    | AL   | 63      | <b>A</b>          | +3.3%    | +2              |
|             | Other                            | OT   | 54      | <b>A</b>          | +42.1%   | +16             |
|             | Preliminary Protective Order     | PP   | 34      | <b>A</b>          | +142.9%  | +20             |
|             | Protective Order                 | PO   | 34      | <b>A</b>          | +112.5%  | +18             |
|             | Abstract                         | AJ   | 18      | <b>A</b>          | +38.5%   | +5              |
|             | Detinue                          | DT   | 14      | ▼                 | -30.0%   | -6              |
|             | Impoundment                      | IM   | 14      | $\leftrightarrow$ |          | -               |
|             | Show Cause                       | SC   | 14      | <b>A</b>          | +100.0%  | +7              |
|             | Interrogatory                    | IN   | 9       | ▼                 | -35.7%   | -5              |
|             | Bond Forfeiture                  | BF   | 7       | <b>A</b>          | +250.0%  | +5              |
|             | Motion for Judgment              | MJ   | 7       | <b>A</b>          | +250.0%  | +5              |
|             | Capias                           | CA   | 2       | $\Leftrightarrow$ |          | -               |
|             | Emergency Substantial Risk Order | SR   | 1       | <b>A</b>          | -        | +1              |
|             | Interrogatory-Not                | IC   | 1       | <b>A</b>          | -        | +1              |
|             | Overweight                       | OC   | 1       | $\leftrightarrow$ |          | _               |
|             | Petition-Restore Arms            | PR   | 1       | <b>A</b>          | -        | +1              |
|             | Tenants Assertion                | TA   | 1       | ▼                 | -50.0%   | -1              |
|             | Counter Claim                    | СС   | 0       |                   | -100.0%  |                 |
|             | Total                            |      | 2,117   | <b>A</b>          | 13.5%    | +251            |
| Civil       | Temporary Detention Order        | TD   | 47      | <b>A</b>          | +27.0%   | +10             |
| Commitments | Emergency Custody Order          | EC   | 16_     |                   | +128.6%  | +9              |
|             | Total                            |      | 63      | <b>A</b>          | 43.2%    | +19             |
|             |                                  |      |         |                   |          |                 |

| Category                   | Summary | Change   | % Change | <b>Absolute Change</b> |
|----------------------------|---------|----------|----------|------------------------|
| Felony                     | 284     | <b>A</b> | +46.4%   | +90                    |
| Garnishment                | 538     | ▼        | +5.9%    | +30                    |
| General Civil              | 893     | <b>A</b> | +43.6%   | +271                   |
| Infraction/Civil Violation | 5,249   | ▼        | +16.3%   | +735                   |
| Landlord /Tenant           | 452     | ▼        | -21.0%   | -120                   |
|                            |         |          |          |                        |

January 2024 thru November 2024 Dispositions (Compared to January 2023 thru November 2023)

**Isle of Wight**District: 5 FIPS: 093

| Mindomony             | 2.215  |          | . 21 50/ | . 520  |
|-----------------------|--------|----------|----------|--------|
| Misdemeanor           | 2,215  |          | +31.5%   | +530   |
| New to Workload Study | 1      | <b>A</b> | -        | +1     |
| Other                 | 602    | <b>A</b> | +17.3%   | +89    |
| Protective Orders     | 68     | <b>A</b> | +126.7%  | +38    |
| GRAND TOTAL           | 10,302 | •        | 19.3%    | +1,664 |