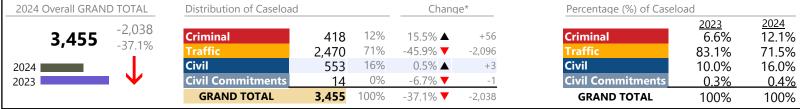

<sup>\*</sup> Compared to same time period as previous year

Franklin City
District: 5 FIPS: 620

January 2024 thru November 2024 Dispositions (Compared to January 2023 thru November 2023)

2024 Overall GRAND TOTAL Distribution of Caseload Change\* Percentage (%) of Caseload 2023 23.5% 2024 25% +259 Criminal 24.8% Criminal 948 37.6% ▲ 3,816 30.1% 51% 1,949 40.7% ▲ +564 47.2% 51.1% Civil Civil 858 22% 5.1% ▲ +42 27.8% 22.5% 41.9% **▲ Civil Commitments** 2% 2023 +18 **Civil Commitments** 1.5% 1.6% 61 **GRAND TOTAL** 100% +883 3,816 30.1% ▲ **GRAND TOTAL** 100% 100%