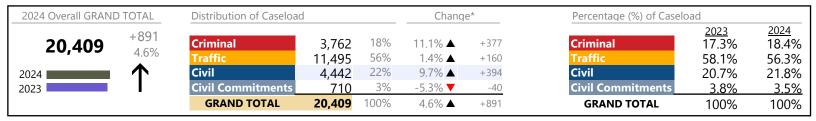

<sup>\*</sup> Compared to same time period as previous year

Franklin City
District: 5 FIPS: 620

January 2024 thru November 2024 Dispositions (Compared to January 2023 thru November 2023)

2024 Overall GRAND TOTAL Distribution of Caseload Change\* Percentage (%) of Caseload 2023 23.5% 2024 25% +259 Criminal 24.8% Criminal 948 37.6% ▲ 3,816 30.1% 51% 1,949 40.7% ▲ +564 47.2% 51.1% Civil Civil 858 22% 5.1% ▲ +42 27.8% 22.5% 41.9% **▲ Civil Commitments** 2% 2023 +18 **Civil Commitments** 1.5% 1.6% 61 **GRAND TOTAL** 100% +883 3,816 30.1% ▲ **GRAND TOTAL** 100% 100%