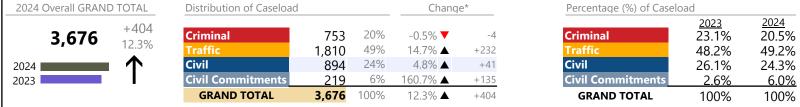

<sup>\*</sup> Compared to same time period as previous year

Franklin City
District: 5 FIPS: 620

January 2024 thru November 2024 Dispositions (Compared to January 2023 thru November 2023)

2024 Overall GRAND TOTAL Distribution of Caseload Change\* Percentage (%) of Caseload 2023 23.5% 2024 25% +259 Criminal 24.8% Criminal 948 37.6% ▲ 3,816 30.1% 51% 1,949 40.7% ▲ +564 47.2% 51.1% Civil Civil 858 22% 5.1% ▲ +42 27.8% 22.5% 41.9% **▲ Civil Commitments** 2% 2023 +18 **Civil Commitments** 1.5% 1.6% 61 **GRAND TOTAL** 100% +883 3,816 30.1% ▲ **GRAND TOTAL** 100% 100%