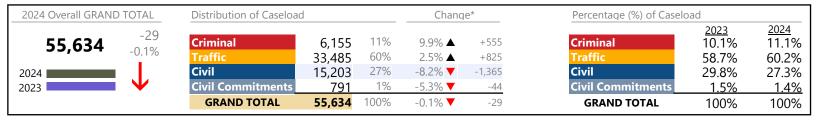

Southampton

January 2024 thru November 2024 Dispositions (Compared to January 2023 thru November 2023)

District: 5 FIPS: 175

qe (%) of Caseload

2023 2024

4.5% 3.9%

87 9% 87 1%

| Distribution of Caseloa  | nd     |      | Change          | e*   |
|--------------------------|--------|------|-----------------|------|
| Criminal                 | 433    | 4%   | -17.2% <b>▼</b> | -90  |
| Traffic                  | 9,780  | 87%  | -4.1% <b>▼</b>  | -419 |
| Civil                    | 990    | 9%   | 17.7% ▲         | +149 |
| <b>Civil Commitments</b> | 29     | 0%   | -21.6% <b>▼</b> | -8   |
| GRAND TOTAL              | 11,232 | 100% | -3.2% ▼         | -368 |

| Percentage (%) of Caseio | oad   |       |
|--------------------------|-------|-------|
|                          | 2023  | 2024  |
| Criminal                 | 4.5%  | 3.9%  |
| Traffic                  | 87.9% | 87.1% |
| Civil                    | 7.3%  | 8.8%  |
| <b>Civil Commitments</b> | 0.3%  | 0.3%  |
| GRAND TOTAL              | 100%  | 100%  |
|                          |       |       |