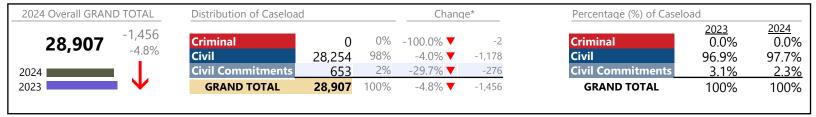

Franklin City
District: 5 FIPS: 620

Source: SCV-SQL-Information

January 2024 thru November 2024 Dispositions (Compared to January 2023 thru November 2023)

**GRAND TOTAL** 3,816 ▲ 30.1% +883

**Isle of Wight**District: 5 FIPS: 093