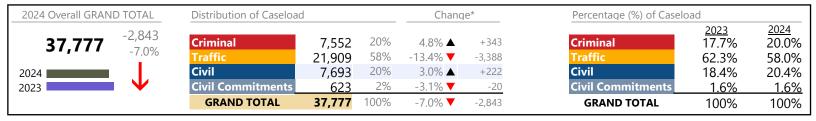

Virginia

January 2024 thru November 2024 Dispositions (Compared to January 2023 thru November 2023)

| 2024 Overall GRAND TOTAL             | Distribution of Caseload |      | Change*               | Percentage (%) of Caselo | Percentage (%) of Caseload |               |
|--------------------------------------|--------------------------|------|-----------------------|--------------------------|----------------------------|---------------|
| <b>2,212,017</b> <sup>+137,330</sup> | <b>Criminal</b> 294,281  | 13%  | 5.2% <b>▲</b> +14,593 | Criminal                 | <u>2023</u><br>13.5%       | 2024<br>13.3% |
| <b>2,212,017</b> 6.6%                | Traffic 1,267,114        | 57%  | 7.5% 🛦 +87,989        | Traffic                  | 56.8%                      | 57.3%         |
| 2024                                 | <b>Civil</b> 604,770     | 27%  | 5.9% 🛦 +33,564        | Civil                    | 27.5%                      | 27.3%         |
| 2023                                 | Civil Commitments 45,852 | 2%   | 2.7% ▲ +1,184         | <b>Civil Commitments</b> | 2.2%                       | 2.1%          |
|                                      | GRAND TOTAL 2,212,017    | 100% | 6.6% ▲ +137,330       | GRAND TOTAL              | 100%                       | 100%          |

# **Dispositions by Division & Code**

| Vivision | Casa Tyma Description              | Codo      | Constitution                          | Character         | 0/ 61             | Alexalest : Cl             |
|----------|------------------------------------|-----------|---------------------------------------|-------------------|-------------------|----------------------------|
| Division | Case Type Description  Misdemeanor | Code<br>M | Summary<br>169 E00                    | Change            | % Change<br>+7.2% | Absolute Change            |
| riminal  | Felony                             | F         | 168,500                               | <u> </u>          | +7.2%             | +11,25 <sup>4</sup><br>+43 |
|          | Capias                             | CA        | 76,814                                | <b>A</b>          | +9.4%             | +2,423                     |
|          | Show Cause                         | SC        | 28,275                                | <b>A</b>          | +3.3%             | +2,423                     |
|          | Civil Violation                    | CV        | 13,158<br>7,306                       | <b>1</b>          | +6.9%             | +469                       |
|          | Motion                             | MO        | 126                                   | -                 | -18.7%            | -29                        |
|          | Restricted Operators License       | RL        | 102                                   | •                 | +7.4%             | -23<br>+7                  |
|          | Total                              | KL        | 294,281                               |                   | 5.2%              | +14,593                    |
|          | Infraction                         | I         | 999,452                               |                   | +7.8%             | +72,297                    |
| raffic   | Misdemeanor                        | M         | 237,873                               | _                 | +6.7%             | +14,952                    |
|          | Capias                             | CA        | 10,628                                | _                 | +4.1%             | +418                       |
|          | Show Cause                         | SC        | 6,791                                 | _                 | +5.0%             | +321                       |
|          | Civil Violation                    | CV        | 4,345                                 |                   | +20.6%            | +741                       |
|          | Other                              | 0         | 3,710                                 | -                 | -10.2%            | -422                       |
|          | Felony                             | F         | 3,600                                 | <b>Å</b>          | +0.4%             | +14                        |
|          | Restricted Operators License       | RL        | 375                                   | <b>-</b>          | -31.1%            | -169                       |
|          | Motion                             | MO        | 375<br>340                            | <b>▼</b>          | -32.4%            | -163                       |
|          | Total                              | IVIO      | 1,267,114                             |                   | 7.5%              | +87,989                    |
|          | Warrant in Debt                    | WD        | · · · · · · · · · · · · · · · · · · · |                   | +26.7%            | +51,036                    |
| Civil    | Garnishment                        | GA        | 242,455<br>157,076                    | •                 | -1.4%             | -2,289                     |
|          | Unlawful Detainer                  | UD        | 116,029                               | <b>→</b>          | -8.8%             | -11,156                    |
|          | Other                              | OT        |                                       | ¥                 | -1.2%             | -218                       |
|          | Preliminary Protective Order       | PP        | 18,375                                | <b>*</b>          | +2.6%             | +293                       |
|          | Admin License                      | AL        | 11,507                                | <b>-</b>          | -2.8%             | -322                       |
|          | Protective Order                   | PO        | 10,987                                |                   | +6.2%             | +520                       |
|          | Show Cause                         | SC        | 8,860                                 | <b>A</b>          | -9.0%             | -636                       |
|          |                                    | DT        | 6,452                                 | ¥                 | -15.8%            |                            |
|          | Detinue<br>Maties for had see and  |           | 6,140                                 |                   |                   | -1,155                     |
|          | Motion for Judgment                | MJ        | 5,739                                 | <b>V</b>          | -12.8%            | -846                       |
|          | Interrogatory                      | IN        | 5,277                                 |                   | +0.1%             | +6                         |
|          | Abstract                           | AJ        | 4,796                                 |                   | -12.9%            | -711                       |
|          | Bond Forfeiture                    | BF        | 3,321                                 |                   | -4.1%             | -143                       |
|          | Impoundment                        | IM        | 3,292                                 |                   | -2.0%             | -66                        |
|          | Zoning Violation                   | ZO        | 1,323                                 | ▼                 | -26.7%            | -481                       |
|          | Tenants Assertion                  | TA        | 998                                   | <u> </u>          | +4.3%             | +41                        |
|          | Overweight                         | OC        | 656                                   |                   | -16.6%            | -131                       |
|          | Counter Claim                      | CC        | 613                                   |                   | -11.4%            | -79                        |
|          | Capias                             | CA        | 249                                   | ▼                 | -16.2%            | -48                        |
|          | Petition-Restore Arms              | PR        | 217                                   |                   | -18.1%            | -48                        |
|          | Motor Carrier                      | MC        | 178                                   | <u> </u>          | -5.3%             | -10                        |
|          | Interrogatory-Not                  | IC        | 90                                    | •                 | -1.1%             | -1                         |
|          | Third Party Claim                  | TH        | 52                                    |                   | +4.0%             | +2                         |
|          | Restricted Operators License       | RL        | 36                                    | •                 | -29.4%            | -15                        |
|          | Cross Claim                        | CR        | 20                                    | <b>A</b>          | +122.2%           | +11                        |
|          | Petition to Require Blood Test     | ВТ        | 11                                    | <b>A</b>          | +83.3%            | +5                         |
|          | Mechanic's Lien                    | ML        | 9                                     | $\leftrightarrow$ |                   | -                          |
|          | Detinue Seizure                    | DZ        | 6                                     | <b>A</b>          | +50.0%            | +2                         |
|          | Emergency Substantial Risk Order   | SR        | 3                                     | <b>A</b>          | +50.0%            | +1                         |
|          | Distress Seizure                   | DS        | 2                                     | <b>A</b>          | +100.0%           | +1                         |
|          | Attachment                         | AT        | 1                                     | <b>A</b>          | -                 | +1                         |
|          | Total                              |           | 604,770                               | <b>A</b>          | 5.9%              | +33,564                    |

January 2024 thru November 2024 Dispositions (Compared to January 2023 thru November 2023)

|              |                                             |    | Summary   | Change   | % Change | <b>Absolute Change</b> |
|--------------|---------------------------------------------|----|-----------|----------|----------|------------------------|
| Civil        | Temporary Detention Order                   | TD | 14,622    | <b>A</b> | +0.3%    | +49                    |
| Commitments  | Emergency Custody Order                     | EC | 6,759     | ▼        | -1.2%    | -79                    |
| Committeents | Other                                       | ОТ | 3,932     | <b>A</b> | +17.7%   | +591                   |
|              | Medical Emergency Temporary Detention Order | MT | 346       | ▼        | -10.4%   | -40                    |
|              | Petition                                    | PT | 266       | <b>A</b> | +6.8%    | +17                    |
|              | Medical Emergency Custody Order             | ME | 25        | ▼        | -16.7%   | -5                     |
|              | Total                                       |    | 45,852    | <b>A</b> | 2.7%     | +1,184                 |
|              | GRAND TOTAL                                 |    | 2,212,017 | <b>A</b> | 6.6%     | +137,330               |

# **Dispositions by Major Case Category\*\***

| Category                      | Summary   | Change   | % Change | <b>Absolute Change</b> |
|-------------------------------|-----------|----------|----------|------------------------|
| Felony                        | 80,414    | <b>A</b> | +0.1%    | +57                    |
| Garnishment                   | 162,353   | ▼        | -1.4%    | -2,283                 |
| General Civil                 | 257,337   | <b>A</b> | +23.4%   | +48,768                |
| Infraction/Civil Violation    | 1,015,647 | <b>A</b> | +7.7%    | +72,944                |
| Involuntary Civil Commitments | 4,198     | <b>A</b> | +16.9%   | +608                   |
| Landlord /Tenant              | 117,027   | ▼        | -8.7%    | -11,115                |
| Misdemeanor                   | 408,209   | ▼        | +6.7%    | +25,548                |
| New to Workload Study         | 3         | <b>A</b> | +50.0%   | +1                     |
| Other                         | 146,462   | <b>A</b> | +1.4%    | +1,989                 |
| Protective Orders             | 20,367    | <b>A</b> | +4.2%    | +813                   |
| GRAND TOTAL                   | 2,212,017 | <b>A</b> | 6.6%     | +137,330               |