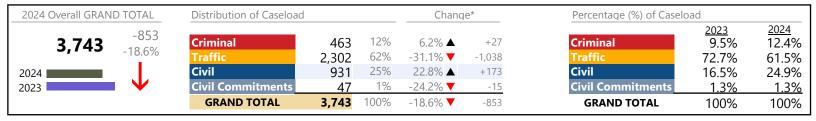

<sup>\*</sup> Compared to same time period as previous year

Franklin City
District: 5 FIPS: 620

January 2024 thru November 2024 Dispositions (Compared to January 2023 thru November 2023)

2024 Overall GRAND TOTAL Distribution of Caseload Change\* Percentage (%) of Caseload 2023 23.5% 2024 25% +259 Criminal 24.8% Criminal 948 37.6% ▲ 3,816 30.1% 51% 1,949 40.7% ▲ +564 47.2% 51.1% Civil Civil 858 22% 5.1% ▲ +42 27.8% 22.5% 41.9% **▲ Civil Commitments** 2% 2023 +18 **Civil Commitments** 1.5% 1.6% 61 **GRAND TOTAL** 100% +883 3,816 30.1% ▲ **GRAND TOTAL** 100% 100%

#### **Dispositions by Division & Code**

| Division    | Case Type Description        | Code | Summary | Change   | % Change | Absolute Change |
|-------------|------------------------------|------|---------|----------|----------|-----------------|
| Criminal    | Misdemeanor                  | M    | 496     | <b>A</b> | +30.9%   | +117            |
| Criminai    | Felony                       | F    | 254     | <b>A</b> | +81.4%   | +114            |
|             | Capias                       | CA   | 143     | <b>A</b> | +26.5%   | +30             |
|             | Show Cause                   | SC   | 30      | ▼        | -36.2%   | -17             |
|             | Civil Violation              | CV   | 25      | <b>A</b> | +150.0%  | +15             |
|             | Total                        |      | 948     | <b>A</b> | 37.6%    | +259            |
| Traffic     | Infraction                   | I    | 1,471   | <b>A</b> | +47.2%   | +472            |
| Hairic      | Misdemeanor                  | M    | 461     | <b>A</b> | +20.7%   | +79             |
|             | Capias                       | CA   | 12      | <b>A</b> | +500.0%  | +10             |
|             | Civil Violation              | CV   | 5       | <b>A</b> | -        | +5              |
|             | Felony                       | F    | 0       | ▼        | -100.0%  | -1              |
|             | Show Cause                   | SC   | 0       | <u> </u> | -100.0%  | -1              |
|             | Total                        |      | 1,949   | <b>A</b> | 40.7%    | +564            |
| Civil       | Garnishment                  | GA   | 238     | ▼        | -8.8%    | -23             |
| CIVII       | Warrant in Debt              | WD   | 227     | <b>A</b> | +29.7%   | +52             |
|             | Unlawful Detainer            | UD   | 194     | <b>A</b> | +11.5%   | +20             |
|             | Other                        | OT   | 74      | <b>A</b> | -18.7%   | -17             |
|             | Detinue                      | DT   | 38      | ▼        | -13.6%   | -6              |
|             | Preliminary Protective Order | PP   | 25      | <b>A</b> | +25.0%   | +5              |
|             | Motion for Judgment          | MJ   | 18      | <b>A</b> | -        | +18             |
|             | Protective Order             | PO   | 13      | <b>A</b> | +8.3%    | +1              |
|             | Admin License                | AL   | 11      | ▼        | -15.4%   | -2              |
|             | Abstract                     | AJ   | 6       | ▼        | -25.0%   | -2              |
|             | Show Cause                   | SC   | 6       | ▼        | -25.0%   | -2              |
|             | Bond Forfeiture              | BF   | 3       | ▼        | -57.1%   | -4              |
|             | Impoundment                  | IM   | 2       | <b>A</b> | -        | +2              |
|             | Third Party Claim            | TH   | 2       | <b>A</b> | -        | +2              |
|             | Interrogatory                | IN   | 1       | ▼        | -50.0%   | -1              |
|             | Tenants Assertion            | TA   | 0       |          | -100.0%  | -1              |
|             | Total                        |      | 858     |          | 5.1%     | +42             |
| Civil       | Emergency Custody Order      | EC   | 31      | <b>A</b> | +55.0%   | +11             |
| Commitments | Temporary Detention Order    | TD   | 30      | <b>A</b> | +76.5%   | +13             |
|             | Mental Commitment            | MC   | 0       |          | -100.0%  | -6              |
|             | Total                        |      | 61      | <b>A</b> | 41.9%    | +18             |
|             | GRAND TOTAL                  |      | 3,816   | <b>A</b> | 30.1%    | +883            |
|             |                              |      |         |          |          |                 |

| i                          |         |          |          |                        |
|----------------------------|---------|----------|----------|------------------------|
| Category                   | Summary | Change   | % Change | <b>Absolute Change</b> |
| Felony                     | 254     | ▼        | +80.1%   | +113                   |
| Garnishment                | 239     | ▼        | -9.1%    | -24                    |
| General Civil              | 285     | <b>A</b> | +30.1%   | +66                    |
| Infraction/Civil Violation | 1,501   | <b>A</b> | +48.8%   | +492                   |
| Landlord /Tenant           | 194     | ▼        | +10.9%   | +19                    |
| Misdemeanor                | 957     | <b>A</b> | +25.8%   | +196                   |
| Other                      | 348     | <b>A</b> | +4.5%    | +15                    |
| Protective Orders          | 38      | <b>A</b> | +18.8%   | +6                     |

Franklin City
District: 5 FIPS: 620

Source: SCV-SQL-Information

January 2024 thru November 2024 Dispositions (Compared to January 2023 thru November 2023)

**GRAND TOTAL** 3,816 ▲ 30.1% +883

**Isle of Wight**District: 5 FIPS: 093