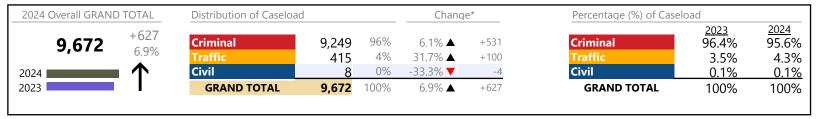

January 2024 thru November 2024 Dispositions (Compared to January 2023 thru November 2023)

**Isle of Wight**District: 5 FIPS: 093

| Mindomony             | 2.215  |          | . 21 50/ | . 520  |
|-----------------------|--------|----------|----------|--------|
| Misdemeanor           | 2,215  |          | +31.5%   | +530   |
| New to Workload Study | 1      | <b>A</b> | -        | +1     |
| Other                 | 602    | <b>A</b> | +17.3%   | +89    |
| Protective Orders     | 68     | <b>A</b> | +126.7%  | +38    |
| GRAND TOTAL           | 10,302 | •        | 19.3%    | +1,664 |