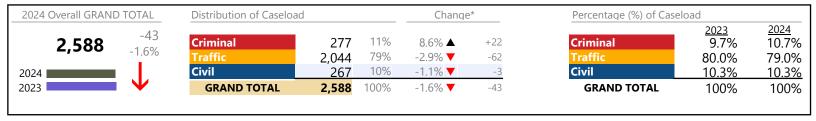

Southampton

January 2024 thru November 2024 Dispositions (Compared to January 2023 thru November 2023)

District: 5 FIPS: 175

qe (%) of Caseload

2023 2024

4.5% 3.9%

87 9% 87 1%

| Distribution of Caseloa  | nd     |      | Change          | e*   |
|--------------------------|--------|------|-----------------|------|
| Criminal                 | 433    | 4%   | -17.2% <b>▼</b> | -90  |
| Traffic                  | 9,780  | 87%  | -4.1% <b>▼</b>  | -419 |
| Civil                    | 990    | 9%   | 17.7% ▲         | +149 |
| <b>Civil Commitments</b> | 29     | 0%   | -21.6% <b>▼</b> | -8   |
| GRAND TOTAL              | 11,232 | 100% | -3.2% ▼         | -368 |

| Percentage (%) of Caseio | oad   |       |
|--------------------------|-------|-------|
|                          | 2023  | 2024  |
| Criminal                 | 4.5%  | 3.9%  |
| Traffic                  | 87.9% | 87.1% |
| Civil                    | 7.3%  | 8.8%  |
| <b>Civil Commitments</b> | 0.3%  | 0.3%  |
| GRAND TOTAL              | 100%  | 100%  |
|                          |       |       |

# **Dispositions by Division & Code**

| Division    | Case Type Description        | Code | Summary | Change                                | % Change | Absolute Change |
|-------------|------------------------------|------|---------|---------------------------------------|----------|-----------------|
|             | Misdemeanor                  | M    | 283     | ▼                                     | -10.2%   | -32             |
| Criminal    | Felony                       | F    | 101     | ▼                                     | -17.9%   | -22             |
|             | Capias                       | CA   | 22      | <u> </u>                              | -50.0%   | -22             |
|             | Show Cause                   | SC   | 14      | · · · · · · · · · · · · · · · · · · · | -53.3%   | -16             |
|             | Civil Violation              | CV   | 13      | <b>A</b>                              | +18.2%   | +2              |
|             | Total                        |      | 433     | ▼                                     | -17.2%   | -90             |
| Traffic     | Infraction                   | I    | 8,326   | ▼                                     | -5.1%    | -449            |
| Haine       | Misdemeanor                  | M    | 1,191   | <b>A</b>                              | +2.8%    | +33             |
|             | Capias                       | CA   | 226     | <b>A</b>                              | +10.2%   | +21             |
|             | Show Cause                   | SC   | 32      | ▼                                     | -30.4%   | -14             |
|             | Felony                       | F    | 4       | $\leftrightarrow$                     |          | -               |
|             | Civil Violation              | CV   | 1       | ▼                                     | -88.9%   | -8              |
|             | Restricted Operators License | RL   | 0       | ▼                                     | -100.0%  | -2              |
|             | Total                        |      | 9,780   | ▼                                     | -4.1%    | -419            |
| Civil       | Warrant in Debt              | WD   | 391     | <b>A</b>                              | +44.3%   | +120            |
| CIVII       | Garnishment                  | GA   | 270     | <b>A</b>                              | +4.7%    | +12             |
|             | Unlawful Detainer            | UD   | 151     | <b>A</b>                              | +2.7%    | +4              |
|             | Other                        | OT   | 74      | <b>A</b>                              | +8.8%    | +6              |
|             | Preliminary Protective Order | PP   | 29      | $\Leftrightarrow$                     |          | -               |
|             | Protective Order             | PO   | 24      | $\leftrightarrow$                     |          | -               |
|             | Admin License                | AL   | 20      | <b>A</b>                              | +185.7%  | +13             |
|             | Impoundment                  | IM   | 7       | <b>A</b>                              | +250.0%  | +5              |
|             | Show Cause                   | SC   | 5       | <b>A</b>                              | +66.7%   | +2              |
|             | Detinue                      | DT   | 4       | ▼                                     | -55.6%   | -5              |
|             | Interrogatory                | IN   | 4       | ▼                                     | -42.9%   | -3              |
|             | Abstract                     | AJ   | 3       | ▼                                     | -70.0%   | -7              |
|             | Bond Forfeiture              | BF   | 2       | $\leftrightarrow$                     |          | -               |
|             | Overweight                   | OC   | 2       | <b>A</b>                              | -        | +2              |
|             | Tenants Assertion            | TA   | 2       | <b>A</b>                              | -        | +2              |
|             | Motion for Judgment          | MJ   | 1       | ▼                                     | -66.7%   | -2              |
|             | Petition-Restore Arms        | PR   | 1_      | $\leftrightarrow$                     |          | -               |
|             | Total                        |      | 990     | <b>A</b>                              | 17.7%    | +149            |
| Civil       | Temporary Detention Order    | TD   | 18      | ▼                                     | -18.2%   | -4              |
| Commitments | Emergency Custody Order      | EC   | 11_     | ▼                                     | -26.7%   | -4              |
| Commitments | Total                        |      | 29      | ▼                                     | -21.6%   | -8              |
|             | GRAND TOTAL                  |      | 11,232  | ▼                                     | -3.2%    | -368            |

| Category                   | Summary | Change   | % Change | <b>Absolute Change</b> |
|----------------------------|---------|----------|----------|------------------------|
| Felony                     | 105     | ▼        | -17.3%   | -22                    |
| Garnishment                | 274     | ▼        | +3.4%    | +9                     |
| General Civil              | 404     | <b>A</b> | +40.8%   | +117                   |
| Infraction/Civil Violation | 8,342   | <b>A</b> | -5.2%    | -453                   |
| Landlord /Tenant           | 153     | <b>A</b> | +4.1%    | +6                     |
| Misdemeanor                | 1,474   | ▼        | -0.1%    | -1                     |
| Other                      | 427     | <b>A</b> | -5.3%    | -24                    |

January 2024 thru November 2024 Dispositions (Compared to January 2023 thru November 2023)

**Southampton** District: 5 FIPS: 175

**Protective Orders** 53 11,232 -3.2% -368 **GRAND TOTAL** 

\* Compared to same time period as previous year The data reported reflect the case management system. The case types reported may not necessitate judicial involvement.