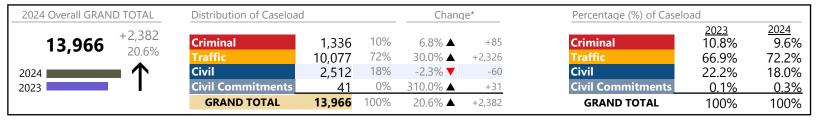

District: 4 FIPS: 710

Norfolk

January 2024 thru November 2024 Dispositions (Compared to January 2023 thru November 2023)

| Dispositions by Major Case Category** |         |          |          |                 |
|---------------------------------------|---------|----------|----------|-----------------|
| Category                              | Summary | Change   | % Change | Absolute Change |
| Felony                                | 2,650   | ▼        | +7.5%    | +185            |
| Garnishment                           | 11,873  | ▼        | -31.2%   | -5,391          |
| General Civil                         | 10,446  | ▼        | +10.7%   | +1,013          |
| Infraction/Civil Violation            | 33,586  | ▼        | +60.3%   | +12,635         |
| Involuntary Civil Commitments         | 69      | ▼        | -48.5%   | -65             |
| Landlord /Tenant                      | 7,966   | <b>A</b> | -14.6%   | -1,362          |
| Misdemeanor                           | 10,479  | <b>A</b> | +9.6%    | +918            |
| Other                                 | 4,508   | <b>A</b> | -5.5%    | -260            |
| Protective Orders                     | 1,677   | <b>A</b> | +5.1%    | +82             |
| GRAND TOTAL                           | 83,254  | <b>A</b> | 10.3%    | +7,755          |