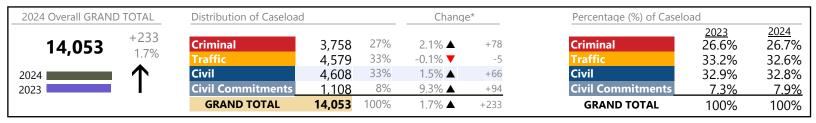

**Chesapeake**District: 1 FIPS: 550

January 2024 thru November 2024 Dispositions (Compared to January 2023 thru November 2023)

|                                       | Summary | Change   | % Change | <b>Absolute Change</b> |
|---------------------------------------|---------|----------|----------|------------------------|
| GRAND TOTAL                           | 48,937  | <b>A</b> | 5.7%     | +2,642                 |
|                                       |         |          |          |                        |
| Dispositions by Major Case Category** |         |          |          |                        |
| Category                              | Summary | Change   | % Change | Absolute Change        |
| Felony                                | 2,468   | ▼        | -5.0%    | -131                   |
| Garnishment                           | 8,142   | <b>A</b> | -6.8%    | -595                   |
| General Civil                         | 10,631  | ▼        | +22.2%   | +1,928                 |
| Infraction/Civil Violation            | 11,922  | <b>A</b> | +19.4%   | +1,940                 |
| Involuntary Civil Commitments         | 24      | <b>A</b> | +166.7%  | +15                    |
| Landlord /Tenant                      | 3,532   | <b>A</b> | -14.6%   | -604                   |
| Misdemeanor                           | 7,711   | <b>A</b> | +1.4%    | +106                   |
| Other                                 | 3,800   | <b>A</b> | -0.5%    | -20                    |
| Protective Orders                     | 707     | <b>A</b> | +0.4%    | +3                     |
| GRAND TOTAL                           | 48,937  | <b>A</b> | 5.7%     | +2,642                 |