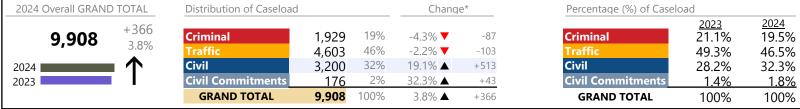

Norfolk

January 2024 thru November 2024 Dispositions (Compared to January 2023 thru November 2023)

District: 4 FIPS: 710

| 2024 Overall GRAN | D TOTAL         | Distribution of Caseload | l               |            | Chan              | ge*             | Percentage (%) of Caselo | oad                    |                        |
|-------------------|-----------------|--------------------------|-----------------|------------|-------------------|-----------------|--------------------------|------------------------|------------------------|
| 83,254            | +7,755<br>10.3% | Criminal<br>Traffic      | 9,552<br>37,967 | 11%<br>46% | 5.7% ▲<br>54.1% ▲ | +517<br>+13,331 | Criminal Traffic         | 2023<br>12.0%<br>32.6% | 2024<br>11.5%<br>45.6% |
| 2024              | 个               | Civil                    | 35,099          | 42%        | -14.7% <b>▼</b>   | -6,056          | Civil                    | 54.5%                  | 42.2%                  |
| 2023              |                 | <b>Civil Commitments</b> | 636             | 1%         | -5.5% <b>▼</b>    | -37             | <b>Civil Commitments</b> | 0.9%                   | 0.8%                   |
|                   |                 | GRAND TOTAL              | 83,254          | 100%       | 10.3% ▲           | +7,755          | GRAND TOTAL              | 100%                   | 100%                   |