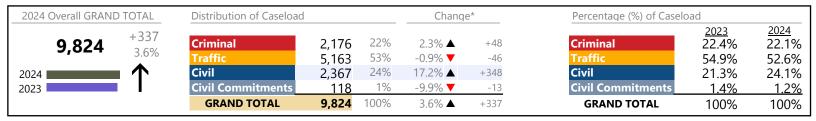

January 2024 thru November 2024 Dispositions (Compared to January 2023 thru November 2023)

| 2024 Overall GRAND | TOTAL      | Distribution of Caseload | l            |           | Chanc              | ge*    | Percentage (%) of Caselo | oad                   |                       |
|--------------------|------------|--------------------------|--------------|-----------|--------------------|--------|--------------------------|-----------------------|-----------------------|
| 10,302             | +1,664     | Criminal Traffic         | 958<br>7.164 | 9%<br>70% | 27.9% ▲<br>19.8% ▲ | +209   | Criminal<br>Traffic      | 2023<br>8.7%<br>69.2% | 2024<br>9.3%<br>69.5% |
| 2024               | $\uparrow$ | Civil Civil Commitments  | 2,117<br>63  | 21%       | 13.5% ▲<br>43.2% ▲ | +251   | Civil Civil Commitments  | 21.6%<br>0.5%         | 20.5%<br>0.6%         |
|                    |            | GRAND TOTAL              | 10,302       | 100%      | 19.3% ▲            | +1,664 | GRAND TOTAL              | 100%                  | 100%                  |