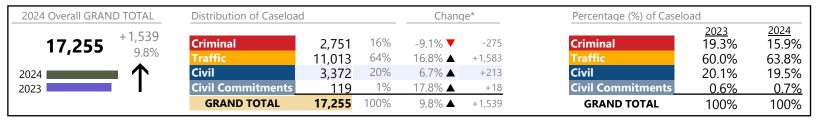

Norfolk

January 2024 thru November 2024 Dispositions (Compared to January 2023 thru November 2023)

District: 4 FIPS: 710

| 2024 Overall GRAN | D TOTAL         | Distribution of Caseload | l               |            | Chan              | ge*             | Percentage (%) of Caselo | oad                    |                        |
|-------------------|-----------------|--------------------------|-----------------|------------|-------------------|-----------------|--------------------------|------------------------|------------------------|
| 83,254            | +7,755<br>10.3% | Criminal<br>Traffic      | 9,552<br>37,967 | 11%<br>46% | 5.7% ▲<br>54.1% ▲ | +517<br>+13,331 | Criminal Traffic         | 2023<br>12.0%<br>32.6% | 2024<br>11.5%<br>45.6% |
| 2024              | 个               | Civil                    | 35,099          | 42%        | -14.7% <b>▼</b>   | -6,056          | Civil                    | 54.5%                  | 42.2%                  |
| 2023              |                 | <b>Civil Commitments</b> | 636             | 1%         | -5.5% <b>▼</b>    | -37             | <b>Civil Commitments</b> | 0.9%                   | 0.8%                   |
|                   |                 | GRAND TOTAL              | 83,254          | 100%       | 10.3% ▲           | +7,755          | GRAND TOTAL              | 100%                   | 100%                   |