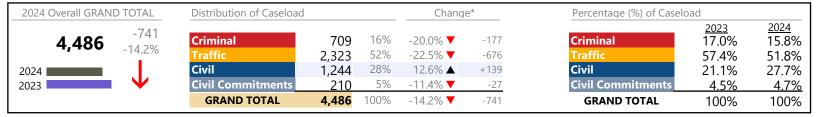

|
| Other                                                                                                                                                                 | 642    | ▼        | -11.9% | -87    |  |  |
| Protective Orders                                                                                                                                                     | 144    | ▼        | -19.6% | -35    |  |  |
| GRAND TOTAL                                                                                                                                                           | 11,314 | <b>A</b> | 19.4%  | +1,840 |  |  |

12/11/2024 1:37:28PM

# Martinsville

January 2024 thru November 2024 Dispositions (Compared to January 2023 thru November 2023)

District: 21 FIPS: 690



### **Dispositions by Division & Code**

| Division    | Case Type Description        | Code | Summary | Change            | % Change | <b>Absolute Change</b> |
|-------------|------------------------------|------|---------|-------------------|----------|------------------------|
| Criminal    | Misdemeanor                  | M    | 398     | ▼                 | -19.4%   | -96                    |
| Cililina    | Felony                       | F    | 193     | ▼                 | -32.0%   | -91                    |
|             | Capias                       | CA   | 58      | ▼                 | -1.7%    | -1                     |
|             | Show Cause                   | SC   | 53      | <b>A</b>          | +23.3%   | +10                    |
|             | Civil Violation