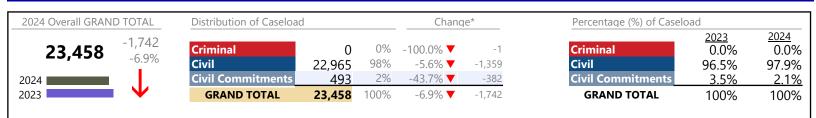

## Southampton

District: 5 FIPS: 175

**GRAND TOTAL** 8,406 ▼ -12.2% -1,166

January 2024 thru September 2024 Dispositions (Compared to January 2023 thru September 2023)

Suffolk District: 5 FIPS: 800

| 2024 Overall GRAND TOTAL Distribution of Caseload |              |                            | Change*        |            | Percentage (%) of Caselo | Percentage (%) of Caseload |                            |                               |                               |
|---------------------------------------------------|--------------|----------------------------|----------------|------------|--------------------------|----------------------------|----------------------------|-------------------------------|-------------------------------|
| 16,473                                            | +913<br>5.9% | Criminal<br>Traffic        | 2,610<br>6.008 | 16%<br>36% | -10.8% ▼<br>7.5% ▲       | -316<br>+417               | Criminal<br>Traffic        | <u>2023</u><br>18.8%<br>35.9% | <u>2024</u><br>15.8%<br>36.5% |
| 2024                                              | $\uparrow$   | Civil<br>Civil Commitments | 7,427          | 45%<br>3%  | 12.2% ▲<br>0.7% ▲        | +809                       | Civil<br>Civil Commitments | 42.5%<br>2.7%                 | 45.1%<br>2.6%                 |
|                                                   |              | GRAND TOTAL                | 16,473         | 100%       | 5.9% ▲                   | +913                       | GRAND TOTAL                | 100%                          | 100%                          |