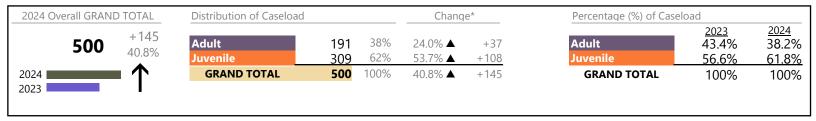

**GRAND TOTAL** 

5,634

+360

6.8%

January 2024 thru April 2024 Filings (Compared to January 2023 thru April 2023)

Franklin City
District: 5 FIPS: 620