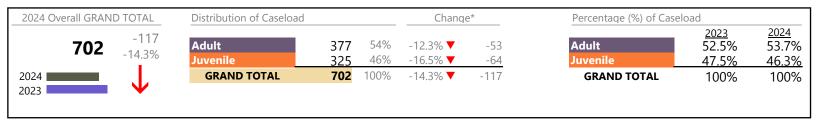

## Filings by Division & Code

| Division | Case Type Description                   | Code | Summary | Change            | % Change | Absolute Change |
|----------|-----------------------------------------|------|---------|-------------------|----------|-----------------|
| Adult    | Show Cause                              | SC   | 438     | <b>A</b>          | +39.0%   | +123            |
| Aduit    | Misdemeanor                             | CM   | 413     | ▼                 | -14.1%   | -68             |
|          | Civil Support                           | VS   | 365     | <b>A</b>          | +10.6%   | +35             |
|          | Other                                   | ОТ   | 313     | ▼                 | -11.8%   | -42             |
|          | Capias                                  | CA   | 116     | ▼                 | -3.3%    | -4              |
|          | Family Abuse - Protective Order         | FP   | 110     | <b>A</b>          | +12.2%   | +12             |
|          | Felony                                  | CF   | 80      | ▼                 | -45.2%   | -66             |
|          | Non-Family Abuse Protective Order       | AP   | 31      | ▼                 | -20.5%   | -8              |
|          | Remand Support                          | RS   | 31      | <b>A</b>          | +34.8%   | +8              |
|          | Motion - Protective Order               | MP   | 15      | ▼                 | -16.7%   | -3              |
|          | Restricted License for Non-Support      | SL   | 3       | <b>A</b>          | +200.0%  | +2              |
|          | Violation of Protective Order           | PV   | 2       | <b>A</b>          | +100.0%  | +1              |
|          | Bond Forfeiture                         | BF   | 1       | <b>A</b>          | _        | +1              |
|          | Protective Order                        | PC   | 0       | ▼                 | -100.0%  | -2              |
|          | Total                                   |      | 1,918   | ▼                 | -0.6%    | -11             |
| Juvenile | Custody Visitation                      | CV   | 895     | <b>A</b>          | +7.3%    | +61             |
| Javenne  | Misdemeanor                             | DM   | 85      | <b>A</b>          | +1.2%    | +1              |
|          | Paternity                               | PT   | 47      | <b>A</b>          | +62.1%   | +18             |
|          | Remand Custody                          | RC   | 37      | <b>A</b>          | +23.3%   | +7              |
|          | Remand Visitation                       | RV   | 37      | <b>A</b>          | +23.3%   | +7              |
|          | Felony                                  | DF   | 27      | ▼                 | -50.0%   | -27             |
|          | Non-Family Abuse Protective Order       | AP   | 19      | ▼                 | -17.4%   | -4              |
|          | Status                                  | ST   | 16      | <b>A</b>          | +220.0%  | +11             |
|          | Terminate Parental Rights               | TP   | 15      | <b>A</b>          | -        | +15             |
|          | Traffic                                 | Т    | 13      | ▼                 | -23.5%   | -4              |
|          | Permanency Planning                     | PH   | 10      | <b>A</b>          | +66.7%   | +4              |
|          | Family Abuse - Protective Order         | FP   | 9       | <b>A</b>          | -        | +9              |
|          | Emergency Custody Order                 | EC   | 6       | <b>A</b>          | +50.0%   | +2              |
|          | Foster Care Review                      | FC   | 6       | $\Leftrightarrow$ |          | -               |
|          | Abuse and Neglect                       | AN   | 4       | <b>A</b>          | _        | +4              |
|          | Show Cause                              | SC   | 4       | $\blacksquare$    |          | -               |
|          | Child In Need of Services               | CS   | 3       | <b>A</b>          | +50.0%   | +1              |
|          | Initial Foster Care                     | IF   | 3       | <b>A</b>          | +200.0%  | +2              |
|          | Temporary Detention Order               | TD   | 3       | <b>A</b>          | +200.0%  | +2              |
|          | Civil Violation                         | CI   | 2       | <b>A</b>          | -        | +2              |
|          | Mental Commitment                       | MC   | 2       | $\Leftrightarrow$ |          | -               |
|          | Motion - Protective Order               | MP   | 2       | <b>A</b>          | _        | +2              |
|          | Voluntary Continuing Services and Suppo |      | 2       | <u> </u>          | -        | +2              |
|          | Relief of Custody                       | CR   | 1       | $\leftrightarrow$ |          | _               |
|          | Other                                   | OT   | Ó       | <b>V</b>          | -100.0%  | -5              |
|          | Truancy                                 | TR   | 0       | <b>~</b>          | -100.0%  | -1              |
|          | Total                                   |      | 1,248   | <b>A</b>          | 9.6%     | +109            |
|          | GRAND TOTAL                             |      | 3,166   |                   | 3.2%     | +98             |

| Category                              | Summary | Change   | % Change | Absolute Change |
|---------------------------------------|---------|----------|----------|-----------------|
| Adult Criminal                        | 925     | <b>A</b> | -4.4%    | -43             |
| Child Dependency                      | 41      | <b>A</b> | +192.9%  | +27             |
| Child in Need of Services/Supervision | 3       | ▼        | -25.0%   | -1              |

January 2024 thru April 2024 Filings (Compared to January 2023 thru April 2023)

**Portsmouth**District: 3 FIPS: 740

| Custody and Visitation | 942   | <b>A</b> | +9.2%   | +79 |
|------------------------|-------|----------|---------|-----|
| Delinquency            | 116   | ▼        | -17.7%  | -25 |
| Juvenile Miscellaneous | 16    | <b>A</b> | +220.0% | +11 |
| New to Workload Study  | 2     | <b>A</b> | -       | +2  |
| Other                  | 429   | <b>A</b> | -4.7%   | -21 |
| Protective Orders      | 186   | <b>A</b> | +4.5%   | +8  |
| Support                | 493   | <b>A</b> | +15.2%  | +65 |
| Traffic                | 13    | ▼        | -23.5%  | -4  |
| GRAND TOTAL            | 3,166 | <b>A</b> | 3.2%    | +98 |