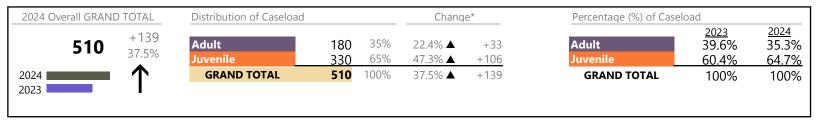

January 2024 thru April 2024 Filings (Compared to January 2023 thru April 2023)

Virginia Beach
District: 2 FIPS: 810

## Filings by Division & Code

| Division | Case Type Description                    | Code        | Summary | Change            | % Change | Absolute Change |
|----------|------------------------------------------|-------------|---------|-------------------|----------|-----------------|
| Adult    | Civil Support                            | VS          | 964     | ▼                 | -5.1%    | -52             |
| Addit    | Misdemeanor                              | CM          | 915     | <b>A</b>          | +7.8%    | +66             |
|          | Show Cause                               | SC          | 858     | <b>A</b>          | +27.9%   | +187            |
|          | Other                                    | ОТ          | 717     | ▼                 | -9.1%    | -72             |
|          | Remand Support                           | RS          | 454     | <b>A</b>          | +229.0%  | +316            |
|          | Family Abuse - Protective Order          | FP          | 299     | ▼                 | -5.7%    | -18             |
|          | Felony                                   | CF          | 280     | <b>A</b>          | +35.9%   | +74             |
|          | Capias                                   | CA          | 195     | <b>_</b>          | -16.7%   | -39             |
|          | Motion - Protective Order                | MP          | 52      | <b>A</b>          | +52.9%   | +18             |
|          | Non-Family Abuse Protective Order        | AP          | 21      | <b>A</b>          | +23.5%   | +4              |
|          | Violation of Protective Order            | PV          | 13      | <b>A</b>          | +550.0%  | +11             |
|          | Bond Forfeiture                          | BF          | 6       | <b>A</b>          | +50.0%   | +2              |
|          | Restricted License for Non-Support       | SL          | 3       | <b>A</b>          | +200.0%  | +2              |
|          | Mental Commitment                        | MC          | 1       | <b>A</b>          | -        | +1              |
|          | Criminal Support                         | CS          | 0       | ▼                 | -100.0%  | -1              |
|          | Total                                    | -           | 4,778   | <b>A</b>          | 11.7%    | +499            |
| Juvenile | Custody Visitation                       | CV          | 2,647   | <b>A</b>          | +1.6%    | +42             |
| Juvernie | Remand Custody                           | RC          | 665     | <b>A</b>          | +277.8%  | +489            |
|          | Remand Visitation                        | RV          | 651     | <b>A</b>          | +272.0%  | +476            |
|          | Misdemeanor                              | DM          | 332     | <b>A</b>          | +21.2%   | +58             |
|          | Traffic                                  | Т           | 189     | <b>A</b>          | +16.7%   | +27             |
|          | Motion - Protective Order                | MP          | 127     | <b>A</b>          | +1.6%    | +2              |
|          | Abuse and Neglect                        | AN          | 121     | <b>A</b>          | +55.1%   | +43             |
|          | Felony                                   | DF          | 104     | ▼                 | -35.8%   | -58             |
|          | Paternity                                | PT          | 81      | <b>A</b>          | +113.2%  | +43             |
|          | Foster Care Review                       | FC          | 55      | <b>A</b>          | +66.7%   | +22             |
|          | Permanency Planning                      | PH          | 53      | $\leftrightarrow$ |          | -               |
|          | Non-Family Abuse Protective Order        | AP          | 45      | ▼                 | -2.2%    | -1              |
|          | Show Cause                               | SC          | 37      | <b>A</b>          | +32.1%   | +9              |
|          | Status                                   | ST          | 37      | <b>A</b>          | +42.3%   | +11             |
|          | Truancy                                  | TR          | 34      | <b>A</b>          | +277.8%  | +25             |
|          | Initial Foster Care                      | IF          | 22      | ▼                 | -12.0%   | -3              |
|          | Terminate Parental Rights                | TP          | 18      | ▼                 | -52.6%   | -20             |
|          | Child In Need of Services                | CS          | 15      | <b>A</b>          | +200.0%  | +10             |
|          | Civil Violation                          | CI          | 12      | <b>A</b>          | +33.3%   | +3              |
|          | Other                                    | ОТ          | 6       | $\Leftrightarrow$ |          | _               |
|          | Capias                                   | CA          | 4       | <b>A</b>          | +300.0%  | +3              |
|          | Special Immigrant Juvenile Status        | SI          | 4       | <b>A</b>          | _        | +4              |
|          | Family Abuse - Protective Order          | FP          | 3       | ▼                 | -40.0%   | -2              |
|          | Emancipation                             | EP          | 2       | <b>A</b>          | +100.0%  | +1              |
|          | Relief of Custody                        | CR          | 2       | ▼                 | -33.3%   | -1              |
|          | Entrustment                              | ET          | 1       | ▼                 | -75.0%   | -3              |
|          | Temporary Detention Order                | TD          | 1       | ▼                 | -80.0%   | -4              |
|          | Voluntary Continuing Services and Suppor | t Agreen VA | 1       | ▼                 | -75.0%   | -3              |
|          | Mental Commitment                        | MC          | 0       | ▼                 | -100.0%  | -6              |
|          | Qualified Residential Treatment          | QR          | Ö       | ▼                 | -100.0%  | -1              |
|          | Violation of Protective Order            | PV          | Õ       | ▼                 | -100.0%  | -1              |
|          | Total                                    |             | 5,269   | <b>A</b>          | 28.4%    | +1,165          |
|          | GRAND TOTAL                              |             | 10,047  |                   | 19.8%    | +1,664          |

January 2024 thru April 2024 Filings (Compared to January 2023 thru April 2023)

Virginia Beach
District: 2 FIPS: 810

| Filings by Major Case Category**      |         |          |          |                 |
|---------------------------------------|---------|----------|----------|-----------------|
| Category                              | Summary | Change   | % Change | Absolute Change |
| Adult Criminal                        | 2,074   | <b>A</b> | +15.2%   | +273            |
| Child Dependency                      | 273     | ▼        | +14.2%   | +34             |
| Child in Need of Services/Supervision | 58      | <b>A</b> | +241.2%  | +41             |
| Custody and Visitation                | 2,728   | <b>A</b> | +3.2%    | +85             |
| Delinquency                           | 468     | <b>A</b> | +1.1%    | +5              |
| Juvenile Miscellaneous                | 39      | <b>A</b> | +44.4%   | +12             |
| New to Workload Study                 | 16      | <b>A</b> | +77.8%   | +7              |
| Other                                 | 2,495   | <b>A</b> | +92.7%   | +1,200          |
| Protective Orders                     | 547     | <b>A</b> | +0.6%    | +3              |
| Support                               | 1,160   | <b>A</b> | -1.9%    | -23             |
| Traffic                               | 189     | <b>A</b> | +16.7%   | +27             |
| GRAND TOTAL                           | 10,047  | <b>A</b> | 19.8%    | +1,664          |