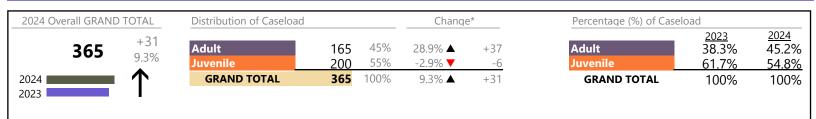

January 2024 thru April 2024 Filings (Compared to January 2023 thru April 2023)

Norfolk

District: 4 FIPS: 710

## Filings by Division & Code

| Division | Case Type Description                       | Code | Summary | Change            | % Change | Absolute Change |
|----------|---------------------------------------------|------|---------|-------------------|----------|-----------------|
| Adult    | Misdemeanor                                 | CM   | 799     | <b>A</b>          | +18.2%   | +123            |
| Adult    | Other                                       | ОТ   | 685     | <b>A</b>          | +19.8%   | +113            |
|          | Civil Support                               | VS   | 577     | ▼                 | -15.4%   | -10             |
|          | Show Cause                                  | SC   | 447     | <b>A</b>          | +5.7%    | +24             |
|          | Family Abuse - Protective Order             | FP   | 228     | <b>A</b>          | +27.4%   | +4              |
|          | Capias                                      | CA   | 191     | ▼                 | +0.5%    | +               |
|          | Felony                                      | CF   | 153     | ▼                 | -5.6%    | _               |
|          | Remand Support                              | RS   | 25      | ▼                 | -10.7%   | -               |
|          | Motion - Protective Order                   | MP   | 18      | <b>A</b>          | +5.9%    | +               |
|          | Non-Family Abuse Protective Order           | AP   | 18      | $\Leftrightarrow$ |          |                 |
|          | Protective Order                            | PC   | 9       | <b>A</b>          | +200.0%  | +               |
|          | Violation of Protective Order               | PV   | 3       | ▼                 | -75.0%   | -               |
|          | Violation Family Abuse Protective Order     | PS   | 1       | <b>A</b>          | -        | +               |
|          | Total                                       | -    | 3,154   | <b>A</b>          | 6.5%     | +192            |
| Juvenile | Custody Visitation                          | CV   | 1,333   | <b>A</b>          | +5.5%    | +70             |
| uveille  | Misdemeanor                                 | DM   | 210     | <b>A</b>          | +15.4%   | +2              |
|          | Abuse and Neglect                           | AN   | 148     | <b>A</b>          | +57.4%   | +5-             |
|          | Felony                                      | DF   | 121     | ▼                 | -33.9%   | -6              |
|          | Non-Family Abuse Protective Order           | AP   | 70      | <b>A</b>          | +66.7%   | +2              |
|          | Permanency Planning                         | PH   | 69      | <b>A</b>          | +3.0%    | +               |
|          | Foster Care Review                          | FC   | 63      | <b>A</b>          | +23.5%   | +1              |
|          | Mental Commitment                           | MC   | 58      | <b>A</b>          | +23.4%   | +1              |
|          | Status                                      | ST   | 49      | <b>A</b>          |          |                 |
|          | Paternity                                   | PT   | 44      | $\Leftrightarrow$ |          |                 |
|          | Initial Foster Care                         | IF   | 37      | ▼                 | -7.5%    | -;              |
|          | Other                                       | ОТ   | 37      | <b>A</b>          | +37.0%   | +1(             |
|          | Remand Custody                              | RC   | 35      | ▼                 | -7.9%    | -;              |
|          | Remand Visitation                           | RV   | 35      | ▼                 | -12.5%   | -               |
|          | Traffic                                     | Т    | 33      | ▼                 | -10.8%   |                 |
|          | Terminate Parental Rights                   | TP   | 28      | <b>A</b>          | +133.3%  | +1              |
|          | Show Cause                                  | SC   | 21      | ▼                 | -8.7%    | -               |
|          | Emergency Custody Order                     | EC   | 20      | •                 | +66.7%   | +               |
|          | Motion - Protective Order                   | MP   | 18      | $\Leftrightarrow$ |          |                 |
|          | Child In Need of Services                   | CS   | 17      | <b>A</b>          | +88.9%   | +               |
|          | Relief of Custody                           | CR   | 16      | <u> </u>          | +45.5%   | +               |
|          | Family Abuse - Protective Order             | FP   | 7       | _                 | +133.3%  | +4              |
|          | Temporary Detention Order                   | TD   | 6       | <u></u>           | -60.0%   | -!              |
|          | Voluntary Continuing Services and Support A |      | 3       | <b>~</b>          | -40.0%   | -7              |
|          | Capias                                      | CA   | 1       | <u>.</u>          | -        | +               |
|          | Truancy                                     | TR   | 1       | _                 | _        | +               |
|          | Total                                       | 114  | 2,480   | <u> </u>          | 7.3%     | +168            |
|          | GRAND TOTAL                                 |      | 5,634   | <b>A</b>          | 6.8%     | +360            |

| Category                              | Summary | Change   | % Change | Absolute Change |
|---------------------------------------|---------|----------|----------|-----------------|
| Adult Criminal                        | 1,471   | <b>A</b> | +14.3%   | +184            |
| Child Dependency                      | 364     | <b>A</b> | +30.0%   | +84             |
| Child in Need of Services/Supervision | 29      | <b>A</b> | +38.1%   | +8              |
| Custody and Visitation                | 1,377   | <b>A</b> | +5.4%    | +70             |

| CPSS - JCIVIS CASELUAD STATISTICS OF THE JUVENIL                                |                      |             | Nortolk   |
|---------------------------------------------------------------------------------|----------------------|-------------|-----------|
| January 2024 thru April 2024 Filings (Compared to January 2023 thru April 2023) |                      | District: 4 | FIPS: 710 |
|                                                                                 |                      |             |           |
| Delinquency                                                                     | 342                  | -9.0%       | -34       |
| Juvenile Miscellaneous                                                          | 49                   |             | 0         |
| Other                                                                           | 901                  | +15.7%      | +122      |
| Protective Orders                                                               | 359 ▲                | +29.6%      | +82       |
| Support                                                                         | <b>7</b> 09 <b>▼</b> | -17.7%      | -152      |
| Traffic                                                                         | 33 ▼                 | -10.8%      | -4        |

**GRAND TOTAL** 

5,634

+360

6.8%

January 2024 thru April 2024 Filings (Compared to January 2023 thru April 2023)

Franklin City
District: 5 FIPS: 620