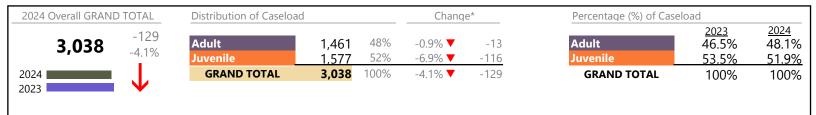

## Filings by Division & Code

| Division | Case Type Description                       | Code | Summary | Change            | % Change | Absolute Change |
|----------|---------------------------------------------|------|---------|-------------------|----------|-----------------|
| Adult    | Misdemeanor                                 | CM   | 799     | <b>A</b>          | +18.2%   | +123            |
| Adult    | Other                                       | ОТ   | 685     | <b>A</b>          | +19.8%   | +113            |
|          | Civil Support                               | VS   | 577     | ▼                 | -15.4%   | -10             |
|          | Show Cause                                  | SC   | 447     | <b>A</b>          | +5.7%    | +24             |
|          | Family Abuse - Protective Order             | FP   | 228     | <b>A</b>          | +27.4%   | +4              |
|          | Capias                                      | CA   | 191     | ▼                 | +0.5%    | +               |
|          | Felony                                      | CF   | 153     | ▼                 | -5.6%    | _               |
|          | Remand Support                              | RS   | 25      | ▼                 | -10.7%   | -               |
|          | Motion - Protective Order                   | MP   | 18      | <b>A</b>          | +5.9%    | +               |
|          | Non-Family Abuse Protective Order           | AP   | 18      | $\Leftrightarrow$ |          |                 |
|          | Protective Order                            | PC   | 9       | <b>A</b>          | +200.0%  | +               |
|          | Violation of Protective Order               | PV   | 3       | ▼                 | -75.0%   | -               |
|          | Violation Family Abuse Protective Order     | PS   | 1       | <b>A</b>          | -        | +               |
|          | Total                                       | -    | 3,154   | <b>A</b>          | 6.5%     | +192            |
| Juvenile | Custody Visitation                          | CV   | 1,333   | <b>A</b>          | +5.5%    | +70             |
| uveille  | Misdemeanor                                 | DM   | 210     | <b>A</b>          | +15.4%   | +2              |
|          | Abuse and Neglect                           | AN   | 148     | <b>A</b>          | +57.4%   | +5-             |
|          | Felony                                      | DF   | 121     | ▼                 | -33.9%   | -6              |
|          | Non-Family Abuse Protective Order           | AP   | 70      | <b>A</b>          | +66.7%   | +2              |
|          | Permanency Planning                         | PH   | 69      | <b>A</b>          | +3.0%    | +               |
|          | Foster Care Review                          | FC   | 63      | <b>A</b>          | +23.5%   | +1              |
|          | Mental Commitment                           | MC   | 58      | <b>A</b>          | +23.4%   | +1              |
|          | Status                                      | ST   | 49      | <b>A</b>          |          |                 |
|          | Paternity                                   | PT   | 44      | $\Leftrightarrow$ |          |                 |
|          | Initial Foster Care                         | IF   | 37      | ▼                 | -7.5%    | -;              |
|          | Other                                       | ОТ   | 37      | <b>A</b>          | +37.0%   | +1(             |
|          | Remand Custody                              | RC   | 35      | ▼                 | -7.9%    | -;              |
|          | Remand Visitation                           | RV   | 35      | ▼                 | -12.5%   | -               |
|          | Traffic                                     | Т    | 33      | ▼                 | -10.8%   |                 |
|          | Terminate Parental Rights                   | TP   | 28      | <b>A</b>          | +133.3%  | +1              |
|          | Show Cause                                  | SC   | 21      | ▼                 | -8.7%    | -               |
|          | Emergency Custody Order                     | EC   | 20      | •                 | +66.7%   | +               |
|          | Motion - Protective Order                   | MP   | 18      | $\Leftrightarrow$ |          |                 |
|          | Child In Need of Services                   | CS   | 17      | <b>A</b>          | +88.9%   | +               |
|          | Relief of Custody                           | CR   | 16      | <u> </u>          | +45.5%   | +               |
|          | Family Abuse - Protective Order             | FP   | 7       | _                 | +133.3%  | +4              |
|          | Temporary Detention Order                   | TD   | 6       | <u></u>           | -60.0%   | -!              |
|          | Voluntary Continuing Services and Support A |      | 3       | <b>~</b>          | -40.0%   | -7              |
|          | Capias                                      | CA   | 1       | <u>.</u>          | -        | +               |
|          | Truancy                                     | TR   | 1       | _                 | _        | +               |
|          | Total                                       | 114  | 2,480   | <u> </u>          | 7.3%     | +168            |
|          | GRAND TOTAL                                 |      | 5,634   | <b>A</b>          | 6.8%     | +360            |

| Category                              | Summary | Change   | % Change | Absolute Change |
|---------------------------------------|---------|----------|----------|-----------------|
| Adult Criminal                        | 1,471   | <b>A</b> | +14.3%   | +184            |
| Child Dependency                      | 364     | <b>A</b> | +30.0%   | +84             |
| Child in Need of Services/Supervision | 29      | <b>A</b> | +38.1%   | +8              |
| Custody and Visitation                | 1,377   | <b>A</b> | +5.4%    | +70             |

| CPSS - JCIVIS CASELUAD STATISTICS OF THE JUVENIL                                |                      |             | Nortolk   |
|---------------------------------------------------------------------------------|----------------------|-------------|-----------|
| January 2024 thru April 2024 Filings (Compared to January 2023 thru April 2023) |                      | District: 4 | FIPS: 710 |
|                                                                                 |                      |             |           |
| Delinquency                                                                     | 342                  | -9.0%       | -34       |
| Juvenile Miscellaneous                                                          | 49                   |             | 0         |
| Other                                                                           | 901                  | +15.7%      | +122      |
| Protective Orders                                                               | 359 ▲                | +29.6%      | +82       |
| Support                                                                         | <b>7</b> 09 <b>▼</b> | -17.7%      | -152      |
| Traffic                                                                         | 33 ▼                 | -10.8%      | -4        |