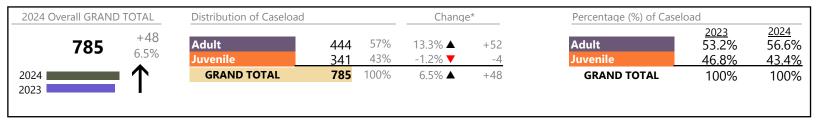

## Filings by Division & Code

| Division | Case Type Description                    | Code        | Summary | Change            | % Change | Absolute Change |
|----------|------------------------------------------|-------------|---------|-------------------|----------|-----------------|
| Adult    | Civil Support                            | VS          | 964     | ▼                 | -5.1%    | -52             |
| Addit    | Misdemeanor                              | CM          | 915     | <b>A</b>          | +7.8%    | +66             |
|          | Show Cause                               | SC          | 858     | <b>A</b>          | +27.9%   | +187            |
|          | Other                                    | ОТ          | 717     | ▼                 | -9.1%    | -72             |
|          | Remand Support                           | RS          | 454     | <b>A</b>          | +229.0%  | +316            |
|          | Family Abuse - Protective Order          | FP          | 299     | ▼                 | -5.7%    | -18             |
|          | Felony                                   | CF          | 280     | <b>A</b>          | +35.9%   | +74             |
|          | Capias                                   | CA          | 195     | <b>_</b>          | -16.7%   | -39             |
|          | Motion - Protective Order                | MP          | 52      | <b>A</b>          | +52.9%   | +18             |
|          | Non-Family Abuse Protective Order        | AP          | 21      | <b>A</b>          | +23.5%   | +4              |
|          | Violation of Protective Order            | PV          | 13      | <b>A</b>          | +550.0%  | +11             |
|          | Bond Forfeiture                          | BF          | 6       | <b>A</b>          | +50.0%   | +2              |
|          | Restricted License for Non-Support       | SL          | 3       | <b>A</b>          | +200.0%  | +2              |
|          | Mental Commitment                        | MC          | 1       | <b>A</b>          | -        | +1              |
|          | Criminal Support                         | CS          | 0       | ▼                 | -100.0%  | -1              |
|          | Total                                    | -           | 4,778   | <b>A</b>          | 11.7%    | +499            |
| Juvenile | Custody Visitation                       | CV          | 2,647   | <b>A</b>          | +1.6%    | +42             |
| Juvernie | Remand Custody                           | RC          | 665     | <b>A</b>          | +277.8%  | +489            |
|          | Remand Visitation                        | RV          | 651     | <b>A</b>          | +272.0%  | +476            |
|          | Misdemeanor                              | DM          | 332     | <b>A</b>          | +21.2%   | +58             |
|          | Traffic                                  | Т           | 189     | <b>A</b>          | +16.7%   | +27             |
|          | Motion - Protective Order                | MP          | 127     | <b>A</b>          | +1.6%    | +2              |
|          | Abuse and Neglect                        | AN          | 121     | <b>A</b>          | +55.1%   | +43             |
|          | Felony                                   | DF          | 104     | ▼                 | -35.8%   | -58             |
|          | Paternity                                | PT          | 81      | <b>A</b>          | +113.2%  | +43             |
|          | Foster Care Review                       | FC          | 55      | <b>A</b>          | +66.7%   | +22             |
|          | Permanency Planning                      | PH          | 53      | $\leftrightarrow$ |          | -               |
|          | Non-Family Abuse Protective Order        | AP          | 45      | ▼                 | -2.2%    | -1              |
|          | Show Cause                               | SC          | 37      | <b>A</b>          | +32.1%   | +9              |
|          | Status                                   | ST          | 37      | <b>A</b>          | +42.3%   | +11             |
|          | Truancy                                  | TR          | 34      | <b>A</b>          | +277.8%  | +25             |
|          | Initial Foster Care                      | IF          | 22      | ▼                 | -12.0%   | -3              |
|          | Terminate Parental Rights                | TP          | 18      | ▼                 | -52.6%   | -20             |
|          | Child In Need of Services                | CS          | 15      | <b>A</b>          | +200.0%  | +10             |
|          | Civil Violation                          | CI          | 12      | <b>A</b>          | +33.3%   | +3              |
|          | Other                                    | ОТ          | 6       | $\Leftrightarrow$ |          | _               |
|          | Capias                                   | CA          | 4       | <b>A</b>          | +300.0%  | +3              |
|          | Special Immigrant Juvenile Status        | SI          | 4       | <b>A</b>          | _        | +4              |
|          | Family Abuse - Protective Order          | FP          | 3       | ▼                 | -40.0%   | -2              |
|          | Emancipation                             | EP          | 2       | <b>A</b>          | +100.0%  | +1              |
|          | Relief of Custody                        | CR          | 2       | ▼                 | -33.3%   | -1              |
|          | Entrustment                              | ET          | 1       | ▼                 | -75.0%   | -3              |
|          | Temporary Detention Order                | TD          | 1       | ▼                 | -80.0%   | -4              |
|          | Voluntary Continuing Services and Suppor | t Agreen VA | 1       | ▼                 | -75.0%   | -3              |
|          | Mental Commitment                        | MC          | 0       | ▼                 | -100.0%  | -6              |
|          | Qualified Residential Treatment          | QR          | Ö       | ▼                 | -100.0%  | -1              |
|          | Violation of Protective Order            | PV          | Õ       | ▼                 | -100.0%  | -1              |
|          | Total                                    |             | 5,269   | <b>A</b>          | 28.4%    | +1,165          |
|          | GRAND TOTAL                              |             | 10,047  |                   | 19.8%    | +1,664          |

January 2024 thru April 2024 Filings (Compared to January 2023 thru April 2023)

Virginia Beach
District: 2 FIPS: 810

| Filings by Major Case Category**      |         |          |          |                 |
|---------------------------------------|---------|----------|----------|-----------------|
| Category                              | Summary | Change   | % Change | Absolute Change |
| Adult Criminal                        | 2,074   | <b>A</b> | +15.2%   | +273            |
| Child Dependency                      | 273     | ▼        | +14.2%   | +34             |
| Child in Need of Services/Supervision | 58      | <b>A</b> | +241.2%  | +41             |
| Custody and Visitation                | 2,728   | <b>A</b> | +3.2%    | +85             |
| Delinquency                           | 468     | <b>A</b> | +1.1%    | +5              |
| Juvenile Miscellaneous                | 39      | <b>A</b> | +44.4%   | +12             |
| New to Workload Study                 | 16      | <b>A</b> | +77.8%   | +7              |
| Other                                 | 2,495   | <b>A</b> | +92.7%   | +1,200          |
| Protective Orders                     | 547     | <b>A</b> | +0.6%    | +3              |
| Support                               | 1,160   | <b>A</b> | -1.9%    | -23             |
| Traffic                               | 189     | <b>A</b> | +16.7%   | +27             |
| GRAND TOTAL                           | 10,047  | <b>A</b> | 19.8%    | +1,664          |