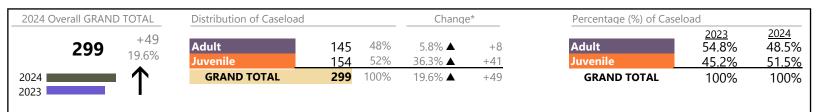

Portsmouth

January 2024 thru April 2024 Filings (Compared to January 2023 thru April 2023)

District: 3 FIPS: 740

## Filings by Division & Code

| Division | Case Type Description                   | Code | Summary | Change            | % Change | Absolute Change |
|----------|-----------------------------------------|------|---------|-------------------|----------|-----------------|
| Adult    | Show Cause                              | SC   | 438     | <b>A</b>          | +39.0%   | +123            |
| Aduit    | Misdemeanor                             | CM   | 413     | ▼                 | -14.1%   | -68             |
|          | Civil Support                           | VS   | 365     | <b>A</b>          | +10.6%   | +35             |
|          | Other                                   | ОТ   | 313     | ▼                 | -11.8%   | -42             |
|          | Capias                                  | CA   | 116     | ▼                 | -3.3%    | -4              |
|          | Family Abuse - Protective Order         | FP   | 110     | <b>A</b>          | +12.2%   | +12             |
|          | Felony                                  | CF   | 80      | ▼                 | -45.2%   | -66             |
|          | Non-Family Abuse Protective Order       | AP   | 31      | ▼                 | -20.5%   | -8              |
|          | Remand Support                          | RS   | 31      | <b>A</b>          | +34.8%   | +8              |
|          | Motion - Protective Order               | MP   | 15      | ▼                 | -16.7%   | -3              |
|          | Restricted License for Non-Support      | SL   | 3       | <b>A</b>          | +200.0%  | +2              |
|          | Violation of Protective Order           | PV   | 2       | <b>A</b>          | +100.0%  | +1              |
|          | Bond Forfeiture                         | BF   | 1       | <b>A</b>          | _        | +1              |
|          | Protective Order                        | PC   | 0       | ▼                 | -100.0%  | -2              |
|          | Total                                   |      | 1,918   | ▼                 | -0.6%    | -11             |
| Juvenile | Custody Visitation                      | CV   | 895     | <b>A</b>          | +7.3%    | +61             |
| Javenne  | Misdemeanor                             | DM   | 85      | <b>A</b>          | +1.2%    | +1              |
|          | Paternity                               | PT   | 47      | <b>A</b>          | +62.1%   | +18             |
|          | Remand Custody                          | RC   | 37      | <b>A</b>          | +23.3%   | +7              |
|          | Remand Visitation                       | RV   | 37      | <b>A</b>          | +23.3%   | +7              |
|          | Felony                                  | DF   | 27      | ▼                 | -50.0%   | -27             |
|          | Non-Family Abuse Protective Order       | AP   | 19      | ▼                 | -17.4%   | -4              |
|          | Status                                  | ST   | 16      | <b>A</b>          | +220.0%  | +11             |
|          | Terminate Parental Rights               | TP   | 15      | <b>A</b>          | -        | +15             |
|          | Traffic                                 | Т    | 13      | ▼                 | -23.5%   | -4              |
|          | Permanency Planning                     | PH   | 10      | <b>A</b>          | +66.7%   | +4              |
|          | Family Abuse - Protective Order         | FP   | 9       | <b>A</b>          | -        | +9              |
|          | Emergency Custody Order                 | EC   | 6       | <b>A</b>          | +50.0%   | +2              |
|          | Foster Care Review                      | FC   | 6       | $\Leftrightarrow$ |          | -               |
|          | Abuse and Neglect                       | AN   | 4       | <b>A</b>          | _        | +4              |
|          | Show Cause                              | SC   | 4       | $\blacksquare$    |          | -               |
|          | Child In Need of Services               | CS   | 3       | <b>A</b>          | +50.0%   | +1              |
|          | Initial Foster Care                     | IF   | 3       | <b>A</b>          | +200.0%  | +2              |
|          | Temporary Detention Order               | TD   | 3       | <b>A</b>          | +200.0%  | +2              |
|          | Civil Violation                         | CI   | 2       | <b>A</b>          | -        | +2              |
|          | Mental Commitment                       | MC   | 2       | $\Leftrightarrow$ |          | -               |
|          | Motion - Protective Order               | MP   | 2       | <b>A</b>          | _        | +2              |
|          | Voluntary Continuing Services and Suppo |      | 2       | <u> </u>          | -        | +2              |
|          | Relief of Custody                       | CR   | 1       | $\leftrightarrow$ |          | _               |
|          | Other                                   | OT   | Ó       | <b>V</b>          | -100.0%  | -5              |
|          | Truancy                                 | TR   | 0       | <b>~</b>          | -100.0%  | -1              |
|          | Total                                   |      | 1,248   | <b>A</b>          | 9.6%     | +109            |
|          | GRAND TOTAL                             |      | 3,166   |                   | 3.2%     | +98             |

| Category                              | Summary | Change   | % Change | Absolute Change |
|---------------------------------------|---------|----------|----------|-----------------|
| Adult Criminal                        | 925     | <b>A</b> | -4.4%    | -43             |
| Child Dependency                      | 41      | <b>A</b> | +192.9%  | +27             |
| Child in Need of Services/Supervision | 3       | ▼        | -25.0%   | -1              |

January 2024 thru April 2024 Filings (Compared to January 2023 thru April 2023)

**Portsmouth**District: 3 FIPS: 740

| Custody and Visitation | 942   | <b>A</b> | +9.2%   | +79 |
|------------------------|-------|----------|---------|-----|
| Delinquency            | 116   | ▼        | -17.7%  | -25 |
| Juvenile Miscellaneous | 16    | <b>A</b> | +220.0% | +11 |
| New to Workload Study  | 2     | <b>A</b> | -       | +2  |
| Other                  | 429   | <b>A</b> | -4.7%   | -21 |
| Protective Orders      | 186   | <b>A</b> | +4.5%   | +8  |
| Support                | 493   | <b>A</b> | +15.2%  | +65 |
| Traffic                | 13    | ▼        | -23.5%  | -4  |
| GRAND TOTAL            | 3,166 | <b>A</b> | 3.2%    | +98 |