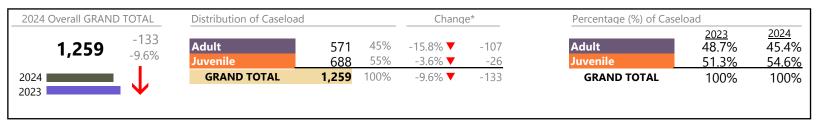

#### Filings by Division & Code

| Division | Case Type Description                       | Code      | Summary  | Change                                  | % Change  | Absolute Change |
|----------|---------------------------------------------|-----------|----------|-----------------------------------------|-----------|-----------------|
| A duit   | Misdemeanor                                 | CM        | 16,609   | <b>A</b>                                | +1.2%     | +191            |
| Adult    | Civil Support                               | VS        | 13,963   | <b>A</b>                                | +3.0%     | +402            |
|          | Other                                       | ОТ        | 12,712   | ▼                                       | -6.2%     | -843            |
|          | Show Cause                                  | SC        | 12,685   | <b>A</b>                                | +5.1%     | +615            |
|          | Felony                                      | CF        | 5,493    | _                                       | +9.4%     | +471            |
|          | Family Abuse - Protective Order             | FP        | 5,465    | _                                       | -1.2%     | -64             |
|          | Capias                                      | CA        | 3,958    | <b>▼</b>                                | -11.9%    | -537            |
|          | Remand Support                              | RS        | 1,244    | À                                       | +19.8%    | +206            |
|          | Motion - Protective Order                   | MP        | 771      |                                         | +2.0%     | +15             |
|          | Non-Family Abuse Protective Order           | AP        | 492      | -                                       | -0.8%     | -4              |
|          | Violation of Protective Order               | PV        | 321      | . · · · · · · · · · · · · · · · · · · · | -18.5%    | -73             |
|          | Protective Order                            | PC        |          |                                         | +66.7%    |                 |
|          |                                             | SL        | 75<br>56 | <b>▲</b>                                | +00.7%    | +30             |
|          | Restricted License for Non-Support          |           | 56       |                                         | 10.00/    |                 |
|          | Bond Forfeiture                             | BF        | 34       | ▼                                       | -19.0%    | 3-              |
|          | Violation Family Abuse Protective Order     | PS        | 29       | $\leftrightarrow$                       |           | -               |
|          | Criminal Support                            | CS        | 7        | ▼                                       | -36.4%    | -2              |
|          | Emergency Custody Order                     | EC        | 3        | <b>A</b>                                | -         | +3              |
|          | Emergency Substantial Risk Order            | SR        | 1        | ▼                                       | -75.0%    | -3              |
|          | Mental Commitment                           | MC        | 1        |                                         | -         | +1              |
|          | Total                                       |           | 73,919   | <b>A</b>                                | 0.5%      | +398            |
| uvenile  | Custody Visitation                          | CV        | 39,956   | ▼                                       | -2.6%     | -1,055          |
| avenne   | Misdemeanor                                 | DM        | 7,616    | <b>A</b>                                | +7.3%     | +521            |
|          | Traffic                                     | T         | 3,360    | ▼                                       | -7.0%     | -253            |
|          | Felony                                      | DF        | 2,641    | ▼                                       | -4.6%     | -128            |
|          | Status                                      | ST        | 1,886    | ▼                                       | -13.1%    | -285            |
|          | Abuse and Neglect                           | AN        | 1,832    | <b>A</b>                                | +4.2%     | +74             |
|          | Remand Custody                              | RC        | 1,731    | <b>A</b>                                | +13.7%    | +209            |
|          | Remand Visitation                           | RV        | 1,593    | <b>A</b>                                | +24.5%    | +313            |
|          | Permanency Planning                         | PH        | 1,486    | <b>A</b>                                | +8.9%     | +121            |
|          | Foster Care Review                          | FC        | 1,331    | ▼                                       | -2.6%     | -35             |
|          | Paternity                                   | PT        | 1,217    | <b>▼</b>                                | -8.0%     | -106            |
|          | Truancy                                     | TR        | 1,209    | À                                       | +9.3%     | +103            |
|          | Terminate Parental Rights                   | TP        | 748      | <b>-</b>                                | +19.9%    | +124            |
|          | Initial Foster Care                         | IF        |          | <b>A</b>                                | +15.0%    | +124            |
|          | Non-Family Abuse Protective Order           | AP        | 730      |                                         |           |                 |
|          |                                             |           | 693      | <b>A</b>                                | +8.3%     | +53             |
|          | Motion - Protective Order                   | MP        | 641      | <b>A</b>                                | +10.9%    | +63             |
|          | Show Cause                                  | SC        | 569      |                                         | -1.0%     | -6              |
|          | Child In Need of Services                   | CS        | 500      |                                         | -0.4%     | -2              |
|          | Temporary Detention Order                   | TD        | 500      | ▼                                       | -18.4%    | -113            |
|          | Special Immigrant Juvenile Status           | SI        | 495      | <b>A</b>                                | +70.1%    | +204            |
|          | Civil Violation                             | CI        | 329      | <b>A</b>                                | +29.5%    | +75             |
|          | Mental Commitment                           | MC        | 310      | ▼                                       | -16.7%    | -62             |
|          | Emergency Custody Order                     | EC        | 238      | ▼                                       | -28.7%    | -96             |
|          | Other                                       | OT        | 221      | <b>A</b>                                | -0.9%     | -2              |
|          | Voluntary Continuing Services and Support A | Agreen VA | 217      | <b>A</b>                                | +25.4%    | +44             |
|          | Relief of Custody                           | CR        | 149      | <b>A</b>                                | +36.7%    | +40             |
|          | Entrustment                                 | ET        | 143      | <b>A</b>                                | +72.3%    | +60             |
|          | Capias                                      | CA        | 118      | <b>A</b>                                | -5.6%     | -7              |
|          | Child at Risk                               | RI        | 106      | <b>A</b>                                | +3.9%     | +4              |
|          | Family Abuse - Protective Order             | FP        | 75       | _                                       | +66.7%    | +30             |
|          | Emancipation                                | EP        | 16       | <del>-</del>                            | -23.8%    | -5              |
|          | Juvenile Support                            | JS        | 4        | Ť                                       | -20.0%    | -1              |
|          | Restoration of Parental Rights              | RR        | 4        | × A                                     | +300.0%   | +3              |
|          | - Nestoration of Falental Nights            | 1717      | 4        | _                                       | 1 300.070 | +3              |

<sup>\*</sup> Compared to same time period as previous year 5/15/2024 1:07:18PM

Virginia

January 2024 thru April 2024 Filings (Compared to January 2023 thru April 2023)

| ì |                   |                                         |    |         |          |          |                        |
|---|-------------------|-----------------------------------------|----|---------|----------|----------|------------------------|
|   |                   |                                         |    | Summary | Change   | % Change | <b>Absolute Change</b> |
|   | Juvenile          | Violation Family Abuse Protective Order | PS | 3       | <b>A</b> | +200.0%  | +2                     |
|   | Juvenne           | Protective Order                        | PC | 2       | ▼        | -50.0%   | -2                     |
|   |                   | Qualified Residential Treatment         | QR | 2       | ▼        | -98.6%   | -140                   |
|   |                   | Restricted Operators License            | RL | 1       | <b>A</b> | -        | +1                     |
|   |                   | Violation of Protective Order           | PV | 1       | ▼        | -66.7%   | -2                     |
|   |                   | Total                                   |    | 72,673  | ▼        | -0.2%    | -161                   |
| _ |                   | GRAND TOTAL                             |    | 146,592 | <b>A</b> | 0.2%     | +237                   |
| _ |                   |                                         |    |         |          |          |                        |
| F | ilings by Major C | Case Category**                         |    |         |          |          |                        |
| _ |                   |                                         |    |         |          |          |                        |