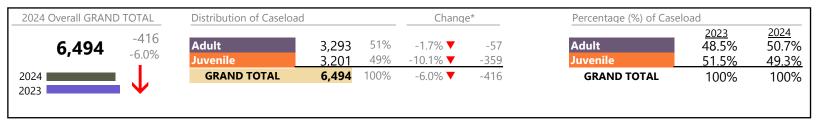

January 2024 thru April 2024 Filings (Compared to January 2023 thru April 2023)

Norfolk

District: 4 FIPS: 710

## Filings by Division & Code

| Division | Case Type Description                       | Code | Summary | Change            | % Change | Absolute Change |
|----------|---------------------------------------------|------|---------|-------------------|----------|-----------------|
| Adult    | Misdemeanor                                 | CM   | 799     | <b>A</b>          | +18.2%   | +123            |
| Adult    | Other                                       | ОТ   | 685     | <b>A</b>          | +19.8%   | +113            |
|          | Civil Support                               | VS   | 577     | ▼                 | -15.4%   | -10             |
|          | Show Cause                                  | SC   | 447     | <b>A</b>          | +5.7%    | +24             |
|          | Family Abuse - Protective Order             | FP   | 228     | <b>A</b>          | +27.4%   | +4              |
|          | Capias                                      | CA   | 191     | ▼                 | +0.5%    | +               |
|          | Felony                                      | CF   | 153     | ▼                 | -5.6%    | _               |
|          | Remand Support                              | RS   | 25      | ▼                 | -10.7%   | -               |
|          | Motion - Protective Order                   | MP   | 18      | <b>A</b>          | +5.9%    | +               |
|          | Non-Family Abuse Protective Order           | AP   | 18      | $\Leftrightarrow$ |          |                 |
|          | Protective Order                            | PC   | 9       | <b>A</b>          | +200.0%  | +               |
|          | Violation of Protective Order               | PV   | 3       | ▼                 | -75.0%   | -               |
|          | Violation Family Abuse Protective Order     | PS   | 1       | <b>A</b>          | -        | +               |
|          | Total                                       | -    | 3,154   | <b>A</b>          | 6.5%     | +192            |
| Juvenile | Custody Visitation                          | CV   | 1,333   | <b>A</b>          | +5.5%    | +70             |
| uveille  | Misdemeanor                                 | DM   | 210     | <b>A</b>          | +15.4%   | +2              |
|          | Abuse and Neglect                           | AN   | 148     | <b>A</b>          | +57.4%   | +5-             |
|          | Felony                                      | DF   | 121     | ▼                 | -33.9%   | -6              |
|          | Non-Family Abuse Protective Order           | AP   | 70      | <b>A</b>          | +66.7%   | +2              |
|          | Permanency Planning                         | PH   | 69      | <b>A</b>          | +3.0%    | +               |
|          | Foster Care Review                          | FC   | 63      | <b>A</b>          | +23.5%   | +1              |
|          | Mental Commitment                           | MC   | 58      | <b>A</b>          | +23.4%   | +1              |
|          | Status                                      | ST   | 49      | <b>A</b>          |          |                 |
|          | Paternity                                   | PT   | 44      | $\Leftrightarrow$ |          |                 |
|          | Initial Foster Care                         | IF   | 37      | ▼                 | -7.5%    | -;              |
|          | Other                                       | ОТ   | 37      | <b>A</b>          | +37.0%   | +1(             |
|          | Remand Custody                              | RC   | 35      | ▼                 | -7.9%    | -;              |
|          | Remand Visitation                           | RV   | 35      | ▼                 | -12.5%   | -               |
|          | Traffic                                     | Т    | 33      | ▼                 | -10.8%   |                 |
|          | Terminate Parental Rights                   | TP   | 28      | <b>A</b>          | +133.3%  | +1              |
|          | Show Cause                                  | SC   | 21      | ▼                 | -8.7%    | -               |
|          | Emergency Custody Order                     | EC   | 20      | •                 | +66.7%   | +               |
|          | Motion - Protective Order                   | MP   | 18      | $\Leftrightarrow$ |          |                 |
|          | Child In Need of Services                   | CS   | 17      | <b>A</b>          | +88.9%   | +               |
|          | Relief of Custody                           | CR   | 16      | <u> </u>          | +45.5%   | +               |
|          | Family Abuse - Protective Order             | FP   | 7       | _                 | +133.3%  | +4              |
|          | Temporary Detention Order                   | TD   | 6       | <u></u>           | -60.0%   | -!              |
|          | Voluntary Continuing Services and Support A |      | 3       | <b>~</b>          | -40.0%   | -7              |
|          | Capias                                      | CA   | 1       | <u>.</u>          | -        | +               |
|          | Truancy                                     | TR   | 1       | _                 | _        | +               |
|          | Total                                       | 114  | 2,480   | <u> </u>          | 7.3%     | +168            |
|          | GRAND TOTAL                                 |      | 5,634   | <b>A</b>          | 6.8%     | +360            |

| Category                              | Summary | Change   | % Change | Absolute Change |
|---------------------------------------|---------|----------|----------|-----------------|
| Adult Criminal                        | 1,471   | <b>A</b> | +14.3%   | +184            |
| Child Dependency                      | 364     | <b>A</b> | +30.0%   | +84             |
| Child in Need of Services/Supervision | 29      | <b>A</b> | +38.1%   | +8              |
| Custody and Visitation                | 1,377   | <b>A</b> | +5.4%    | +70             |

| CPSS - JCIVIS CASELUAD STATISTICS OF THE JUVENIL                                |                      |             | Nortolk   |
|---------------------------------------------------------------------------------|----------------------|-------------|-----------|
| January 2024 thru April 2024 Filings (Compared to January 2023 thru April 2023) |                      | District: 4 | FIPS: 710 |
|                                                                                 |                      |             |           |
| Delinquency                                                                     | 342                  | -9.0%       | -34       |
| Juvenile Miscellaneous                                                          | 49                   |             | 0         |
| Other                                                                           | 901                  | +15.7%      | +122      |
| Protective Orders                                                               | 359 ▲                | +29.6%      | +82       |
| Support                                                                         | <b>7</b> 09 <b>▼</b> | -17.7%      | -152      |
| Traffic                                                                         | 33 ▼                 | -10.8%      | -4        |

**GRAND TOTAL** 

5,634

+360

6.8%

January 2024 thru April 2024 Filings (Compared to January 2023 thru April 2023)

Franklin City
District: 5 FIPS: 620