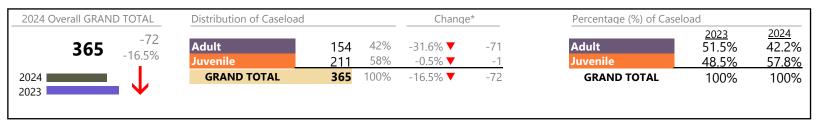

## Filings by Division & Code

| Division | Case Type Description                                          | Code     | Summary | Change            | % Change          | <b>Absolute Change</b> |
|----------|----------------------------------------------------------------|----------|---------|-------------------|-------------------|------------------------|
| Adult    | Misdemeanor                                                    | CM       | 634     | <b>A</b>          | +10.8%            | +62                    |
| Adult    | Show Cause                                                     | SC       | 544     | ▼                 | -11.5%            | -71                    |
|          | Civil Support                                                  | VS       | 476     | ▼                 | -15.0%            | -84                    |
|          | Other                                                          | ОТ       | 421     | <b>A</b>          | +19.3%            | +68                    |
|          | Family Abuse - Protective Order                                | FP       | 173     | <b>A</b>          | +3.6%             | +6                     |
|          | Remand Support                                                 | RS       | 168     | <b>A</b>          | +18.3%            | +26                    |
|          | Capias                                                         | CA       | 143     | ▼                 | +2.1%             | +3                     |
|          | Felony                                                         | CF       | 138     | ▼                 | -5.5%             | -8                     |
|          | Non-Family Abuse Protective Order                              | AP       | 50      | <b>A</b>          | +8.7%             | +4                     |
|          | Motion - Protective Order                                      | MP       | 21      | $\leftrightarrow$ |                   | -                      |
|          | Violation Family Abuse Protective Order                        | PS       | 12      | <b>A</b>          | -                 | +12                    |
|          | Violation of Protective Order                                  | PV       | 3       | ▼                 | -70.0%            | -7                     |
|          | Restricted License for Non-Support                             | SL       | 2       | <b>A</b>          | -                 | +2                     |
|          | Protective Order                                               | PC       | 0       | ▼                 | -100.0%           | -1                     |
|          | Total                                                          |          | 2,785   | <b>A</b>          | 0.4%              | +12                    |
| Juvenile | Custody Visitation                                             | CV       | 1,622   | ▼                 | -16.3%            | -317                   |
| Juvernie | Remand Custody                                                 | RC       | 145     | <b>A</b>          | +14.2%            | +18                    |
|          | Misdemeanor                                                    | DM       | 141     | <b>A</b>          | +14.6%            | +18                    |
|          | Felony                                                         | DF       | 99      | ▼                 | -13.2%            | -15                    |
|          | Remand Visitation                                              | RV       | 90      | <b>A</b>          | +7.1%             | +6                     |
|          | Traffic                                                        | T        | 49      | <b>A</b>          | +53.1%            | +17                    |
|          | Truancy                                                        | TR       | 37      | <b>A</b>          | +164.3%           | +23                    |
|          | Non-Family Abuse Protective Order                              | AP       | 36      | ▼                 | -32.1%            | -17                    |
|          | Paternity                                                      | PT       | 30      | ▼                 | -38.8%            | -19                    |
|          | Other                                                          | ОТ       | 19      | <b>A</b>          | +46.2%            | +6                     |
|          | Abuse and Neglect                                              | AN       | 14      | <b>A</b>          | +133.3%           | +8                     |
|          | Foster Care Review                                             | FC       | 13      | <b>A</b>          | +44.4%            | +4                     |
|          | Show Cause                                                     | SC       | 13      | $\blacksquare$    |                   | -                      |
|          | Permanency Planning                                            | PH       | 12      | <b>V</b>          | -36.8%            | -7                     |
|          | Status                                                         | ST       | 11      | <b>A</b>          | +83.3%            | +5                     |
|          | Motion - Protective Order                                      | MP       | 7       | <b>A</b>          | +75.0%            | +3                     |
|          | Child In Need of Services                                      | CS       | 6       | <u> </u>          | +50.0%            | +2                     |
|          | Mental Commitment                                              | MC       | 6       | <b>▼</b>          | -33.3%            | -3                     |
|          | Relief of Custody                                              | CR       | 6       | <u> </u>          | +200.0%           | +4                     |
|          | Emergency Custody Order                                        | EC       | 5       |                   | -73.7%            | -14                    |
|          | Initial Foster Care                                            | IF       | 4       | <b>▼</b>          | -33.3%            | -2                     |
|          | Temporary Detention Order                                      | TD       | 4       | •                 | -73.3%            | -11                    |
|          | Voluntary Continuing Services and Suppor                       | -        | 3       | <b>_</b>          | +200.0%           | +2                     |
|          | Civil Violation                                                | CI       | 2       | ₩                 | -33.3%            | -1                     |
|          | Special Immigrant Juvenile Status<br>Terminate Parental Rights | SI<br>TP | 2<br>2  | ▼                 | -84.6%            | -<br>-11               |
|          | _                                                              | CA       |         | <b>*</b>          | -84.6%<br>-100.0% | -11<br>-1              |
|          | Capias  Family Abuse - Protective Order                        | FP CA    | 0       | · ·               | -100.0%           | - I<br>-2              |
|          | Family Abuse - Protective Order                                | rr       |         | <u> </u>          | -11.3%            | -304                   |
|          | Total                                                          |          | 2,378   | <b>▼</b>          | -11.5%            | -304                   |
|          | GRAND TOTAL                                                    |          | 5,163   | ▼                 | -5.4%             | -292                   |

January 2024 thru April 2024 Filings (Compared to January 2023 thru April 2023)

**Chesapeake**District: 1 FIPS: 550

| Filings by Major Case Category**      |         |          |          |                 |
|---------------------------------------|---------|----------|----------|-----------------|
| Category                              | Summary | Change   | % Change | Absolute Change |
| Adult Criminal                        | 1,313   | <b>A</b> | +0.8%    | +11             |
| Child Dependency                      | 54      | <b>A</b> | -3.6%    | -2              |
| Child in Need of Services/Supervision | 44      | <b>A</b> | +109.5%  | +23             |
| Custody and Visitation                | 1,652   | ▼        | -16.9%   | -337            |
| Delinquency                           | 252     | <b>A</b> | +2.0%    | +5              |
| Juvenile Miscellaneous                | 11      | <b>A</b> | +83.3%   | +5              |
| New to Workload Study                 | 4       | ▼        | -20.0%   | -1              |
| Other                                 | 858     | <b>A</b> | +12.6%   | +96             |
| Protective Orders                     | 287     | ▼        | -2.0%    | -6              |
| Support                               | 639     | <b>A</b> | -13.9%   | -103            |
| Traffic                               | 49      | <b>A</b> | +53.1%   | +17             |
| GRAND TOTAL                           | 5,163   | ▼        | -5.4%    | -292            |