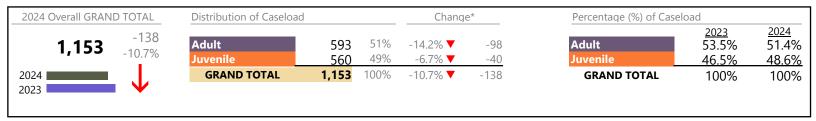

#### Filings by Division & Code

| Division | Case Type Description                       | Code      | Summary  | Change                                  | % Change  | Absolute Change |
|----------|---------------------------------------------|-----------|----------|-----------------------------------------|-----------|-----------------|
| A duit   | Misdemeanor                                 | CM        | 16,609   | <b>A</b>                                | +1.2%     | +191            |
| Adult    | Civil Support                               | VS        | 13,963   | <b>A</b>                                | +3.0%     | +402            |
|          | Other                                       | ОТ        | 12,712   | ▼                                       | -6.2%     | -843            |
|          | Show Cause                                  | SC        | 12,685   | <b>A</b>                                | +5.1%     | +615            |
|          | Felony                                      | CF        | 5,493    | _                                       | +9.4%     | +471            |
|          | Family Abuse - Protective Order             | FP        | 5,465    | _                                       | -1.2%     | -64             |
|          | Capias                                      | CA        | 3,958    | <b>▼</b>                                | -11.9%    | -537            |
|          | Remand Support                              | RS        | 1,244    | À                                       | +19.8%    | +206            |
|          | Motion - Protective Order                   | MP        | 771      |                                         | +2.0%     | +15             |
|          | Non-Family Abuse Protective Order           | AP        | 492      | -                                       | -0.8%     | -4              |
|          | Violation of Protective Order               | PV        | 321      | . · · · · · · · · · · · · · · · · · · · | -18.5%    | -73             |
|          | Protective Order                            | PC        |          |                                         | +66.7%    |                 |
|          |                                             | SL        | 75<br>56 | <b>▲</b>                                | +00.7%    | +30             |
|          | Restricted License for Non-Support          |           | 56       |                                         | 10.00/    |                 |
|          | Bond Forfeiture                             | BF        | 34       | ▼                                       | -19.0%    | 3-              |
|          | Violation Family Abuse Protective Order     | PS        | 29       | $\leftrightarrow$                       |           | -               |
|          | Criminal Support                            | CS        | 7        | ▼                                       | -36.4%    | -2              |
|          | Emergency Custody Order                     | EC        | 3        | <b>A</b>                                | -         | +3              |
|          | Emergency Substantial Risk Order            | SR        | 1        | ▼                                       | -75.0%    | -3              |
|          | Mental Commitment                           | MC        | 1        |                                         | -         | +1              |
|          | Total                                       |           | 73,919   | <b>A</b>                                | 0.5%      | +398            |
| uvenile  | Custody Visitation                          | CV        | 39,956   | ▼                                       | -2.6%     | -1,055          |
| avenne   | Misdemeanor                                 | DM        | 7,616    | <b>A</b>                                | +7.3%     | +521            |
|          | Traffic                                     | T         | 3,360    | ▼                                       | -7.0%     | -253            |
|          | Felony                                      | DF        | 2,641    | ▼                                       | -4.6%     | -128            |
|          | Status                                      | ST        | 1,886    | ▼                                       | -13.1%    | -285            |
|          | Abuse and Neglect                           | AN        | 1,832    | <b>A</b>                                | +4.2%     | +74             |
|          | Remand Custody                              | RC        | 1,731    | <b>A</b>                                | +13.7%    | +209            |
|          | Remand Visitation                           | RV        | 1,593    | <b>A</b>                                | +24.5%    | +313            |
|          | Permanency Planning                         | PH        | 1,486    | <b>A</b>                                | +8.9%     | +121            |
|          | Foster Care Review                          | FC        | 1,331    | ▼                                       | -2.6%     | -35             |
|          | Paternity                                   | PT        | 1,217    | <b>▼</b>                                | -8.0%     | -106            |
|          | Truancy                                     | TR        | 1,209    | À                                       | +9.3%     | +103            |
|          | Terminate Parental Rights                   | TP        | 748      | <b>-</b>                                | +19.9%    | +124            |
|          | Initial Foster Care                         | IF        |          | <b>A</b>                                | +15.0%    | +124            |
|          | Non-Family Abuse Protective Order           | AP        | 730      |                                         |           |                 |
|          |                                             |           | 693      | <b>A</b>                                | +8.3%     | +53             |
|          | Motion - Protective Order                   | MP        | 641      | <b>A</b>                                | +10.9%    | +63             |
|          | Show Cause                                  | SC        | 569      |                                         | -1.0%     | -6              |
|          | Child In Need of Services                   | CS        | 500      |                                         | -0.4%     | -2              |
|          | Temporary Detention Order                   | TD        | 500      | ▼                                       | -18.4%    | -113            |
|          | Special Immigrant Juvenile Status           | SI        | 495      | <b>A</b>                                | +70.1%    | +204            |
|          | Civil Violation                             | CI        | 329      | <b>A</b>                                | +29.5%    | +75             |
|          | Mental Commitment                           | MC        | 310      | ▼                                       | -16.7%    | -62             |
|          | Emergency Custody Order                     | EC        | 238      | ▼                                       | -28.7%    | -96             |
|          | Other                                       | OT        | 221      | <b>A</b>                                | -0.9%     | -2              |
|          | Voluntary Continuing Services and Support A | Agreen VA | 217      | <b>A</b>                                | +25.4%    | +44             |
|          | Relief of Custody                           | CR        | 149      | <b>A</b>                                | +36.7%    | +40             |
|          | Entrustment                                 | ET        | 143      | <b>A</b>                                | +72.3%    | +60             |
|          | Capias                                      | CA        | 118      | <b>A</b>                                | -5.6%     | -7              |
|          | Child at Risk                               | RI        | 106      | <b>A</b>                                | +3.9%     | +4              |
|          | Family Abuse - Protective Order             | FP        | 75       | _                                       | +66.7%    | +30             |
|          | Emancipation                                | EP        | 16       | <del>-</del>                            | -23.8%    | -5              |
|          | Juvenile Support                            | JS        | 4        | Ť                                       | -20.0%    | -1              |
|          | Restoration of Parental Rights              | RR        | 4        | × A                                     | +300.0%   | +3              |
|          | - Nestoration of Falental Nights            | 1717      | 4        | _                                       | 1 300.070 | +3              |

<sup>\*</sup> Compared to same time period as previous year 5/15/2024 1:07:18PM

Virginia

January 2024 thru April 2024 Filings (Compared to January 2023 thru April 2023)

| ì |                   |                                         |    |         |          |          |                        |
|---|-------------------|-----------------------------------------|----|---------|----------|----------|------------------------|
|   |                   |                                         |    | Summary | Change   | % Change | <b>Absolute Change</b> |
|   | Juvenile          | Violation Family Abuse Protective Order | PS | 3       | <b>A</b> | +200.0%  | +2                     |
|   | Juvenne           | Protective Order                        | PC | 2       | ▼        | -50.0%   | -2                     |
|   |                   | Qualified Residential Treatment         | QR | 2       | ▼        | -98.6%   | -140                   |
|   |                   | Restricted Operators License            | RL | 1       | <b>A</b> | -        | +1                     |
|   |                   | Violation of Protective Order           | PV | 1       | ▼        | -66.7%   | -2                     |
|   |                   | Total                                   |    | 72,673  | ▼        | -0.2%    | -161                   |
| _ |                   | GRAND TOTAL                             |    | 146,592 | <b>A</b> | 0.2%     | +237                   |
| _ |                   |                                         |    |         |          |          |                        |
| F | ilings by Major C | Case Category**                         |    |         |          |          |                        |
| _ |                   |                                         |    |         |          |          |                        |

| Category                              | Summary | Change   | % Change | <b>Absolute Change</b> |
|---------------------------------------|---------|----------|----------|------------------------|
| Adult Criminal                        | 34,426  | <b>A</b> | +0.8%    | +264                   |
| Child Dependency                      | 6,744   | <b>A</b> | +6.1%    | +387                   |
| Child in Need of Services/Supervision | 1,781   | <b>A</b> | +6.8%    | +114                   |
| Custody and Visitation                | 41,181  | <b>_</b> | -2.7%    | -1,156                 |
| Delinquency                           | 10,870  | <b>A</b> | +3.4%    | +360                   |
| Juvenile Miscellaneous                | 1,908   | <b>A</b> | -13.0%   | -285                   |
| New to Workload Study                 | 825     | <b>A</b> | +50.3%   | +276                   |
| Other                                 | 18,551  | <b>A</b> | -2.0%    | -386                   |
| Protective Orders                     | 8,137   | <b>A</b> | +1.2%    | +93                    |
| Support                               | 18,808  | ▼        | +4.6%    | +822                   |
| Traffic                               | 3,361   | <b>A</b> | -7.0%    | -252                   |
| GRAND TOTAL                           | 146,592 | <b>A</b> | 0.2%     | +237                   |