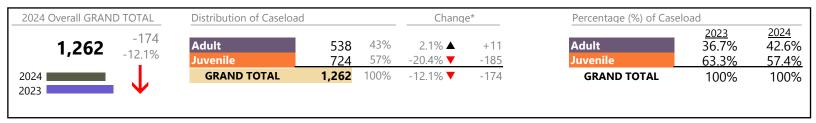

## Filings by Division & Code

| Division | Case Type Description                       | Code | Summary | Change            | % Change | Absolute Change |
|----------|---------------------------------------------|------|---------|-------------------|----------|-----------------|
| Adult    | Misdemeanor                                 | CM   | 799     | <b>A</b>          | +18.2%   | +123            |
| Adult    | Other                                       | ОТ   | 685     | <b>A</b>          | +19.8%   | +113            |
|          | Civil Support                               | VS   | 577     | ▼                 | -15.4%   | -10             |
|          | Show Cause                                  | SC   | 447     | <b>A</b>          | +5.7%    | +24             |
|          | Family Abuse - Protective Order             | FP   | 228     | <b>A</b>          | +27.4%   | +4              |
|          | Capias                                      | CA   | 191     | ▼                 | +0.5%    | +               |
|          | Felony                                      | CF   | 153     | ▼                 | -5.6%    | _               |
|          | Remand Support                              | RS   | 25      | ▼                 | -10.7%   | -               |
|          | Motion - Protective Order                   | MP   | 18      | <b>A</b>          | +5.9%    | +               |
|          | Non-Family Abuse Protective Order           | AP   | 18      | $\Leftrightarrow$ |          |                 |
|          | Protective Order                            | PC   | 9       | <b>A</b>          | +200.0%  | +               |
|          | Violation of Protective Order               | PV   | 3       | ▼                 | -75.0%   | -               |
|          | Violation Family Abuse Protective Order     | PS   | 1       | <b>A</b>          | -        | +               |
|          | Total                                       | -    | 3,154   | <b>A</b>          | 6.5%     | +192            |
| Juvenile | Custody Visitation                          | CV   | 1,333   | <b>A</b>          | +5.5%    | +70             |
| uveille  | Misdemeanor                                 | DM   | 210     | <b>A</b>          | +15.4%   | +2              |
|          | Abuse and Neglect                           | AN   | 148     | <b>A</b>          | +57.4%   | +5-             |
|          | Felony                                      | DF   | 121     | ▼                 | -33.9%   | -6              |
|          | Non-Family Abuse Protective Order           | AP   | 70      | <b>A</b>          | +66.7%   | +2              |
|          | Permanency Planning                         | PH   | 69      | <b>A</b>          | +3.0%    | +               |
|          | Foster Care Review                          | FC   | 63      | <b>A</b>          | +23.5%   | +1              |
|          | Mental Commitment                           | MC   | 58      | <b>A</b>          | +23.4%   | +1              |
|          | Status                                      | ST   | 49      | <b>A</b>          |          |                 |
|          | Paternity                                   | PT   | 44      | $\Leftrightarrow$ |          |                 |
|          | Initial Foster Care                         | IF   | 37      | ▼                 | -7.5%    | -;              |
|          | Other                                       | ОТ   | 37      | <b>A</b>          | +37.0%   | +1(             |
|          | Remand Custody                              | RC   | 35      | ▼                 | -7.9%    | -;              |
|          | Remand Visitation                           | RV   | 35      | ▼                 | -12.5%   | -               |
|          | Traffic                                     | Т    | 33      | ▼                 | -10.8%   |                 |
|          | Terminate Parental Rights                   | TP   | 28      | <b>A</b>          | +133.3%  | +1              |
|          | Show Cause                                  | SC   | 21      | ▼                 | -8.7%    | -               |
|          | Emergency Custody Order                     | EC   | 20      | •                 | +66.7%   | +               |
|          | Motion - Protective Order                   | MP   | 18      | $\Leftrightarrow$ |          |                 |
|          | Child In Need of Services                   | CS   | 17      | <b>A</b>          | +88.9%   | +               |
|          | Relief of Custody                           | CR   | 16      | <u> </u>          | +45.5%   | +               |
|          | Family Abuse - Protective Order             | FP   | 7       | _                 | +133.3%  | +4              |
|          | Temporary Detention Order                   | TD   | 6       | <u></u>           | -60.0%   | -!              |
|          | Voluntary Continuing Services and Support A |      | 3       | <b>~</b>          | -40.0%   | -7              |
|          | Capias                                      | CA   | 1       | <u>.</u>          | -        | +               |
|          | Truancy                                     | TR   | 1       | _                 | _        | +               |
|          | Total                                       | 114  | 2,480   | <u> </u>          | 7.3%     | +168            |
|          | GRAND TOTAL                                 |      | 5,634   | <b>A</b>          | 6.8%     | +360            |