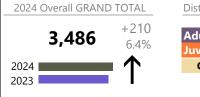

Chesapeake

January 2024 thru April 2024 Filings (Compared to January 2023 thru April 2023)

District: 1 FIPS: 550

## Filings by Division & Code

| Division | Case Type Description                                          | Code     | Summary | Change            | % Change          | <b>Absolute Change</b> |
|----------|----------------------------------------------------------------|----------|---------|-------------------|-------------------|------------------------|
| Adult    | Misdemeanor                                                    | CM       | 634     | <b>A</b>          | +10.8%            | +62                    |
| Adult    | Show Cause                                                     | SC       | 544     | ▼                 | -11.5%            | -71                    |
|          | Civil Support                                                  | VS       | 476     | ▼                 | -15.0%            | -84                    |
|          | Other                                                          | ОТ       | 421     | <b>A</b>          | +19.3%            | +68                    |
|          | Family Abuse - Protective Order                                | FP       | 173     | <b>A</b>          | +3.6%             | +6                     |
|          | Remand Support                                                 | RS       | 168     | <b>A</b>          | +18.3%            | +26                    |
|          | Capias                                                         | CA       | 143     | ▼                 | +2.1%             | +3                     |
|          | Felony                                                         | CF       | 138     | ▼                 | -5.5%             | -8                     |
|          | Non-Family Abuse Protective Order                              | AP       | 50      | <b>A</b>          | +8.7%             | +4                     |
|          | Motion - Protective Order                                      | MP       | 21      | $\leftrightarrow$ |                   | -                      |
|          | Violation Family Abuse Protective Order                        | PS       | 12      | <b>A</b>          | -                 | +12                    |
|          | Violation of Protective Order                                  | PV       | 3       | ▼                 | -70.0%            | -7                     |
|          | Restricted License for Non-Support                             | SL       | 2       | <b>A</b>          | -                 | +2                     |
|          | Protective Order                                               | PC       | 0       | ▼                 | -100.0%           | -1                     |
|          | Total                                                          |          | 2,785   | <b>A</b>          | 0.4%              | +12                    |
| Juvenile | Custody Visitation                                             | CV       | 1,622   | ▼                 | -16.3%            | -317                   |
| Juvernie | Remand Custody                                                 | RC       | 145     | <b>A</b>          | +14.2%            | +18                    |
|          | Misdemeanor                                                    | DM       | 141     | <b>A</b>          | +14.6%            | +18                    |
|          | Felony                                                         | DF       | 99      | ▼                 | -13.2%            | -15                    |
|          | Remand Visitation                                              | RV       | 90      | <b>A</b>          | +7.1%             | +6                     |
|          | Traffic                                                        | T        | 49      | <b>A</b>          | +53.1%            | +17                    |
|          | Truancy                                                        | TR       | 37      | <b>A</b>          | +164.3%           | +23                    |
|          | Non-Family Abuse Protective Order                              | AP       | 36      | ▼                 | -32.1%            | -17                    |
|          | Paternity                                                      | PT       | 30      | ▼                 | -38.8%            | -19                    |
|          | Other                                                          | ОТ       | 19      | <b>A</b>          | +46.2%            | +6                     |
|          | Abuse and Neglect                                              | AN       | 14      | <b>A</b>          | +133.3%           | +8                     |
|          | Foster Care Review                                             | FC       | 13      | <b>A</b>          | +44.4%            | +4                     |
|          | Show Cause                                                     | SC       | 13      | $\blacksquare$    |                   | -                      |
|          | Permanency Planning                                            | PH       | 12      | <b>V</b>          | -36.8%            | -7                     |
|          | Status                                                         | ST       | 11      | <b>A</b>          | +83.3%            | +5                     |
|          | Motion - Protective Order                                      | MP       | 7       | <b>A</b>          | +75.0%            | +3                     |
|          | Child In Need of Services                                      | CS       | 6       | <u> </u>          | +50.0%            | +2                     |
|          | Mental Commitment                                              | MC       | 6       | <b>▼</b>          | -33.3%            | -3                     |
|          | Relief of Custody                                              | CR       | 6       | <u> </u>          | +200.0%           | +4                     |
|          | Emergency Custody Order                                        | EC       | 5       |                   | -73.7%            | -14                    |
|          | Initial Foster Care                                            | IF       | 4       | <b>▼</b>          | -33.3%            | -2                     |
|          | Temporary Detention Order                                      | TD       | 4       | •                 | -73.3%            | -11                    |
|          | Voluntary Continuing Services and Suppor                       | -        | 3       | <b>_</b>          | +200.0%           | +2                     |
|          | Civil Violation                                                | CI       | 2       | ₩                 | -33.3%            | -1                     |
|          | Special Immigrant Juvenile Status<br>Terminate Parental Rights | SI<br>TP | 2<br>2  | ▼                 | -84.6%            | -<br>-11               |
|          | _                                                              | CA       |         | <b>*</b>          | -84.6%<br>-100.0% | -11<br>-1              |
|          | Capias  Family Abuse - Protective Order                        | FP CA    | 0       | · ·               | -100.0%           | - I<br>-2              |
|          | Family Abuse - Protective Order                                | rr       |         | <u> </u>          | -11.3%            | -304                   |
|          | Total                                                          |          | 2,378   | <b>▼</b>          | -11.5%            | -304                   |
|          | GRAND TOTAL                                                    |          | 5,163   | ▼                 | -5.4%             | -292                   |

January 2024 thru April 2024 Filings (Compared to January 2023 thru April 2023)

**Chesapeake**District: 1 FIPS: 550

| Filings by Major Case Category**      |         |          |          |                 |
|---------------------------------------|---------|----------|----------|-----------------|
| Category                              | Summary | Change   | % Change | Absolute Change |
| Adult Criminal                        | 1,313   | <b>A</b> | +0.8%    | +11             |
| Child Dependency                      | 54      | <b>A</b> | -3.6%    | -2              |
| Child in Need of Services/Supervision | 44      | <b>A</b> | +109.5%  | +23             |
| Custody and Visitation                | 1,652   | ▼        | -16.9%   | -337            |
| Delinquency                           | 252     | <b>A</b> | +2.0%    | +5              |
| Juvenile Miscellaneous                | 11      | <b>A</b> | +83.3%   | +5              |
| New to Workload Study                 | 4       | ▼        | -20.0%   | -1              |
| Other                                 | 858     | <b>A</b> | +12.6%   | +96             |
| Protective Orders                     | 287     | ▼        | -2.0%    | -6              |
| Support                               | 639     | <b>A</b> | -13.9%   | -103            |
| Traffic                               | 49      | <b>A</b> | +53.1%   | +17             |
| GRAND TOTAL                           | 5,163   | ▼        | -5.4%    | -292            |