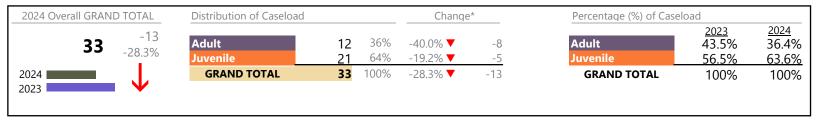

Brunswick

January 2024 thru April 2024 Filings (Compared to January 2023 thru April 2023)

District: 6 FIPS: 025

# Filings by Division & Code

| Division | Case Type Description             | Code | Summary | Change            | % Change  | Absolute Change |
|----------|-----------------------------------|------|---------|-------------------|-----------|-----------------|
| Adult    | Other                             | ОТ   | 31      | <b>A</b>          | +121.4%   | +17             |
| Adult    | Misdemeanor                       | CM   | 26      | <b>A</b>          | +73.3%    | +11             |
|          | Civil Support                     | VS   | 22      | ▼                 | -24.1%    | -7              |
|          | Show Cause                        | SC   | 17      | ▼                 | -39.3%    | -11             |
|          | Capias                            | CA   | 12      | <b>A</b>          | +33.3%    | +3              |
|          | Felony                            | CF   | 8       | <b>A</b>          | +300.0%   | +6              |
|          | Family Abuse - Protective Order   | FP   | 5       | ▼                 | -77.3%    | -17             |
|          | Non-Family Abuse Protective Order | AP   | 4       | <b>A</b>          | -         | +4              |
|          | Emergency Substantial Risk Order  | SR   | 1       | <b>A</b>          | -         | +1              |
|          | Motion - Protective Order         | MP   | 1       | ▼                 | -66.7%    | -2              |
|          | Total                             |      | 127     | <b>A</b>          | 4.1%      | +5              |
| Juvenile | Custody Visitation                | CV   | 70      | <b>A</b>          | +1.4%     | +1              |
| Juvenne  | Traffic                           | Т    | 16      | ▼                 | -40.7%    | -11             |
|          | Abuse and Neglect                 | AN   | 13      | <b>A</b>          | +333.3%   | +10             |
|          | Felony                            | DF   | 12      | <b>A</b>          | +1,100.0% | +11             |
|          | Misdemeanor                       | DM   | 12      | ▼                 | -47.8%    | -11             |
|          | Paternity                         | PT   | 5       | <b>A</b>          | +150.0%   | +3              |
|          | Non-Family Abuse Protective Order | AP   | 4       | <b>A</b>          | -         | +4              |
|          | Permanency Planning               | PH   | 2       | $\Leftrightarrow$ |           | -               |
|          | Emergency Custody Order           | EC   | 1       | <b>A</b>          | -         | +1              |
|          | Foster Care Review                | FC   | 1       | <b>A</b>          | -         | +1              |
|          | Initial Foster Care               | IF   | 1       | <b>A</b>          | -         | +1              |
|          | Truancy                           | TR   | 1       | <b>A</b>          | -         | +1              |
|          | Capias                            | CA   | 0       | ▼                 | -100.0%   | -1              |
|          | Child at Risk                     | RI   | 0       | ▼                 | -100.0%   | -1              |
|          | Civil Violation                   | CI   | 0       | ▼                 | -100.0%   | -1              |
|          | Show Cause                        | SC   | 0       | ▼                 | -100.0%   | -4              |
|          | Total                             |      | 138     | <b>A</b>          | 3.0%      | +4              |
|          | GRAND TOTAL                       |      | 265     | <b>A</b>          | 3.5%      | +9              |

| Category                              | Summary | Change   | % Change | Absolute Change |
|---------------------------------------|---------|----------|----------|-----------------|
| Adult Criminal                        | 55      | <b>A</b> | +25.0%   | +11             |
| Child Dependency                      | 17      | <b>A</b> | +183.3%  | +11             |
| Child in Need of Services/Supervision | 1       | <b>A</b> |          | 0               |
| Custody and Visitation                | 75      | <b>A</b> | +5.6%    | +4              |
| Delinquency                           | 24      | <b>A</b> | -14.3%   | -4              |
| New to Workload Study                 | 1       | <b>A</b> |          | 0               |
| Other                                 | 32      | <b>A</b> | +128.6%  | +18             |
| Protective Orders                     | 14      | <b>A</b> | -44.0%   | -11             |
| Support                               | 30      | ▼        | -23.1%   | -9              |
| Traffic                               | 16      | ▼        | -40.7%   | -11             |
| GRAND TOTAL                           | 265     | <b>A</b> | 3.5%     | +9              |