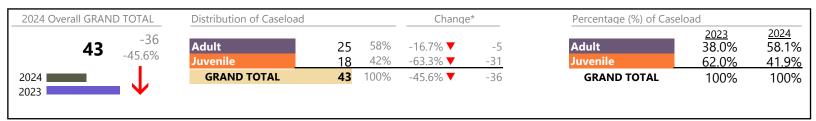

Chesapeake

January 2024 thru April 2024 Filings (Compared to January 2023 thru April 2023)

District: 1 FIPS: 550

## Filings by Division & Code

| Division | Case Type Description                                          | Code     | Summary | Change            | % Change          | <b>Absolute Change</b> |
|----------|----------------------------------------------------------------|----------|---------|-------------------|-------------------|------------------------|
| Adult    | Misdemeanor                                                    | CM       | 634     | <b>A</b>          | +10.8%            | +62                    |
| Adult    | Show Cause                                                     | SC       | 544     | ▼                 | -11.5%            | -71                    |
|          | Civil Support                                                  | VS       | 476     | ▼                 | -15.0%            | -84                    |
|          | Other                                                          | ОТ       | 421     | <b>A</b>          | +19.3%            | +68                    |
|          | Family Abuse - Protective Order                                | FP       | 173     | <b>A</b>          | +3.6%             | +6                     |
|          | Remand Support                                                 | RS       | 168     | <b>A</b>          | +18.3%            | +26                    |
|          | Capias                                                         | CA       | 143     | ▼                 | +2.1%             | +3                     |
|          | Felony                                                         | CF       | 138     | ▼                 | -5.5%             | -8                     |
|          | Non-Family Abuse Protective Order                              | AP       | 50      | <b>A</b>          | +8.7%             | +4                     |
|          | Motion - Protective Order                                      | MP       | 21      | $\leftrightarrow$ |                   | -                      |
|          | Violation Family Abuse Protective Order                        | PS       | 12      | <b>A</b>          | -                 | +12                    |
|          | Violation of Protective Order                                  | PV       | 3       | ▼                 | -70.0%            | -7                     |
|          | Restricted License for Non-Support                             | SL       | 2       | <b>A</b>          | -                 | +2                     |
|          | Protective Order                                               | PC       | 0       | ▼                 | -100.0%           | -1                     |
|          | Total                                                          |          | 2,785   | <b>A</b>          | 0.4%              | +12                    |
| Juvenile | Custody Visitation                                             | CV       | 1,622   | ▼                 | -16.3%            | -317                   |
| Juvernie | Remand Custody                                                 | RC       | 145     | <b>A</b>          | +14.2%            | +18                    |
|          | Misdemeanor                                                    | DM       | 141     | <b>A</b>          | +14.6%            | +18                    |
|          | Felony                                                         | DF       | 99      | ▼                 | -13.2%            | -15                    |
|          | Remand Visitation                                              | RV       | 90      | <b>A</b>          | +7.1%             | +6                     |
|          | Traffic                                                        | T        | 49      | <b>A</b>          | +53.1%            | +17                    |
|          | Truancy                                                        | TR       | 37      | <b>A</b>          | +164.3%           | +23                    |
|          | Non-Family Abuse Protective Order                              | AP       | 36      | ▼                 | -32.1%            | -17                    |
|          | Paternity                                                      | PT       | 30      | ▼                 | -38.8%            | -19                    |
|          | Other                                                          | ОТ       | 19      | <b>A</b>          | +46.2%            | +6                     |
|          | Abuse and Neglect                                              | AN       | 14      | <b>A</b>          | +133.3%           | +8                     |
|          | Foster Care Review                                             | FC       | 13      | <b>A</b>          | +44.4%            | +4                     |
|          | Show Cause                                                     | SC       | 13      | $\blacksquare$    |                   | -                      |
|          | Permanency Planning                                            | PH       | 12      | <b>V</b>          | -36.8%            | -7                     |
|          | Status                                                         | ST       | 11      | <b>A</b>          | +83.3%            | +5                     |
|          | Motion - Protective Order                                      | MP       | 7       | <b>A</b>          | +75.0%            | +3                     |
|          | Child In Need of Services                                      | CS       | 6       | <u> </u>          | +50.0%            | +2                     |
|          | Mental Commitment                                              | MC       | 6       | <b>▼</b>          | -33.3%            | -3                     |
|          | Relief of Custody                                              | CR       | 6       | <u> </u>          | +200.0%           | +4                     |
|          | Emergency Custody Order                                        | EC       | 5       |                   | -73.7%            | -14                    |
|          | Initial Foster Care                                            | IF       | 4       | <b>▼</b>          | -33.3%            | -2                     |
|          | Temporary Detention Order                                      | TD       | 4       | •                 | -73.3%            | -11                    |
|          | Voluntary Continuing Services and Suppor                       | -        | 3       | <b>_</b>          | +200.0%           | +2                     |
|          | Civil Violation                                                | CI       | 2       | ₩                 | -33.3%            | -1                     |
|          | Special Immigrant Juvenile Status<br>Terminate Parental Rights | SI<br>TP | 2<br>2  | ▼                 | -84.6%            | -<br>-11               |
|          | _                                                              | CA       |         | <b>*</b>          | -84.6%<br>-100.0% | -11<br>-1              |
|          | Capias  Family Abuse - Protective Order                        | FP CA    | 0       | · ·               | -100.0%           | - I<br>-2              |
|          | Family Abuse - Protective Order                                | rr       |         | <u> </u>          | -11.3%            | -304                   |
|          | Total                                                          |          | 2,378   | <b>▼</b>          | -11.5%            | -304                   |
|          | GRAND TOTAL                                                    |          | 5,163   | ▼                 | -5.4%             | -292                   |

January 2024 thru April 2024 Filings (Compared to January 2023 thru April 2023)

**Chesapeake**District: 1 FIPS: 550

| Filings by Major Case Category**      |         |          |          |                 |
|---------------------------------------|---------|----------|----------|-----------------|
| Category                              | Summary | Change   | % Change | Absolute Change |
| Adult Criminal                        | 1,313   | <b>A</b> | +0.8%    | +11             |
| Child Dependency                      | 54      | <b>A</b> | -3.6%    | -2              |
| Child in Need of Services/Supervision | 44      | <b>A</b> | +109.5%  | +23             |
| Custody and Visitation                | 1,652   | ▼        | -16.9%   | -337            |
| Delinquency                           | 252     | <b>A</b> | +2.0%    | +5              |
| Juvenile Miscellaneous                | 11      | <b>A</b> | +83.3%   | +5              |
| New to Workload Study                 | 4       | ▼        | -20.0%   | -1              |
| Other                                 | 858     | <b>A</b> | +12.6%   | +96             |
| Protective Orders                     | 287     | ▼        | -2.0%    | -6              |
| Support                               | 639     | <b>A</b> | -13.9%   | -103            |
| Traffic                               | 49      | <b>A</b> | +53.1%   | +17             |
| GRAND TOTAL                           | 5,163   | ▼        | -5.4%    | -292            |