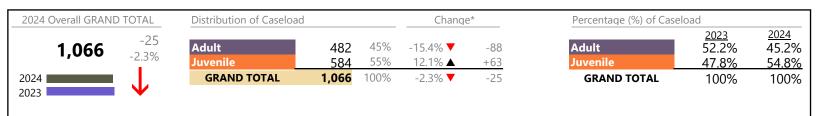

## Filings by Division & Code

| Division | Case Type Description                                          | Code     | Summary | Change            | % Change          | <b>Absolute Change</b> |
|----------|----------------------------------------------------------------|----------|---------|-------------------|-------------------|------------------------|
| Adult    | Misdemeanor                                                    | CM       | 634     | <b>A</b>          | +10.8%            | +62                    |
| Adult    | Show Cause                                                     | SC       | 544     | ▼                 | -11.5%            | -71                    |
|          | Civil Support                                                  | VS       | 476     | ▼                 | -15.0%            | -84                    |
|          | Other                                                          | ОТ       | 421     | <b>A</b>          | +19.3%            | +68                    |
|          | Family Abuse - Protective Order                                | FP       | 173     | <b>A</b>          | +3.6%             | +6                     |
|          | Remand Support                                                 | RS       | 168     | <b>A</b>          | +18.3%            | +26                    |
|          | Capias                                                         | CA       | 143     | ▼                 | +2.1%             | +3                     |
|          | Felony                                                         | CF       | 138     | ▼                 | -5.5%             | -8                     |
|          | Non-Family Abuse Protective Order                              | AP       | 50      | <b>A</b>          | +8.7%             | +4                     |
|          | Motion - Protective Order                                      | MP       | 21      | $\leftrightarrow$ |                   | -                      |
|          | Violation Family Abuse Protective Order                        | PS       | 12      | <b>A</b>          | -                 | +12                    |
|          | Violation of Protective Order                                  | PV       | 3       | ▼                 | -70.0%            | -7                     |
|          | Restricted License for Non-Support                             | SL       | 2       | <b>A</b>          | -                 | +2                     |
|          | Protective Order                                               | PC       | 0       | ▼                 | -100.0%           | -1                     |
|          | Total                                                          |          | 2,785   | <b>A</b>          | 0.4%              | +12                    |
| Juvenile | Custody Visitation                                             | CV       | 1,622   | ▼                 | -16.3%            | -317                   |
| Juvernie | Remand Custody                                                 | RC       | 145     | <b>A</b>          | +14.2%            | +18                    |
|          | Misdemeanor                                                    | DM       | 141     | <b>A</b>          | +14.6%            | +18                    |
|          | Felony                                                         | DF       | 99      | ▼                 | -13.2%            | -15                    |
|          | Remand Visitation                                              | RV       | 90      | <b>A</b>          | +7.1%             | +6                     |
|          | Traffic                                                        | T        | 49      | <b>A</b>          | +53.1%            | +17                    |
|          | Truancy                                                        | TR       | 37      | <b>A</b>          | +164.3%           | +23                    |
|          | Non-Family Abuse Protective Order                              | AP       | 36      | ▼                 | -32.1%            | -17                    |
|          | Paternity                                                      | PT       | 30      | ▼                 | -38.8%            | -19                    |
|          | Other                                                          | ОТ       | 19      | <b>A</b>          | +46.2%            | +6                     |
|          | Abuse and Neglect                                              | AN       | 14      | <b>A</b>          | +133.3%           | +8                     |
|          | Foster Care Review                                             | FC       | 13      | <b>A</b>          | +44.4%            | +4                     |
|          | Show Cause                                                     | SC       | 13      | $\blacksquare$    |                   | -                      |
|          | Permanency Planning                                            | PH       | 12      | <b>V</b>          | -36.8%            | -7                     |
|          | Status                                                         | ST       | 11      | <b>A</b>          | +83.3%            | +5                     |
|          | Motion - Protective Order                                      | MP       | 7       | <b>A</b>          | +75.0%            | +3                     |
|          | Child In Need of Services                                      | CS       | 6       | <u> </u>          | +50.0%            | +2                     |
|          | Mental Commitment                                              | MC       | 6       | <b>▼</b>          | -33.3%            | -3                     |
|          | Relief of Custody                                              | CR       | 6       | <u> </u>          | +200.0%           | +4                     |
|          | Emergency Custody Order                                        | EC       | 5       |                   | -73.7%            | -14                    |
|          | Initial Foster Care                                            | IF       | 4       | <b>▼</b>          | -33.3%            | -2                     |
|          | Temporary Detention Order                                      | TD       | 4       | •                 | -73.3%            | -11                    |
|          | Voluntary Continuing Services and Suppor                       | -        | 3       | <b>_</b>          | +200.0%           | +2                     |
|          | Civil Violation                                                | CI       | 2       | ₩                 | -33.3%            | -1                     |
|          | Special Immigrant Juvenile Status<br>Terminate Parental Rights | SI<br>TP | 2<br>2  | ▼                 | -84.6%            | -<br>-11               |
|          | _                                                              | CA       |         | <b>*</b>          | -84.6%<br>-100.0% | -11<br>-1              |
|          | Capias  Family Abuse - Protective Order                        | FP CA    | 0       | · ·               | -100.0%           | - I<br>-2              |
|          | Family Abuse - Protective Order                                | rr       |         | <u> </u>          | -11.3%            | -304                   |
|          | Total                                                          |          | 2,378   | <b>▼</b>          | -11.5%            | -304                   |
|          | GRAND TOTAL                                                    |          | 5,163   | ▼                 | -5.4%             | -292                   |

January 2024 thru April 2024 Filings (Compared to January 2023 thru April 2023)

**Chesapeake**District: 1 FIPS: 550

| Filings by Major Case Category**      |         |          |          |                 |
|---------------------------------------|---------|----------|----------|-----------------|
| Category                              | Summary | Change   | % Change | Absolute Change |
| Adult Criminal                        | 1,313   | <b>A</b> | +0.8%    | +11             |
| Child Dependency                      | 54      | <b>A</b> | -3.6%    | -2              |
| Child in Need of Services/Supervision | 44      | <b>A</b> | +109.5%  | +23             |
| Custody and Visitation                | 1,652   | ▼        | -16.9%   | -337            |
| Delinquency                           | 252     | <b>A</b> | +2.0%    | +5              |
| Juvenile Miscellaneous                | 11      | <b>A</b> | +83.3%   | +5              |
| New to Workload Study                 | 4       | ▼        | -20.0%   | -1              |
| Other                                 | 858     | <b>A</b> | +12.6%   | +96             |
| Protective Orders                     | 287     | ▼        | -2.0%    | -6              |
| Support                               | 639     | <b>A</b> | -13.9%   | -103            |
| Traffic                               | 49      | <b>A</b> | +53.1%   | +17             |
| GRAND TOTAL                           | 5,163   | ▼        | -5.4%    | -292            |