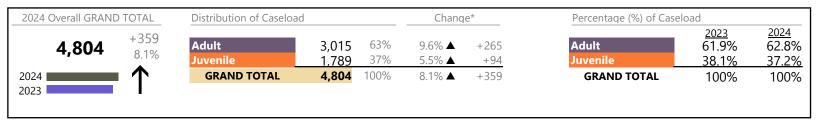

Virginia

January 2024 thru April 2024 Filings (Compared to January 2023 thru April 2023)

#### Filings by Division & Code

| Division | Case Type Description                       | Code      | Summary  | Change                                  | % Change  | Absolute Change |
|----------|---------------------------------------------|-----------|----------|-----------------------------------------|-----------|-----------------|
| A duit   | Misdemeanor                                 | CM        | 16,609   | <b>A</b>                                | +1.2%     | +191            |
| Adult    | Civil Support                               | VS        | 13,963   | <b>A</b>                                | +3.0%     | +402            |
|          | Other                                       | ОТ        | 12,712   | ▼                                       | -6.2%     | -843            |
|          | Show Cause                                  | SC        | 12,685   | <b>A</b>                                | +5.1%     | +615            |
|          | Felony                                      | CF        | 5,493    | _                                       | +9.4%     | +471            |
|          | Family Abuse - Protective Order             | FP        | 5,465    | _                                       | -1.2%     | -64             |
|          | Capias                                      | CA        | 3,958    | <b>▼</b>                                | -11.9%    | -537            |
|          | Remand Support                              | RS        | 1,244    | À                                       | +19.8%    | +206            |
|          | Motion - Protective Order                   | MP        | 771      |                                         | +2.0%     | +15             |
|          | Non-Family Abuse Protective Order           | AP        | 492      | -                                       | -0.8%     | -4              |
|          | Violation of Protective Order               | PV        | 321      | . · · · · · · · · · · · · · · · · · · · | -18.5%    | -73             |
|          | Protective Order                            | PC        |          |                                         | +66.7%    |                 |
|          |                                             | SL        | 75<br>56 | <b>▲</b>                                | +00.7%    | +30             |
|          | Restricted License for Non-Support          |           | 56       |                                         | 10.00/    |                 |
|          | Bond Forfeiture                             | BF        | 34       | ▼                                       | -19.0%    | 3-              |
|          | Violation Family Abuse Protective Order     | PS        | 29       | $\leftrightarrow$                       |           | -               |
|          | Criminal Support                            | CS        | 7        | ▼                                       | -36.4%    | -2              |
|          | Emergency Custody Order                     | EC        | 3        | <b>A</b>                                | -         | +3              |
|          | Emergency Substantial Risk Order            | SR        | 1        | ▼                                       | -75.0%    | -3              |
|          | Mental Commitment                           | MC        | 1        |                                         | -         | +1              |
|          | Total                                       |           | 73,919   | <b>A</b>                                | 0.5%      | +398            |
| uvenile  | Custody Visitation                          | CV        | 39,956   | ▼                                       | -2.6%     | -1,055          |
| avenne   | Misdemeanor                                 | DM        | 7,616    | <b>A</b>                                | +7.3%     | +521            |
|          | Traffic                                     | T         | 3,360    | ▼                                       | -7.0%     | -253            |
|          | Felony                                      | DF        | 2,641    | ▼                                       | -4.6%     | -128            |
|          | Status                                      | ST        | 1,886    | ▼                                       | -13.1%    | -285            |
|          | Abuse and Neglect                           | AN        | 1,832    | <b>A</b>                                | +4.2%     | +74             |
|          | Remand Custody                              | RC        | 1,731    | <b>A</b>                                | +13.7%    | +209            |
|          | Remand Visitation                           | RV        | 1,593    | <b>A</b>                                | +24.5%    | +313            |
|          | Permanency Planning                         | PH        | 1,486    | <b>A</b>                                | +8.9%     | +121            |
|          | Foster Care Review                          | FC        | 1,331    | ▼                                       | -2.6%     | -35             |
|          | Paternity                                   | PT        | 1,217    | <b>▼</b>                                | -8.0%     | -106            |
|          | Truancy                                     | TR        | 1,209    | À                                       | +9.3%     | +103            |
|          | Terminate Parental Rights                   | TP        | 748      | <b>-</b>                                | +19.9%    | +124            |
|          | Initial Foster Care                         | IF        |          | <b>A</b>                                | +15.0%    | +124            |
|          | Non-Family Abuse Protective Order           | AP        | 730      |                                         |           |                 |
|          |                                             |           | 693      | <b>A</b>                                | +8.3%     | +53             |
|          | Motion - Protective Order                   | MP        | 641      | <b>A</b>                                | +10.9%    | +63             |
|          | Show Cause                                  | SC        | 569      |                                         | -1.0%     | -6              |
|          | Child In Need of Services                   | CS        | 500      |                                         | -0.4%     | -2              |
|          | Temporary Detention Order                   | TD        | 500      | ▼                                       | -18.4%    | -113            |
|          | Special Immigrant Juvenile Status           | SI        | 495      | <b>A</b>                                | +70.1%    | +204            |
|          | Civil Violation                             | CI        | 329      | <b>A</b>                                | +29.5%    | +75             |
|          | Mental Commitment                           | MC        | 310      | ▼                                       | -16.7%    | -62             |
|          | Emergency Custody Order                     | EC        | 238      | ▼                                       | -28.7%    | -96             |
|          | Other                                       | OT        | 221      | <b>A</b>                                | -0.9%     | -2              |
|          | Voluntary Continuing Services and Support A | Agreen VA | 217      | <b>A</b>                                | +25.4%    | +44             |
|          | Relief of Custody                           | CR        | 149      | <b>A</b>                                | +36.7%    | +40             |
|          | Entrustment                                 | ET        | 143      | <b>A</b>                                | +72.3%    | +60             |
|          | Capias                                      | CA        | 118      | <b>A</b>                                | -5.6%     | -7              |
|          | Child at Risk                               | RI        | 106      | <b>A</b>                                | +3.9%     | +4              |
|          | Family Abuse - Protective Order             | FP        | 75       | _                                       | +66.7%    | +30             |
|          | Emancipation                                | EP        | 16       | <del>-</del>                            | -23.8%    | -5              |
|          | Juvenile Support                            | JS        | 4        | Ť                                       | -20.0%    | -1              |
|          | Restoration of Parental Rights              | RR        | 4        | × A                                     | +300.0%   | +3              |
|          | - Nestoration of Falental Nights            | 1717      | 4        | _                                       | 1 300.070 | +3              |

<sup>\*</sup> Compared to same time period as previous year 5/15/2024 1:07:18PM

Virginia

January 2024 thru April 2024 Filings (Compared to January 2023 thru April 2023)

| ì |                   |                                         |    |         |          |          |                        |
|---|-------------------|-----------------------------------------|----|---------|----------|----------|------------------------|
|   |                   |                                         |    | Summary | Change   | % Change | <b>Absolute Change</b> |
|   | Juvenile          | Violation Family Abuse Protective Order | PS | 3       | <b>A</b> | +200.0%  | +2                     |
|   | Juvenne           | Protective Order                        | PC | 2       | ▼        | -50.0%   | -2                     |
|   |                   | Qualified Residential Treatment         | QR | 2       | ▼        | -98.6%   | -140                   |
|   |                   | Restricted Operators License            | RL | 1       | <b>A</b> | -        | +1                     |
|   |                   | Violation of Protective Order           | PV | 1       | ▼        | -66.7%   | -2                     |
|   |                   | Total                                   |    | 72,673  | ▼        | -0.2%    | -161                   |
| _ |                   | GRAND TOTAL                             |    | 146,592 | <b>A</b> | 0.2%     | +237                   |
| _ |                   |                                         |    |         |          |          |                        |
| F | ilings by Major C | Case Category**                         |    |         |          |          |                        |
| _ |                   |                                         |    |         |          |          |                        |

| Category                              | Summary | Change   | % Change | <b>Absolute Change</b> |
|---------------------------------------|---------|----------|----------|------------------------|
| Adult Criminal                        | 34,426  | <b>A</b> | +0.8%    | +264                   |
| Child Dependency                      | 6,744   | <b>A</b> | +6.1%    | +387                   |
| Child in Need of Services/Supervision | 1,781   | <b>A</b> | +6.8%    | +114                   |
| Custody and Visitation                | 41,181  | <b>_</b> | -2.7%    | -1,156                 |
| Delinquency                           | 10,870  | <b>A</b> | +3.4%    | +360                   |
| Juvenile Miscellaneous                | 1,908   | <b>A</b> | -13.0%   | -285                   |
| New to Workload Study                 | 825     | <b>A</b> | +50.3%   | +276                   |
| Other                                 | 18,551  | <b>A</b> | -2.0%    | -386                   |
| Protective Orders                     | 8,137   | <b>A</b> | +1.2%    | +93                    |
| Support                               | 18,808  | ▼        | +4.6%    | +822                   |
| Traffic                               | 3,361   | <b>A</b> | -7.0%    | -252                   |
| GRAND TOTAL                           | 146,592 | <b>A</b> | 0.2%     | +237                   |