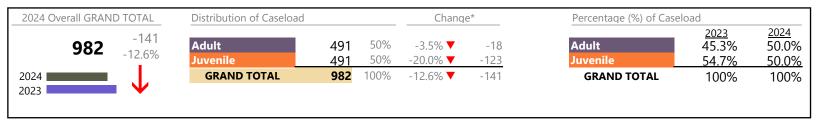

January 2024 thru April 2024 Filings (Compared to January 2023 thru April 2023)

Norfolk

District: 4 FIPS: 710

## Filings by Division & Code

| Division | Case Type Description                       | Code | Summary | Change            | % Change | Absolute Change |
|----------|---------------------------------------------|------|---------|-------------------|----------|-----------------|
| Adult    | Misdemeanor                                 | CM   | 799     | <b>A</b>          | +18.2%   | +123            |
| Adult    | Other                                       | ОТ   | 685     | <b>A</b>          | +19.8%   | +113            |
|          | Civil Support                               | VS   | 577     | ▼                 | -15.4%   | -10             |
|          | Show Cause                                  | SC   | 447     | <b>A</b>          | +5.7%    | +24             |
|          | Family Abuse - Protective Order             | FP   | 228     | <b>A</b>          | +27.4%   | +4              |
|          | Capias                                      | CA   | 191     | ▼                 | +0.5%    | +               |
|          | Felony                                      | CF   | 153     | ▼                 | -5.6%    | _               |
|          | Remand Support                              | RS   | 25      | ▼                 | -10.7%   | -               |
|          | Motion - Protective Order                   | MP   | 18      | <b>A</b>          | +5.9%    | +               |
|          | Non-Family Abuse Protective Order           | AP   | 18      | $\Leftrightarrow$ |          |                 |
|          | Protective Order                            | PC   | 9       | <b>A</b>          | +200.0%  | +               |
|          | Violation of Protective Order               | PV   | 3       | ▼                 | -75.0%   | -               |
|          | Violation Family Abuse Protective Order     | PS   | 1       | <b>A</b>          | -        | +               |
|          | Total                                       | -    | 3,154   | <b>A</b>          | 6.5%     | +192            |
| Juvenile | Custody Visitation                          | CV   | 1,333   | <b>A</b>          | +5.5%    | +70             |
| uveille  | Misdemeanor                                 | DM   | 210     | <b>A</b>          | +15.4%   | +2              |
|          | Abuse and Neglect                           | AN   | 148     | <b>A</b>          | +57.4%   | +5-             |
|          | Felony                                      | DF   | 121     | ▼                 | -33.9%   | -6              |
|          | Non-Family Abuse Protective Order           | AP   | 70      | <b>A</b>          | +66.7%   | +2              |
|          | Permanency Planning                         | PH   | 69      | <b>A</b>          | +3.0%    | +               |
|          | Foster Care Review                          | FC   | 63      | <b>A</b>          | +23.5%   | +1              |
|          | Mental Commitment                           | MC   | 58      | <b>A</b>          | +23.4%   | +1              |
|          | Status                                      | ST   | 49      | <b>A</b>          |          |                 |
|          | Paternity                                   | PT   | 44      | $\Leftrightarrow$ |          |                 |
|          | Initial Foster Care                         | IF   | 37      | ▼                 | -7.5%    | -;              |
|          | Other                                       | ОТ   | 37      | <b>A</b>          | +37.0%   | +1(             |
|          | Remand Custody                              | RC   | 35      | ▼                 | -7.9%    | -;              |
|          | Remand Visitation                           | RV   | 35      | ▼                 | -12.5%   | -               |
|          | Traffic                                     | Т    | 33      | ▼                 | -10.8%   |                 |
|          | Terminate Parental Rights                   | TP   | 28      | <b>A</b>          | +133.3%  | +1              |
|          | Show Cause                                  | SC   | 21      | ▼                 | -8.7%    | -               |
|          | Emergency Custody Order                     | EC   | 20      | •                 | +66.7%   | +               |
|          | Motion - Protective Order                   | MP   | 18      | $\Leftrightarrow$ |          |                 |
|          | Child In Need of Services                   | CS   | 17      | <b>A</b>          | +88.9%   | +               |
|          | Relief of Custody                           | CR   | 16      | <u> </u>          | +45.5%   | +               |
|          | Family Abuse - Protective Order             | FP   | 7       | _                 | +133.3%  | +4              |
|          | Temporary Detention Order                   | TD   | 6       | <u></u>           | -60.0%   | -!              |
|          | Voluntary Continuing Services and Support A |      | 3       | <b>~</b>          | -40.0%   | -7              |
|          | Capias                                      | CA   | 1       | <u>.</u>          | -        | +               |
|          | Truancy                                     | TR   | 1       | _                 | _        | +               |
|          | Total                                       | 114  | 2,480   | <u> </u>          | 7.3%     | +168            |
|          | GRAND TOTAL                                 |      | 5,634   | <b>A</b>          | 6.8%     | +360            |

| Category                              | Summary | Change   | % Change | Absolute Change |
|---------------------------------------|---------|----------|----------|-----------------|
| Adult Criminal                        | 1,471   | <b>A</b> | +14.3%   | +184            |
| Child Dependency                      | 364     | <b>A</b> | +30.0%   | +84             |
| Child in Need of Services/Supervision | 29      | <b>A</b> | +38.1%   | +8              |
| Custody and Visitation                | 1,377   | <b>A</b> | +5.4%    | +70             |

| CPSS - JCIVIS CASELUAD STATISTICS OF THE JUVENIL                                |                      |             | Nortolk   |
|---------------------------------------------------------------------------------|----------------------|-------------|-----------|
| January 2024 thru April 2024 Filings (Compared to January 2023 thru April 2023) |                      | District: 4 | FIPS: 710 |
|                                                                                 |                      |             |           |
| Delinquency                                                                     | 342                  | -9.0%       | -34       |
| Juvenile Miscellaneous                                                          | 49                   |             | 0         |
| Other                                                                           | 901                  | +15.7%      | +122      |
| Protective Orders                                                               | 359 ▲                | +29.6%      | +82       |
| Support                                                                         | <b>7</b> 09 <b>▼</b> | -17.7%      | -152      |
| Traffic                                                                         | 33 ▼                 | -10.8%      | -4        |

**GRAND TOTAL** 

5,634

+360

6.8%

January 2024 thru April 2024 Filings (Compared to January 2023 thru April 2023)

Franklin City
District: 5 FIPS: 620