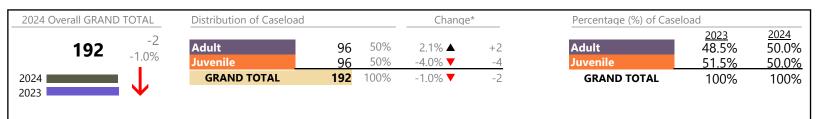

## Filings by Division & Code

| Division | Case Type Description                     | Code      | Summary | Change            | % Change | Absolute Change |
|----------|-------------------------------------------|-----------|---------|-------------------|----------|-----------------|
| Adult    | Misdemeanor                               | CM        | 26      | <b>A</b>          | +62.5%   | +10             |
| Adult    | Show Cause                                | SC        | 18      | ▼                 | -5.3%    | -1              |
|          | Other                                     | OT        | 15      | $\Leftrightarrow$ |          | -               |
|          | Civil Support                             | VS        | 10      | ▼                 | -47.4%   | -9              |
|          | Family Abuse - Protective Order           | FP        | 9       | <b>A</b>          | +80.0%   | +4              |
|          | Capias                                    | CA        | 7       | ▼                 | -46.2%   | -6              |
|          | Felony                                    | CF        | 7       | <b>A</b>          | +16.7%   | +1              |
|          | Motion - Protective Order                 | MP        | 2       | <b>A</b>          | -        | +2              |
|          | Non-Family Abuse Protective Order         | AP        | 2       | <b>A</b>          | -        | +2              |
|          | Violation Family Abuse Protective Order   | PS        | 0       | ▼                 | -100.0%  | -1              |
|          | Total                                     | -         | 96      | <b>A</b>          | 2.1%     | +2              |
| Juvenile | Custody Visitation                        | CV        | 44      | ▼                 | -25.4%   | -15             |
| Juvenne  | Misdemeanor                               | DM        | 16      | <b>A</b>          | +23.1%   | +3              |
|          | Abuse and Neglect                         | AN        | 6       | <b>A</b>          | +100.0%  | +3              |
|          | Permanency Planning                       | PH        | 6       | <b>A</b>          | +500.0%  | +5              |
|          | Felony                                    | DF        | 5       | $\leftrightarrow$ |          | -               |
|          | Paternity                                 | PT        | 3       | <b>A</b>          | -        | +3              |
|          | Terminate Parental Rights                 | TP        | 3       | <b>A</b>          | -        | +3              |
|          | Traffic                                   | T         | 3       | ▼                 | -50.0%   | -3              |
|          | Civil Violation                           | CI        | 2       | <b>A</b>          | -        | +2              |
|          | Initial Foster Care                       | IF        | 2       | ▼                 | -77.8%   | -7              |
|          | Status                                    | ST        | 2       | <b>A</b>          | -        | +2              |
|          | Capias                                    | CA        | 1       | $\Leftrightarrow$ |          | -               |
|          | Remand Custody                            | RC        | 1       | <b>A</b>          | -        | +1              |
|          | Truancy                                   | TR        | 1       | ▼                 | -50.0%   | -1              |
|          | Voluntary Continuing Services and Support | Agreen VA | 1       | <b>A</b>          | -        | +1              |
|          | Temporary Detention Order                 | TD        | 0       | ▼                 | -100.0%  | -1              |
|          | Total                                     |           | 96      |                   | -4.0%    | -4              |
|          | GRAND TOTAL                               |           | 192     | ▼                 | -1.0%    | -2              |