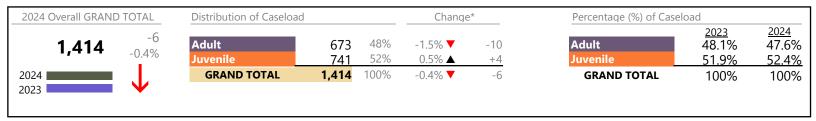

Virginia

January 2024 thru April 2024 Filings (Compared to January 2023 thru April 2023)

#### Filings by Division & Code

| Division | Case Type Description                       | Code      | Summary  | Change                                  | % Change  | Absolute Change |
|----------|---------------------------------------------|-----------|----------|-----------------------------------------|-----------|-----------------|
| A duit   | Misdemeanor                                 | CM        | 16,609   | <b>A</b>                                | +1.2%     | +191            |
| Adult    | Civil Support                               | VS        | 13,963   | <b>A</b>                                | +3.0%     | +402            |
|          | Other                                       | ОТ        | 12,712   | ▼                                       | -6.2%     | -843            |
|          | Show Cause                                  | SC        | 12,685   | <b>A</b>                                | +5.1%     | +615            |
|          | Felony                                      | CF        | 5,493    | _                                       | +9.4%     | +471            |
|          | Family Abuse - Protective Order             | FP        | 5,465    | _                                       | -1.2%     | -64             |
|          | Capias                                      | CA        | 3,958    | <b>▼</b>                                | -11.9%    | -537            |
|          | Remand Support                              | RS        | 1,244    | À                                       | +19.8%    | +206            |
|          | Motion - Protective Order                   | MP        | 771      |                                         | +2.0%     | +15             |
|          | Non-Family Abuse Protective Order           | AP        | 492      | -                                       | -0.8%     | -4              |
|          | Violation of Protective Order               | PV        | 321      | . · · · · · · · · · · · · · · · · · · · | -18.5%    | -73             |
|          | Protective Order                            | PC        |          |                                         | +66.7%    |                 |
|          |                                             | SL        | 75<br>56 | <b>▲</b>                                | +00.7%    | +30             |
|          | Restricted License for Non-Support          |           | 56       |                                         | 10.00/    |                 |
|          | Bond Forfeiture                             | BF        | 34       | ▼                                       | -19.0%    | 3-              |
|          | Violation Family Abuse Protective Order     | PS        | 29       | $\leftrightarrow$                       |           | -               |
|          | Criminal Support                            | CS        | 7        | ▼                                       | -36.4%    | -2              |
|          | Emergency Custody Order                     | EC        | 3        | <b>A</b>                                | -         | +3              |
|          | Emergency Substantial Risk Order            | SR        | 1        | ▼                                       | -75.0%    | -3              |
|          | Mental Commitment                           | MC        | 1        |                                         | -         | +1              |
|          | Total                                       |           | 73,919   | <b>A</b>                                | 0.5%      | +398            |
| uvenile  | Custody Visitation                          | CV        | 39,956   | ▼                                       | -2.6%     | -1,055          |
| avenne   | Misdemeanor                                 | DM        | 7,616    | <b>A</b>                                | +7.3%     | +521            |
|          | Traffic                                     | T         | 3,360    | ▼                                       | -7.0%     | -253            |
|          | Felony                                      | DF        | 2,641    | ▼                                       | -4.6%     | -128            |
|          | Status                                      | ST        | 1,886    | ▼                                       | -13.1%    | -285            |
|          | Abuse and Neglect                           | AN        | 1,832    | <b>A</b>                                | +4.2%     | +74             |
|          | Remand Custody                              | RC        | 1,731    | <b>A</b>                                | +13.7%    | +209            |
|          | Remand Visitation                           | RV        | 1,593    | <b>A</b>                                | +24.5%    | +313            |
|          | Permanency Planning                         | PH        | 1,486    | <b>A</b>                                | +8.9%     | +121            |
|          | Foster Care Review                          | FC        | 1,331    | ▼                                       | -2.6%     | -35             |
|          | Paternity                                   | PT        | 1,217    | <b>▼</b>                                | -8.0%     | -106            |
|          | Truancy                                     | TR        | 1,209    | À                                       | +9.3%     | +103            |
|          | Terminate Parental Rights                   | TP        | 748      | <b>-</b>                                | +19.9%    | +124            |
|          | Initial Foster Care                         | IF        |          | <b>A</b>                                | +15.0%    | +124            |
|          | Non-Family Abuse Protective Order           | AP        | 730      |                                         |           |                 |
|          |                                             |           | 693      | <b>A</b>                                | +8.3%     | +53             |
|          | Motion - Protective Order                   | MP        | 641      | <b>A</b>                                | +10.9%    | +63             |
|          | Show Cause                                  | SC        | 569      |                                         | -1.0%     | -6              |
|          | Child In Need of Services                   | CS        | 500      |                                         | -0.4%     | -2              |
|          | Temporary Detention Order                   | TD        | 500      | ▼                                       | -18.4%    | -113            |
|          | Special Immigrant Juvenile Status           | SI        | 495      | <b>A</b>                                | +70.1%    | +204            |
|          | Civil Violation                             | CI        | 329      | <b>A</b>                                | +29.5%    | +75             |
|          | Mental Commitment                           | MC        | 310      | ▼                                       | -16.7%    | -62             |
|          | Emergency Custody Order                     | EC        | 238      | ▼                                       | -28.7%    | -96             |
|          | Other                                       | OT        | 221      | <b>A</b>                                | -0.9%     | -2              |
|          | Voluntary Continuing Services and Support A | Agreen VA | 217      | <b>A</b>                                | +25.4%    | +44             |
|          | Relief of Custody                           | CR        | 149      | <b>A</b>                                | +36.7%    | +40             |
|          | Entrustment                                 | ET        | 143      | <b>A</b>                                | +72.3%    | +60             |
|          | Capias                                      | CA        | 118      | <b>A</b>                                | -5.6%     | -7              |
|          | Child at Risk                               | RI        | 106      | <b>A</b>                                | +3.9%     | +4              |
|          | Family Abuse - Protective Order             | FP        | 75       | _                                       | +66.7%    | +30             |
|          | Emancipation                                | EP        | 16       | <del>-</del>                            | -23.8%    | -5              |
|          | Juvenile Support                            | JS        | 4        | Ť                                       | -20.0%    | -1              |
|          | Restoration of Parental Rights              | RR        | 4        | × A                                     | +300.0%   | +3              |
|          | - Nestoration of Falental Nights            | 1717      | 4        | _                                       | 1 300.070 | +3              |

<sup>\*</sup> Compared to same time period as previous year 5/15/2024 1:07:18PM

Virginia

January 2024 thru April 2024 Filings (Compared to January 2023 thru April 2023)

| ì |                   |                                         |    |         |          |          |                        |
|---|-------------------|-----------------------------------------|----|---------|----------|----------|------------------------|
|   |                   |                                         |    | Summary | Change   | % Change | <b>Absolute Change</b> |
|   | Juvenile          | Violation Family Abuse Protective Order | PS | 3       | <b>A</b> | +200.0%  | +2                     |
|   | Juvenne           | Protective Order                        | PC | 2       | ▼        | -50.0%   | -2                     |
|   |                   | Qualified Residential Treatment         | QR | 2       | ▼        | -98.6%   | -140                   |
|   |                   | Restricted Operators License            | RL | 1       | <b>A</b> | -        | +1                     |
|   |                   | Violation of Protective Order           | PV | 1       | ▼        | -66.7%   | -2                     |
|   |                   | Total                                   |    | 72,673  | ▼        | -0.2%    | -161                   |
| _ |                   | GRAND TOTAL                             |    | 146,592 | <b>A</b> | 0.2%     | +237                   |
| _ |                   |                                         |    |         |          |          |                        |
| F | ilings by Major C | Case Category**                         |    |         |          |          |                        |
| _ |                   |                                         |    |         |          |          |                        |

| Category                              | Summary | Change   | % Change | <b>Absolute Change</b> |
|---------------------------------------|---------|----------|----------|------------------------|
| Adult Criminal                        | 34,426  | <b>A</b> | +0.8%    | +264                   |
| Child Dependency                      | 6,744   | <b>A</b> | +6.1%    | +387                   |
| Child in Need of Services/Supervision | 1,781   | <b>A</b> | +6.8%    | +114                   |
| Custody and Visitation                | 41,181  | <b>_</b> | -2.7%    | -1,156                 |
| Delinquency                           | 10,870  | <b>A</b> | +3.4%    | +360                   |
| Juvenile Miscellaneous                | 1,908   | <b>A</b> | -13.0%   | -285                   |
| New to Workload Study                 | 825     | <b>A</b> | +50.3%   | +276                   |
| Other                                 | 18,551  | <b>A</b> | -2.0%    | -386                   |
| Protective Orders                     | 8,137   | <b>A</b> | +1.2%    | +93                    |
| Support                               | 18,808  | ▼        | +4.6%    | +822                   |
| Traffic                               | 3,361   | <b>A</b> | -7.0%    | -252                   |
| GRAND TOTAL                           | 146,592 | <b>A</b> | 0.2%     | +237                   |