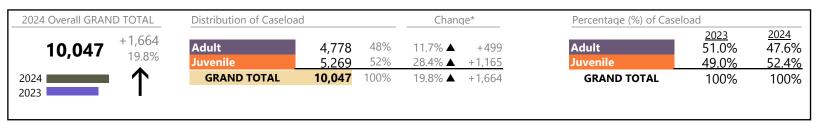

## Filings by Division & Code

| Division | Case Type Description                    | Code        | Summary | Change            | % Change | Absolute Change |
|----------|------------------------------------------|-------------|---------|-------------------|----------|-----------------|
| Adult    | Civil Support                            | VS          | 964     | ▼                 | -5.1%    | -52             |
| Addit    | Misdemeanor                              | CM          | 915     | <b>A</b>          | +7.8%    | +66             |
|          | Show Cause                               | SC          | 858     | <b>A</b>          | +27.9%   | +187            |
|          | Other                                    | ОТ          | 717     | ▼                 | -9.1%    | -72             |
|          | Remand Support                           | RS          | 454     | <b>A</b>          | +229.0%  | +316            |
|          | Family Abuse - Protective Order          | FP          | 299     | ▼                 | -5.7%    | -18             |
|          | Felony                                   | CF          | 280     | <b>A</b>          | +35.9%   | +74             |
|          | Capias                                   | CA          | 195     | <b>_</b>          | -16.7%   | -39             |
|          | Motion - Protective Order                | MP          | 52      | <b>A</b>          | +52.9%   | +18             |
|          | Non-Family Abuse Protective Order        | AP          | 21      | <b>A</b>          | +23.5%   | +4              |
|          | Violation of Protective Order            | PV          | 13      | <b>A</b>          | +550.0%  | +11             |
|          | Bond Forfeiture                          | BF          | 6       | <b>A</b>          | +50.0%   | +2              |
|          | Restricted License for Non-Support       | SL          | 3       | <b>A</b>          | +200.0%  | +2              |
|          | Mental Commitment                        | MC          | 1       | <b>A</b>          | -        | +1              |
|          | Criminal Support                         | CS          | 0       | ▼                 | -100.0%  | -1              |
|          | Total                                    | -           | 4,778   | <b>A</b>          | 11.7%    | +499            |
| Juvenile | Custody Visitation                       | CV          | 2,647   | <b>A</b>          | +1.6%    | +42             |
| Juvernie | Remand Custody                           | RC          | 665     | <b>A</b>          | +277.8%  | +489            |
|          | Remand Visitation                        | RV          | 651     | <b>A</b>          | +272.0%  | +476            |
|          | Misdemeanor                              | DM          | 332     | <b>A</b>          | +21.2%   | +58             |
|          | Traffic                                  | Т           | 189     | <b>A</b>          | +16.7%   | +27             |
|          | Motion - Protective Order                | MP          | 127     | <b>A</b>          | +1.6%    | +2              |
|          | Abuse and Neglect                        | AN          | 121     | <b>A</b>          | +55.1%   | +43             |
|          | Felony                                   | DF          | 104     | ▼                 | -35.8%   | -58             |
|          | Paternity                                | PT          | 81      | <b>A</b>          | +113.2%  | +43             |
|          | Foster Care Review                       | FC          | 55      | <b>A</b>          | +66.7%   | +22             |
|          | Permanency Planning                      | PH          | 53      | $\leftrightarrow$ |          | -               |
|          | Non-Family Abuse Protective Order        | AP          | 45      | ▼                 | -2.2%    | -1              |
|          | Show Cause                               | SC          | 37      | <b>A</b>          | +32.1%   | +9              |
|          | Status                                   | ST          | 37      | <b>A</b>          | +42.3%   | +11             |
|          | Truancy                                  | TR          | 34      | <b>A</b>          | +277.8%  | +25             |
|          | Initial Foster Care                      | IF          | 22      | ▼                 | -12.0%   | -3              |
|          | Terminate Parental Rights                | TP          | 18      | ▼                 | -52.6%   | -20             |
|          | Child In Need of Services                | CS          | 15      | <b>A</b>          | +200.0%  | +10             |
|          | Civil Violation                          | CI          | 12      | <b>A</b>          | +33.3%   | +3              |
|          | Other                                    | ОТ          | 6       | $\Leftrightarrow$ |          | _               |
|          | Capias                                   | CA          | 4       | <b>A</b>          | +300.0%  | +3              |
|          | Special Immigrant Juvenile Status        | SI          | 4       | <b>A</b>          | _        | +4              |
|          | Family Abuse - Protective Order          | FP          | 3       | ▼                 | -40.0%   | -2              |
|          | Emancipation                             | EP          | 2       | <b>A</b>          | +100.0%  | +1              |
|          | Relief of Custody                        | CR          | 2       | ▼                 | -33.3%   | -1              |
|          | Entrustment                              | ET          | 1       | ▼                 | -75.0%   | -3              |
|          | Temporary Detention Order                | TD          | 1       | ▼                 | -80.0%   | -4              |
|          | Voluntary Continuing Services and Suppor | t Agreen VA | 1       | ▼                 | -75.0%   | -3              |
|          | Mental Commitment                        | MC          | 0       | ▼                 | -100.0%  | -6              |
|          | Qualified Residential Treatment          | QR          | Ö       | ▼                 | -100.0%  | -1              |
|          | Violation of Protective Order            | PV          | Õ       | ▼                 | -100.0%  | -1              |
|          | Total                                    |             | 5,269   | <b>A</b>          | 28.4%    | +1,165          |
|          | GRAND TOTAL                              |             | 10,047  |                   | 19.8%    | +1,664          |

January 2024 thru April 2024 Filings (Compared to January 2023 thru April 2023)

Virginia Beach
District: 2 FIPS: 810

| Filings by Major Case Category**      |         |          |          |                 |
|---------------------------------------|---------|----------|----------|-----------------|
| Category                              | Summary | Change   | % Change | Absolute Change |
| Adult Criminal                        | 2,074   | <b>A</b> | +15.2%   | +273            |
| Child Dependency                      | 273     | ▼        | +14.2%   | +34             |
| Child in Need of Services/Supervision | 58      | <b>A</b> | +241.2%  | +41             |
| Custody and Visitation                | 2,728   | <b>A</b> | +3.2%    | +85             |
| Delinquency                           | 468     | <b>A</b> | +1.1%    | +5              |
| Juvenile Miscellaneous                | 39      | <b>A</b> | +44.4%   | +12             |
| New to Workload Study                 | 16      | <b>A</b> | +77.8%   | +7              |
| Other                                 | 2,495   | <b>A</b> | +92.7%   | +1,200          |
| Protective Orders                     | 547     | <b>A</b> | +0.6%    | +3              |
| Support                               | 1,160   | <b>A</b> | -1.9%    | -23             |
| Traffic                               | 189     | <b>A</b> | +16.7%   | +27             |
| GRAND TOTAL                           | 10,047  | <b>A</b> | 19.8%    | +1,664          |