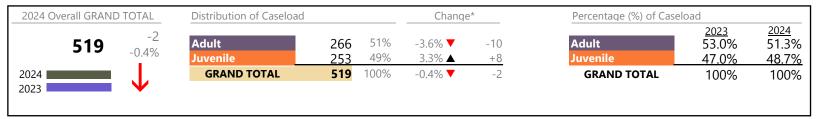

## Filings by Division & Code

| Division | Case Type Description                       | Code      | Summary | Change   | % Change | Absolute Change |
|----------|---------------------------------------------|-----------|---------|----------|----------|-----------------|
| A -114   | Civil Support                               | VS        | 75      | •        | +21.0%   | +13             |
| Adult    | Show Cause                                  | SC        | 68      | <b>A</b> | +58.1%   | +25             |
|          | Misdemeanor                                 | CM        | 63      | <b>A</b> | +34.0%   | +16             |
|          | Other                                       | ОТ        | 43      | <b>A</b> | +38.7%   | +12             |
|          | Family Abuse - Protective Order             | FP        | 36      | <b>A</b> | +125.0%  | +20             |
|          | Capias                                      | CA        | 21      | <b>A</b> | +23.5%   | +4              |
|          | Motion - Protective Order                   | MP        | 11      | <b>A</b> | +450.0%  | +9              |
|          | Felony                                      | CF        | 8       | ▼        | -61.9%   | -13             |
|          | Remand Support                              | RS        | 6       | <b>A</b> | +200.0%  | +4              |
|          | Non-Family Abuse Protective Order           | AP        | 4       | <b>A</b> | -        | +4              |
|          | Violation Family Abuse Protective Order     | PS        | 1       | <b>A</b> | -        | +1              |
|          | Total                                       |           | 336     | <b>A</b> | 39.4%    | +95             |
| Juvenile | Custody Visitation                          | CV        | 161     | <b>A</b> | +4.5%    | +7              |
| Javenne  | Misdemeanor                                 | DM        | 15      | ▼        | -25.0%   | -5              |
|          | Traffic                                     | Т         | 10      | ▼        | -28.6%   | -4              |
|          | Remand Custody                              | RC        | 9       | <b>A</b> | +80.0%   | +4              |
|          | Remand Visitation                           | RV        | 9       | <b>A</b> | +80.0%   | +4              |
|          | Paternity                                   | PT        | 6       | <b>A</b> | +200.0%  | +4              |
|          | Truancy                                     | TR        | 6       | ▼        | -14.3%   | -1              |
|          | Felony                                      | DF        | 5       | ▼        | -28.6%   | -2              |
|          | Terminate Parental Rights                   | TP        | 4       | <b>A</b> | +300.0%  | +3              |
|          | Foster Care Review                          | FC        | 3       | <b>A</b> | +200.0%  | +2              |
|          | Voluntary Continuing Services and Support A | Agreen VA | 3       | <b>A</b> | -        | +3              |
|          | Emergency Custody Order                     | EC        | 2       | <b>A</b> | -        | +2              |
|          | Initial Foster Care                         | IF        | 2       | <b>A</b> | +100.0%  | +1              |
|          | Permanency Planning                         | PH        | 2       | ▼        | -60.0%   | -3              |
|          | Relief of Custody                           | CR        | 1       | ▼        | -50.0%   | -1              |
|          | Status                                      | ST        | 1       | ▼        | -83.3%   | -5              |
|          | Temporary Detention Order                   | TD        | 1       | ▼        | -75.0%   | -3              |
|          | Child In Need of Services                   | CS        | 0       |          | -100.0%  | -1              |
|          | Total                                       |           | 240     |          | 2.1%     | +5              |
|          | GRAND TOTAL                                 |           | 576     | <b>A</b> | 21.0%    | +100            |

| Category                              | Summary | Change   | % Change | Absolute Change |
|---------------------------------------|---------|----------|----------|-----------------|
| Adult Criminal                        | 137     | <b>A</b> | +17.1%   | +20             |
| Child Dependency                      | 15      | <b>A</b> | +50.0%   | +5              |
| Child in Need of Services/Supervision | 6       | ▼        | -25.0%   | -2              |
| Custody and Visitation                | 167     | <b>A</b> | +7.1%    | +11             |
| Delinquency                           | 20      | ▼        | -25.9%   | -7              |
| Juvenile Miscellaneous                | 1       | ▼        | -83.3%   | -5              |
| Other                                 | 70      | <b>A</b> | +48.9%   | +23             |
| Protective Orders                     | 51      | <b>A</b> | +183.3%  | +33             |
| Support                               | 99      | <b>A</b> | +35.6%   | +26             |
| Traffic                               | 10      | ▼        | -28.6%   | -4              |
| GRAND TOTAL                           | 576     | <b>A</b> | 21.0%    | +100            |