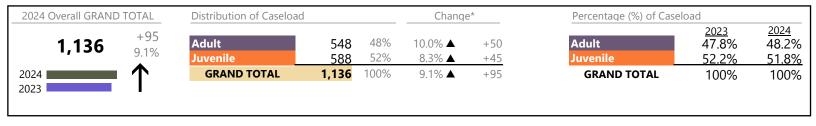

# Filings by Division & Code

| Division | Case Type Description             | Code | Summary | Change            | % Change  | Absolute Change |
|----------|-----------------------------------|------|---------|-------------------|-----------|-----------------|
| Adult    | Other                             | ОТ   | 31      | <b>A</b>          | +121.4%   | +17             |
| Adult    | Misdemeanor                       | CM   | 26      | <b>A</b>          | +73.3%    | +11             |
|          | Civil Support                     | VS   | 22      | ▼                 | -24.1%    | -7              |
|          | Show Cause                        | SC   | 17      | ▼                 | -39.3%    | -11             |
|          | Capias                            | CA   | 12      | <b>A</b>          | +33.3%    | +3              |
|          | Felony                            | CF   | 8       | <b>A</b>          | +300.0%   | +6              |
|          | Family Abuse - Protective Order   | FP   | 5       | ▼                 | -77.3%    | -17             |
|          | Non-Family Abuse Protective Order | AP   | 4       | <b>A</b>          | -         | +4              |
|          | Emergency Substantial Risk Order  | SR   | 1       | <b>A</b>          | -         | +1              |
|          | Motion - Protective Order         | MP   | 1       | ▼                 | -66.7%    | -2              |
|          | Total                             |      | 127     | <b>A</b>          | 4.1%      | +5              |
| Juvenile | Custody Visitation                | CV   | 70      | <b>A</b>          | +1.4%     | +1              |
| Juvenne  | Traffic                           | Т    | 16      | ▼                 | -40.7%    | -11             |
|          | Abuse and Neglect                 | AN   | 13      | <b>A</b>          | +333.3%   | +10             |
|          | Felony                            | DF   | 12      | <b>A</b>          | +1,100.0% | +11             |
|          | Misdemeanor                       | DM   | 12      | ▼                 | -47.8%    | -11             |
|          | Paternity                         | PT   | 5       | <b>A</b>          | +150.0%   | +3              |
|          | Non-Family Abuse Protective Order | AP   | 4       | <b>A</b>          | -         | +4              |
|          | Permanency Planning               | PH   | 2       | $\Leftrightarrow$ |           | -               |
|          | Emergency Custody Order           | EC   | 1       | <b>A</b>          | -         | +1              |
|          | Foster Care Review                | FC   | 1       | <b>A</b>          | -         | +1              |
|          | Initial Foster Care               | IF   | 1       | <b>A</b>          | -         | +1              |
|          | Truancy                           | TR   | 1       | <b>A</b>          | -         | +1              |
|          | Capias                            | CA   | 0       | ▼                 | -100.0%   | -1              |
|          | Child at Risk                     | RI   | 0       | ▼                 | -100.0%   | -1              |
|          | Civil Violation                   | CI   | 0       | ▼                 | -100.0%   | -1              |
|          | Show Cause                        | SC   | 0       | ▼                 | -100.0%   | -4              |
|          | Total                             |      | 138     | <b>A</b>          | 3.0%      | +4              |
|          | GRAND TOTAL                       |      | 265     | <b>A</b>          | 3.5%      | +9              |

| Category                              | Summary | Change   | % Change | Absolute Change |
|---------------------------------------|---------|----------|----------|-----------------|
| Adult Criminal                        | 55      | <b>A</b> | +25.0%   | +11             |
| Child Dependency                      | 17      | <b>A</b> | +183.3%  | +11             |
| Child in Need of Services/Supervision | 1       | <b>A</b> |          | 0               |
| Custody and Visitation                | 75      | <b>A</b> | +5.6%    | +4              |
| Delinquency                           | 24      | <b>A</b> | -14.3%   | -4              |
| New to Workload Study                 | 1       | <b>A</b> |          | 0               |
| Other                                 | 32      | <b>A</b> | +128.6%  | +18             |
| Protective Orders                     | 14      | <b>A</b> | -44.0%   | -11             |
| Support                               | 30      | ▼        | -23.1%   | -9              |
| Traffic                               | 16      | ▼        | -40.7%   | -11             |
| GRAND TOTAL                           | 265     | <b>A</b> | 3.5%     | +9              |