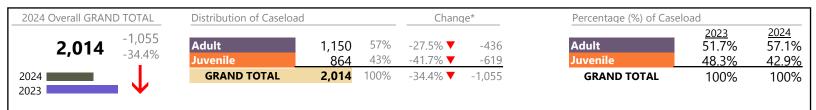

# Filings by Division & Code

| Division    | Case Type Description                   | Code          | Comment | Changi            | 0/ Char  | Alexalerta Christia |
|-------------|-----------------------------------------|---------------|---------|-------------------|----------|---------------------|
|             |                                         |               | Summary | Change            | % Change | Absolute Change     |
| Adult       | Show Cause                              | SC            | 291     |                   | +11.1%   | +29                 |
|             | Civil Support                           | VS            | 279     |                   | -0.7%    | -2                  |
|             | Misdemeanor                             | CM            | 203     | ▼                 | -12.1%   | -28                 |
|             | Other                                   | ОТ            | 146     | <u> </u>          | -64.8%   | -269                |
|             | Family Abuse - Protective Order         | FP            | 78      | ▼                 | -7.1%    | -6                  |
|             | Felony                                  | CF            | 77      | <b>_</b>          | +18.5%   | +12                 |
|             | Remand Support                          | RS            | 35      | <u> </u>          | -80.8%   | -147                |
|             | Capias                                  | CA            | 32      | ▼                 | -44.8%   | -26                 |
|             | Motion - Protective Order               | MP            | 8       | <b>A</b>          | +14.3%   | +1                  |
|             | Restricted License for Non-Support      | SL            | 1       | <b>A</b>          | -        | +1                  |
|             | Non-Family Abuse Protective Order       | AP            | 0       | ▼                 | -100.0%  | -1                  |
|             | Total                                   |               | 1,150   | ▼                 | -27.5%   | -436                |
| Juvenile    | Custody Visitation                      | CV            | 503     | <b>A</b>          | +3.1%    | +15                 |
| Javenne     | Misdemeanor                             | DM            | 75      | ▼                 | -27.2%   | -28                 |
|             | Remand Visitation                       | RV            | 51      | ▼                 | -77.0%   | -171                |
|             | Remand Custody                          | RC            | 50      | ▼                 | -78.0%   | -177                |
|             | Status                                  | ST            | 36      | ▼                 |          | -                   |
|             | Non-Family Abuse Protective Order       | AP            | 19      | $\Leftrightarrow$ |          | -                   |
|             | Emergency Custody Order                 | EC            | 18      | ▼                 | -82.9%   | -87                 |
|             | Traffic                                 | Т             | 17      | ▼                 | -29.2%   | -7                  |
|             | Felony                                  | DF            | 16      | ▼                 | -79.2%   | -61                 |
|             | Temporary Detention Order               | TD            | 14      | ▼                 | -87.2%   | -95                 |
|             | Paternity                               | PT            | 12      | ▼                 | -20.0%   | -3                  |
|             | Foster Care Review                      | FC            | 10      | <b>A</b>          | +100.0%  | +5                  |
|             | Initial Foster Care                     | IF            | 8       | <b>A</b>          | -        | +8                  |
|             | Abuse and Neglect                       | AN            | 7       | <b>A</b>          | +250.0%  | +5                  |
|             | Other                                   | OT            | 7       | ▼                 | -65.0%   | -13                 |
|             | Permanency Planning                     | PH            | 7       | ▼                 | -22.2%   | -2                  |
|             | Show Cause                              | SC            | 4       | <b>A</b>          | -        | +4                  |
|             | Terminate Parental Rights               | TP            | 4       | ▼                 | -33.3%   | -2                  |
|             | Relief of Custody                       | CR            | 3       | <b>A</b>          | -        | +3                  |
|             | Capias                                  | CA            | 2       | ▼                 | -33.3%   | -1                  |
|             | Family Abuse - Protective Order         | FP            |         | ▼                 | -50.0%   | -1                  |
|             | Child at Risk                           | RI            | 0       | ▼                 | -100.0%  | -1                  |
|             | Mental Commitment                       | MC            | 0       | ▼                 | -100.0%  | -7                  |
|             | Voluntary Continuing Services and Suppo | ort Agreem VA | 0       | ▼                 | -100.0%  | -3                  |
|             | Total                                   |               | 864     | ▼                 | -41.7%   | -619                |
| GRAND TOTAL |                                         |               | 2,014   |                   | -34.4%   | -1,055              |

| Category                              | Summary | Change         | % Change | Absolute Change |
|---------------------------------------|---------|----------------|----------|-----------------|
| Adult Criminal                        | 506     | ▼              | -4.2%    | -22             |
| Child Dependency                      | 39      | <b>A</b>       | +50.0%   | +13             |
| Child in Need of Services/Supervision | 1       | <b>A</b>       | -        | +1              |
| Custody and Visitation                | 515     | ▼              | +2.4%    | +12             |
| Delinquency                           | 96      | <b>A</b>       | -47.5%   | -87             |
| Juvenile Miscellaneous                | 36      | $\blacksquare$ |          | 0               |
| Other                                 | 321     | <b>V</b>       | -75.1%   | -966            |

| January 2024 thru April 2024 Filings (Compared to January 2023 thru April 2023) |            |          | District: 5    | Suffolk<br>5 FIPS: 800 |
|---------------------------------------------------------------------------------|------------|----------|----------------|------------------------|
| Protective Orders Support                                                       | 106<br>377 | <b>*</b> | -6.2%<br>+2.2% | -7                     |
| Traffic                                                                         | 17         | <b>~</b> | -29.2%         | -7                     |
| GRAND TOTAL                                                                     | 2,014      | ▼        | -34.4%         | -1,055                 |