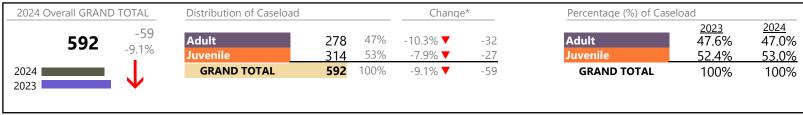

#### Filings by Division & Code

| Division | Case Type Description                       | Code      | Summary  | Change                                  | % Change  | Absolute Change |
|----------|---------------------------------------------|-----------|----------|-----------------------------------------|-----------|-----------------|
| A duit   | Misdemeanor                                 | CM        | 16,609   | <b>A</b>                                | +1.2%     | +191            |
| Adult    | Civil Support                               | VS        | 13,963   | <b>A</b>                                | +3.0%     | +402            |
|          | Other                                       | ОТ        | 12,712   | ▼                                       | -6.2%     | -843            |
|          | Show Cause                                  | SC        | 12,685   | <b>A</b>                                | +5.1%     | +615            |
|          | Felony                                      | CF        | 5,493    | _                                       | +9.4%     | +471            |
|          | Family Abuse - Protective Order             | FP        | 5,465    | _                                       | -1.2%     | -64             |
|          | Capias                                      | CA        | 3,958    | <b>▼</b>                                | -11.9%    | -537            |
|          | Remand Support                              | RS        | 1,244    | À                                       | +19.8%    | +206            |
|          | Motion - Protective Order                   | MP        | 771      |                                         | +2.0%     | +15             |
|          | Non-Family Abuse Protective Order           | AP        | 492      | -                                       | -0.8%     | -4              |
|          | Violation of Protective Order               | PV        | 321      | . · · · · · · · · · · · · · · · · · · · | -18.5%    | -73             |
|          | Protective Order                            | PC        |          |                                         | +66.7%    |                 |
|          |                                             | SL        | 75<br>56 | <b>▲</b>                                | +00.7%    | +30             |
|          | Restricted License for Non-Support          |           | 56       |                                         | 10.00/    |                 |
|          | Bond Forfeiture                             | BF        | 34       | ▼                                       | -19.0%    | 3-              |
|          | Violation Family Abuse Protective Order     | PS        | 29       | $\leftrightarrow$                       |           | -               |
|          | Criminal Support                            | CS        | 7        | ▼                                       | -36.4%    | -2              |
|          | Emergency Custody Order                     | EC        | 3        | <b>A</b>                                | -         | +3              |
|          | Emergency Substantial Risk Order            | SR        | 1        | ▼                                       | -75.0%    | -3              |
|          | Mental Commitment                           | MC        | 1        |                                         | -         | +1              |
|          | Total                                       |           | 73,919   | <b>A</b>                                | 0.5%      | +398            |
| uvenile  | Custody Visitation                          | CV        | 39,956   | ▼                                       | -2.6%     | -1,055          |
| avenne   | Misdemeanor                                 | DM        | 7,616    | <b>A</b>                                | +7.3%     | +521            |
|          | Traffic                                     | T         | 3,360    | ▼                                       | -7.0%     | -253            |
|          | Felony                                      | DF        | 2,641    | ▼                                       | -4.6%     | -128            |
|          | Status                                      | ST        | 1,886    | ▼                                       | -13.1%    | -285            |
|          | Abuse and Neglect                           | AN        | 1,832    | <b>A</b>                                | +4.2%     | +74             |
|          | Remand Custody                              | RC        | 1,731    | <b>A</b>                                | +13.7%    | +209            |
|          | Remand Visitation                           | RV        | 1,593    | <b>A</b>                                | +24.5%    | +313            |
|          | Permanency Planning                         | PH        | 1,486    | <b>A</b>                                | +8.9%     | +121            |
|          | Foster Care Review                          | FC        | 1,331    | ▼                                       | -2.6%     | -35             |
|          | Paternity                                   | PT        | 1,217    | <b>▼</b>                                | -8.0%     | -106            |
|          | Truancy                                     | TR        | 1,209    | À                                       | +9.3%     | +103            |
|          | Terminate Parental Rights                   | TP        | 748      | <b>-</b>                                | +19.9%    | +124            |
|          | Initial Foster Care                         | IF        |          | <b>A</b>                                | +15.0%    | +124            |
|          | Non-Family Abuse Protective Order           | AP        | 730      |                                         |           |                 |
|          |                                             |           | 693      | <b>A</b>                                | +8.3%     | +53             |
|          | Motion - Protective Order                   | MP        | 641      | <b>A</b>                                | +10.9%    | +63             |
|          | Show Cause                                  | SC        | 569      |                                         | -1.0%     | -6              |
|          | Child In Need of Services                   | CS        | 500      |                                         | -0.4%     | -2              |
|          | Temporary Detention Order                   | TD        | 500      | ▼                                       | -18.4%    | -113            |
|          | Special Immigrant Juvenile Status           | SI        | 495      | <b>A</b>                                | +70.1%    | +204            |
|          | Civil Violation                             | CI        | 329      | <b>A</b>                                | +29.5%    | +75             |
|          | Mental Commitment                           | MC        | 310      | ▼                                       | -16.7%    | -62             |
|          | Emergency Custody Order                     | EC        | 238      | ▼                                       | -28.7%    | -96             |
|          | Other                                       | OT        | 221      | <b>A</b>                                | -0.9%     | -2              |
|          | Voluntary Continuing Services and Support A | Agreen VA | 217      | <b>A</b>                                | +25.4%    | +44             |
|          | Relief of Custody                           | CR        | 149      | <b>A</b>                                | +36.7%    | +40             |
|          | Entrustment                                 | ET        | 143      | <b>A</b>                                | +72.3%    | +60             |
|          | Capias                                      | CA        | 118      | <b>A</b>                                | -5.6%     | -7              |
|          | Child at Risk                               | RI        | 106      | <b>A</b>                                | +3.9%     | +4              |
|          | Family Abuse - Protective Order             | FP        | 75       | _                                       | +66.7%    | +30             |
|          | Emancipation                                | EP        | 16       | <del>-</del>                            | -23.8%    | -5              |
|          | Juvenile Support                            | JS        | 4        | Ť                                       | -20.0%    | -1              |
|          | Restoration of Parental Rights              | RR        | 4        | × A                                     | +300.0%   | +3              |
|          | - Nestoration of Falental Nights            | 1717      | 4        | _                                       | 1 300.070 | +3              |

<sup>\*</sup> Compared to same time period as previous year 5/15/2024 1:07:18PM

Virginia

January 2024 thru April 2024 Filings (Compared to January 2023 thru April 2023)

| ì |                   |                                         |    |         |          |          |                        |
|---|-------------------|-----------------------------------------|----|---------|----------|----------|------------------------|
|   |                   |                                         |    | Summary | Change   | % Change | <b>Absolute Change</b> |
|   | Juvenile          | Violation Family Abuse Protective Order | PS | 3       | <b>A</b> | +200.0%  | +2                     |
|   | Juvenne           | Protective Order                        | PC | 2       | ▼        | -50.0%   | -2                     |
|   |                   | Qualified Residential Treatment         | QR | 2       | ▼        | -98.6%   | -140                   |
|   |                   | Restricted Operators License            | RL | 1       | <b>A</b> | -        | +1                     |
|   |                   | Violation of Protective Order           | PV | 1       | ▼        | -66.7%   | -2                     |
|   |                   | Total                                   |    | 72,673  | ▼        | -0.2%    | -161                   |
| _ |                   | GRAND TOTAL                             |    | 146,592 | <b>A</b> | 0.2%     | +237                   |
| _ |                   |                                         |    |         |          |          |                        |
| F | ilings by Major C | Case Category**                         |    |         |          |          |                        |
| _ |                   |                                         |    |         |          |          |                        |

| Category                              | Summary | Change   | % Change | <b>Absolute Change</b> |
|---------------------------------------|---------|----------|----------|------------------------|
| Adult Criminal                        | 34,426  | <b>A</b> | +0.8%    | +264                   |
| Child Dependency                      | 6,744   | <b>A</b> | +6.1%    | +387                   |
| Child in Need of Services/Supervision | 1,781   | <b>A</b> | +6.8%    | +114                   |
| Custody and Visitation                | 41,181  | <b>_</b> | -2.7%    | -1,156                 |
| Delinquency                           | 10,870  | <b>A</b> | +3.4%    | +360                   |
| Juvenile Miscellaneous                | 1,908   | <b>A</b> | -13.0%   | -285                   |
| New to Workload Study                 | 825     | <b>A</b> | +50.3%   | +276                   |
| Other                                 | 18,551  | <b>A</b> | -2.0%    | -386                   |
| Protective Orders                     | 8,137   | <b>A</b> | +1.2%    | +93                    |
| Support                               | 18,808  | ▼        | +4.6%    | +822                   |
| Traffic                               | 3,361   | <b>A</b> | -7.0%    | -252                   |
| GRAND TOTAL                           | 146,592 | <b>A</b> | 0.2%     | +237                   |