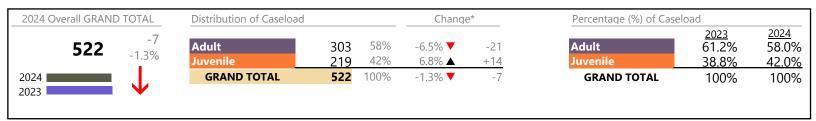

## Filings by Division & Code

| Division | Case Type Description                   | Code | Summary | Change            | % Change | Absolute Change |
|----------|-----------------------------------------|------|---------|-------------------|----------|-----------------|
| Adult    | Show Cause                              | SC   | 438     | <b>A</b>          | +39.0%   | +123            |
| Aduit    | Misdemeanor                             | CM   | 413     | ▼                 | -14.1%   | -68             |
|          | Civil Support                           | VS   | 365     | <b>A</b>          | +10.6%   | +35             |
|          | Other                                   | ОТ   | 313     | ▼                 | -11.8%   | -42             |
|          | Capias                                  | CA   | 116     | ▼                 | -3.3%    | -4              |
|          | Family Abuse - Protective Order         | FP   | 110     | <b>A</b>          | +12.2%   | +12             |
|          | Felony                                  | CF   | 80      | ▼                 | -45.2%   | -66             |
|          | Non-Family Abuse Protective Order       | AP   | 31      | ▼                 | -20.5%   | -8              |
|          | Remand Support                          | RS   | 31      | <b>A</b>          | +34.8%   | +8              |
|          | Motion - Protective Order               | MP   | 15      | ▼                 | -16.7%   | -3              |
|          | Restricted License for Non-Support      | SL   | 3       | <b>A</b>          | +200.0%  | +2              |
|          | Violation of Protective Order           | PV   | 2       | <b>A</b>          | +100.0%  | +1              |
|          | Bond Forfeiture                         | BF   | 1       | <b>A</b>          | _        | +1              |
|          | Protective Order                        | PC   | 0       | ▼                 | -100.0%  | -2              |
|          | Total                                   |      | 1,918   | ▼                 | -0.6%    | -11             |
| Juvenile | Custody Visitation                      | CV   | 895     | <b>A</b>          | +7.3%    | +61             |
| Javenne  | Misdemeanor                             | DM   | 85      | <b>A</b>          | +1.2%    | +1              |
|          | Paternity                               | PT   | 47      | <b>A</b>          | +62.1%   | +18             |
|          | Remand Custody                          | RC   | 37      | <b>A</b>          | +23.3%   | +7              |
|          | Remand Visitation                       | RV   | 37      | <b>A</b>          | +23.3%   | +7              |
|          | Felony                                  | DF   | 27      | ▼                 | -50.0%   | -27             |
|          | Non-Family Abuse Protective Order       | AP   | 19      | ▼                 | -17.4%   | -4              |
|          | Status                                  | ST   | 16      | <b>A</b>          | +220.0%  | +11             |
|          | Terminate Parental Rights               | TP   | 15      | <b>A</b>          | -        | +15             |
|          | Traffic                                 | Т    | 13      | ▼                 | -23.5%   | -4              |
|          | Permanency Planning                     | PH   | 10      | <b>A</b>          | +66.7%   | +4              |
|          | Family Abuse - Protective Order         | FP   | 9       | <b>A</b>          | -        | +9              |
|          | Emergency Custody Order                 | EC   | 6       | <b>A</b>          | +50.0%   | +2              |
|          | Foster Care Review                      | FC   | 6       | $\Leftrightarrow$ |          | -               |
|          | Abuse and Neglect                       | AN   | 4       | <b>A</b>          | _        | +4              |
|          | Show Cause                              | SC   | 4       | $\blacksquare$    |          | -               |
|          | Child In Need of Services               | CS   | 3       | <b>A</b>          | +50.0%   | +1              |
|          | Initial Foster Care                     | IF   | 3       | <b>A</b>          | +200.0%  | +2              |
|          | Temporary Detention Order               | TD   | 3       | <b>A</b>          | +200.0%  | +2              |
|          | Civil Violation                         | CI   | 2       | <b>A</b>          | -        | +2              |
|          | Mental Commitment                       | MC   | 2       | $\Leftrightarrow$ |          | -               |
|          | Motion - Protective Order               | MP   | 2       | <b>A</b>          | _        | +2              |
|          | Voluntary Continuing Services and Suppo |      | 2       | <u> </u>          | -        | +2              |
|          | Relief of Custody                       | CR   | 1       | $\leftrightarrow$ |          | _               |
|          | Other                                   | OT   | Ó       | <b>V</b>          | -100.0%  | -5              |
|          | Truancy                                 | TR   | 0       | <b>~</b>          | -100.0%  | -1              |
|          | Total                                   |      | 1,248   | <b>A</b>          | 9.6%     | +109            |
|          | GRAND TOTAL                             |      | 3,166   |                   | 3.2%     | +98             |

| Category                              | Summary | Change   | % Change | Absolute Change |
|---------------------------------------|---------|----------|----------|-----------------|
| Adult Criminal                        | 925     | <b>A</b> | -4.4%    | -43             |
| Child Dependency                      | 41      | <b>A</b> | +192.9%  | +27             |
| Child in Need of Services/Supervision | 3       | ▼        | -25.0%   | -1              |

January 2024 thru April 2024 Filings (Compared to January 2023 thru April 2023)

**Portsmouth**District: 3 FIPS: 740

| Custody and Visitation | 942   | <b>A</b> | +9.2%   | +79 |
|------------------------|-------|----------|---------|-----|
| Delinquency            | 116   | ▼        | -17.7%  | -25 |
| Juvenile Miscellaneous | 16    | <b>A</b> | +220.0% | +11 |
| New to Workload Study  | 2     | <b>A</b> | -       | +2  |
| Other                  | 429   | <b>A</b> | -4.7%   | -21 |
| Protective Orders      | 186   | <b>A</b> | +4.5%   | +8  |
| Support                | 493   | <b>A</b> | +15.2%  | +65 |
| Traffic                | 13    | ▼        | -23.5%  | -4  |
| GRAND TOTAL            | 3,166 | <b>A</b> | 3.2%    | +98 |