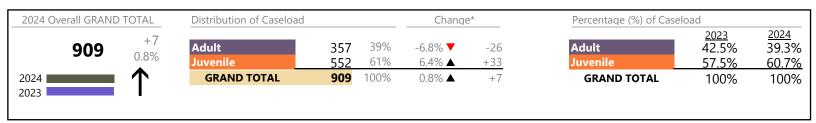

January 2024 thru April 2024 Filings (Compared to January 2023 thru April 2023)

Suffolk
District: 5 FIPS: 800

# Filings by Division & Code

| Division    | Case Type Description                   | Code          | Comment | Changi            | 0/ Char  | Alexalerta Christia |
|-------------|-----------------------------------------|---------------|---------|-------------------|----------|---------------------|
|             |                                         |               | Summary | Change            | % Change | Absolute Change     |
| Adult       | Show Cause                              | SC            | 291     |                   | +11.1%   | +29                 |
|             | Civil Support                           | VS            | 279     |                   | -0.7%    | -2                  |
|             | Misdemeanor                             | CM            | 203     | ▼                 | -12.1%   | -28                 |
|             | Other                                   | ОТ            | 146     | <u> </u>          | -64.8%   | -269                |
|             | Family Abuse - Protective Order         | FP            | 78      | ▼                 | -7.1%    | -6                  |
|             | Felony                                  | CF            | 77      | <b>_</b>          | +18.5%   | +12                 |
|             | Remand Support                          | RS            | 35      | <u> </u>          | -80.8%   | -147                |
|             | Capias                                  | CA            | 32      | ▼                 | -44.8%   | -26                 |
|             | Motion - Protective Order               | MP            | 8       | <b>A</b>          | +14.3%   | +1                  |
|             | Restricted License for Non-Support      | SL            | 1       | <b>A</b>          | -        | +1                  |
|             | Non-Family Abuse Protective Order       | AP            | 0       | ▼                 | -100.0%  | -1                  |
|             | Total                                   |               | 1,150   | ▼                 | -27.5%   | -436                |
| Juvenile    | Custody Visitation                      | CV            | 503     | <b>A</b>          | +3.1%    | +15                 |
| Javenne     | Misdemeanor                             | DM            | 75      | ▼                 | -27.2%   | -28                 |
|             | Remand Visitation                       | RV            | 51      | ▼                 | -77.0%   | -171                |
|             | Remand Custody                          | RC            | 50      | ▼                 | -78.0%   | -177                |
|             | Status                                  | ST            | 36      | ▼                 |          | -                   |
|             | Non-Family Abuse Protective Order       | AP            | 19      | $\Leftrightarrow$ |          | -                   |
|             | Emergency Custody Order                 | EC            | 18      | ▼                 | -82.9%   | -87                 |
|             | Traffic                                 | Т             | 17      | ▼                 | -29.2%   | -7                  |
|             | Felony                                  | DF            | 16      | ▼                 | -79.2%   | -61                 |
|             | Temporary Detention Order               | TD            | 14      | ▼                 | -87.2%   | -95                 |
|             | Paternity                               | PT            | 12      | ▼                 | -20.0%   | -3                  |
|             | Foster Care Review                      | FC            | 10      | <b>A</b>          | +100.0%  | +5                  |
|             | Initial Foster Care                     | IF            | 8       | <b>A</b>          | -        | +8                  |
|             | Abuse and Neglect                       | AN            | 7       | <b>A</b>          | +250.0%  | +5                  |
|             | Other                                   | OT            | 7       | ▼                 | -65.0%   | -13                 |
|             | Permanency Planning                     | PH            | 7       | ▼                 | -22.2%   | -2                  |
|             | Show Cause                              | SC            | 4       | <b>A</b>          | -        | +4                  |
|             | Terminate Parental Rights               | TP            | 4       | ▼                 | -33.3%   | -2                  |
|             | Relief of Custody                       | CR            | 3       | <b>A</b>          | -        | +3                  |
|             | Capias                                  | CA            | 2       | ▼                 | -33.3%   | -1                  |
|             | Family Abuse - Protective Order         | FP            |         | ▼                 | -50.0%   | -1                  |
|             | Child at Risk                           | RI            | 0       | ▼                 | -100.0%  | -1                  |
|             | Mental Commitment                       | MC            | 0       | ▼                 | -100.0%  | -7                  |
|             | Voluntary Continuing Services and Suppo | ort Agreem VA | 0       | ▼                 | -100.0%  | -3                  |
|             | Total                                   |               | 864     | ▼                 | -41.7%   | -619                |
| GRAND TOTAL |                                         |               | 2,014   |                   | -34.4%   | -1,055              |

| Category                              | Summary | Change         | % Change | Absolute Change |
|---------------------------------------|---------|----------------|----------|-----------------|
| Adult Criminal                        | 506     | ▼              | -4.2%    | -22             |
| Child Dependency                      | 39      | <b>A</b>       | +50.0%   | +13             |
| Child in Need of Services/Supervision | 1       | <b>A</b>       | -        | +1              |
| Custody and Visitation                | 515     | ▼              | +2.4%    | +12             |
| Delinquency                           | 96      | <b>A</b>       | -47.5%   | -87             |
| Juvenile Miscellaneous                | 36      | $\blacksquare$ |          | 0               |
| Other                                 | 321     | <b>V</b>       | -75.1%   | -966            |

| January 2024 thru April 2024 Filings (Compared to January 2023 thru April 2023) |            |          | District: 5    | Suffolk<br>5 FIPS: 800 |
|---------------------------------------------------------------------------------|------------|----------|----------------|------------------------|
| Protective Orders Support                                                       | 106<br>377 | <b>*</b> | -6.2%<br>+2.2% | -7                     |
| Traffic                                                                         | 17         | <b>~</b> | -29.2%         | -7                     |
| GRAND TOTAL                                                                     | 2,014      | ▼        | -34.4%         | -1,055                 |