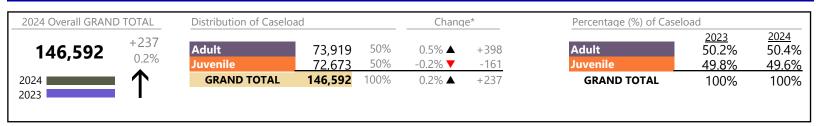

<sup>\*</sup> Compared to same time period as previous year 5/15/2024 1:07:18PM

Virginia

January 2024 thru April 2024 Filings (Compared to January 2023 thru April 2023)

| ì |                   |                                         |    |         |          |          |                        |
|---|-------------------|-----------------------------------------|----|---------|----------|----------|------------------------|
|   |                   |                                         |    | Summary | Change   | % Change | <b>Absolute Change</b> |
|   | Juvenile          | Violation Family Abuse Protective Order | PS | 3       | <b>A</b> | +200.0%  | +2                     |
|   | Juvenne           | Protective Order                        | PC | 2       | ▼        | -50.0%   | -2                     |
|   |                   | Qualified Residential Treatment         | QR | 2       | ▼        | -98.6%   | -140                   |
|   |                   | Restricted Operators License            | RL | 1       | <b>A</b> | -        | +1                     |
|   |                   | Violation of Protective Order           | PV | 1       | ▼        | -66.7%   | -2                     |
|   |                   | Total                                   |    | 72,673  | ▼        | -0.2%    | -161                   |
| _ |                   | GRAND TOTAL                             |    | 146,592 | <b>A</b> | 0.2%     | +237                   |
| _ |                   |                                         |    |         |          |          |                        |
| F | ilings by Major C | Case Category**                         |    |         |          |          |                        |
| _ |                   |                                         |    |         |          |          |                        |