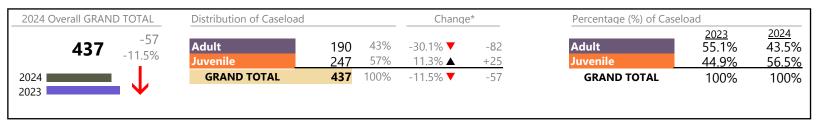

Portsmouth

January 2024 thru April 2024 Filings (Compared to January 2023 thru April 2023)

District: 3 FIPS: 740

## Filings by Division & Code

| Division | Case Type Description                   | Code | Summary | Change            | % Change | Absolute Change |
|----------|-----------------------------------------|------|---------|-------------------|----------|-----------------|
| Adult    | Show Cause                              | SC   | 438     | <b>A</b>          | +39.0%   | +123            |
| Aduit    | Misdemeanor                             | CM   | 413     | ▼                 | -14.1%   | -68             |
|          | Civil Support                           | VS   | 365     | <b>A</b>          | +10.6%   | +35             |
|          | Other                                   | ОТ   | 313     | ▼                 | -11.8%   | -42             |
|          | Capias                                  | CA   | 116     | ▼                 | -3.3%    | -4              |
|          | Family Abuse - Protective Order         | FP   | 110     | <b>A</b>          | +12.2%   | +12             |
|          | Felony                                  | CF   | 80      | ▼                 | -45.2%   | -66             |
|          | Non-Family Abuse Protective Order       | AP   | 31      | ▼                 | -20.5%   | -8              |
|          | Remand Support                          | RS   | 31      | <b>A</b>          | +34.8%   | +8              |
|          | Motion - Protective Order               | MP   | 15      | ▼                 | -16.7%   | -3              |
|          | Restricted License for Non-Support      | SL   | 3       | <b>A</b>          | +200.0%  | +2              |
|          | Violation of Protective Order           | PV   | 2       | <b>A</b>          | +100.0%  | +1              |
|          | Bond Forfeiture                         | BF   | 1       | <b>A</b>          | _        | +1              |
|          | Protective Order                        | PC   | 0       | ▼                 | -100.0%  | -2              |
|          | Total                                   |      | 1,918   | ▼                 | -0.6%    | -11             |
| Juvenile | Custody Visitation                      | CV   | 895     | <b>A</b>          | +7.3%    | +61             |
| Javenne  | Misdemeanor                             | DM   | 85      | <b>A</b>          | +1.2%    | +1              |
|          | Paternity                               | PT   | 47      | <b>A</b>          | +62.1%   | +18             |
|          | Remand Custody                          | RC   | 37      | <b>A</b>          | +23.3%   | +7              |
|          | Remand Visitation                       | RV   | 37      | <b>A</b>          | +23.3%   | +7              |
|          | Felony                                  | DF   | 27      | ▼                 | -50.0%   | -27             |
|          | Non-Family Abuse Protective Order       | AP   | 19      | ▼                 | -17.4%   | -4              |
|          | Status                                  | ST   | 16      | <b>A</b>          | +220.0%  | +11             |
|          | Terminate Parental Rights               | TP   | 15      | <b>A</b>          | -        | +15             |
|          | Traffic                                 | Т    | 13      | ▼                 | -23.5%   | -4              |
|          | Permanency Planning                     | PH   | 10      | <b>A</b>          | +66.7%   | +4              |
|          | Family Abuse - Protective Order         | FP   | 9       | <b>A</b>          | -        | +9              |
|          | Emergency Custody Order                 | EC   | 6       | <b>A</b>          | +50.0%   | +2              |
|          | Foster Care Review                      | FC   | 6       | $\Leftrightarrow$ |          | -               |
|          | Abuse and Neglect                       | AN   | 4       | <b>A</b>          | _        | +4              |
|          | Show Cause                              | SC   | 4       | $\blacksquare$    |          | -               |
|          | Child In Need of Services               | CS   | 3       | <b>A</b>          | +50.0%   | +1              |
|          | Initial Foster Care                     | IF   | 3       | <b>A</b>          | +200.0%  | +2              |
|          | Temporary Detention Order               | TD   | 3       | <b>A</b>          | +200.0%  | +2              |
|          | Civil Violation                         | CI   | 2       | <b>A</b>          | -        | +2              |
|          | Mental Commitment                       | MC   | 2       | $\Leftrightarrow$ |          | -               |
|          | Motion - Protective Order               | MP   | 2       | <b>A</b>          | _        | +2              |
|          | Voluntary Continuing Services and Suppo |      | 2       | <u> </u>          | -        | +2              |
|          | Relief of Custody                       | CR   | 1       | $\leftrightarrow$ |          | _               |
|          | Other                                   | OT   | Ó       | <b>V</b>          | -100.0%  | -5              |
|          | Truancy                                 | TR   | 0       | <b>~</b>          | -100.0%  | -1              |
|          | Total                                   |      | 1,248   | <b>A</b>          | 9.6%     | +109            |
|          | GRAND TOTAL                             |      | 3,166   |                   | 3.2%     | +98             |

| Category                              | Summary | Change   | % Change | Absolute Change |
|---------------------------------------|---------|----------|----------|-----------------|
| Adult Criminal                        | 925     | <b>A</b> | -4.4%    | -43             |
| Child Dependency                      | 41      | <b>A</b> | +192.9%  | +27             |
| Child in Need of Services/Supervision | 3       | ▼        | -25.0%   | -1              |

January 2024 thru April 2024 Filings (Compared to January 2023 thru April 2023)

**Portsmouth**District: 3 FIPS: 740

| Custody and Visitation | 942   | <b>A</b> | +9.2%   | +79 |
|------------------------|-------|----------|---------|-----|
| Delinquency            | 116   | ▼        | -17.7%  | -25 |
| Juvenile Miscellaneous | 16    | <b>A</b> | +220.0% | +11 |
| New to Workload Study  | 2     | <b>A</b> | -       | +2  |
| Other                  | 429   | <b>A</b> | -4.7%   | -21 |
| Protective Orders      | 186   | <b>A</b> | +4.5%   | +8  |
| Support                | 493   | <b>A</b> | +15.2%  | +65 |
| Traffic                | 13    | ▼        | -23.5%  | -4  |
| GRAND TOTAL            | 3,166 | <b>A</b> | 3.2%    | +98 |