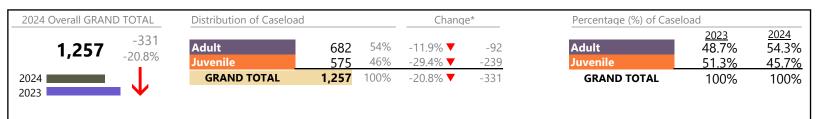

Chesapeake

January 2024 thru April 2024 Filings (Compared to January 2023 thru April 2023)

District: 1 FIPS: 550

## Filings by Division & Code

| Division | Case Type Description                                          | Code     | Summary | Change            | % Change          | <b>Absolute Change</b> |
|----------|----------------------------------------------------------------|----------|---------|-------------------|-------------------|------------------------|
| Adult    | Misdemeanor                                                    | CM       | 634     | <b>A</b>          | +10.8%            | +62                    |
| Adult    | Show Cause                                                     | SC       | 544     | ▼                 | -11.5%            | -71                    |
|          | Civil Support                                                  | VS       | 476     | ▼                 | -15.0%            | -84                    |
|          | Other                                                          | ОТ       | 421     | <b>A</b>          | +19.3%            | +68                    |
|          | Family Abuse - Protective Order                                | FP       | 173     | <b>A</b>          | +3.6%             | +6                     |
|          | Remand Support                                                 | RS       | 168     | <b>A</b>          | +18.3%            | +26                    |
|          | Capias                                                         | CA       | 143     | ▼                 | +2.1%             | +3                     |
|          | Felony                                                         | CF       | 138     | ▼                 | -5.5%             | -8                     |
|          | Non-Family Abuse Protective Order                              | AP       | 50      | <b>A</b>          | +8.7%             | +4                     |
|          | Motion - Protective Order                                      | MP       | 21      | $\leftrightarrow$ |                   | -                      |
|          | Violation Family Abuse Protective Order                        | PS       | 12      | <b>A</b>          | -                 | +12                    |
|          | Violation of Protective Order                                  | PV       | 3       | ▼                 | -70.0%            | -7                     |
|          | Restricted License for Non-Support                             | SL       | 2       | <b>A</b>          | -                 | +2                     |
|          | Protective Order                                               | PC       | 0       | ▼                 | -100.0%           | -1                     |
|          | Total                                                          |          | 2,785   | <b>A</b>          | 0.4%              | +12                    |
| Juvenile | Custody Visitation                                             | CV       | 1,622   | ▼                 | -16.3%            | -317                   |
| Juvernie | Remand Custody                                                 | RC       | 145     | <b>A</b>          | +14.2%            | +18                    |
|          | Misdemeanor                                                    | DM       | 141     | <b>A</b>          | +14.6%            | +18                    |
|          | Felony                                                         | DF       | 99      | ▼                 | -13.2%            | -15                    |
|          | Remand Visitation                                              | RV       | 90      | <b>A</b>          | +7.1%             | +6                     |
|          | Traffic                                                        | T        | 49      | <b>A</b>          | +53.1%            | +17                    |
|          | Truancy                                                        | TR       | 37      | <b>A</b>          | +164.3%           | +23                    |
|          | Non-Family Abuse Protective Order                              | AP       | 36      | ▼                 | -32.1%            | -17                    |
|          | Paternity                                                      | PT       | 30      | ▼                 | -38.8%            | -19                    |
|          | Other                                                          | ОТ       | 19      | <b>A</b>          | +46.2%            | +6                     |
|          | Abuse and Neglect                                              | AN       | 14      | <b>A</b>          | +133.3%           | +8                     |
|          | Foster Care Review                                             | FC       | 13      | <b>A</b>          | +44.4%            | +4                     |
|          | Show Cause                                                     | SC       | 13      | $\blacksquare$    |                   | -                      |
|          | Permanency Planning                                            | PH       | 12      | <b>V</b>          | -36.8%            | -7                     |
|          | Status                                                         | ST       | 11      | <b>A</b>          | +83.3%            | +5                     |
|          | Motion - Protective Order                                      | MP       | 7       | <b>A</b>          | +75.0%            | +3                     |
|          | Child In Need of Services                                      | CS       | 6       | <u> </u>          | +50.0%            | +2                     |
|          | Mental Commitment                                              | MC       | 6       | <b>▼</b>          | -33.3%            | -3                     |
|          | Relief of Custody                                              | CR       | 6       | <u> </u>          | +200.0%           | +4                     |
|          | Emergency Custody Order                                        | EC       | 5       |                   | -73.7%            | -14                    |
|          | Initial Foster Care                                            | IF       | 4       | <b>▼</b>          | -33.3%            | -2                     |
|          | Temporary Detention Order                                      | TD       | 4       | •                 | -73.3%            | -11                    |
|          | Voluntary Continuing Services and Suppor                       | -        | 3       | <b>_</b>          | +200.0%           | +2                     |
|          | Civil Violation                                                | CI       | 2       | ₩                 | -33.3%            | -1                     |
|          | Special Immigrant Juvenile Status<br>Terminate Parental Rights | SI<br>TP | 2<br>2  | ▼                 | -84.6%            | -<br>-11               |
|          | _                                                              | CA       |         | <b>*</b>          | -84.6%<br>-100.0% | -11<br>-1              |
|          | Capias  Family Abuse - Protective Order                        | FP CA    | 0       | · ·               | -100.0%           | - I<br>-2              |
|          | Family Abuse - Protective Order                                | rr       |         | <u> </u>          | -11.3%            | -304                   |
|          | Total                                                          |          | 2,378   | <b>▼</b>          | -11.5%            | -304                   |
|          | GRAND TOTAL                                                    |          | 5,163   | ▼                 | -5.4%             | -292                   |

January 2024 thru April 2024 Filings (Compared to January 2023 thru April 2023)

**Chesapeake**District: 1 FIPS: 550

| Filings by Major Case Category**      |         |          |          |                 |
|---------------------------------------|---------|----------|----------|-----------------|
| Category                              | Summary | Change   | % Change | Absolute Change |
| Adult Criminal                        | 1,313   | <b>A</b> | +0.8%    | +11             |
| Child Dependency                      | 54      | <b>A</b> | -3.6%    | -2              |
| Child in Need of Services/Supervision | 44      | <b>A</b> | +109.5%  | +23             |
| Custody and Visitation                | 1,652   | ▼        | -16.9%   | -337            |
| Delinquency                           | 252     | <b>A</b> | +2.0%    | +5              |
| Juvenile Miscellaneous                | 11      | <b>A</b> | +83.3%   | +5              |
| New to Workload Study                 | 4       | ▼        | -20.0%   | -1              |
| Other                                 | 858     | <b>A</b> | +12.6%   | +96             |
| Protective Orders                     | 287     | ▼        | -2.0%    | -6              |
| Support                               | 639     | <b>A</b> | -13.9%   | -103            |
| Traffic                               | 49      | <b>A</b> | +53.1%   | +17             |
| GRAND TOTAL                           | 5,163   | ▼        | -5.4%    | -292            |