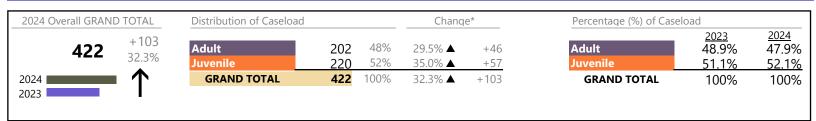

January 2024 thru April 2024 Filings (Compared to January 2023 thru April 2023)

Virginia Beach
District: 2 FIPS: 810

## Filings by Division & Code

| Division | Case Type Description                    | Code        | Summary | Change            | % Change | Absolute Change |
|----------|------------------------------------------|-------------|---------|-------------------|----------|-----------------|
| Adult    | Civil Support                            | VS          | 964     | ▼                 | -5.1%    | -52             |
| Addit    | Misdemeanor                              | CM          | 915     | <b>A</b>          | +7.8%    | +66             |
|          | Show Cause                               | SC          | 858     | <b>A</b>          | +27.9%   | +187            |
|          | Other                                    | ОТ          | 717     | ▼                 | -9.1%    | -72             |
|          | Remand Support                           | RS          | 454     | <b>A</b>          | +229.0%  | +316            |
|          | Family Abuse - Protective Order          | FP          | 299     | ▼                 | -5.7%    | -18             |
|          | Felony                                   | CF          | 280     | <b>A</b>          | +35.9%   | +74             |
|          | Capias                                   | CA          | 195     | <b>_</b>          | -16.7%   | -39             |
|          | Motion - Protective Order                | MP          | 52      | <b>A</b>          | +52.9%   | +18             |
|          | Non-Family Abuse Protective Order        | AP          | 21      | <b>A</b>          | +23.5%   | +4              |
|          | Violation of Protective Order            | PV          | 13      | <b>A</b>          | +550.0%  | +11             |
|          | Bond Forfeiture                          | BF          | 6       | <b>A</b>          | +50.0%   | +2              |
|          | Restricted License for Non-Support       | SL          | 3       | <b>A</b>          | +200.0%  | +2              |
|          | Mental Commitment                        | MC          | 1       | <b>A</b>          | -        | +1              |
|          | Criminal Support                         | CS          | 0       | ▼                 | -100.0%  | -1              |
|          | Total                                    | -           | 4,778   | <b>A</b>          | 11.7%    | +499            |
| Juvenile | Custody Visitation                       | CV          | 2,647   | <b>A</b>          | +1.6%    | +42             |
| Juvernie | Remand Custody                           | RC          | 665     | <b>A</b>          | +277.8%  | +489            |
|          | Remand Visitation                        | RV          | 651     | <b>A</b>          | +272.0%  | +476            |
|          | Misdemeanor                              | DM          | 332     | <b>A</b>          | +21.2%   | +58             |
|          | Traffic                                  | Т           | 189     | <b>A</b>          | +16.7%   | +27             |
|          | Motion - Protective Order                | MP          | 127     | <b>A</b>          | +1.6%    | +2              |
|          | Abuse and Neglect                        | AN          | 121     | <b>A</b>          | +55.1%   | +43             |
|          | Felony                                   | DF          | 104     | ▼                 | -35.8%   | -58             |
|          | Paternity                                | PT          | 81      | <b>A</b>          | +113.2%  | +43             |
|          | Foster Care Review                       | FC          | 55      | <b>A</b>          | +66.7%   | +22             |
|          | Permanency Planning                      | PH          | 53      | $\leftrightarrow$ |          | -               |
|          | Non-Family Abuse Protective Order        | AP          | 45      | ▼                 | -2.2%    | -1              |
|          | Show Cause                               | SC          | 37      | <b>A</b>          | +32.1%   | +9              |
|          | Status                                   | ST          | 37      | <b>A</b>          | +42.3%   | +11             |
|          | Truancy                                  | TR          | 34      | <b>A</b>          | +277.8%  | +25             |
|          | Initial Foster Care                      | IF          | 22      | ▼                 | -12.0%   | -3              |
|          | Terminate Parental Rights                | TP          | 18      | ▼                 | -52.6%   | -20             |
|          | Child In Need of Services                | CS          | 15      | <b>A</b>          | +200.0%  | +10             |
|          | Civil Violation                          | CI          | 12      | <b>A</b>          | +33.3%   | +3              |
|          | Other                                    | ОТ          | 6       | $\Leftrightarrow$ |          | _               |
|          | Capias                                   | CA          | 4       | <b>A</b>          | +300.0%  | +3              |
|          | Special Immigrant Juvenile Status        | SI          | 4       | <b>A</b>          | _        | +4              |
|          | Family Abuse - Protective Order          | FP          | 3       | ▼                 | -40.0%   | -2              |
|          | Emancipation                             | EP          | 2       | <b>A</b>          | +100.0%  | +1              |
|          | Relief of Custody                        | CR          | 2       | ▼                 | -33.3%   | -1              |
|          | Entrustment                              | ET          | 1       | ▼                 | -75.0%   | -3              |
|          | Temporary Detention Order                | TD          | 1       | ▼                 | -80.0%   | -4              |
|          | Voluntary Continuing Services and Suppor | t Agreen VA | 1       | ▼                 | -75.0%   | -3              |
|          | Mental Commitment                        | MC          | 0       | ▼                 | -100.0%  | -6              |
|          | Qualified Residential Treatment          | QR          | Ö       | ▼                 | -100.0%  | -1              |
|          | Violation of Protective Order            | PV          | Õ       | ▼                 | -100.0%  | -1              |
|          | Total                                    |             | 5,269   | <b>A</b>          | 28.4%    | +1,165          |
|          | GRAND TOTAL                              |             | 10,047  |                   | 19.8%    | +1,664          |

January 2024 thru April 2024 Filings (Compared to January 2023 thru April 2023)

Virginia Beach
District: 2 FIPS: 810

| Filings by Major Case Category**      |         |          |          |                 |
|---------------------------------------|---------|----------|----------|-----------------|
| Category                              | Summary | Change   | % Change | Absolute Change |
| Adult Criminal                        | 2,074   | <b>A</b> | +15.2%   | +273            |
| Child Dependency                      | 273     | ▼        | +14.2%   | +34             |
| Child in Need of Services/Supervision | 58      | <b>A</b> | +241.2%  | +41             |
| Custody and Visitation                | 2,728   | <b>A</b> | +3.2%    | +85             |
| Delinquency                           | 468     | <b>A</b> | +1.1%    | +5              |
| Juvenile Miscellaneous                | 39      | <b>A</b> | +44.4%   | +12             |
| New to Workload Study                 | 16      | <b>A</b> | +77.8%   | +7              |
| Other                                 | 2,495   | <b>A</b> | +92.7%   | +1,200          |
| Protective Orders                     | 547     | <b>A</b> | +0.6%    | +3              |
| Support                               | 1,160   | <b>A</b> | -1.9%    | -23             |
| Traffic                               | 189     | <b>A</b> | +16.7%   | +27             |
| GRAND TOTAL                           | 10,047  | <b>A</b> | 19.8%    | +1,664          |