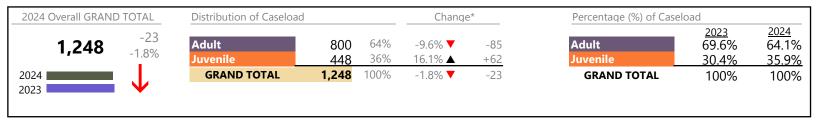

## Filings by Division & Code

| Division | Case Type Description                   | Code | Summary | Change            | % Change | Absolute Change |
|----------|-----------------------------------------|------|---------|-------------------|----------|-----------------|
| Adult    | Show Cause                              | SC   | 438     | <b>A</b>          | +39.0%   | +123            |
| Aduit    | Misdemeanor                             | CM   | 413     | ▼                 | -14.1%   | -68             |
|          | Civil Support                           | VS   | 365     | <b>A</b>          | +10.6%   | +35             |
|          | Other                                   | ОТ   | 313     | ▼                 | -11.8%   | -42             |
|          | Capias                                  | CA   | 116     | ▼                 | -3.3%    | -4              |
|          | Family Abuse - Protective Order         | FP   | 110     | <b>A</b>          | +12.2%   | +12             |
|          | Felony                                  | CF   | 80      | ▼                 | -45.2%   | -66             |
|          | Non-Family Abuse Protective Order       | AP   | 31      | ▼                 | -20.5%   | -8              |
|          | Remand Support                          | RS   | 31      | <b>A</b>          | +34.8%   | +8              |
|          | Motion - Protective Order               | MP   | 15      | ▼                 | -16.7%   | -3              |
|          | Restricted License for Non-Support      | SL   | 3       | <b>A</b>          | +200.0%  | +2              |
|          | Violation of Protective Order           | PV   | 2       | <b>A</b>          | +100.0%  | +1              |
|          | Bond Forfeiture                         | BF   | 1       | <b>A</b>          | _        | +1              |
|          | Protective Order                        | PC   | 0       | ▼                 | -100.0%  | -2              |
|          | Total                                   |      | 1,918   | ▼                 | -0.6%    | -11             |
| Juvenile | Custody Visitation                      | CV   | 895     | <b>A</b>          | +7.3%    | +61             |
| Javenne  | Misdemeanor                             | DM   | 85      | <b>A</b>          | +1.2%    | +1              |
|          | Paternity                               | PT   | 47      | <b>A</b>          | +62.1%   | +18             |
|          | Remand Custody                          | RC   | 37      | <b>A</b>          | +23.3%   | +7              |
|          | Remand Visitation                       | RV   | 37      | <b>A</b>          | +23.3%   | +7              |
|          | Felony                                  | DF   | 27      | ▼                 | -50.0%   | -27             |
|          | Non-Family Abuse Protective Order       | AP   | 19      | ▼                 | -17.4%   | -4              |
|          | Status                                  | ST   | 16      | <b>A</b>          | +220.0%  | +11             |
|          | Terminate Parental Rights               | TP   | 15      | <b>A</b>          | -        | +15             |
|          | Traffic                                 | Т    | 13      | ▼                 | -23.5%   | -4              |
|          | Permanency Planning                     | PH   | 10      | <b>A</b>          | +66.7%   | +4              |
|          | Family Abuse - Protective Order         | FP   | 9       | <b>A</b>          | -        | +9              |
|          | Emergency Custody Order                 | EC   | 6       | <b>A</b>          | +50.0%   | +2              |
|          | Foster Care Review                      | FC   | 6       | $\Leftrightarrow$ |          | -               |
|          | Abuse and Neglect                       | AN   | 4       | <b>A</b>          | _        | +4              |
|          | Show Cause                              | SC   | 4       | $\blacksquare$    |          | -               |
|          | Child In Need of Services               | CS   | 3       | <b>A</b>          | +50.0%   | +1              |
|          | Initial Foster Care                     | IF   | 3       | <b>A</b>          | +200.0%  | +2              |
|          | Temporary Detention Order               | TD   | 3       | <b>A</b>          | +200.0%  | +2              |
|          | Civil Violation                         | CI   | 2       | <b>A</b>          | -        | +2              |
|          | Mental Commitment                       | MC   | 2       | $\Leftrightarrow$ |          | -               |
|          | Motion - Protective Order               | MP   | 2       | <b>A</b>          | _        | +2              |
|          | Voluntary Continuing Services and Suppo |      | 2       | <u> </u>          | -        | +2              |
|          | Relief of Custody                       | CR   | 1       | $\leftrightarrow$ |          | _               |
|          | Other                                   | OT   | Ó       | <b>V</b>          | -100.0%  | -5              |
|          | Truancy                                 | TR   | 0       | <b>~</b>          | -100.0%  | -1              |
|          | Total                                   |      | 1,248   | <b>A</b>          | 9.6%     | +109            |
|          | GRAND TOTAL                             |      | 3,166   |                   | 3.2%     | +98             |