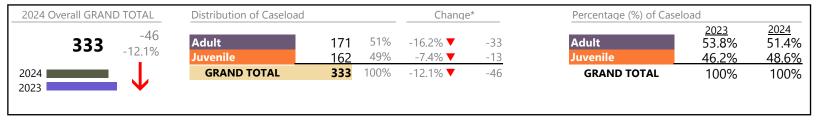

Portsmouth

January 2024 thru April 2024 Filings (Compared to January 2023 thru April 2023)

District: 3 FIPS: 740

## Filings by Division & Code

| Division | Case Type Description                   | Code | Summary | Change            | % Change | Absolute Change |
|----------|-----------------------------------------|------|---------|-------------------|----------|-----------------|
| Adult    | Show Cause                              | SC   | 438     | <b>A</b>          | +39.0%   | +123            |
| Aduit    | Misdemeanor                             | CM   | 413     | ▼                 | -14.1%   | -68             |
|          | Civil Support                           | VS   | 365     | <b>A</b>          | +10.6%   | +35             |
|          | Other                                   | ОТ   | 313     | ▼                 | -11.8%   | -42             |
|          | Capias                                  | CA   | 116     | ▼                 | -3.3%    | -4              |
|          | Family Abuse - Protective Order         | FP   | 110     | <b>A</b>          | +12.2%   | +12             |
|          | Felony                                  | CF   | 80      | ▼                 | -45.2%   | -66             |
|          | Non-Family Abuse Protective Order       | AP   | 31      | ▼                 | -20.5%   | -8              |
|          | Remand Support                          | RS   | 31      | <b>A</b>          | +34.8%   | +8              |
|          | Motion - Protective Order               | MP   | 15      | ▼                 | -16.7%   | -3              |
|          | Restricted License for Non-Support      | SL   | 3       | <b>A</b>          | +200.0%  | +2              |
|          | Violation of Protective Order           | PV   | 2       | <b>A</b>          | +100.0%  | +1              |
|          | Bond Forfeiture                         | BF   | 1       | <b>A</b>          | _        | +1              |
|          | Protective Order                        | PC   | 0       | ▼                 | -100.0%  | -2              |
|          | Total                                   |      | 1,918   | ▼                 | -0.6%    | -11             |
| Juvenile | Custody Visitation                      | CV   | 895     | <b>A</b>          | +7.3%    | +61             |
| Javenne  | Misdemeanor                             | DM   | 85      | <b>A</b>          | +1.2%    | +1              |
|          | Paternity                               | PT   | 47      | <b>A</b>          | +62.1%   | +18             |
|          | Remand Custody                          | RC   | 37      | <b>A</b>          | +23.3%   | +7              |
|          | Remand Visitation                       | RV   | 37      | <b>A</b>          | +23.3%   | +7              |
|          | Felony                                  | DF   | 27      | ▼                 | -50.0%   | -27             |
|          | Non-Family Abuse Protective Order       | AP   | 19      | ▼                 | -17.4%   | -4              |
|          | Status                                  | ST   | 16      | <b>A</b>          | +220.0%  | +11             |
|          | Terminate Parental Rights               | TP   | 15      | <b>A</b>          | -        | +15             |
|          | Traffic                                 | Т    | 13      | ▼                 | -23.5%   | -4              |
|          | Permanency Planning                     | PH   | 10      | <b>A</b>          | +66.7%   | +4              |
|          | Family Abuse - Protective Order         | FP   | 9       | <b>A</b>          | -        | +9              |
|          | Emergency Custody Order                 | EC   | 6       | <b>A</b>          | +50.0%   | +2              |
|          | Foster Care Review                      | FC   | 6       | $\Leftrightarrow$ |          | -               |
|          | Abuse and Neglect                       | AN   | 4       | <b>A</b>          | _        | +4              |
|          | Show Cause                              | SC   | 4       | $\blacksquare$    |          | -               |
|          | Child In Need of Services               | CS   | 3       | <b>A</b>          | +50.0%   | +1              |
|          | Initial Foster Care                     | IF   | 3       | <b>A</b>          | +200.0%  | +2              |
|          | Temporary Detention Order               | TD   | 3       | <b>A</b>          | +200.0%  | +2              |
|          | Civil Violation                         | CI   | 2       | <b>A</b>          | -        | +2              |
|          | Mental Commitment                       | MC   | 2       | $\Leftrightarrow$ |          | -               |
|          | Motion - Protective Order               | MP   | 2       | <b>A</b>          | _        | +2              |
|          | Voluntary Continuing Services and Suppo |      | 2       | <u> </u>          | -        | +2              |
|          | Relief of Custody                       | CR   | 1       | $\leftrightarrow$ |          | _               |
|          | Other                                   | OT   | Ó       | <b>V</b>          | -100.0%  | -5              |
|          | Truancy                                 | TR   | 0       | <b>~</b>          | -100.0%  | -1              |
|          | Total                                   |      | 1,248   | <b>A</b>          | 9.6%     | +109            |
|          | GRAND TOTAL                             |      | 3,166   |                   | 3.2%     | +98             |

| Category                              | Summary | Change   | % Change | Absolute Change |
|---------------------------------------|---------|----------|----------|-----------------|
| Adult Criminal                        | 925     | <b>A</b> | -4.4%    | -43             |
| Child Dependency                      | 41      | <b>A</b> | +192.9%  | +27             |
| Child in Need of Services/Supervision | 3       | ▼        | -25.0%   | -1              |

January 2024 thru April 2024 Filings (Compared to January 2023 thru April 2023)

**Portsmouth**District: 3 FIPS: 740

| Custody and Visitation | 942   | <b>A</b> | +9.2%   | +79 |
|------------------------|-------|----------|---------|-----|
| Delinquency            | 116   | ▼        | -17.7%  | -25 |
| Juvenile Miscellaneous | 16    | <b>A</b> | +220.0% | +11 |
| New to Workload Study  | 2     | <b>A</b> | -       | +2  |
| Other                  | 429   | <b>A</b> | -4.7%   | -21 |
| Protective Orders      | 186   | <b>A</b> | +4.5%   | +8  |
| Support                | 493   | <b>A</b> | +15.2%  | +65 |
| Traffic                | 13    | ▼        | -23.5%  | -4  |
| GRAND TOTAL            | 3,166 | <b>A</b> | 3.2%    | +98 |