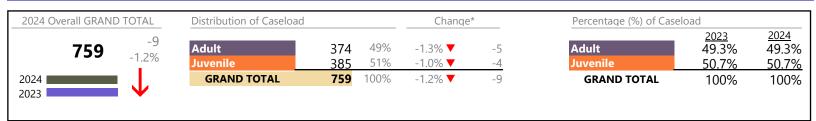

## Filings by Division & Code

| Division | Case Type Description                       | Code      | Summary | Change   | % Change | Absolute Change |
|----------|---------------------------------------------|-----------|---------|----------|----------|-----------------|
| A -114   | Civil Support                               | VS        | 75      | •        | +21.0%   | +13             |
| Adult    | Show Cause                                  | SC        | 68      | <b>A</b> | +58.1%   | +25             |
|          | Misdemeanor                                 | CM        | 63      | <b>A</b> | +34.0%   | +16             |
|          | Other                                       | ОТ        | 43      | <b>A</b> | +38.7%   | +12             |
|          | Family Abuse - Protective Order             | FP        | 36      | <b>A</b> | +125.0%  | +20             |
|          | Capias                                      | CA        | 21      | <b>A</b> | +23.5%   | +4              |
|          | Motion - Protective Order                   | MP        | 11      | <b>A</b> | +450.0%  | +9              |
|          | Felony                                      | CF        | 8       | ▼        | -61.9%   | -13             |
|          | Remand Support                              | RS        | 6       | <b>A</b> | +200.0%  | +4              |
|          | Non-Family Abuse Protective Order           | AP        | 4       | <b>A</b> | -        | +4              |
|          | Violation Family Abuse Protective Order     | PS        | 1       | <b>A</b> | -        | +1              |
|          | Total                                       |           | 336     | <b>A</b> | 39.4%    | +95             |
| Juvenile | Custody Visitation                          | CV        | 161     | <b>A</b> | +4.5%    | +7              |
| Javenne  | Misdemeanor                                 | DM        | 15      | ▼        | -25.0%   | -5              |
|          | Traffic                                     | Т         | 10      | ▼        | -28.6%   | -4              |
|          | Remand Custody                              | RC        | 9       | <b>A</b> | +80.0%   | +4              |
|          | Remand Visitation                           | RV        | 9       | <b>A</b> | +80.0%   | +4              |
|          | Paternity                                   | PT        | 6       | <b>A</b> | +200.0%  | +4              |
|          | Truancy                                     | TR        | 6       | ▼        | -14.3%   | -1              |
|          | Felony                                      | DF        | 5       | ▼        | -28.6%   | -2              |
|          | Terminate Parental Rights                   | TP        | 4       | <b>A</b> | +300.0%  | +3              |
|          | Foster Care Review                          | FC        | 3       | <b>A</b> | +200.0%  | +2              |
|          | Voluntary Continuing Services and Support A | Agreen VA | 3       | <b>A</b> | -        | +3              |
|          | Emergency Custody Order                     | EC        | 2       | <b>A</b> | -        | +2              |
|          | Initial Foster Care                         | IF        | 2       | <b>A</b> | +100.0%  | +1              |
|          | Permanency Planning                         | PH        | 2       | ▼        | -60.0%   | -3              |
|          | Relief of Custody                           | CR        | 1       | ▼        | -50.0%   | -1              |
|          | Status                                      | ST        | 1       | ▼        | -83.3%   | -5              |
|          | Temporary Detention Order                   | TD        | 1       | ▼        | -75.0%   | -3              |
|          | Child In Need of Services                   | CS        | 0       |          | -100.0%  | -1              |
|          | Total                                       |           | 240     |          | 2.1%     | +5              |
|          | GRAND TOTAL                                 |           | 576     | <b>A</b> | 21.0%    | +100            |