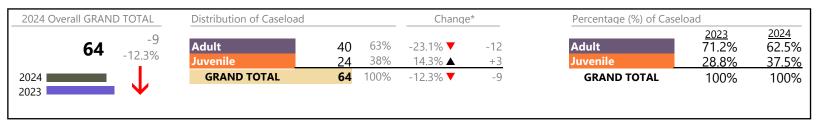

Brunswick

January 2024 thru April 2024 Filings (Compared to January 2023 thru April 2023)

District: 6 FIPS: 025

# Filings by Division & Code

| Division | Case Type Description             | Code | Summary | Change            | % Change  | Absolute Change |
|----------|-----------------------------------|------|---------|-------------------|-----------|-----------------|
| Adult    | Other                             | ОТ   | 31      | <b>A</b>          | +121.4%   | +17             |
| Adult    | Misdemeanor                       | CM   | 26      | <b>A</b>          | +73.3%    | +11             |
|          | Civil Support                     | VS   | 22      | ▼                 | -24.1%    | -7              |
|          | Show Cause                        | SC   | 17      | ▼                 | -39.3%    | -11             |
|          | Capias                            | CA   | 12      | <b>A</b>          | +33.3%    | +3              |
|          | Felony                            | CF   | 8       | <b>A</b>          | +300.0%   | +6              |
|          | Family Abuse - Protective Order   | FP   | 5       | ▼                 | -77.3%    | -17             |
|          | Non-Family Abuse Protective Order | AP   | 4       | <b>A</b>          | -         | +4              |
|          | Emergency Substantial Risk Order  | SR   | 1       | <b>A</b>          | -         | +1              |
|          | Motion - Protective Order         | MP   | 1       | ▼                 | -66.7%    | -2              |
|          | Total                             |      | 127     | <b>A</b>          | 4.1%      | +5              |
| Juvenile | Custody Visitation                | CV   | 70      | <b>A</b>          | +1.4%     | +1              |
| Juvenne  | Traffic                           | Т    | 16      | ▼                 | -40.7%    | -11             |
|          | Abuse and Neglect                 | AN   | 13      | <b>A</b>          | +333.3%   | +10             |
|          | Felony                            | DF   | 12      | <b>A</b>          | +1,100.0% | +11             |
|          | Misdemeanor                       | DM   | 12      | ▼                 | -47.8%    | -11             |
|          | Paternity                         | PT   | 5       | <b>A</b>          | +150.0%   | +3              |
|          | Non-Family Abuse Protective Order | AP   | 4       | <b>A</b>          | -         | +4              |
|          | Permanency Planning               | PH   | 2       | $\Leftrightarrow$ |           | -               |
|          | Emergency Custody Order           | EC   | 1       | <b>A</b>          | -         | +1              |
|          | Foster Care Review                | FC   | 1       | <b>A</b>          | -         | +1              |
|          | Initial Foster Care               | IF   | 1       | <b>A</b>          | -         | +1              |
|          | Truancy                           | TR   | 1       | <b>A</b>          | -         | +1              |
|          | Capias                            | CA   | 0       | ▼                 | -100.0%   | -1              |
|          | Child at Risk                     | RI   | 0       | ▼                 | -100.0%   | -1              |
|          | Civil Violation                   | CI   | 0       | ▼                 | -100.0%   | -1              |
|          | Show Cause                        | SC   | 0       | ▼                 | -100.0%   | -4              |
|          | Total                             |      | 138     | <b>A</b>          | 3.0%      | +4              |
|          | GRAND TOTAL                       |      | 265     | <b>A</b>          | 3.5%      | +9              |

| Category                              | Summary | Change   | % Change | Absolute Change |
|---------------------------------------|---------|----------|----------|-----------------|
| Adult Criminal                        | 55      | <b>A</b> | +25.0%   | +11             |
| Child Dependency                      | 17      | <b>A</b> | +183.3%  | +11             |
| Child in Need of Services/Supervision | 1       | <b>A</b> |          | 0               |
| Custody and Visitation                | 75      | <b>A</b> | +5.6%    | +4              |
| Delinquency                           | 24      | <b>A</b> | -14.3%   | -4              |
| New to Workload Study                 | 1       | <b>A</b> |          | 0               |
| Other                                 | 32      | <b>A</b> | +128.6%  | +18             |
| Protective Orders                     | 14      | <b>A</b> | -44.0%   | -11             |
| Support                               | 30      | ▼        | -23.1%   | -9              |
| Traffic                               | 16      | ▼        | -40.7%   | -11             |
| GRAND TOTAL                           | 265     | <b>A</b> | 3.5%     | +9              |