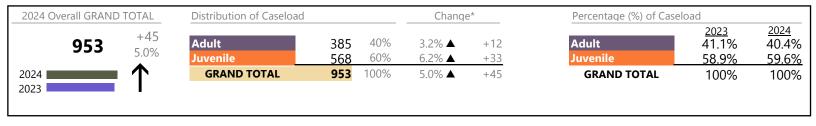

Chesapeake

January 2024 thru April 2024 Filings (Compared to January 2023 thru April 2023)

District: 1 FIPS: 550

## Filings by Division & Code

| Division | Case Type Description                                          | Code     | Summary | Change            | % Change          | <b>Absolute Change</b> |
|----------|----------------------------------------------------------------|----------|---------|-------------------|-------------------|------------------------|
| Adult    | Misdemeanor                                                    | CM       | 634     | <b>A</b>          | +10.8%            | +62                    |
| Adult    | Show Cause                                                     | SC       | 544     | ▼                 | -11.5%            | -71                    |
|          | Civil Support                                                  | VS       | 476     | ▼                 | -15.0%            | -84                    |
|          | Other                                                          | ОТ       | 421     | <b>A</b>          | +19.3%            | +68                    |
|          | Family Abuse - Protective Order                                | FP       | 173     | <b>A</b>          | +3.6%             | +6                     |
|          | Remand Support                                                 | RS       | 168     | <b>A</b>          | +18.3%            | +26                    |
|          | Capias                                                         | CA       | 143     | ▼                 | +2.1%             | +3                     |
|          | Felony                                                         | CF       | 138     | ▼                 | -5.5%             | -8                     |
|          | Non-Family Abuse Protective Order                              | AP       | 50      | <b>A</b>          | +8.7%             | +4                     |
|          | Motion - Protective Order                                      | MP       | 21      | $\leftrightarrow$ |                   | -                      |
|          | Violation Family Abuse Protective Order                        | PS       | 12      | <b>A</b>          | -                 | +12                    |
|          | Violation of Protective Order                                  | PV       | 3       | ▼                 | -70.0%            | -7                     |
|          | Restricted License for Non-Support                             | SL       | 2       | <b>A</b>          | -                 | +2                     |
|          | Protective Order                                               | PC       | 0       | ▼                 | -100.0%           | -1                     |
|          | Total                                                          |          | 2,785   | <b>A</b>          | 0.4%              | +12                    |
| Juvenile | Custody Visitation                                             | CV       | 1,622   | ▼                 | -16.3%            | -317                   |
| Juvernie | Remand Custody                                                 | RC       | 145     | <b>A</b>          | +14.2%            | +18                    |
|          | Misdemeanor                                                    | DM       | 141     | <b>A</b>          | +14.6%            | +18                    |
|          | Felony                                                         | DF       | 99      | ▼                 | -13.2%            | -15                    |
|          | Remand Visitation                                              | RV       | 90      | <b>A</b>          | +7.1%             | +6                     |
|          | Traffic                                                        | T        | 49      | <b>A</b>          | +53.1%            | +17                    |
|          | Truancy                                                        | TR       | 37      | <b>A</b>          | +164.3%           | +23                    |
|          | Non-Family Abuse Protective Order                              | AP       | 36      | ▼                 | -32.1%            | -17                    |
|          | Paternity                                                      | PT       | 30      | ▼                 | -38.8%            | -19                    |
|          | Other                                                          | ОТ       | 19      | <b>A</b>          | +46.2%            | +6                     |
|          | Abuse and Neglect                                              | AN       | 14      | <b>A</b>          | +133.3%           | +8                     |
|          | Foster Care Review                                             | FC       | 13      | <b>A</b>          | +44.4%            | +4                     |
|          | Show Cause                                                     | SC       | 13      | $\blacksquare$    |                   | -                      |
|          | Permanency Planning                                            | PH       | 12      | <b>V</b>          | -36.8%            | -7                     |
|          | Status                                                         | ST       | 11      | <b>A</b>          | +83.3%            | +5                     |
|          | Motion - Protective Order                                      | MP       | 7       | <b>A</b>          | +75.0%            | +3                     |
|          | Child In Need of Services                                      | CS       | 6       | <u> </u>          | +50.0%            | +2                     |
|          | Mental Commitment                                              | MC       | 6       | <b>▼</b>          | -33.3%            | -3                     |
|          | Relief of Custody                                              | CR       | 6       | <u> </u>          | +200.0%           | +4                     |
|          | Emergency Custody Order                                        | EC       | 5       |                   | -73.7%            | -14                    |
|          | Initial Foster Care                                            | IF       | 4       | <b>▼</b>          | -33.3%            | -2                     |
|          | Temporary Detention Order                                      | TD       | 4       | •                 | -73.3%            | -11                    |
|          | Voluntary Continuing Services and Suppor                       | -        | 3       | <b>_</b>          | +200.0%           | +2                     |
|          | Civil Violation                                                | CI       | 2       | ₩                 | -33.3%            | -1                     |
|          | Special Immigrant Juvenile Status<br>Terminate Parental Rights | SI<br>TP | 2<br>2  | ▼                 | -84.6%            | -<br>-11               |
|          | _                                                              | CA       |         | <b>*</b>          | -84.6%<br>-100.0% | -11<br>-1              |
|          | Capias  Family Abuse - Protective Order                        | FP CA    | 0       | · ·               | -100.0%           | - I<br>-2              |
|          | Family Abuse - Protective Order                                | rr       |         | <u> </u>          | -11.3%            | -304                   |
|          | Total                                                          |          | 2,378   | <b>▼</b>          | -11.5%            | -304                   |
|          | GRAND TOTAL                                                    |          | 5,163   | ▼                 | -5.4%             | -292                   |

January 2024 thru April 2024 Filings (Compared to January 2023 thru April 2023)

**Chesapeake**District: 1 FIPS: 550

| Filings by Major Case Category**      |         |          |          |                 |
|---------------------------------------|---------|----------|----------|-----------------|
| Category                              | Summary | Change   | % Change | Absolute Change |
| Adult Criminal                        | 1,313   | <b>A</b> | +0.8%    | +11             |
| Child Dependency                      | 54      | <b>A</b> | -3.6%    | -2              |
| Child in Need of Services/Supervision | 44      | <b>A</b> | +109.5%  | +23             |
| Custody and Visitation                | 1,652   | ▼        | -16.9%   | -337            |
| Delinquency                           | 252     | <b>A</b> | +2.0%    | +5              |
| Juvenile Miscellaneous                | 11      | <b>A</b> | +83.3%   | +5              |
| New to Workload Study                 | 4       | ▼        | -20.0%   | -1              |
| Other                                 | 858     | <b>A</b> | +12.6%   | +96             |
| Protective Orders                     | 287     | ▼        | -2.0%    | -6              |
| Support                               | 639     | <b>A</b> | -13.9%   | -103            |
| Traffic                               | 49      | <b>A</b> | +53.1%   | +17             |
| GRAND TOTAL                           | 5,163   | ▼        | -5.4%    | -292            |