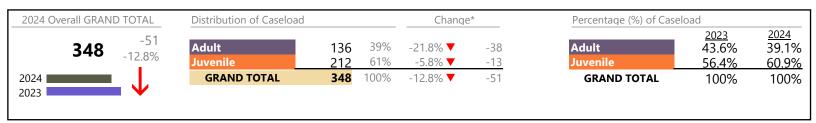

Portsmouth

January 2024 thru April 2024 Filings (Compared to January 2023 thru April 2023)

District: 3 FIPS: 740

## Filings by Division & Code

| Division | Case Type Description                   | Code | Summary | Change            | % Change | Absolute Change |
|----------|-----------------------------------------|------|---------|-------------------|----------|-----------------|
| Adult    | Show Cause                              | SC   | 438     | <b>A</b>          | +39.0%   | +123            |
| Aduit    | Misdemeanor                             | CM   | 413     | ▼                 | -14.1%   | -68             |
|          | Civil Support                           | VS   | 365     | <b>A</b>          | +10.6%   | +35             |
|          | Other                                   | ОТ   | 313     | ▼                 | -11.8%   | -42             |
|          | Capias                                  | CA   | 116     | ▼                 | -3.3%    | -4              |
|          | Family Abuse - Protective Order         | FP   | 110     | <b>A</b>          | +12.2%   | +12             |
|          | Felony                                  | CF   | 80      | ▼                 | -45.2%   | -66             |
|          | Non-Family Abuse Protective Order       | AP   | 31      | ▼                 | -20.5%   | -8              |
|          | Remand Support                          | RS   | 31      | <b>A</b>          | +34.8%   | +8              |
|          | Motion - Protective Order               | MP   | 15      | ▼                 | -16.7%   | -3              |
|          | Restricted License for Non-Support      | SL   | 3       | <b>A</b>          | +200.0%  | +2              |
|          | Violation of Protective Order           | PV   | 2       | <b>A</b>          | +100.0%  | +1              |
|          | Bond Forfeiture                         | BF   | 1       | <b>A</b>          | _        | +1              |
|          | Protective Order                        | PC   | 0       | ▼                 | -100.0%  | -2              |
|          | Total                                   |      | 1,918   | ▼                 | -0.6%    | -11             |
| Juvenile | Custody Visitation                      | CV   | 895     | <b>A</b>          | +7.3%    | +61             |
| Javenne  | Misdemeanor                             | DM   | 85      | <b>A</b>          | +1.2%    | +1              |
|          | Paternity                               | PT   | 47      | <b>A</b>          | +62.1%   | +18             |
|          | Remand Custody                          | RC   | 37      | <b>A</b>          | +23.3%   | +7              |
|          | Remand Visitation                       | RV   | 37      | <b>A</b>          | +23.3%   | +7              |
|          | Felony                                  | DF   | 27      | ▼                 | -50.0%   | -27             |
|          | Non-Family Abuse Protective Order       | AP   | 19      | ▼                 | -17.4%   | -4              |
|          | Status                                  | ST   | 16      | <b>A</b>          | +220.0%  | +11             |
|          | Terminate Parental Rights               | TP   | 15      | <b>A</b>          | -        | +15             |
|          | Traffic                                 | Т    | 13      | ▼                 | -23.5%   | -4              |
|          | Permanency Planning                     | PH   | 10      | <b>A</b>          | +66.7%   | +4              |
|          | Family Abuse - Protective Order         | FP   | 9       | <b>A</b>          | -        | +9              |
|          | Emergency Custody Order                 | EC   | 6       | <b>A</b>          | +50.0%   | +2              |
|          | Foster Care Review                      | FC   | 6       | $\Leftrightarrow$ |          | -               |
|          | Abuse and Neglect                       | AN   | 4       | <b>A</b>          | _        | +4              |
|          | Show Cause                              | SC   | 4       | $\blacksquare$    |          | -               |
|          | Child In Need of Services               | CS   | 3       | <b>A</b>          | +50.0%   | +1              |
|          | Initial Foster Care                     | IF   | 3       | <b>A</b>          | +200.0%  | +2              |
|          | Temporary Detention Order               | TD   | 3       | <b>A</b>          | +200.0%  | +2              |
|          | Civil Violation                         | CI   | 2       | <b>A</b>          | -        | +2              |
|          | Mental Commitment                       | MC   | 2       | $\Leftrightarrow$ |          | -               |
|          | Motion - Protective Order               | MP   | 2       | <b>A</b>          | _        | +2              |
|          | Voluntary Continuing Services and Suppo |      | 2       | <u> </u>          | -        | +2              |
|          | Relief of Custody                       | CR   | 1       | $\leftrightarrow$ |          | _               |
|          | Other                                   | OT   | Ó       | <b>V</b>          | -100.0%  | -5              |
|          | Truancy                                 | TR   | 0       | <b>~</b>          | -100.0%  | -1              |
|          | Total                                   |      | 1,248   | <b>A</b>          | 9.6%     | +109            |
|          | GRAND TOTAL                             |      | 3,166   |                   | 3.2%     | +98             |

| Category                              | Summary | Change   | % Change | Absolute Change |
|---------------------------------------|---------|----------|----------|-----------------|
| Adult Criminal                        | 925     | <b>A</b> | -4.4%    | -43             |
| Child Dependency                      | 41      | <b>A</b> | +192.9%  | +27             |
| Child in Need of Services/Supervision | 3       | ▼        | -25.0%   | -1              |

January 2024 thru April 2024 Filings (Compared to January 2023 thru April 2023)

**Portsmouth**District: 3 FIPS: 740

| Custody and Visitation | 942   | <b>A</b> | +9.2%   | +79 |
|------------------------|-------|----------|---------|-----|
| Delinquency            | 116   | ▼        | -17.7%  | -25 |
| Juvenile Miscellaneous | 16    | <b>A</b> | +220.0% | +11 |
| New to Workload Study  | 2     | <b>A</b> | -       | +2  |
| Other                  | 429   | <b>A</b> | -4.7%   | -21 |
| Protective Orders      | 186   | <b>A</b> | +4.5%   | +8  |
| Support                | 493   | <b>A</b> | +15.2%  | +65 |
| Traffic                | 13    | ▼        | -23.5%  | -4  |
| GRAND TOTAL            | 3,166 | <b>A</b> | 3.2%    | +98 |