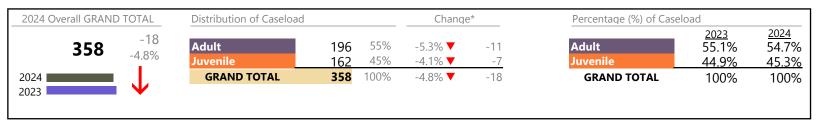

#### Filings by Division & Code

| 95 27 2111510 |                                           |           |         |                   |          |                  |
|---------------|-------------------------------------------|-----------|---------|-------------------|----------|------------------|
| Division      | Case Type Description                     | Code      | Summary | Change            | % Change | Absolute Change  |
| Adult         | Misdemeanor                               | CM        | 72      | <b>A</b>          | +33.3%   | +18              |
| Aduit         | Other                                     | ОТ        | 48      | <b>A</b>          | +33.3%   | +12              |
|               | Show Cause                                | SC        | 23      | ▼                 | -28.1%   | -9               |
|               | Civil Support                             | VS        | 19      | ▼                 | -50.0%   | -19              |
|               | Felony                                    | CF        | 16      | $\leftrightarrow$ |          | -                |
|               | Capias                                    | CA        | 10      | ▼                 | -9.1%    | -1               |
|               | Family Abuse - Protective Order           | FP        | 8       | ▼                 | -42.9%   | -6               |
|               | Motion - Protective Order                 | MP        | 0       | ▼                 | -100.0%  | -2               |
|               | Remand Support                            | RS        | 0       | ▼                 | -100.0%  | -2               |
|               | Violation Family Abuse Protective Order   | PS        | 0       | ▼                 | -100.0%  | -2               |
|               | Total                                     |           | 196     | ▼                 | -5.3%    | -11              |
| Juvenile      | Custody Visitation                        | CV        | 69      | ▼                 | -25.8%   | -24              |
| Javenne       | Misdemeanor                               | DM        | 29      | <b>A</b>          | +26.1%   | +6               |
|               | Truancy                                   | TR        | 17      | <b>A</b>          | -        | +17              |
|               | Abuse and Neglect                         | AN        | 7       | ▼                 | -41.7%   | -5               |
|               | Status                                    | ST        | 6       | <b>A</b>          | -        | +6               |
|               | Foster Care Review                        | FC        | 5       | ▼                 | -28.6%   | -2               |
|               | Traffic                                   | T         | 5       | <b>A</b>          | +400.0%  | +4               |
|               | Civil Violation                           | CI        | 4       | <b>A</b>          | -        | +4               |
|               | Non-Family Abuse Protective Order         | AP        | 3       | <b>A</b>          | +200.0%  | +2               |
|               | Permanency Planning                       | PH        | 3       | $\leftrightarrow$ |          | -                |
|               | Emergency Custody Order                   | EC        | 2       | $\Leftrightarrow$ |          | -                |
|               | Felony                                    | DF        | 2       | ▼                 | -66.7%   | -4               |
|               | Paternity                                 | PT        | 2       | ▼                 | -33.3%   | -1               |
|               | Temporary Detention Order                 | TD        | 2       | $\leftrightarrow$ |          | -                |
|               | Terminate Parental Rights                 | TP        | 2       | $\Leftrightarrow$ |          | -                |
|               | Other                                     | OT        | 1       | <b>A</b>          | -        | +1               |
|               | Relief of Custody                         | CR        | 1       | <b>A</b>          | -        | +1               |
|               | Show Cause                                | SC        | 1       |                   |          | -                |
|               | Voluntary Continuing Services and Support | Agreen VA | 1       | <b>A</b>          | -        | +1               |
|               | Initial Foster Care                       | IF        | 0       | ▼                 | -100.0%  | -2               |
|               | Qualified Residential Treatment           | QR        | 0       | ▼                 | -100.0%  | -1               |
|               | Remand Custody                            | RC        | 0       | ▼                 | -100.0%  | -5               |
|               | Remand Visitation                         | RV        | 0       | ▼                 | -100.0%  | -5<br>- <b>7</b> |
|               | Total                                     |           | 162     | ▼                 | -4.1%    | -7               |
|               |                                           |           |         |                   |          |                  |

<sup>\*</sup> Compared to same time period as previous year 5/15/2024 1:07:18PM

January 2024 thru April 2024 Filings (Compared to January 2023 thru April 2023)

Franklin City
District: 5 FIPS: 620

| GRAND TOTAL | 358 | ▼        | -4.8%   | -18 |
|-------------|-----|----------|---------|-----|
| Traffic     | 5   | <b>A</b> | +400.0% | +4  |
| Support     | 20  | ▼        | -53.5%  | -23 |
| <b>c</b>    | 30  | _        | F2 F0/  | 2   |