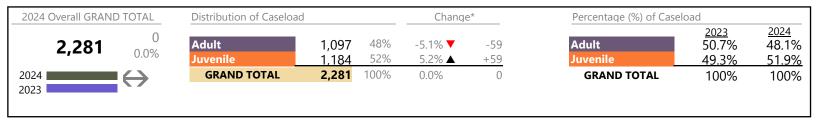

Virginia

January 2024 thru April 2024 Filings (Compared to January 2023 thru April 2023)

#### Filings by Division & Code

| Division | Case Type Description                       | Code      | Summary  | Change                                  | % Change  | Absolute Change |
|----------|---------------------------------------------|-----------|----------|-----------------------------------------|-----------|-----------------|
| A duit   | Misdemeanor                                 | CM        | 16,609   | <b>A</b>                                | +1.2%     | +191            |
| Adult    | Civil Support                               | VS        | 13,963   | <b>A</b>                                | +3.0%     | +402            |
|          | Other                                       | ОТ        | 12,712   | ▼                                       | -6.2%     | -843            |
|          | Show Cause                                  | SC        | 12,685   | <b>A</b>                                | +5.1%     | +615            |
|          | Felony                                      | CF        | 5,493    | _                                       | +9.4%     | +471            |
|          | Family Abuse - Protective Order             | FP        | 5,465    | _                                       | -1.2%     | -64             |
|          | Capias                                      | CA        | 3,958    | <b>▼</b>                                | -11.9%    | -537            |
|          | Remand Support                              | RS        | 1,244    | À                                       | +19.8%    | +206            |
|          | Motion - Protective Order                   | MP        | 771      |                                         | +2.0%     | +15             |
|          | Non-Family Abuse Protective Order           | AP        | 492      | -                                       | -0.8%     | -4              |
|          | Violation of Protective Order               | PV        | 321      | . · · · · · · · · · · · · · · · · · · · | -18.5%    | -73             |
|          | Protective Order                            | PC        |          |                                         | +66.7%    |                 |
|          |                                             | SL        | 75<br>56 | <b>▲</b>                                | +00.7%    | +30             |
|          | Restricted License for Non-Support          |           | 56       |                                         | 10.00/    |                 |
|          | Bond Forfeiture                             | BF        | 34       | ▼                                       | -19.0%    | 3-              |
|          | Violation Family Abuse Protective Order     | PS        | 29       | $\leftrightarrow$                       |           | -               |
|          | Criminal Support                            | CS        | 7        | ▼                                       | -36.4%    | -2              |
|          | Emergency Custody Order                     | EC        | 3        | <b>A</b>                                | -         | +3              |
|          | Emergency Substantial Risk Order            | SR        | 1        | ▼                                       | -75.0%    | -3              |
|          | Mental Commitment                           | MC        | 1        |                                         | -         | +1              |
|          | Total                                       |           | 73,919   | <b>A</b>                                | 0.5%      | +398            |
| uvenile  | Custody Visitation                          | CV        | 39,956   | ▼                                       | -2.6%     | -1,055          |
| avenne   | Misdemeanor                                 | DM        | 7,616    | <b>A</b>                                | +7.3%     | +521            |
|          | Traffic                                     | T         | 3,360    | ▼                                       | -7.0%     | -253            |
|          | Felony                                      | DF        | 2,641    | ▼                                       | -4.6%     | -128            |
|          | Status                                      | ST        | 1,886    | ▼                                       | -13.1%    | -285            |
|          | Abuse and Neglect                           | AN        | 1,832    | <b>A</b>                                | +4.2%     | +74             |
|          | Remand Custody                              | RC        | 1,731    | <b>A</b>                                | +13.7%    | +209            |
|          | Remand Visitation                           | RV        | 1,593    | <b>A</b>                                | +24.5%    | +313            |
|          | Permanency Planning                         | PH        | 1,486    | <b>A</b>                                | +8.9%     | +121            |
|          | Foster Care Review                          | FC        | 1,331    | ▼                                       | -2.6%     | -35             |
|          | Paternity                                   | PT        | 1,217    | <b>▼</b>                                | -8.0%     | -106            |
|          | Truancy                                     | TR        | 1,209    | À                                       | +9.3%     | +103            |
|          | Terminate Parental Rights                   | TP        | 748      | <b>-</b>                                | +19.9%    | +124            |
|          | Initial Foster Care                         | IF        |          | <b>A</b>                                | +15.0%    | +124            |
|          | Non-Family Abuse Protective Order           | AP        | 730      |                                         |           |                 |
|          |                                             |           | 693      | <b>A</b>                                | +8.3%     | +53             |
|          | Motion - Protective Order                   | MP        | 641      | <b>A</b>                                | +10.9%    | +63             |
|          | Show Cause                                  | SC        | 569      |                                         | -1.0%     | -6              |
|          | Child In Need of Services                   | CS        | 500      |                                         | -0.4%     | -2              |
|          | Temporary Detention Order                   | TD        | 500      | ▼                                       | -18.4%    | -113            |
|          | Special Immigrant Juvenile Status           | SI        | 495      | <b>A</b>                                | +70.1%    | +204            |
|          | Civil Violation                             | CI        | 329      | <b>A</b>                                | +29.5%    | +75             |
|          | Mental Commitment                           | MC        | 310      | ▼                                       | -16.7%    | -62             |
|          | Emergency Custody Order                     | EC        | 238      | ▼                                       | -28.7%    | -96             |
|          | Other                                       | OT        | 221      | <b>A</b>                                | -0.9%     | -2              |
|          | Voluntary Continuing Services and Support A | Agreen VA | 217      | <b>A</b>                                | +25.4%    | +44             |
|          | Relief of Custody                           | CR        | 149      | <b>A</b>                                | +36.7%    | +40             |
|          | Entrustment                                 | ET        | 143      | <b>A</b>                                | +72.3%    | +60             |
|          | Capias                                      | CA        | 118      | <b>A</b>                                | -5.6%     | -7              |
|          | Child at Risk                               | RI        | 106      | <b>A</b>                                | +3.9%     | +4              |
|          | Family Abuse - Protective Order             | FP        | 75       | _                                       | +66.7%    | +30             |
|          | Emancipation                                | EP        | 16       | <del>-</del>                            | -23.8%    | -5              |
|          | Juvenile Support                            | JS        | 4        | Ť                                       | -20.0%    | -1              |
|          | Restoration of Parental Rights              | RR        | 4        | × A                                     | +300.0%   | +3              |
|          | - Nestoration of Falental Nights            | 1717      | 4        | _                                       | 1 300.070 | +3              |

<sup>\*</sup> Compared to same time period as previous year 5/15/2024 1:07:18PM

Virginia

January 2024 thru April 2024 Filings (Compared to January 2023 thru April 2023)

| ì |                   |                                         |    |         |          |          |                        |
|---|-------------------|-----------------------------------------|----|---------|----------|----------|------------------------|
|   |                   |                                         |    | Summary | Change   | % Change | <b>Absolute Change</b> |
|   | Juvenile          | Violation Family Abuse Protective Order | PS | 3       | <b>A</b> | +200.0%  | +2                     |
|   | Juvenne           | Protective Order                        | PC | 2       | ▼        | -50.0%   | -2                     |
|   |                   | Qualified Residential Treatment         | QR | 2       | ▼        | -98.6%   | -140                   |
|   |                   | Restricted Operators License            | RL | 1       | <b>A</b> | -        | +1                     |
|   |                   | Violation of Protective Order           | PV | 1       | ▼        | -66.7%   | -2                     |
|   |                   | Total                                   |    | 72,673  | ▼        | -0.2%    | -161                   |
| _ |                   | GRAND TOTAL                             |    | 146,592 | <b>A</b> | 0.2%     | +237                   |
| _ |                   |                                         |    |         |          |          |                        |
| F | ilings by Major C | Case Category**                         |    |         |          |          |                        |
| _ |                   |                                         |    |         |          |          |                        |

| Category                              | Summary | Change   | % Change | <b>Absolute Change</b> |
|---------------------------------------|---------|----------|----------|------------------------|
| Adult Criminal                        | 34,426  | <b>A</b> | +0.8%    | +264                   |
| Child Dependency                      | 6,744   | <b>A</b> | +6.1%    | +387                   |
| Child in Need of Services/Supervision | 1,781   | <b>A</b> | +6.8%    | +114                   |
| Custody and Visitation                | 41,181  | <b>_</b> | -2.7%    | -1,156                 |
| Delinquency                           | 10,870  | <b>A</b> | +3.4%    | +360                   |
| Juvenile Miscellaneous                | 1,908   | <b>A</b> | -13.0%   | -285                   |
| New to Workload Study                 | 825     | <b>A</b> | +50.3%   | +276                   |
| Other                                 | 18,551  | <b>A</b> | -2.0%    | -386                   |
| Protective Orders                     | 8,137   | <b>A</b> | +1.2%    | +93                    |
| Support                               | 18,808  | ▼        | +4.6%    | +822                   |
| Traffic                               | 3,361   | <b>A</b> | -7.0%    | -252                   |
| GRAND TOTAL                           | 146,592 | <b>A</b> | 0.2%     | +237                   |