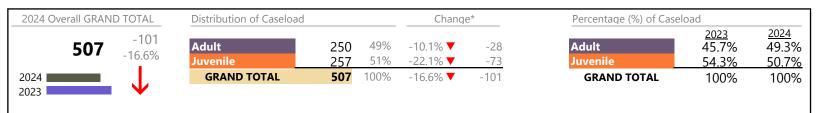

Portsmouth

January 2024 thru April 2024 Filings (Compared to January 2023 thru April 2023)

District: 3 FIPS: 740

## Filings by Division & Code

| Division | Case Type Description                   | Code | Summary | Change            | % Change | Absolute Change |
|----------|-----------------------------------------|------|---------|-------------------|----------|-----------------|
| Adult    | Show Cause                              | SC   | 438     | <b>A</b>          | +39.0%   | +123            |
| Aduit    | Misdemeanor                             | CM   | 413     | ▼                 | -14.1%   | -68             |
|          | Civil Support                           | VS   | 365     | <b>A</b>          | +10.6%   | +35             |
|          | Other                                   | ОТ   | 313     | ▼                 | -11.8%   | -42             |
|          | Capias                                  | CA   | 116     | ▼                 | -3.3%    | -4              |
|          | Family Abuse - Protective Order         | FP   | 110     | <b>A</b>          | +12.2%   | +12             |
|          | Felony                                  | CF   | 80      | ▼                 | -45.2%   | -66             |
|          | Non-Family Abuse Protective Order       | AP   | 31      | ▼                 | -20.5%   | -8              |
|          | Remand Support                          | RS   | 31      | <b>A</b>          | +34.8%   | +8              |
|          | Motion - Protective Order               | MP   | 15      | ▼                 | -16.7%   | -3              |
|          | Restricted License for Non-Support      | SL   | 3       | <b>A</b>          | +200.0%  | +2              |
|          | Violation of Protective Order           | PV   | 2       | <b>A</b>          | +100.0%  | +1              |
|          | Bond Forfeiture                         | BF   | 1       | <b>A</b>          | _        | +1              |
|          | Protective Order                        | PC   | 0       | ▼                 | -100.0%  | -2              |
|          | Total                                   |      | 1,918   | ▼                 | -0.6%    | -11             |
| Juvenile | Custody Visitation                      | CV   | 895     | <b>A</b>          | +7.3%    | +61             |
| Javenne  | Misdemeanor                             | DM   | 85      | <b>A</b>          | +1.2%    | +1              |
|          | Paternity                               | PT   | 47      | <b>A</b>          | +62.1%   | +18             |
|          | Remand Custody                          | RC   | 37      | <b>A</b>          | +23.3%   | +7              |
|          | Remand Visitation                       | RV   | 37      | <b>A</b>          | +23.3%   | +7              |
|          | Felony                                  | DF   | 27      | ▼                 | -50.0%   | -27             |
|          | Non-Family Abuse Protective Order       | AP   | 19      | ▼                 | -17.4%   | -4              |
|          | Status                                  | ST   | 16      | <b>A</b>          | +220.0%  | +11             |
|          | Terminate Parental Rights               | TP   | 15      | <b>A</b>          | -        | +15             |
|          | Traffic                                 | Т    | 13      | ▼                 | -23.5%   | -4              |
|          | Permanency Planning                     | PH   | 10      | <b>A</b>          | +66.7%   | +4              |
|          | Family Abuse - Protective Order         | FP   | 9       | <b>A</b>          | -        | +9              |
|          | Emergency Custody Order                 | EC   | 6       | <b>A</b>          | +50.0%   | +2              |
|          | Foster Care Review                      | FC   | 6       | $\Leftrightarrow$ |          | -               |
|          | Abuse and Neglect                       | AN   | 4       | <b>A</b>          | _        | +4              |
|          | Show Cause                              | SC   | 4       | $\blacksquare$    |          | -               |
|          | Child In Need of Services               | CS   | 3       | <b>A</b>          | +50.0%   | +1              |
|          | Initial Foster Care                     | IF   | 3       | <b>A</b>          | +200.0%  | +2              |
|          | Temporary Detention Order               | TD   | 3       | <b>A</b>          | +200.0%  | +2              |
|          | Civil Violation                         | CI   | 2       | <b>A</b>          | -        | +2              |
|          | Mental Commitment                       | MC   | 2       | $\Leftrightarrow$ |          | -               |
|          | Motion - Protective Order               | MP   | 2       | <b>A</b>          | _        | +2              |
|          | Voluntary Continuing Services and Suppo |      | 2       | <u> </u>          | -        | +2              |
|          | Relief of Custody                       | CR   | 1       | $\leftrightarrow$ |          | _               |
|          | Other                                   | OT   | Ó       | <b>V</b>          | -100.0%  | -5              |
|          | Truancy                                 | TR   | 0       | <b>~</b>          | -100.0%  | -1              |
|          | Total                                   |      | 1,248   | <b>A</b>          | 9.6%     | +109            |
|          | GRAND TOTAL                             |      | 3,166   |                   | 3.2%     | +98             |

| Category                              | Summary | Change   | % Change | Absolute Change |
|---------------------------------------|---------|----------|----------|-----------------|
| Adult Criminal                        | 925     | <b>A</b> | -4.4%    | -43             |
| Child Dependency                      | 41      | <b>A</b> | +192.9%  | +27             |
| Child in Need of Services/Supervision | 3       | ▼        | -25.0%   | -1              |

January 2024 thru April 2024 Filings (Compared to January 2023 thru April 2023)

**Portsmouth**District: 3 FIPS: 740

| Custody and Visitation | 942   | <b>A</b> | +9.2%   | +79 |
|------------------------|-------|----------|---------|-----|
| Delinquency            | 116   | ▼        | -17.7%  | -25 |
| Juvenile Miscellaneous | 16    | <b>A</b> | +220.0% | +11 |
| New to Workload Study  | 2     | <b>A</b> | -       | +2  |
| Other                  | 429   | <b>A</b> | -4.7%   | -21 |
| Protective Orders      | 186   | <b>A</b> | +4.5%   | +8  |
| Support                | 493   | <b>A</b> | +15.2%  | +65 |
| Traffic                | 13    | ▼        | -23.5%  | -4  |
| GRAND TOTAL            | 3,166 | <b>A</b> | 3.2%    | +98 |