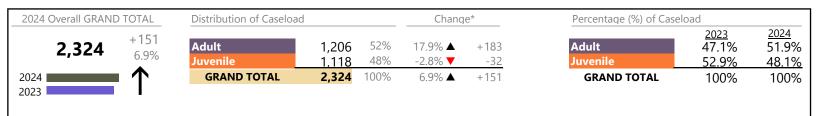

## Filings by Division & Code

| Division | Case Type Description                    | Code        | Summary | Change            | % Change | Absolute Change |
|----------|------------------------------------------|-------------|---------|-------------------|----------|-----------------|
| Adult    | Civil Support                            | VS          | 964     | ▼                 | -5.1%    | -52             |
| Addit    | Misdemeanor                              | CM          | 915     | <b>A</b>          | +7.8%    | +66             |
|          | Show Cause                               | SC          | 858     | <b>A</b>          | +27.9%   | +187            |
|          | Other                                    | ОТ          | 717     | ▼                 | -9.1%    | -72             |
|          | Remand Support                           | RS          | 454     | <b>A</b>          | +229.0%  | +316            |
|          | Family Abuse - Protective Order          | FP          | 299     | ▼                 | -5.7%    | -18             |
|          | Felony                                   | CF          | 280     | <b>A</b>          | +35.9%   | +74             |
|          | Capias                                   | CA          | 195     | <b>_</b>          | -16.7%   | -39             |
|          | Motion - Protective Order                | MP          | 52      | <b>A</b>          | +52.9%   | +18             |
|          | Non-Family Abuse Protective Order        | AP          | 21      | <b>A</b>          | +23.5%   | +4              |
|          | Violation of Protective Order            | PV          | 13      | <b>A</b>          | +550.0%  | +11             |
|          | Bond Forfeiture                          | BF          | 6       | <b>A</b>          | +50.0%   | +2              |
|          | Restricted License for Non-Support       | SL          | 3       | <b>A</b>          | +200.0%  | +2              |
|          | Mental Commitment                        | MC          | 1       | <b>A</b>          | -        | +1              |
|          | Criminal Support                         | CS          | 0       | ▼                 | -100.0%  | -1              |
|          | Total                                    | -           | 4,778   | <b>A</b>          | 11.7%    | +499            |
| Juvenile | Custody Visitation                       | CV          | 2,647   | <b>A</b>          | +1.6%    | +42             |
| Juvernie | Remand Custody                           | RC          | 665     | <b>A</b>          | +277.8%  | +489            |
|          | Remand Visitation                        | RV          | 651     | <b>A</b>          | +272.0%  | +476            |
|          | Misdemeanor                              | DM          | 332     | <b>A</b>          | +21.2%   | +58             |
|          | Traffic                                  | Т           | 189     | <b>A</b>          | +16.7%   | +27             |
|          | Motion - Protective Order                | MP          | 127     | <b>A</b>          | +1.6%    | +2              |
|          | Abuse and Neglect                        | AN          | 121     | <b>A</b>          | +55.1%   | +43             |
|          | Felony                                   | DF          | 104     | ▼                 | -35.8%   | -58             |
|          | Paternity                                | PT          | 81      | <b>A</b>          | +113.2%  | +43             |
|          | Foster Care Review                       | FC          | 55      | <b>A</b>          | +66.7%   | +22             |
|          | Permanency Planning                      | PH          | 53      | $\leftrightarrow$ |          | -               |
|          | Non-Family Abuse Protective Order        | AP          | 45      | ▼                 | -2.2%    | -1              |
|          | Show Cause                               | SC          | 37      | <b>A</b>          | +32.1%   | +9              |
|          | Status                                   | ST          | 37      | <b>A</b>          | +42.3%   | +11             |
|          | Truancy                                  | TR          | 34      | <b>A</b>          | +277.8%  | +25             |
|          | Initial Foster Care                      | IF          | 22      | ▼                 | -12.0%   | -3              |
|          | Terminate Parental Rights                | TP          | 18      | ▼                 | -52.6%   | -20             |
|          | Child In Need of Services                | CS          | 15      | <b>A</b>          | +200.0%  | +10             |
|          | Civil Violation                          | CI          | 12      | <b>A</b>          | +33.3%   | +3              |
|          | Other                                    | ОТ          | 6       | $\Leftrightarrow$ |          | _               |
|          | Capias                                   | CA          | 4       | <b>A</b>          | +300.0%  | +3              |
|          | Special Immigrant Juvenile Status        | SI          | 4       | <b>A</b>          | _        | +4              |
|          | Family Abuse - Protective Order          | FP          | 3       | ▼                 | -40.0%   | -2              |
|          | Emancipation                             | EP          | 2       | <b>A</b>          | +100.0%  | +1              |
|          | Relief of Custody                        | CR          | 2       | ▼                 | -33.3%   | -1              |
|          | Entrustment                              | ET          | 1       | ▼                 | -75.0%   | -3              |
|          | Temporary Detention Order                | TD          | 1       | ▼                 | -80.0%   | -4              |
|          | Voluntary Continuing Services and Suppor | t Agreen VA | 1       | ▼                 | -75.0%   | -3              |
|          | Mental Commitment                        | MC          | 0       | ▼                 | -100.0%  | -6              |
|          | Qualified Residential Treatment          | QR          | Ö       | ▼                 | -100.0%  | -1              |
|          | Violation of Protective Order            | PV          | Õ       | ▼                 | -100.0%  | -1              |
|          | Total                                    |             | 5,269   | <b>A</b>          | 28.4%    | +1,165          |
|          | GRAND TOTAL                              |             | 10,047  |                   | 19.8%    | +1,664          |

January 2024 thru April 2024 Filings (Compared to January 2023 thru April 2023)

Virginia Beach
District: 2 FIPS: 810

| Filings by Major Case Category**      |         |          |          |                 |
|---------------------------------------|---------|----------|----------|-----------------|
| Category                              | Summary | Change   | % Change | Absolute Change |
| Adult Criminal                        | 2,074   | <b>A</b> | +15.2%   | +273            |
| Child Dependency                      | 273     | ▼        | +14.2%   | +34             |
| Child in Need of Services/Supervision | 58      | <b>A</b> | +241.2%  | +41             |
| Custody and Visitation                | 2,728   | <b>A</b> | +3.2%    | +85             |
| Delinquency                           | 468     | <b>A</b> | +1.1%    | +5              |
| Juvenile Miscellaneous                | 39      | <b>A</b> | +44.4%   | +12             |
| New to Workload Study                 | 16      | <b>A</b> | +77.8%   | +7              |
| Other                                 | 2,495   | <b>A</b> | +92.7%   | +1,200          |
| Protective Orders                     | 547     | <b>A</b> | +0.6%    | +3              |
| Support                               | 1,160   | <b>A</b> | -1.9%    | -23             |
| Traffic                               | 189     | <b>A</b> | +16.7%   | +27             |
| GRAND TOTAL                           | 10,047  | <b>A</b> | 19.8%    | +1,664          |