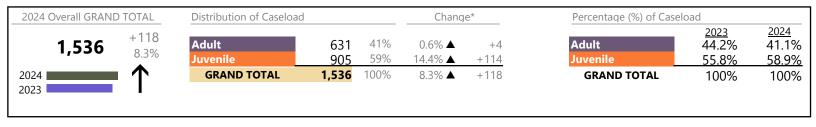

## Filings by Division & Code

| Division | Case Type Description                   | Code | Summary | Change            | % Change | Absolute Change |
|----------|-----------------------------------------|------|---------|-------------------|----------|-----------------|
| Adult    | Show Cause                              | SC   | 438     | <b>A</b>          | +39.0%   | +123            |
| Aduit    | Misdemeanor                             | CM   | 413     | ▼                 | -14.1%   | -68             |
|          | Civil Support                           | VS   | 365     | <b>A</b>          | +10.6%   | +35             |
|          | Other                                   | ОТ   | 313     | ▼                 | -11.8%   | -42             |
|          | Capias                                  | CA   | 116     | ▼                 | -3.3%    | -4              |
|          | Family Abuse - Protective Order         | FP   | 110     | <b>A</b>          | +12.2%   | +12             |
|          | Felony                                  | CF   | 80      | ▼                 | -45.2%   | -66             |
|          | Non-Family Abuse Protective Order       | AP   | 31      | ▼                 | -20.5%   | -8              |
|          | Remand Support                          | RS   | 31      | <b>A</b>          | +34.8%   | +8              |
|          | Motion - Protective Order               | MP   | 15      | ▼                 | -16.7%   | -3              |
|          | Restricted License for Non-Support      | SL   | 3       | <b>A</b>          | +200.0%  | +2              |
|          | Violation of Protective Order           | PV   | 2       | <b>A</b>          | +100.0%  | +1              |
|          | Bond Forfeiture                         | BF   | 1       | <b>A</b>          | _        | +1              |
|          | Protective Order                        | PC   | 0       | ▼                 | -100.0%  | -2              |
|          | Total                                   |      | 1,918   | ▼                 | -0.6%    | -11             |
| Juvenile | Custody Visitation                      | CV   | 895     | <b>A</b>          | +7.3%    | +61             |
| Javenne  | Misdemeanor                             | DM   | 85      | <b>A</b>          | +1.2%    | +1              |
|          | Paternity                               | PT   | 47      | <b>A</b>          | +62.1%   | +18             |
|          | Remand Custody                          | RC   | 37      | <b>A</b>          | +23.3%   | +7              |
|          | Remand Visitation                       | RV   | 37      | <b>A</b>          | +23.3%   | +7              |
|          | Felony                                  | DF   | 27      | ▼                 | -50.0%   | -27             |
|          | Non-Family Abuse Protective Order       | AP   | 19      | ▼                 | -17.4%   | -4              |
|          | Status                                  | ST   | 16      | <b>A</b>          | +220.0%  | +11             |
|          | Terminate Parental Rights               | TP   | 15      | <b>A</b>          | -        | +15             |
|          | Traffic                                 | Т    | 13      | ▼                 | -23.5%   | -4              |
|          | Permanency Planning                     | PH   | 10      | <b>A</b>          | +66.7%   | +4              |
|          | Family Abuse - Protective Order         | FP   | 9       | <b>A</b>          | -        | +9              |
|          | Emergency Custody Order                 | EC   | 6       | <b>A</b>          | +50.0%   | +2              |
|          | Foster Care Review                      | FC   | 6       | $\Leftrightarrow$ |          | -               |
|          | Abuse and Neglect                       | AN   | 4       | <b>A</b>          | _        | +4              |
|          | Show Cause                              | SC   | 4       | $\blacksquare$    |          | -               |
|          | Child In Need of Services               | CS   | 3       | <b>A</b>          | +50.0%   | +1              |
|          | Initial Foster Care                     | IF   | 3       | <b>A</b>          | +200.0%  | +2              |
|          | Temporary Detention Order               | TD   | 3       | <b>A</b>          | +200.0%  | +2              |
|          | Civil Violation                         | CI   | 2       | <b>A</b>          | -        | +2              |
|          | Mental Commitment                       | MC   | 2       | $\Leftrightarrow$ |          | -               |
|          | Motion - Protective Order               | MP   | 2       | <b>A</b>          | _        | +2              |
|          | Voluntary Continuing Services and Suppo |      | 2       | <u> </u>          | -        | +2              |
|          | Relief of Custody                       | CR   | 1       | $\leftrightarrow$ |          | _               |
|          | Other                                   | OT   | Ó       | <b>V</b>          | -100.0%  | -5              |
|          | Truancy                                 | TR   | 0       | <b>~</b>          | -100.0%  | -1              |
|          | Total                                   |      | 1,248   | <b>A</b>          | 9.6%     | +109            |
|          | GRAND TOTAL                             |      | 3,166   |                   | 3.2%     | +98             |

| Category                              | Summary | Change   | % Change | Absolute Change |
|---------------------------------------|---------|----------|----------|-----------------|
| Adult Criminal                        | 925     | <b>A</b> | -4.4%    | -43             |
| Child Dependency                      | 41      | <b>A</b> | +192.9%  | +27             |
| Child in Need of Services/Supervision | 3       | ▼        | -25.0%   | -1              |

January 2024 thru April 2024 Filings (Compared to January 2023 thru April 2023)

**Portsmouth**District: 3 FIPS: 740

| Custody and Visitation | 942   | <b>A</b> | +9.2%   | +79 |
|------------------------|-------|----------|---------|-----|
| Delinquency            | 116   | ▼        | -17.7%  | -25 |
| Juvenile Miscellaneous | 16    | <b>A</b> | +220.0% | +11 |
| New to Workload Study  | 2     | <b>A</b> | -       | +2  |
| Other                  | 429   | <b>A</b> | -4.7%   | -21 |
| Protective Orders      | 186   | <b>A</b> | +4.5%   | +8  |
| Support                | 493   | <b>A</b> | +15.2%  | +65 |
| Traffic                | 13    | ▼        | -23.5%  | -4  |
| GRAND TOTAL            | 3,166 | <b>A</b> | 3.2%    | +98 |