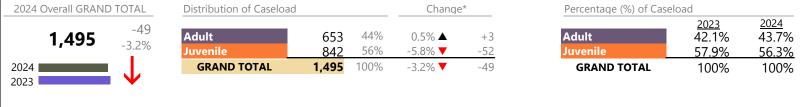

#### Filings by Division & Code

| Division | Case Type Description                       | Code      | Summary  | Change                                  | % Change  | Absolute Change |
|----------|---------------------------------------------|-----------|----------|-----------------------------------------|-----------|-----------------|
| A duit   | Misdemeanor                                 | CM        | 16,609   | <b>A</b>                                | +1.2%     | +191            |
| Adult    | Civil Support                               | VS        | 13,963   | <b>A</b>                                | +3.0%     | +402            |
|          | Other                                       | ОТ        | 12,712   | ▼                                       | -6.2%     | -843            |
|          | Show Cause                                  | SC        | 12,685   | <b>A</b>                                | +5.1%     | +615            |
|          | Felony                                      | CF        | 5,493    | _                                       | +9.4%     | +471            |
|          | Family Abuse - Protective Order             | FP        | 5,465    | _                                       | -1.2%     | -64             |
|          | Capias                                      | CA        | 3,958    | <b>▼</b>                                | -11.9%    | -537            |
|          | Remand Support                              | RS        | 1,244    | À                                       | +19.8%    | +206            |
|          | Motion - Protective Order                   | MP        | 771      |                                         | +2.0%     | +15             |
|          | Non-Family Abuse Protective Order           | AP        | 492      | -                                       | -0.8%     | -4              |
|          | Violation of Protective Order               | PV        | 321      | . · · · · · · · · · · · · · · · · · · · | -18.5%    | -73             |
|          | Protective Order                            | PC        |          |                                         | +66.7%    |                 |
|          |                                             | SL        | 75<br>56 | <b>▲</b>                                | +00.7%    | +30             |
|          | Restricted License for Non-Support          |           | 56       |                                         | 10.00/    |                 |
|          | Bond Forfeiture                             | BF        | 34       | ▼                                       | -19.0%    | 3-              |
|          | Violation Family Abuse Protective Order     | PS        | 29       | $\leftrightarrow$                       |           | -               |
|          | Criminal Support                            | CS        | 7        | ▼                                       | -36.4%    | -2              |
|          | Emergency Custody Order                     | EC        | 3        | <b>A</b>                                | -         | +3              |
|          | Emergency Substantial Risk Order            | SR        | 1        | ▼                                       | -75.0%    | -3              |
|          | Mental Commitment                           | MC        | 1        |                                         | -         | +1              |
|          | Total                                       |           | 73,919   | <b>A</b>                                | 0.5%      | +398            |
| uvenile  | Custody Visitation                          | CV        | 39,956   | ▼                                       | -2.6%     | -1,055          |
| avenne   | Misdemeanor                                 | DM        | 7,616    | <b>A</b>                                | +7.3%     | +521            |
|          | Traffic                                     | T         | 3,360    | ▼                                       | -7.0%     | -253            |
|          | Felony                                      | DF        | 2,641    | ▼                                       | -4.6%     | -128            |
|          | Status                                      | ST        | 1,886    | ▼                                       | -13.1%    | -285            |
|          | Abuse and Neglect                           | AN        | 1,832    | <b>A</b>                                | +4.2%     | +74             |
|          | Remand Custody                              | RC        | 1,731    | <b>A</b>                                | +13.7%    | +209            |
|          | Remand Visitation                           | RV        | 1,593    | <b>A</b>                                | +24.5%    | +313            |
|          | Permanency Planning                         | PH        | 1,486    | <b>A</b>                                | +8.9%     | +121            |
|          | Foster Care Review                          | FC        | 1,331    | ▼                                       | -2.6%     | -35             |
|          | Paternity                                   | PT        | 1,217    | <b>▼</b>                                | -8.0%     | -106            |
|          | Truancy                                     | TR        | 1,209    | À                                       | +9.3%     | +103            |
|          | Terminate Parental Rights                   | TP        | 748      | <b>-</b>                                | +19.9%    | +124            |
|          | Initial Foster Care                         | IF        |          | <b>A</b>                                | +15.0%    | +124            |
|          | Non-Family Abuse Protective Order           | AP        | 730      |                                         |           |                 |
|          |                                             |           | 693      | <b>A</b>                                | +8.3%     | +53             |
|          | Motion - Protective Order                   | MP        | 641      | <b>A</b>                                | +10.9%    | +63             |
|          | Show Cause                                  | SC        | 569      |                                         | -1.0%     | -6              |
|          | Child In Need of Services                   | CS        | 500      |                                         | -0.4%     | -2              |
|          | Temporary Detention Order                   | TD        | 500      | ▼                                       | -18.4%    | -113            |
|          | Special Immigrant Juvenile Status           | SI        | 495      | <b>A</b>                                | +70.1%    | +204            |
|          | Civil Violation                             | CI        | 329      | <b>A</b>                                | +29.5%    | +75             |
|          | Mental Commitment                           | MC        | 310      | ▼                                       | -16.7%    | -62             |
|          | Emergency Custody Order                     | EC        | 238      | ▼                                       | -28.7%    | -96             |
|          | Other                                       | OT        | 221      | <b>A</b>                                | -0.9%     | -2              |
|          | Voluntary Continuing Services and Support A | Agreen VA | 217      | <b>A</b>                                | +25.4%    | +44             |
|          | Relief of Custody                           | CR        | 149      | <b>A</b>                                | +36.7%    | +40             |
|          | Entrustment                                 | ET        | 143      | <b>A</b>                                | +72.3%    | +60             |
|          | Capias                                      | CA        | 118      | <b>A</b>                                | -5.6%     | -7              |
|          | Child at Risk                               | RI        | 106      | <b>A</b>                                | +3.9%     | +4              |
|          | Family Abuse - Protective Order             | FP        | 75       | _                                       | +66.7%    | +30             |
|          | Emancipation                                | EP        | 16       | <del>-</del>                            | -23.8%    | -5              |
|          | Juvenile Support                            | JS        | 4        | Ť                                       | -20.0%    | -1              |
|          | Restoration of Parental Rights              | RR        | 4        | × A                                     | +300.0%   | +3              |
|          | - Nestoration of Falental Nights            | 1717      | 4        | _                                       | 1 300.070 | +3              |

<sup>\*</sup> Compared to same time period as previous year 5/15/2024 1:07:18PM

Virginia

January 2024 thru April 2024 Filings (Compared to January 2023 thru April 2023)

| ì |                   |                                         |    |         |          |          |                        |
|---|-------------------|-----------------------------------------|----|---------|----------|----------|------------------------|
|   |                   |                                         |    | Summary | Change   | % Change | <b>Absolute Change</b> |
|   | Juvenile          | Violation Family Abuse Protective Order | PS | 3       | <b>A</b> | +200.0%  | +2                     |
|   | Juvenne           | Protective Order                        | PC | 2       | ▼        | -50.0%   | -2                     |
|   |                   | Qualified Residential Treatment         | QR | 2       | ▼        | -98.6%   | -140                   |
|   |                   | Restricted Operators License            | RL | 1       | <b>A</b> | -        | +1                     |
|   |                   | Violation of Protective Order           | PV | 1       | ▼        | -66.7%   | -2                     |
|   |                   | Total                                   |    | 72,673  | ▼        | -0.2%    | -161                   |
| _ |                   | GRAND TOTAL                             |    | 146,592 | <b>A</b> | 0.2%     | +237                   |
| _ |                   |                                         |    |         |          |          |                        |
| F | ilings by Major C | Case Category**                         |    |         |          |          |                        |
| _ |                   |                                         |    |         |          |          |                        |

| Category                              | Summary | Change   | % Change | <b>Absolute Change</b> |
|---------------------------------------|---------|----------|----------|------------------------|
| Adult Criminal                        | 34,426  | <b>A</b> | +0.8%    | +264                   |
| Child Dependency                      | 6,744   | <b>A</b> | +6.1%    | +387                   |
| Child in Need of Services/Supervision | 1,781   | <b>A</b> | +6.8%    | +114                   |
| Custody and Visitation                | 41,181  | <b>_</b> | -2.7%    | -1,156                 |
| Delinquency                           | 10,870  | <b>A</b> | +3.4%    | +360                   |
| Juvenile Miscellaneous                | 1,908   | <b>A</b> | -13.0%   | -285                   |
| New to Workload Study                 | 825     | <b>A</b> | +50.3%   | +276                   |
| Other                                 | 18,551  | <b>A</b> | -2.0%    | -386                   |
| Protective Orders                     | 8,137   | <b>A</b> | +1.2%    | +93                    |
| Support                               | 18,808  | ▼        | +4.6%    | +822                   |
| Traffic                               | 3,361   | <b>A</b> | -7.0%    | -252                   |
| GRAND TOTAL                           | 146,592 | <b>A</b> | 0.2%     | +237                   |