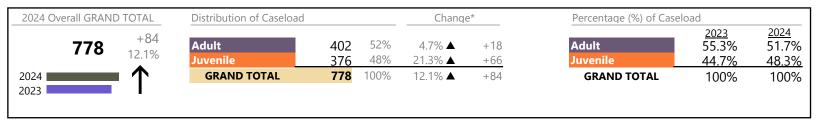

January 2024 thru April 2024 Filings (Compared to January 2023 thru April 2023)

Virginia Beach
District: 2 FIPS: 810

## Filings by Division & Code

| Division | Case Type Description                    | Code        | Summary | Change            | % Change | Absolute Change |
|----------|------------------------------------------|-------------|---------|-------------------|----------|-----------------|
| Adult    | Civil Support                            | VS          | 964     | ▼                 | -5.1%    | -52             |
| Addit    | Misdemeanor                              | CM          | 915     | <b>A</b>          | +7.8%    | +66             |
|          | Show Cause                               | SC          | 858     | <b>A</b>          | +27.9%   | +187            |
|          | Other                                    | ОТ          | 717     | ▼                 | -9.1%    | -72             |
|          | Remand Support                           | RS          | 454     | <b>A</b>          | +229.0%  | +316            |
|          | Family Abuse - Protective Order          | FP          | 299     | ▼                 | -5.7%    | -18             |
|          | Felony                                   | CF          | 280     | <b>A</b>          | +35.9%   | +74             |
|          | Capias                                   | CA          | 195     | <b>_</b>          | -16.7%   | -39             |
|          | Motion - Protective Order                | MP          | 52      | <b>A</b>          | +52.9%   | +18             |
|          | Non-Family Abuse Protective Order        | AP          | 21      | <b>A</b>          | +23.5%   | +4              |
|          | Violation of Protective Order            | PV          | 13      | <b>A</b>          | +550.0%  | +11             |
|          | Bond Forfeiture                          | BF          | 6       | <b>A</b>          | +50.0%   | +2              |
|          | Restricted License for Non-Support       | SL          | 3       | <b>A</b>          | +200.0%  | +2              |
|          | Mental Commitment                        | MC          | 1       | <b>A</b>          | -        | +1              |
|          | Criminal Support                         | CS          | 0       | ▼                 | -100.0%  | -1              |
|          | Total                                    | -           | 4,778   | <b>A</b>          | 11.7%    | +499            |
| Juvenile | Custody Visitation                       | CV          | 2,647   | <b>A</b>          | +1.6%    | +42             |
| Juvernie | Remand Custody                           | RC          | 665     | <b>A</b>          | +277.8%  | +489            |
|          | Remand Visitation                        | RV          | 651     | <b>A</b>          | +272.0%  | +476            |
|          | Misdemeanor                              | DM          | 332     | <b>A</b>          | +21.2%   | +58             |
|          | Traffic                                  | Т           | 189     | <b>A</b>          | +16.7%   | +27             |
|          | Motion - Protective Order                | MP          | 127     | <b>A</b>          | +1.6%    | +2              |
|          | Abuse and Neglect                        | AN          | 121     | <b>A</b>          | +55.1%   | +43             |
|          | Felony                                   | DF          | 104     | ▼                 | -35.8%   | -58             |
|          | Paternity                                | PT          | 81      | <b>A</b>          | +113.2%  | +43             |
|          | Foster Care Review                       | FC          | 55      | <b>A</b>          | +66.7%   | +22             |
|          | Permanency Planning                      | PH          | 53      | $\leftrightarrow$ |          | -               |
|          | Non-Family Abuse Protective Order        | AP          | 45      | ▼                 | -2.2%    | -1              |
|          | Show Cause                               | SC          | 37      | <b>A</b>          | +32.1%   | +9              |
|          | Status                                   | ST          | 37      | <b>A</b>          | +42.3%   | +11             |
|          | Truancy                                  | TR          | 34      | <b>A</b>          | +277.8%  | +25             |
|          | Initial Foster Care                      | IF          | 22      | ▼                 | -12.0%   | -3              |
|          | Terminate Parental Rights                | TP          | 18      | ▼                 | -52.6%   | -20             |
|          | Child In Need of Services                | CS          | 15      | <b>A</b>          | +200.0%  | +10             |
|          | Civil Violation                          | CI          | 12      | <b>A</b>          | +33.3%   | +3              |
|          | Other                                    | ОТ          | 6       | $\Leftrightarrow$ |          | _               |
|          | Capias                                   | CA          | 4       | <b>A</b>          | +300.0%  | +3              |
|          | Special Immigrant Juvenile Status        | SI          | 4       | <b>A</b>          | _        | +4              |
|          | Family Abuse - Protective Order          | FP          | 3       | ▼                 | -40.0%   | -2              |
|          | Emancipation                             | EP          | 2       | <b>A</b>          | +100.0%  | +1              |
|          | Relief of Custody                        | CR          | 2       | ▼                 | -33.3%   | -1              |
|          | Entrustment                              | ET          | 1       | ▼                 | -75.0%   | -3              |
|          | Temporary Detention Order                | TD          | 1       | ▼                 | -80.0%   | -4              |
|          | Voluntary Continuing Services and Suppor | t Agreen VA | 1       | ▼                 | -75.0%   | -3              |
|          | Mental Commitment                        | MC          | 0       | ▼                 | -100.0%  | -6              |
|          | Qualified Residential Treatment          | QR          | Ö       | ▼                 | -100.0%  | -1              |
|          | Violation of Protective Order            | PV          | Õ       | ▼                 | -100.0%  | -1              |
|          | Total                                    |             | 5,269   | <b>A</b>          | 28.4%    | +1,165          |
|          | GRAND TOTAL                              |             | 10,047  |                   | 19.8%    | +1,664          |

January 2024 thru April 2024 Filings (Compared to January 2023 thru April 2023)

Virginia Beach
District: 2 FIPS: 810

| Filings by Major Case Category**      |         |          |          |                 |
|---------------------------------------|---------|----------|----------|-----------------|
| Category                              | Summary | Change   | % Change | Absolute Change |
| Adult Criminal                        | 2,074   | <b>A</b> | +15.2%   | +273            |
| Child Dependency                      | 273     | ▼        | +14.2%   | +34             |
| Child in Need of Services/Supervision | 58      | <b>A</b> | +241.2%  | +41             |
| Custody and Visitation                | 2,728   | <b>A</b> | +3.2%    | +85             |
| Delinquency                           | 468     | <b>A</b> | +1.1%    | +5              |
| Juvenile Miscellaneous                | 39      | <b>A</b> | +44.4%   | +12             |
| New to Workload Study                 | 16      | <b>A</b> | +77.8%   | +7              |
| Other                                 | 2,495   | <b>A</b> | +92.7%   | +1,200          |
| Protective Orders                     | 547     | <b>A</b> | +0.6%    | +3              |
| Support                               | 1,160   | <b>A</b> | -1.9%    | -23             |
| Traffic                               | 189     | <b>A</b> | +16.7%   | +27             |
| GRAND TOTAL                           | 10,047  | <b>A</b> | 19.8%    | +1,664          |