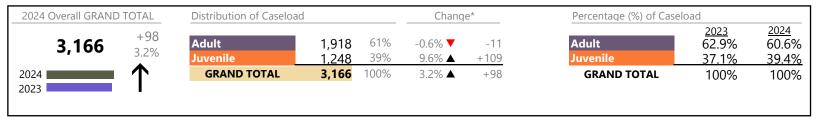

## Filings by Division & Code

| Division | Case Type Description                   | Code | Summary | Change            | % Change | Absolute Change |
|----------|-----------------------------------------|------|---------|-------------------|----------|-----------------|
| Adult    | Show Cause                              | SC   | 438     | <b>A</b>          | +39.0%   | +123            |
| Aduit    | Misdemeanor                             | CM   | 413     | ▼                 | -14.1%   | -68             |
|          | Civil Support                           | VS   | 365     | <b>A</b>          | +10.6%   | +35             |
|          | Other                                   | ОТ   | 313     | ▼                 | -11.8%   | -42             |
|          | Capias                                  | CA   | 116     | ▼                 | -3.3%    | -4              |
|          | Family Abuse - Protective Order         | FP   | 110     | <b>A</b>          | +12.2%   | +12             |
|          | Felony                                  | CF   | 80      | ▼                 | -45.2%   | -66             |
|          | Non-Family Abuse Protective Order       | AP   | 31      | ▼                 | -20.5%   | -8              |
|          | Remand Support                          | RS   | 31      | <b>A</b>          | +34.8%   | +8              |
|          | Motion - Protective Order               | MP   | 15      | ▼                 | -16.7%   | -3              |
|          | Restricted License for Non-Support      | SL   | 3       | <b>A</b>          | +200.0%  | +2              |
|          | Violation of Protective Order           | PV   | 2       | <b>A</b>          | +100.0%  | +1              |
|          | Bond Forfeiture                         | BF   | 1       | <b>A</b>          | _        | +1              |
|          | Protective Order                        | PC   | 0       | ▼                 | -100.0%  | -2              |
|          | Total                                   |      | 1,918   | ▼                 | -0.6%    | -11             |
| Juvenile | Custody Visitation                      | CV   | 895     | <b>A</b>          | +7.3%    | +61             |
| Javenne  | Misdemeanor                             | DM   | 85      | <b>A</b>          | +1.2%    | +1              |
|          | Paternity                               | PT   | 47      | <b>A</b>          | +62.1%   | +18             |
|          | Remand Custody                          | RC   | 37      | <b>A</b>          | +23.3%   | +7              |
|          | Remand Visitation                       | RV   | 37      | <b>A</b>          | +23.3%   | +7              |
|          | Felony                                  | DF   | 27      | ▼                 | -50.0%   | -27             |
|          | Non-Family Abuse Protective Order       | AP   | 19      | ▼                 | -17.4%   | -4              |
|          | Status                                  | ST   | 16      | <b>A</b>          | +220.0%  | +11             |
|          | Terminate Parental Rights               | TP   | 15      | <b>A</b>          | -        | +15             |
|          | Traffic                                 | Т    | 13      | ▼                 | -23.5%   | -4              |
|          | Permanency Planning                     | PH   | 10      | <b>A</b>          | +66.7%   | +4              |
|          | Family Abuse - Protective Order         | FP   | 9       | <b>A</b>          | -        | +9              |
|          | Emergency Custody Order                 | EC   | 6       | <b>A</b>          | +50.0%   | +2              |
|          | Foster Care Review                      | FC   | 6       | $\Leftrightarrow$ |          | -               |
|          | Abuse and Neglect                       | AN   | 4       | <b>A</b>          | _        | +4              |
|          | Show Cause                              | SC   | 4       | $\blacksquare$    |          | -               |
|          | Child In Need of Services               | CS   | 3       | <b>A</b>          | +50.0%   | +1              |
|          | Initial Foster Care                     | IF   | 3       | <b>A</b>          | +200.0%  | +2              |
|          | Temporary Detention Order               | TD   | 3       | <b>A</b>          | +200.0%  | +2              |
|          | Civil Violation                         | CI   | 2       | <b>A</b>          | -        | +2              |
|          | Mental Commitment                       | MC   | 2       | $\Leftrightarrow$ |          | -               |
|          | Motion - Protective Order               | MP   | 2       | <b>A</b>          | _        | +2              |
|          | Voluntary Continuing Services and Suppo |      | 2       | <u> </u>          | -        | +2              |
|          | Relief of Custody                       | CR   | 1       | $\leftrightarrow$ |          | _               |
|          | Other                                   | OT   | Ó       | <b>V</b>          | -100.0%  | -5              |
|          | Truancy                                 | TR   | 0       | <b>~</b>          | -100.0%  | -1              |
|          | Total                                   |      | 1,248   | <b>A</b>          | 9.6%     | +109            |
|          | GRAND TOTAL                             |      | 3,166   |                   | 3.2%     | +98             |

January 2024 thru April 2024 Filings (Compared to January 2023 thru April 2023)

**Portsmouth**District: 3 FIPS: 740

| Custody and Visitation | 942   | <b>A</b> | +9.2%   | +79 |
|------------------------|-------|----------|---------|-----|
| Delinquency            | 116   | ▼        | -17.7%  | -25 |
| Juvenile Miscellaneous | 16    | <b>A</b> | +220.0% | +11 |
| New to Workload Study  | 2     | <b>A</b> | -       | +2  |
| Other                  | 429   | <b>A</b> | -4.7%   | -21 |
| Protective Orders      | 186   | <b>A</b> | +4.5%   | +8  |
| Support                | 493   | <b>A</b> | +15.2%  | +65 |
| Traffic                | 13    | ▼        | -23.5%  | -4  |
| GRAND TOTAL            | 3,166 | <b>A</b> | 3.2%    | +98 |