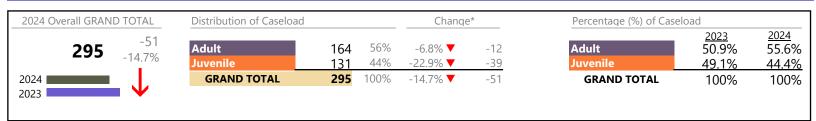

## Filings by Division & Code

| Division  | Case Type Description                   | Code | Summary | Change            | % Change | Absolute Change |
|-----------|-----------------------------------------|------|---------|-------------------|----------|-----------------|
| Adult     | Civil Support                           | VS   | 30      | <b>A</b>          | +7.1%    | +2              |
| Addit     | Show Cause                              | SC   | 30      | <b>_</b>          | -26.8%   | -11             |
|           | Misdemeanor                             | CM   | 28      | ▼                 | -17.6%   | -6              |
|           | Other                                   | OT   | 28      | <b>A</b>          | +21.7%   | +5              |
|           | Felony                                  | CF   | 14      | ▼                 | -30.0%   | -6              |
|           | Family Abuse - Protective Order         | FP   | 12      | <b>A</b>          | +71.4%   | +5              |
|           | Remand Support                          | RS   | 9       | <b>A</b>          | +28.6%   | +2              |
|           | Capias                                  | CA   | 6       | <b>A</b>          | -25.0%   | -2              |
|           | Motion - Protective Order               | MP   | 3       | <b>A</b>          | +200.0%  | +2              |
|           | Violation of Protective Order           | PV   | 3       | $\Leftrightarrow$ |          | -               |
|           | Non-Family Abuse Protective Order       | AP   | 1       | <b>A</b>          | -        | +1              |
|           | Violation Family Abuse Protective Order | PS   | 0       | ▼                 | -100.0%  | -4              |
|           | Total                                   | -    | 164     | ▼                 | -6.8%    | -12             |
| Juvenile  | Custody Visitation                      | CV   | 69      | ▼                 | -34.9%   | -37             |
| Juvelille | Misdemeanor                             | DM   | 15      | <b>A</b>          | +50.0%   | +5              |
|           | Remand Custody                          | RC   | 14      | <b>A</b>          | +100.0%  | +7              |
|           | Remand Visitation                       | RV   | 14      | <b>A</b>          | +100.0%  | +7              |
|           | Traffic                                 | Т    | 5       | ▼                 | -70.6%   | -12             |
|           | Temporary Detention Order               | TD   | 4       | ▼                 | -20.0%   | -1              |
|           | Emergency Custody Order                 | EC   | 2       | $\Leftrightarrow$ |          | -               |
|           | Non-Family Abuse Protective Order       | AP   | 2       | <b>A</b>          | +100.0%  | +1              |
|           | Felony                                  | DF   | 1       | ▼                 | -66.7%   | -2              |
|           | Initial Foster Care                     | IF   | 1       | <b>A</b>          | -        | +1              |
|           | Other                                   | ОТ   | 1       | $\Leftrightarrow$ |          | -               |
|           | Paternity                               | PT   | 1       | ▼                 | -66.7%   | -2              |
|           | Permanency Planning                     | PH   | 1       | <b>A</b>          | _        | +1              |
|           | Status                                  | ST   | 1       | <b>A</b>          | -        | +1              |
|           | Abuse and Neglect                       | AN   | 0       | ▼                 | -100.0%  | -7              |
|           | Child In Need of Services               | CS   | 0       | ▼                 | -100.0%  | -1              |
|           | Total                                   |      | 131     | ▼                 | -22.9%   | -39             |
|           | GRAND TOTAL                             |      | 295     | ▼                 | -14.7%   | -51             |

| Category                              | Summary | Change   | % Change | Absolute Change |
|---------------------------------------|---------|----------|----------|-----------------|
| Adult Criminal                        | 74      | ▼        | -31.5%   | -34             |
| Child Dependency                      | 2       | <b>A</b> | -71.4%   | -5              |
| Child in Need of Services/Supervision | 0       | ▼        | -100.0%  | -1              |
| Custody and Visitation                | 70      | ▼        | -35.8%   | -39             |
| Delinquency                           | 16      | ▼        | +23.1%   | +3              |
| Juvenile Miscellaneous                | 1       | <b>A</b> | -        | +1              |
| Other                                 | 72      | <b>A</b> | +38.5%   | +20             |
| Protective Orders                     | 18      | <b>A</b> | +100.0%  | +9              |
| Support                               | 37      | <b>A</b> | +23.3%   | +7              |
| Traffic                               | 5       | ▼        | -70.6%   | -12             |
| GRAND TOTAL                           | 295     | ▼        | -14.7%   | -51             |