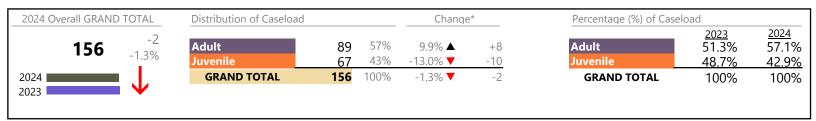

Virginia

January 2024 thru April 2024 Filings (Compared to January 2023 thru April 2023)

#### Filings by Division & Code

| Division | Case Type Description                       | Code      | Summary  | Change                                  | % Change  | Absolute Change |
|----------|---------------------------------------------|-----------|----------|-----------------------------------------|-----------|-----------------|
| A duit   | Misdemeanor                                 | CM        | 16,609   | <b>A</b>                                | +1.2%     | +191            |
| Adult    | Civil Support                               | VS        | 13,963   | <b>A</b>                                | +3.0%     | +402            |
|          | Other                                       | ОТ        | 12,712   | ▼                                       | -6.2%     | -843            |
|          | Show Cause                                  | SC        | 12,685   | <b>A</b>                                | +5.1%     | +615            |
|          | Felony                                      | CF        | 5,493    | _                                       | +9.4%     | +471            |
|          | Family Abuse - Protective Order             | FP        | 5,465    | _                                       | -1.2%     | -64             |
|          | Capias                                      | CA        | 3,958    | <b>▼</b>                                | -11.9%    | -537            |
|          | Remand Support                              | RS        | 1,244    | À                                       | +19.8%    | +206            |
|          | Motion - Protective Order                   | MP        | 771      |                                         | +2.0%     | +15             |
|          | Non-Family Abuse Protective Order           | AP        | 492      | -                                       | -0.8%     | -4              |
|          | Violation of Protective Order               | PV        | 321      | . · · · · · · · · · · · · · · · · · · · | -18.5%    | -73             |
|          | Protective Order                            | PC        |          |                                         | +66.7%    |                 |
|          |                                             | SL        | 75<br>56 | <b>▲</b>                                | +00.7%    | +30             |
|          | Restricted License for Non-Support          |           | 56       |                                         | 10.00/    |                 |
|          | Bond Forfeiture                             | BF        | 34       | ▼                                       | -19.0%    | 3-              |
|          | Violation Family Abuse Protective Order     | PS        | 29       | $\leftrightarrow$                       |           | -               |
|          | Criminal Support                            | CS        | 7        | ▼                                       | -36.4%    | -2              |
|          | Emergency Custody Order                     | EC        | 3        | <b>A</b>                                | -         | +3              |
|          | Emergency Substantial Risk Order            | SR        | 1        | ▼                                       | -75.0%    | -3              |
|          | Mental Commitment                           | MC        | 1        |                                         | -         | +1              |
|          | Total                                       |           | 73,919   | <b>A</b>                                | 0.5%      | +398            |
| uvenile  | Custody Visitation                          | CV        | 39,956   | ▼                                       | -2.6%     | -1,055          |
| avenne   | Misdemeanor                                 | DM        | 7,616    | <b>A</b>                                | +7.3%     | +521            |
|          | Traffic                                     | T         | 3,360    | ▼                                       | -7.0%     | -253            |
|          | Felony                                      | DF        | 2,641    | ▼                                       | -4.6%     | -128            |
|          | Status                                      | ST        | 1,886    | ▼                                       | -13.1%    | -285            |
|          | Abuse and Neglect                           | AN        | 1,832    | <b>A</b>                                | +4.2%     | +74             |
|          | Remand Custody                              | RC        | 1,731    | <b>A</b>                                | +13.7%    | +209            |
|          | Remand Visitation                           | RV        | 1,593    | <b>A</b>                                | +24.5%    | +313            |
|          | Permanency Planning                         | PH        | 1,486    | <b>A</b>                                | +8.9%     | +121            |
|          | Foster Care Review                          | FC        | 1,331    | ▼                                       | -2.6%     | -35             |
|          | Paternity                                   | PT        | 1,217    | <b>▼</b>                                | -8.0%     | -106            |
|          | Truancy                                     | TR        | 1,209    | À                                       | +9.3%     | +103            |
|          | Terminate Parental Rights                   | TP        | 748      | <b>-</b>                                | +19.9%    | +124            |
|          | Initial Foster Care                         | IF        |          | <b>A</b>                                | +15.0%    | +124            |
|          | Non-Family Abuse Protective Order           | AP        | 730      |                                         |           |                 |
|          |                                             |           | 693      | <b>A</b>                                | +8.3%     | +53             |
|          | Motion - Protective Order                   | MP        | 641      | <b>A</b>                                | +10.9%    | +63             |
|          | Show Cause                                  | SC        | 569      |                                         | -1.0%     | -6              |
|          | Child In Need of Services                   | CS        | 500      |                                         | -0.4%     | -2              |
|          | Temporary Detention Order                   | TD        | 500      | ▼                                       | -18.4%    | -113            |
|          | Special Immigrant Juvenile Status           | SI        | 495      | <b>A</b>                                | +70.1%    | +204            |
|          | Civil Violation                             | CI        | 329      | <b>A</b>                                | +29.5%    | +75             |
|          | Mental Commitment                           | MC        | 310      | ▼                                       | -16.7%    | -62             |
|          | Emergency Custody Order                     | EC        | 238      | ▼                                       | -28.7%    | -96             |
|          | Other                                       | OT        | 221      | <b>A</b>                                | -0.9%     | -2              |
|          | Voluntary Continuing Services and Support A | Agreen VA | 217      | <b>A</b>                                | +25.4%    | +44             |
|          | Relief of Custody                           | CR        | 149      | <b>A</b>                                | +36.7%    | +40             |
|          | Entrustment                                 | ET        | 143      | <b>A</b>                                | +72.3%    | +60             |
|          | Capias                                      | CA        | 118      | <b>A</b>                                | -5.6%     | -7              |
|          | Child at Risk                               | RI        | 106      | <b>A</b>                                | +3.9%     | +4              |
|          | Family Abuse - Protective Order             | FP        | 75       | _                                       | +66.7%    | +30             |
|          | Emancipation                                | EP        | 16       | <del>-</del>                            | -23.8%    | -5              |
|          | Juvenile Support                            | JS        | 4        | Ť                                       | -20.0%    | -1              |
|          | Restoration of Parental Rights              | RR        | 4        | × A                                     | +300.0%   | +3              |
|          | - Nestoration of Falental Nights            | 1717      | 4        | _                                       | 1 300.070 | +3              |

<sup>\*</sup> Compared to same time period as previous year 5/15/2024 1:07:18PM

Virginia

January 2024 thru April 2024 Filings (Compared to January 2023 thru April 2023)

| ì |                   |                                         |    |         |          |          |                        |
|---|-------------------|-----------------------------------------|----|---------|----------|----------|------------------------|
|   |                   |                                         |    | Summary | Change   | % Change | <b>Absolute Change</b> |
|   | Juvenile          | Violation Family Abuse Protective Order | PS | 3       | <b>A</b> | +200.0%  | +2                     |
|   | Juvenne           | Protective Order                        | PC | 2       | ▼        | -50.0%   | -2                     |
|   |                   | Qualified Residential Treatment         | QR | 2       | ▼        | -98.6%   | -140                   |
|   |                   | Restricted Operators License            | RL | 1       | <b>A</b> | -        | +1                     |
|   |                   | Violation of Protective Order           | PV | 1       | ▼        | -66.7%   | -2                     |
|   |                   | Total                                   |    | 72,673  | ▼        | -0.2%    | -161                   |
| _ |                   | GRAND TOTAL                             |    | 146,592 | <b>A</b> | 0.2%     | +237                   |
| _ |                   |                                         |    |         |          |          |                        |
| F | ilings by Major C | Case Category**                         |    |         |          |          |                        |
| _ |                   |                                         |    |         |          |          |                        |

| Category                              | Summary | Change   | % Change | <b>Absolute Change</b> |
|---------------------------------------|---------|----------|----------|------------------------|
| Adult Criminal                        | 34,426  | <b>A</b> | +0.8%    | +264                   |
| Child Dependency                      | 6,744   | <b>A</b> | +6.1%    | +387                   |
| Child in Need of Services/Supervision | 1,781   | <b>A</b> | +6.8%    | +114                   |
| Custody and Visitation                | 41,181  | <b>_</b> | -2.7%    | -1,156                 |
| Delinquency                           | 10,870  | <b>A</b> | +3.4%    | +360                   |
| Juvenile Miscellaneous                | 1,908   | <b>A</b> | -13.0%   | -285                   |
| New to Workload Study                 | 825     | <b>A</b> | +50.3%   | +276                   |
| Other                                 | 18,551  | <b>A</b> | -2.0%    | -386                   |
| Protective Orders                     | 8,137   | <b>A</b> | +1.2%    | +93                    |
| Support                               | 18,808  | ▼        | +4.6%    | +822                   |
| Traffic                               | 3,361   | <b>A</b> | -7.0%    | -252                   |
| GRAND TOTAL                           | 146,592 | <b>A</b> | 0.2%     | +237                   |