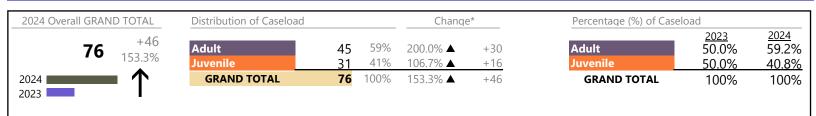

## Filings by Major Case Category\*\*

| Category                              | Summary | Change  | % Change | Absolute Change |
|---------------------------------------|---------|---------|----------|-----------------|
| Adult Criminal                        | 637     | <b></b> | +35.0%   | +165            |
| Child Dependency                      | 87      | <b></b> | +52.6%   | +30             |
| Child in Need of Services/Supervision | 8       |         | +166.7%  | +5              |