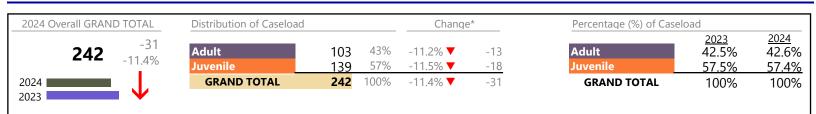

Virginia Beach District: 2 FIPS: 810

| Custody and Visitation | 689   | <b></b>        | +18.0%  | +105   |
|------------------------|-------|----------------|---------|--------|
| Delinquency            | 130   | <b></b>        | +46.1%  | +41    |
| Juvenile Miscellaneous | 9     | $\blacksquare$ |         | 0      |
| New to Workload Study  | 1     | <b></b>        | -66.7%  | -2     |
| Other                  | 982   | <b></b>        | +201.2% | +656   |
| Protective Orders      | 146   | <b></b>        | +13.2%  | +17    |
| Support                | 273   | <b></b>        | -4.5%   | -13    |
| Traffic                | 65    | <b>A</b>       | +30.0%  | +15    |
| GRAND TOTAL            | 3,027 | <b></b>        | 50.7%   | +1,019 |

## Filings by Major Case Category\*\*

| Category                              | Summary | Change  | % Change | Absolute Change |
|---------------------------------------|---------|---------|----------|-----------------|
| Adult Criminal                        | 637     | <b></b> | +35.0%   | +165            |
| Child Dependency                      | 87      | <b></b> | +52.6%   | +30             |
| Child in Need of Services/Supervision | 8       |         | +166.7%  | +5              |