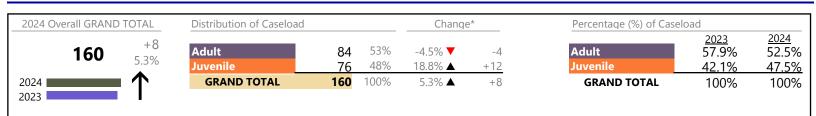

| +3              |
| Other                                 | 9       | <b>A</b>       | -47.1%   | -8              |
| Protective Orders                     | 3       | <b>A</b>       | -50.0%   | -3              |
| Support                               | 4       | •              | -71.4%   | -10             |
| Traffic                               | 1       | <b>A</b>       | -        | + 1             |
| GRAND TOTAL                           | 107     | <b></b>        | 13.8%    | +13             |
|                                       |         |                |          |                 |

\* Compared to same time period as previous year 2/15/2024 10:10:54AM

**Franklin City** 

FIPS: 620

January 2024 thru January 2024 Filings (Compared to January 2023 thru January 2023)



## Filings by Division & Code

| Division | Case Type Description             | Code | Summary | Change            | % Change | Absolute Change |
|----------|-----------------------------------|------|---------|-------------------|----------|-----------------|
| Adult    | Show Cause                        | SC   | 20      | <b></b>           | +53.8%   | +7              |
| Auun     | Misdemeanor                       | CM   | 18      | •                 | -5.3%    | -1              |
|          | Civil Support                     | VS   | 15      | •                 | -31.8%   | -7              |
|          | Other                             | ОТ   | 13      | <b></b>           | +18.2%   | +2              |
|          | Family Abuse - Protective Order   | FP   | 11      | <b></b>