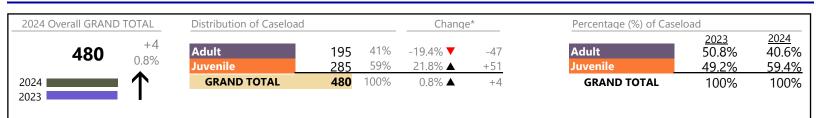

|          | GRAND TOTAL      |    | 37,236  | <b>A</b> | 1.5%     | +550            |
|----------|------------------|----|---------|----------|----------|-----------------|
|          | Total            |    | 18,305  | i 🔺      | 5.3%     | +923            |
| Juvenne  | Protective Order | PC | C       | ▼        | -100.0%  | -2              |
| Juvenile | Juvenile Support | JS | C       | ▼        | -100.0%  | -1              |
|          |                  |    | Summary | Change   | % Change | Absolute Change |

| Category                              | Summary | Change  | % Change | Absolute Change |
|---------------------------------------|---------|---------|----------|-----------------|
| Adult Criminal                        | 9,171   | •       | -0.9%    | -80             |
| Child Dependency                      | 1,848   |         | +21.3%   | +324            |
| Child in Need of Services/Supervision | 393     | ▼       | +11.0%   | +39             |
| Custody and Visitation                | 9,998   | <b></b> | -0.6%    | -63             |
| Delinquency                           | 2,792   |         | +11.8%   | +295            |
| Juvenile Miscellaneous                | 473     | ▼       | -17.5%   | -100            |
| New to Workload Study                 | 233     | <b></b> | +202.6%  | +156            |
| Other                                 | 4,944   | <b></b> | +3.1%    | +150            |
| Protective Orders                     | 2,017   | <b></b> | -1.5%    | -31             |
| Support                               | 4,533   | ▼       | +0.9%    | +40             |
| Traffic                               | 834     |         | -17.8%   | -180            |
| GRAND TOTAL                           | 37,236  |         | 1.5%     | +550            |
|                                       |         |         |          |                 |