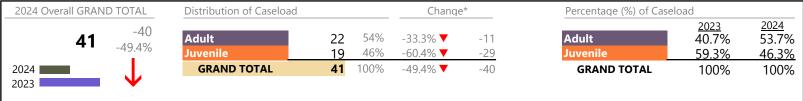

## Filings by Division & Code

| Division | Case Type Description                   | Code | Summary | Change            | % Change | Absolute Change |
|----------|-----------------------------------------|------|---------|-------------------|----------|-----------------|
| Adult    | Misdemeanor                             | CM   | 161     | $\Leftrightarrow$ |          | -               |
| / Court  | Civil Support                           | VS   | 109     | •                 | -35.5%   | -60             |
|          | Show Cause                              | SC   | 108     | •                 | -38.3%   | -67             |
|          | Other                                   | ОТ   | 105     | <b>A</b>          | +6.1%    | +6              |
|          | Felony                                  | CF   | 43      |                   | +19.4%   | +7              |
|          | Remand Support                          | RS   | 41      | <b>A</b>          | +10.8%   | +4              |
|          | Capias                                  | CA   | 38      |                   |          | -               |
|          | Family Abuse - Protective Order         | FP   | 36      | •                 | -16.3%   | -7              |
|          | Non-Family Abuse Protective Order       | AP   | 8       | ▼                 | -38.5%   | -5              |
|          | Violation Family Abuse Protective Order | PS   | 5       |                   | -        | +5              |
|          | Motion - Protective Order               | MP   | 3       |                   | -        | +3              |
|          | Violation of Protective Order           | PV   | 2       | <b>A</b>          | +100.0%  | +1              |
|          | Restricted License for Non-Support      | SL   | 1       |                   | -        | +1              |
|          | Total                                   |      | 660     | •                 | -14.5%   | -112            |
| Juvenile | Custody Visitation                      | CV   | 412     | •                 | -18.7%   | -95             |
| Javenne  | Felony                                  | DF   | 30      |                   | +3.4%    | +1              |
|          | Misdemeanor                             | DM   | 30      | <b>A</b>          | +172.7%  | +19             |
|          | Remand Custody                          | RC   | 23      | •                 | -20.7%   | -6              |
|          | Remand Visitation                       | RV   | 14      | ▼                 | -36.4%   | -8              |
|          | Paternity                               | PT   | 10      | ▼                 | -16.7%   | -2              |
|          | Show Cause                              | SC   | 10      |                   | +900.0%  | +9              |
|          | Truancy                                 | TR   | 10      |                   | -        | +10             |
|          | Abuse and Neglect                       | AN   | 9       | <b>A</b>          | +200.0%  | +6              |
|          | Traffic                                 | Т    | 9       | <b>A</b>          | +350.0%  | +7              |
|          | Motion - Protective Order               | MP   | 7       | <b>A</b>          | +133.3%  | +4              |
|          | Child In Need of Services               | CS   | 3       | <b>A</b>          | -        | +3              |
|          | Other                                   | ОТ   | 3       | ▼                 | -40.0%   | -2              |
|          | Non-Family Abuse Protective Order       | AP   | 2       | <b>•</b>          | -88.2%   | -15             |
|          | Permanency Planning                     | PH   | 2       | ▼                 | -50.0%   | -2              |
|          | Emergency Custody Order                 | EC   | 1       | ▼                 | -50.0%   | -1              |
|          | Initial Foster Care                     | IF   | 1       | $\Leftrightarrow$ |          | -               |
|          | Mental Commitment                       | MC   | 1       | $\Leftrightarrow$ |          | -               |
|          | Relief of Custody                       | CR   | 1       | <b>A</b>          | -        | +1              |
|          | Temporary Detention Order               | TD   | 1       | <b>•</b>          | -50.0%   | -1              |
|          | Capias                                  | CA   | Ó       | •                 | -100.0%  | -1              |
|          | Family Abuse - Protective Order         | FP   | 0       | ▼                 | -100.0%  | -1              |
|          | Status                                  | ST   | 0       | ▼                 | -100.0%  | -1              |
|          | Total                                   |      | 579     | •                 | -11.5%   | -75             |
|          | GRAND TOTAL                             |      | 1,239   | •                 | -13.1%   | -187            |

January 2024 thru January 2024 Filings (Compared to January 2023 thru January 2023)

Chesapeake District: 1 FIPS: 550

| Other             | 189   | <b></b>  | -4.1%   | -8   |
|-------------------|-------|----------|---------|------|
| Protective Orders | 56    | <b>A</b> | -27.3%  | -21  |
| Support           | 147   | <b></b>  | -33.5%  | -74  |
| Traffic           | 9     | <b></b>  | +350.0% | +7   |
| GRAND TOTAL       | 1,239 | •        | -13.1%  | -187 |