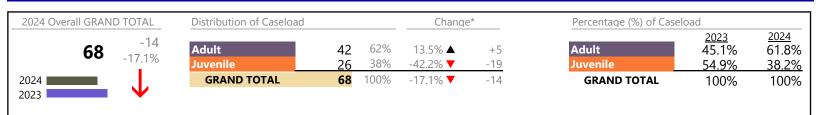

## Filings by Major Case Category\*\*

| Category                              | Summary | Change  | % Change | Absolute Change |
|---------------------------------------|---------|---------|----------|-----------------|
| Adult Criminal                        | 637     | <b></b> | +35.0%   | +165            |
| Child Dependency                      | 87      | <b></b> | +52.6%   | +30             |
| Child in Need of Services/Supervision | 8       |         | +166.7%  | +5              |

Virginia Beach District: 2 FIPS: 810

| Custody and Visitation | 689   | <b></b>        | +18.0%  | +105   |
|------------------------|-------|----------------|---------|--------|
| Delinquency            | 130   | <b></b>        | +46.1%  | +41    |
| Juvenile Miscellaneous | 9     | $\blacksquare$ |         | 0      |
| New to Workload Study  | 1     | <b></b>        | -66.7%  | -2     |
| Other                  | 982   | <b></b>        | +201.2% | +656   |
| Protective Orders      | 146   | <b></b>        | +13.2%  | +17    |
| Support                | 273   | <b></b>        | -4.5%   | -13    |
| Traffic                | 65    | <b>A</b>       | +30.0%  | +15    |
| GRAND TOTAL            | 3,027 | <b></b>        | 50.7%   | +1,019 |