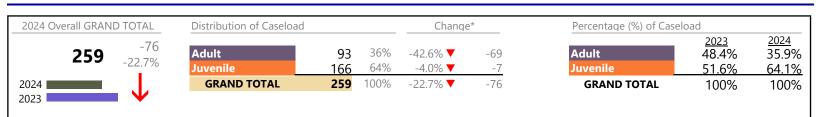

January 2024 thru January 2024 Filings (Compared to January 2023 thru January 2023)