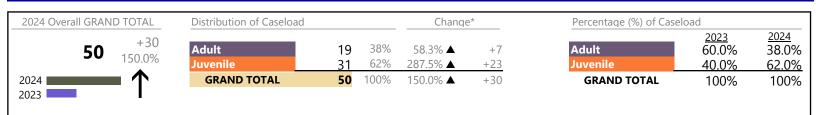

| 0                                                      |
| 212     |                                                     | 24.0%                                                                                                                                      | +41                                                    |
|         | 75<br>4<br>0<br>53<br>6<br>1<br>50<br>11<br>10<br>2 | $ \begin{array}{c c} 75 \\ 4 \\ 0 \\ \hline 53 \\ \hline 6 \\ \hline 1 \\ \hline 50 \\ 11 \\ \hline 10 \\ \hline 2 \\ \hline \end{array} $ | $\begin{array}{c c c c c c c c c c c c c c c c c c c $ |

January 2024 thru January 2024 Filings (Compared to January 2023 thru January 2023)



District: 9 FIPS: 097



### Filings by Division & Code

| Division | Case Type Description             | Code | Summary | Change  | % Change | Absolute Change |
|----------|-----------------------------------|------|---------|---------|----------|-----------------|
| Adult    | Other                             | ОТ   | 8       | <b></b> | +60.0%   | +3              |
| Auun     | Family Abuse - Protective Order   | FP   | 4       | <b></b> | +100.0%  | +2              |
|          | Civil Support                     | VS   | 3       |         | -        | +3              |
|          | Misdemeanor                       | CM   | 3       | ▼       | -40.0%   | -2              |
|          | Capias                            | CA   | 1       |         | -        | +1              |
|          | Total