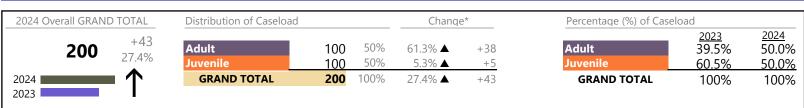

January 2024 thru January 2024 Filings (Compared to January 2023 thru January 2023)

Virginia Beach

District: 2 FIPS: 810

Filings by Division & Code

| Division | Case Type Description             | Code | Summary | Change            | % Change          | Absolute Change |
|----------|-----------------------------------|------|---------|-------------------|-------------------|-----------------|
| Adult    | Misdemeanor                       | СМ   | 292     |                   | +33.3%            | +73             |
| Adun     | Show Cause                        | SC   | 254     |                   | +37.3%            | +69             |
|          | Civil Support                     | VS   | 231     | ▼                 | -8.7%             | -22             |
|          | Remand Support                    | RS   | 214     | <b></b>           | +1,088.9%         | +196            |
|          | Other                             | ОТ   | 187     | •                 | -22.7%            | -55             |
|          | Felony                            | CF   | 84      |                   | +40.0%            | +24             |
|          | Family Abuse - Protective Order   | FP   | 74      | <b></b>           | +15.6%            | +10             |
|          | Capias                            | CA   | 46      |                   | +15.0%            | +6              |
|          | Motion - Protective Order         | MP   | 14      |                   | +40.0%            | +4              |
|          | Non-Family Abuse Protective Order | AP   | 6       |                   | +500.0%           | +5              |
|          | Violation of Protective Order     | PV   | 2       |                   | +100.0%           | +1              |
|          | Bond Forfeiture                   | BF   | 1       |                   | - 100.070         | +1              |
|          | Total                             |      | 1,405   |                   | 28.5%             | +312            |
| 1        | Custody Visitation                | CV   | 672     |                   | +16.5%            | +95             |
| Juvenile | Remand Custody                    | RC   | 292     | <b>—</b>          | +841.9%           | +261            |
|          | Remand Visitation                 | RV   | 286     |                   | +853.3%           | +256            |
|          | Misdemeanor                       | DM   | 95      |                   | +75.9%            | +41             |
|          | Traffic                           | Т    | 65      |                   | +30.0%            | +15             |
|          | Abuse and Neglect                 | AN   | 47      | <b>_</b>          | +213.3%           | +32             |
|          | Motion - Protective Order         | MP   | 47      |                   | +5.3%             | +32             |
|          | Felony                            | DF   | 28      | _                 | +3.7%             | +2              |
|          | Permanency Planning               | PH   |         |                   | +35.7%            | +1              |
|          |                                   | PH   | 19      |                   | +142.9%           | + 10            |
|          | Paternity                         |      | 17      |                   | +142.9%<br>+83.3% | +10             |
|          | Foster Care Review                | FC   | 11      | <b>_</b>          |                   | -5              |
|          | Non-Family Abuse Protective Order | AP   | 11      | •                 | -31.3%            |                 |
|          | Status                            | ST   | 9       | <b>A</b>          | +12.5%            | +1              |
|          | Truancy                           | TR   | 6       |                   | +200.0%           | +4              |
|          | Initial Foster Care               | IF   | 5       | <b>_</b>          | -37.5%            | -3              |
|          | Show Cause                        | SC   | 5       | •                 | -28.6%            | -2              |
|          | Capias                            | CA   | 2       |                   | +100.0%           | +1              |
|          | Child In Need of Services         | CS   | 2       |                   | +100.0%           | +1              |
|          | Other                             | ОТ   | 2       | •                 | -50.0%            | -2              |
|          | Relief of Custody                 | CR   | 2       | <b></b>           | -                 | +2              |
|          | Terminate Parental Rights         | ТР   | 2       | •                 | -83.3%            | -10             |
|          | Entrustment                       | ET   | 1       | $\Leftrightarrow$ |                   | -               |
|          | Family Abuse - Protective Order   | FP   | 1       |                   | -                 | +1              |
|          | Special Immigrant Juvenile Status | SI   | 1       |                   | -                 | +1              |
|          | Temporary Detention Order         | TD   | 1       | $\Leftrightarrow$ |                   | -               |
|          | Civil Violation                   | CI   | 0       | ▼                 | -100.0%           | -3              |
|          | Emancipation                      | EP   | 0       | <b>•</b>          | -100.0%           | -1              |
|          | Qualified Residential Treatment   | QR   | 0       | ▼                 | -100.0%           | -1              |
|          | Total                             |      | 1,622   |                   | 77.3%             | +707            |
|          | GRAND TOTAL                       |      | 3,027   |                   | 50.7%             | +1,019          |

## Filings by Major Case Category\*\*

| Category                              | Summary | Change  | % Change | Absolute Change |
|---------------------------------------|---------|---------|----------|-----------------|
| Adult Criminal                        | 637     | <b></b> | +35.0%   | +165            |
| Child Dependency                      | 87      | <b></b> | +52.6%   | +30             |
| Child in Need of Services/Supervision | 8       |         | +166.7%  | +5              |

Virginia Beach District: 2 FIPS: 810

| Custody and Visitation | 689   | <b></b>        | +18.0%  | +105   |
|------------------------|-------|----------------|---------|--------|
| Delinquency            | 130   | <b></b>        | +46.1%  | +41    |
| Juvenile Miscellaneous | 9     | $\blacksquare$ |         | 0      |
| New to Workload Study  | 1     | <b></b>        | -66.7%  | -2     |
| Other                  | 982   | <b></b>        | +201.2% | +656   |
| Protective Orders      | 146   | <b></b>        | +13.2%  | +17    |
| Support                | 273   | <b></b>        | -4.5%   | -13    |
| Traffic                | 65    | <b>A</b>       | +30.0%  | +15    |
| GRAND TOTAL            | 3,027 | <b></b>        | 50.7%   | +1,019 |