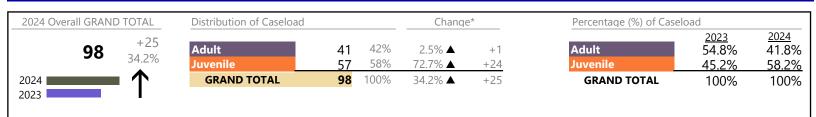

## Filings by Major Case Category\*\*

| Category                              | Summary | Change  | % Change | Absolute Change |
|---------------------------------------|---------|---------|----------|-----------------|
| Adult Criminal                        | 637     | <b></b> | +35.0%   | +165            |
| Child Dependency                      | 87      | <b></b> | +52.6%   | +30             |
| Child in Need of Services/Supervision | 8       |         | +166.7%  | +5              |

\* Compared to same time period as previous year 2/15/2024 10:10:54AM

\*\* Case Type Categories are defined in the 2017 Virginia Judicial Workload Assessment Source: SCV-SQL-Information

January 2024 thru January 2024 Filings (Compared to January 2023 thru January 2023)

Virginia Beach District: 2 FIPS: 810

| Custody and Visitation | 689   | <b></b>        | +18.0%  | +105   |
|------------------------|-------|----------------|---------|--------|
| Delinquency            | 130   | <b></b>        | +46.1%  | +41    |
| Juvenile Miscellaneous | 9     | $\blacksquare$ |         | 0      |
| New to Workload Study  | 1     | <b></b>        | -66.7%  | -2     |
| Other                  | 982   | <b></b>        | +201.2% | +656   |
| Protective Orders      | 146   | <b></b>        | +13.2%  | +17    |
| Support                | 273   | <b></b>        | -4.5%   | -13    |
| Traffic                | 65    | <b>A</b>       | +30.0%  | +15    |
| GRAND TOTAL            | 3,027 | <b></b>        | 50.7%   | +1,019 |