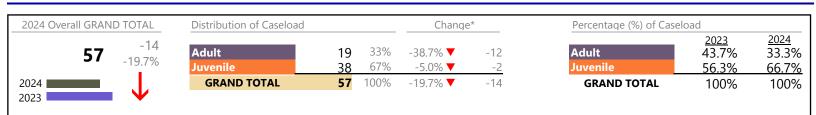

|          | GRAND TOTAL      |    | 37,236  | <b>A</b> | 1.5%     | +550            |
|----------|------------------|----|---------|----------|----------|-----------------|
|          | Total            |    | 18,305  | i 🔺      | 5.3%     | +923            |
| Juvenne  | Protective Order | PC | C       | ▼        | -100.0%  | -2              |
| Juvenile | Juvenile Support | JS | C       | ▼        | -100.0%  | -1              |
|          |                  |    | Summary | Change   | % Change | Absolute Change |

| Category                              | Summary | Change  | % Change | Absolute Change |
|---------------------------------------|---------|---------|----------|-----------------|
| Adult Criminal                        | 9,171   | •       | -0.9%    | -80             |
| Child Dependency                      | 1,848   |         | +21.3%   | +324            |
| Child in Need of Services/Supervision | 393     | ▼       | +11.0%   | +39             |
| Custody and Visitation                | 9,998   | <b></b> | -0.6%    | -63             |
| Delinquency                           | 2,792   |         | +11.8%   | +295            |
| Juvenile Miscellaneous                | 473     | ▼       | -17.5%   | -100            |
| New to Workload Study                 | 233     | <b></b> | +202.6%  | +156            |
| Other                                 | 4,944   | <b></b> | +3.1%    | +150            |
| Protective Orders                     | 2,017   | <b></b> | -1.5%    | -31             |
| Support                               | 4,533   | ▼       | +0.9%    | +40             |
| Traffic                               | 834     |         | -17.8%   | -180            |
| GRAND TOTAL                           | 37,236  |         | 1.5%     | +550            |
|                                       |         |         |          |                 |