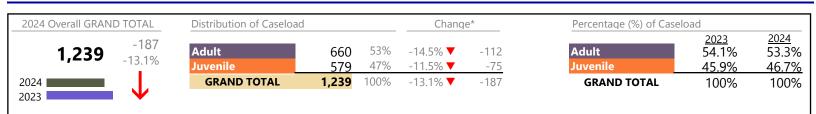

## Filings by Division & Code

| Division | Case Type Description                   | Code | Summary | Change            | % Change | Absolute Change |
|----------|-----------------------------------------|------|---------|-------------------|----------|-----------------|
| Adult    | Misdemeanor                             | CM   | 161     | $\Leftrightarrow$ |          | -               |
| / Court  | Civil Support                           | VS   | 109     | •                 | -35.5%   | -60             |
|          | Show Cause                              | SC   | 108     | •                 | -38.3%   | -67             |
|          | Other                                   | ОТ   | 105     | <b>A</b>          | +6.1%    | +6              |
|          | Felony                                  | CF   | 43      |                   | +19.4%   | +7              |
|          | Remand Support                          | RS   | 41      | <b>A</b>          | +10.8%   | +4              |
|          | Capias                                  | CA   | 38      |                   |          | -               |
|          | Family Abuse - Protective Order         | FP   | 36      | •                 | -16.3%   | -7              |
|          | Non-Family Abuse Protective Order       | AP   | 8       | ▼                 | -38.5%   | -5              |
|          | Violation Family Abuse Protective Order | PS   | 5       |                   | -        | +5              |
|          | Motion - Protective Order               | MP   | 3       |                   | -        | +3              |
|          | Violation of Protective Order           | PV   | 2       | <b>A</b>          | +100.0%  | +1              |
|          | Restricted License for Non-Support      | SL   | 1       |                   | -        | +1              |
|          | Total                                   |      | 660     | •                 | -14.5%   | -112            |
| Juvenile | Custody Visitation                      | CV   | 412     | •                 | -18.7%   | -95             |
| Javenne  | Felony                                  | DF   | 30      |                   | +3.4%    | +1              |
|          | Misdemeanor                             | DM   | 30      | <b>A</b>          | +172.7%  | +19             |
|          | Remand Custody                          | RC   | 23      | •                 | -20.7%   | -6              |
|          | Remand Visitation                       | RV   | 14      | ▼                 | -36.4%   | -8              |
|          | Paternity                               | PT   | 10      | ▼                 | -16.7%   | -2              |
|          | Show Cause                              | SC   | 10      |                   | +900.0%  | +9              |
|          | Truancy                                 | TR   | 10      |                   | -        | +10             |
|          | Abuse and Neglect                       | AN   | 9       | <b>A</b>          | +200.0%  | +6              |
|          | Traffic                                 | Т    | 9       | <b>A</b>          | +350.0%  | +7              |
|          | Motion - Protective Order               | MP   | 7       | <b>A</b>          | +133.3%  | +4              |
|          | Child In Need of Services               | CS   | 3       | <b>A</b>          | -        | +3              |
|          | Other                                   | ОТ   | 3       | ▼                 | -40.0%   | -2              |
|          | Non-Family Abuse Protective Order       | AP   | 2       | <b>•</b>          | -88.2%   | -15             |
|          | Permanency Planning                     | PH   | 2       | ▼                 | -50.0%   | -2              |
|          | Emergency Custody Order                 | EC   | 1       | ▼                 | -50.0%   | -1              |
|          | Initial Foster Care                     | IF   | 1       | $\Leftrightarrow$ |          | -               |
|          | Mental Commitment                       | MC   | 1       | $\Leftrightarrow$ |          | -               |
|          | Relief of Custody                       | CR   | 1       | <b>A</b>          | -        | +1              |
|          | Temporary Detention Order               | TD   | 1       | <b>•</b>          | -50.0%   | -1              |
|          | Capias                                  | CA   | Ó       | •                 | -100.0%  | -1              |
|          | Family Abuse - Protective Order         | FP   | 0       | ▼                 | -100.0%  | -1              |
|          | Status                                  | ST   | 0       | ▼                 | -100.0%  | -1              |
|          | Total                                   |      | 579     | •                 | -11.5%   | -75             |
|          | GRAND TOTAL                             |      | 1,239   | •                 | -13.1%   | -187            |

January 2024 thru January 2024 Filings (Compared to January 2023 thru January 2023)

Chesapeake District: 1 FIPS: 550

| Other             | 189   | <b></b>  | -4.1%   | -8   |
|-------------------|-------|----------|---------|------|
| Protective Orders | 56    | <b>A</b> | -27.3%  | -21  |
| Support           | 147   | <b></b>  | -33.5%  | -74  |
| Traffic           | 9     | <b></b>  | +350.0% | +7   |
| GRAND TOTAL       | 1,239 | •        | -13.1%  | -187 |