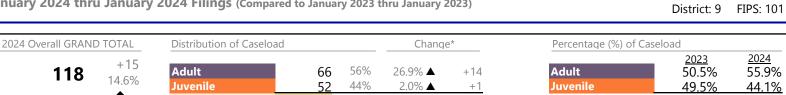

January 2024 thru January 2024 Filings (Compared to January 2023 thru January 2023)