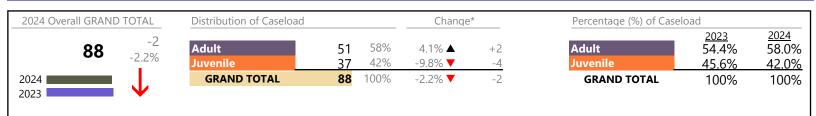

| Category                              | Summary | Change  | % Change | Absolute Change |
|---------------------------------------|---------|---------|----------|-----------------|
| Adult Criminal                        | 9,171   | •       | -0.9%    | -80             |
| Child Dependency                      | 1,848   |         | +21.3%   | +324            |
| Child in Need of Services/Supervision | 393     | ▼       | +11.0%   | +39             |
| Custody and Visitation                | 9,998   | <b></b> | -0.6%    | -63             |
| Delinquency                           | 2,792   |         | +11.8%   | +295            |
| Juvenile Miscellaneous                | 473     | ▼       | -17.5%   | -100            |
| New to Workload Study                 | 233     | <b></b> | +202.6%  | +156            |
| Other                                 | 4,944   | <b></b> | +3.1%    | +150            |
| Protective Orders                     | 2,017   | <b></b> | -1.5%    | -31             |
| Support                               | 4,533   | ▼       | +0.9%    | +40             |
| Traffic                               | 834     |         | -17.8%   | -180            |
| GRAND TOTAL                           | 37,236  |         | 1.5%     | +550            |
|                                       |         |         |          |                 |