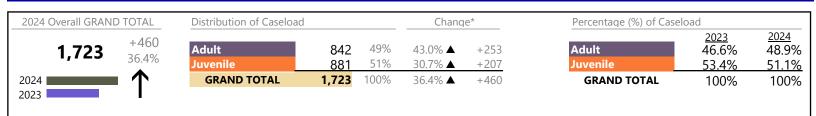

--------|----------------------|---------|--------------|-----------|
|                                                                  | 100                  |         | 10 504       | 26        |
| Support                                                          | 166                  |         | +18.6%       | +26       |
| Traffic                                                          | 9                    | •       | -10.0%       | -1        |
| GRAND TOTAL                                                      | 1,172                | <b></b> | 8.3%         | +90       |

Richmond

CPSS - JCMS CASELOAD STATISTICS OF THE JUVENILE & DOMESTIC RELATIONS DISTRICT COURTS

January 2024 thru January 2024 Filings (Compared to January 2023 thru January 2023)

Henrico District: 14 FIPS: 087



#### Filings by Division & Code

| Division | Case Type Description                            | Code | Summary | Change            | % Change | Absolute Change |
|----------|--------------------------------------------------|------|---------|-------------------|----------|-----------------|
| Adult    | Civil Support                                    | VS   | 223     | <b></b>           | +197.3%  | +148            |
| Auun     | Show Cause                                       | SC   | 209     |                   | +122.3%  | +115            |
|          | Misdemeanor                                      | СМ   | 139     | •                 | -0.7%    | -1              |
|          | Other                                            | ΟΤ   | 90      | <b></b>           | +2.3%    | +2