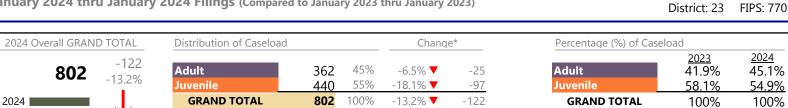

January 2024 thru January 2024 Filings (Compared to January 2023 thru January 2023)