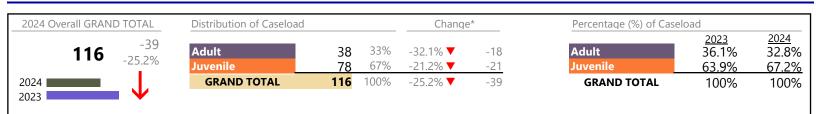

January 2024 thru January 2024 Filings (Compared to January 2023 thru January 2023)

## Filings by Division & Code

| Division | Case Type Description                                                                             | Code           | Summary | Change            | % Change | Absolute Change |
|----------|---------------------------------------------------------------------------------------------------|----------------|---------|-------------------|----------|-----------------|
| Adult    | Misdemeanor                                                                                       | СМ             | 4,522   | ▼                 | 0.0%     | -2              |
| Addit    | Civil Support                                                                                     | VS             | 3,395   | <b></b>           | +3.1%    | +101            |
|          | Show Cause                                                                                        | SC             | 3,259   |                   | +2.4%    | +77             |
|          | Other                                                                                             | ОТ             | 3,159   | ▼                 | -12.0%   | -432            |
|          | Felony                                                                                            | CF             | 1,458   | <b></b>           | +7.0%    | +95             |
|          | Family Abuse - Protective Order                                                                   | FP             | 1,358   | •                 | -4.0%    | -56             |
|          | Capias                                                                                            | CA             | 948     | ▼                 | -21.9%   | -266            |
|          | Remand Support                                                                                    | RS             | 404     | <b></b>           | +66.9%   | +162            |
|          | Motion - Protective Order                                                                         | MP             | 176     | •                 | -6.9%    | -13             |
|          | Non-Family Abuse Protective Order                                                                 | AP             | 128     | <b></b>           | +2.4%    | +3              |
|          | Violation of Protective Order                                                                     | PV             | 87      | •                 | -33.1%   | -43             |
|          | Restricted License for Non-Support                                                                | SL             | 10      | $\Leftrightarrow$ |          | -               |
|          | Violation Family Abuse Protective Order                                                           | PS             | 10      | <b></b>           | +42.9%   | +3              |
|          | Protective Order                                                                                  | PC             | 8       | <b>T</b>          | -27.3%   | -3              |
|          | Bond Forfeiture                                                                                   | BF             | 7       | •                 | 21.070   | -               |
|          | Emergency Custody Order                                                                           | EC             | 2       |                   | _        | +2              |
|          | Criminal Support                                                                                  | CS             | 0       |                   | -100.0%  | -1              |
|          | Total                                                                                             | <u> </u>       | 18,931  | <b>•</b>          | -1.9%    | -373            |
|          | Custody Visitation                                                                                | CV             |         |                   | -0.1%    | -11             |
| Juvenile | Misdemeanor                                                                                       | DM             | 9,735   |                   | +18.5%   | +309            |
|          |                                                                                                   |                | 1,981   |                   |          |                 |
|          | Traffic                                                                                           | T              | 833     |                   | -17.9%   | -181            |
|          | Felony                                                                                            | DF             | 657     | •                 | -2.4%    | -16             |
|          | Remand Custody                                                                                    | RC             | 548     | <b>A</b>          | +56.1%   | +197            |
|          | Remand Visitation                                                                                 | RV             | 522     |                   | +91.9%   | +250            |
|          | Abuse and Neglect                                                                                 | AN             | 468     | <b>_</b>          | +17.9%   | +71             |
|          | Status                                                                                            | ST             | 468     | •                 | -17.3%   | -98             |
|          | Permanency Planning                                                                               | PH             | 433     |                   | +27.4%   | +93             |
|          | Foster Care Review                                                                                | FC             | 384     |                   | +2.7%    | +10             |
|          | Truancy                                                                                           | TR             | 263     |                   | +11.9%   | +28             |
|          | Paternity                                                                                         | PT             | 261     | •                 | -16.9%   | -53             |
|          | Terminate Parental Rights                                                                         | ТР             | 229     |                   | +84.7%   | +105            |
|          | Initial Foster Care                                                                               | IF             | 197     | <b>A</b>          | +35.9%   | +52             |
|          | Motion - Protective Order                                                                         | MP             | 182     |                   | +16.7%   | +26             |
|          | Non-Family Abuse Protective Order                                                                 | AP             | 158     | •                 | -0.6%    | -1              |
|          | Special Immigrant Juvenile Status                                                                 | SI             | 149     | <b></b>           | +238.6%  | +105            |
|          | Show Cause                                                                                        | SC             | 137     | ▼                 | -2.8%    | -4              |
|          | Temporary Detention Order                                                                         | TD             | 124     | <b>A</b>          | +6.0%    | +7              |
|          | Child In Need of Services                                                                         | CS             | 120     | <b></b>           | +14.3%   | +15             |
|          | Civil Violation                                                                                   | CI             | 84      | <b>A</b>          | +154.5%  | +51             |
|          | Mental Commitment                                                                                 | MC             | 69      | <b>•</b>          | -16.9%   | -14             |
|          | Emergency Custody Order                                                                           | EC             | 64      |                   | +23.1%   | +12             |
|          | Voluntary Continuing Services and Support Agreem                                                  | VA             | 55      |                   | +22.2%   | +10             |
|          | Other                                                                                             | ОТ             | 52      | •                 | -39.5%   | -34             |
|          | Entrustment                                                                                       | ET             | 29      |                   | +383.3%  | +23             |
|          | Capias                                                                                            | CA             | 27      | <b></b>           | +17.4%   | +4              |
|          | Relief of Custody                                                                                 | CR             | 27      | $\leftrightarrow$ |          |                 |
|          | Child at Risk                                                                                     | RI             | 25      | •                 | -13.8%   | -4              |
|          | Family Abuse - Protective Order                                                                   | FP             | 15      | <b>.</b>          | +200.0%  | +10             |
|          | Emancipation                                                                                      | EP             | 4       | -                 | -33.3%   | -2              |
|          | Violation Family Abuse Protective Order                                                           | PS             | 2       |                   | +100.0%  | +1              |
|          |                                                                                                   |                | ۷.      | -                 | -97.3%   | -36             |
|          | Qualified Residential Treatment                                                                   | OP             | 1       |                   |          |                 |
|          | Qualified Residential Treatment                                                                   | QR             | 1       |                   | -97.5%   | -30             |
|          | Qualified Residential Treatment<br>Restoration of Parental Rights<br>Restricted Operators License | QR<br>RR<br>RL | 1       | $\leftrightarrow$ | -97.5%   | -50<br>-<br>+1  |

\* Compared to same time period as previous year 2/15/2024 10:10:54AM

\*\* Case Type Categories are defined in the 2017 Virginia Judicial Workload Assessment Source: SCV-SQL-Information

January 2024 thru January 2024 Filings (Compared to January 2023 thru January 2023)

|          | GRAND TOTAL      |    | 37,236  | <b>A</b> | 1.5%     | +550            |
|----------|------------------|----|---------|----------|----------|-----------------|
|          | Total            |    | 18,305  | i 🔺      | 5.3%     | +923            |
| Juvenne  | Protective Order | PC | C       | ▼        | -100.0%  | -2              |
| Juvenile | Juvenile Support | JS | C       | ▼        | -100.0%  | -1              |
|          |                  |    | Summary | Change   | % Change | Absolute Change |