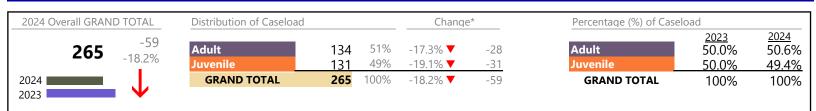

## Filings by Division & Code

| Division | Case Type Description                   | Code | Summary | Change            | % Change | Absolute Change |
|----------|-----------------------------------------|------|---------|-------------------|----------|-----------------|
| Adult    | Misdemeanor                             | CM   | 161     | $\Leftrightarrow$ |          | -               |
| / Court  | Civil Support                           | VS   | 109     | •                 | -35.5%   | -60             |
|          | Show Cause                              | SC   | 108     | •                 | -38.3%   | -67             |
|          | Other                                   | ОТ   | 105     | <b>A</b>          | +6.1%    | +6              |
|          | Felony                                  | CF   | 43      |                   | +19.4%   | +7              |
|          | Remand Support                          | RS   | 41      | <b>A</b>          | +10.8%   | +4              |
|          | Capias                                  | CA   | 38      |                   |          | -               |
|          | Family Abuse - Protective Order         | FP   | 36      | •                 | -16.3%   | -7              |
|          | Non-Family Abuse Protective Order       | AP   | 8       | ▼                 | -38.5%   | -5              |
|          | Violation Family Abuse Protective Order | PS   | 5       |                   | -        | +5              |
|          | Motion - Protective Order               | MP   | 3       |                   | -        | +3              |
|          | Violation of Protective Order           | PV   | 2       | <b>A</b>          | +100.0%  | +1              |
|          | Restricted License for Non-Support      | SL   | 1       |                   | -        | +1              |
|          | Total                                   |      | 660     | •                 | -14.5%   | -112            |
| Juvenile | Custody Visitation                      | CV   | 412     | •                 | -18.7%   | -95             |
| Javenne  | Felony                                  | DF   | 30      |                   | +3.4%    | +1              |
|          | Misdemeanor                             | DM   | 30      | <b>A</b>          | +172.7%  | +19             |
|          | Remand Custody                          | RC   | 23      | •                 | -20.7%   | -6              |
|          | Remand Visitation                       | RV   | 14      | ▼                 | -36.4%   | -8              |
|          | Paternity                               | PT   | 10      | ▼                 | -16.7%   | -2              |
|          | Show Cause                              | SC   | 10      |                   | +900.0%  | +9              |
|          | Truancy                                 | TR   | 10      |                   | -        | +10             |
|          | Abuse and Neglect                       | AN   | 9       | <b>A</b>          | +200.0%  | +6              |
|          | Traffic                                 | Т    | 9       | <b>A</b>          | +350.0%  | +7              |
|          | Motion - Protective Order               | MP   | 7       | <b>A</b>          | +133.3%  | +4              |
|          | Child In Need of Services               | CS   | 3       | <b>A</b>          | -        | +3              |
|          | Other                                   | ОТ   | 3       | ▼                 | -40.0%   | -2              |
|          | Non-Family Abuse Protective Order       | AP   | 2       | <b>•</b>          | -88.2%   | -15             |
|          | Permanency Planning                     | PH   | 2       | ▼                 | -50.0%   | -2              |
|          | Emergency Custody Order                 | EC   | 1       | ▼                 | -50.0%   | -1              |
|          | Initial Foster Care                     | IF   | 1       | $\Leftrightarrow$ |          | -               |
|          | Mental Commitment                       | MC   | 1       | $\Leftrightarrow$ |          | -               |
|          | Relief of Custody                       | CR   | 1       | <b>A</b>          | -        | +1              |
|          | Temporary Detention Order               | TD   | 1       | <b>•</b>          | -50.0%   | -1              |
|          | Capias                                  | CA   | Ó       | •                 | -100.0%  | -1              |
|          | Family Abuse - Protective Order         | FP   | 0       | ▼                 | -100.0%  | -1              |
|          | Status                                  | ST   | 0       | ▼                 | -100.0%  | -1              |
|          | Total                                   |      | 579     | •                 | -11.5%   | -75             |
|          | GRAND TOTAL                             |      | 1,239   | •                 | -13.1%   | -187            |

January 2024 thru January 2024 Filings (Compared to January 2023 thru January 2023)

Chesapeake District: 1 FIPS: 550

| Other             | 189   | <b></b>  | -4.1%   | -8   |
|-------------------|-------|----------|---------|------|
| Protective Orders | 56    | <b>A</b> | -27.3%  | -21  |
| Support           | 147   | <b></b>  | -33.5%  | -74  |
| Traffic           | 9     | <b></b>  | +350.0% | +7   |
| GRAND TOTAL       | 1,239 | •        | -13.1%  | -187 |