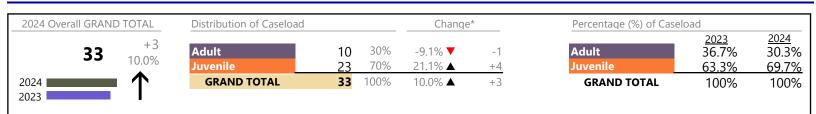

| -55.0%   | -33             |
| Delinquency                           | 6       | <b></b>  | +100.0%  | +3              |
| Other                                 | 21      | •        | -43.2%   | -16             |
| Protective Orders                     | 8       | <b></b>  | +33.3%   | +2              |
| Support                               | 44      | <b></b>  | +100.0%  | +22             |
| Traffic                               | 4       | <b></b>  | -        | +4              |
| GRAND TOTAL                           | 165     | ▼        | -12.7%   | -24             |
|                                       |         |          |          |                 |

Waynesboro

District: 25 FIPS: 820

January 2024 thru January 2024 Filings (Compared to January 2023 thru January 2023)



### Filings by Division & Code

| Division | Case Type Description     | Code | Summary | Change  | % Change | Absolute Change |
|----------|---------------------------|------|---------|---------|----------|-----------------|
| Adult    | Show Cause                | SC   | 5       |         | +400.0%  | +4              |
| Auun     | Other                     | ОТ   | 3       | <b></b> | +200.0%  | +2              |
|          | Civil Support             | VS   | 1       | ▼       | -83.3%   | -5              |
|          | Misdemeanor               | CM   | 1       | ▼       | -66.7%   | -2              |
|          | Total                     |      | 10      | ▼       | -9.1%    | -1              |
| Juvenile | Custody Visitation        | CV   | 12      |         | +9.1%    | +1