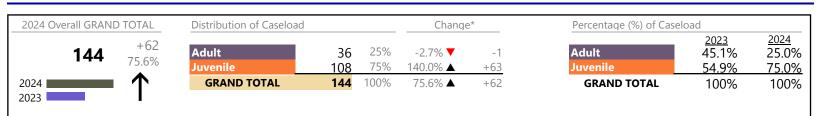

January 2024 thru January 2024 Filings (Compared to January 2023 thru January 2023)

Chesapeake District: 1 FIPS: 550

| Other             | 189   | <b></b>  | -4.1%   | -8   |
|-------------------|-------|----------|---------|------|
| Protective Orders | 56    | <b>A</b> | -27.3%  | -21  |
| Support           | 147   | <b></b>  | -33.5%  | -74  |
| Traffic           | 9     | <b></b>  | +350.0% | +7   |
| GRAND TOTAL       | 1,239 | •        | -13.1%  | -187 |

January 2024 thru January 2024 Filings (Compared to January 2023 thru January 2023)

Virginia Beach

District: 2 FIPS: 810

Filings by Division & Code

| Division | Case Type Description             | Code | Summary | Change            | % Change          | Absolute Change |
|----------|-----------------------------------|------|---------|-------------------|-------------------|-----------------|
| Adult    | Misdemeanor                       | СМ   | 292     |                   | +33.3%            | +73             |
| Adun     | Show Cause                        | SC   | 254     |                   | +37.3%            | +69             |
|          | Civil Support                     | VS   | 231     | ▼                 | -8.7%             | -22             |
|          | Remand Support                    | RS   | 214     | <b></b>           | +1,088.9%         | +196            |
|          | Other                             | ОТ   | 187     | •                 | -22.7%            | -55             |
|          | Felony                            | CF   | 84      |                   | +40.0%            | +24             |
|          | Family Abuse - Protective Order   | FP   | 74      | <b></b>           | +15.6%            | +10             |
|          | Capias                            | CA   | 46      |                   | +15.0%            | +6              |
|          | Motion - Protective Order         | MP   | 14      |                   | +40.0%            | +4              |
|          | Non-Family Abuse Protective Order | AP   | 6       |                   | +500.0%           | +5              |
|          | Violation of Protective Order     | PV   | 2       |                   | +100.0%           | +1              |
|          | Bond Forfeiture                   | BF   | 1       |                   | - 100.070         | +1              |
|          | Total                             |      | 1,405   |                   | 28.5%             | +312            |
| 1        | Custody Visitation                | CV   | 672     |                   | +16.5%            | +95             |
| Juvenile | Remand Custody                    | RC   | 292     | <b>—</b>          | +841.9%           | +261            |
|          | Remand Visitation                 | RV   | 286     |                   | +853.3%           | +256            |
|          | Misdemeanor                       | DM   | 95      |                   | +75.9%            | +41             |
|          | Traffic                           | Т    | 65      |                   | +30.0%            | +15             |
|          | Abuse and Neglect                 | AN   | 47      | <b>_</b>          | +213.3%           | +32             |
|          | Motion - Protective Order         | MP   | 47      |                   | +5.3%             | +32             |
|          | Felony                            | DF   | 28      | _                 | +3.7%             | +2              |
|          | Permanency Planning               | PH   |         |                   | +35.7%            | +1              |
|          |                                   | PH   | 19      |                   | +142.9%           | + 10            |
|          | Paternity                         |      | 17      |                   | +142.9%<br>+83.3% | +10             |
|          | Foster Care Review                | FC   | 11      | <b>_</b>          |                   | -5              |
|          | Non-Family Abuse Protective Order | AP   | 11      | •                 | -31.3%            |                 |
|          | Status                            | ST   | 9       | <b>A</b>          | +12.5%            | +1              |
|          | Truancy                           | TR   | 6       |                   | +200.0%           | +4              |
|          | Initial Foster Care               | IF   | 5       | <b>_</b>          | -37.5%            | -3              |
|          | Show Cause                        | SC   | 5       | •                 | -28.6%            | -2              |
|          | Capias                            | CA   | 2       |                   | +100.0%           | +1              |
|          | Child In Need of Services         | CS   | 2       |                   | +100.0%           | +1              |
|          | Other                             | ОТ   | 2       | •                 | -50.0%            | -2              |
|          | Relief of Custody                 | CR   | 2       | <b></b>           | -                 | +2              |
|          | Terminate Parental Rights         | ТР   | 2       | •                 | -83.3%            | -10             |
|          | Entrustment                       | ET   | 1       | $\Leftrightarrow$ |                   | -               |
|          | Family Abuse - Protective Order   | FP   | 1       |                   | -                 | +1              |
|          | Special Immigrant Juvenile Status | SI   | 1       |                   | -                 | +1              |
|          | Temporary Detention Order         | TD   | 1       | $\Leftrightarrow$ |                   | -               |
|          | Civil Violation                   | CI   | 0       | ▼                 | -100.0%           | -3              |
|          | Emancipation                      | EP   | 0       | <b>•</b>          | -100.0%           | -1              |
|          | Qualified Residential Treatment   | QR   | 0       | ▼                 | -100.0%           | -1              |
|          | Total                             |      | 1,622   |                   | 77.3%             | +707            |
|          | GRAND TOTAL                       |      | 3,027   |                   | 50.7%             | +1,019          |