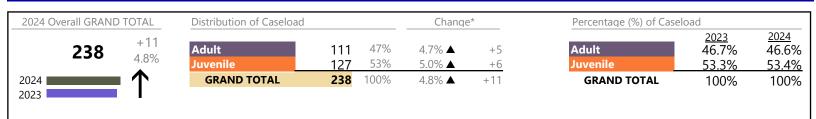

| Other                                 | 29      | •                 | -19.4%   | -7              |
| Protective Orders                     | 8       | <b></b>           | -33.3%   | -4              |
| Support                               | 28      | <b></b>           | +21.7%   | +5              |
| Traffic                               | 9       | ▼                 | -30.8%   | -4              |
| GRAND TOTAL                           | 242     | •                 | -11.4%   | -31             |
|                                       |         |                   |          |                 |

\* Compared to same time period as previous year 2/15/2024 10:10:54AM

January 2024 thru January 2024 Filings (Compared to January 2023 thru January 2023)

Winchester

District: 26 FIPS: 840



#### Filings by Division & Code

| Adult   | Case Type Description<br>Misdemeanor<br>Other<br>Civil Support<br>Felony<br>Capias<br>Show Cause<br>Family Abuse - Protective Order | Code<br>CM<br>OT<br>VS<br>CF<br>CA<br>SC | Summary<br>27<br>25<br>17<br>13<br>9 | Change<br>V<br>A<br>A | % Change<br>-32.5%<br>+66.7%<br>+54.5%<br>+85.7% | Absolute Change<br>-13<br>+10<br>+6 |
|---------|-------------------------------------------------------------------------------------------------------------------------------------|------------------------------------------|--------------------------------------|-----------------------|--------------------------------------------------|-------------------------------------|
| Aduit   | Other<br>Civil Support<br>Felony<br>Capias<br>Show Cause