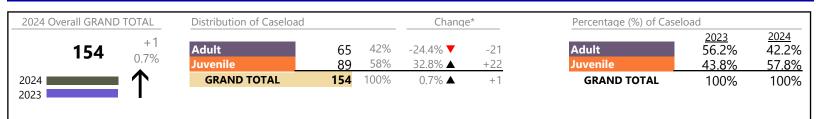

#### Filings by Major Case Category\*\*

| Category                              | Summary | Change | % Change | Absolute Change |
|---------------------------------------|---------|--------|----------|-----------------|
| Adult Criminal                        | 320     |        | -10.9%   | -39             |
| Child Dependency                      | 13      |        | +62.5%   | +5              |
| Child in Need of Services/Supervision | 14      |        | -        | +14             |
| Custody and Visitation                | 422     | •      | -18.8%   | -98             |
| Delinquency                           | 69      |        | +68.3%   | +28             |
| Juvenile Miscellaneous                | 0       | •      | -100.0%  | -1              |

Virginia Beach District: 2 FIPS: 810

| Custody and Visitation | 689   | <b></b>        | +18.0%  | +105   |
|------------------------|-------|----------------|---------|--------|
| Delinquency            | 130   | <b></b>        | +46.1%  | +41    |
| Juvenile Miscellaneous | 9     | $\blacksquare$ |         | 0      |
| New to Workload Study  | 1     | <b></b>        | -66.7%  | -2     |
| Other                  | 982   | <b></b>        | +201.2% | +656   |
| Protective Orders      | 146   | <b></b>        | +13.2%  | +17    |
| Support                | 273   | <b></b>        | -4.5%   | -13    |
| Traffic                | 65    | <b>A</b>       | +30.0%  | +15    |
| GRAND TOTAL            | 3,027 | <b></b>        | 50.7%   | +1,019 |