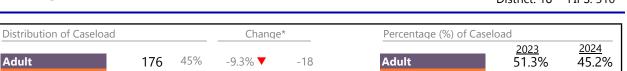

## Filings by Division & Code

| Division | Case Type Description                   | Code | Summary | Change            | % Change | Absolute Change |
|----------|-----------------------------------------|------|---------|-------------------|----------|-----------------|
| Adult    | Misdemeanor                             | CM   | 161     | $\Leftrightarrow$ |          | -               |
| / Court  | Civil Support                           | VS   | 109     | •                 | -35.5%   | -60             |
|          | Show Cause                              | SC   | 108     | •                 | -38.3%   | -67             |
|          | Other                                   | ОТ   | 105     | <b>A</b>          | +6.1%    | +6              |
|          | Felony                                  | CF   | 43      |                   | +19.4%   | +7              |
|          | Remand Support                          | RS   | 41      | <b>A</b>          | +10.8%   | +4              |
|          | Capias                                  | CA   | 38      |                   |          | -               |
|          | Family Abuse - Protective Order         | FP   | 36      | •                 | -16.3%   | -7              |
|          | Non-Family Abuse Protective Order       | AP   | 8       | ▼                 | -38.5%   | -5              |
|          | Violation Family Abuse Protective Order | PS   | 5       |                   | -        | +5              |
|          | Motion - Protective Order               | MP   | 3       |                   | -        | +3              |
|          | Violation of Protective Order           | PV   | 2       | <b>A</b>          | +100.0%  | +1              |
|          | Restricted License for Non-Support      | SL   | 1       |                   | -        | +1              |
|          | Total                                   |      | 660     | •                 | -14.5%   | -112            |
| Juvenile | Custody Visitation                      | CV   | 412     | •                 | -18.7%   | -95             |
| Javenne  | Felony                                  | DF   | 30      |                   | +3.4%    | +1              |
|          | Misdemeanor                             | DM   | 30      | <b>A</b>          | +172.7%  | +19             |
|          | Remand Custody                          | RC   | 23      | •                 | -20.7%   | -6              |
|          | Remand Visitation                       | RV   | 14      | ▼                 | -36.4%   | -8              |
|          | Paternity                               | PT   | 10      | ▼                 | -16.7%   | -2              |
|          | Show Cause                              | SC   | 10      |                   | +900.0%  | +9              |
|          | Truancy                                 | TR   | 10      |                   | -        | +10             |
|          | Abuse and Neglect                       | AN   | 9       | <b>A</b>          | +200.0%  | +6              |
|          | Traffic                                 | Т    | 9       | <b>A</b>          | +350.0%  | +7              |
|          | Motion - Protective Order               | MP   | 7       | <b>A</b>          | +133.3%  | +4              |
|          | Child In Need of Services               | CS   | 3       | <b>A</b>          | -        | +3              |
|          | Other                                   | ОТ   | 3       | ▼                 | -40.0%   | -2              |
|          | Non-Family Abuse Protective Order       | AP   | 2       | <b>•</b>          | -88.2%   | -15             |
|          | Permanency Planning                     | PH   | 2       | ▼                 | -50.0%   | -2              |
|          | Emergency Custody Order                 | EC   | 1       | ▼                 | -50.0%   | -1              |
|          | Initial Foster Care                     | IF   | 1       | $\Leftrightarrow$ |          | -               |
|          | Mental Commitment                       | MC   | 1       | $\Leftrightarrow$ |          | -               |
|          | Relief of Custody                       | CR   | 1       | <b>A</b>          | -        | +1              |
|          | Temporary Detention Order               | TD   | 1       | <b>•</b>          | -50.0%   | -1              |
|          | Capias                                  | CA   | Ó       | •                 | -100.0%  | -1              |
|          | Family Abuse - Protective Order         | FP   | 0       | ▼                 | -100.0%  | -1              |
|          | Status                                  | ST   | 0       | ▼                 | -100.0%  | -1              |
|          | Total                                   |      | 579     | •                 | -11.5%   | -75             |
|          | GRAND TOTAL                             |      | 1,239   | •                 | -13.1%   | -187            |

January 2024 thru January 2024 Filings (Compared to January 2023 thru January 2023)

Chesapeake District: 1 FIPS: 550

| Other             | 189   | <b></b>  | -4.1%   | -8   |
|-------------------|-------|----------|---------|------|
| Protective Orders | 56    | <b>A</b> | -27.3%  | -21  |
| Support           | 147   | <b></b>  | -33.5%  | -74  |
| Traffic           | 9     | <b></b>  | +350.0% | +7   |
| GRAND TOTAL       | 1,239 | •        | -13.1%  | -187 |