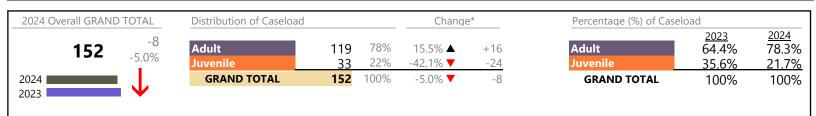

## Filings by Major Case Category\*\*

| Category                              | Summary | Change  | % Change | Absolute Change |
|---------------------------------------|---------|---------|----------|-----------------|
| Adult Criminal                        | 637     | <b></b> | +35.0%   | +165            |
| Child Dependency                      | 87      | <b></b> | +52.6%   | +30             |
| Child in Need of Services/Supervision | 8       |         | +166.7%  | +5              |

Virginia Beach District: 2 FIPS: 810

| Custody and Visitation | 689   | <b></b>        | +18.0%  | +105   |
|------------------------|-------|----------------|---------|--------|
| Delinquency            | 130   | <b></b>        | +46.1%  | +41    |
| Juvenile Miscellaneous | 9     | $\blacksquare$ |         | 0      |
| New to Workload Study  | 1     | <b></b>        | -66.7%  | -2     |
| Other                  | 982   | <b></b>        | +201.2% | +656   |
| Protective Orders      | 146   | <b></b>        | +13.2%  | +17    |
| Support                | 273   | <b></b>        | -4.5%   | -13    |
| Traffic                | 65    | <b>A</b>       | +30.0%  | +15    |
| GRAND TOTAL            | 3,027 | <b></b>        | 50.7%   | +1,019 |