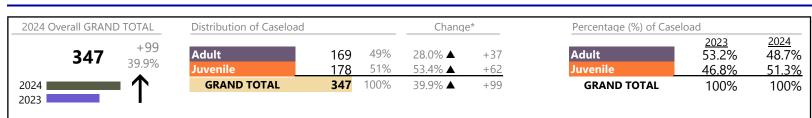

## Filings by Major Case Category\*\*

| Category                              | Summary | Change  | % Change | Absolute Change |
|---------------------------------------|---------|---------|----------|-----------------|
| Adult Criminal                        | 637     | <b></b> | +35.0%   | +165            |
| Child Dependency                      | 87      | <b></b> | +52.6%   | +30             |
| Child in Need of Services/Supervision | 8       |         | +166.7%  | +5              |

Virginia Beach District: 2 FIPS: 810

| Custody and Visitation | 689   | <b></b>        | +18.0%  | +105   |
|------------------------|-------|----------------|---------|--------|
| Delinquency            | 130   | <b></b>        | +46.1%  | +41    |
| Juvenile Miscellaneous | 9     | $\blacksquare$ |         | 0      |
| New to Workload Study  | 1     | <b></b>        | -66.7%  | -2     |
| Other                  | 982   | <b></b>        | +201.2% | +656   |
| Protective Orders      | 146   | <b></b>        | +13.2%  | +17    |
| Support                | 273   | <b></b>        | -4.5%   | -13    |
| Traffic                | 65    | <b>A</b>       | +30.0%  | +15    |
| GRAND TOTAL            | 3,027 | <b></b>        | 50.7%   | +1,019 |