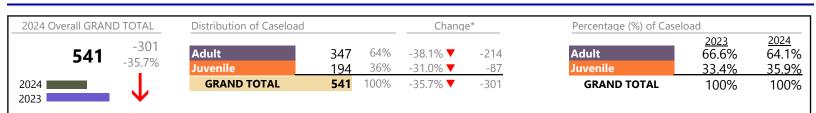

| +1                                                     |
| 1       | ▼                                       | -75.0%                                                                                             | -3                                                     |
| 60      |                                         | 1.7%                                                                                               | +1                                                     |
|         | 10<br>21<br>3<br>1<br>9<br>4<br>11<br>1 | $ \begin{array}{c c} 10 \\ 21 \\ 3 \\ \hline 9 \\ 4 \\ 11 \\ 1 \\ \hline 1 \\ \hline \end{array} $ | $ \begin{array}{c ccccccccccccccccccccccccccccccccccc$ |

FIPS: 175

January 2024 thru January 2024 Filings (Compared to January 2023 thru January 2023)



## Filings by Division & Code

| Division | Case Type Description                    | Code        | Summary | Change   | % Change | Absolute Change |
|----------|------------------------------------------|-------------|---------|----------|----------|-----------------|
| Adult    | Show Cause                               | SC          | 101     |          | +87.0%   | +47             |
| Auun     | Civil Support                            | VS          | 98      | <b></b>  | +48.5%   | +32             |
|          | Misdemeanor                              | CM          | 52      | •        | -27.8%   | -20             |
|          | Other                                    | ОТ          | 34      | •        | -87.7%   | -242            |
|          | Family Abuse - Protective Order