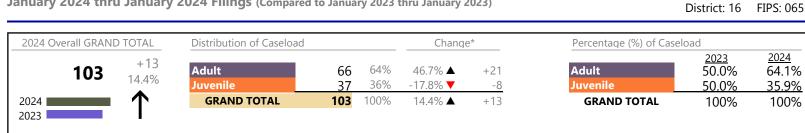

January 2024 thru January 2024 Filings (Compared to January 2023 thru January 2023)

## Filings by Division & Code

| Division | Case Type Description                                                                             | Code           | Summary | Change            | % Change | Absolute Change |
|----------|---------------------------------------------------------------------------------------------------|----------------|---------|-------------------|----------|-----------------|
| Adult    | Misdemeanor                                                                                       | СМ             | 4,522   | ▼                 | 0.0%     | -2              |
| Addit    | Civil Support                                                                                     | VS             | 3,395   | <b></b>           | +3.1%    | +101            |
|          | Show Cause                                                                                        | SC             | 3,259   |                   | +2.4%    | +77             |
|          | Other                                                                                             | ОТ             | 3,159   | ▼                 | -12.0%   | -432            |
|          | Felony                                                                                            | CF             | 1,458   | <b></b>           | +7.0%    | +95             |
|          | Family Abuse - Protective Order                                                                   | FP             | 1,358   | •                 | -4.0%    | -56             |
|          | Capias                                                                                            | CA             | 948     | ▼                 | -21.9%   | -266            |
|          | Remand Support                                                                                    | RS             | 404     | <b></b>           | +66.9%   | +162            |
|          | Motion - Protective Order                                                                         | MP             | 176     | •                 | -6.9%    | -13             |
|          | Non-Family Abuse Protective Order                                                                 | AP             | 128     | <b></b>           | +2.4%    | +3              |
|          | Violation of Protective Order                                                                     | PV             | 87      | •                 | -33.1%   | -43             |
|          | Restricted License for Non-Support                                                                | SL             | 10      | $\Leftrightarrow$ |          | -               |
|          | Violation Family Abuse Protective Order                                                           | PS             | 10      | <b></b>           | +42.9%   | +3              |
|          | Protective Order                                                                                  | PC             | 8       | <b>T</b>          | -27.3%   | -3              |
|          | Bond Forfeiture                                                                                   | BF             | 7       | •                 | 21.070   | -               |
|          | Emergency Custody Order                                                                           | EC             | 2       |                   | _        | +2              |
|          | Criminal Support                                                                                  | CS             | 0       |                   | -100.0%  | -1              |
|          | Total                                                                                             | <u> </u>       | 18,931  | <b>•</b>          | -1.9%    | -373            |
|          | Custody Visitation                                                                                | CV             |         |                   | -0.1%    | -11             |
| Juvenile | Misdemeanor                                                                                       | DM             | 9,735   |                   | +18.5%   | +309            |
|          |                                                                                                   |                | 1,981   |                   |          |                 |
|          | Traffic                                                                                           | T              | 833     |                   | -17.9%   | -181            |
|          | Felony                                                                                            | DF             | 657     | •                 | -2.4%    | -16             |
|          | Remand Custody                                                                                    | RC             | 548     | <b>A</b>          | +56.1%   | +197            |
|          | Remand Visitation                                                                                 | RV             | 522     |                   | +91.9%   | +250            |
|          | Abuse and Neglect                                                                                 | AN             | 468     | <b>_</b>          | +17.9%   | +71             |
|          | Status                                                                                            | ST             | 468     | •                 | -17.3%   | -98             |
|          | Permanency Planning                                                                               | PH             | 433     |                   | +27.4%   | +93             |
|          | Foster Care Review                                                                                | FC             | 384     |                   | +2.7%    | +10             |
|          | Truancy                                                                                           | TR             | 263     |                   | +11.9%   | +28             |
|          | Paternity                                                                                         | PT             | 261     | •                 | -16.9%   | -53             |
|          | Terminate Parental Rights                                                                         | ТР             | 229     |                   | +84.7%   | +105            |
|          | Initial Foster Care                                                                               | IF             | 197     | <b>A</b>          | +35.9%   | +52             |
|          | Motion - Protective Order                                                                         | MP             | 182     |                   | +16.7%   | +26             |
|          | Non-Family Abuse Protective Order                                                                 | AP             | 158     | •                 | -0.6%    | -1              |
|          | Special Immigrant Juvenile Status                                                                 | SI             | 149     | <b></b>           | +238.6%  | +105            |
|          | Show Cause                                                                                        | SC             | 137     | ▼                 | -2.8%    | -4              |
|          | Temporary Detention Order                                                                         | TD             | 124     | <b>A</b>          | +6.0%    | +7              |
|          | Child In Need of Services                                                                         | CS             | 120     | <b></b>           | +14.3%   | +15             |
|          | Civil Violation                                                                                   | CI             | 84      | <b>A</b>          | +154.5%  | +51             |
|          | Mental Commitment                                                                                 | MC             | 69      | <b>•</b>          | -16.9%   | -14             |
|          | Emergency Custody Order                                                                           | EC             | 64      |                   | +23.1%   | +12             |
|          | Voluntary Continuing Services and Support Agreem                                                  | VA             | 55      |                   | +22.2%   | +10             |
|          | Other                                                                                             | ОТ             | 52      | •                 | -39.5%   | -34             |
|          | Entrustment                                                                                       | ET             | 29      |                   | +383.3%  | +23             |
|          | Capias                                                                                            | CA             | 27      | <b></b>           | +17.4%   | +4              |
|          | Relief of Custody                                                                                 | CR             | 27      | $\leftrightarrow$ |          |                 |
|          | Child at Risk                                                                                     | RI             | 25      | •                 | -13.8%   | -4              |
|          | Family Abuse - Protective Order                                                                   | FP             | 15      | <b>.</b>          | +200.0%  | +10             |
|          | Emancipation                                                                                      | EP             | 4       | -                 | -33.3%   | -2              |
|          | Violation Family Abuse Protective Order                                                           | PS             | 2       |                   | +100.0%  | +1              |
|          |                                                                                                   |                | ۷.      | -                 | -97.3%   | -36             |
|          | Qualified Residential Treatment                                                                   | OP             | 1       |                   |          |                 |
|          | Qualified Residential Treatment                                                                   | QR             | 1       |                   | -97.5%   | -30             |
|          | Qualified Residential Treatment<br>Restoration of Parental Rights<br>Restricted Operators License | QR<br>RR<br>RL | 1       | $\leftrightarrow$ | -97.5%   | -50<br>-<br>+1  |

\* Compared to same time period as previous year 2/15/2024 10:10:54AM

\*\* Case Type Categories are defined in the 2017 Virginia Judicial Workload Assessment Source: SCV-SQL-Information

January 2024 thru January 2024 Filings (Compared to January 2023 thru January 2023)