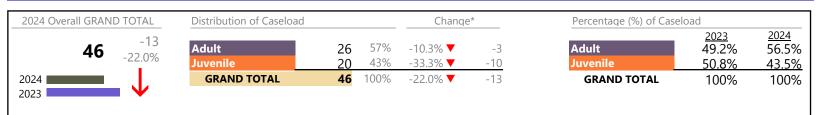

January 2024 thru January 2024 Filings (Compared to January 2023 thru January 2023)

## Filings by Division & Code

| Division | Case Type Description                   | Code | Summary | Change            | % Change | Absolute Change |
|----------|-----------------------------------------|------|---------|-------------------|----------|-----------------|
| Adult    | Misdemeanor                             | CM   | 161     | $\Leftrightarrow$ |          | -               |
| / Court  | Civil Support                           | VS   | 109     | •                 | -35.5%   | -60             |
|          | Show Cause                              | SC   | 108     | •                 | -38.3%   | -67             |
|          | Other                                   | ОТ   | 105     | <b>A</b>          | +6.1%    | +6              |
|          | Felony                                  | CF   | 43      |                   | +19.4%   | +7              |
|          | Remand Support                          | RS   | 41      | <b>A</b>          | +10.8%   | +4              |
|          | Capias                                  | CA   | 38      |                   |          | -               |
|          | Family Abuse - Protective Order         | FP   | 36      | •                 | -16.3%   | -7              |
|          | Non-Family Abuse Protective Order       | AP   | 8       | ▼                 | -38.5%   | -5              |
|          | Violation Family Abuse Protective Order | PS   | 5       |                   | -        | +5              |
|          | Motion - Protective Order               | MP   | 3       |                   | -        | +3              |
|          | Violation of Protective Order           | PV   | 2       | <b>A</b>          | +100.0%  | +1              |
|          | Restricted License for Non-Support      | SL   | 1       |                   | -        | +1              |
|          | Total                                   |      | 660     | •                 | -14.5%   | -112            |
| Juvenile | Custody Visitation                      | CV   | 412     | •                 | -18.7%   | -95             |
| Javenne  | Felony                                  | DF   | 30      |                   | +3.4%    | +1              |
|          | Misdemeanor                             | DM   | 30      | <b>A</b>          | +172.7%  | +19             |
|          | Remand Custody                          | RC   | 23      | •                 | -20.7%   | -6              |
|          | Remand Visitation                       | RV   | 14      | ▼                 | -36.4%   | -8              |
|          | Paternity                               | PT   | 10      | ▼                 | -16.7%   | -2              |
|          | Show Cause                              | SC   | 10      |                   | +900.0%  | +9              |
|          | Truancy                                 | TR   | 10      |                   | -        | +10             |
|          | Abuse and Neglect                       | AN   | 9       | <b>A</b>          | +200.0%  | +6              |
|          | Traffic                                 | Т    | 9       | <b>A</b>          | +350.0%  | +7              |
|          | Motion - Protective Order               | MP   | 7       | <b>A</b>          | +133.3%  | +4              |
|          | Child In Need of Services               | CS   | 3       | <b>A</b>          | -        | +3              |
|          | Other                                   | ОТ   | 3       | ▼                 | -40.0%   | -2              |
|          | Non-Family Abuse Protective Order       | AP   | 2       | <b>•</b>          | -88.2%   | -15             |
|          | Permanency Planning                     | PH   | 2       | ▼                 | -50.0%   | -2              |
|          | Emergency Custody Order                 | EC   | 1       | ▼                 | -50.0%   | -1              |
|          | Initial Foster Care                     | IF   | 1       | $\Leftrightarrow$ |          | -               |
|          | Mental Commitment                       | MC   | 1       | $\Leftrightarrow$ |          | -               |
|          | Relief of Custody                       | CR   | 1       | <b>A</b>          | -        | +1              |
|          | Temporary Detention Order               | TD   | 1       | <b>•</b>          | -50.0%   | -1              |
|          | Capias                                  | CA   | Ó       | •                 | -100.0%  | -1              |
|          | Family Abuse - Protective Order         | FP   | 0       | ▼                 | -100.0%  | -1              |
|          | Status                                  | ST   | 0       | ▼                 | -100.0%  | -1              |
|          | Total                                   |      | 579     | •                 | -11.5%   | -75             |
|          | GRAND TOTAL                             |      | 1,239   | •                 | -13.1%   | -187            |

\* Compared to same time period as previous year 2/15/2024 10:10:54AM

\*\* Case Type Categories are defined in the 2017 Virginia Judicial Workload Assessment Source: SCV-SQL-Information

Chesapeake

District: 1 FIPS: 550