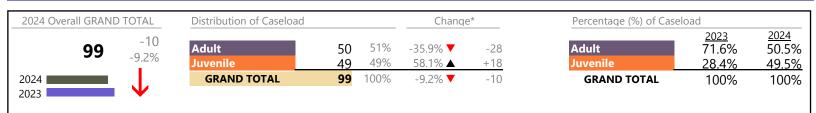

## Filings by Division & Code

| Division | Case Type Description                   | Code | Summary | Change            | % Change | Absolute Change |
|----------|-----------------------------------------|------|---------|-------------------|----------|-----------------|
| Adult    | Misdemeanor                             | CM   | 161     | $\Leftrightarrow$ |          | -               |
| / Court  | Civil Support                           | VS   | 109     | •                 | -35.5%   | -60             |
|          | Show Cause                              | SC   | 108     | •                 | -38.3%   | -67             |
|          | Other                                   | ОТ   | 105     | <b>A</b>          | +6.1%    | +6              |
|          | Felony                                  | CF   | 43      |                   | +19.4%   | +7              |
|          | Remand Support                          | RS   | 41      | <b>A</b>          | +10.8%   | +4              |
|          | Capias                                  | CA   | 38      |                   |          | -               |
|          | Family Abuse - Protective Order         | FP   | 36      | •                 | -16.3%   | -7              |
|          | Non-Family Abuse Protective Order       | AP   | 8       | ▼                 | -38.5%   | -5              |
|          | Violation Family Abuse Protective Order | PS   | 5       |                   | -        | +5              |
|          | Motion - Protective Order               | MP   | 3       |                   | -        | +3              |
|          | Violation of Protective Order           | PV   | 2       | <b>A</b>          | +100.0%  | +1              |
|          | Restricted License for Non-Support      | SL   | 1       |                   | -        | +1              |
|          | Total                                   |      | 660     | •                 | -14.5%   | -112            |
| Juvenile | Custody Visitation                      | CV   | 412     | •                 | -18.7%   | -95             |
| Javenne  | Felony                                  | DF   | 30      |                   | +3.4%    | +1              |
|          | Misdemeanor                             | DM   | 30      | <b>A</b>          | +172.7%  | +19             |
|          | Remand Custody                          | RC   | 23      | •                 | -20.7%   | -6              |
|          | Remand Visitation                       | RV   | 14      | ▼                 | -36.4%   | -8              |
|          | Paternity                               | PT   | 10      | ▼                 | -16.7%   | -2              |
|          | Show Cause                              | SC   | 10      |                   | +900.0%  | +9              |
|          | Truancy                                 | TR   | 10      |                   | -        | +10             |
|          | Abuse and Neglect                       | AN   | 9       | <b>A</b>          | +200.0%  | +6              |
|          | Traffic                                 | Т    | 9       | <b>A</b>          | +350.0%  | +7              |
|          | Motion - Protective Order               | MP   | 7       | <b>A</b>          | +133.3%  | +4              |
|          | Child In Need of Services               | CS   | 3       | <b>A</b>          | -        | +3              |
|          | Other                                   | ОТ   | 3       | ▼                 | -40.0%   | -2              |
|          | Non-Family Abuse Protective Order       | AP   | 2       | <b>•</b>          | -88.2%   | -15             |
|          | Permanency Planning                     | PH   | 2       | ▼                 | -50.0%   | -2              |
|          | Emergency Custody Order                 | EC   | 1       | ▼                 | -50.0%   | -1              |
|          | Initial Foster Care                     | IF   | 1       | $\Leftrightarrow$ |          | -               |
|          | Mental Commitment                       | MC   | 1       | $\Leftrightarrow$ |          | -               |
|          | Relief of Custody                       | CR   | 1       | <b>A</b>          | -        | +1              |
|          | Temporary Detention Order               | TD   | 1       | <b>•</b>          | -50.0%   | -1              |
|          | Capias                                  | CA   | Ó       | •                 | -100.0%  | -1              |
|          | Family Abuse - Protective Order         | FP   | 0       | ▼                 | -100.0%  | -1              |
|          | Status                                  | ST   | 0       | ▼                 | -100.0%  | -1              |
|          | Total                                   |      | 579     | •                 | -11.5%   | -75             |
|          | GRAND TOTAL                             |      | 1,239   | •                 | -13.1%   | -187            |

January 2024 thru January 2024 Filings (Compared to January 2023 thru January 2023)

Chesapeake District: 1 FIPS: 550

| Other             | 189   | <b></b>  | -4.1%   | -8   |
|-------------------|-------|----------|---------|------|
| Protective Orders | 56    | <b>A</b> | -27.3%  | -21  |
| Support           | 147   | <b></b>  | -33.5%  | -74  |
| Traffic           | 9     | <b></b>  | +350.0% | +7   |
| GRAND TOTAL       | 1,239 | •        | -13.1%  | -187 |