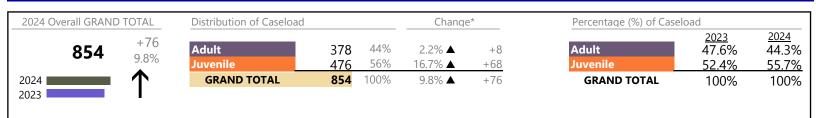

January 2024 thru January 2024 Filings (Compared to January 2023 thru January 2023)

Virginia Beach

District: 2 FIPS: 810

Filings by Division & Code

| Division | Case Type Description             | Code | Summary | Change            | % Change          | Absolute Change |
|----------|-----------------------------------|------|---------|-------------------|-------------------|-----------------|
| Adult    | Misdemeanor                       | СМ   | 292     |                   | +33.3%            | +73             |
| Adun     | Show Cause                        | SC   | 254     |                   | +37.3%            | +69             |
|          | Civil Support                     | VS   | 231     | ▼                 | -8.7%             | -22             |
|          | Remand Support                    | RS   | 214     | <b></b>           | +1,088.9%         | +196            |
|          | Other                             | ОТ   | 187     | •                 | -22.7%            | -55             |
|          | Felony                            | CF   | 84      |                   | +40.0%            | +24             |
|          | Family Abuse - Protective Order   | FP   | 74      | <b></b>           | +15.6%            | +10             |
|          | Capias                            | CA   | 46      |                   | +15.0%            | +6              |
|          | Motion - Protective Order         | MP   | 14      |                   | +40.0%            | +4              |
|          | Non-Family Abuse Protective Order | AP   | 6       |                   | +500.0%           | +5              |
|          | Violation of Protective Order     | PV   | 2       |                   | +100.0%           | +1              |
|          | Bond Forfeiture                   | BF   | 1       |                   | - 100.070         | +1              |
|          | Total                             |      | 1,405   |                   | 28.5%             | +312            |
| 1        | Custody Visitation                | CV   | 672     |                   | +16.5%            | +95             |
| Juvenile | Remand Custody                    | RC   | 292     | <b>—</b>          | +841.9%           | +261            |
|          | Remand Visitation                 | RV   | 286     |                   | +853.3%           | +256            |
|          | Misdemeanor                       | DM   | 95      |                   | +75.9%            | +41             |
|          | Traffic                           | Т    | 65      |                   | +30.0%            | +15             |
|          | Abuse and Neglect                 | AN   | 47      | <b>_</b>          | +213.3%           | +32             |
|          | Motion - Protective Order         | MP   | 47      |                   | +5.3%             | +32             |
|          | Felony                            | DF   | 28      | _                 | +3.7%             | +2              |
|          | Permanency Planning               | PH   |         |                   | +35.7%            | +1              |
|          |                                   | PH   | 19      |                   | +142.9%           | + 10            |
|          | Paternity                         |      | 17      |                   | +142.9%<br>+83.3% | +10             |
|          | Foster Care Review                | FC   | 11      | <b>_</b>          |                   | -5              |
|          | Non-Family Abuse Protective Order | AP   | 11      | •                 | -31.3%            |                 |
|          | Status                            | ST   | 9       | <b>A</b>          | +12.5%            | +1              |
|          | Truancy                           | TR   | 6       |                   | +200.0%           | +4              |
|          | Initial Foster Care               | IF   | 5       | <b>_</b>          | -37.5%            | -3              |
|          | Show Cause                        | SC   | 5       | •                 | -28.6%            | -2              |
|          | Capias                            | CA   | 2       |                   | +100.0%           | +1              |
|          | Child In Need of Services         | CS   | 2       |                   | +100.0%           | +1              |
|          | Other                             | ОТ   | 2       | •                 | -50.0%            | -2              |
|          | Relief of Custody                 | CR   | 2       | <b></b>           | -                 | +2              |
|          | Terminate Parental Rights         | ТР   | 2       | •                 | -83.3%            | -10             |
|          | Entrustment                       | ET   | 1       | $\Leftrightarrow$ |                   | -               |
|          | Family Abuse - Protective Order   | FP   | 1       |                   | -                 | +1              |
|          | Special Immigrant Juvenile Status | SI   | 1       |                   | -                 | +1              |
|          | Temporary Detention Order         | TD   | 1       | $\Leftrightarrow$ |                   | -               |
|          | Civil Violation                   | CI   | 0       | ▼                 | -100.0%           | -3              |
|          | Emancipation                      | EP   | 0       | <b>•</b>          | -100.0%           | -1              |
|          | Qualified Residential Treatment   | QR   | 0       | ▼                 | -100.0%           | -1              |
|          | Total                             |      | 1,622   |                   | 77.3%             | +707            |
|          | GRAND TOTAL                       |      | 3,027   |                   | 50.7%             | +1,019          |

Virginia Beach District: 2 FIPS: 810

| Custody and Visitation | 689   | <b></b>        | +18.0%  | +105   |
|------------------------|-------|----------------|---------|--------|
| Delinquency            | 130   | <b></b>        | +46.1%  | +41    |
| Juvenile Miscellaneous | 9     | $\blacksquare$ |         | 0      |
| New to Workload Study  | 1     | <b></b>        | -66.7%  | -2     |
| Other                  | 982   | <b></b>        | +201.2% | +656   |
| Protective Orders      | 146   | <b></b>        | +13.2%  | +17    |
| Support                | 273   | <b></b>        | -4.5%   | -13    |
| Traffic                | 65    | <b>A</b>       | +30.0%  | +15    |
| GRAND TOTAL            | 3,027 | <b></b>        | 50.7%   | +1,019 |