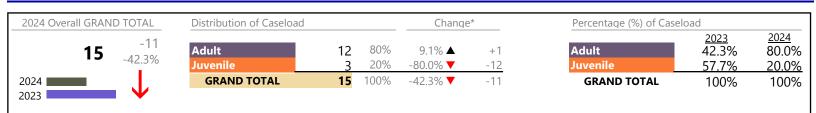

## Filings by Division & Code

| Division | Case Type Description                   | Code | Summary | Change            | % Change | Absolute Change |
|----------|-----------------------------------------|------|---------|-------------------|----------|-----------------|
| Adult    | Misdemeanor                             | CM   | 161     | $\Leftrightarrow$ |          | -               |
| / Court  | Civil Support                           | VS   | 109     | •                 | -35.5%   | -60             |
|          | Show Cause                              | SC   | 108     | •                 | -38.3%   | -67             |
|          | Other                                   | ОТ   | 105     | <b>A</b>          | +6.1%    | +6              |
|          | Felony                                  | CF   | 43      |                   | +19.4%   | +7              |
|          | Remand Support                          | RS   | 41      | <b>A</b>          | +10.8%   | +4              |
|          | Capias                                  | CA   | 38      |                   |          | -               |
|          | Family Abuse - Protective Order         | FP   | 36      | •                 | -16.3%   | -7              |
|          | Non-Family Abuse Protective Order       | AP   | 8       | ▼                 | -38.5%   | -5              |
|          | Violation Family Abuse Protective Order | PS   | 5       |                   | -        | +5              |
|          | Motion - Protective Order               | MP   | 3       |                   | -        | +3              |
|          | Violation of Protective Order           | PV   | 2       | <b>A</b>          | +100.0%  | +1              |
|          | Restricted License for Non-Support      | SL   | 1       |                   | -        | +1              |
|          | Total                                   |      | 660     | •                 | -14.5%   | -112            |
| Juvenile | Custody Visitation                      | CV   | 412     | •                 | -18.7%   | -95             |
| Javenne  | Felony                                  | DF   | 30      |                   | +3.4%    | +1              |
|          | Misdemeanor                             | DM   | 30      | <b>A</b>          | +172.7%  | +19             |
|          | Remand Custody                          | RC   | 23      | •                 | -20.7%   | -6              |
|          | Remand Visitation                       | RV   | 14      | ▼                 | -36.4%   | -8              |
|          | Paternity                               | PT   | 10      | ▼                 | -16.7%   | -2              |
|          | Show Cause                              | SC   | 10      |                   | +900.0%  | +9              |
|          | Truancy                                 | TR   | 10      |                   | -        | +10             |
|          | Abuse and Neglect                       | AN   | 9       | <b>A</b>          | +200.0%  | +6              |
|          | Traffic                                 | Т    | 9       | <b>A</b>          | +350.0%  | +7              |
|          | Motion - Protective Order               | MP   | 7       | <b>A</b>          | +133.3%  | +4              |
|          | Child In Need of Services               | CS   | 3       | <b>A</b>          | -        | +3              |
|          | Other                                   | ОТ   | 3       | ▼                 | -40.0%   | -2              |
|          | Non-Family Abuse Protective Order       | AP   | 2       | <b>•</b>          | -88.2%   | -15             |
|          | Permanency Planning                     | PH   | 2       | ▼                 | -50.0%   | -2              |
|          | Emergency Custody Order                 | EC   | 1       | ▼                 | -50.0%   | -1              |
|          | Initial Foster Care                     | IF   | 1       | $\Leftrightarrow$ |          | -               |
|          | Mental Commitment                       | MC   | 1       | $\Leftrightarrow$ |          | -               |
|          | Relief of Custody                       | CR   | 1       | <b>A</b>          | -        | +1              |
|          | Temporary Detention Order               | TD   | 1       | <b>•</b>          | -50.0%   | -1              |
|          | Capias                                  | CA   | Ó       | •                 | -100.0%  | -1              |
|          | Family Abuse - Protective Order         | FP   | 0       | ▼                 | -100.0%  | -1              |
|          | Status                                  | ST   | 0       | ▼                 | -100.0%  | -1              |
|          | Total                                   |      | 579     | •                 | -11.5%   | -75             |
|          | GRAND TOTAL                             |      | 1,239   | •                 | -13.1%   | -187            |

#### Filings by Major Case Category\*\*

| Category                              | Summary | Change | % Change | Absolute Change |
|---------------------------------------|---------|--------|----------|-----------------|
| Adult Criminal                        | 320     |        | -10.9%   | -39             |
| Child Dependency                      | 13      |        | +62.5%   | +5              |
| Child in Need of Services/Supervision | 14      |        | -        | +14             |
| Custody and Visitation                | 422     | •      | -18.8%   | -98             |
| Delinquency                           | 69      |        | +68.3%   | +28             |
| Juvenile Miscellaneous                | 0       | •      | -100.0%  | -1              |

January 2024 thru January 2024 Filings (Compared to January 2023 thru January 2023)

Chesapeake District: 1 FIPS: 550

| Other             | 189   | <b></b>  | -4.1%   | -8   |
|-------------------|-------|----------|---------|------|
| Protective Orders | 56    | <b>A</b> | -27.3%  | -21  |
| Support           | 147   | <b></b>  | -33.5%  | -74  |
| Traffic           | 9     | <b></b>  | +350.0% | +7   |
| GRAND TOTAL       | 1,239 | •        | -13.1%  | -187 |