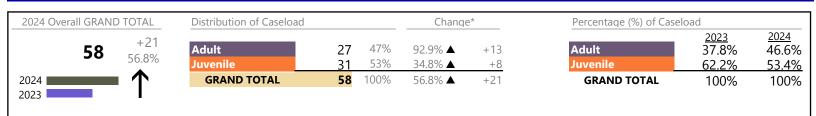

January 2024 thru January 2024 Filings (Compared to January 2023 thru January 2023)

Virginia Beach

District: 2 FIPS: 810

Filings by Division & Code

| Division | Case Type Description             | Code | Summary | Change            | % Change          | Absolute Change |
|----------|-----------------------------------|------|---------|-------------------|-------------------|-----------------|
| Adult    | Misdemeanor                       | СМ   | 292     |                   | +33.3%            | +73             |
| Adun     | Show Cause                        | SC   | 254     |                   | +37.3%            | +69             |
|          | Civil Support                     | VS   | 231     | ▼                 | -8.7%             | -22             |
|          | Remand Support                    | RS   | 214     | <b></b>           | +1,088.9%         | +196            |
|          | Other                             | ОТ   | 187     | •                 | -22.7%            | -55             |
|          | Felony                            | CF   | 84      |                   | +40.0%            | +24             |
|          | Family Abuse - Protective Order   | FP   | 74      | <b></b>           | +15.6%            | +10             |
|          | Capias                            | CA   | 46      |                   | +15.0%            | +6              |
|          | Motion - Protective Order         | MP   | 14      |                   | +40.0%            | +4              |
|          | Non-Family Abuse Protective Order | AP   | 6       |                   | +500.0%           | +5              |
|          | Violation of Protective Order     | PV   | 2       |                   | +100.0%           | +1              |
|          | Bond Forfeiture                   | BF   | 1       |                   | - 100.070         | +1              |
|          | Total                             |      | 1,405   |                   | 28.5%             | +312            |
| 1        | Custody Visitation                | CV   | 672     |                   | +16.5%            | +95             |
| Juvenile | Remand Custody                    | RC   | 292     | <b>—</b>          | +841.9%           | +261            |
|          | Remand Visitation                 | RV   | 286     |                   | +853.3%           | +256            |
|          | Misdemeanor                       | DM   | 95      |                   | +75.9%            | +41             |
|          | Traffic                           | Т    | 65      |                   | +30.0%            | +15             |
|          | Abuse and Neglect                 | AN   | 47      | <b>_</b>          | +213.3%           | +32             |
|          | Motion - Protective Order         | MP   | 47      |                   | +5.3%             | +32             |
|          | Felony                            | DF   | 28      | _                 | +3.7%             | +2              |
|          | Permanency Planning               | PH   |         |                   | +35.7%            | +1              |
|          |                                   | PH   | 19      |                   | +142.9%           | + 10            |
|          | Paternity                         |      | 17      |                   | +142.9%<br>+83.3% | +10             |
|          | Foster Care Review                | FC   | 11      | <b>_</b>          |                   | -5              |
|          | Non-Family Abuse Protective Order | AP   | 11      | •                 | -31.3%            |                 |
|          | Status                            | ST   | 9       | <b>A</b>          | +12.5%            | +1              |
|          | Truancy                           | TR   | 6       |                   | +200.0%           | +4              |
|          | Initial Foster Care               | IF   | 5       | <b>_</b>          | -37.5%            | -3              |
|          | Show Cause                        | SC   | 5       | •                 | -28.6%            | -2              |
|          | Capias                            | CA   | 2       |                   | +100.0%           | +1              |
|          | Child In Need of Services         | CS   | 2       |                   | +100.0%           | +1              |
|          | Other                             | ОТ   | 2       | •                 | -50.0%            | -2              |
|          | Relief of Custody                 | CR   | 2       | <b></b>           | -                 | +2              |
|          | Terminate Parental Rights         | ТР   | 2       | •                 | -83.3%            | -10             |
|          | Entrustment                       | ET   | 1       | $\Leftrightarrow$ |                   | -               |
|          | Family Abuse - Protective Order   | FP   | 1       |                   | -                 | +1              |
|          | Special Immigrant Juvenile Status | SI   | 1       |                   | -                 | +1              |
|          | Temporary Detention Order         | TD   | 1       | $\Leftrightarrow$ |                   | -               |
|          | Civil Violation                   | CI   | 0       | ▼                 | -100.0%           | -3              |
|          | Emancipation                      | EP   | 0       | <b>•</b>          | -100.0%           | -1              |
|          | Qualified Residential Treatment   | QR   | 0       | ▼                 | -100.0%           | -1              |
|          | Total                             |      | 1,622   |                   | 77.3%             | +707            |
|          | GRAND TOTAL                       |      | 3,027   |                   | 50.7%             | +1,019          |

## Filings by Major Case Category\*\*

| Category                              | Summary | Change  | % Change | Absolute Change |
|---------------------------------------|---------|---------|----------|-----------------|
| Adult Criminal                        | 637     | <b></b> | +35.0%   | +165            |
| Child Dependency                      | 87      | <b></b> | +52.6%   | +30             |
| Child in Need of Services/Supervision | 8       |         | +166.7%  | +5              |

Virginia Beach District: 2 FIPS: 810

| Custody and Visitation | 689   | <b></b>        | +18.0%  | +105   |
|------------------------|-------|----------------|---------|--------|
| Delinquency            | 130   | <b></b>        | +46.1%  | +41    |
| Juvenile Miscellaneous | 9     | $\blacksquare$ |         | 0      |
| New to Workload Study  | 1     | <b></b>        | -66.7%  | -2     |
| Other                  | 982   | <b></b>        | +201.2% | +656   |
| Protective Orders      | 146   | <b></b>        | +13.2%  | +17    |
| Support                | 273   | <b></b>        | -4.5%   | -13    |
| Traffic                | 65    | <b>A</b>       | +30.0%  | +15    |
| GRAND TOTAL            | 3,027 | <b></b>        | 50.7%   | +1,019 |