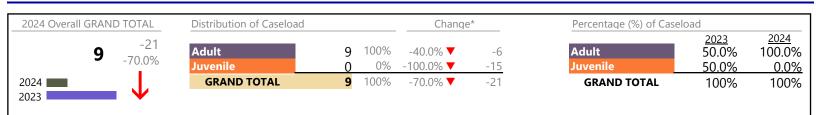

#### Filings by Major Case Category\*\*

| Category                              | Summary | Change | % Change | Absolute Change |
|---------------------------------------|---------|--------|----------|-----------------|
| Adult Criminal                        | 320     |        | -10.9%   | -39             |
| Child Dependency                      | 13      |        | +62.5%   | +5              |
| Child in Need of Services/Supervision | 14      |        | -        | +14             |
| Custody and Visitation                | 422     | •      | -18.8%   | -98             |
| Delinquency                           | 69      |        | +68.3%   | +28             |
| Juvenile Miscellaneous                | 0       | •      | -100.0%  | -1              |

\* Compared to same time period as previous year 2/15/2024 10:10:54AM

\*\* Case Type Categories are defined in the 2017 Virginia Judicial Workload Assessment Source: SCV-SQL-Information

Chesapeake

District: 1 FIPS: 550