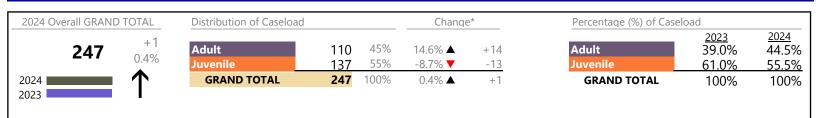

January 2024 thru January 2024 Filings (Compared to January 2023 thru January 2023)

Chesapeake District: 1 FIPS: 550

| Other             | 189   | <b></b>  | -4.1%   | -8   |
|-------------------|-------|----------|---------|------|
| Protective Orders | 56    | <b>A</b> | -27.3%  | -21  |
| Support           | 147   | <b></b>  | -33.5%  | -74  |
| Traffic           | 9     | <b></b>  | +350.0% | +7   |
| GRAND TOTAL       | 1,239 | •        | -13.1%  | -187 |

#### Filings by Major Case Category\*\*

| Category                              | Summary | Change | % Change | Absolute Change |
|---------------------------------------|---------|--------|----------|-----------------|
| Adult Criminal                        | 320     |        | -10.9%   | -39             |
| Child Dependency                      | 13      |        | +62.5%   | +5              |
| Child in Need of Services/Supervision | 14      |        | -        | +14             |
| Custody and Visitation                | 422     | •      | -18.8%   | -98             |
| Delinquency                           | 69      |        | +68.3%   | +28             |
| Juvenile Miscellaneous                | 0       | •      | -100.0%  | -1              |