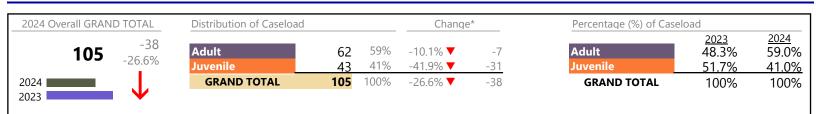

January 2024 thru January 2024 Filings (Compared to January 2023 thru January 2023)

Chesapeake District: 1 FIPS: 550

| Other             | 189   | <b></b>  | -4.1%   | -8   |
|-------------------|-------|----------|---------|------|
| Protective Orders | 56    | <b>A</b> | -27.3%  | -21  |
| Support           | 147   | <b></b>  | -33.5%  | -74  |
| Traffic           | 9     | <b></b>  | +350.0% | +7   |
| GRAND TOTAL       | 1,239 | •        | -13.1%  | -187 |