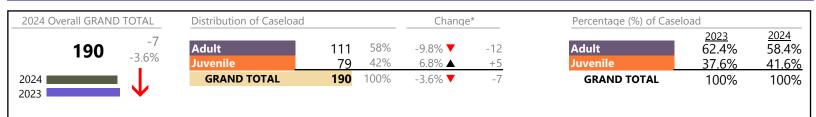

|          | GRAND TOTAL      |    | 37,236  | <b>A</b> | 1.5%     | +550            |
|----------|------------------|----|---------|----------|----------|-----------------|
|          | Total            |    | 18,305  | i 🔺      | 5.3%     | +923            |
| Juvenne  | Protective Order | PC | C       | ▼        | -100.0%  | -2              |
| Juvenile | Juvenile Support | JS | C       | ▼        | -100.0%  | -1              |
|          |                  |    | Summary | Change   | % Change | Absolute Change |

| Category                              | Summary | Change  | % Change | Absolute Change |
|---------------------------------------|---------|---------|----------|-----------------|
| Adult Criminal                        | 9,171   | •       | -0.9%    | -80             |
| Child Dependency                      | 1,848   |         | +21.3%   | +324            |
| Child in Need of Services/Supervision | 393     | ▼       | +11.0%   | +39             |
| Custody and Visitation                | 9,998   | <b></b> | -0.6%    | -63             |
| Delinquency                           | 2,792   |         | +11.8%   | +295            |
| Juvenile Miscellaneous                | 473     | ▼       | -17.5%   | -100            |
| New to Workload Study                 | 233     | <b></b> | +202.6%  | +156            |
| Other                                 | 4,944   | <b></b> | +3.1%    | +150            |
| Protective Orders                     | 2,017   | <b></b> | -1.5%    | -31             |
| Support                               | 4,533   | ▼       | +0.9%    | +40             |
| Traffic                               | 834     |         | -17.8%   | -180            |
| GRAND TOTAL                           | 37,236  |         | 1.5%     | +550            |
|                                       |         |         |          |                 |