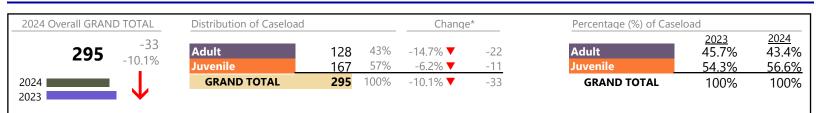

## Filings by Division & Code

| Division | Case Type Description                                                                             | Code           | Summary | Change            | % Change | Absolute Change |
|----------|---------------------------------------------------------------------------------------------------|----------------|---------|-------------------|----------|-----------------|
| Adult    | Misdemeanor                                                                                       | СМ             | 4,522   | ▼                 | 0.0%     | -2              |
| Addit    | Civil Support                                                                                     | VS             | 3,395   | <b></b>           | +3.1%    | +101            |
|          | Show Cause                                                                                        | SC             | 3,259   |                   | +2.4%    | +77             |
|          | Other                                                                                             | ОТ             | 3,159   | ▼                 | -12.0%   | -432            |
|          | Felony                                                                                            | CF             | 1,458   | <b></b>           | +7.0%    | +95             |
|          | Family Abuse - Protective Order                                                                   | FP             | 1,358   | •                 | -4.0%    | -56             |
|          | Capias                                                                                            | CA             | 948     | ▼                 | -21.9%   | -266            |
|          | Remand Support                                                                                    | RS             | 404     | <b></b>           | +66.9%   | +162            |
|          | Motion - Protective Order                                                                         | MP             | 176     | •                 | -6.9%    | -13             |
|          | Non-Family Abuse Protective Order                                                                 | AP             | 128     | <b></b>           | +2.4%    | +3              |
|          | Violation of Protective Order                                                                     | PV             | 87      | •                 | -33.1%   | -43             |
|          | Restricted License for Non-Support                                                                | SL             | 10      | $\Leftrightarrow$ |          | -               |
|          | Violation Family Abuse Protective Order                                                           | PS             | 10      | <b></b>           | +42.9%   | +3              |
|          | Protective Order                                                                                  | PC             | 8       | <b>T</b>          | -27.3%   | -3              |
|          | Bond Forfeiture                                                                                   | BF             | 7       | •                 | 21.070   | -               |
|          | Emergency Custody Order                                                                           | EC             | 2       |                   | _        | +2              |
|          | Criminal Support                                                                                  | CS             | 0       |                   | -100.0%  | -1              |
|          | Total                                                                                             | <u> </u>       | 18,931  | <b>•</b>          | -1.9%    | -373            |
|          | Custody Visitation                                                                                | CV             |         |                   | -0.1%    | -11             |
| Juvenile | Misdemeanor                                                                                       | DM             | 9,735   |                   | +18.5%   | +309            |
|          |                                                                                                   |                | 1,981   |                   |          |                 |
|          | Traffic                                                                                           | T              | 833     |                   | -17.9%   | -181            |
|          | Felony                                                                                            | DF             | 657     | •                 | -2.4%    | -16             |
|          | Remand Custody                                                                                    | RC             | 548     | <b>A</b>          | +56.1%   | +197            |
|          | Remand Visitation                                                                                 | RV             | 522     |                   | +91.9%   | +250            |
|          | Abuse and Neglect                                                                                 | AN             | 468     | <b>_</b>          | +17.9%   | +71             |
|          | Status                                                                                            | ST             | 468     | •                 | -17.3%   | -98             |
|          | Permanency Planning                                                                               | PH             | 433     |                   | +27.4%   | +93             |
|          | Foster Care Review                                                                                | FC             | 384     |                   | +2.7%    | +10             |
|          | Truancy                                                                                           | TR             | 263     |                   | +11.9%   | +28             |
|          | Paternity                                                                                         | PT             | 261     | •                 | -16.9%   | -53             |
|          | Terminate Parental Rights                                                                         | ТР             | 229     |                   | +84.7%   | +105            |
|          | Initial Foster Care                                                                               | IF             | 197     | <b>A</b>          | +35.9%   | +52             |
|          | Motion - Protective Order                                                                         | MP             | 182     |                   | +16.7%   | +26             |
|          | Non-Family Abuse Protective Order                                                                 | AP             | 158     | •                 | -0.6%    | -1              |
|          | Special Immigrant Juvenile Status                                                                 | SI             | 149     | <b></b>           | +238.6%  | +105            |
|          | Show Cause                                                                                        | SC             | 137     | ▼                 | -2.8%    | -4              |
|          | Temporary Detention Order                                                                         | TD             | 124     | <b>A</b>          | +6.0%    | +7              |
|          | Child In Need of Services                                                                         | CS             | 120     | <b></b>           | +14.3%   | +15             |
|          | Civil Violation                                                                                   | CI             | 84      | <b>A</b>          | +154.5%  | +51             |
|          | Mental Commitment                                                                                 | MC             | 69      | <b>•</b>          | -16.9%   | -14             |
|          | Emergency Custody Order                                                                           | EC             | 64      |                   | +23.1%   | +12             |
|          | Voluntary Continuing Services and Support Agreem                                                  | VA             | 55      |                   | +22.2%   | +10             |
|          | Other                                                                                             | ОТ             | 52      | •                 | -39.5%   | -34             |
|          | Entrustment                                                                                       | ET             | 29      |                   | +383.3%  | +23             |
|          | Capias                                                                                            | CA             | 27      | <b></b>           | +17.4%   | +4              |
|          | Relief of Custody                                                                                 | CR             | 27      | $\leftrightarrow$ |          |                 |
|          | Child at Risk                                                                                     | RI             | 25      | •                 | -13.8%   | -4              |
|          | Family Abuse - Protective Order                                                                   | FP             | 15      | <b>.</b>          | +200.0%  | +10             |
|          | Emancipation                                                                                      | EP             | 4       | -                 | -33.3%   | -2              |
|          | Violation Family Abuse Protective Order                                                           | PS             | 2       |                   | +100.0%  | +1              |
|          |                                                                                                   |                | ۷.      | -                 | -97.3%   | -36             |
|          | Qualified Residential Treatment                                                                   | OP             | 1       |                   |          |                 |
|          | Qualified Residential Treatment                                                                   | QR             | 1       |                   | -97.5%   | -30             |
|          | Qualified Residential Treatment<br>Restoration of Parental Rights<br>Restricted Operators License | QR<br>RR<br>RL | 1       | $\leftrightarrow$ | -97.5%   | -50<br>-<br>+1  |

|          | GRAND TOTAL      |    | 37,236  | <b>A</b> | 1.5%     | +550            |
|----------|------------------|----|---------|----------|----------|-----------------|
|          | Total            |    | 18,305  | i 🔺      | 5.3%     | +923            |
| Juvenne  | Protective Order | PC | C       | ▼        | -100.0%  | -2              |
| Juvenile | Juvenile Support | JS | C       | ▼        | -100.0%  | -1              |
|          |                  |    | Summary | Change   | % Change | Absolute Change |

| Category                              | Summary | Change  | % Change | Absolute Change |
|---------------------------------------|---------|---------|----------|-----------------|
| Adult Criminal                        | 9,171   | •       | -0.9%    | -80             |
| Child Dependency                      | 1,848   |         | +21.3%   | +324            |
| Child in Need of Services/Supervision | 393     | ▼       | +11.0%   | +39             |
| Custody and Visitation                | 9,998   | <b></b> | -0.6%    | -63             |
| Delinquency                           | 2,792   |         | +11.8%   | +295            |
| Juvenile Miscellaneous                | 473     | ▼       | -17.5%   | -100            |
| New to Workload Study                 | 233     | <b></b> | +202.6%  | +156            |
| Other                                 | 4,944   | <b></b> | +3.1%    | +150            |
| Protective Orders                     | 2,017   | <b></b> | -1.5%    | -31             |
| Support                               | 4,533   | ▼       | +0.9%    | +40             |
| Traffic                               | 834     |         | -17.8%   | -180            |
| GRAND TOTAL                           | 37,236  |         | 1.5%     | +550            |
|                                       |         |         |          |                 |