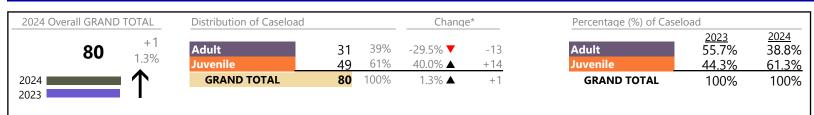

January 2024 thru January 2024 Filings (Compared to January 2023 thru January 2023)

Chesapeake District: 1 FIPS: 550

| Other             | 189   | <b></b>  | -4.1%   | -8   |
|-------------------|-------|----------|---------|------|
| Protective Orders | 56    | <b>A</b> | -27.3%  | -21  |
| Support           | 147   | <b></b>  | -33.5%  | -74  |
| Traffic           | 9     | <b></b>  | +350.0% | +7   |
| GRAND TOTAL       | 1,239 | •        | -13.1%  | -187 |

#### Filings by Major Case Category\*\*

| Category                              | Summary | Change | % Change | Absolute Change |
|---------------------------------------|---------|--------|----------|-----------------|
| Adult Criminal                        | 320     |        | -10.9%   | -39             |
| Child Dependency                      | 13      |        | +62.5%   | +5              |
| Child in Need of Services/Supervision | 14      |        | -        | +14             |
| Custody and Visitation                | 422     | •      | -18.8%   | -98             |
| Delinquency                           | 69      |        | +68.3%   | +28             |
| Juvenile Miscellaneous                | 0       | •      | -100.0%  | -1              |