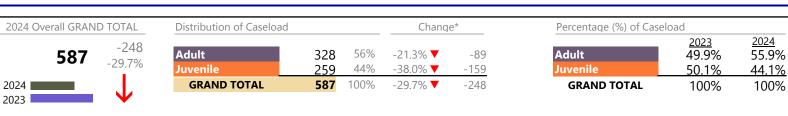

|          | GRAND TOTAL      |    | 37,236  | <b>A</b> | 1.5%     | +550            |
|----------|------------------|----|---------|----------|----------|-----------------|
|          | Total            |    | 18,305  | i 🔺      | 5.3%     | +923            |
| Juvenne  | Protective Order | PC | C       | ▼        | -100.0%  | -2              |
| Juvenile | Juvenile Support | JS | C       | ▼        | -100.0%  | -1              |
|          |                  |    | Summary | Change   | % Change | Absolute Change |

| Category                              | Summary | Change  | % Change | Absolute Change |
|---------------------------------------|---------|---------|----------|-----------------|
| Adult Criminal                        | 9,171   | •       | -0.9%    | -80             |
| Child Dependency                      | 1,848   |         | +21.3%   | +324            |
| Child in Need of Services/Supervision | 393     | ▼       | +11.0%   | +39             |
| Custody and Visitation                | 9,998   | <b></b> | -0.6%    | -63             |
| Delinquency                           | 2,792   |         | +11.8%   | +295            |
| Juvenile Miscellaneous                | 473     | ▼       | -17.5%   | -100            |
| New to Workload Study                 | 233     | <b></b> | +202.6%  | +156            |
| Other                                 | 4,944   | <b></b> | +3.1%    | +150            |
| Protective Orders                     | 2,017   | <b></b> | -1.5%    | -31             |
| Support                               | 4,533   | ▼       | +0.9%    | +40             |
| Traffic                               | 834     |         | -17.8%   | -180            |
| GRAND TOTAL                           | 37,236  |         | 1.5%     | +550            |
|                                       |         |         |          |                 |