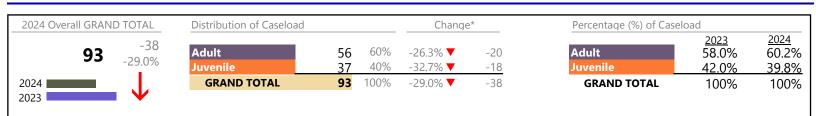

January 2024 thru January 2024 Filings (Compared to January 2023 thru January 2023)