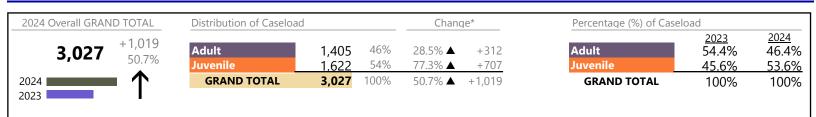

January 2024 thru January 2024 Filings (Compared to January 2023 thru January 2023)

Virginia Beach

District: 2 FIPS: 810

Filings by Division & Code

| Division | Case Type Description             | Code | Summary | Change            | % Change          | Absolute Change |
|----------|-----------------------------------|------|---------|-------------------|-------------------|-----------------|
| Adult    | Misdemeanor                       | СМ   | 292     |                   | +33.3%            | +73             |
| Adun     | Show Cause                        | SC   | 254     |                   | +37.3%            | +69             |
|          | Civil Support                     | VS   | 231     | ▼                 | -8.7%             | -22             |
|          | Remand Support                    | RS   | 214     | <b></b>           | +1,088.9%         | +196            |
|          | Other                             | ОТ   | 187     | •                 | -22.7%            | -55             |
|          | Felony                            | CF   | 84      |                   | +40.0%            | +24             |
|          | Family Abuse - Protective Order   | FP   | 74      | <b></b>           | +15.6%            | +10             |
|          | Capias                            | CA   | 46      |                   | +15.0%            | +6              |
|          | Motion - Protective Order         | MP   | 14      |                   | +40.0%            | +4              |
|          | Non-Family Abuse Protective Order | AP   | 6       |                   | +500.0%           | +5              |
|          | Violation of Protective Order     | PV   | 2       |                   | +100.0%           | +1              |
|          | Bond Forfeiture                   | BF   | 1       |                   | - 100.070         | +1              |
|          | Total                             |      | 1,405   |                   | 28.5%             | +312            |
| 1        | Custody Visitation                | CV   | 672     |                   | +16.5%            | +95             |
| Juvenile | Remand Custody                    | RC   | 292     | <b>—</b>          | +841.9%           | +261            |
|          | Remand Visitation                 | RV   | 286     |                   | +853.3%           | +256            |
|          | Misdemeanor                       | DM   | 95      |                   | +75.9%            | +41             |
|          | Traffic                           | Т    | 65      |                   | +30.0%            | +15             |
|          | Abuse and Neglect                 | AN   | 47      | <b>_</b>          | +213.3%           | +32             |
|          | Motion - Protective Order         | MP   | 47      |                   | +5.3%             | +32             |
|          | Felony                            | DF   | 28      | _                 | +3.7%             | +2              |
|          | Permanency Planning               | PH   |         |                   | +35.7%            | +1              |
|          |                                   | PH   | 19      |                   | +142.9%           | + 10            |
|          | Paternity                         |      | 17      |                   | +142.9%<br>+83.3% | +10             |
|          | Foster Care Review                | FC   | 11      | <b>_</b>          |                   | -5              |
|          | Non-Family Abuse Protective Order | AP   | 11      | •                 | -31.3%            |                 |
|          | Status                            | ST   | 9       | <b>A</b>          | +12.5%            | +1              |
|          | Truancy                           | TR   | 6       |                   | +200.0%           | +4              |
|          | Initial Foster Care               | IF   | 5       | <b>_</b>          | -37.5%            | -3              |
|          | Show Cause                        | SC   | 5       | •                 | -28.6%            | -2              |
|          | Capias                            | CA   | 2       |                   | +100.0%           | +1              |
|          | Child In Need of Services         | CS   | 2       |                   | +100.0%           | +1              |
|          | Other                             | ОТ   | 2       | •                 | -50.0%            | -2              |
|          | Relief of Custody                 | CR   | 2       | <b></b>           | -                 | +2              |
|          | Terminate Parental Rights         | ТР   | 2       | •                 | -83.3%            | -10             |
|          | Entrustment                       | ET   | 1       | $\Leftrightarrow$ |                   | -               |
|          | Family Abuse - Protective Order   | FP   | 1       |                   | -                 | +1              |
|          | Special Immigrant Juvenile Status | SI   | 1       |                   | -                 | +1              |
|          | Temporary Detention Order         | TD   | 1       | $\Leftrightarrow$ |                   | -               |
|          | Civil Violation                   | CI   | 0       | ▼                 | -100.0%           | -3              |
|          | Emancipation                      | EP   | 0       | <b>•</b>          | -100.0%           | -1              |
|          | Qualified Residential Treatment   | QR   | 0       | ▼                 | -100.0%           | -1              |
|          | Total                             |      | 1,622   |                   | 77.3%             | +707            |
|          | GRAND TOTAL                       |      | 3,027   |                   | 50.7%             | +1,019          |

Virginia Beach District: 2 FIPS: 810

| Custody and Visitation | 689   | <b></b>        | +18.0%  | +105   |
|------------------------|-------|----------------|---------|--------|
| Delinquency            | 130   | <b></b>        | +46.1%  | +41    |
| Juvenile Miscellaneous | 9     | $\blacksquare$ |         | 0      |
| New to Workload Study  | 1     | <b></b>        | -66.7%  | -2     |
| Other                  | 982   | <b></b>        | +201.2% | +656   |
| Protective Orders      | 146   | <b></b>        | +13.2%  | +17    |
| Support                | 273   | <b></b>        | -4.5%   | -13    |
| Traffic                | 65    | <b>A</b>       | +30.0%  | +15    |
| GRAND TOTAL            | 3,027 | <b></b>        | 50.7%   | +1,019 |