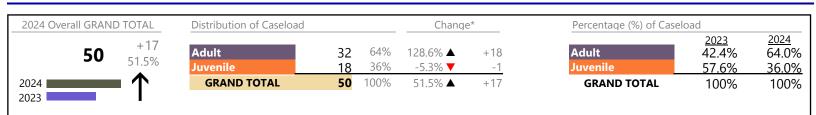

January 2024 thru January 2024 Filings (Compared to January 2023 thru January 2023)

Virginia Beach

District: 2 FIPS: 810

Filings by Division & Code

| Division | Case Type Description             | Code | Summary | Change            | % Change          | Absolute Change |
|----------|-----------------------------------|------|---------|-------------------|-------------------|-----------------|
| Adult    | Misdemeanor                       | СМ   | 292     |                   | +33.3%            | +73             |
| Adun     | Show Cause                        | SC   | 254     |                   | +37.3%            | +69             |
|          | Civil Support                     | VS   | 231     | ▼                 | -8.7%             | -22             |
|          | Remand Support                    | RS   | 214     | <b></b>           | +1,088.9%         | +196            |
|          | Other                             | ОТ   | 187     | •                 | -22.7%            | -55             |
|          | Felony                            | CF   | 84      |                   | +40.0%            | +24             |
|          | Family Abuse - Protective Order   | FP   | 74      | <b></b>           | +15.6%            | +10             |
|          | Capias                            | CA   | 46      |                   | +15.0%            | +6              |
|          | Motion - Protective Order         | MP   | 14      |                   | +40.0%            | +4              |
|          | Non-Family Abuse Protective Order | AP   | 6       |                   | +500.0%           | +5              |
|          | Violation of Protective Order     | PV   | 2       |                   | +100.0%           | +1              |
|          | Bond Forfeiture                   | BF   | 1       |                   | - 100.070         | +1              |
|          | Total                             |      | 1,405   |                   | 28.5%             | +312            |
| 1        | Custody Visitation                | CV   | 672     |                   | +16.5%            | +95             |
| Juvenile | Remand Custody                    | RC   | 292     | <b>—</b>          | +841.9%           | +261            |
|          | Remand Visitation                 | RV   | 286     |                   | +853.3%           | +256            |
|          | Misdemeanor                       | DM   | 95      |                   | +75.9%            | +41             |
|          | Traffic                           | Т    | 65      |                   | +30.0%            | +15             |
|          | Abuse and Neglect                 | AN   | 47      | <b>_</b>          | +213.3%           | +32             |
|          | Motion - Protective Order         | MP   | 47      |                   | +5.3%             | +32             |
|          | Felony                            | DF   | 28      | _                 | +3.7%             | +2              |
|          | Permanency Planning               | PH   |         |                   | +35.7%            | +1              |
|          |                                   | PH   | 19      |                   | +142.9%           | + 10            |
|          | Paternity                         |      | 17      |                   | +142.9%<br>+83.3% | +10             |
|          | Foster Care Review                | FC   | 11      | <b>_</b>          |                   | -5              |
|          | Non-Family Abuse Protective Order | AP   | 11      | •                 | -31.3%            |                 |
|          | Status                            | ST   | 9       | <b>A</b>          | +12.5%            | +1              |
|          | Truancy                           | TR   | 6       |                   | +200.0%           | +4              |
|          | Initial Foster Care               | IF   | 5       | <b>_</b>          | -37.5%            | -3              |
|          | Show Cause                        | SC   | 5       | •                 | -28.6%            | -2              |
|          | Capias                            | CA   | 2       |                   | +100.0%           | +1              |
|          | Child In Need of Services         | CS   | 2       |                   | +100.0%           | +1              |
|          | Other                             | ОТ   | 2       | •                 | -50.0%            | -2              |
|          | Relief of Custody                 | CR   | 2       | <b></b>           | -                 | +2              |
|          | Terminate Parental Rights         | ТР   | 2       | •                 | -83.3%            | -10             |
|          | Entrustment                       | ET   | 1       | $\Leftrightarrow$ |                   | -               |
|          | Family Abuse - Protective Order   | FP   | 1       |                   | -                 | +1              |
|          | Special Immigrant Juvenile Status | SI   | 1       |                   | -                 | +1              |
|          | Temporary Detention Order         | TD   | 1       | $\Leftrightarrow$ |                   | -               |
|          | Civil Violation                   | CI   | 0       | ▼                 | -100.0%           | -3              |
|          | Emancipation                      | EP   | 0       | <b>•</b>          | -100.0%           | -1              |
|          | Qualified Residential Treatment   | QR   | 0       | ▼                 | -100.0%           | -1              |
|          | Total                             |      | 1,622   |                   | 77.3%             | +707            |
|          | GRAND TOTAL                       |      | 3,027   |                   | 50.7%             | +1,019          |

Virginia Beach District: 2 FIPS: 810

| Custody and Visitation | 689   | <b></b>        | +18.0%  | +105   |
|------------------------|-------|----------------|---------|--------|
| Delinquency            | 130   | <b></b>        | +46.1%  | +41    |
| Juvenile Miscellaneous | 9     | $\blacksquare$ |         | 0      |
| New to Workload Study  | 1     | <b></b>        | -66.7%  | -2     |
| Other                  | 982   | <b></b>        | +201.2% | +656   |
| Protective Orders      | 146   | <b></b>        | +13.2%  | +17    |
| Support                | 273   | <b></b>        | -4.5%   | -13    |
| Traffic                | 65    | <b>A</b>       | +30.0%  | +15    |
| GRAND TOTAL            | 3,027 | <b></b>        | 50.7%   | +1,019 |