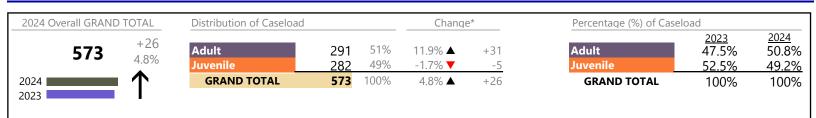

|          | GRAND TOTAL      |    | 37,236  | <b>A</b> | 1.5%     | +550            |
|----------|------------------|----|---------|----------|----------|-----------------|
|          | Total            |    | 18,305  | i 🔺      | 5.3%     | +923            |
| Juvenne  | Protective Order | PC | C       | ▼        | -100.0%  | -2              |
| Juvenile | Juvenile Support | JS | C       | ▼        | -100.0%  | -1              |
|          |                  |    | Summary | Change   | % Change | Absolute Change |

| Category                              | Summary | Change  | % Change | Absolute Change |
|---------------------------------------|---------|---------|----------|-----------------|
| Adult Criminal                        | 9,171   | •       | -0.9%    | -80             |
| Child Dependency                      | 1,848   |         | +21.3%   | +324            |
| Child in Need of Services/Supervision | 393     | ▼       | +11.0%   | +39             |
| Custody and Visitation                | 9,998   | <b></b> | -0.6%    | -63             |
| Delinquency                           | 2,792   |         | +11.8%   | +295            |
| Juvenile Miscellaneous                | 473     | ▼       | -17.5%   | -100            |
| New to Workload Study                 | 233     | <b></b> | +202.6%  | +156            |
| Other                                 | 4,944   | <b></b> | +3.1%    | +150            |
| Protective Orders                     | 2,017   | <b></b> | -1.5%    | -31             |
| Support                               | 4,533   | ▼       | +0.9%    | +40             |
| Traffic                               | 834     |         | -17.8%   | -180            |
| GRAND TOTAL                           | 37,236  |         | 1.5%     | +550            |
|                                       |         |         |          |                 |