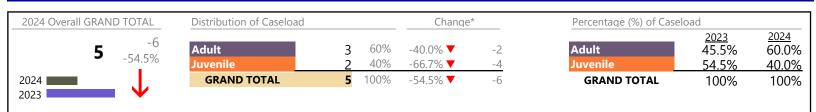

\* Compared to same time period as previous year 2/15/2024 10:10:54AM

\*\* Case Type Categories are defined in the 2017 Virginia Judicial Workload Assessment Source: SCV-SQL-Information

Chesapeake

District: 1 FIPS: 550

January 2024 thru January 2024 Filings (Compared to January 2023 thru January 2023)

Chesapeake District: 1 FIPS: 550

| Other             | 189   | <b></b>  | -4.1%   | -8   |
|-------------------|-------|----------|---------|------|
| Protective Orders | 56    | <b>A</b> | -27.3%  | -21  |
| Support           | 147   | <b></b>  | -33.5%  | -74  |
| Traffic           | 9     | <b></b>  | +350.0% | +7   |
| GRAND TOTAL       | 1,239 | •        | -13.1%  | -187 |