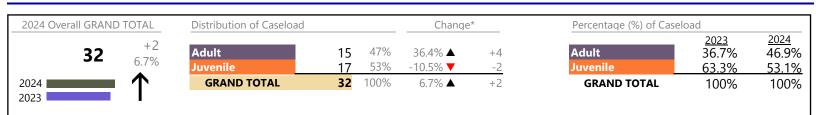

January 2024 thru January 2024 Filings (Compared to January 2023 thru January 2023)