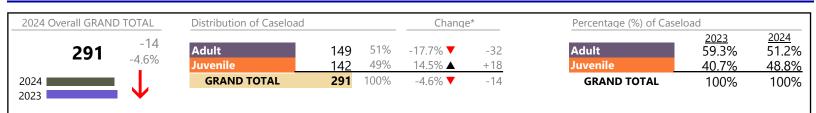

| 9       | ▼       | -18.2%   | -2              |
| Juvenile Miscellaneous                | 2       | <b></b> | -        | +2              |
| Other                                 | 25      | •       | -32.4%   | -12             |
| Protective Orders                     | 7       | ▼       | -53.3%   | -8              |
| Support                               | 30      | ▼       | +11.1%   | +3              |
| Traffic                               | 3       |         | +200.0%  | +2              |
| GRAND TOTAL                           | 152     | •       | -5.0%    | -8              |
|                                       |         |         |          |                 |

January 2024 thru January 2024 Filings (Compared to January 2023 thru January 2023)



#### Filings by Division & Code

| Division | Case Type Description                    | Code        | Summary | Change   | % Change | Absolute Change |
|----------|------------------------------------------|-------------|---------|----------|----------|-----------------|
| Adult    | Show Cause                               | SC          | 53      |          | -13.1%   | -8              |
| Auun     | Civil Support                            | VS          | 37      | <b></b>  | +37.0%   | +10             |
|          | Misdemeanor                              | CM          | 19      | •        | -38.7%   | -12             |
|          | Other                                    | ОТ          | 13      | ▼        | -23.5%   | -4              |
|          | Capias