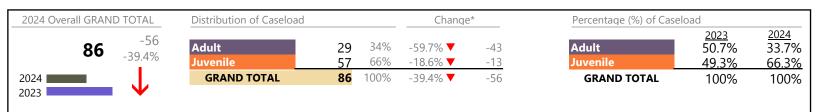

## Filings by Division & Code

| Division | Case Type Description                   | Code | Summary | Change            | % Change | Absolute Change |
|----------|-----------------------------------------|------|---------|-------------------|----------|-----------------|
| Adult    | Misdemeanor                             | CM   | 161     | $\Leftrightarrow$ |          | -               |
| / Court  | Civil Support                           | VS   | 109     | •                 | -35.5%   | -60             |
|          | Show Cause                              | SC   | 108     | •                 | -38.3%   | -67             |
|          | Other                                   | ОТ   | 105     | <b>A</b>          | +6.1%    | +6              |
|          | Felony                                  | CF   | 43      |                   | +19.4%   | +7              |
|          | Remand Support                          | RS   | 41      | <b>A</b>          | +10.8%   | +4              |
|          | Capias                                  | CA   | 38      |                   |          | -               |
|          | Family Abuse - Protective Order         | FP   | 36      | •                 | -16.3%   | -7              |
|          | Non-Family Abuse Protective Order       | AP   | 8       | ▼                 | -38.5%   | -5              |
|          | Violation Family Abuse Protective Order | PS   | 5       |                   | -        | +5              |
|          | Motion - Protective Order               | MP   | 3       |                   | -        | +3              |
|          | Violation of Protective Order           | PV   | 2       | <b>A</b>          | +100.0%  | +1              |
|          | Restricted License for Non-Support      | SL   | 1       |                   | -        | +1              |
|          | Total                                   |      | 660     | •                 | -14.5%   | -112            |
| Juvenile | Custody Visitation                      | CV   | 412     | •                 | -18.7%   | -95             |
| Javenne  | Felony                                  | DF   | 30      |                   | +3.4%    | +1              |
|          | Misdemeanor                             | DM   | 30      | <b>A</b>          | +172.7%  | +19             |
|          | Remand Custody                          | RC   | 23      | •                 | -20.7%   | -6              |
|          | Remand Visitation                       | RV   | 14      | ▼                 | -36.4%   | -8              |
|          | Paternity                               | PT   | 10      | ▼                 | -16.7%   | -2              |
|          | Show Cause                              | SC   | 10      |                   | +900.0%  | +9              |
|          | Truancy                                 | TR   | 10      |                   | -        | +10             |
|          | Abuse and Neglect                       | AN   | 9       | <b>A</b>          | +200.0%  | +6              |
|          | Traffic                                 | Т    | 9       | <b>A</b>          | +350.0%  | +7              |
|          | Motion - Protective Order               | MP   | 7       | <b>A</b>          | +133.3%  | +4              |
|          | Child In Need of Services               | CS   | 3       | <b>A</b>          | -        | +3              |
|          | Other                                   | ОТ   | 3       | ▼                 | -40.0%   | -2              |
|          | Non-Family Abuse Protective Order       | AP   | 2       | <b>•</b>          | -88.2%   | -15             |
|          | Permanency Planning                     | PH   | 2       | ▼                 | -50.0%   | -2              |
|          | Emergency Custody Order                 | EC   | 1       | ▼                 | -50.0%   | -1              |
|          | Initial Foster Care                     | IF   | 1       | $\Leftrightarrow$ |          | -               |
|          | Mental Commitment                       | MC   | 1       | $\Leftrightarrow$ |          | -               |
|          | Relief of Custody                       | CR   | 1       | <b>A</b>          | -        | +1              |
|          | Temporary Detention Order               | TD   | 1       | <b>•</b>          | -50.0%   | -1              |
|          | Capias                                  | CA   | Ó       | •                 | -100.0%  | -1              |
|          | Family Abuse - Protective Order         | FP   | 0       | ▼                 | -100.0%  | -1              |
|          | Status                                  | ST   | 0       | ▼                 | -100.0%  | -1              |
|          | Total                                   |      | 579     | •                 | -11.5%   | -75             |
|          | GRAND TOTAL                             |      | 1,239   | •                 | -13.1%   | -187            |

January 2024 thru January 2024 Filings (Compared to January 2023 thru January 2023)

Chesapeake District: 1 FIPS: 550

| Other             | 189   | <b></b>  | -4.1%   | -8   |
|-------------------|-------|----------|---------|------|
| Protective Orders | 56    | <b>A</b> | -27.3%  | -21  |
| Support           | 147   | <b></b>  | -33.5%  | -74  |
| Traffic           | 9     | <b></b>  | +350.0% | +7   |
| GRAND TOTAL       | 1,239 | •        | -13.1%  | -187 |