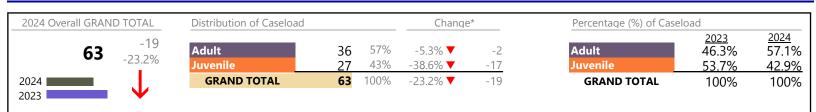

January 2024 thru January 2024 Filings (Compared to January 2023 thru January 2023)

Virginia Beach

District: 2 FIPS: 810

Filings by Division & Code

| Division | Case Type Description             | Code | Summary | Change            | % Change          | Absolute Change |
|----------|-----------------------------------|------|---------|-------------------|-------------------|-----------------|
| Adult    | Misdemeanor                       | СМ   | 292     |                   | +33.3%            | +73             |
| Adun     | Show Cause                        | SC   | 254     |                   | +37.3%            | +69             |
|          | Civil Support                     | VS   | 231     | ▼                 | -8.7%             | -22             |
|          | Remand Support                    | RS   | 214     | <b></b>           | +1,088.9%         | +196            |
|          | Other                             | ОТ   | 187     | •                 | -22.7%            | -55             |
|          | Felony                            | CF   | 84      |                   | +40.0%            | +24             |
|          | Family Abuse - Protective Order   | FP   | 74      | <b></b>           | +15.6%            | +10             |
|          | Capias                            | CA   | 46      |                   | +15.0%            | +6              |
|          | Motion - Protective Order         | MP   | 14      |                   | +40.0%            | +4              |
|          | Non-Family Abuse Protective Order | AP   | 6       |                   | +500.0%           | +5              |
|          | Violation of Protective Order     | PV   | 2       |                   | +100.0%           | +1              |
|          | Bond Forfeiture                   | BF   | 1       |                   | - 100.070         | +1              |
|          | Total                             |      | 1,405   |                   | 28.5%             | +312            |
| 1        | Custody Visitation                | CV   | 672     |                   | +16.5%            | +95             |
| Juvenile | Remand Custody                    | RC   | 292     | <b>—</b>          | +841.9%           | +261            |
|          | Remand Visitation                 | RV   | 286     |                   | +853.3%           | +256            |
|          | Misdemeanor                       | DM   | 95      |                   | +75.9%            | +41             |
|          | Traffic                           | Т    | 65      |                   | +30.0%            | +15             |
|          | Abuse and Neglect                 | AN   | 47      | <b>_</b>          | +213.3%           | +32             |
|          | Motion - Protective Order         | MP   | 47      |                   | +5.3%             | +32             |
|          | Felony                            | DF   | 28      | _                 | +3.7%             | +2              |
|          | Permanency Planning               | PH   |         |                   | +35.7%            | +1              |
|          |                                   | PH   | 19      |                   | +142.9%           | + 10            |
|          | Paternity                         |      | 17      |                   | +142.9%<br>+83.3% | +10             |
|          | Foster Care Review                | FC   | 11      | <b>_</b>          |                   | -5              |
|          | Non-Family Abuse Protective Order | AP   | 11      | •                 | -31.3%            |                 |
|          | Status                            | ST   | 9       | <b>A</b>          | +12.5%            | +1              |
|          | Truancy                           | TR   | 6       |                   | +200.0%           | +4              |
|          | Initial Foster Care               | IF   | 5       | <b>_</b>          | -37.5%            | -3              |
|          | Show Cause                        | SC   | 5       | •                 | -28.6%            | -2              |
|          | Capias                            | CA   | 2       |                   | +100.0%           | +1              |
|          | Child In Need of Services         | CS   | 2       |                   | +100.0%           | +1              |
|          | Other                             | ОТ   | 2       | •                 | -50.0%            | -2              |
|          | Relief of Custody                 | CR   | 2       | <b></b>           | -                 | +2              |
|          | Terminate Parental Rights         | ТР   | 2       | •                 | -83.3%            | -10             |
|          | Entrustment                       | ET   | 1       | $\Leftrightarrow$ |                   | -               |
|          | Family Abuse - Protective Order   | FP   | 1       |                   | -                 | +1              |
|          | Special Immigrant Juvenile Status | SI   | 1       |                   | -                 | +1              |
|          | Temporary Detention Order         | TD   | 1       | $\Leftrightarrow$ |                   | -               |
|          | Civil Violation                   | CI   | 0       | ▼                 | -100.0%           | -3              |
|          | Emancipation                      | EP   | 0       | <b>•</b>          | -100.0%           | -1              |
|          | Qualified Residential Treatment   | QR   | 0       | ▼                 | -100.0%           | -1              |
|          | Total                             |      | 1,622   |                   | 77.3%             | +707            |
|          | GRAND TOTAL                       |      | 3,027   |                   | 50.7%             | +1,019          |

Virginia Beach District: 2 FIPS: 810

| Custody and Visitation | 689   | <b></b>        | +18.0%  | +105   |
|------------------------|-------|----------------|---------|--------|
| Delinquency            | 130   | <b></b>        | +46.1%  | +41    |
| Juvenile Miscellaneous | 9     | $\blacksquare$ |         | 0      |
| New to Workload Study  | 1     | <b></b>        | -66.7%  | -2     |
| Other                  | 982   | <b></b>        | +201.2% | +656   |
| Protective Orders      | 146   | <b></b>        | +13.2%  | +17    |
| Support                | 273   | <b></b>        | -4.5%   | -13    |
| Traffic                | 65    | <b>A</b>       | +30.0%  | +15    |
| GRAND TOTAL            | 3,027 | <b></b>        | 50.7%   | +1,019 |