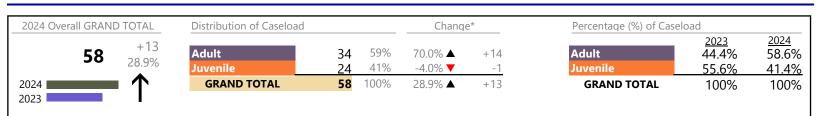

January 2024 thru January 2024 Filings (Compared to January 2023 thru January 2023)

Chesapeake District: 1 FIPS: 550

| Other             | 189   | <b></b>  | -4.1%   | -8   |
|-------------------|-------|----------|---------|------|
| Protective Orders | 56    | <b>A</b> | -27.3%  | -21  |
| Support           | 147   | <b></b>  | -33.5%  | -74  |
| Traffic           | 9     | <b></b>  | +350.0% | +7   |
| GRAND TOTAL       | 1,239 | •        | -13.1%  | -187 |