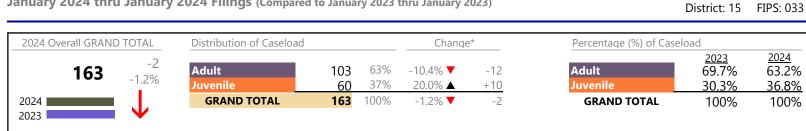

January 2024 thru January 2024 Filings (Compared to January 2023 thru January 2023)

January 2024 thru January 2024 Filings (Compared to January 2023 thru January 2023)

Chesapeake District: 1 FIPS: 550

| Other             | 189   | <b></b>  | -4.1%   | -8   |
|-------------------|-------|----------|---------|------|
| Protective Orders | 56    | <b>A</b> | -27.3%  | -21  |
| Support           | 147   | <b></b>  | -33.5%  | -74  |
| Traffic           | 9     | <b></b>  | +350.0% | +7   |
| GRAND TOTAL       | 1,239 | •        | -13.1%  | -187 |