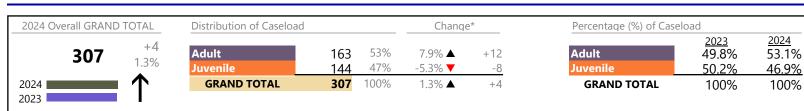

| -22.7%                                                                                                                         | -76                                                    |
|         | 36<br>26<br>4<br>77<br>35<br>3<br>36<br>15<br>25<br>25<br>2 | 36     ▲       26     ▼       4     ▼       77     ▼       35     ▼       3     ▲       36     ▲       15     ▼       25     ▲ | $\begin{array}{c c c c c c c c c c c c c c c c c c c $ |

\* Compared to same time period as previous year 2/15/2024 10:10:54AM

\*\* Case Type Categories are defined in the 2017 Virginia Judicial Workload Assessment Source: SCV-SQL-Information

**Franklin County** 

District: 22 FIPS: 067

January 2024 thru January 2024 Filings (Compared to January 2023 thru January 2023)



### Filings by Division & Code

| Division | Case Type Description                     | Code      | Summary | Change            | % Change | Absolute Change |
|----------|-------------------------------------------|-----------|---------|-------------------|----------|-----------------|
| Adult    | Civil Support                             | VS        | 43      | <b></b>           | +59.3%   | +16             |
| Adult    | Show Cause                                | SC        | 43      | <b>A</b>          | +104.8%  | +22             |
|          | Misdemeanor                               | CM        | 31      | •                 | -46.6%   | -27             |
|          | Other                                     | ОТ        | 26      | ▼                 | -3.7%    | -1