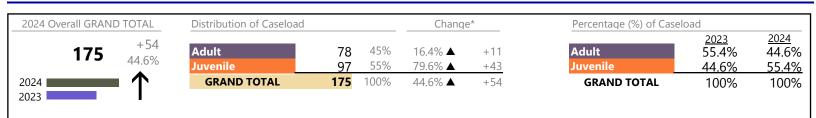

January 2024 thru January 2024 Filings (Compared to January 2023 thru January 2023)

Virginia Beach

District: 2 FIPS: 810

Filings by Division & Code

| Division | Case Type Description             | Code | Summary | Change            | % Change          | Absolute Change |
|----------|-----------------------------------|------|---------|-------------------|-------------------|-----------------|
| Adult    | Misdemeanor                       | СМ   | 292     |                   | +33.3%            | +73             |
| Adun     | Show Cause                        | SC   | 254     |                   | +37.3%            | +69             |
|          | Civil Support                     | VS   | 231     | ▼                 | -8.7%             | -22             |
|          | Remand Support                    | RS   | 214     | <b></b>           | +1,088.9%         | +196            |
|          | Other                             | ОТ   | 187     | •                 | -22.7%            | -55             |
|          | Felony                            | CF   | 84      |                   | +40.0%            | +24             |
|          | Family Abuse - Protective Order   | FP   | 74      | <b></b>           | +15.6%            | +10             |
|          | Capias                            | CA   | 46      |                   | +15.0%            | +6              |
|          | Motion - Protective Order         | MP   | 14      |                   | +40.0%            | +4              |
|          | Non-Family Abuse Protective Order | AP   | 6       |                   | +500.0%           | +5              |
|          | Violation of Protective Order     | PV   | 2       |                   | +100.0%           | +1              |
|          | Bond Forfeiture                   | BF   | 1       |                   | - 100.070         | +1              |
|          | Total                             |      | 1,405   |                   | 28.5%             | +312            |
| 1        | Custody Visitation                | CV   | 672     |                   | +16.5%            | +95             |
| Juvenile | Remand Custody                    | RC   | 292     | <b>—</b>          | +841.9%           | +261            |
|          | Remand Visitation                 | RV   | 286     |                   | +853.3%           | +256            |
|          | Misdemeanor                       | DM   | 95      |                   | +75.9%            | +41             |
|          | Traffic                           | Т    | 65      |                   | +30.0%            | +15             |
|          | Abuse and Neglect                 | AN   | 47      | <b>_</b>          | +213.3%           | +32             |
|          | Motion - Protective Order         | MP   | 47      |                   | +5.3%             | +32             |
|          | Felony                            | DF   | 28      | _                 | +3.7%             | +2              |
|          | Permanency Planning               | PH   |         |                   | +35.7%            | +1              |
|          |                                   | PH   | 19      |                   | +142.9%           | + 10            |
|          | Paternity                         |      | 17      |                   | +142.9%<br>+83.3% | +10             |
|          | Foster Care Review                | FC   | 11      | <b>_</b>          |                   | -5              |
|          | Non-Family Abuse Protective Order | AP   | 11      | •                 | -31.3%            |                 |
|          | Status                            | ST   | 9       | <b>A</b>          | +12.5%            | +1              |
|          | Truancy                           | TR   | 6       |                   | +200.0%           | +4              |
|          | Initial Foster Care               | IF   | 5       | <b>_</b>          | -37.5%            | -3              |
|          | Show Cause                        | SC   | 5       | •                 | -28.6%            | -2              |
|          | Capias                            | CA   | 2       |                   | +100.0%           | +1              |
|          | Child In Need of Services         | CS   | 2       |                   | +100.0%           | +1              |
|          | Other                             | ОТ   | 2       | •                 | -50.0%            | -2              |
|          | Relief of Custody                 | CR   | 2       | <b></b>           | -                 | +2              |
|          | Terminate Parental Rights         | ТР   | 2       | •                 | -83.3%            | -10             |
|          | Entrustment                       | ET   | 1       | $\Leftrightarrow$ |                   | -               |
|          | Family Abuse - Protective Order   | FP   | 1       |                   | -                 | +1              |
|          | Special Immigrant Juvenile Status | SI   | 1       |                   | -                 | +1              |
|          | Temporary Detention Order         | TD   | 1       | $\Leftrightarrow$ |                   | -               |
|          | Civil Violation                   | CI   | 0       | ▼                 | -100.0%           | -3              |
|          | Emancipation                      | EP   | 0       | <b>•</b>          | -100.0%           | -1              |
|          | Qualified Residential Treatment   | QR   | 0       | ▼                 | -100.0%           | -1              |
|          | Total                             |      | 1,622   |                   | 77.3%             | +707            |
|          | GRAND TOTAL                       |      | 3,027   |                   | 50.7%             | +1,019          |

Virginia Beach District: 2 FIPS: 810

| Custody and Visitation | 689   | <b></b>        | +18.0%  | +105   |
|------------------------|-------|----------------|---------|--------|
| Delinquency            | 130   | <b></b>        | +46.1%  | +41    |
| Juvenile Miscellaneous | 9     | $\blacksquare$ |         | 0      |
| New to Workload Study  | 1     | <b></b>        | -66.7%  | -2     |
| Other                  | 982   | <b></b>        | +201.2% | +656   |
| Protective Orders      | 146   | <b></b>        | +13.2%  | +17    |
| Support                | 273   | <b></b>        | -4.5%   | -13    |
| Traffic                | 65    | <b>A</b>       | +30.0%  | +15    |
| GRAND TOTAL            | 3,027 | <b></b>        | 50.7%   | +1,019 |