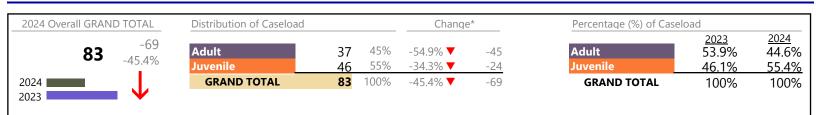

January 2024 thru January 2024 Filings (Compared to January 2023 thru January 2023)

Chesapeake District: 1 FIPS: 550

| Other             | 189   | <b></b>  | -4.1%   | -8   |
|-------------------|-------|----------|---------|------|
| Protective Orders | 56    | <b>A</b> | -27.3%  | -21  |
| Support           | 147   | <b></b>  | -33.5%  | -74  |
| Traffic           | 9     | <b></b>  | +350.0% | +7   |
| GRAND TOTAL       | 1,239 | •        | -13.1%  | -187 |