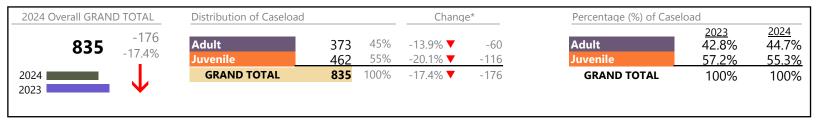

District: 3 FIPS: 740

| Division | Case Type Description                  | Code | Summary | Change            | % Change  | Absolute Change |
|----------|----------------------------------------|------|---------|-------------------|-----------|-----------------|
| Adult    | Show Cause                             | SC   | 1,058   | <b>A</b>          | +28.7%    | +236            |
| Addit    | Misdemeanor                            | CM   | 1,045   | ▼                 | -4.8%     | -53             |
|          | Other                                  | ОТ   | 876     | <b>A</b>          | -3.4%     | -31             |
|          | Civil Support                          | VS   | 811     | ▼                 | -4.6%     | -39             |
|          | Family Abuse - Protective Order        | FP   | 308     | <b>A</b>          | +22.7%    | +57             |
|          | Capias                                 | CA   | 275     | <b>A</b>          | +7.0%     | +18             |
|          | Felony                                 | CF   | 204     | ▼                 | -44.3%    | -162            |
|          | Non-Family Abuse Protective Order      | AP   | 69      | ▼                 | -18.8%    | -16             |
|          | Remand Support                         | RS   | 59      | ▼                 | -9.2%     | -6              |
|          | Motion - Protective Order              | MP   | 44      | ▼                 | -12.0%    | -6              |
|          | Restricted License for Non-Support     | SL   | 6       | <b>A</b>          | +50.0%    | +2              |
|          | Violation of Protective Order          | PV   | 5       | <b>A</b>          | +25.0%    | +1              |
|          | Bond Forfeiture                        | BF   | 1       | <b>A</b>          | -         | +1              |
|          | Return of Desposit (Bondsman)          | RD   | 1       | <b>A</b>          | -         | +1              |
|          | Protective Order                       | PC   | 0       |                   | -100.0%   | -2              |
|          | Total                                  |      | 4,762   |                   | 0.0%      | +1              |
| Juvenile | Custody Visitation                     | CV   | 2,140   | ▼                 | -3.3%     | -72             |
| Javenne  | Misdemeanor                            | DM   | 233     | <b>A</b>          | +20.1%    | +39             |
|          | Paternity                              | PT   | 100     | <b>A</b>          | +14.9%    | +13             |
|          | Felony                                 | DF   | 90      | ▼                 | -37.1%    | -53             |
|          | Remand Custody                         | RC   | 81      | ▼                 | -11.0%    | -10             |
|          | Remand Visitation                      | RV   | 81      | ▼                 | -11.0%    | -10             |
|          | Non-Family Abuse Protective Order      | AP   | 42      | <b>A</b>          | +7.7%     | +3              |
|          | Status                                 | ST   | 41      | <b>A</b>          | +17.1%    | +6              |
|          | Traffic                                | Т    | 29      | ▼                 | -9.4%     | -3              |
|          | Terminate Parental Rights              | TP   | 22      | <b>A</b>          | +1,000.0% | +20             |
|          | Permanency Planning                    | PH   | 19      | <b>A</b>          | +18.8%    | +3              |
|          | Show Cause                             | SC   | 18      | <b>A</b>          | +100.0%   | +9              |
|          | Family Abuse - Protective Order        | FP   | 15      | <b>A</b>          | +275.0%   | +11             |
|          | Emergency Custody Order                | EC   | 13      | <b>A</b>          | +18.2%    | +2              |
|          | Abuse and Neglect                      | AN   | 10      | <b>A</b>          | +400.0%   | +8              |
|          | Foster Care Review                     | FC   | 10      | $\Leftrightarrow$ |           | -               |
|          | Child In Need of Services              | CS   | 9       | <b>A</b>          | +80.0%    | +4              |
|          | Initial Foster Care                    | IF   | 7       | <b>A</b>          | +16.7%    | +1              |
|          | Mental Commitment                      | MC   | 4       | ▼                 | -33.3%    | -2              |
|          | Temporary Detention Order              | TD   | 4       | ▼                 | -33.3%    | -2              |
|          | Civil Violation                        | CI   | 2       | $\leftrightarrow$ |           | -               |
|          | Motion - Protective Order              | MP   | 2       |                   |           | -               |
|          | Other                                  | ОТ   | 2       |                   | -60.0%    | -3              |
|          | Voluntary Continuing Services and Supp |      | 2       |                   | -50.0%    | -2              |
|          | Relief of Custody                      | CR   | 1       | •                 | -50.0%    | -1              |
|          | Truancy                                | TR   | 1       | ↔                 | 100.00/   | -               |
|          | Juvenile Support                       | JS   | 0       |                   | -100.0%   | -1              |
|          | Total                                  | -    | 2,978   | ▼                 | -1.3%     | -40             |
|          | GRAND TOTAL                            |      | 7,740   | ▼                 | -0.5%     | -39             |

**Portsmouth**District: 3 FIPS: 740

| Filings by Major Case Category**      |         |                   |          |                 |
|---------------------------------------|---------|-------------------|----------|-----------------|
| Category                              | Summary | Change            | % Change | Absolute Change |
| Adult Criminal                        | 2,228   | <b>A</b>          | -4.0%    | -92             |
| Child Dependency                      | 71      | <b>A</b>          | +69.0%   | +29             |
| Child in Need of Services/Supervision | 10      | ▼                 | +42.9%   | +3              |
| Custody and Visitation                | 2,240   | <b>A</b>          | -2.6%    | -59             |
| Delinquency                           | 341     | <b>A</b>          | -1.2%    | -4              |
| Juvenile Miscellaneous                | 41      | <b>A</b>          | +17.1%   | +6              |
| New to Workload Study                 | 2       | $\leftrightarrow$ |          | 0               |
| Other                                 | 1,121   | <b>A</b>          | -5.2%    | -61             |
| Protective Orders                     | 480     | <b>A</b>          | +11.4%   | +49             |
| Support                               | 1,177   | <b>A</b>          | +8.6%    | +93             |
| Traffic                               | 29      | ▼                 | -9.4%    | -3              |
| GRAND TOTAL                           | 7,740   | ▼                 | -0.5%    | -39             |