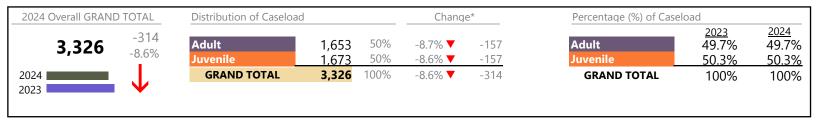

Norfolk

District: 4 FIPS: 710

| Division | Case Type Description                     | Code | Summary           | Change            | % Change | Absolute Change    |
|----------|-------------------------------------------|------|-------------------|-------------------|----------|--------------------|
| Adult    | Misdemeanor                               | CM   | 2,221             | <b>A</b>          | +13.0%   | +256               |
| Adult    | Other                                     | ОТ   | 1,903             | <b>A</b>          | +15.0%   | +248               |
|          | Civil Support                             | VS   | 1,535             | <b>A</b>          | +5.6%    | +82                |
|          | Show Cause                                | SC   | 1,182             | <b>A</b>          | +21.4%   | +208               |
|          | Family Abuse - Protective Order           | FP   | 611               | <b>A</b>          | +11.9%   | +65                |
|          | Capias                                    | CA   | 489               | <b>A</b>          | +6.8%    | +31                |
|          | Felony                                    | CF   | 431               | ▼                 | -8.1%    | -38                |
|          | Remand Support                            | RS   | 64                | ▼                 | -1.5%    | -1                 |
|          | Non-Family Abuse Protective Order         | AP   | 48                | <b>A</b>          | +11.6%   | +5                 |
|          | Motion - Protective Order                 | MP   | 37                | ▼                 | -22.9%   | -11                |
|          | Protective Order                          | PC   | 18                | <b>A</b>          | +100.0%  | +9                 |
|          | Violation of Protective Order             | PV   | 16                | ▼                 | -27.3%   | -6                 |
|          | Violation Family Abuse Protective Order   | PS   | 1                 | <b>A</b>          | -        | +1                 |
|          | Bond Forfeiture                           | BF   | 0                 | ▼                 | -100.0%  | -2                 |
|          | Criminal Support                          | CS   | 0                 | ▼                 | -100.0%  | -1                 |
|          | Total                                     |      | 8,556             | <b>A</b>          | 11.0%    | +846               |
| Juvenile | Custody Visitation                        | CV   | 3,502             | <b>A</b>          | +6.3%    | +208               |
| Javenne  | Misdemeanor                               | DM   | 526               | <b>A</b>          | +26.1%   | +109               |
|          | Abuse and Neglect                         | AN   | 296               | <b>A</b>          | +55.8%   | +106               |
|          | Felony                                    | DF   | 212               | ▼                 | -37.5%   | -127               |
|          | Permanency Planning                       | PH   | 177               | <b>A</b>          | +9.3%    | +15                |
|          | Mental Commitment                         | MC   | 147               | <b>A</b>          | +18.5%   | +23                |
|          | Foster Care Review                        | FC   | 137               | <b>A</b>          | +16.1%   | +19                |
|          | Status                                    | ST   | 131               | <b>A</b>          | -8.4%    | -12                |
|          | Non-Family Abuse Protective Order         | AP   | 128               | <b>A</b>          | +77.8%   | +56                |
|          | Paternity                                 | PT   | 125               | <b>A</b>          | +10.6%   | +12                |
|          | Initial Foster Care                       | IF   | 97                | <b>A</b>          | +6.6%    | +6                 |
|          | Remand Visitation                         | RV   | 88                | ▼                 | -8.3%    | -8                 |
|          | Other                                     | OT   | 86                | <b>A</b>          | +68.6%   | +35                |
|          | Remand Custody                            | RC   | 86                | ▼                 | -12.2%   | -12                |
|          | Terminate Parental Rights                 | TP   | 75                | <b>A</b>          | +50.0%   | +25                |
|          | Traffic                                   | Т    | 75                | ▼                 | -1.3%    | -1                 |
|          | Show Cause                                | SC   | 71                | <b>A</b>          | +82.1%   | +32                |
|          | Motion - Protective Order                 | MP   | 40                | <b>A</b>          | +33.3%   | +10                |
|          | Child In Need of Services                 | CS   | 38                | <b>A</b>          | +81.0%   | +17                |
|          | Emergency Custody Order                   | EC   | 35                | <b>A</b>          | +66.7%   | +14                |
|          | Relief of Custody                         | CR   | 34                | <u> </u>          | +21.4%   | +6                 |
|          | Temporary Detention Order                 | TD   | 21                | •                 | -12.5%   | -3                 |
|          | Special Immigrant Juvenile Status         | SI   | 12                |                   | -        | +12                |
|          | Family Abuse - Protective Order           | FP   | 11                | <b>A</b>          | +57.1%   | +4                 |
|          | Voluntary Continuing Services and Support | •    | 9                 | $\Leftrightarrow$ |          | -                  |
|          | Emancipation                              | EP   | 3                 | $\leftrightarrow$ |          | -                  |
|          | Truancy                                   | TR   | 3                 | <b>A</b>          | -        | +3                 |
|          | Capias                                    | CA   | 2                 | <b>A</b>          | -        | +2                 |
|          | Juvenile Support  Total                   | JS   | 1<br><b>6,168</b> |                   | 9.8%     | +1<br>+ <b>552</b> |
|          |                                           |      | •                 |                   |          |                    |
|          | GRAND TOTAL                               |      | 14,724            | <b>A</b>          | 10.5%    | +1,398             |

<sup>\*</sup> Compared to same time period as previous year

<sup>\*\*</sup> Case Type Categories are defined in the 2017 Virginia Judicial Workload Assessment

January 2024 thru October 2024 Filings (Compared to January 2023 thru October 2023)

Norfolk
District: 4 FIPS: 710

| Filings by Major Case Category**      |         |          |          |                 |
|---------------------------------------|---------|----------|----------|-----------------|
| Category                              | Summary | Change   | % Change | Absolute Change |
| Adult Criminal                        | 3,905   | <b>A</b> | +10.2%   | +360            |
| Child Dependency                      | 825     | <b>A</b> | +27.3%   | +177            |
| Child in Need of Services/Supervision | 85      | <b>A</b> | +136.1%  | +49             |
| Custody and Visitation                | 3,627   | <b>A</b> | +6.5%    | +220            |
| Delinquency                           | 767     | <b>A</b> | -1.7%    | -13             |
| Juvenile Miscellaneous                | 134     | <b>A</b> | -8.2%    | -12             |
| New to Workload Study                 | 12      | <b>A</b> | -        | +12             |
| Other                                 | 2,430   | <b>A</b> | +13.9%   | +296            |
| Protective Orders                     | 875     | <b>A</b> | +17.3%   | +129            |
| Support                               | 1,989   | <b>A</b> | +10.0%   | +181            |
| Traffic                               | 75      | ▼        | -1.3%    | -1              |
| GRAND TOTAL                           | 14.724  |          | 10.5%    | +1,398          |