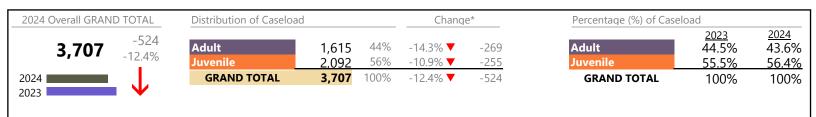

Norfolk

District: 4 FIPS: 710

| Division | Case Type Description                     | Code | Summary           | Change            | % Change | Absolute Change    |
|----------|-------------------------------------------|------|-------------------|-------------------|----------|--------------------|
| Adult    | Misdemeanor                               | CM   | 2,221             | <b>A</b>          | +13.0%   | +256               |
| Adult    | Other                                     | ОТ   | 1,903             | <b>A</b>          | +15.0%   | +248               |
|          | Civil Support                             | VS   | 1,535             | <b>A</b>          | +5.6%    | +82                |
|          | Show Cause                                | SC   | 1,182             | <b>A</b>          | +21.4%   | +208               |
|          | Family Abuse - Protective Order           | FP   | 611               | <b>A</b>          | +11.9%   | +65                |
|          | Capias                                    | CA   | 489               | <b>A</b>          | +6.8%    | +31                |
|          | Felony                                    | CF   | 431               | ▼                 | -8.1%    | -38                |
|          | Remand Support                            | RS   | 64                | ▼                 | -1.5%    | -1                 |
|          | Non-Family Abuse Protective Order         | AP   | 48                | <b>A</b>          | +11.6%   | +5                 |
|          | Motion - Protective Order                 | MP   | 37                | ▼                 | -22.9%   | -11                |
|          | Protective Order                          | PC   | 18                | <b>A</b>          | +100.0%  | +9                 |
|          | Violation of Protective Order             | PV   | 16                | ▼                 | -27.3%   | -6                 |
|          | Violation Family Abuse Protective Order   | PS   | 1                 | <b>A</b>          | -        | +1                 |
|          | Bond Forfeiture                           | BF   | 0                 | ▼                 | -100.0%  | -2                 |
|          | Criminal Support                          | CS   | 0                 | ▼                 | -100.0%  | -1                 |
|          | Total                                     |      | 8,556             | <b>A</b>          | 11.0%    | +846               |
| Juvenile | Custody Visitation                        | CV   | 3,502             | <b>A</b>          | +6.3%    | +208               |
| Javenne  | Misdemeanor                               | DM   | 526               | <b>A</b>          | +26.1%   | +109               |
|          | Abuse and Neglect                         | AN   | 296               | <b>A</b>          | +55.8%   | +106               |
|          | Felony                                    | DF   | 212               | ▼                 | -37.5%   | -127               |
|          | Permanency Planning                       | PH   | 177               | <b>A</b>          | +9.3%    | +15                |
|          | Mental Commitment                         | MC   | 147               | <b>A</b>          | +18.5%   | +23                |
|          | Foster Care Review                        | FC   | 137               | <b>A</b>          | +16.1%   | +19                |
|          | Status                                    | ST   | 131               | <b>A</b>          | -8.4%    | -12                |
|          | Non-Family Abuse Protective Order         | AP   | 128               | <b>A</b>          | +77.8%   | +56                |
|          | Paternity                                 | PT   | 125               | <b>A</b>          | +10.6%   | +12                |
|          | Initial Foster Care                       | IF   | 97                | <b>A</b>          | +6.6%    | +6                 |
|          | Remand Visitation                         | RV   | 88                | ▼                 | -8.3%    | -8                 |
|          | Other                                     | OT   | 86                | <b>A</b>          | +68.6%   | +35                |
|          | Remand Custody                            | RC   | 86                | ▼                 | -12.2%   | -12                |
|          | Terminate Parental Rights                 | TP   | 75                | <b>A</b>          | +50.0%   | +25                |
|          | Traffic                                   | Т    | 75                | ▼                 | -1.3%    | -1                 |
|          | Show Cause                                | SC   | 71                | <b>A</b>          | +82.1%   | +32                |
|          | Motion - Protective Order                 | MP   | 40                | <b>A</b>          | +33.3%   | +10                |
|          | Child In Need of Services                 | CS   | 38                | <b>A</b>          | +81.0%   | +17                |
|          | Emergency Custody Order                   | EC   | 35                | <b>A</b>          | +66.7%   | +14                |
|          | Relief of Custody                         | CR   | 34                | <u> </u>          | +21.4%   | +6                 |
|          | Temporary Detention Order                 | TD   | 21                | •                 | -12.5%   | -3                 |
|          | Special Immigrant Juvenile Status         | SI   | 12                |                   | -        | +12                |
|          | Family Abuse - Protective Order           | FP   | 11                | <b>A</b>          | +57.1%   | +4                 |
|          | Voluntary Continuing Services and Support | •    | 9                 | $\Leftrightarrow$ |          | -                  |
|          | Emancipation                              | EP   | 3                 | $\leftrightarrow$ |          | -                  |
|          | Truancy                                   | TR   | 3                 | <b>A</b>          | -        | +3                 |
|          | Capias                                    | CA   | 2                 | <b>A</b>          | -        | +2                 |
|          | Juvenile Support  Total                   | JS   | 1<br><b>6,168</b> |                   | 9.8%     | +1<br>+ <b>552</b> |
|          |                                           |      | •                 |                   |          |                    |
|          | GRAND TOTAL                               |      | 14,724            | <b>A</b>          | 10.5%    | +1,398             |

Norfolk
District: 4 FIPS: 710

| Filings by Major Case Category**      |         |          |          |                 |
|---------------------------------------|---------|----------|----------|-----------------|
| Category                              | Summary | Change   | % Change | Absolute Change |
| Adult Criminal                        | 3,905   | <b>A</b> | +10.2%   | +360            |
| Child Dependency                      | 825     | <b>A</b> | +27.3%   | +177            |
| Child in Need of Services/Supervision | 85      | <b>A</b> | +136.1%  | +49             |
| Custody and Visitation                | 3,627   | <b>A</b> | +6.5%    | +220            |
| Delinquency                           | 767     | <b>A</b> | -1.7%    | -13             |
| Juvenile Miscellaneous                | 134     | <b>A</b> | -8.2%    | -12             |
| New to Workload Study                 | 12      | <b>A</b> | -        | +12             |
| Other                                 | 2,430   | <b>A</b> | +13.9%   | +296            |
| Protective Orders                     | 875     | <b>A</b> | +17.3%   | +129            |
| Support                               | 1,989   | <b>A</b> | +10.0%   | +181            |
| Traffic                               | 75      | ▼        | -1.3%    | -1              |
| GRAND TOTAL                           | 14.724  |          | 10.5%    | +1,398          |