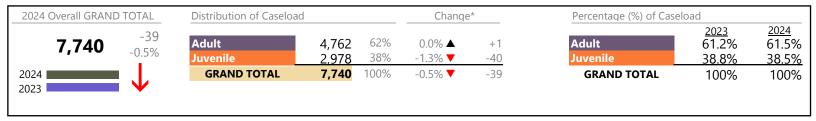

District: 3 FIPS: 740

| Division | Case Type Description                  | Code | Summary | Change            | % Change  | Absolute Change |
|----------|----------------------------------------|------|---------|-------------------|-----------|-----------------|
| Adult    | Show Cause                             | SC   | 1,058   | <b>A</b>          | +28.7%    | +236            |
| Addit    | Misdemeanor                            | CM   | 1,045   | ▼                 | -4.8%     | -53             |
|          | Other                                  | ОТ   | 876     | <b>A</b>          | -3.4%     | -31             |
|          | Civil Support                          | VS   | 811     | ▼                 | -4.6%     | -39             |
|          | Family Abuse - Protective Order        | FP   | 308     | <b>A</b>          | +22.7%    | +57             |
|          | Capias                                 | CA   | 275     | <b>A</b>          | +7.0%     | +18             |
|          | Felony                                 | CF   | 204     | ▼                 | -44.3%    | -162            |
|          | Non-Family Abuse Protective Order      | AP   | 69      | ▼                 | -18.8%    | -16             |
|          | Remand Support                         | RS   | 59      | ▼                 | -9.2%     | -6              |
|          | Motion - Protective Order              | MP   | 44      | ▼                 | -12.0%    | -6              |
|          | Restricted License for Non-Support     | SL   | 6       | <b>A</b>          | +50.0%    | +2              |
|          | Violation of Protective Order          | PV   | 5       | <b>A</b>          | +25.0%    | +1              |
|          | Bond Forfeiture                        | BF   | 1       | <b>A</b>          | -         | +1              |
|          | Return of Desposit (Bondsman)          | RD   | 1       | <b>A</b>          | -         | +1              |
|          | Protective Order                       | PC   | 0       |                   | -100.0%   | -2              |
|          | Total                                  |      | 4,762   |                   | 0.0%      | +1              |
| Juvenile | Custody Visitation                     | CV   | 2,140   | ▼                 | -3.3%     | -72             |
| Javenne  | Misdemeanor                            | DM   | 233     | <b>A</b>          | +20.1%    | +39             |
|          | Paternity                              | PT   | 100     | <b>A</b>          | +14.9%    | +13             |
|          | Felony                                 | DF   | 90      | ▼                 | -37.1%    | -53             |
|          | Remand Custody                         | RC   | 81      | ▼                 | -11.0%    | -10             |
|          | Remand Visitation                      | RV   | 81      | ▼                 | -11.0%    | -10             |
|          | Non-Family Abuse Protective Order      | AP   | 42      | <b>A</b>          | +7.7%     | +3              |
|          | Status                                 | ST   | 41      | <b>A</b>          | +17.1%    | +6              |
|          | Traffic                                | Т    | 29      | ▼                 | -9.4%     | -3              |
|          | Terminate Parental Rights              | TP   | 22      | <b>A</b>          | +1,000.0% | +20             |
|          | Permanency Planning                    | PH   | 19      | <b>A</b>          | +18.8%    | +3              |
|          | Show Cause                             | SC   | 18      | <b>A</b>          | +100.0%   | +9              |
|          | Family Abuse - Protective Order        | FP   | 15      | <b>A</b>          | +275.0%   | +11             |
|          | Emergency Custody Order                | EC   | 13      | <b>A</b>          | +18.2%    | +2              |
|          | Abuse and Neglect                      | AN   | 10      | <b>A</b>          | +400.0%   | +8              |
|          | Foster Care Review                     | FC   | 10      | $\Leftrightarrow$ |           | -               |
|          | Child In Need of Services              | CS   | 9       | <b>A</b>          | +80.0%    | +4              |
|          | Initial Foster Care                    | IF   | 7       | <b>A</b>          | +16.7%    | +1              |
|          | Mental Commitment                      | MC   | 4       | ▼                 | -33.3%    | -2              |
|          | Temporary Detention Order              | TD   | 4       | ▼                 | -33.3%    | -2              |
|          | Civil Violation                        | CI   | 2       | $\leftrightarrow$ |           | -               |
|          | Motion - Protective Order              | MP   | 2       |                   |           | -               |
|          | Other                                  | ОТ   | 2       |                   | -60.0%    | -3              |
|          | Voluntary Continuing Services and Supp |      | 2       |                   | -50.0%    | -2              |
|          | Relief of Custody                      | CR   | 1       | •                 | -50.0%    | -1              |
|          | Truancy                                | TR   | 1       | ↔                 | 100.00/   | -               |
|          | Juvenile Support                       | JS   | 0       |                   | -100.0%   | -1              |
|          | Total                                  | -    | 2,978   | ▼                 | -1.3%     | -40             |
|          | GRAND TOTAL                            |      | 7,740   | ▼                 | -0.5%     | -39             |

**Portsmouth**District: 3 FIPS: 740

| Filings by Major Case Category**      |         |                   |          |                 |
|---------------------------------------|---------|-------------------|----------|-----------------|
| Category                              | Summary | Change            | % Change | Absolute Change |
| Adult Criminal                        | 2,228   | <b>A</b>          | -4.0%    | -92             |
| Child Dependency                      | 71      | <b>A</b>          | +69.0%   | +29             |
| Child in Need of Services/Supervision | 10      | ▼                 | +42.9%   | +3              |
| Custody and Visitation                | 2,240   | <b>A</b>          | -2.6%    | -59             |
| Delinquency                           | 341     | <b>A</b>          | -1.2%    | -4              |
| Juvenile Miscellaneous                | 41      | <b>A</b>          | +17.1%   | +6              |
| New to Workload Study                 | 2       | $\leftrightarrow$ |          | 0               |
| Other                                 | 1,121   | <b>A</b>          | -5.2%    | -61             |
| Protective Orders                     | 480     | <b>A</b>          | +11.4%   | +49             |
| Support                               | 1,177   | <b>A</b>          | +8.6%    | +93             |
| Traffic                               | 29      | ▼                 | -9.4%    | -3              |
| GRAND TOTAL                           | 7,740   | ▼                 | -0.5%    | -39             |