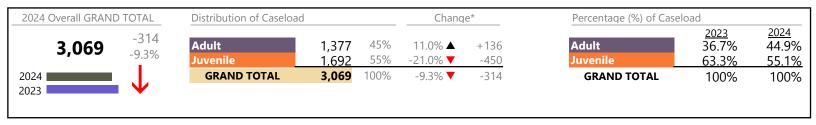

Chesapeake
District: 1 FIPS: 550

| Division | Case Type Description                                                      | Code     | Summary | Change   | % Change                 | Absolute Change |
|----------|----------------------------------------------------------------------------|----------|---------|----------|--------------------------|-----------------|
| A dult   | Misdemeanor                                                                | CM       | 1,630   | <b>A</b> | +5.4%                    | +83             |
| Adult    | Show Cause                                                                 | SC       | 1,330   | _<br>_   | +3.7%                    | +47             |
|          | Civil Support                                                              | VS       | 1,251   | ▼        | -6.4%                    | -85             |
|          | Other                                                                      | ОТ       | 1,047   | <b>A</b> | +14.4%                   | +132            |
|          | Remand Support                                                             | RS       | 441     | <b>A</b> | +22.5%                   | +81             |
|          | Family Abuse - Protective Order                                            | FP       | 414     | ▼        | -10.2%                   | -47             |
|          | Felony                                                                     | CF       | 351     | ▼        | -26.4%                   | -126            |
|          | Capias                                                                     | CA       | 329     | <b>A</b> | -1.2%                    | -4              |
|          | Non-Family Abuse Protective Order                                          | AP       | 149     | <b>A</b> | +44.7%                   | +46             |
|          | Motion - Protective Order                                                  | MP       | 62      | ▼        | -3.1%                    | -2              |
|          | Violation Family Abuse Protective Order                                    | PS       | 20      | <b>A</b> | -                        | +20             |
|          | Violation of Protective Order                                              | PV       | 14      | ▼        | -36.4%                   | -8              |
|          | Restricted License for Non-Support                                         | SL       | 4       | <b>A</b> | -                        | +4              |
|          | Protective Order                                                           | PC       | 0       | ▼        | -100.0%                  | -1              |
|          | Total                                                                      |          | 7,042   | <b>A</b> | 2.0%                     | +140            |
| Juvenile | Custody Visitation                                                         | CV       | 3,940   | ▼        | -9.3%                    | -405            |
| Javenne  | Remand Custody                                                             | RC       | 351     | <b>A</b> | +5.7%                    | +19             |
|          | Misdemeanor                                                                | DM       | 312     | ▼        | -2.8%                    | -9              |
|          | Remand Visitation                                                          | RV       | 214     | <b>A</b> | +8.6%                    | +17             |
|          | Felony                                                                     | DF       | 199     | ▼        | -25.5%                   | -68             |
|          | Traffic                                                                    | Т        | 115     | <b>A</b> | +27.8%                   | +25             |
|          | Truancy                                                                    | TR       | 109     | <b>A</b> | +11.2%                   | +11             |
|          | Non-Family Abuse Protective Order                                          | AP       | 91      | <b>A</b> | +9.6%                    | +8              |
|          | Paternity                                                                  | PT       | 75      | ▼        | -34.2%                   | -39             |
|          | Other                                                                      | OT       | 37      | <b>A</b> | +12.1%                   | +4              |
|          | Permanency Planning                                                        | PH       | 33      | <b>V</b> | -19.5%                   | -8              |
|          | Abuse and Neglect                                                          | AN       | 32      |          | +28.0%                   | +7              |
|          | Show Cause                                                                 | SC       | 27      |          | -28.9%                   | -11             |
|          | Foster Care Review                                                         | FC       | 25      | <b>▼</b> | -24.2%                   | -8              |
|          |                                                                            | MP       | 19      | <b>A</b> | +5.6%                    | +1              |
|          | Status                                                                     | ST       | 17      | <b>A</b> | +54.5%                   | +6              |
|          | Special Immigrant Juvenile Status                                          | SI       | 14      | <u> </u> | +133.3%                  | +8              |
|          | Child In Need of Services                                                  | CS       | 13      | <b>V</b> | -7.1%                    | -1              |
|          | Relief of Custody                                                          | CR       | 12      | <u> </u> | +200.0%                  | +8              |
|          | Initial Foster Care                                                        | IF       | 11      |          | -45.0%                   | -9              |
|          |                                                                            | MC       | 10      |          | -16.7%                   | -2<br>-9        |
|          | Temporary Detention Order                                                  | TD<br>EC | 9       | <b>V</b> | -50.0%<br>-70.4%         | -9<br>-19       |
|          | Emergency Custody Order                                                    | TP       | 8       | ¥        |                          | -19<br>-10      |
|          | Terminate Parental Rights Voluntary Continuing Services and Support Agreen |          | 6       | <b>V</b> | -62.5%<br>+25.0%         |                 |
|          | Civil Violation                                                            | CI       | 5       | <u></u>  | -50.0%                   | +1              |
|          | Entrustment                                                                | ET       | 3       | •        | -50.0%                   | -3<br>+3        |
|          | Violation Family Abuse Protective Order                                    | PS       | 3 2     |          | -                        | +2              |
|          |                                                                            | JS       |         | <b>A</b> | -                        | +2              |
|          | Juvenile Support                                                           |          | 1       | <b>-</b> | -100.0%                  |                 |
|          | Capias Family Abuse - Protective Order                                     | CA<br>FP | 0       | · ·      | -100.0%                  | -1<br>-4        |
|          | Total                                                                      | ГР       | 5,693   | <u>▼</u> | -100.0%<br>- <b>7.9%</b> | -485            |
|          |                                                                            |          |         |          |                          |                 |
|          | GRAND TOTAL                                                                |          | 12,735  | ▼        | -2.6%                    | -345            |

<sup>\*</sup> Compared to same time period as previous year

<sup>\*\*</sup> Case Type Categories are defined in the 2017 Virginia Judicial Workload Assessment

The data reported reflect the case management system. The case types reported may not necessitate judicial involvement.

January 2024 thru October 2024 Filings (Compared to January 2023 thru October 2023)

**Chesapeake**District: 1 FIPS: 550

| Filings by Major Case Category**      |         |          |          |                 |
|---------------------------------------|---------|----------|----------|-----------------|
| Category                              | Summary | Change   | % Change | Absolute Change |
| Adult Criminal                        | 3,302   | <b>A</b> | +0.7%    | +24             |
| Child Dependency                      | 127     | <b>A</b> | -11.2%   | -16             |
| Child in Need of Services/Supervision | 124     | ▼        | +6.9%    | +8              |
| Custody and Visitation                | 4,015   | ▼        | -10.0%   | -445            |
| Delinquency                           | 538     | <b>A</b> | -13.5%   | -84             |
| Juvenile Miscellaneous                | 17      | <b>A</b> | +54.5%   | +6              |
| New to Workload Study                 | 17      | <b>A</b> | +41.7%   | +5              |
| Other                                 | 2,117   | ▼        | +11.8%   | +223            |
| Protective Orders                     | 735     | ▼        | +0.3%    | +2              |
| Support                               | 1,628   | <b>A</b> | -5.4%    | -93             |
| Traffic                               | 115     | <b>A</b> | +27.8%   | +25             |
| GRAND TOTAL                           | 12,735  | ▼        | -2.6%    | -345            |