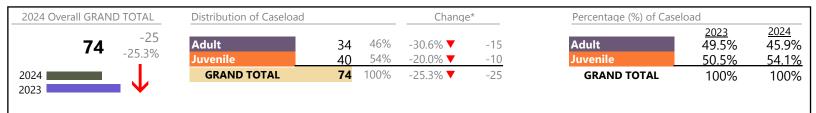

### Filings by Division & Code

| Division | Case Type Description                   | Code | Summary | Change            | % Change | Absolute Change |
|----------|-----------------------------------------|------|---------|-------------------|----------|-----------------|
| Adult    | Show Cause                              | SC   | 99      | <b>A</b>          | +32.0%   | +24             |
| Addit    | Misdemeanor                             | CM   | 94      | $\leftrightarrow$ |          |                 |
|          | Other                                   | OT   | 74      | ▼                 | -3.9%    | -3              |
|          | Civil Support                           | VS   | 73      | ▼                 | -6.4%    | -!              |
|          | Felony                                  | CF   | 36      | <b>A</b>          | +9.1%    | +               |
|          | Family Abuse - Protective Order         | FP   | 29      | ▼                 | -9.4%    | -               |
|          | Capias                                  | CA   | 17      | <b>_</b>          | -32.0%   | -               |
|          | Remand Support                          | RS   | 17      | <b>A</b>          | +54.5%   | +               |
|          | Motion - Protective Order               | MP   | 7       | <b>A</b>          | +600.0%  | +               |
|          | Violation of Protective Order           | PV   | 4       | ▼                 | -33.3%   | -1              |
|          | Non-Family Abuse Protective Order       | AP   | 3       | <b>A</b>          | +50.0%   | +               |
|          | Violation Family Abuse Protective Order | PS   | 0       | ▼                 | -100.0%  | -4              |
|          | Total                                   |      | 453     | <b>A</b>          | 3.4%     | +15             |
| Juvenile | Custody Visitation                      | CV   | 197     | ▼                 | -13.6%   | -31             |
| Juvernie | Remand Custody                          | RC   | 34      | <b>A</b>          | +161.5%  | +2              |
|          | Remand Visitation                       | RV   | 34      | <b>A</b>          | +161.5%  | +2              |
|          | Misdemeanor                             | DM   | 33      | ▼                 | -8.3%    | -               |
|          | Traffic                                 | T    | 24      | ▼                 | -33.3%   | -1.             |
|          | Temporary Detention Order               | TD   | 7       | <b>A</b>          | +16.7%   | +               |
|          | Non-Family Abuse Protective Order       | AP   | 6       | <b>A</b>          | +50.0%   | +               |
|          | Emergency Custody Order                 | EC   | 5       | <b>A</b>          | +66.7%   | +               |
|          | Other                                   | OT   | 5       | <b>A</b>          | +66.7%   | + 2             |
|          | Paternity                               | PT   | 4       | ▼                 | -33.3%   | -               |
|          | Family Abuse - Protective Order         | FP   | 3       | <b>A</b>          | _        | +               |
|          | Foster Care Review                      | FC   | 3       | <b>A</b>          | -        | +               |
|          | Permanency Planning                     | PH   | 2       | <b>A</b>          | _        | +2              |
|          | Abuse and Neglect                       | AN   | 1       | ▼                 | -88.9%   | -               |
|          | Child In Need of Services               | CS   | 1       | $\leftrightarrow$ |          |                 |
|          | Felony                                  | DF   | 1       | ▼                 | -90.9%   | -1              |
|          | Initial Foster Care                     | IF   | 1       | $\Leftrightarrow$ |          |                 |
|          | Motion - Protective Order               | MP   | 1       | ▼                 | -50.0%   | -               |
|          | Restoration of Parental Rights          | RR   | 1       | <b>A</b>          | -        | +               |
|          | Show Cause                              | SC   | 1       | <b>A</b>          | _        | +               |
|          | Status                                  | ST   | 1       | <b>A</b>          | -        | +               |
|          | Truancy                                 | TR   | 1       | <b>A</b>          | _        | +               |
|          | Civil Violation                         | CI   | 0       | ▼                 | -100.0%  | -               |
|          | Relief of Custody                       | CR   | Ö       | ▼                 | -100.0%  | -               |
|          | Total                                   |      | 366     | ▼                 | -2.1%    | -8              |
|          | GRAND TOTAL                             |      | 819     | <b>A</b>          | 0.9%     | + 7             |

| Category                              | Summary | Change   | % Change | Absolute Change |
|---------------------------------------|---------|----------|----------|-----------------|
| Adult Criminal                        | 230     | ▼        | +0.9%    | +2              |
| Child Dependency                      | 7       | <b>A</b> | -36.4%   | -4              |
| Child in Need of Services/Supervision | 2       | <b>A</b> | +100.0%  | +1              |
| Custody and Visitation                | 201     | ▼        | -14.1%   | -33             |
| Delinquency                           | 35      | <b>A</b> | -25.5%   | -12             |