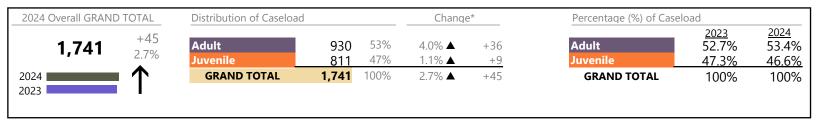

Juvenile Miscellaneous | 1   | <b>A</b>       | -      | +1  |
|------------------------|-----|----------------|--------|-----|
| New to Workload Study  | 2   | <b>A</b>       | -      | +2  |
| Other                  | 89  | <b>A</b>       | +30.9% | +21 |
| Protective Orders      | 37  | $\blacksquare$ |        | 0   |
| Support                | 101 | <b>A</b>       | +27.8% | +22 |
| Traffic                | 4   | ▼              | -50.0% | -4  |
| GRAND TOTAL            | 703 | <b>A</b>       | 8.5%   | +55 |

<sup>\*</sup> Compared to same time period as previous year

<sup>\*\*</sup> Case Type Categories are defined in the 2017 Virginia Judicial Workload Assessment

Dinwiddie

January 2024 thru October 2024 Filings (Compared to January 2023 thru October 2023)

District: 11 FIPS: 053



### Filings by Division & Code

| Division | Case Type Description                     | Code | Summary      | Change