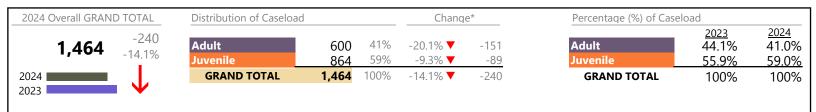

#### Filings by Division & Code

| Division | Case Type Description                   | Code         | Summary | Change            | % Change | <b>Absolute Change</b> |
|----------|-----------------------------------------|--------------|---------|-------------------|----------|------------------------|
| Adult    | Show Cause                              | SC           | 645     | <b>A</b>          | +11.6%   | +67                    |
| Addit    | Civil Support                           | VS           | 632     | <b>A</b>          | +5.9%    | +35                    |
|          | Misdemeanor                             | CM           | 498     | ▼                 | -14.7%   | -86                    |
|          | Other                                   | OT           | 429     | ▼                 | -39.9%   | -285                   |
|          | Family Abuse - Protective Order         | FP           | 225     | <b>A</b>          | +0.9%    | +2                     |
|          | Felony                                  | CF           | 144     | ▼                 | -5.9%    | -9                     |
|          | Capias                                  | CA           | 110     | ▼                 | -19.1%   | -26                    |
|          | Remand Support                          | RS           | 83      | ▼                 | -64.4%   | -150                   |
|          | Motion - Protective Order               | MP           | 21      | <b>A</b>          | +10.5%   | +2                     |
|          | Non-Family Abuse Protective Order       | AP           | 6       | ▼                 | -73.9%   | -17                    |
|          | Restricted License for Non-Support      | SL           | 4       | <b>A</b>          | +300.0%  | +3                     |
|          | Violation of Protective Order           | PV           | 4       | <b>A</b>          | -        | +4                     |
|          | Total                                   |              | 2,801   | ▼                 | -14.1%   | -460                   |
| Juvenile | Custody Visitation                      | CV           | 1,287   | <b>V</b>          | -6.9%    | -96                    |
| Juvernie | Misdemeanor                             | DM           | 190     | ▼                 | -22.8%   | -56                    |
|          | Remand Visitation                       | RV           | 126     | ▼                 | -55.0%   | -154                   |
|          | Remand Custody                          | RC           | 123     | ▼                 | -57.0%   | -163                   |
|          | Status                                  | ST           | 67      | ▼                 | -5.6%    | -4                     |
|          | Felony                                  | DF           | 50      | ▼                 | -67.7%   | -105                   |
|          | Traffic                                 | T            | 38      | ▼                 | -15.6%   | -7                     |
|          | Non-Family Abuse Protective Order       | AP           | 34      | <b>A</b>          | +21.4%   | +6                     |
|          | Emergency Custody Order                 | EC           | 33      | ▼                 | -71.8%   | -84                    |
|          | Paternity                               | PT           | 31      | $\leftrightarrow$ |          | -                      |
|          | Temporary Detention Order               | TD           | 26      | ▼                 | -79.2%   | -99                    |
|          | Foster Care Review                      | FC           | 25      | <b>A</b>          | +177.8%  | +16                    |
|          | Permanency Planning                     | PH           | 20      | <b>A</b>          | +5.3%    | +1                     |
|          | Initial Foster Care                     | IF           | 18      | <b>A</b>          | +350.0%  | +14                    |
|          | Abuse and Neglect                       | AN           | 11      | <b>A</b>          | +37.5%   | +3                     |
|          | Other                                   | ОТ           | 11      | ▼                 | -68.6%   | -24                    |
|          | Terminate Parental Rights               | TP           | 8       | ▼                 | -50.0%   | -8                     |
|          | Show Cause                              | SC           | 6       | <b>A</b>          | +500.0%  | +5                     |
|          | Capias                                  | CA           | 5       | ▼                 | -16.7%   | -1                     |
|          | Mental Commitment                       | MC           | 4       | ▼                 | -55.6%   | -5                     |
|          | Relief of Custody                       | CR           | 4       | $\leftrightarrow$ |          | _                      |
|          | Family Abuse - Protective Order         | FP           | 3       | $\leftrightarrow$ |          | -                      |
|          | Child In Need of Services               | CS           | 2       | <b>A</b>          | _        | +2                     |
|          | Voluntary Continuing Services and Suppo | rt Agreen VA | 2       | ▼                 | -71.4%   | -5                     |
|          | Civil Violation                         | CI           | 1       | <b>A</b>          | -        | +1                     |
|          | Child at Risk                           | RI           | Ö       | ▼                 | -100.0%  | -4                     |
|          | Total                                   |              | 2,125   | ▼                 | -26.5%   | -767                   |
|          | GRAND TOTAL                             |              | 4,926   | ▼                 | -19.9%   | -1,227                 |

January 2024 thru October 2024 Filings (Compared to January 2023 thru October 2023)

Suffolk
District: 5 FIPS: 800

1,318 **Custody and Visitation** -6.8% -96 249 Delinquency -39.0% -159 67 Juvenile Miscellaneous -5.6% -4 New to Workload Study 1 +1 Other 835 -964 -53.6% 289 **Protective Orders** -2.4% -7 858 ▲ Support +11.1% +86 Traffic 38 -15.6% **GRAND TOTAL** 4,926 -19.9% -1,227