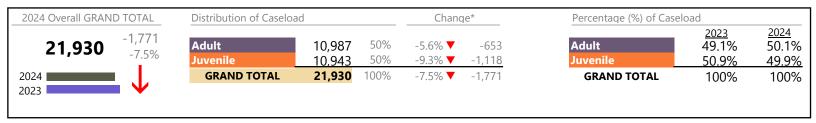

January 2024 thru October 2024 Filings (Compared to January 2023 thru October 2023)

**GRAND TOTAL** 

Virginia Beach
District: 2 FIPS: 810

-7.5%

|                    | Villia (D. C. O.)                    | PI/ | Summary | Change   | % Change                  | Absolute Change |
|--------------------|--------------------------------------|-----|---------|----------|---------------------------|-----------------|
| Juvenile           | Violation of Protective Order  Total | PV  | 40.043  |          | -100.0%<br>- <b>9.3</b> % | -1,118          |
|                    | Total                                |     | 10,943  | <u> </u> | -9.5%                     | -1,110          |
|                    | GRAND TOTAL                          |     | 21,930  | ▼        | -7.5%                     | -1,771          |
| Filings by Major ( | Case Category**                      |     |         |          |                           |                 |
| Category           |                                      |     | Summary | Change   | % Change                  | Absolute Change |
| Adult Criminal     |                                      |     | 4,777   | ▼        | +2.1%                     | +98             |
| Child Depender     | ncy                                  |     | 675     | ▼        | +4.0%                     | +26             |
| Child in Need c    | of Services/Supervision              |     | 100     | <b>A</b> | +92.3%                    | +48             |
| Custody and Vi     | sitation                             |     | 5,836   | <b>A</b> | -7.7%                     | -484            |
| Delinquency        |                                      |     | 1,206   | ▼        | -7.2%                     | -93             |
| Juvenile Miscell   | laneous                              |     | 91      | <b>A</b> | +7.1%                     | +6              |
| New to Worklo      | ad Study                             |     | 45      | <b>A</b> | +36.4%                    | +12             |
| Other              | j                                    |     | 4,753   | <b>A</b> | -19.0%                    | -1,116          |
| Protective Orde    | ers                                  |     | 1,317   | <b>A</b> | -2.7%                     | -36             |
| Support            |                                      |     | 2,696   | <b>A</b> | -6.5%                     | -187            |
|                    |                                      |     |         |          |                           |                 |

434

21,930

Traffic

<sup>\*</sup> Compared to same time period as previous year

<sup>\*\*</sup> Case Type Categories are defined in the 2017 Virginia Judicial Workload Assessment

Portsmouth

January 2024 thru October 2024 Filings (Compared to January 2023 thru October 2023)