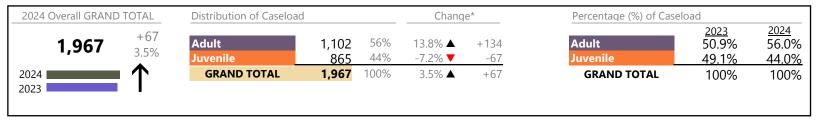

Virginia Beach
District: 2 FIPS: 810

| Division | Case Type Description                            | Code | S       | Channa            | O/ Change | Absolute Charac |
|----------|--------------------------------------------------|------|---------|-------------------|-----------|-----------------|
|          |                                                  |      | Summary | Change<br>        | % Change  | Absolute Change |
| Adult    | Misdemeanor                                      | CM   | 2,215   | <u> </u>          | -3.2%     | -74             |
|          | Civil Support                                    | VS   | 2,154   | <b>V</b>          | -13.1%    | -324            |
|          | Show Cause                                       | SC   | 2,020   | <b>A</b>          | +15.7%    | +27             |
|          | Other                                            | ОТ   | 1,862   | •                 | -12.3%    | -26             |
|          | Family Abuse - Protective Order                  | FP   | 761     | ▼                 | -4.6%     | -3              |
|          | Remand Support                                   | RS   | 726     | ▼                 | -27.1%    | -27             |
|          | Felony                                           | CF   | 538     | <b>A</b>          | +21.4%    | +9.             |
|          | Capias                                           | CA   | 491     | <b>A</b>          | -14.0%    | -8              |
|          | Motion - Protective Order                        | MP   | 108     | <b>A</b>          | +6.9%     | +               |
|          | Non-Family Abuse Protective Order                | AP   | 54      | ▼                 | -8.5%     | -               |
|          | Violation of Protective Order                    | PV   | 39      | <b>A</b>          | +129.4%   | +2              |
|          | Bond Forfeiture                                  | BF   | 10      | ▼                 | -9.1%     | -               |
|          | Restricted License for Non-Support               | SL   | 5       | <b>A</b>          | +150.0%   | +               |
|          | Return of Desposit (Bondsman)                    | RD   | 3       | <b>A</b>          | -         | +3              |
|          | Mental Commitment                                | MC   | 1       | $\Leftrightarrow$ |           |                 |
|          | Criminal Support                                 | CS   | 0       | ▼                 | -100.0%   |                 |
|          | Protective Order                                 | PC   | 0       | ▼                 | -100.0%   | -3              |
|          | Violation Family Abuse Protective Order          | PS   | 0       | ▼                 | -100.0%   |                 |
|          | Total                                            | -    | 10,987  | ▼                 | -5.6%     | -653            |
| menile   | Custody Visitation                               | CV   | 5,684   | ▼                 | -8.5%     | -529            |
| uvenile  | Remand Visitation                                | RV   | 1,067   | ▼                 | -21.8%    | -298            |
|          | Remand Custody                                   | RC   | 1,066   | <b>*</b>          | -20.4%    | -27:            |
|          | Misdemeanor                                      | DM   | 816     | × ·               | -2.5%     | -2              |
|          | Traffic                                          | T    | 434     | · ·               | -9.4%     | -4              |
|          | Felony                                           | DF   | 308     | <u> </u>          | -23.4%    | -94             |
|          | Motion - Protective Order                        | MP   | 293     | Ť                 | -3.9%     | -17             |
|          | Abuse and Neglect                                | AN   | 284     | , i               | +21.9%    | +5              |
|          | Paternity                                        | PT   | 152     |                   | +42.1%    | +4!             |
|          |                                                  |      |         |                   |           |                 |
|          | Permanency Planning                              | PH   | 132     | <del>-</del>      | +12.8%    | +1!             |
|          | Foster Care Review                               | FC   | 113     | <u> </u>          | +5.6%     | +(              |
|          | Show Cause                                       | SC   | 94      | <u> </u>          | +46.9%    | +30             |
|          | Non-Family Abuse Protective Order                | AP   | 91      | <u> </u>          | +11.0%    | +9              |
|          | Status                                           | ST   | 86      | <b>A</b>          | +6.2%     | + [             |
|          | Initial Foster Care                              | IF   | 71      | <b>A</b>          | +7.6%     | + !             |
|          | Terminate Parental Rights                        | TP   | 48      | ▼                 | -44.2%    | -3              |
|          | Truancy                                          | TR   | 47      | <b>A</b>          | +113.6%   | +2              |
|          | Child In Need of Services                        | CS   | 31      | <b>A</b>          | +121.4%   | +1              |
|          | Civil Violation                                  | CI   | 29      | $\Leftrightarrow$ |           |                 |
|          | Other                                            | OT   | 21      | ▼                 | -27.6%    | -8              |
|          | Special Immigrant Juvenile Status                | SI   | 16      | <b>A</b>          | +300.0%   | +17             |
|          | Relief of Custody                                | CR   | 12      | ▼                 | -7.7%     | -               |
|          | Family Abuse - Protective Order                  | FP   | 10      | <b>A</b>          | +25.0%    | +2              |
|          | Capias                                           | CA   | 9       | ▼                 | -10.0%    |                 |
|          | Voluntary Continuing Services and Support Agreen | VA   | 9       | ▼                 | -47.1%    | -8              |
|          | Entrustment                                      | ET   | 6       | ▼                 | -33.3%    | -3              |
|          | Emancipation                                     | EP   | 5       | <b>A</b>          | +25.0%    | +               |
|          | Mental Commitment                                | MC   | 5       | <u>_</u>          | -54.5%    | -(              |
|          | Temporary Detention Order                        | TD   | 2       | ·<br>▼            | -60.0%    | _;<br>_;        |
|          | Juvenile Support                                 | JS   | 1       | Å                 | -         | +′              |
|          | Violation Family Abuse Protective Order          | PS   | 1       | $\leftrightarrow$ |           | Т               |
|          | TIOIGGOILLIGITHY ADUSC LIUTECTIVE OLUEL          | 1 3  | ı       | ` ` `             |           |                 |

<sup>\*</sup> Compared to same time period as previous year

<sup>\*\*</sup> Case Type Categories are defined in the 2017 Virginia Judicial Workload Assessment

The data reported reflect the case management system. The case types reported may not necessitate judicial involvement.

January 2024 thru October 2024 Filings (Compared to January 2023 thru October 2023)

**GRAND TOTAL** 

Virginia Beach
District: 2 FIPS: 810

-7.5%

|                    | Villia (D. C. O.)                    | PI/ | Summary | Change   | % Change                  | Absolute Change |
|--------------------|--------------------------------------|-----|---------|----------|---------------------------|-----------------|
| Juvenile           | Violation of Protective Order  Total | PV  | 40.043  |          | -100.0%<br>- <b>9.3</b> % | -1,118          |
|                    | Total                                |     | 10,943  | <u> </u> | -9.5%                     | -1,110          |
|                    | GRAND TOTAL                          |     | 21,930  | ▼        | -7.5%                     | -1,771          |
| Filings by Major ( | Case Category**                      |     |         |          |                           |                 |
| Category           |                                      |     | Summary | Change   | % Change                  | Absolute Change |
| Adult Criminal     |                                      |     | 4,777   | ▼        | +2.1%                     | +98             |
| Child Depender     | ncy                                  |     | 675     | ▼        | +4.0%                     | +26             |
| Child in Need c    | of Services/Supervision              |     | 100     | <b>A</b> | +92.3%                    | +48             |
| Custody and Vi     | sitation                             |     | 5,836   | <b>A</b> | -7.7%                     | -484            |
| Delinquency        |                                      |     | 1,206   | ▼        | -7.2%                     | -93             |
| Juvenile Miscell   | laneous                              |     | 91      | <b>A</b> | +7.1%                     | +6              |
| New to Worklo      | ad Study                             |     | 45      | <b>A</b> | +36.4%                    | +12             |
| Other              | j                                    |     | 4,753   | <b>A</b> | -19.0%                    | -1,116          |
| Protective Orde    | ers                                  |     | 1,317   | <b>A</b> | -2.7%                     | -36             |
| Support            |                                      |     | 2,696   | <b>A</b> | -6.5%                     | -187            |
|                    |                                      |     |         |          |                           |                 |

434

21,930

Traffic

<sup>\*</sup> Compared to same time period as previous year

<sup>\*\*</sup> Case Type Categories are defined in the 2017 Virginia Judicial Workload Assessment

Portsmouth

January 2024 thru October 2024 Filings (Compared to January 2023 thru October 2023)