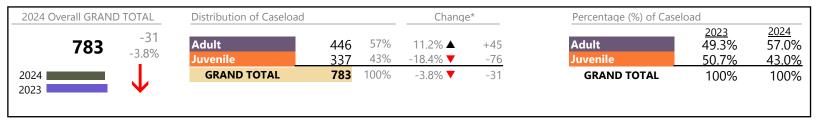

| <b>A</b>          | -16.7% | -9  |
| Support               | 226   | <b>A</b>          | +9.2%  | +19 |
| Protective Orders     | 67    | ▼                 | -26.4% | -24 |
| Other                 | 190   | <b>A</b>          | +1.6%  | +3  |
| New to Workload Study | 1     | $\leftrightarrow$ |        | 0   |
|                       |       |                   |        |     |

The data reported reflect the case management system. The case types reported may not necessitate judicial involvement.

<sup>\*</sup> Compared to same time period as previous year

 $<sup>^{\</sup>star\star}$  Case Type Categories are defined in the 2017 Virginia Judicial Workload Assessment

Nottoway

January 2024 thru October 2024 Filings (Compared to January 2023 thru October 2023)

District: 11 FIPS: 135



## Filings by Division & Code

| Division | Case Type Description                    | Code        | Summary | Change            | % Change | Absolute Change |
|----------|------------------------------------------|-------------|---------|-------------------|----------|-----------------|
| A -ll4   | Misdemeanor                              | CM          | 112     | <b>A</b>          | +25.8%   | +23             |
| Adult    | Other                                    | ОТ          | 83      | ▼                 | +1.2%    | +1              |
|          | Civil Support                            | VS          | 80      | ▼                 | -5.9%    | -5              |
|          | Show Cause                               | SC          | 79      | <b>A</b>          | +51.9%   | +27