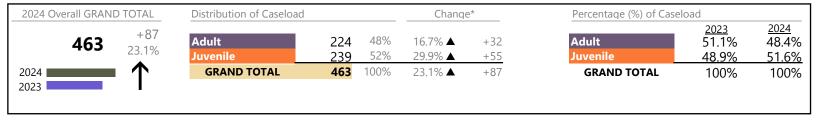

#### Filings by Division & Code

| Division | Case Type Description                     | Code             | Summary | Change            | % Change  | <b>Absolute Chang</b> |
|----------|-------------------------------------------|------------------|---------|-------------------|-----------|-----------------------|
| Adult    | Misdemeanor                               | CM               | 154     | <b>A</b> .        | +19.4%    | +2                    |
| Addit    | Other                                     | OT               | 100     | ▼                 | +12.4%    | +1                    |
|          | Show Cause                                | SC               | 63      | <b>A</b>          | -10.0%    |                       |
|          | Civil Support                             | VS               | 59      | ▼                 | -25.3%    | -2                    |
|          | Felony                                    | CF               | 50      | <b>A</b>          | +47.1%    | +1                    |
|          | Capias                                    | CA               | 34      | <b>A</b>          | +61.9%    | +1.                   |
|          | Family Abuse - Protective Order           | FP               | 19      | ▼                 | -9.5%     | -                     |
|          | Remand Support                            | RS               | 4       | <b>A</b>          | +100.0%   | +                     |
|          | Violation of Protective Order             | PV               | 2       | <b>A</b>          | -         | +                     |
|          | Motion - Protective Order                 | MP               | 1       | ▼                 | -80.0%    | -                     |
|          | Non-Family Abuse Protective Order         | AP               | 1       | ▼                 | -50.0%    | -                     |
|          | Violation Family Abuse Protective Order   | PS               | 0       | ▼                 | -100.0%   | -                     |
|          | Total                                     |                  | 487     | <b>A</b>          | 7.3%      | +3                    |
| Juvenile | Custody Visitation                        | CV               | 170     | ▼                 | -23.1%    | -5                    |
| Javenne  | Misdemeanor                               | DM               | 78      | <b>A</b>          | +47.2%    | +2                    |
|          | Status                                    | ST               | 26      | <b>A</b>          | +1,200.0% | +2                    |
|          | Truancy                                   | TR               | 20      | <b>A</b>          | +400.0%   | +1                    |
|          | Felony                                    | DF               | 19      | <b>A</b>          | +26.7%    | +                     |
|          | Permanency Planning                       | PH               | 17      | <b>A</b>          | +30.8%    | +                     |
|          | Foster Care Review                        | FC               | 13      | <b>A</b>          | +18.2%    | +                     |
|          | Abuse and Neglect                         | AN               | 12      | ▼                 | -47.8%    | -1                    |
|          | Terminate Parental Rights                 | TP               | 8       | <b>A</b>          | +300.0%   | +                     |
|          | Civil Violation                           | CI               | 7       | <b>A</b>          | +600.0%   | +                     |
|          | Traffic                                   | T                | 6       | ▼                 | -60.0%    | -                     |
|          | Paternity                                 | PT               | 5       | <b>A</b>          | +25.0%    | +                     |
|          | Remand Custody                            | RC               | 5       | ▼                 | -16.7%    | -                     |
|          | Remand Visitation                         | RV               | 5       | $\Leftrightarrow$ |           |                       |
|          | Non-Family Abuse Protective Order         | AP               | 4       | <b>A</b>          | +300.0%   | +                     |
|          | Show Cause                                | SC               | 3       | <b>A</b>          | +50.0%    | +                     |
|          | Child In Need of Services                 | CS               | 2       | <b>A</b>          | -         | +                     |
|          | Emergency Custody Order                   | EC               | 2       | $\leftrightarrow$ |           |                       |
|          | Temporary Detention Order                 | TD               | 2       | ▼                 | -60.0%    | -                     |
|          | Initial Foster Care                       | IF               | 1       | ▼                 | -85.7%    | -                     |
|          | Other                                     | OT               | 1       | <b>A</b>          | -         | +                     |
|          | Relief of Custody                         | CR               | 1       | <b>A</b>          | -         | +                     |
|          | Voluntary Continuing Services and Support | Agreen <b>VA</b> | 1       | $\Leftrightarrow$ |           |                       |
|          | Family Abuse - Protective Order           | FP               | 0       | ▼                 | -100.0%   | -                     |
|          | Qualified Residential Treatment           | QR               | 0       | ▼                 | -100.0%   | -                     |
|          | Total                                     |                  | 408     | <b>A</b>          | 3.3%      | +1                    |
|          | GRAND TOTAL                               |                  | 895     | <b>A</b>          | 5.4%      | +40                   |

| Category                              | Summary | Change   | % Change | <b>Absolute Change</b> |
|---------------------------------------|---------|----------|----------|------------------------|
| Adult Criminal                        | 287     | <b>A</b> | +16.7%   | +41                    |
| Child Dependency                      | 53      | <b>A</b> | -8.6%    | -5                     |
| Child in Need of Services/Supervision | 25      | <b>A</b> | +525.0%  | +21                    |
| Custody and Visitation                | 175     | <b>_</b> | -22.2%   | -50                    |