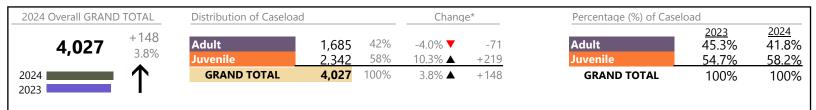

District: 3 FIPS: 740

| Division | Case Type Description                  | Code | Summary | Change            | % Change  | Absolute Change |
|----------|----------------------------------------|------|---------|-------------------|-----------|-----------------|
| Adult    | Show Cause                             | SC   | 1,058   | <b>A</b>          | +28.7%    | +236            |
| Addit    | Misdemeanor                            | CM   | 1,045   | ▼                 | -4.8%     | -53             |
|          | Other                                  | ОТ   | 876     | <b>A</b>          | -3.4%     | -31             |
|          | Civil Support                          | VS   | 811     | ▼                 | -4.6%     | -39             |
|          | Family Abuse - Protective Order        | FP   | 308     | <b>A</b>          | +22.7%    | +57             |
|          | Capias                                 | CA   | 275     | <b>A</b>          | +7.0%     | +18             |
|          | Felony                                 | CF   | 204     | ▼                 | -44.3%    | -162            |
|          | Non-Family Abuse Protective Order      | AP   | 69      | ▼                 | -18.8%    | -16             |
|          | Remand Support                         | RS   | 59      | ▼                 | -9.2%     | -6              |
|          | Motion - Protective Order              | MP   | 44      | ▼                 | -12.0%    | -6              |
|          | Restricted License for Non-Support     | SL   | 6       | <b>A</b>          | +50.0%    | +2              |
|          | Violation of Protective Order          | PV   | 5       | <b>A</b>          | +25.0%    | +1              |
|          | Bond Forfeiture                        | BF   | 1       | <b>A</b>          | -         | +1              |
|          | Return of Desposit (Bondsman)          | RD   | 1       | <b>A</b>          | -         | +1              |
|          | Protective Order                       | PC   | 0       |                   | -100.0%   | -2              |
|          | Total                                  |      | 4,762   |                   | 0.0%      | +1              |
| Juvenile | Custody Visitation                     | CV   | 2,140   | ▼                 | -3.3%     | -72             |
| Javenne  | Misdemeanor                            | DM   | 233     | <b>A</b>          | +20.1%    | +39             |
|          | Paternity                              | PT   | 100     | <b>A</b>          | +14.9%    | +13             |
|          | Felony                                 | DF   | 90      | ▼                 | -37.1%    | -53             |
|          | Remand Custody                         | RC   | 81      | ▼                 | -11.0%    | -10             |
|          | Remand Visitation                      | RV   | 81      | ▼                 | -11.0%    | -10             |
|          | Non-Family Abuse Protective Order      | AP   | 42      | <b>A</b>          | +7.7%     | +3              |
|          | Status                                 | ST   | 41      | <b>A</b>          | +17.1%    | +6              |
|          | Traffic                                | Т    | 29      | ▼                 | -9.4%     | -3              |
|          | Terminate Parental Rights              | TP   | 22      | <b>A</b>          | +1,000.0% | +20             |
|          | Permanency Planning                    | PH   | 19      | <b>A</b>          | +18.8%    | +3              |
|          | Show Cause                             | SC   | 18      | <b>A</b>          | +100.0%   | +9              |
|          | Family Abuse - Protective Order        | FP   | 15      | <b>A</b>          | +275.0%   | +11             |
|          | Emergency Custody Order                | EC   | 13      | <b>A</b>          | +18.2%    | +2              |
|          | Abuse and Neglect                      | AN   | 10      | <b>A</b>          | +400.0%   | +8              |
|          | Foster Care Review                     | FC   | 10      | $\Leftrightarrow$ |           | -               |
|          | Child In Need of Services              | CS   | 9       | <b>A</b>          | +80.0%    | +4              |
|          | Initial Foster Care                    | IF   | 7       | <b>A</b>          | +16.7%    | +1              |
|          | Mental Commitment                      | MC   | 4       | ▼                 | -33.3%    | -2              |
|          | Temporary Detention Order              | TD   | 4       | ▼                 | -33.3%    | -2              |
|          | Civil Violation                        | CI   | 2       | $\leftrightarrow$ |           | -               |
|          | Motion - Protective Order              | MP   | 2       |                   |           | -               |
|          | Other                                  | ОТ   | 2       |                   | -60.0%    | -3              |
|          | Voluntary Continuing Services and Supp |      | 2       |                   | -50.0%    | -2              |
|          | Relief of Custody                      | CR   | 1       | •                 | -50.0%    | -1              |
|          | Truancy                                | TR   | 1       | ↔                 | 100.00/   | -               |
|          | Juvenile Support                       | JS   | 0       |                   | -100.0%   | -1              |
|          | Total                                  | -    | 2,978   | ▼                 | -1.3%     | -40             |
|          | GRAND TOTAL                            |      | 7,740   | ▼                 | -0.5%     | -39             |

<sup>\*</sup> Compared to same time period as previous year

<sup>\*\*</sup> Case Type Categories are defined in the 2017 Virginia Judicial Workload Assessment

January 2024 thru October 2024 Filings (Compared to January 2023 thru October 2023)

**Portsmouth**District: 3 FIPS: 740

| Filings by Major Case Category**      |         |                   |          |                 |
|---------------------------------------|---------|-------------------|----------|-----------------|
| Category                              | Summary | Change            | % Change | Absolute Change |
| Adult Criminal                        | 2,228   | <b>A</b>          | -4.0%    | -92             |
| Child Dependency                      | 71      | <b>A</b>          | +69.0%   | +29             |
| Child in Need of Services/Supervision | 10      | ▼                 | +42.9%   | +3              |
| Custody and Visitation                | 2,240   | <b>A</b>          | -2.6%    | -59             |
| Delinquency                           | 341     | <b>A</b>          | -1.2%    | -4              |
| Juvenile Miscellaneous                | 41      | <b>A</b>          | +17.1%   | +6              |
| New to Workload Study                 | 2       | $\leftrightarrow$ |          | 0               |
| Other                                 | 1,121   | <b>A</b>          | -5.2%    | -61             |
| Protective Orders                     | 480     | <b>A</b>          | +11.4%   | +49             |
| Support                               | 1,177   | <b>A</b>          | +8.6%    | +93             |
| Traffic                               | 29      | ▼                 | -9.4%    | -3              |
| GRAND TOTAL                           | 7,740   | ▼                 | -0.5%    | -39             |