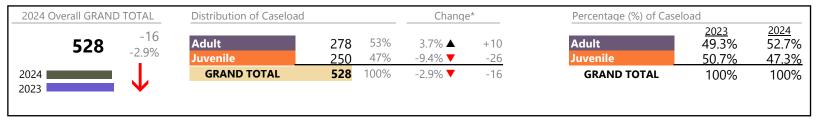

Franklin City
District: 5 FIPS: 620

#### Filings by Division & Code

| Division | Case Type Description                     | Code             | Summary | Change            | % Change  | <b>Absolute Chang</b> |
|----------|-------------------------------------------|------------------|---------|-------------------|-----------|-----------------------|
| Adult    | Misdemeanor                               | CM               | 154     | <b>A</b> .        | +19.4%    | +2                    |
| Addit    | Other                                     | OT               | 100     | ▼                 | +12.4%    | +1                    |
|          | Show Cause                                | SC               | 63      | <b>A</b>          | -10.0%    |                       |
|          | Civil Support                             | VS               | 59      | ▼                 | -25.3%    | -2                    |
|          | Felony                                    | CF               | 50      | <b>A</b>          | +47.1%    | +1                    |
|          | Capias                                    | CA               | 34      | <b>A</b>          | +61.9%    | +1.                   |
|          | Family Abuse - Protective Order           | FP               | 19      | ▼                 | -9.5%     | -                     |
|          | Remand Support                            | RS               | 4       | <b>A</b>          | +100.0%   | +                     |
|          | Violation of Protective Order             | PV               | 2       | <b>A</b>          | -         | +                     |
|          | Motion - Protective Order                 | MP               | 1       | ▼                 | -80.0%    | -                     |
|          | Non-Family Abuse Protective Order         | AP               | 1       | ▼                 | -50.0%    | -                     |
|          | Violation Family Abuse Protective Order   | PS               | 0       | ▼                 | -100.0%   | -                     |
|          | Total                                     |                  | 487     | <b>A</b>          | 7.3%      | +3                    |
| Juvenile | Custody Visitation                        | CV               | 170     | ▼                 | -23.1%    | -5                    |
| Javenne  | Misdemeanor                               | DM               | 78      | <b>A</b>          | +47.2%    | +2                    |
|          | Status                                    | ST               | 26      | <b>A</b>          | +1,200.0% | +2                    |
|          | Truancy                                   | TR               | 20      | <b>A</b>          | +400.0%   | +1                    |
|          | Felony                                    | DF               | 19      | <b>A</b>          | +26.7%    | +                     |
|          | Permanency Planning                       | PH               | 17      | <b>A</b>          | +30.8%    | +                     |
|          | Foster Care Review                        | FC               | 13      | <b>A</b>          | +18.2%    | +                     |
|          | Abuse and Neglect                         | AN               | 12      | ▼                 | -47.8%    | -1                    |
|          | Terminate Parental Rights                 | TP               | 8       | <b>A</b>          | +300.0%   | +                     |
|          | Civil Violation                           | CI               | 7       | <b>A</b>          | +600.0%   | +                     |
|          | Traffic                                   | T                | 6       | ▼                 | -60.0%    | -                     |
|          | Paternity                                 | PT               | 5       | <b>A</b>          | +25.0%    | +                     |
|          | Remand Custody                            | RC               | 5       | ▼                 | -16.7%    | -                     |
|          | Remand Visitation                         | RV               | 5       | $\Leftrightarrow$ |           |                       |
|          | Non-Family Abuse Protective Order         | AP               | 4       | <b>A</b>          | +300.0%   | +                     |
|          | Show Cause                                | SC               | 3       | <b>A</b>          | +50.0%    | +                     |
|          | Child In Need of Services                 | CS               | 2       | <b>A</b>          | -         | +                     |
|          | Emergency Custody Order                   | EC               | 2       | $\leftrightarrow$ |           |                       |
|          | Temporary Detention Order                 | TD               | 2       | ▼                 | -60.0%    | -                     |
|          | Initial Foster Care                       | IF               | 1       | ▼                 | -85.7%    | -                     |
|          | Other                                     | OT               | 1       | <b>A</b>          | -         | +                     |
|          | Relief of Custody                         | CR               | 1       | <b>A</b>          | -         | +                     |
|          | Voluntary Continuing Services and Support | Agreen <b>VA</b> | 1       | $\Leftrightarrow$ |           |                       |
|          | Family Abuse - Protective Order           | FP               | 0       | ▼                 | -100.0%   | -                     |
|          | Qualified Residential Treatment           | QR               | 0       | ▼                 | -100.0%   | -                     |
|          | Total                                     |                  | 408     | <b>A</b>          | 3.3%      | +1                    |
|          | GRAND TOTAL                               |                  | 895     | <b>A</b>          | 5.4%      | +40                   |

| Category                              | Summary | Change   | % Change | <b>Absolute Change</b> |
|---------------------------------------|---------|----------|----------|------------------------|
| Adult Criminal                        | 287     | <b>A</b> | +16.7%   | +41                    |
| Child Dependency                      | 53      | <b>A</b> | -8.6%    | -5                     |
| Child in Need of Services/Supervision | 25      | <b>A</b> | +525.0%  | +21                    |
| Custody and Visitation                | 175     | <b>_</b> | -22.2%   | -50                    |

January 2024 thru October 2024 Filings (Compared to January 2023 thru October 2023)

Franklin City
District: 5 FIPS: 620

| Delinquency            | 97  | ▼        | +38.6%    | +27 |
|------------------------|-----|----------|-----------|-----|
| Juvenile Miscellaneous | 26  | <b>A</b> | +1,200.0% | +24 |
| New to Workload Study  | 7   | <b>A</b> | +600.0%   | +6  |
| Other                  | 119 | <b>A</b> | +9.2%     | +10 |
| Protective Orders      | 25  | <b>A</b> | -16.7%    | -5  |
| Support                | 75  | <b>A</b> | -15.7%    | -14 |
| Traffic                | 6   | ▼        | -60.0%    | -9  |
| GRAND TOTAL            | 895 | <b>A</b> | 5.4%      | +46 |