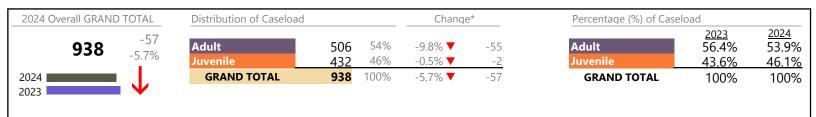

| 2       | <b>A</b> | -        | +2              |
| Other                                 | 158     | <b>A</b> | -13.2%   | -24             |
| Protective Orders                     | 161     | <b>A</b> | +5.9%    | +9              |
| Support                               | 248     | ▼        | +2.1%    | +5              |
| Traffic                               | 59      | <b>A</b> | +13.5%   | +7              |
| GRAND TOTAL                           | 1,647   | ▼        | -6.2%    | -108            |

<sup>\*</sup> Compared to same time period as previous year

<sup>\*\*</sup> Case Type Categories are defined in the 2017 Virginia Judicial Workload Assessment

January 2024 thru October 2024 Filings (Compared to January 2023 thru October 2023)

Prince Edward
District: 10 FIPS: 147



### Filings by Division & Code

| Division | Case Type Description              | Code | Summary | Change            | % Change  | Absolute Change |
|----------|------------------------------------|------|---------|-------------------|-----------|-----------------|
| Adult    | Civil Support                      | VS   | 113     | ▼                 | -5.0%     | -6              |
| Aduit    | Show Cause                         | SC   | 101     | <b>A</b>          | -8.2%     | -9              |
|          | Misdemeanor                        | CM   | 89      | ▼                 | -21.9%    | -25             |
|          | Other                              | OT   | 84      | ▼                 | -24.3%    | -27             |
|          | Family Abuse - Protective Order    | FP   | 47