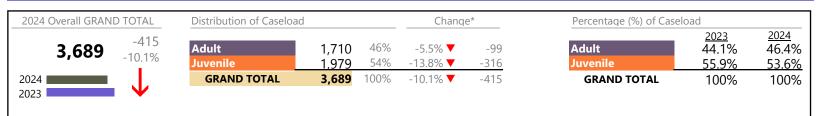

District: 3 FIPS: 740

| Division | Case Type Description                  | Code | Summary | Change            | % Change  | Absolute Change |
|----------|----------------------------------------|------|---------|-------------------|-----------|-----------------|
| Adult    | Show Cause                             | SC   | 1,058   | <b>A</b>          | +28.7%    | +236            |
| Addit    | Misdemeanor                            | CM   | 1,045   | ▼                 | -4.8%     | -53             |
|          | Other                                  | ОТ   | 876     | <b>A</b>          | -3.4%     | -31             |
|          | Civil Support                          | VS   | 811     | ▼                 | -4.6%     | -39             |
|          | Family Abuse - Protective Order        | FP   | 308     | <b>A</b>          | +22.7%    | +57             |
|          | Capias                                 | CA   | 275     | <b>A</b>          | +7.0%     | +18             |
|          | Felony                                 | CF   | 204     | ▼                 | -44.3%    | -162            |
|          | Non-Family Abuse Protective Order      | AP   | 69      | ▼                 | -18.8%    | -16             |
|          | Remand Support                         | RS   | 59      | ▼                 | -9.2%     | -6              |
|          | Motion - Protective Order              | MP   | 44      | ▼                 | -12.0%    | -6              |
|          | Restricted License for Non-Support     | SL   | 6       | <b>A</b>          | +50.0%    | +2              |
|          | Violation of Protective Order          | PV   | 5       | <b>A</b>          | +25.0%    | +1              |
|          | Bond Forfeiture                        | BF   | 1       | <b>A</b>          | -         | +1              |
|          | Return of Desposit (Bondsman)          | RD   | 1       | <b>A</b>          | -         | +1              |
|          | Protective Order                       | PC   | 0       |                   | -100.0%   | -2              |
|          | Total                                  |      | 4,762   |                   | 0.0%      | +1              |
| Juvenile | Custody Visitation                     | CV   | 2,140   | ▼                 | -3.3%     | -72             |
| Javenne  | Misdemeanor                            | DM   | 233     | <b>A</b>          | +20.1%    | +39             |
|          | Paternity                              | PT   | 100     | <b>A</b>          | +14.9%    | +13             |
|          | Felony                                 | DF   | 90      | ▼                 | -37.1%    | -53             |
|          | Remand Custody                         | RC   | 81      | ▼                 | -11.0%    | -10             |
|          | Remand Visitation                      | RV   | 81      | ▼                 | -11.0%    | -10             |
|          | Non-Family Abuse Protective Order      | AP   | 42      | <b>A</b>          | +7.7%     | +3              |
|          | Status                                 | ST   | 41      | <b>A</b>          | +17.1%    | +6              |
|          | Traffic                                | Т    | 29      | ▼                 | -9.4%     | -3              |
|          | Terminate Parental Rights              | TP   | 22      | <b>A</b>          | +1,000.0% | +20             |
|          | Permanency Planning                    | PH   | 19      | <b>A</b>          | +18.8%    | +3              |
|          | Show Cause                             | SC   | 18      | <b>A</b>          | +100.0%   | +9              |
|          | Family Abuse - Protective Order        | FP   | 15      | <b>A</b>          | +275.0%   | +11             |
|          | Emergency Custody Order                | EC   | 13      | <b>A</b>          | +18.2%    | +2              |
|          | Abuse and Neglect                      | AN   | 10      | <b>A</b>          | +400.0%   | +8              |
|          | Foster Care Review                     | FC   | 10      | $\Leftrightarrow$ |           | -               |
|          | Child In Need of Services              | CS   | 9       | <b>A</b>          | +80.0%    | +4              |
|          | Initial Foster Care                    | IF   | 7       | <b>A</b>          | +16.7%    | +1              |
|          | Mental Commitment                      | MC   | 4       | ▼                 | -33.3%    | -2              |
|          | Temporary Detention Order              | TD   | 4       | ▼                 | -33.3%    | -2              |
|          | Civil Violation                        | CI   | 2       | $\leftrightarrow$ |           | -               |
|          | Motion - Protective Order              | MP   | 2       |                   |           | -               |
|          | Other                                  | ОТ   | 2       |                   | -60.0%    | -3              |
|          | Voluntary Continuing Services and Supp |      | 2       |                   | -50.0%    | -2              |
|          | Relief of Custody                      | CR   | 1       | •                 | -50.0%    | -1              |
|          | Truancy                                | TR   | 1       | ↔                 | 100.00/   | -               |
|          | Juvenile Support                       | JS   | 0       |                   | -100.0%   | -1              |
|          | Total                                  | -    | 2,978   | ▼                 | -1.3%     | -40             |
|          | GRAND TOTAL                            |      | 7,740   | ▼                 | -0.5%     | -39             |

**Portsmouth**District: 3 FIPS: 740

| Filings by Major Case Category**      |         |                   |          |                 |
|---------------------------------------|---------|-------------------|----------|-----------------|
| Category                              | Summary | Change            | % Change | Absolute Change |
| Adult Criminal                        | 2,228   | <b>A</b>          | -4.0%    | -92             |
| Child Dependency                      | 71      | <b>A</b>          | +69.0%   | +29             |
| Child in Need of Services/Supervision | 10      | ▼                 | +42.9%   | +3              |
| Custody and Visitation                | 2,240   | <b>A</b>          | -2.6%    | -59             |
| Delinquency                           | 341     | <b>A</b>          | -1.2%    | -4              |
| Juvenile Miscellaneous                | 41      | <b>A</b>          | +17.1%   | +6              |
| New to Workload Study                 | 2       | $\leftrightarrow$ |          | 0               |
| Other                                 | 1,121   | <b>A</b>          | -5.2%    | -61             |
| Protective Orders                     | 480     | <b>A</b>          | +11.4%   | +49             |
| Support                               | 1,177   | <b>A</b>          | +8.6%    | +93             |
| Traffic                               | 29      | ▼                 | -9.4%    | -3              |
| GRAND TOTAL                           | 7,740   | ▼                 | -0.5%    | -39             |