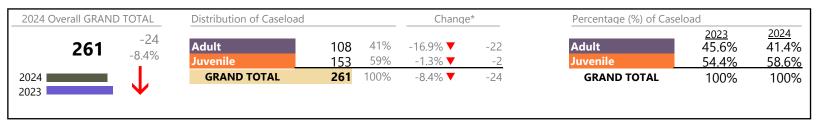

#### Filings by Major Case Category\*\*

| Category                              | Summary | Change   | % Change | <b>Absolute Change</b> |
|---------------------------------------|---------|----------|----------|------------------------|
| Adult Criminal                        | 409     | <b>A</b> | +2.0%    | +8                     |
| Child Dependency                      | 35      | <b>A</b> | +6.1%    | +2                     |
| Child in Need of Services/Supervision | 17      | <b>A</b> | +13.3%   | +2                     |
| Custody and Visitation                | 461     | <b>A</b> | -7.6%    | -38                    |
| Delinquency                           | 57      | <b>A</b> | -1.7%    | -1                     |
| Juvenile Miscellaneous                | 6       | ▼        | -40.0%   | -4                     |

January 2024 thru October 2024 Filings (Compared to January 2023 thru October 2023)

**Isle of Wight**District: 5 FIPS: 093

| Other             | 227   | <b>A</b> | +27.5% | +49 |
|-------------------|-------|----------|--------|-----|
| Protective Orders | 103   | <b>A</b> | +43.1% | +31 |
| Support           | 212   | <b>A</b> | +5.5%  | +11 |
| Traffic           | 38    | ▼        | -11.6% | -5  |
| GRAND TOTAL       | 1,565 | <b>A</b> | 3.6%   | +55 |