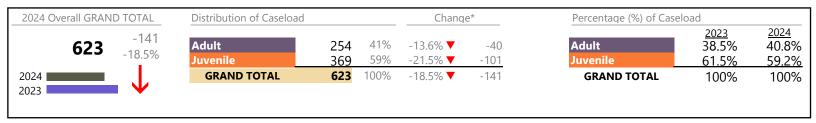

Chesapeake
District: 1 FIPS: 550

| Division | Case Type Description                                                      | Code     | Summary | Change   | % Change                 | Absolute Change |
|----------|----------------------------------------------------------------------------|----------|---------|----------|--------------------------|-----------------|
| A dult   | Misdemeanor                                                                | CM       | 1,630   | <b>A</b> | +5.4%                    | +83             |
| Adult    | Show Cause                                                                 | SC       | 1,330   | _<br>_   | +3.7%                    | +47             |
|          | Civil Support                                                              | VS       | 1,251   | ▼        | -6.4%                    | -85             |
|          | Other                                                                      | ОТ       | 1,047   | <b>A</b> | +14.4%                   | +132            |
|          | Remand Support                                                             | RS       | 441     | <b>A</b> | +22.5%                   | +81             |
|          | Family Abuse - Protective Order                                            | FP       | 414     | ▼        | -10.2%                   | -47             |
|          | Felony                                                                     | CF       | 351     | ▼        | -26.4%                   | -126            |
|          | Capias                                                                     | CA       | 329     | <b>A</b> | -1.2%                    | -4              |
|          | Non-Family Abuse Protective Order                                          | AP       | 149     | <b>A</b> | +44.7%                   | +46             |
|          | Motion - Protective Order                                                  | MP       | 62      | ▼        | -3.1%                    | -2              |
|          | Violation Family Abuse Protective Order                                    | PS       | 20      | <b>A</b> | -                        | +20             |
|          | Violation of Protective Order                                              | PV       | 14      | ▼        | -36.4%                   | -8              |
|          | Restricted License for Non-Support                                         | SL       | 4       | <b>A</b> | -                        | +4              |
|          | Protective Order                                                           | PC       | 0       | ▼        | -100.0%                  | -1              |
|          | Total                                                                      |          | 7,042   | <b>A</b> | 2.0%                     | +140            |
| Juvenile | Custody Visitation                                                         | CV       | 3,940   | ▼        | -9.3%                    | -405            |
| Javenne  | Remand Custody                                                             | RC       | 351     | <b>A</b> | +5.7%                    | +19             |
|          | Misdemeanor                                                                | DM       | 312     | ▼        | -2.8%                    | -9              |
|          | Remand Visitation                                                          | RV       | 214     | <b>A</b> | +8.6%                    | +17             |
|          | Felony                                                                     | DF       | 199     | ▼        | -25.5%                   | -68             |
|          | Traffic                                                                    | Т        | 115     | <b>A</b> | +27.8%                   | +25             |
|          | Truancy                                                                    | TR       | 109     | <b>A</b> | +11.2%                   | +11             |
|          | Non-Family Abuse Protective Order                                          | AP       | 91      | <b>A</b> | +9.6%                    | +8              |
|          | Paternity                                                                  | PT       | 75      | ▼        | -34.2%                   | -39             |
|          | Other                                                                      | OT       | 37      | <b>A</b> | +12.1%                   | +4              |
|          | Permanency Planning                                                        | PH       | 33      | <b>V</b> | -19.5%                   | -8              |
|          | Abuse and Neglect                                                          | AN       | 32      |          | +28.0%                   | +7              |
|          | Show Cause                                                                 | SC       | 27      |          | -28.9%                   | -11             |
|          | Foster Care Review                                                         | FC       | 25      | <b>▼</b> | -24.2%                   | -8              |
|          |                                                                            | MP       | 19      | <b>A</b> | +5.6%                    | +1              |
|          | Status                                                                     | ST       | 17      | <b>A</b> | +54.5%                   | +6              |
|          | Special Immigrant Juvenile Status                                          | SI       | 14      | <u> </u> | +133.3%                  | +8              |
|          | Child In Need of Services                                                  | CS       | 13      | <b>V</b> | -7.1%                    | -1              |
|          | Relief of Custody                                                          | CR       | 12      | <u> </u> | +200.0%                  | +8              |
|          | Initial Foster Care                                                        | IF       | 11      |          | -45.0%                   | -9              |
|          |                                                                            | MC       | 10      |          | -16.7%                   | -2<br>-9        |
|          | Temporary Detention Order                                                  | TD<br>EC | 9       | <b>V</b> | -50.0%<br>-70.4%         | -9<br>-19       |
|          | Emergency Custody Order                                                    | TP       | 8       | ¥        |                          | -19<br>-10      |
|          | Terminate Parental Rights Voluntary Continuing Services and Support Agreen |          | 6       | <b>V</b> | -62.5%<br>+25.0%         |                 |
|          | Civil Violation                                                            | CI       | 5       | <u></u>  | -50.0%                   | +1              |
|          | Entrustment                                                                | ET       | 3       | •        | -50.0%                   | -3<br>+3        |
|          | Violation Family Abuse Protective Order                                    | PS       | 3 2     |          | -                        | +2              |
|          |                                                                            | JS       |         | <b>A</b> | -                        | +2              |
|          | Juvenile Support                                                           |          | 1       | <b>-</b> | -100.0%                  |                 |
|          | Capias Family Abuse - Protective Order                                     | CA<br>FP | 0       | · ·      | -100.0%                  | -1<br>-4        |
|          | Total                                                                      | ГР       | 5,693   | <u>▼</u> | -100.0%<br>- <b>7.9%</b> | -485            |
|          |                                                                            |          |         |          |                          |                 |
|          | GRAND TOTAL                                                                |          | 12,735  | ▼        | -2.6%                    | -345            |

<sup>\*</sup> Compared to same time period as previous year

<sup>\*\*</sup> Case Type Categories are defined in the 2017 Virginia Judicial Workload Assessment

The data reported reflect the case management system. The case types reported may not necessitate judicial involvement.

January 2024 thru October 2024 Filings (Compared to January 2023 thru October 2023)

**Chesapeake**District: 1 FIPS: 550

| Filings by Major Case Category**      |         |          |          |                 |
|---------------------------------------|---------|----------|----------|-----------------|
| Category                              | Summary | Change   | % Change | Absolute Change |
| Adult Criminal                        | 3,302   | <b>A</b> | +0.7%    | +24             |
| Child Dependency                      | 127     | <b>A</b> | -11.2%   | -16             |
| Child in Need of Services/Supervision | 124     | ▼        | +6.9%    | +8              |
| Custody and Visitation                | 4,015   | ▼        | -10.0%   | -445            |
| Delinquency                           | 538     | <b>A</b> | -13.5%   | -84             |
| Juvenile Miscellaneous                | 17      | <b>A</b> | +54.5%   | +6              |
| New to Workload Study                 | 17      | <b>A</b> | +41.7%   | +5              |
| Other                                 | 2,117   | ▼        | +11.8%   | +223            |
| Protective Orders                     | 735     | ▼        | +0.3%    | +2              |
| Support                               | 1,628   | <b>A</b> | -5.4%    | -93             |
| Traffic                               | 115     | <b>A</b> | +27.8%   | +25             |
| GRAND TOTAL                           | 12,735  | ▼        | -2.6%    | -345            |