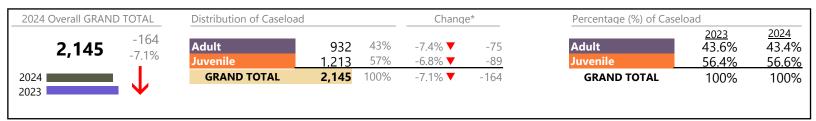

Norfolk
District: 4 FIPS: 710

| Filings by Major Case Category**      |         |          |          |                 |
|---------------------------------------|---------|----------|----------|-----------------|
| Category                              | Summary | Change   | % Change | Absolute Change |
| Adult Criminal                        | 3,905   | <b>A</b> | +10.2%   | +360            |
| Child Dependency                      | 825     | <b>A</b> | +27.3%   | +177            |
| Child in Need of Services/Supervision | 85      | <b>A</b> | +136.1%  | +49             |
| Custody and Visitation                | 3,627   | <b>A</b> | +6.5%    | +220            |
| Delinquency                           | 767     | <b>A</b> | -1.7%    | -13             |
| Juvenile Miscellaneous                | 134     | <b>A</b> | -8.2%    | -12             |
| New to Workload Study                 | 12      | <b>A</b> | -        | +12             |
| Other                                 | 2,430   | <b>A</b> | +13.9%   | +296            |
| Protective Orders                     | 875     | <b>A</b> | +17.3%   | +129            |
| Support                               | 1,989   | <b>A</b> | +10.0%   | +181            |
| Traffic                               | 75      | ▼        | -1.3%    | -1              |
| GRAND TOTAL                           | 14.724  |          | 10.5%    | +1,398          |