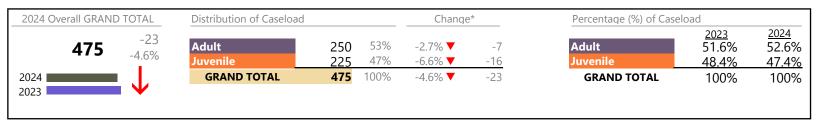

District: 3 FIPS: 740

| Division | Case Type Description                  | Code | Summary | Change            | % Change  | Absolute Change |
|----------|----------------------------------------|------|---------|-------------------|-----------|-----------------|
| Adult    | Show Cause                             | SC   | 1,058   | <b>A</b>          | +28.7%    | +236            |
| Addit    | Misdemeanor                            | CM   | 1,045   | ▼                 | -4.8%     | -53             |
|          | Other                                  | ОТ   | 876     | <b>A</b>          | -3.4%     | -31             |
|          | Civil Support                          | VS   | 811     | ▼                 | -4.6%     | -39             |
|          | Family Abuse - Protective Order        | FP   | 308     | <b>A</b>          | +22.7%    | +57             |
|          | Capias                                 | CA   | 275     | <b>A</b>          | +7.0%     | +18             |
|          | Felony                                 | CF   | 204     | ▼                 | -44.3%    | -162            |
|          | Non-Family Abuse Protective Order      | AP   | 69      | ▼                 | -18.8%    | -16             |
|          | Remand Support                         | RS   | 59      | ▼                 | -9.2%     | -6              |
|          | Motion - Protective Order              | MP   | 44      | ▼                 | -12.0%    | -6              |
|          | Restricted License for Non-Support     | SL   | 6       | <b>A</b>          | +50.0%    | +2              |
|          | Violation of Protective Order          | PV   | 5       | <b>A</b>          | +25.0%    | +1              |
|          | Bond Forfeiture                        | BF   | 1       | <b>A</b>          | -         | +1              |
|          | Return of Desposit (Bondsman)          | RD   | 1       | <b>A</b>          | -         | +1              |
|          | Protective Order                       | PC   | 0       |                   | -100.0%   | -2              |
|          | Total                                  |      | 4,762   |                   | 0.0%      | +1              |
| Juvenile | Custody Visitation                     | CV   | 2,140   | ▼                 | -3.3%     | -72             |
| Javenne  | Misdemeanor                            | DM   | 233     | <b>A</b>          | +20.1%    | +39             |
|          | Paternity                              | PT   | 100     | <b>A</b>          | +14.9%    | +13             |
|          | Felony                                 | DF   | 90      | ▼                 | -37.1%    | -53             |
|          | Remand Custody                         | RC   | 81      | ▼                 | -11.0%    | -10             |
|          | Remand Visitation                      | RV   | 81      | ▼                 | -11.0%    | -10             |
|          | Non-Family Abuse Protective Order      | AP   | 42      | <b>A</b>          | +7.7%     | +3              |
|          | Status                                 | ST   | 41      | <b>A</b>          | +17.1%    | +6              |
|          | Traffic                                | Т    | 29      | ▼                 | -9.4%     | -3              |
|          | Terminate Parental Rights              | TP   | 22      | <b>A</b>          | +1,000.0% | +20             |
|          | Permanency Planning                    | PH   | 19      | <b>A</b>          | +18.8%    | +3              |
|          | Show Cause                             | SC   | 18      | <b>A</b>          | +100.0%   | +9              |
|          | Family Abuse - Protective Order        | FP   | 15      | <b>A</b>          | +275.0%   | +11             |
|          | Emergency Custody Order                | EC   | 13      | <b>A</b>          | +18.2%    | +2              |
|          | Abuse and Neglect                      | AN   | 10      | <b>A</b>          | +400.0%   | +8              |
|          | Foster Care Review                     | FC   | 10      | $\Leftrightarrow$ |           | -               |
|          | Child In Need of Services              | CS   | 9       | <b>A</b>          | +80.0%    | +4              |
|          | Initial Foster Care                    | IF   | 7       | <b>A</b>          | +16.7%    | +1              |
|          | Mental Commitment                      | MC   | 4       | ▼                 | -33.3%    | -2              |
|          | Temporary Detention Order              | TD   | 4       | ▼                 | -33.3%    | -2              |
|          | Civil Violation                        | CI   | 2       | $\leftrightarrow$ |           | -               |
|          | Motion - Protective Order              | MP   | 2       |                   |           | -               |
|          | Other                                  | ОТ   | 2       |                   | -60.0%    | -3              |
|          | Voluntary Continuing Services and Supp |      | 2       |                   | -50.0%    | -2              |
|          | Relief of Custody                      | CR   | 1       | •                 | -50.0%    | -1              |
|          | Truancy                                | TR   | 1       | ↔                 | 100.00/   | -               |
|          | Juvenile Support                       | JS   | 0       |                   | -100.0%   | -1              |
|          | Total                                  | -    | 2,978   | ▼                 | -1.3%     | -40             |
|          | GRAND TOTAL                            |      | 7,740   | ▼                 | -0.5%     | -39             |

<sup>\*</sup> Compared to same time period as previous year

<sup>\*\*</sup> Case Type Categories are defined in the 2017 Virginia Judicial Workload Assessment

January 2024 thru October 2024 Filings (Compared to January 2023 thru October 2023)

**Portsmouth**District: 3 FIPS: 740

| Filings by Major Case Category**      |         |                   |          |                 |
|---------------------------------------|---------|-------------------|----------|-----------------|
| Category                              | Summary | Change            | % Change | Absolute Change |
| Adult Criminal                        | 2,228   | <b>A</b>          | -4.0%    | -92             |
| Child Dependency                      | 71      | <b>A</b>          | +69.0%   | +29             |
| Child in Need of Services/Supervision | 10      | ▼                 | +42.9%   | +3              |
| Custody and Visitation                | 2,240   | <b>A</b>          | -2.6%    | -59             |
| Delinquency                           | 341     | <b>A</b>          | -1.2%    | -4              |
| Juvenile Miscellaneous                | 41      | <b>A</b>          | +17.1%   | +6              |
| New to Workload Study                 | 2       | $\leftrightarrow$ |          | 0               |
| Other                                 | 1,121   | <b>A</b>          | -5.2%    | -61             |
| Protective Orders                     | 480     | <b>A</b>          | +11.4%   | +49             |
| Support                               | 1,177   | <b>A</b>          | +8.6%    | +93             |
| Traffic                               | 29      | ▼                 | -9.4%    | -3              |
| GRAND TOTAL                           | 7,740   | ▼                 | -0.5%    | -39             |