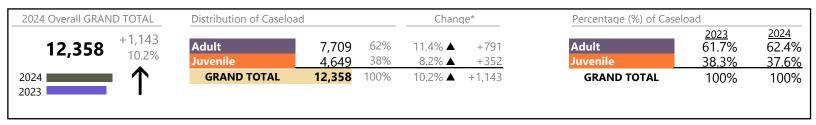

Virginia

January 2024 thru October 2024 Filings (Compared to January 2023 thru October 2023)

| Division | Case Type Description                     | Code      | Summary | Change            | % Change | Absolute Change |
|----------|-------------------------------------------|-----------|---------|-------------------|----------|-----------------|
| Adult    | Misdemeanor                               | CM        | 42,425  | <b>A</b>          | +0.9%    | +372            |
| Addit    | Civil Support                             | VS        | 34,140  | <b>A</b>          | +0.6%    | +206            |
|          | Show Cause                                | SC        | 33,944  | <b>A</b>          | +14.9%   | +4,410          |
|          | Other                                     | OT        | 32,436  | ▼                 | -4.3%    | -1,460          |
|          | Family Abuse - Protective Order           | FP        | 14,429  | <b>A</b>          | +0.2%    | +23             |
|          | Felony                                    | CF        | 13,914  | <b>A</b>          | +5.7%    | +754            |
|          | Capias                                    | CA        | 10,335  | ▼                 | -5.5%    | -601            |
|          | Remand Support                            | RS        | 2,788   | ▼                 | -12.8%   | -411            |
|          | Motion - Protective Order                 | MP        | 1,919   | ▼                 | -3.2%    | -64             |
|          | Non-Family Abuse Protective Order         | AP        | 1,192   | ▼                 | -9.5%    | -125            |
|          | Violation of Protective Order             | PV        | 907     | <b>A</b>          | +0.6%    | +5              |
|          | Protective Order                          | PC        | 158     | _                 | -4.8%    | -8              |
|          | Restricted License for Non-Support        | SL        | 146     | <b>.</b>          | +9.8%    | +13             |
|          | Bond Forfeiture                           | BF        | 63      | -                 | -28.4%   | -25             |
|          | Violation Family Abuse Protective Order   | PS        |         | × A               | +34.8%   | +16             |
|          | Criminal Support                          | CS        | 62      | <b>~</b>          | -48.0%   |                 |
|          |                                           |           | 13      |                   |          | -12             |
|          | Emergency Custody Order                   | EC        | 7       | <u> </u>          | +600.0%  | +6              |
|          | Return of Desposit (Bondsman)             | RD        | 5       | <u> </u>          | +66.7%   | +2              |
|          | Emergency Substantial Risk Order          | SR        | 2       | ▼                 | -50.0%   | -2              |
|          | Mental Commitment                         | MC        | 1       | $\leftrightarrow$ |          | -               |
|          | Temporary Detention Order                 | TD        | 0       |                   | -100.0%  | -2              |
|          | Total                                     |           | 188,886 |                   | 1.7%     | +3,097          |
| Juvenile | Custody Visitation                        | CV        | 98,157  | ▼                 | -4.1%    | -4,158          |
| Juvernie | Misdemeanor                               | DM        | 18,804  | <b>A</b>          | +5.0%    | +894            |
|          | Traffic                                   | T         | 8,977   | ▼                 | -4.0%    | -375            |
|          | Felony                                    | DF        | 6,572   | ▼                 | -5.5%    | -379            |
|          | Status                                    | ST        | 4,431   | ▼                 | -12.3%   | -621            |
|          | Abuse and Neglect                         | AN        | 4,410   | ▼                 | -1.8%    | -83             |
|          | Remand Custody                            | RC        | 3,977   | ▼                 | -13.5%   | -621            |
|          | Remand Visitation                         | RV        | 3,628   | ▼                 | -12.2%   | -506            |
|          | Permanency Planning                       | PH        | 3,591   | <b>A</b>          | +4.3%    | +147            |
|          | Foster Care Review                        | FC        | 3,275   | _                 | +3.2%    | +103            |
|          | Paternity                                 | PT        | 3,066   | -                 | -2.2%    | -69             |
|          | Truancy                                   | TR        | 2,221   | <u> </u>          | +1.4%    | +31             |
|          | Initial Foster Care                       | IF        | 1,934   |                   | +13.1%   | +224            |
|          |                                           | MP        |         | <u> </u>          | +13.0%   |                 |
|          | Motion - Protective Order                 |           | 1,722   | <u> </u>          | +5.1%    | +198<br>+79     |
|          | Terminate Parental Rights                 | TP        | 1,636   | <b>A</b>          |          |                 |
|          | Show Cause                                | SC        | 1,426   | <b>A</b>          | +7.9%    | +104            |
|          | Non-Family Abuse Protective Order         | AP        | 1,419   | <u> </u>          | +9.4%    | +122            |
|          | Special Immigrant Juvenile Status         | SI        | 1,337   | <b>A</b>          | +58.4%   | +493            |
|          | Child In Need of Services                 | CS        | 1,184   | <b>A</b>          | +3.8%    | +43             |
|          | Temporary Detention Order                 | TD        | 1,184   | ▼                 | -17.1%   | -244            |
|          | Civil Violation                           | CI        | 733     | ▼                 | -1.5%    | -11             |
|          | Mental Commitment                         | MC        | 725     | ▼                 | -11.5%   | -94             |
|          | Voluntary Continuing Services and Support | Agreen VA | 550     | <b>A</b>          | +22.5%   | +101            |
|          | Other                                     | ОТ        | 522     | <b>A</b>          | +9.2%    | +44             |
|          | Emergency Custody Order                   | EC        | 513     | ▼                 | -19.1%   | -121            |
|          | Entrustment                               | ET        | 324     | <b>A</b>          | +28.1%   | +71             |
|          | Relief of Custody                         | CR        | 324     | _                 | +4.2%    | +13             |
|          | Capias                                    | CA        | 293     | -                 | -1.0%    | -3              |
|          | Child at Risk                             | RI        | 235     | <b>*</b>          | +13.0%   | +27             |
|          |                                           |           |         |                   |          |                 |

<sup>\*</sup> Compared to same time period as previous year

<sup>\*\*</sup> Case Type Categories are defined in the 2017 Virginia Judicial Workload Assessment

The data reported reflect the case management system. The case types reported may not necessitate judicial involvement.

Virginia

January 2024 thru October 2024 Filings (Compared to January 2023 thru October 2023)

|          |                                         |    | Summary | Change   | % Change | Absolute Change |
|----------|-----------------------------------------|----|---------|----------|----------|-----------------|
| Juvonilo | Family Abuse - Protective Order         | FP | 164     | <b>A</b> | +37.8%   | +45             |
| Juvenile | Emancipation                            | EP | 42      | ▼        | -14.3%   | -7              |
|          | Juvenile Support                        | JS | 14      | <b>A</b> | +27.3%   | +3              |
|          | Violation Family Abuse Protective Order | PS | 13      | <b>A</b> | +333.3%  | +10             |
|          | Restoration of Parental Rights          | RR | 12      | <b>A</b> | +200.0%  | +8              |
|          | Protective Order                        | PC | 6       | ▼        | -25.0%   | -2              |
|          | Restricted Operators License            | RL | 3       | ▼        | -40.0%   | -2              |
|          | Violation of Protective Order           | PV | 3       | ▼        | -40.0%   | -2              |
|          | Qualified Residential Treatment         | QR | 2       |          | -98.7%   | -149            |
|          | Total                                   |    | 177,429 | ▼        | -2.6%    | -4,687          |
|          | GRAND TOTAL                             |    | 366,315 | ▼        | -0.4%    | -1,590          |

| Category                              | Summary | Change   | % Change | <b>Absolute Change</b> |
|---------------------------------------|---------|----------|----------|------------------------|
| Adult Criminal                        | 87,474  | <b>A</b> | +1.5%    | +1,281                 |
| Child Dependency                      | 16,281  | ▼        | +3.4%    | +533                   |
| Child in Need of Services/Supervision | 3,571   | <b>A</b> | +3.1%    | +106                   |
| Custody and Visitation                | 101,236 | ▼        | -4.0%    | -4,231                 |
| Delinquency                           | 26,938  | <b>A</b> | +2.3%    | +594                   |
| Juvenile Miscellaneous                | 4,485   | <b>A</b> | -12.2%   | -621                   |
| New to Workload Study                 | 2,072   | <b>A</b> | +30.2%   | +480                   |
| Other                                 | 45,786  | <b>A</b> | -6.9%    | -3,406                 |
| Protective Orders                     | 20,845  | <b>A</b> | +1.0%    | +199                   |
| Support                               | 48,647  | <b>A</b> | +8.6%    | +3,852                 |
| Traffic                               | 8,980   | ▼        | -4.0%    | -377                   |
| GRAND TOTAL                           | 366,315 | ▼        | -0.4%    | -1,590                 |