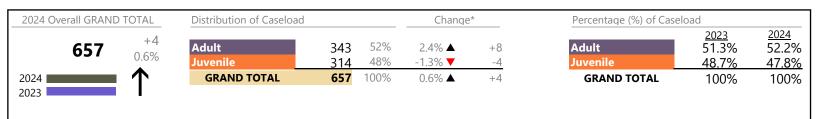

| 7       | <b>A</b> | +16.7%   | +1              |
| Other                                 | 184     | <b>A</b> | -8.9%    | -18             |
| Protective Orders                     | 116     | <b>A</b> | +14.9%   | +15             |
| Support                               | 262     | ▼        | -13.2%   | -40             |
| Traffic                               | 35      | ▼        | -14.6%   | -6              |
| GRAND TOTAL                           | 1.739   | ▼        | -0.1%    | -2              |

<sup>\*</sup> Compared to same time period as previous year

<sup>\*\*</sup> Case Type Categories are defined in the 2017 Virginia Judicial Workload Assessment

January 2024 thru October 2024 Filings (Compared to January 2023 thru October 2023)

Lunenburg District: 10 FIPS: 111



### Filings by Division & Code

| Division | Case Type Description                   | Code          | Summary | Change            | % Change | Absolute Change |
|----------|-----------------------------------------|---------------|---------|-------------------|----------|-----------------|
| Adult    | Civil Support                           | VS            | 87      | <b>A</b>          | +2.4%    | +2              |
| Addit    | Misdemeanor                             | CM            | 82      | <b>A</b>          | +22.4%   | +15             |
|          | Other                                   | OT            | 49      | ▼                 | -9.3%    | -5              |
|          | Show Cause                              | SC            | 49      | ▼                 | -25.8%   | -17