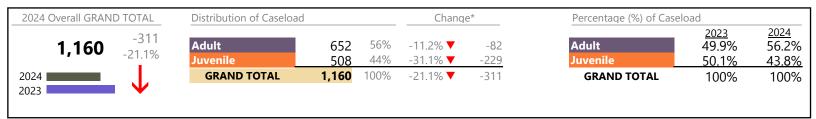

Franklin City
District: 5 FIPS: 620

#### Filings by Division & Code

| Division | Case Type Description                     | Code             | Summary | Change            | % Change  | <b>Absolute Chang</b> |
|----------|-------------------------------------------|------------------|---------|-------------------|-----------|-----------------------|
| Adult    | Misdemeanor                               | CM               | 154     | <b>A</b> .        | +19.4%    | +2                    |
| Addit    | Other                                     | OT               | 100     | ▼                 | +12.4%    | +1                    |
|          | Show Cause                                | SC               | 63      | <b>A</b>          | -10.0%    |                       |
|          | Civil Support                             | VS               | 59      | ▼                 | -25.3%    | -2                    |
|          | Felony                                    | CF               | 50      | <b>A</b>          | +47.1%    | +1                    |
|          | Capias                                    | CA               | 34      | <b>A</b>          | +61.9%    | +1.                   |
|          | Family Abuse - Protective Order           | FP               | 19      | ▼                 | -9.5%     | -                     |
|          | Remand Support                            | RS               | 4       | <b>A</b>          | +100.0%   | +                     |
|          | Violation of Protective Order             | PV               | 2       | <b>A</b>          | -         | +                     |
|          | Motion - Protective Order                 | MP               | 1       | ▼                 | -80.0%    | -                     |
|          | Non-Family Abuse Protective Order         | AP               | 1       | ▼                 | -50.0%    | -                     |
|          | Violation Family Abuse Protective Order   | PS               | 0       | ▼                 | -100.0%   | -                     |
|          | Total                                     |                  | 487     | <b>A</b>          | 7.3%      | +3                    |
| Juvenile | Custody Visitation                        | CV               | 170     | ▼                 | -23.1%    | -5                    |
| Javenne  | Misdemeanor                               | DM               | 78      | <b>A</b>          | +47.2%    | +2                    |
|          | Status                                    | ST               | 26      | <b>A</b>          | +1,200.0% | +2                    |
|          | Truancy                                   | TR               | 20      | <b>A</b>          | +400.0%   | +1                    |
|          | Felony                                    | DF               | 19      | <b>A</b>          | +26.7%    | +                     |
|          | Permanency Planning                       | PH               | 17      | <b>A</b>          | +30.8%    | +                     |
|          | Foster Care Review                        | FC               | 13      | <b>A</b>          | +18.2%    | +                     |
|          | Abuse and Neglect                         | AN               | 12      | ▼                 | -47.8%    | -1                    |
|          | Terminate Parental Rights                 | TP               | 8       | <b>A</b>          | +300.0%   | +                     |
|          | Civil Violation                           | CI               | 7       | <b>A</b>          | +600.0%   | +                     |
|          | Traffic                                   | T                | 6       | ▼                 | -60.0%    | -                     |
|          | Paternity                                 | PT               | 5       | <b>A</b>          | +25.0%    | +                     |
|          | Remand Custody                            | RC               | 5       | ▼                 | -16.7%    | -                     |
|          | Remand Visitation                         | RV               | 5       | $\Leftrightarrow$ |           |                       |
|          | Non-Family Abuse Protective Order         | AP               | 4       | <b>A</b>          | +300.0%   | +                     |
|          | Show Cause                                | SC               | 3       | <b>A</b>          | +50.0%    | +                     |
|          | Child In Need of Services                 | CS               | 2       | <b>A</b>          | -         | +                     |
|          | Emergency Custody Order                   | EC               | 2       | $\leftrightarrow$ |           |                       |
|          | Temporary Detention Order                 | TD               | 2       | ▼                 | -60.0%    | -                     |
|          | Initial Foster Care                       | IF               | 1       | ▼                 | -85.7%    | -                     |
|          | Other                                     | OT               | 1       | <b>A</b>          | -         | +                     |
|          | Relief of Custody                         | CR               | 1       | <b>A</b>          | -         | +                     |
|          | Voluntary Continuing Services and Support | Agreen <b>VA</b> | 1       | $\Leftrightarrow$ |           |                       |
|          | Family Abuse - Protective Order           | FP               | 0       | ▼                 | -100.0%   | -                     |
|          | Qualified Residential Treatment           | QR               | 0       | ▼                 | -100.0%   | -                     |
|          | Total                                     |                  | 408     | <b>A</b>          | 3.3%      | +1                    |
|          | GRAND TOTAL                               |                  | 895     | <b>A</b>          | 5.4%      | +40                   |

| Category                              | Summary | Change   | % Change | <b>Absolute Change</b> |
|---------------------------------------|---------|----------|----------|------------------------|
| Adult Criminal                        | 287     | <b>A</b> | +16.7%   | +41                    |
| Child Dependency                      | 53      | <b>A</b> | -8.6%    | -5                     |
| Child in Need of Services/Supervision | 25      | <b>A</b> | +525.0%  | +21                    |
| Custody and Visitation                | 175     | <b>_</b> | -22.2%   | -50                    |

January 2024 thru October 2024 Filings (Compared to January 2023 thru October 2023)

Franklin City
District: 5 FIPS: 620

| Delinquency            | 97  | ▼        | +38.6%    | +27 |
|------------------------|-----|----------|-----------|-----|
| Juvenile Miscellaneous | 26  | <b>A</b> | +1,200.0% | +24 |
| New to Workload Study  | 7   | <b>A</b> | +600.0%   | +6  |
| Other                  | 119 | <b>A</b> | +9.2%     | +10 |
| Protective Orders      | 25  | <b>A</b> | -16.7%    | -5  |
| Support                | 75  | <b>A</b> | -15.7%    | -14 |
| Traffic                | 6   | ▼        | -60.0%    | -9  |
| GRAND TOTAL            | 895 | <b>A</b> | 5.4%      | +46 |