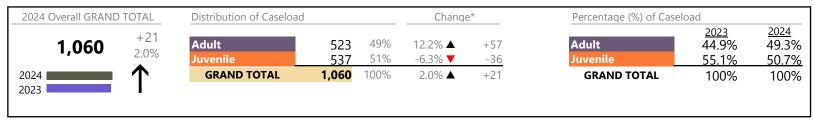

Norfolk

District: 4 FIPS: 710

| Division | Case Type Description                     | Code | Summary           | Change            | % Change | Absolute Change    |
|----------|-------------------------------------------|------|-------------------|-------------------|----------|--------------------|
| Adult    | Misdemeanor                               | CM   | 2,221             | <b>A</b>          | +13.0%   | +256               |
| Adult    | Other                                     | ОТ   | 1,903             | <b>A</b>          | +15.0%   | +248               |
|          | Civil Support                             | VS   | 1,535             | <b>A</b>          | +5.6%    | +82                |
|          | Show Cause                                | SC   | 1,182             | <b>A</b>          | +21.4%   | +208               |
|          | Family Abuse - Protective Order           | FP   | 611               | <b>A</b>          | +11.9%   | +65                |
|          | Capias                                    | CA   | 489               | <b>A</b>          | +6.8%    | +31                |
|          | Felony                                    | CF   | 431               | ▼                 | -8.1%    | -38                |
|          | Remand Support                            | RS   | 64                | ▼                 | -1.5%    | -1                 |
|          | Non-Family Abuse Protective Order         | AP   | 48                | <b>A</b>          | +11.6%   | +5                 |
|          | Motion - Protective Order                 | MP   | 37                | ▼                 | -22.9%   | -11                |
|          | Protective Order                          | PC   | 18                | <b>A</b>          | +100.0%  | +9                 |
|          | Violation of Protective Order             | PV   | 16                | ▼                 | -27.3%   | -6                 |
|          | Violation Family Abuse Protective Order   | PS   | 1                 | <b>A</b>          | -        | +1                 |
|          | Bond Forfeiture                           | BF   | 0                 | ▼                 | -100.0%  | -2                 |
|          | Criminal Support                          | CS   | 0                 | ▼                 | -100.0%  | -1                 |
|          | Total                                     |      | 8,556             | <b>A</b>          | 11.0%    | +846               |
| Juvenile | Custody Visitation                        | CV   | 3,502             | <b>A</b>          | +6.3%    | +208               |
| Javenne  | Misdemeanor                               | DM   | 526               | <b>A</b>          | +26.1%   | +109               |
|          | Abuse and Neglect                         | AN   | 296               | <b>A</b>          | +55.8%   | +106               |
|          | Felony                                    | DF   | 212               | ▼                 | -37.5%   | -127               |
|          | Permanency Planning                       | PH   | 177               | <b>A</b>          | +9.3%    | +15                |
|          | Mental Commitment                         | MC   | 147               | <b>A</b>          | +18.5%   | +23                |
|          | Foster Care Review                        | FC   | 137               | <b>A</b>          | +16.1%   | +19                |
|          | Status                                    | ST   | 131               | <b>A</b>          | -8.4%    | -12                |
|          | Non-Family Abuse Protective Order         | AP   | 128               | <b>A</b>          | +77.8%   | +56                |
|          | Paternity                                 | PT   | 125               | <b>A</b>          | +10.6%   | +12                |
|          | Initial Foster Care                       | IF   | 97                | <b>A</b>          | +6.6%    | +6                 |
|          | Remand Visitation                         | RV   | 88                | ▼                 | -8.3%    | -8                 |
|          | Other                                     | OT   | 86                | <b>A</b>          | +68.6%   | +35                |
|          | Remand Custody                            | RC   | 86                | ▼                 | -12.2%   | -12                |
|          | Terminate Parental Rights                 | TP   | 75                | <b>A</b>          | +50.0%   | +25                |
|          | Traffic                                   | Т    | 75                | ▼                 | -1.3%    | -1                 |
|          | Show Cause                                | SC   | 71                | <b>A</b>          | +82.1%   | +32                |
|          | Motion - Protective Order                 | MP   | 40                | <b>A</b>          | +33.3%   | +10                |
|          | Child In Need of Services                 | CS   | 38                | <b>A</b>          | +81.0%   | +17                |
|          | Emergency Custody Order                   | EC   | 35                | <b>A</b>          | +66.7%   | +14                |
|          | Relief of Custody                         | CR   | 34                | <u> </u>          | +21.4%   | +6                 |
|          | Temporary Detention Order                 | TD   | 21                | •                 | -12.5%   | -3                 |
|          | Special Immigrant Juvenile Status         | SI   | 12                |                   | -        | +12                |
|          | Family Abuse - Protective Order           | FP   | 11                | <b>A</b>          | +57.1%   | +4                 |
|          | Voluntary Continuing Services and Support | •    | 9                 | $\Leftrightarrow$ |          | -                  |
|          | Emancipation                              | EP   | 3                 | $\leftrightarrow$ |          | -                  |
|          | Truancy                                   | TR   | 3                 | <b>A</b>          | -        | +3                 |
|          | Capias                                    | CA   | 2                 | <b>A</b>          | -        | +2                 |
|          | Juvenile Support  Total                   | JS   | 1<br><b>6,168</b> |                   | 9.8%     | +1<br>+ <b>552</b> |
|          |                                           |      | •                 |                   |          |                    |
|          | GRAND TOTAL                               |      | 14,724            | <b>A</b>          | 10.5%    | +1,398             |

<sup>\*</sup> Compared to same time period as previous year

<sup>\*\*</sup> Case Type Categories are defined in the 2017 Virginia Judicial Workload Assessment

January 2024 thru October 2024 Filings (Compared to January 2023 thru October 2023)

Norfolk
District: 4 FIPS: 710

| Filings by Major Case Category**      |         |          |          |                 |
|---------------------------------------|---------|----------|----------|-----------------|
| Category                              | Summary | Change   | % Change | Absolute Change |
| Adult Criminal                        | 3,905   | <b>A</b> | +10.2%   | +360            |
| Child Dependency                      | 825     | <b>A</b> | +27.3%   | +177            |
| Child in Need of Services/Supervision | 85      | <b>A</b> | +136.1%  | +49             |
| Custody and Visitation                | 3,627   | <b>A</b> | +6.5%    | +220            |
| Delinquency                           | 767     | <b>A</b> | -1.7%    | -13             |
| Juvenile Miscellaneous                | 134     | <b>A</b> | -8.2%    | -12             |
| New to Workload Study                 | 12      | <b>A</b> | -        | +12             |
| Other                                 | 2,430   | <b>A</b> | +13.9%   | +296            |
| Protective Orders                     | 875     | <b>A</b> | +17.3%   | +129            |
| Support                               | 1,989   | <b>A</b> | +10.0%   | +181            |
| Traffic                               | 75      | ▼        | -1.3%    | -1              |
| GRAND TOTAL                           | 14.724  |          | 10.5%    | +1,398          |