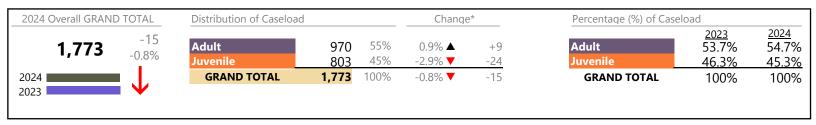

District: 3 FIPS: 740

| Division | Case Type Description                  | Code | Summary | Change            | % Change  | Absolute Change |
|----------|----------------------------------------|------|---------|-------------------|-----------|-----------------|
| Adult    | Show Cause                             | SC   | 1,058   | <b>A</b>          | +28.7%    | +236            |
| Addit    | Misdemeanor                            | CM   | 1,045   | ▼                 | -4.8%     | -53             |
|          | Other                                  | ОТ   | 876     | <b>A</b>          | -3.4%     | -31             |
|          | Civil Support                          | VS   | 811     | ▼                 | -4.6%     | -39             |
|          | Family Abuse - Protective Order        | FP   | 308     | <b>A</b>          | +22.7%    | +57             |
|          | Capias                                 | CA   | 275     | <b>A</b>          | +7.0%     | +18             |
|          | Felony                                 | CF   | 204     | ▼                 | -44.3%    | -162            |
|          | Non-Family Abuse Protective Order      | AP   | 69      | ▼                 | -18.8%    | -16             |
|          | Remand Support                         | RS   | 59      | ▼                 | -9.2%     | -6              |
|          | Motion - Protective Order              | MP   | 44      | ▼                 | -12.0%    | -6              |
|          | Restricted License for Non-Support     | SL   | 6       | <b>A</b>          | +50.0%    | +2              |
|          | Violation of Protective Order          | PV   | 5       | <b>A</b>          | +25.0%    | +1              |
|          | Bond Forfeiture                        | BF   | 1       | <b>A</b>          | -         | +1              |
|          | Return of Desposit (Bondsman)          | RD   | 1       | <b>A</b>          | -         | +1              |
|          | Protective Order                       | PC   | 0       |                   | -100.0%   | -2              |
|          | Total                                  |      | 4,762   |                   | 0.0%      | +1              |
| Juvenile | Custody Visitation                     | CV   | 2,140   | ▼                 | -3.3%     | -72             |
| Javenne  | Misdemeanor                            | DM   | 233     | <b>A</b>          | +20.1%    | +39             |
|          | Paternity                              | PT   | 100     | <b>A</b>          | +14.9%    | +13             |
|          | Felony                                 | DF   | 90      | ▼                 | -37.1%    | -53             |
|          | Remand Custody                         | RC   | 81      | ▼                 | -11.0%    | -10             |
|          | Remand Visitation                      | RV   | 81      | ▼                 | -11.0%    | -10             |
|          | Non-Family Abuse Protective Order      | AP   | 42      | <b>A</b>          | +7.7%     | +3              |
|          | Status                                 | ST   | 41      | <b>A</b>          | +17.1%    | +6              |
|          | Traffic                                | Т    | 29      | ▼                 | -9.4%     | -3              |
|          | Terminate Parental Rights              | TP   | 22      | <b>A</b>          | +1,000.0% | +20             |
|          | Permanency Planning                    | PH   | 19      | <b>A</b>          | +18.8%    | +3              |
|          | Show Cause                             | SC   | 18      | <b>A</b>          | +100.0%   | +9              |
|          | Family Abuse - Protective Order        | FP   | 15      | <b>A</b>          | +275.0%   | +11             |
|          | Emergency Custody Order                | EC   | 13      | <b>A</b>          | +18.2%    | +2              |
|          | Abuse and Neglect                      | AN   | 10      | <b>A</b>          | +400.0%   | +8              |
|          | Foster Care Review                     | FC   | 10      | $\Leftrightarrow$ |           | -               |
|          | Child In Need of Services              | CS   | 9       | <b>A</b>          | +80.0%    | +4              |
|          | Initial Foster Care                    | IF   | 7       | <b>A</b>          | +16.7%    | +1              |
|          | Mental Commitment                      | MC   | 4       | ▼                 | -33.3%    | -2              |
|          | Temporary Detention Order              | TD   | 4       | ▼                 | -33.3%    | -2              |
|          | Civil Violation                        | CI   | 2       | $\leftrightarrow$ |           | -               |
|          | Motion - Protective Order              | MP   | 2       |                   |           | -               |
|          | Other                                  | ОТ   | 2       |                   | -60.0%    | -3              |
|          | Voluntary Continuing Services and Supp |      | 2       |                   | -50.0%    | -2              |
|          | Relief of Custody                      | CR   | 1       | •                 | -50.0%    | -1              |
|          | Truancy                                | TR   | 1       | ↔                 | 100.00/   | -               |
|          | Juvenile Support                       | JS   | 0       |                   | -100.0%   | -1              |
|          | Total                                  | -    | 2,978   | ▼                 | -1.3%     | -40             |
|          | GRAND TOTAL                            |      | 7,740   | ▼                 | -0.5%     | -39             |

**Portsmouth**District: 3 FIPS: 740

| Filings by Major Case Category**      |         |                   |          |                 |
|---------------------------------------|---------|-------------------|----------|-----------------|
| Category                              | Summary | Change            | % Change | Absolute Change |
| Adult Criminal                        | 2,228   | <b>A</b>          | -4.0%    | -92             |
| Child Dependency                      | 71      | <b>A</b>          | +69.0%   | +29             |
| Child in Need of Services/Supervision | 10      | ▼                 | +42.9%   | +3              |
| Custody and Visitation                | 2,240   | <b>A</b>          | -2.6%    | -59             |
| Delinquency                           | 341     | <b>A</b>          | -1.2%    | -4              |
| Juvenile Miscellaneous                | 41      | <b>A</b>          | +17.1%   | +6              |
| New to Workload Study                 | 2       | $\leftrightarrow$ |          | 0               |
| Other                                 | 1,121   | <b>A</b>          | -5.2%    | -61             |
| Protective Orders                     | 480     | <b>A</b>          | +11.4%   | +49             |
| Support                               | 1,177   | <b>A</b>          | +8.6%    | +93             |
| Traffic                               | 29      | ▼                 | -9.4%    | -3              |
| GRAND TOTAL                           | 7,740   | ▼                 | -0.5%    | -39             |