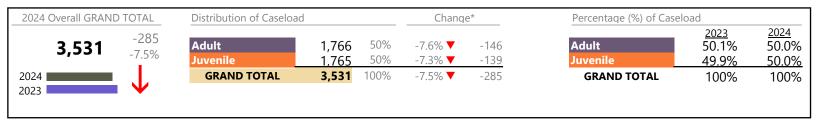

| Category                              | Summary | Change   | % Change | <b>Absolute Change</b> |
|---------------------------------------|---------|----------|----------|------------------------|
| Adult Criminal                        | 87,474  | <b>A</b> | +1.5%    | +1,281                 |
| Child Dependency                      | 16,281  | ▼        | +3.4%    | +533                   |
| Child in Need of Services/Supervision | 3,571   | <b>A</b> | +3.1%    | +106                   |
| Custody and Visitation                | 101,236 | ▼        | -4.0%    | -4,231                 |
| Delinquency                           | 26,938  | <b>A</b> | +2.3%    | +594                   |
| Juvenile Miscellaneous                | 4,485   | <b>A</b> | -12.2%   | -621                   |
| New to Workload Study                 | 2,072   | <b>A</b> | +30.2%   | +480                   |
| Other                                 | 45,786  | <b>A</b> | -6.9%    | -3,406                 |
| Protective Orders                     | 20,845  | <b>A</b> | +1.0%    | +199                   |
| Support                               | 48,647  | <b>A</b> | +8.6%    | +3,852                 |
| Traffic                               | 8,980   | ▼        | -4.0%    | -377                   |
| GRAND TOTAL                           | 366,315 | ▼        | -0.4%    | -1,590                 |