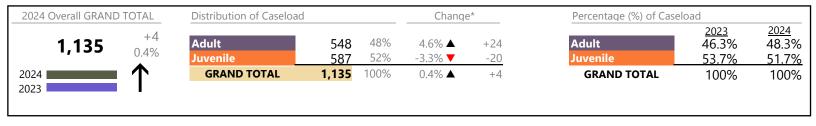

Norfolk

District: 4 FIPS: 710

| Division | Case Type Description                     | Code | Summary           | Change            | % Change | Absolute Change    |
|----------|-------------------------------------------|------|-------------------|-------------------|----------|--------------------|
| Adult    | Misdemeanor                               | CM   | 2,221             | <b>A</b>          | +13.0%   | +256               |
| Adult    | Other                                     | ОТ   | 1,903             | <b>A</b>          | +15.0%   | +248               |
|          | Civil Support                             | VS   | 1,535             | <b>A</b>          | +5.6%    | +82                |
|          | Show Cause                                | SC   | 1,182             | <b>A</b>          | +21.4%   | +208               |
|          | Family Abuse - Protective Order           | FP   | 611               | <b>A</b>          | +11.9%   | +65                |
|          | Capias                                    | CA   | 489               | <b>A</b>          | +6.8%    | +31                |
|          | Felony                                    | CF   | 431               | ▼                 | -8.1%    | -38                |
|          | Remand Support                            | RS   | 64                | ▼                 | -1.5%    | -1                 |
|          | Non-Family Abuse Protective Order         | AP   | 48                | <b>A</b>          | +11.6%   | +5                 |
|          | Motion - Protective Order                 | MP   | 37                | ▼                 | -22.9%   | -11                |
|          | Protective Order                          | PC   | 18                | <b>A</b>          | +100.0%  | +9                 |
|          | Violation of Protective Order             | PV   | 16                | ▼                 | -27.3%   | -6                 |
|          | Violation Family Abuse Protective Order   | PS   | 1                 | <b>A</b>          | -        | +1                 |
|          | Bond Forfeiture                           | BF   | 0                 | ▼                 | -100.0%  | -2                 |
|          | Criminal Support                          | CS   | 0                 | ▼                 | -100.0%  | -1                 |
|          | Total                                     |      | 8,556             | <b>A</b>          | 11.0%    | +846               |
| Juvenile | Custody Visitation                        | CV   | 3,502             | <b>A</b>          | +6.3%    | +208               |
| Javenne  | Misdemeanor                               | DM   | 526               | <b>A</b>          | +26.1%   | +109               |
|          | Abuse and Neglect                         | AN   | 296               | <b>A</b>          | +55.8%   | +106               |
|          | Felony                                    | DF   | 212               | ▼                 | -37.5%   | -127               |
|          | Permanency Planning                       | PH   | 177               | <b>A</b>          | +9.3%    | +15                |
|          | Mental Commitment                         | MC   | 147               | <b>A</b>          | +18.5%   | +23                |
|          | Foster Care Review                        | FC   | 137               | <b>A</b>          | +16.1%   | +19                |
|          | Status                                    | ST   | 131               | <b>A</b>          | -8.4%    | -12                |
|          | Non-Family Abuse Protective Order         | AP   | 128               | <b>A</b>          | +77.8%   | +56                |
|          | Paternity                                 | PT   | 125               | <b>A</b>          | +10.6%   | +12                |
|          | Initial Foster Care                       | IF   | 97                | <b>A</b>          | +6.6%    | +6                 |
|          | Remand Visitation                         | RV   | 88                | ▼                 | -8.3%    | -8                 |
|          | Other                                     | OT   | 86                | <b>A</b>          | +68.6%   | +35                |
|          | Remand Custody                            | RC   | 86                | ▼                 | -12.2%   | -12                |
|          | Terminate Parental Rights                 | TP   | 75                | <b>A</b>          | +50.0%   | +25                |
|          | Traffic                                   | Т    | 75                | ▼                 | -1.3%    | -1                 |
|          | Show Cause                                | SC   | 71                | <b>A</b>          | +82.1%   | +32                |
|          | Motion - Protective Order                 | MP   | 40                | <b>A</b>          | +33.3%   | +10                |
|          | Child In Need of Services                 | CS   | 38                | <b>A</b>          | +81.0%   | +17                |
|          | Emergency Custody Order                   | EC   | 35                | <b>A</b>          | +66.7%   | +14                |
|          | Relief of Custody                         | CR   | 34                | <u> </u>          | +21.4%   | +6                 |
|          | Temporary Detention Order                 | TD   | 21                | •                 | -12.5%   | -3                 |
|          | Special Immigrant Juvenile Status         | SI   | 12                |                   | -        | +12                |
|          | Family Abuse - Protective Order           | FP   | 11                | <b>A</b>          | +57.1%   | +4                 |
|          | Voluntary Continuing Services and Support | •    | 9                 | $\Leftrightarrow$ |          | -                  |
|          | Emancipation                              | EP   | 3                 | $\leftrightarrow$ |          | -                  |
|          | Truancy                                   | TR   | 3                 | <b>A</b>          | -        | +3                 |
|          | Capias                                    | CA   | 2                 | <b>A</b>          | -        | +2                 |
|          | Juvenile Support  Total                   | JS   | 1<br><b>6,168</b> |                   | 9.8%     | +1<br>+ <b>552</b> |
|          |                                           |      | •                 |                   |          |                    |
|          | GRAND TOTAL                               |      | 14,724            | <b>A</b>          | 10.5%    | +1,398             |

<sup>\*</sup> Compared to same time period as previous year

<sup>\*\*</sup> Case Type Categories are defined in the 2017 Virginia Judicial Workload Assessment

January 2024 thru October 2024 Filings (Compared to January 2023 thru October 2023)

Norfolk
District: 4 FIPS: 710

| Filings by Major Case Category**      |         |          |          |                 |
|---------------------------------------|---------|----------|----------|-----------------|
| Category                              | Summary | Change   | % Change | Absolute Change |
| Adult Criminal                        | 3,905   | <b>A</b> | +10.2%   | +360            |
| Child Dependency                      | 825     | <b>A</b> | +27.3%   | +177            |
| Child in Need of Services/Supervision | 85      | <b>A</b> | +136.1%  | +49             |
| Custody and Visitation                | 3,627   | <b>A</b> | +6.5%    | +220            |
| Delinquency                           | 767     | <b>A</b> | -1.7%    | -13             |
| Juvenile Miscellaneous                | 134     | <b>A</b> | -8.2%    | -12             |
| New to Workload Study                 | 12      | <b>A</b> | -        | +12             |
| Other                                 | 2,430   | <b>A</b> | +13.9%   | +296            |
| Protective Orders                     | 875     | <b>A</b> | +17.3%   | +129            |
| Support                               | 1,989   | <b>A</b> | +10.0%   | +181            |
| Traffic                               | 75      | ▼        | -1.3%    | -1              |
| GRAND TOTAL                           | 14.724  |          | 10.5%    | +1,398          |