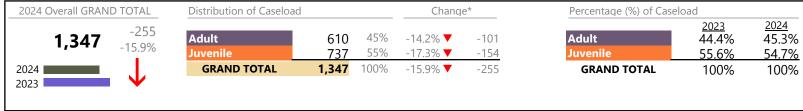

January 2024 thru October 2024 Filings (Compared to January 2023 thru October 2023)

**GRAND TOTAL** 

Virginia Beach
District: 2 FIPS: 810

-7.5%

|                    | Villia (D. C. O.)                    | PI/ | Summary | Change   | % Change                  | Absolute Change |
|--------------------|--------------------------------------|-----|---------|----------|---------------------------|-----------------|
| Juvenile           | Violation of Protective Order  Total | PV  | 40.043  |          | -100.0%<br>- <b>9.3</b> % | -1,118          |
|                    | Total                                |     | 10,943  | <u> </u> | -9.5%                     | -1,110          |
|                    | GRAND TOTAL                          |     | 21,930  | ▼        | -7.5%                     | -1,771          |
| Filings by Major ( | Case Category**                      |     |         |          |                           |                 |
| Category           |                                      |     | Summary | Change   | % Change                  | Absolute Change |
| Adult Criminal     |                                      |     | 4,777   | ▼        | +2.1%                     | +98             |
| Child Depender     | ncy                                  |     | 675     | ▼        | +4.0%                     | +26             |
| Child in Need c    | of Services/Supervision              |     | 100     | <b>A</b> | +92.3%                    | +48             |
| Custody and Vi     | sitation                             |     | 5,836   | <b>A</b> | -7.7%                     | -484            |
| Delinquency        |                                      |     | 1,206   | ▼        | -7.2%                     | -93             |
| Juvenile Miscell   | laneous                              |     | 91      | <b>A</b> | +7.1%                     | +6              |
| New to Worklo      | ad Study                             |     | 45      | <b>A</b> | +36.4%                    | +12             |
| Other              | j                                    |     | 4,753   | <b>A</b> | -19.0%                    | -1,116          |
| Protective Orde    | ers                                  |     | 1,317   | <b>A</b> | -2.7%                     | -36             |
| Support            |                                      |     | 2,696   | <b>A</b> | -6.5%                     | -187            |
|                    |                                      |     |         |          |                           |                 |

434

21,930

Traffic

<sup>\*</sup> Compared to same time period as previous year

<sup>\*\*</sup> Case Type Categories are defined in the 2017 Virginia Judicial Workload Assessment

Portsmouth

January 2024 thru October 2024 Filings (Compared to January 2023 thru October 2023)