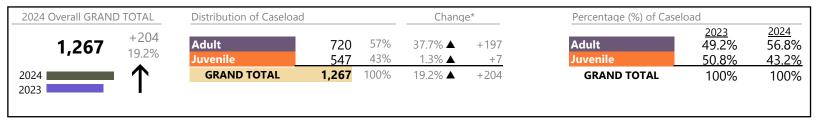

Norfolk

District: 4 FIPS: 710

| Division | Case Type Description                     | Code | Summary           | Change            | % Change | Absolute Change    |
|----------|-------------------------------------------|------|-------------------|-------------------|----------|--------------------|
| Adult    | Misdemeanor                               | CM   | 2,221             | <b>A</b>          | +13.0%   | +256               |
| Adult    | Other                                     | ОТ   | 1,903             | <b>A</b>          | +15.0%   | +248               |
|          | Civil Support                             | VS   | 1,535             | <b>A</b>          | +5.6%    | +82                |
|          | Show Cause                                | SC   | 1,182             | <b>A</b>          | +21.4%   | +208               |
|          | Family Abuse - Protective Order           | FP   | 611               | <b>A</b>          | +11.9%   | +65                |
|          | Capias                                    | CA   | 489               | <b>A</b>          | +6.8%    | +31                |
|          | Felony                                    | CF   | 431               | ▼                 | -8.1%    | -38                |
|          | Remand Support                            | RS   | 64                | ▼                 | -1.5%    | -1                 |
|          | Non-Family Abuse Protective Order         | AP   | 48                | <b>A</b>          | +11.6%   | +5                 |
|          | Motion - Protective Order                 | MP   | 37                | ▼                 | -22.9%   | -11                |
|          | Protective Order                          | PC   | 18                | <b>A</b>          | +100.0%  | +9                 |
|          | Violation of Protective Order             | PV   | 16                | ▼                 | -27.3%   | -6                 |
|          | Violation Family Abuse Protective Order   | PS   | 1                 | <b>A</b>          | -        | +1                 |
|          | Bond Forfeiture                           | BF   | 0                 | ▼                 | -100.0%  | -2                 |
|          | Criminal Support                          | CS   | 0                 | ▼                 | -100.0%  | -1                 |
|          | Total                                     |      | 8,556             | <b>A</b>          | 11.0%    | +846               |
| Juvenile | Custody Visitation                        | CV   | 3,502             | <b>A</b>          | +6.3%    | +208               |
| Javenne  | Misdemeanor                               | DM   | 526               | <b>A</b>          | +26.1%   | +109               |
|          | Abuse and Neglect                         | AN   | 296               | <b>A</b>          | +55.8%   | +106               |
|          | Felony                                    | DF   | 212               | ▼                 | -37.5%   | -127               |
|          | Permanency Planning                       | PH   | 177               | <b>A</b>          | +9.3%    | +15                |
|          | Mental Commitment                         | MC   | 147               | <b>A</b>          | +18.5%   | +23                |
|          | Foster Care Review                        | FC   | 137               | <b>A</b>          | +16.1%   | +19                |
|          | Status                                    | ST   | 131               | <b>A</b>          | -8.4%    | -12                |
|          | Non-Family Abuse Protective Order         | AP   | 128               | <b>A</b>          | +77.8%   | +56                |
|          | Paternity                                 | PT   | 125               | <b>A</b>          | +10.6%   | +12                |
|          | Initial Foster Care                       | IF   | 97                | <b>A</b>          | +6.6%    | +6                 |
|          | Remand Visitation                         | RV   | 88                | ▼                 | -8.3%    | -8                 |
|          | Other                                     | OT   | 86                | <b>A</b>          | +68.6%   | +35                |
|          | Remand Custody                            | RC   | 86                | ▼                 | -12.2%   | -12                |
|          | Terminate Parental Rights                 | TP   | 75                | <b>A</b>          | +50.0%   | +25                |
|          | Traffic                                   | Т    | 75                | ▼                 | -1.3%    | -1                 |
|          | Show Cause                                | SC   | 71                | <b>A</b>          | +82.1%   | +32                |
|          | Motion - Protective Order                 | MP   | 40                | <b>A</b>          | +33.3%   | +10                |
|          | Child In Need of Services                 | CS   | 38                | <b>A</b>          | +81.0%   | +17                |
|          | Emergency Custody Order                   | EC   | 35                | <b>A</b>          | +66.7%   | +14                |
|          | Relief of Custody                         | CR   | 34                | <u> </u>          | +21.4%   | +6                 |
|          | Temporary Detention Order                 | TD   | 21                | •                 | -12.5%   | -3                 |
|          | Special Immigrant Juvenile Status         | SI   | 12                |                   | -        | +12                |
|          | Family Abuse - Protective Order           | FP   | 11                | <b>A</b>          | +57.1%   | +4                 |
|          | Voluntary Continuing Services and Support | •    | 9                 | $\Leftrightarrow$ |          | -                  |
|          | Emancipation                              | EP   | 3                 | $\leftrightarrow$ |          | -                  |
|          | Truancy                                   | TR   | 3                 | <b>A</b>          | -        | +3                 |
|          | Capias                                    | CA   | 2                 | <b>A</b>          | -        | +2                 |
|          | Juvenile Support  Total                   | JS   | 1<br><b>6,168</b> |                   | 9.8%     | +1<br>+ <b>552</b> |
|          |                                           |      | •                 |                   |          |                    |
|          | GRAND TOTAL                               |      | 14,724            | <b>A</b>          | 10.5%    | +1,398             |

Norfolk
District: 4 FIPS: 710

| Filings by Major Case Category**      |         |          |          |                 |
|---------------------------------------|---------|----------|----------|-----------------|
| Category                              | Summary | Change   | % Change | Absolute Change |
| Adult Criminal                        | 3,905   | <b>A</b> | +10.2%   | +360            |
| Child Dependency                      | 825     | <b>A</b> | +27.3%   | +177            |
| Child in Need of Services/Supervision | 85      | <b>A</b> | +136.1%  | +49             |
| Custody and Visitation                | 3,627   | <b>A</b> | +6.5%    | +220            |
| Delinquency                           | 767     | <b>A</b> | -1.7%    | -13             |
| Juvenile Miscellaneous                | 134     | <b>A</b> | -8.2%    | -12             |
| New to Workload Study                 | 12      | <b>A</b> | -        | +12             |
| Other                                 | 2,430   | <b>A</b> | +13.9%   | +296            |
| Protective Orders                     | 875     | <b>A</b> | +17.3%   | +129            |
| Support                               | 1,989   | <b>A</b> | +10.0%   | +181            |
| Traffic                               | 75      | ▼        | -1.3%    | -1              |
| GRAND TOTAL                           | 14.724  |          | 10.5%    | +1,398          |