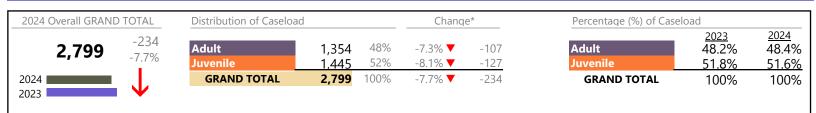

Virginia

January 2024 thru October 2024 Filings (Compared to January 2023 thru October 2023)

|          |                                         |    | Summary | Change   | % Change | Absolute Change |
|----------|-----------------------------------------|----|---------|----------|----------|-----------------|
| Juvonilo | Family Abuse - Protective Order         | FP | 164     | <b>A</b> | +37.8%   | +45             |
| Juvenile | Emancipation                            | EP | 42      | ▼        | -14.3%   | -7              |
|          | Juvenile Support                        | JS | 14      | <b>A</b> | +27.3%   | +3              |
|          | Violation Family Abuse Protective Order | PS | 13      | <b>A</b> | +333.3%  | +10             |
|          | Restoration of Parental Rights          | RR | 12      | <b>A</b> | +200.0%  | +8              |
|          | Protective Order                        | PC | 6       | ▼        | -25.0%   | -2              |
|          | Restricted Operators License            | RL | 3       | ▼        | -40.0%   | -2              |
|          | Violation of Protective Order           | PV | 3       | ▼        | -40.0%   | -2              |
|          | Qualified Residential Treatment         | QR | 2       |          | -98.7%   | -149            |
|          | Total                                   |    | 177,429 | ▼        | -2.6%    | -4,687          |
|          | GRAND TOTAL                             |    | 366,315 | ▼        | -0.4%    | -1,590          |

| Category                              | Summary | Change   | % Change | <b>Absolute Change</b> |
|---------------------------------------|---------|----------|----------|------------------------|
| Adult Criminal                        | 87,474  | <b>A</b> | +1.5%    | +1,281                 |
| Child Dependency                      | 16,281  | ▼        | +3.4%    | +533                   |
| Child in Need of Services/Supervision | 3,571   | <b>A</b> | +3.1%    | +106                   |
| Custody and Visitation                | 101,236 | ▼        | -4.0%    | -4,231                 |
| Delinquency                           | 26,938  | <b>A</b> | +2.3%    | +594                   |
| Juvenile Miscellaneous                | 4,485   | <b>A</b> | -12.2%   | -621                   |
| New to Workload Study                 | 2,072   | <b>A</b> | +30.2%   | +480                   |
| Other                                 | 45,786  | <b>A</b> | -6.9%    | -3,406                 |
| Protective Orders                     | 20,845  | <b>A</b> | +1.0%    | +199                   |
| Support                               | 48,647  | <b>A</b> | +8.6%    | +3,852                 |
| Traffic                               | 8,980   | ▼        | -4.0%    | -377                   |
| GRAND TOTAL                           | 366,315 | ▼        | -0.4%    | -1,590                 |