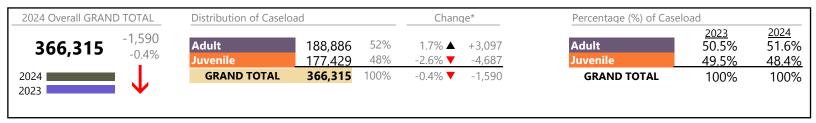

Virginia

January 2024 thru October 2024 Filings (Compared to January 2023 thru October 2023)

|          |                                         |    | Summary | Change   | % Change | Absolute Change |
|----------|-----------------------------------------|----|---------|----------|----------|-----------------|
| Juvonilo | Family Abuse - Protective Order         | FP | 164     | <b>A</b> | +37.8%   | +45             |
| Juvenile | Emancipation                            | EP | 42      | ▼        | -14.3%   | -7              |
|          | Juvenile Support                        | JS | 14      | <b>A</b> | +27.3%   | +3              |
|          | Violation Family Abuse Protective Order | PS | 13      | <b>A</b> | +333.3%  | +10             |
|          | Restoration of Parental Rights          | RR | 12      | <b>A</b> | +200.0%  | +8              |
|          | Protective Order                        | PC | 6       | ▼        | -25.0%   | -2              |
|          | Restricted Operators License            | RL | 3       | ▼        | -40.0%   | -2              |
|          | Violation of Protective Order           | PV | 3       | ▼        | -40.0%   | -2              |
|          | Qualified Residential Treatment         | QR | 2       |          | -98.7%   | -149            |
|          | Total                                   |    | 177,429 | ▼        | -2.6%    | -4,687          |
|          | GRAND TOTAL                             |    | 366,315 | ▼        | -0.4%    | -1,590          |

| Category                              | Summary | Change   | % Change | <b>Absolute Change</b> |
|---------------------------------------|---------|----------|----------|------------------------|
| Adult Criminal                        | 87,474  | <b>A</b> | +1.5%    | +1,281                 |
| Child Dependency                      | 16,281  | ▼        | +3.4%    | +533                   |
| Child in Need of Services/Supervision | 3,571   | <b>A</b> | +3.1%    | +106                   |
| Custody and Visitation                | 101,236 | ▼        | -4.0%    | -4,231                 |
| Delinquency                           | 26,938  | <b>A</b> | +2.3%    | +594                   |
| Juvenile Miscellaneous                | 4,485   | <b>A</b> | -12.2%   | -621                   |
| New to Workload Study                 | 2,072   | <b>A</b> | +30.2%   | +480                   |
| Other                                 | 45,786  | <b>A</b> | -6.9%    | -3,406                 |
| Protective Orders                     | 20,845  | <b>A</b> | +1.0%    | +199                   |
| Support                               | 48,647  | <b>A</b> | +8.6%    | +3,852                 |
| Traffic                               | 8,980   | ▼        | -4.0%    | -377                   |
| GRAND TOTAL                           | 366,315 | ▼        | -0.4%    | -1,590                 |