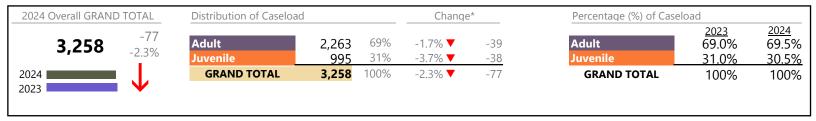

**Portsmouth**District: 3 FIPS: 740

| Filings by Major Case Category**      |         |                   |          |                 |
|---------------------------------------|---------|-------------------|----------|-----------------|
| Category                              | Summary | Change            | % Change | Absolute Change |
| Adult Criminal                        | 2,228   | <b>A</b>          | -4.0%    | -92             |
| Child Dependency                      | 71      | <b>A</b>          | +69.0%   | +29             |
| Child in Need of Services/Supervision | 10      | ▼                 | +42.9%   | +3              |
| Custody and Visitation                | 2,240   | <b>A</b>          | -2.6%    | -59             |
| Delinquency                           | 341     | <b>A</b>          | -1.2%    | -4              |
| Juvenile Miscellaneous                | 41      | <b>A</b>          | +17.1%   | +6              |
| New to Workload Study                 | 2       | $\leftrightarrow$ |          | 0               |
| Other                                 | 1,121   | <b>A</b>          | -5.2%    | -61             |
| Protective Orders                     | 480     | <b>A</b>          | +11.4%   | +49             |
| Support                               | 1,177   | <b>A</b>          | +8.6%    | +93             |
| Traffic                               | 29      | ▼                 | -9.4%    | -3              |
| GRAND TOTAL                           | 7,740   | ▼                 | -0.5%    | -39             |