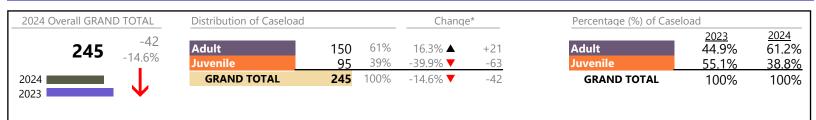

Isle of Wight

District: 5 FIPS: 093

#### Filings by Division & Code

| Division     | Case Type Description                     | Code  | Summary | Change                                  | % Change                 | Absolute Change |
|--------------|-------------------------------------------|-------|---------|-----------------------------------------|--------------------------|-----------------|
|              | Show Cause                                | SC    | 176     | <b>A</b>                                | +21.4%                   | +31             |
| Adult        | Misdemeanor                               | CM    | 170     | <b>*</b>                                | -11.0%                   | -21             |
|              | Civil Support                             | VS    | 156     | $\leftrightarrow$                       | 11.070                   | -               |
|              | Other                                     | OT    | 116     | <b>A</b>                                | +23.4%                   | +22             |
|              | Family Abuse - Protective Order           | FP    | 77      | <b>1</b>                                | +32.8%                   | +19             |
|              | Felony                                    | CF    | 68      | <b>1</b>                                | +17.2%                   | +10             |
|              | Capias                                    | CA    | 49      |                                         | -3.9%                    | -2              |
|              | Remand Support                            | RS    | 28      | <b>1</b>                                | +100.0%                  | +14             |
|              | Motion - Protective Order                 | MP    | 15      | <b>1</b>                                | +50.0%                   | +5              |
|              | Non-Family Abuse Protective Order         | AP    | 8       | •                                       | +300.0%                  | +6              |
|              | Violation Family Abuse Protective Order   | PS    | 2       | <b>A</b>                                | T 300.070                | +2              |
|              | Protective Order                          | PC    | 0       | <b>-</b>                                | -100.0%                  | -1              |
|              | Total                                     | FC    | <br>865 |                                         | 10.9%                    | +85             |
| 1            | Custody Visitation                        | CV    | 445     | ▼                                       | -9.0%                    | -44             |
| Juvenile     | Misdemeanor                               | DM    | 40      | ·                                       | -13.0%                   | -6              |
|              | Traffic                                   | T     | 38      | <u> </u>                                | -11.6%                   | -5              |
|              | Remand Custody                            | RC    | 37      | <u> </u>                                | +23.3%                   | +7              |
|              | Remand Visitation                         | RV    | 36      | <b>-</b>                                | +20.0%                   | +6              |
|              | Paternity                                 | PT    | 16      |                                         | +60.0%                   | +6              |
|              | Truancy                                   | TR    | 15      | _                                       | +7.1%                    | +1              |
|              | Felony                                    | DF    | 13      | _                                       | +44.4%                   | +4              |
|              | Foster Care Review                        | FC    | 8       | Ā                                       | +100.0%                  | +4              |
|              | Temporary Detention Order                 | TD    | 7       | <b>-</b>                                | -30.0%                   | -3              |
|              | Permanency Planning                       | PH    | 6       | . ·                                     | -57.1%                   | -8              |
|              | Status                                    | ST    | 6       | . · · · · · · · · · · · · · · · · · · · | -40.0%                   | -4              |
|              | Terminate Parental Rights                 | TP    | 6       | À                                       | +200.0%                  | +4              |
|              | Abuse and Neglect                         | AN    | 5       | -                                       | -44.4%                   | -4              |
|              | Initial Foster Care                       | IF    | 5       | Ă                                       | +150.0%                  | +3              |
|              | Show Cause                                | SC    | 5       | <b>A</b>                                | +150.0%                  | +3              |
|              | Voluntary Continuing Services and Support |       | 5<br>4  | •                                       | T 130.070                | +4              |
|              | Emergency Custody Order                   | EC EC | 3       | <b>A</b>                                | -                        | +4              |
|              | Non-Family Abuse Protective Order         | AP    |         | $\Leftrightarrow$                       | _                        | ТЭ              |
|              | Child In Need of Services                 | CS    | 2       | $\leftrightarrow$                       |                          | -               |
| Family Abuse |                                           | FP    | 1       |                                         |                          | -<br>+1         |
|              | Family Abuse - Protective Order           |       | 1       | <u> </u>                                | -50.0%                   |                 |
|              | Relief of Custody                         | CR    | I       | _                                       |                          | -1              |
|              | <u>Capias</u> Total                       | CA    | 700     | <del>V</del>                            | -100.0%<br>- <b>4.1%</b> | -1<br>-30       |
|              |                                           |       | 700     | <b>*</b>                                |                          |                 |
|              | GRAND TOTAL                               |       | 1,565   | <b>A</b>                                | 3.6%                     | +55             |
|              |                                           |       |         |                                         |                          |                 |

#### Filings by Major Case Category\*\*

| Category                              | Summary | Change   | % Change | <b>Absolute Change</b> |
|---------------------------------------|---------|----------|----------|------------------------|
| Adult Criminal                        | 409     | <b>A</b> | +2.0%    | +8                     |
| Child Dependency                      | 35      | <b>A</b> | +6.1%    | +2                     |
| Child in Need of Services/Supervision | 17      | <b>A</b> | +13.3%   | +2                     |
| Custody and Visitation                | 461     | <b>A</b> | -7.6%    | -38                    |
| Delinquency                           | 57      | <b>A</b> | -1.7%    | -1                     |
| Juvenile Miscellaneous                | 6       | ▼        | -40.0%   | -4                     |

January 2024 thru October 2024 Filings (Compared to January 2023 thru October 2023)

**Isle of Wight**District: 5 FIPS: 093

| Other             | 227   | <b>A</b> | +27.5% | +49 |
|-------------------|-------|----------|--------|-----|
| Protective Orders | 103   | <b>A</b> | +43.1% | +31 |
| Support           | 212   | <b>A</b> | +5.5%  | +11 |
| Traffic           | 38    | ▼        | -11.6% | -5  |
| GRAND TOTAL       | 1,565 | <b>A</b> | 3.6%   | +55 |