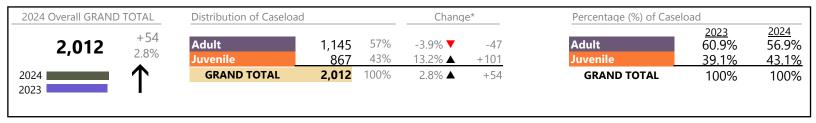

Norfolk

District: 4 FIPS: 710

| Division | Case Type Description                     | Code | Summary           | Change            | % Change | Absolute Change    |
|----------|-------------------------------------------|------|-------------------|-------------------|----------|--------------------|
| Adult    | Misdemeanor                               | CM   | 2,221             | <b>A</b>          | +13.0%   | +256               |
| Adult    | Other                                     | ОТ   | 1,903             | <b>A</b>          | +15.0%   | +248               |
|          | Civil Support                             | VS   | 1,535             | <b>A</b>          | +5.6%    | +82                |
|          | Show Cause                                | SC   | 1,182             | <b>A</b>          | +21.4%   | +208               |
|          | Family Abuse - Protective Order           | FP   | 611               | <b>A</b>          | +11.9%   | +65                |
|          | Capias                                    | CA   | 489               | <b>A</b>          | +6.8%    | +31                |
|          | Felony                                    | CF   | 431               | ▼                 | -8.1%    | -38                |
|          | Remand Support                            | RS   | 64                | ▼                 | -1.5%    | -1                 |
|          | Non-Family Abuse Protective Order         | AP   | 48                | <b>A</b>          | +11.6%   | +5                 |
|          | Motion - Protective Order                 | MP   | 37                | ▼                 | -22.9%   | -11                |
|          | Protective Order                          | PC   | 18                | <b>A</b>          | +100.0%  | +9                 |
|          | Violation of Protective Order             | PV   | 16                | ▼                 | -27.3%   | -6                 |
|          | Violation Family Abuse Protective Order   | PS   | 1                 | <b>A</b>          | -        | +1                 |
|          | Bond Forfeiture                           | BF   | 0                 | ▼                 | -100.0%  | -2                 |
|          | Criminal Support                          | CS   | 0                 | ▼                 | -100.0%  | -1                 |
|          | Total                                     |      | 8,556             | <b>A</b>          | 11.0%    | +846               |
| Juvenile | Custody Visitation                        | CV   | 3,502             | <b>A</b>          | +6.3%    | +208               |
| Javenne  | Misdemeanor                               | DM   | 526               | <b>A</b>          | +26.1%   | +109               |
|          | Abuse and Neglect                         | AN   | 296               | <b>A</b>          | +55.8%   | +106               |
|          | Felony                                    | DF   | 212               | ▼                 | -37.5%   | -127               |
|          | Permanency Planning                       | PH   | 177               | <b>A</b>          | +9.3%    | +15                |
|          | Mental Commitment                         | MC   | 147               | <b>A</b>          | +18.5%   | +23                |
|          | Foster Care Review                        | FC   | 137               | <b>A</b>          | +16.1%   | +19                |
|          | Status                                    | ST   | 131               | <b>A</b>          | -8.4%    | -12                |
|          | Non-Family Abuse Protective Order         | AP   | 128               | <b>A</b>          | +77.8%   | +56                |
|          | Paternity                                 | PT   | 125               | <b>A</b>          | +10.6%   | +12                |
|          | Initial Foster Care                       | IF   | 97                | <b>A</b>          | +6.6%    | +6                 |
|          | Remand Visitation                         | RV   | 88                | ▼                 | -8.3%    | -8                 |
|          | Other                                     | OT   | 86                | <b>A</b>          | +68.6%   | +35                |
|          | Remand Custody                            | RC   | 86                | ▼                 | -12.2%   | -12                |
|          | Terminate Parental Rights                 | TP   | 75                | <b>A</b>          | +50.0%   | +25                |
|          | Traffic                                   | Т    | 75                | ▼                 | -1.3%    | -1                 |
|          | Show Cause                                | SC   | 71                | <b>A</b>          | +82.1%   | +32                |
|          | Motion - Protective Order                 | MP   | 40                | <b>A</b>          | +33.3%   | +10                |
|          | Child In Need of Services                 | CS   | 38                | <b>A</b>          | +81.0%   | +17                |
|          | Emergency Custody Order                   | EC   | 35                | <b>A</b>          | +66.7%   | +14                |
|          | Relief of Custody                         | CR   | 34                | <u> </u>          | +21.4%   | +6                 |
|          | Temporary Detention Order                 | TD   | 21                | •                 | -12.5%   | -3                 |
|          | Special Immigrant Juvenile Status         | SI   | 12                |                   | -        | +12                |
|          | Family Abuse - Protective Order           | FP   | 11                | <b>A</b>          | +57.1%   | +4                 |
|          | Voluntary Continuing Services and Support | •    | 9                 | $\Leftrightarrow$ |          | -                  |
|          | Emancipation                              | EP   | 3                 | $\leftrightarrow$ |          | -                  |
|          | Truancy                                   | TR   | 3                 | <b>A</b>          | -        | +3                 |
|          | Capias                                    | CA   | 2                 | <b>A</b>          | -        | +2                 |
|          | Juvenile Support  Total                   | JS   | 1<br><b>6,168</b> |                   | 9.8%     | +1<br>+ <b>552</b> |
|          |                                           |      | •                 |                   |          |                    |
|          | GRAND TOTAL                               |      | 14,724            | <b>A</b>          | 10.5%    | +1,398             |

Norfolk
District: 4 FIPS: 710

| Filings by Major Case Category**      |         |          |          |                 |
|---------------------------------------|---------|----------|----------|-----------------|
| Category                              | Summary | Change   | % Change | Absolute Change |
| Adult Criminal                        | 3,905   | <b>A</b> | +10.2%   | +360            |
| Child Dependency                      | 825     | <b>A</b> | +27.3%   | +177            |
| Child in Need of Services/Supervision | 85      | <b>A</b> | +136.1%  | +49             |
| Custody and Visitation                | 3,627   | <b>A</b> | +6.5%    | +220            |
| Delinquency                           | 767     | <b>A</b> | -1.7%    | -13             |
| Juvenile Miscellaneous                | 134     | <b>A</b> | -8.2%    | -12             |
| New to Workload Study                 | 12      | <b>A</b> | -        | +12             |
| Other                                 | 2,430   | <b>A</b> | +13.9%   | +296            |
| Protective Orders                     | 875     | <b>A</b> | +17.3%   | +129            |
| Support                               | 1,989   | <b>A</b> | +10.0%   | +181            |
| Traffic                               | 75      | ▼        | -1.3%    | -1              |
| GRAND TOTAL                           | 14.724  |          | 10.5%    | +1,398          |