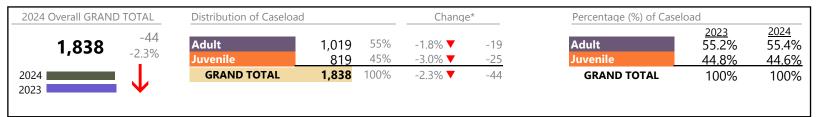

District: 3 FIPS: 740

| Division | Case Type Description                  | Code | Summary | Change            | % Change  | Absolute Change |
|----------|----------------------------------------|------|---------|-------------------|-----------|-----------------|
| Adult    | Show Cause                             | SC   | 1,058   | <b>A</b>          | +28.7%    | +236            |
| Addit    | Misdemeanor                            | CM   | 1,045   | ▼                 | -4.8%     | -53             |
|          | Other                                  | ОТ   | 876     | <b>A</b>          | -3.4%     | -31             |
|          | Civil Support                          | VS   | 811     | ▼                 | -4.6%     | -39             |
|          | Family Abuse - Protective Order        | FP   | 308     | <b>A</b>          | +22.7%    | +57             |
|          | Capias                                 | CA   | 275     | <b>A</b>          | +7.0%     | +18             |
|          | Felony                                 | CF   | 204     | ▼                 | -44.3%    | -162            |
|          | Non-Family Abuse Protective Order      | AP   | 69      | ▼                 | -18.8%    | -16             |
|          | Remand Support                         | RS   | 59      | ▼                 | -9.2%     | -6              |
|          | Motion - Protective Order              | MP   | 44      | ▼                 | -12.0%    | -6              |
|          | Restricted License for Non-Support     | SL   | 6       | <b>A</b>          | +50.0%    | +2              |
|          | Violation of Protective Order          | PV   | 5       | <b>A</b>          | +25.0%    | +1              |
|          | Bond Forfeiture                        | BF   | 1       | <b>A</b>          | -         | +1              |
|          | Return of Desposit (Bondsman)          | RD   | 1       | <b>A</b>          | -         | +1              |
|          | Protective Order                       | PC   | 0       |                   | -100.0%   | -2              |
|          | Total                                  |      | 4,762   |                   | 0.0%      | +1              |
| Juvenile | Custody Visitation                     | CV   | 2,140   | ▼                 | -3.3%     | -72             |
| Javenne  | Misdemeanor                            | DM   | 233     | <b>A</b>          | +20.1%    | +39             |
|          | Paternity                              | PT   | 100     | <b>A</b>          | +14.9%    | +13             |
|          | Felony                                 | DF   | 90      | ▼                 | -37.1%    | -53             |
|          | Remand Custody                         | RC   | 81      | ▼                 | -11.0%    | -10             |
|          | Remand Visitation                      | RV   | 81      | ▼                 | -11.0%    | -10             |
|          | Non-Family Abuse Protective Order      | AP   | 42      | <b>A</b>          | +7.7%     | +3              |
|          | Status                                 | ST   | 41      | <b>A</b>          | +17.1%    | +6              |
|          | Traffic                                | Т    | 29      | ▼                 | -9.4%     | -3              |
|          | Terminate Parental Rights              | TP   | 22      | <b>A</b>          | +1,000.0% | +20             |
|          | Permanency Planning                    | PH   | 19      | <b>A</b>          | +18.8%    | +3              |
|          | Show Cause                             | SC   | 18      | <b>A</b>          | +100.0%   | +9              |
|          | Family Abuse - Protective Order        | FP   | 15      | <b>A</b>          | +275.0%   | +11             |
|          | Emergency Custody Order                | EC   | 13      | <b>A</b>          | +18.2%    | +2              |
|          | Abuse and Neglect                      | AN   | 10      | <b>A</b>          | +400.0%   | +8              |
|          | Foster Care Review                     | FC   | 10      | $\Leftrightarrow$ |           | -               |
|          | Child In Need of Services              | CS   | 9       | <b>A</b>          | +80.0%    | +4              |
|          | Initial Foster Care                    | IF   | 7       | <b>A</b>          | +16.7%    | +1              |
|          | Mental Commitment                      | MC   | 4       | ▼                 | -33.3%    | -2              |
|          | Temporary Detention Order              | TD   | 4       | ▼                 | -33.3%    | -2              |
|          | Civil Violation                        | CI   | 2       | $\leftrightarrow$ |           | -               |
|          | Motion - Protective Order              | MP   | 2       |                   |           | -               |
|          | Other                                  | ОТ   | 2       |                   | -60.0%    | -3              |
|          | Voluntary Continuing Services and Supp |      | 2       |                   | -50.0%    | -2              |
|          | Relief of Custody                      | CR   | 1       | •                 | -50.0%    | -1              |
|          | Truancy                                | TR   | 1       | ↔                 | 100.00/   | -               |
|          | Juvenile Support                       | JS   | 0       |                   | -100.0%   | -1              |
|          | Total                                  | -    | 2,978   | ▼                 | -1.3%     | -40             |
|          | GRAND TOTAL                            |      | 7,740   | ▼                 | -0.5%     | -39             |

<sup>\*</sup> Compared to same time period as previous year

<sup>\*\*</sup> Case Type Categories are defined in the 2017 Virginia Judicial Workload Assessment

January 2024 thru October 2024 Filings (Compared to January 2023 thru October 2023)

**Portsmouth**District: 3 FIPS: 740

| Filings by Major Case Category**      |         |                   |          |                 |
|---------------------------------------|---------|-------------------|----------|-----------------|
| Category                              | Summary | Change            | % Change | Absolute Change |
| Adult Criminal                        | 2,228   | <b>A</b>          | -4.0%    | -92             |
| Child Dependency                      | 71      | <b>A</b>          | +69.0%   | +29             |
| Child in Need of Services/Supervision | 10      | ▼                 | +42.9%   | +3              |
| Custody and Visitation                | 2,240   | <b>A</b>          | -2.6%    | -59             |
| Delinquency                           | 341     | <b>A</b>          | -1.2%    | -4              |
| Juvenile Miscellaneous                | 41      | <b>A</b>          | +17.1%   | +6              |
| New to Workload Study                 | 2       | $\leftrightarrow$ |          | 0               |
| Other                                 | 1,121   | <b>A</b>          | -5.2%    | -61             |
| Protective Orders                     | 480     | <b>A</b>          | +11.4%   | +49             |
| Support                               | 1,177   | <b>A</b>          | +8.6%    | +93             |
| Traffic                               | 29      | ▼                 | -9.4%    | -3              |
| GRAND TOTAL                           | 7,740   | ▼                 | -0.5%    | -39             |