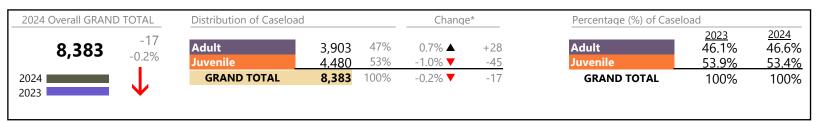

Virginia Beach
District: 2 FIPS: 810

| Division | Case Type Description                            | Code | S       | Channa            | O/ Change | Absolute Charac |
|----------|--------------------------------------------------|------|---------|-------------------|-----------|-----------------|
|          |                                                  |      | Summary | Change<br>        | % Change  | Absolute Change |
| Adult    | Misdemeanor                                      | CM   | 2,215   | <u> </u>          | -3.2%     | -74             |
|          | Civil Support                                    | VS   | 2,154   | <b>V</b>          | -13.1%    | -324            |
|          | Show Cause                                       | SC   | 2,020   | <b>A</b>          | +15.7%    | +27             |
|          | Other                                            | ОТ   | 1,862   | •                 | -12.3%    | -26             |
|          | Family Abuse - Protective Order                  | FP   | 761     | ▼                 | -4.6%     | -3              |
|          | Remand Support                                   | RS   | 726     | ▼                 | -27.1%    | -27             |
|          | Felony                                           | CF   | 538     | <b>A</b>          | +21.4%    | +9.             |
|          | Capias                                           | CA   | 491     | <b>A</b>          | -14.0%    | -8              |
|          | Motion - Protective Order                        | MP   | 108     | <b>A</b>          | +6.9%     | +               |
|          | Non-Family Abuse Protective Order                | AP   | 54      | ▼                 | -8.5%     | -               |
|          | Violation of Protective Order                    | PV   | 39      | <b>A</b>          | +129.4%   | +2              |
|          | Bond Forfeiture                                  | BF   | 10      | ▼                 | -9.1%     | -               |
|          | Restricted License for Non-Support               | SL   | 5       | <b>A</b>          | +150.0%   | +               |
|          | Return of Desposit (Bondsman)                    | RD   | 3       | <b>A</b>          | -         | +3              |
|          | Mental Commitment                                | MC   | 1       | $\Leftrightarrow$ |           |                 |
|          | Criminal Support                                 | CS   | 0       | ▼                 | -100.0%   |                 |
|          | Protective Order                                 | PC   | 0       | ▼                 | -100.0%   | -3              |
|          | Violation Family Abuse Protective Order          | PS   | 0       | ▼                 | -100.0%   |                 |
|          | Total                                            | -    | 10,987  | ▼                 | -5.6%     | -653            |
| menile   | Custody Visitation                               | CV   | 5,684   | ▼                 | -8.5%     | -529            |
| uvenile  | Remand Visitation                                | RV   | 1,067   | ▼                 | -21.8%    | -298            |
|          | Remand Custody                                   | RC   | 1,066   | <b>*</b>          | -20.4%    | -27:            |
|          | Misdemeanor                                      | DM   | 816     | × ·               | -2.5%     | -2              |
|          | Traffic                                          | T    | 434     | · ·               | -9.4%     | -4              |
|          | Felony                                           | DF   | 308     | <u> </u>          | -23.4%    | -94             |
|          | Motion - Protective Order                        | MP   | 293     | Ť                 | -3.9%     | -17             |
|          | Abuse and Neglect                                | AN   | 284     | , i               | +21.9%    | +5              |
|          | Paternity                                        | PT   | 152     |                   | +42.1%    | +4!             |
|          |                                                  |      |         |                   |           |                 |
|          | Permanency Planning                              | PH   | 132     | <del>-</del>      | +12.8%    | +1!             |
|          | Foster Care Review                               | FC   | 113     | <u> </u>          | +5.6%     | +(              |
|          | Show Cause                                       | SC   | 94      | <u> </u>          | +46.9%    | +30             |
|          | Non-Family Abuse Protective Order                | AP   | 91      | <u> </u>          | +11.0%    | +9              |
|          | Status                                           | ST   | 86      | <b>A</b>          | +6.2%     | + [             |
|          | Initial Foster Care                              | IF   | 71      | <b>A</b>          | +7.6%     | + !             |
|          | Terminate Parental Rights                        | TP   | 48      | ▼                 | -44.2%    | -3              |
|          | Truancy                                          | TR   | 47      | <b>A</b>          | +113.6%   | +2              |
|          | Child In Need of Services                        | CS   | 31      | <b>A</b>          | +121.4%   | +1              |
|          | Civil Violation                                  | CI   | 29      | $\Leftrightarrow$ |           |                 |
|          | Other                                            | OT   | 21      | ▼                 | -27.6%    | -8              |
|          | Special Immigrant Juvenile Status                | SI   | 16      | <b>A</b>          | +300.0%   | +17             |
|          | Relief of Custody                                | CR   | 12      | ▼                 | -7.7%     | -               |
|          | Family Abuse - Protective Order                  | FP   | 10      | <b>A</b>          | +25.0%    | +2              |
|          | Capias                                           | CA   | 9       | ▼                 | -10.0%    |                 |
|          | Voluntary Continuing Services and Support Agreen | VA   | 9       | ▼                 | -47.1%    | -8              |
|          | Entrustment                                      | ET   | 6       | ▼                 | -33.3%    | -3              |
|          | Emancipation                                     | EP   | 5       | <b>A</b>          | +25.0%    | +               |
|          | Mental Commitment                                | MC   | 5       | <u>_</u>          | -54.5%    | -(              |
|          | Temporary Detention Order                        | TD   | 2       | ·<br>▼            | -60.0%    | _;<br>_;        |
|          | Juvenile Support                                 | JS   | 1       | Å                 | -         | +′              |
|          | Violation Family Abuse Protective Order          | PS   | 1       | $\leftrightarrow$ |           | Т               |
|          | TIOIGGOILLIGITHY ADUSC LIUTECTIVE OLUEL          | 1 3  | ı       | ` ` `             |           |                 |

<sup>\*</sup> Compared to same time period as previous year

<sup>\*\*</sup> Case Type Categories are defined in the 2017 Virginia Judicial Workload Assessment

The data reported reflect the case management system. The case types reported may not necessitate judicial involvement.

January 2024 thru October 2024 Filings (Compared to January 2023 thru October 2023)

**GRAND TOTAL** 

Virginia Beach
District: 2 FIPS: 810

-7.5%

|                    | Villia (D. C. O.)                    | PI/ | Summary | Change   | % Change                  | Absolute Change |
|--------------------|--------------------------------------|-----|---------|----------|---------------------------|-----------------|
| Juvenile           | Violation of Protective Order  Total | PV  | 40.043  |          | -100.0%<br>- <b>9.3</b> % | -1,118          |
|                    | Total                                |     | 10,943  | <u> </u> | -9.5%                     | -1,110          |
|                    | GRAND TOTAL                          |     | 21,930  | ▼        | -7.5%                     | -1,771          |
| Filings by Major ( | Case Category**                      |     |         |          |                           |                 |
| Category           |                                      |     | Summary | Change   | % Change                  | Absolute Change |
| Adult Criminal     |                                      |     | 4,777   | ▼        | +2.1%                     | +98             |
| Child Depender     | ncy                                  |     | 675     | ▼        | +4.0%                     | +26             |
| Child in Need c    | of Services/Supervision              |     | 100     | <b>A</b> | +92.3%                    | +48             |
| Custody and Vi     | sitation                             |     | 5,836   | <b>A</b> | -7.7%                     | -484            |
| Delinquency        |                                      |     | 1,206   | ▼        | -7.2%                     | -93             |
| Juvenile Miscell   | laneous                              |     | 91      | <b>A</b> | +7.1%                     | +6              |
| New to Worklo      | ad Study                             |     | 45      | <b>A</b> | +36.4%                    | +12             |
| Other              | j                                    |     | 4,753   | <b>A</b> | -19.0%                    | -1,116          |
| Protective Orde    | ers                                  |     | 1,317   | <b>A</b> | -2.7%                     | -36             |
| Support            |                                      |     | 2,696   | <b>A</b> | -6.5%                     | -187            |
|                    |                                      |     |         |          |                           |                 |

434

21,930

Traffic

<sup>\*</sup> Compared to same time period as previous year

<sup>\*\*</sup> Case Type Categories are defined in the 2017 Virginia Judicial Workload Assessment

Portsmouth

January 2024 thru October 2024 Filings (Compared to January 2023 thru October 2023)