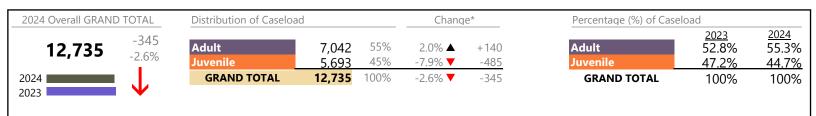

Chesapeake
District: 1 FIPS: 550

| Division | Case Type Description                                                      | Code     | Summary | Change   | % Change                 | Absolute Change |
|----------|----------------------------------------------------------------------------|----------|---------|----------|--------------------------|-----------------|
| A dult   | Misdemeanor                                                                | CM       | 1,630   | <b>A</b> | +5.4%                    | +83             |
| Adult    | Show Cause                                                                 | SC       | 1,330   | _<br>_   | +3.7%                    | +47             |
|          | Civil Support                                                              | VS       | 1,251   | ▼        | -6.4%                    | -85             |
|          | Other                                                                      | ОТ       | 1,047   | <b>A</b> | +14.4%                   | +132            |
|          | Remand Support                                                             | RS       | 441     | <b>A</b> | +22.5%                   | +81             |
|          | Family Abuse - Protective Order                                            | FP       | 414     | ▼        | -10.2%                   | -47             |
|          | Felony                                                                     | CF       | 351     | ▼        | -26.4%                   | -126            |
|          | Capias                                                                     | CA       | 329     | <b>A</b> | -1.2%                    | -4              |
|          | Non-Family Abuse Protective Order                                          | AP       | 149     | <b>A</b> | +44.7%                   | +46             |
|          | Motion - Protective Order                                                  | MP       | 62      | ▼        | -3.1%                    | -2              |
|          | Violation Family Abuse Protective Order                                    | PS       | 20      | <b>A</b> | -                        | +20             |
|          | Violation of Protective Order                                              | PV       | 14      | ▼        | -36.4%                   | -8              |
|          | Restricted License for Non-Support                                         | SL       | 4       | <b>A</b> | -                        | +4              |
|          | Protective Order                                                           | PC       | 0       | ▼        | -100.0%                  | -1              |
|          | Total                                                                      |          | 7,042   | <b>A</b> | 2.0%                     | +140            |
| Juvenile | Custody Visitation                                                         | CV       | 3,940   | ▼        | -9.3%                    | -405            |
| Javenne  | Remand Custody                                                             | RC       | 351     | <b>A</b> | +5.7%                    | +19             |
|          | Misdemeanor                                                                | DM       | 312     | ▼        | -2.8%                    | -9              |
|          | Remand Visitation                                                          | RV       | 214     | <b>A</b> | +8.6%                    | +17             |
|          | Felony                                                                     | DF       | 199     | ▼        | -25.5%                   | -68             |
|          | Traffic                                                                    | Т        | 115     | <b>A</b> | +27.8%                   | +25             |
|          | Truancy                                                                    | TR       | 109     | <b>A</b> | +11.2%                   | +11             |
|          | Non-Family Abuse Protective Order                                          | AP       | 91      | <b>A</b> | +9.6%                    | +8              |
|          | Paternity                                                                  | PT       | 75      | ▼        | -34.2%                   | -39             |
|          | Other                                                                      | OT       | 37      | <b>A</b> | +12.1%                   | +4              |
|          | Permanency Planning                                                        | PH       | 33      | <b>V</b> | -19.5%                   | -8              |
|          | Abuse and Neglect                                                          | AN       | 32      |          | +28.0%                   | +7              |
|          | Show Cause                                                                 | SC       | 27      |          | -28.9%                   | -11             |
|          | Foster Care Review                                                         | FC       | 25      | <b>▼</b> | -24.2%                   | -8              |
|          |                                                                            | MP       | 19      | <b>A</b> | +5.6%                    | +1              |
|          | Status                                                                     | ST       | 17      | <b>A</b> | +54.5%                   | +6              |
|          | Special Immigrant Juvenile Status                                          | SI       | 14      | <u> </u> | +133.3%                  | +8              |
|          | Child In Need of Services                                                  | CS       | 13      | <b>V</b> | -7.1%                    | -1              |
|          | Relief of Custody                                                          | CR       | 12      | <u> </u> | +200.0%                  | +8              |
|          | Initial Foster Care                                                        | IF       | 11      |          | -45.0%                   | -9              |
|          |                                                                            | MC       | 10      |          | -16.7%                   | -2<br>-9        |
|          | Temporary Detention Order                                                  | TD<br>EC | 9       | <b>V</b> | -50.0%<br>-70.4%         | -9<br>-19       |
|          | Emergency Custody Order                                                    | TP       | 8       | ¥        |                          | -19<br>-10      |
|          | Terminate Parental Rights Voluntary Continuing Services and Support Agreen |          | 6       | <b>V</b> | -62.5%<br>+25.0%         |                 |
|          | Civil Violation                                                            | CI       | 5       | <u></u>  | -50.0%                   | +1              |
|          | Entrustment                                                                | ET       | 3       | •        | -50.0%                   | -3<br>+3        |
|          | Violation Family Abuse Protective Order                                    | PS       | 3 2     |          | -                        | +2              |
|          |                                                                            | JS       |         | <b>A</b> | -                        | +2              |
|          | Juvenile Support                                                           |          | 1       | <b>-</b> | -100.0%                  |                 |
|          | Capias Family Abuse - Protective Order                                     | CA<br>FP | 0       | · ·      | -100.0%                  | -1<br>-4        |
|          | Total                                                                      | ГР       | 5,693   | <u>▼</u> | -100.0%<br>- <b>7.9%</b> | -485            |
|          |                                                                            |          |         |          |                          |                 |
|          | GRAND TOTAL                                                                |          | 12,735  | ▼        | -2.6%                    | -345            |

January 2024 thru October 2024 Filings (Compared to January 2023 thru October 2023)

**Chesapeake**District: 1 FIPS: 550

| Filings by Major Case Category**      |         |          |          |                 |
|---------------------------------------|---------|----------|----------|-----------------|
| Category                              | Summary | Change   | % Change | Absolute Change |
| Adult Criminal                        | 3,302   | <b>A</b> | +0.7%    | +24             |
| Child Dependency                      | 127     | <b>A</b> | -11.2%   | -16             |
| Child in Need of Services/Supervision | 124     | ▼        | +6.9%    | +8              |
| Custody and Visitation                | 4,015   | ▼        | -10.0%   | -445            |
| Delinquency                           | 538     | <b>A</b> | -13.5%   | -84             |
| Juvenile Miscellaneous                | 17      | <b>A</b> | +54.5%   | +6              |
| New to Workload Study                 | 17      | <b>A</b> | +41.7%   | +5              |
| Other                                 | 2,117   | ▼        | +11.8%   | +223            |
| Protective Orders                     | 735     | ▼        | +0.3%    | +2              |
| Support                               | 1,628   | <b>A</b> | -5.4%    | -93             |
| Traffic                               | 115     | <b>A</b> | +27.8%   | +25             |
| GRAND TOTAL                           | 12,735  | ▼        | -2.6%    | -345            |