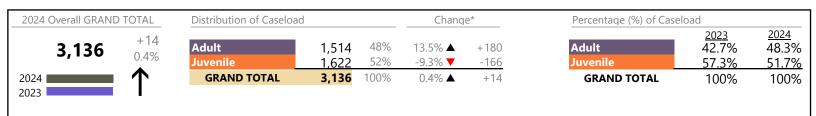

Norfolk

District: 4 FIPS: 710

| Division | Case Type Description                     | Code | Summary           | Change            | % Change | Absolute Change    |
|----------|-------------------------------------------|------|-------------------|-------------------|----------|--------------------|
| Adult    | Misdemeanor                               | CM   | 2,221             | <b>A</b>          | +13.0%   | +256               |
| Adult    | Other                                     | ОТ   | 1,903             | <b>A</b>          | +15.0%   | +248               |
|          | Civil Support                             | VS   | 1,535             | <b>A</b>          | +5.6%    | +82                |
|          | Show Cause                                | SC   | 1,182             | <b>A</b>          | +21.4%   | +208               |
|          | Family Abuse - Protective Order           | FP   | 611               | <b>A</b>          | +11.9%   | +65                |
|          | Capias                                    | CA   | 489               | <b>A</b>          | +6.8%    | +31                |
|          | Felony                                    | CF   | 431               | ▼                 | -8.1%    | -38                |
|          | Remand Support                            | RS   | 64                | ▼                 | -1.5%    | -1                 |
|          | Non-Family Abuse Protective Order         | AP   | 48                | <b>A</b>          | +11.6%   | +5                 |
|          | Motion - Protective Order                 | MP   | 37                | ▼                 | -22.9%   | -11                |
|          | Protective Order                          | PC   | 18                | <b>A</b>          | +100.0%  | +9                 |
|          | Violation of Protective Order             | PV   | 16                | ▼                 | -27.3%   | -6                 |
|          | Violation Family Abuse Protective Order   | PS   | 1                 | <b>A</b>          | -        | +1                 |
|          | Bond Forfeiture                           | BF   | 0                 | ▼                 | -100.0%  | -2                 |
|          | Criminal Support                          | CS   | 0                 | ▼                 | -100.0%  | -1                 |
|          | Total                                     |      | 8,556             | <b>A</b>          | 11.0%    | +846               |
| Juvenile | Custody Visitation                        | CV   | 3,502             | <b>A</b>          | +6.3%    | +208               |
| Javenne  | Misdemeanor                               | DM   | 526               | <b>A</b>          | +26.1%   | +109               |
|          | Abuse and Neglect                         | AN   | 296               | <b>A</b>          | +55.8%   | +106               |
|          | Felony                                    | DF   | 212               | ▼                 | -37.5%   | -127               |
|          | Permanency Planning                       | PH   | 177               | <b>A</b>          | +9.3%    | +15                |
|          | Mental Commitment                         | MC   | 147               | <b>A</b>          | +18.5%   | +23                |
|          | Foster Care Review                        | FC   | 137               | <b>A</b>          | +16.1%   | +19                |
|          | Status                                    | ST   | 131               | <b>A</b>          | -8.4%    | -12                |
|          | Non-Family Abuse Protective Order         | AP   | 128               | <b>A</b>          | +77.8%   | +56                |
|          | Paternity                                 | PT   | 125               | <b>A</b>          | +10.6%   | +12                |
|          | Initial Foster Care                       | IF   | 97                | <b>A</b>          | +6.6%    | +6                 |
|          | Remand Visitation                         | RV   | 88                | ▼                 | -8.3%    | -8                 |
|          | Other                                     | OT   | 86                | <b>A</b>          | +68.6%   | +35                |
|          | Remand Custody                            | RC   | 86                | ▼                 | -12.2%   | -12                |
|          | Terminate Parental Rights                 | TP   | 75                | <b>A</b>          | +50.0%   | +25                |
|          | Traffic                                   | Т    | 75                | ▼                 | -1.3%    | -1                 |
|          | Show Cause                                | SC   | 71                | <b>A</b>          | +82.1%   | +32                |
|          | Motion - Protective Order                 | MP   | 40                | <b>A</b>          | +33.3%   | +10                |
|          | Child In Need of Services                 | CS   | 38                | <b>A</b>          | +81.0%   | +17                |
|          | Emergency Custody Order                   | EC   | 35                | <b>A</b>          | +66.7%   | +14                |
|          | Relief of Custody                         | CR   | 34                | <u> </u>          | +21.4%   | +6                 |
|          | Temporary Detention Order                 | TD   | 21                | •                 | -12.5%   | -3                 |
|          | Special Immigrant Juvenile Status         | SI   | 12                |                   | -        | +12                |
|          | Family Abuse - Protective Order           | FP   | 11                | <b>A</b>          | +57.1%   | +4                 |
|          | Voluntary Continuing Services and Support | •    | 9                 | $\Leftrightarrow$ |          | -                  |
|          | Emancipation                              | EP   | 3                 | $\leftrightarrow$ |          | -                  |
|          | Truancy                                   | TR   | 3                 | <b>A</b>          | -        | +3                 |
|          | Capias                                    | CA   | 2                 | <b>A</b>          | -        | +2                 |
|          | Juvenile Support  Total                   | JS   | 1<br><b>6,168</b> |                   | 9.8%     | +1<br>+ <b>552</b> |
|          |                                           |      | •                 |                   |          |                    |
|          | GRAND TOTAL                               |      | 14,724            | <b>A</b>          | 10.5%    | +1,398             |

<sup>\*</sup> Compared to same time period as previous year

<sup>\*\*</sup> Case Type Categories are defined in the 2017 Virginia Judicial Workload Assessment

January 2024 thru October 2024 Filings (Compared to January 2023 thru October 2023)

Norfolk
District: 4 FIPS: 710

| Filings by Major Case Category**      |         |          |          |                 |
|---------------------------------------|---------|----------|----------|-----------------|
| Category                              | Summary | Change   | % Change | Absolute Change |
| Adult Criminal                        | 3,905   | <b>A</b> | +10.2%   | +360            |
| Child Dependency                      | 825     | <b>A</b> | +27.3%   | +177            |
| Child in Need of Services/Supervision | 85      | <b>A</b> | +136.1%  | +49             |
| Custody and Visitation                | 3,627   | <b>A</b> | +6.5%    | +220            |
| Delinquency                           | 767     | <b>A</b> | -1.7%    | -13             |
| Juvenile Miscellaneous                | 134     | <b>A</b> | -8.2%    | -12             |
| New to Workload Study                 | 12      | <b>A</b> | -        | +12             |
| Other                                 | 2,430   | <b>A</b> | +13.9%   | +296            |
| Protective Orders                     | 875     | <b>A</b> | +17.3%   | +129            |
| Support                               | 1,989   | <b>A</b> | +10.0%   | +181            |
| Traffic                               | 75      | ▼        | -1.3%    | -1              |
| GRAND TOTAL                           | 14.724  |          | 10.5%    | +1,398          |