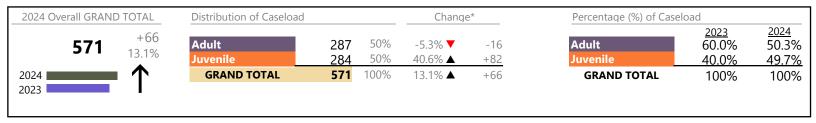

Isle of Wight

District: 5 FIPS: 093

#### Filings by Division & Code

| Division     | Case Type Description                     | Code  | Summary | Change                                  | % Change                 | Absolute Change |
|--------------|-------------------------------------------|-------|---------|-----------------------------------------|--------------------------|-----------------|
|              | Show Cause                                | SC    | 176     | <b>A</b>                                | +21.4%                   | +31             |
| Adult        | Misdemeanor                               | CM    | 170     | <b>*</b>                                | -11.0%                   | -21             |
|              | Civil Support                             | VS    | 156     | $\leftrightarrow$                       | 11.070                   | -               |
|              | Other                                     | OT    | 116     | <b>A</b>                                | +23.4%                   | +22             |
|              | Family Abuse - Protective Order           | FP    | 77      | <b>1</b>                                | +32.8%                   | +19             |
|              | Felony                                    | CF    | 68      | <b>1</b>                                | +17.2%                   | +10             |
|              | Capias                                    | CA    | 49      |                                         | -3.9%                    | -2              |
|              | Remand Support                            | RS    | 28      | <b>1</b>                                | +100.0%                  | +14             |
|              | Motion - Protective Order                 | MP    | 15      | <b>1</b>                                | +50.0%                   | +5              |
|              | Non-Family Abuse Protective Order         | AP    | 8       | •                                       | +300.0%                  | +6              |
|              | Violation Family Abuse Protective Order   | PS    | 2       | <b>A</b>                                | T 300.070                | +2              |
|              | Protective Order                          | PC    | 0       | <b>-</b>                                | -100.0%                  | -1              |
|              | Total                                     | FC    | <br>865 |                                         | 10.9%                    | +85             |
| 1            | Custody Visitation                        | CV    | 445     | ▼                                       | -9.0%                    | -44             |
| Juvenile     | Misdemeanor                               | DM    | 40      | ·                                       | -13.0%                   | -6              |
|              | Traffic                                   | T     | 38      | <u> </u>                                | -11.6%                   | -5              |
|              | Remand Custody                            | RC    | 37      | <u> </u>                                | +23.3%                   | +7              |
|              | Remand Visitation                         | RV    | 36      | <b>-</b>                                | +20.0%                   | +6              |
|              | Paternity                                 | PT    | 16      |                                         | +60.0%                   | +6              |
|              | Truancy                                   | TR    | 15      | _                                       | +7.1%                    | +1              |
|              | Felony                                    | DF    | 13      | _                                       | +44.4%                   | +4              |
|              | Foster Care Review                        | FC    | 8       | Ā                                       | +100.0%                  | +4              |
|              | Temporary Detention Order                 | TD    | 7       | <b>-</b>                                | -30.0%                   | -3              |
|              | Permanency Planning                       | PH    | 6       | . ·                                     | -57.1%                   | -8              |
|              | Status                                    | ST    | 6       | . · · · · · · · · · · · · · · · · · · · | -40.0%                   | -4              |
|              | Terminate Parental Rights                 | TP    | 6       | À                                       | +200.0%                  | +4              |
|              | Abuse and Neglect                         | AN    | 5       | -                                       | -44.4%                   | -4              |
|              | Initial Foster Care                       | IF    | 5       | Ă                                       | +150.0%                  | +3              |
|              | Show Cause                                | SC    | 5       | <b>A</b>                                | +150.0%                  | +3              |
|              | Voluntary Continuing Services and Support |       | 5<br>4  | •                                       | T 130.070                | +4              |
|              | Emergency Custody Order                   | EC EC | 3       | <b>A</b>                                | -                        | +4              |
|              | Non-Family Abuse Protective Order         | AP    |         | $\Leftrightarrow$                       | _                        | ТЭ              |
|              | Child In Need of Services                 | CS    | 2       | $\leftrightarrow$                       |                          | -               |
| Family Abuse |                                           | FP    | 1       |                                         |                          | -<br>+1         |
|              | Family Abuse - Protective Order           |       | 1       | <u> </u>                                | -50.0%                   |                 |
|              | Relief of Custody                         | CR    | I       | _                                       |                          | -1              |
|              | <u>Capias</u> Total                       | CA    | 700     | <del>V</del>                            | -100.0%<br>- <b>4.1%</b> | -1<br>-30       |
|              |                                           |       | 700     | <b>*</b>                                |                          |                 |
|              | GRAND TOTAL                               |       | 1,565   | <b>A</b>                                | 3.6%                     | +55             |
|              |                                           |       |         |                                         |                          |                 |

#### Filings by Major Case Category\*\*

| Category                              | Summary | Change   | % Change | <b>Absolute Change</b> |
|---------------------------------------|---------|----------|----------|------------------------|
| Adult Criminal                        | 409     | <b>A</b> | +2.0%    | +8                     |
| Child Dependency                      | 35      | <b>A</b> | +6.1%    | +2                     |
| Child in Need of Services/Supervision | 17      | <b>A</b> | +13.3%   | +2                     |
| Custody and Visitation                | 461     | <b>A</b> | -7.6%    | -38                    |
| Delinquency                           | 57      | <b>A</b> | -1.7%    | -1                     |
| Juvenile Miscellaneous                | 6       | ▼        | -40.0%   | -4                     |

January 2024 thru October 2024 Filings (Compared to January 2023 thru October 2023)

**Isle of Wight**District: 5 FIPS: 093

| Other             | 227   | <b>A</b> | +27.5% | +49 |
|-------------------|-------|----------|--------|-----|
| Protective Orders | 103   | <b>A</b> | +43.1% | +31 |
| Support           | 212   | <b>A</b> | +5.5%  | +11 |
| Traffic           | 38    | ▼        | -11.6% | -5  |
| GRAND TOTAL       | 1,565 | <b>A</b> | 3.6%   | +55 |