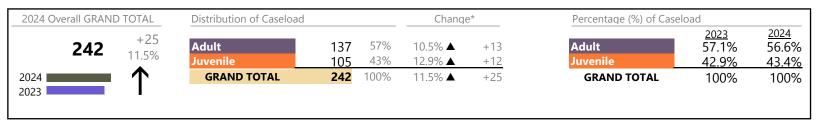

Franklin City
District: 5 FIPS: 620

#### Filings by Division & Code

| Division | Case Type Description                     | Code             | Summary | Change            | % Change  | <b>Absolute Chang</b> |
|----------|-------------------------------------------|------------------|---------|-------------------|-----------|-----------------------|
| Adult    | Misdemeanor                               | CM               | 154     | <b>A</b> .        | +19.4%    | +2                    |
| Addit    | Other                                     | OT               | 100     | ▼                 | +12.4%    | +1                    |
|          | Show Cause                                | SC               | 63      | <b>A</b>          | -10.0%    |                       |
|          | Civil Support                             | VS               | 59      | ▼                 | -25.3%    | -2                    |
|          | Felony                                    | CF               | 50      | <b>A</b>          | +47.1%    | +1                    |
|          | Capias                                    | CA               | 34      | <b>A</b>          | +61.9%    | +1.                   |
|          | Family Abuse - Protective Order           | FP               | 19      | ▼                 | -9.5%     | -                     |
|          | Remand Support                            | RS               | 4       | <b>A</b>          | +100.0%   | +                     |
|          | Violation of Protective Order             | PV               | 2       | <b>A</b>          | -         | +                     |
|          | Motion - Protective Order                 | MP               | 1       | ▼                 | -80.0%    | -                     |
|          | Non-Family Abuse Protective Order         | AP               | 1       | ▼                 | -50.0%    | -                     |
|          | Violation Family Abuse Protective Order   | PS               | 0       | ▼                 | -100.0%   | -                     |
|          | Total                                     |                  | 487     | <b>A</b>          | 7.3%      | +3                    |
| Juvenile | Custody Visitation                        | CV               | 170     | ▼                 | -23.1%    | -5                    |
| Javenne  | Misdemeanor                               | DM               | 78      | <b>A</b>          | +47.2%    | +2                    |
|          | Status                                    | ST               | 26      | <b>A</b>          | +1,200.0% | +2                    |
|          | Truancy                                   | TR               | 20      | <b>A</b>          | +400.0%   | +1                    |
|          | Felony                                    | DF               | 19      | <b>A</b>          | +26.7%    | +                     |
|          | Permanency Planning                       | PH               | 17      | <b>A</b>          | +30.8%    | +                     |
|          | Foster Care Review                        | FC               | 13      | <b>A</b>          | +18.2%    | +                     |
|          | Abuse and Neglect                         | AN               | 12      | ▼                 | -47.8%    | -1                    |
|          | Terminate Parental Rights                 | TP               | 8       | <b>A</b>          | +300.0%   | +                     |
|          | Civil Violation                           | CI               | 7       | <b>A</b>          | +600.0%   | +                     |
|          | Traffic                                   | T                | 6       | ▼                 | -60.0%    | -                     |
|          | Paternity                                 | PT               | 5       | <b>A</b>          | +25.0%    | +                     |
|          | Remand Custody                            | RC               | 5       | ▼                 | -16.7%    | -                     |
|          | Remand Visitation                         | RV               | 5       | $\Leftrightarrow$ |           |                       |
|          | Non-Family Abuse Protective Order         | AP               | 4       | <b>A</b>          | +300.0%   | +                     |
|          | Show Cause                                | SC               | 3       | <b>A</b>          | +50.0%    | +                     |
|          | Child In Need of Services                 | CS               | 2       | <b>A</b>          | -         | +                     |
|          | Emergency Custody Order                   | EC               | 2       | $\leftrightarrow$ |           |                       |
|          | Temporary Detention Order                 | TD               | 2       | ▼                 | -60.0%    | -                     |
|          | Initial Foster Care                       | IF               | 1       | ▼                 | -85.7%    | -                     |
|          | Other                                     | OT               | 1       | <b>A</b>          | -         | +                     |
|          | Relief of Custody                         | CR               | 1       | <b>A</b>          | -         | +                     |
|          | Voluntary Continuing Services and Support | Agreen <b>VA</b> | 1       | $\Leftrightarrow$ |           |                       |
|          | Family Abuse - Protective Order           | FP               | 0       | ▼                 | -100.0%   | -                     |
|          | Qualified Residential Treatment           | QR               | 0       | ▼                 | -100.0%   | -                     |
|          | Total                                     |                  | 408     | <b>A</b>          | 3.3%      | +1                    |
|          | GRAND TOTAL                               |                  | 895     | <b>A</b>          | 5.4%      | +40                   |

| Category                              | Summary | Change   | % Change | <b>Absolute Change</b> |
|---------------------------------------|---------|----------|----------|------------------------|
| Adult Criminal                        | 287     | <b>A</b> | +16.7%   | +41                    |
| Child Dependency                      | 53      | <b>A</b> | -8.6%    | -5                     |
| Child in Need of Services/Supervision | 25      | <b>A</b> | +525.0%  | +21                    |
| Custody and Visitation                | 175     | <b>_</b> | -22.2%   | -50                    |

January 2024 thru October 2024 Filings (Compared to January 2023 thru October 2023)

Franklin City
District: 5 FIPS: 620

| Delinquency            | 97  | ▼        | +38.6%    | +27 |
|------------------------|-----|----------|-----------|-----|
| Juvenile Miscellaneous | 26  | <b>A</b> | +1,200.0% | +24 |
| New to Workload Study  | 7   | <b>A</b> | +600.0%   | +6  |
| Other                  | 119 | <b>A</b> | +9.2%     | +10 |
| Protective Orders      | 25  | <b>A</b> | -16.7%    | -5  |
| Support                | 75  | <b>A</b> | -15.7%    | -14 |
| Traffic                | 6   | ▼        | -60.0%    | -9  |
| GRAND TOTAL            | 895 | <b>A</b> | 5.4%      | +46 |