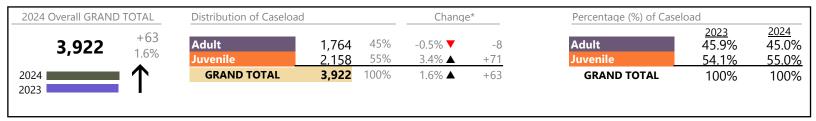

Virginia

January 2024 thru October 2024 Filings (Compared to January 2023 thru October 2023)

| Division | Case Type Description                     | Code      | Summary | Change            | % Change | Absolute Change |
|----------|-------------------------------------------|-----------|---------|-------------------|----------|-----------------|
| Adult    | Misdemeanor                               | CM        | 42,425  | <b>A</b>          | +0.9%    | +372            |
| Addit    | Civil Support                             | VS        | 34,140  | <b>A</b>          | +0.6%    | +206            |
|          | Show Cause                                | SC        | 33,944  | <b>A</b>          | +14.9%   | +4,410          |
|          | Other                                     | OT        | 32,436  | ▼                 | -4.3%    | -1,460          |
|          | Family Abuse - Protective Order           | FP        | 14,429  | <b>A</b>          | +0.2%    | +23             |
|          | Felony                                    | CF        | 13,914  | <b>A</b>          | +5.7%    | +754            |
|          | Capias                                    | CA        | 10,335  | ▼                 | -5.5%    | -601            |
|          | Remand Support                            | RS        | 2,788   | ▼                 | -12.8%   | -411            |
|          | Motion - Protective Order                 | MP        | 1,919   | ▼                 | -3.2%    | -64             |
|          | Non-Family Abuse Protective Order         | AP        | 1,192   | ▼                 | -9.5%    | -125            |
|          | Violation of Protective Order             | PV        | 907     | <b>A</b>          | +0.6%    | +5              |
|          | Protective Order                          | PC        | 158     | _                 | -4.8%    | -8              |
|          | Restricted License for Non-Support        | SL        | 146     | <b>.</b>          | +9.8%    | +13             |
|          | Bond Forfeiture                           | BF        | 63      | -                 | -28.4%   | -25             |
|          | Violation Family Abuse Protective Order   | PS        |         | × A               | +34.8%   | +16             |
|          | Criminal Support                          | CS        | 62      | <b>~</b>          | -48.0%   |                 |
|          |                                           |           | 13      |                   |          | -12             |
|          | Emergency Custody Order                   | EC        | 7       | <u> </u>          | +600.0%  | +6              |
|          | Return of Desposit (Bondsman)             | RD        | 5       | <u> </u>          | +66.7%   | +2              |
|          | Emergency Substantial Risk Order          | SR        | 2       | ▼                 | -50.0%   | -2              |
|          | Mental Commitment                         | MC        | 1       | $\leftrightarrow$ |          | -               |
|          | Temporary Detention Order                 | TD        | 0       |                   | -100.0%  | -2              |
|          | Total                                     |           | 188,886 |                   | 1.7%     | +3,097          |
| Juvenile | Custody Visitation                        | CV        | 98,157  | ▼                 | -4.1%    | -4,158          |
| Juvernie | Misdemeanor                               | DM        | 18,804  | <b>A</b>          | +5.0%    | +894            |
|          | Traffic                                   | T         | 8,977   | ▼                 | -4.0%    | -375            |
|          | Felony                                    | DF        | 6,572   | ▼                 | -5.5%    | -379            |
|          | Status                                    | ST        | 4,431   | ▼                 | -12.3%   | -621            |
|          | Abuse and Neglect                         | AN        | 4,410   | ▼                 | -1.8%    | -83             |
|          | Remand Custody                            | RC        | 3,977   | ▼                 | -13.5%   | -621            |
|          | Remand Visitation                         | RV        | 3,628   | ▼                 | -12.2%   | -506            |
|          | Permanency Planning                       | PH        | 3,591   | <b>A</b>          | +4.3%    | +147            |
|          | Foster Care Review                        | FC        | 3,275   | _                 | +3.2%    | +103            |
|          | Paternity                                 | PT        | 3,066   | -                 | -2.2%    | -69             |
|          | Truancy                                   | TR        | 2,221   | <u> </u>          | +1.4%    | +31             |
|          | Initial Foster Care                       | IF        | 1,934   |                   | +13.1%   | +224            |
|          |                                           | MP        |         | <u> </u>          | +13.0%   |                 |
|          | Motion - Protective Order                 |           | 1,722   | <u> </u>          | +5.1%    | +198<br>+79     |
|          | Terminate Parental Rights                 | TP        | 1,636   | <b>A</b>          |          |                 |
|          | Show Cause                                | SC        | 1,426   | <b>A</b>          | +7.9%    | +104            |
|          | Non-Family Abuse Protective Order         | AP        | 1,419   | <u> </u>          | +9.4%    | +122            |
|          | Special Immigrant Juvenile Status         | SI        | 1,337   | <b>A</b>          | +58.4%   | +493            |
|          | Child In Need of Services                 | CS        | 1,184   | <b>A</b>          | +3.8%    | +43             |
|          | Temporary Detention Order                 | TD        | 1,184   | ▼                 | -17.1%   | -244            |
|          | Civil Violation                           | CI        | 733     | ▼                 | -1.5%    | -11             |
|          | Mental Commitment                         | MC        | 725     | ▼                 | -11.5%   | -94             |
|          | Voluntary Continuing Services and Support | Agreen VA | 550     | <b>A</b>          | +22.5%   | +101            |
|          | Other                                     | ОТ        | 522     | <b>A</b>          | +9.2%    | +44             |
|          | Emergency Custody Order                   | EC        | 513     | ▼                 | -19.1%   | -121            |
|          | Entrustment                               | ET        | 324     | <b>A</b>          | +28.1%   | +71             |
|          | Relief of Custody                         | CR        | 324     | _                 | +4.2%    | +13             |
|          | Capias                                    | CA        | 293     | -                 | -1.0%    | -3              |
|          | Child at Risk                             | RI        | 235     | <b>*</b>          | +13.0%   | +27             |
|          |                                           |           |         |                   |          |                 |

<sup>\*</sup> Compared to same time period as previous year

<sup>\*\*</sup> Case Type Categories are defined in the 2017 Virginia Judicial Workload Assessment

The data reported reflect the case management system. The case types reported may not necessitate judicial involvement.

Virginia

January 2024 thru October 2024 Filings (Compared to January 2023 thru October 2023)

|          |                                         |    | Summary | Change   | % Change | Absolute Change |
|----------|-----------------------------------------|----|---------|----------|----------|-----------------|
| Juvonilo | Family Abuse - Protective Order         | FP | 164     | <b>A</b> | +37.8%   | +45             |
| Juvenile | Emancipation                            | EP | 42      | ▼        | -14.3%   | -7              |
|          | Juvenile Support                        | JS | 14      | <b>A</b> | +27.3%   | +3              |
|          | Violation Family Abuse Protective Order | PS | 13      | <b>A</b> | +333.3%  | +10             |
|          | Restoration of Parental Rights          | RR | 12      | <b>A</b> | +200.0%  | +8              |
|          | Protective Order                        | PC | 6       | ▼        | -25.0%   | -2              |
|          | Restricted Operators License            | RL | 3       | ▼        | -40.0%   | -2              |
|          | Violation of Protective Order           | PV | 3       | ▼        | -40.0%   | -2              |
|          | Qualified Residential Treatment         | QR | 2       |          | -98.7%   | -149            |
|          | Total                                   |    | 177,429 | ▼        | -2.6%    | -4,687          |
|          | GRAND TOTAL                             |    | 366,315 | ▼        | -0.4%    | -1,590          |

| Category                              | Summary | Change   | % Change | <b>Absolute Change</b> |
|---------------------------------------|---------|----------|----------|------------------------|
| Adult Criminal                        | 87,474  | <b>A</b> | +1.5%    | +1,281                 |
| Child Dependency                      | 16,281  | ▼        | +3.4%    | +533                   |
| Child in Need of Services/Supervision | 3,571   | <b>A</b> | +3.1%    | +106                   |
| Custody and Visitation                | 101,236 | ▼        | -4.0%    | -4,231                 |
| Delinquency                           | 26,938  | <b>A</b> | +2.3%    | +594                   |
| Juvenile Miscellaneous                | 4,485   | <b>A</b> | -12.2%   | -621                   |
| New to Workload Study                 | 2,072   | <b>A</b> | +30.2%   | +480                   |
| Other                                 | 45,786  | <b>A</b> | -6.9%    | -3,406                 |
| Protective Orders                     | 20,845  | <b>A</b> | +1.0%    | +199                   |
| Support                               | 48,647  | <b>A</b> | +8.6%    | +3,852                 |
| Traffic                               | 8,980   | ▼        | -4.0%    | -377                   |
| GRAND TOTAL                           | 366,315 | ▼        | -0.4%    | -1,590                 |