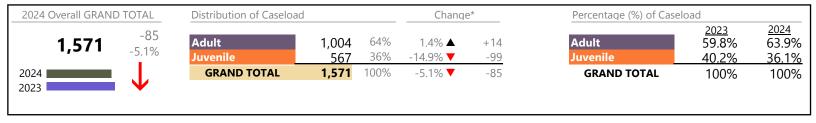

District: 3 FIPS: 740

| Division | Case Type Description                  | Code | Summary | Change            | % Change  | Absolute Change |
|----------|----------------------------------------|------|---------|-------------------|-----------|-----------------|
| Adult    | Show Cause                             | SC   | 1,058   | <b>A</b>          | +28.7%    | +236            |
| Addit    | Misdemeanor                            | CM   | 1,045   | ▼                 | -4.8%     | -53             |
|          | Other                                  | ОТ   | 876     | <b>A</b>          | -3.4%     | -31             |
|          | Civil Support                          | VS   | 811     | ▼                 | -4.6%     | -39             |
|          | Family Abuse - Protective Order        | FP   | 308     | <b>A</b>          | +22.7%    | +57             |
|          | Capias                                 | CA   | 275     | <b>A</b>          | +7.0%     | +18             |
|          | Felony                                 | CF   | 204     | ▼                 | -44.3%    | -162            |
|          | Non-Family Abuse Protective Order      | AP   | 69      | ▼                 | -18.8%    | -16             |
|          | Remand Support                         | RS   | 59      | ▼                 | -9.2%     | -6              |
|          | Motion - Protective Order              | MP   | 44      | ▼                 | -12.0%    | -6              |
|          | Restricted License for Non-Support     | SL   | 6       | <b>A</b>          | +50.0%    | +2              |
|          | Violation of Protective Order          | PV   | 5       | <b>A</b>          | +25.0%    | +1              |
|          | Bond Forfeiture                        | BF   | 1       | <b>A</b>          | -         | +1              |
|          | Return of Desposit (Bondsman)          | RD   | 1       | <b>A</b>          | -         | +1              |
|          | Protective Order                       | PC   | 0       |                   | -100.0%   | -2              |
|          | Total                                  |      | 4,762   |                   | 0.0%      | +1              |
| Juvenile | Custody Visitation                     | CV   | 2,140   | ▼                 | -3.3%     | -72             |
| Javenne  | Misdemeanor                            | DM   | 233     | <b>A</b>          | +20.1%    | +39             |
|          | Paternity                              | PT   | 100     | <b>A</b>          | +14.9%    | +13             |
|          | Felony                                 | DF   | 90      | ▼                 | -37.1%    | -53             |
|          | Remand Custody                         | RC   | 81      | ▼                 | -11.0%    | -10             |
|          | Remand Visitation                      | RV   | 81      | ▼                 | -11.0%    | -10             |
|          | Non-Family Abuse Protective Order      | AP   | 42      | <b>A</b>          | +7.7%     | +3              |
|          | Status                                 | ST   | 41      | <b>A</b>          | +17.1%    | +6              |
|          | Traffic                                | Т    | 29      | ▼                 | -9.4%     | -3              |
|          | Terminate Parental Rights              | TP   | 22      | <b>A</b>          | +1,000.0% | +20             |
|          | Permanency Planning                    | PH   | 19      | <b>A</b>          | +18.8%    | +3              |
|          | Show Cause                             | SC   | 18      | <b>A</b>          | +100.0%   | +9              |
|          | Family Abuse - Protective Order        | FP   | 15      | <b>A</b>          | +275.0%   | +11             |
|          | Emergency Custody Order                | EC   | 13      | <b>A</b>          | +18.2%    | +2              |
|          | Abuse and Neglect                      | AN   | 10      | <b>A</b>          | +400.0%   | +8              |
|          | Foster Care Review                     | FC   | 10      | $\Leftrightarrow$ |           | -               |
|          | Child In Need of Services              | CS   | 9       | <b>A</b>          | +80.0%    | +4              |
|          | Initial Foster Care                    | IF   | 7       | <b>A</b>          | +16.7%    | +1              |
|          | Mental Commitment                      | MC   | 4       | ▼                 | -33.3%    | -2              |
|          | Temporary Detention Order              | TD   | 4       | ▼                 | -33.3%    | -2              |
|          | Civil Violation                        | CI   | 2       | $\leftrightarrow$ |           | -               |
|          | Motion - Protective Order              | MP   | 2       |                   |           | -               |
|          | Other                                  | ОТ   | 2       |                   | -60.0%    | -3              |
|          | Voluntary Continuing Services and Supp |      | 2       |                   | -50.0%    | -2              |
|          | Relief of Custody                      | CR   | 1       | •                 | -50.0%    | -1              |
|          | Truancy                                | TR   | 1       | ↔                 | 100.00/   | -               |
|          | Juvenile Support                       | JS   | 0       |                   | -100.0%   | -1              |
|          | Total                                  | -    | 2,978   | ▼                 | -1.3%     | -40             |
|          | GRAND TOTAL                            |      | 7,740   | ▼                 | -0.5%     | -39             |

<sup>\*</sup> Compared to same time period as previous year

<sup>\*\*</sup> Case Type Categories are defined in the 2017 Virginia Judicial Workload Assessment

January 2024 thru October 2024 Filings (Compared to January 2023 thru October 2023)

**Portsmouth**District: 3 FIPS: 740

| Filings by Major Case Category**      |         |                   |          |                 |
|---------------------------------------|---------|-------------------|----------|-----------------|
| Category                              | Summary | Change            | % Change | Absolute Change |
| Adult Criminal                        | 2,228   | <b>A</b>          | -4.0%    | -92             |
| Child Dependency                      | 71      | <b>A</b>          | +69.0%   | +29             |
| Child in Need of Services/Supervision | 10      | ▼                 | +42.9%   | +3              |
| Custody and Visitation                | 2,240   | <b>A</b>          | -2.6%    | -59             |
| Delinquency                           | 341     | <b>A</b>          | -1.2%    | -4              |
| Juvenile Miscellaneous                | 41      | <b>A</b>          | +17.1%   | +6              |
| New to Workload Study                 | 2       | $\leftrightarrow$ |          | 0               |
| Other                                 | 1,121   | <b>A</b>          | -5.2%    | -61             |
| Protective Orders                     | 480     | <b>A</b>          | +11.4%   | +49             |
| Support                               | 1,177   | <b>A</b>          | +8.6%    | +93             |
| Traffic                               | 29      | ▼                 | -9.4%    | -3              |
| GRAND TOTAL                           | 7,740   | ▼                 | -0.5%    | -39             |