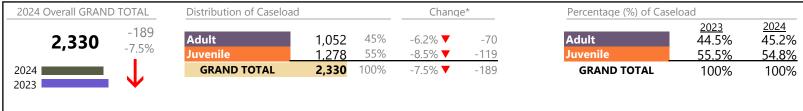

Virginia Beach
District: 2 FIPS: 810

| Division | Case Type Description                            | Code | S       | Channa            | O/ Change | Absolute Charac |
|----------|--------------------------------------------------|------|---------|-------------------|-----------|-----------------|
|          |                                                  |      | Summary | Change<br>        | % Change  | Absolute Change |
| Adult    | Misdemeanor                                      | CM   | 2,215   | <u> </u>          | -3.2%     | -74             |
|          | Civil Support                                    | VS   | 2,154   | <b>V</b>          | -13.1%    | -324            |
|          | Show Cause                                       | SC   | 2,020   | <b>A</b>          | +15.7%    | +27             |
|          | Other                                            | ОТ   | 1,862   | •                 | -12.3%    | -26             |
|          | Family Abuse - Protective Order                  | FP   | 761     | ▼                 | -4.6%     | -3              |
|          | Remand Support                                   | RS   | 726     | ▼                 | -27.1%    | -27             |
|          | Felony                                           | CF   | 538     | <b>A</b>          | +21.4%    | +9.             |
|          | Capias                                           | CA   | 491     | <b>A</b>          | -14.0%    | -8              |
|          | Motion - Protective Order                        | MP   | 108     | <b>A</b>          | +6.9%     | +               |
|          | Non-Family Abuse Protective Order                | AP   | 54      | ▼                 | -8.5%     | -               |
|          | Violation of Protective Order                    | PV   | 39      | <b>A</b>          | +129.4%   | +2              |
|          | Bond Forfeiture                                  | BF   | 10      | ▼                 | -9.1%     | -               |
|          | Restricted License for Non-Support               | SL   | 5       | <b>A</b>          | +150.0%   | +               |
|          | Return of Desposit (Bondsman)                    | RD   | 3       | <b>A</b>          | -         | +3              |
|          | Mental Commitment                                | MC   | 1       | $\Leftrightarrow$ |           |                 |
|          | Criminal Support                                 | CS   | 0       | ▼                 | -100.0%   |                 |
|          | Protective Order                                 | PC   | 0       | ▼                 | -100.0%   | -3              |
|          | Violation Family Abuse Protective Order          | PS   | 0       | ▼                 | -100.0%   |                 |
|          | Total                                            | -    | 10,987  | ▼                 | -5.6%     | -653            |
| menile   | Custody Visitation                               | CV   | 5,684   | ▼                 | -8.5%     | -529            |
| uvenile  | Remand Visitation                                | RV   | 1,067   | ▼                 | -21.8%    | -298            |
|          | Remand Custody                                   | RC   | 1,066   | <b>*</b>          | -20.4%    | -27:            |
|          | Misdemeanor                                      | DM   | 816     | × ·               | -2.5%     | -2              |
|          | Traffic                                          | T    | 434     | · ·               | -9.4%     | -4              |
|          | Felony                                           | DF   | 308     | <u> </u>          | -23.4%    | -94             |
|          | Motion - Protective Order                        | MP   | 293     | Ť                 | -3.9%     | -17             |
|          | Abuse and Neglect                                | AN   | 284     | , i               | +21.9%    | +5              |
|          | Paternity                                        | PT   | 152     |                   | +42.1%    | +4!             |
|          |                                                  |      |         |                   |           |                 |
|          | Permanency Planning                              | PH   | 132     | <del>-</del>      | +12.8%    | +1!             |
|          | Foster Care Review                               | FC   | 113     | <u> </u>          | +5.6%     | +(              |
|          | Show Cause                                       | SC   | 94      | <u> </u>          | +46.9%    | +30             |
|          | Non-Family Abuse Protective Order                | AP   | 91      | <u> </u>          | +11.0%    | +9              |
|          | Status                                           | ST   | 86      | <b>A</b>          | +6.2%     | + [             |
|          | Initial Foster Care                              | IF   | 71      | <b>A</b>          | +7.6%     | + !             |
|          | Terminate Parental Rights                        | TP   | 48      | ▼                 | -44.2%    | -3              |
|          | Truancy                                          | TR   | 47      | <b>A</b>          | +113.6%   | +2              |
|          | Child In Need of Services                        | CS   | 31      | <b>A</b>          | +121.4%   | +1              |
|          | Civil Violation                                  | CI   | 29      | $\Leftrightarrow$ |           |                 |
|          | Other                                            | OT   | 21      | ▼                 | -27.6%    | -8              |
|          | Special Immigrant Juvenile Status                | SI   | 16      | <b>A</b>          | +300.0%   | +17             |
|          | Relief of Custody                                | CR   | 12      | ▼                 | -7.7%     | -               |
|          | Family Abuse - Protective Order                  | FP   | 10      | <b>A</b>          | +25.0%    | +2              |
|          | Capias                                           | CA   | 9       | ▼                 | -10.0%    |                 |
|          | Voluntary Continuing Services and Support Agreen | VA   | 9       | ▼                 | -47.1%    | -8              |
|          | Entrustment                                      | ET   | 6       | ▼                 | -33.3%    | -3              |
|          | Emancipation                                     | EP   | 5       | <b>A</b>          | +25.0%    | +               |
|          | Mental Commitment                                | MC   | 5       | <u>_</u>          | -54.5%    | -(              |
|          | Temporary Detention Order                        | TD   | 2       | ·<br>▼            | -60.0%    | _;<br>_;        |
|          | Juvenile Support                                 | JS   | 1       | Å                 | -         | +′              |
|          | Violation Family Abuse Protective Order          | PS   | 1       | $\leftrightarrow$ |           | Т               |
|          | TIOIGGOILLIGITHY ADUSC LIUTECTIVE OLUEL          | 1 3  | ı       | ` ` `             |           |                 |

January 2024 thru October 2024 Filings (Compared to January 2023 thru October 2023)

**GRAND TOTAL** 

Virginia Beach
District: 2 FIPS: 810

-7.5%

|                    | Villia (D. C. O.)                    | PI/ | Summary | Change   | % Change                  | Absolute Change |
|--------------------|--------------------------------------|-----|---------|----------|---------------------------|-----------------|
| Juvenile           | Violation of Protective Order  Total | PV  | 40.043  |          | -100.0%<br>- <b>9.3</b> % | -1,118          |
|                    | Total                                |     | 10,943  | <u> </u> | -9.5%                     | -1,110          |
|                    | GRAND TOTAL                          |     | 21,930  | ▼        | -7.5%                     | -1,771          |
| Filings by Major ( | Case Category**                      |     |         |          |                           |                 |
| Category           |                                      |     | Summary | Change   | % Change                  | Absolute Change |
| Adult Criminal     |                                      |     | 4,777   | ▼        | +2.1%                     | +98             |
| Child Depender     | ncy                                  |     | 675     | ▼        | +4.0%                     | +26             |
| Child in Need c    | of Services/Supervision              |     | 100     | <b>A</b> | +92.3%                    | +48             |
| Custody and Vi     | sitation                             |     | 5,836   | <b>A</b> | -7.7%                     | -484            |
| Delinquency        |                                      |     | 1,206   | ▼        | -7.2%                     | -93             |
| Juvenile Miscell   | laneous                              |     | 91      | <b>A</b> | +7.1%                     | +6              |
| New to Worklo      | ad Study                             |     | 45      | <b>A</b> | +36.4%                    | +12             |
| Other              | j                                    |     | 4,753   | <b>A</b> | -19.0%                    | -1,116          |
| Protective Orde    | ers                                  |     | 1,317   | <b>A</b> | -2.7%                     | -36             |
| Support            |                                      |     | 2,696   | <b>A</b> | -6.5%                     | -187            |
|                    |                                      |     |         |          |                           |                 |