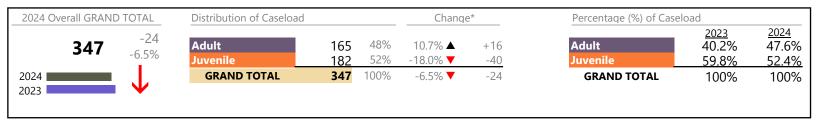

**Southampton**District: 5 FIPS: 175

### Filings by Division & Code

| Division | Case Type Description                   | Code | Summary | Change            | % Change | Absolute Change |
|----------|-----------------------------------------|------|---------|-------------------|----------|-----------------|
| Adult    | Show Cause                              | SC   | 99      | <b>A</b>          | +32.0%   | +24             |
| Addit    | Misdemeanor                             | CM   | 94      | $\leftrightarrow$ |          |                 |
|          | Other                                   | OT   | 74      | ▼                 | -3.9%    | -3              |
|          | Civil Support                           | VS   | 73      | ▼                 | -6.4%    | -!              |
|          | Felony                                  | CF   | 36      | <b>A</b>          | +9.1%    | +               |
|          | Family Abuse - Protective Order         | FP   | 29      | ▼                 | -9.4%    | -               |
|          | Capias                                  | CA   | 17      | <b>_</b>          | -32.0%   | -               |
|          | Remand Support                          | RS   | 17      | <b>A</b>          | +54.5%   | +               |
|          | Motion - Protective Order               | MP   | 7       | <b>A</b>          | +600.0%  | +               |
|          | Violation of Protective Order           | PV   | 4       | ▼                 | -33.3%   | -1              |
|          | Non-Family Abuse Protective Order       | AP   | 3       | <b>A</b>          | +50.0%   | +               |
|          | Violation Family Abuse Protective Order | PS   | 0       | ▼                 | -100.0%  | -4              |
|          | Total                                   |      | 453     | <b>A</b>          | 3.4%     | +15             |
| Juvenile | Custody Visitation                      | CV   | 197     | ▼                 | -13.6%   | -31             |
| Juvernie | Remand Custody                          | RC   | 34      | <b>A</b>          | +161.5%  | +2              |
|          | Remand Visitation                       | RV   | 34      | <b>A</b>          | +161.5%  | +2              |
|          | Misdemeanor                             | DM   | 33      | ▼                 | -8.3%    | -               |
|          | Traffic                                 | T    | 24      | ▼                 | -33.3%   | -1.             |
|          | Temporary Detention Order               | TD   | 7       | <b>A</b>          | +16.7%   | +               |
|          | Non-Family Abuse Protective Order       | AP   | 6       | <b>A</b>          | +50.0%   | +               |
|          | Emergency Custody Order                 | EC   | 5       | <b>A</b>          | +66.7%   | +               |
|          | Other                                   | OT   | 5       | <b>A</b>          | +66.7%   | + 2             |
|          | Paternity                               | PT   | 4       | ▼                 | -33.3%   | -               |
|          | Family Abuse - Protective Order         | FP   | 3       | <b>A</b>          | _        | +               |
|          | Foster Care Review                      | FC   | 3       | <b>A</b>          | -        | +               |
|          | Permanency Planning                     | PH   | 2       | <b>A</b>          | _        | +2              |
|          | Abuse and Neglect                       | AN   | 1       | ▼                 | -88.9%   | -               |
|          | Child In Need of Services               | CS   | 1       | $\leftrightarrow$ |          |                 |
|          | Felony                                  | DF   | 1       | ▼                 | -90.9%   | -1              |
|          | Initial Foster Care                     | IF   | 1       | $\Leftrightarrow$ |          |                 |
|          | Motion - Protective Order               | MP   | 1       | ▼                 | -50.0%   | -               |
|          | Restoration of Parental Rights          | RR   | 1       | <b>A</b>          | -        | +               |
|          | Show Cause                              | SC   | 1       | <b>A</b>          | _        | +               |
|          | Status                                  | ST   | 1       | <b>A</b>          | -        | +               |
|          | Truancy                                 | TR   | 1       | <b>A</b>          | _        | +               |
|          | Civil Violation                         | CI   | 0       | ▼                 | -100.0%  | -               |
|          | Relief of Custody                       | CR   | Ö       | ▼                 | -100.0%  | -               |
|          | Total                                   |      | 366     | ▼                 | -2.1%    | -8              |
|          | GRAND TOTAL                             |      | 819     | <b>A</b>          | 0.9%     | + 7             |

| Category                              | Summary | Change   | % Change | Absolute Change |
|---------------------------------------|---------|----------|----------|-----------------|
| Adult Criminal                        | 230     | ▼        | +0.9%    | +2              |
| Child Dependency                      | 7       | <b>A</b> | -36.4%   | -4              |
| Child in Need of Services/Supervision | 2       | <b>A</b> | +100.0%  | +1              |
| Custody and Visitation                | 201     | ▼        | -14.1%   | -33             |
| Delinquency                           | 35      | <b>A</b> | -25.5%   | -12             |

January 2024 thru October 2024 Filings (Compared to January 2023 thru October 2023)

**Southampton**District: 5 FIPS: 175

| 1   | <b>A</b>       | -                | +1  |
|-----|----------------|------------------|-----|
| 0   | ▼              | -100.0%          | -1  |
| 177 | <b>A</b>       | +40.5%           | +51 |
| 49  | <b>A</b>       | +19.5%           | +8  |
| 93  | <b>A</b>       | +6.9%            | +6  |
| 24  | ▼              | -33.3%           | -12 |
| 819 | <b>A</b>       | 0.9%             | +7  |
|     | 49<br>93<br>24 | 49<br>93<br>24 ▼ | 177 |