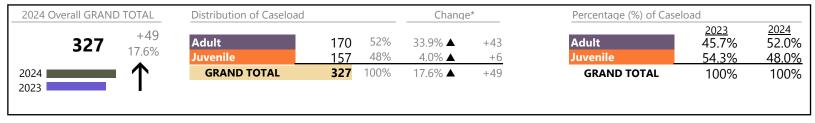

January 2024 thru April 2024 Dispositions (Compared to January 2023 thru April 2023)

Virginia Beach
District: 2 FIPS: 810

| Dispositions by Major Case Category** |         |          |          |                 |
|---------------------------------------|---------|----------|----------|-----------------|
| Category                              | Summary | Change   | % Change | Absolute Change |
| Adult Criminal                        | 2,300   | <b>A</b> | +12.8%   | +261            |
| Child Dependency                      | 240     | ▼        | +3.4%    | +8              |
| Child in Need of Services/Supervision | 37      | <b>A</b> | +94.7%   | +18             |
| Custody and Visitation                | 2,456   | <b>A</b> | -4.3%    | -111            |
| Delinquency                           | 516     | ▼        | -0.6%    | -3              |
| Juvenile Miscellaneous                | 39      | <b>A</b> | +14.7%   | +5              |
| New to Workload Study                 | 19      | <b>A</b> | +26.7%   | +4              |
| Other                                 | 2,488   | <b>A</b> | +94.7%   | +1,210          |
| Protective Orders                     | 544     | <b>A</b> | +1.3%    | +7              |
| Support                               | 1,179   | <b>A</b> | -7.5%    | -95             |
| Traffic                               | 166     | ▼        | -14.9%   | -29             |
| GRAND TOTAL                           | 9,984   | <b>A</b> | 14.6%    | +1,275          |