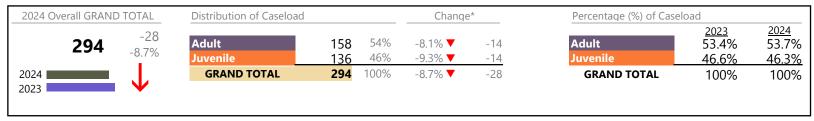

January 2024 thru April 2024 Dispositions (Compared to January 2023 thru April 2023)

**Chesapeake**District: 1 FIPS: 550

| Dispositions by Major Case Category** |         |                   |          |                 |
|---------------------------------------|---------|-------------------|----------|-----------------|
| Category                              | Summary | Change            | % Change | Absolute Change |
| Adult Criminal                        | 1,464   | <b>A</b>          | +4.6%    | +65             |
| Child Dependency                      | 55      | <b>A</b>          | -14.1%   | -9              |
| Child in Need of Services/Supervision | 48      | <b>A</b>          | +128.6%  | +27             |
| Custody and Visitation                | 1,563   | ▼                 | -22.5%   | -454            |
| Delinquency                           | 260     | <b>A</b>          | +39.8%   | +74             |
| Juvenile Miscellaneous                | 4       | $\leftrightarrow$ | +33.3%   | +1              |
| New to Workload Study                 | 5       | <b>A</b>          | +66.7%   | +2              |
| Other                                 | 856     | <b>A</b>          | +11.6%   | +89             |
| Protective Orders                     | 279     | ▼                 | -4.1%    | -12             |
| Support                               | 712     | <b>A</b>          | +1.9%    | +13             |
| Traffic                               | 35      | ▼                 | -2.8%    | -1              |
| GRAND TOTAL                           | 5,281   | ▼                 | -3.7%    | -205            |