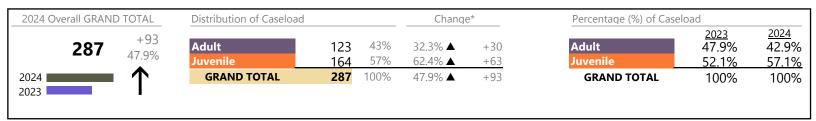

January 2024 thru April 2024 Dispositions (Compared to January 2023 thru April 2023)

Virginia Beach
District: 2 FIPS: 810

| Dispositions by Major Case Category** |         |          |          |                 |
|---------------------------------------|---------|----------|----------|-----------------|
| Category                              | Summary | Change   | % Change | Absolute Change |
| Adult Criminal                        | 2,300   | <b>A</b> | +12.8%   | +261            |
| Child Dependency                      | 240     | ▼        | +3.4%    | +8              |
| Child in Need of Services/Supervision | 37      | <b>A</b> | +94.7%   | +18             |
| Custody and Visitation                | 2,456   | <b>A</b> | -4.3%    | -111            |
| Delinquency                           | 516     | ▼        | -0.6%    | -3              |
| Juvenile Miscellaneous                | 39      | <b>A</b> | +14.7%   | +5              |
| New to Workload Study                 | 19      | <b>A</b> | +26.7%   | +4              |
| Other                                 | 2,488   | <b>A</b> | +94.7%   | +1,210          |
| Protective Orders                     | 544     | <b>A</b> | +1.3%    | +7              |
| Support                               | 1,179   | <b>A</b> | -7.5%    | -95             |
| Traffic                               | 166     | ▼        | -14.9%   | -29             |
| GRAND TOTAL                           | 9,984   | <b>A</b> | 14.6%    | +1,275          |