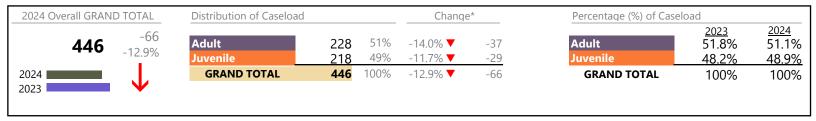

January 2024 thru April 2024 Dispositions (Compared to January 2023 thru April 2023)

**Chesapeake**District: 1 FIPS: 550

| Dispositions by Major Case Category** |         |                   |          |                 |
|---------------------------------------|---------|-------------------|----------|-----------------|
| Category                              | Summary | Change            | % Change | Absolute Change |
| Adult Criminal                        | 1,464   | <b>A</b>          | +4.6%    | +65             |
| Child Dependency                      | 55      | <b>A</b>          | -14.1%   | -9              |
| Child in Need of Services/Supervision | 48      | <b>A</b>          | +128.6%  | +27             |
| Custody and Visitation                | 1,563   | ▼                 | -22.5%   | -454            |
| Delinquency                           | 260     | <b>A</b>          | +39.8%   | +74             |
| Juvenile Miscellaneous                | 4       | $\leftrightarrow$ | +33.3%   | +1              |
| New to Workload Study                 | 5       | <b>A</b>          | +66.7%   | +2              |
| Other                                 | 856     | <b>A</b>          | +11.6%   | +89             |
| Protective Orders                     | 279     | ▼                 | -4.1%    | -12             |
| Support                               | 712     | <b>A</b>          | +1.9%    | +13             |
| Traffic                               | 35      | ▼                 | -2.8%    | -1              |
| GRAND TOTAL                           | 5,281   | ▼                 | -3.7%    | -205            |