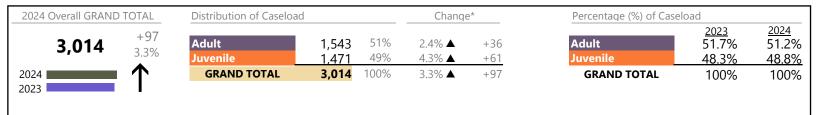

**GRAND TOTAL** 

|                                                                                        |                                                           |    | Summary                                                      | Change   | % Change                                                       | Absolute Change                                        |
|----------------------------------------------------------------------------------------|-----------------------------------------------------------|----|--------------------------------------------------------------|----------|----------------------------------------------------------------|--------------------------------------------------------|
| 1                                                                                      | Qualified Residential Treatment                           | QR | 3                                                            | <b>~</b> | -97.9%                                                         | -138                                                   |
| Juvenile                                                                               | Protective Order                                          | PC | 2                                                            | ▼        | -50.0%                                                         | -2                                                     |
|                                                                                        | Violation Family Abuse Protective Order                   | PS | 2                                                            | <b>A</b> | +100.0%                                                        | +1                                                     |
|                                                                                        | Restricted Operators License                              | RL | 1                                                            | <b>A</b> | -                                                              | +1                                                     |
|                                                                                        | Violation of Protective Order                             | PV | 1                                                            | ▼        | -66.7%                                                         | -2                                                     |
|                                                                                        | Restoration of Parental Rights                            | RR | 0                                                            | <u> </u> | -100.0%                                                        | -2                                                     |
|                                                                                        | Total                                                     |    | 71,298                                                       | <u> </u> | 1.7%                                                           | +1,159                                                 |
|                                                                                        | GRAND TOTAL                                               |    | 148,405                                                      | <b>A</b> | 0.9%                                                           | +1,377                                                 |
| Category                                                                               |                                                           |    |                                                              |          |                                                                |                                                        |
| Category                                                                               |                                                           |    |                                                              |          |                                                                |                                                        |
| Adult Criminal                                                                         |                                                           |    | Summary                                                      | Change   | % Change                                                       | Absolute Change                                        |
| Child Dependency                                                                       |                                                           |    | 36,988                                                       | Change ▲ | % Change<br>+2.1%                                              | Absolute Change +763                                   |
|                                                                                        |                                                           |    | 36,988<br>6,406                                              | J        | 3                                                              | ,                                                      |
|                                                                                        | ncy<br>f Services/Supervision                             |    | 36,988                                                       | J        | +2.1%                                                          | +763                                                   |
|                                                                                        | f Services/Supervision                                    |    | 36,988<br>6,406                                              | J        | +2.1%                                                          | +763<br>+46                                            |
| Child in Need o                                                                        | f Services/Supervision                                    |    | 36,988<br>6,406<br>1,382                                     | J        | +2.1%<br>+0.7%<br>+20.6%                                       | +763<br>+46<br>+236                                    |
| Child in Need o                                                                        | f Services/Supervision<br>sitation                        |    | 36,988<br>6,406<br>1,382<br>40,586                           | J        | +2.1%<br>+0.7%<br>+20.6%<br>-4.0%                              | +763<br>+46<br>+236<br>-1,709                          |
| Child in Need of Custody and Vin Delinquency                                           | of Services/Supervision sitation aneous                   |    | 36,988<br>6,406<br>1,382<br>40,586<br>10,812                 | J        | +2.1%<br>+0.7%<br>+20.6%<br>-4.0%<br>+23.0%                    | +763<br>+46<br>+236<br>-1,709<br>+2,025                |
| Child in Need of Custody and Vin Delinquency Juvenile Miscell                          | of Services/Supervision sitation aneous                   |    | 36,988<br>6,406<br>1,382<br>40,586<br>10,812<br>1,969        | J        | +2.1%<br>+0.7%<br>+20.6%<br>-4.0%<br>+23.0%<br>-3.9%           | +763<br>+46<br>+236<br>-1,709<br>+2,025<br>-80         |
| Child in Need of<br>Custody and Vi<br>Delinquency<br>Juvenile Miscell<br>New to Worklo | of Services/Supervision<br>sitation<br>aneous<br>ad Study |    | 36,988<br>6,406<br>1,382<br>40,586<br>10,812<br>1,969<br>799 | J        | +2.1%<br>+0.7%<br>+20.6%<br>-4.0%<br>+23.0%<br>-3.9%<br>+64.7% | +763<br>+46<br>+236<br>-1,709<br>+2,025<br>-80<br>+314 |

3,493

148,405

Traffic

Chesapeake

January 2024 thru April 2024 Dispositions (Compared to January 2023 thru April 2023)

District: 1 FIPS: 550