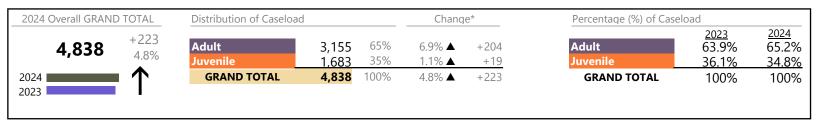

| Category         | Summary | Change   | % Change | Absolute Change |
|------------------|---------|----------|----------|-----------------|
| Adult Criminal   | 1,762   | <b>A</b> | +19.0%   | +281            |
| Child Dependency | 294     | <b>A</b> | -17.2%   | -61             |

| January 2024 thru April 2024 Dispositions (Compared to January 2023 thru April 2023) |       |          |        | Norfolk<br>FIPS: 710 |
|--------------------------------------------------------------------------------------|-------|----------|--------|----------------------|
|                                                                                      |       |          |        |                      |
| Child in Need of Services/Supervision                                                | 25    | <b>A</b> | +47.1% | +8                   |
| Custody and Visitation                                                               | 1,344 | ▼        | -4.4%  | -62                  |
| Delinquency                                                                          | 316   | <b>A</b> | -9.7%  | -34                  |
| Juvenile Miscellaneous                                                               | 48    | ▼        | -7.7%  | -4                   |
| Other                                                                                | 897   | <b>A</b> | +14.9% | +116                 |
| Protective Orders                                                                    | 331   | <b>A</b> | +16.1% | +46                  |

868

26

5,911

+4.1%

5.8%

+34

+324

0