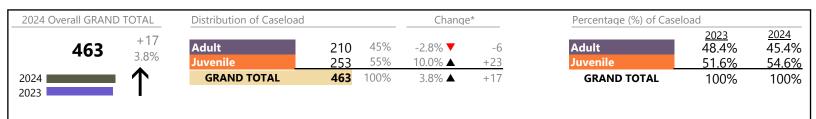

3,493

148,405

Traffic

Chesapeake

January 2024 thru April 2024 Dispositions (Compared to January 2023 thru April 2023)

District: 1 FIPS: 550

### **Dispositions by Division & Code**

| Division | Case Type Description                                                                 | Code     | Summary  | Change            | % Change         | <b>Absolute Change</b> |
|----------|---------------------------------------------------------------------------------------|----------|----------|-------------------|------------------|------------------------|
| Adult    | Misdemeanor                                                                           | CM       | 646      | <b>A</b>          | +5.7%            | +35                    |
| Adult    | Show Cause                                                                            | SC       | 535      | ▼                 | -5.8%            | -33                    |
|          | Civil Support                                                                         | VS       | 523      | <b>A</b>          | +1.2%            | +6                     |
|          | Other                                                                                 | OT       | 418      | <b>A</b>          | +17.4%           | +62                    |
|          | Felony                                                                                | CF       | 239      | <b>A</b>          | +25.1%           | +48                    |
|          | Capias                                                                                | CA       | 219      | <b>A</b>          | +10.1%           | +20                    |
|          | Family Abuse - Protective Order                                                       | FP       | 173      | ▼                 | -3.4%            | -6                     |
|          | Remand Support                                                                        | RS       | 169      | <b>A</b>          | +18.2%           | +26                    |
|          | Non-Family Abuse Protective Order                                                     | AP       | 42       | ▼                 | -8.7%            | -4                     |
|          | Motion - Protective Order                                                             | MP       | 20       | <b>A</b>          | +17.6%           | +3                     |
|          | Violation Family Abuse Protective Order                                               | PS       | 9        | <u> </u>          | -                | +9                     |
|          | Violation of Protective Order                                                         | PV       | 3        | <b>V</b>          | -70.0%           | -7                     |
|          | Restricted License for Non-Support                                                    | SL       | 2        |                   | +100.0%          | +1                     |
|          | Protective Order                                                                      | PC       | 0        | <u> </u>          | -100.0%          | -1                     |
|          | Total                                                                                 |          | 2,998    | <b>A</b>          | 5.6%             | +159                   |
| Juvenile | Custody Visitation                                                                    | CV       | 1,534    | ▼                 | -22.7%           | -450                   |
|          | Remand Custody                                                                        | RC       | 145      | <b>A</b>          | +14.2%           | +18                    |
|          | Misdemeanor                                                                           | DM       | 136      | <b>A</b>          | +32.0%           | +33                    |
|          | Felony                                                                                | DF       | 107      | <b>A</b>          | +39.0%           | +30                    |
|          | Remand Visitation                                                                     | RV       | 90       | <b>A</b>          | +7.1%            | +6                     |
|          | Truancy                                                                               | TR       | 40       | _                 | +135.3%<br>-7.5% | +23<br>-3              |
|          | Non-Family Abuse Protective Order<br>Traffic                                          | AP<br>T  | 37<br>35 | <u> </u>          | -2.8%            | -5<br>-1               |
|          | Paternity                                                                             | PT       | 29       | · ·               | -9.4%            | -3                     |
|          | Other                                                                                 | ОТ       | 19       | <u> </u>          | +35.7%           | +5                     |
|          | Show Cause                                                                            | SC       | 19       | _                 | +137.5%          | +11                    |
|          | Foster Care Review                                                                    | FC       | 13       | _                 | +44.4%           | +4                     |
|          | Permanency Planning                                                                   | PH       | 12       | ▼                 | -33.3%           | -6                     |
|          | Abuse and Neglect                                                                     | AN       | 11       | ▼                 | -45.0%           | -9                     |
|          | Terminate Parental Rights                                                             | TP       | 8        | $\Leftrightarrow$ |                  | -                      |
|          | Motion - Protective Order                                                             | MP       | 7        | $\leftrightarrow$ |                  | -                      |
|          | Child In Need of Services                                                             | CS       | 6        | <b>A</b>          | +200.0%          | +4                     |
|          | Mental Commitment                                                                     | MC       | 6        | ▼                 | -33.3%           | -3                     |
|          | Emergency Custody Order                                                               | EC       | 5        | ▼                 | -73.7%           | -14                    |
|          | Initial Foster Care                                                                   | IF       | 4        | ▼                 | -33.3%           | -2                     |
|          | Relief of Custody                                                                     | CR       | 4        | <b>A</b>          | +300.0%          | +3                     |
|          | Status                                                                                | ST       | 4        | <b>↔</b>          | +33.3%           | +1                     |
|          | Temporary Detention Order                                                             | TD       | 4        | •                 | -73.3%           | -11                    |
|          | Civil Violation                                                                       | CI       | 3        | <b>A</b>          | +200.0%          | +2                     |
|          | Voluntary Continuing Services and Support Agreen<br>Special Immigrant Juvenile Status |          | 3 2      | <b>A</b>          | +50.0%           | +1                     |
|          | Capias                                                                                | SI<br>CA |          |                   | -100.0%          | -1                     |
|          | Family Abuse - Protective Order                                                       | FP       | 0        | ¥                 | -100.0%          | -2                     |
|          | Total                                                                                 | 117      | 2,283    | <u>▼</u>          | -13.8%           | -364                   |
|          |                                                                                       |          |          |                   |                  |                        |
|          | GRAND TOTAL                                                                           |          | 5,281    | ▼                 | -3.7%            | -205                   |

January 2024 thru April 2024 Dispositions (Compared to January 2023 thru April 2023)

**Chesapeake**District: 1 FIPS: 550

| Dispositions by Major Case Category** |         |                   |          |                 |
|---------------------------------------|---------|-------------------|----------|-----------------|
| Category                              | Summary | Change            | % Change | Absolute Change |
| Adult Criminal                        | 1,464   | <b>A</b>          | +4.6%    | +65             |
| Child Dependency                      | 55      | <b>A</b>          | -14.1%   | -9              |
| Child in Need of Services/Supervision | 48      | <b>A</b>          | +128.6%  | +27             |
| Custody and Visitation                | 1,563   | ▼                 | -22.5%   | -454            |
| Delinquency                           | 260     | <b>A</b>          | +39.8%   | +74             |
| Juvenile Miscellaneous                | 4       | $\leftrightarrow$ | +33.3%   | +1              |
| New to Workload Study                 | 5       | <b>A</b>          | +66.7%   | +2              |
| Other                                 | 856     | <b>A</b>          | +11.6%   | +89             |
| Protective Orders                     | 279     | ▼                 | -4.1%    | -12             |
| Support                               | 712     | <b>A</b>          | +1.9%    | +13             |
| Traffic                               | 35      | ▼                 | -2.8%    | -1              |
| GRAND TOTAL                           | 5,281   | ▼                 | -3.7%    | -205            |