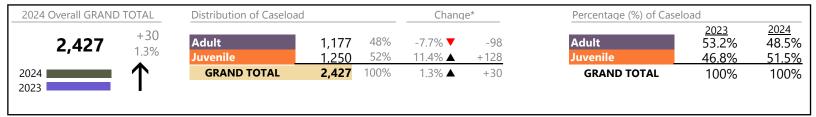

d to January 2023 thru April 2023)

**Fauquier** District: 20 FIPS: 061

| Custody and Visitation | 300 | <b>_</b> | -7.1%   | -23 |
|------------------------|-----|----------|---------|-----|
| Delinquency            | 65  | <b>A</b> | +41.3%  | +19 |
| Juvenile Miscellaneous | 3   | <b>A</b> | -25.0%  | -1  |
| New to Workload Study  | 0   | ▼        | -100.0% | -4  |
| Other                  | 82  | <b>A</b> | +49.1%  | +27 |
| Protective Orders      | 50  | <b>A</b> | -20.6%  | -13 |
| Support                | 106 | ▼        | -19.7%  | -26 |
| Traffic                | 61  | <b>A</b> | +48.8%  | +20 |
| GRAND TOTAL            | 951 | <b>A</b> | 2.8%    | +26 |

Loudoun et: 20 FIPS: 107

January 2024 thru April 2024 Dispositions (Compared to January 2023 thru April 2023)

District: 20



# **Dispositions by Division & Code**

| Division | Case Type Description                    | Code     | Summary | Change            | % Change | Absolute Change |
|----------|------------------------------------------|----------|---------|-------------------|----------|-----------------|
| Adult    | Misdemeanor                              | CM       | 267     | ▼                 | -16.3%   | -52             |
| Aduit    | Civil Support                            | VS       | 203     | ▼                 | -12.5%   | -29             |
|          | Show Cause                               | SC       | 185     | ▼                 | -7.5%    | -15             |
|          | Other                                    | OT       | 178     | $\Leftrightarrow$ |          | -               |
|