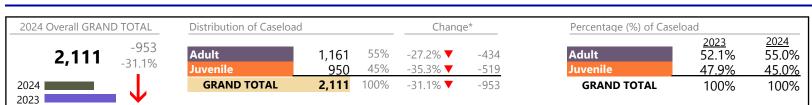

January 2024 thru April 2024 Dispositions (Compared to January 2023 thru April 2023)

**Chesapeake**District: 1 FIPS: 550

| Dispositions by Major Case Category** |         |                   |          |                 |
|---------------------------------------|---------|-------------------|----------|-----------------|
| Category                              | Summary | Change            | % Change | Absolute Change |
| Adult Criminal                        | 1,464   | <b>A</b>          | +4.6%    | +65             |
| Child Dependency                      | 55      | <b>A</b>          | -14.1%   | -9              |
| Child in Need of Services/Supervision | 48      | <b>A</b>          | +128.6%  | +27             |
| Custody and Visitation                | 1,563   | ▼                 | -22.5%   | -454            |
| Delinquency                           | 260     | <b>A</b>          | +39.8%   | +74             |
| Juvenile Miscellaneous                | 4       | $\leftrightarrow$ | +33.3%   | +1              |
| New to Workload Study                 | 5       | <b>A</b>          | +66.7%   | +2              |
| Other                                 | 856     | <b>A</b>          | +11.6%   | +89             |
| Protective Orders                     | 279     | ▼                 | -4.1%    | -12             |
| Support                               | 712     | <b>A</b>          | +1.9%    | +13             |
| Traffic                               | 35      | ▼                 | -2.8%    | -1              |
| GRAND TOTAL                           | 5,281   | ▼                 | -3.7%    | -205            |