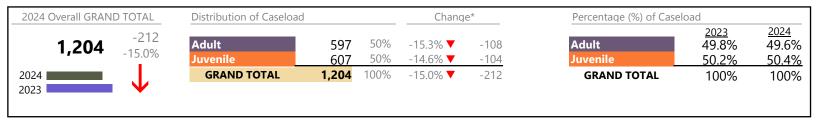

| January 2024 thru April 2024 Dispositions (Compared to January 2023 thru April 2023) |       |          |        | Norfolk<br>FIPS: 710 |
|--------------------------------------------------------------------------------------|-------|----------|--------|----------------------|
|                                                                                      |       |          |        |                      |
| Child in Need of Services/Supervision                                                | 25    | <b>A</b> | +47.1% | +8                   |
| Custody and Visitation                                                               | 1,344 | ▼        | -4.4%  | -62                  |
| Delinquency                                                                          | 316   | <b>A</b> | -9.7%  | -34                  |
| Juvenile Miscellaneous                                                               | 48    | ▼        | -7.7%  | -4                   |
| Other                                                                                | 897   | <b>A</b> | +14.9% | +116                 |
| Protective Orders                                                                    | 331   | <b>A</b> | +16.1% | +46                  |

868

26

5,911

+4.1%

5.8%

+34

+324

0