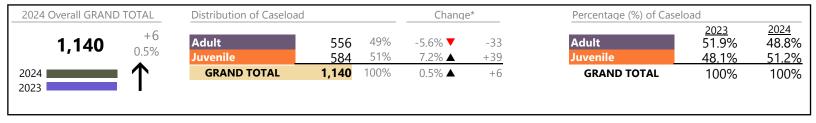

January 2024 thru April 2024 Dispositions (Compared to January 2023 thru April 2023)

**Chesapeake**District: 1 FIPS: 550

| Dispositions by Major Case Category** |         |                   |          |                 |
|---------------------------------------|---------|-------------------|----------|-----------------|
| Category                              | Summary | Change            | % Change | Absolute Change |
| Adult Criminal                        | 1,464   | <b>A</b>          | +4.6%    | +65             |
| Child Dependency                      | 55      | <b>A</b>          | -14.1%   | -9              |
| Child in Need of Services/Supervision | 48      | <b>A</b>          | +128.6%  | +27             |
| Custody and Visitation                | 1,563   | ▼                 | -22.5%   | -454            |
| Delinquency                           | 260     | <b>A</b>          | +39.8%   | +74             |
| Juvenile Miscellaneous                | 4       | $\leftrightarrow$ | +33.3%   | +1              |
| New to Workload Study                 | 5       | <b>A</b>          | +66.7%   | +2              |
| Other                                 | 856     | <b>A</b>          | +11.6%   | +89             |
| Protective Orders                     | 279     | ▼                 | -4.1%    | -12             |
| Support                               | 712     | <b>A</b>          | +1.9%    | +13             |
| Traffic                               | 35      | ▼                 | -2.8%    | -1              |
| GRAND TOTAL                           | 5,281   | ▼                 | -3.7%    | -205            |