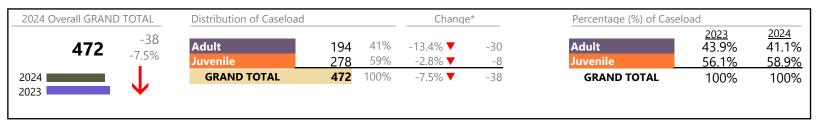

January 2024 thru April 2024 Dispositions (Compared to January 2023 thru April 2023)

**Portsmouth**District: 3 FIPS: 740

| GRAND TOTAL            | 3,383 | <b>A</b> | 4.7%    | +151 |
|------------------------|-------|----------|---------|------|
| Traffic                | 16    | <b>A</b> | +23.1%  | +3   |
| Support                | 553   | <b>A</b> | +4.5%   | +24  |
| Protective Orders      | 180   | <b>A</b> | -7.2%   | -14  |
| Other                  | 429   | <b>A</b> | -5.1%   | -23  |
| New to Workload Study  | 4     | <b>A</b> | +33.3%  | +1   |
| Juvenile Miscellaneous | 17    | <b>A</b> | +240.0% | +12  |
| Delinquency            | 140   | <b>A</b> | +34.6%  | +36  |
|                        |       |          |         |      |