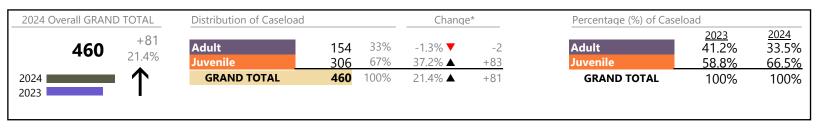

January 2024 thru April 2024 Dispositions (Compared to January 2023 thru April 2023)

**Chesapeake**District: 1 FIPS: 550

| Dispositions by Major Case Category** |         |                   |          |                 |
|---------------------------------------|---------|-------------------|----------|-----------------|
| Category                              | Summary | Change            | % Change | Absolute Change |
| Adult Criminal                        | 1,464   | <b>A</b>          | +4.6%    | +65             |
| Child Dependency                      | 55      | <b>A</b>          | -14.1%   | -9              |
| Child in Need of Services/Supervision | 48      | <b>A</b>          | +128.6%  | +27             |
| Custody and Visitation                | 1,563   | ▼                 | -22.5%   | -454            |
| Delinquency                           | 260     | <b>A</b>          | +39.8%   | +74             |
| Juvenile Miscellaneous                | 4       | $\leftrightarrow$ | +33.3%   | +1              |
| New to Workload Study                 | 5       | <b>A</b>          | +66.7%   | +2              |
| Other                                 | 856     | <b>A</b>          | +11.6%   | +89             |
| Protective Orders                     | 279     | ▼                 | -4.1%    | -12             |
| Support                               | 712     | <b>A</b>          | +1.9%    | +13             |
| Traffic                               | 35      | ▼                 | -2.8%    | -1              |
| GRAND TOTAL                           | 5,281   | ▼                 | -3.7%    | -205            |