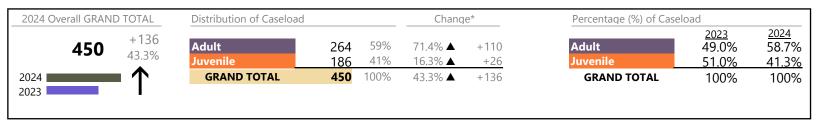

January 2024 thru April 2024 Dispositions (Compared to January 2023 thru April 2023)

Virginia Beach
District: 2 FIPS: 810

### **Dispositions by Division & Code**

| Division    | Case Type Description                            | Code     | Summary  | Change   | % Change          | Absolute Change |
|-------------|--------------------------------------------------|----------|----------|----------|-------------------|-----------------|
|             | Misdemeanor                                      | CM       | 1,113    | A        | +27.8%            | +242            |
| Adult       | Civil Support                                    | VS       | 932      | <b>-</b> | -7.7%             | -78             |
|             | Show Cause                                       | SC       | 869      | <u> </u> | +6.9%             | +56             |
|             | Other                                            | OT       | 705      |          | -8.6%             | -66             |
|             | Remand Support                                   | RS       | 459      | <b>A</b> | +232.6%           | +321            |
|             | Capias                                           | CA       | 308      | <b>A</b> | -23.4%            | -94             |
|             | Family Abuse - Protective Order                  | FP       | 304      | ▼        | -5.9%             | -19             |
|             | Felony                                           | CF       | 238      | <b>A</b> | +13.3%            | +28             |
|             | Motion - Protective Order                        | MP       | 56       | <b>A</b> | +86.7%            | +26             |
|             | Non-Family Abuse Protective Order                | AP       | 22       | <b>A</b> | +46.7%            | +7              |
|             | Violation of Protective Order                    | PV       | 13       | <b>A</b> | +550.0%           | +11             |
|             | Bond Forfeiture                                  | BF       | 4        | <b>A</b> | +33.3%            | +1              |
|             | Restricted License for Non-Support               | SL       | 2        | <b>A</b> | +100.0%           | +1              |
|             | Mental Commitment                                | MC       | 1        | <b>A</b> | -                 | +1              |
|             | Criminal Support                                 | CS       | 0        | ▼        | -100.0%           | -1              |
|             | Total                                            |          | 5,026    | <b>A</b> | 9.5%              | +436            |
| Juvenile    | Custody Visitation                               | CV       | 2,401    | ▼        | -5.4%             | -137            |
| Juvenne     | Remand Custody                                   | RC       | 665      | <b>A</b> | +277.8%           | +489            |
|             | Remand Visitation                                | RV       | 651      | <b>A</b> | +272.0%           | +476            |
|             | Misdemeanor                                      | DM       | 363      | <b>A</b> | +29.2%            | +82             |
|             | Traffic                                          | T        | 166      | ▼        | -14.9%            | -29             |
|             | Felony                                           | DF       | 130      | ▼        | -32.6%            | -63             |
|             | Motion - Protective Order                        | MP       | 120      | ▼        | -5.5%             | -7              |
|             | Abuse and Neglect                                | AN       | 99       | <b>A</b> | +4.2%             | +4              |
|             | Paternity                                        | PT       | 55       | <b>A</b> | +89.7%            | +26             |
|             | Foster Care Review                               | FC       | 53       | <b>A</b> | +89.3%            | +25             |
|             | Permanency Planning                              | PH       | 47       | ▼        | -13.0%            | -7              |
|             | Non-Family Abuse Protective Order                | AP       | 40       | <b>A</b> | +2.6%             | +1              |
|             | Status                                           | ST       | 37       | <b>A</b> | +12.1%            | +4              |
|             | Show Cause                                       | SC       | 28       | <u> </u> | -17.6%            | -6              |
|             | Initial Foster Care                              | IF       | 21       | ▼        | -4.5%             | -1              |
|             | Truancy                                          | TR       | 21       | <u></u>  | +133.3%           | +12             |
|             | Terminate Parental Rights                        | TP       | 16       | <b>▼</b> | -23.8%            | -5              |
|             | Civil Violation                                  | CI       | 15       | <u> </u> | +7.1%             | +1              |
|             | Capias                                           | CA       | 6        | <b>V</b> | -53.8%            | -7              |
|             | Other<br>Child In Need of Services               | OT       | 6        | ↔        | 20.60/            | -<br>-2         |
|             |                                                  | CS<br>SI | 5        | <b>V</b> | -28.6%<br>+300.0% | +3              |
|             | Special Immigrant Juvenile Status                | EP       | 4        | <b>A</b> | +300.0%           | +3              |
|             | Emancipation<br>Family Abuse - Protective Order  | FP       | 2        | _        | -33.3%            | -1              |
|             | Relief of Custody                                | CR       | 2        | · ·      | -33.3%            | -1<br>-1        |
|             | Entrustment                                      | ET       | <u> </u> | · ·      | -75.0%            | -3              |
|             | Temporary Detention Order                        | TD       | 1        | · ·      | -80.0%            | -4              |
|             | Voluntary Continuing Services and Support Agreem |          | 1        | Ť        | -75.0%            | -3              |
|             | Mental Commitment                                | MC       | Ů        | · ·      | -100.0%           | -7              |
|             | Qualified Residential Treatment                  | QR       | 0        | · ·      | -100.0%           | -1              |
|             | Violation of Protective Order                    | PV       | 0        | · ·      | -100.0%           | -1              |
|             | Total                                            |          | 4,958    | <u> </u> | 20.4%             | +839            |
|             |                                                  |          | 9,984    |          | 14.6%             | +1,275          |
| GRAND TOTAL |                                                  |          | 3,304    |          | 14.0%             | +1,413          |

January 2024 thru April 2024 Dispositions (Compared to January 2023 thru April 2023)

Virginia Beach
District: 2 FIPS: 810

| Dispositions by Major Case Category** |         |          |          |                 |
|---------------------------------------|---------|----------|----------|-----------------|
| Category                              | Summary | Change   | % Change | Absolute Change |
| Adult Criminal                        | 2,300   | <b>A</b> | +12.8%   | +261            |
| Child Dependency                      | 240     | ▼        | +3.4%    | +8              |
| Child in Need of Services/Supervision | 37      | <b>A</b> | +94.7%   | +18             |
| Custody and Visitation                | 2,456   | <b>A</b> | -4.3%    | -111            |
| Delinquency                           | 516     | ▼        | -0.6%    | -3              |
| Juvenile Miscellaneous                | 39      | <b>A</b> | +14.7%   | +5              |
| New to Workload Study                 | 19      | <b>A</b> | +26.7%   | +4              |
| Other                                 | 2,488   | <b>A</b> | +94.7%   | +1,210          |
| Protective Orders                     | 544     | <b>A</b> | +1.3%    | +7              |
| Support                               | 1,179   | <b>A</b> | -7.5%    | -95             |
| Traffic                               | 166     | ▼        | -14.9%   | -29             |
| GRAND TOTAL                           | 9,984   | <b>A</b> | 14.6%    | +1,275          |