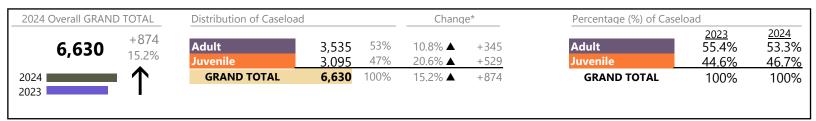

w to Workload Study                 | 0       | ▼        | -100.0%  | -1              |
| Other                                 | 148     | <b>A</b> | -0.7%    | -1              |
| Protective Orders                     | 99      | <b>A</b> | +83.3%   | +45             |

<sup>\*</sup> Compared to same time period as previous year 5/15/2024 1:08:40PM

January 2024 thru April 2024 Dispositions (Compared to January 2023 thru April 2023)

Wise District: 30 FIPS: 195

| Support     | 87    | <b>^</b> | -20.9% | -23  |
|-------------|-------|----------|--------|------|
| Traffic     | 8     | ▼        | -50.0% | -8   |
| GRAND TOTAL | 1,204 | ▼        | -15.0% | -212 |

Prince William

January 2024 thru April 2024 Dispositions (Compared to January 2023 thru April 2023)

District: 31 FIPS: 153



# **Dispositions by Division & Code**

| Misdemeanor