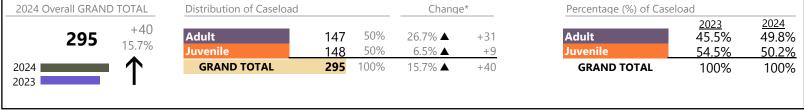

| Category                              | Summary | Change   | % Change | Absolute Change |
|---------------------------------------|---------|----------|----------|-----------------|
| Adult Criminal                        | 1,047   | <b>A</b> | +1.9%    | +20             |
| Child Dependency                      | 24      | <b>A</b> | +60.0%   | +9              |
| Child in Need of Services/Supervision | 0       | ▼        | -100.0%  | -3              |
| Custody and Visitation                | 973     | <b>A</b> | +9.7%    | +86             |

January 2024 thru April 2024 Dispositions (Compared to January 2023 thru April 2023)

**Portsmouth**District: 3 FIPS: 740

| GRAND TOTAL            | 3,383 | <b>A</b> | 4.7%    | +151 |
|------------------------|-------|----------|---------|------|
| Traffic                | 16    | <b>A</b> | +23.1%  | +3   |
| Support                | 553   | <b>A</b> | +4.5%   | +24  |
| Protective Orders      | 180   | <b>A</b> | -7.2%   | -14  |
| Other                  | 429   | <b>A</b> | -5.1%   | -23  |
| New to Workload Study  | 4     | <b>A</b> | +33.3%  | +1   |
| Juvenile Miscellaneous | 17    | <b>A</b> | +240.0% | +12  |
| Delinquency            | 140   | <b>A</b> | +34.6%  | +36  |
|                        |       |          |         |      |