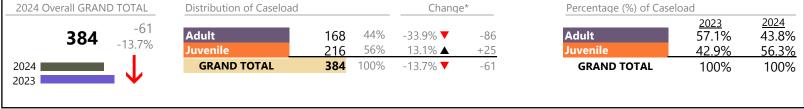

January 2024 thru April 2024 Dispositions (Compared to January 2023 thru April 2023)

**Chesapeake**District: 1 FIPS: 550

| Dispositions by Major Case Category** |         |                   |          |                 |
|---------------------------------------|---------|-------------------|----------|-----------------|
| Category                              | Summary | Change            | % Change | Absolute Change |
| Adult Criminal                        | 1,464   | <b>A</b>          | +4.6%    | +65             |
| Child Dependency                      | 55      | <b>A</b>          | -14.1%   | -9              |
| Child in Need of Services/Supervision | 48      | <b>A</b>          | +128.6%  | +27             |
| Custody and Visitation                | 1,563   | ▼                 | -22.5%   | -454            |
| Delinquency                           | 260     | <b>A</b>          | +39.8%   | +74             |
| Juvenile Miscellaneous                | 4       | $\leftrightarrow$ | +33.3%   | +1              |
| New to Workload Study                 | 5       | <b>A</b>          | +66.7%   | +2              |
| Other                                 | 856     | <b>A</b>          | +11.6%   | +89             |
| Protective Orders                     | 279     | ▼                 | -4.1%    | -12             |
| Support                               | 712     | <b>A</b>          | +1.9%    | +13             |
| Traffic                               | 35      | ▼                 | -2.8%    | -1              |
| GRAND TOTAL                           | 5,281   | ▼                 | -3.7%    | -205            |