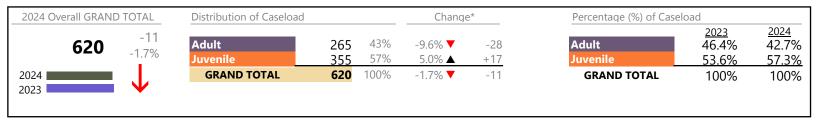

January 2024 thru April 2024 Dispositions (Compared to January 2023 thru April 2023)

Virginia Beach
District: 2 FIPS: 810

| Dispositions by Major Case Category** |         |          |          |                 |
|---------------------------------------|---------|----------|----------|-----------------|
| Category                              | Summary | Change   | % Change | Absolute Change |
| Adult Criminal                        | 2,300   | <b>A</b> | +12.8%   | +261            |
| Child Dependency                      | 240     | ▼        | +3.4%    | +8              |
| Child in Need of Services/Supervision | 37      | <b>A</b> | +94.7%   | +18             |
| Custody and Visitation                | 2,456   | <b>A</b> | -4.3%    | -111            |
| Delinquency                           | 516     | ▼        | -0.6%    | -3              |
| Juvenile Miscellaneous                | 39      | <b>A</b> | +14.7%   | +5              |
| New to Workload Study                 | 19      | <b>A</b> | +26.7%   | +4              |
| Other                                 | 2,488   | <b>A</b> | +94.7%   | +1,210          |
| Protective Orders                     | 544     | <b>A</b> | +1.3%    | +7              |
| Support                               | 1,179   | <b>A</b> | -7.5%    | -95             |
| Traffic                               | 166     | ▼        | -14.9%   | -29             |
| GRAND TOTAL                           | 9,984   | <b>A</b> | 14.6%    | +1,275          |