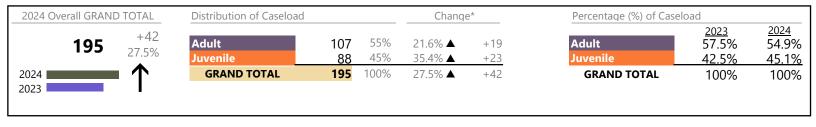

January 2024 thru April 2024 Dispositions (Compared to January 2023 thru April 2023)

Norfolk

District: 4 FIPS: 710

# **Dispositions by Division & Code**

| Division    | Case Type Description                                | Code     | Summary  | Change            | % Change         | Absolute Change |
|-------------|------------------------------------------------------|----------|----------|-------------------|------------------|-----------------|
| ما داد      | Misdemeanor                                          | CM       | 939      | <b>A</b>          | +22.6%           | +173            |
| Adult       | Other                                                | ОТ       | 681      | _                 | +18.6%           | +107            |
|             | Civil Support                                        | VS       | 640      | <b>A</b>          | +3.4%            | +21             |
|             | Show Cause                                           | SC       | 525      | <b>A</b>          | +9.6%            | +46             |
|             | Capias                                               | CA       | 319      | <b>A</b>          | +36.3%           | +85             |
|             | Family Abuse - Protective Order                      | FP       | 210      | <b>A</b>          | +14.8%           | +27             |
|             | Felony                                               | CF       | 194      | ▼                 | -3.0%            | -6              |
|             | Remand Support                                       | RS       | 25       | ▼                 | -10.7%           | -3              |
|             | Motion - Protective Order                            | MP       | 18       | ▼                 | -5.3%            | -1              |
|             | Non-Family Abuse Protective Order                    | AP       | 17       | ▼                 | -26.1%           | -6              |
|             | Protective Order                                     | PC       | 9        | <b>A</b>          | +200.0%          | +6              |
|             | Violation of Protective Order                        | PV       | 3        | ▼                 | -75.0%           | -9              |
|             | Violation Family Abuse Protective Order              | PS       | 1        | <b>A</b>          | -                | +1              |
|             | Bond Forfeiture                                      | BF       | 0        | ▼                 | -100.0%          | -2              |
|             | Total                                                |          | 3,581    | <b>A</b>          | 14.0%            | +439            |
| Juvenile    | Custody Visitation                                   | CV       | 1,295    | ▼                 | -4.5%            | -61             |
| <i>y</i>    | Misdemeanor                                          | DM       | 176      | ▼                 | -7.4%            | -14             |
|             | Felony                                               | DF       | 128      | ▼                 | -14.7%           | -22             |
|             | Abuse and Neglect                                    | AN       | 111      | ▼                 | -40.6%           | -76             |
|             | Non-Family Abuse Protective Order                    | AP       | 65       | <b>A</b>          | +44.4%           | +20             |
|             | Mental Commitment                                    | MC       | 58       | <b>A</b>          | +23.4%           | +11             |
|             | Permanency Planning                                  | PH       | 58       | ▼                 | -9.4%            | -6              |
|             | Foster Care Review                                   | FC       | 51       | <u> </u>          | +2.0%            | +1              |
|             | Paternity                                            | PT       | 49       | <b>V</b>          | -2.0%            | -1              |
|             | Status                                               | ST       | 48       |                   | -5.9%            | -3              |
|             | Other                                                | ОТ       | 37       | <u> </u>          | +37.0%           | +10             |
|             | Remand Custody                                       | RC       | 35       |                   | -7.9%            | -3              |
|             | Remand Visitation                                    | RV       | 35       | <b>V</b>          | -12.5%           | -5              |
|             | Terminate Parental Rights                            | TP       | 35       | <b>▲</b>          | +1,066.7%        | +32             |
|             | Traffic                                              | T        | 26       |                   | 20.60/           | -               |
|             | Initial Foster Care                                  | IF       | 25       | <b>V</b>          | -30.6%           | -11             |
|             | Show Cause                                           | SC<br>EC | 22       | <b>A</b>          | +15.8%           | +3              |
|             | Emergency Custody Order<br>Motion - Protective Order | MP       | 20       | <b>A</b>          | +66.7%<br>+28.6% | +0              |
|             | Child In Need of Services                            | CS       | 18<br>13 | <b>A</b>          | +85.7%           | +4              |
|             | Relief of Custody                                    | CR       |          | <del>-</del>      | +05.7%           | +0 +1           |
|             | Temporary Detention Order                            | TD       | 12<br>6  | •                 | -60.0%           | -9              |
|             | Family Abuse - Protective Order                      | FP       | 3        | Ă                 | +200.0%          | +2              |
|             | Voluntary Continuing Services and Support Agree      |          |          | <b>-</b>          | -50.0%           | -2              |
|             | Capias                                               | CA       | 2<br>1   | $\leftrightarrow$ | -30.0%           | -2              |
|             | Truancy                                              | TR       | 1        | <b>A</b>          |                  | +1              |
|             | Emancipation                                         | EP       | 1        | <b>-</b>          | -100.0%          | -1              |
|             | Total                                                |          | 2,330    | ▼                 | - <b>4.7%</b>    | -115            |
|             |                                                      |          |          |                   | F 00/            | . 224           |
| GRAND TOTAL |                                                      |          | 5,911    | <b>A</b>          | 5.8%             | +324            |

| Category         | Summary | Change   | % Change | Absolute Change |
|------------------|---------|----------|----------|-----------------|
| Adult Criminal   | 1,762   | <b>A</b> | +19.0%   | +281            |
| Child Dependency | 294     | <b>A</b> | -17.2%   | -61             |

| January 2024 thru April 2024 Dispositions (Compared to January 2023 thru April 2023) |       |          |        | Norfolk<br>FIPS: 710 |
|--------------------------------------------------------------------------------------|-------|----------|--------|----------------------|
|                                                                                      |       |          |        |                      |
| Child in Need of Services/Supervision                                                | 25    | <b>A</b> | +47.1% | +8                   |
| Custody and Visitation                                                               | 1,344 | ▼        | -4.4%  | -62                  |
| Delinquency                                                                          | 316   | <b>A</b> | -9.7%  | -34                  |
| Juvenile Miscellaneous                                                               | 48    | ▼        | -7.7%  | -4                   |
| Other                                                                                | 897   | <b>A</b> | +14.9% | +116                 |
| Protective Orders                                                                    | 331   | <b>A</b> | +16.1% | +46                  |

868

26

5,911

+4.1%

5.8%

+34

+324

0