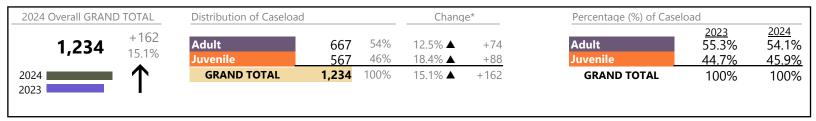

January 2024 thru April 2024 Dispositions (Compared to January 2023 thru April 2023)

Virginia Beach
District: 2 FIPS: 810

| Dispositions by Major Case Category** |         |          |          |                 |
|---------------------------------------|---------|----------|----------|-----------------|
| Category                              | Summary | Change   | % Change | Absolute Change |
| Adult Criminal                        | 2,300   | <b>A</b> | +12.8%   | +261            |
| Child Dependency                      | 240     | ▼        | +3.4%    | +8              |
| Child in Need of Services/Supervision | 37      | <b>A</b> | +94.7%   | +18             |
| Custody and Visitation                | 2,456   | <b>A</b> | -4.3%    | -111            |
| Delinquency                           | 516     | ▼        | -0.6%    | -3              |
| Juvenile Miscellaneous                | 39      | <b>A</b> | +14.7%   | +5              |
| New to Workload Study                 | 19      | <b>A</b> | +26.7%   | +4              |
| Other                                 | 2,488   | <b>A</b> | +94.7%   | +1,210          |
| Protective Orders                     | 544     | <b>A</b> | +1.3%    | +7              |
| Support                               | 1,179   | <b>A</b> | -7.5%    | -95             |
| Traffic                               | 166     | ▼        | -14.9%   | -29             |
| GRAND TOTAL                           | 9,984   | <b>A</b> | 14.6%    | +1,275          |