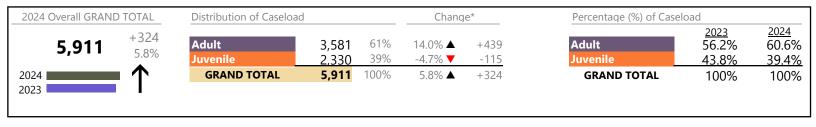

# **Dispositions by Division & Code**

| Division    | Case Type Description                                | Code     | Summary  | Change            | % Change         | Absolute Change |
|-------------|------------------------------------------------------|----------|----------|-------------------|------------------|-----------------|
| ما داد      | Misdemeanor                                          | CM       | 939      | <b>A</b>          | +22.6%           | +173            |
| Adult       | Other                                                | ОТ       | 681      | _                 | +18.6%           | +107            |
|             | Civil Support                                        | VS       | 640      | <b>A</b>          | +3.4%            | +21             |
|             | Show Cause                                           | SC       | 525      | <b>A</b>          | +9.6%            | +46             |
|             | Capias                                               | CA       | 319      | <b>A</b>          | +36.3%           | +85             |
|             | Family Abuse - Protective Order                      | FP       | 210      | <b>A</b>          | +14.8%           | +27             |
|             | Felony                                               | CF       | 194      | ▼                 | -3.0%            | -6              |
|             | Remand Support                                       | RS       | 25       | ▼                 | -10.7%           | -3              |
|             | Motion - Protective Order                            | MP       | 18       | ▼                 | -5.3%            | -1              |
|             | Non-Family Abuse Protective Order                    | AP       | 17       | ▼                 | -26.1%           | -6              |
|             | Protective Order                                     | PC       | 9        | <b>A</b>          | +200.0%          | +6              |
|             | Violation of Protective Order                        | PV       | 3        | ▼                 | -75.0%           | -9              |
|             | Violation Family Abuse Protective Order              | PS       | 1        | <b>A</b>          | -                | +1              |
|             | Bond Forfeiture                                      | BF       | 0        | ▼                 | -100.0%          | -2              |
|             | Total                                                |          | 3,581    | <b>A</b>          | 14.0%            | +439            |
| Juvenile    | Custody Visitation                                   | CV       | 1,295    | ▼                 | -4.5%            | -61             |
| <i>y</i>    | Misdemeanor                                          | DM       | 176      | ▼                 | -7.4%            | -14             |
|             | Felony                                               | DF       | 128      | ▼                 | -14.7%           | -22             |
|             | Abuse and Neglect                                    | AN       | 111      | ▼                 | -40.6%           | -76             |
|             | Non-Family Abuse Protective Order                    | AP       | 65       | <b>A</b>          | +44.4%           | +20             |
|             | Mental Commitment                                    | MC       | 58       | <b>A</b>          | +23.4%           | +11             |
|             | Permanency Planning                                  | PH       | 58       | ▼                 | -9.4%            | -6              |
|             | Foster Care Review                                   | FC       | 51       | <u> </u>          | +2.0%            | +1              |
|             | Paternity                                            | PT       | 49       | <b>V</b>          | -2.0%            | -1              |
|             | Status                                               | ST       | 48       |                   | -5.9%            | -3              |
|             | Other                                                | ОТ       | 37       | <u> </u>          | +37.0%           | +10             |
|             | Remand Custody                                       | RC       | 35       |                   | -7.9%            | -3              |
|             | Remand Visitation                                    | RV       | 35       | <b>V</b>          | -12.5%           | -5              |
|             | Terminate Parental Rights                            | TP       | 35       | <b>▲</b>          | +1,066.7%        | +32             |
|             | Traffic                                              | T        | 26       |                   | 20.60/           | -               |
|             | Initial Foster Care                                  | IF       | 25       | <b>V</b>          | -30.6%           | -11             |
|             | Show Cause                                           | SC<br>EC | 22       | <b>A</b>          | +15.8%           | +3              |
|             | Emergency Custody Order<br>Motion - Protective Order | MP       | 20       | <b>A</b>          | +66.7%<br>+28.6% | +0              |
|             | Child In Need of Services                            | CS       | 18<br>13 | <b>A</b>          | +85.7%           | +4              |
|             | Relief of Custody                                    | CR       |          | <del>-</del>      | +05.7%           | +0 +1           |
|             | Temporary Detention Order                            | TD       | 12<br>6  | •                 | -60.0%           | -9              |
|             | Family Abuse - Protective Order                      | FP       | 3        | Ă                 | +200.0%          | +2              |
|             | Voluntary Continuing Services and Support Agree      |          |          | <b>-</b>          | -50.0%           | -2              |
|             | Capias                                               | CA       | 2<br>1   | $\leftrightarrow$ | -30.0%           | -2              |
|             | Truancy                                              | TR       | 1        | <b>A</b>          |                  | +1              |
|             | Emancipation                                         | EP       | 1        | <b>-</b>          | -100.0%          | -1              |
|             | Total                                                |          | 2,330    | ▼                 | - <b>4.7%</b>    | -115            |
|             |                                                      |          |          |                   | F 00/            | . 224           |
| GRAND TOTAL |                                                      |          | 5,911    | <b>A</b>          | 5.8%             | +324            |

| Category         | Summary | Change   | % Change | Absolute Change |
|------------------|---------|----------|----------|-----------------|
| Adult Criminal   | 1,762   | <b>A</b> | +19.0%   | +281            |
| Child Dependency | 294     | <b>A</b> | -17.2%   | -61             |

| January 2024 thru April 2024 Dispositions (Compared to January 2023 thru April 2023) |       |          |        | Norfolk<br>FIPS: 710 |
|--------------------------------------------------------------------------------------|-------|----------|--------|----------------------|
|                                                                                      |       |          |        |                      |
| Child in Need of Services/Supervision                                                | 25    | <b>A</b> | +47.1% | +8                   |
| Custody and Visitation                                                               | 1,344 | ▼        | -4.4%  | -62                  |
| Delinquency                                                                          | 316   | <b>A</b> | -9.7%  | -34                  |
| Juvenile Miscellaneous                                                               | 48    | ▼        | -7.7%  | -4                   |
| Other                                                                                | 897   | <b>A</b> | +14.9% | +116                 |
| Protective Orders                                                                    | 331   | <b>A</b> | +16.1% | +46                  |

868

26

5,911

+4.1%

5.8%

+34

+324

0