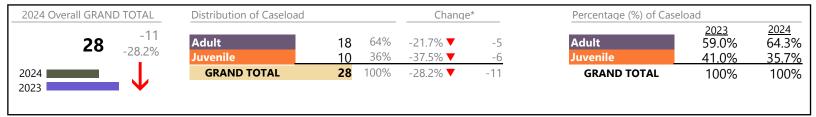

January 2024 thru April 2024 Dispositions (Compared to January 2023 thru April 2023)

**Chesapeake**District: 1 FIPS: 550

| Dispositions by Major Case Category** |         |                   |          |                 |
|---------------------------------------|---------|-------------------|----------|-----------------|
| Category                              | Summary | Change            | % Change | Absolute Change |
| Adult Criminal                        | 1,464   | <b>A</b>          | +4.6%    | +65             |
| Child Dependency                      | 55      | <b>A</b>          | -14.1%   | -9              |
| Child in Need of Services/Supervision | 48      | <b>A</b>          | +128.6%  | +27             |
| Custody and Visitation                | 1,563   | ▼                 | -22.5%   | -454            |
| Delinquency                           | 260     | <b>A</b>          | +39.8%   | +74             |
| Juvenile Miscellaneous                | 4       | $\leftrightarrow$ | +33.3%   | +1              |
| New to Workload Study                 | 5       | <b>A</b>          | +66.7%   | +2              |
| Other                                 | 856     | <b>A</b>          | +11.6%   | +89             |
| Protective Orders                     | 279     | ▼                 | -4.1%    | -12             |
| Support                               | 712     | <b>A</b>          | +1.9%    | +13             |
| Traffic                               | 35      | ▼                 | -2.8%    | -1              |
| GRAND TOTAL                           | 5,281   | ▼                 | -3.7%    | -205            |