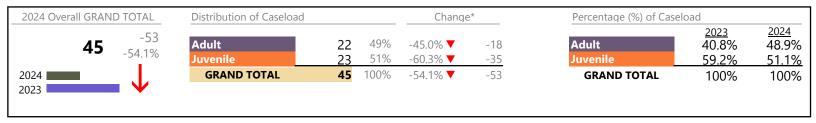

| Category                              | Summary | Change   | % Change | Absolute Change |
|---------------------------------------|---------|----------|----------|-----------------|
| Adult Criminal                        | 1,047   | <b>A</b> | +1.9%    | +20             |
| Child Dependency                      | 24      | <b>A</b> | +60.0%   | +9              |
| Child in Need of Services/Supervision | 0       | ▼        | -100.0%  | -3              |
| Custody and Visitation                | 973     | <b>A</b> | +9.7%    | +86             |

January 2024 thru April 2024 Dispositions (Compared to January 2023 thru April 2023)

**Portsmouth**District: 3 FIPS: 740

| GRAND TOTAL            | 3,383 | <b>A</b> | 4.7%    | +151 |
|------------------------|-------|----------|---------|------|
| Traffic                | 16    | <b>A</b> | +23.1%  | +3   |
| Support                | 553   | <b>A</b> | +4.5%   | +24  |
| Protective Orders      | 180   | <b>A</b> | -7.2%   | -14  |
| Other                  | 429   | <b>A</b> | -5.1%   | -23  |
| New to Workload Study  | 4     | <b>A</b> | +33.3%  | +1   |
| Juvenile Miscellaneous | 17    | <b>A</b> | +240.0% | +12  |
| Delinquency            | 140   | <b>A</b> | +34.6%  | +36  |
|                        |       |          |         |      |