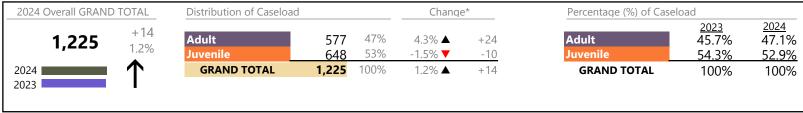

**GRAND TOTAL** 

|                                                                                        |                                                           |    | Summary                                                      | Change   | % Change                                                       | Absolute Change                                        |
|----------------------------------------------------------------------------------------|-----------------------------------------------------------|----|--------------------------------------------------------------|----------|----------------------------------------------------------------|--------------------------------------------------------|
| 1                                                                                      | Qualified Residential Treatment                           | QR | 3                                                            | <b>~</b> | -97.9%                                                         | -138                                                   |
| Juvenile                                                                               | Protective Order                                          | PC | 2                                                            | ▼        | -50.0%                                                         | -2                                                     |
|                                                                                        | Violation Family Abuse Protective Order                   | PS | 2                                                            | <b>A</b> | +100.0%                                                        | +1                                                     |
|                                                                                        | Restricted Operators License                              | RL | 1                                                            | <b>A</b> | -                                                              | +1                                                     |
|                                                                                        | Violation of Protective Order                             | PV | 1                                                            | ▼        | -66.7%                                                         | -2                                                     |
|                                                                                        | Restoration of Parental Rights                            | RR | 0                                                            | <u> </u> | -100.0%                                                        | -2                                                     |
|                                                                                        | Total                                                     |    | 71,298                                                       | <u> </u> | 1.7%                                                           | +1,159                                                 |
|                                                                                        | GRAND TOTAL                                               |    | 148,405                                                      | <b>A</b> | 0.9%                                                           | +1,377                                                 |
| Category                                                                               |                                                           |    |                                                              |          |                                                                |                                                        |
| Category                                                                               |                                                           |    |                                                              |          |                                                                |                                                        |
| Adult Criminal                                                                         |                                                           |    | Summary                                                      | Change   | % Change                                                       | Absolute Change                                        |
| Child Dependency                                                                       |                                                           |    | 36,988                                                       | Change ▲ | % Change<br>+2.1%                                              | Absolute Change +763                                   |
|                                                                                        |                                                           |    | 36,988<br>6,406                                              | J        | 3                                                              | ,                                                      |
|                                                                                        | ncy<br>f Services/Supervision                             |    | 36,988                                                       | J        | +2.1%                                                          | +763                                                   |
|                                                                                        | f Services/Supervision                                    |    | 36,988<br>6,406                                              | J        | +2.1%                                                          | +763<br>+46                                            |
| Child in Need o                                                                        | f Services/Supervision                                    |    | 36,988<br>6,406<br>1,382                                     | J        | +2.1%<br>+0.7%<br>+20.6%                                       | +763<br>+46<br>+236                                    |
| Child in Need o                                                                        | f Services/Supervision<br>sitation                        |    | 36,988<br>6,406<br>1,382<br>40,586                           | J        | +2.1%<br>+0.7%<br>+20.6%<br>-4.0%                              | +763<br>+46<br>+236<br>-1,709                          |
| Child in Need of Custody and Vin Delinquency                                           | of Services/Supervision sitation aneous                   |    | 36,988<br>6,406<br>1,382<br>40,586<br>10,812                 | J        | +2.1%<br>+0.7%<br>+20.6%<br>-4.0%<br>+23.0%                    | +763<br>+46<br>+236<br>-1,709<br>+2,025                |
| Child in Need of Custody and Vin Delinquency Juvenile Miscell                          | of Services/Supervision sitation aneous                   |    | 36,988<br>6,406<br>1,382<br>40,586<br>10,812<br>1,969        | J        | +2.1%<br>+0.7%<br>+20.6%<br>-4.0%<br>+23.0%<br>-3.9%           | +763<br>+46<br>+236<br>-1,709<br>+2,025<br>-80         |
| Child in Need of<br>Custody and Vi<br>Delinquency<br>Juvenile Miscell<br>New to Worklo | of Services/Supervision<br>sitation<br>aneous<br>ad Study |    | 36,988<br>6,406<br>1,382<br>40,586<br>10,812<br>1,969<br>799 | J        | +2.1%<br>+0.7%<br>+20.6%<br>-4.0%<br>+23.0%<br>-3.9%<br>+64.7% | +763<br>+46<br>+236<br>-1,709<br>+2,025<br>-80<br>+314 |

3,493

148,405

Traffic

Chesapeake

January 2024 thru April 2024 Dispositions (Compared to January 2023 thru April 2023)

District: 1 FIPS: 550