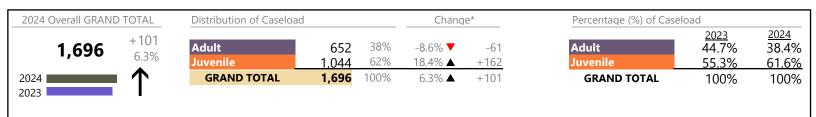

### **Dispositions by Division & Code**

| Division    | Case Type Description                            | Code     | Summary  | Change   | % Change          | Absolute Change |
|-------------|--------------------------------------------------|----------|----------|----------|-------------------|-----------------|
|             | Misdemeanor                                      | CM       | 1,113    | A        | +27.8%            | +242            |
| Adult       | Civil Support                                    | VS       | 932      | <b>-</b> | -7.7%             | -78             |
|             | Show Cause                                       | SC       | 869      | <u> </u> | +6.9%             | +56             |
|             | Other                                            | OT       | 705      |          | -8.6%             | -66             |
|             | Remand Support                                   | RS       | 459      | <b>A</b> | +232.6%           | +321            |
|             | Capias                                           | CA       | 308      | <b>A</b> | -23.4%            | -94             |
|             | Family Abuse - Protective Order                  | FP       | 304      | ▼        | -5.9%             | -19             |
|             | Felony                                           | CF       | 238      | <b>A</b> | +13.3%            | +28             |
|             | Motion - Protective Order                        | MP       | 56       | <b>A</b> | +86.7%            | +26             |
|             | Non-Family Abuse Protective Order                | AP       | 22       | <b>A</b> | +46.7%            | +7              |
|             | Violation of Protective Order                    | PV       | 13       | <b>A</b> | +550.0%           | +11             |
|             | Bond Forfeiture                                  | BF       | 4        | <b>A</b> | +33.3%            | +1              |
|             | Restricted License for Non-Support               | SL       | 2        | <b>A</b> | +100.0%           | +1              |
|             | Mental Commitment                                | MC       | 1        | <b>A</b> | -                 | +1              |
|             | Criminal Support                                 | CS       | 0        | ▼        | -100.0%           | -1              |
|             | Total                                            |          | 5,026    | <b>A</b> | 9.5%              | +436            |
| Juvenile    | Custody Visitation                               | CV       | 2,401    | ▼        | -5.4%             | -137            |
| Juvenne     | Remand Custody                                   | RC       | 665      | <b>A</b> | +277.8%           | +489            |
|             | Remand Visitation                                | RV       | 651      | <b>A</b> | +272.0%           | +476            |
|             | Misdemeanor                                      | DM       | 363      | <b>A</b> | +29.2%            | +82             |
|             | Traffic                                          | T        | 166      | ▼        | -14.9%            | -29             |
|             | Felony                                           | DF       | 130      | ▼        | -32.6%            | -63             |
|             | Motion - Protective Order                        | MP       | 120      | ▼        | -5.5%             | -7              |
|             | Abuse and Neglect                                | AN       | 99       | <b>A</b> | +4.2%             | +4              |
|             | Paternity                                        | PT       | 55       | <b>A</b> | +89.7%            | +26             |
|             | Foster Care Review                               | FC       | 53       | <b>A</b> | +89.3%            | +25             |
|             | Permanency Planning                              | PH       | 47       | ▼        | -13.0%            | -7              |
|             | Non-Family Abuse Protective Order                | AP       | 40       | <b>A</b> | +2.6%             | +1              |
|             | Status                                           | ST       | 37       | <b>A</b> | +12.1%            | +4              |
|             | Show Cause                                       | SC       | 28       | <u> </u> | -17.6%            | -6              |
|             | Initial Foster Care                              | IF       | 21       | ▼        | -4.5%             | -1              |
|             | Truancy                                          | TR       | 21       | <u></u>  | +133.3%           | +12             |
|             | Terminate Parental Rights                        | TP       | 16       | <b>▼</b> | -23.8%            | -5              |
|             | Civil Violation                                  | CI       | 15       | <u> </u> | +7.1%             | +1              |
|             | Capias                                           | CA       | 6        | <b>V</b> | -53.8%            | -7              |
|             | Other<br>Child In Need of Services               | OT       | 6        | ↔        | 20.60/            | -<br>-2         |
|             |                                                  | CS<br>SI | 5        | <b>V</b> | -28.6%<br>+300.0% | +3              |
|             | Special Immigrant Juvenile Status                | EP       | 4        | <b>A</b> | +300.0%           | +3              |
|             | Emancipation<br>Family Abuse - Protective Order  | FP       | 2        | _        | -33.3%            | -1              |
|             | Relief of Custody                                | CR       | 2        | · ·      | -33.3%            | -1<br>-1        |
|             | Entrustment                                      | ET       | <u> </u> | · ·      | -75.0%            | -3              |
|             | Temporary Detention Order                        | TD       | 1        | · ·      | -80.0%            | -4              |
|             | Voluntary Continuing Services and Support Agreem |          | 1        | Ť        | -75.0%            | -3              |
|             | Mental Commitment                                | MC       | Ů        | · ·      | -100.0%           | -7              |
|             | Qualified Residential Treatment                  | QR       | 0        | · ·      | -100.0%           | -1              |
|             | Violation of Protective Order                    | PV       | 0        | · ·      | -100.0%           | -1              |
|             | Total                                            |          | 4,958    | <u> </u> | 20.4%             | +839            |
|             |                                                  |          | 9,984    |          | 14.6%             | +1,275          |
| GRAND TOTAL |                                                  |          | 3,304    |          | 14.0%             | +1,413          |

January 2024 thru April 2024 Dispositions (Compared to January 2023 thru April 2023)

Virginia Beach
District: 2 FIPS: 810

| Dispositions by Major Case Category** |         |          |          |                 |
|---------------------------------------|---------|----------|----------|-----------------|
| Category                              | Summary | Change   | % Change | Absolute Change |
| Adult Criminal                        | 2,300   | <b>A</b> | +12.8%   | +261            |
| Child Dependency                      | 240     | ▼        | +3.4%    | +8              |
| Child in Need of Services/Supervision | 37      | <b>A</b> | +94.7%   | +18             |
| Custody and Visitation                | 2,456   | <b>A</b> | -4.3%    | -111            |
| Delinquency                           | 516     | ▼        | -0.6%    | -3              |
| Juvenile Miscellaneous                | 39      | <b>A</b> | +14.7%   | +5              |
| New to Workload Study                 | 19      | <b>A</b> | +26.7%   | +4              |
| Other                                 | 2,488   | <b>A</b> | +94.7%   | +1,210          |
| Protective Orders                     | 544     | <b>A</b> | +1.3%    | +7              |
| Support                               | 1,179   | <b>A</b> | -7.5%    | -95             |
| Traffic                               | 166     | ▼        | -14.9%   | -29             |
| GRAND TOTAL                           | 9,984   | <b>A</b> | 14.6%    | +1,275          |