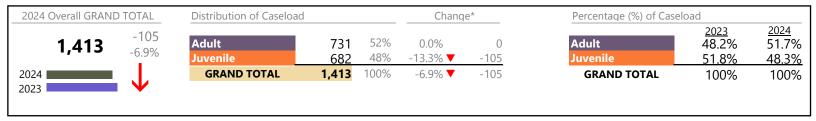

| 1       | ▼                 | -85.7%   | -6              |
| New to Workload Study                 | 1       | $\leftrightarrow$ |          | 0               |
| Other                                 | 4       | ▼                 | -42.9%   | -3              |
| Protective Orders                     | 2       | <b>A</b>          | +100.0%  | +1              |
| Support                               | 5       | <b>A</b>          | -16.7%   | -1              |
| Traffic                               | 2       | $\leftrightarrow$ |          | 0               |
| GRAND TOTAL                           | 40      | ▼                 | -18.4%   | -9              |

Alexandria

January 2024 thru April 2024 Dispositions (Compared to January 2023 thru April 2023)

District: 18 FIPS: 510



## **Dispositions by Division & Code**

| Division | Case Type Description                     | Code         | Summary | Change            | % Change | Absolute Change |
|----------|-------------------------------------------|--------------|---------|-------------------|----------|-----------------|
| Adult    | Misdemeanor                               | CM           | 190     | $\leftrightarrow$ |          | -               |
| Addit    | Other                                     | ОТ           | 169     | ▼                 | -9.6%    | -18             |
|          | Civil Support                             | VS           | 127     | ▼                 | -8.6%    | -12             |
|          | Family Abuse - Protective Order           | FP           | 63      | <b>A</b>          | +