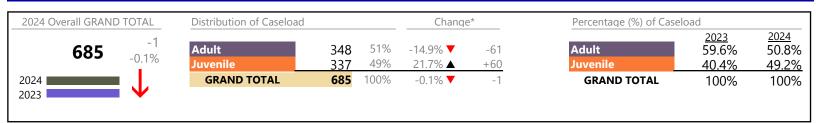

| Category         | Summary | Change   | % Change | Absolute Change |
|------------------|---------|----------|----------|-----------------|
| Adult Criminal   | 1,762   | <b>A</b> | +19.0%   | +281            |
| Child Dependency | 294     | <b>A</b> | -17.2%   | -61             |

| January 2024 thru April 2024 Dispositions (Compared to January 2023 thru April 2023) |       |          |        | Norfolk<br>FIPS: 710 |
|--------------------------------------------------------------------------------------|-------|----------|--------|----------------------|
|                                                                                      |       |          |        |                      |
| Child in Need of Services/Supervision                                                | 25    | <b>A</b> | +47.1% | +8                   |
| Custody and Visitation                                                               | 1,344 | ▼        | -4.4%  | -62                  |
| Delinquency                                                                          | 316   | <b>A</b> | -9.7%  | -34                  |
| Juvenile Miscellaneous                                                               | 48    | ▼        | -7.7%  | -4                   |
| Other                                                                                | 897   | <b>A</b> | +14.9% | +116                 |
| Protective Orders                                                                    | 331   | <b>A</b> | +16.1% | +46                  |

868

26

5,911

+4.1%

5.8%

+34

+324

0