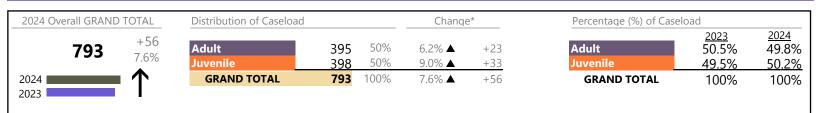

| January 2024 thru April 2024 Dispositions (Compared to January 2023 thru April 2023) |       |          |        | Norfolk<br>FIPS: 710 |
|--------------------------------------------------------------------------------------|-------|----------|--------|----------------------|
|                                                                                      |       |          |        |                      |
| Child in Need of Services/Supervision                                                | 25    | <b>A</b> | +47.1% | +8                   |
| Custody and Visitation                                                               | 1,344 | ▼        | -4.4%  | -62                  |
| Delinquency                                                                          | 316   | <b>A</b> | -9.7%  | -34                  |
| Juvenile Miscellaneous                                                               | 48    | ▼        | -7.7%  | -4                   |
| Other                                                                                | 897   | <b>A</b> | +14.9% | +116                 |
| Protective Orders                                                                    | 331   | <b>A</b> | +16.1% | +46                  |

868

26

5,911

+4.1%

5.8%

+34

+324

0