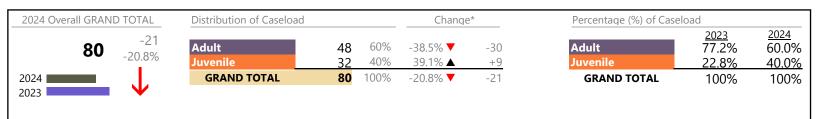

Portsmouth

January 2024 thru April 2024 Dispositions (Compared to January 2023 thru April 2023)

District: 3 FIPS: 740

# **Dispositions by Division & Code**

| Division | Case Type Description                   | Code          | Summary | Change            | % Change | Absolute Change |
|----------|-----------------------------------------|---------------|---------|-------------------|----------|-----------------|
| Adult    | Show Cause                              | SC            | 493     | <b>A</b>          | +11.8%   | +52             |
| Addit    | Misdemeanor                             | CM            | 420     | ▼                 | -6.5%    | -29             |
|          | Civil Support                           | VS            | 400     | <b>A</b>          | +9.0%    | +33             |
|          | Other                                   | OT            | 313     | ▼                 | -12.3%   | -44             |
|          | Capias                                  | CA            | 189     | <b>A</b>          | +28.6%   | +42             |
|          | Family Abuse - Protective Order         | FP            | 103     | ▼                 | -13.4%   | -16             |
|          | Felony                                  | CF            | 91      | ▼                 | -38.5%   | -57             |
|          | Non-Family Abuse Protective Order       | AP            | 35      | ▼                 | -5.4%    | -2              |
|          | Remand Support                          | RS            | 31      | <b>A</b>          | +34.8%   | +8              |
|          | Motion - Protective Order               | MP            | 15      | ▼                 | -21.1%   | -4              |
|          | Restricted License for Non-Support      | SL            | 4       | <b>A</b>          | +300.0%  | +3              |
|          | Violation of Protective Order           | PV            | 2       | <b>A</b>          | +100.0%  | +1              |
|          | Bond Forfeiture                         | BF            | 1       | <b>A</b>          | -        | +1              |
|          | Protective Order                        | PC            | 0       | ▼                 | -100.0%  | -2              |
|          | Total                                   |               | 2,097   | ▼                 | -0.7%    | -14             |
| Juvenile | Custody Visitation                      | CV            | 929     | <b>A</b>          | +8.5%    | +73             |
| Javenne  | Misdemeanor                             | DM            | 91      | <b>A</b>          | +42.2%   | +27             |
|          | Felony                                  | DF            | 45      | <b>A</b>          | +25.0%   | +9              |
|          | Paternity                               | PT            | 44      | <b>A</b>          | +41.9%   | +13             |
|          | Remand Custody                          | RC            | 37      | <b>A</b>          | +23.3%   | +7              |
|          | Remand Visitation                       | RV            | 37      | <b>A</b>          | +23.3%   | +7              |
|          | Non-Family Abuse Protective Order       | AP            | 18      | ▼                 | -5.3%    | -1              |
|          | Status                                  | ST            | 17      | <b>A</b>          | +240.0%  | +12             |
|          | Traffic                                 | T             | 16      | <b>A</b>          | +23.1%   | +3              |
|          | Family Abuse - Protective Order         | FP            | 7       | <b>A</b>          | -        | +7              |
|          | Permanency Planning                     | PH            | 7       | <b>A</b>          | +16.7%   | +1              |
|          | Emergency Custody Order                 | EC            | 6       | <b>A</b>          | +50.0%   | +2              |
|          | Foster Care Review                      | FC            | 6       | $\leftrightarrow$ |          | -               |
|          | Abuse and Neglect                       | AN            | 4       | <b>A</b>          | +300.0%  | +3              |
|          | Civil Violation                         | CI            | 4       | <b>A</b>          | +33.3%   | +1              |
|          | Show Cause                              | SC            | 4       | ▼                 | -20.0%   | -1              |
|          | Initial Foster Care                     | IF            | 3       | <b>A</b>          | +200.0%  | +2              |
|          | Temporary Detention Order               | TD            | 3       | <b>A</b>          | +200.0%  | +2              |
|          | Mental Commitment                       | MC            | 2       | $\leftrightarrow$ |          | -               |
|          | Motion - Protective Order               | MP            | 2       | <b>A</b>          | -        | +2              |
|          | Terminate Parental Rights               | TP            | 2       | <b>A</b>          | -        | +2              |
|          | Voluntary Continuing Services and Suppo | ort Agreen VA | 2       | <b>A</b>          | -        | +2              |
|          | Child In Need of Services               | CS            | 0       | ▼                 | -100.0%  | -2              |
|          | Other                                   | ОТ            | 0       | ▼                 | -100.0%  | -5              |
|          | Relief of Custody                       | CR            | 0       | ▼                 | -100.0%  | -1              |
|          | Total                                   |               | 1,286   | <b>A</b>          | 14.7%    | +165            |
|          | GRAND TOTAL                             |               | 3,383   | <b>A</b>          | 4.7%     | +151            |

| Category                              | Summary | Change   | % Change | Absolute Change |
|---------------------------------------|---------|----------|----------|-----------------|
| Adult Criminal                        | 1,047   | <b>A</b> | +1.9%    | +20             |
| Child Dependency                      | 24      | <b>A</b> | +60.0%   | +9              |
| Child in Need of Services/Supervision | 0       | ▼        | -100.0%  | -3              |
| Custody and Visitation                | 973     | <b>A</b> | +9.7%    | +86             |

January 2024 thru April 2024 Dispositions (Compared to January 2023 thru April 2023)

**Portsmouth**District: 3 FIPS: 740

| GRAND TOTAL            | 3,383 | <b>A</b> | 4.7%    | +151 |
|------------------------|-------|----------|---------|------|
| Traffic                | 16    | <b>A</b> | +23.1%  | +3   |
| Support                | 553   | <b>A</b> | +4.5%   | +24  |
| Protective Orders      | 180   | <b>A</b> | -7.2%   | -14  |
| Other                  | 429   | <b>A</b> | -5.1%   | -23  |
| New to Workload Study  | 4     | <b>A</b> | +33.3%  | +1   |
| Juvenile Miscellaneous | 17    | <b>A</b> | +240.0% | +12  |
| Delinquency            | 140   | <b>A</b> | +34.6%  | +36  |
|                        |       |          |         |      |