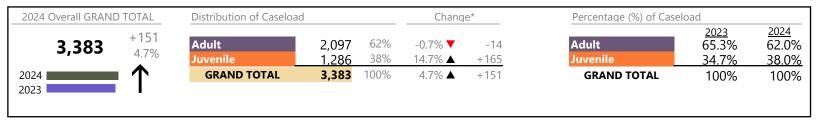

# **Dispositions by Division & Code**

| Division | Case Type Description                   | Code          | Summary | Change            | % Change | Absolute Change |
|----------|-----------------------------------------|---------------|---------|-------------------|----------|-----------------|
| Adult    | Show Cause                              | SC            | 493     | <b>A</b>          | +11.8%   | +52             |
| Addit    | Misdemeanor                             | CM            | 420     | ▼                 | -6.5%    | -29             |
|          | Civil Support                           | VS            | 400     | <b>A</b>          | +9.0%    | +33             |
|          | Other                                   | OT            | 313     | ▼                 | -12.3%   | -44             |
|          | Capias                                  | CA            | 189     | <b>A</b>          | +28.6%   | +42             |
|          | Family Abuse - Protective Order         | FP            | 103     | ▼                 | -13.4%   | -16             |
|          | Felony                                  | CF            | 91      | ▼                 | -38.5%   | -57             |
|          | Non-Family Abuse Protective Order       | AP            | 35      | ▼                 | -5.4%    | -2              |
|          | Remand Support                          | RS            | 31      | <b>A</b>          | +34.8%   | +8              |
|          | Motion - Protective Order               | MP            | 15      | ▼                 | -21.1%   | -4              |
|          | Restricted License for Non-Support      | SL            | 4       | <b>A</b>          | +300.0%  | +3              |
|          | Violation of Protective Order           | PV            | 2       | <b>A</b>          | +100.0%  | +1              |
|          | Bond Forfeiture                         | BF            | 1       | <b>A</b>          | -        | +1              |
|          | Protective Order                        | PC            | 0       | ▼                 | -100.0%  | -2              |
|          | Total                                   |               | 2,097   | ▼                 | -0.7%    | -14             |
| Juvenile | Custody Visitation                      | CV            | 929     | <b>A</b>          | +8.5%    | +73             |
| Javenne  | Misdemeanor                             | DM            | 91      | <b>A</b>          | +42.2%   | +27             |
|          | Felony                                  | DF            | 45      | <b>A</b>          | +25.0%   | +9              |
|          | Paternity                               | PT            | 44      | <b>A</b>          | +41.9%   | +13             |
|          | Remand Custody                          | RC            | 37      | <b>A</b>          | +23.3%   | +7              |
|          | Remand Visitation                       | RV            | 37      | <b>A</b>          | +23.3%   | +7              |
|          | Non-Family Abuse Protective Order       | AP            | 18      | ▼                 | -5.3%    | -1              |
|          | Status                                  | ST            | 17      | <b>A</b>          | +240.0%  | +12             |
|          | Traffic                                 | T             | 16      | <b>A</b>          | +23.1%   | +3              |
|          | Family Abuse - Protective Order         | FP            | 7       | <b>A</b>          | -        | +7              |
|          | Permanency Planning                     | PH            | 7       | <b>A</b>          | +16.7%   | +1              |
|          | Emergency Custody Order                 | EC            | 6       | <b>A</b>          | +50.0%   | +2              |
|          | Foster Care Review                      | FC            | 6       | $\leftrightarrow$ |          | -               |
|          | Abuse and Neglect                       | AN            | 4       | <b>A</b>          | +300.0%  | +3              |
|          | Civil Violation                         | CI            | 4       | <b>A</b>          | +33.3%   | +1              |
|          | Show Cause                              | SC            | 4       | ▼                 | -20.0%   | -1              |
|          | Initial Foster Care                     | IF            | 3       | <b>A</b>          | +200.0%  | +2              |
|          | Temporary Detention Order               | TD            | 3       | <b>A</b>          | +200.0%  | +2              |
|          | Mental Commitment                       | MC            | 2       | $\leftrightarrow$ |          | -               |
|          | Motion - Protective Order               | MP            | 2       | <b>A</b>          | -        | +2              |
|          | Terminate Parental Rights               | TP            | 2       | <b>A</b>          | -        | +2              |
|          | Voluntary Continuing Services and Suppo | ort Agreen VA | 2       | <b>A</b>          | -        | +2              |
|          | Child In Need of Services               | CS            | 0       | ▼                 | -100.0%  | -2              |
|          | Other                                   | ОТ            | 0       | ▼                 | -100.0%  | -5              |
|          | Relief of Custody                       | CR            | 0       | ▼                 | -100.0%  | -1              |
|          | Total                                   |               | 1,286   | <b>A</b>          | 14.7%    | +165            |
|          | GRAND TOTAL                             |               | 3,383   | <b>A</b>          | 4.7%     | +151            |

January 2024 thru April 2024 Dispositions (Compared to January 2023 thru April 2023)

**Portsmouth**District: 3 FIPS: 740

| GRAND TOTAL            | 3,383 | <b>A</b> | 4.7%    | +151 |
|------------------------|-------|----------|---------|------|
| Traffic                | 16    | <b>A</b> | +23.1%  | +3   |
| Support                | 553   | <b>A</b> | +4.5%   | +24  |
| Protective Orders      | 180   | <b>A</b> | -7.2%   | -14  |
| Other                  | 429   | <b>A</b> | -5.1%   | -23  |
| New to Workload Study  | 4     | <b>A</b> | +33.3%  | +1   |
| Juvenile Miscellaneous | 17    | <b>A</b> | +240.0% | +12  |
| Delinquency            | 140   | <b>A</b> | +34.6%  | +36  |
|                        |       |          |         |      |