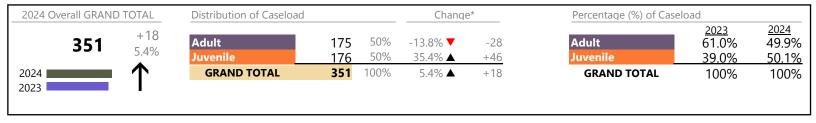

January 2024 thru April 2024 Dispositions (Compared to January 2023 thru April 2023)

**Chesapeake**District: 1 FIPS: 550

| Dispositions by Major Case Category** |         |                   |          |                 |
|---------------------------------------|---------|-------------------|----------|-----------------|
| Category                              | Summary | Change            | % Change | Absolute Change |
| Adult Criminal                        | 1,464   | <b>A</b>          | +4.6%    | +65             |
| Child Dependency                      | 55      | <b>A</b>          | -14.1%   | -9              |
| Child in Need of Services/Supervision | 48      | <b>A</b>          | +128.6%  | +27             |
| Custody and Visitation                | 1,563   | ▼                 | -22.5%   | -454            |
| Delinquency                           | 260     | <b>A</b>          | +39.8%   | +74             |
| Juvenile Miscellaneous                | 4       | $\leftrightarrow$ | +33.3%   | +1              |
| New to Workload Study                 | 5       | <b>A</b>          | +66.7%   | +2              |
| Other                                 | 856     | <b>A</b>          | +11.6%   | +89             |
| Protective Orders                     | 279     | ▼                 | -4.1%    | -12             |
| Support                               | 712     | <b>A</b>          | +1.9%    | +13             |
| Traffic                               | 35      | ▼                 | -2.8%    | -1              |
| GRAND TOTAL                           | 5,281   | ▼                 | -3.7%    | -205            |