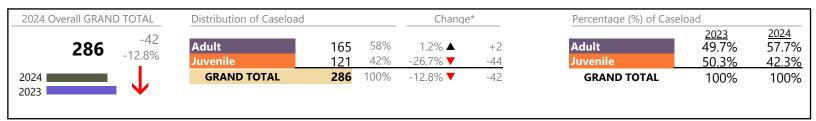

### **Dispositions by Division & Code**

| Division | Case Type Description                                                                 | Code     | Summary  | Change            | % Change         | <b>Absolute Change</b> |
|----------|---------------------------------------------------------------------------------------|----------|----------|-------------------|------------------|------------------------|
| Adult    | Misdemeanor                                                                           | CM       | 646      | <b>A</b>          | +5.7%            | +35                    |
| Adult    | Show Cause                                                                            | SC       | 535      | ▼                 | -5.8%            | -33                    |
|          | Civil Support                                                                         | VS       | 523      | <b>A</b>          | +1.2%            | +6                     |
|          | Other                                                                                 | OT       | 418      | <b>A</b>          | +17.4%           | +62                    |
|          | Felony                                                                                | CF       | 239      | <b>A</b>          | +25.1%           | +48                    |
|          | Capias                                                                                | CA       | 219      | <b>A</b>          | +10.1%           | +20                    |
|          | Family Abuse - Protective Order                                                       | FP       | 173      | ▼                 | -3.4%            | -6                     |
|          | Remand Support                                                                        | RS       | 169      | <b>A</b>          | +18.2%           | +26                    |
|          | Non-Family Abuse Protective Order                                                     | AP       | 42       | ▼                 | -8.7%            | -4                     |
|          | Motion - Protective Order                                                             | MP       | 20       | <b>A</b>          | +17.6%           | +3                     |
|          | Violation Family Abuse Protective Order                                               | PS       | 9        | <u> </u>          | -                | +9                     |
|          | Violation of Protective Order                                                         | PV       | 3        | <b>V</b>          | -70.0%           | -7                     |
|          | Restricted License for Non-Support                                                    | SL       | 2        |                   | +100.0%          | +1                     |
|          | Protective Order                                                                      | PC       | 0        | <u> </u>          | -100.0%          | -1                     |
|          | Total                                                                                 |          | 2,998    | <b>A</b>          | 5.6%             | +159                   |
| Juvenile | Custody Visitation                                                                    | CV       | 1,534    | ▼                 | -22.7%           | -450                   |
|          | Remand Custody                                                                        | RC       | 145      | <b>A</b>          | +14.2%           | +18                    |
|          | Misdemeanor                                                                           | DM       | 136      | <b>A</b>          | +32.0%           | +33                    |
|          | Felony                                                                                | DF       | 107      | <b>A</b>          | +39.0%           | +30                    |
|          | Remand Visitation                                                                     | RV       | 90       | <b>A</b>          | +7.1%            | +6                     |
|          | Truancy                                                                               | TR       | 40       | _                 | +135.3%<br>-7.5% | +23<br>-3              |
|          | Non-Family Abuse Protective Order<br>Traffic                                          | AP<br>T  | 37<br>35 | <u> </u>          | -2.8%            | -5<br>-1               |
|          | Paternity                                                                             | PT       | 29       | · ·               | -9.4%            | -3                     |
|          | Other                                                                                 | ОТ       | 19       | <u> </u>          | +35.7%           | +5                     |
|          | Show Cause                                                                            | SC       | 19       | _                 | +137.5%          | +11                    |
|          | Foster Care Review                                                                    | FC       | 13       | _                 | +44.4%           | +4                     |
|          | Permanency Planning                                                                   | PH       | 12       | ▼                 | -33.3%           | -6                     |
|          | Abuse and Neglect                                                                     | AN       | 11       | ▼                 | -45.0%           | -9                     |
|          | Terminate Parental Rights                                                             | TP       | 8        | $\Leftrightarrow$ |                  | -                      |
|          | Motion - Protective Order                                                             | MP       | 7        | $\leftrightarrow$ |                  | -                      |
|          | Child In Need of Services                                                             | CS       | 6        | <b>A</b>          | +200.0%          | +4                     |
|          | Mental Commitment                                                                     | MC       | 6        | ▼                 | -33.3%           | -3                     |
|          | Emergency Custody Order                                                               | EC       | 5        | ▼                 | -73.7%           | -14                    |
|          | Initial Foster Care                                                                   | IF       | 4        | ▼                 | -33.3%           | -2                     |
|          | Relief of Custody                                                                     | CR       | 4        | <b>A</b>          | +300.0%          | +3                     |
|          | Status                                                                                | ST       | 4        | <b>↔</b>          | +33.3%           | +1                     |
|          | Temporary Detention Order                                                             | TD       | 4        | •                 | -73.3%           | -11                    |
|          | Civil Violation                                                                       | CI       | 3        | <b>A</b>          | +200.0%          | +2                     |
|          | Voluntary Continuing Services and Support Agreen<br>Special Immigrant Juvenile Status |          | 3 2      | <b>A</b>          | +50.0%           | +1                     |
|          | Capias                                                                                | SI<br>CA |          |                   | -100.0%          | -1                     |
|          | Family Abuse - Protective Order                                                       | FP       | 0        | ¥                 | -100.0%          | -2                     |
|          | Total                                                                                 | 117      | 2,283    | <u>▼</u>          | -13.8%           | -364                   |
|          |                                                                                       |          |          |                   |                  |                        |
|          | GRAND TOTAL                                                                           |          | 5,281    | ▼                 | -3.7%            | -205                   |

January 2024 thru April 2024 Dispositions (Compared to January 2023 thru April 2023)

**Chesapeake**District: 1 FIPS: 550

| Dispositions by Major Case Category** |         |                   |          |                 |
|---------------------------------------|---------|-------------------|----------|-----------------|
| Category                              | Summary | Change            | % Change | Absolute Change |
| Adult Criminal                        | 1,464   | <b>A</b>          | +4.6%    | +65             |
| Child Dependency                      | 55      | <b>A</b>          | -14.1%   | -9              |
| Child in Need of Services/Supervision | 48      | <b>A</b>          | +128.6%  | +27             |
| Custody and Visitation                | 1,563   | ▼                 | -22.5%   | -454            |
| Delinquency                           | 260     | <b>A</b>          | +39.8%   | +74             |
| Juvenile Miscellaneous                | 4       | $\leftrightarrow$ | +33.3%   | +1              |
| New to Workload Study                 | 5       | <b>A</b>          | +66.7%   | +2              |
| Other                                 | 856     | <b>A</b>          | +11.6%   | +89             |
| Protective Orders                     | 279     | ▼                 | -4.1%    | -12             |
| Support                               | 712     | <b>A</b>          | +1.9%    | +13             |
| Traffic                               | 35      | ▼                 | -2.8%    | -1              |
| GRAND TOTAL                           | 5,281   | ▼                 | -3.7%    | -205            |