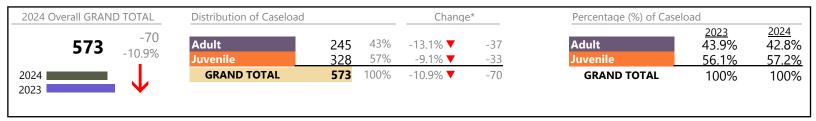

# **Dispositions by Division & Code**

| Division | Case Type Description                   | Code          | Summary | Change            | % Change | Absolute Change |
|----------|-----------------------------------------|---------------|---------|-------------------|----------|-----------------|
| Adult    | Show Cause                              | SC            | 493     | <b>A</b>          | +11.8%   | +52             |
| Addit    | Misdemeanor                             | CM            | 420     | ▼                 | -6.5%    | -29             |
|          | Civil Support                           | VS            | 400     | <b>A</b>          | +9.0%    | +33             |
|          | Other                                   | OT            | 313     | ▼                 | -12.3%   | -44             |
|          | Capias                                  | CA            | 189     | <b>A</b>          | +28.6%   | +42             |
|          | Family Abuse - Protective Order         | FP            | 103     | ▼                 | -13.4%   | -16             |
|          | Felony                                  | CF            | 91      | ▼                 | -38.5%   | -57             |
|          | Non-Family Abuse Protective Order       | AP            | 35      | ▼                 | -5.4%    | -2              |
|          | Remand Support                          | RS            | 31      | <b>A</b>          | +34.8%   | +8              |
|          | Motion - Protective Order               | MP            | 15      | ▼                 | -21.1%   | -4              |
|          | Restricted License for Non-Support      | SL            | 4       | <b>A</b>          | +300.0%  | +3              |
|          | Violation of Protective Order           | PV            | 2       | <b>A</b>          | +100.0%  | +1              |
|          | Bond Forfeiture                         | BF            | 1       | <b>A</b>          | -        | +1              |
|          | Protective Order                        | PC            | 0       | ▼                 | -100.0%  | -2              |
|          | Total                                   |               | 2,097   | ▼                 | -0.7%    | -14             |
| Juvenile | Custody Visitation                      | CV            | 929     | <b>A</b>          | +8.5%    | +73             |
| Javenne  | Misdemeanor                             | DM            | 91      | <b>A</b>          | +42.2%   | +27             |
|          | Felony                                  | DF            | 45      | <b>A</b>          | +25.0%   | +9              |
|          | Paternity                               | PT            | 44      | <b>A</b>          | +41.9%   | +13             |
|          | Remand Custody                          | RC            | 37      | <b>A</b>          | +23.3%   | +7              |
|          | Remand Visitation                       | RV            | 37      | <b>A</b>          | +23.3%   | +7              |
|          | Non-Family Abuse Protective Order       | AP            | 18      | ▼                 | -5.3%    | -1              |
|          | Status                                  | ST            | 17      | <b>A</b>          | +240.0%  | +12             |
|          | Traffic                                 | T             | 16      | <b>A</b>          | +23.1%   | +3              |
|          | Family Abuse - Protective Order         | FP            | 7       | <b>A</b>          | -        | +7              |
|          | Permanency Planning                     | PH            | 7       | <b>A</b>          | +16.7%   | +1              |
|          | Emergency Custody Order                 | EC            | 6       | <b>A</b>          | +50.0%   | +2              |
|          | Foster Care Review                      | FC            | 6       | $\leftrightarrow$ |          | -               |
|          | Abuse and Neglect                       | AN            | 4       | <b>A</b>          | +300.0%  | +3              |
|          | Civil Violation                         | CI            | 4       | <b>A</b>          | +33.3%   | +1              |
|          | Show Cause                              | SC            | 4       | ▼                 | -20.0%   | -1              |
|          | Initial Foster Care                     | IF            | 3       | <b>A</b>          | +200.0%  | +2              |
|          | Temporary Detention Order               | TD            | 3       | <b>A</b>          | +200.0%  | +2              |
|          | Mental Commitment                       | MC            | 2       | $\leftrightarrow$ |          | -               |
|          | Motion - Protective Order               | MP            | 2       | <b>A</b>          | -        | +2              |
|          | Terminate Parental Rights               | TP            | 2       | <b>A</b>          | -        | +2              |
|          | Voluntary Continuing Services and Suppo | ort Agreen VA | 2       | <b>A</b>          | -        | +2              |
|          | Child In Need of Services               | CS            | 0       | ▼                 | -100.0%  | -2              |
|          | Other                                   | ОТ            | 0       | ▼                 | -100.0%  | -5              |
|          | Relief of Custody                       | CR            | 0       | ▼                 | -100.0%  | -1              |
|          | Total                                   |               | 1,286   | <b>A</b>          | 14.7%    | +165            |
|          | GRAND TOTAL                             |               | 3,383   | <b>A</b>          | 4.7%     | +151            |

| Category                              | Summary | Change   | % Change | Absolute Change |
|---------------------------------------|---------|----------|----------|-----------------|
| Adult Criminal                        | 1,047   | <b>A</b> | +1.9%    | +20             |
| Child Dependency                      | 24      | <b>A</b> | +60.0%   | +9              |
| Child in Need of Services/Supervision | 0       | ▼        | -100.0%  | -3              |
| Custody and Visitation                | 973     | <b>A</b> | +9.7%    | +86             |

January 2024 thru April 2024 Dispositions (Compared to January 2023 thru April 2023)

**Portsmouth**District: 3 FIPS: 740

| GRAND TOTAL            | 3,383 | <b>A</b> | 4.7%    | +151 |
|------------------------|-------|----------|---------|------|
| Traffic                | 16    | <b>A</b> | +23.1%  | +3   |
| Support                | 553   | <b>A</b> | +4.5%   | +24  |
| Protective Orders      | 180   | <b>A</b> | -7.2%   | -14  |
| Other                  | 429   | <b>A</b> | -5.1%   | -23  |
| New to Workload Study  | 4     | <b>A</b> | +33.3%  | +1   |
| Juvenile Miscellaneous | 17    | <b>A</b> | +240.0% | +12  |
| Delinquency            | 140   | <b>A</b> | +34.6%  | +36  |
|                        |       |          |         |      |