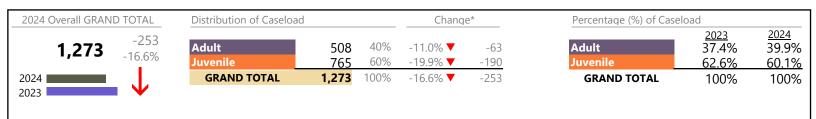

b>A</b> | +39.1%   | +9              |
| New to Workload Study                 | 3       | <b>A</b> | -        | +3              |
| Other                                 | 178     | ▼        | -2.2%    | -4              |
| Protective Orders                     | 36      | <b>A</b> | -10.0%   | -4              |
| Support                               | 155     | <b>V</b> | -19.7%   | -38             |

<sup>\*</sup> Compared to same time period as previous year 5/15/2024 1:08:40PM

January 2024 thru April 2024 Dispositions (Compared to January 2023 thru April 2023)

**Danville** District: 22 FIPS: 590

 Traffic
 9
 ▲
 +12.5%
 +

 GRAND TOTAL
 1,374
 ▲
 3.5%
 +47

January 2024 thru April 2024 Dispositions (Compared to January 2023 thru April 2023)

Franklin County
District: 22 FIPS: 067



# Dispositions by Division & Code

| Division | Case Type Description                     | Code | Summary | Change            | % Change | Absolute Change |
|----------|-------------------------------------------|------|---------|-------------------|----------|-----------------|
| Adult    | Misdemeanor                               | CM   | 131     | <b>A</b>          | +12.0%   | +14             |
| Addit    | Civil Support                             | VS   | 119     | ▼                 | -12.5%   | -17             |
|          | Other                                     | OT   | 86      | ▼                 | -23.9%   | -27             |
|          | Show Cause                                | SC   | 66      | ▼                 | -13.2%   | -10             |
|          | Family Abuse