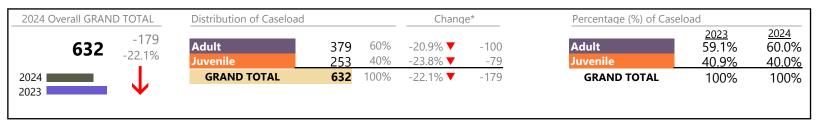

January 2024 thru April 2024 Dispositions (Compared to January 2023 thru April 2023)

Virginia Beach
District: 2 FIPS: 810

| Dispositions by Major Case Category** |         |          |          |                 |
|---------------------------------------|---------|----------|----------|-----------------|
| Category                              | Summary | Change   | % Change | Absolute Change |
| Adult Criminal                        | 2,300   | <b>A</b> | +12.8%   | +261            |
| Child Dependency                      | 240     | ▼        | +3.4%    | +8              |
| Child in Need of Services/Supervision | 37      | <b>A</b> | +94.7%   | +18             |
| Custody and Visitation                | 2,456   | <b>A</b> | -4.3%    | -111            |
| Delinquency                           | 516     | ▼        | -0.6%    | -3              |
| Juvenile Miscellaneous                | 39      | <b>A</b> | +14.7%   | +5              |
| New to Workload Study                 | 19      | <b>A</b> | +26.7%   | +4              |
| Other                                 | 2,488   | <b>A</b> | +94.7%   | +1,210          |
| Protective Orders                     | 544     | <b>A</b> | +1.3%    | +7              |
| Support                               | 1,179   | <b>A</b> | -7.5%    | -95             |
| Traffic                               | 166     | ▼        | -14.9%   | -29             |
| GRAND TOTAL                           | 9,984   | <b>A</b> | 14.6%    | +1,275          |