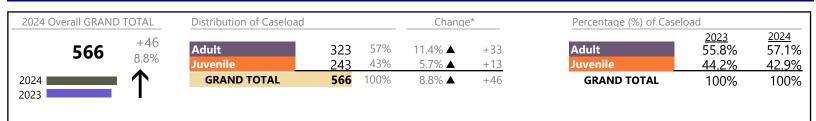

| Category                              | Summary | Change   | % Change | Absolute Change |
|---------------------------------------|---------|----------|----------|-----------------|
| Adult Criminal                        | 1,047   | <b>A</b> | +1.9%    | +20             |
| Child Dependency                      | 24      | <b>A</b> | +60.0%   | +9              |
| Child in Need of Services/Supervision | 0       | ▼        | -100.0%  | -3              |
| Custody and Visitation                | 973     | <b>A</b> | +9.7%    | +86             |

January 2024 thru April 2024 Dispositions (Compared to January 2023 thru April 2023)

**Portsmouth**District: 3 FIPS: 740

| GRAND TOTAL            | 3,383 | <b>A</b> | 4.7%    | +151 |
|------------------------|-------|----------|---------|------|
| Traffic                | 16    | <b>A</b> | +23.1%  | +3   |
| Support                | 553   | <b>A</b> | +4.5%   | +24  |
| Protective Orders      | 180   | <b>A</b> | -7.2%   | -14  |
| Other                  | 429   | <b>A</b> | -5.1%   | -23  |
| New to Workload Study  | 4     | <b>A</b> | +33.3%  | +1   |
| Juvenile Miscellaneous | 17    | <b>A</b> | +240.0% | +12  |
| Delinquency            | 140   | <b>A</b> | +34.6%  | +36  |
|                        |       |          |         |      |