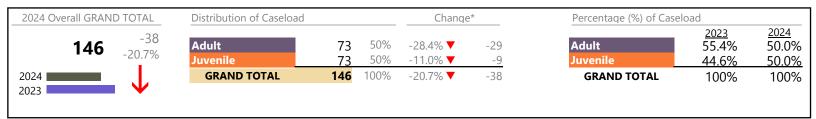

| Category                              | Summary | Change   | % Change | Absolute Change |
|---------------------------------------|---------|----------|----------|-----------------|
| Adult Criminal                        | 1,047   | <b>A</b> | +1.9%    | +20             |
| Child Dependency                      | 24      | <b>A</b> | +60.0%   | +9              |
| Child in Need of Services/Supervision | 0       | ▼        | -100.0%  | -3              |
| Custody and Visitation                | 973     | <b>A</b> | +9.7%    | +86             |