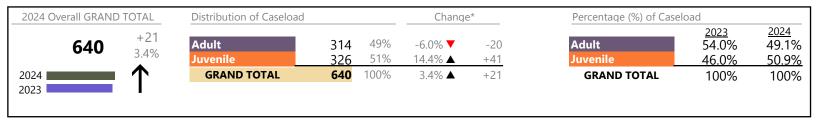

| Category         | Summary | Change   | % Change | Absolute Change |
|------------------|---------|----------|----------|-----------------|
| Adult Criminal   | 1,762   | <b>A</b> | +19.0%   | +281            |
| Child Dependency | 294     | <b>A</b> | -17.2%   | -61             |

| January 2024 thru April 2024 Dispositions (Compared to January 2023 thru April 2023) |       |          |        | Norfolk<br>FIPS: 710 |
|--------------------------------------------------------------------------------------|-------|----------|--------|----------------------|
|                                                                                      |       |          |        |                      |
| Child in Need of Services/Supervision                                                | 25    | <b>A</b> | +47.1% | +8                   |
| Custody and Visitation                                                               | 1,344 | ▼        | -4.4%  | -62                  |
| Delinquency                                                                          | 316   | <b>A</b> | -9.7%  | -34                  |
| Juvenile Miscellaneous                                                               | 48    | ▼        | -7.7%  | -4                   |
| Other                                                                                | 897   | <b>A</b> | +14.9% | +116                 |
| Protective Orders                                                                    | 331   | <b>A</b> | +16.1% | +46                  |

868

26

5,911

+4.1%

5.8%

+34

+324

0