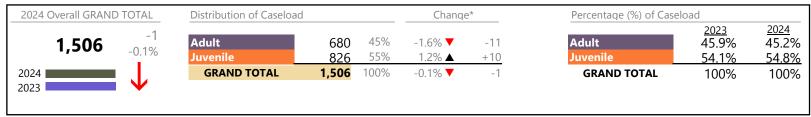

**GRAND TOTAL** 

|                                                                                        |                                                           |    | Summary                                                      | Change   | % Change                                                       | Absolute Change                                        |
|----------------------------------------------------------------------------------------|-----------------------------------------------------------|----|--------------------------------------------------------------|----------|----------------------------------------------------------------|--------------------------------------------------------|
| 1                                                                                      | Qualified Residential Treatment                           | QR | 3                                                            | <b>~</b> | -97.9%                                                         | -138                                                   |
| Juvenile                                                                               | Protective Order                                          | PC | 2                                                            | ▼        | -50.0%                                                         | -2                                                     |
|                                                                                        | Violation Family Abuse Protective Order                   | PS | 2                                                            | <b>A</b> | +100.0%                                                        | +1                                                     |
|                                                                                        | Restricted Operators License                              | RL | 1                                                            | <b>A</b> | -                                                              | +1                                                     |
|                                                                                        | Violation of Protective Order                             | PV | 1                                                            | ▼        | -66.7%                                                         | -2                                                     |
|                                                                                        | Restoration of Parental Rights                            | RR | 0                                                            | <u> </u> | -100.0%                                                        | -2                                                     |
|                                                                                        | Total                                                     |    | 71,298                                                       | <u> </u> | 1.7%                                                           | +1,159                                                 |
|                                                                                        | GRAND TOTAL                                               |    | 148,405                                                      | <b>A</b> | 0.9%                                                           | +1,377                                                 |
| Category                                                                               |                                                           |    |                                                              |          |                                                                |                                                        |
| Category                                                                               |                                                           |    |                                                              |          |                                                                |                                                        |
| Adult Criminal                                                                         |                                                           |    | Summary                                                      | Change   | % Change                                                       | Absolute Change                                        |
| Child Dependency                                                                       |                                                           |    | 36,988                                                       | Change ▲ | % Change<br>+2.1%                                              | Absolute Change +763                                   |
|                                                                                        |                                                           |    | 36,988<br>6,406                                              | J        | 3                                                              | ,                                                      |
|                                                                                        | ncy<br>f Services/Supervision                             |    | 36,988                                                       | J        | +2.1%                                                          | +763                                                   |
|                                                                                        | f Services/Supervision                                    |    | 36,988<br>6,406                                              | J        | +2.1%                                                          | +763<br>+46                                            |
| Child in Need o                                                                        | f Services/Supervision                                    |    | 36,988<br>6,406<br>1,382                                     | J        | +2.1%<br>+0.7%<br>+20.6%                                       | +763<br>+46<br>+236                                    |
| Child in Need o                                                                        | f Services/Supervision<br>sitation                        |    | 36,988<br>6,406<br>1,382<br>40,586                           | J        | +2.1%<br>+0.7%<br>+20.6%<br>-4.0%                              | +763<br>+46<br>+236<br>-1,709                          |
| Child in Need of Custody and Vin Delinquency                                           | of Services/Supervision sitation aneous                   |    | 36,988<br>6,406<br>1,382<br>40,586<br>10,812                 | J        | +2.1%<br>+0.7%<br>+20.6%<br>-4.0%<br>+23.0%                    | +763<br>+46<br>+236<br>-1,709<br>+2,025                |
| Child in Need of Custody and Vin Delinquency Juvenile Miscell                          | of Services/Supervision sitation aneous                   |    | 36,988<br>6,406<br>1,382<br>40,586<br>10,812<br>1,969        | J        | +2.1%<br>+0.7%<br>+20.6%<br>-4.0%<br>+23.0%<br>-3.9%           | +763<br>+46<br>+236<br>-1,709<br>+2,025<br>-80         |
| Child in Need of<br>Custody and Vi<br>Delinquency<br>Juvenile Miscell<br>New to Worklo | of Services/Supervision<br>sitation<br>aneous<br>ad Study |    | 36,988<br>6,406<br>1,382<br>40,586<br>10,812<br>1,969<br>799 | J        | +2.1%<br>+0.7%<br>+20.6%<br>-4.0%<br>+23.0%<br>-3.9%<br>+64.7% | +763<br>+46<br>+236<br>-1,709<br>+2,025<br>-80<br>+314 |

3,493

148,405

Traffic

Chesapeake

January 2024 thru April 2024 Dispositions (Compared to January 2023 thru April 2023)

District: 1 FIPS: 550