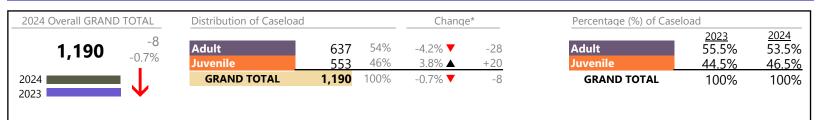

| Category         | Summary | Change   | % Change | Absolute Change |
|------------------|---------|----------|----------|-----------------|
| Adult Criminal   | 1,762   | <b>A</b> | +19.0%   | +281            |
| Child Dependency | 294     | <b>A</b> | -17.2%   | -61             |

| January 2024 thru April 2024 Dispositions (Compared to January 2023 thru April 2023) |       |          |        | Norfolk<br>FIPS: 710 |
|--------------------------------------------------------------------------------------|-------|----------|--------|----------------------|
|                                                                                      |       |          |        |                      |
| Child in Need of Services/Supervision                                                | 25    | <b>A</b> | +47.1% | +8                   |
| Custody and Visitation                                                               | 1,344 | ▼        | -4.4%  | -62                  |
| Delinquency                                                                          | 316   | <b>A</b> | -9.7%  | -34                  |
| Juvenile Miscellaneous                                                               | 48    | ▼        | -7.7%  | -4                   |
| Other                                                                                | 897   | <b>A</b> | +14.9% | +116                 |
| Protective Orders                                                                    | 331   | <b>A</b> | +16.1% | +46                  |

868

26

5,911

+4.1%

5.8%

+34

+324

0