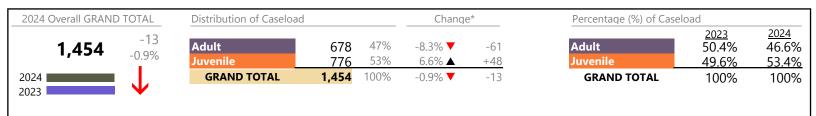

| Category         | Summary | Change   | % Change | Absolute Change |
|------------------|---------|----------|----------|-----------------|
| Adult Criminal   | 1,762   | <b>A</b> | +19.0%   | +281            |
| Child Dependency | 294     | <b>A</b> | -17.2%   | -61             |

| January 2024 thru April 2024 Dispositions (Compared to January 2023 thru April 2023) |       |          |        | Norfolk<br>FIPS: 710 |
|--------------------------------------------------------------------------------------|-------|----------|--------|----------------------|
|                                                                                      |       |          |        |                      |
| Child in Need of Services/Supervision                                                | 25    | <b>A</b> | +47.1% | +8                   |
| Custody and Visitation                                                               | 1,344 | ▼        | -4.4%  | -62                  |
| Delinquency                                                                          | 316   | <b>A</b> | -9.7%  | -34                  |
| Juvenile Miscellaneous                                                               | 48    | ▼        | -7.7%  | -4                   |
| Other                                                                                | 897   | <b>A</b> | +14.9% | +116                 |
| Protective Orders                                                                    | 331   | <b>A</b> | +16.1% | +46                  |

868

26

5,911

+4.1%

5.8%

+34

+324

0