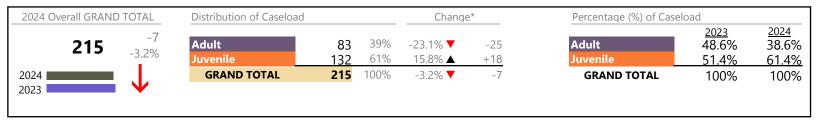

| Category                              | Summary | Change   | % Change | Absolute Change |
|---------------------------------------|---------|----------|----------|-----------------|
| Adult Criminal                        | 1,047   | <b>A</b> | +1.9%    | +20             |
| Child Dependency                      | 24      | <b>A</b> | +60.0%   | +9              |
| Child in Need of Services/Supervision | 0       | ▼        | -100.0%  | -3              |
| Custody and Visitation                | 973     | <b>A</b> | +9.7%    | +86             |

January 2024 thru April 2024 Dispositions (Compared to January 2023 thru April 2023)

**Portsmouth**District: 3 FIPS: 740

| GRAND TOTAL            | 3,383 | <b>A</b> | 4.7%    | +151 |
|------------------------|-------|----------|---------|------|
| Traffic                | 16    | <b>A</b> | +23.1%  | +3   |
| Support                | 553   | <b>A</b> | +4.5%   | +24  |
| Protective Orders      | 180   | <b>A</b> | -7.2%   | -14  |
| Other                  | 429   | <b>A</b> | -5.1%   | -23  |
| New to Workload Study  | 4     | <b>A</b> | +33.3%  | +1   |
| Juvenile Miscellaneous | 17    | <b>A</b> | +240.0% | +12  |
| Delinquency            | 140   | <b>A</b> | +34.6%  | +36  |
|                        |       |          |         |      |