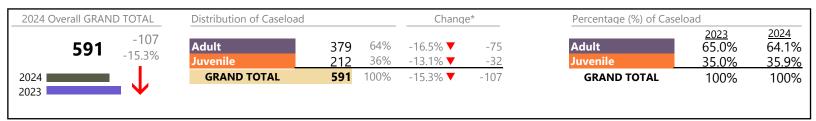

| Category                              | Summary | Change   | % Change | Absolute Change |
|---------------------------------------|---------|----------|----------|-----------------|
| Adult Criminal                        | 1,047   | <b>A</b> | +1.9%    | +20             |
| Child Dependency                      | 24      | <b>A</b> | +60.0%   | +9              |
| Child in Need of Services/Supervision | 0       | ▼        | -100.0%  | -3              |
| Custody and Visitation                | 973     | <b>A</b> | +9.7%    | +86             |

January 2024 thru April 2024 Dispositions (Compared to January 2023 thru April 2023)

**Portsmouth**District: 3 FIPS: 740

| GRAND TOTAL            | 3,383 | <b>A</b> | 4.7%    | +151 |
|------------------------|-------|----------|---------|------|
| Traffic                | 16    | <b>A</b> | +23.1%  | +3   |
| Support                | 553   | <b>A</b> | +4.5%   | +24  |
| Protective Orders      | 180   | <b>A</b> | -7.2%   | -14  |
| Other                  | 429   | <b>A</b> | -5.1%   | -23  |
| New to Workload Study  | 4     | <b>A</b> | +33.3%  | +1   |
| Juvenile Miscellaneous | 17    | <b>A</b> | +240.0% | +12  |
| Delinquency            | 140   | <b>A</b> | +34.6%  | +36  |
|                        |       |          |         |      |