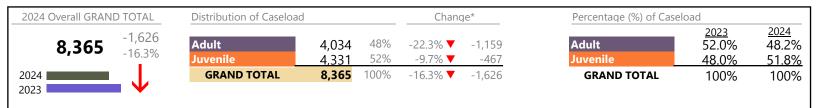

**GRAND TOTAL** 

|                                                                                        |                                                           |    | Summary                                                      | Change   | % Change                                                       | Absolute Change                                        |
|----------------------------------------------------------------------------------------|-----------------------------------------------------------|----|--------------------------------------------------------------|----------|----------------------------------------------------------------|--------------------------------------------------------|
| 1                                                                                      | Qualified Residential Treatment                           | QR | 3                                                            | <b>~</b> | -97.9%                                                         | -138                                                   |
| Juvenile                                                                               | Protective Order                                          | PC | 2                                                            | ▼        | -50.0%                                                         | -2                                                     |
|                                                                                        | Violation Family Abuse Protective Order                   | PS | 2                                                            | <b>A</b> | +100.0%                                                        | +1                                                     |
|                                                                                        | Restricted Operators License                              | RL | 1                                                            | <b>A</b> | -                                                              | +1                                                     |
|                                                                                        | Violation of Protective Order                             | PV | 1                                                            | ▼        | -66.7%                                                         | -2                                                     |
|                                                                                        | Restoration of Parental Rights                            | RR | 0                                                            | <u> </u> | -100.0%                                                        | -2                                                     |
|                                                                                        | Total                                                     |    | 71,298                                                       | <u> </u> | 1.7%                                                           | +1,159                                                 |
|                                                                                        | GRAND TOTAL                                               |    | 148,405                                                      | <b>A</b> | 0.9%                                                           | +1,377                                                 |
| Category                                                                               |                                                           |    |                                                              |          |                                                                |                                                        |
| Category                                                                               |                                                           |    |                                                              |          |                                                                |                                                        |
| Adult Criminal                                                                         |                                                           |    | Summary                                                      | Change   | % Change                                                       | Absolute Change                                        |
| Child Dependency                                                                       |                                                           |    | 36,988                                                       | Change ▲ | % Change<br>+2.1%                                              | Absolute Change +763                                   |
|                                                                                        |                                                           |    | 36,988<br>6,406                                              | J        | 3                                                              | ,                                                      |
|                                                                                        | ncy<br>f Services/Supervision                             |    | 36,988                                                       | J        | +2.1%                                                          | +763                                                   |
|                                                                                        | f Services/Supervision                                    |    | 36,988<br>6,406                                              | J        | +2.1%                                                          | +763<br>+46                                            |
| Child in Need o                                                                        | f Services/Supervision                                    |    | 36,988<br>6,406<br>1,382                                     | J        | +2.1%<br>+0.7%<br>+20.6%                                       | +763<br>+46<br>+236                                    |
| Child in Need o                                                                        | f Services/Supervision<br>sitation                        |    | 36,988<br>6,406<br>1,382<br>40,586                           | J        | +2.1%<br>+0.7%<br>+20.6%<br>-4.0%                              | +763<br>+46<br>+236<br>-1,709                          |
| Child in Need of Custody and Vin Delinquency                                           | of Services/Supervision sitation aneous                   |    | 36,988<br>6,406<br>1,382<br>40,586<br>10,812                 | J        | +2.1%<br>+0.7%<br>+20.6%<br>-4.0%<br>+23.0%                    | +763<br>+46<br>+236<br>-1,709<br>+2,025                |
| Child in Need of Custody and Vin Delinquency Juvenile Miscell                          | of Services/Supervision sitation aneous                   |    | 36,988<br>6,406<br>1,382<br>40,586<br>10,812<br>1,969        | J        | +2.1%<br>+0.7%<br>+20.6%<br>-4.0%<br>+23.0%<br>-3.9%           | +763<br>+46<br>+236<br>-1,709<br>+2,025<br>-80         |
| Child in Need of<br>Custody and Vi<br>Delinquency<br>Juvenile Miscell<br>New to Worklo | of Services/Supervision<br>sitation<br>aneous<br>ad Study |    | 36,988<br>6,406<br>1,382<br>40,586<br>10,812<br>1,969<br>799 | J        | +2.1%<br>+0.7%<br>+20.6%<br>-4.0%<br>+23.0%<br>-3.9%<br>+64.7% | +763<br>+46<br>+236<br>-1,709<br>+2,025<br>-80<br>+314 |

3,493

148,405

Traffic

Chesapeake

January 2024 thru April 2024 Dispositions (Compared to January 2023 thru April 2023)

District: 1 FIPS: 550