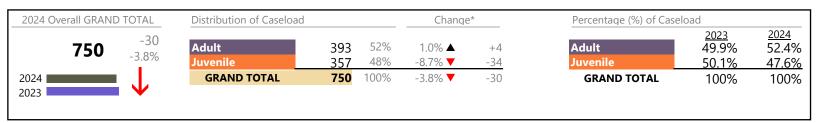

# **Dispositions by Division & Code**

| Division    | Case Type Description                                | Code     | Summary  | Change            | % Change         | Absolute Change |
|-------------|------------------------------------------------------|----------|----------|-------------------|------------------|-----------------|
| ما داد      | Misdemeanor                                          | CM       | 939      | <b>A</b>          | +22.6%           | +173            |
| Adult       | Other                                                | ОТ       | 681      | _                 | +18.6%           | +107            |
|             | Civil Support                                        | VS       | 640      | <b>A</b>          | +3.4%            | +21             |
|             | Show Cause                                           | SC       | 525      | <b>A</b>          | +9.6%            | +46             |
|             | Capias                                               | CA       | 319      | <b>A</b>          | +36.3%           | +85             |
|             | Family Abuse - Protective Order                      | FP       | 210      | <b>A</b>          | +14.8%           | +27             |
|             | Felony                                               | CF       | 194      | ▼                 | -3.0%            | -6              |
|             | Remand Support                                       | RS       | 25       | ▼                 | -10.7%           | -3              |
|             | Motion - Protective Order                            | MP       | 18       | ▼                 | -5.3%            | -1              |
|             | Non-Family Abuse Protective Order                    | AP       | 17       | ▼                 | -26.1%           | -6              |
|             | Protective Order                                     | PC       | 9        | <b>A</b>          | +200.0%          | +6              |
|             | Violation of Protective Order                        | PV       | 3        | ▼                 | -75.0%           | -9              |
|             | Violation Family Abuse Protective Order              | PS       | 1        | <b>A</b>          | -                | +1              |
|             | Bond Forfeiture                                      | BF       | 0        | ▼                 | -100.0%          | -2              |
|             | Total                                                |          | 3,581    | <b>A</b>          | 14.0%            | +439            |
| Juvenile    | Custody Visitation                                   | CV       | 1,295    | ▼                 | -4.5%            | -61             |
| <i>y</i>    | Misdemeanor                                          | DM       | 176      | ▼                 | -7.4%            | -14             |
|             | Felony                                               | DF       | 128      | ▼                 | -14.7%           | -22             |
|             | Abuse and Neglect                                    | AN       | 111      | ▼                 | -40.6%           | -76             |
|             | Non-Family Abuse Protective Order                    | AP       | 65       | <b>A</b>          | +44.4%           | +20             |
|             | Mental Commitment                                    | MC       | 58       | <b>A</b>          | +23.4%           | +11             |
|             | Permanency Planning                                  | PH       | 58       | ▼                 | -9.4%            | -6              |
|             | Foster Care Review                                   | FC       | 51       | <u> </u>          | +2.0%            | +1              |
|             | Paternity                                            | PT       | 49       | <b>V</b>          | -2.0%            | -1              |
|             | Status                                               | ST       | 48       |                   | -5.9%            | -3              |
|             | Other                                                | ОТ       | 37       | <u> </u>          | +37.0%           | +10             |
|             | Remand Custody                                       | RC       | 35       |                   | -7.9%            | -3              |
|             | Remand Visitation                                    | RV       | 35       | <b>V</b>          | -12.5%           | -5              |
|             | Terminate Parental Rights                            | TP       | 35       | <b>▲</b>          | +1,066.7%        | +32             |
|             | Traffic                                              | T        | 26       |                   | 20.60/           | -               |
|             | Initial Foster Care                                  | IF       | 25       | <b>V</b>          | -30.6%           | -11             |
|             | Show Cause                                           | SC<br>EC | 22       | <b>A</b>          | +15.8%           | +3              |
|             | Emergency Custody Order<br>Motion - Protective Order | MP       | 20       | <b>A</b>          | +66.7%<br>+28.6% | +0              |
|             | Child In Need of Services                            | CS       | 18<br>13 | <b>A</b>          | +85.7%           | +4              |
|             | Relief of Custody                                    | CR       |          | <del>-</del>      | +05.7%           | +0 +1           |
|             | Temporary Detention Order                            | TD       | 12<br>6  | •                 | -60.0%           | -9              |
|             | Family Abuse - Protective Order                      | FP       | 3        | Ă                 | +200.0%          | +2              |
|             | Voluntary Continuing Services and Support Agree      |          |          | <b>-</b>          | -50.0%           | -2              |
|             | Capias                                               | CA       | 2<br>1   | $\leftrightarrow$ | -30.0%           | -2              |
|             | Truancy                                              | TR       | 1        | <b>A</b>          |                  | +1              |
|             | Emancipation                                         | EP       | 1        | <b>-</b>          | -100.0%          | -1              |
|             | Total                                                |          | 2,330    | ▼                 | - <b>4.7%</b>    | -115            |
|             |                                                      |          |          |                   | F 00/            | . 224           |
| GRAND TOTAL |                                                      |          | 5,911    | <b>A</b>          | 5.8%             | +324            |

| Category         | Summary | Change   | % Change | Absolute Change |
|------------------|---------|----------|----------|-----------------|
| Adult Criminal   | 1,762   | <b>A</b> | +19.0%   | +281            |
| Child Dependency | 294     | <b>A</b> | -17.2%   | -61             |

| January 2024 thru April 2024 Dispositions (Compared to January 2023 thru April 2023) |       |          |        | Norfolk<br>FIPS: 710 |
|--------------------------------------------------------------------------------------|-------|----------|--------|----------------------|
|                                                                                      |       |          |        |                      |
| Child in Need of Services/Supervision                                                | 25    | <b>A</b> | +47.1% | +8                   |
| Custody and Visitation                                                               | 1,344 | ▼        | -4.4%  | -62                  |
| Delinquency                                                                          | 316   | <b>A</b> | -9.7%  | -34                  |
| Juvenile Miscellaneous                                                               | 48    | ▼        | -7.7%  | -4                   |
| Other                                                                                | 897   | <b>A</b> | +14.9% | +116                 |
| Protective Orders                                                                    | 331   | <b>A</b> | +16.1% | +46                  |

868

26

5,911

+4.1%

5.8%

+34

+324

0