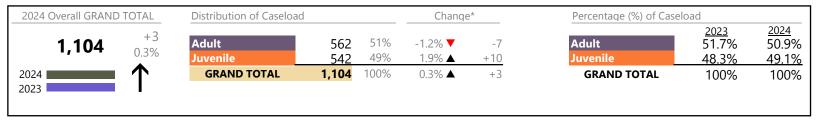

| Category         | Summary | Change   | % Change | Absolute Change |
|------------------|---------|----------|----------|-----------------|
| Adult Criminal   | 1,762   | <b>A</b> | +19.0%   | +281            |
| Child Dependency | 294     | <b>A</b> | -17.2%   | -61             |

| January 2024 thru April 2024 Dispositions (Compared to January 2023 thru April 2023) |       |          |        | Norfolk<br>FIPS: 710 |
|--------------------------------------------------------------------------------------|-------|----------|--------|----------------------|
|                                                                                      |       |          |        |                      |
| Child in Need of Services/Supervision                                                | 25    | <b>A</b> | +47.1% | +8                   |
| Custody and Visitation                                                               | 1,344 | ▼        | -4.4%  | -62                  |
| Delinquency                                                                          | 316   | <b>A</b> | -9.7%  | -34                  |
| Juvenile Miscellaneous                                                               | 48    | ▼        | -7.7%  | -4                   |
| Other                                                                                | 897   | <b>A</b> | +14.9% | +116                 |
| Protective Orders                                                                    | 331   | <b>A</b> | +16.1% | +46                  |

868

26

5,911

+4.1%

5.8%

+34

+324

0