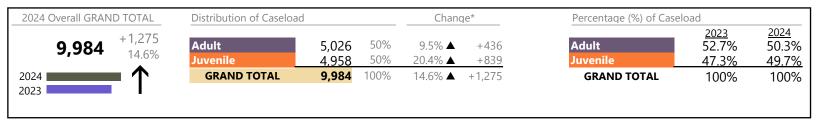

### **Dispositions by Division & Code**

| Division    | Case Type Description                            | Code     | Summary  | Change   | % Change          | Absolute Change |
|-------------|--------------------------------------------------|----------|----------|----------|-------------------|-----------------|
|             | Misdemeanor                                      | CM       | 1,113    | A        | +27.8%            | +242            |
| Adult       | Civil Support                                    | VS       | 932      | <b>-</b> | -7.7%             | -78             |
|             | Show Cause                                       | SC       | 869      | <u> </u> | +6.9%             | +56             |
|             | Other                                            | OT       | 705      |          | -8.6%             | -66             |
|             | Remand Support                                   | RS       | 459      | <b>A</b> | +232.6%           | +321            |
|             | Capias                                           | CA       | 308      | <b>A</b> | -23.4%            | -94             |
|             | Family Abuse - Protective Order                  | FP       | 304      | ▼        | -5.9%             | -19             |
|             | Felony                                           | CF       | 238      | <b>A</b> | +13.3%            | +28             |
|             | Motion - Protective Order                        | MP       | 56       | <b>A</b> | +86.7%            | +26             |
|             | Non-Family Abuse Protective Order                | AP       | 22       | <b>A</b> | +46.7%            | +7              |
|             | Violation of Protective Order                    | PV       | 13       | <b>A</b> | +550.0%           | +11             |
|             | Bond Forfeiture                                  | BF       | 4        | <b>A</b> | +33.3%            | +1              |
|             | Restricted License for Non-Support               | SL       | 2        | <b>A</b> | +100.0%           | +1              |
|             | Mental Commitment                                | MC       | 1        | <b>A</b> | -                 | +1              |
|             | Criminal Support                                 | CS       | 0        | ▼        | -100.0%           | -1              |
|             | Total                                            |          | 5,026    | <b>A</b> | 9.5%              | +436            |
| Juvenile    | Custody Visitation                               | CV       | 2,401    | ▼        | -5.4%             | -137            |
| Juvenne     | Remand Custody                                   | RC       | 665      | <b>A</b> | +277.8%           | +489            |
|             | Remand Visitation                                | RV       | 651      | <b>A</b> | +272.0%           | +476            |
|             | Misdemeanor                                      | DM       | 363      | <b>A</b> | +29.2%            | +82             |
|             | Traffic                                          | T        | 166      | ▼        | -14.9%            | -29             |
|             | Felony                                           | DF       | 130      | ▼        | -32.6%            | -63             |
|             | Motion - Protective Order                        | MP       | 120      | ▼        | -5.5%             | -7              |
|             | Abuse and Neglect                                | AN       | 99       | <b>A</b> | +4.2%             | +4              |
|             | Paternity                                        | PT       | 55       | <b>A</b> | +89.7%            | +26             |
|             | Foster Care Review                               | FC       | 53       | <b>A</b> | +89.3%            | +25             |
|             | Permanency Planning                              | PH       | 47       | ▼        | -13.0%            | -7              |
|             | Non-Family Abuse Protective Order                | AP       | 40       | <b>A</b> | +2.6%             | +1              |
|             | Status                                           | ST       | 37       | <b>A</b> | +12.1%            | +4              |
|             | Show Cause                                       | SC       | 28       | <u> </u> | -17.6%            | -6              |
|             | Initial Foster Care                              | IF       | 21       | ▼        | -4.5%             | -1              |
|             | Truancy                                          | TR       | 21       | <u></u>  | +133.3%           | +12             |
|             | Terminate Parental Rights                        | TP       | 16       | <b>▼</b> | -23.8%            | -5              |
|             | Civil Violation                                  | CI       | 15       | <u> </u> | +7.1%             | +1              |
|             | Capias                                           | CA       | 6        | <b>V</b> | -53.8%            | -7              |
|             | Other<br>Child In Need of Services               | OT       | 6        | ↔        | 20.60/            | -<br>-2         |
|             |                                                  | CS<br>SI | 5        | <b>V</b> | -28.6%<br>+300.0% | +3              |
|             | Special Immigrant Juvenile Status                | EP       | 4        | <b>A</b> | +300.0%           | +3              |
|             | Emancipation<br>Family Abuse - Protective Order  | FP       | 2        | _        | -33.3%            | -1              |
|             | Relief of Custody                                | CR       | 2        | · ·      | -33.3%            | -1<br>-1        |
|             | Entrustment                                      | ET       | <u> </u> | · ·      | -75.0%            | -3              |
|             | Temporary Detention Order                        | TD       | 1        | · ·      | -80.0%            | -4              |
|             | Voluntary Continuing Services and Support Agreem |          | 1        | Ť        | -75.0%            | -3              |
|             | Mental Commitment                                | MC       | Ů        | · ·      | -100.0%           | -7              |
|             | Qualified Residential Treatment                  | QR       | 0        | · ·      | -100.0%           | -1              |
|             | Violation of Protective Order                    | PV       | 0        | · ·      | -100.0%           | -1              |
|             | Total                                            |          | 4,958    | <u> </u> | 20.4%             | +839            |
|             |                                                  |          | 9,984    |          | 14.6%             | +1,275          |
| GRAND TOTAL |                                                  |          | 3,304    |          | 14.0%             | +1,413          |

January 2024 thru April 2024 Dispositions (Compared to January 2023 thru April 2023)

Virginia Beach
District: 2 FIPS: 810

| Dispositions by Major Case Category** |         |          |          |                 |
|---------------------------------------|---------|----------|----------|-----------------|
| Category                              | Summary | Change   | % Change | Absolute Change |
| Adult Criminal                        | 2,300   | <b>A</b> | +12.8%   | +261            |
| Child Dependency                      | 240     | ▼        | +3.4%    | +8              |
| Child in Need of Services/Supervision | 37      | <b>A</b> | +94.7%   | +18             |
| Custody and Visitation                | 2,456   | <b>A</b> | -4.3%    | -111            |
| Delinquency                           | 516     | ▼        | -0.6%    | -3              |
| Juvenile Miscellaneous                | 39      | <b>A</b> | +14.7%   | +5              |
| New to Workload Study                 | 19      | <b>A</b> | +26.7%   | +4              |
| Other                                 | 2,488   | <b>A</b> | +94.7%   | +1,210          |
| Protective Orders                     | 544     | <b>A</b> | +1.3%    | +7              |
| Support                               | 1,179   | <b>A</b> | -7.5%    | -95             |
| Traffic                               | 166     | ▼        | -14.9%   | -29             |
| GRAND TOTAL                           | 9,984   | <b>A</b> | 14.6%    | +1,275          |