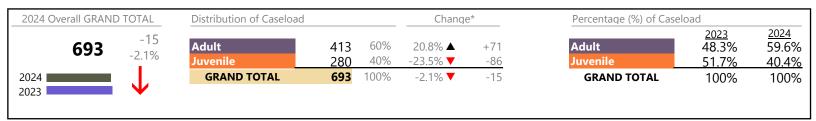

January 2024 thru April 2024 Dispositions (Compared to January 2023 thru April 2023)

Virginia Beach
District: 2 FIPS: 810

| Dispositions by Major Case Category** |         |          |          |                 |
|---------------------------------------|---------|----------|----------|-----------------|
| Category                              | Summary | Change   | % Change | Absolute Change |
| Adult Criminal                        | 2,300   | <b>A</b> | +12.8%   | +261            |
| Child Dependency                      | 240     | ▼        | +3.4%    | +8              |
| Child in Need of Services/Supervision | 37      | <b>A</b> | +94.7%   | +18             |
| Custody and Visitation                | 2,456   | <b>A</b> | -4.3%    | -111            |
| Delinquency                           | 516     | ▼        | -0.6%    | -3              |
| Juvenile Miscellaneous                | 39      | <b>A</b> | +14.7%   | +5              |
| New to Workload Study                 | 19      | <b>A</b> | +26.7%   | +4              |
| Other                                 | 2,488   | <b>A</b> | +94.7%   | +1,210          |
| Protective Orders                     | 544     | <b>A</b> | +1.3%    | +7              |
| Support                               | 1,179   | <b>A</b> | -7.5%    | -95             |
| Traffic                               | 166     | ▼        | -14.9%   | -29             |
| GRAND TOTAL                           | 9,984   | <b>A</b> | 14.6%    | +1,275          |