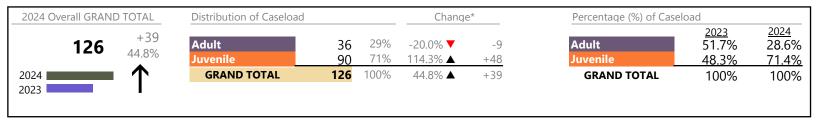

| +3  |
|                                                                                                                                                                                                                                                                                                                            | +81 |
| Custody and Visitation 613 ▼ +6.4%                                                                                                                                                                                                                                                                                         | +37 |

January 2024 thru April 2024 Dispositions (Compared to January 2023 thru April 2023)

Rappahannock

District: 20 FIPS: 157



## **Dispositions by Division & Code**

| Division | Case Type Description             | Code | Summary | Change            | % Change | Absolute Change |
|----------|-----------------------------------|------|---------|-------------------|----------|-----------------|
| Adult    | Misdemeanor                       | CM   | 7       | ▼                 | -30.0%   | -3              |
| Addit    | Other                             | ОТ   | 6       | ▼                 | -50.0%   | -6              |
|          | Civil Support                     | VS   | 5       | <b>A</b>          | +25.0%   | +1              |
|          | Family Abuse - Protective Order   | FP   | 4       | <b>A</b>          | +100.0%  | +2              |
|          | Felony                            | CF   | 4       | <b