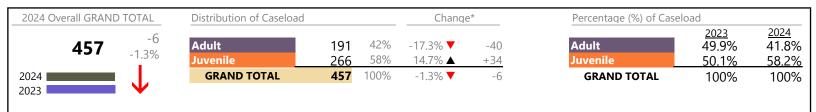

| Category         | Summary | Change   | % Change | Absolute Change |
|------------------|---------|----------|----------|-----------------|
| Adult Criminal   | 1,762   | <b>A</b> | +19.0%   | +281            |
| Child Dependency | 294     | <b>A</b> | -17.2%   | -61             |

| January 2024 thru April 2024 Dispositions (Compared to January 2023 thru April 2023) |       |          |        | Norfolk<br>FIPS: 710 |
|--------------------------------------------------------------------------------------|-------|----------|--------|----------------------|
|                                                                                      |       |          |        |                      |
| Child in Need of Services/Supervision                                                | 25    | <b>A</b> | +47.1% | +8                   |
| Custody and Visitation                                                               | 1,344 | ▼        | -4.4%  | -62                  |
| Delinquency                                                                          | 316   | <b>A</b> | -9.7%  | -34                  |
| Juvenile Miscellaneous                                                               | 48    | ▼        | -7.7%  | -4                   |
| Other                                                                                | 897   | <b>A</b> | +14.9% | +116                 |
| Protective Orders                                                                    | 331   | <b>A</b> | +16.1% | +46                  |

868

26

5,911

+4.1%

5.8%

+34

+324

0