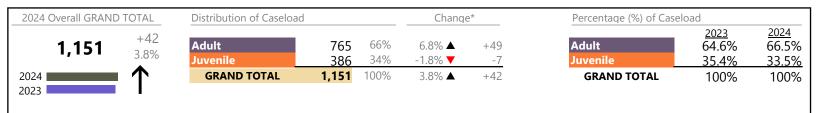

**GRAND TOTAL** 

|                                                                                        |                                                           |    | Summary                                                      | Change   | % Change                                                       | Absolute Change                                        |
|----------------------------------------------------------------------------------------|-----------------------------------------------------------|----|--------------------------------------------------------------|----------|----------------------------------------------------------------|--------------------------------------------------------|
| 1                                                                                      | Qualified Residential Treatment                           | QR | 3                                                            | <b>~</b> | -97.9%                                                         | -138                                                   |
| Juvenile                                                                               | Protective Order                                          | PC | 2                                                            | ▼        | -50.0%                                                         | -2                                                     |
|                                                                                        | Violation Family Abuse Protective Order                   | PS | 2                                                            | <b>A</b> | +100.0%                                                        | +1                                                     |
|                                                                                        | Restricted Operators License                              | RL | 1                                                            | <b>A</b> | -                                                              | +1                                                     |
|                                                                                        | Violation of Protective Order                             | PV | 1                                                            | ▼        | -66.7%                                                         | -2                                                     |
|                                                                                        | Restoration of Parental Rights                            | RR | 0                                                            | <u> </u> | -100.0%                                                        | -2                                                     |
|                                                                                        | Total                                                     |    | 71,298                                                       | <u> </u> | 1.7%                                                           | +1,159                                                 |
|                                                                                        | GRAND TOTAL                                               |    | 148,405                                                      | <b>A</b> | 0.9%                                                           | +1,377                                                 |
| Category                                                                               |                                                           |    |                                                              |          |                                                                |                                                        |
| Category                                                                               |                                                           |    |                                                              |          |                                                                |                                                        |
| Adult Criminal                                                                         |                                                           |    | Summary                                                      | Change   | % Change                                                       | Absolute Change                                        |
| Child Dependency                                                                       |                                                           |    | 36,988                                                       | Change ▲ | % Change<br>+2.1%                                              | Absolute Change +763                                   |
|                                                                                        |                                                           |    | 36,988<br>6,406                                              | J        | 3                                                              | ,                                                      |
|                                                                                        | ncy<br>f Services/Supervision                             |    | 36,988                                                       | J        | +2.1%                                                          | +763                                                   |
|                                                                                        | f Services/Supervision                                    |    | 36,988<br>6,406                                              | J        | +2.1%                                                          | +763<br>+46                                            |
| Child in Need o                                                                        | f Services/Supervision                                    |    | 36,988<br>6,406<br>1,382                                     | J        | +2.1%<br>+0.7%<br>+20.6%                                       | +763<br>+46<br>+236                                    |
| Child in Need o                                                                        | f Services/Supervision<br>sitation                        |    | 36,988<br>6,406<br>1,382<br>40,586                           | J        | +2.1%<br>+0.7%<br>+20.6%<br>-4.0%                              | +763<br>+46<br>+236<br>-1,709                          |
| Child in Need of Custody and Vin Delinquency                                           | of Services/Supervision sitation aneous                   |    | 36,988<br>6,406<br>1,382<br>40,586<br>10,812                 | J        | +2.1%<br>+0.7%<br>+20.6%<br>-4.0%<br>+23.0%                    | +763<br>+46<br>+236<br>-1,709<br>+2,025                |
| Child in Need of Custody and Vin Delinquency Juvenile Miscell                          | of Services/Supervision sitation aneous                   |    | 36,988<br>6,406<br>1,382<br>40,586<br>10,812<br>1,969        | J        | +2.1%<br>+0.7%<br>+20.6%<br>-4.0%<br>+23.0%<br>-3.9%           | +763<br>+46<br>+236<br>-1,709<br>+2,025<br>-80         |
| Child in Need of<br>Custody and Vi<br>Delinquency<br>Juvenile Miscell<br>New to Worklo | of Services/Supervision<br>sitation<br>aneous<br>ad Study |    | 36,988<br>6,406<br>1,382<br>40,586<br>10,812<br>1,969<br>799 | J        | +2.1%<br>+0.7%<br>+20.6%<br>-4.0%<br>+23.0%<br>-3.9%<br>+64.7% | +763<br>+46<br>+236<br>-1,709<br>+2,025<br>-80<br>+314 |

3,493

148,405

Traffic

Chesapeake

January 2024 thru April 2024 Dispositions (Compared to January 2023 thru April 2023)

District: 1 FIPS: 550