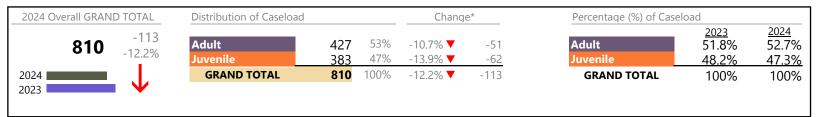

| Category                              | Summary | Change   | % Change | Absolute Change |
|---------------------------------------|---------|----------|----------|-----------------|
| Adult Criminal                        | 1,047   | <b>A</b> | +1.9%    | +20             |
| Child Dependency                      | 24      | <b>A</b> | +60.0%   | +9              |
| Child in Need of Services/Supervision | 0       | ▼        | -100.0%  | -3              |
| Custody and Visitation                | 973     | <b>A</b> | +9.7%    | +86             |

January 2024 thru April 2024 Dispositions (Compared to January 2023 thru April 2023)

**Portsmouth**District: 3 FIPS: 740

| GRAND TOTAL            | 3,383 | <b>A</b> | 4.7%    | +151 |
|------------------------|-------|----------|---------|------|
| Traffic                | 16    | <b>A</b> | +23.1%  | +3   |
| Support                | 553   | <b>A</b> | +4.5%   | +24  |
| Protective Orders      | 180   | <b>A</b> | -7.2%   | -14  |
| Other                  | 429   | <b>A</b> | -5.1%   | -23  |
| New to Workload Study  | 4     | <b>A</b> | +33.3%  | +1   |
| Juvenile Miscellaneous | 17    | <b>A</b> | +240.0% | +12  |
| Delinquency            | 140   | <b>A</b> | +34.6%  | +36  |
|                        |       |          |         |      |