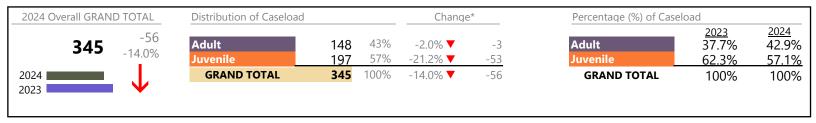

January 2024 thru April 2024 Dispositions (Compared to January 2023 thru April 2023)

**Chesapeake**District: 1 FIPS: 550

| Dispositions by Major Case Category** |         |                   |          |                 |
|---------------------------------------|---------|-------------------|----------|-----------------|
| Category                              | Summary | Change            | % Change | Absolute Change |
| Adult Criminal                        | 1,464   | <b>A</b>          | +4.6%    | +65             |
| Child Dependency                      | 55      | <b>A</b>          | -14.1%   | -9              |
| Child in Need of Services/Supervision | 48      | <b>A</b>          | +128.6%  | +27             |
| Custody and Visitation                | 1,563   | ▼                 | -22.5%   | -454            |
| Delinquency                           | 260     | <b>A</b>          | +39.8%   | +74             |
| Juvenile Miscellaneous                | 4       | $\leftrightarrow$ | +33.3%   | +1              |
| New to Workload Study                 | 5       | <b>A</b>          | +66.7%   | +2              |
| Other                                 | 856     | <b>A</b>          | +11.6%   | +89             |
| Protective Orders                     | 279     | ▼                 | -4.1%    | -12             |
| Support                               | 712     | <b>A</b>          | +1.9%    | +13             |
| Traffic                               | 35      | ▼                 | -2.8%    | -1              |
| GRAND TOTAL                           | 5,281   | ▼                 | -3.7%    | -205            |