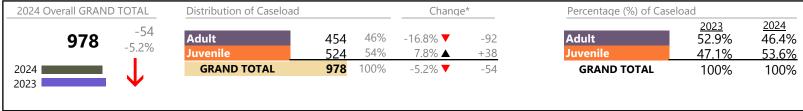

Norfolk
District: 4 FIPS: 710

January 2024 thru August 2024 Dispositions (Compared to January 2023 thru August 2023)

2024 Overall GRAND TOTAL Distribution of Caseload Change\* Percentage (%) of Caseload 2023 57.4% 2024 +768 60% 11,909 Adult 12.4% ▲ Adult 60.3% 7,185 +791 6.9% Juvenile Juvenile 40% -0.5% **T** -23 42.6% 39.7% 4,724 **GRAND TOTAL** 11,909 100% **GRAND TOTAL** 6.9% ▲ +768 100% 100% 2023