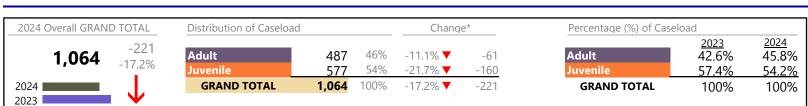

Norfolk
District: 4 FIPS: 710

January 2024 thru August 2024 Dispositions (Compared to January 2023 thru August 2023)

2024 Overall GRAND TOTAL Distribution of Caseload Change\* Percentage (%) of Caseload 2023 57.4% 2024 +768 60% 11,909 Adult 12.4% ▲ Adult 60.3% 7,185 +791 6.9% Juvenile Juvenile 40% -0.5% **T** -23 42.6% 39.7% 4,724 **GRAND TOTAL** 11,909 100% **GRAND TOTAL** 6.9% ▲ +768 100% 100% 2023

## **Dispositions by Division & Code**

| Division | Case Type Description                    | Code     | Summary | Change   | % Change         | Absolute Change |
|----------|------------------------------------------|----------|---------|----------|------------------|-----------------|
| Adult    | Misdemeanor                              | CM       | 1,863   | <b>A</b> | +19.5%           | +304            |
| Adult    | Other                                    | OT       | 1,501   | <b>A</b> | +13.2%           | +175            |
|          | Civil Support                            | VS       | 1,226   | <b>A</b> | +6.1%            | +71             |
|          | Show Cause                               | SC       | 1,054   | <b>A</b> | +16.7%           | +151            |
|          | Capias                                   | CA       | 604     | <b>A</b> | +30.2%           | +140            |
|          | Family Abuse - Protective Order          | FP       | 469     | <b>A</b> | +16.7%           | +67             |
|          | Felony                                   | CF       | 330     | ▼        | -21.2%           | -89             |
|          | Remand Support                           | RS       | 47      | ▼        | -16.1%           | -9              |
|          | Non-Family Abuse Protective Order        | AP       | 33      | ▼        | -23.3%           | -10             |
|          | Motion - Protective Order                | MP       | 29      | ▼        | -27.5%           | -11             |
|          | Protective Order                         | PC       | 18      | <b>A</b> | +100.0%          | +9              |
|          | Violation of Protective Order            | PV       | 10      | ▼        | -37.5%           | -6              |
|          | Violation Family Abuse Protective Order  | PS       | 1       | <u> </u> | -                | +1              |
|          | Bond Forfeiture                          | BF       | 0       | <u> </u> | -100.0%          | -2              |
|          | Total                                    |          | 7,185   |          | 12.4%            | +791            |
| Juvenile | Custody Visitation                       | CV       | 2,706   | <b>A</b> | +2.2%            | +57             |
|          | Misdemeanor                              | DM       | 362     | <b>_</b> | +2.5%            | +9              |
|          | Felony                                   | DF       | 239     | ▼        | -22.4%           | -69             |
|          | Abuse and Neglect                        | AN       | 218     | ▼        | -31.4%           | -100            |
|          | Permanency Planning                      | PH       | 133     | <b>A</b> | +4.7%            | +6              |
|          | Mental Commitment                        | MC       | 111     | <b>A</b> | +12.1%           | +12             |
|          | Non-Family Abuse Protective Order        | AP       | 100     | <u> </u> | +40.8%           | +29             |
|          | Paternity                                | PT       | 98      | <b>V</b> | -3.0%            | -3              |
|          | Foster Care Review                       | FC       | 93      | <u> </u> | +8.1%            | +7              |
|          | Status                                   | ST       | 82      | ▼        | -37.9%           | -50             |
|          | Remand Custody                           | RC       | 73      | ▼        | -9.9%            | -8              |
|          | Remand Visitation                        | RV       | 73      |          | -12.0%           | -10             |
|          | Initial Foster Care                      | IF       | 71      | <b>▼</b> | -5.3%            | -4              |
|          | Other                                    | OT       | 65      | <u> </u> | +58.5%           | +24             |
|          | Traffic                                  | T        | 61      | <b>A</b> | +15.1%           | +8              |
|          | Terminate Parental Rights                | TP       | 51      | <b>A</b> | +121.7%          | +28             |
|          | Show Cause                               | SC       | 40      | <b>A</b> | +29.0%           | +9              |
|          | Emergency Custody Order                  | EC       | 31      | <b>A</b> | +72.2%           | +13             |
|          | Relief of Custody                        | CR       | 27      | <u> </u> | +28.6%           | +6              |
|          | Motion - Protective Order                | MP       | 25      | <b>V</b> | -7.4%            | -2              |
|          | Child In Need of Services                | CS       | 24      | <u> </u> | +60.0%<br>-15.0% | +9<br>-3        |
|          | Temporary Detention Order                | TD<br>FP | 17      | <b>V</b> |                  |                 |
|          | Family Abuse - Protective Order          |          | 8       | <b>▲</b> | +100.0%          | +4              |
|          | Voluntary Continuing Services and Suppor |          | 7       |          |                  | -               |
|          | Special Immigrant Juvenile Status        | SI       | 5       | <b>A</b> | - 100.00/        | +5              |
|          | Capias                                   | CA       | 2       | <u> </u> | +100.0%          | +1              |
|          | Emancipation                             | EP       | 1       | <b>▼</b> | -66.7%           | -2              |
|          | Truancy Total                            | TR       | 4,724   | <u> </u> | -0.5%            | +1<br>-23       |
|          | Total                                    |          | •       |          |                  |                 |
|          | GRAND TOTAL                              |          | 11,909  | <b>A</b> | 6.9%             | +768            |

January 2024 thru August 2024 Dispositions (Compared to January 2023 thru August 2023)

Norfolk
District: 4 FIPS: 710

| Dispositions by Major Case Category** |         |          |          |                 |
|---------------------------------------|---------|----------|----------|-----------------|
| Category                              | Summary | Change   | % Change | Absolute Change |
| Adult Criminal                        | 3,387   | <b>A</b> | +14.7%   | +435            |
| Child Dependency                      | 600     | <b>A</b> | -8.7%    | -57             |
| Child in Need of Services/Supervision | 43      | <b>A</b> | +43.3%   | +13             |
| Custody and Visitation                | 2,804   | ▼        | +2.0%    | +54             |
| Delinquency                           | 625     | <b>A</b> | -7.8%    | -53             |
| Juvenile Miscellaneous                | 83      | ▼        | -38.5%   | -52             |
| New to Workload Study                 | 5       | <b>A</b> | -        | +5              |
| Other                                 | 1,918   | <b>A</b> | +11.3%   | +194            |
| Protective Orders                     | 664     | <b>A</b> | +13.1%   | +77             |
| Support                               | 1,719   | <b>A</b> | +9.1%    | +144            |
| Traffic                               | 61      | <b>A</b> | +15.1%   | +8              |
| GRAND TOTAL                           | 11.909  | <b>A</b> | 6.9%     | +768            |