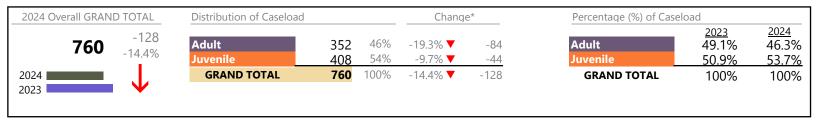

**Southampton**District: 5 FIPS: 175

2024 Overall GRAND TOTAL Distribution of Caseload Change\* Percentage (%) of Caseload 2023 53.9% 2024 -62 55% Adult -26 Adult 55.1% 584 322 -7.5% **▼** -9.6% Juvenile 45% -12.1% **▼** -36 46.1% 44.9% <u> 262</u> Juvenile **GRAND TOTAL** 100% **GRAND TOTAL** 2024 584 -9.6% **T** -62 100% 100% 2023