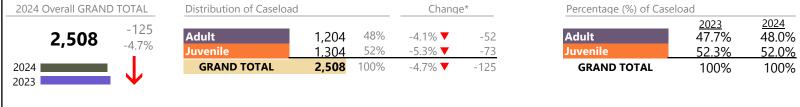

| 79  | ▼        | +23.4%       | +15                |  |
| Traffic                                                                                                                                                                      | 63  | ▼        | -1.6%        | -1                 |  |
| GRAND TOTAL                                                                                                                                                                  | 916 | ▼        | -11.8%       | -123               |  |

January 2024 thru August 2024 Dispositions (Compared to January 2023 thru August 2023)

Wise

District: 30 FIPS: 195



## **Dispositions by Division & Code**

| Division | Case Type Description                    | Code               | Summary | Change            | % Change | Absolute Change |
|----------|------------------------------------------|--------------------|---------|-------------------|----------|-----------------|
| Adult    | Misdemeanor                              | CM                 | 317     | ▼                 | -19.3%   | -76             |
| Adult    | Other                                    | OT                 | 288     |                   |          | -               |
|          | Show Cause                               | SC                 | 154     | ▼                 | -16.3%   | -30             |
|          | Civil Support                            | VS                 | 1