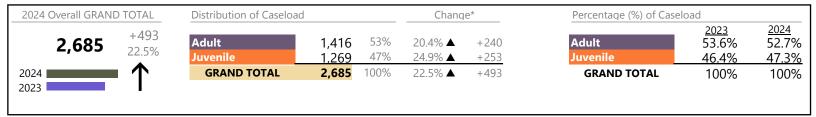

Norfolk
District: 4 FIPS: 710

January 2024 thru August 2024 Dispositions (Compared to January 2023 thru August 2023)

2024 Overall GRAND TOTAL Distribution of Caseload Change\* Percentage (%) of Caseload 2023 57.4% 2024 +768 60% 11,909 Adult 12.4% ▲ Adult 60.3% 7,185 +791 6.9% Juvenile Juvenile 40% -0.5% **T** -23 42.6% 39.7% 4,724 **GRAND TOTAL** 11,909 100% **GRAND TOTAL** 6.9% ▲ +768 100% 100% 2023