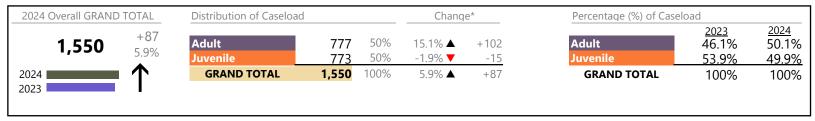

Norfolk
District: 4 FIPS: 710

January 2024 thru August 2024 Dispositions (Compared to January 2023 thru August 2023)

2024 Overall GRAND TOTAL Distribution of Caseload Change\* Percentage (%) of Caseload 2023 57.4% 2024 +768 60% 11,909 Adult 12.4% ▲ Adult 60.3% 7,185 +791 6.9% Juvenile Juvenile 40% -0.5% **T** -23 42.6% 39.7% 4,724 **GRAND TOTAL** 11,909 100% **GRAND TOTAL** 6.9% ▲ +768 100% 100% 2023

## **Dispositions by Division & Code**

| Division | Case Type Description                    | Code     | Summary | Change   | % Change         | Absolute Change |
|----------|------------------------------------------|----------|---------|----------|------------------|-----------------|
| Adult    | Misdemeanor                              | CM       | 1,863   | <b>A</b> | +19.5%           | +304            |
| Adult    | Other                                    | OT       | 1,501   | <b>A</b> | +13.2%           | +175            |
|          | Civil Support                            | VS       | 1,226   | <b>A</b> | +6.1%            | +71             |
|          | Show Cause                               | SC       | 1,054   | <b>A</b> | +16.7%           | +151            |
|          | Capias                                   | CA       | 604     | <b>A</b> | +30.2%           | +140            |
|          | Family Abuse - Protective Order          | FP       | 469     | <b>A</b> | +16.7%           | +67             |
|          | Felony                                   | CF       | 330     | ▼        | -21.2%           | -89             |
|          | Remand Support                           | RS       | 47      | ▼        | -16.1%           | -9              |
|          | Non-Family Abuse Protective Order        | AP       | 33      | ▼        | -23.3%           | -10             |
|          | Motion - Protective Order                | MP       | 29      | ▼        | -27.5%           | -11             |
|          | Protective Order                         | PC       | 18      | <b>A</b> | +100.0%          | +9              |
|          | Violation of Protective Order            | PV       | 10      | ▼        | -37.5%           | -6              |
|          | Violation Family Abuse Protective Order  | PS       | 1       | <u> </u> | -                | +1              |
|          | Bond Forfeiture                          | BF       | 0       | <u> </u> | -100.0%          | -2              |
|          | Total                                    |          | 7,185   |          | 12.4%            | +791            |
| Juvenile | Custody Visitation                       | CV       | 2,706   | <b>A</b> | +2.2%            | +57             |
|          | Misdemeanor                              | DM       | 362     | <b>_</b> | +2.5%            | +9              |
|          | Felony                                   | DF       | 239     | ▼        | -22.4%           | -69             |
|          | Abuse and Neglect                        | AN       | 218     | ▼        | -31.4%           | -100            |
|          | Permanency Planning                      | PH       | 133     | <b>A</b> | +4.7%            | +6              |
|          | Mental Commitment                        | MC       | 111     | <b>A</b> | +12.1%           | +12             |
|          | Non-Family Abuse Protective Order        | AP       | 100     | <u> </u> | +40.8%           | +29             |
|          | Paternity                                | PT       | 98      | <b>V</b> | -3.0%            | -3              |
|          | Foster Care Review                       | FC       | 93      | <u> </u> | +8.1%            | +7              |
|          | Status                                   | ST       | 82      | ▼        | -37.9%           | -50             |
|          | Remand Custody                           | RC       | 73      | ▼        | -9.9%            | -8              |
|          | Remand Visitation                        | RV       | 73      |          | -12.0%           | -10             |
|          | Initial Foster Care                      | IF       | 71      | <b>▼</b> | -5.3%            | -4              |
|          | Other                                    | OT       | 65      | <u> </u> | +58.5%           | +24             |
|          | Traffic                                  | T        | 61      | <b>A</b> | +15.1%           | +8              |
|          | Terminate Parental Rights                | TP       | 51      | <b>A</b> | +121.7%          | +28             |
|          | Show Cause                               | SC       | 40      | <b>A</b> | +29.0%           | +9              |
|          | Emergency Custody Order                  | EC       | 31      | <b>A</b> | +72.2%           | +13             |
|          | Relief of Custody                        | CR       | 27      | <u> </u> | +28.6%           | +6              |
|          | Motion - Protective Order                | MP       | 25      | <b>V</b> | -7.4%            | -2              |
|          | Child In Need of Services                | CS       | 24      | <u> </u> | +60.0%<br>-15.0% | +9<br>-3        |
|          | Temporary Detention Order                | TD<br>FP | 17      | <b>V</b> |                  |                 |
|          | Family Abuse - Protective Order          |          | 8       | <b>▲</b> | +100.0%          | +4              |
|          | Voluntary Continuing Services and Suppor |          | 7       |          |                  | -               |
|          | Special Immigrant Juvenile Status        | SI       | 5       | <b>A</b> | - 100.00/        | +5              |
|          | Capias                                   | CA       | 2       | <u> </u> | +100.0%          | +1              |
|          | Emancipation                             | EP       | 1       | <b>▼</b> | -66.7%           | -2              |
|          | Truancy Total                            | TR       | 4,724   | <u> </u> | -0.5%            | +1<br>-23       |
|          | Total                                    |          | •       |          |                  |                 |
|          | GRAND TOTAL                              |          | 11,909  | <b>A</b> | 6.9%             | +768            |

January 2024 thru August 2024 Dispositions (Compared to January 2023 thru August 2023)

Norfolk
District: 4 FIPS: 710

| Dispositions by Major Case Category** |         |          |          |                 |
|---------------------------------------|---------|----------|----------|-----------------|
| Category                              | Summary | Change   | % Change | Absolute Change |
| Adult Criminal                        | 3,387   | <b>A</b> | +14.7%   | +435            |
| Child Dependency                      | 600     | <b>A</b> | -8.7%    | -57             |
| Child in Need of Services/Supervision | 43      | <b>A</b> | +43.3%   | +13             |
| Custody and Visitation                | 2,804   | ▼        | +2.0%    | +54             |
| Delinquency                           | 625     | <b>A</b> | -7.8%    | -53             |
| Juvenile Miscellaneous                | 83      | ▼        | -38.5%   | -52             |
| New to Workload Study                 | 5       | <b>A</b> | -        | +5              |
| Other                                 | 1,918   | <b>A</b> | +11.3%   | +194            |
| Protective Orders                     | 664     | <b>A</b> | +13.1%   | +77             |
| Support                               | 1,719   | <b>A</b> | +9.1%    | +144            |
| Traffic                               | 61      | <b>A</b> | +15.1%   | +8              |
| GRAND TOTAL                           | 11.909  | <b>A</b> | 6.9%     | +768            |