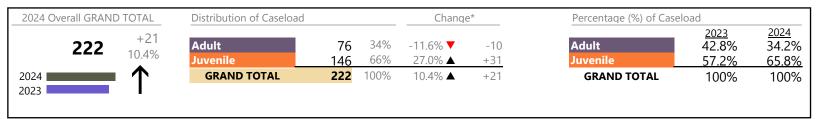

January 2024 thru August 2024 Dispositions (Compared to January 2023 thru August 2023)

**Isle of Wight**District: 5 FIPS: 093

## **Dispositions by Division & Code**

| Division | Case Type Description                       | Code      | Summary | Change            | % Change | Absolute Change |
|----------|---------------------------------------------|-----------|---------|-------------------|----------|-----------------|
| Adult    | Misdemeanor                                 | CM        | 183     | <b>A</b>          | +108.0%  | +95             |
| Adult    | Show Cause                                  | SC        | 151     | <b>A</b>          | +29.1%   | +34             |
|          | Civil Support                               | VS        | 128     | ▼                 | -10.5%   | -15             |
|          | Other                                       | ОТ        | 94      | <b>A</b>          | +27.0%   | +20             |
|          | Family Abuse - Protective Order             | FP        | 68      | <b>A</b>          | +61.9%   | +26             |
|          | Capias                                      | CA        | 51      | <b>A</b>          | +15.9%   | +7              |
|          | Felony                                      | CF        | 44      | <b>A</b>          | +37.5%   | +12             |
|          | Remand Support                              | RS        | 21      | <b>A</b>          | +90.9%   | +1(             |
|          | Motion - Protective Order                   | MP        | 16      | <b>A</b>          | +128.6%  | + (             |
|          | Non-Family Abuse Protective Order           | AP        | 8       | <b>A</b>          | +700.0%  | + 7             |
|          | Violation Family Abuse Protective Order     | PS        | 2       | <b>A</b>          | -        | +2              |
|          | Total                                       |           | 766     | <b>A</b>          | 37.0%    | +207            |
| Juvenile | Custody Visitation                          | CV        | 351     | ▼                 | -7.4%    | -28             |
| Javenne  | Misdemeanor                                 | DM        | 30      | <b>A</b>          | +3.4%    | +1              |
|          | Remand Custody                              | RC        | 30      | <b>A</b>          | +36.4%   | + {             |
|          | Remand Visitation                           | RV        | 29      | <b>A</b>          | +31.8%   | + 7             |
|          | Traffic                                     | Т         | 26      | ▼                 | -13.3%   | -4              |
|          | Paternity                                   | PT        | 14      | <b>A</b>          | +75.0%   | +6              |
|          | Felony                                      | DF        | 12      | ▼                 | -25.0%   | -2              |
|          | Truancy                                     | TR        | 9       | <b>A</b>          | +350.0%  | + 7             |
|          | Foster Care Review                          | FC        | 6       | <b>A</b>          | +100.0%  | +3              |
|          | Permanency Planning                         | PH        | 6       | ▼                 | -14.3%   | -1              |
|          | Temporary Detention Order                   | TD        | 5       | ▼                 | -37.5%   | -3              |
|          | Terminate Parental Rights                   | TP        | 4       | <b>A</b>          | +100.0%  | +2              |
|          | Initial Foster Care                         | IF        | 3       | <b>A</b>          | +50.0%   | +1              |
|          | Voluntary Continuing Services and Support A | Agreen VA | 3       | <b>A</b>          | -        | +3              |
|          | Abuse and Neglect                           | AN        | 2       | ▼                 | -50.0%   | -2              |
|          | Capias                                      | CA        | 2       | $\leftrightarrow$ |          |                 |
|          | Emergency Custody Order                     | EC        | 2       | <b>A</b>          | -        | +2              |
|          | Show Cause                                  | SC        | 2       | <b>A</b>          | +100.0%  | +1              |
|          | Status                                      | ST        | 2       | ▼                 | -33.3%   | -1              |
|          | Non-Family Abuse Protective Order           | AP        | 1       | ▼                 | -50.0%   | -1              |
|          | Relief of Custody                           | CR        | 1       | ▼                 | -50.0%   | -1              |
|          | Child In Need of Services                   | CS        | 0       | ▼                 | -100.0%  | -2              |
|          | Total                                       |           | 540     | ▼                 | -1.1%    | -6              |
|          | GRAND TOTAL                                 |           | 1,306   | <b>A</b>          | 18.2%    | +201            |

## **Dispositions by Major Case Category\*\***

| Category                              | Summary | Change   | % Change | Absolute Change |
|---------------------------------------|---------|----------|----------|-----------------|
| Adult Criminal                        | 376     | <b>A</b> | +56.7%   | +136            |
| Child Dependency                      | 25      | <b>A</b> | +25.0%   | +5              |
| Child in Need of Services/Supervision | 9       | <b>A</b> | +125.0%  | +5              |
| Custody and Visitation                | 365     | <b>A</b> | -5.7%    | -22             |
| Delinquency                           | 46      | <b>A</b> | -4.2%    | -2              |
| Juvenile Miscellaneous                | 2       | ▼        | -33.3%   | -1              |
| Other                                 | 181     | <b>A</b> | +32.1%   | +44             |
| Protective Orders                     | 93      | <b>A</b> | +78.8%   | +41             |

<sup>\*</sup> Compared to same time period as previous year 9/12/2024 1:13:09PM

Support

-0.5%

183

January 2024 thru August 2024 Dispositions (Compared to January 2023 thru August 2023)

**Isle of Wight**District: 5 FIPS: 093

| Traffic     | 26    | <b>V</b> | -13.3% | -4   |
|-------------|-------|----------|--------|------|
| GRAND TOTAL | 1,306 | <b>A</b> | 18.2%  | +201 |

January 2024 thru August 2024 Dispositions (Compared to January 2023 thru August 2023)