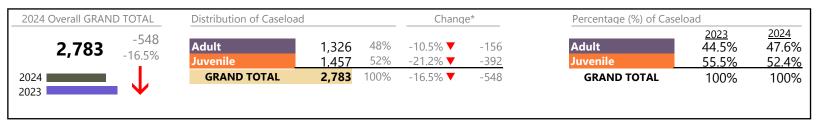

## **Dispositions by Division & Code**

| Division | Case Type Description                  | Code          | Summary | Change            | % Change | Absolute Change |
|----------|----------------------------------------|---------------|---------|-------------------|----------|-----------------|
| Adult    | Show Cause                             | SC            | 519     | ▼                 | -5.5%    | -30             |
| Adult    | Civil Support                          | VS            | 508     | ▼                 | -4.2%    | -22             |
|          | Misdemeanor                            | CM            | 412     | ▼                 | -16.1%   | -79             |
|          | Other                                  | ОТ            | 346     | ▼                 | -43.6%   | -268            |
|          | Family Abuse - Protective Order        | FP            | 178     | $\leftrightarrow$ |          | -               |
|          | Capias                                 | CA            | 138     | ▼                 | -6.8%    | -10             |
|          | Felony                                 | CF            | 131     | <b>A</b>          | +13.9%   | +16             |
|          | Remand Support                         | RS            | 70      | ▼                 | -67.7%   | -147            |
|          | Motion - Protective Order              | MP            | 18      | <b>A</b>          | +63.6%   | +7              |
|          | Non-Family Abuse Protective Order      | AP            | 5       | ▼                 | -50.0%   | -5              |
|          | Violation of Protective Order          | PV            | 4       | <b>A</b>          | -        | +4              |
|          | Restricted License for Non-Support     | SL            | 2       | <b>A</b>          | +100.0%  | +1              |
|          | Total                                  |               | 2,331   | ▼                 | -18.6%   | -533            |
| Juvenile | Custody Visitation                     | CV            | 1,011   | ▼                 | -0.8%    | -8              |
| Juvenne  | Misdemeanor                            | DM            | 206     | ▼                 | -10.8%   | -25             |
|          | Remand Visitation                      | RV            | 104     | ▼                 | -61.0%   | -163            |
|          | Remand Custody                         | RC            | 101     | ▼                 | -63.0%   | -172            |
|          | Felony                                 | DF            | 78      | ▼                 | -22.8%   | -23             |
|          | Traffic                                | Т             | 41      | <b>A</b>          | +7.9%    | +3              |
|          | Status                                 | ST            | 36      | ▼                 | -30.8%   | -16             |
|          | Paternity                              | PT            | 34      | <b>A</b>          | +13.3%   | +4              |
|          | Non-Family Abuse Protective Order      | AP            | 32      | <b>A</b>          | +28.0%   | +7              |
|          | Emergency Custody Order                | EC            | 27      | ▼                 | -75.9%   | -85             |
|          | Temporary Detention Order              | TD            | 22      | ▼                 | -81.4%   | -96             |
|          | Foster Care Review                     | FC            | 19      | <b>A</b>          | +216.7%  | +13             |
|          | Initial Foster Care                    | IF            | 17      | <b>A</b>          | +325.0%  | +13             |
|          | Permanency Planning                    | PH            | 15      | ▼                 | -16.7%   | -3              |
|          | Abuse and Neglect                      | AN            | 14      | <b>A</b>          | +366.7%  | +11             |
|          | Relief of Custody                      | CR            | 10      | <b>A</b>          | +400.0%  | +8              |
|          | Terminate Parental Rights              | TP            | 10      | <b>A</b>          | +66.7%   | +4              |
|          | Capias                                 | CA            | 9       | <b>A</b>          | +50.0%   | +3              |
|          | Other                                  | OT            | 9       | ▼                 | -70.0%   | -21             |
|          | Show Cause                             | SC            | 5       | <b>A</b>          | +400.0%  | +4              |
|          | Mental Commitment                      | MC            | 3       | ▼                 | -57.1%   | -4              |
|          | Child In Need of Services              | CS            | 2       | <b>A</b>          | -        | +2              |
|          | Family Abuse - Protective Order        | FP            | 2       | ▼                 | -33.3%   | -1              |
|          | Child at Risk                          | RI            | 0       | ▼                 | -100.0%  | -5              |
|          | Motion - Protective Order              | MP            | 0       | ▼                 | -100.0%  | -2              |
|          | Voluntary Continuing Services and Supp | ort Agreen VA | 0       | ▼                 | -100.0%  | -5              |
|          | Total                                  |               | 1,807   | ▼                 | -23.6%   | -557            |
|          | GRAND TOTAL                            |               | 4,138   | ▼                 | -20.8%   | -1,090          |

| Category                              | Summary | Change   | % Change | <b>Absolute Change</b> |
|---------------------------------------|---------|----------|----------|------------------------|
| Adult Criminal                        | 1,008   | <b>A</b> | -7.4%    | -81                    |
| Child Dependency                      | 85      | <b>A</b> | +73.5%   | +36                    |
| Child in Need of Services/Supervision | 4       | <b>A</b> | -        | +4                     |
| Custody and Visitation                | 1,045   | <b>A</b> | -0.4%    | -4                     |
| Delinquency                           | 296     | <b>A</b> | -12.7%   | -43                    |

**Suffolk** January 2024 thru August 2024 Dispositions (Compared to January 2023 thru August 2023) District: 5 FIPS: 800 36 Juvenile Miscellaneous -30.8% -16 Other 682 -956 -58.4% **Protective Orders** 235 +2.6% +6 706 -39 Support -5.2% Traffic 41 ▲ +7.9% +3 **GRAND TOTAL** 4,138 -20.8% -1,090