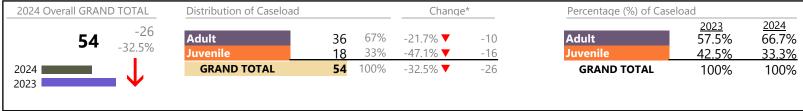

**Southampton**District: 5 FIPS: 175

2024 Overall GRAND TOTAL Distribution of Caseload Change\* Percentage (%) of Caseload 2023 53.9% 2024 -62 55% Adult -26 Adult 55.1% 584 322 -7.5% **▼** -9.6% Juvenile 45% -12.1% **▼** -36 46.1% 44.9% <u> 262</u> Juvenile **GRAND TOTAL** 100% **GRAND TOTAL** 2024 584 -9.6% **T** -62 100% 100% 2023

## **Dispositions by Division & Code**

| Division | Case Type Description             | Code | Summary | Change            | % Change | Absolute Change |
|----------|-----------------------------------|------|---------|-------------------|----------|-----------------|
| Adult    | Civil Support                     | VS   | 62      | <b>A</b>          | +6.9%    | +4              |
| Adult    | Misdemeanor                       | CM   | 62      | <b>A</b>          | +17.0%   | +9              |
|          | Other                             | ОТ   | 62      | <b>A</b>          | +6.9%    | +4              |
|          | Show Cause                        | SC   | 58      | ▼                 | -19.4%   | -14             |
|          | Family Abuse - Protective Order   | FP   | 26      | $\leftrightarrow$ |          | -               |
|          | Remand Support                    | RS   | 15      | <b>A</b>          | +50.0%   | +5              |
|          | Capias                            | CA   | 13      | ▼                 | -51.9%   | -14             |
|          | Felony                            | CF   | 12      | ▼                 | -67.6%   | -25             |
|          | Motion - Protective Order         | MP   | 6       | <b>A</b>          | +500.0%  | +5              |
|          | Violation of Protective Order     | PV   | 4       | ▼                 | -20.0%   | -1              |
|          | Non-Family Abuse Protective Order | AP   | 2       | <b>A</b>          | +100.0%  | +1              |
|          | Total                             |      | 322     | ▼                 | -7.5%    | -26             |
| Juvenile | Custody Visitation                | CV   | 129     | ▼                 | -27.5%   | -49             |
| Juvenne  | Remand Custody                    | RC   | 29      | <b>A</b>          | +141.7%  | +17             |
|          | Remand Visitation                 | RV   | 29      | <b>A</b>          | +141.7%  | +17             |
|          | Misdemeanor                       | DM   | 22      | ▼                 | -8.3%    | -2              |
|          | Traffic                           | Т    | 22      | ▼                 | -37.1%   | -13             |
|          | Temporary Detention Order         | TD   | 6       | $\leftrightarrow$ |          | -               |
|          | Emergency Custody Order           | EC   | 4       | <b>A</b>          | +33.3%   | +1              |
|          | Family Abuse - Protective Order   | FP   | 3       | <b>A</b>          | -        | +3              |
|          | Foster Care Review                | FC   | 3       | <b>A</b>          | -        | +3              |
|          | Non-Family Abuse Protective Order | AP   | 3       | <b>A</b>          | +50.0%   | +1              |
|          | Other                             | ОТ   | 3       | <b>A</b>          | +50.0%   | +1              |
|          | Paternity                         | PT   | 3       | $\leftrightarrow$ |          | -               |
|          | Felony                            | DF   | 2       | ▼                 | -66.7%   | -4              |
|          | Abuse and Neglect                 | AN   | 1       | ▼                 | -88.9%   | -8              |
|          | Initial Foster Care               | IF   | 1       | $\leftrightarrow$ |          | -               |
|          | Permanency Planning               | PH   | 1       | <b>A</b>          | -        | +1              |
|          | Status                            | ST   | 1       | <b>A</b>          | -        | +1              |
|          | Child In Need of Services         | CS   | 0       | ▼                 | -100.0%  | -1              |
|          | Civil Violation                   | CI   | 0       | ▼                 | -100.0%  | -2              |
|          | Motion - Protective Order         | MP   | 0       | ▼                 | -100.0%  | -1              |
|          | Relief of Custody                 | CR   | 0       | ▼                 | -100.0%  | -1              |
|          | Total                             |      | 262     | ▼                 | -12.1%   | -36             |
|          | GRAND TOTAL                       |      | 584     | ▼                 | -9.6%    | -62             |
|          |                                   |      |         |                   |          |                 |

| Category                              | Summary | Change   | % Change | Absolute Change |
|---------------------------------------|---------|----------|----------|-----------------|
| Adult Criminal                        | 131     | ▼        | -25.6%   | -45             |
| Child Dependency                      | 6       | <b>A</b> | -45.5%   | -5              |
| Child in Need of Services/Supervision | 0       | ▼        | -100.0%  | -1              |
| Custody and Visitation                | 132     | ▼        | -27.1%   | -49             |
| Delinquency                           | 24      | ▼        | -20.0%   | -6              |
| Juvenile Miscellaneous                | 1       | <b>A</b> | -        | +1              |
| New to Workload Study                 | 0       | ▼        | -100.0%  | -2              |
| Other                                 | 148     | <b>A</b> | +43.7%   | +45             |
| Protective Orders                     | 40      | <b>A</b> | +29.0%   | +9              |
| Support                               | 80      | <b>A</b> | +5.3%    | +4              |