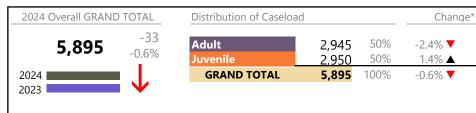

| 22      | <b>A</b> | +100.0%  | +11             |
| New to Workload Study                 | 6       | <b>A</b> | +200.0%  | +4              |
| Other                                 | 707     | <b>A</b> | +4.9%    | +33             |
| Protective Orders                     | 345     | ▼        | +14.2%   | +43             |
| Support                               | 1,022   | <b>A</b> | -0.3%    | -3              |
| Traffic                               | 59      | ▼        | -20.3%   | -15             |
| GRAND TOTAL                           | 5,784   | ▼        | -1.9%    | -112            |

Stafford

FIPS: 179

January 2024 thru August 2024 Dispositions (Compared to January 2023 thru August 2023)

Percentage (%) of Caseload

2023 2024

Adult 50.9% 50.0%

District: 15



|             | <u> 2023</u> | 2024  |
|-------------|--------------|-------|
| Adult       | 50.9%        | 50.0% |
| Juvenile    | 49.1%        | 50.0% |
| GRAND TOTAL | 100%         | 100%  |

# **Dispositions by Division & Code**

| Division | Case Type Description                       | Code        | Summary | Change            | % Change       | Absolute Change   |
|----------|---------------------------------------------|-------------|---------|-------------------|----------------|-------------------|
| A al14   | Misdemeanor                                 | CM          | 640     | ▼                 | -6.3%          | -43               |
| Adult    | Civil Support                               | VS          | 609     | ▼                 | -1.1%          | -7                |
|