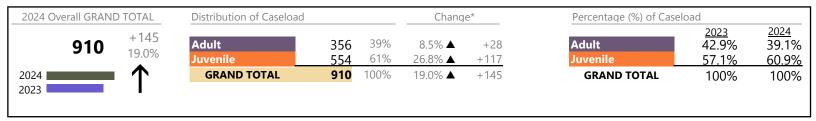

**Southampton**District: 5 FIPS: 175

2024 Overall GRAND TOTAL Distribution of Caseload Change\* Percentage (%) of Caseload 2023 53.9% 2024 -62 55% Adult -26 Adult 55.1% 584 322 -7.5% **▼** -9.6% Juvenile 45% -12.1% **▼** -36 46.1% 44.9% <u> 262</u> Juvenile **GRAND TOTAL** 100% **GRAND TOTAL** 2024 584 -9.6% **T** -62 100% 100% 2023

## **Dispositions by Division & Code**

| Division | Case Type Description             | Code | Summary | Change            | % Change | Absolute Change |
|----------|-----------------------------------|------|---------|-------------------|----------|-----------------|
| Adult    | Civil Support                     | VS   | 62      | <b>A</b>          | +6.9%    | +4              |
| Adult    | Misdemeanor                       | CM   | 62      | <b>A</b>          | +17.0%   | +9              |
|          | Other                             | ОТ   | 62      | <b>A</b>          | +6.9%    | +4              |
|          | Show Cause                        | SC   | 58      | ▼                 | -19.4%   | -14             |
|          | Family Abuse - Protective Order   | FP   | 26      | $\leftrightarrow$ |          | -               |
|          | Remand Support                    | RS   | 15      | <b>A</b>          | +50.0%   | +5              |
|          | Capias                            | CA   | 13      | ▼                 | -51.9%   | -14             |
|          | Felony                            | CF   | 12      | ▼                 | -67.6%   | -25             |
|          | Motion - Protective Order         | MP   | 6       | <b>A</b>          | +500.0%  | +5              |
|          | Violation of Protective Order     | PV   | 4       | ▼                 | -20.0%   | -1              |
|          | Non-Family Abuse Protective Order | AP   | 2       | <b>A</b>          | +100.0%  | +1              |
|          | Total                             |      | 322     | ▼                 | -7.5%    | -26             |
| Juvenile | Custody Visitation                | CV   | 129     | ▼                 | -27.5%   | -49             |
| Juvenne  | Remand Custody                    | RC   | 29      | <b>A</b>          | +141.7%  | +17             |
|          | Remand Visitation                 | RV   | 29      | <b>A</b>          | +141.7%  | +17             |
|          | Misdemeanor                       | DM   | 22      | ▼                 | -8.3%    | -2              |
|          | Traffic                           | Т    | 22      | ▼                 | -37.1%   | -13             |
|          | Temporary Detention Order         | TD   | 6       | $\leftrightarrow$ |          | -               |
|          | Emergency Custody Order           | EC   | 4       | <b>A</b>          | +33.3%   | +1              |
|          | Family Abuse - Protective Order   | FP   | 3       | <b>A</b>          | -        | +3              |
|          | Foster Care Review                | FC   | 3       | <b>A</b>          | -        | +3              |
|          | Non-Family Abuse Protective Order | AP   | 3       | <b>A</b>          | +50.0%   | +1              |
|          | Other                             | ОТ   | 3       | <b>A</b>          | +50.0%   | +1              |
|          | Paternity                         | PT   | 3       | $\leftrightarrow$ |          | -               |
|          | Felony                            | DF   | 2       | ▼                 | -66.7%   | -4              |
|          | Abuse and Neglect                 | AN   | 1       | ▼                 | -88.9%   | -8              |
|          | Initial Foster Care               | IF   | 1       | $\leftrightarrow$ |          | -               |
|          | Permanency Planning               | PH   | 1       | <b>A</b>          | -        | +1              |
|          | Status                            | ST   | 1       | <b>A</b>          | -        | +1              |
|          | Child In Need of Services         | CS   | 0       | ▼                 | -100.0%  | -1              |
|          | Civil Violation                   | CI   | 0       | ▼                 | -100.0%  | -2              |
|          | Motion - Protective Order         | MP   | 0       | ▼                 | -100.0%  | -1              |
|          | Relief of Custody                 | CR   | 0       | ▼                 | -100.0%  | -1              |
|          | Total                             |      | 262     | ▼                 | -12.1%   | -36             |
|          | GRAND TOTAL                       |      | 584     | ▼                 | -9.6%    | -62             |
|          |                                   |      |         |                   |          |                 |

| Category                              | Summary | Change   | % Change | Absolute Change |
|---------------------------------------|---------|----------|----------|-----------------|
| Adult Criminal                        | 131     | ▼        | -25.6%   | -45             |
| Child Dependency                      | 6       | <b>A</b> | -45.5%   | -5              |
| Child in Need of Services/Supervision | 0       | ▼        | -100.0%  | -1              |
| Custody and Visitation                | 132     | ▼        | -27.1%   | -49             |
| Delinquency                           | 24      | ▼        | -20.0%   | -6              |
| Juvenile Miscellaneous                | 1       | <b>A</b> | -        | +1              |
| New to Workload Study                 | 0       | ▼        | -100.0%  | -2              |
| Other                                 | 148     | <b>A</b> | +43.7%   | +45             |
| Protective Orders                     | 40      | <b>A</b> | +29.0%   | +9              |
| Support                               | 80      | <b>A</b> | +5.3%    | +4              |

<sup>\*</sup> Compared to same time period as previous year 9/12/2024 1:13:09PM

January 2024 thru August 2024 Dispositions (Compared to January 2023 thru August 2023)

**Southampton**District: 5 FIPS: 175

 Traffic
 22
 ▼
 -37.1%
 -13

 GRAND TOTAL
 584
 ▼
 -9.6%
 -62

January 2024 thru August 2024 Dispositions (Compared to January 2023 thru August 2023)

Suffolk

District: 5 FIPS: 800