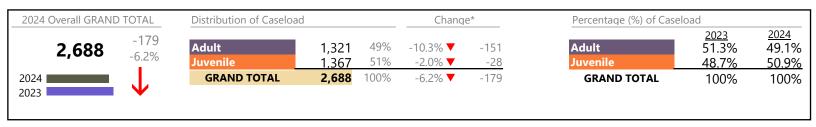

## **Dispositions by Division & Code**

| Division    | Case Type Description                            | Code | Summary       | Change            | % Change | Absolute Change |
|-------------|--------------------------------------------------|------|---------------|-------------------|----------|-----------------|
| ۸ ما ۱۰ الم | Misdemeanor                                      | CM   | 2,007         | <b>A</b>          | +8.4%    | +155            |
| Adult       | Civil Support                                    | VS   | 1,828         | ▼                 | -10.0%   | -202            |
|             | Show Cause                                       | SC   | 1,681         | <b>A</b>          | +7.3%    | +114            |
|             | Other                                            | ОТ   | 1,482         | ▼                 | -11.5%   | -193            |
|             | Remand Support                                   | RS   | 651           | <b>A</b>          | +30.5%   | +152            |
|             | Family Abuse - Protective Order                  | FP   | 620           | <b>A</b>          | +0.3%    | +2              |
|             | Capias                                           | CA   | 584           | <b>A</b>          | -17.7%   | -126            |
|             | Felony                                           | CF   | 423           | $\leftrightarrow$ |          |                 |
|             | Motion - Protective Order                        | MP   | 92            | <b>A</b>          | +24.3%   | +18             |
|             | Non-Family Abuse Protective Order                | AP   | 33            | $\leftrightarrow$ |          |                 |
|             | Violation of Protective Order                    | PV   | 26            | <b>A</b>          | +100.0%  | +13             |
|             | Bond Forfeiture                                  | BF   | 9             | <b>A</b>          | +80.0%   | +4              |
|             | Restricted License for Non-Support               | SL   | 2             | $\leftrightarrow$ |          |                 |
|             | Mental Commitment                                | MC   | 1             | $\leftrightarrow$ |          |                 |
|             | Return of Desposit (Bondsman)                    | RD   | 1             | <b>A</b>          | _        | + 1             |
|             | Criminal Support                                 | CS   | Ó             | <del>-</del>      | -100.0%  | -1              |
|             | Protective Order                                 | PC   | 0             | <b>▼</b>          | -100.0%  |                 |
|             | Violation Family Abuse Protective Order          | PS   | 0             | · ·               | -100.0%  | -<br>-1         |
|             | Total                                            | 13   | 9,440         | <u> </u>          | -0.7%    | -6!             |
| • • •       | Custody Visitation                               | CV   | 4,665         |                   | -6.8%    | -338            |
| uvenile     | Remand Visitation                                | RV   | 4,003<br>953  | × ×               | +36.7%   | +256            |
|             | Remand Custody                                   | RC   | 941           | <u> </u>          | +37.6%   | +25             |
|             | Misdemeanor                                      | DM   | 668           | <b>1</b>          | +10.2%   | +62             |
|             | Traffic                                          | T    |               |                   | +10.2%   |                 |
|             |                                                  | DF   | 362           | <u> </u>          |          | +3<br>-8!       |
|             | Felony                                           |      | 232           | <b>▼</b>          | -26.8%   |                 |
|             | Motion - Protective Order                        | MP   | 229           | •                 | -0.4%    | - 21            |
|             | Abuse and Neglect                                | AN   | 209           |                   | +13.6%   | +25             |
|             | Paternity                                        | PT   | 128           | <b>A</b>          | +88.2%   | +60             |
|             | Permanency Planning                              | PH   | 101           | <b>A</b>          | +4.1%    | +4              |
|             | Foster Care Review                               | FC   | 89            | <b>A</b>          | +8.5%    | +7              |
|             | Status                                           | ST   | 74            | <b>A</b>          | +2.8%    | +2              |
|             | Non-Family Abuse Protective Order                | AP   | 68            | <b>A</b>          | +3.0%    | +2              |
|             | Show Cause                                       | SC   | 62            | <b>A</b>          | +21.6%   | +11             |
|             | Initial Foster Care                              | IF   | 43            | ▼                 | -24.6%   | -14             |
|             | Terminate Parental Rights                        | TP   | 42            | ▼                 | -25.0%   | -14             |
|             | Truancy                                          | TR   | 41            | <b>A</b>          | +141.2%  | +24             |
|             | Civil Violation                                  | CI   | 28            | ▼                 | -9.7%    | -3              |
|             | Other                                            | OT   | 19            | ▼                 | -29.6%   | -6              |
|             | Child In Need of Services                        | CS   | 15            | ▼                 | -16.7%   | -3              |
|             | Capias                                           | CA   | 9             | ▼                 | -66.7%   | -18             |
|             | Special Immigrant Juvenile Status                | SI   | 9             | <b>A</b>          | +800.0%  | +8              |
|             | Relief of Custody                                | CR   | 8             | ▼                 | -11.1%   |                 |
|             | Voluntary Continuing Services and Support Agreen |      | 7             | <b>V</b>          | -50.0%   | -               |
|             | Family Abuse - Protective Order                  | FP   | 6             | <b>V</b>          | -14.3%   | '               |
|             | Emancipation                                     | EP   | 5             | <b>A</b>          | +25.0%   | +               |
|             | Entrustment                                      | ET   | 4             | <u> </u>          | -55.6%   | -!              |
|             | Temporary Detention Order                        | TD   | 2             | •                 | -60.0%   |                 |
|             | Mental Commitment                                | MC   | <u>د</u><br>1 | · ·               | -88.9%   | -{              |
|             | Qualified Residential Treatment                  |      | 1             | <u> </u>          | -100.0%  |                 |
|             |                                                  | QR   | 0             |                   |          |                 |
|             | Violation Family Abuse Protective Order          | PS   | 0             | _                 | -100.0%  | -2              |
|             | Violation of Protective Order                    | PV   | U             | ▼                 | -100.0%  | -1              |

January 2024 thru August 2024 Dispositions (Compared to January 2023 thru August 2023)

Virginia Beach
District: 2 FIPS: 810

|                                       | Summary | Change   | % Change | <b>Absolute Change</b> |
|---------------------------------------|---------|----------|----------|------------------------|
| GRAND TOTAL                           | 18,460  | <b>A</b> | 0.8%     | +144                   |
|                                       |         |          |          |                        |
| Dispositions by Major Case Category** |         |          |          |                        |
| Category                              | Summary | Change   | % Change | Absolute Change        |
| Adult Criminal                        | 4,247   | ▼        | +3.7%    | +152                   |
| Child Dependency                      | 503     | ▼        | -1.2%    | -6                     |
| Child in Need of Services/Supervision | 73      | <b>A</b> | +73.8%   | +31                    |
| Custody and Visitation                | 4,793   | <b>A</b> | -5.5%    | -278                   |
| Delinquency                           | 954     | ▼        | -4.3%    | -43                    |
| Juvenile Miscellaneous                | 79      | <b>A</b> | +3.9%    | +3                     |
| New to Workload Study                 | 37      | <b>A</b> | +15.6%   | +5                     |
| Other                                 | 4,051   | <b>A</b> | +12.6%   | +454                   |
| Protective Orders                     | 1,048   | <b>A</b> | +1.9%    | +20                    |
| Support                               | 2,313   | <b>A</b> | -7.8%    | -197                   |
| Traffic                               | 362     | <b>A</b> | +0.8%    | +3                     |
| GRAND TOTAL                           | 18,460  | <b>A</b> | 0.8%     | +144                   |