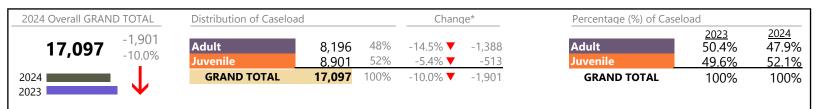

| 116     | ▼                 | -34.5%   | -61             |
| New to Workload Study                 | 27      | <b>A</b>          | +285.7%  | +20             |
| Other                                 | 382     | <b>A</b>          | -19.2%   | -91             |
| Protective Orders                     | 195     | <b>A</b>          | +50.0%   | +65             |
| Support                               | 316     | ▼                 | -5.1%    | -17             |
| Traffic                               | 35      | $\leftrightarrow$ |          | 0               |
| GRAND TOTAL                           | 2,852   | ▼                 | -6.1%    | -184            |

January 2024 thru August 2024 Dispositions (Compared to January 2023 thru August 2023)

**Fairfax** District: 19 FIPS: 059



# **Dispositions by Division & Code**

| Division Case Type                                                       | e Description                                                                                    | Code                             | Summary                         | Change                                | % Change                                              | Absolute Change                       |
|--------------------------------------------------------------------------|--------------------------------------------------------------------------------------------------|----------------------------------|---------------------------------|---------------------------------------|-------------------------------------------------------|--------------------------------------