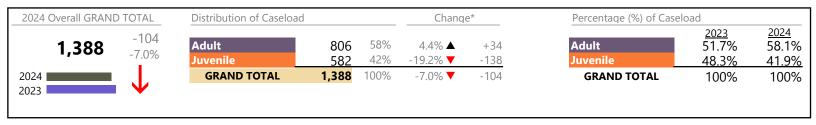

Portsmouth

January 2024 thru August 2024 Dispositions (Compared to January 2023 thru August 2023)

District: 3 FIPS: 740

## **Dispositions by Division & Code**

| Division | Case Type Description                   | Code | Summary | Change            | % Change | Absolute Change |
|----------|-----------------------------------------|------|---------|-------------------|----------|-----------------|
| A al 14  | Show Cause                              | SC   | 902     | <b>A</b>          | +12.2%   | +98             |
| Adult    | Misdemeanor                             | CM   | 843     | ▼                 | -8.0%    | -73             |
|          | Civil Support                           | VS   | 694     | ▼                 | -3.5%    | -25             |
|          | Other                                   | ОТ   | 679     | <b>A</b>          | -6.9%    | -50             |
|          | Capias                                  | CA   | 369     | <b>A</b>          | +27.2%   | +79             |
|          | Family Abuse - Protective Order         | FP   | 243     | <b>A</b>          | +13.0%   | +28             |
|          | Felony                                  | CF   | 172     | ▼                 | -41.5%   | -122            |
|          | Non-Family Abuse Protective Order       | AP   | 60      | ▼                 | -10.4%   | -7              |
|          | Remand Support                          | RS   | 50      | <b>A</b>          | +4.2%    | +2              |
|          | Motion - Protective Order               | MP   | 28      | ▼                 | -28.2%   | -11             |
|          | Restricted License for Non-Support      | SL   | 6       | <b>A</b>          | +100.0%  | +3              |
|          | Violation of Protective Order           | PV   | 4       | <b>A</b>          | +100.0%  | +2              |
|          | Bond Forfeiture                         | BF   | 1       | <b>A</b>          | -        | +1              |
|          | Protective Order                        | PC   | 0       | ▼                 | -100.0%  | -2              |
|          | Total                                   |      | 4,051   | ▼                 | -1.9%    | -77             |
| Juvenile | Custody Visitation                      | CV   | 1,725   | <b>A</b>          | +1.0%    | +17             |
| Javenne  | Misdemeanor                             | DM   | 205     | <b>A</b>          | +38.5%   | +57             |
|          | Felony                                  | DF   | 93      | ▼                 | -4.1%    | -4              |
|          | Paternity                               | PT   | 78      | <b>A</b>          | +20.0%   | +13             |
|          | Remand Custody                          | RC   | 68      | <b>A</b>          | +6.3%    | +4              |
|          | Remand Visitation                       | RV   | 68      | <b>A</b>          | +6.3%    | +4              |
|          | Non-Family Abuse Protective Order       | AP   | 33      | <b>A</b>          | +17.9%   | +5              |
|          | Traffic                                 | Т    | 30      | <b>A</b>          | +20.0%   | +5              |
|          | Status                                  | ST   | 25      | <b>A</b>          | +38.9%   | +7              |
|          | Permanency Planning                     | PH   | 14      | $\leftrightarrow$ |          | -               |
|          | Terminate Parental Rights               | TP   | 14      | <b>A</b>          | -        | +14             |
|          | Emergency Custody Order                 | EC   | 13      | <b>A</b>          | +44.4%   | +4              |
|          | Family Abuse - Protective Order         | FP   | 13      | <u> </u>          | +333.3%  | +10             |
|          | Show Cause                              | SC   | 9       | ▼                 | +50.0%   | +3              |
|          | Foster Care Review                      | FC   | 8       | ▼                 | -11.1%   | -1              |
|          | Civil Violation                         | CI   | 6       | <b>A</b>          | +100.0%  | +3              |
|          | Initial Foster Care                     | IF   | 6       | <b>A</b>          | +20.0%   | +1              |
|          | Abuse and Neglect                       | AN   | 5       | <b>A</b>          | +150.0%  | +3              |
|          | Mental Commitment                       | MC   | 4       | <b>↔</b>          | 22.20/   | -               |
|          | Temporary Detention Order               | TD   | 4       | ▼                 | -33.3%   | -2              |
|          | Motion - Protective Order               | MP   | 2       | ↔                 | 60.00/   | -               |
|          | Other                                   | OT   | 2       |                   | -60.0%   | -3              |
|          | Voluntary Continuing Services and Suppo | -    | 2       | ▼                 | -50.0%   | -2              |
|          | Child In Need of Services               | CS   | 1       |                   | -75.0%   | -3              |
|          | Juvenile Support                        | JS   | 0       |                   | -100.0%  | -1              |
|          | Relief of Custody                       | CR   | 0 100   |                   | -100.0%  | -1              |
|          | Total                                   |      | 2,428   |                   | 5.8%     | +133            |
|          | GRAND TOTAL                             |      | 6,479   | <b>A</b>          | 0.9%     | +56             |