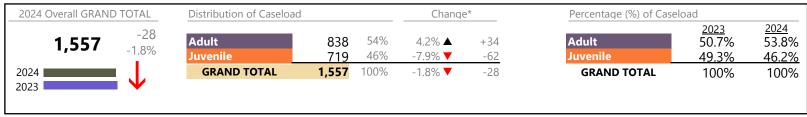

**Southampton**District: 5 FIPS: 175

2024 Overall GRAND TOTAL Distribution of Caseload Change\* Percentage (%) of Caseload 2023 53.9% 2024 -62 55% Adult -26 Adult 55.1% 584 322 -7.5% **▼** -9.6% Juvenile 45% -12.1% **▼** -36 46.1% 44.9% <u> 262</u> Juvenile **GRAND TOTAL** 100% **GRAND TOTAL** 2024 584 -9.6% **T** -62 100% 100% 2023

## **Dispositions by Division & Code**

| Division | Case Type Description             | Code | Summary | Change            | % Change | Absolute Change |
|----------|-----------------------------------|------|---------|-------------------|----------|-----------------|
| Adult    | Civil Support                     | VS   | 62      | <b>A</b>          | +6.9%    | +4              |
| Adult    | Misdemeanor                       | CM   | 62      | <b>A</b>          | +17.0%   | +9              |
|          | Other                             | ОТ   | 62      | <b>A</b>          | +6.9%    | +4              |
|          | Show Cause                        | SC   | 58      | ▼                 | -19.4%   | -14             |
|          | Family Abuse - Protective Order   | FP   | 26      | $\leftrightarrow$ |          | -               |
|          | Remand Support                    | RS   | 15      | <b>A</b>          | +50.0%   | +5              |
|          | Capias                            | CA   | 13      | ▼                 | -51.9%   | -14             |
|          | Felony                            | CF   | 12      | ▼                 | -67.6%   | -25             |
|          | Motion - Protective Order         | MP   | 6       | <b>A</b>          | +500.0%  | +5              |
|          | Violation of Protective Order     | PV   | 4       | ▼                 | -20.0%   | -1              |
|          | Non-Family Abuse Protective Order | AP   | 2       | <b>A</b>          | +100.0%  | +1              |
|          | Total                             |      | 322     | ▼                 | -7.5%    | -26             |
| Juvenile | Custody Visitation                | CV   | 129     | ▼                 | -27.5%   | -49             |
| Juvenne  | Remand Custody                    | RC   | 29      | <b>A</b>          | +141.7%  | +17             |
|          | Remand Visitation                 | RV   | 29      | <b>A</b>          | +141.7%  | +17             |
|          | Misdemeanor                       | DM   | 22      | ▼                 | -8.3%    | -2              |
|          | Traffic                           | Т    | 22      | ▼                 | -37.1%   | -13             |
|          | Temporary Detention Order         | TD   | 6       | $\leftrightarrow$ |          | -               |
|          | Emergency Custody Order           | EC   | 4       | <b>A</b>          | +33.3%   | +1              |
|          | Family Abuse - Protective Order   | FP   | 3       | <b>A</b>          | -        | +3              |
|          | Foster Care Review                | FC   | 3       | <b>A</b>          | -        | +3              |
|          | Non-Family Abuse Protective Order | AP   | 3       | <b>A</b>          | +50.0%   | +1              |
|          | Other                             | ОТ   | 3       | <b>A</b>          | +50.0%   | +1              |
|          | Paternity                         | PT   | 3       | $\leftrightarrow$ |          | -               |
|          | Felony                            | DF   | 2       | ▼                 | -66.7%   | -4              |
|          | Abuse and Neglect                 | AN   | 1       | ▼                 | -88.9%   | -8              |
|          | Initial Foster Care               | IF   | 1       | $\leftrightarrow$ |          | -               |
|          | Permanency Planning               | PH   | 1       | <b>A</b>          | -        | +1              |
|          | Status                            | ST   | 1       | <b>A</b>          | -        | +1              |
|          | Child In Need of Services         | CS   | 0       | ▼                 | -100.0%  | -1              |
|          | Civil Violation                   | CI   | 0       | ▼                 | -100.0%  | -2              |
|          | Motion - Protective Order         | MP   | 0       | ▼                 | -100.0%  | -1              |
|          | Relief of Custody                 | CR   | 0       | ▼                 | -100.0%  | -1              |
|          | Total                             |      | 262     | ▼                 | -12.1%   | -36             |
|          | GRAND TOTAL                       |      | 584     | ▼                 | -9.6%    | -62             |
|          |                                   |      |         |                   |          |                 |

| Category                              | Summary | Change   | % Change | Absolute Change |
|---------------------------------------|---------|----------|----------|-----------------|
| Adult Criminal                        | 131     | ▼        | -25.6%   | -45             |
| Child Dependency                      | 6       | <b>A</b> | -45.5%   | -5              |
| Child in Need of Services/Supervision | 0       | ▼        | -100.0%  | -1              |
| Custody and Visitation                | 132     | ▼        | -27.1%   | -49             |
| Delinquency                           | 24      | ▼        | -20.0%   | -6              |
| Juvenile Miscellaneous                | 1       | <b>A</b> | -        | +1              |
| New to Workload Study                 | 0       | ▼        | -100.0%  | -2              |
| Other                                 | 148     | <b>A</b> | +43.7%   | +45             |
| Protective Orders                     | 40      | <b>A</b> | +29.0%   | +9              |
| Support                               | 80      | <b>A</b> | +5.3%    | +4              |