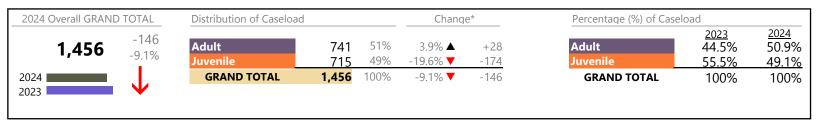

Norfolk
District: 4 FIPS: 710

January 2024 thru August 2024 Dispositions (Compared to January 2023 thru August 2023)

2024 Overall GRAND TOTAL Distribution of Caseload Change\* Percentage (%) of Caseload 2023 57.4% 2024 +768 60% 11,909 Adult 12.4% ▲ Adult 60.3% 7,185 +791 6.9% Juvenile Juvenile 40% -0.5% **T** -23 42.6% 39.7% 4,724 **GRAND TOTAL** 11,909 100% **GRAND TOTAL** 6.9% ▲ +768 100% 100% 2023