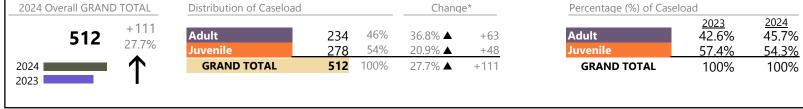

**Southampton**District: 5 FIPS: 175

2024 Overall GRAND TOTAL Distribution of Caseload Change\* Percentage (%) of Caseload 2023 53.9% 2024 -62 55% Adult -26 Adult 55.1% 584 322 -7.5% **▼** -9.6% Juvenile 45% -12.1% **▼** -36 46.1% 44.9% <u> 262</u> Juvenile **GRAND TOTAL** 100% **GRAND TOTAL** 2024 584 -9.6% **T** -62 100% 100% 2023