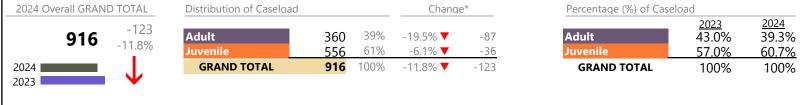

anuary 2023 thru August 2023)

District: 30 FIPS: 105

Lee

| Custody and Visitation | 319   | <b>A</b> | +8.9%   | +26 |
|------------------------|-------|----------|---------|-----|
| Delinquency            | 61    | <b>A</b> | +117.9% | +33 |
| Juvenile Miscellaneous | 3     | <b>A</b> | -66.7%  | -6  |
| New to Workload Study  | 0     | ▼        | -100.0% | -2  |
| Other                  | 166   | ▼        | -13.1%  | -25 |
| Protective Orders      | 73    | <b>A</b> | -3.9%   | -3  |
| Support                | 107   | <b>A</b> | -20.1%  | -27 |
| Traffic                | 51    | <b>A</b> | +34.2%  | +13 |
| GRAND TOTAL            | 1,209 | ▼        | -0.4%   | -5  |

January 2024 thru August 2024 Dispositions (Compared to January 2023 thru August 2023)

Scott

District: 30 FIPS: 169



## **Dispositions by Division & Code**

| Division | Case Type Description                   | Code         | Summary | Change            | % Change | Absolute Change |
|----------|-----------------------------------------|--------------|---------|-------------------|----------|-----------------|
| A -114   | Misdemeanor                             | CM           | 89      | ▼                 | -35.0%   | -48             |
| Adult    | Other                                   | OT           | 71      | <b>A</b>          | +20.3%   | +12             |
|          | Civil Support                           | VS           | 55      | <b>A</b>          | +52.8%   | +19             |
|          | Show Cause                              | SC           | 52      | ▼                 | -18.8%   | -1