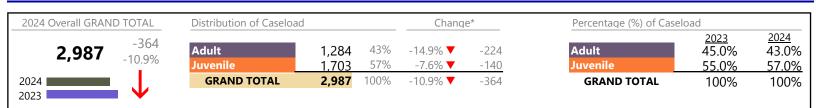

## **Dispositions by Division & Code**

| Division | Case Type Description                  | Code          | Summary | Change            | % Change | Absolute Change |
|----------|----------------------------------------|---------------|---------|-------------------|----------|-----------------|
| Adult    | Show Cause                             | SC            | 519     | ▼                 | -5.5%    | -30             |
| Adult    | Civil Support                          | VS            | 508     | ▼                 | -4.2%    | -22             |
|          | Misdemeanor                            | CM            | 412     | ▼                 | -16.1%   | -79             |
|          | Other                                  | ОТ            | 346     | ▼                 | -43.6%   | -268            |
|          | Family Abuse - Protective Order        | FP            | 178     | $\leftrightarrow$ |          | -               |
|          | Capias                                 | CA            | 138     | ▼                 | -6.8%    | -10             |
|          | Felony                                 | CF            | 131     | <b>A</b>          | +13.9%   | +16             |
|          | Remand Support                         | RS            | 70      | ▼                 | -67.7%   | -147            |
|          | Motion - Protective Order              | MP            | 18      | <b>A</b>          | +63.6%   | +7              |
|          | Non-Family Abuse Protective Order      | AP            | 5       | ▼                 | -50.0%   | -5              |
|          | Violation of Protective Order          | PV            | 4       | <b>A</b>          | -        | +4              |
|          | Restricted License for Non-Support     | SL            | 2       | <b>A</b>          | +100.0%  | +1              |
|          | Total                                  |               | 2,331   | ▼                 | -18.6%   | -533            |
| Juvenile | Custody Visitation                     | CV            | 1,011   | ▼                 | -0.8%    | -8              |
| Juvenne  | Misdemeanor                            | DM            | 206     | ▼                 | -10.8%   | -25             |
|          | Remand Visitation                      | RV            | 104     | ▼                 | -61.0%   | -163            |
|          | Remand Custody                         | RC            | 101     | ▼                 | -63.0%   | -172            |
|          | Felony                                 | DF            | 78      | ▼                 | -22.8%   | -23             |
|          | Traffic                                | Т             | 41      | <b>A</b>          | +7.9%    | +3              |
|          | Status                                 | ST            | 36      | ▼                 | -30.8%   | -16             |
|          | Paternity                              | PT            | 34      | <b>A</b>          | +13.3%   | +4              |
|          | Non-Family Abuse Protective Order      | AP            | 32      | <b>A</b>          | +28.0%   | +7              |
|          | Emergency Custody Order                | EC            | 27      | ▼                 | -75.9%   | -85             |
|          | Temporary Detention Order              | TD            | 22      | ▼                 | -81.4%   | -96             |
|          | Foster Care Review                     | FC            | 19      | <b>A</b>          | +216.7%  | +13             |
|          | Initial Foster Care                    | IF            | 17      | <b>A</b>          | +325.0%  | +13             |
|          | Permanency Planning                    | PH            | 15      | ▼                 | -16.7%   | -3              |
|          | Abuse and Neglect                      | AN            | 14      | <b>A</b>          | +366.7%  | +11             |
|          | Relief of Custody                      | CR            | 10      | <b>A</b>          | +400.0%  | +8              |
|          | Terminate Parental Rights              | TP            | 10      | <b>A</b>          | +66.7%   | +4              |
|          | Capias                                 | CA            | 9       | <b>A</b>          | +50.0%   | +3              |
|          | Other                                  | OT            | 9       | ▼                 | -70.0%   | -21             |
|          | Show Cause                             | SC            | 5       | <b>A</b>          | +400.0%  | +4              |
|          | Mental Commitment                      | MC            | 3       | ▼                 | -57.1%   | -4              |
|          | Child In Need of Services              | CS            | 2       | <b>A</b>          | -        | +2              |
|          | Family Abuse - Protective Order        | FP            | 2       | ▼                 | -33.3%   | -1              |
|          | Child at Risk                          | RI            | 0       | ▼                 | -100.0%  | -5              |
|          | Motion - Protective Order              | MP            | 0       | ▼                 | -100.0%  | -2              |
|          | Voluntary Continuing Services and Supp | ort Agreen VA | 0       | ▼                 | -100.0%  | -5              |
|          | Total                                  |               | 1,807   | ▼                 | -23.6%   | -557            |
|          | GRAND TOTAL                            |               | 4,138   | ▼                 | -20.8%   | -1,090          |

| Category                              | Summary | Change   | % Change | <b>Absolute Change</b> |
|---------------------------------------|---------|----------|----------|------------------------|
| Adult Criminal                        | 1,008   | <b>A</b> | -7.4%    | -81                    |
| Child Dependency                      | 85      | <b>A</b> | +73.5%   | +36                    |
| Child in Need of Services/Supervision | 4       | <b>A</b> | -        | +4                     |
| Custody and Visitation                | 1,045   | <b>A</b> | -0.4%    | -4                     |
| Delinquency                           | 296     | <b>A</b> | -12.7%   | -43                    |

**Suffolk** January 2024 thru August 2024 Dispositions (Compared to January 2023 thru August 2023) District: 5 FIPS: 800 36 Juvenile Miscellaneous -30.8% -16 Other 682 -956 -58.4% **Protective Orders** 235 +2.6% +6 706 -39 Support -5.2% Traffic 41 ▲ +7.9% +3 **GRAND TOTAL** 4,138 -20.8% -1,090