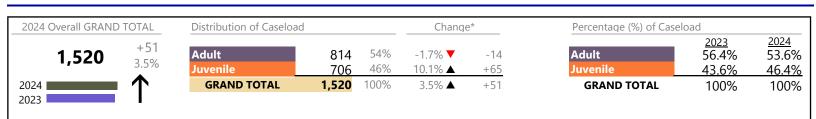

Norfolk
District: 4 FIPS: 710

January 2024 thru August 2024 Dispositions (Compared to January 2023 thru August 2023)

2024 Overall GRAND TOTAL Distribution of Caseload Change\* Percentage (%) of Caseload 2023 57.4% 2024 +768 60% 11,909 Adult 12.4% ▲ Adult 60.3% 7,185 +791 6.9% Juvenile Juvenile 40% -0.5% **T** -23 42.6% 39.7% 4,724 **GRAND TOTAL** 11,909 100% **GRAND TOTAL** 6.9% ▲ +768 100% 100% 2023

## **Dispositions by Division & Code**

| Division | Case Type Description                    | Code     | Summary | Change   | % Change         | Absolute Change |
|----------|------------------------------------------|----------|---------|----------|------------------|-----------------|
| Adult    | Misdemeanor                              | CM       | 1,863   | <b>A</b> | +19.5%           | +304            |
| Adult    | Other                                    | OT       | 1,501   | <b>A</b> | +13.2%           | +175            |
|          | Civil Support                            | VS       | 1,226   | <b>A</b> | +6.1%            | +71             |
|          | Show Cause                               | SC       | 1,054   | <b>A</b> | +16.7%           | +151            |
|          | Capias                                   | CA       | 604     | <b>A</b> | +30.2%           | +140            |
|          | Family Abuse - Protective Order          | FP       | 469     | <b>A</b> | +16.7%           | +67             |
|          | Felony                                   | CF       | 330     | ▼        | -21.2%           | -89             |
|          | Remand Support                           | RS       | 47      | ▼        | -16.1%           | -9              |
|          | Non-Family Abuse Protective Order        | AP       | 33      | ▼        | -23.3%           | -10             |
|          | Motion - Protective Order                | MP       | 29      | ▼        | -27.5%           | -11             |
|          | Protective Order                         | PC       | 18      | <b>A</b> | +100.0%          | +9              |
|          | Violation of Protective Order            | PV       | 10      | ▼        | -37.5%           | -6              |
|          | Violation Family Abuse Protective Order  | PS       | 1       | <u> </u> | -                | +1              |
|          | Bond Forfeiture                          | BF       | 0       | <u> </u> | -100.0%          | -2              |
|          | Total                                    |          | 7,185   |          | 12.4%            | +791            |
| Juvenile | Custody Visitation                       | CV       | 2,706   | <b>A</b> | +2.2%            | +57             |
|          | Misdemeanor                              | DM       | 362     | <b>_</b> | +2.5%            | +9              |
|          | Felony                                   | DF       | 239     | ▼        | -22.4%           | -69             |
|          | Abuse and Neglect                        | AN       | 218     | ▼        | -31.4%           | -100            |
|          | Permanency Planning                      | PH       | 133     | <b>A</b> | +4.7%            | +6              |
|          | Mental Commitment                        | MC       | 111     | <b>A</b> | +12.1%           | +12             |
|          | Non-Family Abuse Protective Order        | AP       | 100     | <u> </u> | +40.8%           | +29             |
|          | Paternity                                | PT       | 98      | <b>V</b> | -3.0%            | -3              |
|          | Foster Care Review                       | FC       | 93      | <u> </u> | +8.1%            | +7              |
|          | Status                                   | ST       | 82      | ▼        | -37.9%           | -50             |
|          | Remand Custody                           | RC       | 73      | ▼        | -9.9%            | -8              |
|          | Remand Visitation                        | RV       | 73      |          | -12.0%           | -10             |
|          | Initial Foster Care                      | IF       | 71      | <b>▼</b> | -5.3%            | -4              |
|          | Other                                    | OT       | 65      | <u> </u> | +58.5%           | +24             |
|          | Traffic                                  | T        | 61      | <b>A</b> | +15.1%           | +8              |
|          | Terminate Parental Rights                | TP       | 51      | <b>A</b> | +121.7%          | +28             |
|          | Show Cause                               | SC       | 40      | <b>A</b> | +29.0%           | +9              |
|          | Emergency Custody Order                  | EC       | 31      | <b>A</b> | +72.2%           | +13             |
|          | Relief of Custody                        | CR       | 27      | <u> </u> | +28.6%           | +6              |
|          | Motion - Protective Order                | MP       | 25      | <b>V</b> | -7.4%            | -2              |
|          | Child In Need of Services                | CS       | 24      | <u> </u> | +60.0%<br>-15.0% | +9<br>-3        |
|          | Temporary Detention Order                | TD<br>FP | 17      | <b>V</b> |                  |                 |
|          | Family Abuse - Protective Order          |          | 8       | <b>▲</b> | +100.0%          | +4              |
|          | Voluntary Continuing Services and Suppor |          | 7       |          |                  | -               |
|          | Special Immigrant Juvenile Status        | SI       | 5       | <b>A</b> | - 100.00/        | +5              |
|          | Capias                                   | CA       | 2       | <u> </u> | +100.0%          | +1              |
|          | Emancipation                             | EP       | 1       | <b>▼</b> | -66.7%           | -2              |
|          | Truancy Total                            | TR       | 4,724   | <u> </u> | -0.5%            | +1<br>-23       |
|          | Total                                    |          | •       |          |                  |                 |
|          | GRAND TOTAL                              |          | 11,909  | <b>A</b> | 6.9%             | +768            |

January 2024 thru August 2024 Dispositions (Compared to January 2023 thru August 2023)

Norfolk
District: 4 FIPS: 710

| Dispositions by Major Case Category** |         |          |          |                 |
|---------------------------------------|---------|----------|----------|-----------------|
| Category                              | Summary | Change   | % Change | Absolute Change |
| Adult Criminal                        | 3,387   | <b>A</b> | +14.7%   | +435            |
| Child Dependency                      | 600     | <b>A</b> | -8.7%    | -57             |
| Child in Need of Services/Supervision | 43      | <b>A</b> | +43.3%   | +13             |
| Custody and Visitation                | 2,804   | ▼        | +2.0%    | +54             |
| Delinquency                           | 625     | <b>A</b> | -7.8%    | -53             |
| Juvenile Miscellaneous                | 83      | ▼        | -38.5%   | -52             |
| New to Workload Study                 | 5       | <b>A</b> | -        | +5              |
| Other                                 | 1,918   | <b>A</b> | +11.3%   | +194            |
| Protective Orders                     | 664     | <b>A</b> | +13.1%   | +77             |
| Support                               | 1,719   | <b>A</b> | +9.1%    | +144            |
| Traffic                               | 61      | <b>A</b> | +15.1%   | +8              |
| GRAND TOTAL                           | 11.909  | <b>A</b> | 6.9%     | +768            |