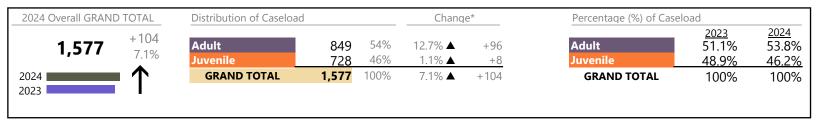

**Southampton**District: 5 FIPS: 175

2024 Overall GRAND TOTAL Distribution of Caseload Change\* Percentage (%) of Caseload 2023 53.9% 2024 -62 55% Adult -26 Adult 55.1% 584 322 -7.5% **▼** -9.6% Juvenile 45% -12.1% **▼** -36 46.1% 44.9% <u> 262</u> Juvenile **GRAND TOTAL** 100% **GRAND TOTAL** 2024 584 -9.6% **T** -62 100% 100% 2023

## **Dispositions by Division & Code**

| Division | Case Type Description             | Code | Summary | Change            | % Change | Absolute Change |
|----------|-----------------------------------|------|---------|-------------------|----------|-----------------|
| Adult    | Civil Support                     | VS   | 62      | <b>A</b>          | +6.9%    | +4              |
| Adult    | Misdemeanor                       | CM   | 62      | <b>A</b>          | +17.0%   | +9              |
|          | Other                             | ОТ   | 62      | <b>A</b>          | +6.9%    | +4              |
|          | Show Cause                        | SC   | 58      | ▼                 | -19.4%   | -14             |
|          | Family Abuse - Protective Order   | FP   | 26      | $\leftrightarrow$ |          | -               |
|          | Remand Support                    | RS   | 15      | <b>A</b>          | +50.0%   | +5              |
|          | Capias                            | CA   | 13      | ▼                 | -51.9%   | -14             |
|          | Felony                            | CF   | 12      | ▼                 | -67.6%   | -25             |
|          | Motion - Protective Order         | MP   | 6       | <b>A</b>          | +500.0%  | +5              |
|          | Violation of Protective Order     | PV   | 4       | ▼                 | -20.0%   | -1              |
|          | Non-Family Abuse Protective Order | AP   | 2       | <b>A</b>          | +100.0%  | +1              |
|          | Total                             |      | 322     | ▼                 | -7.5%    | -26             |
| Juvenile | Custody Visitation                | CV   | 129     | ▼                 | -27.5%   | -49             |
| Juvenne  | Remand Custody                    | RC   | 29      | <b>A</b>          | +141.7%  | +17             |
|          | Remand Visitation                 | RV   | 29      | <b>A</b>          | +141.7%  | +17             |
|          | Misdemeanor                       | DM   | 22      | ▼                 | -8.3%    | -2              |
|          | Traffic                           | Т    | 22      | ▼                 | -37.1%   | -13             |
|          | Temporary Detention Order         | TD   | 6       | $\leftrightarrow$ |          | -               |
|          | Emergency Custody Order           | EC   | 4       | <b>A</b>          | +33.3%   | +1              |
|          | Family Abuse - Protective Order   | FP   | 3       | <b>A</b>          | -        | +3              |
|          | Foster Care Review                | FC   | 3       | <b>A</b>          | -        | +3              |
|          | Non-Family Abuse Protective Order | AP   | 3       | <b>A</b>          | +50.0%   | +1              |
|          | Other                             | ОТ   | 3       | <b>A</b>          | +50.0%   | +1              |
|          | Paternity                         | PT   | 3       | $\leftrightarrow$ |          | -               |
|          | Felony                            | DF   | 2       | ▼                 | -66.7%   | -4              |
|          | Abuse and Neglect                 | AN   | 1       | ▼                 | -88.9%   | -8              |
|          | Initial Foster Care               | IF   | 1       | $\leftrightarrow$ |          | -               |
|          | Permanency Planning               | PH   | 1       | <b>A</b>          | -        | +1              |
|          | Status                            | ST   | 1       | <b>A</b>          | -        | +1              |
|          | Child In Need of Services         | CS   | 0       | ▼                 | -100.0%  | -1              |
|          | Civil Violation                   | CI   | 0       | ▼                 | -100.0%  | -2              |
|          | Motion - Protective Order         | MP   | 0       | ▼                 | -100.0%  | -1              |
|          | Relief of Custody                 | CR   | 0       | ▼                 | -100.0%  | -1              |
|          | Total                             |      | 262     | ▼                 | -12.1%   | -36             |
|          | GRAND TOTAL                       |      | 584     | ▼                 | -9.6%    | -62             |
|          |                                   |      |         |                   |          |                 |

| Category                              | Summary | Change   | % Change | Absolute Change |
|---------------------------------------|---------|----------|----------|-----------------|
| Adult Criminal                        | 131     | ▼        | -25.6%   | -45             |
| Child Dependency                      | 6       | <b>A</b> | -45.5%   | -5              |
| Child in Need of Services/Supervision | 0       | ▼        | -100.0%  | -1              |
| Custody and Visitation                | 132     | ▼        | -27.1%   | -49             |
| Delinquency                           | 24      | ▼        | -20.0%   | -6              |
| Juvenile Miscellaneous                | 1       | <b>A</b> | -        | +1              |
| New to Workload Study                 | 0       | ▼        | -100.0%  | -2              |
| Other                                 | 148     | <b>A</b> | +43.7%   | +45             |
| Protective Orders                     | 40      | <b>A</b> | +29.0%   | +9              |
| Support                               | 80      | <b>A</b> | +5.3%    | +4              |