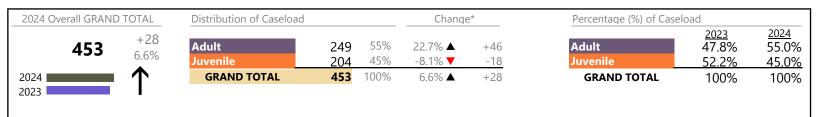

January 2024 thru August 2024 Dispositions (Compared to January 2023 thru August 2023)

**Emporia**District: 6 FIPS: 595

## **Dispositions by Division & Code**

| Division | Case Type Description                        | Code    | Summary | Change            | % Change | Absolute Change |
|----------|----------------------------------------------|---------|---------|-------------------|----------|-----------------|
| Adult    | Misdemeanor                                  | CM      | 65      | <b>A</b>          | +71.1%   | +27             |
| Adult    | Show Cause                                   | SC      | 50      | <b>A</b>          | +16.3%   | +7              |
|          | Other                                        | OT      | 40      | ▼                 | +11.1%   | +4              |
|          | Civil Support                                | VS      | 39      | $\Leftrightarrow$ |          | -               |
|          | Capias                                       | CA      | 21      | <b>A</b>          | +5.0%    | +1              |
|          | Family Abuse - Protective Order              | FP      | 16      | <b>A</b>          | +45.5%   | +5              |
|          | Felony                                       | CF      | 10      | ▼                 | -16.7%   | -2              |
|          | Non-Family Abuse Protective Order            | AP      | 6       | <b>A</b>          | +200.0%  | +4              |
|          | Motion - Protective Order                    | MP      | 2       | <b>A</b>          | -        | +2              |
|          | Restricted License for Non-Support           | SL      | 0       | ▼                 | -100.0%  | -1              |
|          | Violation Family Abuse Protective Order      | PS      | 0       | ▼                 | -100.0%  | -1              |
|          | Total                                        |         | 249     | <b>A</b>          | 22.7%    | +46             |
| Juvenile | Custody Visitation                           | CV      | 106     | ▼                 | -11.7%   | -14             |
| Javenne  | Misdemeanor                                  | DM      | 31      | ▼                 | -11.4%   | -4              |
|          | Traffic                                      | Т       | 11      | $\leftrightarrow$ |          | -               |
|          | Felony                                       | DF      | 10      | <b>A</b>          | +150.0%  | +6              |
|          | Abuse and Neglect                            | AN      | 7       | ▼                 | -22.2%   | -2              |
|          | Paternity                                    | PT      | 6       | $\leftrightarrow$ |          | -               |
|          | Permanency Planning                          | PH      | 6       | ▼                 | -14.3%   | -1              |
|          | Status                                       | ST      | 6       | <b>A</b>          | -        | +6              |
|          | Foster Care Review                           | FC      | 5       | $\leftrightarrow$ |          | -               |
|          | Terminate Parental Rights                    | TP      | 5       | <b>A</b>          | +66.7%   | +2              |
|          | Initial Foster Care                          | IF      | 4       | ▼                 | -55.6%   | -5              |
|          | Voluntary Continuing Services and Support Ag | reen VA | 2       | $\leftrightarrow$ |          | -               |
|          | Capias                                       | CA      | 1       | $\leftrightarrow$ |          | -               |
|          | Civil Violation                              | CI      | 1       | <b>A</b>          | -        | +1              |
|          | Remand Custody                               | RC      | 1       | <b>A</b>          | -        | +1              |
|          | Show Cause                                   | SC      | 1       | ▼                 | -66.7%   | -2              |
|          | Temporary Detention Order                    | TD      | 1       | $\Leftrightarrow$ |          | -               |
|          | Child In Need of Services                    | CS      | 0       | ▼                 | -100.0%  | -1              |
|          | Non-Family Abuse Protective Order            | AP      | 0       | ▼                 | -100.0%  | -2              |
|          | Special Immigrant Juvenile Status            | SI      | 0       | ▼                 | -100.0%  | -1              |
|          | Truancy                                      | TR      | 0       | ▼                 | -100.0%  | -2              |
|          | Total                                        |         | 204     | ▼                 | -8.1%    | -18             |
|          | GRAND TOTAL                                  |         | 453     | <b>A</b>          | 6.6%     | +28             |
|          |                                              |         |         |                   |          |                 |