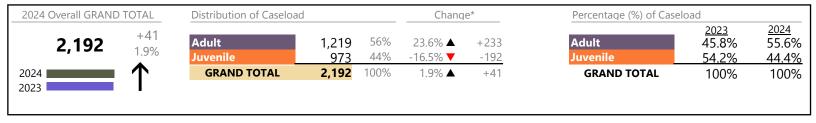

Norfolk
District: 4 FIPS: 710

January 2024 thru August 2024 Dispositions (Compared to January 2023 thru August 2023)

2024 Overall GRAND TOTAL Distribution of Caseload Change\* Percentage (%) of Caseload 2023 57.4% 2024 +768 60% 11,909 Adult 12.4% ▲ Adult 60.3% 7,185 +791 6.9% Juvenile Juvenile 40% -0.5% **T** -23 42.6% 39.7% 4,724 **GRAND TOTAL** 11,909 100% **GRAND TOTAL** 6.9% ▲ +768 100% 100% 2023

## **Dispositions by Division & Code**

| Division | Case Type Description                    | Code     | Summary | Change   | % Change         | Absolute Change |
|----------|------------------------------------------|----------|---------|----------|------------------|-----------------|
| Adult    | Misdemeanor                              | CM       | 1,863   | <b>A</b> | +19.5%           | +304            |
| Adult    | Other                                    | OT       | 1,501   | <b>A</b> | +13.2%           | +175            |
|          | Civil Support                            | VS       | 1,226   | <b>A</b> | +6.1%            | +71             |
|          | Show Cause                               | SC       | 1,054   | <b>A</b> | +16.7%           | +151            |
|          | Capias                                   | CA       | 604     | <b>A</b> | +30.2%           | +140            |
|          | Family Abuse - Protective Order          | FP       | 469     | <b>A</b> | +16.7%           | +67             |
|          | Felony                                   | CF       | 330     | ▼        | -21.2%           | -89             |
|          | Remand Support                           | RS       | 47      | ▼        | -16.1%           | -9              |
|          | Non-Family Abuse Protective Order        | AP       | 33      | ▼        | -23.3%           | -10             |
|          | Motion - Protective Order                | MP       | 29      | ▼        | -27.5%           | -11             |
|          | Protective Order                         | PC       | 18      | <b>A</b> | +100.0%          | +9              |
|          | Violation of Protective Order            | PV       | 10      | ▼        | -37.5%           | -6              |
|          | Violation Family Abuse Protective Order  | PS       | 1       | <u> </u> | -                | +1              |
|          | Bond Forfeiture                          | BF       | 0       | <u> </u> | -100.0%          | -2              |
|          | Total                                    |          | 7,185   |          | 12.4%            | +791            |
| Juvenile | Custody Visitation                       | CV       | 2,706   | <b>A</b> | +2.2%            | +57             |
|          | Misdemeanor                              | DM       | 362     | <b>_</b> | +2.5%            | +9              |
|          | Felony                                   | DF       | 239     | ▼        | -22.4%           | -69             |
|          | Abuse and Neglect                        | AN       | 218     | ▼        | -31.4%           | -100            |
|          | Permanency Planning                      | PH       | 133     | <b>A</b> | +4.7%            | +6              |
|          | Mental Commitment                        | MC       | 111     | <b>A</b> | +12.1%           | +12             |
|          | Non-Family Abuse Protective Order        | AP       | 100     | <u> </u> | +40.8%           | +29             |
|          | Paternity                                | PT       | 98      | <b>V</b> | -3.0%            | -3              |
|          | Foster Care Review                       | FC       | 93      | <u> </u> | +8.1%            | +7              |
|          | Status                                   | ST       | 82      | ▼        | -37.9%           | -50             |
|          | Remand Custody                           | RC       | 73      | ▼        | -9.9%            | -8              |
|          | Remand Visitation                        | RV       | 73      |          | -12.0%           | -10             |
|          | Initial Foster Care                      | IF       | 71      | <b>▼</b> | -5.3%            | -4              |
|          | Other                                    | OT       | 65      | <u> </u> | +58.5%           | +24             |
|          | Traffic                                  | T        | 61      | <b>A</b> | +15.1%           | +8              |
|          | Terminate Parental Rights                | TP       | 51      | <b>A</b> | +121.7%          | +28             |
|          | Show Cause                               | SC       | 40      | <b>A</b> | +29.0%           | +9              |
|          | Emergency Custody Order                  | EC       | 31      | <b>A</b> | +72.2%           | +13             |
|          | Relief of Custody                        | CR       | 27      | <u> </u> | +28.6%           | +6              |
|          | Motion - Protective Order                | MP       | 25      | <b>V</b> | -7.4%            | -2              |
|          | Child In Need of Services                | CS       | 24      | <u> </u> | +60.0%<br>-15.0% | +9<br>-3        |
|          | Temporary Detention Order                | TD<br>FP | 17      | <b>V</b> |                  |                 |
|          | Family Abuse - Protective Order          |          | 8       | <b>▲</b> | +100.0%          | +4              |
|          | Voluntary Continuing Services and Suppor |          | 7       |          |                  | -               |
|          | Special Immigrant Juvenile Status        | SI       | 5       | <b>A</b> | - 100.00/        | +5              |
|          | Capias                                   | CA       | 2       | <u> </u> | +100.0%          | +1              |
|          | Emancipation                             | EP       | 1       | <b>▼</b> | -66.7%           | -2              |
|          | Truancy Total                            | TR       | 4,724   | <u> </u> | -0.5%            | +1<br>-23       |
|          | Total                                    |          | •       |          |                  |                 |
|          | GRAND TOTAL                              |          | 11,909  | <b>A</b> | 6.9%             | +768            |

January 2024 thru August 2024 Dispositions (Compared to January 2023 thru August 2023)

Norfolk
District: 4 FIPS: 710

| Dispositions by Major Case Category** |         |          |          |                 |
|---------------------------------------|---------|----------|----------|-----------------|
| Category                              | Summary | Change   | % Change | Absolute Change |
| Adult Criminal                        | 3,387   | <b>A</b> | +14.7%   | +435            |
| Child Dependency                      | 600     | <b>A</b> | -8.7%    | -57             |
| Child in Need of Services/Supervision | 43      | <b>A</b> | +43.3%   | +13             |
| Custody and Visitation                | 2,804   | ▼        | +2.0%    | +54             |
| Delinquency                           | 625     | <b>A</b> | -7.8%    | -53             |
| Juvenile Miscellaneous                | 83      | ▼        | -38.5%   | -52             |
| New to Workload Study                 | 5       | <b>A</b> | -        | +5              |
| Other                                 | 1,918   | <b>A</b> | +11.3%   | +194            |
| Protective Orders                     | 664     | <b>A</b> | +13.1%   | +77             |
| Support                               | 1,719   | <b>A</b> | +9.1%    | +144            |
| Traffic                               | 61      | <b>A</b> | +15.1%   | +8              |
| GRAND TOTAL                           | 11.909  | <b>A</b> | 6.9%     | +768            |