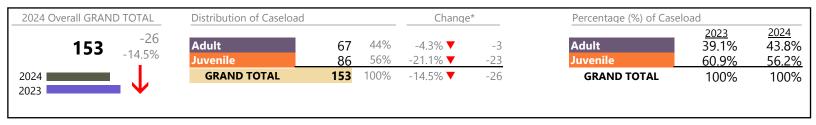

January 2024 thru August 2024 Dispositions (Compared to January 2023 thru August 2023)

**Isle of Wight**District: 5 FIPS: 093

## **Dispositions by Division & Code**

| Division | Case Type Description                       | Code      | Summary | Change            | % Change | Absolute Change |
|----------|---------------------------------------------|-----------|---------|-------------------|----------|-----------------|
| Adult    | Misdemeanor                                 | CM        | 183     | <b>A</b>          | +108.0%  | +95             |
| Adult    | Show Cause                                  | SC        | 151     | <b>A</b>          | +29.1%   | +34             |
|          | Civil Support                               | VS        | 128     | ▼                 | -10.5%   | -15             |
|          | Other                                       | ОТ        | 94      | <b>A</b>          | +27.0%   | +20             |
|          | Family Abuse - Protective Order             | FP        | 68      | <b>A</b>          | +61.9%   | +26             |
|          | Capias                                      | CA        | 51      | <b>A</b>          | +15.9%   | +7              |
|          | Felony                                      | CF        | 44      | <b>A</b>          | +37.5%   | +12             |
|          | Remand Support                              | RS        | 21      | <b>A</b>          | +90.9%   | +1(             |
|          | Motion - Protective Order                   | MP        | 16      | <b>A</b>          | +128.6%  | + (             |
|          | Non-Family Abuse Protective Order           | AP        | 8       | <b>A</b>          | +700.0%  | + 7             |
|          | Violation Family Abuse Protective Order     | PS        | 2       | <b>A</b>          | -        | +2              |
|          | Total                                       |           | 766     | <b>A</b>          | 37.0%    | +207            |
| Juvenile | Custody Visitation                          | CV        | 351     | ▼                 | -7.4%    | -28             |
| Javenne  | Misdemeanor                                 | DM        | 30      | <b>A</b>          | +3.4%    | +1              |
|          | Remand Custody                              | RC        | 30      | <b>A</b>          | +36.4%   | + {             |
|          | Remand Visitation                           | RV        | 29      | <b>A</b>          | +31.8%   | + 7             |
|          | Traffic                                     | Т         | 26      | ▼                 | -13.3%   | -4              |
|          | Paternity                                   | PT        | 14      | <b>A</b>          | +75.0%   | +6              |
|          | Felony                                      | DF        | 12      | ▼                 | -25.0%   | -2              |
|          | Truancy                                     | TR        | 9       | <b>A</b>          | +350.0%  | + 7             |
|          | Foster Care Review                          | FC        | 6       | <b>A</b>          | +100.0%  | +3              |
|          | Permanency Planning                         | PH        | 6       | ▼                 | -14.3%   | -1              |
|          | Temporary Detention Order                   | TD        | 5       | ▼                 | -37.5%   | -3              |
|          | Terminate Parental Rights                   | TP        | 4       | <b>A</b>          | +100.0%  | +2              |
|          | Initial Foster Care                         | IF        | 3       | <b>A</b>          | +50.0%   | +1              |
|          | Voluntary Continuing Services and Support A | Agreen VA | 3       | <b>A</b>          | -        | +3              |
|          | Abuse and Neglect                           | AN        | 2       | ▼                 | -50.0%   | -2              |
|          | Capias                                      | CA        | 2       | $\leftrightarrow$ |          |                 |
|          | Emergency Custody Order                     | EC        | 2       | <b>A</b>          | -        | +2              |
|          | Show Cause                                  | SC        | 2       | <b>A</b>          | +100.0%  | +1              |
|          | Status                                      | ST        | 2       | ▼                 | -33.3%   | -1              |
|          | Non-Family Abuse Protective Order           | AP        | 1       | ▼                 | -50.0%   | -1              |
|          | Relief of Custody                           | CR        | 1       | ▼                 | -50.0%   | -1              |
|          | Child In Need of Services                   | CS        | 0       | ▼                 | -100.0%  | -2              |
|          | Total                                       |           | 540     | ▼                 | -1.1%    | -6              |
|          | GRAND TOTAL                                 |           | 1,306   | <b>A</b>          | 18.2%    | +201            |

## **Dispositions by Major Case Category\*\***

| Category                              | Summary | Change   | % Change | Absolute Change |
|---------------------------------------|---------|----------|----------|-----------------|
| Adult Criminal                        | 376     | <b>A</b> | +56.7%   | +136            |
| Child Dependency                      | 25      | <b>A</b> | +25.0%   | +5              |
| Child in Need of Services/Supervision | 9       | <b>A</b> | +125.0%  | +5              |
| Custody and Visitation                | 365     | <b>A</b> | -5.7%    | -22             |
| Delinquency                           | 46      | <b>A</b> | -4.2%    | -2              |
| Juvenile Miscellaneous                | 2       | ▼        | -33.3%   | -1              |
| Other                                 | 181     | <b>A</b> | +32.1%   | +44             |
| Protective Orders                     | 93      | <b>A</b> | +78.8%   | +41             |

<sup>\*</sup> Compared to same time period as previous year 9/12/2024 1:13:09PM

Support

-0.5%

183

January 2024 thru August 2024 Dispositions (Compared to January 2023 thru August 2023)

**Isle of Wight**District: 5 FIPS: 093

| Traffic     | 26    | <b>V</b> | -13.3% | -4   |
|-------------|-------|----------|--------|------|
| GRAND TOTAL | 1,306 | <b>A</b> | 18.2%  | +201 |

January 2024 thru August 2024 Dispositions (Compared to January 2023 thru August 2023)