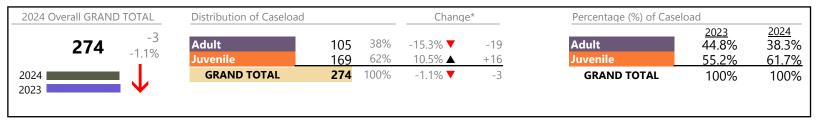

January 2024 thru August 2024 Dispositions (Compared to January 2023 thru August 2023)

**Isle of Wight**District: 5 FIPS: 093

## **Dispositions by Division & Code**

| Division | Case Type Description                       | Code      | Summary | Change            | % Change | Absolute Change |
|----------|---------------------------------------------|-----------|---------|-------------------|----------|-----------------|
| Adult    | Misdemeanor                                 | CM        | 183     | <b>A</b>          | +108.0%  | +95             |
| Adult    | Show Cause                                  | SC        | 151     | <b>A</b>          | +29.1%   | +34             |
|          | Civil Support                               | VS        | 128     | ▼                 | -10.5%   | -15             |
|          | Other                                       | ОТ        | 94      | <b>A</b>          | +27.0%   | +20             |
|          | Family Abuse - Protective Order             | FP        | 68      | <b>A</b>          | +61.9%   | +26             |
|          | Capias                                      | CA        | 51      | <b>A</b>          | +15.9%   | +7              |
|          | Felony                                      | CF        | 44      | <b>A</b>          | +37.5%   | +12             |
|          | Remand Support                              | RS        | 21      | <b>A</b>          | +90.9%   | +1(             |
|          | Motion - Protective Order                   | MP        | 16      | <b>A</b>          | +128.6%  | + (             |
|          | Non-Family Abuse Protective Order           | AP        | 8       | <b>A</b>          | +700.0%  | + 7             |
|          | Violation Family Abuse Protective Order     | PS        | 2       | <b>A</b>          | -        | +2              |
|          | Total                                       |           | 766     | <b>A</b>          | 37.0%    | +207            |
| Juvenile | Custody Visitation                          | CV        | 351     | ▼                 | -7.4%    | -28             |
| Javenne  | Misdemeanor                                 | DM        | 30      | <b>A</b>          | +3.4%    | +1              |
|          | Remand Custody                              | RC        | 30      | <b>A</b>          | +36.4%   | + {             |
|          | Remand Visitation                           | RV        | 29      | <b>A</b>          | +31.8%   | + 7             |
|          | Traffic                                     | Т         | 26      | ▼                 | -13.3%   | -4              |
|          | Paternity                                   | PT        | 14      | <b>A</b>          | +75.0%   | +6              |
|          | Felony                                      | DF        | 12      | ▼                 | -25.0%   | -2              |
|          | Truancy                                     | TR        | 9       | <b>A</b>          | +350.0%  | + 7             |
|          | Foster Care Review                          | FC        | 6       | <b>A</b>          | +100.0%  | +3              |
|          | Permanency Planning                         | PH        | 6       | ▼                 | -14.3%   | -1              |
|          | Temporary Detention Order                   | TD        | 5       | ▼                 | -37.5%   | -3              |
|          | Terminate Parental Rights                   | TP        | 4       | <b>A</b>          | +100.0%  | +2              |
|          | Initial Foster Care                         | IF        | 3       | <b>A</b>          | +50.0%   | +1              |
|          | Voluntary Continuing Services and Support A | Agreen VA | 3       | <b>A</b>          | -        | +3              |
|          | Abuse and Neglect                           | AN        | 2       | ▼                 | -50.0%   | -2              |
|          | Capias                                      | CA        | 2       | $\leftrightarrow$ |          |                 |
|          | Emergency Custody Order                     | EC        | 2       | <b>A</b>          | -        | +2              |
|          | Show Cause                                  | SC        | 2       | <b>A</b>          | +100.0%  | +1              |
|          | Status                                      | ST        | 2       | ▼                 | -33.3%   | -1              |
|          | Non-Family Abuse Protective Order           | AP        | 1       | ▼                 | -50.0%   | -1              |
|          | Relief of Custody                           | CR        | 1       | ▼                 | -50.0%   | -1              |
|          | Child In Need of Services                   | CS        | 0       | ▼                 | -100.0%  | -2              |
|          | Total                                       |           | 540     | ▼                 | -1.1%    | -6              |
|          | GRAND TOTAL                                 |           | 1,306   | <b>A</b>          | 18.2%    | +201            |

## **Dispositions by Major Case Category\*\***

| Category                              | Summary | Change   | % Change | Absolute Change |
|---------------------------------------|---------|----------|----------|-----------------|
| Adult Criminal                        | 376     | <b>A</b> | +56.7%   | +136            |
| Child Dependency                      | 25      | <b>A</b> | +25.0%   | +5              |
| Child in Need of Services/Supervision | 9       | <b>A</b> | +125.0%  | +5              |
| Custody and Visitation                | 365     | <b>A</b> | -5.7%    | -22             |
| Delinquency                           | 46      | <b>A</b> | -4.2%    | -2              |
| Juvenile Miscellaneous                | 2       | ▼        | -33.3%   | -1              |
| Other                                 | 181     | <b>A</b> | +32.1%   | +44             |
| Protective Orders                     | 93      | <b>A</b> | +78.8%   | +41             |

<sup>\*</sup> Compared to same time period as previous year 9/12/2024 1:13:09PM

Support

-0.5%

183

January 2024 thru August 2024 Dispositions (Compared to January 2023 thru August 2023)

**Isle of Wight**District: 5 FIPS: 093

| Traffic     | 26    | <b>V</b> | -13.3% | -4   |
|-------------|-------|----------|--------|------|
| GRAND TOTAL | 1,306 | <b>A</b> | 18.2%  | +201 |

January 2024 thru August 2024 Dispositions (Compared to January 2023 thru August 2023)