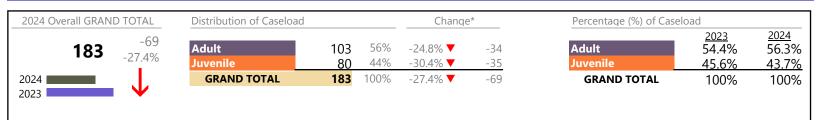

**Southampton**District: 5 FIPS: 175

2024 Overall GRAND TOTAL Distribution of Caseload Change\* Percentage (%) of Caseload 2023 53.9% 2024 -62 55% Adult -26 Adult 55.1% 584 322 -7.5% **▼** -9.6% Juvenile 45% -12.1% **▼** -36 46.1% 44.9% <u> 262</u> Juvenile **GRAND TOTAL** 100% **GRAND TOTAL** 2024 584 -9.6% **T** -62 100% 100% 2023