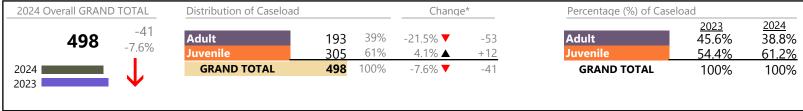

**Southampton**District: 5 FIPS: 175

2024 Overall GRAND TOTAL Distribution of Caseload Change\* Percentage (%) of Caseload 2023 53.9% 2024 -62 55% Adult -26 Adult 55.1% 584 322 -7.5% **▼** -9.6% Juvenile 45% -12.1% **▼** -36 46.1% 44.9% <u> 262</u> Juvenile **GRAND TOTAL** 100% **GRAND TOTAL** 2024 584 -9.6% **T** -62 100% 100% 2023