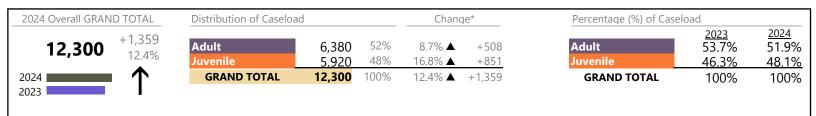

| +26.3%   | +134            |
| Juvenile Miscellaneous                | 33      | <b>A</b> | +153.8%  | +20             |
| New to Workload Study                 | 81      | <b>A</b> | -1.2%    | -1              |
| Other                                 | 1,250   | <b>A</b> | +9.6%    | +109            |
| Protective Orders                     | 405     | <b>A</b> | -0.7%    | -3              |
| Support                               | 1,608   | <b>A</b> | +2.6%    | +40             |
| Traffic                               | 91      | <b>A</b> | +28.2%   | +20             |
| GRAND TOTAL                           | 9.543   |          | 3.4%     | +318            |

January 2024 thru August 2024 Dispositions (Compared to January 2023 thru August 2023)

Henrico
District: 14 FIPS: 087



## **Dispositions by Division & Code**

| Division | Case Type Description                            | Code | Summary | Change            | % Change | Absolute Change |
|----------|--------------------------------------------------|------|---------|-------------------|----------|-----------------|
| Adult    | Show Cause                                       | SC   | 1,357   | <b>A</b>          | +9.0%    | +112            |
| Addit    | Civil Support                                    | VS   | 1,282   | <b>A</b>          | +45.4%   | +400            |
|          | Misdemeanor                                      | CM   | 1,055   | ▼                 | -14.7%   | -182            |
|          | Other                                            | OT   | 791     | <b>A</b>          | +5.2%