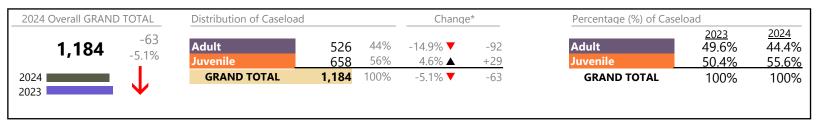

**Southampton**District: 5 FIPS: 175

2024 Overall GRAND TOTAL Distribution of Caseload Change\* Percentage (%) of Caseload 2023 53.9% 2024 -62 55% Adult -26 Adult 55.1% 584 322 -7.5% **▼** -9.6% Juvenile 45% -12.1% **▼** -36 46.1% 44.9% <u> 262</u> Juvenile **GRAND TOTAL** 100% **GRAND TOTAL** 2024 584 -9.6% **T** -62 100% 100% 2023

## **Dispositions by Division & Code**

| Division | Case Type Description             | Code | Summary | Change            | % Change | Absolute Change |
|----------|-----------------------------------|------|---------|-------------------|----------|-----------------|
| Adult    | Civil Support                     | VS   | 62      | <b>A</b>          | +6.9%    | +4              |
| Adult    | Misdemeanor                       | CM   | 62      | <b>A</b>          | +17.0%   | +9              |
|          | Other                             | ОТ   | 62      | <b>A</b>          | +6.9%    | +4              |
|          | Show Cause                        | SC   | 58      | ▼                 | -19.4%   | -14             |
|          | Family Abuse - Protective Order   | FP   | 26      | $\leftrightarrow$ |          | -               |
|          | Remand Support                    | RS   | 15      | <b>A</b>          | +50.0%   | +5              |
|          | Capias                            | CA   | 13      | ▼                 | -51.9%   | -14             |
|          | Felony                            | CF   | 12      | ▼                 | -67.6%   | -25             |
|          | Motion - Protective Order         | MP   | 6       | <b>A</b>          | +500.0%  | +5              |
|          | Violation of Protective Order     | PV   | 4       | ▼                 | -20.0%   | -1              |
|          | Non-Family Abuse Protective Order | AP   | 2       | <b>A</b>          | +100.0%  | +1              |
|          | Total                             |      | 322     | ▼                 | -7.5%    | -26             |
| Juvenile | Custody Visitation                | CV   | 129     | ▼                 | -27.5%   | -49             |
| Juvenne  | Remand Custody                    | RC   | 29      | <b>A</b>          | +141.7%  | +17             |
|          | Remand Visitation                 | RV   | 29      | <b>A</b>          | +141.7%  | +17             |
|          | Misdemeanor                       | DM   | 22      | ▼                 | -8.3%    | -2              |
|          | Traffic                           | Т    | 22      | ▼                 | -37.1%   | -13             |
|          | Temporary Detention Order         | TD   | 6       | $\leftrightarrow$ |          | -               |
|          | Emergency Custody Order           | EC   | 4       | <b>A</b>          | +33.3%   | +1              |
|          | Family Abuse - Protective Order   | FP   | 3       | <b>A</b>          | -        | +3              |
|          | Foster Care Review                | FC   | 3       | <b>A</b>          | -        | +3              |
|          | Non-Family Abuse Protective Order | AP   | 3       | <b>A</b>          | +50.0%   | +1              |
|          | Other                             | ОТ   | 3       | <b>A</b>          | +50.0%   | +1              |
|          | Paternity                         | PT   | 3       | $\leftrightarrow$ |          | -               |
|          | Felony                            | DF   | 2       | ▼                 | -66.7%   | -4              |
|          | Abuse and Neglect                 | AN   | 1       | ▼                 | -88.9%   | -8              |
|          | Initial Foster Care               | IF   | 1       | $\leftrightarrow$ |          | -               |
|          | Permanency Planning               | PH   | 1       | <b>A</b>          | -        | +1              |
|          | Status                            | ST   | 1       | <b>A</b>          | -        | +1              |
|          | Child In Need of Services         | CS   | 0       | ▼                 | -100.0%  | -1              |
|          | Civil Violation                   | CI   | 0       | ▼                 | -100.0%  | -2              |
|          | Motion - Protective Order         | MP   | 0       | ▼                 | -100.0%  | -1              |
|          | Relief of Custody                 | CR   | 0       | ▼                 | -100.0%  | -1              |
|          | Total                             |      | 262     | ▼                 | -12.1%   | -36             |
|          | GRAND TOTAL                       |      | 584     | ▼                 | -9.6%    | -62             |
|          |                                   |      |         |                   |          |                 |

| Category                              | Summary | Change   | % Change | Absolute Change |
|---------------------------------------|---------|----------|----------|-----------------|
| Adult Criminal                        | 131     | ▼        | -25.6%   | -45             |
| Child Dependency                      | 6       | <b>A</b> | -45.5%   | -5              |
| Child in Need of Services/Supervision | 0       | ▼        | -100.0%  | -1              |
| Custody and Visitation                | 132     | ▼        | -27.1%   | -49             |
| Delinquency                           | 24      | ▼        | -20.0%   | -6              |
| Juvenile Miscellaneous                | 1       | <b>A</b> | -        | +1              |
| New to Workload Study                 | 0       | ▼        | -100.0%  | -2              |
| Other                                 | 148     | <b>A</b> | +43.7%   | +45             |
| Protective Orders                     | 40      | <b>A</b> | +29.0%   | +9              |
| Support                               | 80      | <b>A</b> | +5.3%    | +4              |

 Traffic
 22
 ▼
 -37.1%
 -13

 GRAND TOTAL
 584
 ▼
 -9.6%
 -62

January 2024 thru August 2024 Dispositions (Compared to January 2023 thru August 2023)

Suffolk

District: 5 FIPS: 800