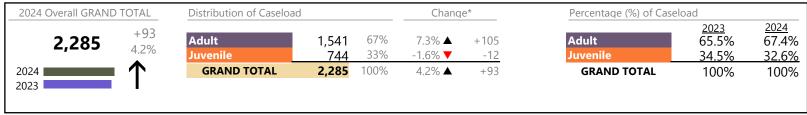

## **Dispositions by Division & Code**

| Division    | Case Type Description                            | Code | Summary       | Change            | % Change | Absolute Change |
|-------------|--------------------------------------------------|------|---------------|-------------------|----------|-----------------|
| ۸ ما ۱۰ الم | Misdemeanor                                      | CM   | 2,007         | <b>A</b>          | +8.4%    | +155            |
| Adult       | Civil Support                                    | VS   | 1,828         | ▼                 | -10.0%   | -202            |
|             | Show Cause                                       | SC   | 1,681         | <b>A</b>          | +7.3%    | +114            |
|             | Other                                            | ОТ   | 1,482         | ▼                 | -11.5%   | -193            |
|             | Remand Support                                   | RS   | 651           | <b>A</b>          | +30.5%   | +152            |
|             | Family Abuse - Protective Order                  | FP   | 620           | <b>A</b>          | +0.3%    | +2              |
|             | Capias                                           | CA   | 584           | <b>A</b>          | -17.7%   | -126            |
|             | Felony                                           | CF   | 423           | $\leftrightarrow$ |          |                 |
|             | Motion - Protective Order                        | MP   | 92            | <b>A</b>          | +24.3%   | +18             |
|             | Non-Family Abuse Protective Order                | AP   | 33            | $\leftrightarrow$ |          |                 |
|             | Violation of Protective Order                    | PV   | 26            | <b>A</b>          | +100.0%  | +13             |
|             | Bond Forfeiture                                  | BF   | 9             | <b>A</b>          | +80.0%   | +4              |
|             | Restricted License for Non-Support               | SL   | 2             | $\leftrightarrow$ |          |                 |
|             | Mental Commitment                                | MC   | 1             | $\leftrightarrow$ |          |                 |
|             | Return of Desposit (Bondsman)                    | RD   | 1             | <b>A</b>          | _        | + 1             |
|             | Criminal Support                                 | CS   | Ó             | <del>-</del>      | -100.0%  | -1              |
|             | Protective Order                                 | PC   | 0             | <b>▼</b>          | -100.0%  |                 |
|             | Violation Family Abuse Protective Order          | PS   | 0             | · ·               | -100.0%  | -<br>-1         |
|             | Total                                            | 13   | 9,440         | <u> </u>          | -0.7%    | -6!             |
| • • •       | Custody Visitation                               | CV   | 4,665         |                   | -6.8%    | -338            |
| uvenile     | Remand Visitation                                | RV   | 4,003<br>953  | × ×               | +36.7%   | +256            |
|             | Remand Custody                                   | RC   | 941           | <u> </u>          | +37.6%   | +25             |
|             | Misdemeanor                                      | DM   | 668           | <b>1</b>          | +10.2%   | +62             |
|             | Traffic                                          | T    |               |                   | +10.2%   |                 |
|             |                                                  | DF   | 362           | <u> </u>          |          | +3<br>-8!       |
|             | Felony                                           |      | 232           | <b>▼</b>          | -26.8%   |                 |
|             | Motion - Protective Order                        | MP   | 229           | •                 | -0.4%    | - 21            |
|             | Abuse and Neglect                                | AN   | 209           |                   | +13.6%   | +25             |
|             | Paternity                                        | PT   | 128           | <b>A</b>          | +88.2%   | +60             |
|             | Permanency Planning                              | PH   | 101           | <b>A</b>          | +4.1%    | +4              |
|             | Foster Care Review                               | FC   | 89            | <b>A</b>          | +8.5%    | +7              |
|             | Status                                           | ST   | 74            | <b>A</b>          | +2.8%    | +2              |
|             | Non-Family Abuse Protective Order                | AP   | 68            | <b>A</b>          | +3.0%    | +2              |
|             | Show Cause                                       | SC   | 62            | <b>A</b>          | +21.6%   | +11             |
|             | Initial Foster Care                              | IF   | 43            | ▼                 | -24.6%   | -14             |
|             | Terminate Parental Rights                        | TP   | 42            | ▼                 | -25.0%   | -14             |
|             | Truancy                                          | TR   | 41            | <b>A</b>          | +141.2%  | +24             |
|             | Civil Violation                                  | CI   | 28            | ▼                 | -9.7%    | -3              |
|             | Other                                            | OT   | 19            | ▼                 | -29.6%   | -6              |
|             | Child In Need of Services                        | CS   | 15            | ▼                 | -16.7%   | -3              |
|             | Capias                                           | CA   | 9             | ▼                 | -66.7%   | -18             |
|             | Special Immigrant Juvenile Status                | SI   | 9             | <b>A</b>          | +800.0%  | +8              |
|             | Relief of Custody                                | CR   | 8             | ▼                 | -11.1%   |                 |
|             | Voluntary Continuing Services and Support Agreen |      | 7             | <b>V</b>          | -50.0%   | -               |
|             | Family Abuse - Protective Order                  | FP   | 6             | <b>V</b>          | -14.3%   | '               |
|             | Emancipation                                     | EP   | 5             | <b>A</b>          | +25.0%   | +               |
|             | Entrustment                                      | ET   | 4             | <u> </u>          | -55.6%   | -!              |
|             | Temporary Detention Order                        | TD   | 2             | •                 | -60.0%   |                 |
|             | Mental Commitment                                | MC   | <u>د</u><br>1 | · ·               | -88.9%   | -{              |
|             | Qualified Residential Treatment                  |      | 1             | <u> </u>          | -100.0%  |                 |
|             |                                                  | QR   | 0             |                   |          |                 |
|             | Violation Family Abuse Protective Order          | PS   | 0             | _                 | -100.0%  | -2              |
|             | Violation of Protective Order                    | PV   | U             | ▼                 | -100.0%  | -1              |

January 2024 thru August 2024 Dispositions (Compared to January 2023 thru August 2023)

Virginia Beach
District: 2 FIPS: 810

|                                       | Summary | Change   | % Change | <b>Absolute Change</b> |
|---------------------------------------|---------|----------|----------|------------------------|
| GRAND TOTAL                           | 18,460  | <b>A</b> | 0.8%     | +144                   |
|                                       |         |          |          |                        |
| Dispositions by Major Case Category** |         |          |          |                        |
| Category                              | Summary | Change   | % Change | Absolute Change        |
| Adult Criminal                        | 4,247   | ▼        | +3.7%    | +152                   |
| Child Dependency                      | 503     | ▼        | -1.2%    | -6                     |
| Child in Need of Services/Supervision | 73      | <b>A</b> | +73.8%   | +31                    |
| Custody and Visitation                | 4,793   | <b>A</b> | -5.5%    | -278                   |
| Delinquency                           | 954     | ▼        | -4.3%    | -43                    |
| Juvenile Miscellaneous                | 79      | <b>A</b> | +3.9%    | +3                     |
| New to Workload Study                 | 37      | <b>A</b> | +15.6%   | +5                     |
| Other                                 | 4,051   | <b>A</b> | +12.6%   | +454                   |
| Protective Orders                     | 1,048   | <b>A</b> | +1.9%    | +20                    |
| Support                               | 2,313   | <b>A</b> | -7.8%    | -197                   |
| Traffic                               | 362     | <b>A</b> | +0.8%    | +3                     |
| GRAND TOTAL                           | 18,460  | <b>A</b> | 0.8%     | +144                   |