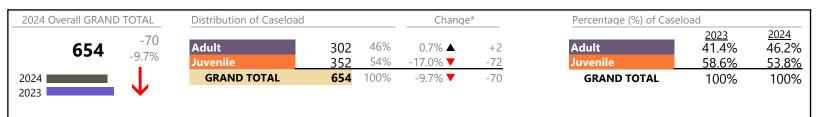

January 2024 thru August 2024 Dispositions (Compared to January 2023 thru August 2023)

Franklin City
District: 5 FIPS: 620

## **Dispositions by Division & Code**

| Division | Case Type Description                       | Code     | Summary | Change            | % Change | Absolute Change |
|----------|---------------------------------------------|----------|---------|-------------------|----------|-----------------|
| Adult    | Misdemeanor                                 | СМ       | 123     | <b>A</b>          | +70.8%   | +51             |
| Adult    | Other                                       | ОТ       | 84      | <b>A</b>          | +7.7%    | +6              |
|          | Show Cause                                  | SC       | 47      | <b>A</b>          | -14.5%   | -8              |
|          | Civil Support                               | VS       | 38      | ▼                 | -40.6%   | -26             |
|          | Felony                                      | CF       | 30      | <b>A</b>          | +57.9%   | +11             |
|          | Capias                                      | CA       | 28      | <b>A</b>          | +64.7%   | +11             |
|          | Family Abuse - Protective Order             | FP       | 15      | ▼                 | -21.1%   | -4              |
|          | Remand Support                              | RS       | 4       | <b>A</b>          | +100.0%  | +2              |
|          | Non-Family Abuse Protective Order           | AP       | 2       | <b>A</b>          | +100.0%  | + 1             |
|          | Motion - Protective Order                   | MP       | 1       | ▼                 | -75.0%   | -3              |
|          | Violation of Protective Order               | PV       | 1       | <b>A</b>          | -        | + 1             |
|          | Violation Family Abuse Protective Order     | PS       | 0       | ▼                 | -100.0%  | -2              |
|          | Total                                       | -        | 373     | <b>A</b>          | 12.0%    | +40             |
| Juvenile | Custody Visitation                          | CV       | 136     | ▼                 | -26.9%   | -5(             |
| Juvernie | Misdemeanor                                 | DM       | 38      | <b>A</b>          | +15.2%   | +5              |
|          | Felony                                      | DF       | 20      | <b>A</b>          | +33.3%   | + 5             |
|          | Permanency Planning                         | PH       | 11      | $\leftrightarrow$ |          |                 |
|          | Foster Care Review                          | FC       | 10      | $\leftrightarrow$ |          |                 |
|          | Abuse and Neglect                           | AN       | 9       | ▼                 | -10.0%   | -1              |
|          | Status                                      | ST       | 6       | <b>A</b>          | +100.0%  | +3              |
|          | Traffic                                     | T        | 6       | ▼                 | -57.1%   | -{              |
|          | Remand Custody                              | RC       | 5       | ▼                 | -16.7%   | -1              |
|          | Remand Visitation                           | RV       | 5       | $\leftrightarrow$ |          |                 |
|          | Truancy                                     | TR       | 5       | <b>A</b>          | +150.0%  | +3              |
|          | Non-Family Abuse Protective Order           | AP       | 4       | <b>A</b>          | +300.0%  | +3              |
|          | Civil Violation                             | CI       | 3       | <b>A</b>          | _        | +3              |
|          | Emergency Custody Order                     | EC       | 2       | $\Leftrightarrow$ |          |                 |
|          | Paternity                                   | PT       | 2       | ▼                 | -33.3%   | -1              |
|          | Temporary Detention Order                   | TD       | 2       | ▼                 | -60.0%   | -3              |
|          | Terminate Parental Rights                   | TP       | 2       | ▼                 | -33.3%   | -1              |
|          | Child In Need of Services                   | CS       | 1       | <b>A</b>          | -        | +1              |
|          | Initial Foster Care                         | IF       | 1       | ▼                 | -50.0%   | -1              |
|          | Other                                       | ОТ       | 1       | <b>A</b>          | _        | +1              |
|          | Relief of Custody                           | CR       | 1       | <b>A</b>          | -        | +1              |
|          | Show Cause                                  | SC       | 1       | <b>A</b>          | -66.7%   | -2              |
|          | Voluntary Continuing Services and Support A | green VA | 1       | $\leftrightarrow$ |          | -               |
|          | Family Abuse - Protective Order             | FP       | 0       | ▼                 | -100.0%  | -1              |
|          | Qualified Residential Treatment             | QR       | 0       | ▼                 | -100.0%  | -1              |
|          | Total                                       |          | 272     | ▼                 | -14.2%   | -45             |
|          |                                             |          |         |                   | -0.8%    | -5              |

| Category                              | Summary | Change   | % Change | <b>Absolute Change</b> |
|---------------------------------------|---------|----------|----------|------------------------|
| Adult Criminal                        | 216     | <b>A</b> | +40.3%   | +62                    |
| Child Dependency                      | 35      | <b>A</b> | -7.9%    | -3                     |
| Child in Need of Services/Supervision | 7       | <b>A</b> | +250.0%  | +5                     |
| Custody and Visitation                | 138     | ▼        | -27.0%   | -51                    |
| Delinquency                           | 58      | ▼        | +13.7%   | +7                     |

January 2024 thru August 2024 Dispositions (Compared to January 2023 thru August 2023)

**Franklin City**District: 5 FIPS: 620

| GRAND TOTAL            | 645 | ▼        | -0.8%   | -5  |
|------------------------|-----|----------|---------|-----|
| Traffic                | 6   | ▼        | -57.1%  | -8  |
| Support                | 51  | ▼        | -32.0%  | -24 |
| Protective Orders      | 22  | <b>A</b> | -15.4%  | -4  |
| Other                  | 103 | <b>A</b> | +5.1%   | +5  |
| New to Workload Study  | 3   | <b>A</b> | -       | +3  |
| Juvenile Miscellaneous | 6   | •        | +100.0% | +3  |
|                        |     |          |         |     |