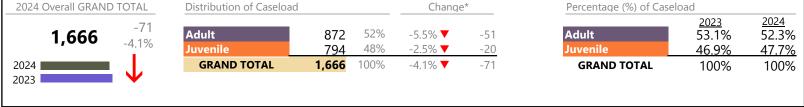

**Suffolk** January 2024 thru August 2024 Dispositions (Compared to January 2023 thru August 2023) District: 5 FIPS: 800 36 Juvenile Miscellaneous -30.8% -16 Other 682 -956 -58.4% **Protective Orders** 235 +2.6% +6 706 -39 Support -5.2% Traffic 41 ▲ +7.9% +3 **GRAND TOTAL** 4,138 -20.8% -1,090