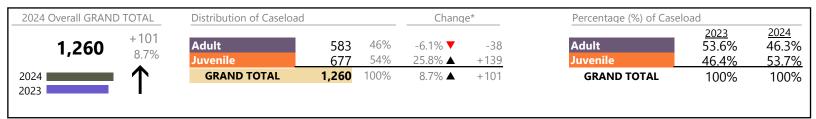

 Traffic
 22
 ▼
 -37.1%
 -13

 GRAND TOTAL
 584
 ▼
 -9.6%
 -62

January 2024 thru August 2024 Dispositions (Compared to January 2023 thru August 2023)

Suffolk

District: 5 FIPS: 800

## **Dispositions by Division & Code**

| Division | Case Type Description                  | Code          | Summary | Change            | % Change | Absolute Change |
|----------|----------------------------------------|---------------|---------|-------------------|----------|-----------------|
| Adult    | Show Cause                             | SC            | 519     | ▼                 | -5.5%    | -30             |
| Adult    | Civil Support                          | VS            | 508     | ▼                 | -4.2%    | -22             |
|          | Misdemeanor                            | CM            | 412     | ▼                 | -16.1%   | -79             |
|          | Other                                  | ОТ            | 346     | ▼                 | -43.6%   | -268            |
|          | Family Abuse - Protective Order        | FP            | 178     | $\leftrightarrow$ |          | -               |
|          | Capias                                 | CA            | 138     | ▼                 | -6.8%    | -10             |
|          | Felony                                 | CF            | 131     | <b>A</b>          | +13.9%   | +16             |
|          | Remand Support                         | RS            | 70      | ▼                 | -67.7%   | -147            |
|          | Motion - Protective Order              | MP            | 18      | <b>A</b>          | +63.6%   | +7              |
|          | Non-Family Abuse Protective Order      | AP            | 5       | ▼                 | -50.0%   | -5              |
|          | Violation of Protective Order          | PV            | 4       | <b>A</b>          | -        | +4              |
|          | Restricted License for Non-Support     | SL            | 2       | <b>A</b>          | +100.0%  | +1              |
|          | Total                                  |               | 2,331   | ▼                 | -18.6%   | -533            |
| Juvenile | Custody Visitation                     | CV            | 1,011   | ▼                 | -0.8%    | -8              |
| Juvenne  | Misdemeanor                            | DM            | 206     | ▼                 | -10.8%   | -25             |
|          | Remand Visitation                      | RV            | 104     | ▼                 | -61.0%   | -163            |
|          | Remand Custody                         | RC            | 101     | ▼                 | -63.0%   | -172            |
|          | Felony                                 | DF            | 78      | ▼                 | -22.8%   | -23             |
|          | Traffic                                | Т             | 41      | <b>A</b>          | +7.9%    | +3              |
|          | Status                                 | ST            | 36      | ▼                 | -30.8%   | -16             |
|          | Paternity                              | PT            | 34      | <b>A</b>          | +13.3%   | +4              |
|          | Non-Family Abuse Protective Order      | AP            | 32      | <b>A</b>          | +28.0%   | +7              |
|          | Emergency Custody Order                | EC            | 27      | ▼                 | -75.9%   | -85             |
|          | Temporary Detention Order              | TD            | 22      | ▼                 | -81.4%   | -96             |
|          | Foster Care Review                     | FC            | 19      | <b>A</b>          | +216.7%  | +13             |
|          | Initial Foster Care                    | IF            | 17      | <b>A</b>          | +325.0%  | +13             |
|          | Permanency Planning                    | PH            | 15      | ▼                 | -16.7%   | -3              |
|          | Abuse and Neglect                      | AN            | 14      | <b>A</b>          | +366.7%  | +11             |
|          | Relief of Custody                      | CR            | 10      | <b>A</b>          | +400.0%  | +8              |
|          | Terminate Parental Rights              | TP            | 10      | <b>A</b>          | +66.7%   | +4              |
|          | Capias                                 | CA            | 9       | <b>A</b>          | +50.0%   | +3              |
|          | Other                                  | OT            | 9       | ▼                 | -70.0%   | -21             |
|          | Show Cause                             | SC            | 5       | <b>A</b>          | +400.0%  | +4              |
|          | Mental Commitment                      | MC            | 3       | ▼                 | -57.1%   | -4              |
|          | Child In Need of Services              | CS            | 2       | <b>A</b>          | -        | +2              |
|          | Family Abuse - Protective Order        | FP            | 2       | ▼                 | -33.3%   | -1              |
|          | Child at Risk                          | RI            | 0       | ▼                 | -100.0%  | -5              |
|          | Motion - Protective Order              | MP            | 0       | ▼                 | -100.0%  | -2              |
|          | Voluntary Continuing Services and Supp | ort Agreen VA | 0       | ▼                 | -100.0%  | -5              |
|          | Total                                  |               | 1,807   | ▼                 | -23.6%   | -557            |
|          | GRAND TOTAL                            |               | 4,138   | ▼                 | -20.8%   | -1,090          |

**Suffolk** January 2024 thru August 2024 Dispositions (Compared to January 2023 thru August 2023) District: 5 FIPS: 800 36 Juvenile Miscellaneous -30.8% -16 Other 682 -956 -58.4% **Protective Orders** 235 +2.6% +6 706 -39 Support -5.2% Traffic 41 ▲ +7.9% +3 **GRAND TOTAL** 4,138 -20.8% -1,090