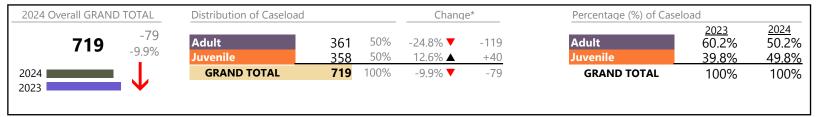

## **Dispositions by Division & Code**

| Division | Case Type Description                  | Code          | Summary | Change            | % Change | Absolute Change |
|----------|----------------------------------------|---------------|---------|-------------------|----------|-----------------|
| Adult    | Show Cause                             | SC            | 519     | ▼                 | -5.5%    | -30             |
| Adult    | Civil Support                          | VS            | 508     | ▼                 | -4.2%    | -22             |
|          | Misdemeanor                            | CM            | 412     | ▼                 | -16.1%   | -79             |
|          | Other                                  | ОТ            | 346     | ▼                 | -43.6%   | -268            |
|          | Family Abuse - Protective Order        | FP            | 178     | $\leftrightarrow$ |          | -               |
|          | Capias                                 | CA            | 138     | ▼                 | -6.8%    | -10             |
|          | Felony                                 | CF            | 131     | <b>A</b>          | +13.9%   | +16             |
|          | Remand Support                         | RS            | 70      | ▼                 | -67.7%   | -147            |
|          | Motion - Protective Order              | MP            | 18      | <b>A</b>          | +63.6%   | +7              |
|          | Non-Family Abuse Protective Order      | AP            | 5       | ▼                 | -50.0%   | -5              |
|          | Violation of Protective Order          | PV            | 4       | <b>A</b>          | -        | +4              |
|          | Restricted License for Non-Support     | SL            | 2       | <b>A</b>          | +100.0%  | +1              |
|          | Total                                  |               | 2,331   | ▼                 | -18.6%   | -533            |
| Juvenile | Custody Visitation                     | CV            | 1,011   | ▼                 | -0.8%    | -8              |
| Juvenne  | Misdemeanor                            | DM            | 206     | ▼                 | -10.8%   | -25             |
|          | Remand Visitation                      | RV            | 104     | ▼                 | -61.0%   | -163            |
|          | Remand Custody                         | RC            | 101     | ▼                 | -63.0%   | -172            |
|          | Felony                                 | DF            | 78      | ▼                 | -22.8%   | -23             |
|          | Traffic                                | Т             | 41      | <b>A</b>          | +7.9%    | +3              |
|          | Status                                 | ST            | 36      | ▼                 | -30.8%   | -16             |
|          | Paternity                              | PT            | 34      | <b>A</b>          | +13.3%   | +4              |
|          | Non-Family Abuse Protective Order      | AP            | 32      | <b>A</b>          | +28.0%   | +7              |
|          | Emergency Custody Order                | EC            | 27      | ▼                 | -75.9%   | -85             |
|          | Temporary Detention Order              | TD            | 22      | ▼                 | -81.4%   | -96             |
|          | Foster Care Review                     | FC            | 19      | <b>A</b>          | +216.7%  | +13             |
|          | Initial Foster Care                    | IF            | 17      | <b>A</b>          | +325.0%  | +13             |
|          | Permanency Planning                    | PH            | 15      | ▼                 | -16.7%   | -3              |
|          | Abuse and Neglect                      | AN            | 14      | <b>A</b>          | +366.7%  | +11             |
|          | Relief of Custody                      | CR            | 10      | <b>A</b>          | +400.0%  | +8              |
|          | Terminate Parental Rights              | TP            | 10      | <b>A</b>          | +66.7%   | +4              |
|          | Capias                                 | CA            | 9       | <b>A</b>          | +50.0%   | +3              |
|          | Other                                  | OT            | 9       | ▼                 | -70.0%   | -21             |
|          | Show Cause                             | SC            | 5       | <b>A</b>          | +400.0%  | +4              |
|          | Mental Commitment                      | MC            | 3       | ▼                 | -57.1%   | -4              |
|          | Child In Need of Services              | CS            | 2       | <b>A</b>          | -        | +2              |
|          | Family Abuse - Protective Order        | FP            | 2       | ▼                 | -33.3%   | -1              |
|          | Child at Risk                          | RI            | 0       | ▼                 | -100.0%  | -5              |
|          | Motion - Protective Order              | MP            | 0       | ▼                 | -100.0%  | -2              |
|          | Voluntary Continuing Services and Supp | ort Agreen VA | 0       | ▼                 | -100.0%  | -5              |
|          | Total                                  |               | 1,807   | ▼                 | -23.6%   | -557            |
|          | GRAND TOTAL                            |               | 4,138   | ▼                 | -20.8%   | -1,090          |

| Category                              | Summary | Change   | % Change | <b>Absolute Change</b> |
|---------------------------------------|---------|----------|----------|------------------------|
| Adult Criminal                        | 1,008   | <b>A</b> | -7.4%    | -81                    |
| Child Dependency                      | 85      | <b>A</b> | +73.5%   | +36                    |
| Child in Need of Services/Supervision | 4       | <b>A</b> | -        | +4                     |
| Custody and Visitation                | 1,045   | <b>A</b> | -0.4%    | -4                     |
| Delinquency                           | 296     | <b>A</b> | -12.7%   | -43                    |

**Suffolk** January 2024 thru August 2024 Dispositions (Compared to January 2023 thru August 2023) District: 5 FIPS: 800 36 Juvenile Miscellaneous -30.8% -16 Other 682 -956 -58.4% **Protective Orders** 235 +2.6% +6 706 -39 Support -5.2% Traffic 41 ▲ +7.9% +3 **GRAND TOTAL** 4,138 -20.8% -1,090