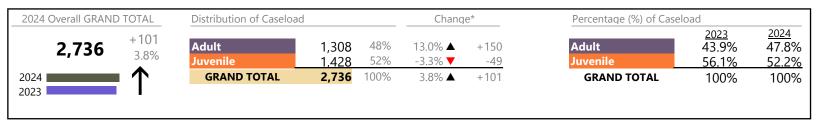

Norfolk
District: 4 FIPS: 710

January 2024 thru August 2024 Dispositions (Compared to January 2023 thru August 2023)

2024 Overall GRAND TOTAL Distribution of Caseload Change\* Percentage (%) of Caseload 2023 57.4% 2024 +768 60% 11,909 Adult 12.4% ▲ Adult 60.3% 7,185 +791 6.9% Juvenile Juvenile 40% -0.5% **T** -23 42.6% 39.7% 4,724 **GRAND TOTAL** 11,909 100% **GRAND TOTAL** 6.9% ▲ +768 100% 100% 2023

## **Dispositions by Division & Code**

| Division | Case Type Description                    | Code     | Summary | Change   | % Change         | Absolute Change |
|----------|------------------------------------------|----------|---------|----------|------------------|-----------------|
| Adult    | Misdemeanor                              | CM       | 1,863   | <b>A</b> | +19.5%           | +304            |
| Adult    | Other                                    | OT       | 1,501   | <b>A</b> | +13.2%           | +175            |
|          | Civil Support                            | VS       | 1,226   | <b>A</b> | +6.1%            | +71             |
|          | Show Cause                               | SC       | 1,054   | <b>A</b> | +16.7%           | +151            |
|          | Capias                                   | CA       | 604     | <b>A</b> | +30.2%           | +140            |
|          | Family Abuse - Protective Order          | FP       | 469     | <b>A</b> | +16.7%           | +67             |
|          | Felony                                   | CF       | 330     | ▼        | -21.2%           | -89             |
|          | Remand Support                           | RS       | 47      | ▼        | -16.1%           | -9              |
|          | Non-Family Abuse Protective Order        | AP       | 33      | ▼        | -23.3%           | -10             |
|          | Motion - Protective Order                | MP       | 29      | ▼        | -27.5%           | -11             |
|          | Protective Order                         | PC       | 18      | <b>A</b> | +100.0%          | +9              |
|          | Violation of Protective Order            | PV       | 10      | ▼        | -37.5%           | -6              |
|          | Violation Family Abuse Protective Order  | PS       | 1       | <u> </u> | -                | +1              |
|          | Bond Forfeiture                          | BF       | 0       | <u> </u> | -100.0%          | -2              |
|          | Total                                    |          | 7,185   |          | 12.4%            | +791            |
| Juvenile | Custody Visitation                       | CV       | 2,706   | <b>A</b> | +2.2%            | +57             |
|          | Misdemeanor                              | DM       | 362     | <b>_</b> | +2.5%            | +9              |
|          | Felony                                   | DF       | 239     | ▼        | -22.4%           | -69             |
|          | Abuse and Neglect                        | AN       | 218     | ▼        | -31.4%           | -100            |
|          | Permanency Planning                      | PH       | 133     | <b>A</b> | +4.7%            | +6              |
|          | Mental Commitment                        | MC       | 111     | <b>A</b> | +12.1%           | +12             |
|          | Non-Family Abuse Protective Order        | AP       | 100     | <u> </u> | +40.8%           | +29             |
|          | Paternity                                | PT       | 98      | <b>V</b> | -3.0%            | -3              |
|          | Foster Care Review                       | FC       | 93      | <u> </u> | +8.1%            | +7              |
|          | Status                                   | ST       | 82      | ▼        | -37.9%           | -50             |
|          | Remand Custody                           | RC       | 73      | ▼        | -9.9%            | -8              |
|          | Remand Visitation                        | RV       | 73      |          | -12.0%           | -10             |
|          | Initial Foster Care                      | IF       | 71      | <b>▼</b> | -5.3%            | -4              |
|          | Other                                    | OT       | 65      | <u> </u> | +58.5%           | +24             |
|          | Traffic                                  | T        | 61      | <b>A</b> | +15.1%           | +8              |
|          | Terminate Parental Rights                | TP       | 51      | <b>A</b> | +121.7%          | +28             |
|          | Show Cause                               | SC       | 40      | <b>A</b> | +29.0%           | +9              |
|          | Emergency Custody Order                  | EC       | 31      | <b>A</b> | +72.2%           | +13             |
|          | Relief of Custody                        | CR       | 27      | <u> </u> | +28.6%           | +6              |
|          | Motion - Protective Order                | MP       | 25      | <b>V</b> | -7.4%            | -2              |
|          | Child In Need of Services                | CS       | 24      | <u> </u> | +60.0%<br>-15.0% | +9<br>-3        |
|          | Temporary Detention Order                | TD<br>FP | 17      | <b>V</b> |                  |                 |
|          | Family Abuse - Protective Order          |          | 8       | <b>▲</b> | +100.0%          | +4              |
|          | Voluntary Continuing Services and Suppor |          | 7       |          |                  | -               |
|          | Special Immigrant Juvenile Status        | SI       | 5       | <b>A</b> | - 100.00/        | +5              |
|          | Capias                                   | CA       | 2       | <u> </u> | +100.0%          | +1              |
|          | Emancipation                             | EP       | 1       | <b>▼</b> | -66.7%           | -2              |
|          | Truancy Total                            | TR       | 4,724   | <u> </u> | -0.5%            | +1<br>-23       |
|          | Total                                    |          | •       |          |                  |                 |
|          | GRAND TOTAL                              |          | 11,909  | <b>A</b> | 6.9%             | +768            |