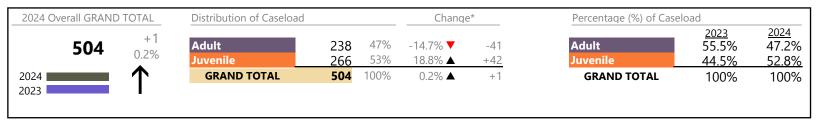

**Southampton**District: 5 FIPS: 175

2024 Overall GRAND TOTAL Distribution of Caseload Change\* Percentage (%) of Caseload 2023 53.9% 2024 -62 55% Adult -26 Adult 55.1% 584 322 -7.5% **▼** -9.6% Juvenile 45% -12.1% **▼** -36 46.1% 44.9% <u> 262</u> Juvenile **GRAND TOTAL** 100% **GRAND TOTAL** 2024 584 -9.6% **T** -62 100% 100% 2023

## **Dispositions by Division & Code**

| Division | Case Type Description             | Code | Summary | Change            | % Change | Absolute Change |
|----------|-----------------------------------|------|---------|-------------------|----------|-----------------|
| Adult    | Civil Support                     | VS   | 62      | <b>A</b>          | +6.9%    | +4              |
| Adult    | Misdemeanor                       | CM   | 62      | <b>A</b>          | +17.0%   | +9              |
|          | Other                             | ОТ   | 62      | <b>A</b>          | +6.9%    | +4              |
|          | Show Cause                        | SC   | 58      | ▼                 | -19.4%   | -14             |
|          | Family Abuse - Protective Order   | FP   | 26      | $\leftrightarrow$ |          | -               |
|          | Remand Support                    | RS   | 15      | <b>A</b>          | +50.0%   | +5              |
|          | Capias                            | CA   | 13      | ▼                 | -51.9%   | -14             |
|          | Felony                            | CF   | 12      | ▼                 | -67.6%   | -25             |
|          | Motion - Protective Order         | MP   | 6       | <b>A</b>          | +500.0%  | +5              |
|          | Violation of Protective Order     | PV   | 4       | ▼                 | -20.0%   | -1              |
|          | Non-Family Abuse Protective Order | AP   | 2       | <b>A</b>          | +100.0%  | +1              |
|          | Total                             |      | 322     | ▼                 | -7.5%    | -26             |
| Juvenile | Custody Visitation                | CV   | 129     | ▼                 | -27.5%   | -49             |
| Juvenne  | Remand Custody                    | RC   | 29      | <b>A</b>          | +141.7%  | +17             |
|          | Remand Visitation                 | RV   | 29      | <b>A</b>          | +141.7%  | +17             |
|          | Misdemeanor                       | DM   | 22      | ▼                 | -8.3%    | -2              |
|          | Traffic                           | Т    | 22      | ▼                 | -37.1%   | -13             |
|          | Temporary Detention Order         | TD   | 6       | $\leftrightarrow$ |          | -               |
|          | Emergency Custody Order           | EC   | 4       | <b>A</b>          | +33.3%   | +1              |
|          | Family Abuse - Protective Order   | FP   | 3       | <b>A</b>          | -        | +3              |
|          | Foster Care Review                | FC   | 3       | <b>A</b>          | -        | +3              |
|          | Non-Family Abuse Protective Order | AP   | 3       | <b>A</b>          | +50.0%   | +1              |
|          | Other                             | ОТ   | 3       | <b>A</b>          | +50.0%   | +1              |
|          | Paternity                         | PT   | 3       | $\leftrightarrow$ |          | -               |
|          | Felony                            | DF   | 2       | ▼                 | -66.7%   | -4              |
|          | Abuse and Neglect                 | AN   | 1       | ▼                 | -88.9%   | -8              |
|          | Initial Foster Care               | IF   | 1       | $\leftrightarrow$ |          | -               |
|          | Permanency Planning               | PH   | 1       | <b>A</b>          | -        | +1              |
|          | Status                            | ST   | 1       | <b>A</b>          | -        | +1              |
|          | Child In Need of Services         | CS   | 0       | ▼                 | -100.0%  | -1              |
|          | Civil Violation                   | CI   | 0       | ▼                 | -100.0%  | -2              |
|          | Motion - Protective Order         | MP   | 0       | ▼                 | -100.0%  | -1              |
|          | Relief of Custody                 | CR   | 0       | ▼                 | -100.0%  | -1              |
|          | Total                             |      | 262     | ▼                 | -12.1%   | -36             |
|          | GRAND TOTAL                       |      | 584     | ▼                 | -9.6%    | -62             |
|          |                                   |      |         |                   |          |                 |

| Category                              | Summary | Change   | % Change | Absolute Change |
|---------------------------------------|---------|----------|----------|-----------------|
| Adult Criminal                        | 131     | ▼        | -25.6%   | -45             |
| Child Dependency                      | 6       | <b>A</b> | -45.5%   | -5              |
| Child in Need of Services/Supervision | 0       | ▼        | -100.0%  | -1              |
| Custody and Visitation                | 132     | ▼        | -27.1%   | -49             |
| Delinquency                           | 24      | ▼        | -20.0%   | -6              |
| Juvenile Miscellaneous                | 1       | <b>A</b> | -        | +1              |
| New to Workload Study                 | 0       | ▼        | -100.0%  | -2              |
| Other                                 | 148     | <b>A</b> | +43.7%   | +45             |
| Protective Orders                     | 40      | <b>A</b> | +29.0%   | +9              |
| Support                               | 80      | <b>A</b> | +5.3%    | +4              |