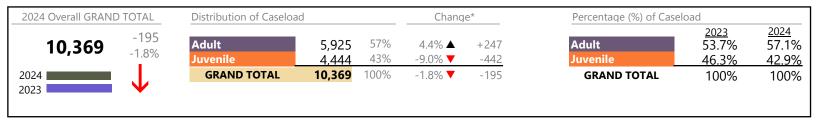

District: 1 FIPS: 550

## **Dispositions by Division & Code**

| Adult Misdemeanor CM                                | 1,359  |                   |         |      |
|-----------------------------------------------------|--------|-------------------|---------|------|
|                                                     |        | <b>A</b>          | +11.0%  | +135 |
| Show Cause SC                                       | 1,045  | ▼                 | -8.2%   | -93  |
| Civil Support VS                                    | 997    | ▼                 | -3.9%   | -41  |
| Other OT                                            | 863    | <b>A</b>          | +14.0%  | +106 |
| Felony CF                                           | 403    | <b>A</b>          | +19.6%  | +66  |
| Remand Support RS                                   | 367    | <b>A</b>          | +27.0%  | +78  |
| Capias CA                                           | 357    | ▼                 | -3.8%   | -14  |
| Family Abuse - Protective Order FP                  | 343    | ▼                 | -6.5%   | -24  |
| Non-Family Abuse Protective Order AP                | 116    | <b>A</b>          | +36.5%  | +31  |
| Motion - Protective Order MP                        | 48     | ▼                 | -5.9%   | -3   |
| Violation Family Abuse Protective Order PS          | 12     | <b>A</b>          | -       | +12  |
| Violation of Protective Order PV                    | 11     | ▼                 | -42.1%  | -8   |
| Restricted License for Non-Support SL               | 4      | <b>A</b>          | +300.0% | +3   |
| Protective Order PC                                 | 0      | ▼                 | -100.0% | -1   |
| Total                                               | 5,925  | <b>A</b>          | 4.4%    | +247 |
| Juvenile Custody Visitation CV                      | 2,989  | ▼                 | -16.1%  | -573 |
| Misdemeanor                                         | 287    | <b>A</b>          | +37.3%  | +78  |
| Remand Custody RC                                   | 268    | <b>A</b>          | +3.1%   | +8   |
| Felony                                              | 203    | <b>A</b>          | +19.4%  | +33  |
| Remand Visitation RV                                | 164    | <b>A</b>          | +5.1%   | +8   |
| Traffic T                                           | 88     | <b>A</b>          | +37.5%  | +24  |
| Truancy TR                                          | 88     | <b>A</b>          | +39.7%  | +25  |
| Non-Family Abuse Protective Order AP                | 73     | <b>A</b>          | +12.3%  | +8   |
| Paternity PT                                        | 53     | ▼                 | -33.8%  | -27  |
| Other OT                                            | 37     | <b>A</b>          | +76.2%  | +16  |
| Show Cause SC                                       | 32     | <b>A</b>          | +100.0% | +16  |
| Permanency Planning PH                              | 26     | ▼                 | -23.5%  | -8   |
| Foster Care Review FC                               | 19     | $\Leftrightarrow$ |         | -    |
| Abuse and Neglect AN                                | 18     | ▼                 | -37.9%  | -11  |
| Status ST                                           | 15     | ▼                 | +50.0%  | +5   |
| Relief of Custody CR                                | 12     | <b>A</b>          | +300.0% | +9   |
| Child In Need of Services CS                        | 10     | <b>A</b>          | +11.1%  | +1   |
| Terminate Parental Rights TP                        | 10     | ▼                 | -37.5%  | -6   |
| Mental Commitment MC                                | 9      | ▼                 | -25.0%  | -3   |
| Motion - Protective Order MP                        | 9      | ▼                 | -43.8%  | -7   |
| Temporary Detention Order TD                        | 8      | ▼                 | -55.6%  | -10  |
| Emergency Custody Order EC                          | 6      | ▼                 | -76.0%  | -19  |
| Civil Violation CI                                  | 5      | $\leftrightarrow$ |         | -    |
| Initial Foster Care IF                              | 5      | ▼                 | -61.5%  | -8   |
| Special Immigrant Juvenile Status SI                | 5      | <b>A</b>          | +25.0%  | +1   |
| Voluntary Continuing Services and Support Agreen VA | 3      | $\leftrightarrow$ |         | -    |
| Juvenile Support JS                                 | 1      | <b>A</b>          | _       | +1   |
| Violation Family Abuse Protective Order PS          | 1      | <b>A</b>          | -       | +1   |
| Capias CA                                           | 0      | ▼                 | -100.0% | -1   |
| Family Abuse - Protective Order FP                  | Õ      | ▼                 | -100.0% | -3   |
| Total                                               | 4,444  | ▼                 | -9.0%   | -442 |
| GRAND TOTAL                                         | 10,369 | ▼                 | -1.8%   | -195 |

January 2024 thru August 2024 Dispositions (Compared to January 2023 thru August 2023)

**Chesapeake**District: 1 FIPS: 550

| Dispositions by Major Case Category** |         |          |          |                 |
|---------------------------------------|---------|----------|----------|-----------------|
| Category                              | Summary | Change   | % Change | Absolute Change |
| Adult Criminal                        | 2,837   | <b>A</b> | +3.8%    | +103            |
| Child Dependency                      | 93      | <b>A</b> | -20.5%   | -24             |
| Child in Need of Services/Supervision | 100     | <b>A</b> | +33.3%   | +25             |
| Custody and Visitation                | 3,042   | ▼        | -16.5%   | -601            |
| Delinquency                           | 521     | <b>A</b> | +32.9%   | +129            |
| Juvenile Miscellaneous                | 15      | ▼        | +50.0%   | +5              |
| New to Workload Study                 | 10      | <b>A</b> | +11.1%   | +1              |
| Other                                 | 1,722   | <b>A</b> | +12.0%   | +184            |
| Protective Orders                     | 589     | ▼        | +0.3%    | +2              |
| Support                               | 1,352   | <b>A</b> | -3.1%    | -43             |
| Traffic                               | 88      | <b>A</b> | +37.5%   | +24             |
| GRAND TOTAL                           | 10,369  |          | -1.8%    | -195            |