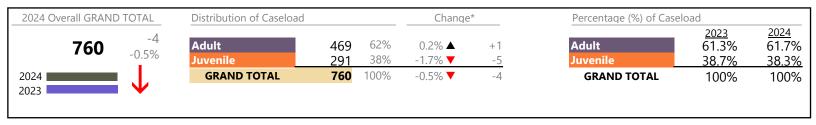

Norfolk
District: 4 FIPS: 710

January 2024 thru August 2024 Dispositions (Compared to January 2023 thru August 2023)

2024 Overall GRAND TOTAL Distribution of Caseload Change\* Percentage (%) of Caseload 2023 57.4% 2024 +768 60% 11,909 Adult 12.4% ▲ Adult 60.3% 7,185 +791 6.9% Juvenile Juvenile 40% -0.5% **T** -23 42.6% 39.7% 4,724 **GRAND TOTAL** 11,909 100% **GRAND TOTAL** 6.9% ▲ +768 100% 100% 2023

## **Dispositions by Division & Code**

| Division | Case Type Description                    | Code     | Summary | Change   | % Change         | Absolute Change |
|----------|------------------------------------------|----------|---------|----------|------------------|-----------------|
| Adult    | Misdemeanor                              | CM       | 1,863   | <b>A</b> | +19.5%           | +304            |
| Adult    | Other                                    | OT       | 1,501   | <b>A</b> | +13.2%           | +175            |
|          | Civil Support                            | VS       | 1,226   | <b>A</b> | +6.1%            | +71             |
|          | Show Cause                               | SC       | 1,054   | <b>A</b> | +16.7%           | +151            |
|          | Capias                                   | CA       | 604     | <b>A</b> | +30.2%           | +140            |
|          | Family Abuse - Protective Order          | FP       | 469     | <b>A</b> | +16.7%           | +67             |
|          | Felony                                   | CF       | 330     | ▼        | -21.2%           | -89             |
|          | Remand Support                           | RS       | 47      | ▼        | -16.1%           | -9              |
|          | Non-Family Abuse Protective Order        | AP       | 33      | ▼        | -23.3%           | -10             |
|          | Motion - Protective Order                | MP       | 29      | ▼        | -27.5%           | -11             |
|          | Protective Order                         | PC       | 18      | <b>A</b> | +100.0%          | +9              |
|          | Violation of Protective Order            | PV       | 10      | ▼        | -37.5%           | -6              |
|          | Violation Family Abuse Protective Order  | PS       | 1       | <u> </u> | -                | +1              |
|          | Bond Forfeiture                          | BF       | 0       | <u> </u> | -100.0%          | -2              |
|          | Total                                    |          | 7,185   |          | 12.4%            | +791            |
| Juvenile | Custody Visitation                       | CV       | 2,706   | <b>A</b> | +2.2%            | +57             |
|          | Misdemeanor                              | DM       | 362     | <b>_</b> | +2.5%            | +9              |
|          | Felony                                   | DF       | 239     | ▼        | -22.4%           | -69             |
|          | Abuse and Neglect                        | AN       | 218     | ▼        | -31.4%           | -100            |
|          | Permanency Planning                      | PH       | 133     | <b>A</b> | +4.7%            | +6              |
|          | Mental Commitment                        | MC       | 111     | <b>A</b> | +12.1%           | +12             |
|          | Non-Family Abuse Protective Order        | AP       | 100     | <u> </u> | +40.8%           | +29             |
|          | Paternity                                | PT       | 98      | <b>V</b> | -3.0%            | -3              |
|          | Foster Care Review                       | FC       | 93      | <u> </u> | +8.1%            | +7              |
|          | Status                                   | ST       | 82      | ▼        | -37.9%           | -50             |
|          | Remand Custody                           | RC       | 73      | ▼        | -9.9%            | -8              |
|          | Remand Visitation                        | RV       | 73      |          | -12.0%           | -10             |
|          | Initial Foster Care                      | IF       | 71      | <b>▼</b> | -5.3%            | -4              |
|          | Other                                    | OT       | 65      | <u> </u> | +58.5%           | +24             |
|          | Traffic                                  | T        | 61      | <b>A</b> | +15.1%           | +8              |
|          | Terminate Parental Rights                | TP       | 51      | <b>A</b> | +121.7%          | +28             |
|          | Show Cause                               | SC       | 40      | <b>A</b> | +29.0%           | +9              |
|          | Emergency Custody Order                  | EC       | 31      | <b>A</b> | +72.2%           | +13             |
|          | Relief of Custody                        | CR       | 27      | <u> </u> | +28.6%           | +6              |
|          | Motion - Protective Order                | MP       | 25      | <b>V</b> | -7.4%            | -2              |
|          | Child In Need of Services                | CS       | 24      | <u> </u> | +60.0%<br>-15.0% | +9<br>-3        |
|          | Temporary Detention Order                | TD<br>FP | 17      | <b>V</b> |                  |                 |
|          | Family Abuse - Protective Order          |          | 8       | <b>▲</b> | +100.0%          | +4              |
|          | Voluntary Continuing Services and Suppor |          | 7       |          |                  | -               |
|          | Special Immigrant Juvenile Status        | SI       | 5       | <b>A</b> | - 100.00/        | +5              |
|          | Capias                                   | CA       | 2       | <u> </u> | +100.0%          | +1              |
|          | Emancipation                             | EP       | 1       | <b>▼</b> | -66.7%           | -2              |
|          | Truancy Total                            | TR       | 4,724   | <u> </u> | -0.5%            | +1<br>-23       |
|          | Total                                    |          | •       |          |                  |                 |
|          | GRAND TOTAL                              |          | 11,909  | <b>A</b> | 6.9%             | +768            |

January 2024 thru August 2024 Dispositions (Compared to January 2023 thru August 2023)

Norfolk
District: 4 FIPS: 710

| Dispositions by Major Case Category** |         |          |          |                 |
|---------------------------------------|---------|----------|----------|-----------------|
| Category                              | Summary | Change   | % Change | Absolute Change |
| Adult Criminal                        | 3,387   | <b>A</b> | +14.7%   | +435            |
| Child Dependency                      | 600     | <b>A</b> | -8.7%    | -57             |
| Child in Need of Services/Supervision | 43      | <b>A</b> | +43.3%   | +13             |
| Custody and Visitation                | 2,804   | ▼        | +2.0%    | +54             |
| Delinquency                           | 625     | <b>A</b> | -7.8%    | -53             |
| Juvenile Miscellaneous                | 83      | ▼        | -38.5%   | -52             |
| New to Workload Study                 | 5       | <b>A</b> | -        | +5              |
| Other                                 | 1,918   | <b>A</b> | +11.3%   | +194            |
| Protective Orders                     | 664     | <b>A</b> | +13.1%   | +77             |
| Support                               | 1,719   | <b>A</b> | +9.1%    | +144            |
| Traffic                               | 61      | <b>A</b> | +15.1%   | +8              |
| GRAND TOTAL                           | 11.909  | <b>A</b> | 6.9%     | +768            |