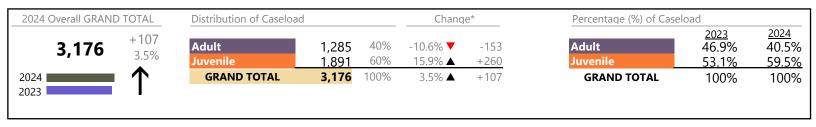

 Traffic
 22
 ▼
 -37.1%
 -13

 GRAND TOTAL
 584
 ▼
 -9.6%
 -62

January 2024 thru August 2024 Dispositions (Compared to January 2023 thru August 2023)

Suffolk

District: 5 FIPS: 800

## **Dispositions by Division & Code**

| Division | Case Type Description                  | Code          | Summary | Change            | % Change | Absolute Change |
|----------|----------------------------------------|---------------|---------|-------------------|----------|-----------------|
| Adult    | Show Cause                             | SC            | 519     | ▼                 | -5.5%    | -30             |
| Adult    | Civil Support                          | VS            | 508     | ▼                 | -4.2%    | -22             |
|          | Misdemeanor                            | CM            | 412     | ▼                 | -16.1%   | -79             |
|          | Other                                  | ОТ            | 346     | ▼                 | -43.6%   | -268            |
|          | Family Abuse - Protective Order        | FP            | 178     | $\leftrightarrow$ |          | -               |
|          | Capias                                 | CA            | 138     | ▼                 | -6.8%    | -10             |
|          | Felony                                 | CF            | 131     | <b>A</b>          | +13.9%   | +16             |
|          | Remand Support                         | RS            | 70      | ▼                 | -67.7%   | -147            |
|          | Motion - Protective Order              | MP            | 18      | <b>A</b>          | +63.6%   | +7              |
|          | Non-Family Abuse Protective Order      | AP            | 5       | ▼                 | -50.0%   | -5              |
|          | Violation of Protective Order          | PV            | 4       | <b>A</b>          | -        | +4              |
|          | Restricted License for Non-Support     | SL            | 2       | <b>A</b>          | +100.0%  | +1              |
|          | Total                                  |               | 2,331   | ▼                 | -18.6%   | -533            |
| Juvenile | Custody Visitation                     | CV            | 1,011   | ▼                 | -0.8%    | -8              |
| Juvenne  | Misdemeanor                            | DM            | 206     | ▼                 | -10.8%   | -25             |
|          | Remand Visitation                      | RV            | 104     | ▼                 | -61.0%   | -163            |
|          | Remand Custody                         | RC            | 101     | ▼                 | -63.0%   | -172            |
|          | Felony                                 | DF            | 78      | ▼                 | -22.8%   | -23             |
|          | Traffic                                | Т             | 41      | <b>A</b>          | +7.9%    | +3              |
|          | Status                                 | ST            | 36      | ▼                 | -30.8%   | -16             |
|          | Paternity                              | PT            | 34      | <b>A</b>          | +13.3%   | +4              |
|          | Non-Family Abuse Protective Order      | AP            | 32      | <b>A</b>          | +28.0%   | +7              |
|          | Emergency Custody Order                | EC            | 27      | ▼                 | -75.9%   | -85             |
|          | Temporary Detention Order              | TD            | 22      | ▼                 | -81.4%   | -96             |
|          | Foster Care Review                     | FC            | 19      | <b>A</b>          | +216.7%  | +13             |
|          | Initial Foster Care                    | IF            | 17      | <b>A</b>          | +325.0%  | +13             |
|          | Permanency Planning                    | PH            | 15      | ▼                 | -16.7%   | -3              |
|          | Abuse and Neglect                      | AN            | 14      | <b>A</b>          | +366.7%  | +11             |
|          | Relief of Custody                      | CR            | 10      | <b>A</b>          | +400.0%  | +8              |
|          | Terminate Parental Rights              | TP            | 10      | <b>A</b>          | +66.7%   | +4              |
|          | Capias                                 | CA            | 9       | <b>A</b>          | +50.0%   | +3              |
|          | Other                                  | OT            | 9       | ▼                 | -70.0%   | -21             |
|          | Show Cause                             | SC            | 5       | <b>A</b>          | +400.0%  | +4              |
|          | Mental Commitment                      | MC            | 3       | ▼                 | -57.1%   | -4              |
|          | Child In Need of Services              | CS            | 2       | <b>A</b>          | -        | +2              |
|          | Family Abuse - Protective Order        | FP            | 2       | ▼                 | -33.3%   | -1              |
|          | Child at Risk                          | RI            | 0       | ▼                 | -100.0%  | -5              |
|          | Motion - Protective Order              | MP            | 0       | ▼                 | -100.0%  | -2              |
|          | Voluntary Continuing Services and Supp | ort Agreen VA | 0       | ▼                 | -100.0%  | -5              |
|          | Total                                  |               | 1,807   | ▼                 | -23.6%   | -557            |
|          | GRAND TOTAL                            |               | 4,138   | ▼                 | -20.8%   | -1,090          |

| Category                              | Summary | Change   | % Change | <b>Absolute Change</b> |
|---------------------------------------|---------|----------|----------|------------------------|
| Adult Criminal                        | 1,008   | <b>A</b> | -7.4%    | -81                    |
| Child Dependency                      | 85      | <b>A</b> | +73.5%   | +36                    |
| Child in Need of Services/Supervision | 4       | <b>A</b> | -        | +4                     |
| Custody and Visitation                | 1,045   | <b>A</b> | -0.4%    | -4                     |
| Delinquency                           | 296     | <b>A</b> | -12.7%   | -43                    |

**Suffolk** January 2024 thru August 2024 Dispositions (Compared to January 2023 thru August 2023) District: 5 FIPS: 800 36 Juvenile Miscellaneous -30.8% -16 Other 682 -956 -58.4% **Protective Orders** 235 +2.6% +6 706 -39 Support -5.2% Traffic 41 ▲ +7.9% +3 **GRAND TOTAL** 4,138 -20.8% -1,090