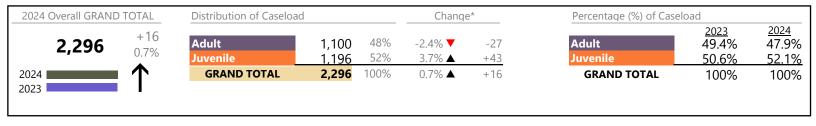

Norfolk
District: 4 FIPS: 710

January 2024 thru August 2024 Dispositions (Compared to January 2023 thru August 2023)

2024 Overall GRAND TOTAL Distribution of Caseload Change\* Percentage (%) of Caseload 2023 57.4% 2024 +768 60% 11,909 Adult 12.4% ▲ Adult 60.3% 7,185 +791 6.9% Juvenile Juvenile 40% -0.5% **T** -23 42.6% 39.7% 4,724 **GRAND TOTAL** 11,909 100% **GRAND TOTAL** 6.9% ▲ +768 100% 100% 2023

## **Dispositions by Division & Code**

| Division | Case Type Description                    | Code     | Summary | Change   | % Change         | Absolute Change |
|----------|------------------------------------------|----------|---------|----------|------------------|-----------------|
| Adult    | Misdemeanor                              | CM       | 1,863   | <b>A</b> | +19.5%           | +304            |
| Adult    | Other                                    | OT       | 1,501   | <b>A</b> | +13.2%           | +175            |
|          | Civil Support                            | VS       | 1,226   | <b>A</b> | +6.1%            | +71             |
|          | Show Cause                               | SC       | 1,054   | <b>A</b> | +16.7%           | +151            |
|          | Capias                                   | CA       | 604     | <b>A</b> | +30.2%           | +140            |
|          | Family Abuse - Protective Order          | FP       | 469     | <b>A</b> | +16.7%           | +67             |
|          | Felony                                   | CF       | 330     | ▼        | -21.2%           | -89             |
|          | Remand Support                           | RS       | 47      | ▼        | -16.1%           | -9              |
|          | Non-Family Abuse Protective Order        | AP       | 33      | ▼        | -23.3%           | -10             |
|          | Motion - Protective Order                | MP       | 29      | ▼        | -27.5%           | -11             |
|          | Protective Order                         | PC       | 18      | <b>A</b> | +100.0%          | +9              |
|          | Violation of Protective Order            | PV       | 10      | ▼        | -37.5%           | -6              |
|          | Violation Family Abuse Protective Order  | PS       | 1       | <u> </u> | -                | +1              |
|          | Bond Forfeiture                          | BF       | 0       | <u> </u> | -100.0%          | -2              |
|          | Total                                    |          | 7,185   |          | 12.4%            | +791            |
| Juvenile | Custody Visitation                       | CV       | 2,706   | <b>A</b> | +2.2%            | +57             |
|          | Misdemeanor                              | DM       | 362     | <b>_</b> | +2.5%            | +9              |
|          | Felony                                   | DF       | 239     | ▼        | -22.4%           | -69             |
|          | Abuse and Neglect                        | AN       | 218     | ▼        | -31.4%           | -100            |
|          | Permanency Planning                      | PH       | 133     | <b>A</b> | +4.7%            | +6              |
|          | Mental Commitment                        | MC       | 111     | <b>A</b> | +12.1%           | +12             |
|          | Non-Family Abuse Protective Order        | AP       | 100     | <u> </u> | +40.8%           | +29             |
|          | Paternity                                | PT       | 98      | <b>V</b> | -3.0%            | -3              |
|          | Foster Care Review                       | FC       | 93      | <u> </u> | +8.1%            | +7              |
|          | Status                                   | ST       | 82      | ▼        | -37.9%           | -50             |
|          | Remand Custody                           | RC       | 73      | ▼        | -9.9%            | -8              |
|          | Remand Visitation                        | RV       | 73      |          | -12.0%           | -10             |
|          | Initial Foster Care                      | IF       | 71      | <b>▼</b> | -5.3%            | -4              |
|          | Other                                    | OT       | 65      | <u> </u> | +58.5%           | +24             |
|          | Traffic                                  | T        | 61      | <b>A</b> | +15.1%           | +8              |
|          | Terminate Parental Rights                | TP       | 51      | <b>A</b> | +121.7%          | +28             |
|          | Show Cause                               | SC       | 40      | <b>A</b> | +29.0%           | +9              |
|          | Emergency Custody Order                  | EC       | 31      | <b>A</b> | +72.2%           | +13             |
|          | Relief of Custody                        | CR       | 27      | <u> </u> | +28.6%           | +6              |
|          | Motion - Protective Order                | MP       | 25      | <b>V</b> | -7.4%            | -2              |
|          | Child In Need of Services                | CS       | 24      | <u> </u> | +60.0%<br>-15.0% | +9<br>-3        |
|          | Temporary Detention Order                | TD<br>FP | 17      | <b>V</b> |                  |                 |
|          | Family Abuse - Protective Order          |          | 8       | <b>▲</b> | +100.0%          | +4              |
|          | Voluntary Continuing Services and Suppor |          | 7       |          |                  | -               |
|          | Special Immigrant Juvenile Status        | SI       | 5       | <b>A</b> | - 100.00/        | +5              |
|          | Capias                                   | CA       | 2       | <u> </u> | +100.0%          | +1              |
|          | Emancipation                             | EP       | 1       | <b>▼</b> | -66.7%           | -2              |
|          | Truancy Total                            | TR       | 4,724   | <u> </u> | -0.5%            | +1<br>-23       |
|          | Total                                    |          | •       |          |                  |                 |
|          | GRAND TOTAL                              |          | 11,909  | <b>A</b> | 6.9%             | +768            |

January 2024 thru August 2024 Dispositions (Compared to January 2023 thru August 2023)

Norfolk
District: 4 FIPS: 710

| Dispositions by Major Case Category** |         |          |          |                 |
|---------------------------------------|---------|----------|----------|-----------------|
| Category                              | Summary | Change   | % Change | Absolute Change |
| Adult Criminal                        | 3,387   | <b>A</b> | +14.7%   | +435            |
| Child Dependency                      | 600     | <b>A</b> | -8.7%    | -57             |
| Child in Need of Services/Supervision | 43      | <b>A</b> | +43.3%   | +13             |
| Custody and Visitation                | 2,804   | ▼        | +2.0%    | +54             |
| Delinquency                           | 625     | <b>A</b> | -7.8%    | -53             |
| Juvenile Miscellaneous                | 83      | ▼        | -38.5%   | -52             |
| New to Workload Study                 | 5       | <b>A</b> | -        | +5              |
| Other                                 | 1,918   | <b>A</b> | +11.3%   | +194            |
| Protective Orders                     | 664     | <b>A</b> | +13.1%   | +77             |
| Support                               | 1,719   | <b>A</b> | +9.1%    | +144            |
| Traffic                               | 61      | <b>A</b> | +15.1%   | +8              |
| GRAND TOTAL                           | 11.909  | <b>A</b> | 6.9%     | +768            |