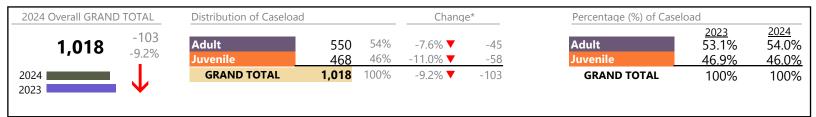

District: 1 FIPS: 550

## **Dispositions by Division & Code**

| Adult Misdemeanor CM                                | 1,359  |                   |         |      |
|-----------------------------------------------------|--------|-------------------|---------|------|
|                                                     |        | <b>A</b>          | +11.0%  | +135 |
| Show Cause SC                                       | 1,045  | ▼                 | -8.2%   | -93  |
| Civil Support VS                                    | 997    | ▼                 | -3.9%   | -41  |
| Other OT                                            | 863    | <b>A</b>          | +14.0%  | +106 |
| Felony CF                                           | 403    | <b>A</b>          | +19.6%  | +66  |
| Remand Support RS                                   | 367    | <b>A</b>          | +27.0%  | +78  |
| Capias CA                                           | 357    | ▼                 | -3.8%   | -14  |
| Family Abuse - Protective Order FP                  | 343    | ▼                 | -6.5%   | -24  |
| Non-Family Abuse Protective Order AP                | 116    | <b>A</b>          | +36.5%  | +31  |
| Motion - Protective Order MP                        | 48     | ▼                 | -5.9%   | -3   |
| Violation Family Abuse Protective Order PS          | 12     | <b>A</b>          | -       | +12  |
| Violation of Protective Order PV                    | 11     | ▼                 | -42.1%  | -8   |
| Restricted License for Non-Support SL               | 4      | <b>A</b>          | +300.0% | +3   |
| Protective Order PC                                 | 0      | ▼                 | -100.0% | -1   |
| Total                                               | 5,925  | <b>A</b>          | 4.4%    | +247 |
| Juvenile Custody Visitation CV                      | 2,989  | ▼                 | -16.1%  | -573 |
| Misdemeanor                                         | 287    | <b>A</b>          | +37.3%  | +78  |
| Remand Custody RC                                   | 268    | <b>A</b>          | +3.1%   | +8   |
| Felony                                              | 203    | <b>A</b>          | +19.4%  | +33  |
| Remand Visitation RV                                | 164    | <b>A</b>          | +5.1%   | +8   |
| Traffic T                                           | 88     | <b>A</b>          | +37.5%  | +24  |
| Truancy TR                                          | 88     | <b>A</b>          | +39.7%  | +25  |
| Non-Family Abuse Protective Order AP                | 73     | <b>A</b>          | +12.3%  | +8   |
| Paternity PT                                        | 53     | ▼                 | -33.8%  | -27  |
| Other OT                                            | 37     | <b>A</b>          | +76.2%  | +16  |
| Show Cause SC                                       | 32     | <b>A</b>          | +100.0% | +16  |
| Permanency Planning PH                              | 26     | ▼                 | -23.5%  | -8   |
| Foster Care Review FC                               | 19     | $\Leftrightarrow$ |         | -    |
| Abuse and Neglect AN                                | 18     | ▼                 | -37.9%  | -11  |
| Status ST                                           | 15     | ▼                 | +50.0%  | +5   |
| Relief of Custody CR                                | 12     | <b>A</b>          | +300.0% | +9   |
| Child In Need of Services CS                        | 10     | <b>A</b>          | +11.1%  | +1   |
| Terminate Parental Rights TP                        | 10     | ▼                 | -37.5%  | -6   |
| Mental Commitment MC                                | 9      | ▼                 | -25.0%  | -3   |
| Motion - Protective Order MP                        | 9      | ▼                 | -43.8%  | -7   |
| Temporary Detention Order TD                        | 8      | ▼                 | -55.6%  | -10  |
| Emergency Custody Order EC                          | 6      | ▼                 | -76.0%  | -19  |
| Civil Violation CI                                  | 5      | $\leftrightarrow$ |         | -    |
| Initial Foster Care IF                              | 5      | ▼                 | -61.5%  | -8   |
| Special Immigrant Juvenile Status SI                | 5      | <b>A</b>          | +25.0%  | +1   |
| Voluntary Continuing Services and Support Agreen VA | 3      | $\leftrightarrow$ |         | -    |
| Juvenile Support JS                                 | 1      | <b>A</b>          | _       | +1   |
| Violation Family Abuse Protective Order PS          | 1      | <b>A</b>          | -       | +1   |
| Capias CA                                           | 0      | ▼                 | -100.0% | -1   |
| Family Abuse - Protective Order FP                  | Õ      | ▼                 | -100.0% | -3   |
| Total                                               | 4,444  | ▼                 | -9.0%   | -442 |
| GRAND TOTAL                                         | 10,369 | ▼                 | -1.8%   | -195 |

January 2024 thru August 2024 Dispositions (Compared to January 2023 thru August 2023)

**Chesapeake**District: 1 FIPS: 550

| Dispositions by Major Case Category** |         |          |          |                 |
|---------------------------------------|---------|----------|----------|-----------------|
| Category                              | Summary | Change   | % Change | Absolute Change |
| Adult Criminal                        | 2,837   | <b>A</b> | +3.8%    | +103            |
| Child Dependency                      | 93      | <b>A</b> | -20.5%   | -24             |
| Child in Need of Services/Supervision | 100     | <b>A</b> | +33.3%   | +25             |
| Custody and Visitation                | 3,042   | ▼        | -16.5%   | -601            |
| Delinquency                           | 521     | <b>A</b> | +32.9%   | +129            |
| Juvenile Miscellaneous                | 15      | ▼        | +50.0%   | +5              |
| New to Workload Study                 | 10      | <b>A</b> | +11.1%   | +1              |
| Other                                 | 1,722   | <b>A</b> | +12.0%   | +184            |
| Protective Orders                     | 589     | ▼        | +0.3%    | +2              |
| Support                               | 1,352   | <b>A</b> | -3.1%    | -43             |
| Traffic                               | 88      | <b>A</b> | +37.5%   | +24             |
| GRAND TOTAL                           | 10,369  |          | -1.8%    | -195            |