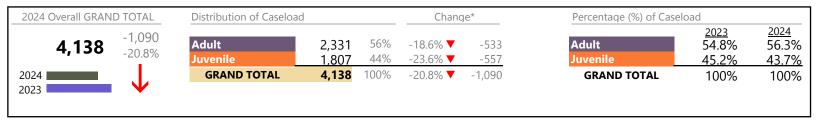

## **Dispositions by Division & Code**

| Division | Case Type Description                  | Code          | Summary | Change            | % Change | Absolute Change |
|----------|----------------------------------------|---------------|---------|-------------------|----------|-----------------|
| Adult    | Show Cause                             | SC            | 519     | ▼                 | -5.5%    | -30             |
| Adult    | Civil Support                          | VS            | 508     | ▼                 | -4.2%    | -22             |
|          | Misdemeanor                            | CM            | 412     | ▼                 | -16.1%   | -79             |
|          | Other                                  | ОТ            | 346     | ▼                 | -43.6%   | -268            |
|          | Family Abuse - Protective Order        | FP            | 178     | $\leftrightarrow$ |          | -               |
|          | Capias                                 | CA            | 138     | ▼                 | -6.8%    | -10             |
|          | Felony                                 | CF            | 131     | <b>A</b>          | +13.9%   | +16             |
|          | Remand Support                         | RS            | 70      | ▼                 | -67.7%   | -147            |
|          | Motion - Protective Order              | MP            | 18      | <b>A</b>          | +63.6%   | +7              |
|          | Non-Family Abuse Protective Order      | AP            | 5       | ▼                 | -50.0%   | -5              |
|          | Violation of Protective Order          | PV            | 4       | <b>A</b>          | -        | +4              |
|          | Restricted License for Non-Support     | SL            | 2       | <b>A</b>          | +100.0%  | +1              |
|          | Total                                  |               | 2,331   | ▼                 | -18.6%   | -533            |
| Juvenile | Custody Visitation                     | CV            | 1,011   | ▼                 | -0.8%    | -8              |
| Juvenne  | Misdemeanor                            | DM            | 206     | ▼                 | -10.8%   | -25             |
|          | Remand Visitation                      | RV            | 104     | ▼                 | -61.0%   | -163            |
|          | Remand Custody                         | RC            | 101     | ▼                 | -63.0%   | -172            |
|          | Felony                                 | DF            | 78      | ▼                 | -22.8%   | -23             |
|          | Traffic                                | Т             | 41      | <b>A</b>          | +7.9%    | +3              |
|          | Status                                 | ST            | 36      | ▼                 | -30.8%   | -16             |
|          | Paternity                              | PT            | 34      | <b>A</b>          | +13.3%   | +4              |
|          | Non-Family Abuse Protective Order      | AP            | 32      | <b>A</b>          | +28.0%   | +7              |
|          | Emergency Custody Order                | EC            | 27      | ▼                 | -75.9%   | -85             |
|          | Temporary Detention Order              | TD            | 22      | ▼                 | -81.4%   | -96             |
|          | Foster Care Review                     | FC            | 19      | <b>A</b>          | +216.7%  | +13             |
|          | Initial Foster Care                    | IF            | 17      | <b>A</b>          | +325.0%  | +13             |
|          | Permanency Planning                    | PH            | 15      | ▼                 | -16.7%   | -3              |
|          | Abuse and Neglect                      | AN            | 14      | <b>A</b>          | +366.7%  | +11             |
|          | Relief of Custody                      | CR            | 10      | <b>A</b>          | +400.0%  | +8              |
|          | Terminate Parental Rights              | TP            | 10      | <b>A</b>          | +66.7%   | +4              |
|          | Capias                                 | CA            | 9       | <b>A</b>          | +50.0%   | +3              |
|          | Other                                  | OT            | 9       | ▼                 | -70.0%   | -21             |
|          | Show Cause                             | SC            | 5       | <b>A</b>          | +400.0%  | +4              |
|          | Mental Commitment                      | MC            | 3       | ▼                 | -57.1%   | -4              |
|          | Child In Need of Services              | CS            | 2       | <b>A</b>          | -        | +2              |
|          | Family Abuse - Protective Order        | FP            | 2       | ▼                 | -33.3%   | -1              |
|          | Child at Risk                          | RI            | 0       | ▼                 | -100.0%  | -5              |
|          | Motion - Protective Order              | MP            | 0       | ▼                 | -100.0%  | -2              |
|          | Voluntary Continuing Services and Supp | ort Agreen VA | 0       | ▼                 | -100.0%  | -5              |
|          | Total                                  |               | 1,807   | ▼                 | -23.6%   | -557            |
|          | GRAND TOTAL                            |               | 4,138   | ▼                 | -20.8%   | -1,090          |

| Category                              | Summary | Change   | % Change | <b>Absolute Change</b> |
|---------------------------------------|---------|----------|----------|------------------------|
| Adult Criminal                        | 1,008   | <b>A</b> | -7.4%    | -81                    |
| Child Dependency                      | 85      | <b>A</b> | +73.5%   | +36                    |
| Child in Need of Services/Supervision | 4       | <b>A</b> | -        | +4                     |
| Custody and Visitation                | 1,045   | <b>A</b> | -0.4%    | -4                     |
| Delinquency                           | 296     | <b>A</b> | -12.7%   | -43                    |

**Suffolk** January 2024 thru August 2024 Dispositions (Compared to January 2023 thru August 2023) District: 5 FIPS: 800 36 Juvenile Miscellaneous -30.8% -16 Other 682 -956 -58.4% **Protective Orders** 235 +2.6% +6 706 -39 Support -5.2% Traffic 41 ▲ +7.9% +3 **GRAND TOTAL** 4,138 -20.8% -1,090