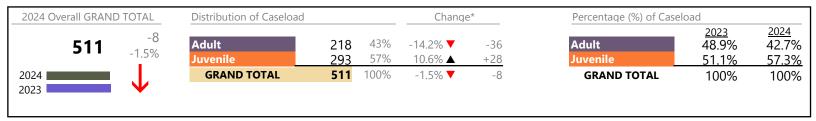

**Southampton**District: 5 FIPS: 175

2024 Overall GRAND TOTAL Distribution of Caseload Change\* Percentage (%) of Caseload 2023 53.9% 2024 -62 55% Adult -26 Adult 55.1% 584 322 -7.5% **▼** -9.6% Juvenile 45% -12.1% **▼** -36 46.1% 44.9% <u> 262</u> Juvenile **GRAND TOTAL** 100% **GRAND TOTAL** 2024 584 -9.6% **T** -62 100% 100% 2023