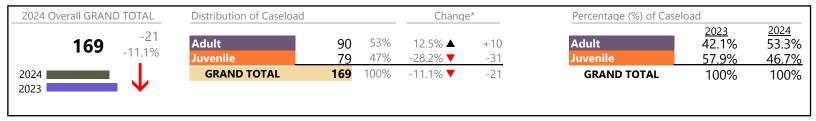

January 2024 thru August 2024 Dispositions (Compared to January 2023 thru August 2023)

**Isle of Wight**District: 5 FIPS: 093

## **Dispositions by Division & Code**

| Division | Case Type Description                       | Code      | Summary | Change            | % Change | Absolute Change |
|----------|---------------------------------------------|-----------|---------|-------------------|----------|-----------------|
| Adult    | Misdemeanor                                 | CM        | 183     | <b>A</b>          | +108.0%  | +95             |
| Adult    | Show Cause                                  | SC        | 151     | <b>A</b>          | +29.1%   | +34             |
|          | Civil Support                               | VS        | 128     | ▼                 | -10.5%   | -15             |
|          | Other                                       | ОТ        | 94      | <b>A</b>          | +27.0%   | +20             |
|          | Family Abuse - Protective Order             | FP        | 68      | <b>A</b>          | +61.9%   | +26             |
|          | Capias                                      | CA        | 51      | <b>A</b>          | +15.9%   | +7              |
|          | Felony                                      | CF        | 44      | <b>A</b>          | +37.5%   | +12             |
|          | Remand Support                              | RS        | 21      | <b>A</b>          | +90.9%   | +1(             |
|          | Motion - Protective Order                   | MP        | 16      | <b>A</b>          | +128.6%  | + (             |
|          | Non-Family Abuse Protective Order           | AP        | 8       | <b>A</b>          | +700.0%  | + 7             |
|          | Violation Family Abuse Protective Order     | PS        | 2       | <b>A</b>          | -        | +2              |
|          | Total                                       |           | 766     | <b>A</b>          | 37.0%    | +207            |
| Juvenile | Custody Visitation                          | CV        | 351     | ▼                 | -7.4%    | -28             |
| Javenne  | Misdemeanor                                 | DM        | 30      | <b>A</b>          | +3.4%    | +1              |
|          | Remand Custody                              | RC        | 30      | <b>A</b>          | +36.4%   | + {             |
|          | Remand Visitation                           | RV        | 29      | <b>A</b>          | +31.8%   | + 7             |
|          | Traffic                                     | Т         | 26      | ▼                 | -13.3%   | -4              |
|          | Paternity                                   | PT        | 14      | <b>A</b>          | +75.0%   | +6              |
|          | Felony                                      | DF        | 12      | ▼                 | -25.0%   | -2              |
|          | Truancy                                     | TR        | 9       | <b>A</b>          | +350.0%  | + 7             |
|          | Foster Care Review                          | FC        | 6       | <b>A</b>          | +100.0%  | +3              |
|          | Permanency Planning                         | PH        | 6       | ▼                 | -14.3%   | -1              |
|          | Temporary Detention Order                   | TD        | 5       | ▼                 | -37.5%   | -3              |
|          | Terminate Parental Rights                   | TP        | 4       | <b>A</b>          | +100.0%  | +2              |
|          | Initial Foster Care                         | IF        | 3       | <b>A</b>          | +50.0%   | +1              |
|          | Voluntary Continuing Services and Support A | Agreen VA | 3       | <b>A</b>          | -        | +3              |
|          | Abuse and Neglect                           | AN        | 2       | ▼                 | -50.0%   | -2              |
|          | Capias                                      | CA        | 2       | $\leftrightarrow$ |          |                 |
|          | Emergency Custody Order                     | EC        | 2       | <b>A</b>          | -        | +2              |
|          | Show Cause                                  | SC        | 2       | <b>A</b>          | +100.0%  | +1              |
|          | Status                                      | ST        | 2       | ▼                 | -33.3%   | -1              |
|          | Non-Family Abuse Protective Order           | AP        | 1       | ▼                 | -50.0%   | -1              |
|          | Relief of Custody                           | CR        | 1       | ▼                 | -50.0%   | -1              |
|          | Child In Need of Services                   | CS        | 0       | ▼                 | -100.0%  | -2              |
|          | Total                                       |           | 540     | ▼                 | -1.1%    | -6              |
|          | GRAND TOTAL                                 |           | 1,306   | <b>A</b>          | 18.2%    | +201            |