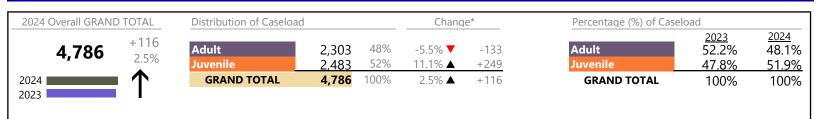

Norfolk
District: 4 FIPS: 710

January 2024 thru August 2024 Dispositions (Compared to January 2023 thru August 2023)

2024 Overall GRAND TOTAL Distribution of Caseload Change\* Percentage (%) of Caseload 2023 57.4% 2024 +768 60% 11,909 Adult 12.4% ▲ Adult 60.3% 7,185 +791 6.9% Juvenile Juvenile 40% -0.5% **T** -23 42.6% 39.7% 4,724 **GRAND TOTAL** 11,909 100% **GRAND TOTAL** 6.9% ▲ +768 100% 100% 2023

## **Dispositions by Division & Code**

| Division | Case Type Description                    | Code     | Summary | Change   | % Change         | Absolute Change |
|----------|------------------------------------------|----------|---------|----------|------------------|-----------------|
| Adult    | Misdemeanor                              | CM       | 1,863   | <b>A</b> | +19.5%           | +304            |
| Adult    | Other                                    | OT       | 1,501   | <b>A</b> | +13.2%           | +175            |
|          | Civil Support                            | VS       | 1,226   | <b>A</b> | +6.1%            | +71             |
|          | Show Cause                               | SC       | 1,054   | <b>A</b> | +16.7%           | +151            |
|          | Capias                                   | CA       | 604     | <b>A</b> | +30.2%           | +140            |
|          | Family Abuse - Protective Order          | FP       | 469     | <b>A</b> | +16.7%           | +67             |
|          | Felony                                   | CF       | 330     | ▼        | -21.2%           | -89             |
|          | Remand Support                           | RS       | 47      | ▼        | -16.1%           | -9              |
|          | Non-Family Abuse Protective Order        | AP       | 33      | ▼        | -23.3%           | -10             |
|          | Motion - Protective Order                | MP       | 29      | ▼        | -27.5%           | -11             |
|          | Protective Order                         | PC       | 18      | <b>A</b> | +100.0%          | +9              |
|          | Violation of Protective Order            | PV       | 10      | ▼        | -37.5%           | -6              |
|          | Violation Family Abuse Protective Order  | PS       | 1       | <u> </u> | -                | +1              |
|          | Bond Forfeiture                          | BF       | 0       | <u> </u> | -100.0%          | -2              |
|          | Total                                    |          | 7,185   |          | 12.4%            | +791            |
| Juvenile | Custody Visitation                       | CV       | 2,706   | <b>A</b> | +2.2%            | +57             |
|          | Misdemeanor                              | DM       | 362     | <b>_</b> | +2.5%            | +9              |
|          | Felony                                   | DF       | 239     | ▼        | -22.4%           | -69             |
|          | Abuse and Neglect                        | AN       | 218     | ▼        | -31.4%           | -100            |
|          | Permanency Planning                      | PH       | 133     | <b>A</b> | +4.7%            | +6              |
|          | Mental Commitment                        | MC       | 111     | <b>A</b> | +12.1%           | +12             |
|          | Non-Family Abuse Protective Order        | AP       | 100     | <u> </u> | +40.8%           | +29             |
|          | Paternity                                | PT       | 98      | <b>V</b> | -3.0%            | -3              |
|          | Foster Care Review                       | FC       | 93      | <u> </u> | +8.1%            | +7              |
|          | Status                                   | ST       | 82      | ▼        | -37.9%           | -50             |
|          | Remand Custody                           | RC       | 73      | ▼        | -9.9%            | -8              |
|          | Remand Visitation                        | RV       | 73      |          | -12.0%           | -10             |
|          | Initial Foster Care                      | IF       | 71      | <b>▼</b> | -5.3%            | -4              |
|          | Other                                    | OT       | 65      | <u> </u> | +58.5%           | +24             |
|          | Traffic                                  | T        | 61      | <b>A</b> | +15.1%           | +8              |
|          | Terminate Parental Rights                | TP       | 51      | <b>A</b> | +121.7%          | +28             |
|          | Show Cause                               | SC       | 40      | <b>A</b> | +29.0%           | +9              |
|          | Emergency Custody Order                  | EC       | 31      | <b>A</b> | +72.2%           | +13             |
|          | Relief of Custody                        | CR       | 27      | <u> </u> | +28.6%           | +6              |
|          | Motion - Protective Order                | MP       | 25      | <b>V</b> | -7.4%            | -2              |
|          | Child In Need of Services                | CS       | 24      | <u> </u> | +60.0%<br>-15.0% | +9<br>-3        |
|          | Temporary Detention Order                | TD<br>FP | 17      | <b>V</b> |                  |                 |
|          | Family Abuse - Protective Order          |          | 8       | <b>▲</b> | +100.0%          | +4              |
|          | Voluntary Continuing Services and Suppor |          | 7       |          |                  | -               |
|          | Special Immigrant Juvenile Status        | SI       | 5       | <b>A</b> | - 100.00/        | +5              |
|          | Capias                                   | CA       | 2       | <u> </u> | +100.0%          | +1              |
|          | Emancipation                             | EP       | 1       | <b>▼</b> | -66.7%           | -2              |
|          | Truancy Total                            | TR       | 4,724   | <u> </u> | -0.5%            | +1<br>-23       |
|          | Total                                    |          | •       |          |                  |                 |
|          | GRAND TOTAL                              |          | 11,909  | <b>A</b> | 6.9%             | +768            |

January 2024 thru August 2024 Dispositions (Compared to January 2023 thru August 2023)

Norfolk
District: 4 FIPS: 710

| Dispositions by Major Case Category** |         |          |          |                 |
|---------------------------------------|---------|----------|----------|-----------------|
| Category                              | Summary | Change   | % Change | Absolute Change |
| Adult Criminal                        | 3,387   | <b>A</b> | +14.7%   | +435            |
| Child Dependency                      | 600     | <b>A</b> | -8.7%    | -57             |
| Child in Need of Services/Supervision | 43      | <b>A</b> | +43.3%   | +13             |
| Custody and Visitation                | 2,804   | ▼        | +2.0%    | +54             |
| Delinquency                           | 625     | <b>A</b> | -7.8%    | -53             |
| Juvenile Miscellaneous                | 83      | ▼        | -38.5%   | -52             |
| New to Workload Study                 | 5       | <b>A</b> | -        | +5              |
| Other                                 | 1,918   | <b>A</b> | +11.3%   | +194            |
| Protective Orders                     | 664     | <b>A</b> | +13.1%   | +77             |
| Support                               | 1,719   | <b>A</b> | +9.1%    | +144            |
| Traffic                               | 61      | <b>A</b> | +15.1%   | +8              |
| GRAND TOTAL                           | 11.909  | <b>A</b> | 6.9%     | +768            |