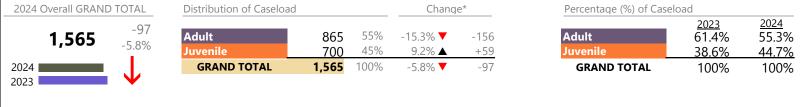

Portsmouth

January 2024 thru August 2024 Dispositions (Compared to January 2023 thru August 2023)

District: 3 FIPS: 740

## **Dispositions by Division & Code**

| Division | Case Type Description                   | Code | Summary | Change            | % Change | Absolute Change |
|----------|-----------------------------------------|------|---------|-------------------|----------|-----------------|
| A al 14  | Show Cause                              | SC   | 902     | <b>A</b>          | +12.2%   | +98             |
| Adult    | Misdemeanor                             | CM   | 843     | ▼                 | -8.0%    | -73             |
|          | Civil Support                           | VS   | 694     | ▼                 | -3.5%    | -25             |
|          | Other                                   | ОТ   | 679     | <b>A</b>          | -6.9%    | -50             |
|          | Capias                                  | CA   | 369     | <b>A</b>          | +27.2%   | +79             |
|          | Family Abuse - Protective Order         | FP   | 243     | <b>A</b>          | +13.0%   | +28             |
|          | Felony                                  | CF   | 172     | ▼                 | -41.5%   | -122            |
|          | Non-Family Abuse Protective Order       | AP   | 60      | ▼                 | -10.4%   | -7              |
|          | Remand Support                          | RS   | 50      | <b>A</b>          | +4.2%    | +2              |
|          | Motion - Protective Order               | MP   | 28      | ▼                 | -28.2%   | -11             |
|          | Restricted License for Non-Support      | SL   | 6       | <b>A</b>          | +100.0%  | +3              |
|          | Violation of Protective Order           | PV   | 4       | <b>A</b>          | +100.0%  | +2              |
|          | Bond Forfeiture                         | BF   | 1       | <b>A</b>          | -        | +1              |
|          | Protective Order                        | PC   | 0       | ▼                 | -100.0%  | -2              |
|          | Total                                   |      | 4,051   | ▼                 | -1.9%    | -77             |
| Juvenile | Custody Visitation                      | CV   | 1,725   | <b>A</b>          | +1.0%    | +17             |
| Javenne  | Misdemeanor                             | DM   | 205     | <b>A</b>          | +38.5%   | +57             |
|          | Felony                                  | DF   | 93      | ▼                 | -4.1%    | -4              |
|          | Paternity                               | PT   | 78      | <b>A</b>          | +20.0%   | +13             |
|          | Remand Custody                          | RC   | 68      | <b>A</b>          | +6.3%    | +4              |
|          | Remand Visitation                       | RV   | 68      | <b>A</b>          | +6.3%    | +4              |
|          | Non-Family Abuse Protective Order       | AP   | 33      | <b>A</b>          | +17.9%   | +5              |
|          | Traffic                                 | Т    | 30      | <b>A</b>          | +20.0%   | +5              |
|          | Status                                  | ST   | 25      | <b>A</b>          | +38.9%   | +7              |
|          | Permanency Planning                     | PH   | 14      | $\leftrightarrow$ |          | -               |
|          | Terminate Parental Rights               | TP   | 14      | <b>A</b>          | -        | +14             |
|          | Emergency Custody Order                 | EC   | 13      | <b>A</b>          | +44.4%   | +4              |
|          | Family Abuse - Protective Order         | FP   | 13      | <u> </u>          | +333.3%  | +10             |
|          | Show Cause                              | SC   | 9       | ▼                 | +50.0%   | +3              |
|          | Foster Care Review                      | FC   | 8       | ▼                 | -11.1%   | -1              |
|          | Civil Violation                         | CI   | 6       | <b>A</b>          | +100.0%  | +3              |
|          | Initial Foster Care                     | IF   | 6       | <b>A</b>          | +20.0%   | +1              |
|          | Abuse and Neglect                       | AN   | 5       | <b>A</b>          | +150.0%  | +3              |
|          | Mental Commitment                       | MC   | 4       | <b>↔</b>          | 22.20/   | -               |
|          | Temporary Detention Order               | TD   | 4       | ▼                 | -33.3%   | -2              |
|          | Motion - Protective Order               | MP   | 2       | ↔                 | 60.00/   | -               |
|          | Other                                   | OT   | 2       |                   | -60.0%   | -3              |
|          | Voluntary Continuing Services and Suppo | -    | 2       | ▼                 | -50.0%   | -2              |
|          | Child In Need of Services               | CS   | 1       |                   | -75.0%   | -3              |
|          | Juvenile Support                        | JS   | 0       |                   | -100.0%  | -1              |
|          | Relief of Custody                       | CR   | 0 100   |                   | -100.0%  | -1              |
|          | Total                                   |      | 2,428   |                   | 5.8%     | +133            |
|          | GRAND TOTAL                             |      | 6,479   | <b>A</b>          | 0.9%     | +56             |

| Category                              | Summary | Change   | % Change | <b>Absolute Change</b> |
|---------------------------------------|---------|----------|----------|------------------------|
| Adult Criminal                        | 1,970   | <b>A</b> | -2.1%    | -42                    |
| Child Dependency                      | 49      | <b>A</b> | +40.0%   | +14                    |
| Child in Need of Services/Supervision | 1       | ▼        | -80.0%   | -4                     |

January 2024 thru August 2024 Dispositions (Compared to January 2023 thru August 2023)

**Portsmouth**District: 3 FIPS: 740

| GRAND TOTAL            | 6,479 | <b>A</b> | 0.9%    | +56 |
|------------------------|-------|----------|---------|-----|
| Traffic                | 30    | <b>A</b> | +20.0%  | +5  |
| Support                | 1,021 | <b>A</b> | +0.2%   | +2  |
| Protective Orders      | 379   | <b>A</b> | +7.1%   | +25 |
| Other                  | 888   | <b>A</b> | -4.4%   | -41 |
| New to Workload Study  | 6     | <b>A</b> | +100.0% | +3  |
| Juvenile Miscellaneous | 25    | <b>A</b> | +38.9%  | +7  |
| Delinquency            | 307   | <b>A</b> | +22.8%  | +57 |
| Custody and Visitation | 1,803 | <b>A</b> | +1.7%   | +30 |
|                        |       |          |         |     |