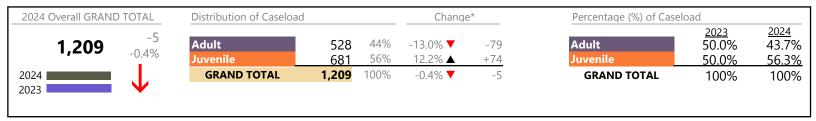

**Southampton**District: 5 FIPS: 175

2024 Overall GRAND TOTAL Distribution of Caseload Change\* Percentage (%) of Caseload 2023 53.9% 2024 -62 55% Adult -26 Adult 55.1% 584 322 -7.5% **▼** -9.6% Juvenile 45% -12.1% **▼** -36 46.1% 44.9% <u> 262</u> Juvenile **GRAND TOTAL** 100% **GRAND TOTAL** 2024 584 -9.6% **T** -62 100% 100% 2023

## **Dispositions by Division & Code**

| Division | Case Type Description             | Code | Summary | Change            | % Change | Absolute Change |
|----------|-----------------------------------|------|---------|-------------------|----------|-----------------|
| Adult    | Civil Support                     | VS   | 62      | <b>A</b>          | +6.9%    | +4              |
| Adult    | Misdemeanor                       | CM   | 62      | <b>A</b>          | +17.0%   | +9              |
|          | Other                             | ОТ   | 62      | <b>A</b>          | +6.9%    | +4              |
|          | Show Cause                        | SC   | 58      | ▼                 | -19.4%   | -14             |
|          | Family Abuse - Protective Order   | FP   | 26      | $\leftrightarrow$ |          | -               |
|          | Remand Support                    | RS   | 15      | <b>A</b>          | +50.0%   | +5              |
|          | Capias                            | CA   | 13      | ▼                 | -51.9%   | -14             |
|          | Felony                            | CF   | 12      | ▼                 | -67.6%   | -25             |
|          | Motion - Protective Order         | MP   | 6       | <b>A</b>          | +500.0%  | +5              |
|          | Violation of Protective Order     | PV   | 4       | ▼                 | -20.0%   | -1              |
|          | Non-Family Abuse Protective Order | AP   | 2       | <b>A</b>          | +100.0%  | +1              |
|          | Total                             |      | 322     | ▼                 | -7.5%    | -26             |
| Juvenile | Custody Visitation                | CV   | 129     | ▼                 | -27.5%   | -49             |
| Juvenne  | Remand Custody                    | RC   | 29      | <b>A</b>          | +141.7%  | +17             |
|          | Remand Visitation                 | RV   | 29      | <b>A</b>          | +141.7%  | +17             |
|          | Misdemeanor                       | DM   | 22      | ▼                 | -8.3%    | -2              |
|          | Traffic                           | Т    | 22      | ▼                 | -37.1%   | -13             |
|          | Temporary Detention Order         | TD   | 6       | $\leftrightarrow$ |          | -               |
|          | Emergency Custody Order           | EC   | 4       | <b>A</b>          | +33.3%   | +1              |
|          | Family Abuse - Protective Order   | FP   | 3       | <b>A</b>          | -        | +3              |
|          | Foster Care Review                | FC   | 3       | <b>A</b>          | -        | +3              |
|          | Non-Family Abuse Protective Order | AP   | 3       | <b>A</b>          | +50.0%   | +1              |
|          | Other                             | ОТ   | 3       | <b>A</b>          | +50.0%   | +1              |
|          | Paternity                         | PT   | 3       | $\leftrightarrow$ |          | -               |
|          | Felony                            | DF   | 2       | ▼                 | -66.7%   | -4              |
|          | Abuse and Neglect                 | AN   | 1       | ▼                 | -88.9%   | -8              |
|          | Initial Foster Care               | IF   | 1       | $\leftrightarrow$ |          | -               |
|          | Permanency Planning               | PH   | 1       | <b>A</b>          | -        | +1              |
|          | Status                            | ST   | 1       | <b>A</b>          | -        | +1              |
|          | Child In Need of Services         | CS   | 0       | ▼                 | -100.0%  | -1              |
|          | Civil Violation                   | CI   | 0       | ▼                 | -100.0%  | -2              |
|          | Motion - Protective Order         | MP   | 0       | ▼                 | -100.0%  | -1              |
|          | Relief of Custody                 | CR   | 0       | ▼                 | -100.0%  | -1              |
|          | Total                             |      | 262     | ▼                 | -12.1%   | -36             |
|          | GRAND TOTAL                       |      | 584     | ▼                 | -9.6%    | -62             |
|          |                                   |      |         |                   |          |                 |

| Category                              | Summary | Change   | % Change | Absolute Change |
|---------------------------------------|---------|----------|----------|-----------------|
| Adult Criminal                        | 131     | ▼        | -25.6%   | -45             |
| Child Dependency                      | 6       | <b>A</b> | -45.5%   | -5              |
| Child in Need of Services/Supervision | 0       | ▼        | -100.0%  | -1              |
| Custody and Visitation                | 132     | ▼        | -27.1%   | -49             |
| Delinquency                           | 24      | ▼        | -20.0%   | -6              |
| Juvenile Miscellaneous                | 1       | <b>A</b> | -        | +1              |
| New to Workload Study                 | 0       | ▼        | -100.0%  | -2              |
| Other                                 | 148     | <b>A</b> | +43.7%   | +45             |
| Protective Orders                     | 40      | <b>A</b> | +29.0%   | +9              |
| Support                               | 80      | <b>A</b> | +5.3%    | +4              |