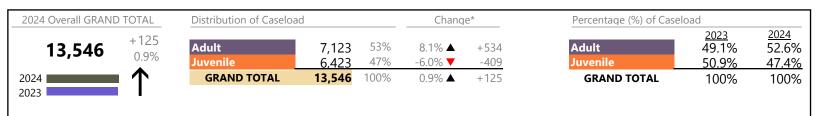

Norfolk
District: 4 FIPS: 710

January 2024 thru August 2024 Dispositions (Compared to January 2023 thru August 2023)

2024 Overall GRAND TOTAL Distribution of Caseload Change\* Percentage (%) of Caseload 2023 57.4% 2024 +768 60% 11,909 Adult 12.4% ▲ Adult 60.3% 7,185 +791 6.9% Juvenile Juvenile 40% -0.5% **T** -23 42.6% 39.7% 4,724 **GRAND TOTAL** 11,909 100% **GRAND TOTAL** 6.9% ▲ +768 100% 100% 2023

## **Dispositions by Division & Code**

| Division | Case Type Description                    | Code     | Summary | Change   | % Change         | Absolute Change |
|----------|------------------------------------------|----------|---------|----------|------------------|-----------------|
| Adult    | Misdemeanor                              | CM       | 1,863   | <b>A</b> | +19.5%           | +304            |
| Adult    | Other                                    | OT       | 1,501   | <b>A</b> | +13.2%           | +175            |
|          | Civil Support                            | VS       | 1,226   | <b>A</b> | +6.1%            | +71             |
|          | Show Cause                               | SC       | 1,054   | <b>A</b> | +16.7%           | +151            |
|          | Capias                                   | CA       | 604     | <b>A</b> | +30.2%           | +140            |
|          | Family Abuse - Protective Order          | FP       | 469     | <b>A</b> | +16.7%           | +67             |
|          | Felony                                   | CF       | 330     | ▼        | -21.2%           | -89             |
|          | Remand Support                           | RS       | 47      | ▼        | -16.1%           | -9              |
|          | Non-Family Abuse Protective Order        | AP       | 33      | ▼        | -23.3%           | -10             |
|          | Motion - Protective Order                | MP       | 29      | ▼        | -27.5%           | -11             |
|          | Protective Order                         | PC       | 18      | <b>A</b> | +100.0%          | +9              |
|          | Violation of Protective Order            | PV       | 10      | ▼        | -37.5%           | -6              |
|          | Violation Family Abuse Protective Order  | PS       | 1       | <u> </u> | -                | +1              |
|          | Bond Forfeiture                          | BF       | 0       | <u> </u> | -100.0%          | -2              |
|          | Total                                    |          | 7,185   |          | 12.4%            | +791            |
| Juvenile | Custody Visitation                       | CV       | 2,706   | <b>A</b> | +2.2%            | +57             |
|          | Misdemeanor                              | DM       | 362     | <b>_</b> | +2.5%            | +9              |
|          | Felony                                   | DF       | 239     | ▼        | -22.4%           | -69             |
|          | Abuse and Neglect                        | AN       | 218     | ▼        | -31.4%           | -100            |
|          | Permanency Planning                      | PH       | 133     | <b>A</b> | +4.7%            | +6              |
|          | Mental Commitment                        | MC       | 111     | <b>A</b> | +12.1%           | +12             |
|          | Non-Family Abuse Protective Order        | AP       | 100     | <u> </u> | +40.8%           | +29             |
|          | Paternity                                | PT       | 98      | <b>V</b> | -3.0%            | -3              |
|          | Foster Care Review                       | FC       | 93      | <u> </u> | +8.1%            | +7              |
|          | Status                                   | ST       | 82      | ▼        | -37.9%           | -50             |
|          | Remand Custody                           | RC       | 73      | ▼        | -9.9%            | -8              |
|          | Remand Visitation                        | RV       | 73      |          | -12.0%           | -10             |
|          | Initial Foster Care                      | IF       | 71      | <b>▼</b> | -5.3%            | -4              |
|          | Other                                    | OT       | 65      | <u> </u> | +58.5%           | +24             |
|          | Traffic                                  | T        | 61      | <b>A</b> | +15.1%           | +8              |
|          | Terminate Parental Rights                | TP       | 51      | <b>A</b> | +121.7%          | +28             |
|          | Show Cause                               | SC       | 40      | <b>A</b> | +29.0%           | +9              |
|          | Emergency Custody Order                  | EC       | 31      | <b>A</b> | +72.2%           | +13             |
|          | Relief of Custody                        | CR       | 27      | <u> </u> | +28.6%           | +6              |
|          | Motion - Protective Order                | MP       | 25      | <b>V</b> | -7.4%            | -2              |
|          | Child In Need of Services                | CS       | 24      | <u> </u> | +60.0%<br>-15.0% | +9<br>-3        |
|          | Temporary Detention Order                | TD<br>FP | 17      | <b>V</b> |                  |                 |
|          | Family Abuse - Protective Order          |          | 8       | <b>▲</b> | +100.0%          | +4              |
|          | Voluntary Continuing Services and Suppor |          | 7       |          |                  | -               |
|          | Special Immigrant Juvenile Status        | SI       | 5       | <b>A</b> | - 100.00/        | +5              |
|          | Capias                                   | CA       | 2       | <u> </u> | +100.0%          | +1              |
|          | Emancipation                             | EP       | 1       | <b>▼</b> | -66.7%           | -2              |
|          | Truancy Total                            | TR       | 4,724   | <u> </u> | -0.5%            | +1<br>-23       |
|          | Total                                    |          | •       |          |                  |                 |
|          | GRAND TOTAL                              |          | 11,909  | <b>A</b> | 6.9%             | +768            |

January 2024 thru August 2024 Dispositions (Compared to January 2023 thru August 2023)

Norfolk
District: 4 FIPS: 710

| Dispositions by Major Case Category** |         |          |          |                 |
|---------------------------------------|---------|----------|----------|-----------------|
| Category                              | Summary | Change   | % Change | Absolute Change |
| Adult Criminal                        | 3,387   | <b>A</b> | +14.7%   | +435            |
| Child Dependency                      | 600     | <b>A</b> | -8.7%    | -57             |
| Child in Need of Services/Supervision | 43      | <b>A</b> | +43.3%   | +13             |
| Custody and Visitation                | 2,804   | ▼        | +2.0%    | +54             |
| Delinquency                           | 625     | <b>A</b> | -7.8%    | -53             |
| Juvenile Miscellaneous                | 83      | ▼        | -38.5%   | -52             |
| New to Workload Study                 | 5       | <b>A</b> | -        | +5              |
| Other                                 | 1,918   | <b>A</b> | +11.3%   | +194            |
| Protective Orders                     | 664     | <b>A</b> | +13.1%   | +77             |
| Support                               | 1,719   | <b>A</b> | +9.1%    | +144            |
| Traffic                               | 61      | <b>A</b> | +15.1%   | +8              |
| GRAND TOTAL                           | 11.909  | <b>A</b> | 6.9%     | +768            |