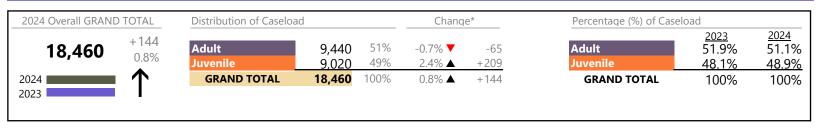

January 2024 thru August 2024 Dispositions (Compared to January 2023 thru August 2023)

Virginia Beach
District: 2 FIPS: 810

## **Dispositions by Division & Code**

| Division    | Case Type Description                            | Code | Summary       | Change            | % Change | Absolute Change |
|-------------|--------------------------------------------------|------|---------------|-------------------|----------|-----------------|
| ۸ ما ۱۰ الم | Misdemeanor                                      | CM   | 2,007         | <b>A</b>          | +8.4%    | +155            |
| Adult       | Civil Support                                    | VS   | 1,828         | ▼                 | -10.0%   | -202            |
|             | Show Cause                                       | SC   | 1,681         | <b>A</b>          | +7.3%    | +114            |
|             | Other                                            | ОТ   | 1,482         | ▼                 | -11.5%   | -193            |
|             | Remand Support                                   | RS   | 651           | <b>A</b>          | +30.5%   | +152            |
|             | Family Abuse - Protective Order                  | FP   | 620           | <b>A</b>          | +0.3%    | +2              |
|             | Capias                                           | CA   | 584           | <b>A</b>          | -17.7%   | -126            |
|             | Felony                                           | CF   | 423           | $\leftrightarrow$ |          |                 |
|             | Motion - Protective Order                        | MP   | 92            | <b>A</b>          | +24.3%   | +18             |
|             | Non-Family Abuse Protective Order                | AP   | 33            | $\leftrightarrow$ |          |                 |
|             | Violation of Protective Order                    | PV   | 26            | <b>A</b>          | +100.0%  | +13             |
|             | Bond Forfeiture                                  | BF   | 9             | <b>A</b>          | +80.0%   | +4              |
|             | Restricted License for Non-Support               | SL   | 2             | $\leftrightarrow$ |          |                 |
|             | Mental Commitment                                | MC   | 1             | $\leftrightarrow$ |          |                 |
|             | Return of Desposit (Bondsman)                    | RD   | 1             | <b>A</b>          | _        | + 1             |
|             | Criminal Support                                 | CS   | Ó             | <del>-</del>      | -100.0%  | -1              |
|             | Protective Order                                 | PC   | 0             | <b>▼</b>          | -100.0%  |                 |
|             | Violation Family Abuse Protective Order          | PS   | 0             | · ·               | -100.0%  | -<br>-1         |
|             | Total                                            | 13   | 9,440         | <u> </u>          | -0.7%    | -6!             |
| • • •       | Custody Visitation                               | CV   | 4,665         |                   | -6.8%    | -338            |
| uvenile     | Remand Visitation                                | RV   | 4,003<br>953  | × ×               | +36.7%   | +256            |
|             | Remand Custody                                   | RC   | 941           | <u> </u>          | +37.6%   | +25             |
|             | Misdemeanor                                      | DM   | 668           | <b>1</b>          | +10.2%   | +62             |
|             | Traffic                                          | T    |               |                   | +10.2%   |                 |
|             |                                                  | DF   | 362           | <u> </u>          |          | +3<br>-8!       |
|             | Felony                                           |      | 232           | <b>▼</b>          | -26.8%   |                 |
|             | Motion - Protective Order                        | MP   | 229           | •                 | -0.4%    | - 21            |
|             | Abuse and Neglect                                | AN   | 209           |                   | +13.6%   | +25             |
|             | Paternity                                        | PT   | 128           | <b>A</b>          | +88.2%   | +60             |
|             | Permanency Planning                              | PH   | 101           | <b>A</b>          | +4.1%    | +4              |
|             | Foster Care Review                               | FC   | 89            | <b>A</b>          | +8.5%    | +7              |
|             | Status                                           | ST   | 74            | <b>A</b>          | +2.8%    | +2              |
|             | Non-Family Abuse Protective Order                | AP   | 68            | <b>A</b>          | +3.0%    | +2              |
|             | Show Cause                                       | SC   | 62            | <b>A</b>          | +21.6%   | +11             |
|             | Initial Foster Care                              | IF   | 43            | ▼                 | -24.6%   | -14             |
|             | Terminate Parental Rights                        | TP   | 42            | ▼                 | -25.0%   | -14             |
|             | Truancy                                          | TR   | 41            | <b>A</b>          | +141.2%  | +24             |
|             | Civil Violation                                  | CI   | 28            | ▼                 | -9.7%    | -3              |
|             | Other                                            | OT   | 19            | ▼                 | -29.6%   | -6              |
|             | Child In Need of Services                        | CS   | 15            | ▼                 | -16.7%   | -3              |
|             | Capias                                           | CA   | 9             | ▼                 | -66.7%   | -18             |
|             | Special Immigrant Juvenile Status                | SI   | 9             | <b>A</b>          | +800.0%  | +8              |
|             | Relief of Custody                                | CR   | 8             | ▼                 | -11.1%   |                 |
|             | Voluntary Continuing Services and Support Agreen |      | 7             | <b>V</b>          | -50.0%   | -               |
|             | Family Abuse - Protective Order                  | FP   | 6             | <b>V</b>          | -14.3%   | '               |
|             | Emancipation                                     | EP   | 5             | <b>A</b>          | +25.0%   | +               |
|             | Entrustment                                      | ET   | 4             | <u> </u>          | -55.6%   | -!              |
|             | Temporary Detention Order                        | TD   | 2             | •                 | -60.0%   |                 |
|             | Mental Commitment                                | MC   | <u>د</u><br>1 | · ·               | -88.9%   | -{              |
|             | Qualified Residential Treatment                  |      | 1             | <u> </u>          | -100.0%  |                 |
|             |                                                  | QR   | 0             |                   |          |                 |
|             | Violation Family Abuse Protective Order          | PS   | 0             | _                 | -100.0%  | -2              |
|             | Violation of Protective Order                    | PV   | U             | ▼                 | -100.0%  | -1              |

January 2024 thru August 2024 Dispositions (Compared to January 2023 thru August 2023)

Virginia Beach
District: 2 FIPS: 810

|                                       | Summary | Change   | % Change | <b>Absolute Change</b> |
|---------------------------------------|---------|----------|----------|------------------------|
| GRAND TOTAL                           | 18,460  | <b>A</b> | 0.8%     | +144                   |
|                                       |         |          |          |                        |
| Dispositions by Major Case Category** |         |          |          |                        |
| Category                              | Summary | Change   | % Change | Absolute Change        |
| Adult Criminal                        | 4,247   | ▼        | +3.7%    | +152                   |
| Child Dependency                      | 503     | ▼        | -1.2%    | -6                     |
| Child in Need of Services/Supervision | 73      | <b>A</b> | +73.8%   | +31                    |
| Custody and Visitation                | 4,793   | <b>A</b> | -5.5%    | -278                   |
| Delinquency                           | 954     | ▼        | -4.3%    | -43                    |
| Juvenile Miscellaneous                | 79      | <b>A</b> | +3.9%    | +3                     |
| New to Workload Study                 | 37      | <b>A</b> | +15.6%   | +5                     |
| Other                                 | 4,051   | <b>A</b> | +12.6%   | +454                   |
| Protective Orders                     | 1,048   | <b>A</b> | +1.9%    | +20                    |
| Support                               | 2,313   | <b>A</b> | -7.8%    | -197                   |
| Traffic                               | 362     | <b>A</b> | +0.8%    | +3                     |
| GRAND TOTAL                           | 18,460  | <b>A</b> | 0.8%     | +144                   |