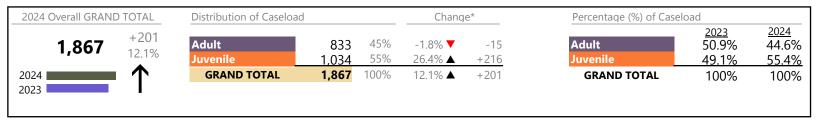

b> | +15.8%   | +257            |
| Juvenile Miscellaneous                | 1,240   | ▼        | -19.7%   | -304            |
| New to Workload Study                 | 347     | <b>A</b> | +73.5%   | +147            |
| Other                                 | 1,806   | <b>A</b> | -34.8%   | -964            |
| Protective Orders                     | 868     | ▼        | +4.7%    | +39             |
| Support                               | 1,989   | ▼        | -13.7%   | -316            |
| Traffic                               | 749     | <b>A</b> | +11.8%   | +79             |
| GRAND TOTAL                           | 17,097  | ▼        | -10.0%   | -1,901          |

January 2024 thru August 2024 Dispositions (Compared to January 2023 thru August 2023)

Fauquier
District: 20 FIPS: 061



### **Dispositions by Division & Code**

| Division    | Case Type Description                           | Code     | Summary | Change   | % Change | Absolute Change |
|-------------|-------------------------------------------------|----------|---------|----------|----------|-----------------|
| A . L . L . | Civil Support                                   | VS       | 184     | <b>▼</b> | -8.0%    | -16             |
| Adult       | Misdemeanor                                     | CM       | 173     | <b>▼</b> | -10.4%   | -20             |
|             | Show Cause                                      | SC       | 154     | <b>A</b> | +4.1%    | +6              |
|             | Other                                           | ОТ       | 86      | <b>A</b> | -6.5%    | -6