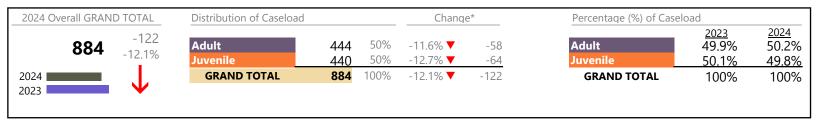

+6.9%    | +28             |
| Juvenile Miscellaneous                | 45      | <b>A</b> | +25.0%   | +9              |
| New to Workload Study                 | 64      | <b>A</b> | +93.9%   | +31             |
| Other                                 | 566     | <b>A</b> | -15.6%   | -105            |
| Protective Orders                     | 249     | <b>A</b> | +15.8%   | +34             |
| Support                               | 742     | <b>A</b> | +0.7%    | +5              |
| Traffic                               | 124     | <b>A</b> | +5.1%    | +6              |
| GRAND TOTAL                           | 5,895   | ▼        | -0.6%    | -33             |

Westmoreland

January 2024 thru August 2024 Dispositions (Compared to January 2023 thru August 2023)

District: 15 FIPS: 193



# **Dispositions by Division & Code**

| Division | Case Type Description                     | Code      | Summary | Change            | % Change | Absolute Change |
|----------|-------------------------------------------|-----------|---------|-------------------|----------|-----------------|
| Adult    | Other                                     | ОТ        | 101     | <b>A</b>          | +18.8%   | +16             |
| Addit    | Show Cause                                | SC        | 84      | ▼                 | -18.4%   | -19             |
|          | Misdemeanor                               | CM        | 80      | ▼                 | -25.2%   | -27             |
|          | Civil Support                             | VS        | 76      | ▼                 | -28.3%   | -30