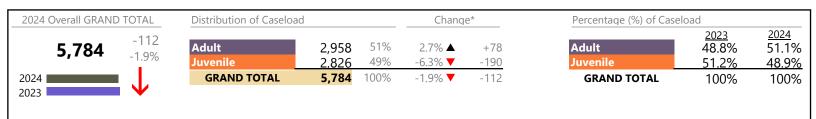

Norfolk
District: 4 FIPS: 710

January 2024 thru August 2024 Dispositions (Compared to January 2023 thru August 2023)

2024 Overall GRAND TOTAL Distribution of Caseload Change\* Percentage (%) of Caseload 2023 57.4% 2024 +768 60% 11,909 Adult 12.4% ▲ Adult 60.3% 7,185 +791 6.9% Juvenile Juvenile 40% -0.5% **T** -23 42.6% 39.7% 4,724 **GRAND TOTAL** 11,909 100% **GRAND TOTAL** 6.9% ▲ +768 100% 100% 2023