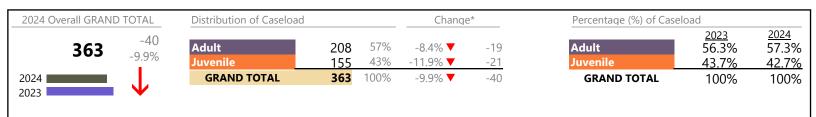

## **Dispositions by Division & Code**

| Division | Case Type Description                       | Code      | Summary | Change            | % Change | Absolute Change |
|----------|---------------------------------------------|-----------|---------|-------------------|----------|-----------------|
| Adult    | Misdemeanor                                 | CM        | 183     | <b>A</b>          | +108.0%  | +95             |
| Adult    | Show Cause                                  | SC        | 151     | <b>A</b>          | +29.1%   | +34             |
|          | Civil Support                               | VS        | 128     | ▼                 | -10.5%   | -15             |
|          | Other                                       | ОТ        | 94      | <b>A</b>          | +27.0%   | +20             |
|          | Family Abuse - Protective Order             | FP        | 68      | <b>A</b>          | +61.9%   | +26             |
|          | Capias                                      | CA        | 51      | <b>A</b>          | +15.9%   | +7              |
|          | Felony                                      | CF        | 44      | <b>A</b>          | +37.5%   | +12             |
|          | Remand Support                              | RS        | 21      | <b>A</b>          | +90.9%   | +1(             |
|          | Motion - Protective Order                   | MP        | 16      | <b>A</b>          | +128.6%  | + (             |
|          | Non-Family Abuse Protective Order           | AP        | 8       | <b>A</b>          | +700.0%  | + 7             |
|          | Violation Family Abuse Protective Order     | PS        | 2       | <b>A</b>          | -        | +2              |
|          | Total                                       |           | 766     | <b>A</b>          | 37.0%    | +207            |
| Juvenile | Custody Visitation                          | CV        | 351     | ▼                 | -7.4%    | -28             |
| Javenne  | Misdemeanor                                 | DM        | 30      | <b>A</b>          | +3.4%    | +1              |
|          | Remand Custody                              | RC        | 30      | <b>A</b>          | +36.4%   | + {             |
|          | Remand Visitation                           | RV        | 29      | <b>A</b>          | +31.8%   | + 7             |
|          | Traffic                                     | Т         | 26      | ▼                 | -13.3%   | -4              |
|          | Paternity                                   | PT        | 14      | <b>A</b>          | +75.0%   | +6              |
|          | Felony                                      | DF        | 12      | ▼                 | -25.0%   | -2              |
|          | Truancy                                     | TR        | 9       | <b>A</b>          | +350.0%  | + 7             |
|          | Foster Care Review                          | FC        | 6       | <b>A</b>          | +100.0%  | +3              |
|          | Permanency Planning                         | PH        | 6       | ▼                 | -14.3%   | -1              |
|          | Temporary Detention Order                   | TD        | 5       | ▼                 | -37.5%   | -3              |
|          | Terminate Parental Rights                   | TP        | 4       | <b>A</b>          | +100.0%  | +2              |
|          | Initial Foster Care                         | IF        | 3       | <b>A</b>          | +50.0%   | +1              |
|          | Voluntary Continuing Services and Support A | Agreen VA | 3       | <b>A</b>          | -        | +3              |
|          | Abuse and Neglect                           | AN        | 2       | ▼                 | -50.0%   | -2              |
|          | Capias                                      | CA        | 2       | $\leftrightarrow$ |          |                 |
|          | Emergency Custody Order                     | EC        | 2       | <b>A</b>          | -        | +2              |
|          | Show Cause                                  | SC        | 2       | <b>A</b>          | +100.0%  | +1              |
|          | Status                                      | ST        | 2       | ▼                 | -33.3%   | -1              |
|          | Non-Family Abuse Protective Order           | AP        | 1       | ▼                 | -50.0%   | -1              |
|          | Relief of Custody                           | CR        | 1       | ▼                 | -50.0%   | -1              |
|          | Child In Need of Services                   | CS        | 0       | ▼                 | -100.0%  | -2              |
|          | Total                                       |           | 540     | ▼                 | -1.1%    | -6              |
|          | GRAND TOTAL                                 |           | 1,306   | <b>A</b>          | 18.2%    | +201            |

## **Dispositions by Major Case Category\*\***

| Category                              | Summary | Change   | % Change | Absolute Change |
|---------------------------------------|---------|----------|----------|-----------------|
| Adult Criminal                        | 376     | <b>A</b> | +56.7%   | +136            |
| Child Dependency                      | 25      | <b>A</b> | +25.0%   | +5              |
| Child in Need of Services/Supervision | 9       | <b>A</b> | +125.0%  | +5              |
| Custody and Visitation                | 365     | <b>A</b> | -5.7%    | -22             |
| Delinquency                           | 46      | <b>A</b> | -4.2%    | -2              |
| Juvenile Miscellaneous                | 2       | ▼        | -33.3%   | -1              |
| Other                                 | 181     | <b>A</b> | +32.1%   | +44             |
| Protective Orders                     | 93      | <b>A</b> | +78.8%   | +41             |

<sup>\*</sup> Compared to same time period as previous year 9/12/2024 1:13:09PM

Support

-0.5%

183

January 2024 thru August 2024 Dispositions (Compared to January 2023 thru August 2023)

**Isle of Wight**District: 5 FIPS: 093

| Traffic     | 26    | <b>V</b> | -13.3% | -4   |
|-------------|-------|----------|--------|------|
| GRAND TOTAL | 1,306 | <b>A</b> | 18.2%  | +201 |

January 2024 thru August 2024 Dispositions (Compared to January 2023 thru August 2023)