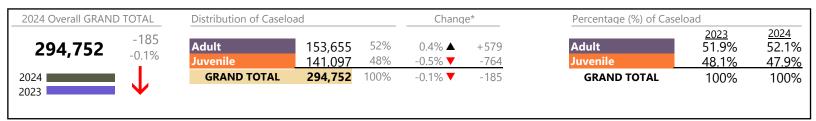

## **Dispositions by Division & Code**

| Division | Case Type Description                           | Code | Summary | Change            | % Change | Absolute Change |
|----------|-------------------------------------------------|------|---------|-------------------|----------|-----------------|
| Adult    | Misdemeanor                                     | CM   | 34,835  | <b>A</b>          | +3.0%    | +1,003          |
| Addit    | Civil Support                                   | VS   | 27,471  | <b>A</b>          | +0.3%    | +69             |
|          | Show Cause                                      | SC   | 26,171  | <b>A</b>          | +1.6%    | +402            |
|          | Other                                           | OT   | 26,059  | ▼                 | -5.0%    | -1,38           |
|          | Family Abuse - Protective Order                 | FP   | 11,362  | <b>A</b>          | +0.2%    | +19             |
|          | Felony                                          | CF   | 11,020  | <b>A</b>          | +4.4%    | +462            |
|          | Capias                                          | CA   | 10,885  | <b>A</b>          | +1.5%    | +160            |
|          | Remand Support                                  | RS   | 2,332   | ▼                 | -0.9%    | -22             |
|          | Motion - Protective Order                       | MP   | 1,479   | ▼                 | -5.3%    | -83             |
|          | Non-Family Abuse Protective Order               | AP   | 966     | ▼                 | -0.8%    | -8              |
|          | Violation of Protective Order                   | PV   | 694     | ▼                 | -5.7%    | -42             |
|          | Protective Order                                | PC   | 136     | <b>A</b>          | +1.5%    | +2              |
|          | Restricted License for Non-Support              | SL   | 113     | $\leftrightarrow$ |          |                 |
|          | Bond Forfeiture                                 | BF   | 62      | <b>V</b>          | -8.8%    | -(              |
|          | Violation Family Abuse Protective Order         | PS   | 43      | À                 | +19.4%   | +7              |
|          | Criminal Support                                | CS   | 13      | -                 | -35.0%   | -7              |
|          | Emergency Custody Order                         | EC   | 7       | Å                 | 55.070   | + 7             |
|          | Return of Desposit (Bondsman)                   | RD   | 4       | <b>A</b>          |          | +4              |
|          | Emergency Substantial Risk Order                | SR   | 4       | <b>—</b>          | -75.0%   | -3              |
|          | Mental Commitment                               |      | l<br>1  | •                 | -73.076  | -3              |
|          |                                                 | MC   | l<br>1  | $\leftrightarrow$ |          | -               |
|          | Temporary Detention Order                       | TD   | 150.055 |                   | 0.40/    |                 |
|          | Total                                           |      | 153,655 |                   | 0.4%     | +579            |
| uvenile  | Custody Visitation                              | CV   | 78,151  | ▼                 | -4.6%    | -3,726          |
|          | Misdemeanor                                     | DM   | 14,853  | <b>A</b>          | +17.7%   | +2,232          |
|          | Traffic                                         | T    | 7,150   | ▼                 | -1.1%    | -77             |
|          | Felony                                          | DF   | 5,360   | <b>A</b>          | +11.5%   | +551            |
|          | Status                                          | ST   | 3,631   | ▼                 | -9.2%    | -367            |
|          | Abuse and Neglect                               | AN   | 3,437   | ▼                 | -6.7%    | -248            |
|          | Remand Custody                                  | RC   | 3,246   | ▼                 | -4.9%    | -169            |
|          | Remand Visitation                               | RV   | 2,995   | ▼                 | -0.4%    | -13             |
|          | Permanency Planning                             | PH   | 2,814   | <b>A</b>          | +2.1%    | +57             |
|          | Foster Care Review                              | FC   | 2,534   | <b>A</b>          | +2.5%    | +61             |
|          | Paternity                                       | PT   | 2,442   | ▼                 | -4.1%    | -104            |
|          | Truancy                                         | TR   | 1,724   | <b>A</b>          | +19.1%   | +277            |
|          | Initial Foster Care                             | IF   | 1,488   | <b>A</b>          | +7.6%    | +105            |
|          | Motion - Protective Order                       | MP   | 1,316   | <b>A</b>          | +5.2%    | +65             |
|          | Terminate Parental Rights                       | TP   | 1,245   | <b>A</b>          | +4.5%    | +54             |
|          | Non-Family Abuse Protective Order               | AP   | 1,131   | <b>A</b>          | +10.9%   | +111            |
|          | Show Cause                                      | SC   | 1,108   | <b>A</b>          | +15.2%   | +146            |
|          | Special Immigrant Juvenile Status               | SI   | 944     | <b>A</b>          | +60.3%   | +355            |
|          | Temporary Detention Order                       | TD   | 942     | _                 | -20.5%   | -243            |
|          | Child In Need of Services                       | CS   | 885     | A                 | +9.5%    | +77             |
|          | Civil Violation                                 | CI   | 641     | Ā                 | +24.5%   | +126            |
|          | Mental Commitment                               | MC   | 580     | -                 | -13.7%   | -92             |
|          | Other                                           | OT   | 432     | <b>X</b>          | +18.0%   | +66             |
|          | Voluntary Continuing Services and Support Agree |      | 425     | <b>A</b>          | +15.5%   | +57             |
|          |                                                 |      |         |                   | -21.0%   |                 |
|          | Emergency Custody Order                         | EC   | 415     | <b>Y</b>          |          | -110            |
|          | Capias                                          | CA   | 315     | <b>A</b>          | +23.0%   | +59             |
|          | Relief of Custody                               | CR   | 272     | <u> </u>          | +20.9%   | +47             |
|          | Entrustment                                     | ET   | 230     | <b>A</b>          | +21.7%   | +41             |
|          | Child at Risk                                   | RI   | 191     | <b>A</b>          | +15.1%   | +25             |
|          | Family Abuse - Protective Order                 | FP   | 132     | <b>A</b>          | +33.3%   | +33             |
|          | Emancipation                                    | EP   | 30      | ▼                 | -30.2%   | -13             |

<sup>\*</sup> Compared to same time period as previous year 9/12/2024 1:13:09PM

<sup>\*\*</sup> Case Type Categories are defined in the 2017 Virginia Judicial Workload Assessment Source: SCV-SQL-Information

Virginia

January 2024 thru August 2024 Dispositions (Compared to January 2023 thru August 2023)

|                   |                                         |    | Summary | Change   | % Change | Absolute Change |
|-------------------|-----------------------------------------|----|---------|----------|----------|-----------------|
| Juvenile          | Juvenile Support                        | JS | 12      | <b>A</b> | +33.3%   | +3              |
| Juvenne           | Violation Family Abuse Protective Order | PS | 9       | <b>A</b> | +200.0%  | +6              |
|                   | Restoration of Parental Rights          | RR | 6       | <b>A</b> | +50.0%   | +2              |
|                   | Protective Order                        | PC | 4       | ▼        | -42.9%   | -3              |
|                   | Qualified Residential Treatment         | QR | 4       | ▼        | -97.4%   | -152            |
|                   | Restricted Operators License            | RL | 2       | ▼        | -33.3%   | -1              |
|                   | Violation of Protective Order           | PV | 1       | ▼        | -66.7%   | -2              |
|                   | Total                                   |    | 141,097 | ▼        | -0.5%    | -764            |
|                   | GRAND TOTAL                             |    | 294,752 | ▼        | -0.1%    | -185            |
| Dispositions by N | lajor Case Category**                   |    |         |          |          |                 |
| Category          |                                         |    | Summary | Change   | % Change | Absolute Change |
| Adult Criminal    |                                         |    | 72,557  | <b>A</b> | +1.9%    | +1,365          |
| Child Depende     | ncy                                     |    | 12,640  | ▼        | +0.4%    | +47             |
| •                 | of Sanjicas/Supanjision                 |    | 2 733   | •        | ±16.4%   | ±385            |

Other 37,012 -5.0% -1,962 **Protective Orders** 16,386 ▲ +0.8% +137 Support 38,898 lack+1.8% +688 Traffic 7,152 ▼ -1.1% -78 -185 **GRAND TOTAL** 

Chesapeake

January 2024 thru August 2024 Dispositions (Compared to January 2023 thru August 2023)