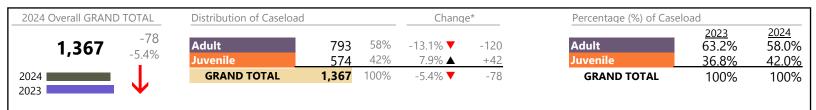

Norfolk
District: 4 FIPS: 710

January 2024 thru August 2024 Dispositions (Compared to January 2023 thru August 2023)

2024 Overall GRAND TOTAL Distribution of Caseload Change\* Percentage (%) of Caseload 2023 57.4% 2024 +768 60% 11,909 Adult 12.4% ▲ Adult 60.3% 7,185 +791 6.9% Juvenile Juvenile 40% -0.5% **T** -23 42.6% 39.7% 4,724 **GRAND TOTAL** 11,909 100% **GRAND TOTAL** 6.9% ▲ +768 100% 100% 2023

## **Dispositions by Division & Code**

| Division | Case Type Description                    | Code     | Summary | Change   | % Change         | Absolute Change |
|----------|------------------------------------------|----------|---------|----------|------------------|-----------------|
| Adult    | Misdemeanor                              | CM       | 1,863   | <b>A</b> | +19.5%           | +304            |
| Adult    | Other                                    | OT       | 1,501   | <b>A</b> | +13.2%           | +175            |
|          | Civil Support                            | VS       | 1,226   | <b>A</b> | +6.1%            | +71             |
|          | Show Cause                               | SC       | 1,054   | <b>A</b> | +16.7%           | +151            |
|          | Capias                                   | CA       | 604     | <b>A</b> | +30.2%           | +140            |
|          | Family Abuse - Protective Order          | FP       | 469     | <b>A</b> | +16.7%           | +67             |
|          | Felony                                   | CF       | 330     | ▼        | -21.2%           | -89             |
|          | Remand Support                           | RS       | 47      | ▼        | -16.1%           | -9              |
|          | Non-Family Abuse Protective Order        | AP       | 33      | ▼        | -23.3%           | -10             |
|          | Motion - Protective Order                | MP       | 29      | ▼        | -27.5%           | -11             |
|          | Protective Order                         | PC       | 18      | <b>A</b> | +100.0%          | +9              |
|          | Violation of Protective Order            | PV       | 10      | ▼        | -37.5%           | -6              |
|          | Violation Family Abuse Protective Order  | PS       | 1       | <u> </u> | -                | +1              |
|          | Bond Forfeiture                          | BF       | 0       | <u> </u> | -100.0%          | -2              |
|          | Total                                    |          | 7,185   |          | 12.4%            | +791            |
| Juvenile | Custody Visitation                       | CV       | 2,706   | <b>A</b> | +2.2%            | +57             |
|          | Misdemeanor                              | DM       | 362     | <b>_</b> | +2.5%            | +9              |
|          | Felony                                   | DF       | 239     | ▼        | -22.4%           | -69             |
|          | Abuse and Neglect                        | AN       | 218     | ▼        | -31.4%           | -100            |
|          | Permanency Planning                      | PH       | 133     | <b>A</b> | +4.7%            | +6              |
|          | Mental Commitment                        | MC       | 111     | <b>A</b> | +12.1%           | +12             |
|          | Non-Family Abuse Protective Order        | AP       | 100     | <u> </u> | +40.8%           | +29             |
|          | Paternity                                | PT       | 98      | <b>V</b> | -3.0%            | -3              |
|          | Foster Care Review                       | FC       | 93      | <u> </u> | +8.1%            | +7              |
|          | Status                                   | ST       | 82      | ▼        | -37.9%           | -50             |
|          | Remand Custody                           | RC       | 73      | ▼        | -9.9%            | -8              |
|          | Remand Visitation                        | RV       | 73      |          | -12.0%           | -10             |
|          | Initial Foster Care                      | IF       | 71      | <b>▼</b> | -5.3%            | -4              |
|          | Other                                    | OT       | 65      | <u> </u> | +58.5%           | +24             |
|          | Traffic                                  | T        | 61      | <b>A</b> | +15.1%           | +8              |
|          | Terminate Parental Rights                | TP       | 51      | <b>A</b> | +121.7%          | +28             |
|          | Show Cause                               | SC       | 40      | <b>A</b> | +29.0%           | +9              |
|          | Emergency Custody Order                  | EC       | 31      | <b>A</b> | +72.2%           | +13             |
|          | Relief of Custody                        | CR       | 27      | <u> </u> | +28.6%           | +6              |
|          | Motion - Protective Order                | MP       | 25      | <b>V</b> | -7.4%            | -2              |
|          | Child In Need of Services                | CS       | 24      | <u> </u> | +60.0%<br>-15.0% | +9<br>-3        |
|          | Temporary Detention Order                | TD<br>FP | 17      | <b>V</b> |                  |                 |
|          | Family Abuse - Protective Order          |          | 8       | <b>▲</b> | +100.0%          | +4              |
|          | Voluntary Continuing Services and Suppor |          | 7       |          |                  | -               |
|          | Special Immigrant Juvenile Status        | SI       | 5       | <b>A</b> | - 100.00/        | +5              |
|          | Capias                                   | CA       | 2       | <u> </u> | +100.0%          | +1              |
|          | Emancipation                             | EP       | 1       | <b>▼</b> | -66.7%           | -2              |
|          | Truancy Total                            | TR       | 4,724   | <u> </u> | -0.5%            | +1<br>-23       |
|          | Total                                    |          | •       |          |                  |                 |
|          | GRAND TOTAL                              |          | 11,909  | <b>A</b> | 6.9%             | +768            |

January 2024 thru August 2024 Dispositions (Compared to January 2023 thru August 2023)

Norfolk
District: 4 FIPS: 710

| Dispositions by Major Case Category** |         |          |          |                 |
|---------------------------------------|---------|----------|----------|-----------------|
| Category                              | Summary | Change   | % Change | Absolute Change |
| Adult Criminal                        | 3,387   | <b>A</b> | +14.7%   | +435            |
| Child Dependency                      | 600     | <b>A</b> | -8.7%    | -57             |
| Child in Need of Services/Supervision | 43      | <b>A</b> | +43.3%   | +13             |
| Custody and Visitation                | 2,804   | ▼        | +2.0%    | +54             |
| Delinquency                           | 625     | <b>A</b> | -7.8%    | -53             |
| Juvenile Miscellaneous                | 83      | ▼        | -38.5%   | -52             |
| New to Workload Study                 | 5       | <b>A</b> | -        | +5              |
| Other                                 | 1,918   | <b>A</b> | +11.3%   | +194            |
| Protective Orders                     | 664     | <b>A</b> | +13.1%   | +77             |
| Support                               | 1,719   | <b>A</b> | +9.1%    | +144            |
| Traffic                               | 61      | <b>A</b> | +15.1%   | +8              |
| GRAND TOTAL                           | 11.909  | <b>A</b> | 6.9%     | +768            |