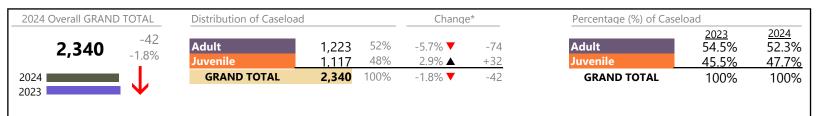

Norfolk
District: 4 FIPS: 710

January 2024 thru August 2024 Dispositions (Compared to January 2023 thru August 2023)

2024 Overall GRAND TOTAL Distribution of Caseload Change\* Percentage (%) of Caseload 2023 57.4% 2024 +768 60% 11,909 Adult 12.4% ▲ Adult 60.3% 7,185 +791 6.9% Juvenile Juvenile 40% -0.5% **T** -23 42.6% 39.7% 4,724 **GRAND TOTAL** 11,909 100% **GRAND TOTAL** 6.9% ▲ +768 100% 100% 2023