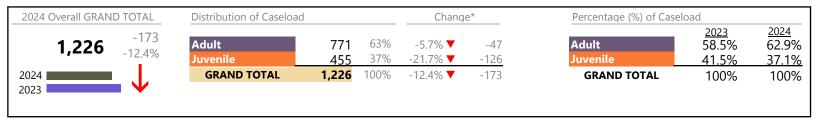

**Southampton**District: 5 FIPS: 175

2024 Overall GRAND TOTAL Distribution of Caseload Change\* Percentage (%) of Caseload 2023 53.9% 2024 -62 55% Adult -26 Adult 55.1% 584 322 -7.5% **▼** -9.6% Juvenile 45% -12.1% **▼** -36 46.1% 44.9% <u> 262</u> Juvenile **GRAND TOTAL** 100% **GRAND TOTAL** 2024 584 -9.6% **T** -62 100% 100% 2023