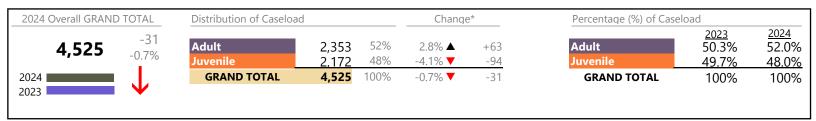

## **Dispositions by Division & Code**

| Division    | Case Type Description                            | Code | Summary       | Change            | % Change | Absolute Change |
|-------------|--------------------------------------------------|------|---------------|-------------------|----------|-----------------|
| ۸ ما ۱۰ الم | Misdemeanor                                      | CM   | 2,007         | <b>A</b>          | +8.4%    | +155            |
| Adult       | Civil Support                                    | VS   | 1,828         | ▼                 | -10.0%   | -202            |
|             | Show Cause                                       | SC   | 1,681         | <b>A</b>          | +7.3%    | +114            |
|             | Other                                            | ОТ   | 1,482         | ▼                 | -11.5%   | -193            |
|             | Remand Support                                   | RS   | 651           | <b>A</b>          | +30.5%   | +152            |
|             | Family Abuse - Protective Order                  | FP   | 620           | <b>A</b>          | +0.3%    | +2              |
|             | Capias                                           | CA   | 584           | <b>A</b>          | -17.7%   | -126            |
|             | Felony                                           | CF   | 423           | $\leftrightarrow$ |          |                 |
|             | Motion - Protective Order                        | MP   | 92            | <b>A</b>          | +24.3%   | +18             |
|             | Non-Family Abuse Protective Order                | AP   | 33            | $\leftrightarrow$ |          |                 |
|             | Violation of Protective Order                    | PV   | 26            | <b>A</b>          | +100.0%  | +13             |
|             | Bond Forfeiture                                  | BF   | 9             | <b>A</b>          | +80.0%   | +4              |
|             | Restricted License for Non-Support               | SL   | 2             | $\leftrightarrow$ |          |                 |
|             | Mental Commitment                                | MC   | 1             | $\leftrightarrow$ |          |                 |
|             | Return of Desposit (Bondsman)                    | RD   | 1             | <b>A</b>          | _        | + 1             |
|             | Criminal Support                                 | CS   | Ó             | <del>-</del>      | -100.0%  | -1              |
|             | Protective Order                                 | PC   | 0             | <b>▼</b>          | -100.0%  |                 |
|             | Violation Family Abuse Protective Order          | PS   | 0             | · ·               | -100.0%  | -<br>-1         |
|             | Total                                            | 13   | 9,440         | <u> </u>          | -0.7%    | -6!             |
| • • •       | Custody Visitation                               | CV   | 4,665         |                   | -6.8%    | -338            |
| uvenile     | Remand Visitation                                | RV   | 4,003<br>953  | × ×               | +36.7%   | +256            |
|             | Remand Custody                                   | RC   | 941           | <u> </u>          | +37.6%   | +25             |
|             | Misdemeanor                                      | DM   | 668           | <b>1</b>          | +10.2%   | +62             |
|             | Traffic                                          | T    |               |                   | +10.2%   |                 |
|             |                                                  | DF   | 362           | <u> </u>          |          | +3<br>-8!       |
|             | Felony                                           |      | 232           | <b>▼</b>          | -26.8%   |                 |
|             | Motion - Protective Order                        | MP   | 229           | •                 | -0.4%    | - 21            |
|             | Abuse and Neglect                                | AN   | 209           |                   | +13.6%   | +25             |
|             | Paternity                                        | PT   | 128           | <b>A</b>          | +88.2%   | +60             |
|             | Permanency Planning                              | PH   | 101           | <b>A</b>          | +4.1%    | +4              |
|             | Foster Care Review                               | FC   | 89            | <b>A</b>          | +8.5%    | +7              |
|             | Status                                           | ST   | 74            | <b>A</b>          | +2.8%    | +2              |
|             | Non-Family Abuse Protective Order                | AP   | 68            | <b>A</b>          | +3.0%    | +2              |
|             | Show Cause                                       | SC   | 62            | <b>A</b>          | +21.6%   | +11             |
|             | Initial Foster Care                              | IF   | 43            | ▼                 | -24.6%   | -14             |
|             | Terminate Parental Rights                        | TP   | 42            | ▼                 | -25.0%   | -14             |
|             | Truancy                                          | TR   | 41            | <b>A</b>          | +141.2%  | +24             |
|             | Civil Violation                                  | CI   | 28            | ▼                 | -9.7%    | -3              |
|             | Other                                            | OT   | 19            | ▼                 | -29.6%   | -6              |
|             | Child In Need of Services                        | CS   | 15            | ▼                 | -16.7%   | -3              |
|             | Capias                                           | CA   | 9             | ▼                 | -66.7%   | -18             |
|             | Special Immigrant Juvenile Status                | SI   | 9             | <b>A</b>          | +800.0%  | +8              |
|             | Relief of Custody                                | CR   | 8             | ▼                 | -11.1%   |                 |
|             | Voluntary Continuing Services and Support Agreen |      | 7             | <b>V</b>          | -50.0%   | -               |
|             | Family Abuse - Protective Order                  | FP   | 6             | <b>V</b>          | -14.3%   | '               |
|             | Emancipation                                     | EP   | 5             | <b>A</b>          | +25.0%   | +               |
|             | Entrustment                                      | ET   | 4             | <u> </u>          | -55.6%   | -!              |
|             | Temporary Detention Order                        | TD   | 2             | •                 | -60.0%   |                 |
|             | Mental Commitment                                | MC   | <u>د</u><br>1 | · ·               | -88.9%   | -{              |
|             | Qualified Residential Treatment                  |      | 1             | <u> </u>          | -100.0%  |                 |
|             |                                                  | QR   | 0             |                   |          |                 |
|             | Violation Family Abuse Protective Order          | PS   | 0             | _                 | -100.0%  | -2              |
|             | Violation of Protective Order                    | PV   | U             | ▼                 | -100.0%  | -1              |

January 2024 thru August 2024 Dispositions (Compared to January 2023 thru August 2023)

Virginia Beach
District: 2 FIPS: 810

|                                       | Summary | Change   | % Change | <b>Absolute Change</b> |
|---------------------------------------|---------|----------|----------|------------------------|
| GRAND TOTAL                           | 18,460  | <b>A</b> | 0.8%     | +144                   |
|                                       |         |          |          |                        |
| Dispositions by Major Case Category** |         |          |          |                        |
| Category                              | Summary | Change   | % Change | Absolute Change        |
| Adult Criminal                        | 4,247   | ▼        | +3.7%    | +152                   |
| Child Dependency                      | 503     | ▼        | -1.2%    | -6                     |
| Child in Need of Services/Supervision | 73      | <b>A</b> | +73.8%   | +31                    |
| Custody and Visitation                | 4,793   | <b>A</b> | -5.5%    | -278                   |
| Delinquency                           | 954     | ▼        | -4.3%    | -43                    |
| Juvenile Miscellaneous                | 79      | <b>A</b> | +3.9%    | +3                     |
| New to Workload Study                 | 37      | <b>A</b> | +15.6%   | +5                     |
| Other                                 | 4,051   | <b>A</b> | +12.6%   | +454                   |
| Protective Orders                     | 1,048   | <b>A</b> | +1.9%    | +20                    |
| Support                               | 2,313   | <b>A</b> | -7.8%    | -197                   |
| Traffic                               | 362     | <b>A</b> | +0.8%    | +3                     |
| GRAND TOTAL                           | 18,460  | <b>A</b> | 0.8%     | +144                   |