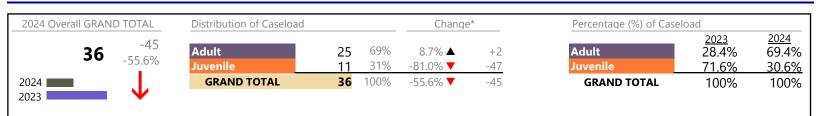

January 2024 thru February 2024 Dispositions (Compared to January 2023 thru February 2023)

District: 5 FIPS: 620

**Dispositions by Division & Code** 

| Division | Case Type Description             | Code | Summary | Change            | % Change | Absolute Change |
|----------|-----------------------------------|------|---------|-------------------|----------|-----------------|
| Adult    | Other                             | ОТ   | 25      | <b>A</b>          | +38.9%   | +7              |
| / Colore | Misdemeanor                       | CM   | 23      |                   | +53.3%   | +8              |
|          | Show Cause                        | SC   | 11      |                   | +57.1%   | +4              |
|          | Civil Support                     | VS   | 6       | •                 | -60.0%   | -9              |
|          | Capias                            | CA   | 5       | •                 | -28.6%   | -2              |
|          | Felony                            | CF   | 4       |                   | -        | +4              |
|          | Family Abuse - Protective Order   | FP   | 2       | •                 | -60.0%   | -3              |
|          | Motion - Protective Order         | MP   | 0       | •                 | -100.0%  | -1              |
|          | Remand Support                    | RS   | 0       | •                 | -100.0%  | -2              |
|          | Total                             |      | 76      |                   | 8.6%     | +6              |
| Juvenile | Custody Visitation                | CV   | 43      | <b></b>           | +79.2%   | +19             |
| Javenne  | Felony                            | DF   | 8       | •                 | -33.3%   | -4              |
|          | Foster Care Review                | FC   | 5       | •                 | -16.7%   | -1              |
|          | Misdemeanor                       | DM   | 3       | •                 | -75.0%   | -9              |
|          | Abuse and Neglect                 | AN   | 2       |                   | -50.0%   | -2              |
|          | Non-Family Abuse Protective Order | AP   | 2       |                   | -        | +2              |
|          | Permanency Planning               | PH   | 2       | •                 | -33.3%   | -1              |
|          | Other                             | ОТ   | 1       | <b>A</b>          | -        | +1              |
|          | Paternity                         | PT   | 1       | $\Leftrightarrow$ |          | -               |
|          | Relief of Custody                 | CR   | 1       | <b>A</b>          | -        | +1              |
|          | Emergency Custody Order           | EC   | 0       | •                 | -100.0%  | -1              |
|          | Initial Foster Care               | IF   | 0       | •                 | -100.0%  | -2              |
|          | Qualified Residential Treatment   | QR   | 0       | •                 | -100.0%  | -1              |
|          | Remand Custody                    | RC   | 0       | ▼                 | -100.0%  | -2              |
|          | Remand Visitation                 | RV   | 0       | •                 | -100.0%  | -2              |
|          | Status                            | ST   | 0       | ▼                 | -100.0%  | -1              |
|          | Temporary Detention Order         | TD   | 0       | ▼                 | -100.0%  | -1              |
|          | Terminate Parental Rights         | TP   | 0       | •                 | -100.0%  | -2              |
|          | Traffic                           | Т    | 0       | ▼                 | -100.0%  | -8              |
|          | Total                             |      | 68      | ▼                 | -17.1%   | -14             |
|          | GRAND TOTAL                       |      | 144     | •                 | -5.3%    | -8              |

| Category               | Summary | Change   | % Change | Absolute Change |
|------------------------|---------|----------|----------|-----------------|
| Adult Criminal         | 43      |          | +87.0%   | +20             |
| Child Dependency       | 10      | <b></b>  | -44.4%   | -8              |
| Custody and Visitation | 44      | <b></b>  | +76.0%   | +19             |
| Delinquency            | 11      | •        | -54.2%   | -13             |
| Juvenile Miscellaneous | 0       | •        | -100.0%  | -1              |
| Other                  | 26      |          |          | 0               |
| Protective Orders      | 4       | <b>A</b> | -33.3%   | -2              |
| Support                | 6       | •        | -71.4%   | -15             |
| Traffic                | 0       | ▼        | -100.0%  | -8              |
| GRAND TOTAL            | 144     | ▼        | -5.3%    | -8              |
|                        |         |          |          |                 |