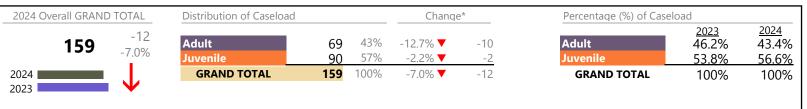

| Category               | Summary | Change  | % Change | Absolute Change |
|------------------------|---------|---------|----------|-----------------|
| Adult Criminal         | 29      | •       | -6.5%    | -2              |
| Child Dependency       | 1       |         | -        | +1              |
| Custody and Visitation | 48      | <b></b> | +45.5%   | +15             |
| Delinquency            | 6       | •       | -60.0%   | -9              |
| Other                  | 31      |         | +29.2%   | +7              |
| Protective Orders      | 7       | <b></b> | +75.0%   | +3              |
| Support                | 21      | <b></b> | +40.0%   | +6              |
| Traffic                | 6       | •       | -62.5%   | -10             |
| GRAND TOTAL            | 149     | <b></b> | 8.0%     | +11             |
|                        |         |         |          |                 |