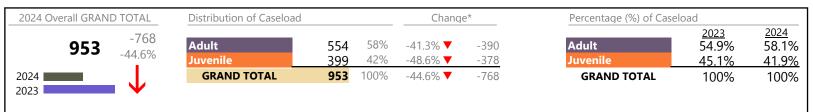

January 2024 thru February 2024 Dispositions (Compared to January 2023 thru February 2023)

#### **Dispositions by Division & Code**

| Division    | Case Type Description                 | Code           | Summary | Change            | % Change | Absolute Change |
|-------------|---------------------------------------|----------------|---------|-------------------|----------|-----------------|
| Adult       | Civil Support                         | VS             | 146     | <b></b>           | +16.8%   | +21             |
| Addit       | Show Cause                            | SC             | 114     | ▼                 | -5.0%    | -6              |
|             | Misdemeanor                           | CM             | 99      | ▼                 | -17.5%   | -21             |
|             | Other                                 | ОТ             | 69      | ▼                 | -78.8%   | -256            |
|             | Family Abuse - Protective Order       | FP             | 41      | ▼                 | -2.4%    | -1              |
|             | Capias                                | CA             | 40      | <b>A</b>          | +48.1%   | +13             |
|             | Felony                                | CF             | 26      | <b></b>           | +8.3%    | +2              |
|             | Remand Support                        | RS             | 13      | ▼                 | -91.8%   | -146            |
|             | Motion - Protective Order             | MP             | 5       | <b></b>           | +150.0%  | +3              |
|             | Restricted License for Non-Support    | SL             | 1       | <b></b>           | -        | +1              |
|             | Total                                 |                | 554     | ▼                 | -41.3%   | -390            |
| Juvenile    | Custody Visitation                    | CV             | 237     | •                 | -10.6%   | -28             |
| Juvenne     | Misdemeanor                           | DM             | 45      |                   | +36.4%   | +12             |
|             | Remand Custody                        | RC             | 16      | ▼                 | -91.8%   | -179            |
|             | Remand Visitation                     | RV             | 15      | ▼                 | -92.1%   | -175            |
|             | Felony                                | DF             | 13      | <b></b>           | +62.5%   | +5              |
|             | Paternity                             | PT             | 12      | <b></b>           | +9.1%    | +1              |
|             | Non-Family Abuse Protective Order     | AP             | 11      | <b></b>           | +120.0%  | +6              |
|             | Status                                | ST             | 10      | ▼                 | -33.3%   | -5              |
|             | Traffic                               | Т              | 9       | <b></b>           | +12.5%   | +1              |
|             | Emergency Custody Order               | EC             | 8       | <b></b>           | +700.0%  | +7              |
|             | Relief of Custody                     | CR             | 6       | <b></b>           | -        | +6              |
|             | Temporary Detention Order             | TD             | 5       | <b></b>           | +66.7%   | +2              |
|             | Initial Foster Care                   | IF             | 4       | <b></b>           | -        | +4              |
|             | Abuse and Neglect                     | AN             | 3       | <b></b>           | -        | +3              |
|             | Permanency Planning                   | PH             | 2       | ▼                 | -75.0%   | -6              |
|             | Show Cause                            | SC             | 2       | <b>A</b>          | +100.0%  | +1              |
|             | Capias                                | CA             | 1       | $\Leftrightarrow$ |          | -               |
|             | Child at Risk                         | RI             | 0       | ▼                 | -100.0%  | -1              |
|             | Family Abuse - Protective Order       | FP             | 0       | ▼                 | -100.0%  | -2              |
|             | Foster Care Review                    | FC             | 0       | ▼                 | -100.0%  | -4              |
|             | Mental Commitment                     | MC             | 0       | ▼                 | -100.0%  | -2              |
|             | Other                                 | ОТ             | 0       | ▼                 | -100.0%  | -19             |
|             | Terminate Parental Rights             | TP             | 0       | ▼                 | -100.0%  | -2              |
|             | Voluntary Continuing Services and Sup | oort Agreen VA | 0       | ▼                 | -100.0%  | -3              |
|             | Total                                 |                | 399     | •                 | -48.6%   | -378            |
| GRAND TOTAL |                                       |                | 953     | •                 | -44.6%   | -768            |

## **Dispositions by Major Case Category\*\***

| Category                              | Summary | Change   | % Change | Absolute Change |
|---------------------------------------|---------|----------|----------|-----------------|
| Adult Criminal                        | 233     |          | -5.3%    | -13             |
| Child Dependency                      | 15      |          | -16.7%   | -3              |
| Child in Need of Services/Supervision | 1       | <b></b>  | -        | +1              |
| Custody and Visitation                | 249     | ▼        | -9.8%    | -27             |
| Delinquency                           | 60      | <b>A</b> | +39.5%   | +17             |
| Juvenile Miscellaneous                | 10      | ▼.       | -33.3%   | -5              |
| Other                                 | 126     | <b>A</b> | -85.9%   | -768            |
| Protective Orders                     | 57      | <b></b>  | +11.8%   | +6              |

\* Compared to same time period as previous year 3/11/2024 12:17:33PM

# CPSS - JCMS CASELOAD STATISTICS OF THE JUVENILE & DOMESTIC RELATIONS DISTRICT COURTS Suffolk January 2024 thru February 2024 Dispositions (Compared to January 2023 thru February 2023) District: 5 FIPS: 800 Support 193 +13.5% +23 Traffic 9 +12.5% +1

|             | 9   | <b>A</b> | +12.5% | +1   |
|-------------|-----|----------|--------|------|
| GRAND TOTAL | 953 | <b>•</b> | -44.6% | -768 |

January 2024 thru February 2024 Dispositions (Compared to January 2023 thru February 2023)