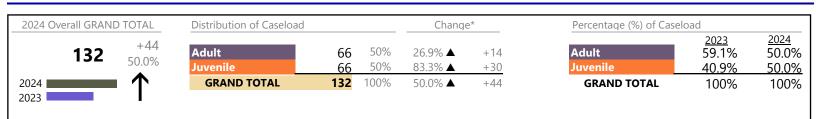

## **Dispositions by Major Case Category\*\***

| Category                              | Summary | Change   | % Change | Absolute Change |
|---------------------------------------|---------|----------|----------|-----------------|
| Adult Criminal                        | 18,851  | ▼        | +7.0%    | +1,232          |
| Child Dependency                      | 3,165   |          | +4.5%    | +137            |
| Child in Need of Services/Supervision | 707     |          | +33.1%   | +176            |
| Custody and Visitation                | 19,781  | <b></b>  | -3.4%    | -703            |
| Delinquency                           | 5,342   |          | +26.4%   | +1,115          |
| Juvenile Miscellaneous                | 963     | •        | -7.3%    | -76             |
| New to Workload Study                 | 407     | <b></b>  | +123.6%  | +225            |
| Other                                 | 9,443   | <b>A</b> | +1.8%    | +164            |
| Protective Orders                     | 3,818   |          | +0.4%    | +14             |
| Support                               | 9,552   | <b>A</b> | +1.3%    | +123            |
| Traffic                               | 1,746   | <b>A</b> | +2.2%    | +38             |
| GRAND TOTAL                           | 73,775  |          | 3.4%     | +2,445          |
|                                       |         |          |          |                 |