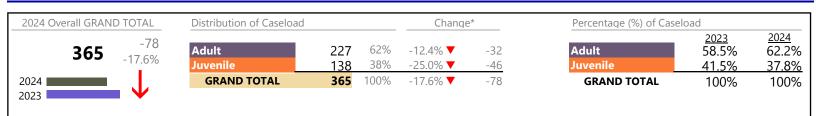

Virginia

January 2024 thru February 2024 Dispositions (Compared to January 2023 thru February 2023)

2024

58.8%

<u>41.2%</u>

100%

**Dispositions by Division & Code** 

| Division | Case Type Description                       | Code | Summary | Change            | % Change  | Absolute Change |
|----------|---------------------------------------------|------|---------|-------------------|-----------|-----------------|
| Adult    | Misdemeanor                                 | CM   | 346     |                   | +18.9%    | +55             |
|          | Show Cause                                  | SC   | 277     |                   | +1.5%     | +2              |
|          | Civil Support                               | VS   | 268     | •                 | -1.5%     | -2              |
|          | Other                                       | ОТ   | 202     |                   | +9.2%     | +17             |
|          | Capias                                      | CA   | 124     |                   | +31.9%    | +30             |
|          | Felony                                      | CF   | 120     | <b></b>           | +37.9%    | +33             |
|          | Family Abuse - Protective Order             | FP   | 103     | <b></b>           | +13.2%    | +12             |
|          | Remand Support                              | RS   | 76      |                   | +13.4%    | + 9             |
|          | Non-Family Abuse Protective Order           | AP   | 13      | •                 | -27.8%    | -5              |
|          | Motion - Protective Order                   | MP   | 6       | •                 | -40.0%    | -2              |
|          | Violation of Protective Order               | PV   | 3       | •                 | -50.0%    | -3              |
|          | Violation Family Abuse Protective Order     | PS   | 2       | <b>A</b>          | -         | +2              |
|          | Restricted License for Non-Support          | SL   | 1       | <b>A</b>          | -         | +1              |
|          | Total                                       |      | 1,541   |                   | 10.5%     | +147            |
| uvenile  | Custody Visitation                          | CV   | 722     | •                 | -24.9%    | -240            |
| uvenne   | Misdemeanor                                 | DM   | 79      | ▲                 | +172.4%   | +50             |
|          | Remand Custody                              | RC   | 60      | ▼                 | -1.6%     | -1              |
|          | Remand Visitation                           | RV   | 42      | ▼                 | -2.3%     | -1              |
|          | Felony                                      | DF   | 36      |                   | +38.5%    | +10             |
|          | Truancy                                     | TR   | 21      |                   | +600.0%   | +18             |
|          | Non-Family Abuse Protective Order           | AP   | 20      | <b></b>           | +33.3%    | +5              |
|          | Traffic                                     | Т    | 17      | <b>A</b>          | +88.9%    | +8              |
|          | Show Cause                                  | SC   | 16      |                   | +1,500.0% | +15             |
|          | Paternity                                   | РТ   | 15      | ▼                 | -6.3%     | -1              |
|          | Other                                       | ОТ   | 10      |                   | +25.0%    | +2              |
|          | Foster Care Review                          | FC   | 8       |                   | +300.0%   | +6              |
|          | Abuse and Neglect                           | AN   | 6       | <b>—</b>          | -62.5%    | -10             |
|          | Motion - Protective Order                   | MP   | 6       | ↔                 | 02.070    | -               |
|          | Child In Need of Services                   | CS   | 5       |                   | +400.0%   | +4              |
|          | Permanency Planning                         | PH   | 5       | -                 | -37.5%    | -3              |
|          | Civil Violation                             | CI   | 2       |                   | -51.570   | +2              |
|          | Emergency Custody Order                     | EC   | 2       | -                 | -81.8%    | -9              |
|          | Mental Commitment                           | MC   |         | <b>•</b>          | -50.0%    | -3              |
|          |                                             | TD   | 2       | <b>•</b>          | -75.0%    | -2              |
|          | Temporary Detention Order                   |      | 2       |                   |           |                 |
|          | Initial Foster Care                         | IF   | 1       | •                 | -66.7%    | -2              |
|          | Relief of Custody                           | CR   | 1       | $\leftrightarrow$ | 50.00/    | -               |
|          | Special Immigrant Juvenile Status           | SI   | 1       | •                 | -50.0%    | -1              |
|          | Status                                      | ST   | 1       |                   |           | -               |
|          | Voluntary Continuing Services and Support A | -    | 11      |                   | -         | +1              |
| Capias   |                                             | CA   | 0       | •                 | -100.0%   | -1              |
|          | Family Abuse - Protective Order             | FP   | 0       | •                 | -100.0%   | -1              |
|          | Terminate Parental Rights                   | ТР   | 0       | •                 | -100.0%   | -6              |
|          | Total                                       |      | 1,081   | •                 | -13.1%    | -163            |
|          | GRAND TOTAL                                 |      | 2,622   | •                 | -0.6%     | -16             |

## **Dispositions by Major Case Category\*\***

| Category         | Summary | Change   | % Change | Absolute Change |
|------------------|---------|----------|----------|-----------------|
| Adult Criminal   | 774     |          | +19.1%   | +124            |
| Child Dependency | 22      | <b>A</b> | -38.9%   | -14             |

\* Compared to same time period as previous year 3/11/2024 12:17:33PM

January 2024 thru February 2024 Dispositions (Compared to January 2023 thru February 2023)

Chesapeake District: 1 FIPS: 550

| Child in Need of Services/Supervision | 28    | <b></b> | +600.0% | +24  |
|---------------------------------------|-------|---------|---------|------|
| Custody and Visitation                | 737   | •       | -24.7%  | -242 |
| Delinquency                           | 129   |         | +130.4% | +73  |
| Juvenile Miscellaneous                | 1     |         |         | 0    |
| New to Workload Study                 | 3     | <b></b> | +50.0%  | +1   |
| Other                                 | 396   |         | +2.3%   | +9   |
| Protective Orders                     | 148   | ▼       | +5.0%   | +7   |
| Support                               | 367   | <b></b> | -1.6%   | -6   |
| Traffic                               | 17    | <b></b> | +88.9%  | +8   |
| GRAND TOTAL                           | 2,622 | •       | -0.6%   | -16  |