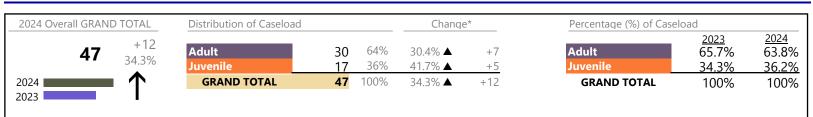

January 2024 thru February 2024 Dispositions (Compared to January 2023 thru February 2023)

District: 5 FIPS: 620

**Dispositions by Division & Code** 

| Division | Case Type Description             | Code | Summary | Change            | % Change | Absolute Change |
|----------|-----------------------------------|------|---------|-------------------|----------|-----------------|
| Adult    | Other                             | ОТ   | 25      | <b>A</b>          | +38.9%   | +7              |
| / Colore | Misdemeanor                       | CM   | 23      |                   | +53.3%   | +8              |
|          | Show Cause                        | SC   | 11      |                   | +57.1%   | +4              |
|          | Civil Support                     | VS   | 6       | •                 | -60.0%   | -9              |
|          | Capias                            | CA   | 5       | •                 | -28.6%   | -2              |
|          | Felony                            | CF   | 4       |                   | -        | +4              |
|          | Family Abuse - Protective Order   | FP   | 2       | •                 | -60.0%   | -3              |
|          | Motion - Protective Order         | MP   | 0       | •                 | -100.0%  | -1              |
|          | Remand Support                    | RS   | 0       | •                 | -100.0%  | -2              |
|          | Total                             |      | 76      |                   | 8.6%     | +6              |
| Juvenile | Custody Visitation                | CV   | 43      | <b></b>           | +79.2%   | +19             |
| Javenne  | Felony                            | DF   | 8       | •                 | -33.3%   | -4              |
|          | Foster Care Review                | FC   | 5       | •                 | -16.7%   | -1              |
|          | Misdemeanor                       | DM   | 3       | •                 | -75.0%   | -9              |
|          | Abuse and Neglect                 | AN   | 2       |                   | -50.0%   | -2              |
|          | Non-Family Abuse Protective Order | AP   | 2       |                   | -        | +2              |
|          | Permanency Planning               | PH   | 2       | •                 | -33.3%   | -1              |
|          | Other                             | ОТ   | 1       | <b>A</b>          | -        | +1              |
|          | Paternity                         | PT   | 1       | $\Leftrightarrow$ |          | -               |
|          | Relief of Custody                 | CR   | 1       | <b>A</b>          | -        | +1              |
|          | Emergency Custody Order           | EC   | 0       | •                 | -100.0%  | -1              |
|          | Initial Foster Care               | IF   | 0       | •                 | -100.0%  | -2              |
|          | Qualified Residential Treatment   | QR   | 0       | •                 | -100.0%  | -1              |
|          | Remand Custody                    | RC   | 0       | ▼                 | -100.0%  | -2              |
|          | Remand Visitation                 | RV   | 0       | •                 | -100.0%  | -2              |
|          | Status                            | ST   | 0       | ▼                 | -100.0%  | -1              |
|          | Temporary Detention Order         | TD   | 0       | ▼                 | -100.0%  | -1              |
|          | Terminate Parental Rights         | TP   | 0       | •                 | -100.0%  | -2              |
|          | Traffic                           | Т    | 0       | ▼                 | -100.0%  | -8              |
|          | Total                             |      | 68      | ▼                 | -17.1%   | -14             |
|          | GRAND TOTAL                       |      | 144     | •                 | -5.3%    | -8              |

| Category               | Summary | Change   | % Change | Absolute Change |
|------------------------|---------|----------|----------|-----------------|
| Adult Criminal         | 43      |          | +87.0%   | +20             |
| Child Dependency       | 10      | <b></b>  | -44.4%   | -8              |
| Custody and Visitation | 44      | <b></b>  | +76.0%   | +19             |
| Delinquency            | 11      | •        | -54.2%   | -13             |
| Juvenile Miscellaneous | 0       | •        | -100.0%  | -1              |
| Other                  | 26      |          |          | 0               |
| Protective Orders      | 4       | <b>A</b> | -33.3%   | -2              |
| Support                | 6       | •        | -71.4%   | -15             |
| Traffic                | 0       | ▼        | -100.0%  | -8              |
| GRAND TOTAL            | 144     | ▼        | -5.3%    | -8              |
|                        |         |          |          |                 |