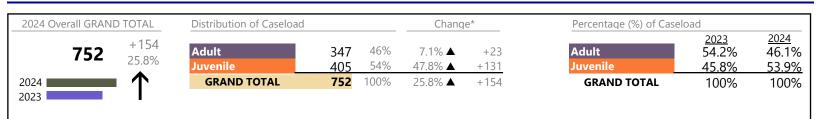

## **Dispositions by Division & Code**

| Division | Case Type Description                     | Code        | Summary | Change                                | % Change  | Absolute Change |
|----------|-------------------------------------------|-------------|---------|---------------------------------------|-----------|-----------------|
| Adult    | Misdemeanor                               | СМ          | 522     | <b></b>                               | +29.9%    | +120            |
| Auun     | Civil Support                             | VS          | 455     | <b></b>                               | +0.2%     | +1              |
|          | Show Cause                                | SC          | 428     | <b>A</b>                              | +14.4%    | + 54            |
|          | Remand Support                            | RS          | 390     |                                       | +1,047.1% | +356            |
|          | Other                                     | ОТ          | 317     | •                                     | -23.4%    | -97             |
|          | Capias                                    | CA          | 164     |                                       | +65.7%    | +65             |
|          | Family Abuse - Protective Order           | FP          | 155     | <b></b>                               | +23.0%    | +29             |
|          | Felony                                    | CF          | 92      | •                                     | -22.0%    | -26             |
|          | Motion - Protective Order                 | MP          | 25      |                                       | +56.3%    | +0              |
|          | Non-Family Abuse Protective Order         | AP          | 10      | <b></b>                               | +100.0%   | + [             |
|          | Violation of Protective Order             | PV          | 5       | <b>A</b>                              | +400.0%   | +4              |
|          | Bond Forfeiture                           | BF          | 1       |                                       | -         | + '             |
|          | Criminal Support                          | CS          | 0<br>0  | ▼                                     | -100.0%   |                 |
|          | Total                                     |             | 2,564   |                                       | 25.4%     | +520            |
| uvenile  | Custody Visitation                        | CV          | 1,166   | •                                     | -7.2%     | -9(             |
| avenne   | Remand Custody                            | RC          | 552     | <b>A</b>                              | +868.4%   | +495            |
|          | Remand Visitation                         | RV          | 537     |                                       | +858.9%   | +481            |
|          | Misdemeanor                               | DM          | 175     | <b></b>                               | +44.6%    | +54             |
|          | Traffic                                   | Т           | 79      | •                                     | -22.5%    | -23             |
|          | Felony                                    | DF          | 65      | •                                     | -31.6%    | -3(             |
|          | Motion - Protective Order                 | MP          | 64      | <b></b>                               | +12.3%    | +               |
|          | Abuse and Neglect                         | AN          | 40      | •                                     | -38.5%    | -2!             |
|          | Permanency Planning                       | PH          | 30      |                                       | +7.1%     | +2              |
|          | Paternity                                 | РТ          | 24      | <b></b>                               | +60.0%    | + 9             |
|          | Foster Care Review                        | FC          | 22      |                                       | +69.2%    | +9              |
|          | Show Cause                                | SC          | 15      |                                       | -6.3%     |                 |
|          | Non-Family Abuse Protective Order         | AP          | 14      | <b>•</b>                              | -33.3%    |                 |
|          | Initial Foster Care                       | IF          | 10      | · · · · · · · · · · · · · · · · · · · | -28.6%    | -4              |
|          | Status                                    | ST          | 10      | <b>T</b>                              | -23.1%    | -3              |
|          | Civil Violation                           | CI          | 9       | ,<br>A                                | +125.0%   | +!              |
|          | Truancy                                   | TR          | 9       |                                       | +80.0%    | +4              |
|          | Terminate Parental Rights                 | TP          | 8       |                                       | -38.5%    | _[              |
|          | Capias                                    | CA          | 5       | <b>Å</b>                              | +400.0%   | +4              |
|          | Child In Need of Services                 | CS          | 3       | $\Leftrightarrow$                     | +400.076  | T*              |
|          | Other                                     | OT          |         | ▼                                     | -25.0%    |                 |
|          |                                           |             | 3       |                                       |           |                 |
|          | Special Immigrant Juvenile Status         | SI          | 2       |                                       | +100.0%   | + '             |
|          | Entrustment                               | ET          | 1       | ↔                                     |           |                 |
|          | Family Abuse - Protective Order           | FP          |         | <b>_</b>                              | -         | + ^             |
|          | Relief of Custody                         | CR          | 1       |                                       | -50.0%    |                 |
|          | Temporary Detention Order                 | TD          | 1       |                                       | -50.0%    |                 |
|          | Emancipation                              | EP          | 0       |                                       | -100.0%   | - '             |
|          | Mental Commitment                         | MC          | 0       |                                       | -100.0%   | -2              |
|          | Qualified Residential Treatment           | QR          | 0       |                                       | -100.0%   | - 1             |
|          | Voluntary Continuing Services and Support | t Agreen VA | 0       |                                       | -100.0%   | - ^             |
|          | Total                                     |             | 2,846   |                                       | 44.5%     | +876            |
|          | GRAND TOTAL                               |             | 5,410   | <b></b>                               | 34.8%     | +1,396          |

January 2024 thru February 2024 Dispositions (Compared to January 2023 thru February 2023)

Virginia Beach District: 2 FIPS: 810

| Dispositions by Major Case Category** |         |          |          |                 |
|---------------------------------------|---------|----------|----------|-----------------|
| Category                              | Summary | Change   | % Change | Absolute Change |
| Adult Criminal                        | 1,072   |          | +20.3%   | +181            |
| Child Dependency                      | 112     | ▼        | -18.8%   | -26             |
| Child in Need of Services/Supervision | 20      | <b></b>  | +100.0%  | +10             |
| Custody and Visitation                | 1,190   | <b></b>  | -6.4%    | -81             |
| Delinquency                           | 252     | <b>A</b> | +9.1%    | +21             |
| Juvenile Miscellaneous                | 10      | ▼        | -28.6%   | -4              |
| New to Workload Study                 | 11      | <b></b>  | +120.0%  | +6              |
| Other                                 | 1,800   | <b>A</b> | +216.3%  | +1,231          |
| Protective Orders                     | 269     | <b></b>  | +19.6%   | +44             |
| Support                               | 595     | <b></b>  | +6.6%    | +37             |
| Traffic                               | 79      | •        | -22.5%   | -23             |
| GRAND TOTAL                           | 5,410   |          | 34.8%    | +1,396          |