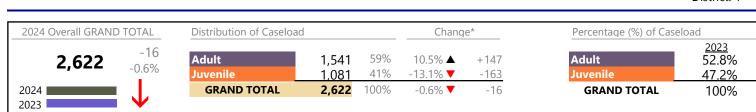

Virginia

January 2024 thru February 2024 Dispositions (Compared to January 2023 thru February 2023)

2024

58.8%

<u>41.2%</u>

100%

**Dispositions by Division & Code** 

| Division | Case Type Description                       | Code | Summary | Change            | % Change  | Absolute Change |
|----------|---------------------------------------------|------|---------|-------------------|-----------|-----------------|
| Adult    | Misdemeanor                                 | CM   | 346     |                   | +18.9%    | +55             |
|          | Show Cause                                  | SC   | 277     |                   | +1.5%     | +2              |
|          | Civil Support                               | VS   | 268     | •                 | -1.5%     | -2              |
|          | Other                                       | ОТ   | 202     |                   | +9.2%     | +17             |
|          | Capias                                      | CA   | 124     |                   | +31.9%    | +30             |
|          | Felony                                      | CF   | 120     | <b></b>           | +37.9%    | +33             |
|          | Family Abuse - Protective Order             | FP   | 103     | <b></b>           | +13.2%    | +12             |
|          | Remand Support                              | RS   | 76      |                   | +13.4%    | + 9             |
|          | Non-Family Abuse Protective Order           | AP   | 13      | •                 | -27.8%    | -5              |
|          | Motion - Protective Order                   | MP   | 6       | •                 | -40.0%    | -2              |
|          | Violation of Protective Order               | PV   | 3       | •                 | -50.0%    | -3              |
|          | Violation Family Abuse Protective Order     | PS   | 2       | <b>A</b>          | -         | +2              |
|          | Restricted License for Non-Support          | SL   | 1       | <b>A</b>          | -         | +1              |
|          | Total                                       |      | 1,541   |                   | 10.5%     | +147            |
| uvenile  | Custody Visitation                          | CV   | 722     | •                 | -24.9%    | -240            |
| uvenne   | Misdemeanor                                 | DM   | 79      | ▲                 | +172.4%   | +50             |
|          | Remand Custody                              | RC   | 60      | ▼                 | -1.6%     | -1              |
|          | Remand Visitation                           | RV   | 42      | ▼                 | -2.3%     | -1              |
|          | Felony                                      | DF   | 36      |                   | +38.5%    | +10             |
|          | Truancy                                     | TR   | 21      |                   | +600.0%   | +18             |
|          | Non-Family Abuse Protective Order           | AP   | 20      | <b></b>           | +33.3%    | +5              |
|          | Traffic                                     | Т    | 17      | <b>A</b>          | +88.9%    | +8              |
|          | Show Cause                                  | SC   | 16      |                   | +1,500.0% | +15             |
|          | Paternity                                   | РТ   | 15      | ▼                 | -6.3%     | -1              |
|          | Other                                       | ОТ   | 10      |                   | +25.0%    | +2              |
|          | Foster Care Review                          | FC   | 8       |                   | +300.0%   | +6              |
|          | Abuse and Neglect                           | AN   | 6       | <b>—</b>          | -62.5%    | -10             |
|          | Motion - Protective Order                   | MP   | 6       | ↔                 | 02.070    | -               |
|          | Child In Need of Services                   | CS   | 5       |                   | +400.0%   | +4              |
|          | Permanency Planning                         | PH   | 5       | -                 | -37.5%    | -3              |
|          | Civil Violation                             | CI   | 2       |                   | -51.570   | +2              |
|          | Emergency Custody Order                     | EC   | 2       | -                 | -81.8%    | -9              |
|          | Mental Commitment                           | MC   |         | <b>•</b>          | -50.0%    | -3              |
|          |                                             | TD   | 2       | <b>•</b>          | -75.0%    | -2              |
|          | Temporary Detention Order                   |      | 2       |                   |           |                 |
|          | Initial Foster Care                         | IF   | 1       | •                 | -66.7%    | -2              |
|          | Relief of Custody                           | CR   | 1       | $\leftrightarrow$ | 50.00/    | -               |
|          | Special Immigrant Juvenile Status           | SI   | 1       | •                 | -50.0%    | -1              |
|          | Status                                      | ST   | 1       |                   |           | -               |
|          | Voluntary Continuing Services and Support A | -    | 11      |                   | -         | +1              |
| Capias   |                                             | CA   | 0       | •                 | -100.0%   | -1              |
|          | Family Abuse - Protective Order             | FP   | 0       | •                 | -100.0%   | -1              |
|          | Terminate Parental Rights                   | ТР   | 0       | •                 | -100.0%   | -6              |
|          | Total                                       |      | 1,081   | •                 | -13.1%    | -163            |
|          | GRAND TOTAL                                 |      | 2,622   | •                 | -0.6%     | -16             |

\* Compared to same time period as previous year 3/11/2024 12:17:33PM

January 2024 thru February 2024 Dispositions (Compared to January 2023 thru February 2023)

Chesapeake District: 1 FIPS: 550

| Child in Need of Services/Supervision | 28    | <b></b> | +600.0% | +24  |
|---------------------------------------|-------|---------|---------|------|
| Custody and Visitation                | 737   | •       | -24.7%  | -242 |
| Delinquency                           | 129   |         | +130.4% | +73  |
| Juvenile Miscellaneous                | 1     |         |         | 0    |
| New to Workload Study                 | 3     | <b></b> | +50.0%  | +1   |
| Other                                 | 396   |         | +2.3%   | +9   |
| Protective Orders                     | 148   | ▼       | +5.0%   | +7   |
| Support                               | 367   | <b></b> | -1.6%   | -6   |
| Traffic                               | 17    | <b></b> | +88.9%  | +8   |
| GRAND TOTAL                           | 2,622 | •       | -0.6%   | -16  |