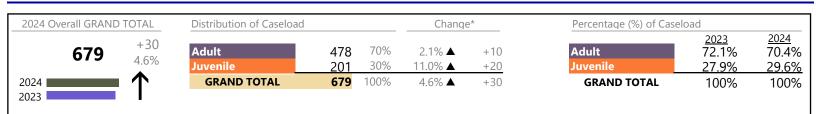

## **Dispositions by Major Case Category\*\***

| Category                              | Summary | Change   | % Change | Absolute Change |
|---------------------------------------|---------|----------|----------|-----------------|
| Adult Criminal                        | 18,851  | ▼        | +7.0%    | +1,232          |
| Child Dependency                      | 3,165   |          | +4.5%    | +137            |
| Child in Need of Services/Supervision | 707     |          | +33.1%   | +176            |
| Custody and Visitation                | 19,781  | <b></b>  | -3.4%    | -703            |
| Delinquency                           | 5,342   |          | +26.4%   | +1,115          |
| Juvenile Miscellaneous                | 963     | •        | -7.3%    | -76             |
| New to Workload Study                 | 407     | <b></b>  | +123.6%  | +225            |
| Other                                 | 9,443   | <b>A</b> | +1.8%    | +164            |
| Protective Orders                     | 3,818   |          | +0.4%    | +14             |
| Support                               | 9,552   | <b>A</b> | +1.3%    | +123            |
| Traffic                               | 1,746   | <b>A</b> | +2.2%    | +38             |
| GRAND TOTAL                           | 73,775  |          | 3.4%     | +2,445          |
|                                       |         |          |          |                 |