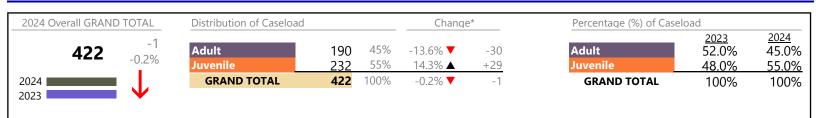

#### **Dispositions by Major Case Category\*\***

| Category                              | Summary | Change   | % Change | Absolute Change |
|---------------------------------------|---------|----------|----------|-----------------|
| Adult Criminal                        | 935     | ▼        | +22.7%   | +173            |
| Child Dependency                      | 123     | <b>A</b> | -34.6%   | -65             |
| Child in Need of Services/Supervision | 17      | <b></b>  | +325.0%  | +13             |

\* Compared to same time period as previous year 3/11/2024 12:17:33PM

January 2024 thru February 2024 Dispositions (Compared to January 2023 thru February 2023)

Norfolk District: 4 FIPS: 710

| Custody and Visitation | 736   | <b></b> | -2.3%   | -17  |
|------------------------|-------|---------|---------|------|
| Delinquency            | 147   | <b></b> | -21.0%  | -39  |
| Juvenile Miscellaneous | 21    | •       | -4.5%   | -1   |
| Other                  | 425   | <b></b> | +22.8%  | +79  |
| Protective Orders      | 158   | <b></b> | +9.7%   | +14  |
| Support                | 421   | ▼       | +13.8%  | +51  |
| Traffic                | 16    | <b></b> | +128.6% | +9   |
| GRAND TOTAL            | 2,999 | <b></b> | 7.8%    | +217 |