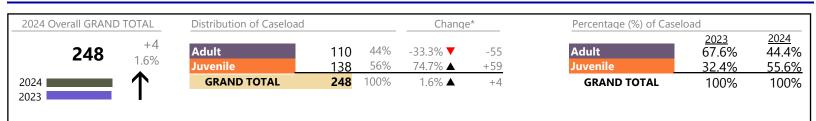

January 2024 thru February 2024 Dispositions (Compared to January 2023 thru February 2023)

District: 3 FIPS: 740

\* Compared to same time period as previous year 3/11/2024 12:17:33PM

January 2024 thru February 2024 Dispositions (Compared to January 2023 thru February 2023)

Portsmouth District: 3 FIPS: 740

| Other             | 232   |          | +13.7% | +28 |
|-------------------|-------|----------|--------|-----|
| Protective Orders | 84    | <b></b>  | -11.6% | -11 |
| Support           | 293   | <b></b>  | +8.1%  | +22 |
| Traffic           | 9     | <b>A</b> | +12.5% | +1  |
| GRAND TOTAL       | 1,687 | <b>A</b> | 2.6%   | +42 |