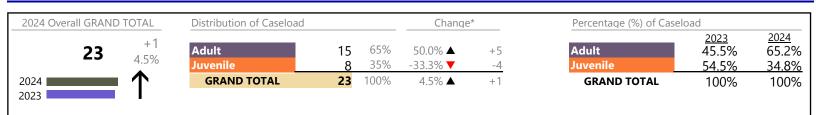

#### **Dispositions by Major Case Category\*\***

| Category                              | Summary | Change  | % Change | Absolute Change |
|---------------------------------------|---------|---------|----------|-----------------|
| Adult Criminal                        | 539     | <b></b> | -1.5%    | -8              |
| Child Dependency                      | 11      | <b></b> | +10.0%   | +1              |
| Child in Need of Services/Supervision | 0       | ▼       | -100.0%  | -1              |
| Custody and Visitation                | 433     | <b></b> | -4.4%    | -20             |
| Delinquency                           | 73      | <b></b> | +35.2%   | +19             |
| Juvenile Miscellaneous                | 10      |         | +900.0%  | +9              |
| New to Workload Study                 | 3       | <b></b> | +200.0%  | +2              |

\* Compared to same time period as previous year 3/11/2024 12:17:33PM

January 2024 thru February 2024 Dispositions (Compared to January 2023 thru February 2023)

Portsmouth District: 3 FIPS: 740

| Other             | 232   |          | +13.7% | +28 |
|-------------------|-------|----------|--------|-----|
| Protective Orders | 84    | <b></b>  | -11.6% | -11 |
| Support           | 293   | <b></b>  | +8.1%  | +22 |
| Traffic           | 9     | <b>A</b> | +12.5% | +1  |
| GRAND TOTAL       | 1,687 | <b>A</b> | 2.6%   | +42 |