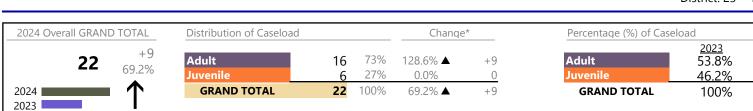

January 2024 thru February 2024 Dispositions (Compared to January 2023 thru February 2023)

Isle of Wight

District: 5 FIPS: 093

#### **Dispositions by Division & Code**

|          | GRAND TOTAL                                             |          | 295      |                   | 23.9%     | +57             |
|----------|---------------------------------------------------------|----------|----------|-------------------|-----------|-----------------|
|          | Total                                                   |          | 128      |                   | -3.0%     | -4              |
|          | Temporary Detention Order                               | TD       | 0        | ▼                 | -100.0%   | -1              |
|          | Child In Need of Services                               | CS       | 0        | •                 | -100.0%   | -1              |
|          | Abuse and Neglect                                       | AN       | 0        | ▼                 | -100.0%   | -1              |
|          | Status                                                  | ST       | 1        | $\leftrightarrow$ |           | -               |
|          | Show Cause                                              | SC       | 1        |                   | -         | +1              |
|          | Remand Visitation                                       | RV       | 1        | $\leftrightarrow$ |           | -               |
|          | Remand Custody                                          | RC       | 1        | $\leftrightarrow$ |           | -               |
|          | Permanency Planning                                     | PH       | 1        |                   | - 50.0 %  | +1              |
|          | Felony                                                  | DF       | ے<br>1   | -                 | -50.0%    | +2              |
|          | Truancy<br>Voluntary Continuing Services and Support Ac |          | 2        |                   | -         | +2              |
|          | Emergency Custody Order                                 | EC<br>TR | 2        |                   | -         | +2<br>+2        |
|          | Paternity                                               | PT       | 3        | <b>A</b>          | +200.0%   | +2              |
|          | Foster Care Review                                      | FC       | 3        |                   | -         | +3              |
|          | Terminate Parental Rights                               | TP       | 4        |                   | -         | +4              |
|          | Misdemeanor                                             | DM       | 7        |                   | +250.0%   | +5              |
| Juvenne  | Traffic                                                 | Т        | 8        | •                 | -27.3%    | -3              |
| Juvenile | Custody Visitation                                      | CV       | 91       | •                 | -17.3%    | -19             |
|          | Total                                                   |          | 167      |                   | 57.5%     | +61             |
|          | Violation Family Abuse Protective Order                 | PS       | 1        | <b></b>           | -         | +1              |
|          | Remand Support                                          | RS       | 1        | $\Leftrightarrow$ |           | -               |
|          | Motion - Protective Order                               | MP       | 3        |                   | -         | +3              |
|          | Capias                                                  | CA       | 7        |                   | . 200.070 |                 |
|          | Felony                                                  | CF       | 9        |                   | +200.0%   | +6              |
|          | Other                                                   | OT       | 17       | $\Leftrightarrow$ | +525.0%   | +15             |
|          | Civil Support<br>Family Abuse - Protective Order        | FP       | 31<br>17 |                   | +325.0%   | +13             |
|          | Misdemeanor<br>Civil Support                            | CM<br>VS | 37       |                   | +76.2%    | +16             |
| Adult    | Show Cause                                              | SC       | 44       | ▲                 | +100.0%   | +22             |
|          | Case Type Description                                   |          | 2        | 9                 | % Change  | Absolute Change |

## Dispositions by Major Case Category\*\*

| Summary | Change                                               | % Change                                                                                         | Absolute Change                                                                                                                                                                                                |
|---------|------------------------------------------------------|--------------------------------------------------------------------------------------------------|----------------------------------------------------------------------------------------------------------------------------------------------------------------------------------------------------------------|
| 84      | <b></b>                                              | +86.7%                                                                                           | +39                                                                                                                                                                                                            |
| 10      | <b>A</b>                                             | +900.0%                                                                                          | +9                                                                                                                                                                                                             |
| 2       | <b></b>                                              | +100.0%                                                                                          | +1                                                                                                                                                                                                             |
| 94      | <b></b>                                              | -15.3%                                                                                           | -17                                                                                                                                                                                                            |
| 9       | <b>A</b>                                             | +125.0%                                                                                          | +5                                                                                                                                                                                                             |
| 1       | $\Leftrightarrow$                                    |                                                                                                  | 0                                                                                                                                                                                                              |
| 22      | <b>A</b>                                             | +4.8%                                                                                            | +1                                                                                                                                                                                                             |
| 20      | <b>A</b>                                             | +400.0%                                                                                          | +16                                                                                                                                                                                                            |
| 45      | <b>A</b>                                             | +15.4%                                                                                           | +6                                                                                                                                                                                                             |
| 8       | •                                                    | -27.3%                                                                                           | -3                                                                                                                                                                                                             |
| 295     |                                                      | 23.9%                                                                                            | +57                                                                                                                                                                                                            |
|         | 84<br>10<br>2<br>94<br>9<br>1<br>22<br>20<br>45<br>8 | $ \begin{array}{c} 84 \\ 10 \\ 2 \\ 94 \\ 94 \\ 1 \\ 22 \\ 20 \\ 45 \\ 8 \\ \hline \end{array} $ | 84       +86.7%         10       +900.0%         2       +100.0%         94       -15.3%         9       +125.0%         1       +4.8%         20       +400.0%         45       +15.4%         8       -27.3% |