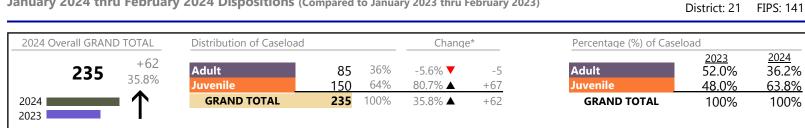

# CPSS - JCMS CASELOAD STATISTICS OF THE JUVENILE & DOMESTIC RELATIONS DISTRICT COURTS Suffolk January 2024 thru February 2024 Dispositions (Compared to January 2023 thru February 2023) District: 5 FIPS: 800 Support 193 +13.5% +23 Traffic 9 +12.5% +1