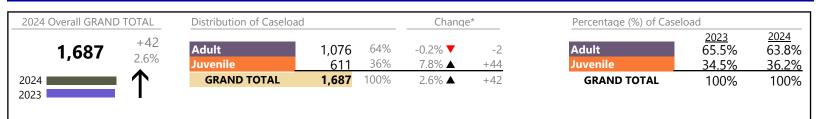

#### **Dispositions by Division & Code**

| Division | Case Type Description              | Code | Summary | Change            | % Change | Absolute Change |
|----------|------------------------------------|------|---------|-------------------|----------|-----------------|
| Adult    | Show Cause                         | SC   | 269     |                   | +14.5%   | +34             |
| Auun     | Civil Support                      | VS   | 205     | <b></b>           | +4.1%    | +8              |
|          | Misdemeanor                        | CM   | 196     | •                 | -18.7%   | -45             |
|          | Other                              | ОТ   | 145     | ▼                 | -13.7%   | -23             |
|          | Capias                             | CA   | 111     | <b></b>           | +42.3%   | +33             |
|          | Family Abuse - Protective Order    | FP   | 49      | •                 | -10.9%   | -6              |
|          | Felony                             | CF   | 48      | •                 | -28.4%   | -19             |
|          | Non-Family Abuse Protective Order  | AP   | 23      | <b>A</b>          | +27.8%   | +5              |
|          | Remand Support                     | RS   | 22      |                   | +144.4%  | +13             |
|          | Motion - Protective Order          | MP   | 5       | •                 | -50.0%   | -5              |
|          | Bond Forfeiture                    | BF   | 1       | <b></b>           | -        | +1              |
|          | Restricted License for Non-Support | SL   | 1       |                   | -        | +1              |
|          | Violation of Protective Order      | PV   | 11      |                   | -        | +1              |
|          | Total                              |      | 1,076   | •                 | -0.2%    | -2              |
| Juvenile | Custody Visitation                 | CV   | 414     | •                 | -4.8%    | -21             |
| Juvenne  | Misdemeanor                        | DM   | 38      | <b>A</b>          | +8.6%    | +3              |
|          | Felony                             | DF   | 33      | <b></b>           | +94.1%   | +16             |
|          | Remand Custody                     | RC   | 31      |                   | +181.8%  | +20             |
|          | Remand Visitation                  | RV   | 31      | <b></b>           | +181.8%  | +20             |
|          | Paternity                          | PT   | 19      | <b></b>           | +5.6%    | +1              |
|          | Status                             | ST   | 10      | <b></b>           | +900.0%  | +9              |
|          | Traffic                            | Т    | 9       | <b></b>           | +12.5%   | +1              |
|          | Permanency Planning                | PH   | 5       | <b></b>           | +25.0%   | +1              |
|          | Family Abuse - Protective Order    | FP   | 4       | <b>A</b>          | -        | +4              |
|          | Foster Care Review                 | FC   | 4       | $\Leftrightarrow$ |          | -               |
|          | Civil Violation                    | CI   | 3       | <b></b>           | +200.0%  | +2              |
|          | Non-Family Abuse Protective Order  | AP   | 3       | ▼                 | -75.0%   | -9              |
|          | Emergency Custody Order            | EC   | 2       | <b></b>           | +100.0%  | +1              |
|          | Show Cause                         | SC   | 2       | $\Leftrightarrow$ |          | -               |
|          | Terminate Parental Rights          | ТР   | 2       | <b></b>           | -        | +2              |
|          | Temporary Detention Order          | TD   | 1       | <b></b>           | -        | +1              |
|          | Abuse and Neglect                  | AN   | 0       | •                 | -100.0%  | -1              |
|          | Child In Need of Services          | CS   | 0       | •                 | -100.0%  | -1              |
|          | Initial Foster Care                | IF   | 0       | •                 | -100.0%  | -1              |
|          | Mental Commitment                  | MC   | 0       | •                 | -100.0%  | -1              |
|          | Other                              | ОТ   | 0       | •                 | -100.0%  | -3              |
|          | Total                              |      | 611     |                   | 7.8%     | +44             |
|          | GRAND TOTAL                        |      | 1,687   |                   | 2.6%     | +42             |

\* Compared to same time period as previous year 3/11/2024 12:17:33PM

January 2024 thru February 2024 Dispositions (Compared to January 2023 thru February 2023)

Portsmouth District: 3 FIPS: 740

| Other             | 232   |          | +13.7% | +28 |
|-------------------|-------|----------|--------|-----|
| Protective Orders | 84    | <b></b>  | -11.6% | -11 |
| Support           | 293   | <b></b>  | +8.1%  | +22 |
| Traffic           | 9     | <b>A</b> | +12.5% | +1  |
| GRAND TOTAL       | 1,687 | <b>A</b> | 2.6%   | +42 |