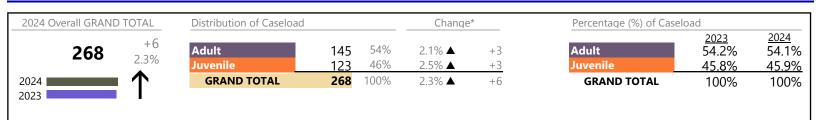

#### **Dispositions by Division & Code**

|          | GRAND TOTAL                                             |          | 295      |                   | 23.9%     | +57             |
|----------|---------------------------------------------------------|----------|----------|-------------------|-----------|-----------------|
|          | Total                                                   |          | 128      |                   | -3.0%     | -4              |
|          | Temporary Detention Order                               | TD       | 0        | ▼                 | -100.0%   | -1              |
|          | Child In Need of Services                               | CS       | 0        | •                 | -100.0%   | -1              |
|          | Abuse and Neglect                                       | AN       | 0        | ▼                 | -100.0%   | -1              |
|          | Status                                                  | ST       | 1        | $\leftrightarrow$ |           | -               |
|          | Show Cause                                              | SC       | 1        |                   | -         | +1              |
|          | Remand Visitation                                       | RV       | 1        | $\leftrightarrow$ |           | -               |
|          | Remand Custody                                          | RC       | 1        | $\leftrightarrow$ |           | -               |
|          | Permanency Planning                                     | PH       | 1        |                   | - 50.0 %  | +1              |
|          | Felony                                                  | DF       | ے<br>1   | -                 | -50.0%    | +2              |
|          | Truancy<br>Voluntary Continuing Services and Support Ac |          | 2        |                   | -         | +2              |
|          | Emergency Custody Order                                 | EC<br>TR | 2        |                   | -         | +2<br>+2        |
|          | Paternity                                               | PT       | 3        | <b>A</b>          | +200.0%   | +2              |
|          | Foster Care Review                                      | FC       | 3        |                   | -         | +3              |
|          | Terminate Parental Rights                               | TP       | 4        |                   | -         | +4              |
|          | Misdemeanor                                             | DM       | 7        |                   | +250.0%   | +5              |
| Juvenne  | Traffic                                                 | Т        | 8        | •                 | -27.3%    | -3              |
| Juvenile | Custody Visitation                                      | CV       | 91       | •                 | -17.3%    | -19             |
|          | Total                                                   |          | 167      |                   | 57.5%     | +61             |
|          | Violation Family Abuse Protective Order                 | PS       | 1        | <b></b>           | -         | +1              |
|          | Remand Support                                          | RS       | 1        | $\Leftrightarrow$ |           | -               |
|          | Motion - Protective Order                               | MP       | 3        |                   | -         | +3              |
|          | Capias                                                  | CA       | 7        |                   | . 200.070 |                 |
|          | Felony                                                  | CF       | 9        |                   | +200.0%   | +6              |
|          | Other                                                   | OT       | 17       | $\Leftrightarrow$ | +525.0%   | +15             |
|          | Civil Support<br>Family Abuse - Protective Order        | FP       | 31<br>17 |                   | +325.0%   | +13             |
|          | Misdemeanor<br>Civil Support                            | CM<br>VS | 37       |                   | +76.2%    | +16             |
| Adult    | Show Cause                                              | SC       | 44       | ▲                 | +100.0%   | +22             |
|          | Case Type Description                                   |          | 2        | 9                 | % Change  | Absolute Change |

## Dispositions by Major Case Category\*\*

| Summary | Change                                               | % Change                                                                                         | Absolute Change                                                                                                                                                                                                |
|---------|------------------------------------------------------|--------------------------------------------------------------------------------------------------|----------------------------------------------------------------------------------------------------------------------------------------------------------------------------------------------------------------|
| 84      | <b></b>                                              | +86.7%                                                                                           | +39                                                                                                                                                                                                            |
| 10      | <b>A</b>                                             | +900.0%                                                                                          | +9                                                                                                                                                                                                             |
| 2       | <b></b>                                              | +100.0%                                                                                          | +1                                                                                                                                                                                                             |
| 94      | <b></b>                                              | -15.3%                                                                                           | -17                                                                                                                                                                                                            |
| 9       | <b>A</b>                                             | +125.0%                                                                                          | +5                                                                                                                                                                                                             |
| 1       | $\Leftrightarrow$                                    |                                                                                                  | 0                                                                                                                                                                                                              |
| 22      | <b>A</b>                                             | +4.8%                                                                                            | +1                                                                                                                                                                                                             |
| 20      | <b>A</b>                                             | +400.0%                                                                                          | +16                                                                                                                                                                                                            |
| 45      | <b>A</b>                                             | +15.4%                                                                                           | +6                                                                                                                                                                                                             |
| 8       | •                                                    | -27.3%                                                                                           | -3                                                                                                                                                                                                             |
| 295     |                                                      | 23.9%                                                                                            | +57                                                                                                                                                                                                            |
|         | 84<br>10<br>2<br>94<br>9<br>1<br>22<br>20<br>45<br>8 | $ \begin{array}{c} 84 \\ 10 \\ 2 \\ 94 \\ 94 \\ 1 \\ 22 \\ 20 \\ 45 \\ 8 \\ \hline \end{array} $ | 84       +86.7%         10       +900.0%         2       +100.0%         94       -15.3%         9       +125.0%         1       +4.8%         20       +400.0%         45       +15.4%         8       -27.3% |