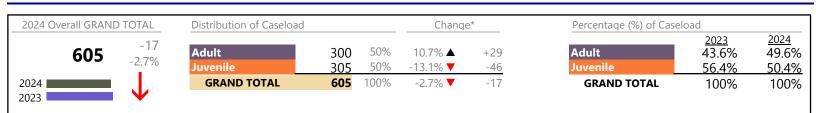

January 2024 thru February 2024 Dispositions (Compared to January 2023 thru February 2023)

District: 5 FIPS: 620

**Dispositions by Division & Code** 

| Division | Case Type Description             | Code | Summary | Change            | % Change | Absolute Change |
|----------|-----------------------------------|------|---------|-------------------|----------|-----------------|
| Adult    | Other                             | ОТ   | 25      | <b>A</b>          | +38.9%   | +7              |
| / Colore | Misdemeanor                       | CM   | 23      |                   | +53.3%   | +8              |
|          | Show Cause                        | SC   | 11      |                   | +57.1%   | +4              |
|          | Civil Support                     | VS   | 6       | •                 | -60.0%   | -9              |
|          | Capias                            | CA   | 5       | •                 | -28.6%   | -2              |
|          | Felony                            | CF   | 4       |                   | -        | +4              |
|          | Family Abuse - Protective Order   | FP   | 2       | •                 | -60.0%   | -3              |
|          | Motion - Protective Order         | MP   | 0       | •                 | -100.0%  | -1              |
|          | Remand Support                    | RS   | 0       | •                 | -100.0%  | -2              |
|          | Total                             |      | 76      |                   | 8.6%     | +6              |
| Juvenile | Custody Visitation                | CV   | 43      | <b></b>           | +79.2%   | +19             |
| Javenne  | Felony                            | DF   | 8       | •                 | -33.3%   | -4              |
|          | Foster Care Review                | FC   | 5       | •                 | -16.7%   | -1              |
|          | Misdemeanor                       | DM   | 3       | •                 | -75.0%   | -9              |
|          | Abuse and Neglect                 | AN   | 2       |                   | -50.0%   | -2              |
|          | Non-Family Abuse Protective Order | AP   | 2       |                   | -        | +2              |
|          | Permanency Planning               | PH   | 2       | •                 | -33.3%   | -1              |
|          | Other                             | ОТ   | 1       | <b>A</b>          | -        | +1              |
|          | Paternity                         | PT   | 1       | $\Leftrightarrow$ |          | -               |
|          | Relief of Custody                 | CR   | 1       | <b>A</b>          | -        | +1              |
|          | Emergency Custody Order           | EC   | 0       | •                 | -100.0%  | -1              |
|          | Initial Foster Care               | IF   | 0       | •                 | -100.0%  | -2              |
|          | Qualified Residential Treatment   | QR   | 0       | •                 | -100.0%  | -1              |
|          | Remand Custody                    | RC   | 0       | ▼                 | -100.0%  | -2              |
|          | Remand Visitation                 | RV   | 0       | •                 | -100.0%  | -2              |
|          | Status                            | ST   | 0       | ▼                 | -100.0%  | -1              |
|          | Temporary Detention Order         | TD   | 0       | ▼                 | -100.0%  | -1              |
|          | Terminate Parental Rights         | TP   | 0       | •                 | -100.0%  | -2              |
|          | Traffic                           | Т    | 0       | ▼                 | -100.0%  | -8              |
|          | Total                             |      | 68      | ▼                 | -17.1%   | -14             |
|          | GRAND TOTAL                       |      | 144     | •                 | -5.3%    | -8              |

| Category               | Summary | Change   | % Change | Absolute Change |
|------------------------|---------|----------|----------|-----------------|
| Adult Criminal         | 43      |          | +87.0%   | +20             |
| Child Dependency       | 10      | <b></b>  | -44.4%   | -8              |
| Custody and Visitation | 44      | <b></b>  | +76.0%   | +19             |
| Delinquency            | 11      | •        | -54.2%   | -13             |
| Juvenile Miscellaneous | 0       | •        | -100.0%  | -1              |
| Other                  | 26      |          |          | 0               |
| Protective Orders      | 4       | <b>A</b> | -33.3%   | -2              |
| Support                | 6       | •        | -71.4%   | -15             |
| Traffic                | 0       | ▼        | -100.0%  | -8              |
| GRAND TOTAL            | 144     | ▼        | -5.3%    | -8              |
|                        |         |          |          |                 |