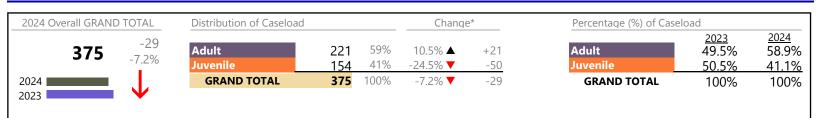

#### **Dispositions by Major Case Category\*\***

| Category                              | Summary | Change  | % Change | Absolute Change |
|---------------------------------------|---------|---------|----------|-----------------|
| Adult Criminal                        | 539     | <b></b> | -1.5%    | -8              |
| Child Dependency                      | 11      | <b></b> | +10.0%   | +1              |
| Child in Need of Services/Supervision | 0       | ▼       | -100.0%  | -1              |
| Custody and Visitation                | 433     | <b></b> | -4.4%    | -20             |
| Delinquency                           | 73      | <b></b> | +35.2%   | +19             |
| Juvenile Miscellaneous                | 10      |         | +900.0%  | +9              |
| New to Workload Study                 | 3       | <b></b> | +200.0%  | +2              |

\* Compared to same time period as previous year 3/11/2024 12:17:33PM

January 2024 thru February 2024 Dispositions (Compared to January 2023 thru February 2023)

Portsmouth District: 3 FIPS: 740

| Other             | 232   |          | +13.7% | +28 |
|-------------------|-------|----------|--------|-----|
| Protective Orders | 84    | <b></b>  | -11.6% | -11 |
| Support           | 293   | <b></b>  | +8.1%  | +22 |
| Traffic           | 9     | <b>A</b> | +12.5% | +1  |
| GRAND TOTAL       | 1,687 | <b>A</b> | 2.6%   | +42 |