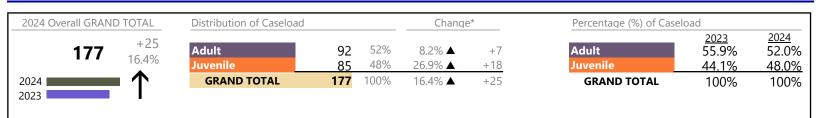

#### **Dispositions by Division & Code**

| Division | Case Type Description              | Code | Summary | Change            | % Change | Absolute Change |
|----------|------------------------------------|------|---------|-------------------|----------|-----------------|
| Adult    | Show Cause                         | SC   | 269     |                   | +14.5%   | +34             |
| Auun     | Civil Support                      | VS   | 205     | <b></b>           | +4.1%    | +8              |
|          | Misdemeanor                        | CM   | 196     | •                 | -18.7%   | -45             |
|          | Other                              | ОТ   | 145     | ▼                 | -13.7%   | -23             |
|          | Capias                             | CA   | 111     | <b></b>           | +42.3%   | +33             |
|          | Family Abuse - Protective Order    | FP   | 49      | •                 | -10.9%   | -6              |
|          | Felony                             | CF   | 48      | •                 | -28.4%   | -19             |
|          | Non-Family Abuse Protective Order  | AP   | 23      | <b>A</b>          | +27.8%   | +5              |
|          | Remand Support                     | RS   | 22      |                   | +144.4%  | +13             |
|          | Motion - Protective Order          | MP   | 5       | •                 | -50.0%   | -5              |
|          | Bond Forfeiture                    | BF   | 1       | <b></b>           | -        | +1              |
|          | Restricted License for Non-Support | SL   | 1       |                   | -        | +1              |
|          | Violation of Protective Order      | PV   | 11      |                   | -        | +1              |
|          | Total                              |      | 1,076   | •                 | -0.2%    | -2              |
| Juvenile | Custody Visitation                 | CV   | 414     | •                 | -4.8%    | -21             |
| Juvenne  | Misdemeanor                        | DM   | 38      | <b>A</b>          | +8.6%    | +3              |
|          | Felony                             | DF   | 33      | <b></b>           | +94.1%   | +16             |
|          | Remand Custody                     | RC   | 31      |                   | +181.8%  | +20             |
|          | Remand Visitation                  | RV   | 31      | <b></b>           | +181.8%  | +20             |
|          | Paternity                          | PT   | 19      | <b></b>           | +5.6%    | +1              |
|          | Status                             | ST   | 10      | <b></b>           | +900.0%  | +9              |
|          | Traffic                            | Т    | 9       | <b></b>           | +12.5%   | +1              |
|          | Permanency Planning                | PH   | 5       | <b></b>           | +25.0%   | +1              |
|          | Family Abuse - Protective Order    | FP   | 4       | <b>A</b>          | -        | +4              |
|          | Foster Care Review                 | FC   | 4       | $\Leftrightarrow$ |          | -               |
|          | Civil Violation                    | CI   | 3       | <b></b>           | +200.0%  | +2              |
|          | Non-Family Abuse Protective Order  | AP   | 3       | ▼                 | -75.0%   | -9              |
|          | Emergency Custody Order            | EC   | 2       | <b></b>           | +100.0%  | +1              |
|          | Show Cause                         | SC   | 2       | $\Leftrightarrow$ |          | -               |
|          | Terminate Parental Rights          | ТР   | 2       | <b></b>           | -        | +2              |
|          | Temporary Detention Order          | TD   | 1       | <b></b>           | -        | +1              |
|          | Abuse and Neglect                  | AN   | 0       | •                 | -100.0%  | -1              |
|          | Child In Need of Services          | CS   | 0       | •                 | -100.0%  | -1              |
|          | Initial Foster Care                | IF   | 0       | •                 | -100.0%  | -1              |
|          | Mental Commitment                  | MC   | 0       | •                 | -100.0%  | -1              |
|          | Other                              | ОТ   | 0       | •                 | -100.0%  | -3              |
|          | Total                              |      | 611     |                   | 7.8%     | +44             |
|          | GRAND TOTAL                        |      | 1,687   |                   | 2.6%     | +42             |

#### **Dispositions by Major Case Category\*\***

| Category                              | Summary | Change  | % Change | Absolute Change |
|---------------------------------------|---------|---------|----------|-----------------|
| Adult Criminal                        | 539     | <b></b> | -1.5%    | -8              |
| Child Dependency                      | 11      | <b></b> | +10.0%   | +1              |
| Child in Need of Services/Supervision | 0       | ▼       | -100.0%  | -1              |
| Custody and Visitation                | 433     | <b></b> | -4.4%    | -20             |
| Delinquency                           | 73      | <b></b> | +35.2%   | +19             |
| Juvenile Miscellaneous                | 10      |         | +900.0%  | +9              |
| New to Workload Study                 | 3       | <b></b> | +200.0%  | +2              |

\* Compared to same time period as previous year 3/11/2024 12:17:33PM

January 2024 thru February 2024 Dispositions (Compared to January 2023 thru February 2023)

Portsmouth District: 3 FIPS: 740

| Other             | 232   |          | +13.7% | +28 |
|-------------------|-------|----------|--------|-----|
| Protective Orders | 84    | <b></b>  | -11.6% | -11 |
| Support           | 293   | <b></b>  | +8.1%  | +22 |
| Traffic           | 9     | <b>A</b> | +12.5% | +1  |
| GRAND TOTAL       | 1,687 | <b>A</b> | 2.6%   | +42 |