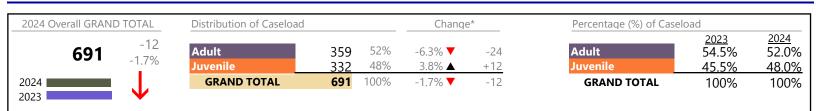

January 2024 thru February 2024 Dispositions (Compared to January 2023 thru February 2023)

Virginia Beach

District: 2 FIPS: 810

January 2024 thru February 2024 Dispositions (Compared to January 2023 thru February 2023)

Virginia Beach District: 2 FIPS: 810

| Dispositions by Major Case Category** |         |          |          |                 |
|---------------------------------------|---------|----------|----------|-----------------|
| Category                              | Summary | Change   | % Change | Absolute Change |
| Adult Criminal                        | 1,072   |          | +20.3%   | +181            |
| Child Dependency                      | 112     | ▼        | -18.8%   | -26             |
| Child in Need of Services/Supervision | 20      | <b></b>  | +100.0%  | +10             |
| Custody and Visitation                | 1,190   | <b></b>  | -6.4%    | -81             |
| Delinquency                           | 252     | <b>A</b> | +9.1%    | +21             |
| Juvenile Miscellaneous                | 10      | ▼        | -28.6%   | -4              |
| New to Workload Study                 | 11      | <b></b>  | +120.0%  | +6              |
| Other                                 | 1,800   | <b>A</b> | +216.3%  | +1,231          |
| Protective Orders                     | 269     | <b></b>  | +19.6%   | +44             |
| Support                               | 595     | <b></b>  | +6.6%    | +37             |
| Traffic                               | 79      | •        | -22.5%   | -23             |
| GRAND TOTAL                           | 5,410   |          | 34.8%    | +1,396          |