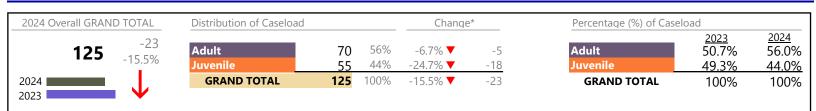

#### **Dispositions by Division & Code**

| Division | Case Type Description              | Code | Summary | Change            | % Change | Absolute Change |
|----------|------------------------------------|------|---------|-------------------|----------|-----------------|
| Adult    | Show Cause                         | SC   | 269     |                   | +14.5%   | +34             |
| Auun     | Civil Support                      | VS   | 205     | <b></b>           | +4.1%    | +8              |
|          | Misdemeanor                        | CM   | 196     | •                 | -18.7%   | -45             |
|          | Other                              | ОТ   | 145     | ▼                 | -13.7%   | -23             |
|          | Capias                             | CA   | 111     | <b></b>           | +42.3%   | +33             |
|          | Family Abuse - Protective Order    | FP   | 49      | •                 | -10.9%   | -6              |
|          | Felony                             | CF   | 48      | •                 | -28.4%   | -19             |
|          | Non-Family Abuse Protective Order  | AP   | 23      | <b>A</b>          | +27.8%   | +5              |
|          | Remand Support                     | RS   | 22      |                   | +144.4%  | +13             |
|          | Motion - Protective Order          | MP   | 5       | •                 | -50.0%   | -5              |
|          | Bond Forfeiture                    | BF   | 1       | <b></b>           | -        | +1              |
|          | Restricted License for Non-Support | SL   | 1       |                   | -        | +1              |
|          | Violation of Protective Order      | PV   | 11      |                   | -        | +1              |
|          | Total                              |      | 1,076   | •                 | -0.2%    | -2              |
| Juvenile | Custody Visitation                 | CV   | 414     | •                 | -4.8%    | -21             |
| Juvenne  | Misdemeanor                        | DM   | 38      | <b>A</b>          | +8.6%    | +3              |
|          | Felony                             | DF   | 33      | <b></b>           | +94.1%   | +16             |
|          | Remand Custody                     | RC   | 31      |                   | +181.8%  | +20             |
|          | Remand Visitation                  | RV   | 31      | <b></b>           | +181.8%  | +20             |
|          | Paternity                          | PT   | 19      | <b></b>           | +5.6%    | +1              |
|          | Status                             | ST   | 10      | <b></b>           | +900.0%  | +9              |
|          | Traffic                            | Т    | 9       | <b></b>           | +12.5%   | +1              |
|          | Permanency Planning                | PH   | 5       | <b></b>           | +25.0%   | +1              |
|          | Family Abuse - Protective Order    | FP   | 4       | <b>A</b>          | -        | +4              |
|          | Foster Care Review                 | FC   | 4       | $\Leftrightarrow$ |          | -               |
|          | Civil Violation                    | CI   | 3       | <b></b>           | +200.0%  | +2              |
|          | Non-Family Abuse Protective Order  | AP   | 3       | ▼                 | -75.0%   | -9              |
|          | Emergency Custody Order            | EC   | 2       | <b></b>           | +100.0%  | +1              |
|          | Show Cause                         | SC   | 2       | $\Leftrightarrow$ |          | -               |
|          | Terminate Parental Rights          | ТР   | 2       | <b></b>           | -        | +2              |
|          | Temporary Detention Order          | TD   | 1       | <b></b>           | -        | +1              |
|          | Abuse and Neglect                  | AN   | 0       | •                 | -100.0%  | -1              |
|          | Child In Need of Services          | CS   | 0       | •                 | -100.0%  | -1              |
|          | Initial Foster Care                | IF   | 0       | •                 | -100.0%  | -1              |
|          | Mental Commitment                  | MC   | 0       | •                 | -100.0%  | -1              |
|          | Other                              | ОТ   | 0       | •                 | -100.0%  | -3              |
|          | Total                              |      | 611     |                   | 7.8%     | +44             |
|          | GRAND TOTAL                        |      | 1,687   |                   | 2.6%     | +42             |

#### **Dispositions by Major Case Category\*\***

| Category                              | Summary | Change  | % Change | Absolute Change |
|---------------------------------------|---------|---------|----------|-----------------|
| Adult Criminal                        | 539     | <b></b> | -1.5%    | -8              |
| Child Dependency                      | 11      | <b></b> | +10.0%   | +1              |
| Child in Need of Services/Supervision | 0       | ▼       | -100.0%  | -1              |
| Custody and Visitation                | 433     | <b></b> | -4.4%    | -20             |
| Delinquency                           | 73      | <b></b> | +35.2%   | +19             |
| Juvenile Miscellaneous                | 10      |         | +900.0%  | +9              |
| New to Workload Study                 | 3       | <b></b> | +200.0%  | +2              |

\* Compared to same time period as previous year 3/11/2024 12:17:33PM

January 2024 thru February 2024 Dispositions (Compared to January 2023 thru February 2023)

Portsmouth District: 3 FIPS: 740

| Other             | 232   |          | +13.7% | +28 |
|-------------------|-------|----------|--------|-----|
| Protective Orders | 84    | <b></b>  | -11.6% | -11 |
| Support           | 293   | <b></b>  | +8.1%  | +22 |
| Traffic           | 9     | <b>A</b> | +12.5% | +1  |
| GRAND TOTAL       | 1,687 | <b>A</b> | 2.6%   | +42 |