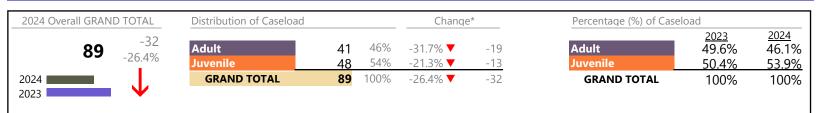

January 2024 thru February 2024 Dispositions (Compared to January 2023 thru February 2023)

District: 3 FIPS: 740

#### **Dispositions by Division & Code**

| Division | Case Type Description              | Code | Summary | Change            | % Change | Absolute Change |
|----------|------------------------------------|------|---------|-------------------|----------|-----------------|
| Adult    | Show Cause                         | SC   | 269     |                   | +14.5%   | +34             |
| Auun     | Civil Support                      | VS   | 205     | <b></b>           | +4.1%    | +8              |
|          | Misdemeanor                        | CM   | 196     | •                 | -18.7%   | -45             |
|          | Other                              | ОТ   | 145     | ▼                 | -13.7%   | -23             |
|          | Capias                             | CA   | 111     | <b></b>           | +42.3%   | +33             |
|          | Family Abuse - Protective Order    | FP   | 49      | •                 | -10.9%   | -6              |
|          | Felony                             | CF   | 48      | •                 | -28.4%   | -19             |
|          | Non-Family Abuse Protective Order  | AP   | 23      | <b>A</b>          | +27.8%   | +5              |
|          | Remand Support                     | RS   | 22      |                   | +144.4%  | +13             |
|          | Motion - Protective Order          | MP   | 5       | •                 | -50.0%   | -5              |
|          | Bond Forfeiture                    | BF   | 1       | <b></b>           | -        | +1              |
|          | Restricted License for Non-Support | SL   | 1       |                   | -        | +1              |
|          | Violation of Protective Order      | PV   | 11      |                   | -        | +1              |
|          | Total                              |      | 1,076   | •                 | -0.2%    | -2              |
| Juvenile | Custody Visitation                 | CV   | 414     | •                 | -4.8%    | -21             |
| Juvenne  | Misdemeanor                        | DM   | 38      | <b>A</b>          | +8.6%    | +3              |
|          | Felony                             | DF   | 33      | <b></b>           | +94.1%   | +16             |
|          | Remand Custody                     | RC   | 31      |                   | +181.8%  | +20             |
|          | Remand Visitation                  | RV   | 31      | <b></b>           | +181.8%  | +20             |
|          | Paternity                          | PT   | 19      | <b></b>           | +5.6%    | +1              |
|          | Status                             | ST   | 10      | <b></b>           | +900.0%  | +9              |
|          | Traffic                            | Т    | 9       | <b></b>           | +12.5%   | +1              |
|          | Permanency Planning                | PH   | 5       | <b></b>           | +25.0%   | +1              |
|          | Family Abuse - Protective Order    | FP   | 4       | <b>A</b>          | -        | +4              |
|          | Foster Care Review                 | FC   | 4       | $\Leftrightarrow$ |          | -               |
|          | Civil Violation                    | CI   | 3       | <b></b>           | +200.0%  | +2              |
|          | Non-Family Abuse Protective Order  | AP   | 3       | ▼                 | -75.0%   | -9              |
|          | Emergency Custody Order            | EC   | 2       | <b></b>           | +100.0%  | +1              |
|          | Show Cause                         | SC   | 2       | $\Leftrightarrow$ |          | -               |
|          | Terminate Parental Rights          | ТР   | 2       | <b></b>           | -        | +2              |
|          | Temporary Detention Order          | TD   | 1       | <b></b>           | -        | +1              |
|          | Abuse and Neglect                  | AN   | 0       | •                 | -100.0%  | -1              |
|          | Child In Need of Services          | CS   | 0       | •                 | -100.0%  | -1              |
|          | Initial Foster Care                | IF   | 0       | •                 | -100.0%  | -1              |
|          | Mental Commitment                  | MC   | 0       | •                 | -100.0%  | -1              |
|          | Other                              | ОТ   | 0       | •                 | -100.0%  | -3              |
|          | Total                              |      | 611     |                   | 7.8%     | +44             |
|          | GRAND TOTAL                        |      | 1,687   |                   | 2.6%     | +42             |

#### **Dispositions by Major Case Category\*\***

| Category                              | Summary | Change  | % Change | Absolute Change |
|---------------------------------------|---------|---------|----------|-----------------|
| Adult Criminal                        | 539     | <b></b> | -1.5%    | -8              |
| Child Dependency                      | 11      | <b></b> | +10.0%   | +1              |
| Child in Need of Services/Supervision | 0       | ▼       | -100.0%  | -1              |
| Custody and Visitation                | 433     | <b></b> | -4.4%    | -20             |
| Delinquency                           | 73      | <b></b> | +35.2%   | +19             |
| Juvenile Miscellaneous                | 10      |         | +900.0%  | +9              |
| New to Workload Study                 | 3       | <b></b> | +200.0%  | +2              |

\* Compared to same time period as previous year 3/11/2024 12:17:33PM

January 2024 thru February 2024 Dispositions (Compared to January 2023 thru February 2023)

Portsmouth District: 3 FIPS: 740

| Other             | 232   |          | +13.7% | +28 |
|-------------------|-------|----------|--------|-----|
| Protective Orders | 84    | <b></b>  | -11.6% | -11 |
| Support           | 293   | <b></b>  | +8.1%  | +22 |
| Traffic           | 9     | <b>A</b> | +12.5% | +1  |
| GRAND TOTAL       | 1,687 | <b>A</b> | 2.6%   | +42 |