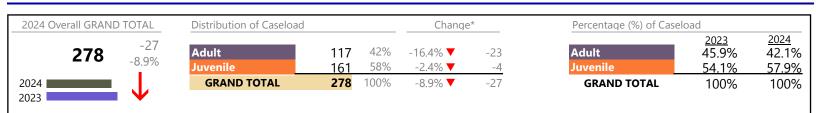

Virginia

January 2024 thru February 2024 Dispositions (Compared to January 2023 thru February 2023)

2024

58.8%

<u>41.2%</u>

100%

**Dispositions by Division & Code** 

| Division | Case Type Description                       | Code | Summary | Change            | % Change  | Absolute Change |
|----------|---------------------------------------------|------|---------|-------------------|-----------|-----------------|
| Adult    | Misdemeanor                                 | CM   | 346     |                   | +18.9%    | +55             |
|          | Show Cause                                  | SC   | 277     |                   | +1.5%     | +2              |
|          | Civil Support                               | VS   | 268     | •                 | -1.5%     | -2              |
|          | Other                                       | ОТ   | 202     |                   | +9.2%     | +17             |
|          | Capias                                      | CA   | 124     |                   | +31.9%    | +30             |
|          | Felony                                      | CF   | 120     | <b></b>           | +37.9%    | +33             |
|          | Family Abuse - Protective Order             | FP   | 103     | <b></b>           | +13.2%    | +12             |
|          | Remand Support                              | RS   | 76      |                   | +13.4%    | + 9             |
|          | Non-Family Abuse Protective Order           | AP   | 13      | •                 | -27.8%    | -5              |
|          | Motion - Protective Order                   | MP   | 6       | •                 | -40.0%    | -2              |
|          | Violation of Protective Order               | PV   | 3       | •                 | -50.0%    | -3              |
|          | Violation Family Abuse Protective Order     | PS   | 2       | <b>A</b>          | -         | +2              |
|          | Restricted License for Non-Support          | SL   | 1       | <b>A</b>          | -         | +1              |
|          | Total                                       |      | 1,541   |                   | 10.5%     | +147            |
| uvenile  | Custody Visitation                          | CV   | 722     | •                 | -24.9%    | -240            |
| uvenne   | Misdemeanor                                 | DM   | 79      | ▲                 | +172.4%   | +50             |
|          | Remand Custody                              | RC   | 60      | ▼                 | -1.6%     | -1              |
|          | Remand Visitation                           | RV   | 42      | ▼                 | -2.3%     | -1              |
|          | Felony                                      | DF   | 36      |                   | +38.5%    | +10             |
|          | Truancy                                     | TR   | 21      |                   | +600.0%   | +18             |
|          | Non-Family Abuse Protective Order           | AP   | 20      | <b></b>           | +33.3%    | +5              |
|          | Traffic                                     | Т    | 17      | <b>A</b>          | +88.9%    | +8              |
|          | Show Cause                                  | SC   | 16      |                   | +1,500.0% | +15             |
|          | Paternity                                   | РТ   | 15      | ▼                 | -6.3%     | -1              |
|          | Other                                       | ОТ   | 10      |                   | +25.0%    | +2              |
|          | Foster Care Review                          | FC   | 8       |                   | +300.0%   | +6              |
|          | Abuse and Neglect                           | AN   | 6       | <b>—</b>          | -62.5%    | -10             |
|          | Motion - Protective Order                   | MP   | 6       | ↔                 | 02.070    | -               |
|          | Child In Need of Services                   | CS   | 5       |                   | +400.0%   | +4              |
|          | Permanency Planning                         | PH   | 5       | -                 | -37.5%    | -3              |
|          | Civil Violation                             | CI   | 2       |                   | -51.570   | +2              |
|          | Emergency Custody Order                     | EC   | 2       | -                 | -81.8%    | -9              |
|          | Mental Commitment                           | MC   |         | <b>•</b>          | -50.0%    | -3              |
|          |                                             | TD   | 2       | <b>•</b>          | -75.0%    | -2              |
|          | Temporary Detention Order                   |      | 2       |                   |           |                 |
|          | Initial Foster Care                         | IF   | 1       | •                 | -66.7%    | -2              |
|          | Relief of Custody                           | CR   | 1       | $\leftrightarrow$ | 50.00/    | -               |
|          | Special Immigrant Juvenile Status           | SI   | 1       | •                 | -50.0%    | -1              |
|          | Status                                      | ST   | 1       |                   |           | -               |
|          | Voluntary Continuing Services and Support A | -    | 11      |                   | -         | +1              |
| Capias   |                                             | CA   | 0       | •                 | -100.0%   | -1              |
|          | Family Abuse - Protective Order             | FP   | 0       | •                 | -100.0%   | -1              |
|          | Terminate Parental Rights                   | ТР   | 0       | •                 | -100.0%   | -6              |
|          | Total                                       |      | 1,081   | •                 | -13.1%    | -163            |
|          | GRAND TOTAL                                 |      | 2,622   | •                 | -0.6%     | -16             |

## **Dispositions by Division & Code**

| Division | Case Type Description                     | Code        | Summary | Change                                | % Change  | Absolute Change |
|----------|-------------------------------------------|-------------|---------|---------------------------------------|-----------|-----------------|
| Adult    | Misdemeanor                               | СМ          | 522     | <b></b>                               | +29.9%    | +120            |
| Auun     | Civil Support                             | VS          | 455     | <b></b>                               | +0.2%     | +1              |
|          | Show Cause                                | SC          | 428     | <b>A</b>                              | +14.4%    | + 54            |
|          | Remand Support                            | RS          | 390     |                                       | +1,047.1% | +356            |
|          | Other                                     | ОТ          | 317     | •                                     | -23.4%    | -97             |
|          | Capias                                    | CA          | 164     |                                       | +65.7%    | +65             |
|          | Family Abuse - Protective Order           | FP          | 155     | <b></b>                               | +23.0%    | +29             |
|          | Felony                                    | CF          | 92      | •                                     | -22.0%    | -26             |
|          | Motion - Protective Order                 | MP          | 25      |                                       | +56.3%    | +0              |
|          | Non-Family Abuse Protective Order         | AP          | 10      | <b></b>                               | +100.0%   | + [             |
|          | Violation of Protective Order             | PV          | 5       | <b>A</b>                              | +400.0%   | +4              |
|          | Bond Forfeiture                           | BF          | 1       |                                       | -         | + '             |
|          | Criminal Support                          | CS          | 0<br>0  | ▼                                     | -100.0%   |                 |
|          | Total                                     |             | 2,564   |                                       | 25.4%     | +520            |
| uvenile  | Custody Visitation                        | CV          | 1,166   | •                                     | -7.2%     | -9(             |
| avenne   | Remand Custody                            | RC          | 552     | <b>A</b>                              | +868.4%   | +495            |
|          | Remand Visitation                         | RV          | 537     |                                       | +858.9%   | +481            |
|          | Misdemeanor                               | DM          | 175     | <b></b>                               | +44.6%    | +54             |
|          | Traffic                                   | Т           | 79      | •                                     | -22.5%    | -23             |
|          | Felony                                    | DF          | 65      | •                                     | -31.6%    | -3(             |
|          | Motion - Protective Order                 | MP          | 64      | <b></b>                               | +12.3%    | +               |
|          | Abuse and Neglect                         | AN          | 40      | •                                     | -38.5%    | -2!             |
|          | Permanency Planning                       | PH          | 30      |                                       | +7.1%     | +2              |
|          | Paternity                                 | РТ          | 24      | <b></b>                               | +60.0%    | + 9             |
|          | Foster Care Review                        | FC          | 22      |                                       | +69.2%    | +9              |
|          | Show Cause                                | SC          | 15      |                                       | -6.3%     |                 |
|          | Non-Family Abuse Protective Order         | AP          | 14      | <b>•</b>                              | -33.3%    |                 |
|          | Initial Foster Care                       | IF          | 10      | · · · · · · · · · · · · · · · · · · · | -28.6%    | -4              |
|          | Status                                    | ST          | 10      | <b>T</b>                              | -23.1%    | -3              |
|          | Civil Violation                           | CI          | 9       | ,<br>A                                | +125.0%   | +!              |
|          | Truancy                                   | TR          | 9       |                                       | +80.0%    | +4              |
|          | Terminate Parental Rights                 | TP          | 8       |                                       | -38.5%    | _[              |
|          | Capias                                    | CA          | 5       | <b>Å</b>                              | +400.0%   | +4              |
|          | Child In Need of Services                 | CS          | 3       | $\Leftrightarrow$                     | +400.076  | T*              |
|          | Other                                     | OT          |         | ▼                                     | -25.0%    |                 |
|          |                                           |             | 3       |                                       |           |                 |
|          | Special Immigrant Juvenile Status         | SI          | 2       |                                       | +100.0%   | + '             |
|          | Entrustment                               | ET          | 1       | ↔                                     |           |                 |
|          | Family Abuse - Protective Order           | FP          |         | <b>_</b>                              | -         | + ^             |
|          | Relief of Custody                         | CR          | 1       |                                       | -50.0%    |                 |
|          | Temporary Detention Order                 | TD          | 1       |                                       | -50.0%    |                 |
|          | Emancipation                              | EP          | 0       |                                       | -100.0%   | - '             |
|          | Mental Commitment                         | MC          | 0       |                                       | -100.0%   | -2              |
|          | Qualified Residential Treatment           | QR          | 0       |                                       | -100.0%   | - 1             |
|          | Voluntary Continuing Services and Support | t Agreen VA | 0       |                                       | -100.0%   | - ^             |
|          | Total                                     |             | 2,846   |                                       | 44.5%     | +876            |
|          | GRAND TOTAL                               |             | 5,410   | <b></b>                               | 34.8%     | +1,396          |

January 2024 thru February 2024 Dispositions (Compared to January 2023 thru February 2023)

Virginia Beach District: 2 FIPS: 810

| Dispositions by Major Case Category** |         |          |          |                 |
|---------------------------------------|---------|----------|----------|-----------------|
| Category                              | Summary | Change   | % Change | Absolute Change |
| Adult Criminal                        | 1,072   |          | +20.3%   | +181            |
| Child Dependency                      | 112     | ▼        | -18.8%   | -26             |
| Child in Need of Services/Supervision | 20      | <b></b>  | +100.0%  | +10             |
| Custody and Visitation                | 1,190   | <b></b>  | -6.4%    | -81             |
| Delinquency                           | 252     | <b>A</b> | +9.1%    | +21             |
| Juvenile Miscellaneous                | 10      | ▼        | -28.6%   | -4              |
| New to Workload Study                 | 11      | <b></b>  | +120.0%  | +6              |
| Other                                 | 1,800   | <b>A</b> | +216.3%  | +1,231          |
| Protective Orders                     | 269     | <b></b>  | +19.6%   | +44             |
| Support                               | 595     | <b></b>  | +6.6%    | +37             |
| Traffic                               | 79      | •        | -22.5%   | -23             |
| GRAND TOTAL                           | 5,410   |          | 34.8%    | +1,396          |