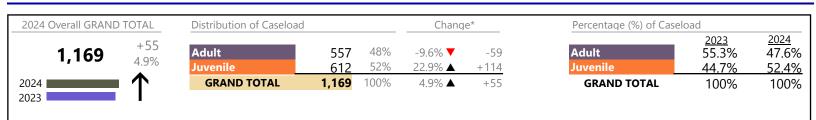

## **Dispositions by Major Case Category\*\***

| Category                              | Summary | Change   | % Change | Absolute Change |
|---------------------------------------|---------|----------|----------|-----------------|
| Adult Criminal                        | 233     |          | -5.3%    | -13             |
| Child Dependency                      | 15      |          | -16.7%   | -3              |
| Child in Need of Services/Supervision | 1       | <b></b>  | -        | +1              |
| Custody and Visitation                | 249     | ▼        | -9.8%    | -27             |
| Delinquency                           | 60      | <b>A</b> | +39.5%   | +17             |
| Juvenile Miscellaneous                | 10      | ▼.       | -33.3%   | -5              |
| Other                                 | 126     | <b>A</b> | -85.9%   | -768            |
| Protective Orders                     | 57      | <b></b>  | +11.8%   | +6              |

\* Compared to same time period as previous year 3/11/2024 12:17:33PM

# CPSS - JCMS CASELOAD STATISTICS OF THE JUVENILE & DOMESTIC RELATIONS DISTRICT COURTS Suffolk January 2024 thru February 2024 Dispositions (Compared to January 2023 thru February 2023) District: 5 FIPS: 800 Support 193 +13.5% +23 Traffic 9 +12.5% +1