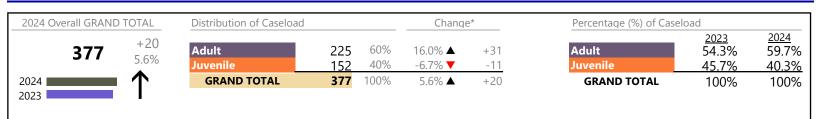

January 2024 thru February 2024 Dispositions (Compared to January 2023 thru February 2023)

District: 3 FIPS: 740

#### **Dispositions by Division & Code**

| Division | Case Type Description              | Code | Summary | Change            | % Change | Absolute Change |
|----------|------------------------------------|------|---------|-------------------|----------|-----------------|
| Adult    | Show Cause                         | SC   | 269     |                   | +14.5%   | +34             |
| Auun     | Civil Support                      | VS   | 205     | <b></b>           | +4.1%    | +8              |
|          | Misdemeanor                        | CM   | 196     | •                 | -18.7%   | -45             |
|          | Other                              | ОТ   | 145     | ▼                 | -13.7%   | -23             |
|          | Capias                             | CA   | 111     | <b></b>           | +42.3%   | +33             |
|          | Family Abuse - Protective Order    | FP   | 49      | •                 | -10.9%   | -6              |
|          | Felony                             | CF   | 48      | •                 | -28.4%   | -19             |
|          | Non-Family Abuse Protective Order  | AP   | 23      | <b>A</b>          | +27.8%   | +5              |
|          | Remand Support                     | RS   | 22      |                   | +144.4%  | +13             |
|          | Motion - Protective Order          | MP   | 5       | •                 | -50.0%   | -5              |
|          | Bond Forfeiture                    | BF   | 1       | <b></b>           | -        | +1              |
|          | Restricted License for Non-Support | SL   | 1       |                   | -        | +1              |
|          | Violation of Protective Order      | PV   | 11      |                   | -        | +1              |
|          | Total                              |      | 1,076   | •                 | -0.2%    | -2              |
| Juvenile | Custody Visitation                 | CV   | 414     | •                 | -4.8%    | -21             |
| Juvenne  | Misdemeanor                        | DM   | 38      | <b>A</b>          | +8.6%    | +3              |
|          | Felony                             | DF   | 33      | <b></b>           | +94.1%   | +16             |
|          | Remand Custody                     | RC   | 31      |                   | +181.8%  | +20             |
|          | Remand Visitation                  | RV   | 31      | <b></b>           | +181.8%  | +20             |
|          | Paternity                          | PT   | 19      | <b></b>           | +5.6%    | +1              |
|          | Status                             | ST   | 10      | <b></b>           | +900.0%  | +9              |
|          | Traffic                            | Т    | 9       | <b></b>           | +12.5%   | +1              |
|          | Permanency Planning                | PH   | 5       | <b></b>           | +25.0%   | +1              |
|          | Family Abuse - Protective Order    | FP   | 4       | <b>A</b>          | -        | +4              |
|          | Foster Care Review                 | FC   | 4       | $\Leftrightarrow$ |          | -               |
|          | Civil Violation                    | CI   | 3       | <b></b>           | +200.0%  | +2              |
|          | Non-Family Abuse Protective Order  | AP   | 3       | ▼                 | -75.0%   | -9              |
|          | Emergency Custody Order            | EC   | 2       | <b></b>           | +100.0%  | +1              |
|          | Show Cause                         | SC   | 2       | $\Leftrightarrow$ |          | -               |
|          | Terminate Parental Rights          | ТР   | 2       | <b></b>           | -        | +2              |
|          | Temporary Detention Order          | TD   | 1       | <b></b>           | -        | +1              |
|          | Abuse and Neglect                  | AN   | 0       | •                 | -100.0%  | -1              |
|          | Child In Need of Services          | CS   | 0       | •                 | -100.0%  | -1              |
|          | Initial Foster Care                | IF   | 0       | •                 | -100.0%  | -1              |
|          | Mental Commitment                  | MC   | 0       | •                 | -100.0%  | -1              |
|          | Other                              | ОТ   | 0       | •                 | -100.0%  | -3              |
|          | Total                              |      | 611     |                   | 7.8%     | +44             |
|          | GRAND TOTAL                        |      | 1,687   |                   | 2.6%     | +42             |

#### **Dispositions by Major Case Category\*\***

| Category                              | Summary | Change  | % Change | Absolute Change |
|---------------------------------------|---------|---------|----------|-----------------|
| Adult Criminal                        | 539     | <b></b> | -1.5%    | -8              |
| Child Dependency                      | 11      | <b></b> | +10.0%   | +1              |
| Child in Need of Services/Supervision | 0       | ▼       | -100.0%  | -1              |
| Custody and Visitation                | 433     | <b></b> | -4.4%    | -20             |
| Delinquency                           | 73      | <b></b> | +35.2%   | +19             |
| Juvenile Miscellaneous                | 10      |         | +900.0%  | +9              |
| New to Workload Study                 | 3       | <b></b> | +200.0%  | +2              |

\* Compared to same time period as previous year 3/11/2024 12:17:33PM

January 2024 thru February 2024 Dispositions (Compared to January 2023 thru February 2023)

Portsmouth District: 3 FIPS: 740

| Other             | 232   |          | +13.7% | +28 |
|-------------------|-------|----------|--------|-----|
| Protective Orders | 84    | <b></b>  | -11.6% | -11 |
| Support           | 293   | <b></b>  | +8.1%  | +22 |
| Traffic           | 9     | <b>A</b> | +12.5% | +1  |
| GRAND TOTAL       | 1,687 | <b>A</b> | 2.6%   | +42 |