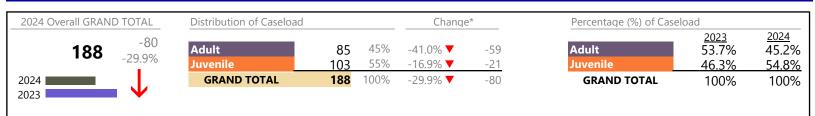

#### **Dispositions by Division & Code**

| Division | Case Type Description              | Code | Summary | Change            | % Change | Absolute Change |
|----------|------------------------------------|------|---------|-------------------|----------|-----------------|
| Adult    | Show Cause                         | SC   | 269     |                   | +14.5%   | +34             |
| Auun     | Civil Support                      | VS   | 205     | <b></b>           | +4.1%    | +8              |
|          | Misdemeanor                        | CM   | 196     | •                 | -18.7%   | -45             |
|          | Other                              | ОТ   | 145     | ▼                 | -13.7%   | -23             |
|          | Capias                             | CA   | 111     | <b></b>           | +42.3%   | +33             |
|          | Family Abuse - Protective Order    | FP   | 49      | •                 | -10.9%   | -6              |
|          | Felony                             | CF   | 48      | •                 | -28.4%   | -19             |
|          | Non-Family Abuse Protective Order  | AP   | 23      | <b>A</b>          | +27.8%   | +5              |
|          | Remand Support                     | RS   | 22      |                   | +144.4%  | +13             |
|          | Motion - Protective Order          | MP   | 5       | •                 | -50.0%   | -5              |
|          | Bond Forfeiture                    | BF   | 1       | <b></b>           | -        | +1              |
|          | Restricted License for Non-Support | SL   | 1       |                   | -        | +1              |
|          | Violation of Protective Order      | PV   | 11      |                   | -        | +1              |
|          | Total                              |      | 1,076   | •                 | -0.2%    | -2              |
| Juvenile | Custody Visitation                 | CV   | 414     | •                 | -4.8%    | -21             |
| Juvenne  | Misdemeanor                        | DM   | 38      | <b>A</b>          | +8.6%    | +3              |
|          | Felony                             | DF   | 33      | <b></b>           | +94.1%   | +16             |
|          | Remand Custody                     | RC   | 31      |                   | +181.8%  | +20             |
|          | Remand Visitation                  | RV   | 31      | <b></b>           | +181.8%  | +20             |
|          | Paternity                          | PT   | 19      | <b></b>           | +5.6%    | +1              |
|          | Status                             | ST   | 10      | <b></b>           | +900.0%  | +9              |
|          | Traffic                            | Т    | 9       | <b></b>           | +12.5%   | +1              |
|          | Permanency Planning                | PH   | 5       | <b></b>           | +25.0%   | +1              |
|          | Family Abuse - Protective Order    | FP   | 4       | <b>A</b>          | -        | +4              |
|          | Foster Care Review                 | FC   | 4       | $\Leftrightarrow$ |          | -               |
|          | Civil Violation                    | CI   | 3       | <b></b>           | +200.0%  | +2              |
|          | Non-Family Abuse Protective Order  | AP   | 3       | ▼                 | -75.0%   | -9              |
|          | Emergency Custody Order            | EC   | 2       | <b></b>           | +100.0%  | +1              |
|          | Show Cause                         | SC   | 2       | $\Leftrightarrow$ |          | -               |
|          | Terminate Parental Rights          | ТР   | 2       | <b></b>           | -        | +2              |
|          | Temporary Detention Order          | TD   | 1       | <b></b>           | -        | +1              |
|          | Abuse and Neglect                  | AN   | 0       | •                 | -100.0%  | -1              |
|          | Child In Need of Services          | CS   | 0       | •                 | -100.0%  | -1              |
|          | Initial Foster Care                | IF   | 0       | •                 | -100.0%  | -1              |
|          | Mental Commitment                  | MC   | 0       | •                 | -100.0%  | -1              |
|          | Other                              | ОТ   | 0       | •                 | -100.0%  | -3              |
|          | Total                              |      | 611     |                   | 7.8%     | +44             |
|          | GRAND TOTAL                        |      | 1,687   |                   | 2.6%     | +42             |

#### **Dispositions by Major Case Category\*\***

| Category                              | Summary | Change  | % Change | Absolute Change |
|---------------------------------------|---------|---------|----------|-----------------|
| Adult Criminal                        | 539     | <b></b> | -1.5%    | -8              |
| Child Dependency                      | 11      | <b></b> | +10.0%   | +1              |
| Child in Need of Services/Supervision | 0       | ▼       | -100.0%  | -1              |
| Custody and Visitation                | 433     | <b></b> | -4.4%    | -20             |
| Delinquency                           | 73      | <b></b> | +35.2%   | +19             |
| Juvenile Miscellaneous                | 10      |         | +900.0%  | +9              |
| New to Workload Study                 | 3       | <b></b> | +200.0%  | +2              |

\* Compared to same time period as previous year 3/11/2024 12:17:33PM

January 2024 thru February 2024 Dispositions (Compared to January 2023 thru February 2023)

Portsmouth District: 3 FIPS: 740

| Other             | 232   |          | +13.7% | +28 |
|-------------------|-------|----------|--------|-----|
| Protective Orders | 84    | <b></b>  | -11.6% | -11 |
| Support           | 293   | <b></b>  | +8.1%  | +22 |
| Traffic           | 9     | <b>A</b> | +12.5% | +1  |
| GRAND TOTAL       | 1,687 | <b>A</b> | 2.6%   | +42 |