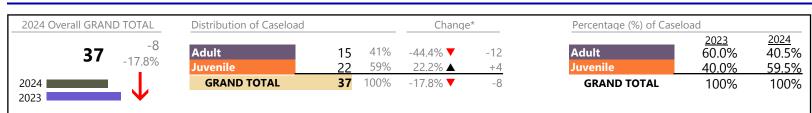

\* Compared to same time period as previous year 3/11/2024 12:17:33PM

January 2024 thru February 2024 Dispositions (Compared to January 2023 thru February 2023)

Chesapeake District: 1 FIPS: 550

| Child in Need of Services/Supervision | 28    | <b></b> | +600.0% | +24  |
|---------------------------------------|-------|---------|---------|------|
| Custody and Visitation                | 737   | •       | -24.7%  | -242 |
| Delinquency                           | 129   |         | +130.4% | +73  |
| Juvenile Miscellaneous                | 1     |         |         | 0    |
| New to Workload Study                 | 3     | <b></b> | +50.0%  | +1   |
| Other                                 | 396   |         | +2.3%   | +9   |
| Protective Orders                     | 148   | ▼       | +5.0%   | +7   |
| Support                               | 367   | <b></b> | -1.6%   | -6   |
| Traffic                               | 17    | <b></b> | +88.9%  | +8   |
| GRAND TOTAL                           | 2,622 | •       | -0.6%   | -16  |