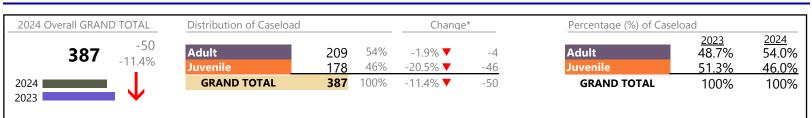

January 2024 thru February 2024 Dispositions (Compared to January 2023 thru February 2023)

Virginia Beach District: 2 FIPS: 810

| Dispositions by Major Case Category** |         |          |          |                 |
|---------------------------------------|---------|----------|----------|-----------------|
| Category                              | Summary | Change   | % Change | Absolute Change |
| Adult Criminal                        | 1,072   |          | +20.3%   | +181            |
| Child Dependency                      | 112     | ▼        | -18.8%   | -26             |
| Child in Need of Services/Supervision | 20      | <b></b>  | +100.0%  | +10             |
| Custody and Visitation                | 1,190   | <b></b>  | -6.4%    | -81             |
| Delinquency                           | 252     | <b>A</b> | +9.1%    | +21             |
| Juvenile Miscellaneous                | 10      | ▼        | -28.6%   | -4              |
| New to Workload Study                 | 11      | <b></b>  | +120.0%  | +6              |
| Other                                 | 1,800   | <b>A</b> | +216.3%  | +1,231          |
| Protective Orders                     | 269     | <b></b>  | +19.6%   | +44             |
| Support                               | 595     | <b></b>  | +6.6%    | +37             |
| Traffic                               | 79      | •        | -22.5%   | -23             |
| GRAND TOTAL                           | 5,410   |          | 34.8%    | +1,396          |