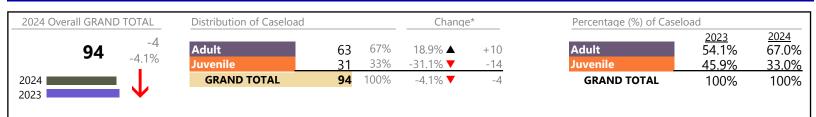

January 2024 thru February 2024 Dispositions (Compared to January 2023 thru February 2023)

District: 5 FIPS: 620

**Dispositions by Division & Code** 

| Division | Case Type Description             | Code | Summary | Change            | % Change | Absolute Change |
|----------|-----------------------------------|------|---------|-------------------|----------|-----------------|
| Adult    | Other                             | ОТ   | 25      | <b>A</b>          | +38.9%   | +7              |
| / Colore | Misdemeanor                       | CM   | 23      |                   | +53.3%   | +8              |
|          | Show Cause                        | SC   | 11      |                   | +57.1%   | +4              |
|          | Civil Support                     | VS   | 6       | •                 | -60.0%   | -9              |
|          | Capias                            | CA   | 5       | •                 | -28.6%   | -2              |
|          | Felony                            | CF   | 4       |                   | -        | +4              |
|          | Family Abuse - Protective Order   | FP   | 2       | •                 | -60.0%   | -3              |
|          | Motion - Protective Order         | MP   | 0       | •                 | -100.0%  | -1              |
|          | Remand Support                    | RS   | 0       | •                 | -100.0%  | -2              |
|          | Total                             |      | 76      |                   | 8.6%     | +6              |
| Juvenile | Custody Visitation                | CV   | 43      | <b></b>           | +79.2%   | +19             |
| Javenne  | Felony                            | DF   | 8       | •                 | -33.3%   | -4              |
|          | Foster Care Review                | FC   | 5       | •                 | -16.7%   | -1              |
|          | Misdemeanor                       | DM   | 3       | •                 | -75.0%   | -9              |
|          | Abuse and Neglect                 | AN   | 2       |                   | -50.0%   | -2              |
|          | Non-Family Abuse Protective Order | AP   | 2       |                   | -        | +2              |
|          | Permanency Planning               | PH   | 2       | •                 | -33.3%   | -1              |
|          | Other                             | ОТ   | 1       | <b>A</b>          | -        | +1              |
|          | Paternity                         | PT   | 1       | $\Leftrightarrow$ |          | -               |
|          | Relief of Custody                 | CR   | 1       | <b>A</b>          | -        | +1              |
|          | Emergency Custody Order           | EC   | 0       | •                 | -100.0%  | -1              |
|          | Initial Foster Care               | IF   | 0       | •                 | -100.0%  | -2              |
|          | Qualified Residential Treatment   | QR   | 0       | •                 | -100.0%  | -1              |
|          | Remand Custody                    | RC   | 0       | ▼                 | -100.0%  | -2              |
|          | Remand Visitation                 | RV   | 0       | •                 | -100.0%  | -2              |
|          | Status                            | ST   | 0       | ▼                 | -100.0%  | -1              |
|          | Temporary Detention Order         | TD   | 0       | ▼                 | -100.0%  | -1              |
|          | Terminate Parental Rights         | TP   | 0       | •                 | -100.0%  | -2              |
|          | Traffic                           | Т    | 0       | ▼                 | -100.0%  | -8              |
|          | Total                             |      | 68      | ▼                 | -17.1%   | -14             |
|          | GRAND TOTAL                       |      | 144     | •                 | -5.3%    | -8              |

| Category               | Summary | Change   | % Change | Absolute Change |
|------------------------|---------|----------|----------|-----------------|
| Adult Criminal         | 43      |          | +87.0%   | +20             |
| Child Dependency       | 10      | <b></b>  | -44.4%   | -8              |
| Custody and Visitation | 44      | <b></b>  | +76.0%   | +19             |
| Delinquency            | 11      | •        | -54.2%   | -13             |
| Juvenile Miscellaneous | 0       | •        | -100.0%  | -1              |
| Other                  | 26      |          |          | 0               |
| Protective Orders      | 4       | <b>A</b> | -33.3%   | -2              |
| Support                | 6       | •        | -71.4%   | -15             |
| Traffic                | 0       | ▼        | -100.0%  | -8              |
| GRAND TOTAL            | 144     | ▼        | -5.3%    | -8              |
|                        |         |          |          |                 |