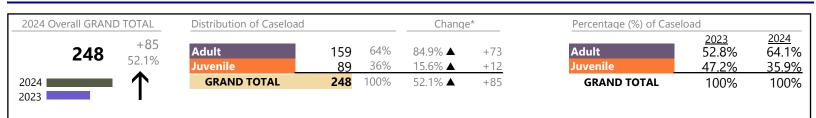

## **Dispositions by Major Case Category\*\***

| Category                              | Summary | Change   | % Change | Absolute Change |
|---------------------------------------|---------|----------|----------|-----------------|
| Adult Criminal                        | 18,851  | ▼        | +7.0%    | +1,232          |
| Child Dependency                      | 3,165   |          | +4.5%    | +137            |
| Child in Need of Services/Supervision | 707     |          | +33.1%   | +176            |
| Custody and Visitation                | 19,781  | <b></b>  | -3.4%    | -703            |
| Delinquency                           | 5,342   |          | +26.4%   | +1,115          |
| Juvenile Miscellaneous                | 963     | •        | -7.3%    | -76             |
| New to Workload Study                 | 407     | <b></b>  | +123.6%  | +225            |
| Other                                 | 9,443   | <b>A</b> | +1.8%    | +164            |
| Protective Orders                     | 3,818   |          | +0.4%    | +14             |
| Support                               | 9,552   | <b>A</b> | +1.3%    | +123            |
| Traffic                               | 1,746   | <b>A</b> | +2.2%    | +38             |
| GRAND TOTAL                           | 73,775  |          | 3.4%     | +2,445          |
|                                       |         |          |          |                 |