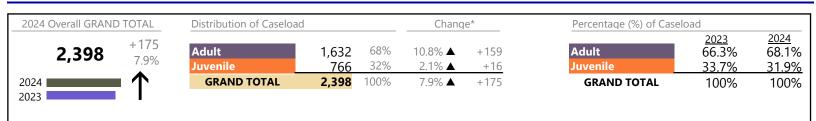

# CPSS - JCMS CASELOAD STATISTICS OF THE JUVENILE & DOMESTIC RELATIONS DISTRICT COURTS Suffolk January 2024 thru February 2024 Dispositions (Compared to January 2023 thru February 2023) District: 5 FIPS: 800 Support 193 +13.5% +23 Traffic 9 +12.5% +1

|             | 9   | <b>A</b> | +12.5% | +1   |
|-------------|-----|----------|--------|------|
| GRAND TOTAL | 953 | <b>•</b> | -44.6% | -768 |

January 2024 thru February 2024 Dispositions (Compared to January 2023 thru February 2023)