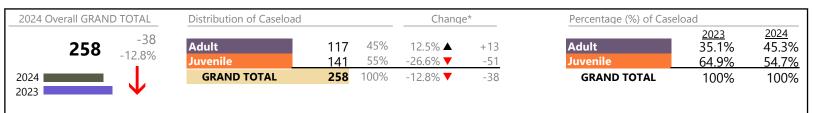

#### **Dispositions by Division & Code**

| Division    | Case Type Description                 | Code           | Summary | Change            | % Change | Absolute Change |
|-------------|---------------------------------------|----------------|---------|-------------------|----------|-----------------|
| Adult       | Civil Support                         | VS             | 146     | <b></b>           | +16.8%   | +21             |
| Addit       | Show Cause                            | SC             | 114     | ▼                 | -5.0%    | -6              |
|             | Misdemeanor                           | CM             | 99      | ▼                 | -17.5%   | -21             |
|             | Other                                 | ОТ             | 69      | ▼                 | -78.8%   | -256            |
|             | Family Abuse - Protective Order       | FP             | 41      | ▼                 | -2.4%    | -1              |
|             | Capias                                | CA             | 40      | <b>A</b>          | +48.1%   | +13             |
|             | Felony                                | CF             | 26      | <b></b>           | +8.3%    | +2              |
|             | Remand Support                        | RS             | 13      | ▼                 | -91.8%   | -146            |
|             | Motion - Protective Order             | MP             | 5       | <b></b>           | +150.0%  | +3              |
|             | Restricted License for Non-Support    | SL             | 1       | <b></b>           | -        | +1              |
|             | Total                                 |                | 554     | ▼                 | -41.3%   | -390            |
| Juvenile    | Custody Visitation                    | CV             | 237     | •                 | -10.6%   | -28             |
| Juvenne     | Misdemeanor                           | DM             | 45      |                   | +36.4%   | +12             |
|             | Remand Custody                        | RC             | 16      | ▼                 | -91.8%   | -179            |
|             | Remand Visitation                     | RV             | 15      | ▼                 | -92.1%   | -175            |
|             | Felony                                | DF             | 13      | <b></b>           | +62.5%   | +5              |
|             | Paternity                             | PT             | 12      | <b></b>           | +9.1%    | +1              |
|             | Non-Family Abuse Protective Order     | AP             | 11      | <b></b>           | +120.0%  | +6              |
|             | Status                                | ST             | 10      | ▼                 | -33.3%   | -5              |
|             | Traffic                               | Т              | 9       | <b></b>           | +12.5%   | +1              |
|             | Emergency Custody Order               | EC             | 8       | <b></b>           | +700.0%  | +7              |
|             | Relief of Custody                     | CR             | 6       | <b></b>           | -        | +6              |
|             | Temporary Detention Order             | TD             | 5       | <b></b>           | +66.7%   | +2              |
|             | Initial Foster Care                   | IF             | 4       | <b></b>           | -        | +4              |
|             | Abuse and Neglect                     | AN             | 3       | <b></b>           | -        | +3              |
|             | Permanency Planning                   | PH             | 2       | ▼                 | -75.0%   | -6              |
|             | Show Cause                            | SC             | 2       | <b>A</b>          | +100.0%  | +1              |
|             | Capias                                | CA             | 1       | $\Leftrightarrow$ |          | -               |
|             | Child at Risk                         | RI             | 0       | ▼                 | -100.0%  | -1              |
|             | Family Abuse - Protective Order       | FP             | 0       | ▼                 | -100.0%  | -2              |
|             | Foster Care Review                    | FC             | 0       | ▼                 | -100.0%  | -4              |
|             | Mental Commitment                     | MC             | 0       | ▼                 | -100.0%  | -2              |
|             | Other                                 | ОТ             | 0       | ▼                 | -100.0%  | -19             |
|             | Terminate Parental Rights             | TP             | 0       | ▼                 | -100.0%  | -2              |
|             | Voluntary Continuing Services and Sup | oort Agreen VA | 0       | ▼                 | -100.0%  | -3              |
|             | Total                                 |                | 399     | •                 | -48.6%   | -378            |
| GRAND TOTAL |                                       |                | 953     | •                 | -44.6%   | -768            |

## **Dispositions by Major Case Category\*\***

| Category                              | Summary | Change   | % Change | Absolute Change |
|---------------------------------------|---------|----------|----------|-----------------|
| Adult Criminal                        | 233     |          | -5.3%    | -13             |
| Child Dependency                      | 15      |          | -16.7%   | -3              |
| Child in Need of Services/Supervision | 1       | <b></b>  | -        | +1              |
| Custody and Visitation                | 249     | ▼        | -9.8%    | -27             |
| Delinquency                           | 60      | <b>A</b> | +39.5%   | +17             |
| Juvenile Miscellaneous                | 10      | ▼.       | -33.3%   | -5              |
| Other                                 | 126     | <b>A</b> | -85.9%   | -768            |
| Protective Orders                     | 57      | <b></b>  | +11.8%   | +6              |

# CPSS - JCMS CASELOAD STATISTICS OF THE JUVENILE & DOMESTIC RELATIONS DISTRICT COURTS Suffolk January 2024 thru February 2024 Dispositions (Compared to January 2023 thru February 2023) District: 5 FIPS: 800 Support 193 +13.5% +23 Traffic 9 +12.5% +1

|             | 9   | <b>A</b> | +12.5% | +1   |
|-------------|-----|----------|--------|------|
| GRAND TOTAL | 953 | <b>•</b> | -44.6% | -768 |

January 2024 thru February 2024 Dispositions (Compared to January 2023 thru February 2023)