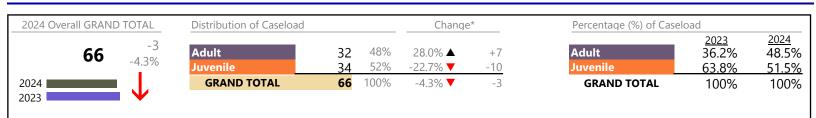

| +27                                                                                                                                                        |
|         | 81<br>4<br>2<br>87<br>18<br>4<br>70<br>35<br>32<br>10 | 81     ▲       4     ▲       2     ▲       87     ↔       18     ▲       4     ↔       70     ▲       35     ▲       32     ✓       10     ▲ | $81$ $+2.5\%$ $4$ $-50.0\%$ $2$ $+100.0\%$ $87$ $\Rightarrow$ $18$ $-10.0\%$ $4$ $\Rightarrow$ $70$ $+84.2\%$ $35$ $+12.9\%$ $32$ $-22.0\%$ $10$ $+25.0\%$ |

\* Compared to same time period as previous year 3/11/2024 12:17:33PM

January 2024 thru February 2024 Dispositions (Compared to January 2023 thru February 2023)

King & Queen

District: 9 FIPS: 097



#### **Dispositions by Division & Code**

| Case Type Description             | Code                                                                                                                                                                                                                                                                                                                             | Summary                                                                                                                                                                                                                                                                                                      | Change