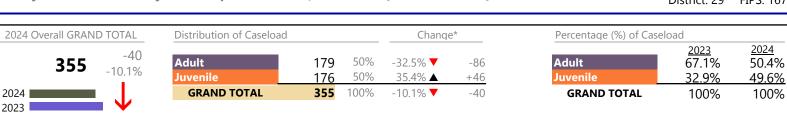

| Category               | Summary | Change   | % Change | Absolute Change |
|------------------------|---------|----------|----------|-----------------|
| Adult Criminal         | 67      |          | +148.1%  | +40             |
| Child Dependency       | 3       | <b>A</b> | -        | +3              |
| Custody and Visitation | 39      | <b></b>  | +14.7%   | +5              |
| Delinquency            | 19      | ▼        | +35.7%   | +5              |
| New to Workload Study  | 2       |          | -        | +2              |
| Other                  | 8       | <b></b>  | +14.3%   | +1              |
| Protective Orders      | 2       | <b>A</b> | -81.8%   | -9              |
| Support                | 17      | <b></b>  | +6.3%    | +1              |
| Traffic                | 11      | <b></b>  | +83.3%   | +5              |
| GRAND TOTAL            | 168     |          | 46.1%    | +53             |
|                        |         |          |          |                 |