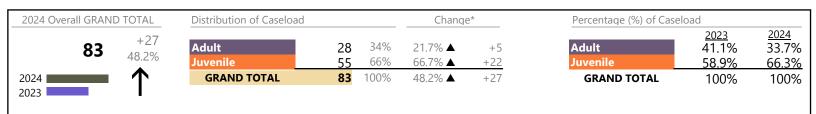

\* Compared to same time period as previous year 3/11/2024 12:17:33PM

January 2024 thru February 2024 Dispositions (Compared to January 2023 thru February 2023)

Southampton

District: 5 FIPS: 175

#### **Dispositions by Division & Code**

| Division | Case Type Description             | Code | Summary | Change            | % Change | Absolute Change |
|----------|-----------------------------------|------|---------|-------------------|----------|-----------------|
| Adult    | Misdemeanor                       | СМ   | 18      |                   | +20.0%   | +3              |
| Auun     | Civil Support                     | VS   | 15      | <b></b>           | +15.4%   | +2              |
|          | Other                             | ОТ   | 14      | <b></b>           | +16.7%   | +2              |
|          | Show Cause                        | SC   | 11      | <b></b>           | +120.0%  | +6              |
|          | Family Abuse - Protective Order   | FP   | 6       | <b></b>           | +50.0%   | +2              |
|          | Remand Support                    | RS   | 4       | <b></b>           | +33.3%   | +1              |
|          | Capias                            | CA   | 3       | <b></b>           | -25.0%   | -1              |
|          | Violation of Protective Order     | PV   | 2       | ▼                 | -33.3%   | -1              |
|          | Felony                            | CF   | 1       | •                 | -83.3%   | -5              |
|          | Non-Family Abuse Protective Order | AP   | 1       | <b></b>           | -        | +1              |
|          | Total                             |      | 75      | <b></b>           | 15.4%    | +10             |
| Juvenile | Custody Visitation                | CV   | 47      |                   | +42.4%   | +14             |
| Juvenne  | Remand Custody                    | RC   | 6       | <b></b>           | +100.0%  | +3              |
|          | Remand Visitation                 | RV   | 6       | <b></b>           | +100.0%  | +3              |
|          | Traffic                           | Т    | 6       | ▼                 | -62.5%   | -10             |
|          | Misdemeanor                       | DM   | 5       | ▼                 | -64.3%   | -9              |
|          | Abuse and Neglect                 | AN   | 1       |                   | -        | +1              |
|          | Felony                            | DF   | 1       | $\Leftrightarrow$ |          | -               |
|          | Paternity                         | PT   | 1       | <b></b>           | -        | +1              |
|          | Temporary Detention Order         | TD   | 1       | $\Leftrightarrow$ |          | -               |
|          | Emergency Custody Order           | EC   | 0       | ▼                 | -100.0%  | -1              |
|          | Other                             | ОТ   | 0       | ▼                 | -100.0%  | -1              |
|          | Total                             |      | 74      | <b>A</b>          | 1.4%     | +1              |
|          | GRAND TOTAL                       |      | 149     |                   | 8.0%     | +11             |

| Category               | Summary | Change  | % Change | Absolute Change |
|------------------------|---------|---------|----------|-----------------|
| Adult Criminal         | 29      | •       | -6.5%    | -2              |
| Child Dependency       | 1       |         | -        | +1              |
| Custody and Visitation | 48      | <b></b> | +45.5%   | +15             |
| Delinquency            | 6       | •       | -60.0%   | -9              |
| Other                  | 31      |         | +29.2%   | +7              |
| Protective Orders      | 7       | <b></b> | +75.0%   | +3              |
| Support                | 21      | <b></b> | +40.0%   | +6              |
| Traffic                | 6       | •       | -62.5%   | -10             |
| GRAND TOTAL            | 149     | <b></b> | 8.0%     | +11             |
|                        |         |         |          |                 |