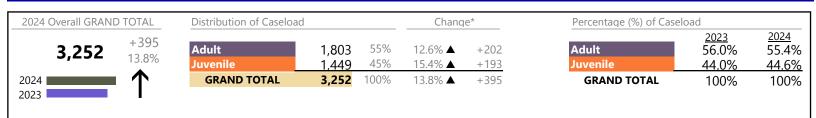

## **Dispositions by Division & Code**

| Division | Case Type Description                     | Code        | Summary | Change                                | % Change  | Absolute Change |
|----------|-------------------------------------------|-------------|---------|---------------------------------------|-----------|-----------------|
| Adult    | Misdemeanor                               | СМ          | 522     | <b></b>                               | +29.9%    | +120            |
| Auun     | Civil Support                             | VS          | 455     | <b></b>                               | +0.2%     | +1              |
|          | Show Cause                                | SC          | 428     | <b>A</b>                              | +14.4%    | + 54            |
|          | Remand Support                            | RS          | 390     |                                       | +1,047.1% | +356            |
|          | Other                                     | ОТ          | 317     | •                                     | -23.4%    | -97             |
|          | Capias                                    | CA          | 164     |                                       | +65.7%    | +65             |
|          | Family Abuse - Protective Order           | FP          | 155     | <b></b>                               | +23.0%    | +29             |
|          | Felony                                    | CF          | 92      | •                                     | -22.0%    | -26             |
|          | Motion - Protective Order                 | MP          | 25      |                                       | +56.3%    | +0              |
|          | Non-Family Abuse Protective Order         | AP          | 10      | <b></b>                               | +100.0%   | + [             |
|          | Violation of Protective Order             | PV          | 5       | <b>A</b>                              | +400.0%   | +4              |
|          | Bond Forfeiture                           | BF          | 1       |                                       | -         | + '             |
|          | Criminal Support                          | CS          | 0<br>0  | ▼                                     | -100.0%   |                 |
|          | Total                                     |             | 2,564   |                                       | 25.4%     | +520            |
| uvenile  | Custody Visitation                        | CV          | 1,166   | •                                     | -7.2%     | -9(             |
| avenne   | Remand Custody                            | RC          | 552     | <b>A</b>                              | +868.4%   | +495            |
|          | Remand Visitation                         | RV          | 537     |                                       | +858.9%   | +481            |
|          | Misdemeanor                               | DM          | 175     | <b></b>                               | +44.6%    | +54             |
|          | Traffic                                   | Т           | 79      | •                                     | -22.5%    | -23             |
|          | Felony                                    | DF          | 65      | •                                     | -31.6%    | -3(             |
|          | Motion - Protective Order                 | MP          | 64      | <b></b>                               | +12.3%    | +               |
|          | Abuse and Neglect                         | AN          | 40      | •                                     | -38.5%    | -2!             |
|          | Permanency Planning                       | PH          | 30      |                                       | +7.1%     | +2              |
|          | Paternity                                 | РТ          | 24      | <b></b>                               | +60.0%    | + 9             |
|          | Foster Care Review                        | FC          | 22      |                                       | +69.2%    | +9              |
|          | Show Cause                                | SC          | 15      |                                       | -6.3%     |                 |
|          | Non-Family Abuse Protective Order         | AP          | 14      | <b>•</b>                              | -33.3%    |                 |
|          | Initial Foster Care                       | IF          | 10      | · · · · · · · · · · · · · · · · · · · | -28.6%    | -4              |
|          | Status                                    | ST          | 10      | <b>T</b>                              | -23.1%    | -3              |
|          | Civil Violation                           | CI          | 9       | ,<br>A                                | +125.0%   | +!              |
|          | Truancy                                   | TR          | 9       |                                       | +80.0%    | +4              |
|          | Terminate Parental Rights                 | TP          | 8       |                                       | -38.5%    | _[              |
|          | Capias                                    | CA          | 5       | <b>Å</b>                              | +400.0%   | +4              |
|          | Child In Need of Services                 | CS          | 3       | $\Leftrightarrow$                     | +400.076  | T*              |
|          | Other                                     | OT          |         | ▼                                     | -25.0%    |                 |
|          |                                           |             | 3       |                                       |           |                 |
|          | Special Immigrant Juvenile Status         | SI          | 2       |                                       | +100.0%   | + '             |
|          | Entrustment                               | ET          | 1       | ↔                                     |           |                 |
|          | Family Abuse - Protective Order           | FP          |         | <b>_</b>                              | -         | + ^             |
|          | Relief of Custody                         | CR          | 1       |                                       | -50.0%    |                 |
|          | Temporary Detention Order                 | TD          | 1       |                                       | -50.0%    |                 |
|          | Emancipation                              | EP          | 0       |                                       | -100.0%   | - '             |
|          | Mental Commitment                         | MC          | 0       |                                       | -100.0%   | -2              |
|          | Qualified Residential Treatment           | QR          | 0       |                                       | -100.0%   | - 1             |
|          | Voluntary Continuing Services and Support | t Agreen VA | 0       |                                       | -100.0%   | - ^             |
|          | Total                                     |             | 2,846   |                                       | 44.5%     | +876            |
|          | GRAND TOTAL                               |             | 5,410   | <b></b>                               | 34.8%     | +1,396          |

January 2024 thru February 2024 Dispositions (Compared to January 2023 thru February 2023)

Virginia Beach District: 2 FIPS: 810

| Dispositions by Major Case Category** |         |          |          |                 |
|---------------------------------------|---------|----------|----------|-----------------|
| Category                              | Summary | Change   | % Change | Absolute Change |
| Adult Criminal                        | 1,072   |          | +20.3%   | +181            |
| Child Dependency                      | 112     | ▼        | -18.8%   | -26             |
| Child in Need of Services/Supervision | 20      | <b></b>  | +100.0%  | +10             |
| Custody and Visitation                | 1,190   | <b></b>  | -6.4%    | -81             |
| Delinquency                           | 252     | <b>A</b> | +9.1%    | +21             |
| Juvenile Miscellaneous                | 10      | ▼        | -28.6%   | -4              |
| New to Workload Study                 | 11      | <b></b>  | +120.0%  | +6              |
| Other                                 | 1,800   | <b>A</b> | +216.3%  | +1,231          |
| Protective Orders                     | 269     | <b></b>  | +19.6%   | +44             |
| Support                               | 595     | <b></b>  | +6.6%    | +37             |
| Traffic                               | 79      | •        | -22.5%   | -23             |
| GRAND TOTAL                           | 5,410   |          | 34.8%    | +1,396          |