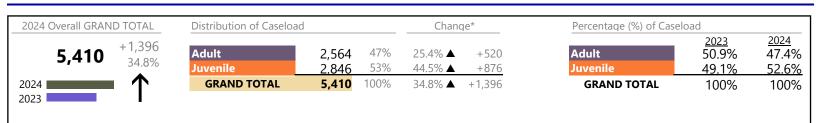

## **Dispositions by Division & Code**

| Division | Case Type Description                     | Code        | Summary | Change                                | % Change  | Absolute Change |
|----------|-------------------------------------------|-------------|---------|---------------------------------------|-----------|-----------------|
| Adult    | Misdemeanor                               | СМ          | 522     | <b></b>                               | +29.9%    | +120            |
| Auun     | Civil Support                             | VS          | 455     | <b></b>                               | +0.2%     | +1              |
|          | Show Cause                                | SC          | 428     | <b>A</b>                              | +14.4%    | + 54            |
|          | Remand Support                            | RS          | 390     |                                       | +1,047.1% | +356            |
|          | Other                                     | ОТ          | 317     | •                                     | -23.4%    | -97             |
|          | Capias                                    | CA          | 164     |                                       | +65.7%    | +65             |
|          | Family Abuse - Protective Order           | FP          | 155     | <b></b>                               | +23.0%    | +29             |
|          | Felony                                    | CF          | 92      | •                                     | -22.0%    | -26             |
|          | Motion - Protective Order                 | MP          | 25      |                                       | +56.3%    | +0              |
|          | Non-Family Abuse Protective Order         | AP          | 10      | <b></b>                               | +100.0%   | + [             |
|          | Violation of Protective Order             | PV          | 5       | <b>A</b>                              | +400.0%   | +4              |
|          | Bond Forfeiture                           | BF          | 1       |                                       | -         | + '             |
|          | Criminal Support                          | CS          | 0<br>0  | ▼                                     | -100.0%   |                 |
|          | Total                                     |             | 2,564   |                                       | 25.4%     | +520            |
| uvenile  | Custody Visitation                        | CV          | 1,166   | •                                     | -7.2%     | -9(             |
| avenne   | Remand Custody                            | RC          | 552     | <b>A</b>                              | +868.4%   | +495            |
|          | Remand Visitation                         | RV          | 537     |                                       | +858.9%   | +481            |
|          | Misdemeanor                               | DM          | 175     | <b></b>                               | +44.6%    | +54             |
|          | Traffic                                   | Т           | 79      | •                                     | -22.5%    | -23             |
|          | Felony                                    | DF          | 65      | •                                     | -31.6%    | -3(             |
|          | Motion - Protective Order                 | MP          | 64      | <b></b>                               | +12.3%    | +               |
|          | Abuse and Neglect                         | AN          | 40      | •                                     | -38.5%    | -2!             |
|          | Permanency Planning                       | PH          | 30      |                                       | +7.1%     | +2              |
|          | Paternity                                 | РТ          | 24      | <b></b>                               | +60.0%    | + 9             |
|          | Foster Care Review                        | FC          | 22      |                                       | +69.2%    | +9              |
|          | Show Cause                                | SC          | 15      |                                       | -6.3%     |                 |
|          | Non-Family Abuse Protective Order         | AP          | 14      | <b>•</b>                              | -33.3%    |                 |
|          | Initial Foster Care                       | IF          | 10      | · · · · · · · · · · · · · · · · · · · | -28.6%    | -4              |
|          | Status                                    | ST          | 10      | <b>T</b>                              | -23.1%    | -3              |
|          | Civil Violation                           | CI          | 9       | ,<br>A                                | +125.0%   | +!              |
|          | Truancy                                   | TR          | 9       |                                       | +80.0%    | +4              |
|          | Terminate Parental Rights                 | TP          | 8       |                                       | -38.5%    | _[              |
|          | Capias                                    | CA          | 5       | <b>Å</b>                              | +400.0%   | +4              |
|          | Child In Need of Services                 | CS          | 3       | $\Leftrightarrow$                     | +400.076  | T*              |
|          | Other                                     | OT          |         | ▼                                     | -25.0%    |                 |
|          |                                           |             | 3       |                                       |           |                 |
|          | Special Immigrant Juvenile Status         | SI          | 2       |                                       | +100.0%   | + '             |
|          | Entrustment                               | ET          | 1       | ↔                                     |           |                 |
|          | Family Abuse - Protective Order           | FP          |         | <b>_</b>                              | -         | + ^             |
|          | Relief of Custody                         | CR          | 1       |                                       | -50.0%    |                 |
|          | Temporary Detention Order                 | TD          | 1       |                                       | -50.0%    |                 |
|          | Emancipation                              | EP          | 0       |                                       | -100.0%   | - '             |
|          | Mental Commitment                         | MC          | 0       |                                       | -100.0%   | -2              |
|          | Qualified Residential Treatment           | QR          | 0       |                                       | -100.0%   | - 1             |
|          | Voluntary Continuing Services and Support | t Agreen VA | 0       |                                       | -100.0%   | - ^             |
|          | Total                                     |             | 2,846   |                                       | 44.5%     | +876            |
|          | GRAND TOTAL                               |             | 5,410   | <b></b>                               | 34.8%     | +1,396          |

January 2024 thru February 2024 Dispositions (Compared to January 2023 thru February 2023)

Virginia Beach District: 2 FIPS: 810

| Dispositions by Major Case Category** |         |          |          |                 |
|---------------------------------------|---------|----------|----------|-----------------|
| Category                              | Summary | Change   | % Change | Absolute Change |
| Adult Criminal                        | 1,072   |          | +20.3%   | +181            |
| Child Dependency                      | 112     | ▼        | -18.8%   | -26             |
| Child in Need of Services/Supervision | 20      | <b></b>  | +100.0%  | +10             |
| Custody and Visitation                | 1,190   | <b></b>  | -6.4%    | -81             |
| Delinquency                           | 252     | <b>A</b> | +9.1%    | +21             |
| Juvenile Miscellaneous                | 10      | ▼        | -28.6%   | -4              |
| New to Workload Study                 | 11      | <b></b>  | +120.0%  | +6              |
| Other                                 | 1,800   | <b>A</b> | +216.3%  | +1,231          |
| Protective Orders                     | 269     | <b></b>  | +19.6%   | +44             |
| Support                               | 595     | <b></b>  | +6.6%    | +37             |
| Traffic                               | 79      | •        | -22.5%   | -23             |
| GRAND TOTAL                           | 5,410   |          | 34.8%    | +1,396          |