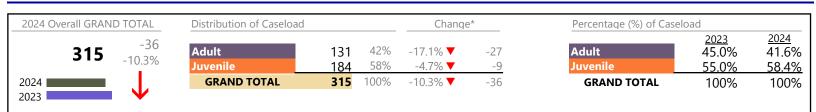

January 2024 thru February 2024 Dispositions (Compared to January 2023 thru February 2023)

Virginia Beach District: 2 FIPS: 810

| Dispositions by Major Case Category** |         |          |          |                 |
|---------------------------------------|---------|----------|----------|-----------------|
| Category                              | Summary | Change   | % Change | Absolute Change |
| Adult Criminal                        | 1,072   |          | +20.3%   | +181            |
| Child Dependency                      | 112     | ▼        | -18.8%   | -26             |
| Child in Need of Services/Supervision | 20      | <b></b>  | +100.0%  | +10             |
| Custody and Visitation                | 1,190   | <b></b>  | -6.4%    | -81             |
| Delinquency                           | 252     | <b>A</b> | +9.1%    | +21             |
| Juvenile Miscellaneous                | 10      | ▼        | -28.6%   | -4              |
| New to Workload Study                 | 11      | <b></b>  | +120.0%  | +6              |
| Other                                 | 1,800   | <b>A</b> | +216.3%  | +1,231          |
| Protective Orders                     | 269     | <b></b>  | +19.6%   | +44             |
| Support                               | 595     | <b></b>  | +6.6%    | +37             |
| Traffic                               | 79      | •        | -22.5%   | -23             |
| GRAND TOTAL                           | 5,410   |          | 34.8%    | +1,396          |