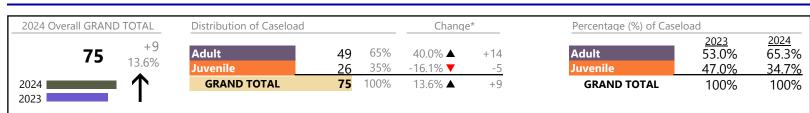

| Category               | Summary | Change  | % Change | Absolute Change |
|------------------------|---------|---------|----------|-----------------|
| Adult Criminal         | 29      | •       | -6.5%    | -2              |
| Child Dependency       | 1       |         | -        | +1              |
| Custody and Visitation | 48      | <b></b> | +45.5%   | +15             |
| Delinquency            | 6       | •       | -60.0%   | -9              |
| Other                  | 31      |         | +29.2%   | +7              |
| Protective Orders      | 7       | <b></b> | +75.0%   | +3              |
| Support                | 21      | <b></b> | +40.0%   | +6              |
| Traffic                | 6       | •       | -62.5%   | -10             |
| GRAND TOTAL            | 149     | <b></b> | 8.0%     | +11             |
|                        |         |         |          |                 |