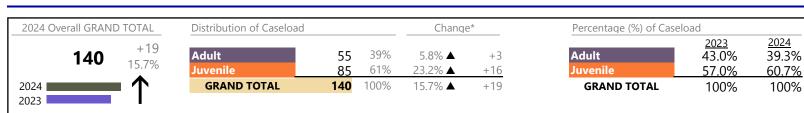

January 2024 thru February 2024 Dispositions (Compared to January 2023 thru February 2023)

District: 5 FIPS: 620

**Dispositions by Division & Code** 

| Division | Case Type Description             | Code | Summary | Change            | % Change | Absolute Change |
|----------|-----------------------------------|------|---------|-------------------|----------|-----------------|
| Adult    | Other                             | ОТ   | 25      | <b>A</b>          | +38.9%   | +7              |
| / Colore | Misdemeanor                       | CM   | 23      |                   | +53.3%   | +8              |
|          | Show Cause                        | SC   | 11      |                   | +57.1%   | +4              |
|          | Civil Support                     | VS   | 6       | •                 | -60.0%   | -9              |
|          | Capias                            | CA   | 5       | •                 | -28.6%   | -2              |
|          | Felony                            | CF   | 4       |                   | -        | +4              |
|          | Family Abuse - Protective Order   | FP   | 2       | •                 | -60.0%   | -3              |
|          | Motion - Protective Order         | MP   | 0       | •                 | -100.0%  | -1              |
|          | Remand Support                    | RS   | 0       | •                 | -100.0%  | -2              |
|          | Total                             |      | 76      |                   | 8.6%     | +6              |
| Juvenile | Custody Visitation                | CV   | 43      | <b></b>           | +79.2%   | +19             |
| Javenne  | Felony                            | DF   | 8       | •                 | -33.3%   | -4              |
|          | Foster Care Review                | FC   | 5       | •                 | -16.7%   | -1              |
|          | Misdemeanor                       | DM   | 3       | •                 | -75.0%   | -9              |
|          | Abuse and Neglect                 | AN   | 2       |                   | -50.0%   | -2              |
|          | Non-Family Abuse Protective Order | AP   | 2       |                   | -        | +2              |
|          | Permanency Planning               | PH   | 2       | •                 | -33.3%   | -1              |
|          | Other                             | ОТ   | 1       | <b>A</b>          | -        | +1              |
|          | Paternity                         | PT   | 1       | $\Leftrightarrow$ |          | -               |
|          | Relief of Custody                 | CR   | 1       | <b>A</b>          | -        | +1              |
|          | Emergency Custody Order           | EC   | 0       | •                 | -100.0%  | -1              |
|          | Initial Foster Care               | IF   | 0       | •                 | -100.0%  | -2              |
|          | Qualified Residential Treatment   | QR   | 0       | •                 | -100.0%  | -1              |
|          | Remand Custody                    | RC   | 0       | ▼                 | -100.0%  | -2              |
|          | Remand Visitation                 | RV   | 0       | •                 | -100.0%  | -2              |
|          | Status                            | ST   | 0       | ▼                 | -100.0%  | -1              |
|          | Temporary Detention Order         | TD   | 0       | ▼                 | -100.0%  | -1              |
|          | Terminate Parental Rights         | TP   | 0       | •                 | -100.0%  | -2              |
|          | Traffic                           | Т    | 0       | ▼                 | -100.0%  | -8              |
|          | Total                             |      | 68      | ▼                 | -17.1%   | -14             |
|          | GRAND TOTAL                       |      | 144     | •                 | -5.3%    | -8              |

| Category               | Summary | Change   | % Change | Absolute Change |
|------------------------|---------|----------|----------|-----------------|
| Adult Criminal         | 43      |          | +87.0%   | +20             |
| Child Dependency       | 10      | <b></b>  | -44.4%   | -8              |
| Custody and Visitation | 44      | <b></b>  | +76.0%   | +19             |
| Delinquency            | 11      | •        | -54.2%   | -13             |
| Juvenile Miscellaneous | 0       | •        | -100.0%  | -1              |
| Other                  | 26      |          |          | 0               |
| Protective Orders      | 4       | <b>A</b> | -33.3%   | -2              |
| Support                | 6       | •        | -71.4%   | -15             |
| Traffic                | 0       | ▼        | -100.0%  | -8              |
| GRAND TOTAL            | 144     | ▼        | -5.3%    | -8              |
|                        |         |          |          |                 |