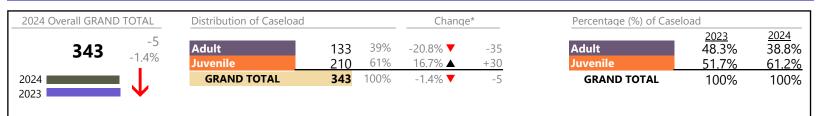

# CPSS - JCMS CASELOAD STATISTICS OF THE JUVENILE & DOMESTIC RELATIONS DISTRICT COURTS Suffolk January 2024 thru February 2024 Dispositions (Compared to January 2023 thru February 2023) District: 5 FIPS: 800 Support 193 +13.5% +23 Traffic 9 +12.5% +1

|             | 9   | <b>A</b> | +12.5% | +1   |
|-------------|-----|----------|--------|------|
| GRAND TOTAL | 953 | <b>•</b> | -44.6% | -768 |

January 2024 thru February 2024 Dispositions (Compared to January 2023 thru February 2023)