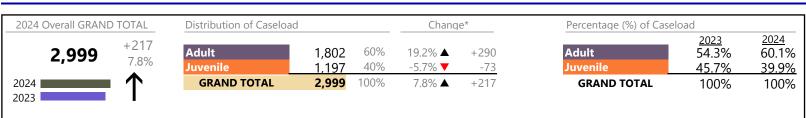

#### **Dispositions by Division & Code**

| Division | Case Type Description                     | Code | Summary  | Change            | % Change | Absolute Change |
|----------|-------------------------------------------|------|----------|-------------------|----------|-----------------|
| Adult    | Misdemeanor                               | СМ   | 486      |                   | +28.2%   | +107            |
| Adult    | Other                                     | ОТ   | 321      |                   | +26.4%   | +67             |
|          | Civil Support                             | VS   | 318      |                   | +25.2%   | +64             |
|          | Show Cause                                | SC   | 296      | <b></b>           | +28.1%   | +65             |
|          | Capias                                    | CA   | 163      |                   | +28.3%   | +36             |
|          | Family Abuse - Protective Order           | FP   | 99       |                   | +8.8%    | +8              |
|          | Felony                                    | CF   | 87       | ▼                 | -33.6%   | -44             |
|          | Remand Support                            | RS   | 12       |                   | +20.0%   | +2              |
|          | Motion - Protective Order                 | MP   | 8        | •                 | -27.3%   | -3              |
|          | Non-Family Abuse Protective Order         | AP   | 6        |                   | -57.1%   | -8              |
|          | Protective Order                          | PC   | 5        | <b>•</b>          | +66.7%   | +2              |
|          | Violation of Protective Order             | PV   | 1        | -                 | -83.3%   | -5              |
|          | Bond Forfeiture                           | BF   | 0        | <b>V</b>          | -100.0%  | -1              |
|          | Total                                     | DF   | 1,802    | <b>_</b>          | <u> </u> | +290            |
| -        | Custody Visitation                        | CV   | 704      |                   | -3.4%    | -25             |
| Juvenile | Felony                                    | DF   | 704      | <b>•</b>          | -3.4%    | -25<br>-14      |
|          | Misdemeanor                               | DM   | 69       | <b>•</b>          | -30.3%   | -14             |
|          | Abuse and Neglect                         | AN   | 37       | <b>V</b>          | -64.1%   | -50             |
|          | Non-Family Abuse Protective Order         | AP   |          |                   | +63.6%   | +14             |
|          | Mental Commitment                         |      | 36<br>35 |                   | +118.8%  | +14             |
|          |                                           | MC   |          | <b>A</b>          |          |                 |
|          | Paternity                                 | PT   | 32       | ▲                 | +33.3%   | +8              |
|          | Permanency Planning                       | PH   | 30       |                   | +11.1%   | +3              |
|          | Foster Care Review                        | FC   | 28       | <b>A</b>          | +7.7%    | +2              |
|          | Status                                    | ST   | 21       |                   |          | -               |
|          | Other                                     | ОТ   | 16       | •                 | -30.4%   | -7              |
|          | Remand Custody                            | RC   | 16       | •                 | -5.9%    | -1              |
|          | Remand Visitation                         | RV   | 16       |                   | -5.9%    | -1              |
|          | Show Cause                                | SC   | 16       |                   | +700.0%  | +14             |
|          | Traffic                                   | Т    | 16       | <b>A</b>          | +128.6%  | +9              |
|          | Terminate Parental Rights                 | ТР   | 13       |                   | +333.3%  | +10             |
|          | Initial Foster Care                       | IF   | 10       | ▼                 | -56.5%   | -13             |
|          | Motion - Protective Order                 | MP   | 7        | <b>A</b>          | +16.7%   | +1              |
|          | Child In Need of Services                 | CS   | 6        | <b></b>           | +100.0%  | +3              |
|          | Emergency Custody Order                   | EC   | 5        | <b>A</b>          | +150.0%  | +3              |
|          | Relief of Custody                         | CR   | 4        | <b>•</b>          | -33.3%   | -2              |
|          | Temporary Detention Order                 | TD   | 4        | ▼                 | -42.9%   | -3              |
|          | Family Abuse - Protective Order           | FP   | 2        | <b>A</b>          | -        | +2              |
|          | Capias                                    | CA   | 1        | $\Leftrightarrow$ |          | -               |
|          | Truancy                                   | TR   | 1        |                   | -        | +1              |
|          | Voluntary Continuing Services and Support |      | 1        |                   | _        | +1              |
|          | Emancipation                              | EP   | 0        | -                 | -100.0%  | -1              |
|          | Total                                     |      | 1,197    | <b>•</b>          | -5.7%    | -73             |
|          | GRAND TOTAL                               |      | 2,999    |                   | 7.8%     | +217            |

\* Compared to same time period as previous year 3/11/2024 12:17:33PM

January 2024 thru February 2024 Dispositions (Compared to January 2023 thru February 2023)

Norfolk District: 4 FIPS: 710

| Custody and Visitation | 736   | <b></b> | -2.3%   | -17  |
|------------------------|-------|---------|---------|------|
| Delinquency            | 147   | <b></b> | -21.0%  | -39  |
| Juvenile Miscellaneous | 21    | •       | -4.5%   | -1   |
| Other                  | 425   | <b></b> | +22.8%  | +79  |
| Protective Orders      | 158   | <b></b> | +9.7%   | +14  |
| Support                | 421   | ▼       | +13.8%  | +51  |
| Traffic                | 16    | <b></b> | +128.6% | +9   |
| GRAND TOTAL            | 2,999 | <b></b> | 7.8%    | +217 |