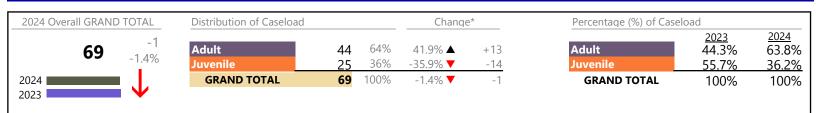

| Category               | Summary | Change   | % Change | Absolute Change |
|------------------------|---------|----------|----------|-----------------|
| Adult Criminal         | 43      |          | +87.0%   | +20             |
| Child Dependency       | 10      | <b></b>  | -44.4%   | -8              |
| Custody and Visitation | 44      | <b></b>  | +76.0%   | +19             |
| Delinquency            | 11      | •        | -54.2%   | -13             |
| Juvenile Miscellaneous | 0       | •        | -100.0%  | -1              |
| Other                  | 26      |          |          | 0               |
| Protective Orders      | 4       | <b>A</b> | -33.3%   | -2              |
| Support                | 6       | •        | -71.4%   | -15             |
| Traffic                | 0       | ▼        | -100.0%  | -8              |
| GRAND TOTAL            | 144     | ▼        | -5.3%    | -8              |
|                        |         |          |          |                 |