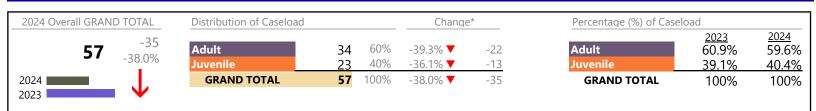

#### **Dispositions by Division & Code**

| Division    | Case Type Description                 | Code           | Summary | Change            | % Change | Absolute Change |
|-------------|---------------------------------------|----------------|---------|-------------------|----------|-----------------|
| Adult       | Civil Support                         | VS             | 146     | <b></b>           | +16.8%   | +21             |
| Addit       | Show Cause                            | SC             | 114     | ▼                 | -5.0%    | -6              |
|             | Misdemeanor                           | CM             | 99      | ▼                 | -17.5%   | -21             |
|             | Other                                 | ОТ             | 69      | ▼                 | -78.8%   | -256            |
|             | Family Abuse - Protective Order       | FP             | 41      | ▼                 | -2.4%    | -1              |
|             | Capias                                | CA             | 40      | <b>A</b>          | +48.1%   | +13             |
|             | Felony                                | CF             | 26      | <b></b>           | +8.3%    | +2              |
|             | Remand Support                        | RS             | 13      | ▼                 | -91.8%   | -146            |
|             | Motion - Protective Order             | MP             | 5       | <b></b>           | +150.0%  | +3              |
|             | Restricted License for Non-Support    | SL             | 1       | <b></b>           | -        | +1              |
|             | Total                                 |                | 554     | ▼                 | -41.3%   | -390            |
| Juvenile    | Custody Visitation                    | CV             | 237     | •                 | -10.6%   | -28             |
| Juvenne     | Misdemeanor                           | DM             | 45      |                   | +36.4%   | +12             |
|             | Remand Custody                        | RC             | 16      | ▼                 | -91.8%   | -179            |
|             | Remand Visitation                     | RV             | 15      | ▼                 | -92.1%   | -175            |
|             | Felony                                | DF             | 13      | <b></b>           | +62.5%   | +5              |
|             | Paternity                             | PT             | 12      | <b></b>           | +9.1%    | +1              |
|             | Non-Family Abuse Protective Order     | AP             | 11      | <b></b>           | +120.0%  | +6              |
|             | Status                                | ST             | 10      | ▼                 | -33.3%   | -5              |
|             | Traffic                               | Т              | 9       | <b></b>           | +12.5%   | +1              |
|             | Emergency Custody Order               | EC             | 8       | <b></b>           | +700.0%  | +7              |
|             | Relief of Custody                     | CR             | 6       | <b></b>           | -        | +6              |
|             | Temporary Detention Order             | TD             | 5       | <b></b>           | +66.7%   | +2              |
|             | Initial Foster Care                   | IF             | 4       | <b></b>           | -        | +4              |
|             | Abuse and Neglect                     | AN             | 3       | <b></b>           | -        | +3              |
|             | Permanency Planning                   | PH             | 2       | ▼                 | -75.0%   | -6              |
|             | Show Cause                            | SC             | 2       | <b>A</b>          | +100.0%  | +1              |
|             | Capias                                | CA             | 1       | $\Leftrightarrow$ |          | -               |
|             | Child at Risk                         | RI             | 0       | ▼                 | -100.0%  | -1              |
|             | Family Abuse - Protective Order       | FP             | 0       | ▼                 | -100.0%  | -2              |
|             | Foster Care Review                    | FC             | 0       | ▼                 | -100.0%  | -4              |
|             | Mental Commitment                     | MC             | 0       | ▼                 | -100.0%  | -2              |
|             | Other                                 | ОТ             | 0       | ▼                 | -100.0%  | -19             |
|             | Terminate Parental Rights             | TP             | 0       | ▼                 | -100.0%  | -2              |
|             | Voluntary Continuing Services and Sup | oort Agreen VA | 0       | ▼                 | -100.0%  | -3              |
|             | Total                                 |                | 399     | •                 | -48.6%   | -378            |
| GRAND TOTAL |                                       |                | 953     | •                 | -44.6%   | -768            |

## **Dispositions by Major Case Category\*\***

| Category                              | Summary | Change   | % Change | Absolute Change |
|---------------------------------------|---------|----------|----------|-----------------|
| Adult Criminal                        | 233     |          | -5.3%    | -13             |
| Child Dependency                      | 15      |          | -16.7%   | -3              |
| Child in Need of Services/Supervision | 1       | <b></b>  | -        | +1              |
| Custody and Visitation                | 249     | ▼        | -9.8%    | -27             |
| Delinquency                           | 60      | <b>A</b> | +39.5%   | +17             |
| Juvenile Miscellaneous                | 10      | ▼.       | -33.3%   | -5              |
| Other                                 | 126     | <b>A</b> | -85.9%   | -768            |
| Protective Orders                     | 57      | <b></b>  | +11.8%   | +6              |