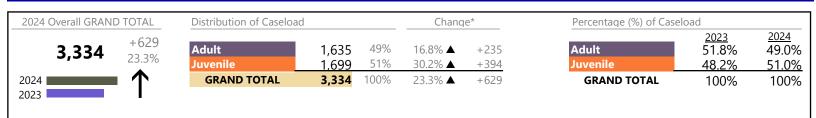

## **Dispositions by Major Case Category\*\***

| Category                              | Summary | Change   | % Change | Absolute Change |
|---------------------------------------|---------|----------|----------|-----------------|
| Adult Criminal                        | 18,851  | ▼        | +7.0%    | +1,232          |
| Child Dependency                      | 3,165   |          | +4.5%    | +137            |
| Child in Need of Services/Supervision | 707     |          | +33.1%   | +176            |
| Custody and Visitation                | 19,781  | <b></b>  | -3.4%    | -703            |
| Delinquency                           | 5,342   |          | +26.4%   | +1,115          |
| Juvenile Miscellaneous                | 963     | •        | -7.3%    | -76             |
| New to Workload Study                 | 407     | <b></b>  | +123.6%  | +225            |
| Other                                 | 9,443   | <b>A</b> | +1.8%    | +164            |
| Protective Orders                     | 3,818   |          | +0.4%    | +14             |
| Support                               | 9,552   | <b>A</b> | +1.3%    | +123            |
| Traffic                               | 1,746   | <b>A</b> | +2.2%    | +38             |
| GRAND TOTAL                           | 73,775  |          | 3.4%     | +2,445          |
|                                       |         |          |          |                 |