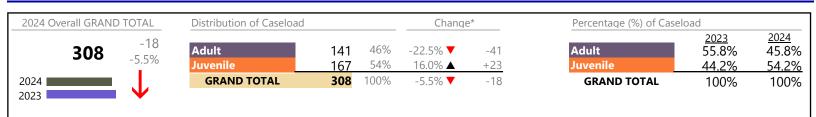

## **Dispositions by Division & Code**

| Division | Case Type Description                     | Code        | Summary | Change                                | % Change  | Absolute Change |
|----------|-------------------------------------------|-------------|---------|---------------------------------------|-----------|-----------------|
| Adult    | Misdemeanor                               | СМ          | 522     | <b></b>                               | +29.9%    | +120            |
| Auun     | Civil Support                             | VS          | 455     | <b></b>                               | +0.2%     | +1              |
|          | Show Cause                                | SC          | 428     | <b>A</b>                              | +14.4%    | + 54            |
|          | Remand Support                            | RS          | 390     |                                       | +1,047.1% | +356            |
|          | Other                                     | ОТ          | 317     | •                                     | -23.4%    | -97             |
|          | Capias                                    | CA          | 164     |                                       | +65.7%    | +65             |
|          | Family Abuse - Protective Order           | FP          | 155     | <b></b>                               | +23.0%    | +29             |
|          | Felony                                    | CF          | 92      | •                                     | -22.0%    | -26             |
|          | Motion - Protective Order                 | MP          | 25      |                                       | +56.3%    | +0              |
|          | Non-Family Abuse Protective Order         | AP          | 10      | <b></b>                               | +100.0%   | + [             |
|          | Violation of Protective Order             | PV          | 5       | <b>A</b>                              | +400.0%   | +4              |
|          | Bond Forfeiture                           | BF          | 1       |                                       | -         | + '             |
|          | Criminal Support                          | CS          | 0<br>0  | ▼                                     | -100.0%   |                 |
|          | Total                                     |             | 2,564   |                                       | 25.4%     | +520            |
| uvenile  | Custody Visitation                        | CV          | 1,166   | •                                     | -7.2%     | -9(             |
| avenne   | Remand Custody                            | RC          | 552     | <b>A</b>                              | +868.4%   | +495            |
|          | Remand Visitation                         | RV          | 537     |                                       | +858.9%   | +481            |
|          | Misdemeanor                               | DM          | 175     | <b></b>                               | +44.6%    | +54             |
|          | Traffic                                   | Т           | 79      | •                                     | -22.5%    | -23             |
|          | Felony                                    | DF          | 65      | •                                     | -31.6%    | -3(             |
|          | Motion - Protective Order                 | MP          | 64      | <b></b>                               | +12.3%    | +               |
|          | Abuse and Neglect                         | AN          | 40      | •                                     | -38.5%    | -2!             |
|          | Permanency Planning                       | PH          | 30      |                                       | +7.1%     | +2              |
|          | Paternity                                 | РТ          | 24      | <b></b>                               | +60.0%    | + 9             |
|          | Foster Care Review                        | FC          | 22      |                                       | +69.2%    | +9              |
|          | Show Cause                                | SC          | 15      |                                       | -6.3%     |                 |
|          | Non-Family Abuse Protective Order         | AP          | 14      | <b>•</b>                              | -33.3%    |                 |
|          | Initial Foster Care                       | IF          | 10      | · · · · · · · · · · · · · · · · · · · | -28.6%    | -4              |
|          | Status                                    | ST          | 10      | <b>T</b>                              | -23.1%    | -3              |
|          | Civil Violation                           | CI          | 9       | ,<br>A                                | +125.0%   | +!              |
|          | Truancy                                   | TR          | 9       |                                       | +80.0%    | +4              |
|          | Terminate Parental Rights                 | TP          | 8       |                                       | -38.5%    | _[              |
|          | Capias                                    | CA          | 5       | <b>Å</b>                              | +400.0%   | +4              |
|          | Child In Need of Services                 | CS          | 3       | $\Leftrightarrow$                     | +400.076  | T*              |
|          | Other                                     | OT          |         | ▼                                     | -25.0%    |                 |
|          |                                           |             | 3       |                                       |           |                 |
|          | Special Immigrant Juvenile Status         | SI          | 2       |                                       | +100.0%   | + '             |
|          | Entrustment                               | ET          | 1       | ↔                                     |           |                 |
|          | Family Abuse - Protective Order           | FP          |         | <b>_</b>                              | -         | + ^             |
|          | Relief of Custody                         | CR          | 1       |                                       | -50.0%    |                 |
|          | Temporary Detention Order                 | TD          | 1       |                                       | -50.0%    |                 |
|          | Emancipation                              | EP          | 0       |                                       | -100.0%   | - '             |
|          | Mental Commitment                         | MC          | 0       |                                       | -100.0%   | -2              |
|          | Qualified Residential Treatment           | QR          | 0       |                                       | -100.0%   | - 1             |
|          | Voluntary Continuing Services and Support | t Agreen VA | 0       |                                       | -100.0%   | - ^             |
|          | Total                                     |             | 2,846   |                                       | 44.5%     | +876            |
|          | GRAND TOTAL                               |             | 5,410   | <b></b>                               | 34.8%     | +1,396          |

January 2024 thru February 2024 Dispositions (Compared to January 2023 thru February 2023)

Virginia Beach District: 2 FIPS: 810

| Dispositions by Major Case Category** |         |          |          |                 |
|---------------------------------------|---------|----------|----------|-----------------|
| Category                              | Summary | Change   | % Change | Absolute Change |
| Adult Criminal                        | 1,072   |          | +20.3%   | +181            |
| Child Dependency                      | 112     | ▼        | -18.8%   | -26             |
| Child in Need of Services/Supervision | 20      | <b></b>  | +100.0%  | +10             |
| Custody and Visitation                | 1,190   | <b></b>  | -6.4%    | -81             |
| Delinquency                           | 252     | <b>A</b> | +9.1%    | +21             |
| Juvenile Miscellaneous                | 10      | ▼        | -28.6%   | -4              |
| New to Workload Study                 | 11      | <b></b>  | +120.0%  | +6              |
| Other                                 | 1,800   | <b>A</b> | +216.3%  | +1,231          |
| Protective Orders                     | 269     | <b></b>  | +19.6%   | +44             |
| Support                               | 595     | <b></b>  | +6.6%    | +37             |
| Traffic                               | 79      | •        | -22.5%   | -23             |
| GRAND TOTAL                           | 5,410   |          | 34.8%    | +1,396          |