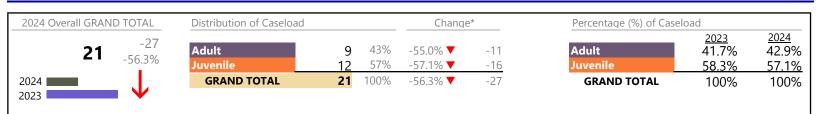

January 2024 thru February 2024 Dispositions (Compared to January 2023 thru February 2023)

District: 5 FIPS: 620

**Dispositions by Division & Code** 

| Division | Case Type Description             | Code | Summary | Change            | % Change | Absolute Change |
|----------|-----------------------------------|------|---------|-------------------|----------|-----------------|
| Adult    | Other                             | ОТ   | 25      | <b>A</b>          | +38.9%   | +7              |
| / Colore | Misdemeanor                       | CM   | 23      |                   | +53.3%   | +8              |
|          | Show Cause                        | SC   | 11      |                   | +57.1%   | +4              |
|          | Civil Support                     | VS   | 6       | •                 | -60.0%   | -9              |
|          | Capias                            | CA   | 5       | •                 | -28.6%   | -2              |
|          | Felony                            | CF   | 4       |                   | -        | +4              |
|          | Family Abuse - Protective Order   | FP   | 2       | •                 | -60.0%   | -3              |
|          | Motion - Protective Order         | MP   | 0       | •                 | -100.0%  | -1              |
|          | Remand Support                    | RS   | 0       | •                 | -100.0%  | -2              |
|          | Total                             |      | 76      |                   | 8.6%     | +6              |
| Juvenile | Custody Visitation                | CV   | 43      | <b></b>           | +79.2%   | +19             |
| Javenne  | Felony                            | DF   | 8       | •                 | -33.3%   | -4              |
|          | Foster Care Review                | FC   | 5       | •                 | -16.7%   | -1              |
|          | Misdemeanor                       | DM   | 3       | •                 | -75.0%   | -9              |
|          | Abuse and Neglect                 | AN   | 2       |                   | -50.0%   | -2              |
|          | Non-Family Abuse Protective Order | AP   | 2       |                   | -        | +2              |
|          | Permanency Planning               | PH   | 2       | •                 | -33.3%   | -1              |
|          | Other                             | ОТ   | 1       | <b>A</b>          | -        | +1              |
|          | Paternity                         | PT   | 1       | $\Leftrightarrow$ |          | -               |
|          | Relief of Custody                 | CR   | 1       | <b>A</b>          | -        | +1              |
|          | Emergency Custody Order           | EC   | 0       | •                 | -100.0%  | -1              |
|          | Initial Foster Care               | IF   | 0       | •                 | -100.0%  | -2              |
|          | Qualified Residential Treatment   | QR   | 0       | •                 | -100.0%  | -1              |
|          | Remand Custody                    | RC   | 0       | ▼                 | -100.0%  | -2              |
|          | Remand Visitation                 | RV   | 0       | •                 | -100.0%  | -2              |
|          | Status                            | ST   | 0       | ▼                 | -100.0%  | -1              |
|          | Temporary Detention Order         | TD   | 0       | ▼                 | -100.0%  | -1              |
|          | Terminate Parental Rights         | TP   | 0       | •                 | -100.0%  | -2              |
|          | Traffic                           | Т    | 0       | ▼                 | -100.0%  | -8              |
|          | Total                             |      | 68      | ▼                 | -17.1%   | -14             |
|          | GRAND TOTAL                       |      | 144     | •                 | -5.3%    | -8              |

| Category               | Summary | Change   | % Change | Absolute Change |
|------------------------|---------|----------|----------|-----------------|
| Adult Criminal         | 43      |          | +87.0%   | +20             |
| Child Dependency       | 10      | <b></b>  | -44.4%   | -8              |
| Custody and Visitation | 44      | <b></b>  | +76.0%   | +19             |
| Delinquency            | 11      | •        | -54.2%   | -13             |
| Juvenile Miscellaneous | 0       | •        | -100.0%  | -1              |
| Other                  | 26      |          |          | 0               |
| Protective Orders      | 4       | <b>A</b> | -33.3%   | -2              |
| Support                | 6       | •        | -71.4%   | -15             |
| Traffic                | 0       | ▼        | -100.0%  | -8              |
| GRAND TOTAL            | 144     | ▼        | -5.3%    | -8              |
|                        |         |          |          |                 |