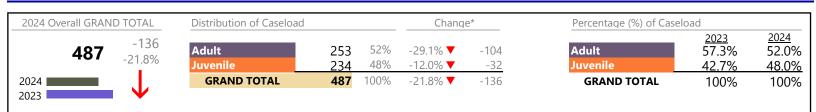

#### **Dispositions by Division & Code**

| Division    | Case Type Description                 | Code           | Summary | Change            | % Change | Absolute Change |
|-------------|---------------------------------------|----------------|---------|-------------------|----------|-----------------|
| Adult       | Civil Support                         | VS             | 146     | <b></b>           | +16.8%   | +21             |
| Addit       | Show Cause                            | SC             | 114     | ▼                 | -5.0%    | -6              |
|             | Misdemeanor                           | CM             | 99      | ▼                 | -17.5%   | -21             |
|             | Other                                 | ОТ             | 69      | ▼                 | -78.8%   | -256            |
|             | Family Abuse - Protective Order       | FP             | 41      | ▼                 | -2.4%    | -1              |
|             | Capias                                | CA             | 40      | <b>A</b>          | +48.1%   | +13             |
|             | Felony                                | CF             | 26      | <b></b>           | +8.3%    | +2              |
|             | Remand Support                        | RS             | 13      | ▼                 | -91.8%   | -146            |
|             | Motion - Protective Order             | MP             | 5       | <b></b>           | +150.0%  | +3              |
|             | Restricted License for Non-Support    | SL             | 1       | <b></b>           | -        | +1              |
|             | Total                                 |                | 554     | ▼                 | -41.3%   | -390            |
| Juvenile    | Custody Visitation                    | CV             | 237     | •                 | -10.6%   | -28             |
| Juvenne     | Misdemeanor                           | DM             | 45      |                   | +36.4%   | +12             |
|             | Remand Custody                        | RC             | 16      | ▼                 | -91.8%   | -179            |
|             | Remand Visitation                     | RV             | 15      | ▼                 | -92.1%   | -175            |
|             | Felony                                | DF             | 13      | <b></b>           | +62.5%   | +5              |
|             | Paternity                             | PT             | 12      | <b></b>           | +9.1%    | +1              |
|             | Non-Family Abuse Protective Order     | AP             | 11      | <b></b>           | +120.0%  | +6              |
|             | Status                                | ST             | 10      | ▼                 | -33.3%   | -5              |
|             | Traffic                               | Т              | 9       | <b></b>           | +12.5%   | +1              |
|             | Emergency Custody Order               | EC             | 8       | <b></b>           | +700.0%  | +7              |
|             | Relief of Custody                     | CR             | 6       | <b></b>           | -        | +6              |
|             | Temporary Detention Order             | TD             | 5       | <b></b>           | +66.7%   | +2              |
|             | Initial Foster Care                   | IF             | 4       | <b></b>           | -        | +4              |
|             | Abuse and Neglect                     | AN             | 3       | <b></b>           | -        | +3              |
|             | Permanency Planning                   | PH             | 2       | ▼                 | -75.0%   | -6              |
|             | Show Cause                            | SC             | 2       | <b>A</b>          | +100.0%  | +1              |
|             | Capias                                | CA             | 1       | $\Leftrightarrow$ |          | -               |
|             | Child at Risk                         | RI             | 0       | ▼                 | -100.0%  | -1              |
|             | Family Abuse - Protective Order       | FP             | 0       | ▼                 | -100.0%  | -2              |
|             | Foster Care Review                    | FC             | 0       | ▼                 | -100.0%  | -4              |
|             | Mental Commitment                     | MC             | 0       | ▼                 | -100.0%  | -2              |
|             | Other                                 | ОТ             | 0       | ▼                 | -100.0%  | -19             |
|             | Terminate Parental Rights             | TP             | 0       | ▼                 | -100.0%  | -2              |
|             | Voluntary Continuing Services and Sup | oort Agreen VA | 0       | ▼                 | -100.0%  | -3              |
|             | Total                                 |                | 399     | •                 | -48.6%   | -378            |
| GRAND TOTAL |                                       |                | 953     | •                 | -44.6%   | -768            |

## **Dispositions by Major Case Category\*\***

| Category                              | Summary | Change   | % Change | Absolute Change |
|---------------------------------------|---------|----------|----------|-----------------|
| Adult Criminal                        | 233     |          | -5.3%    | -13             |
| Child Dependency                      | 15      |          | -16.7%   | -3              |
| Child in Need of Services/Supervision | 1       | <b></b>  | -        | +1              |
| Custody and Visitation                | 249     | ▼        | -9.8%    | -27             |
| Delinquency                           | 60      | <b>A</b> | +39.5%   | +17             |
| Juvenile Miscellaneous                | 10      | ▼.       | -33.3%   | -5              |
| Other                                 | 126     | <b>A</b> | -85.9%   | -768            |
| Protective Orders                     | 57      | <b></b>  | +11.8%   | +6              |

# CPSS - JCMS CASELOAD STATISTICS OF THE JUVENILE & DOMESTIC RELATIONS DISTRICT COURTS Suffolk January 2024 thru February 2024 Dispositions (Compared to January 2023 thru February 2023) District: 5 FIPS: 800 Support 193 +13.5% +23 Traffic 9 +12.5% +1

|             | 9   | <b>A</b> | +12.5% | +1   |
|-------------|-----|----------|--------|------|
| GRAND TOTAL | 953 | <b>•</b> | -44.6% | -768 |

January 2024 thru February 2024 Dispositions (Compared to January 2023 thru February 2023)