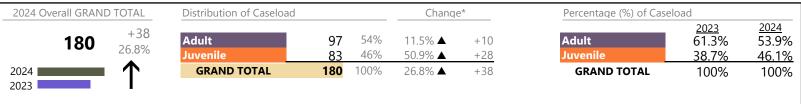

#### **Dispositions by Division & Code**

| Division | Case Type Description                     | Code | Summary  | Change            | % Change | Absolute Change |
|----------|-------------------------------------------|------|----------|-------------------|----------|-----------------|
| Adult    | Misdemeanor                               | СМ   | 486      |                   | +28.2%   | +107            |
| Adult    | Other                                     | ОТ   | 321      |                   | +26.4%   | +67             |
|          | Civil Support                             | VS   | 318      |                   | +25.2%   | +64             |
|          | Show Cause                                | SC   | 296      | <b></b>           | +28.1%   | +65             |
|          | Capias                                    | CA   | 163      |                   | +28.3%   | +36             |
|          | Family Abuse - Protective Order           | FP   | 99       |                   | +8.8%    | +8              |
|          | Felony                                    | CF   | 87       | ▼                 | -33.6%   | -44             |
|          | Remand Support                            | RS   | 12       |                   | +20.0%   | +2              |
|          | Motion - Protective Order                 | MP   | 8        | •                 | -27.3%   | -3              |
|          | Non-Family Abuse Protective Order         | AP   | 6        |                   | -57.1%   | -8              |
|          | Protective Order                          | PC   | 5        | <b>•</b>          | +66.7%   | +2              |
|          | Violation of Protective Order             | PV   | 1        | -                 | -83.3%   | -5              |
|          | Bond Forfeiture                           | BF   | 0        | <b>V</b>          | -100.0%  | -1              |
|          | Total                                     | DF   | 1,802    | <b>_</b>          | <u> </u> | +290            |
| -        | Custody Visitation                        | CV   | 704      |                   | -3.4%    | -25             |
| Juvenile | Felony                                    | DF   | 704      | <b>•</b>          | -3.4%    | -25<br>-14      |
|          | Misdemeanor                               | DM   | 69       | <b>•</b>          | -30.3%   | -14             |
|          | Abuse and Neglect                         | AN   | 37       | <b>V</b>          | -64.1%   | -50             |
|          | Non-Family Abuse Protective Order         | AP   |          |                   | +63.6%   | +14             |
|          | Mental Commitment                         |      | 36<br>35 |                   | +118.8%  | +14             |
|          |                                           | MC   |          | <b>A</b>          |          |                 |
|          | Paternity                                 | PT   | 32       | ▲                 | +33.3%   | +8              |
|          | Permanency Planning                       | PH   | 30       |                   | +11.1%   | +3              |
|          | Foster Care Review                        | FC   | 28       | <b>A</b>          | +7.7%    | +2              |
|          | Status                                    | ST   | 21       |                   |          | -               |
|          | Other                                     | ОТ   | 16       | •                 | -30.4%   | -7              |
|          | Remand Custody                            | RC   | 16       | •                 | -5.9%    | -1              |
|          | Remand Visitation                         | RV   | 16       |                   | -5.9%    | -1              |
|          | Show Cause                                | SC   | 16       |                   | +700.0%  | +14             |
|          | Traffic                                   | Т    | 16       | <b>A</b>          | +128.6%  | +9              |
|          | Terminate Parental Rights                 | ТР   | 13       |                   | +333.3%  | +10             |
|          | Initial Foster Care                       | IF   | 10       | ▼                 | -56.5%   | -13             |
|          | Motion - Protective Order                 | MP   | 7        | <b>A</b>          | +16.7%   | +1              |
|          | Child In Need of Services                 | CS   | 6        | <b></b>           | +100.0%  | +3              |
|          | Emergency Custody Order                   | EC   | 5        | <b>A</b>          | +150.0%  | +3              |
|          | Relief of Custody                         | CR   | 4        | <b>•</b>          | -33.3%   | -2              |
|          | Temporary Detention Order                 | TD   | 4        | ▼                 | -42.9%   | -3              |
|          | Family Abuse - Protective Order           | FP   | 2        | <b>A</b>          | -        | +2              |
|          | Capias                                    | CA   | 1        | $\Leftrightarrow$ |          | -               |
|          | Truancy                                   | TR   | 1        |                   | -        | +1              |
|          | Voluntary Continuing Services and Support |      | 1        |                   | _        | +1              |
|          | Emancipation                              | EP   | 0        | -                 | -100.0%  | -1              |
|          | Total                                     |      | 1,197    | <b>•</b>          | -5.7%    | -73             |
|          | GRAND TOTAL                               |      | 2,999    |                   | 7.8%     | +217            |

#### **Dispositions by Major Case Category\*\***

| Category                              | Summary | Change   | % Change | Absolute Change |
|---------------------------------------|---------|----------|----------|-----------------|
| Adult Criminal                        | 935     | ▼        | +22.7%   | +173            |
| Child Dependency                      | 123     | <b>A</b> | -34.6%   | -65             |
| Child in Need of Services/Supervision | 17      | <b></b>  | +325.0%  | +13             |

\* Compared to same time period as previous year 3/11/2024 12:17:33PM

January 2024 thru February 2024 Dispositions (Compared to January 2023 thru February 2023)

Norfolk District: 4 FIPS: 710

| Custody and Visitation | 736   | <b></b> | -2.3%   | -17  |
|------------------------|-------|---------|---------|------|
| Delinquency            | 147   | <b></b> | -21.0%  | -39  |
| Juvenile Miscellaneous | 21    | •       | -4.5%   | -1   |
| Other                  | 425   | <b></b> | +22.8%  | +79  |
| Protective Orders      | 158   | <b></b> | +9.7%   | +14  |
| Support                | 421   | ▼       | +13.8%  | +51  |
| Traffic                | 16    | <b></b> | +128.6% | +9   |
| GRAND TOTAL            | 2,999 | <b></b> | 7.8%    | +217 |