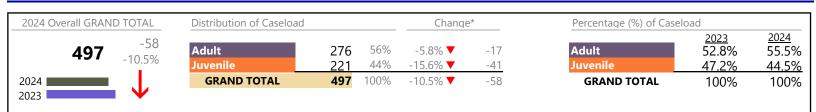

## **Dispositions by Division & Code**

| Division | Case Type Description                     | Code        | Summary | Change                                | % Change  | Absolute Change |
|----------|-------------------------------------------|-------------|---------|---------------------------------------|-----------|-----------------|
| Adult    | Misdemeanor                               | СМ          | 522     | <b></b>                               | +29.9%    | +120            |
| Auun     | Civil Support                             | VS          | 455     | <b></b>                               | +0.2%     | +1              |
|          | Show Cause                                | SC          | 428     | <b>A</b>                              | +14.4%    | + 54            |
|          | Remand Support                            | RS          | 390     |                                       | +1,047.1% | +356            |
|          | Other                                     | ОТ          | 317     | •                                     | -23.4%    | -97             |
|          | Capias                                    | CA          | 164     |                                       | +65.7%    | +65             |
|          | Family Abuse - Protective Order           | FP          | 155     | <b></b>                               | +23.0%    | +29             |
|          | Felony                                    | CF          | 92      | •                                     | -22.0%    | -26             |
|          | Motion - Protective Order                 | MP          | 25      |                                       | +56.3%    | +0              |
|          | Non-Family Abuse Protective Order         | AP          | 10      | <b></b>                               | +100.0%   | + [             |
|          | Violation of Protective Order             | PV          | 5       | <b>A</b>                              | +400.0%   | +4              |
|          | Bond Forfeiture                           | BF          | 1       |                                       | -         | + '             |
|          | Criminal Support                          | CS          | 0<br>0  | ▼                                     | -100.0%   |                 |
|          | Total                                     |             | 2,564   |                                       | 25.4%     | +520            |
| uvenile  | Custody Visitation                        | CV          | 1,166   | •                                     | -7.2%     | -9(             |
| avenne   | Remand Custody                            | RC          | 552     | <b>A</b>                              | +868.4%   | +495            |
|          | Remand Visitation                         | RV          | 537     |                                       | +858.9%   | +481            |
|          | Misdemeanor                               | DM          | 175     | <b></b>                               | +44.6%    | +54             |
|          | Traffic                                   | Т           | 79      | •                                     | -22.5%    | -23             |
|          | Felony                                    | DF          | 65      | •                                     | -31.6%    | -3(             |
|          | Motion - Protective Order                 | MP          | 64      | <b></b>                               | +12.3%    | +               |
|          | Abuse and Neglect                         | AN          | 40      | •                                     | -38.5%    | -2!             |
|          | Permanency Planning                       | PH          | 30      |                                       | +7.1%     | +2              |
|          | Paternity                                 | РТ          | 24      | <b></b>                               | +60.0%    | + 9             |
|          | Foster Care Review                        | FC          | 22      |                                       | +69.2%    | +9              |
|          | Show Cause                                | SC          | 15      |                                       | -6.3%     |                 |
|          | Non-Family Abuse Protective Order         | AP          | 14      | <b>•</b>                              | -33.3%    |                 |
|          | Initial Foster Care                       | IF          | 10      | · · · · · · · · · · · · · · · · · · · | -28.6%    | -4              |
|          | Status                                    | ST          | 10      | <b>T</b>                              | -23.1%    | -3              |
|          | Civil Violation                           | CI          | 9       | ,<br>A                                | +125.0%   | +!              |
|          | Truancy                                   | TR          | 9       |                                       | +80.0%    | +4              |
|          | Terminate Parental Rights                 | TP          | 8       |                                       | -38.5%    | _[              |
|          | Capias                                    | CA          | 5       | <b>Å</b>                              | +400.0%   | +4              |
|          | Child In Need of Services                 | CS          | 3       | $\Leftrightarrow$                     | +400.076  | T*              |
|          | Other                                     | OT          |         | ▼                                     | -25.0%    |                 |
|          |                                           |             | 3       |                                       |           |                 |
|          | Special Immigrant Juvenile Status         | SI          | 2       |                                       | +100.0%   | + '             |
|          | Entrustment                               | ET          | 1       | ↔                                     |           |                 |
|          | Family Abuse - Protective Order           | FP          |         | <b>_</b>                              | -         | + ^             |
|          | Relief of Custody                         | CR          | 1       |                                       | -50.0%    |                 |
|          | Temporary Detention Order                 | TD          | 1       |                                       | -50.0%    |                 |
|          | Emancipation                              | EP          | 0       |                                       | -100.0%   | - '             |
|          | Mental Commitment                         | MC          | 0       |                                       | -100.0%   | -2              |
|          | Qualified Residential Treatment           | QR          | 0       |                                       | -100.0%   | - 1             |
|          | Voluntary Continuing Services and Support | t Agreen VA | 0       |                                       | -100.0%   | - ^             |
|          | Total                                     |             | 2,846   |                                       | 44.5%     | +876            |
|          | GRAND TOTAL                               |             | 5,410   | <b></b>                               | 34.8%     | +1,396          |

January 2024 thru February 2024 Dispositions (Compared to January 2023 thru February 2023)

Virginia Beach District: 2 FIPS: 810

| Dispositions by Major Case Category** |         |          |          |                 |
|---------------------------------------|---------|----------|----------|-----------------|
| Category                              | Summary | Change   | % Change | Absolute Change |
| Adult Criminal                        | 1,072   |          | +20.3%   | +181            |
| Child Dependency                      | 112     | ▼        | -18.8%   | -26             |
| Child in Need of Services/Supervision | 20      | <b></b>  | +100.0%  | +10             |
| Custody and Visitation                | 1,190   | <b></b>  | -6.4%    | -81             |
| Delinquency                           | 252     | <b>A</b> | +9.1%    | +21             |
| Juvenile Miscellaneous                | 10      | ▼        | -28.6%   | -4              |
| New to Workload Study                 | 11      | <b></b>  | +120.0%  | +6              |
| Other                                 | 1,800   | <b>A</b> | +216.3%  | +1,231          |
| Protective Orders                     | 269     | <b></b>  | +19.6%   | +44             |
| Support                               | 595     | <b></b>  | +6.6%    | +37             |
| Traffic                               | 79      | •        | -22.5%   | -23             |
| GRAND TOTAL                           | 5,410   |          | 34.8%    | +1,396          |