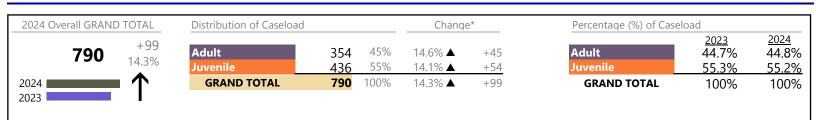

#### **Dispositions by Major Case Category\*\***

| Category                              | Summary | Change   | % Change | Absolute Change |
|---------------------------------------|---------|----------|----------|-----------------|
| Adult Criminal                        | 935     | ▼        | +22.7%   | +173            |
| Child Dependency                      | 123     | <b>A</b> | -34.6%   | -65             |
| Child in Need of Services/Supervision | 17      | <b></b>  | +325.0%  | +13             |

\* Compared to same time period as previous year 3/11/2024 12:17:33PM

January 2024 thru February 2024 Dispositions (Compared to January 2023 thru February 2023)

Norfolk District: 4 FIPS: 710

| Custody and Visitation | 736   | <b></b> | -2.3%   | -17  |
|------------------------|-------|---------|---------|------|
| Delinquency            | 147   | <b></b> | -21.0%  | -39  |
| Juvenile Miscellaneous | 21    | •       | -4.5%   | -1   |
| Other                  | 425   | <b></b> | +22.8%  | +79  |
| Protective Orders      | 158   | <b></b> | +9.7%   | +14  |
| Support                | 421   | ▼       | +13.8%  | +51  |
| Traffic                | 16    | <b></b> | +128.6% | +9   |
| GRAND TOTAL            | 2,999 | <b></b> | 7.8%    | +217 |