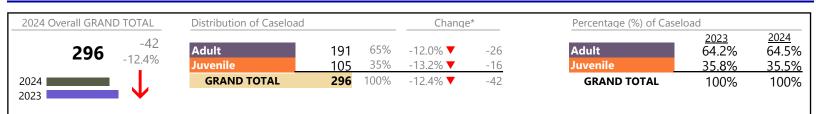

#### **Dispositions by Division & Code**

| Division | Case Type Description                     | Code | Summary  | Change            | % Change | Absolute Change |
|----------|-------------------------------------------|------|----------|-------------------|----------|-----------------|
| Adult    | Misdemeanor                               | СМ   | 486      |                   | +28.2%   | +107            |
| Adult    | Other                                     | ОТ   | 321      |                   | +26.4%   | +67             |
|          | Civil Support                             | VS   | 318      |                   | +25.2%   | +64             |
|          | Show Cause                                | SC   | 296      | <b></b>           | +28.1%   | +65             |
|          | Capias                                    | CA   | 163      |                   | +28.3%   | +36             |
|          | Family Abuse - Protective Order           | FP   | 99       |                   | +8.8%    | +8              |
|          | Felony                                    | CF   | 87       | ▼                 | -33.6%   | -44             |
|          | Remand Support                            | RS   | 12       |                   | +20.0%   | +2              |
|          | Motion - Protective Order                 | MP   | 8        | •                 | -27.3%   | -3              |
|          | Non-Family Abuse Protective Order         | AP   | 6        |                   | -57.1%   | -8              |
|          | Protective Order                          | PC   | 5        | <b>•</b>          | +66.7%   | +2              |
|          | Violation of Protective Order             | PV   | 1        | -                 | -83.3%   | -5              |
|          | Bond Forfeiture                           | BF   | 0        | <b>V</b>          | -100.0%  | -1              |
|          | Total                                     | DF   | 1,802    | <b>_</b>          | <u> </u> | +290            |
| -        | Custody Visitation                        | CV   | 704      |                   | -3.4%    | -25             |
| Juvenile | Felony                                    | DF   | 704      | <b>•</b>          | -3.4%    | -25<br>-14      |
|          | Misdemeanor                               | DM   | 69       | <b>•</b>          | -30.3%   | -14             |
|          | Abuse and Neglect                         | AN   | 37       | <b>V</b>          | -64.1%   | -50             |
|          | Non-Family Abuse Protective Order         | AP   |          |                   | +63.6%   | +14             |
|          | Mental Commitment                         |      | 36<br>35 |                   | +118.8%  | +14             |
|          |                                           | MC   |          | <b>A</b>          |          |                 |
|          | Paternity                                 | PT   | 32       | ▲                 | +33.3%   | +8              |
|          | Permanency Planning                       | PH   | 30       |                   | +11.1%   | +3              |
|          | Foster Care Review                        | FC   | 28       | <b>A</b>          | +7.7%    | +2              |
|          | Status                                    | ST   | 21       |                   |          | -               |
|          | Other                                     | ОТ   | 16       | •                 | -30.4%   | -7              |
|          | Remand Custody                            | RC   | 16       | •                 | -5.9%    | -1              |
|          | Remand Visitation                         | RV   | 16       |                   | -5.9%    | -1              |
|          | Show Cause                                | SC   | 16       |                   | +700.0%  | +14             |
|          | Traffic                                   | Т    | 16       | <b>A</b>          | +128.6%  | +9              |
|          | Terminate Parental Rights                 | ТР   | 13       |                   | +333.3%  | +10             |
|          | Initial Foster Care                       | IF   | 10       | ▼                 | -56.5%   | -13             |
|          | Motion - Protective Order                 | MP   | 7        | <b>A</b>          | +16.7%   | +1              |
|          | Child In Need of Services                 | CS   | 6        | <b></b>           | +100.0%  | +3              |
|          | Emergency Custody Order                   | EC   | 5        | <b>A</b>          | +150.0%  | +3              |
|          | Relief of Custody                         | CR   | 4        | <b>•</b>          | -33.3%   | -2              |
|          | Temporary Detention Order                 | TD   | 4        | ▼                 | -42.9%   | -3              |
|          | Family Abuse - Protective Order           | FP   | 2        | <b>A</b>          | -        | +2              |
|          | Capias                                    | CA   | 1        | $\Leftrightarrow$ |          | -               |
|          | Truancy                                   | TR   | 1        |                   | -        | +1              |
|          | Voluntary Continuing Services and Support |      | 1        |                   | _        | +1              |
|          | Emancipation                              | EP   | 0        | -                 | -100.0%  | -1              |
|          | Total                                     |      | 1,197    | <b>•</b>          | -5.7%    | -73             |
|          | GRAND TOTAL                               |      | 2,999    |                   | 7.8%     | +217            |

#### **Dispositions by Major Case Category\*\***

| Category                              | Summary | Change   | % Change | Absolute Change |
|---------------------------------------|---------|----------|----------|-----------------|
| Adult Criminal                        | 935     | ▼        | +22.7%   | +173            |
| Child Dependency                      | 123     | <b>A</b> | -34.6%   | -65             |
| Child in Need of Services/Supervision | 17      | <b></b>  | +325.0%  | +13             |

\* Compared to same time period as previous year 3/11/2024 12:17:33PM

January 2024 thru February 2024 Dispositions (Compared to January 2023 thru February 2023)

Norfolk District: 4 FIPS: 710

| Custody and Visitation | 736   | <b></b> | -2.3%   | -17  |
|------------------------|-------|---------|---------|------|
| Delinquency            | 147   | <b></b> | -21.0%  | -39  |
| Juvenile Miscellaneous | 21    | •       | -4.5%   | -1   |
| Other                  | 425   | <b></b> | +22.8%  | +79  |
| Protective Orders      | 158   | <b></b> | +9.7%   | +14  |
| Support                | 421   | ▼       | +13.8%  | +51  |
| Traffic                | 16    | <b></b> | +128.6% | +9   |
| GRAND TOTAL            | 2,999 | <b></b> | 7.8%    | +217 |