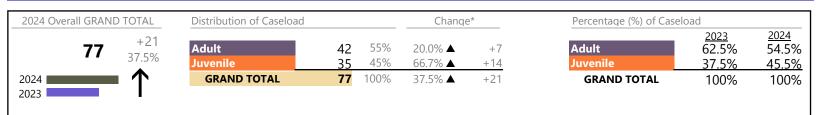

January 2024 thru February 2024 Dispositions (Compared to January 2023 thru February 2023)

Greensville

District: 6 FIPS: 081

#### **Dispositions by Division & Code**

| Division | Case Type Description           | Code | Summary | Change            | % Change | Absolute Change |
|----------|---------------------------------|------|---------|-------------------|----------|-----------------|
| Adult    | Misdemeanor                     | СМ   | 15      | <b></b>           | +275.0%  | +11             |
| Auun     | Other                           | ОТ   | 12      | <b></b>           | +200.0%  | +8              |
|          | Civil Support                   | VS   | 5       | •                 | -16.7%   | -1              |
|          | Family Abuse - Protective Order | FP   | 3       | <b></b>           | +50.0%   | +1              |
|          | Felony                          | CF   | 3       | <b></b>           | +200.0%  | +2              |
|          | Show Cause                      | SC   | 3       | •                 | -66.7%   | -6              |
|          | Capias                          | CA   | 1       | ▼                 | -88.9%   | -8              |
|          | Total                           |      | 42      |                   | 20.0%    | +7              |
| Juvenile | Custody Visitation              | CV   | 14      |                   | +133.3%  | +8              |
| Juvenne  | Felony                          | DF   | 5       | <b>A</b>          | -        | +5              |
|          | Misdemeanor                     | DM   | 4       | •                 | -20.0%   | -1              |
|          | Traffic                         | Т    | 3       | $\Leftrightarrow$ |          | -               |
|          | Emergency Custody Order         | EC   | 2       |                   | +100.0%  | +1              |
|          | Foster Care Review              | FC   | 2       |                   | -        | +2              |
|          | Temporary Detention Order       | TD   | 2       |                   | -        | +2              |
|          | Abuse and Neglect               | AN   | 1       | <b></b>           | -        | +1              |
|          | Paternity                       | PT   | 1       | <b></b>           | -        | +1              |
|          | Truancy                         | TR   | 1       | <b></b>           | -        | +1              |
|          | Child In Need of Services       | CS   | 0       | •                 | -100.0%  | -2              |
|          | Permanency Planning             | PH   | 0       | ▼                 | -100.0%  | -3              |
|          | Show Cause                      | SC   | 0       | <b>•</b>          | -100.0%  | -1              |
|          | Total                           |      | 35      |                   | 66.7%    | +14             |
|          | GRAND TOTAL                     |      | 77      |                   | 37.5%    | +21             |

| Category                              | Summary | Change            | % Change | Absolute Change |
|---------------------------------------|---------|-------------------|----------|-----------------|
| Adult Criminal                        | 20      |                   | +42.9%   | +6              |
| Child Dependency                      | 3       |                   |          | 0               |
| Child in Need of Services/Supervision | 1       | <b>A</b>          | -50.0%   | -1              |
| Custody and Visitation                | 15      | <b></b>           | +150.0%  | +9              |
| Delinquency                           | 9       | <b>A</b>          | +50.0%   | +3              |
| Other                                 | 16      | <b></b>           | +220.0%  | +11             |
| Protective Orders                     | 3       | <b></b>           | +50.0%   | +1              |
| Support                               | 7       | •                 | -53.3%   | -8              |
| Traffic                               | 3       | $\Leftrightarrow$ |          | 0               |
| GRAND TOTAL                           | 77      | <b>A</b>          | 37.5%    | +21             |
|                                       |         |                   |          |                 |