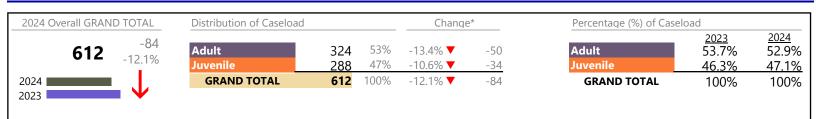

January 2024 thru February 2024 Dispositions (Compared to January 2023 thru February 2023)

Virginia Beach District: 2 FIPS: 810

| Dispositions by Major Case Category** |         |          |          |                 |
|---------------------------------------|---------|----------|----------|-----------------|
| Category                              | Summary | Change   | % Change | Absolute Change |
| Adult Criminal                        | 1,072   |          | +20.3%   | +181            |
| Child Dependency                      | 112     | ▼        | -18.8%   | -26             |
| Child in Need of Services/Supervision | 20      | <b></b>  | +100.0%  | +10             |
| Custody and Visitation                | 1,190   | <b></b>  | -6.4%    | -81             |
| Delinquency                           | 252     | <b>A</b> | +9.1%    | +21             |
| Juvenile Miscellaneous                | 10      | ▼        | -28.6%   | -4              |
| New to Workload Study                 | 11      | <b></b>  | +120.0%  | +6              |
| Other                                 | 1,800   | <b>A</b> | +216.3%  | +1,231          |
| Protective Orders                     | 269     | <b></b>  | +19.6%   | +44             |
| Support                               | 595     | <b></b>  | +6.6%    | +37             |
| Traffic                               | 79      | •        | -22.5%   | -23             |
| GRAND TOTAL                           | 5,410   |          | 34.8%    | +1,396          |