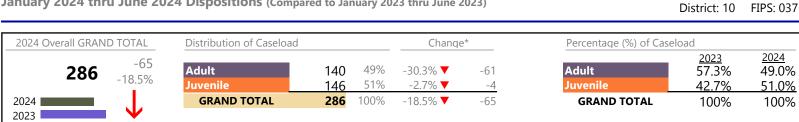

| 2       |        | -        | +2              |
| Other                                 | 61      |        | +45.2%   | +19             |
| Protective Orders                     | 31      |        | +34.8%   | +8              |
| Support                               | 61      |        | +17.3%   | +9              |
| Traffic                               | 34      |        | +277.8%  | +25             |
| GRAND TOTAL                           | 458     | •      | -0.2%    | -1              |

\* Compared to same time period as previous year 7/11/2024 12:31:58PM

\*\* Case Type Categories are defined in the 2017 Virginia Judicial Workload Assessment Source: SCV-SQL-Information

District: 10

FIPS: 029

January 2024 thru June 2024 Dispositions (Compared to January 2023 thru June 2023)



### **Dispositions by Division & Code**

| Division | Case Type Description                     | Code      | Summary | Change            | % Change | Absolute Change |
|----------|-------------------------------------------|-----------|---------|-------------------|----------|-----------------|
| Adult    | Other                                     | ОТ        | 33      | ▼                 | -2.9%    | -1              |
| Auun     | Civil Support                             | VS        | 28      | ▼                 | -39.1%   | -18             |
|          | Family Abuse - Protective Order           | FP        | 21      |                   | +16.7%   | +3              |
|          | Show Cause                                | SC        | 19      | •                 | -9.5%    | -2