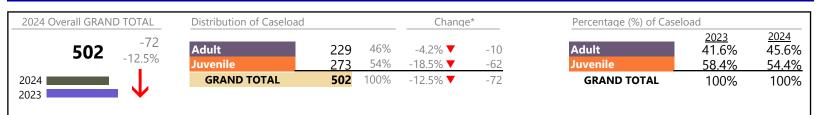

|
| Juvenile Miscellaneous                | 1       | <b>A</b>          | -66.7%   | -2              |
| New to Workload Study                 | 1       | $\Leftrightarrow$ |          | 0               |
| Other                                 | 135     | <b>A</b>          | -14.0%   | -22             |
| Protective Orders                     | 88      | ▼                 | -7.4%    | -7              |
| Support                               | 176     | <b></b>           | +20.5%   | +30             |
| Traffic                               | 26      |                   | +73.3%   | +11             |
| GRAND TOTAL                           | 1,251   | •                 | -7.7%    | -105            |

January 2024 thru June 2024 Dispositions (Compared to January 2023 thru June 2023)





**Dispositions by Division & Code** 

| Division<br>Adult | Case Type Description<br>Misdemeanor<br>Other<br>Civil Support<br>Show Cause<br>Family Abuse - Protective Order<br>Felony<br>Capias<br>Motion - Protective Order | Code<br>CM<br>OT<br>VS<br>SC<br>FP<br>CF | Summary<br>59<br>54<br>40<br>33<br>17 | Change<br>V<br>A                      | % Change<br>-10.6%<br>+42.1%<br>-18.4%<br>-15.4% |                 |
|-------------------|------------------------------------------------------------------------------------------------------------------------------------------------------------------|------------------------------------------|---------------------------------------|---------------------------------------|--------------------------------------------------|-----------------|
| Adul