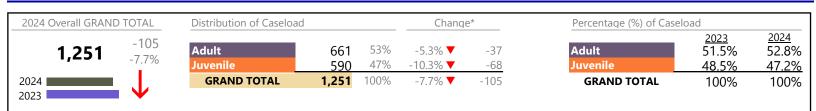

| 208   | •       | -6.7%                                | -15  |  |
| Traffic                                                                                                                                                                    | 39    |         | +18.2%                               | +6   |  |
| GRAND TOTAL                                                                                                                                                                | 1,870 |         | 15.5%                                | +251 |  |

January 2024 thru June 2024 Dispositions (Compared to January 2023 thru June 2023)



Pulaski

FIPS: 155

District: 27

#### **Dispositions by Division & Code**

| Division | Case Type Description                     | Code        | Summary | Change                                | % Change                  | Absolute Change |
|----------|-------------------------------------------|-------------|---------|---------------------------------------|---------------------------|-----------------|
| Adult    | Misdemeanor                               | СМ          | 134     | ▼                                     | -5.6%                     | -8              |
| Adult    | Civil Support                             | VS          | 132     | <b></b>                               | +37.5%                    | +36             |
|          | Other