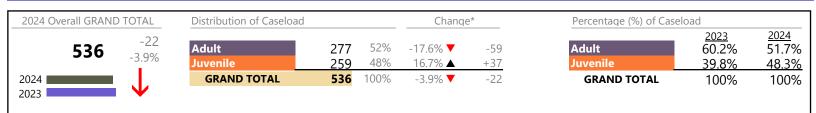

rt                                                                                                                                                                    | 146 | •                     | -14.1%                     | -24 |
| Traffic                                                                                                                                                                    | 34  |                       | +13.3%                     | +4  |
| GRAND TOTAL                                                                                                                                                                | 947 | •                     | -7.8%                      | -80 |

January 2024 thru June 2024 Dispositions (Compared to January 2023 thru June 2023)





### **Dispositions by Division & Code**

| Division | Case Type Description             | Code | Summary | Change            | % Change | Absolute Change |
|----------|-----------------------------------|------|---------|-------------------|----------|-----------------|
| Adult    | Civil Support                     | VS   | 77      | ▼                 | -11.5%   | -10             |
| Auun     | Misdemeanor                       | CM   | 45      | •                 | -22.4%   | -13             |
|          | Other                             | ОТ   | 45      | •                 | -15.1%   | -8              |
|          | Show Cause                        | SC   | 41      | ▼                 | -56.8%   | -54             |
|          | Family Abuse - Protective Order   | FP   | 28      | <