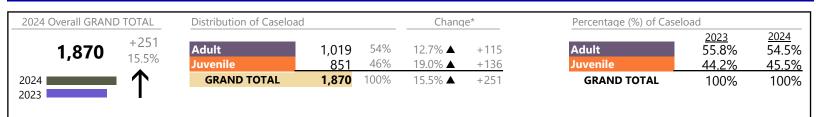

| 17 🔺         | -74.2%      | -49                     |
| Support                                                                                                              | 58 🔺         | +70.6%      | +24                     |
| Traffic                                                                                                              | 5 🔻          | -66.7%      | -10                     |
| GRAND TOTAL                                                                                                          | <b>470</b> ▲ | 0.4%        | +2                      |

January 2024 thru June 2024 Dispositions (Compared to January 2023 thru June 2023)

Montgomery

District: 27 FIPS: 121



#### **Dispositions by Division & Code**

| Division | Case Type Description                   | Code         | Summary | Change            | % Change      | Absolute Change |
|----------|-----------------------------------------|--------------|---------|-------------------|---------------|-----------------|
|          | Misdemeanor                             | CM           | 269     |                   | +14.0%        | +33             |
| Adult    | Other                                   | ОТ           | 193     | <b></b>           | +20.6%        | +33             |
|          | Show Cause                              | SC           | 189     |                   | +12.5%        | +21             |
|          | Civil Support                           | VS           | 159     | <b></b