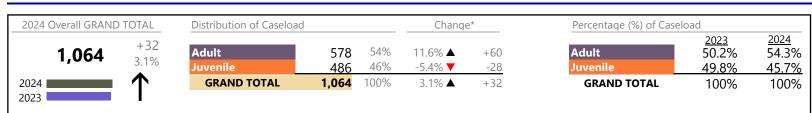

January 2024 thru June 2024 Dispositions (Compared to January 2023 thru June 2023)

**Dispositions by Division & Code** 

| Division | Case Type Description                    | Code | Summary | Change            | % Change | Absolute Change |
|----------|------------------------------------------|------|---------|-------------------|----------|-----------------|
| Adult    | Show Cause                               | SC   | 682     |                   | +7.9%    | +50             |
| Auun     | Misdemeanor                              | CM   | 619     | •                 | -11.2%   | -78             |
|          | Civil Support                            | VS   | 523     | •                 | -6.4%    | -36             |
|          | Other                                    | ОТ   | 487     | ▼                 | -10.3%   | -56             |
|          | Capias                                   | CA   | 270     | <b>A</b>          | +22.7%   | +50             |
|          | Family Abuse - Protective Order          | FP   | 176     | <b>A</b>          | +7.3%    | +12             |
|          | Felony                                   | CF   | 132     | •                 | -43.3%   | -101            |
|          | Non-Family Abuse Protective Order        | AP   | 49      | •                 | -9.3%    | -5              |
|          | Remand Support                           | RS   | 39      | <b>A</b>          | +5.4%    | +2              |
|          | Motion - Protective Order                | MP   | 23      | •                 | -8.0%    | -2              |
|          | Restricted License for Non-Support       | SL   | 4       | <b></b>           | +300.0%  | +3              |
|          | Violation of Protective Order            | PV   | 2       | <b>A</b>          | +100.0%  | +1              |
|          | Bond Forfeiture                          | BF   | 1       | <b>A</b>          | -        | +1              |
|          | Protective Order                         | PC   | 0       | ▼                 | -100.0%  | -2              |
|          | Total                                    |      | 3,007   | •                 | -5.1%    | -161            |
| Juvenile | Custody Visitation                       | CV   | 1,326   |                   | +6.7%    | +83             |
|          | Misdemeanor                              | DM   | 150     | <b>A</b>          | +30.4%   | +35             |
|          | Felony                                   | DF   | 73      |                   | +9.0%    | +6              |
|          | Paternity                                | PT   | 59      |                   | +11.3%   | +6              |
|          | Remand Custody                           | RC   | 49      | •                 | -7.5%    | -4              |
|          | Remand Visitation                        | RV   | 49      | ▼                 | -7.5%    | -4              |
|          | Non-Family Abuse Protective Order        | AP   | 26      | <b></b>           | +18.2%   | +4              |
|          | Traffic                                  | Т    | 22      | <b></b>           | +4.8%    | +1              |
|          | Status                                   | ST   | 20      | <b>A</b>          | +233.3%  | +14             |
|          | Family Abuse - Protective Order          | FP   | 10      | <b>A</b>          | -        | +10             |
|          | Emergency Custody Order                  | EC   | 8       | <b>A</b>          | +33.3%   | +2              |
|          | Permanency Planning                      | PH   | 8       | ▼                 | -27.3%   | -3              |
|          | Foster Care Review                       | FC   | 6       | •                 | -33.3%   | -3              |
|          | Civil Violation                          | CI   | 5       | <b>A</b>          | +66.7%   | +2              |
|          | Show Cause                               | SC   | 5       |                   |          | -               |
|          | Abuse and Neglect                        | AN   | 4       |                   | +300.0%  | +3              |
|          | Initial Foster Care                      | IF   | 4       |                   | +100.0%  | +2              |
|          | Mental Commitment                        | MC   | 3       | $\Leftrightarrow$ |          | -               |
|          | Temporary Detention Order                | TD   | 3       | •                 | -25.0%   | -1              |
|          | Motion - Protective Order                | MP   | 2       | $\Leftrightarrow$ |          | -               |
|          | Terminate Parental Rights                | ТР   | 2       | <b></b>           | _        | +2              |
|          | Voluntary Continuing Services and Suppor |      | 2       | $\Leftrightarrow$ |          | -               |
|          | Child In Need of Services                | CS   | 1       | •                 | -66.7%   | -2              |
|          | Other                                    | OT   | 0       | ▼                 | -100.0%  | -5              |
|          | Relief of Custody                        | CR   | 0       | •<br>•            | -100.0%  | -1              |
|          | Total                                    |      | 1,837   |                   | 8.7%     | +147            |
|          | GRAND TOTAL                              |      | 4,844   | •                 | -0.3%    | -14             |

#### **Dispositions by Major Case Category\*\***

| Category                              | Summary | Change  | % Change | Absolute Change |
|---------------------------------------|---------|---------|----------|-----------------|
| Adult Criminal                        | 1,490   |         | -3.9%    | -60             |
| Child Dependency                      | 26      |         |          | 0               |
| Child in Need of Services/Supervision | 1       | ▼       | -75.0%   | -3              |
| Custody and Visitation                | 1,385   | <b></b> | +6.9%    | +89             |

\* Compared to same time period as previous year 7/11/2024 12:31:58PM

\*\* Case Type Categories are defined in the 2017 Virginia Judicial Workload Assessment Source: SCV-SQL-Information

Portsmouth

FIPS: 740

District: 3

| CPSS - JCMS CASELOAD STATISTICS OF THE JUVENILE & DOMESTIC RELATIONS DISTRICT COURTS<br>January 2024 thru June 2024 Dispositions (Compared to January 2023 thru June 2023) |       | Portsmout |            |             |
|----------------------------------------------------------------------------------------------------------------------------------------------------------------------------|-------|-----------|------------|-------------|
|                                                                                                                                                                            |       |           | District S | 111 3. 7 10 |
| Delinquency                                                                                                                                                                | 228   |           | +22.6%     | +42         |
| Juvenile Miscellaneous                                                                                                                                                     | 20    |           | +233.3%    | +14         |
| New to Workload Study                                                                                                                                                      | 5     | <b></b>   | +66.7%     | +2          |
| Other                                                                                                                                                                      | 638   | •         | -9.4%      | -66         |
| Protective Orders                                                                                                                                                          | 286   |           | +7.1%      | +19         |
| Support                                                                                                                                                                    | 743   | <b></b>   | -6.5%      | -52         |
| Traffic                                                                                                                                                                    | 22    |           | +4.8%      | +1          |
| GRAND TOTAL                                                                                                                                                                | 4,844 | •         | -0.3%      | -14         |