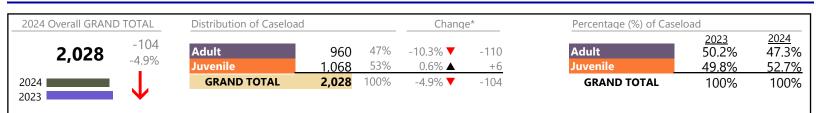

| 101     |         | +60.3%   | +38             |
| Juvenile Miscellaneous                | 8       |         | +60.0%   | +3              |
| New to Workload Study                 | 1       | •       | -50.0%   | -1              |
| Other                                 | 150     |         | +7.1%    | +10             |
| Protective Orders                     | 66      |         | +17.9%   | +10             |
| Support                               | 123     | •       | -23.6%   | -38             |
| Traffic                               | 42      | <b></b> | +20.0%   | +7              |
| GRAND TOTAL                           | 1,077   | •       | -8.8%    | -104            |

January 2024 thru June 2024 Dispositions (Compared to January 2023 thru June 2023)



#### **Dispositions by Division & Code**

| Division | Case Type Description                            | Code | Summary | Change            | % Change | Absolute Change |
|----------|--------------------------------------------------|------|---------|-------------------|----------|-----------------|
| Adult    | Civil Support                                    | VS   | 231     | <b></b>           | +11.1%   | +23             |
| Adult    | Misdemeanor                                      | СМ   | 179     | •                 | -10.5%   | -21             |
|          | Show Cause                                       | SC   | 168     |                   | +1.2%    | +2              |
|          | Other                                            | ОТ   | 139     |                   | -25.7