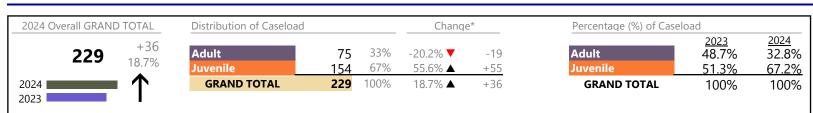

January 2024 thru June 2024 Dispositions (Compared to January 2023 thru June 2023)

District: 6 FIPS: 025

| 2024 Overall GRAND TOTAL |             | Distribution of Caseload |            |            | Change            | e*        | Percentage (%) of Case | Percentage (%) of Caseload    |                               |  |
|--------------------------|-------------|--------------------------|------------|------------|-------------------|-----------|------------------------|-------------------------------|-------------------------------|--|
| 480                      | +39<br>8.8% | Adult<br>Juvenile        | 252<br>228 | 53%<br>48% | 17.2% ▲<br>0.9% ▲ | +37<br>+2 | Adult<br>Juvenile      | <u>2023</u><br>48.8%<br>51.2% | <u>2024</u><br>52.5%<br>47.5% |  |
| 2024<br>2023             | ↑           | GRAND TOTAL              | 480        | 100%       | 8.8% 🔺            | +39       | GRAND TOTAL            | 100%                          | 100%                          |  |