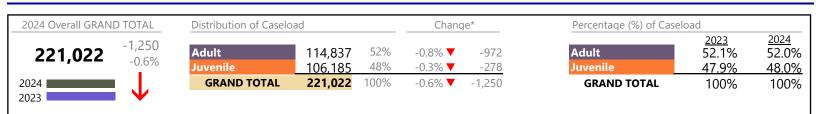

\* Compared to same time period as previous year 7/11/2024 12:31:58PM

January 2024 thru June 2024 Dispositions (Compared to January 2023 thru June 2023)

| Vi | irg         | in | ia |
|----|-------------|----|----|
|    | '' <b>'</b> |    |    |

|          |                                         |    | Summary | Change  | % Change | Absolute Change |
|----------|-----------------------------------------|----|---------|---------|----------|-----------------|
| Juvenile | Juvenile Support                        | JS | 7       | <b></b> | +75.0%   | +3              |
| Juvenne  | Protective Order                        | PC | 3       | ▼       | -25.0%   | -1              |
|          | Qualified Residential Treatment         | QR | 3       | ▼       | -98.0%   | -145            |
|          | Restoration of Parental Rights          | RR | 3       | ▼       | -25.0%   | -1              |
|          | Violation Family Abuse Protective Order | PS | 3       | <b></b> | +50.0%   | +1              |
|          | Restricted Operators License            | RL | 2       | <b></b> | +100.0%  | +1              |
|          | Violation of Protective Order           | PV | 1       | ▼       | -66.7%   | -2              |
|          | Total                                   |    | 106,185 | •       | -0.3%    | -278            |
|          | GRAND TOTAL                             |    | 221,022 | ▼       | -0.6%    | -1,250          |

Dispositions by Major Case Category\*\*

| Category                              | Summary | Change   | % Change | Absolute Change |
|---------------------------------------|---------|----------|----------|-----------------|
| Adult Criminal                        | 54,527  |          | +0.7%    | +378            |
| Child Dependency                      | 9,644   |          | +1.9%    | +184            |
| Child in Need of Services/Supervision | 2,190   |          | +16.3%   | +307            |
| Custody and Visitation                | 60,151  | <b></b>  | -5.5%    | -3,470          |
| Delinquency                           | 16,146  |          | +16.8%   | +2,321          |
| Juvenile Miscellaneous                | 2,878   |          | -7.5%    | -233            |
| New to Workload Study                 | 1,200   | <b></b>  | +53.1%   | +416            |
| Other                                 | 27,675  | <b>A</b> | -3.9%    | -1,137          |
| Protective Orders                     | 12,254  | <b>A</b> | 0.0%     | -1              |
| Support                               | 29,019  | <b></b>  | -0.2%    | -46             |
| Traffic                               | 5,338   |          | +0.6%    | +31             |
| GRAND TOTAL                           | 221,022 | •        | -0.6%    | -1,250          |
|                                       |         |          |          |                 |