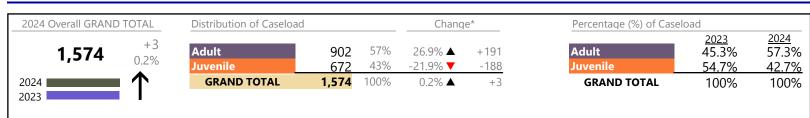

January 2024 thru June 2024 Dispositions (Compared to January 2023 thru June 2023)

District: 6 FIPS: 025

| 2024 Overall GRAND TOTAL |             | Distribution of Caseload |            |            | Change            | e*        | Percentage (%) of Case | Percentage (%) of Caseload    |                               |  |
|--------------------------|-------------|--------------------------|------------|------------|-------------------|-----------|------------------------|-------------------------------|-------------------------------|--|
| 480                      | +39<br>8.8% | Adult<br>Juvenile        | 252<br>228 | 53%<br>48% | 17.2% ▲<br>0.9% ▲ | +37<br>+2 | Adult<br>Juvenile      | <u>2023</u><br>48.8%<br>51.2% | <u>2024</u><br>52.5%<br>47.5% |  |
| 2024<br>2023             | ↑           | GRAND TOTAL              | 480        | 100%       | 8.8% 🔺            | +39       | GRAND TOTAL            | 100%                          | 100%                          |  |