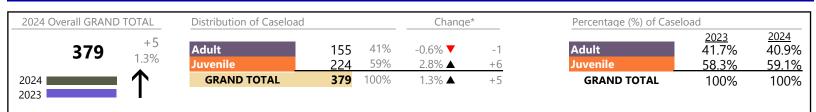

#### **Dispositions by Division & Code**

| Division | Case Type Description                            | Code | Summary | Change            | % Change | Absolute Change |
|----------|--------------------------------------------------|------|---------|-------------------|----------|-----------------|
| Adult    | Misdemeanor                                      | СМ   | 126     | <b></b>           | +103.2%  | +64             |
| Auun     | Show Cause                                       | SC   | 104     | <b></b>           | +25.3%   | +21             |
|          | Civil Support                                    | VS   | 95      | •                 | -8.7%    | -9              |
|          | Other                                            | ОТ   | 67      | <b></b>           | +26.4%   | +14             |
|          | Family Abuse - Protective Order                  | FP   | 48      | <b></b>           | +84.6%   | +22             |
|          | Capias                                           | CA   | 39      | <b></b>           | +62.5%   | +15             |
|          | Felony                                           | CF   | 37      |                   | +76.2%   | +16             |
|          | Remand Support                                   | RS   | 14      |                   | +100.0%  | +7              |
|          | Motion - Protective Order                        | MP   | 11      |                   | +266.7%  | +8              |
|          | Non-Family Abuse Protective Order                | AP   | 7       |                   | -        | +7              |
|          | Violation Family Abuse Protective Order          | PS   | 1       | <b>A</b>          | -        | +1              |
|          | Total                                            |      | 549     | <b>A</b>          | 43.3%    | +166            |
| Juvenile | Custody Visitation                               | CV   | 255     | ▼                 | -11.1%   | -32             |
| Juvenne  | Misdemeanor                                      | DM   | 20      | ▼                 | -13.0%   | -3              |
|          | Remand Custody                                   | RC   | 18      |                   | +12.5%   | +2              |
|          | Remand Visitation                                | RV   | 18      |                   | +12.5%   | +2              |
|          | Traffic                                          | Т    | 17      | ▼                 | -19.0%   | -4              |
|          | Paternity                                        | PT   | 10      |                   | +66.7%   | +4              |
|          | Truancy                                          | TR   | 7       | <b></b>           | -        | +7              |
|          | Felony                                           | DF   | 5       | ▼                 | -54.5%   | -6              |
|          | Temporary Detention Order                        | TD   | 4       | ▼                 | -33.3%   | -2              |
|          | Terminate Parental Rights                        | ТР   | 4       |                   | +100.0%  | +2              |
|          | Foster Care Review                               | FC   | 3       |                   | +200.0%  | +2              |
|          | Permanency Planning                              | PH   | 3       | •                 | -50.0%   | -3              |
|          | Voluntary Continuing Services and Support Agreem |      | 3       |                   | -        | +3              |
|          | Emergency Custody Order                          | EC   | 2       |                   | -        | +2              |
|          | Status                                           | ST   | 2       | ▼                 | -33.3%   | -1              |
|          | Initial Foster Care                              | IF   | 1       | $\leftrightarrow$ |          | -               |
|          | Non-Family Abuse Protective Order                | AP   | 1       | ▼                 | -50.0%   | -1              |
|          | Relief of Custody                                | CR   | 1       | $\leftrightarrow$ |          | -               |
|          | Show Cause                                       | SC   | 1       |                   | -        | +1              |
|          | Abuse and Neglect                                | AN   | 0       |                   | -100.0%  | -4              |
|          | Child In Need of Services                        | CS   | 0       |                   | -100.0%  | -2              |
|          | Total                                            |      | 375     | •                 | -8.1%    | -33             |
|          | GRAND TOTAL                                      |      | 924     | <b></b>           | 16.8%    | +133            |

#### **Dispositions by Major Case Category\*\***

| Category                              | Summary | Change   | % Change | Absolute Change |
|---------------------------------------|---------|----------|----------|-----------------|
| Adult Criminal                        | 268     |          | +62.4%   | +103            |
| Child Dependency                      | 15      |          |          | 0               |
| Child in Need of Services/Supervision | 7       | <b></b>  | +250.0%  | +5              |
| Custody and Visitation                | 265     | <b></b>  | -9.6%    | -28             |
| Delinquency                           | 26      | <b>A</b> | -23.5%   | -8              |
| Juvenile Miscellaneous                | 2       | •        | -33.3%   | -1              |
| Other                                 | 123     | <b></b>  | +25.5%   | +25             |
| Protective Orders                     | 67      | <b></b>  | +116.1%  | +36             |
| Support                               | 134     | <b>A</b> | +3.9%    | +5              |
| Traffic                               | 17      | •        | -19.0%   | -4              |
|                                       |         |          |          |                 |

\* Compared to same time period as previous year 7/11/2024 12:31:58PM

| CPSS - JCMS CASELOAD STATISTICS OF THE JUVENILE & DOMESTIC RELATIONS DISTRICT COURTS<br>January 2024 thru June 2024 Dispositions (Compared to January 2023 thru June 2023) |     |  |       | f Wight<br>FIPS: 093 |
|----------------------------------------------------------------------------------------------------------------------------------------------------------------------------|-----|--|-------|----------------------|
|                                                                                                                                                                            |     |  |       |                      |
| GRAND TOTAL                                                                                                                                                                | 924 |  | 16.8% | +133                 |