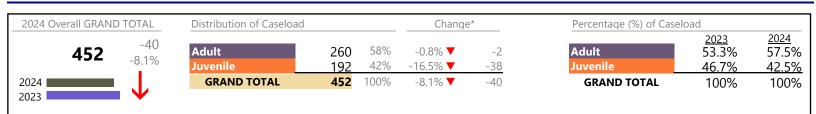

January 2024 thru June 2024 Dispositions (Compared to January 2023 thru June 2023)

#### **Dispositions by Division & Code**

| Division | Case Type Description             | Code | Summary | Change            | % Change | Absolute Change |
|----------|-----------------------------------|------|---------|-------------------|----------|-----------------|
| Adult    | Civil Support                     | VS   | 50      | <b></b>           | +22.0%   | +9              |
| Auun     | Other                             | ОТ   | 50      | <b>A</b>          | +19.0%   | +8              |
|          | Show Cause                        | SC   | 49      | •                 | -15.5%   | -9              |
|          | Misdemeanor                       | CM   | 47      | <b></b>           | +14.6%   | +6              |
|          | Family Abuse - Protective Order   | FP   | 23      | <b></b>           | +35.3%   | +6              |
|          | Capias                            | CA   | 11      | •                 | -47.6%   | -10             |
|          | Remand Support                    | RS   | 10      | <b></b>           | +25.0%   | +2              |
|          | Felony                            | CF   | 8       | •                 | -72.4%   | -21             |
|          | Motion - Protective Order         | MP   | 6       |                   | +500.0%  | +5              |
|          | Violation of Protective Order     | PV   | 4       | $\Leftrightarrow$ |          | -               |
|          | Non-Family Abuse Protective Order | AP   | 2       | <b></b>           | -        | +2              |
|          | Total                             |      | 260     | ▼                 | -0.8%    | -2              |
| Juvenile | Custody Visitation                | CV   | 100     | •                 | -25.4%   | -34             |
| Juvenne  | Remand Custody                    | RC   | 19      | <b></b>           | +111.1%  | +10             |
|          | Remand Visitation                 | RV   | 19      | <b></b>           | +111.1%  | +10             |
|          | Misdemeanor                       | DM   | 16      | •                 | -15.8%   | -3              |
|          | Traffic                           | Т    | 14      | •                 | -50.0%   | -14             |
|          | Temporary Detention Order         | TD   | 6       | $\Leftrightarrow$ |          | -               |
|          | Emergency Custody Order           | EC   | 4       | <b></b>           | +33.3%   | +1              |
|          | Non-Family Abuse Protective Order | AP   | 3       |                   | +200.0%  | +2              |
|          | Felony                            | DF   | 2       | •                 | -66.7%   | -4              |
|          | Foster Care Review                | FC   | 2       | <b>A</b>          | -        | +2              |
|          | Other                             | ОТ   | 2       |                   | +100.0%  | +1              |
|          | Paternity                         | РТ   | 2       | ▼                 | -33.3%   | -1              |
|          | Abuse and Neglect                 | AN   | 1       | <b>•</b>          | -85.7%   | -6              |
|          | Initial Foster Care               | IF   | 1       |                   | -        | +1              |
|          | Permanency Planning               | PH   | 1       | <b></b>           | -        | +1              |
|          | Child In Need of Services         | CS   | 0       | •                 | -100.0%  | -1              |
|          | Civil Violation                   | CI   | Ő       | •                 | -100.0%  | -2              |
|          | Relief of Custody                 | CR   | 0       | •                 | -100.0%  | -1              |
|          | Total                             |      | 192     | •                 | -16.5%   | -38             |
|          | GRAND TOTAL                       |      | 452     | •                 | -8.1%    | -40             |

#### **Dispositions by Major Case Category\*\***

| Category                              | Summary | Change   | % Change | Absolute Change |
|---------------------------------------|---------|----------|----------|-----------------|
| Adult Criminal                        | 103     | •        | -23.7%   | -32             |
| Child Dependency                      | 5       | <b></b>  | -37.5%   | -3              |
| Child in Need of Services/Supervision | 0       | •        | -100.0%  | -1              |
| Custody and Visitation                | 102     | •        | -25.5%   | -35             |
| Delinquency                           | 18      | •        | -28.0%   | -7              |
| New to Workload Study                 | 0       | •        | -100.0%  | -2              |
| Other                                 | 110     | <b></b>  | +41.0%   | +32             |
| Protective Orders                     | 34      | <b></b>  | +78.9%   | +15             |
| Support                               | 66      | <b>A</b> | +11.9%   | +7              |
| Traffic                               | 14      | ▼        | -50.0%   | -14             |
| GRAND TOTAL                           | 452     | •        | -8.1%    | -40             |