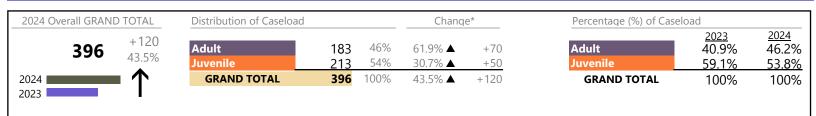

-9  |  |
| Support           | 79                                                                                                                                                                        | •        | -16.0% | -15 |  |
| Traffic           | 30                                                                                                                                                                        | <b>A</b> | +50.0% | +10 |  |
| GRAND TOTAL       | 749                                                                                                                                                                       | ▼        | -8.2%  | -67 |  |

January 2024 thru June 2024 Dispositions (Compared to January 2023 thru June 2023)

Northampton

District: 32 FIPS: 131



#### **Dispositions by Division & Code**

| Division | Case Type Description             | Code | Summary | Change            | % Change | Absolute Change |
|----------|-----------------------------------|------|---------|-------------------|----------|-----------------|
| Adult    | Misdemeanor                       | СМ   | 54      |                   | +86.2%   | +25             |
| Adult    | Other                             | ОТ   | 39      |                   | +50.0%   | +13             |
|          | Show Cause                        | SC   | 23      |                   | +76.9%   | +10             |
|          | Civil Support                     | VS   | 22      | <b></b>           | +4.8%    | +1              |
|          | Felony                            | CF   | 19      |