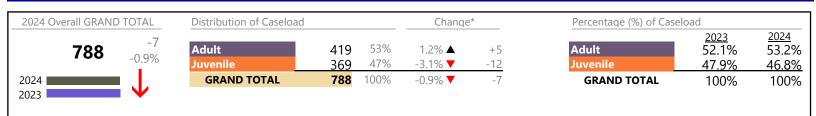

%   | +199            |
| Juvenile Miscellaneous                | 71      | •        | -16.5%   | -14             |
| New to Workload Study                 | 96      | <b></b>  | +81.1%   | +43             |
| Other                                 | 1,211   | <b>A</b> | -10.2%   | -138            |
| Protective Orders                     | 508     | <b>A</b> | -9.8%    | -55             |
| Support                               | 1,569   | ▼        | +12.9%   | +179            |
| Traffic                               | 260     | •        | -28.0%   | -101            |
| GRAND TOTAL                           | 10,181  |          | 1.5%     | +153            |

January 2024 thru June 2024 Dispositions (Compared to January 2023 thru June 2023)

**Colonial Heights** 

District: 12 FIPS: 570



#### **Dispositions by Division & Code**

| Division | Case Type Description                   | Code          | Summary | Change            | % Change | Absolute Change |
|----------|-----------------------------------------|---------------|---------|-------------------|----------|-----------------|
| Adult    | Civil Support                           | VS            | 78      | <b></b>           | +16.4%   | +11             |
| Adult    | Misdemeanor                             | CM            | 78      | ▼                 | -33.9%   | -40             |
|          | Other                                   | ОТ            | 73      | <b>A</b>          | -7.6%    | -6              |
|          | Show Cause                              | SC            | 71      |                   | +65.1