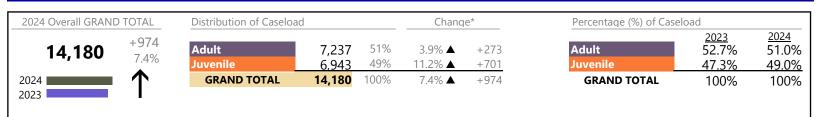

#### **Dispositions by Division & Code**

| 1        |                                                 |      |         |                   |           |                 |
|----------|-------------------------------------------------|------|---------|-------------------|-----------|-----------------|
| Division | Case Type Description                           | Code | Summary | Change            | % Change  | Absolute Change |
| Adult    | Misdemeanor                                     | СМ   | 1,565   | <b></b>           | +15.6%    | +211            |
| Auur     | Civil Support                                   | VS   | 1,378   | ▼                 | -13.4%    | -213            |
|          | Show Cause                                      | SC   | 1,310   |                   | +13.5%    | +156            |
|          | Other                                           | ΟΤ   | 1,067   | ▼                 | -13.6%    | -168            |
|          | Remand Support                                  | RS   | 557     |                   | +254.8%   | +400            |
|          | Family Abuse - Protective Order                 | FP   | 472     | •                 | -0.8%     | -4              |
|          | Capias                                          | CA   | 419     |                   | -27.1%    | -156            |
|          | Felony                                          | CF   | 343     |                   | +3.6%     | +12             |
|          | Motion - Protective Order                       | MP   | 72      | <b>A</b>          | +33.3%    | +18             |
|          | Non-Family Abuse Protective Order               | AP   | 28      |                   | +27.3%    | +6              |
|          | Violation of Protective Order                   | PV   | 16      |                   | +128.6%   | +9              |
|          | Bond Forfeiture                                 | BF   | 6       |                   | +20.0%    | +1              |
|          | Restricted License for Non-Support              | SL   | 2       |                   | +100.0%   | +1              |
|          | Mental Commitment                               | MC   | 1       |                   | - 100.070 | +1              |
|          | Return of Desposit (Bondsman)                   | RD   | 1       |                   |           | +1              |
|          | Criminal Support                                | CS   | 1       | -                 | -100.0%   | -1              |
|          |                                                 |      | 0       |                   |           |                 |
|          | Violation Family Abuse Protective Order         | PS   | 0       |                   | -100.0%   | -1              |
|          | Total                                           |      | 7,237   | <b>_</b>          | 3.9%      | +273            |
| Juvenile | Custody Visitation                              | CV   | 3,487   | ▼                 | -12.6%    | -503            |
| Juvenne  | Remand Custody                                  | RC   | 801     | <b>A</b>          | +279.6%   | +590            |
|          | Remand Visitation                               | RV   | 789     | <b></b>           | +273.9%   | +578            |
|          | Misdemeanor                                     | DM   | 506     |                   | +17.1%    | +74             |
|          | Traffic                                         | Т    | 269     | ▼                 | -0.4%     | -1              |
|          | Felony                                          | DF   | 180     | ▼                 | -30.0%    | -77             |
|          | Motion - Protective Order                       | MP   | 163     | ▼                 | -10.9%    | -20             |
|          | Abuse and Neglect                               | AN   | 160     | <b>A</b>          | +7.4%     | +11             |
|          | Paternity                                       | РТ   | 93      |                   | +82.4%    | +42             |
|          | Foster Care Review                              | FC   | 76      |                   | +35.7%    | +20             |
|          | Permanency Planning                             | PH   | 70      |                   | +1.4%     | +1              |
|          | Non-Family Abuse Protective Order               | AP   | 62      |                   | +6.9%     | +4              |
|          | Status                                          | ST   | 62      |                   | +31.9%    | +15             |
|          | Show Cause                                      | SC   | 42      |                   | -10.6%    | -5              |
|          | Terminate Parental Rights                       | TP   | 36      | <b>•</b>          | -7.7%     | -3              |
|          |                                                 | TR   |         |                   | +183.3%   | +22             |
|          | Truancy                                         |      | 34      |                   |           |                 |
|          | Initial Foster Care                             | IF   | 33      | <b>.</b>          | -10.8%    | -4              |
|          | Civil Violation                                 | CI   | 21      |                   | -4.5%     | -1              |
|          | Other                                           | OT   | 16      | <u> </u>          | -20.0%    | -4              |
|          | Child In Need of Services                       | CS   | 8       | <u> </u>          | -38.5%    | -5              |
|          | Capias                                          | CA   | 6       | •                 | -66.7%    | -12             |
|          | Family Abuse - Protective Order                 | FP   | 6       | $\leftrightarrow$ |           | -               |
|          | Relief of Custody                               | CR   | 5       |                   | +66.7%    | +2              |
|          | Special Immigrant Juvenile Status               | SI   | 5       |                   | +400.0%   | +4              |
|          | Emancipation                                    | EP   | 4       |                   | +100.0%   | +2              |
|          | Entrustment                                     | ET   | 4       | ▼                 | -55.6%    | -5              |
|          | Voluntary Continuing Services and Support Agree | n VA | 3       |                   | -72.7%    | -8              |
|          | Temporary Detention Order                       | TD   | 1       | ▼                 | -80.0%    | -4              |
|          | Mental Commitment                               | MC   | 0       | •                 | -100.0%   | -9              |
|          | Qualified Residential Treatment                 | QR   | 0       | ▼                 | -100.0%   | -1              |
|          | Violation Family Abuse Protective Order         | PS   | 0       | ▼                 | -100.0%   | -1              |
|          | Violation of Protective Order                   | PV   | 0       | •                 | -100.0%   | -1              |
|          | Total                                           |      | 6,943   | <b></b>           | 11.2%     | +701            |
|          | i otui                                          |      | 0,040   | _                 |           |                 |

January 2024 thru June 2024 Dispositions (Compared to January 2023 thru June 2023)

Virginia Beach District: 2 FIPS: 810

|                                       | Summary | Change  | % Change | Absolute Change |
|---------------------------------------|---------|---------|----------|-----------------|
| GRAND TOTAL                           | 14,180  |         | 7.4%     | +974            |
|                                       |         |         |          |                 |
| Dispositions by Major Case Category** |         |         |          |                 |
| Category                              | Summary | Change  | % Change | Absolute Change |
| Adult Criminal                        | 3,304   |         | +8.6%    | +263            |
| Child Dependency                      | 388     | ▼       | +3.5%    | +13             |
| Child in Need of Services/Supervision | 56      |         | +80.6%   | +25             |
| Custody and Visitation                | 3,580   |         | -11.4%   | -461            |
| Delinquency                           | 720     | •       | -4.0%    | -30             |
| Juvenile Miscellaneous                | 66      | <b></b> | +34.7%   | +17             |
| New to Workload Study                 | 26      | <b></b> | +13.0%   | +3              |
| Other                                 | 3,233   |         | +74.9%   | +1,385          |
| Protective Orders                     | 803     | <b></b> | +0.5%    | +4              |
| Support                               | 1,735   | <b></b> | -12.3%   | -244            |
| Traffic                               | 269     | •       | -0.4%    | -1              |
| GRAND TOTAL                           | 14,180  |         | 7.4%     | +974            |