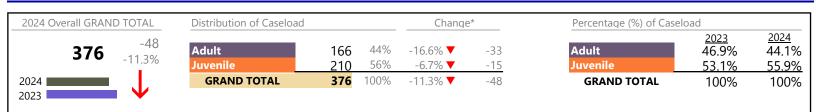

| 27  | • | -6.9%   | -2                 |
| Support                                                                                                                                                                    | 37  | ▼ | -19.6%  | -9                 |
| Traffic                                                                                                                                                                    | 14  | ▼ | -33.3%  | -7                 |
| GRAND TOTAL                                                                                                                                                                | 379 |   | 1.3%    | +5                 |

January 2024 thru June 2024 Dispositions (Compared to January 2023 thru June 2023)



### **Dispositions by Division & Code**

| 1 7      |                                           |              |         |                   |          |                 |
|----------|-------------------------------------------|--------------|---------|-------------------|----------|-----------------|
| Division | Case Type Description                     | Code         | Summary | Change            | % Change | Absolute Change |
| Adult    | Misdemeanor                               | CM           | 47      | ▼                 | -9.6%    | -5              |
| Adult    | Other                                     | ОТ           | 33      | <b></b>           | -17.5%   | -7              |
|          | Civil Support                             | VS           | 31      |                   |