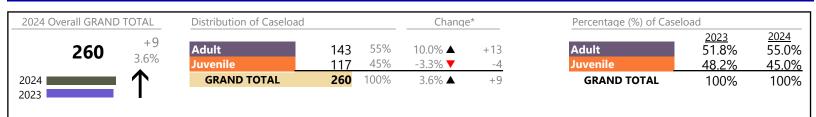

January 2024 thru June 2024 Dispositions (Compared to January 2023 thru June 2023)

District: 6 FIPS: 025

| 2024 Overall GRAND TOTAL |             | Distribution of Caseload |            |            | Change            | e*        | Percentage (%) of Case | Percentage (%) of Caseload    |                               |  |
|--------------------------|-------------|--------------------------|------------|------------|-------------------|-----------|------------------------|-------------------------------|-------------------------------|--|
| 480                      | +39<br>8.8% | Adult<br>Juvenile        | 252<br>228 | 53%<br>48% | 17.2% ▲<br>0.9% ▲ | +37<br>+2 | Adult<br>Juvenile      | <u>2023</u><br>48.8%<br>51.2% | <u>2024</u><br>52.5%<br>47.5% |  |
| 2024<br>2023             | ↑           | GRAND TOTAL              | 480        | 100%       | 8.8% 🔺            | +39       | GRAND TOTAL            | 100%                          | 100%                          |  |