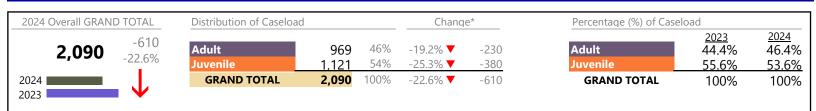

ed in the 2017 Virginia Judicial Workload Assessment Source: SCV-SQL-Information

Alleghany

District: 25 FIPS: 005

January 2024 thru June 2024 Dispositions (Compared to January 2023 thru June 2023)

Alleghany District: 25 FIPS: 005

| Juvenile Miscellaneous | 35  | <b>A</b> | +169.2% | +22 |
|------------------------|-----|----------|---------|-----|
| New to Workload Study  | 2   |          | -       | +2  |
| Other                  | 90  | ▼        | -21.1%  | -24 |
| Protective Orders      | 50  | ▼        | +6.4%   | +3  |
| Support                | 99  | <b>A</b> | -12.4%  | -14 |
| Traffic                | 26  | <b>A</b> | +44.4%  | +8  |
| GRAND TOTAL            | 815 | <b></b>  | 1.1%    | +9  |

January 2024 thru June 2024 Dispositions (Compared to January 2023 thru June 2023)



#### **Dispositions by Division & Code**

| Division | Case Type Description                            | Code | Summary | Change                                | % Change                 | Absolute Change |
|----------|--------------------------------------------------|------|---------|---------------------------------------|--------------------------|-----------------|
| Adult    | Civil Support                                    | VS   | 191     | •                                     | -9.0%                    | -19             |
| Adult    | Misdemeanor                                      | СМ   | 180     | •                                     | -23.7%                   | -56             |
|          | Show Cause                                       | SC   | 171     | <b></b>