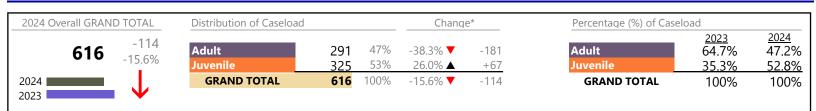

tective Orders                                                                                                     | 82           | <b>A</b>     | -18.0%             | -18  |
| Support                                                                                                               | 307          | <b>A</b>     | -26.4%             | -110 |
| Traffic                                                                                                               | 25           | <b>A</b>     | +25.0%             | +5   |
| GRAND TOTAL                                                                                                           | 2,074        | <b>A</b>     | 1.8%               | +36  |

January 2024 thru June 2024 Dispositions (Compared to January 2023 thru June 2023)



**Dispositions by Division & Code** 

| Division | Case Type Description                   | Code | Summary | Change            | % Change | Absolute Change |
|----------|-----------------------------------------|------|---------|-------------------|----------|-----------------|
| Adult    | Civil Support                           | VS   | 74      | ▼                 | -38.3%   | -46             |
| Auun     | Show Cause                              | SC   | 70      | ▼                 | -46.6%   | -61             |
|          | Misdemeanor                             | CM   | 63      | •                 | -7.4%    | -5              |
|          | Other                                   | ОТ   | 39      | ▼                 | -25.0%   | -13             |
|          | Capias