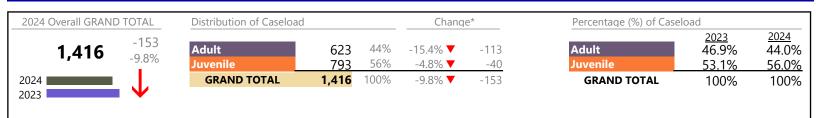

#### **Dispositions by Division & Code**

| Division | Case Type Description                       | Code     | Summary | Change   | % Change | Absolute Change |
|----------|---------------------------------------------|----------|---------|----------|----------|-----------------|
| Adult    | Misdemeanor                                 | CM       | 1,406   |          | +20.7%   | +241            |
| Auun     | Other                                       | ОТ       | 1,081   | <b></b>  | +12.0%   | +116            |
|          | Civil Support                               | VS       | 940     |          | +4.4%    | +4(             |
|          | Show Cause                                  | SC       | 717     |          | +4.4%    | +3(             |
|          | Capias                                      | CA       | 438     |          | +29.6%   | +100            |
|          | Family Abuse - Protective Order             | FP       | 330     |          | +15.0%   | +43             |
|          | Felony                                      | CF       | 258     | ▼        | -16.5%   | -5              |
|          | Remand Support                              | RS       | 31      | ▼        | -32.6%   | -1              |
|          | Non-Family Abuse Protective Order           | AP       | 25      | •        | -30.6%   | -1              |
|          | Motion - Protective Order                   | MP       | 21      | •        | -32.3%   | -1(             |
|          | Protective Order                            | PC       | 15      |          | +200.0%  | +1(             |
|          | Violation of Protective Order               | PV       | 5       | -        | -64.3%   |                 |
|          | Violation Family Abuse Protective Order     | PS       | 1       | <b>•</b> |          | +               |
|          | Bond Forfeiture                             | BF       | 0       | <b>•</b> | -100.0%  | -2              |
|          | Total                                       |          | 5,268   |          | 10.1%    | +483            |
| uvonilo  | Custody Visitation                          | CV       | 1,942   |          | +0.3%    | +(              |
| luvenile | Misdemeanor                                 | DM       | 271     | •        | -5.9%    | -1              |
|          | Felony                                      | DF       | 198     | ▼        | -19.5%   | -48             |
|          | Abuse and Neglect                           | AN       | 152     | •        | -41.8%   | -10             |
|          | Non-Family Abuse Protective Order           | AP       | 92      |          | +50.8%   | +3              |
|          | Mental Commitment                           | MC       | 89      |          | +12.7%   | +10             |
|          | Permanency Planning                         | PH       | 85      | <b>•</b> | -13.3%   | -13             |
|          | Paternity                                   | PT       | 80      | •<br>↔   | 10.070   | 1.              |
|          | Foster Care Review                          | FC       | 71      | ▼        | -1.4%    |                 |
|          | Status                                      | ST       | 67      |          | -15.2%   | -12             |
|          | Remand Custody                              | RC       | 49      | -        | -27.9%   | -19             |
|          | Other                                       | OT       | 49      |          | +29.7%   | +1              |
|          | Remand Visitation                           | RV       |         |          | -32.9%   | -23             |
|          |                                             | T        | 47      |          | +2.2%    |                 |
|          | Traffic                                     |          | 47      | <b>A</b> |          | +               |
|          | Terminate Parental Rights                   | TP       | 44      |          | +214.3%  | +30             |
|          | Initial Foster Care                         | IF       | 40      | •        | -32.2%   | -1              |
|          | Show Cause                                  | SC       | 30      | <b>A</b> | +20.0%   | +               |
|          | Emergency Custody Order                     | EC       | 24      |          | +84.6%   | +1              |
|          | Motion - Protective Order                   | MP       | 21      |          | +16.7%   | +               |
|          | Relief of Custody                           | CR       | 20      |          | +33.3%   | +               |
|          | Child In Need of Services                   | CS       | 18      |          | +63.6%   | +               |
|          | Temporary Detention Order                   | TD       | 14      | ▼        | -22.2%   | -4              |
|          | Family Abuse - Protective Order             | FP       | 6       | <b>A</b> | +50.0%   | +2              |
|          | Voluntary Continuing Services and Support A | green VA | 4       | •        | -42.9%   | -3              |
|          | Capias                                      | CA       | 2       | <b></b>  | +100.0%  | + '             |
|          | Special Immigrant Juvenile Status           | SI       | 1       | <b></b>  | -        | +               |
|          | Truancy                                     | TR       | 1       | <b>A</b> | -        | +               |
|          | Emancipation                                | EP       | 0       | ▼        | -100.0%  | -               |
|          | Total                                       |          | 3,463   | ▼        | -4.0%    | -144            |
|          | GRAND TOTAL                                 |          | 8,731   | <b></b>  | 4.0%     | +339            |

January 2024 thru June 2024 Dispositions (Compared to January 2023 thru June 2023)

Norfolk

| Dispositions by Major Case Category** |         |          |          |                 |
|---------------------------------------|---------|----------|----------|-----------------|
| Category                              | Summary | Change   | % Change | Absolute Change |
| Adult Criminal                        | 2,540   | <b></b>  | +15.3%   | +338            |
| Child Dependency                      | 416     | <b>A</b> | -20.9%   | -110            |
| Child in Need of Services/Supervision | 32      | <b>A</b> | +28.0%   | +7              |
| Custody and Visitation                | 2,022   | <b></b>  | +0.3%    | +6              |
| Delinquency                           | 488     | <b>A</b> | -10.6%   | -58             |
| Juvenile Miscellaneous                | 67      | •        | -16.3%   | -13             |
| New to Workload Study                 | 1       | <b>A</b> | -        | +1              |
| Other                                 | 1,383   | <b></b>  | +6.7%    | +87             |
| Protective Orders                     | 495     | <b></b>  | +13.3%   | +58             |
| Support                               | 1,240   | <b>A</b> | +1.8%    | +22             |
| Traffic                               | 47      | <b></b>  | +2.2%    | + 1             |
| GRAND TOTAL                           | 8,731   | <b></b>  | 4.0%     | +339            |