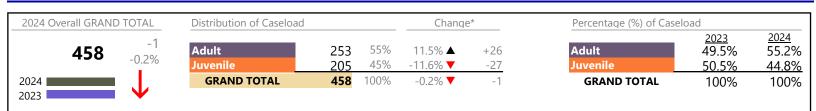

mpared to January 2023 thru June 2023) |     |  | Appo<br>District: 10 | FIPS: 011 |
|-------------------------------------------------------------------------------------------------------------------------------------------------------------------|-----|--|----------------------|-----------|
| Traffic                                                                                                                                                           | 18  |  | +80.0%               | +8        |
| GRAND TOTAL                                                                                                                                                       | 761 |  | 22.2%                | +138      |

January 2024 thru June 2024 Dispositions (Compared to January 2023 thru June 2023)



#### **Dispositions by Division & Code**

| -        |                                    |      |         |                   |          |                 |
|----------|------------------------------------|------|---------|-------------------|----------|-----------------|
| Division | Case Type Description              | Code | Summary | Change            | % Change | Absolute Change |
| Adult    | Other                              | ОТ   | 57      | <b></b>           | +46.2%   | +18             |
| Auun     | Show Cause                         | SC   | 50      | <b></b>           | +28.2%   | +11             |
|          | Misdemeanor                        | CM   | 47      | •                 | -28.8%   | -19             |
|          | Civil Support                      | VS   | 42