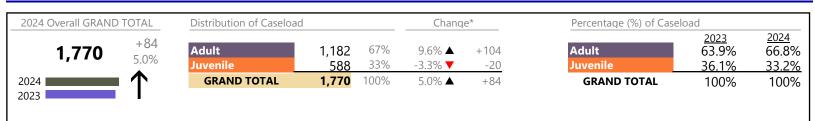

January 2024 thru June 2024 Dispositions (Compared to January 2023 thru June 2023)

District: 6 FIPS: 025

| 2024 Overall GRAND TOTAL |             | Distribution of Caseload |            |            | Change            | e*        | Percentage (%) of Case | Percentage (%) of Caseload    |                               |  |
|--------------------------|-------------|--------------------------|------------|------------|-------------------|-----------|------------------------|-------------------------------|-------------------------------|--|
| 480                      | +39<br>8.8% | Adult<br>Juvenile        | 252<br>228 | 53%<br>48% | 17.2% ▲<br>0.9% ▲ | +37<br>+2 | Adult<br>Juvenile      | <u>2023</u><br>48.8%<br>51.2% | <u>2024</u><br>52.5%<br>47.5% |  |
| 2024<br>2023             | ↑           | GRAND TOTAL              | 480        | 100%       | 8.8% 🔺            | +39       | GRAND TOTAL            | 100%                          | 100%                          |  |