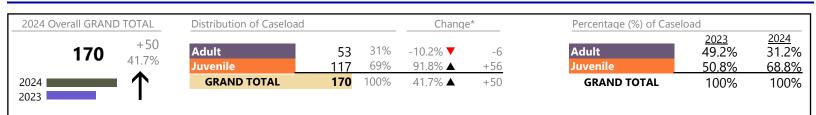

e 2024 Dispositions (Compared to January 2023 thru June 2023)

Loudoun District: 20 FIPS: 107

| Custody and Visitation | 895   | ▼        | +0.4%  | +4   |
|------------------------|-------|----------|--------|------|
| Delinquency            | 465   | <b></b>  | +58.2% | +171 |
| Juvenile Miscellaneous | 18    | <b></b>  | +50.0% | +6   |
| New to Workload Study  | 1     | •        | -50.0% | -1   |
| Other                  | 359   | ▼        | -16.7% | -72  |
| Protective Orders      | 213   | <b>A</b> | -2.7%  | -6   |
| Support                | 395   | •        | -7.7%  | -33  |
| Traffic                | 338   | <b>A</b> | +8.0%  | +25  |
| GRAND TOTAL            | 3,726 |          | 5.1%   | +180 |

January 2024 thru June 2024 Dispositions (Compared to January 2023 thru June 2023)



### **Dispositions by Division & Code**

| Division | Case Type Description             | Code | Summary | Change            | % Change | Absolute Change |
|----------|-----------------------------------|------|---------|-------------------|----------|-----------------|
| Adult    | Felony                            | CF   | 10      | <b></b>           | +400.0%  | +8              |
| Auun     | Other                             | ОТ   | 9       | ▼                 | -35.7%   | -5              |
|          | Misdemeanor                       | CM   | 8       | ▼                 | -52.9%   | -9              |
|          | Civil Support                     | VS   | 7       | <b></b>           | +16.7%   | +1              |
|          | Show Cause                        | SC   | 7       | ▲