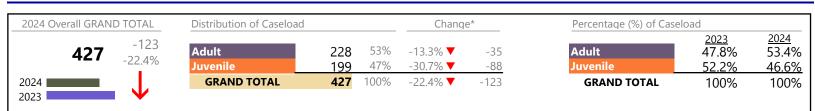

24 thru June 2024 Dispositions (Compared to January 2 |       | CT COURTS | Dir<br>District: 11 | <b>widdie</b><br>FIPS: 053 |
|--------------------------------------------------------------------------------------------------------------------------|-------|-----------|---------------------|----------------------------|
| Traffic                                                                                                                  | 43    |           | +10.3%              | +4                         |
| GRAND TOTAL                                                                                                              | 1,010 | <b></b>   | 1.5%                | +15                        |

January 2024 thru June 2024 Dispositions (Compared to January 2023 thru June 2023)



#### **Dispositions by Division & Code**

| Division | Case Type Description                   | Code          | Summary | Change            | % Change | Absolute Change |
|----------|-----------------------------------------|---------------|---------|-------------------|----------|-----------------|
| Adult    | Show Cause                              | SC            | 48      |                   | +14.3%   | +6              |
| Adult    | Other                                   | ОТ            | 45      | •                 | -11.8%   | -6              |
|          | Misdemeanor                             | CM            | 40      | •                 | -21.6%   | -11             |
|          | Civil Support                           | VS            | 39      | •                 | -33.9