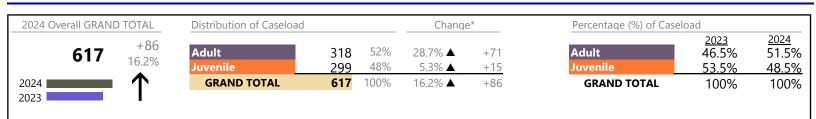

January 2024 thru June 2024 Dispositions (Compared to January 2023 thru June 2023)

District: 6 FIPS: 025

| 2024 Overall GRAND TOTAL |             | Distribution of Caseload |            |            | Change            | e*        | Percentage (%) of Case | Percentage (%) of Caseload    |                               |  |
|--------------------------|-------------|--------------------------|------------|------------|-------------------|-----------|------------------------|-------------------------------|-------------------------------|--|
| 480                      | +39<br>8.8% | Adult<br>Juvenile        | 252<br>228 | 53%<br>48% | 17.2% ▲<br>0.9% ▲ | +37<br>+2 | Adult<br>Juvenile      | <u>2023</u><br>48.8%<br>51.2% | <u>2024</u><br>52.5%<br>47.5% |  |
| 2024<br>2023             | ↑           | GRAND TOTAL              | 480        | 100%       | 8.8% 🔺            | +39       | GRAND TOTAL            | 100%                          | 100%                          |  |