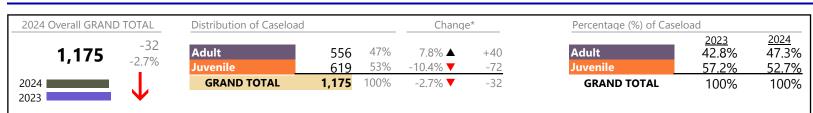

#### **Dispositions by Division & Code**

| 1 2      |                                             |          |         |                   |          |                 |
|----------|---------------------------------------------|----------|---------|-------------------|----------|-----------------|
| Division | Case Type Description                       | Code     | Summary | Change            | % Change | Absolute Change |
| Adult    | Misdemeanor                                 | СМ       | 67      | <b></b>           | +26.4%   | +14             |
| Adun     | Other                                       | ОТ       | 65      |                   | +16.1%   | +9              |
|          | Show Cause                                  | SC       | 34      | •                 | -10.5%   | -4              |
|          | Civil Support                               | VS       | 29      | ▼                 | -40.8%   | -20             |
|          | Felony                                      | CF       | 20      | <b></b>           | +100.0%  | +10             |
|          | Capias                                      | CA       | 18      |                   | +38.5%   | +5              |
|          | Family Abuse - Protective Order             | FP       | 12      | ▼                 | -25.0%   | -4              |
|          | Remand Support                              | RS       | 3       |                   | +50.0%   | +1              |
|          | Motion - Protective Order                   | MP       | 1       | ▼                 | -75.0%   | -3              |
|          | Non-Family Abuse Protective Order           | AP       | 1       | $\Leftrightarrow$ |          | -               |
|          | Total                                       |          | 250     |                   | 3.3%     | +8              |
| Juvenile | Custody Visitation                          | CV       | 101     | •                 | -27.3%   | -38             |
| Juvenne  | Misdemeanor                                 | DM       | 25      | <b></b>           | +38.9%   | +7              |
|          | Felony                                      | DF       | 11      | ▼                 | -15.4%   | -2              |
|          | Abuse and Neglect                           | AN       | 9       | ▼                 | -10.0%   | -1              |
|          | Foster Care Review                          | FC       | 8       | ▼                 | -11.1%   | -1              |
|          | Permanency Planning                         | PH       | 8       | $\Leftrightarrow$ |          | -               |
|          | Remand Custody                              | RC       | 5       | $\Leftrightarrow$ |          | -               |
|          | Remand Visitation                           | RV       | 5       | $\Leftrightarrow$ |          | -               |
|          | Non-Family Abuse Protective Order           | AP       | 4       |                   | +300.0%  | +3              |
|          | Status                                      | ST       | 4       | <b></b>           | +300.0%  | +3              |
|          | Traffic                                     | Т        | 4       | •                 | -63.6%   | -7              |
|          | Truancy                                     | TR       | 3       |                   | +200.0%  | +2              |
|          | Emergency Custody Order                     | EC       | 2       | $\Leftrightarrow$ |          | -               |
|          | Paternity                                   | PT       | 2       | $\Leftrightarrow$ |          | -               |
|          | Terminate Parental Rights                   | TP       | 2       | •                 | -33.3%   | -1              |
|          | Civil Violation                             | CI       | 1       | <b></b>           | -        | +1              |
|          | Initial Foster Care                         | IF       | 1       | •                 | -50.0%   | -1              |
|          | Other                                       | ОТ       | 1       |                   | -        | +1              |
|          | Relief of Custody                           | CR       | 1       | <b></b>           | -        | +1              |
|          | Show Cause                                  | SC       | 1       | <b></b>           | -66.7%   | -2              |
|          | Temporary Detention Order                   | TD       | 1       | •                 | -75.0%   | -3              |
|          | Voluntary Continuing Services and Support A | green VA | 1       | $\Leftrightarrow$ |          | -               |
|          | Family Abuse - Protective Order             | FP       | 0       | •                 | -100.0%  | -1              |
|          | Qualified Residential Treatment             | QR       | Õ       | •                 | -100.0%  | -1              |
|          | Total                                       |          | 200     | •                 | -16.7%   | -40             |
|          | GRAND TOTAL                                 |          | 450     |                   |          | -32             |

#### **Dispositions by Major Case Category\*\***

| Category                              | Summary | Change  | % Change | Absolute Change |
|---------------------------------------|---------|---------|----------|-----------------|
| Adult Criminal                        | 129     |         | +25.2%   | +26             |
| Child Dependency                      | 30      | <b></b> | -11.8%   | -4              |
| Child in Need of Services/Supervision | 4       |         | +300.0%  | +3              |
| Custody and Visitation                | 103     | •       | -27.0%   | -38             |
| Delinquency                           | 36      | ▼       | +5.9%    | +2              |
| Juvenile Miscellaneous                | 4       |         | +300.0%  | +3              |
| New to Workload Study                 | 1       |         | -        | +1              |
| Other                                 | 82      | <b></b> | +10.8%   | +8              |

\* Compared to same time period as previous year 7/11/2024 12:31:58PM

\*\* Case Type Categories are defined in the 2017 Virginia Judicial Workload Assessment Source: SCV-SQL-Information

**Franklin City** 

FIPS: 620

District: 5

January 2024 thru June 2024 Dispositions (Compared to January 2023 thru June 2023)

Franklin City District: 5 FIPS: 620

| Protective Orders | 18  |   | -21.7% | -5  |
|-------------------|-----|---|--------|-----|
| Support           | 39  | • | -35.0% | -21 |
| Traffic           | 4   | • | -63.6% | -7  |
| GRAND TOTAL       | 450 | • | -6.6%  | -32 |