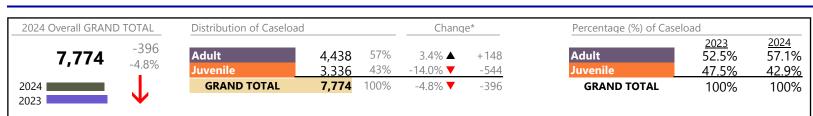

#### **Dispositions by Division & Code**

| Division | Case Type Description                                                            | Code | Summary | Change                                | % Change                  | Absolute Change |
|----------|----------------------------------------------------------------------------------|------|---------|---------------------------------------|---------------------------|-----------------|
| Adult    | Misdemeanor                                                                      | СМ   | 998     |                                       | +5.1%                     | +48             |
| Auun     | Civil Support                                                                    | VS   | 764     | •                                     | -3.9%                     | -31             |
|          | Show Cause                                                                       | SC   | 756     | •                                     | -12.1%                    | -104            |
|          | Other                                                                            | ОТ   | 627     | <b></b>                               | +22.2%                    | +114            |
|          | Felony                                                                           | CF   | 319     |                                       | +16.4%                    | +45             |
|          | Remand Support                                                                   | RS   | 293     |                                       | +35.6%                    | +77             |
|          | Capias                                                                           | CA   | 278     | ▼                                     | -3.5%                     | -10             |
|          | Family Abuse - Protective Order                                                  | FP   | 262     | •                                     | -6.8%                     | -19             |
|          | Non-Family Abuse Protective Order                                                | AP   | 85      |                                       | +34.9%                    | +22             |
|          | Motion - Protective Order                                                        | MP   | 35      |                                       | +2.9%                     | +1              |
|          | Violation Family Abuse Protective Order                                          | PS   | 11      |                                       |                           | +11             |
|          | Violation of Protective Order                                                    | PV   | 8       | •                                     | -42.9%                    | -6              |
|          | Restricted License for Non-Support                                               | SL   | 2       | <b></b>                               | +100.0%                   | +1              |
|          | Protective Order                                                                 | PC   | Ō       | <b>•</b>                              | -100.0%                   | -1              |
|          | Total                                                                            |      | 4,438   |                                       | 3.4%                      | +148            |
| uvenile  | Custody Visitation                                                               | CV   | 2,196   | •                                     | -22.3%                    | -629            |
| uvenne   | Misdemeanor                                                                      | DM   | 227     |                                       | +40.1%                    | +65             |
|          | Remand Custody                                                                   | RC   | 213     |                                       | +6.0%                     | +12             |
|          | Felony                                                                           | DF   | 158     |                                       | +22.5%                    | +29             |
|          | Remand Visitation                                                                | RV   | 119     | •                                     | -7.8%                     | -10             |
|          | Non-Family Abuse Protective Order                                                | AP   | 66      | <b></b>                               | +8.2%                     | +5              |
|          | Truancy                                                                          | TR   | 62      |                                       | +29.2%                    | +14             |
|          | Traffic                                                                          | Т    | 58      |                                       | +13.7%                    | +7              |
|          | Paternity                                                                        | РТ   | 47      | ▼                                     | -24.2%                    | -15             |
|          | Other                                                                            | ОТ   | 32      |                                       | +77.8%                    | +14             |
|          | Show Cause                                                                       | SC   | 27      |                                       | +107.7%                   | +14             |
|          | Abuse and Neglect                                                                | AN   | 17      | <b>T</b>                              | -32.0%                    | -8              |
|          | Foster Care Review                                                               | FC   | 17      | <b></b>                               | +21.4%                    | +3              |
|          | Permanency Planning                                                              | PH   | 15      | •                                     | -42.3%                    | -11             |
|          | Status                                                                           | ST   | 13      | <b>Å</b>                              | +116.7%                   | +7              |
|          | Terminate Parental Rights                                                        | TP   | 10      | <b>•</b>                              | -33.3%                    | -5              |
|          | Motion - Protective Order                                                        | MP   | 9       | · · ·                                 | -18.2%                    | -2              |
|          | Child In Need of Services                                                        | CS   | 8       |                                       | +33.3%                    | +2              |
|          | Mental Commitment                                                                | MC   | 8       | <b>•</b>                              | -33.3%                    | -4              |
|          | Temporary Detention Order                                                        | TD   | 7       | •<br>•                                | -61.1%                    | -11             |
|          | Emergency Custody Order                                                          | EC   | 6       | <b>•</b>                              | -75.0%                    | -18             |
|          | Relief of Custody                                                                | CR   | 6       |                                       | +100.0%                   | +3              |
|          | Civil Violation                                                                  | CI   |         |                                       | +66.7%                    | +2              |
|          | Initial Foster Care                                                              | IF   | 5       | -                                     |                           | +2              |
|          |                                                                                  |      | 4       |                                       | -60.0%                    | Ű               |
|          | Special Immigrant Juvenile Status<br>Voluntary Continuing Services and Support A | SI   | 3       |                                       | +50.0%                    | +1              |
|          | , , , , , , , , , , , , , , , , , , , ,                                          | 5    | 3       | <b>_</b>                              | +50.0%                    | +1              |
|          | Capias                                                                           | CA   | 0       |                                       | -100.0%                   | -1              |
|          | Family Abuse - Protective Order                                                  | FP   | ()<br>  | <b>_</b>                              | -100.0%<br>- <b>14.0%</b> | -3              |
|          | Total                                                                            |      | 3,336   | · · · · · · · · · · · · · · · · · · · |                           | -544            |
|          | GRAND TOTAL                                                                      |      | 7,774   | ▼                                     | -4.8%                     | -396            |

January 2024 thru June 2024 Dispositions (Compared to January 2023 thru June 2023)

Chesapeake

District: 1 FIPS: 550

| Dispositions by Major Case Category** |         |          |          |                 |
|---------------------------------------|---------|----------|----------|-----------------|
| Category                              | Summary | Change   | % Change | Absolute Change |
| Adult Criminal                        | 2,112   | <b></b>  | -0.1%    | -3              |
| Child Dependency                      | 72      | <b></b>  | -24.2%   | -23             |
| Child in Need of Services/Supervision | 72      |          | +28.6%   | +16             |
| Custody and Visitation                | 2,243   | •        | -22.3%   | -645            |
| Delinquency                           | 410     |          | +35.8%   | +108            |
| Juvenile Miscellaneous                | 13      |          | +116.7%  | +7              |
| New to Workload Study                 | 8       |          | +60.0%   | +3              |
| Other                                 | 1,305   |          | +15.4%   | +174            |
| Protective Orders                     | 457     | ▼        | +0.9%    | +4              |
| Support                               | 1,024   | <b>A</b> | -4.1%    | -44             |
| Traffic                               | 58      |          | +13.7%   | +7              |
| GRAND TOTAL                           | 7,774   | •        | -4.8%    | -396            |