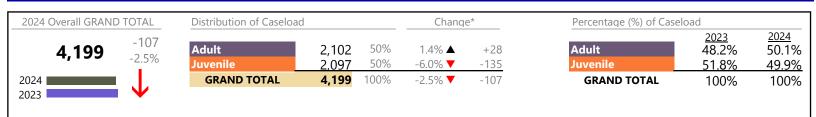

January 2024 thru June 2024 Dispositions (Compared to January 2023 thru June 2023)

District: 6 FIPS: 025

| 2024 Overall GRAND TOTAL |             | Distribution of Caseload |            |            | Change            | e*        | Percentage (%) of Case | Percentage (%) of Caseload    |                               |  |
|--------------------------|-------------|--------------------------|------------|------------|-------------------|-----------|------------------------|-------------------------------|-------------------------------|--|
| 480                      | +39<br>8.8% | Adult<br>Juvenile        | 252<br>228 | 53%<br>48% | 17.2% ▲<br>0.9% ▲ | +37<br>+2 | Adult<br>Juvenile      | <u>2023</u><br>48.8%<br>51.2% | <u>2024</u><br>52.5%<br>47.5% |  |
| 2024<br>2023             | ↑           | GRAND TOTAL              | 480        | 100%       | 8.8% 🔺            | +39       | GRAND TOTAL            | 100%                          | 100%                          |  |