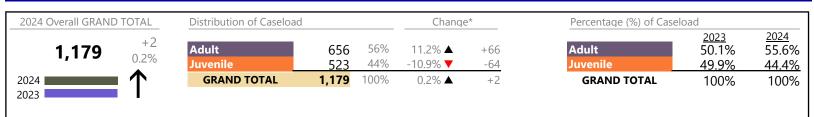

| 32      | ▼        | +14.3%   | +4              |
| Juvenile Miscellaneous                | 4       | <b>A</b> | +300.0%  | +3              |
| Other                                 | 31      | <b></b>  | +14.8%   | +4              |
| Protective Orders                     | 9       | <b>A</b> | +125.0%  | +5              |
| Support                               | 27      | ▼.       | -40.0%   | -18             |
| Traffic                               | 7       | ▼        | -30.0%   | -3              |
| GRAND TOTAL                           | 261     |          | 8.3%     | +20             |
|                                       |         |          |          |                 |

January 2024 thru June 2024 Dispositions (Compared to January 2023 thru June 2023)







#### **Dispositions by Division & Code**

| Division | Case Type Description                         |      |         | 20 L