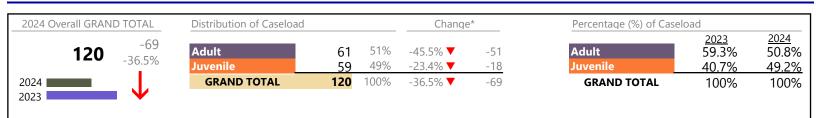

| 1       | $\Leftrightarrow$ |          | 0               |
| Other                                 | 30      |                   |          | 0               |
| Protective Orders                     | 19      | <b>A</b>          | +72.7%   | +8              |
| Support                               | 37      | ▼                 | -5.1%    | -2              |
| Traffic                               | 8       | ▼                 | -27.3%   | -3              |
| GRAND TOTAL                           | 283     | •                 | 2.5%     | +7              |
|                                       |         |                   |          |                 |

January 2024 thru June 2024 Dispositions (Compared to January 2023 thru June 2023)

**Richmond County** District: 15 FIPS: 159



### **Dispositions by Division & Code**

| Division | Case Type Description                   | Code | Summary | Change            | % Change | Absolute Change |
|----------|-----------------------------------------|------|---------|-------------------|----------|-----------------|
| Adult    | Misdemeanor                             | СМ   | 13      | ▼                 | -60.6%   | -20             |
| Auun     | Other                                   | ОТ   | 12      | •                 | -50.0%   | -12             |
|          | Show Cause                              | SC   | 11      | ▼                 | -15.4%   | -2              |
|          | Civil Support                           | VS   | 9       | ▼                 | -69.0%   | -20             |
|          | Family Abuse - Pro