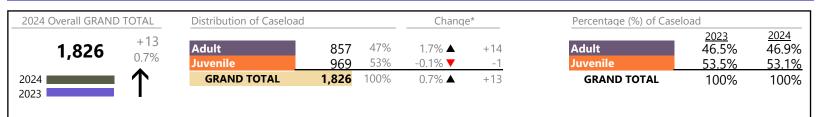

| 263   | <b></b>  | +9.6%  | +23                                       |  |  |
| Traffic                                                                                                                                                                    | 25    | •        | -26.5% | -9                                        |  |  |
| GRAND TOTAL                                                                                                                                                                | 1,969 | ▼        | -9.0%  | -195                                      |  |  |

January 2024 thru June 2024 Dispositions (Compared to January 2023 thru June 2023)





### **Dispositions by Division & Code**

| Division | Case Type Description                            | Code | Summary | Change            | % Change | Absolute Change |
|----------|--------------------------------------------------|------|---------|-------------------|----------|-----------------|
| Adult    | Civil Support                                    | VS   | 238     | <b></b>           | +19.0%   | +38             |
|          | Misdemeanor                                      | СМ   | 196     | ▼                 | -20.6%   | -51             |
|          | Other                                            | ОТ   | 146     | <b></b>           | -0.7%    | -1              |
|          | Show Cause                                       | SC   | 128     |                   | +16.4%