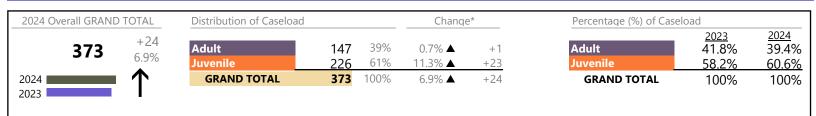

January 2024 thru June 2024 Dispositions (Compared to January 2023 thru June 2023)

District: 6 FIPS: 025

| 2024 Overall GRAND TOTAL |             | Distribution of Caseload |            |            | Change            | e*        | Percentage (%) of Case | Percentage (%) of Caseload    |                               |  |
|--------------------------|-------------|--------------------------|------------|------------|-------------------|-----------|------------------------|-------------------------------|-------------------------------|--|
| 480                      | +39<br>8.8% | Adult<br>Juvenile        | 252<br>228 | 53%<br>48% | 17.2% ▲<br>0.9% ▲ | +37<br>+2 | Adult<br>Juvenile      | <u>2023</u><br>48.8%<br>51.2% | <u>2024</u><br>52.5%<br>47.5% |  |
| 2024<br>2023             | ↑           | GRAND TOTAL              | 480        | 100%       | 8.8% 🔺            | +39       | GRAND TOTAL            | 100%                          | 100%                          |  |