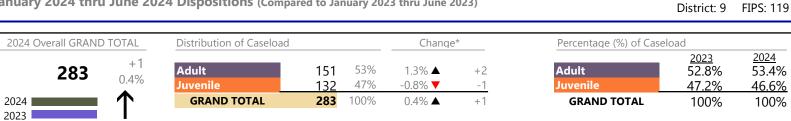

\* Compared to same time period as previous year 7/11/2024 12:31:58PM

\*\* Case Type Categories are defined in the 2017 Virginia Judicial Workload Assessment Source: SCV-SQL-Information

Suffolk District: 5 FIPS: 800

| CPSS - JCMS CASELOAD STATISTICS OF THE JUVENILE & DOI<br>January 2024 thru June 2024 Dispositions (Compared to January 2 | District: | Suffolk<br>5 FIPS: 800 |        |        |
|--------------------------------------------------------------------------------------------------------------------------|-----------|------------------------|--------|--------|
| Juvenile Miscellaneous                                                                                                   | 33        | •                      | -28.3% | -13    |
| Other                                                                                                                    | 514       | ▼                      | -65.2% | -964   |
| Protective Orders                                                                                                        | 173       | ▼                      | +0.6%  | +1     |
| Support                                                                                                                  | 506       | <b></b>                | -14.4% | -85    |
| Traffic                                                                                                                  | 35        | <b></b>                | +40.0% | +10    |
| GRAND TOTAL                                                                                                              | 3,098     | ▼                      | -26.2% | -1,098 |