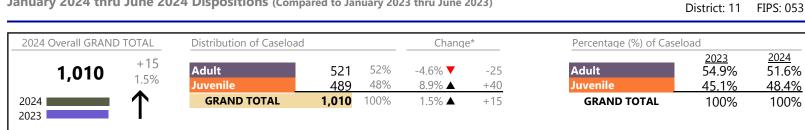

ry 2023 thru June 2023) |     |   |        | Amelia<br>FIPS: 007 |
|----------------------------------------------------------------------------------------------------------------------------------------------------------------------------|-----|---|--------|---------------------|
| Traffic                                                                                                                                                                    | 5   | • | -58.3% | -7                  |
| GRAND TOTAL                                                                                                                                                                | 424 |   | 3.4%   | +14                 |

January 2024 thru June 2024 Dispositions (Compared to January 2023 thru June 2023)



#### **Dispositions by Division & Code**

| Division | Case Type Description                  | Code          | Summary | Change            | % Change  | Absolute Change |
|----------|----------------------------------------|---------------|---------|-------------------|-----------|-----------------|
| Adult    | Misdemeanor                            | СМ            | 111     | •                 | -31.1%    | -50             |
| Auuit    | Other                                  | ОТ            | 99      | •                 | -5.7%     | -6              |
|          | Civil Support                          | VS            | 96      | •                 | -10.3%    | -11             |
|          | Show Cause                             | SC            | 79      | <b></b>           | +23.4%