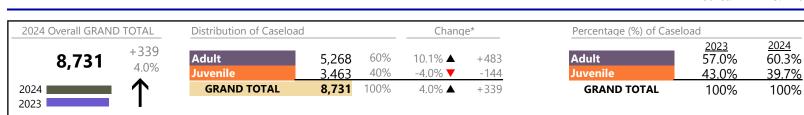

#### **Dispositions by Division & Code**

| Division | Case Type Description                       | Code     | Summary | Change   | % Change | Absolute Change |
|----------|---------------------------------------------|----------|---------|----------|----------|-----------------|
| Adult    | Misdemeanor                                 | CM       | 1,406   |          | +20.7%   | +241            |
| Auun     | Other                                       | ОТ       | 1,081   | <b></b>  | +12.0%   | +116            |
|          | Civil Support                               | VS       | 940     |          | +4.4%    | +4(             |
|          | Show Cause                                  | SC       | 717     |          | +4.4%    | +3(             |
|          | Capias                                      | CA       | 438     |          | +29.6%   | +100            |
|          | Family Abuse - Protective Order             | FP       | 330     |          | +15.0%   | +43             |
|          | Felony                                      | CF       | 258     | ▼        | -16.5%   | -5              |
|          | Remand Support                              | RS       | 31      | ▼        | -32.6%   | -1              |
|          | Non-Family Abuse Protective Order           | AP       | 25      | •        | -30.6%   | -1              |
|          | Motion - Protective Order                   | MP       | 21      | •        | -32.3%   | -1(             |
|          | Protective Order                            | PC       | 15      |          | +200.0%  | +1(             |
|          | Violation of Protective Order               | PV       | 5       | -        | -64.3%   |                 |
|          | Violation Family Abuse Protective Order     | PS       | 1       | <b>•</b> |          | +               |
|          | Bond Forfeiture                             | BF       | 0       | <b>•</b> | -100.0%  | -2              |
|          | Total                                       |          | 5,268   |          | 10.1%    | +483            |
| uvonilo  | Custody Visitation                          | CV       | 1,942   |          | +0.3%    | +(              |
| luvenile | Misdemeanor                                 | DM       | 271     | •        | -5.9%    | -1              |
|          | Felony                                      | DF       | 198     | ▼        | -19.5%   | -48             |
|          | Abuse and Neglect                           | AN       | 152     | •        | -41.8%   | -10             |
|          | Non-Family Abuse Protective Order           | AP       | 92      |          | +50.8%   | +3              |
|          | Mental Commitment                           | MC       | 89      |          | +12.7%   | +10             |
|          | Permanency Planning                         | PH       | 85      | <b>•</b> | -13.3%   | -13             |
|          | Paternity                                   | PT       | 80      | •<br>↔   | 10.070   | 1.              |
|          | Foster Care Review                          | FC       | 71      | ▼        | -1.4%    |                 |
|          | Status                                      | ST       | 67      |          | -15.2%   | -12             |
|          | Remand Custody                              | RC       | 49      | -        | -27.9%   | -19             |
|          | Other                                       | OT       | 49      |          | +29.7%   | +1              |
|          | Remand Visitation                           | RV       |         |          | -32.9%   | -23             |
|          |                                             | T        | 47      |          | +2.2%    |                 |
|          | Traffic                                     |          | 47      | <b>A</b> |          | +               |
|          | Terminate Parental Rights                   | TP       | 44      |          | +214.3%  | +30             |
|          | Initial Foster Care                         | IF       | 40      | •        | -32.2%   | -1              |
|          | Show Cause                                  | SC       | 30      | <b>A</b> | +20.0%   | +               |
|          | Emergency Custody Order                     | EC       | 24      |          | +84.6%   | +1              |
|          | Motion - Protective Order                   | MP       | 21      |          | +16.7%   | +               |
|          | Relief of Custody                           | CR       | 20      |          | +33.3%   | +               |
|          | Child In Need of Services                   | CS       | 18      |          | +63.6%   | +               |
|          | Temporary Detention Order                   | TD       | 14      | ▼        | -22.2%   | -4              |
|          | Family Abuse - Protective Order             | FP       | 6       | <b>A</b> | +50.0%   | +2              |
|          | Voluntary Continuing Services and Support A | green VA | 4       | •        | -42.9%   | -3              |
|          | Capias                                      | CA       | 2       | <b></b>  | +100.0%  | + '             |
|          | Special Immigrant Juvenile Status           | SI       | 1       | <b></b>  | -        | +               |
|          | Truancy                                     | TR       | 1       | <b>A</b> | -        | +               |
|          | Emancipation                                | EP       | 0       | ▼        | -100.0%  | -               |
|          | Total                                       |          | 3,463   | ▼        | -4.0%    | -144            |
|          | GRAND TOTAL                                 |          | 8,731   | <b></b>  | 4.0%     | +339            |

January 2024 thru June 2024 Dispositions (Compared to January 2023 thru June 2023)

Norfolk

| Dispositions by Major Case Category** |         |          |          |                 |
|---------------------------------------|---------|----------|----------|-----------------|
| Category                              | Summary | Change   | % Change | Absolute Change |
| Adult Criminal                        | 2,540   | <b></b>  | +15.3%   | +338            |
| Child Dependency                      | 416     | <b>A</b> | -20.9%   | -110            |
| Child in Need of Services/Supervision | 32      | <b>A</b> | +28.0%   | +7              |
| Custody and Visitation                | 2,022   | <b></b>  | +0.3%    | +6              |
| Delinquency                           | 488     | <b>A</b> | -10.6%   | -58             |
| Juvenile Miscellaneous                | 67      | •        | -16.3%   | -13             |
| New to Workload Study                 | 1       | <b>A</b> | -        | +1              |
| Other                                 | 1,383   | <b></b>  | +6.7%    | +87             |
| Protective Orders                     | 495     | <b></b>  | +13.3%   | +58             |
| Support                               | 1,240   | <b>A</b> | +1.8%    | +22             |
| Traffic                               | 47      | <b></b>  | +2.2%    | + 1             |
| GRAND TOTAL                           | 8,731   | <b></b>  | 4.0%     | +339            |