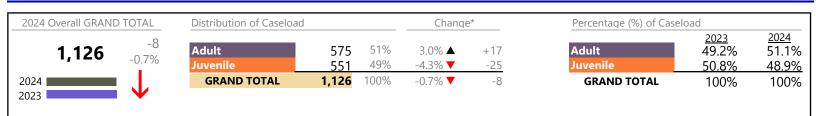

---------------------------------------------------------------------------|--------------|--------------------|-----------------|-----------|
| Protective Orders<br>Support                                                                                            | 40<br>71     | •                  | -9.1%<br>-34.3% | -4<br>-37 |
| Traffic                                                                                                                 | 47           | •                  | -9.6%           | -5        |
| GRAND TOTAL                                                                                                             | 807          | •                  | -15.4%          | -147      |

January 2024 thru June 2024 Dispositions (Compared to January 2023 thru June 2023)





#### **Dispositions by Division & Code**

| Division | Case Type Description                   | Code         | Summary | Change            | % Change | Absolute Change |
|----------|-----------------------------------------|--------------|---------|-------------------|----------|-----------------|
| Adult    | Misdemeanor                             | СМ           | 114     | <b></b>           | +20.0%   | +19             |
| Adult    | Civil Support                           | VS           | 107     | •                 | -8.5%    | -10             |
|          | Other                                   | ОТ           | 97      | <b>A</b>          | +1.0%    | +1              |
|          | Show Cause                              | SC           | 97      | •                 | -14.2%   |