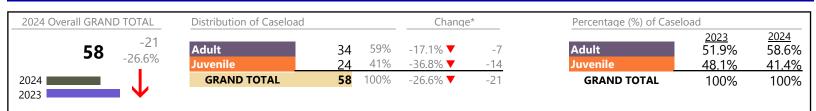

January 2024 thru June 2024 Dispositions (Compared to January 2023 thru June 2023)

District: 6 FIPS: 025

| 2024 Overall GRAND TOTAL |             | Distribution of Caseload |            |            | Change            | e*        | Percentage (%) of Case | Percentage (%) of Caseload    |                               |  |
|--------------------------|-------------|--------------------------|------------|------------|-------------------|-----------|------------------------|-------------------------------|-------------------------------|--|
| 480                      | +39<br>8.8% | Adult<br>Juvenile        | 252<br>228 | 53%<br>48% | 17.2% ▲<br>0.9% ▲ | +37<br>+2 | Adult<br>Juvenile      | <u>2023</u><br>48.8%<br>51.2% | <u>2024</u><br>52.5%<br>47.5% |  |
| 2024<br>2023             | ↑           | GRAND TOTAL              | 480        | 100%       | 8.8% 🔺            | +39       | GRAND TOTAL            | 100%                          | 100%                          |  |