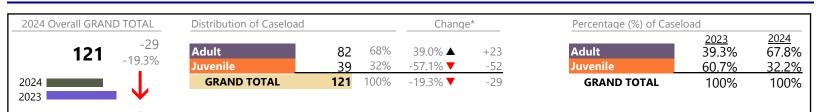

January 2024 thru June 2024 Dispositions (Compared to January 2023 thru June 2023)

**Dispositions by Division & Code** 

| Division | Case Type Description                    | Code | Summary | Change                                | % Change | Absolute Change |
|----------|------------------------------------------|------|---------|---------------------------------------|----------|-----------------|
| Adult    | Civil Support                            | VS   | 375     | •                                     | -10.5%   | -44             |
| Addit    | Show Cause                               | SC   | 374     | ▼                                     | -8.6%    | -35             |
|          | Misdemeanor                              | CM   | 308     | •                                     | -17.2%   | -64             |
|          | Other                                    | ОТ   | 248     | ▼                                     | -51.2%   | -260            |
|          | Family Abuse - Protective Order          | FP   | 129     | •                                     | -6.5%    | -9              |
|          | Capias                                   | CA   | 99      | ▼                                     | -9.2%    | -10             |
|          | Felony                                   | CF   | 91      | <b>A</b>                              | +11.0%   | +9              |
|          | Remand Support                           | RS   | 56      | <b>•</b>                              | -72.4%   | -147            |
|          | Motion - Protective Order                | MP   | 14      | <b>A</b>                              | +55.6%   | +5              |
|          | Violation of Protective Order            | PV   | 3       | <b>A</b>                              | -        | +3              |
|          | Non-Family Abuse Protective Order        | AP   | 2       | $\Leftrightarrow$                     |          | -               |
|          | Restricted License for Non-Support       | SL   | 1       |                                       | -        | +1              |
|          | Total                                    |      | 1,700   | •                                     | -24.5%   | -551            |
| uvenile  | Custody Visitation                       | CV   | 757     | •                                     | -0.4%    | -3              |
| uvenne   | Misdemeanor                              | DM   | 157     | ▼                                     | -11.8%   | -21             |
|          | Remand Visitation                        | RV   | 81      | <b>•</b>                              | -67.7%   | -170            |
|          | Remand Custody                           | RC   | 78      | •                                     | -69.5%   | -178            |
|          | Felony                                   | DF   | 68      | ▼                                     | -4.2%    | -3              |
|          | Traffic                                  | Т    | 35      | <b>A</b>                              | +40.0%   | +10             |
|          | Status                                   | ST   | 33      | •                                     | -28.3%   | -13             |
|          | Non-Family Abuse Protective Order        | AP   | 26      | <b>A</b>                              | +44.4%   | +8              |
|          | Paternity                                | PT   | 26      | <b>A</b>                              | +13.0%   | +3              |
|          | Emergency Custody Order                  | EC   | 22      | •                                     | -79.8%   | -87             |
|          | Foster Care Review                       | FC   | 18      | <b></b>                               | +200.0%  | +12             |
|          | Temporary Detention Order                | TD   | 18      | •                                     | -84.3%   | -97             |
|          | Initial Foster Care                      | IF   | 13      |                                       | +333.3%  | +10             |
|          | Abuse and Neglect                        | AN   | 10      |                                       | +233.3%  | +7              |
|          | Permanency Planning                      | PH   | 10      | ▼                                     | -44.4%   | -8              |
|          | Terminate Parental Rights                | TP   | 10      |                                       | +66.7%   | +4              |
|          | Other                                    | ОТ   | 9       | ▼                                     | -69.0%   | -20             |
|          | Relief of Custody                        | CR   | 9       |                                       | +350.0%  | +7              |
|          | Capias                                   | CA   | 7       |                                       | +40.0%   | +2              |
|          | Show Cause                               | SC   | 5       |                                       | +400.0%  | +4              |
|          | Child In Need of Services                | CS   | 2       |                                       | -        | +2              |
|          | Family Abuse - Protective Order          | FP   | 2       | <b>•</b>                              | -33.3%   | -1              |
|          | Mental Commitment                        | MC   | 2       | <b>•</b>                              | -71.4%   | -5              |
|          | Child at Risk                            | RI   | 0       | <b>•</b>                              | -100.0%  | -4              |
|          | Motion - Protective Order                | MP   | 0       | · · · · · · · · · · · · · · · · · · · | -100.0%  | -2              |
|          | Voluntary Continuing Services and Suppor |      | 0       | ▼                                     | -100.0%  | -4              |
|          | Total                                    |      | 1,398   | <br>▼                                 | -28.1%   | -547            |
|          | GRAND TOTAL                              |      | 3,098   | •                                     | -26.2%   | -1,098          |

**Dispositions by Major Case Category\*\*** 

| Category                              | Summary | Change   | % Change | Absolute Change |
|---------------------------------------|---------|----------|----------|-----------------|
| Adult Criminal                        | 745     |          | -6.9%    | -55             |
| Child Dependency                      | 70      |          | +52.2%   | +24             |
| Child in Need of Services/Supervision | 4       |          | -        | +4              |
| Custody and Visitation                | 783     |          |          | 0               |
| Delinquency                           | 235     | <b>A</b> | -7.8%    | -20             |

\* Compared to same time period as previous year 7/11/2024 12:31:58PM

\*\* Case Type Categories are defined in the 2017 Virginia Judicial Workload Assessment Source: SCV-SQL-Information

Suffolk District: 5 FIPS: 800

| CPSS - JCMS CASELOAD STATISTICS OF THE JUVENILE & DOI<br>January 2024 thru June 2024 Dispositions (Compared to January 2 | District: | Suffolk<br>5 FIPS: 800 |        |        |
|--------------------------------------------------------------------------------------------------------------------------|-----------|------------------------|--------|--------|
| Juvenile Miscellaneous                                                                                                   | 33        | •                      | -28.3% | -13    |
| Other                                                                                                                    | 514       | ▼                      | -65.2% | -964   |
| Protective Orders                                                                                                        | 173       | ▼                      | +0.6%  | +1     |
| Support                                                                                                                  | 506       | <b></b>                | -14.4% | -85    |
| Traffic                                                                                                                  | 35        | <b></b>                | +40.0% | +10    |
| GRAND TOTAL                                                                                                              | 3,098     | ▼                      | -26.2% | -1,098 |