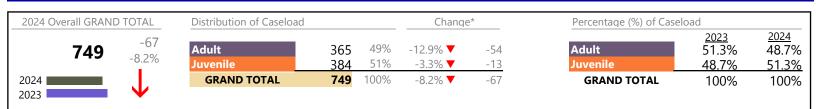

|
| Juvenile Miscellaneous                | 64      |                   | +52.4%   | +22             |
| New to Workload Study                 | 1       | $\Leftrightarrow$ |          | 0               |
| Other                                 | 1,082   | •                 | -6.2%    | -72             |
| Protective Orders                     | 558     | <b></b>           | +10.9%   | +55             |
| Support                               | 1,051   | <b></b>           | +15.7%   | +143            |
| Traffic                               | 518     |                   | +24.5%   | +102            |
| GRAND TOTAL                           | 9,887   | <b>A</b>          | 9.6%     | +866            |

January 2024 thru June 2024 Dispositions (Compared to January 2023 thru June 2023)



#### **Dispositions by Division & Code**

| Division | Case Type Description                   | Code         | Summary | Change   | % Change | Absolute Change |
|----------|-----------------------------------------|--------------|---------|----------|----------|-----------------|
| Adult    | Misdemeanor                             | СМ           | 107     | ▼        | -7.0%    | -8              |
| Adult    | Show Cause                              | SC           | 68      | ▼        | -9.3%    | -7              |
|          | Other                                   | ОТ           | 62      | ▼        | -23.5%   | -19             |
|          | Civil Support                           | VS           | 53      | ▼        | -24.3%   | -17             |
|          | Family Abuse - Protecti