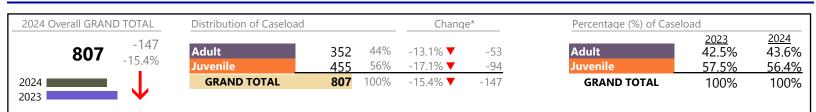

| 155   |                        | +19.2%                | +25  |
| Support                                                                                                                  | 294   |                        | +4.6%                 | +13  |
| Traffic                                                                                                                  | 75    | •                      | -9.6%                 | -8   |
| GRAND TOTAL                                                                                                              | 2,397 |                        | 0.6%                  | +15  |

January 2024 thru June 2024 Dispositions (Compared to January 2023 thru June 2023)



#### **Dispositions by Division & Code**

| Division | Case Type Description                         | Code | Summary | Change            | % Change | Absolute Change |
|----------|-----------------------------------------------|------|---------|-------------------|----------|-----------------|
| Adult    | Misdemeanor                                   | СМ   | 117     |                   | +9.3%    | +10             |
| Adult    | Other                                         | ОТ   | 61      | •                 | -3.2%    | -2              |
|          | Civil Support                                 | VS   | 60      | •                 | -21.1%   | -16             |
|          | Show Cause                                    | SC   | 32      | ▼                 | -48.4%   | -30